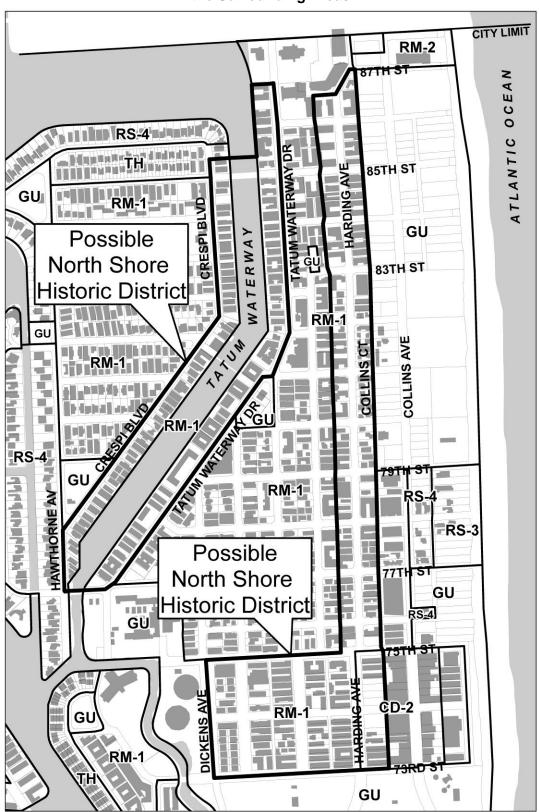

# PRESENT USE

The established zoning districts within the boundaries of the possible North Shore Historic District are as follows:

RM-1 Residential Multifamily, Low Intensity

CD-2 Commercial, Low Intensity

GU Civic and Government Use

Please refer to the zoning map for more detailed information. (MAP 3)

MAP 1: Possible North Shore Historic District Boundaries as recommended by the Planning Department

MAP 2: Possible North Shore Historic District Boundaries as recommended by the Master Planners

MAP 3: Zoning Districts within the Possible North Shore Historic District Boundaries and the Surrounding Areas