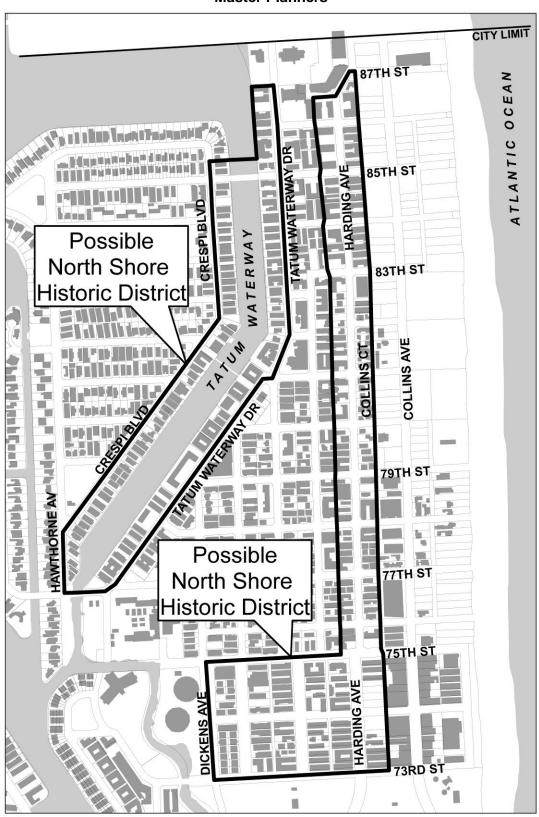

#### **DESCRIPTION OF BOUNDARIES**

The possible local historic district is generally bounded by 73rd street on the south, Dickens Avenue and the western lot line of the properties on the west side of Harding Avenue on the west, 87th Street on the north and Collins Court on the east. The western portion of the possible historic district is generally bounded by 77th Street on the south, Hawthorne Avenue and Crespi Boulevard on the west, 87th Street on the north and Tatum Waterway Drive and Byron Avenue on the east. (MAP 2)

MAP 1: Possible North Shore Historic District Boundaries as recommended by the Planning Department

MAP 2: Possible North Shore Historic District Boundaries as recommended by the Master Planners

MAP 3: Zoning Districts within the Possible North Shore Historic District Boundaries and the Surrounding Areas