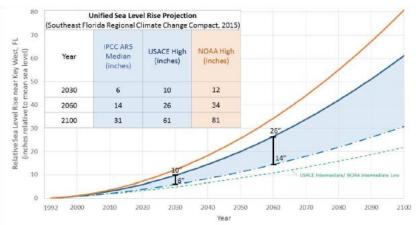

The City of Miami Beach has made increasing its resiliency due to the impacts of climate change and rising sea levels a top priority and adopted the unified sea level projections for planning purposes in April 2016.

The Southeast Florida Regional Climate Change Compact unified sea level rise ranges from 1992 to 2100. The projection highlights three planning horizons:

Figure 1: Unified Sea Level Rise Projection. These projections are referenced to mean sea level at the Key West tide gauge. The projection includes three global curves adapted for regional application: the median of the IPCC ARS RCP8.5 scenario as the lowest boundary (blue dashed curve), the USACE High curve as the upper boundary for the short term for use until 2060 (solid blue line), and the NOAA High curve as the uppermost boundary for medium and long term use (orange solid curve). The incorporated table lists the projection values at years 2030, 2060 and 2100. The USACE Intermediate or NOAA Intermediate Low curve is displayed on the figure for reference (green dashed curve). This scenario would require significant reductions in greenhouse gas emissions in order to be plausible and does not reflect current emissions trends.

- 1. Short term, by 2030, sea level is projected to rise 6 to 10 inches above 1992 mean sea level,
- 2. Medium term, by 2060, sea level is projected to rise 14 to 34 inches above 1992 mean sea level.
- 3. Long term, by 2100, sea level is projected to rise 31 to 81 inches above 1992 mean sea level.