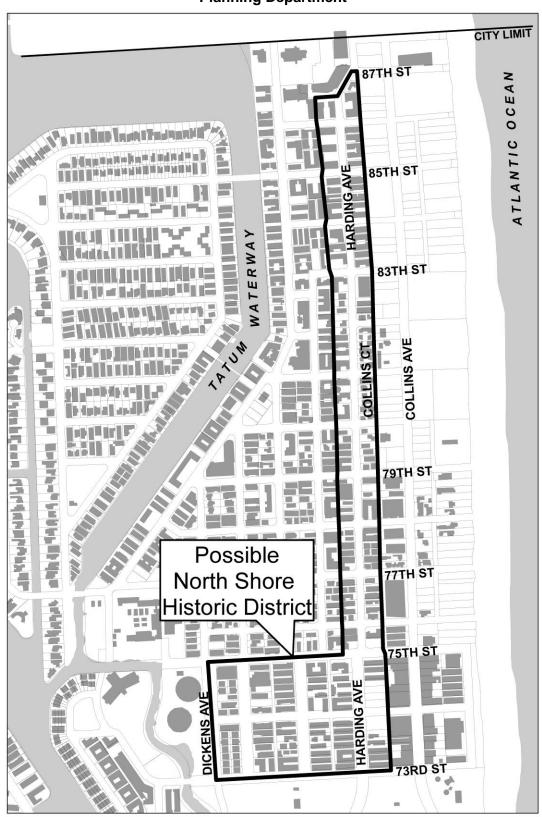

# STAFF RECOMMENDATION

Instruct the Planning Department to prepare a Designation Report in accordance with the boundaries recommended by the Planning Department (MAP 1).

#### **BACKGROUND**

On September 9, 2014, the Historic Preservation Board directed Planning Department staff to prepare formal Historic Designation Reports for the proposed designation of the North Shore and Normandy Isles local historic districts, with modified boundaries (MAP 1).

MAP 1: Possible North Shore Historic District Boundaries as recommended by the Planning Department

MAP 2: Possible North Shore Historic District Boundaries as recommended by the Master Planners

MAP 3: Zoning Districts within the Possible North Shore Historic District Boundaries and the Surrounding Areas