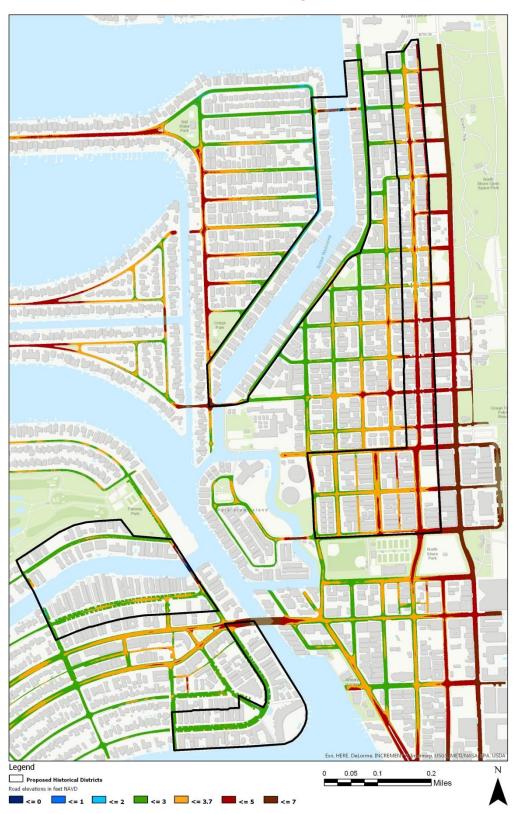

Further, staff has evaluated possible historic district boundaries in order to determine potential impacts to these properties from future street raising. It is important to note that the current street elevation maps indicate that Tatum Waterway Drive and Crespi Boulevard are significantly lower in elevation than the other roadways within the boundaries of the possible North Shore Local Historic District (MAP 4).

MAP 4: Street elevations within the Possible North Shore Historic District Boundaries and the Surrounding Areas