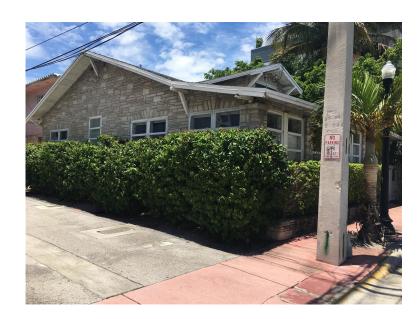

If submitting more photographs than will fit on the preceding page, affix the additional photographs below. Identify all photographs with: date taken; "Front View" and "Rear View"; and, if required, "Right Side View" and "Left Side View." When applicable, photographs must show the foundation with representative examples of the flood openings or vents, as indicated in Section A8.

Photo Three eft View

Photo Four Caption

Photo Three Caption

Replaces all previous editions.

**Clear Photo Three**