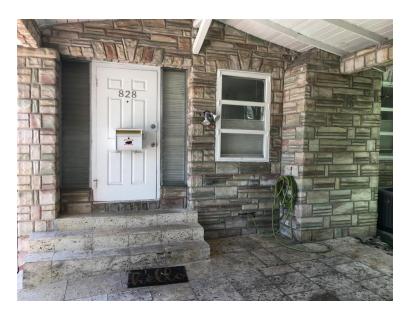

If using the Elevation Certificate to obtain NFIP flood insurance, affix at least 2 building photographs below according to the instructions for Item A6. Identify all photographs with date taken; "Front View" and "Rear View"; and, if required, "Right Side View" and "Left Side View." When applicable, photographs must show the foundation with representative examples of the flood openings or vents, as indicated in Section A8. If submitting more photographs than will fit on this page, use the Continuation Page.

Photo One Caption

**ELEVATION CERTIFICATE** 

#### Photo One Front View

<image>

Photo Two Caption

Rear View

Clear Photo Two

Clear Photo One

FEMA Form 086-0-33 (12/19)

Replaces all previous editions.