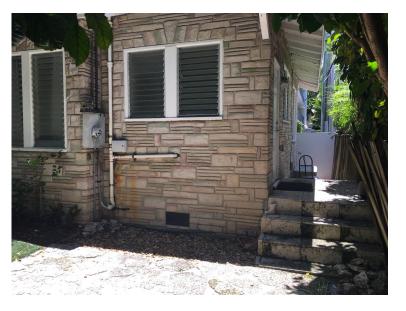

If submitting more photographs than will fit on the preceding page, affix the additional photographs below. Identify all photographs with: date taken; "Front View" and "Rear View"; and, if required, "Right Side View" and "Left Side View." When applicable, photographs must show the foundation with representative examples of the flood openings or vents, as indicated in Section A8.

Photo Three eft View

Photo Four Caption

Photo Three Caption

Replaces all previous editions.

**Clear Photo Three**