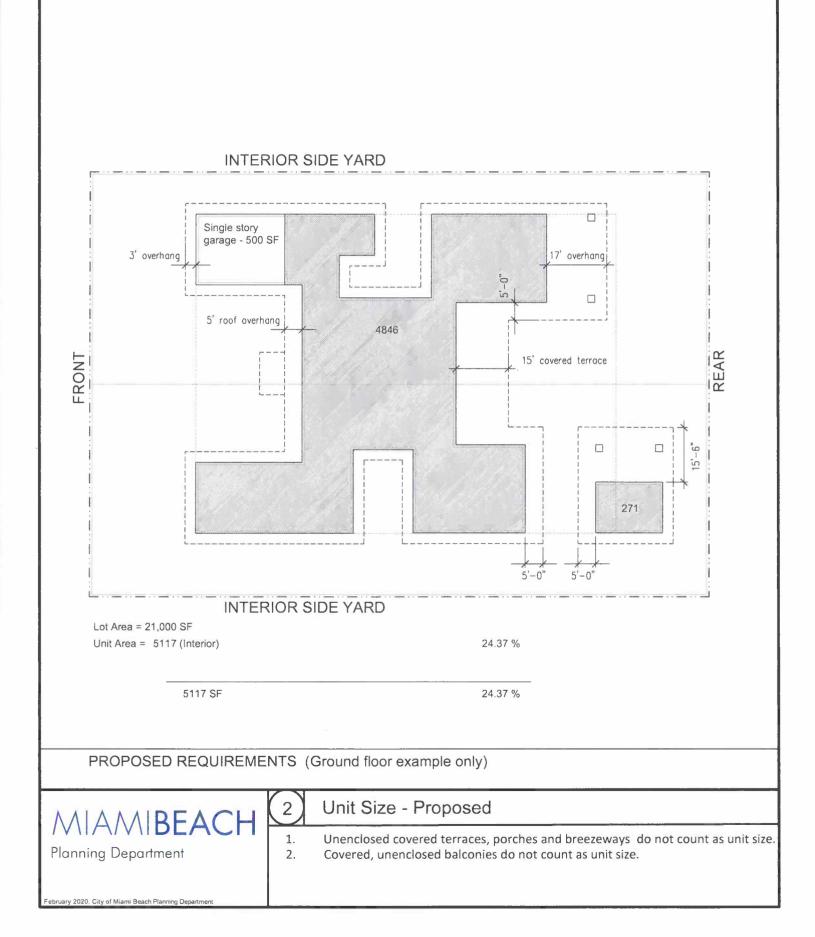

|                                          |                                                                                                                                                                                                                                               | Exhibit B   |
|------------------------------------------|-----------------------------------------------------------------------------------------------------------------------------------------------------------------------------------------------------------------------------------------------|-------------|
| FRONT                                    | INTERIOR SIDE YARD                                                                                                                                                                                                                            | 15'-6" KEAR |
|                                          | EXISTING REQUIREMENTS (Ground floor example only)                                                                                                                                                                                             |             |
| A A A A D E A C L 1 Unit Size - Existing |                                                                                                                                                                                                                                               |             |
| Planr                                    | Image: Department 1. Portions of covered terraces, breezeways and open porches exceeding 10   2. Covered terraces and porches in the rear yard which exceed 2% of lot are   3. Portions of covered balconies exceeding 6' count in unit size. |             |