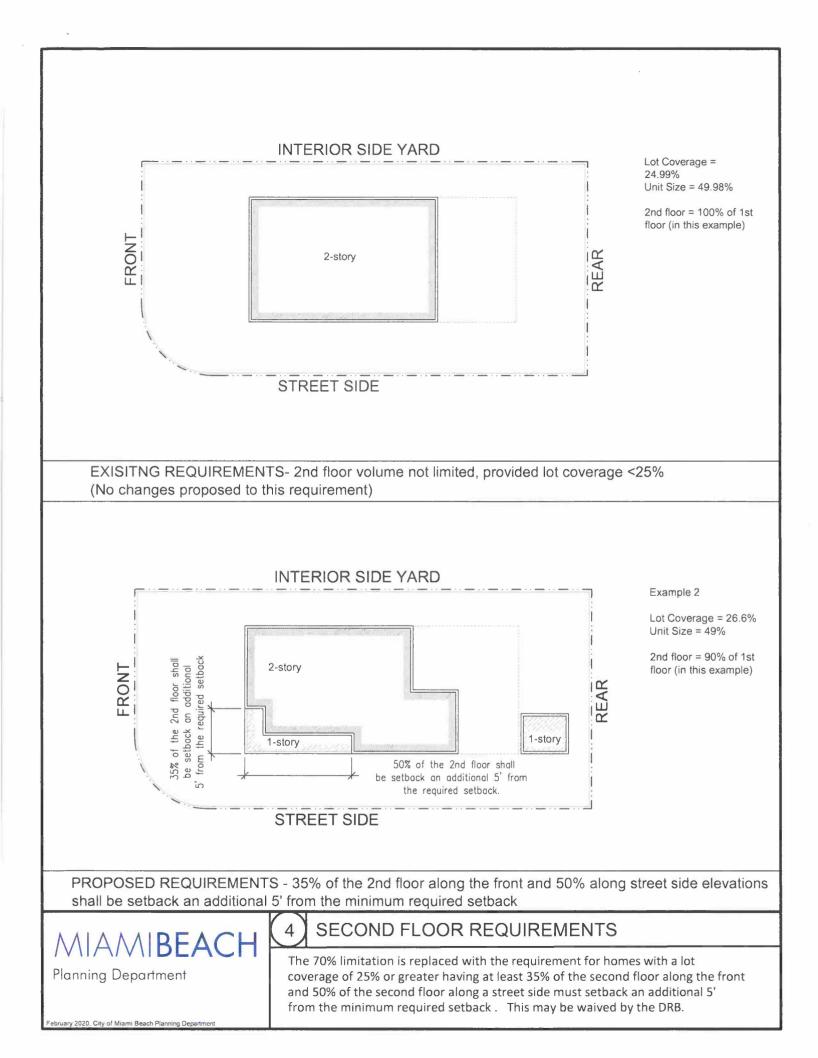

|                                          |                                                                                                                                                                                                                                               | Exhibit B   |
|------------------------------------------|-----------------------------------------------------------------------------------------------------------------------------------------------------------------------------------------------------------------------------------------------|-------------|
| FRONT                                    | INTERIOR SIDE YARD                                                                                                                                                                                                                            | 15'-6" KEAR |
|                                          | EXISTING REQUIREMENTS (Ground floor example only)                                                                                                                                                                                             |             |
| A A A A D E A C L 1 Unit Size - Existing |                                                                                                                                                                                                                                               |             |
| Planr                                    | Image: Department 1. Portions of covered terraces, breezeways and open porches exceeding 10   2. Covered terraces and porches in the rear yard which exceed 2% of lot are   3. Portions of covered balconies exceeding 6' count in unit size. |             |