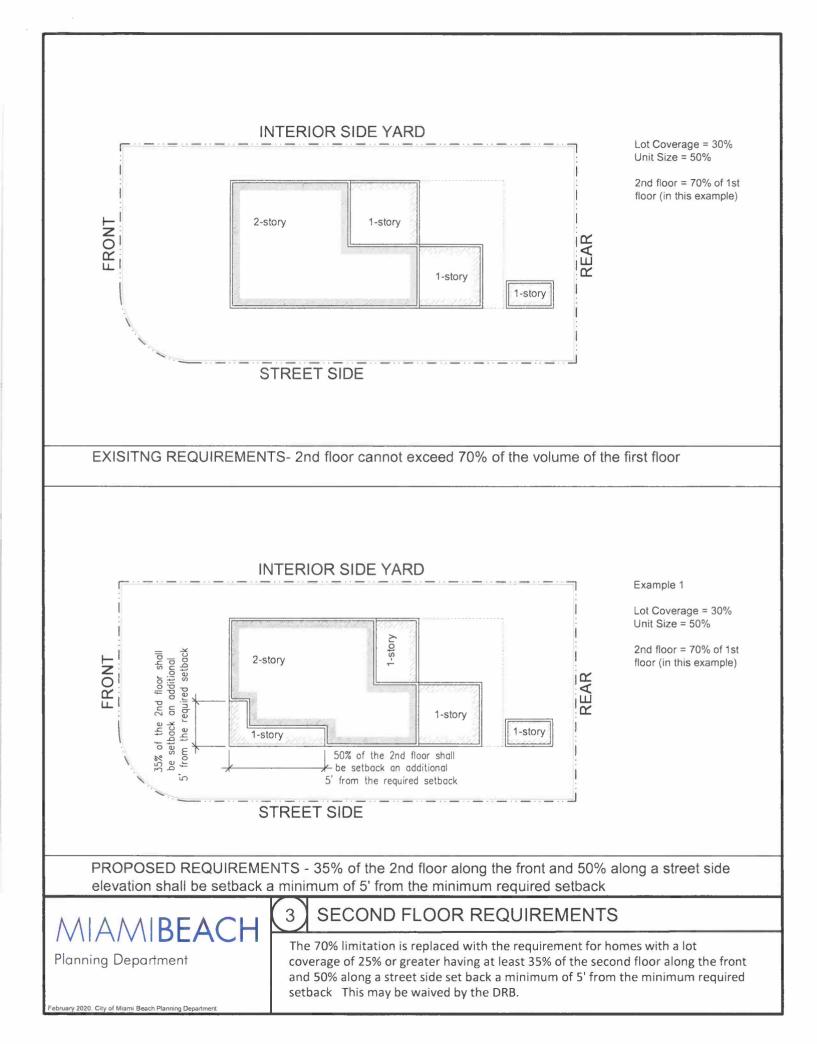

|                                          |                                                                                                                                                                                                                                               | Exhibit B   |
|------------------------------------------|-----------------------------------------------------------------------------------------------------------------------------------------------------------------------------------------------------------------------------------------------|-------------|
| FRONT                                    | INTERIOR SIDE YARD                                                                                                                                                                                                                            | 15'-6" KEAR |
|                                          | EXISTING REQUIREMENTS (Ground floor example only)                                                                                                                                                                                             |             |
| A A A A D E A C L 1 Unit Size - Existing |                                                                                                                                                                                                                                               |             |
| Planr                                    | Image: Department 1. Portions of covered terraces, breezeways and open porches exceeding 10   2. Covered terraces and porches in the rear yard which exceed 2% of lot are   3. Portions of covered balconies exceeding 6' count in unit size. |             |