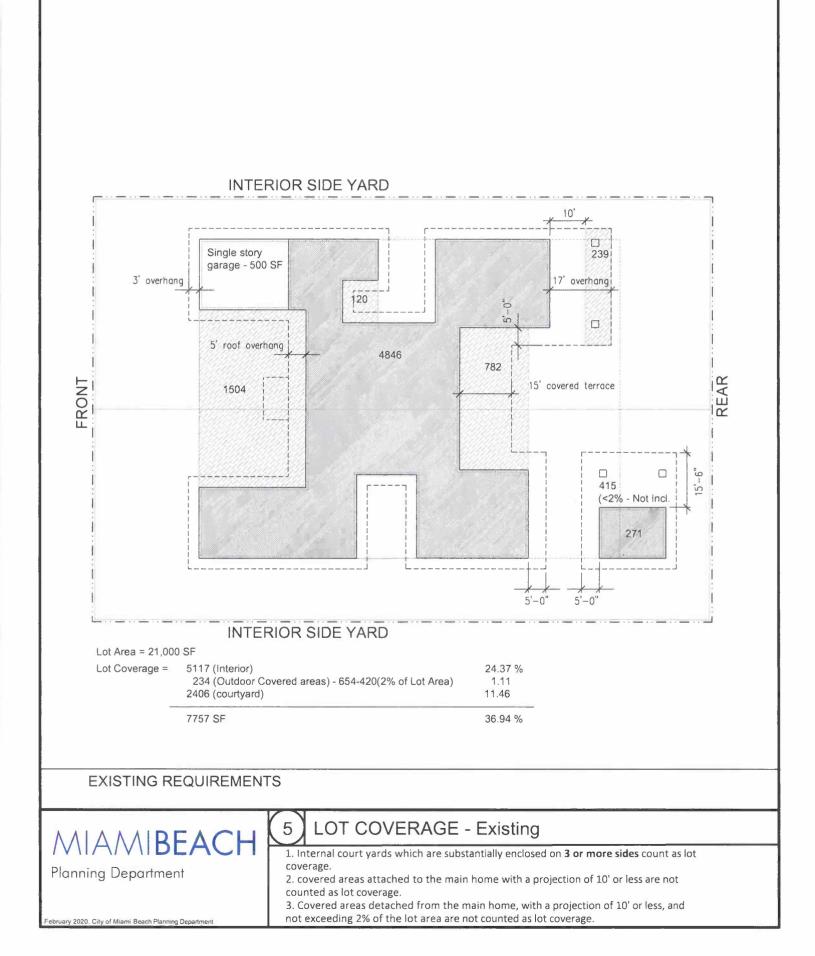

|                                          |                                                                                                                                                                                                                                               | Exhibit B   |
|------------------------------------------|-----------------------------------------------------------------------------------------------------------------------------------------------------------------------------------------------------------------------------------------------|-------------|
| FRONT                                    | INTERIOR SIDE YARD                                                                                                                                                                                                                            | 15'-6" KEAR |
|                                          | EXISTING REQUIREMENTS (Ground floor example only)                                                                                                                                                                                             |             |
| A A A A D E A C L 1 Unit Size - Existing |                                                                                                                                                                                                                                               |             |
| Planr                                    | Image: Department 1. Portions of covered terraces, breezeways and open porches exceeding 10   2. Covered terraces and porches in the rear yard which exceed 2% of lot are   3. Portions of covered balconies exceeding 6' count in unit size. |             |