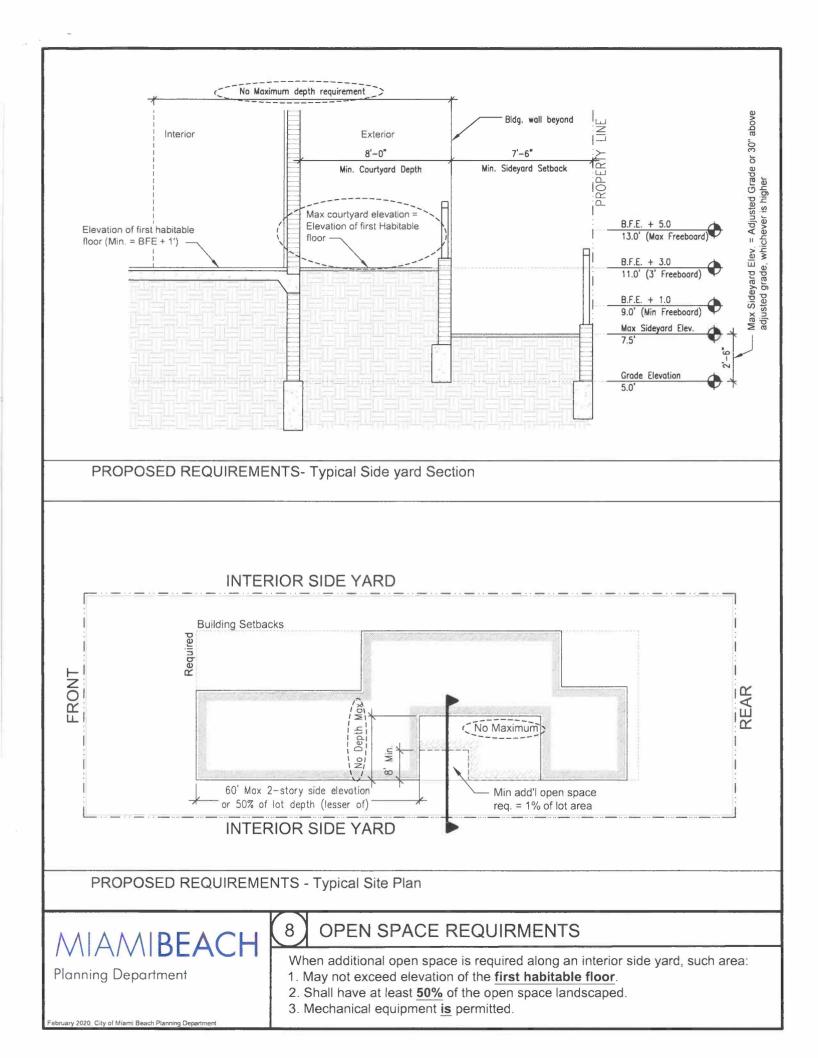

|             |
| A A A A D E A C L 1 Unit Size - Existing |                                                                                                                                                                                                                                               |             |
| Planr                                    | Image: Department 1. Portions of covered terraces, breezeways and open porches exceeding 10   2. Covered terraces and porches in the rear yard which exceed 2% of lot are   3. Portions of covered balconies exceeding 6' count in unit size. |             |