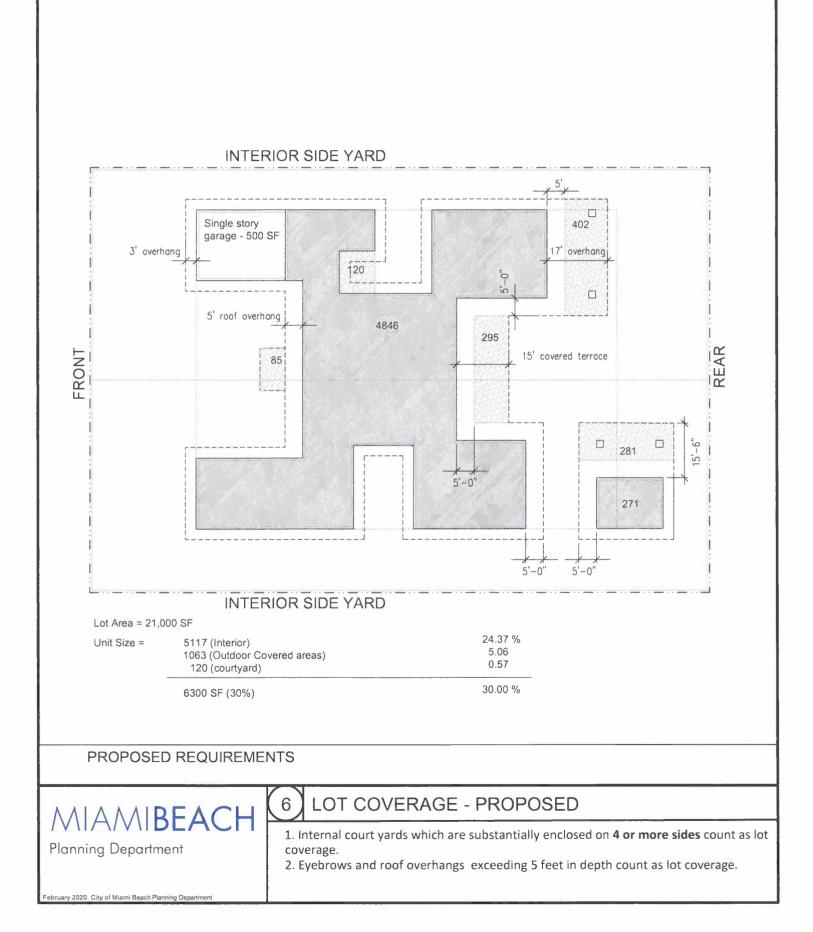

|                                          |                                                                                                                                                                                                                                               | Exhibit B   |
|------------------------------------------|-----------------------------------------------------------------------------------------------------------------------------------------------------------------------------------------------------------------------------------------------|-------------|
| FRONT                                    | INTERIOR SIDE YARD                                                                                                                                                                                                                            | 15'-6" KEAR |
|                                          | EXISTING REQUIREMENTS (Ground floor example only)                                                                                                                                                                                             |             |
| A A A A D E A C L 1 Unit Size - Existing |                                                                                                                                                                                                                                               |             |
| Planr                                    | Image: Department 1. Portions of covered terraces, breezeways and open porches exceeding 10   2. Covered terraces and porches in the rear yard which exceed 2% of lot are   3. Portions of covered balconies exceeding 6' count in unit size. |             |