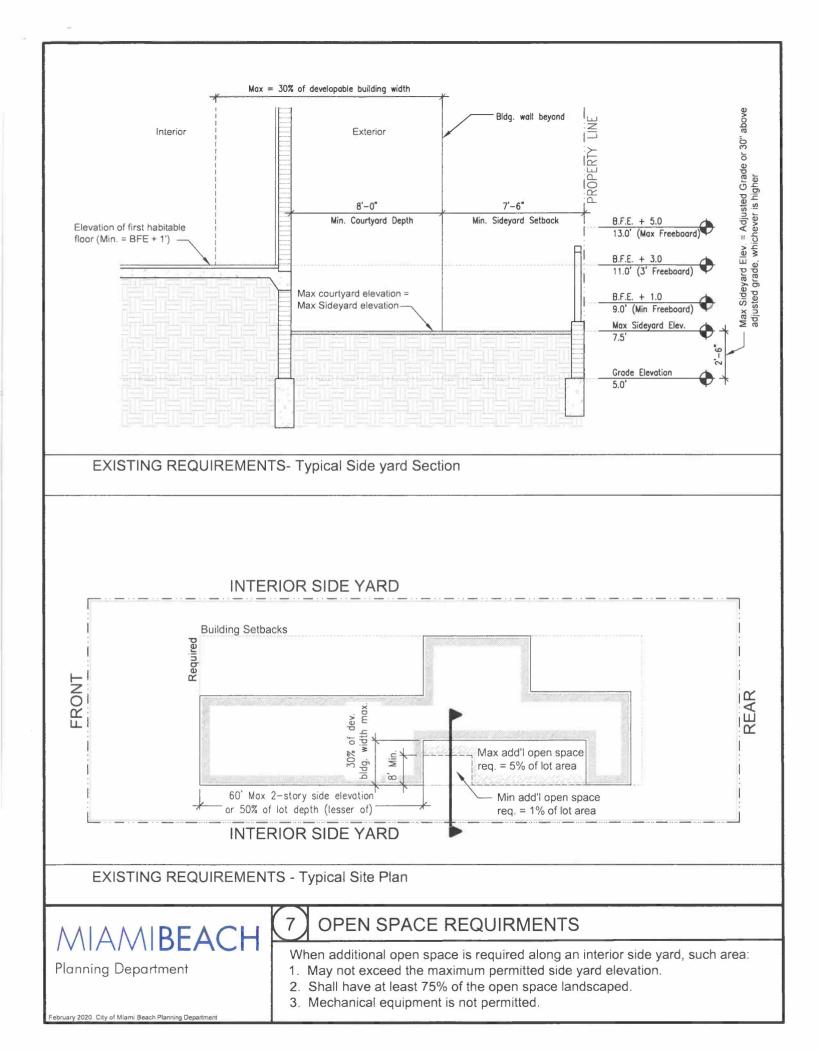

|             |
| A A A A D E A C L 1 Unit Size - Existing |                                                                                                                                                                                                                                               |             |
| Planr                                    | Image: Department 1. Portions of covered terraces, breezeways and open porches exceeding 10   2. Covered terraces and porches in the rear yard which exceed 2% of lot are   3. Portions of covered balconies exceeding 6' count in unit size. |             |