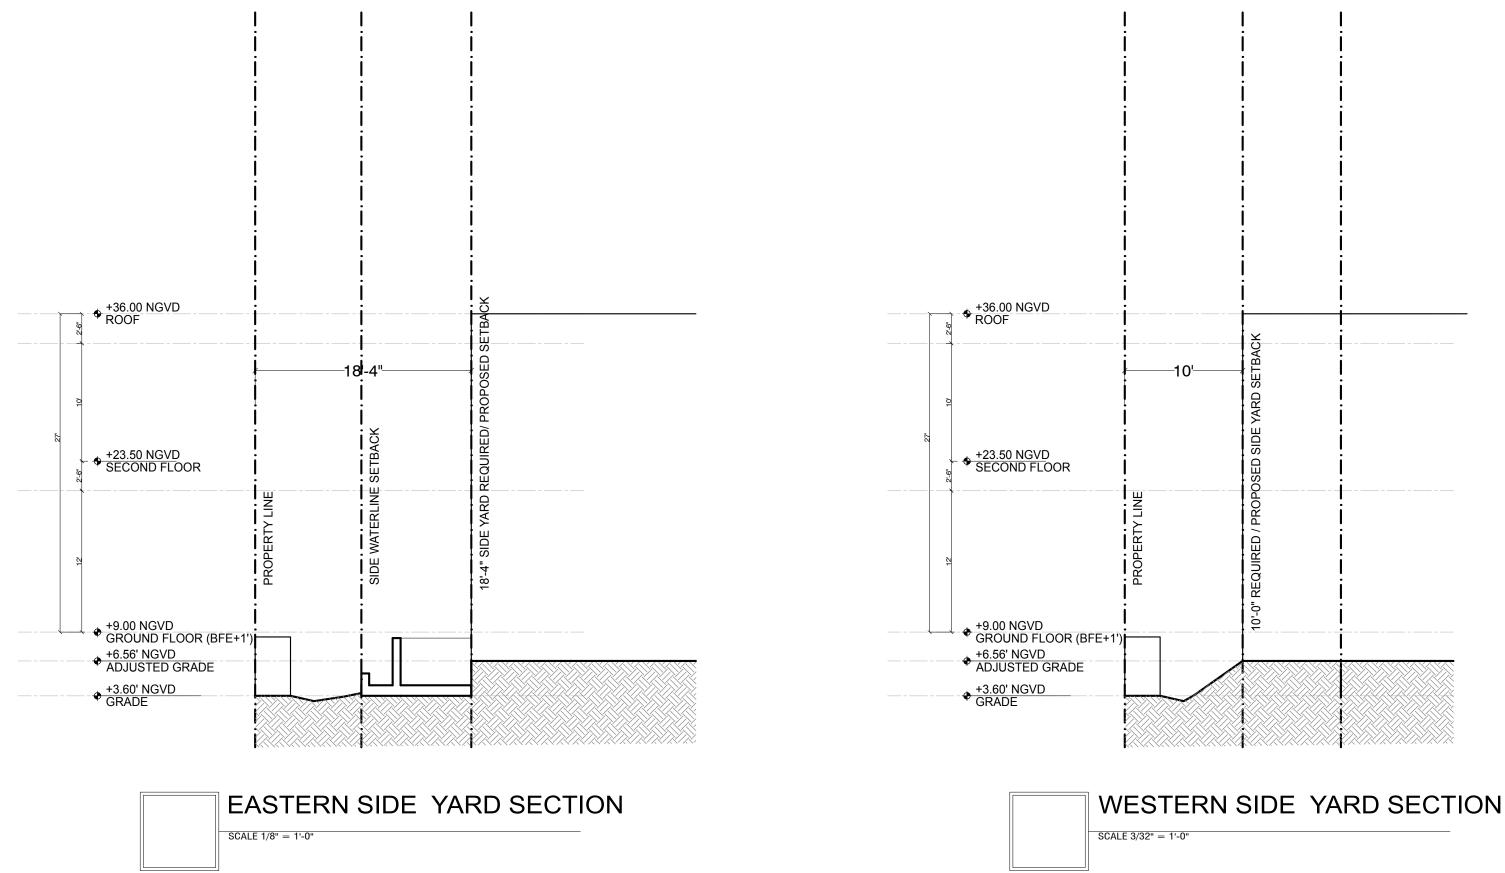

#### **ZONING DIAGRAM - YARD GRADE DIAGRAM**

FRONT YARD SECTION
SCALE 1/8" = 1'-0"

SCALE 1/8" = 1'-0"

## REAR YARD SECTION

### **ZONING DIAGRAM - YARD GRADE DIAGRAM**

A-2.7