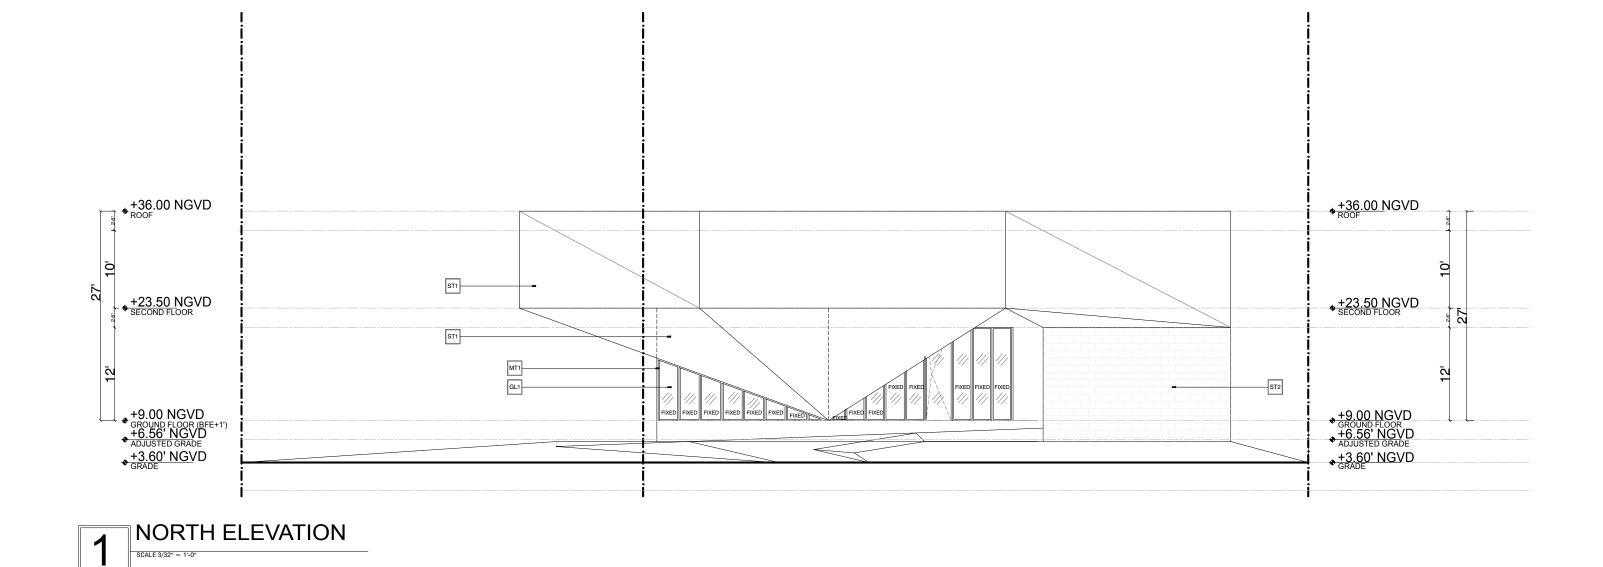

URE PLANNING A26002383

A-2.0



A-2.1



790 LAKEVIEW DRIVE MIAMI BEACH, FLORIDA

A-2.1

### **ZONING DIAGRAM - OPEN SPACE**





### **ZONING DIAGRAM - MASSING**









790 LAKEVIEW DRIVE MIAMI BEACH, FLORIDA

# DOMO ARCHITECTURE + DESIGN ARCHITECTURE LANDSCAPE ARCHITECTURE PLANNING A26002383





REGION ABOVE ALLOWED HEIGHT



### **ZONING DIAGRAM - GRADING PLAN**



A26002383

MIAMI BEACH, FLORIDA

#### **ZONING DIAGRAM - YARD GRADE DIAGRAM**



FRONT YARD SECTION
SCALE 1/8" = 1'-0"

SCALE 1/8" = 1'-0"



## REAR YARD SECTION

### **ZONING DIAGRAM - YARD GRADE DIAGRAM**



A-2.7

### MATERIAL BOARD





CORALSTONE CLADDING



ST1 CALCEM LIME PAINTED STUCCO FINISH



WD1 COMPOSITE WOOD CLADDING- AGED



MT1,2 BRONZE METAL FINISH



GL1 C

CLEAR GLAZING



#### **ELEVATIONS - NORTH**





#### **ELEVATIONS - SOUTH**









#### **ELEVATIONS - EAST**



3 EAST ELEVATION



#### **ELEVATIONS - WEST**









2 SECTION A









### RENDERINGS



MAIN ENTRY VIEW



### RENDERINGS



REAR VIEW

## CONTEXTUAL STREETSCAPE STUDY







WEST APPROACH



EAST APPROACH