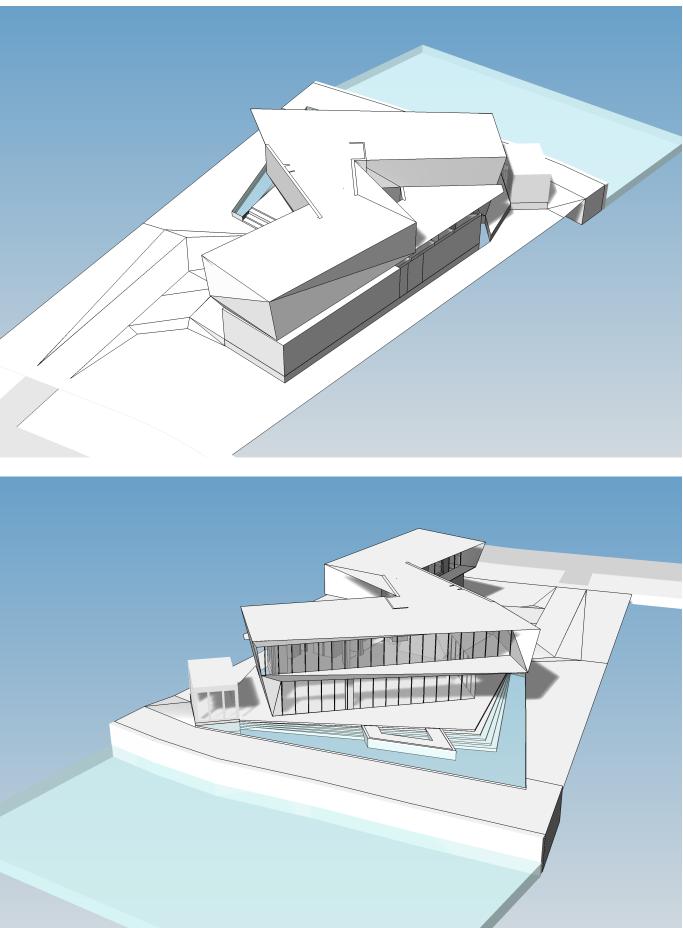

| 2 SPACES                                       | 4 SPACES                                    |  |
| VOLUMETRIC RATIO IF LOT COVERAGE>25%                                                                            | 70%                                            | N/A                                         |  |

SURPRISE WATERWAY

- 2' Conc. Seawall

Edge of

A. 6.



MIAMI BEACH, FLORIDA

A26002383



A26002383



#### **ZONING DIAGRAM - LOT COVEAGE**



790 LAKEVIEW DRIVE MIAMI BEACH, FLORIDA

#### DOMO ARCHITECTURE + DESIGN ARCHITECTURE LANDSCAPE ARCHITECTURE PLANNING A26002383

A-2.0



A-2.1



790 LAKEVIEW DRIVE MIAMI BEACH, FLORIDA

A-2.1

### **ZONING DIAGRAM - OPEN SPACE**





### **ZONING DIAGRAM - MASSING**









790 LAKEVIEW DRIVE MIAMI BEACH, FLORIDA

# DOMO ARCHITECTURE + DESIGN ARCHITECTURE LANDSCAPE ARCHITECTURE PLANNING A26002383





REGION ABOVE ALLOWED HEIGHT



### **ZONING DIAGRAM - GRADING PLAN**



A26002383

MIAMI BEACH, FLORIDA

#### **ZONING DIAGRAM - YARD GRADE DIAGRAM**



FRONT YARD SECTION
SCALE 1/8" = 1'-0"

SCALE 1/8" = 1'-0"



## REAR YARD SECTION

### **ZONING DIAGRAM - YARD GRADE DIAGRAM**



A-2.7

### MATERIAL BOARD





CORALSTONE CLADDING



ST1 CALCEM LIME PAINTED STUCCO FINISH



WD1 COMPOSITE WOOD CLADDING- AGED



MT1,2 BRONZE METAL FINISH



GL1 C

CLEAR GLAZING



#### **ELEVATIONS - NORTH**





#### **ELEVATIONS - SOUTH**









#### **ELEVATIONS - EAST**



3 EAST ELEVATION



#### **ELEVATIONS - WEST**









2 SECTION A









### RENDERINGS



MAIN