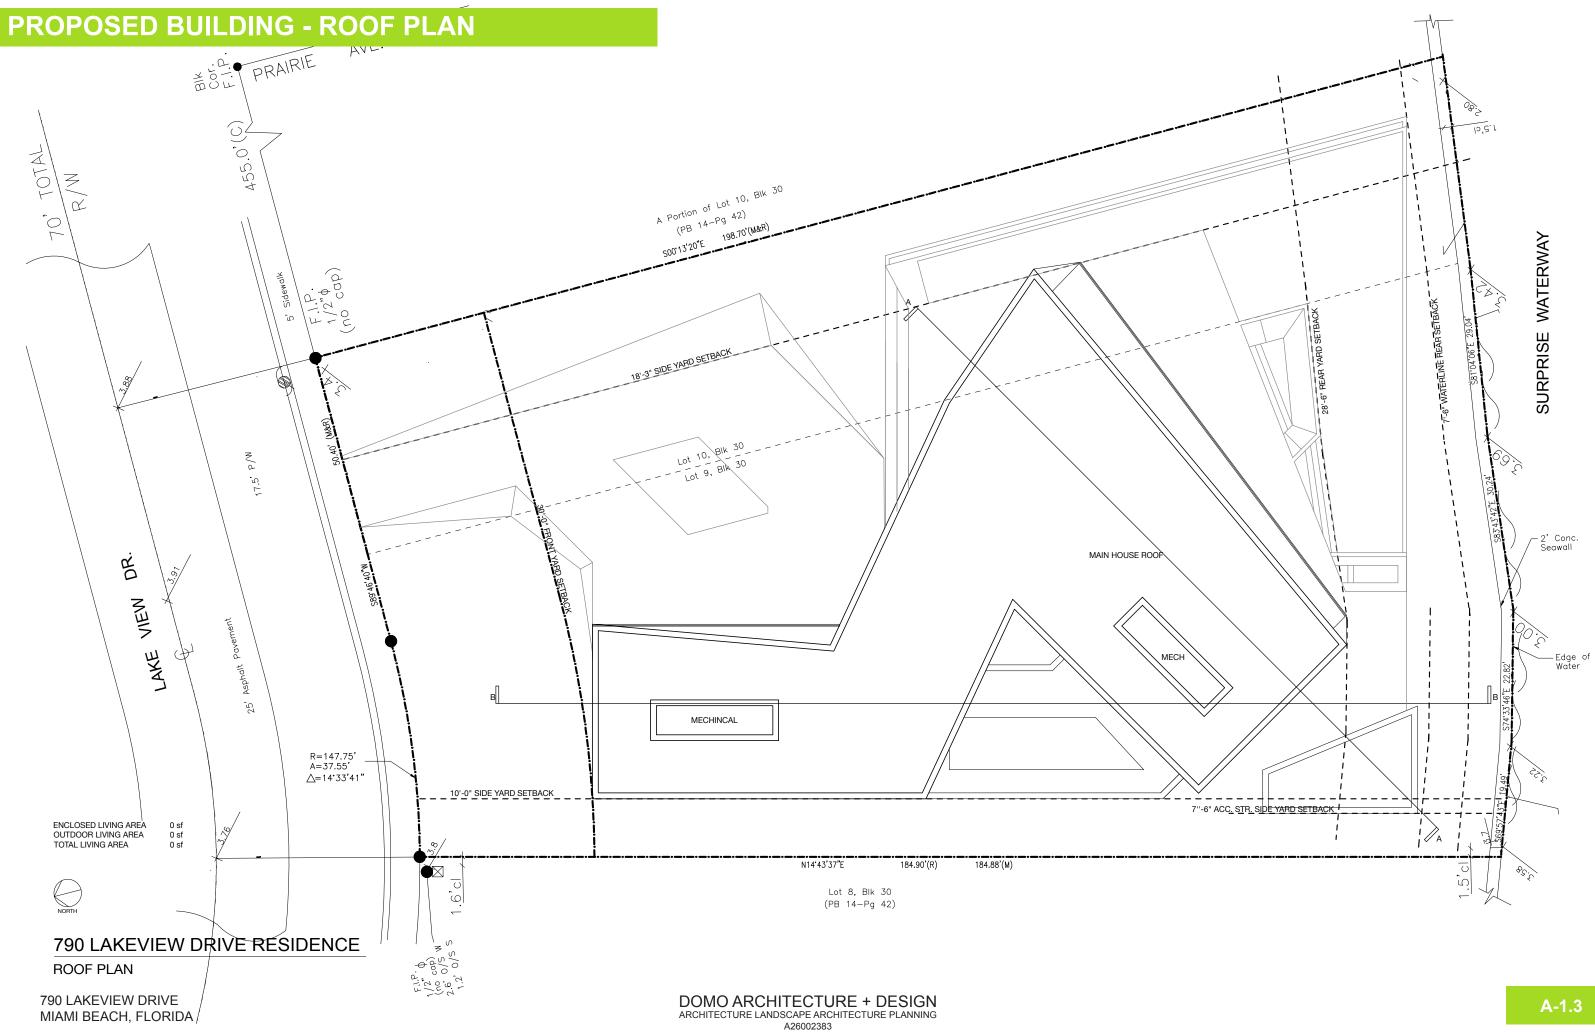

### **ZONING DATA SHEET**

| ТЕМ                                      | Toping Information                                                                                          |                                     |                                                                                                             |                                                                             |                  |
|------------------------------------------|-------------------------------------------------------------------------------------------------------------|-------------------------------------|-------------------------------------------------------------------------------------------------------------|-----------------------------------------------------------------------------|------------------|
| #                                        | Zoning Information                                                                                          |                                     |                                                                                                             |                                                                             |                  |
| 1                                        | Address:                                                                                                    | 790 LAKEVIEW DR MIAMI BEACH FL33140 |                                                                                                             |                                                                             |                  |
| 2                                        | Folio number(s):                                                                                            | 02-3222-022-1370                    |                                                                                                             |                                                                             |                  |
| 3<br><br>1                               | Board and file numbers :                                                                                    |                                     |                                                                                                             |                                                                             | 2 20             |
| 4<br><br>c                               | Year built:                                                                                                 |                                     | Zoning District:                                                                                            |                                                                             | RS-3             |
| 5<br>                                    | Based Flood Elevation:                                                                                      | +8.0"NGVD                           | Grade value in NGVD:                                                                                        |                                                                             | 3.60'            |
| 6                                        | Adjusted grade (Flood+Grade/2):                                                                             | 6.56FT                              | Free board:                                                                                                 |                                                                             | 9'0 NGVD         |
| 7<br>                                    | Lot Area:                                                                                                   | 23,151 sf                           |                                                                                                             |                                                                             |                  |
| 8                                        | Lot width:                                                                                                  | 97.5'                               | Lot Depth:                                                                                                  |                                                                             | 150'             |
| 9                                        | Max Lot Coverage SF and %:                                                                                  | 6,945 (30%)                         | Proposed Lot Coverage                                                                                       | e SF and %:                                                                 | 5764 SF (24.9%)  |
| 10                                       | Existing Lot Coverage SF and %:                                                                             | 3,37.5 sf (16.1%)                   | Lot coverage deducted                                                                                       | d (garage-storage) SF:                                                      | Osf              |
| 11                                       | Front Yard Open Space SF and %:                                                                             | 1,487 sf (82%)                      | Rear Yard Open Space                                                                                        | SF and %:                                                                   | 2,704 SF (71%)   |
| 12                                       | Max Unit Size SF and %:                                                                                     | 11,575.5 SF (50%)                   | Proposed Unit Size SF                                                                                       | and %:                                                                      | 9,941 SF (42.9%) |
| 13                                       | Existing First Floor Unit Size:                                                                             | 3,37 sf (16.1%)                     | Proposed First Floor U                                                                                      | nit Size:                                                                   | 5,212sf          |
| 14                                       | Existing Second Floor Unit Size                                                                             |                                     | Proposed Second Floor<br>and % (Note: to excee<br>the main home require                                     | r volumetric Unit Size SF<br>d 70% of the first floor of<br>e DRB Approval) | N/A              |
| 15                                       |                                                                                                             | N/A                                 | Proposed Second Floor Unit Size SF and % :                                                                  |                                                                             | 4,729 sf         |
| 16                                       |                                                                                                             |                                     | Proposed Roof Deck Area SF and % (Note:<br>Maximum is 25% of the enclosed floor area<br>immediately below): |                                                                             | N/A              |
|                                          |                                                                                                             | Required                            | Existing                                                                                                    | Proposed                                                                    | Deficiencies     |
| 17                                       | Height:                                                                                                     | 24'-0"                              | NA                                                                                                          | 27'-0"                                                                      | N/A              |
| 18                                       | Setbacks:                                                                                                   |                                     |                                                                                                             |                                                                             |                  |
| 19                                       | Front First level:                                                                                          | 20'-0"                              | NA                                                                                                          | 20'                                                                         | N/A              |
| 20                                       | Front Second level:                                                                                         | 30'-0"                              | N/A                                                                                                         | N/A                                                                         | N/A              |
| 21                                       | Side 1:                                                                                                     | 18'-3"                              | NA                                                                                                          | 18'-3"                                                                      | N/A              |
| 22                                       | Side 2 or (facing street):                                                                                  | 10'-0"                              | NA                                                                                                          | 10'-0"                                                                      | N/A              |
| 23                                       | Rear:                                                                                                       | 28'-6"                              | NA                                                                                                          | 28'-6"                                                                      | N/A              |
|                                          | Accessory Structure Side 1:                                                                                 | 7'-6"                               | N/A                                                                                                         | N/A                                                                         | N/A              |
| 24                                       | Accessory Structure Side 2 or (facing                                                                       |                                     |                                                                                                             |                                                                             |                  |
|                                          | street):                                                                                                    | N/A                                 | N/A                                                                                                         | N/A                                                                         | N/A              |
| 25                                       | Accessory Structure Rear:                                                                                   | 14'-3"                              | N/A                                                                                                         | 14'-3"                                                                      | N/A              |
|                                          | Sum of Side yard :                                                                                          | 28'-3"                              | NA                                                                                                          | 28'-3"                                                                      | N/A              |
| 26                                       | Located within a Local Historic District                                                                    | ,                                   |                                                                                                             | no                                                                          |                  |
|                                          |                                                                                                             |                                     | no                                                                                                          |                                                                             |                  |
| 27                                       |                                                                                                             |                                     |                                                                                                             | no                                                                          |                  |
| 27<br>28                                 | Designated as an individual Historic Sin                                                                    |                                     |                                                                                                             |                                                                             |                  |
| 27<br>28<br>29                           | Designated as an individual Historic Sin<br>Determined to be Architecturally Signif                         |                                     |                                                                                                             |                                                                             |                  |
| 27<br>28<br>29<br>Notes                  | Designated as an individual Historic Sin<br>Determined to be Architecturally Signif                         |                                     |                                                                                                             |                                                                             |                  |
|                                          | Designated as an individual Historic Sin<br>Determined to be Architecturally Signif<br>applicable write N/A | icant?                              |                                                                                                             |                                                                             |                  |
| 27<br>28<br>29<br><b>Notes</b><br>If not | Designated as an individual Historic Sin<br>Determined to be Architecturally Signif                         | icant?                              |                                                                                                             |                                                                             |                  |

LOCATION MAP

| ZONING ANALYSIS                                                                                                 |                                                |                                             |  |
|-----------------------------------------------------------------------------------------------------------------|------------------------------------------------|---------------------------------------------|--|
| ZONING: RS-3<br>LOT AREA: 23,151 S.F.<br>LOT SIZE: 97.50x150.00                                                 | 0.34 ACRES                                     |                                             |  |
| FLOOD ZONE: AE<br>BASE FLOOD ELEVATION: +8.0' NGVD<br>GRADE: +3.60'<br>ADJUSTED GRADE: +5.80' NGVD              |                                                |                                             |  |
| SETBACKS:                                                                                                       | REQUIRED                                       | PROVIDED                                    |  |
|                                                                                                                 | 30'-0"<br>20'-0"<br>28'-6"<br>10'-0"<br>18'-3" | 30'-0"<br>N/A<br>28'-6"<br>10'-0"<br>18'-3" |  |
| MIN. UNIT SIZE<br>MAX. UNIT SIZE (50% OF LOT AREA)                                                              | 1,800 SF<br>11,575.5SF (50%)                   | 9,941SF (42.9%)                             |  |
| LOT COVERAGE                                                                                                    | 6,945SF (30%)                                  | 5,764SF (24.9%)                             |  |
| FRONT YARD OPEN SPACE (1,808 SF)<br>REAR YARD OPEN SPACE (3,838SF)<br>MAX. NUMBER OF STORIES<br>BUILDING HEIGHT |                                                |                                             |  |
| MAX. BUILDING LENGTH WITHOUT VERT.<br>BREAKS                                                                    | 60'-0"                                         | 57'-4"                                      |  |
| PARKING                                                                                                         | 2 SPACES                                       | 4 SPACES                                    |  |
| VOLUMETRIC RATIO IF LOT COVERAGE>25%                                                                            | 70%                                            | N/A                                         |  |