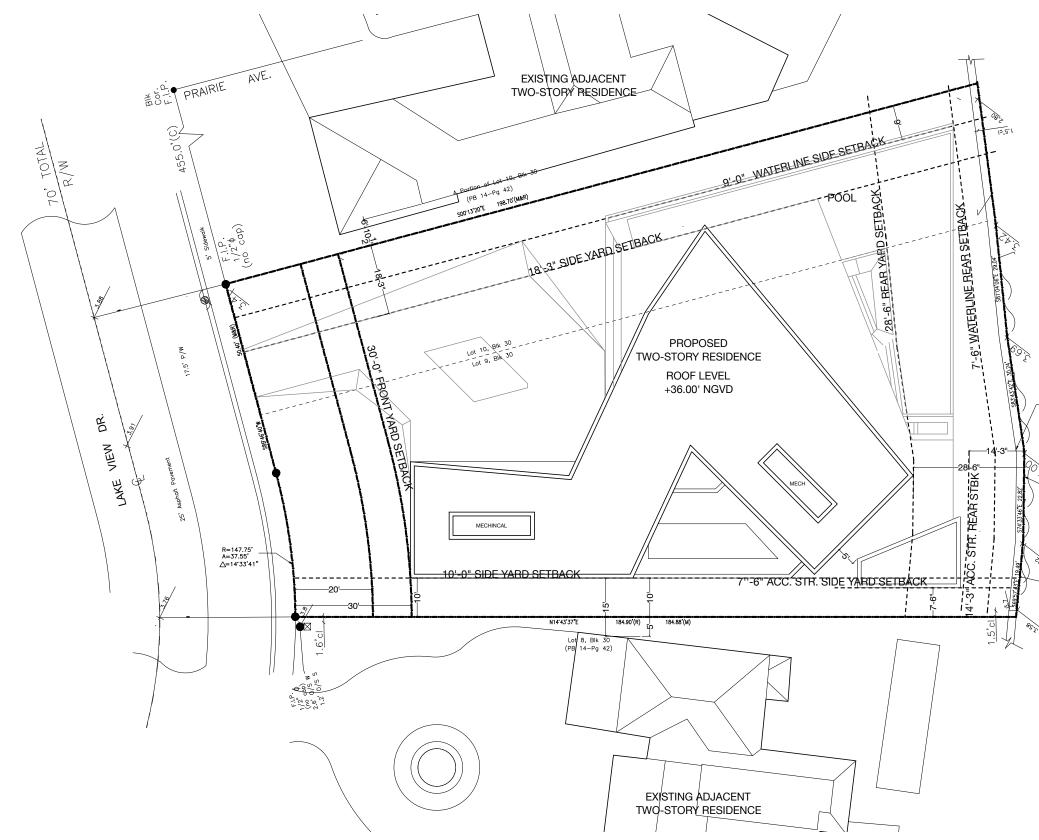

### **ZONING DATA SHEET**

| ТЕМ                                      | Toping Information                                                                                          |                                     |                                                                                                             |                                                                             |                  |
|------------------------------------------|-------------------------------------------------------------------------------------------------------------|-------------------------------------|-------------------------------------------------------------------------------------------------------------|-----------------------------------------------------------------------------|------------------|
| #                                        | Zoning Information                                                                                          |                                     |                                                                                                             |                                                                             |                  |
| 1                                        | Address:                                                                                                    | 790 LAKEVIEW DR MIAMI BEACH FL33140 |                                                                                                             |                                                                             |                  |
| 2                                        | Folio number(s):                                                                                            | 02-3222-022-1370                    |                                                                                                             |                                                                             |                  |
| 3<br><br>1                               | Board and file numbers :                                                                                    |                                     |                                                                                                             |                                                                             | 2 20             |
| 4<br><br>c                               | Year built:                                                                                                 |                                     | Zoning District:                                                                                            |                                                                             | RS-3             |
| 5<br>                                    | Based Flood Elevation:                                                                                      | +8.0"NGVD                           | Grade value in NGVD:                                                                                        |                                                                             | 3.60'            |
| 6                                        | Adjusted grade (Flood+Grade/2):                                                                             | 6.56FT                              | Free board:                                                                                                 |                                                                             | 9'0 NGVD         |
| 7<br>                                    | Lot Area:                                                                                                   | 23,151 sf                           |                                                                                                             |                                                                             |                  |
| 8                                        | Lot width:                                                                                                  | 97.5'                               | Lot Depth:                                                                                                  |                                                                             | 150'             |
| 9                                        | Max Lot Coverage SF and %:                                                                                  | 6,945 (30%)                         | Proposed Lot Coverage                                                                                       | e SF and %:                                                                 | 5764 SF (24.9%)  |
| 10                                       | Existing Lot Coverage SF and %:                                                                             | 3,37.5 sf (16.1%)                   | Lot coverage deducted                                                                                       | d (garage-storage) SF:                                                      | Osf              |
| 11                                       | Front Yard Open Space SF and %:                                                                             | 1,487 sf (82%)                      | Rear Yard Open Space                                                                                        | SF and %:                                                                   | 2,704 SF (71%)   |
| 12                                       | Max Unit Size SF and %:                                                                                     | 11,575.5 SF (50%)                   | Proposed Unit Size SF                                                                                       | and %:                                                                      | 9,941 SF (42.9%) |
| 13                                       | Existing First Floor Unit Size:                                                                             | 3,37 sf (16.1%)                     | Proposed First Floor U                                                                                      | nit Size:                                                                   | 5,212sf          |
| 14                                       | Existing Second Floor Unit Size                                                                             |                                     | Proposed Second Floor<br>and % (Note: to excee<br>the main home require                                     | r volumetric Unit Size SF<br>d 70% of the first floor of<br>e DRB Approval) | N/A              |
| 15                                       |                                                                                                             | N/A                                 | Proposed Second Floor Unit Size SF and % :                                                                  |                                                                             | 4,729 sf         |
| 16                                       |                                                                                                             |                                     | Proposed Roof Deck Area SF and % (Note:<br>Maximum is 25% of the enclosed floor area<br>immediately below): |                                                                             | N/A              |
|                                          |                                                                                                             | Required                            | Existing                                                                                                    | Proposed                                                                    | Deficiencies     |
| 17                                       | Height:                                                                                                     | 24'-0"                              | NA                                                                                                          | 27'-0"                                                                      | N/A              |
| 18                                       | Setbacks:                                                                                                   |                                     |                                                                                                             |                                                                             |                  |
| 19                                       | Front First level:                                                                                          | 20'-0"                              | NA                                                                                                          | 20'                                                                         | N/A              |
| 20                                       | Front Second level:                                                                                         | 30'-0"                              | N/A                                                                                                         | N/A                                                                         | N/A              |
| 21                                       | Side 1:                                                                                                     | 18'-3"                              | NA                                                                                                          | 18'-3"                                                                      | N/A              |
| 22                                       | Side 2 or (facing street):                                                                                  | 10'-0"                              | NA                                                                                                          | 10'-0"                                                                      | N/A              |
| 23                                       | Rear:                                                                                                       | 28'-6"                              | NA                                                                                                          | 28'-6"                                                                      | N/A              |
|                                          | Accessory Structure Side 1:                                                                                 | 7'-6"                               | N/A                                                                                                         | N/A                                                                         | N/A              |
| 24                                       | Accessory Structure Side 2 or (facing                                                                       |                                     |                                                                                                             |                                                                             |                  |
|                                          | street):                                                                                                    | N/A                                 | N/A                                                                                                         | N/A                                                                         | N/A              |
| 25                                       | Accessory Structure Rear:                                                                                   | 14'-3"                              | N/A                                                                                                         | 14'-3"                                                                      | N/A              |
|                                          | Sum of Side yard :                                                                                          | 28'-3"                              | NA                                                                                                          | 28'-3"                                                                      | N/A              |
| 26                                       | Located within a Local Historic District                                                                    | ,                                   |                                                                                                             | no                                                                          |                  |
|                                          |                                                                                                             |                                     | no                                                                                                          |                                                                             |                  |
| 27                                       |                                                                                                             |                                     |                                                                                                             | no                                                                          |                  |
| 27<br>28                                 | Designated as an individual Historic Sin                                                                    |                                     |                                                                                                             |                                                                             |                  |
| 27<br>28<br>29                           | Designated as an individual Historic Sin<br>Determined to be Architecturally Signif                         |                                     |                                                                                                             |                                                                             |                  |
| 27<br>28<br>29<br>Notes                  | Designated as an individual Historic Sin<br>Determined to be Architecturally Signif                         |                                     |                                                                                                             |                                                                             |                  |
|                                          | Designated as an individual Historic Sin<br>Determined to be Architecturally Signif<br>applicable write N/A | icant?                              |                                                                                                             |                                                                             |                  |
| 27<br>28<br>29<br><b>Notes</b><br>If not | Designated as an individual Historic Sin<br>Determined to be Architecturally Signif                         | icant?                              |                                                                                                             |                                                                             |                  |