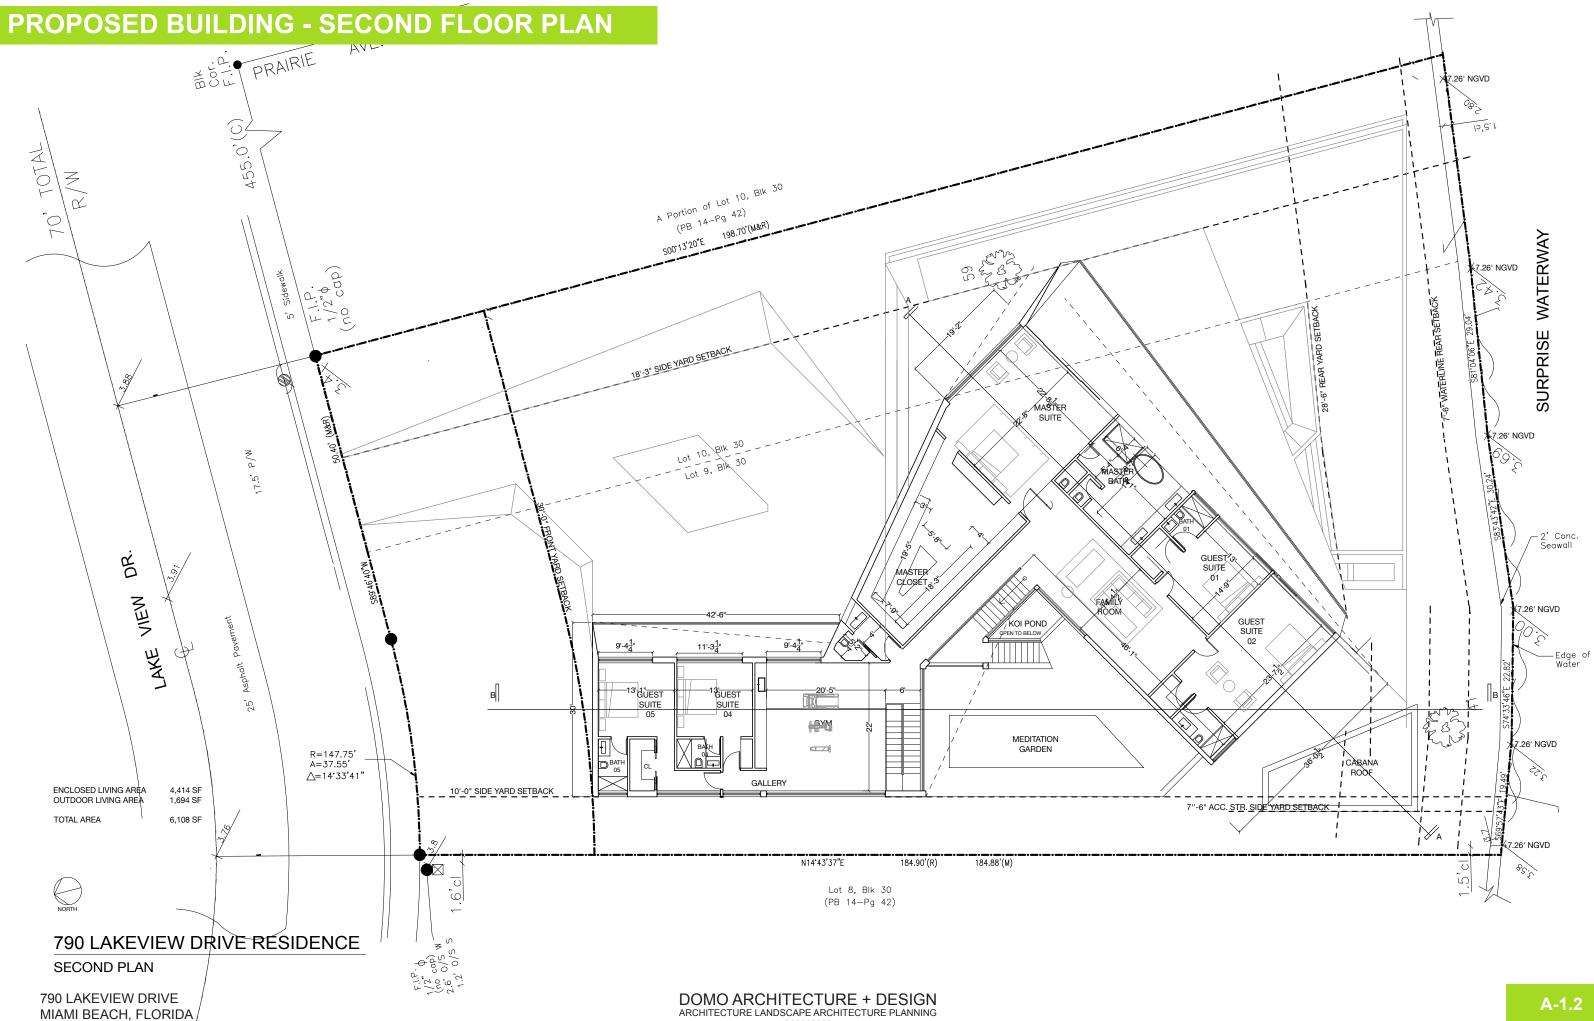

### **ZONING DATA SHEET**

| ТЕМ                                      | Toping Information                                                                                          |                                     |                                                                                                             |                                                                             |                  |
|------------------------------------------|-------------------------------------------------------------------------------------------------------------|-------------------------------------|-------------------------------------------------------------------------------------------------------------|-----------------------------------------------------------------------------|------------------|
| #                                        | Zoning Information                                                                                          |                                     |                                                                                                             |                                                                             |                  |
| 1                                        | Address:                                                                                                    | 790 LAKEVIEW DR MIAMI BEACH FL33140 |                                                                                                             |                                                                             |                  |
| 2                                        | Folio number(s):                                                                                            | 02-3222-022-1370                    |                                                                                                             |                                                                             |                  |
| 3<br><br>1                               | Board and file numbers :                                                                                    |                                     |                                                                                                             |                                                                             | 2 20             |
| 4<br><br>c                               | Year built:                                                                                                 |                                     | Zoning District:                                                                                            |                                                                             | RS-3             |
| 5<br>                                    | Based Flood Elevation:                                                                                      | +8.0"NGVD                           | Grade value in NGVD:                                                                                        |                                                                             | 3.60'            |
| 6                                        | Adjusted grade (Flood+Grade/2):                                                                             | 6.56FT                              | Free board:                                                                                                 |                                                                             | 9'0 NGVD         |
| 7<br>                                    | Lot Area:                                                                                                   | 23,151 sf                           |                                                                                                             |                                                                             |                  |
| 8                                        | Lot width:                                                                                                  | 97.5'                               | Lot Depth:                                                                                                  |                                                                             | 150'             |
| 9                                        | Max Lot Coverage SF and %:                                                                                  | 6,945 (30%)                         | Proposed Lot Coverage                                                                                       | e SF and %:                                                                 | 5764 SF (24.9%)  |
| 10                                       | Existing Lot Coverage SF and %:                                                                             | 3,37.5 sf (16.1%)                   | Lot coverage deducted                                                                                       | d (garage-storage) SF:                                                      | Osf              |
| 11                                       | Front Yard Open Space SF and %:                                                                             | 1,487 sf (82%)                      | Rear Yard Open Space                                                                                        | SF and %:                                                                   | 2,704 SF (71%)   |
| 12                                       | Max Unit Size SF and %:                                                                                     | 11,575.5 SF (50%)                   | Proposed Unit Size SF                                                                                       | and %:                                                                      | 9,941 SF (42.9%) |
| 13                                       | Existing First Floor Unit Size:                                                                             | 3,37 sf (16.1%)                     | Proposed First Floor U                                                                                      | nit Size:                                                                   | 5,212sf          |
| 14                                       | Existing Second Floor Unit Size                                                                             |                                     | Proposed Second Floor<br>and % (Note: to excee<br>the main home require                                     | r volumetric Unit Size SF<br>d 70% of the first floor of<br>e DRB Approval) | N/A              |
| 15                                       |                                                                                                             | N/A                                 | Proposed Second Floor Unit Size SF and % :                                                                  |                                                                             | 4,729 sf         |
| 16                                       |                                                                                                             |                                     | Proposed Roof Deck Area SF and % (Note:<br>Maximum is 25% of the enclosed floor area<br>immediately below): |                                                                             | N/A              |
|                                          |                                                                                                             | Required                            | Existing                                                                                                    | Proposed                                                                    | Deficiencies     |
| 17                                       | Height:                                                                                                     | 24'-0"                              | NA                                                                                                          | 27'-0"                                                                      | N/A              |
| 18                                       | Setbacks:                                                                                                   |                                     |                                                                                                             |                                                                             |                  |
| 19                                       | Front First level:                                                                                          | 20'-0"                              | NA                                                                                                          | 20'                                                                         | N/A              |
| 20                                       | Front Second level:                                                                                         | 30'-0"                              | N/A                                                                                                         | N/A                                                                         | N/A              |
| 21                                       | Side 1:                                                                                                     | 18'-3"                              | NA                                                                                                          | 18'-3"                                                                      | N/A              |
| 22                                       | Side 2 or (facing street):                                                                                  | 10'-0"                              | NA                                                                                                          | 10'-0"                                                                      | N/A              |
| 23                                       | Rear:                                                                                                       | 28'-6"                              | NA                                                                                                          | 28'-6"                                                                      | N/A              |
|                                          | Accessory Structure Side 1:                                                                                 | 7'-6"                               | N/A                                                                                                         | N/A                                                                         | N/A              |
| 24                                       | Accessory Structure Side 2 or (facing                                                                       |                                     |                                                                                                             |                                                                             |                  |
|                                          | street):                                                                                                    | N/A                                 | N/A                                                                                                         | N/A                                                                         | N/A              |
| 25                                       | Accessory Structure Rear:                                                                                   | 14'-3"                              | N/A                                                                                                         | 14'-3"                                                                      | N/A              |
|                                          | Sum of Side yard :                                                                                          | 28'-3"                              | NA                                                                                                          | 28'-3"                                                                      | N/A              |
| 26                                       | Located within a Local Historic District                                                                    | ,                                   |                                                                                                             | no                                                                          |                  |
|                                          |                                                                                                             |                                     | no                                                                                                          |                                                                             |                  |
| 27                                       |                                                                                                             |                                     |                                                                                                             | no                                                                          |                  |
| 27<br>28                                 | Designated as an individual Historic Sin                                                                    |                                     |                                                                                                             |                                                                             |                  |
| 27<br>28<br>29                           | Designated as an individual Historic Sin<br>Determined to be Architecturally Signif                         |                                     |                                                                                                             |                                                                             |                  |
| 27<br>28<br>29<br>Notes                  | Designated as an individual Historic Sin<br>Determined to be Architecturally Signif                         |                                     |                                                                                                             |                                                                             |                  |
|                                          | Designated as an individual Historic Sin<br>Determined to be Architecturally Signif<br>applicable write N/A | icant?                              |                                                                                                             |                                                                             |                  |
| 27<br>28<br>29<br><b>Notes</b><br>If not | Designated as an individual Historic Sin<br>Determined to be Architecturally Signif                         | icant?                              |                                                                                                             |                                                                             |                  |