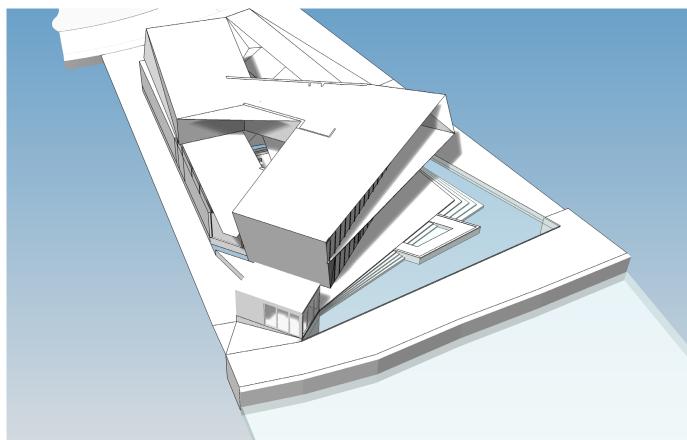

| 2 SPACES                                       | 4 SPACES                                    |  |
| VOLUMETRIC RATIO IF LOT COVERAGE>25%                                                                            | 70%                                            | N/A                                         |  |

SURPRISE WATERWAY

- 2' Conc. Seawall

Edge of

A. 6.



MIAMI BEACH, FLORIDA

A26002383



A26002383



#### **ZONING DIAGRAM - LOT COVEAGE**



790 LAKEVIEW DRIVE MIAMI BEACH, FLORIDA

#### DOMO ARCHITECTURE + DESIGN ARCHITECTURE LANDSCAPE ARCHITECTURE PLANNING A26002383

A-2.0



A-2.1



790 LAKEVIEW DRIVE MIAMI BEACH, FLORIDA

A-2.1

### **ZONING DIAGRAM - OPEN SPACE**





### **ZONING DIAGRAM - MASSING**









790 LAKEVIEW DRIVE MIAMI BEACH, FLORIDA

# DOMO ARCHITECTURE + DESIGN ARCHITECTURE LANDSCAPE ARCHITECTURE PLANNING A26002383





REGION ABOVE ALLOWED HEIGHT



### **ZONING DIAGRAM - GRADING PLAN**



A26002383

MIAMI BEACH, FLORIDA

#### **ZONING DIAGRAM - YARD GRADE DIAGRAM**



FRONT YARD SECTION
SCALE 1/8" = 1'-0"

SCALE 1/8" = 1'-0"



## REAR YARD SECTION

### **ZONING DIAGRAM - YARD GRADE DIAGRAM**



A-2.7

### MATERIAL BOARD





CORALSTONE CLADDING



ST1 CALCEM LIME PAINTED STUCCO FINISH



WD1 COMPOSITE WOOD CLADDING- AGED



MT1,2 BRONZE METAL FINISH



GL1 C

CLEAR GLAZING



#### **ELEVATIONS - NORTH**





#### **ELEVATIONS - SOUTH**









#### **ELEVATIONS - EAST**



3 EAST ELEVATION



#### **ELEVATIONS - WEST**









2 SECTION A









### RENDERINGS



M