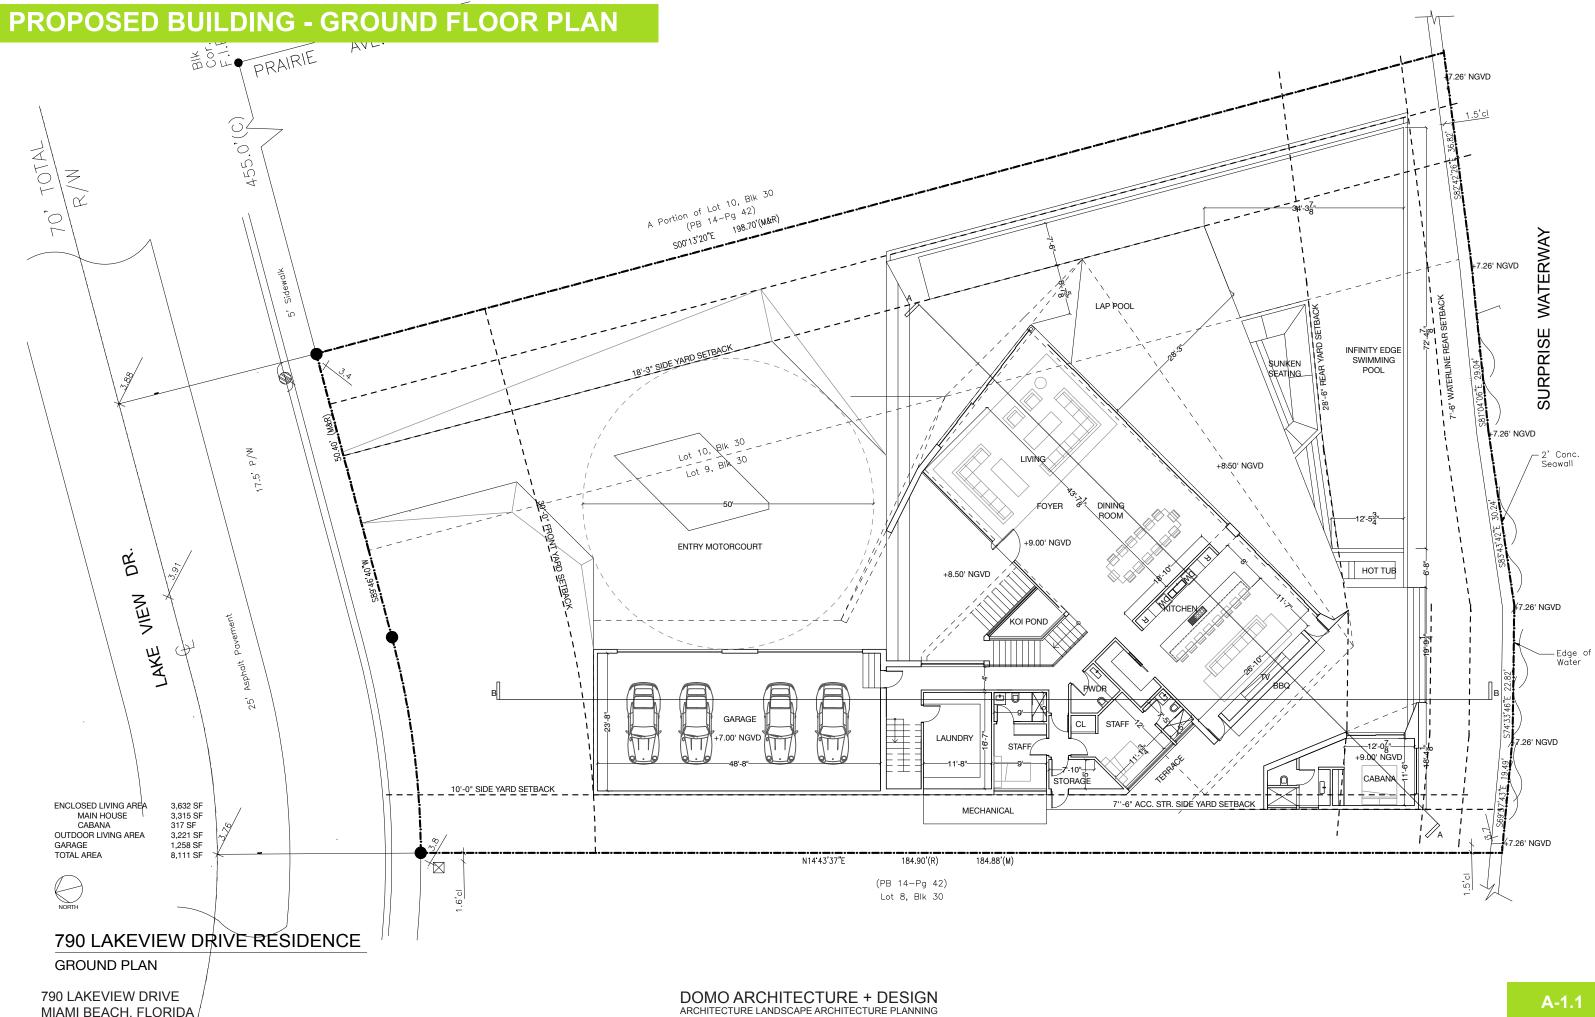

### **ZONING DATA SHEET**

| ТЕМ                                      | Toping Information                                                                                          |                                     |                                                                                                             |                                                                             |                  |
|------------------------------------------|-------------------------------------------------------------------------------------------------------------|-------------------------------------|-------------------------------------------------------------------------------------------------------------|-----------------------------------------------------------------------------|------------------|
| #                                        | Zoning Information                                                                                          |                                     |                                                                                                             |                                                                             |                  |
| 1                                        | Address:                                                                                                    | 790 LAKEVIEW DR MIAMI BEACH FL33140 |                                                                                                             |                                                                             |                  |
| 2                                        | Folio number(s):                                                                                            | 02-3222-022-1370                    |                                                                                                             |                                                                             |                  |
| 3<br><br>1                               | Board and file numbers :                                                                                    |                                     |                                                                                                             |                                                                             | 2 20             |
| 4<br><br>c                               | Year built:                                                                                                 |                                     | Zoning District:                                                                                            |                                                                             | RS-3             |
| 5<br>                                    | Based Flood Elevation:                                                                                      | +8.0"NGVD                           | Grade value in NGVD:                                                                                        |                                                                             | 3.60'            |
| 6                                        | Adjusted grade (Flood+Grade/2):                                                                             | 6.56FT                              | Free board:                                                                                                 |                                                                             | 9'0 NGVD         |
| 7<br>                                    | Lot Area:                                                                                                   | 23,151 sf                           |                                                                                                             |                                                                             |                  |
| 8                                        | Lot width:                                                                                                  | 97.5'                               | Lot Depth:                                                                                                  |                                                                             | 150'             |
| 9                                        | Max Lot Coverage SF and %:                                                                                  | 6,945 (30%)                         | Proposed Lot Coverage                                                                                       | e SF and %:                                                                 | 5764 SF (24.9%)  |
| 10                                       | Existing Lot Coverage SF and %:                                                                             | 3,37.5 sf (16.1%)                   | Lot coverage deducted                                                                                       | d (garage-storage) SF:                                                      | Osf              |
| 11                                       | Front Yard Open Space SF and %:                                                                             | 1,487 sf (82%)                      | Rear Yard Open Space                                                                                        | SF and %:                                                                   | 2,704 SF (71%)   |
| 12                                       | Max Unit Size SF and %:                                                                                     | 11,575.5 SF (50%)                   | Proposed Unit Size SF                                                                                       | and %:                                                                      | 9,941 SF (42.9%) |
| 13                                       | Existing First Floor Unit Size:                                                                             | 3,37 sf (16.1%)                     | Proposed First Floor U                                                                                      | nit Size:                                                                   | 5,212sf          |
| 14                                       | Existing Second Floor Unit Size                                                                             |                                     | Proposed Second Floor<br>and % (Note: to excee<br>the main home require                                     | r volumetric Unit Size SF<br>d 70% of the first floor of<br>e DRB Approval) | N/A              |
| 15                                       |                                                                                                             | N/A                                 | Proposed Second Floor Unit Size SF and % :                                                                  |                                                                             | 4,729 sf         |
| 16                                       |                                                                                                             |                                     | Proposed Roof Deck Area SF and % (Note:<br>Maximum is 25% of the enclosed floor area<br>immediately below): |                                                                             | N/A              |
|                                          |                                                                                                             | Required                            | Existing                                                                                                    | Proposed                                                                    | Deficiencies     |
| 17                                       | Height:                                                                                                     | 24'-0"                              | NA                                                                                                          | 27'-0"                                                                      | N/A              |
| 18                                       | Setbacks:                                                                                                   |                                     |                                                                                                             |                                                                             |                  |
| 19                                       | Front First level:                                                                                          | 20'-0"                              | NA                                                                                                          | 20'                                                                         | N/A              |
| 20                                       | Front Second level:                                                                                         | 30'-0"                              | N/A                                                                                                         | N/A                                                                         | N/A              |
| 21                                       | Side 1:                                                                                                     | 18'-3"                              | NA                                                                                                          | 18'-3"                                                                      | N/A              |
| 22                                       | Side 2 or (facing street):                                                                                  | 10'-0"                              | NA                                                                                                          | 10'-0"                                                                      | N/A              |
| 23                                       | Rear:                                                                                                       | 28'-6"                              | NA                                                                                                          | 28'-6"                                                                      | N/A              |
|                                          | Accessory Structure Side 1:                                                                                 | 7'-6"                               | N/A                                                                                                         | N/A                                                                         | N/A              |
| 24                                       | Accessory Structure Side 2 or (facing                                                                       |                                     |                                                                                                             |                                                                             |                  |
|                                          | street):                                                                                                    | N/A                                 | N/A                                                                                                         | N/A                                                                         | N/A              |
| 25                                       | Accessory Structure Rear:                                                                                   | 14'-3"                              | N/A                                                                                                         | 14'-3"                                                                      | N/A              |
|                                          | Sum of Side yard :                                                                                          | 28'-3"                              | NA                                                                                                          | 28'-3"                                                                      | N/A              |
| 26                                       | Located within a Local Historic District                                                                    | ,                                   |                                                                                                             | no                                                                          |                  |
|                                          |                                                                                                             |                                     | no                                                                                                          |                                                                             |                  |
| 27                                       |                                                                                                             |                                     |                                                                                                             | no                                                                          |                  |
| 27<br>28                                 | Designated as an individual Historic Sin                                                                    |                                     |                                                                                                             |                                                                             |                  |
| 27<br>28<br>29                           | Designated as an individual Historic Sin<br>Determined to be Architecturally Signif                         |                                     |                                                                                                             |                                                                             |                  |
| 27<br>28<br>29<br>Notes                  | Designated as an individual Historic Sin<br>Determined to be Architecturally Signif                         |                                     |                                                                                                             |                                                                             |                  |
|                                          | Designated as an individual Historic Sin<br>Determined to be Architecturally Signif<br>applicable write N/A | icant?                              |                                                                                                             |                                                                             |                  |
| 27<br>28<br>29<br><b>Notes</b><br>If not | Designated as an individual Historic Sin<br>Determined to be Architecturally Signif                         | icant?                              |                                                                                                             |                                                                             |                  |