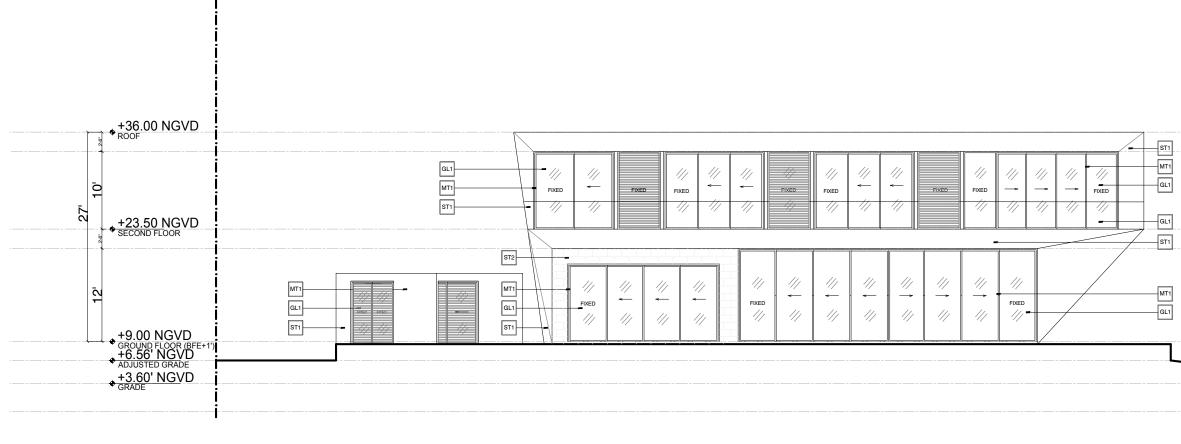

A-2.1



790 LAKEVIEW DRIVE MIAMI BEACH, FLORIDA

A-2.1

### **ZONING DIAGRAM - OPEN SPACE**





### **ZONING DIAGRAM - MASSING**









790 LAKEVIEW DRIVE MIAMI BEACH, FLORIDA

# DOMO ARCHITECTURE + DESIGN ARCHITECTURE LANDSCAPE ARCHITECTURE PLANNING A26002383





REGION ABOVE ALLOWED HEIGHT



### **ZONING DIAGRAM - GRADING PLAN**



A26002383

MIAMI BEACH, FLORIDA

#### **ZONING DIAGRAM - YARD GRADE DIAGRAM**



FRONT YARD SECTION
SCALE 1/8" = 1'-0"

SCALE 1/8" = 1'-0"



## REAR YARD SECTION

### **ZONING DIAGRAM - YARD GRADE DIAGRAM**



A-2.7

### MATERIAL BOARD





CORALSTONE CLADDING



ST1 CALCEM LIME PAINTED STUCCO FINISH



WD1 COMPOSITE WOOD CLADDING- AGED



MT1,2 BRONZE METAL FINISH



GL1 C

CLEAR GLAZING



#### **ELEVATIONS - NORTH**





#### **ELEVATIONS - SOUTH**









#### **ELEVATIONS - EAST**



3 EAST ELEVATION



#### **ELEVATIONS - WEST**









2 SECTION A









### RENDERINGS



MAIN ENTRY VIEW



### RENDERINGS



REAR VIEW

## CONTEXTUAL STREETSCAPE STUDY







WEST APPROACH



EAST APPROACH