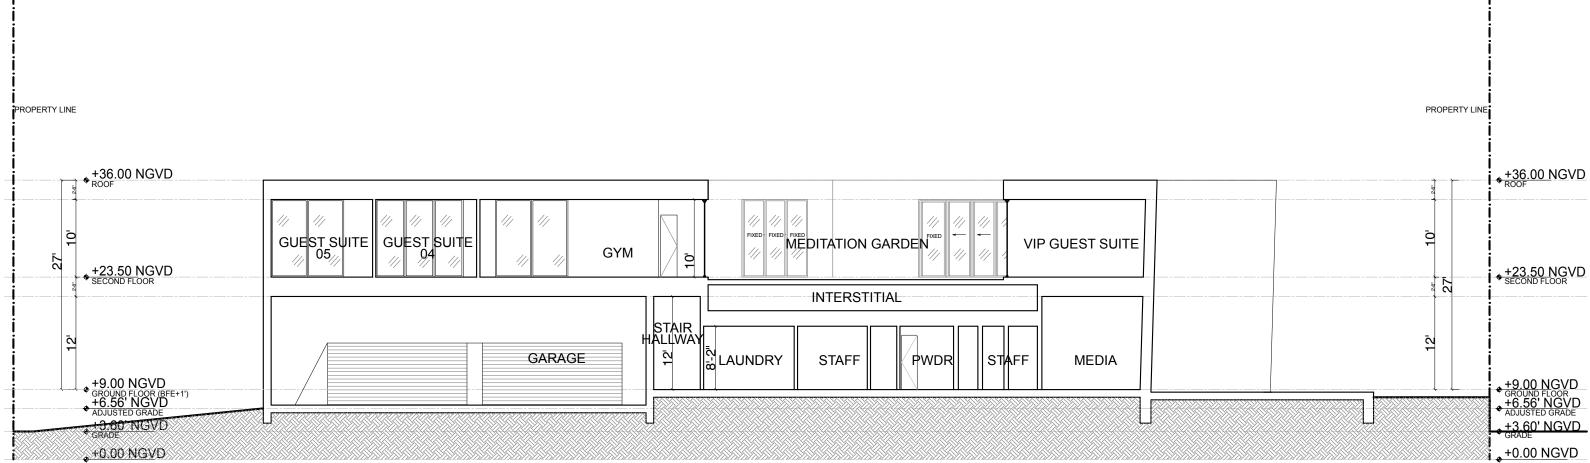

DIAGRAM - MASSING**









790 LAKEVIEW DRIVE MIAMI BEACH, FLORIDA

# DOMO ARCHITECTURE + DESIGN ARCHITECTURE LANDSCAPE ARCHITECTURE PLANNING A26002383





REGION ABOVE ALLOWED HEIGHT



### **ZONING DIAGRAM - GRADING PLAN**



A26002383

MIAMI BEACH, FLORIDA

#### **ZONING DIAGRAM - YARD GRADE DIAGRAM**



FRONT YARD SECTION
SCALE 1/8" = 1'-0"

SCALE 1/8" = 1'-0"



## REAR YARD SECTION

### **ZONING DIAGRAM - YARD GRADE DIAGRAM**



A-2.7

### MATERIAL BOARD





CORALSTONE CLADDING



ST1 CALCEM LIME PAINTED STUCCO FINISH



WD1 COMPOSITE WOOD CLADDING- AGED



MT1,2 BRONZE METAL FINISH



GL1 C

CLEAR GLAZING



#### **ELEVATIONS - NORTH**





#### **ELEVATIONS - SOUTH**









#### **ELEVATIONS - EAST**



3 EAST ELEVATION



#### **ELEVATIONS - WEST**









2 SECTION A









### RENDERINGS



MAIN ENTRY VIEW



### RENDERINGS



REAR VIEW

## CONTEXTUAL STREETSCAPE STUDY







WEST APPROACH



EAST APPROACH