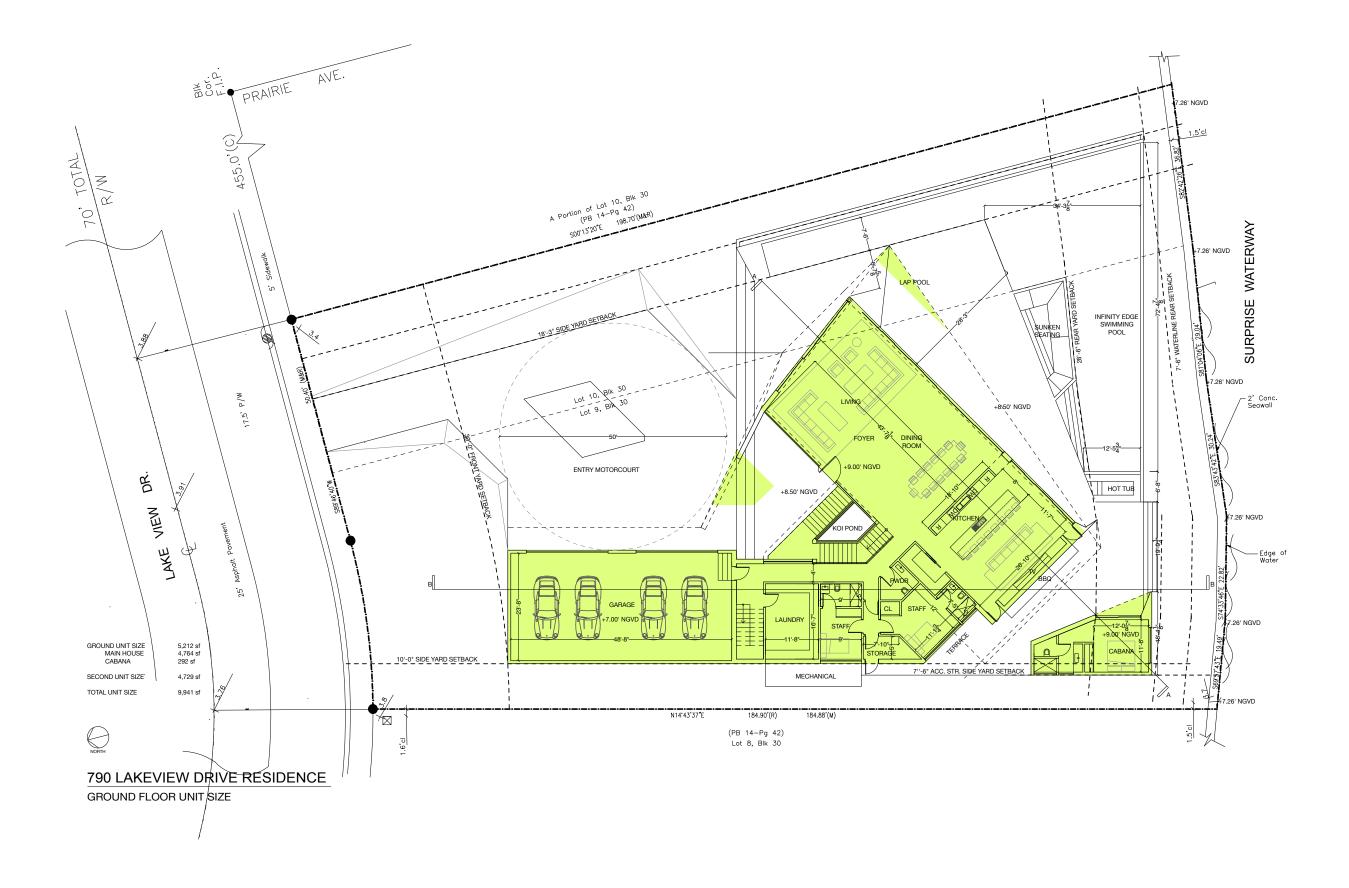

### **ZONING DATA SHEET**

| ТЕМ                                      | Toping Information                                                                                          |                                     |                                                                                                             |                                                                             |                  |
|------------------------------------------|-------------------------------------------------------------------------------------------------------------|-------------------------------------|-------------------------------------------------------------------------------------------------------------|-----------------------------------------------------------------------------|------------------|
| #                                        | Zoning Information                                                                                          |                                     |                                                                                                             |                                                                             |                  |
| 1                                        | Address:                                                                                                    | 790 LAKEVIEW DR MIAMI BEACH FL33140 |                                                                                                             |                                                                             |                  |
| 2                                        | Folio number(s):                                                                                            | 02-3222-022-1370                    |                                                                                                             |                                                                             |                  |
| 3<br><br>1                               | Board and file numbers :                                                                                    |                                     |                                                                                                             |                                                                             | 2 20             |
| 4<br><br>c                               | Year built:                                                                                                 |                                     | Zoning District:                                                                                            |                                                                             | RS-3             |
| 5<br>                                    | Based Flood Elevation:                                                                                      | +8.0"NGVD                           | Grade value in NGVD:                                                                                        |                                                                             | 3.60'            |
| 6                                        | Adjusted grade (Flood+Grade/2):                                                                             | 6.56FT                              | Free board:                                                                                                 |                                                                             | 9'0 NGVD         |
| 7<br>                                    | Lot Area:                                                                                                   | 23,151 sf                           |                                                                                                             |                                                                             |                  |
| 8                                        | Lot width:                                                                                                  | 97.5'                               | Lot Depth:                                                                                                  |                                                                             | 150'             |
| 9                                        | Max Lot Coverage SF and %:                                                                                  | 6,945 (30%)                         | Proposed Lot Coverage                                                                                       | e SF and %:                                                                 | 5764 SF (24.9%)  |
| 10                                       | Existing Lot Coverage SF and %:                                                                             | 3,37.5 sf (16.1%)                   | Lot coverage deducted                                                                                       | d (garage-storage) SF:                                                      | Osf              |
| 11                                       | Front Yard Open Space SF and %:                                                                             | 1,487 sf (82%)                      | Rear Yard Open Space                                                                                        | SF and %:                                                                   | 2,704 SF (71%)   |
| 12                                       | Max Unit Size SF and %:                                                                                     | 11,575.5 SF (50%)                   | Proposed Unit Size SF                                                                                       | and %:                                                                      | 9,941 SF (42.9%) |
| 13                                       | Existing First Floor Unit Size:                                                                             | 3,37 sf (16.1%)                     | Proposed First Floor U                                                                                      | nit Size:                                                                   | 5,212sf          |
| 14                                       | Existing Second Floor Unit Size                                                                             |                                     | Proposed Second Floor<br>and % (Note: to excee<br>the main home require                                     | r volumetric Unit Size SF<br>d 70% of the first floor of<br>e DRB Approval) | N/A              |
| 15                                       |                                                                                                             | N/A                                 | Proposed Second Floor Unit Size SF and % :                                                                  |                                                                             | 4,729 sf         |
| 16                                       |                                                                                                             |                                     | Proposed Roof Deck Area SF and % (Note:<br>Maximum is 25% of the enclosed floor area<br>immediately below): |                                                                             | N/A              |
|                                          |                                                                                                             | Required                            | Existing                                                                                                    | Proposed                                                                    | Deficiencies     |
| 17                                       | Height:                                                                                                     | 24'-0"                              | NA                                                                                                          | 27'-0"                                                                      | N/A              |
| 18                                       | Setbacks:                                                                                                   |                                     |                                                                                                             |                                                                             |                  |
| 19                                       | Front First level:                                                                                          | 20'-0"                              | NA                                                                                                          | 20'                                                                         | N/A              |
| 20                                       | Front Second level:                                                                                         | 30'-0"                              | N/A                                                                                                         | N/A                                                                         | N/A              |
| 21                                       | Side 1:                                                                                                     | 18'-3"                              | NA                                                                                                          | 18'-3"                                                                      | N/A              |
| 22                                       | Side 2 or (facing street):                                                                                  | 10'-0"                              | NA                                                                                                          | 10'-0"                                                                      | N/A              |
| 23                                       | Rear:                                                                                                       | 28'-6"                              | NA                                                                                                          | 28'-6"                                                                      | N/A              |
|                                          | Accessory Structure Side 1:                                                                                 | 7'-6"                               | N/A                                                                                                         | N/A                                                                         | N/A              |
| 24                                       | Accessory Structure Side 2 or (facing                                                                       |                                     |                                                                                                             |                                                                             |                  |
|                                          | street):                                                                                                    | N/A                                 | N/A                                                                                                         | N/A                                                                         | N/A              |
| 25                                       | Accessory Structure Rear:                                                                                   | 14'-3"                              | N/A                                                                                                         | 14'-3"                                                                      | N/A              |
|                                          | Sum of Side yard :                                                                                          | 28'-3"                              | NA                                                                                                          | 28'-3"                                                                      | N/A              |
| 26                                       | Located within a Local Historic District                                                                    | ,                                   |                                                                                                             | no                                                                          |                  |
|                                          |                                                                                                             |                                     | no                                                                                                          |                                                                             |                  |
| 27                                       |                                                                                                             |                                     |                                                                                                             | no                                                                          |                  |
| 27<br>28                                 | Designated as an individual Historic Sin                                                                    |                                     |                                                                                                             |                                                                             |                  |
| 27<br>28<br>29                           | Designated as an individual Historic Sin<br>Determined to be Architecturally Signif                         |                                     |                                                                                                             |                                                                             |                  |
| 27<br>28<br>29<br>Notes                  | Designated as an individual Historic Sin<br>Determined to be Architecturally Signif                         |                                     |                                                                                                             |                                                                             |                  |
|                                          | Designated as an individual Historic Sin<br>Determined to be Architecturally Signif<br>applicable write N/A | icant?                              |                                                                                                             |                                                                             |                  |
| 27<br>28<br>29<br><b>Notes</b><br>If not | Designated as an individual Historic Sin<br>Determined to be Architecturally Signif                         | icant?                              |                                                                                                             |                                                                             |                  |

LOCATION MAP

| ZONING ANALYSIS                                                                                                 |                                                |                                             |  |
|-----------------------------------------------------------------------------------------------------------------|------------------------------------------------|---------------------------------------------|--|
| ZONING: RS-3<br>LOT AREA: 23,151 S.F.<br>LOT SIZE: 97.50x150.00                                                 | 0.34 ACRES                                     |                                             |  |
| FLOOD ZONE: AE<br>BASE FLOOD ELEVATION: +8.0' NGVD<br>GRADE: +3.60'<br>ADJUSTED GRADE: +5.80' NGVD              |                                                |                                             |  |
| SETBACKS:                                                                                                       | REQUIRED                                       | PROVIDED                                    |  |
|                                                                                                                 | 30'-0"<br>20'-0"<br>28'-6"<br>10'-0"<br>18'-3" | 30'-0"<br>N/A<br>28'-6"<br>10'-0"<br>18'-3" |  |
| MIN. UNIT SIZE<br>MAX. UNIT SIZE (50% OF LOT AREA)                                                              | 1,800 SF<br>11,575.5SF (50%)                   | 9,941SF (42.9%)                             |  |
| LOT COVERAGE                                                                                                    | 6,945SF (30%)                                  | 5,764SF (24.9%)                             |  |
| FRONT YARD OPEN SPACE (1,808 SF)<br>REAR YARD OPEN SPACE (3,838SF)<br>MAX. NUMBER OF STORIES<br>BUILDING HEIGHT |                                                |                                             |  |
| MAX. BUILDING LENGTH WITHOUT VERT.<br>BREAKS                                                                    | 60'-0"                                         | 57'-4"                                      |  |
| PARKING                                                                                                         | 2 SPACES                                       | 4 SPACES                                    |  |
| VOLUMETRIC RATIO IF LOT COVERAGE>25%                                                                            | 70%                                            | N/A                                         |  |