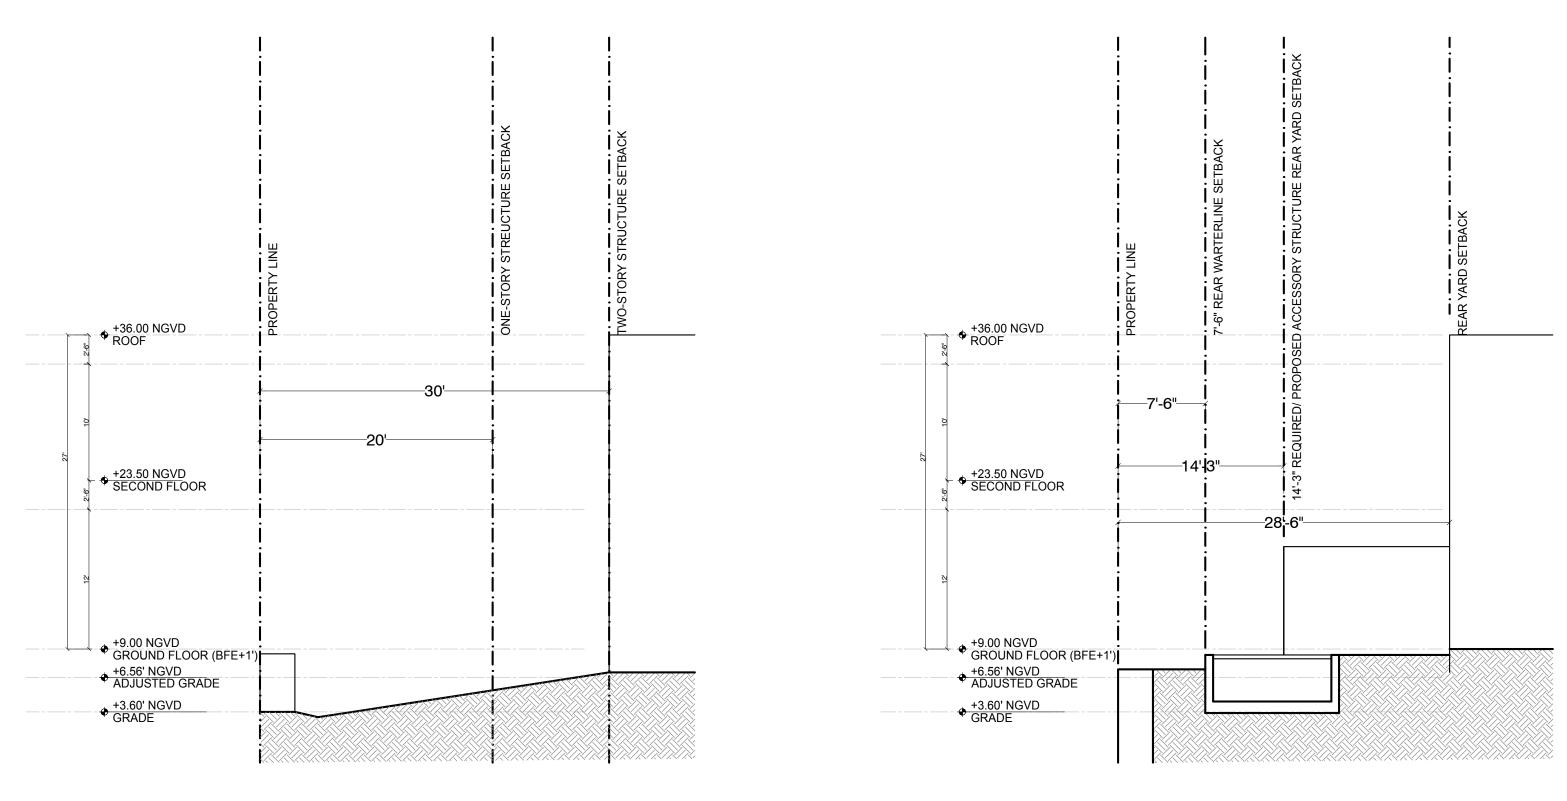

#### **ZONING DIAGRAM - YARD GRADE DIAGRAM**

FRONT YARD SECTION
SCALE 1/8" = 1'-0"

SCALE 1/8" = 1'-0"

## REAR YARD SECTION

### **ZONING DIAGRAM - YARD GRADE DIAGRAM**

A-2.7