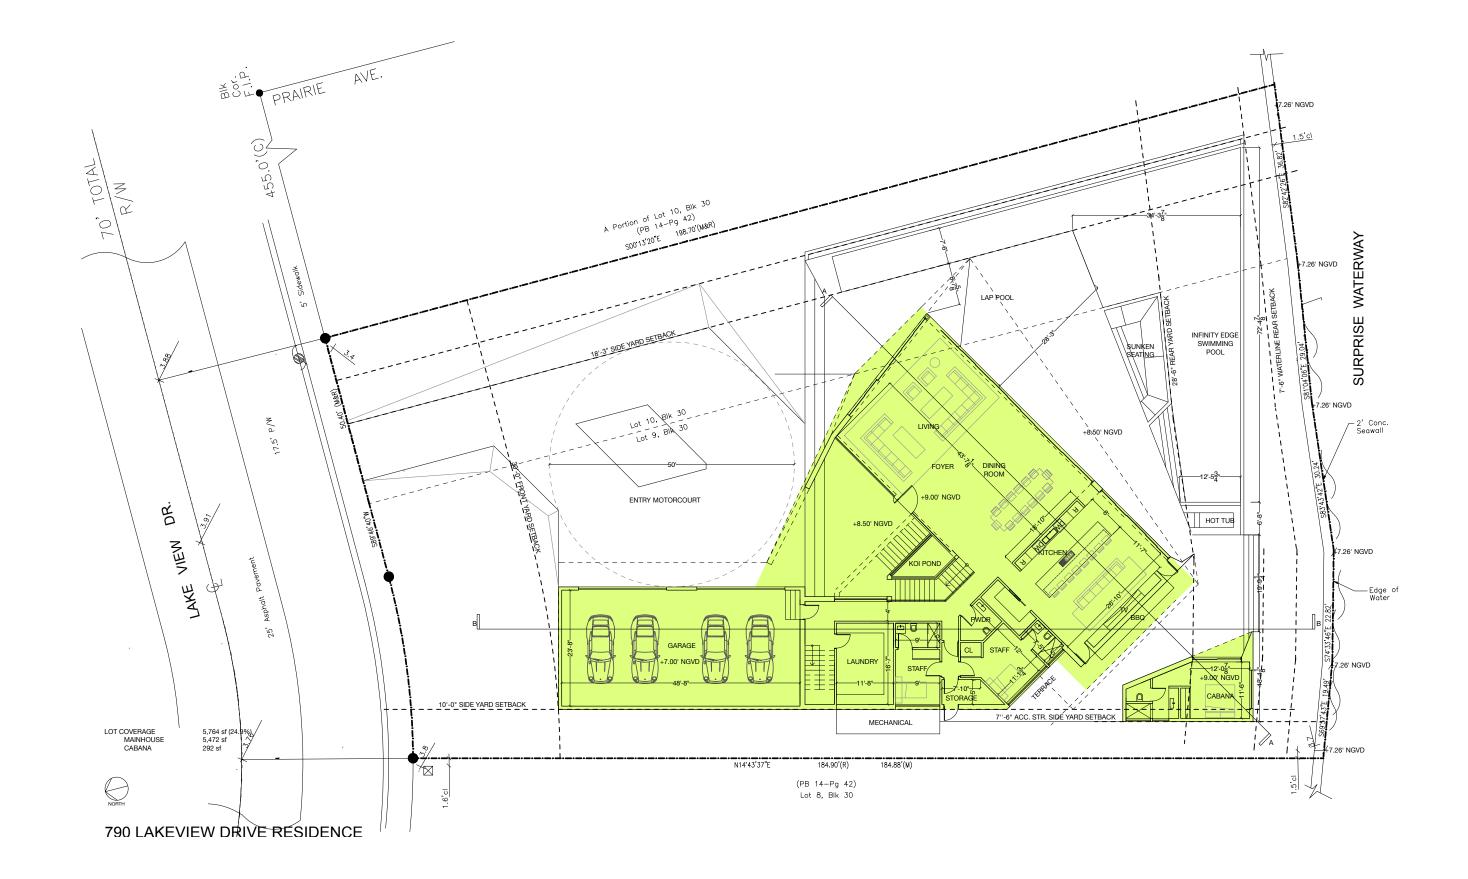

### **ZONING DATA SHEET**

| ТЕМ                                      | Toping Information                                                                                          |                                     |                                                                                                             |                                                                             |                  |
|------------------------------------------|-------------------------------------------------------------------------------------------------------------|-------------------------------------|-------------------------------------------------------------------------------------------------------------|-----------------------------------------------------------------------------|------------------|
| #                                        | Zoning Information                                                                                          |                                     |                                                                                                             |                                                                             |                  |
| 1                                        | Address:                                                                                                    | 790 LAKEVIEW DR MIAMI BEACH FL33140 |                                                                                                             |                                                                             |                  |
| 2                                        | Folio number(s):                                                                                            | 02-3222-022-1370                    |                                                                                                             |                                                                             |                  |
| 3<br><br>1                               | Board and file numbers :                                                                                    |                                     |                                                                                                             |                                                                             | 2 20             |
| 4<br><br>c                               | Year built:                                                                                                 |                                     | Zoning District:                                                                                            |                                                                             | RS-3             |
| 5<br>                                    | Based Flood Elevation:                                                                                      | +8.0"NGVD                           | Grade value in NGVD:                                                                                        |                                                                             | 3.60'            |
| 6                                        | Adjusted grade (Flood+Grade/2):                                                                             | 6.56FT                              | Free board:                                                                                                 |                                                                             | 9'0 NGVD         |
| 7<br>                                    | Lot Area:                                                                                                   | 23,151 sf                           |                                                                                                             |                                                                             |                  |
| 8                                        | Lot width:                                                                                                  | 97.5'                               | Lot Depth:                                                                                                  |                                                                             | 150'             |
| 9                                        | Max Lot Coverage SF and %:                                                                                  | 6,945 (30%)                         | Proposed Lot Coverage                                                                                       | e SF and %:                                                                 | 5764 SF (24.9%)  |
| 10                                       | Existing Lot Coverage SF and %:                                                                             | 3,37.5 sf (16.1%)                   | Lot coverage deducted                                                                                       | d (garage-storage) SF:                                                      | Osf              |
| 11                                       | Front Yard Open Space SF and %:                                                                             | 1,487 sf (82%)                      | Rear Yard Open Space                                                                                        | SF and %:                                                                   | 2,704 SF (71%)   |
| 12                                       | Max Unit Size SF and %:                                                                                     | 11,575.5 SF (50%)                   | Proposed Unit Size SF                                                                                       | and %:                                                                      | 9,941 SF (42.9%) |
| 13                                       | Existing First Floor Unit Size:                                                                             | 3,37 sf (16.1%)                     | Proposed First Floor U                                                                                      | nit Size:                                                                   | 5,212sf          |
| 14                                       | Existing Second Floor Unit Size                                                                             |                                     | Proposed Second Floor<br>and % (Note: to excee<br>the main home require                                     | r volumetric Unit Size SF<br>d 70% of the first floor of<br>e DRB Approval) | N/A              |
| 15                                       |                                                                                                             | N/A                                 | Proposed Second Floor Unit Size SF and % :                                                                  |                                                                             | 4,729 sf         |
| 16                                       |                                                                                                             |                                     | Proposed Roof Deck Area SF and % (Note:<br>Maximum is 25% of the enclosed floor area<br>immediately below): |                                                                             | N/A              |
|                                          |                                                                                                             | Required                            | Existing                                                                                                    | Proposed                                                                    | Deficiencies     |
| 17                                       | Height:                                                                                                     | 24'-0"                              | NA                                                                                                          | 27'-0"                                                                      | N/A              |
| 18                                       | Setbacks:                                                                                                   |                                     |                                                                                                             |                                                                             |                  |
| 19                                       | Front First level:                                                                                          | 20'-0"                              | NA                                                                                                          | 20'                                                                         | N/A              |
| 20                                       | Front Second level:                                                                                         | 30'-0"                              | N/A                                                                                                         | N/A                                                                         | N/A              |
| 21                                       | Side 1:                                                                                                     | 18'-3"                              | NA                                                                                                          | 18'-3"                                                                      | N/A              |
| 22                                       | Side 2 or (facing street):                                                                                  | 10'-0"                              | NA                                                                                                          | 10'-0"                                                                      | N/A              |
| 23                                       | Rear:                                                                                                       | 28'-6"                              | NA                                                                                                          | 28'-6"                                                                      | N/A              |
|                                          | Accessory Structure Side 1:                                                                                 | 7'-6"                               | N/A                                                                                                         | N/A                                                                         | N/A              |
| 24                                       | Accessory Structure Side 2 or (facing                                                                       |                                     |                                                                                                             |                                                                             |                  |
|                                          | street):                                                                                                    | N/A                                 | N/A                                                                                                         | N/A                                                                         | N/A              |
| 25                                       | Accessory Structure Rear:                                                                                   | 14'-3"                              | N/A                                                                                                         | 14'-3"                                                                      | N/A              |
|                                          | Sum of Side yard :                                                                                          | 28'-3"                              | NA                                                                                                          | 28'-3"                                                                      | N/A              |
| 26                                       | Located within a Local Historic District                                                                    | ,                                   |                                                                                                             | no                                                                          |                  |
|                                          |                                                                                                             |                                     | no                                                                                                          |                                                                             |                  |
| 27                                       |                                                                                                             |                                     |                                                                                                             | no                                                                          |                  |
| 27<br>28                                 | Designated as an individual Historic Sin                                                                    |                                     |                                                                                                             |                                                                             |                  |
| 27<br>28<br>29                           | Designated as an individual Historic Sin<br>Determined to be Architecturally Signif                         |                                     |                                                                                                             |                                                                             |                  |
| 27<br>28<br>29<br>Notes                  | Designated as an individual Historic Sin<br>Determined to be Architecturally Signif                         |                                     |                                                                                                             |                                                                             |                  |
|                                          | Designated as an individual Historic Sin<br>Determined to be Architecturally Signif<br>applicable write N/A | icant?                              |                                                                                                             |                                                                             |                  |
| 27<br>28<br>29<br><b>Notes</b><br>If not | Designated as an individual Historic Sin<br>Determined to be Architecturally Signif                         | icant?                              |                                                                                                             |                                                                             |                  |

LOCATION MAP

| ZONING ANALYSIS                                                                                                 |                                                |                                             |  |
|-----------------------------------------------------------------------------------------------------------------|------------------------------------------------|---------------------------------------------|--|
| ZONING: RS-3<br>LOT AREA: 23,151 S.F.<br>LOT SIZE: 97.50x150.00                                                 | 0.34 ACRES                                     |                                             |  |
| FLOOD ZONE: AE<br>BASE FLOOD ELEVATION: +8.0' NGVD<br>GRADE: +3.60'<br>ADJUSTED GRADE: +5.80' NGVD              |                                                |                                             |  |
| SETBACKS:                                                                                                       | REQUIRED                                       | PROVIDED                                    |  |
|                                                                                                                 | 30'-0"<br>20'-0"<br>28'-6"<br>10'-0"<br>18'-3" | 30'-0"<br>N/A<br>28'-6"<br>10'-0"<br>18'-3" |  |
| MIN. UNIT SIZE<br>MAX. UNIT SIZE (50% OF LOT AREA)                                                              | 1,800 SF<br>11,575.5SF (50%)                   | 9,941SF (42.9%)                             |  |
| LOT COVERAGE                                                                                                    | 6,945SF (30%)                                  | 5,764SF (24.9%)                             |  |
| FRONT YARD OPEN SPACE (1,808 SF)<br>REAR YARD OPEN SPACE (3,838SF)<br>MAX. NUMBER OF STORIES<br>BUILDING HEIGHT |                                                |                                             |  |
| MAX. BUILDING LENGTH WITHOUT VERT.<br>BREAKS                                                                    | 60'-0"                                         | 57'-4"                                      |  |
| PARKING                                                                                                         | 2 SPACES                                       | 4 SPACES                                    |  |
| VOLUMETRIC RATIO IF LOT COVERAGE>25%                                                                            | 70%                                            | N/A                                         |  |