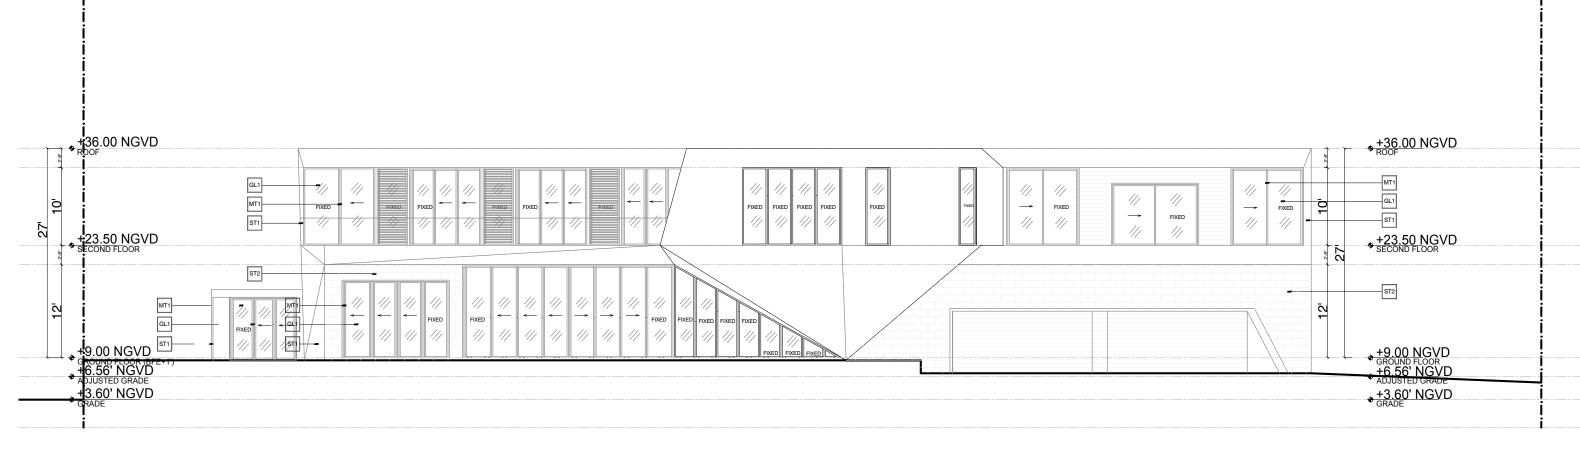

ACH, FLORIDA

A-2.1

### **ZONING DIAGRAM - OPEN SPACE**





### **ZONING DIAGRAM - MASSING**









790 LAKEVIEW DRIVE MIAMI BEACH, FLORIDA

# DOMO ARCHITECTURE + DESIGN ARCHITECTURE LANDSCAPE ARCHITECTURE PLANNING A26002383





REGION ABOVE ALLOWED HEIGHT



### **ZONING DIAGRAM - GRADING PLAN**



A26002383

MIAMI BEACH, FLORIDA

#### **ZONING DIAGRAM - YARD GRADE DIAGRAM**



FRONT YARD SECTION
SCALE 1/8" = 1'-0"

SCALE 1/8" = 1'-0"



## REAR YARD SECTION

### **ZONING DIAGRAM - YARD GRADE DIAGRAM**



A-2.7

### MATERIAL BOARD





CORALSTONE CLADDING



ST1 CALCEM LIME PAINTED STUCCO FINISH



WD1 COMPOSITE WOOD CLADDING- AGED



MT1,2 BRONZE METAL FINISH



GL1 C

CLEAR GLAZING



#### **ELEVATIONS - NORTH**





#### **ELEVATIONS - SOUTH**









#### **ELEVATIONS - EAST**



3 EAST ELEVATION



#### **ELEVATIONS - WEST**









2 SECTION A









### RENDERINGS



MAIN ENTRY VIEW



### RENDERINGS



REAR VIEW

## CONTEXTUAL STREETSCAPE STUDY







WEST APPROACH



EAST APPROACH