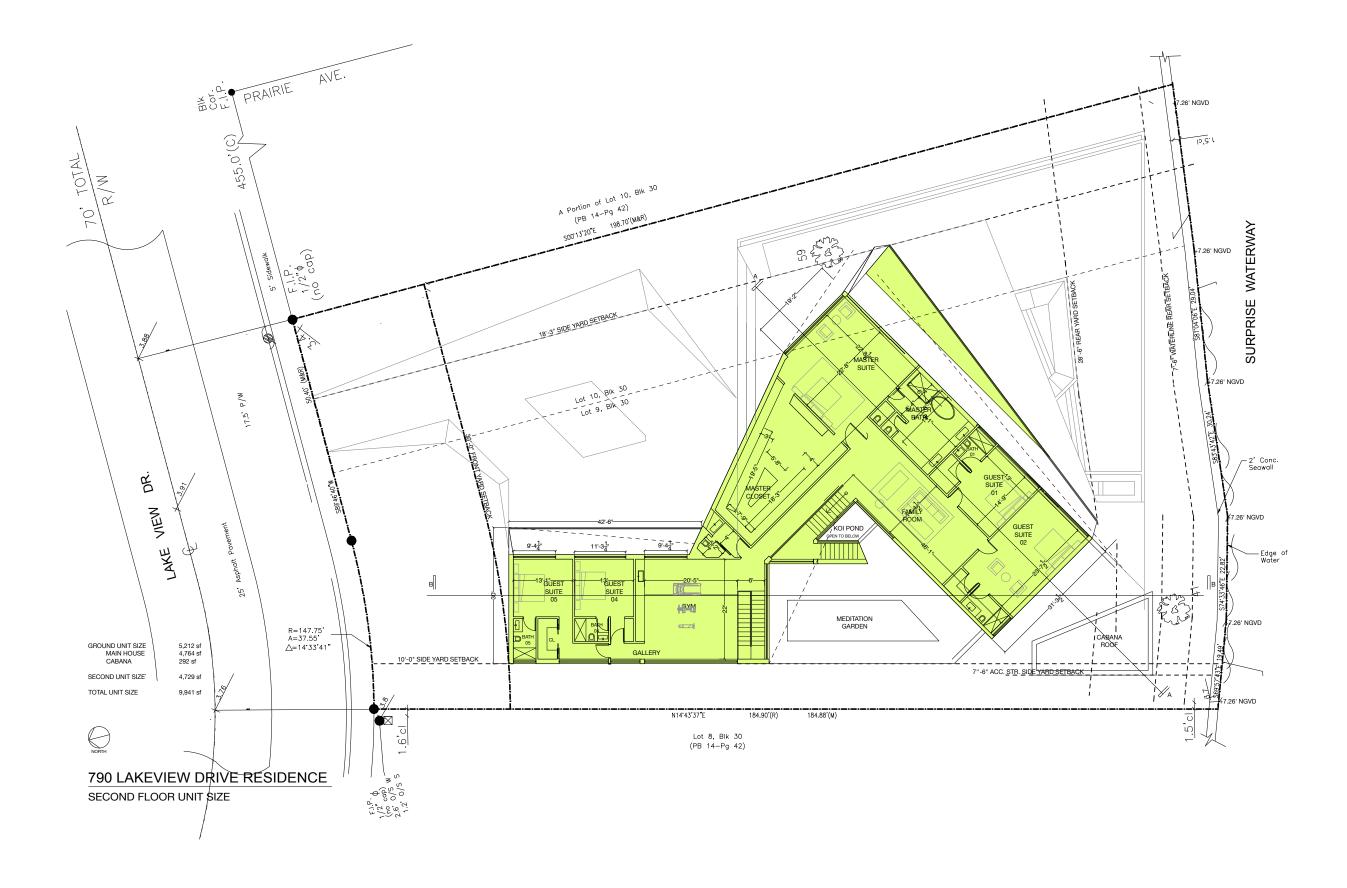

### **ZONING DATA SHEET**

| ТЕМ                                      | Toping Information                                                                                          |                                     |                                                                                                             |                                                                             |                  |
|------------------------------------------|-------------------------------------------------------------------------------------------------------------|-------------------------------------|-------------------------------------------------------------------------------------------------------------|-----------------------------------------------------------------------------|------------------|
| #                                        | Zoning Information                                                                                          |                                     |                                                                                                             |                                                                             |                  |
| 1                                        | Address:                                                                                                    | 790 LAKEVIEW DR MIAMI BEACH FL33140 |                                                                                                             |                                                                             |                  |
| 2                                        | Folio number(s):                                                                                            | 02-3222-022-1370                    |                                                                                                             |                                                                             |                  |
| 3<br><br>1                               | Board and file numbers :                                                                                    |                                     |                                                                                                             |                                                                             | 2 20             |
| 4<br><br>c                               | Year built:                                                                                                 |                                     | Zoning District:                                                                                            |                                                                             | RS-3             |
| 5<br>                                    | Based Flood Elevation:                                                                                      | +8.0"NGVD                           | Grade value in NGVD:                                                                                        |                                                                             | 3.60'            |
| 6                                        | Adjusted grade (Flood+Grade/2):                                                                             | 6.56FT                              | Free board:                                                                                                 |                                                                             | 9'0 NGVD         |
| 7<br>                                    | Lot Area:                                                                                                   | 23,151 sf                           |                                                                                                             |                                                                             |                  |
| 8                                        | Lot width:                                                                                                  | 97.5'                               | Lot Depth:                                                                                                  |                                                                             | 150'             |
| 9                                        | Max Lot Coverage SF and %:                                                                                  | 6,945 (30%)                         | Proposed Lot Coverage                                                                                       | e SF and %:                                                                 | 5764 SF (24.9%)  |
| 10                                       | Existing Lot Coverage SF and %:                                                                             | 3,37.5 sf (16.1%)                   | Lot coverage deducted                                                                                       | d (garage-storage) SF:                                                      | Osf              |
| 11                                       | Front Yard Open Space SF and %:                                                                             | 1,487 sf (82%)                      | Rear Yard Open Space                                                                                        | SF and %:                                                                   | 2,704 SF (71%)   |
| 12                                       | Max Unit Size SF and %:                                                                                     | 11,575.5 SF (50%)                   | Proposed Unit Size SF                                                                                       | and %:                                                                      | 9,941 SF (42.9%) |
| 13                                       | Existing First Floor Unit Size:                                                                             | 3,37 sf (16.1%)                     | Proposed First Floor U                                                                                      | nit Size:                                                                   | 5,212sf          |
| 14                                       | Existing Second Floor Unit Size                                                                             |                                     | Proposed Second Floor<br>and % (Note: to excee<br>the main home require                                     | r volumetric Unit Size SF<br>d 70% of the first floor of<br>e DRB Approval) | N/A              |
| 15                                       |                                                                                                             | N/A                                 | Proposed Second Floor Unit Size SF and % :                                                                  |                                                                             | 4,729 sf         |
| 16                                       |                                                                                                             |                                     | Proposed Roof Deck Area SF and % (Note:<br>Maximum is 25% of the enclosed floor area<br>immediately below): |                                                                             | N/A              |
|                                          |                                                                                                             | Required                            | Existing                                                                                                    | Proposed                                                                    | Deficiencies     |
| 17                                       | Height:                                                                                                     | 24'-0"                              | NA                                                                                                          | 27'-0"                                                                      | N/A              |
| 18                                       | Setbacks:                                                                                                   |                                     |                                                                                                             |                                                                             |                  |
| 19                                       | Front First level:                                                                                          | 20'-0"                              | NA                                                                                                          | 20'                                                                         | N/A              |
| 20                                       | Front Second level:                                                                                         | 30'-0"                              | N/A                                                                                                         | N/A                                                                         | N/A              |
| 21                                       | Side 1:                                                                                                     | 18'-3"                              | NA                                                                                                          | 18'-3"                                                                      | N/A              |
| 22                                       | Side 2 or (facing street):                                                                                  | 10'-0"                              | NA                                                                                                          | 10'-0"                                                                      | N/A              |
| 23                                       | Rear:                                                                                                       | 28'-6"                              | NA                                                                                                          | 28'-6"                                                                      | N/A              |
|                                          | Accessory Structure Side 1:                                                                                 | 7'-6"                               | N/A                                                                                                         | N/A                                                                         | N/A              |
| 24                                       | Accessory Structure Side 2 or (facing                                                                       |                                     |                                                                                                             |                                                                             |                  |
|                                          | street):                                                                                                    | N/A                                 | N/A                                                                                                         | N/A                                                                         | N/A              |
| 25                                       | Accessory Structure Rear:                                                                                   | 14'-3"                              | N/A                                                                                                         | 14'-3"                                                                      | N/A              |
|                                          | Sum of Side yard :                                                                                          | 28'-3"                              | NA                                                                                                          | 28'-3"                                                                      | N/A              |
| 26                                       | Located within a Local Historic District                                                                    | ,                                   |                                                                                                             | no                                                                          |                  |
|                                          |                                                                                                             |                                     | no                                                                                                          |                                                                             |                  |
| 27                                       |                                                                                                             |                                     |                                                                                                             | no                                                                          |                  |
| 27<br>28                                 | Designated as an individual Historic Sin                                                                    |                                     |                                                                                                             |                                                                             |                  |
| 27<br>28<br>29                           | Designated as an individual Historic Sin<br>Determined to be Architecturally Signif                         |                                     |                                                                                                             |                                                                             |                  |
| 27<br>28<br>29<br>Notes                  | Designated as an individual Historic Sin<br>Determined to be Architecturally Signif                         |                                     |                                                                                                             |                                                                             |                  |
|                                          | Designated as an individual Historic Sin<br>Determined to be Architecturally Signif<br>applicable write N/A | icant?                              |                                                                                                             |                                                                             |                  |
| 27<br>28<br>29<br><b>Notes</b><br>If not | Designated as an individual Historic Sin<br>Determined to be Architecturally Signif                         | icant?                              |                                                                                                             |                                                                             |                  |

LOCATION MAP

| ZONING ANALYSIS                                                                                                 |                                                |                                             |  |
|-----------------------------------------------------------------------------------------------------------------|------------------------------------------------|---------------------------------------------|--|
| ZONING: RS-3<br>LOT AREA: 23,151 S.F.<br>LOT SIZE: 97.50x150.00                                                 | 0.34 ACRES                                     |                                             |  |
| FLOOD ZONE: AE<br>BASE FLOOD ELEVATION: +8.0' NGVD<br>GRADE: +3.60'<br>ADJUSTED GRADE: +5.80' NGVD              |                                                |                                             |  |
| SETBACKS:                                                                                                       | REQUIRED                                       | PROVIDED                                    |  |
|                                                                                                                 | 30'-0"<br>20'-0"<br>28'-6"<br>10'-0"<br>18'-3" | 30'-0"<br>N/A<br>28'-6"<br>10'-0"<br>18'-3" |  |
| MIN. UNIT SIZE<br>MAX. UNIT SIZE (50% OF LOT AREA)                                                              | 1,800 SF<br>11,575.5SF (50%)                   | 9,941SF (42.9%)                             |  |
| LOT COVERAGE                                                                                                    | 6,945SF (30%)                                  | 5,764SF (24.9%)                             |  |
| FRONT YARD OPEN SPACE (1,808 SF)<br>REAR YARD OPEN SPACE (3,838SF)<br>MAX. NUMBER OF STORIES<br>BUILDING HEIGHT |                                                |                                             |  |
| MAX. BUILDING LENGTH WITHOUT VERT.<br>BREAKS                                                                    | 60'-0"                                         | 57'-4"                                      |  |
| PARKING                                                                                                         | 2 SPACES                                       | 4 SPACES                                    |  |
| VOLUMETRIC RATIO IF LOT COVERAGE>25%                                                                            | 70%                                            | N/A                                         |  |