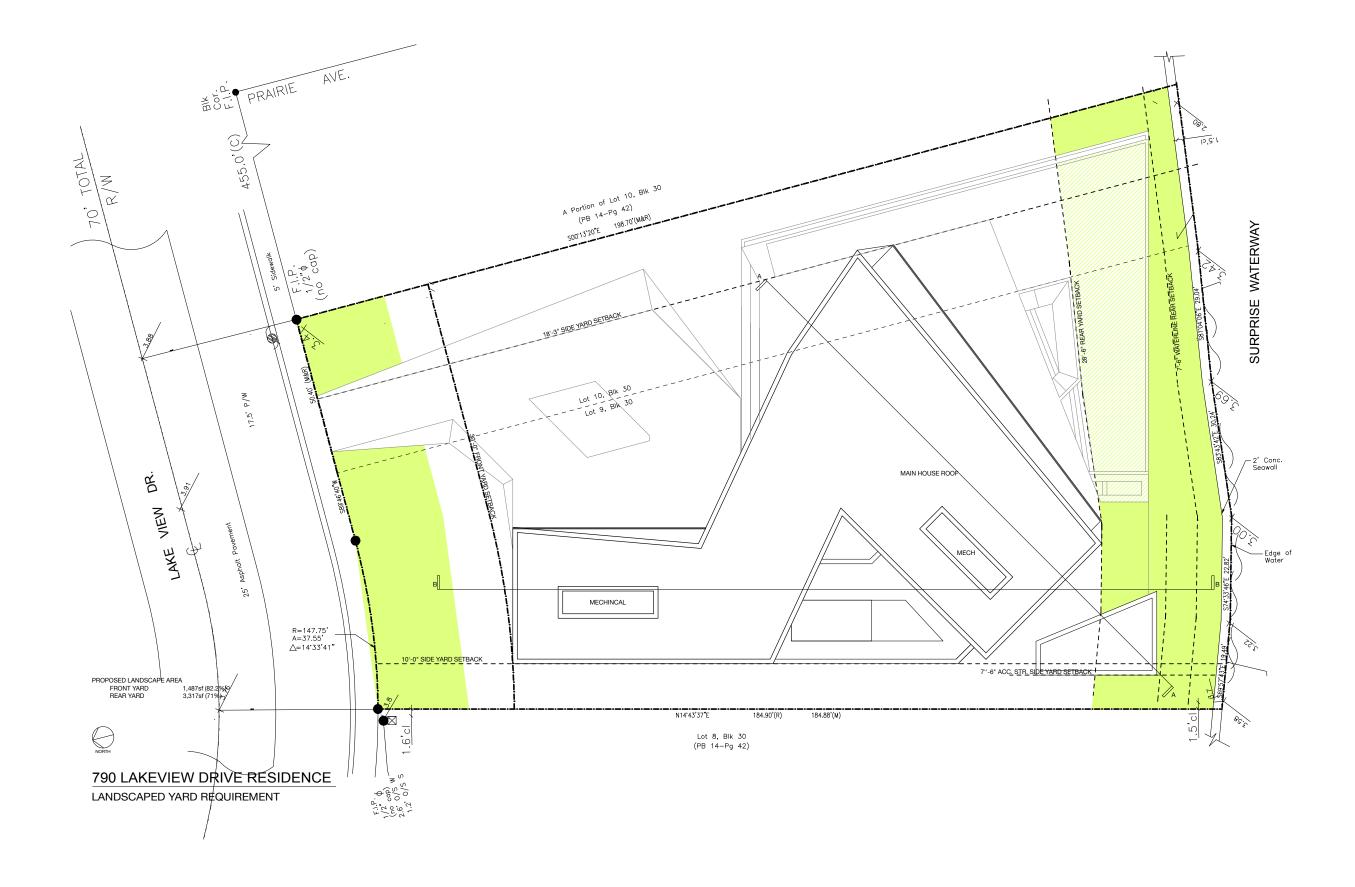

#### **ZONING DIAGRAM - LOT COVEAGE**

790 LAKEVIEW DRIVE MIAMI BEACH, FLORIDA

### **ZONING DIAGRAM - OPEN SPACE**