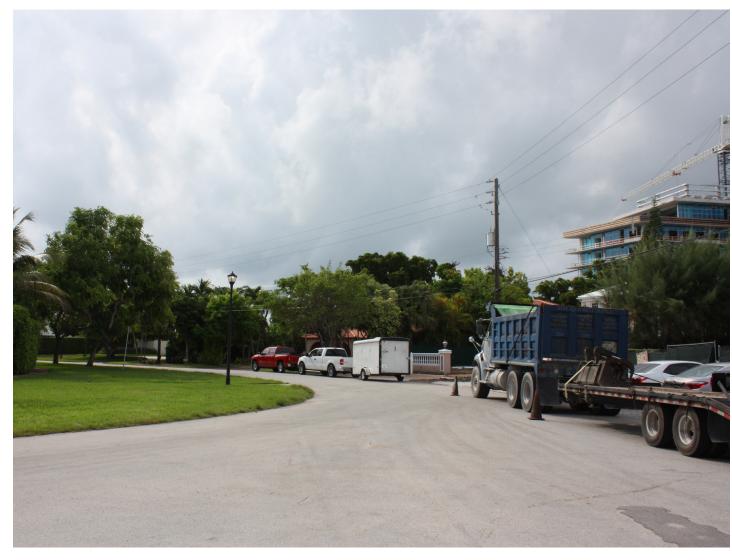

TURE LANDSCAPE ARCHITECTURE PLANNING A26002383





REGION ABOVE ALLOWED HEIGHT



### **ZONING DIAGRAM - GRADING PLAN**



A26002383

MIAMI BEACH, FLORIDA

#### **ZONING DIAGRAM - YARD GRADE DIAGRAM**



FRONT YARD SECTION
SCALE 1/8" = 1'-0"

SCALE 1/8" = 1'-0"



## REAR YARD SECTION

### **ZONING DIAGRAM - YARD GRADE DIAGRAM**



A-2.7

### MATERIAL BOARD





CORALSTONE CLADDING



ST1 CALCEM LIME PAINTED STUCCO FINISH



WD1 COMPOSITE WOOD CLADDING- AGED



MT1,2 BRONZE METAL FINISH



GL1 C

CLEAR GLAZING



#### **ELEVATIONS - NORTH**





#### **ELEVATIONS - SOUTH**









#### **ELEVATIONS - EAST**



3 EAST ELEVATION



#### **ELEVATIONS - WEST**









2 SECTION A









### RENDERINGS



MAIN ENTRY VIEW



### RENDERINGS



REAR VIEW

## CONTEXTUAL STREETSCAPE STUDY







WEST APPROACH



EAST APPROACH