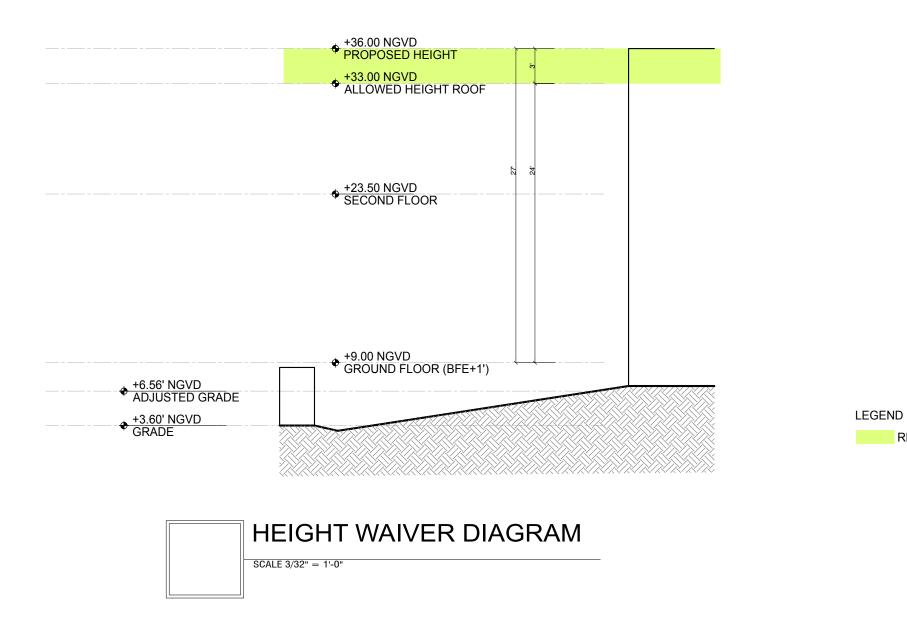

### **ZONING DIAGRAM - MASSING**

790 LAKEVIEW DRIVE MIAMI BEACH, FLORIDA

# DOMO ARCHITECTURE + DESIGN ARCHITECTURE LANDSCAPE ARCHITECTURE PLANNING A26002383

REGION ABOVE ALLOWED HEIGHT