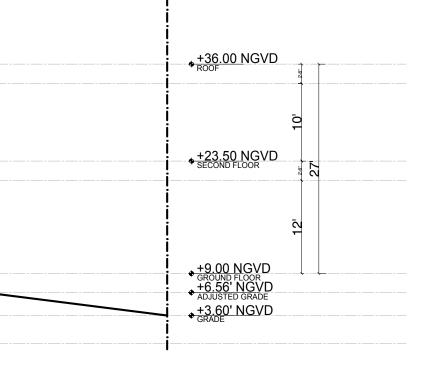

#### **ZONING DIAGRAM - YARD GRADE DIAGRAM**

FRONT YARD SECTION
SCALE 1/8" = 1'-0"

SCALE 1/8" = 1'-0"

## REAR YARD SECTION

### **ZONING DIAGRAM - YARD GRADE DIAGRAM**

A-2.7