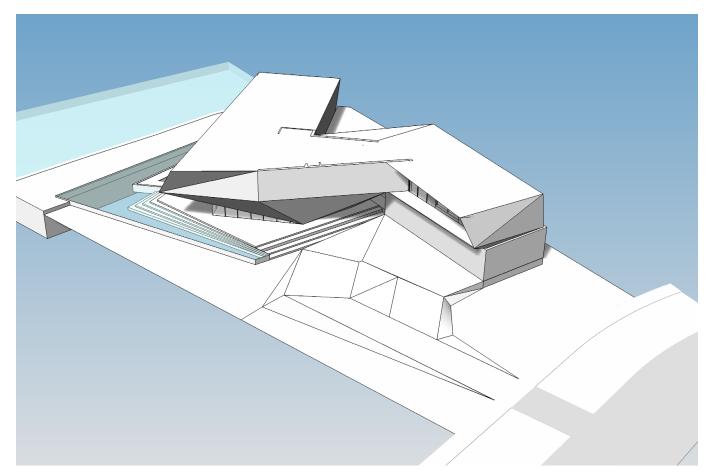

| 2 SPACES                                       | 4 SPACES                                    |  |
| VOLUMETRIC RATIO IF LOT COVERAGE>25%                                                                            | 70%                                            | N/A                                         |  |

SURPRISE WATERWAY

- 2' Conc. Seawall

Edge of

A. 6.



MIAMI BEACH, FLORIDA

A26002383



A26002383



#### **ZONING DIAGRAM - LOT COVEAGE**



790 LAKEVIEW DRIVE MIAMI BEACH, FLORIDA

#### DOMO ARCHITECTURE + DESIGN ARCHITECTURE LANDSCAPE ARCHITECTURE PLANNING A26002383

A-2.0



A-2.1



790 LAKEVIEW DRIVE MIAMI BEACH, FLORIDA

A-2.1

### **ZONING DIAGRAM - OPEN SPACE**





### **ZONING DIAGRAM - MASSING**









790 LAKEVIEW DRIVE MIAMI BEACH, FLORIDA

# DOMO ARCHITECTURE + DESIGN ARCHITECTURE LANDSCAPE ARCHITECTURE PLANNING A26002383





REGION ABOVE ALLOWED HEIGHT



### **ZONING DIAGRAM - GRADING PLAN**



A26002383

MIAMI BEACH, FLORIDA

#### **ZONING DIAGRAM - YARD GRADE DIAGRAM**



FRONT YARD SECTION
SCALE 1/8" = 1'-0"

SCALE 1/8" = 1'-0"



## REAR YARD SECTION

### **ZONING DIAGRAM - YARD GRADE DIAGRAM**



A-2.7

### MATERIAL BOARD





CORALSTONE CLADDING



ST1 CALCEM LIME PAINTED STUCCO FINISH



WD1 COMPOSITE WOOD CLADDING- AGED



MT1,2 BRONZE METAL FINISH



GL1 C

CLEAR GLAZING



#### **ELEVATIONS - NORTH**





#### **ELEVATIONS - SOUTH**









#### **ELEVATIONS - EAST**



3 EAST ELEVATION



#### **ELEVATIONS - WEST**









2 SECTION A









### RENDERINGS