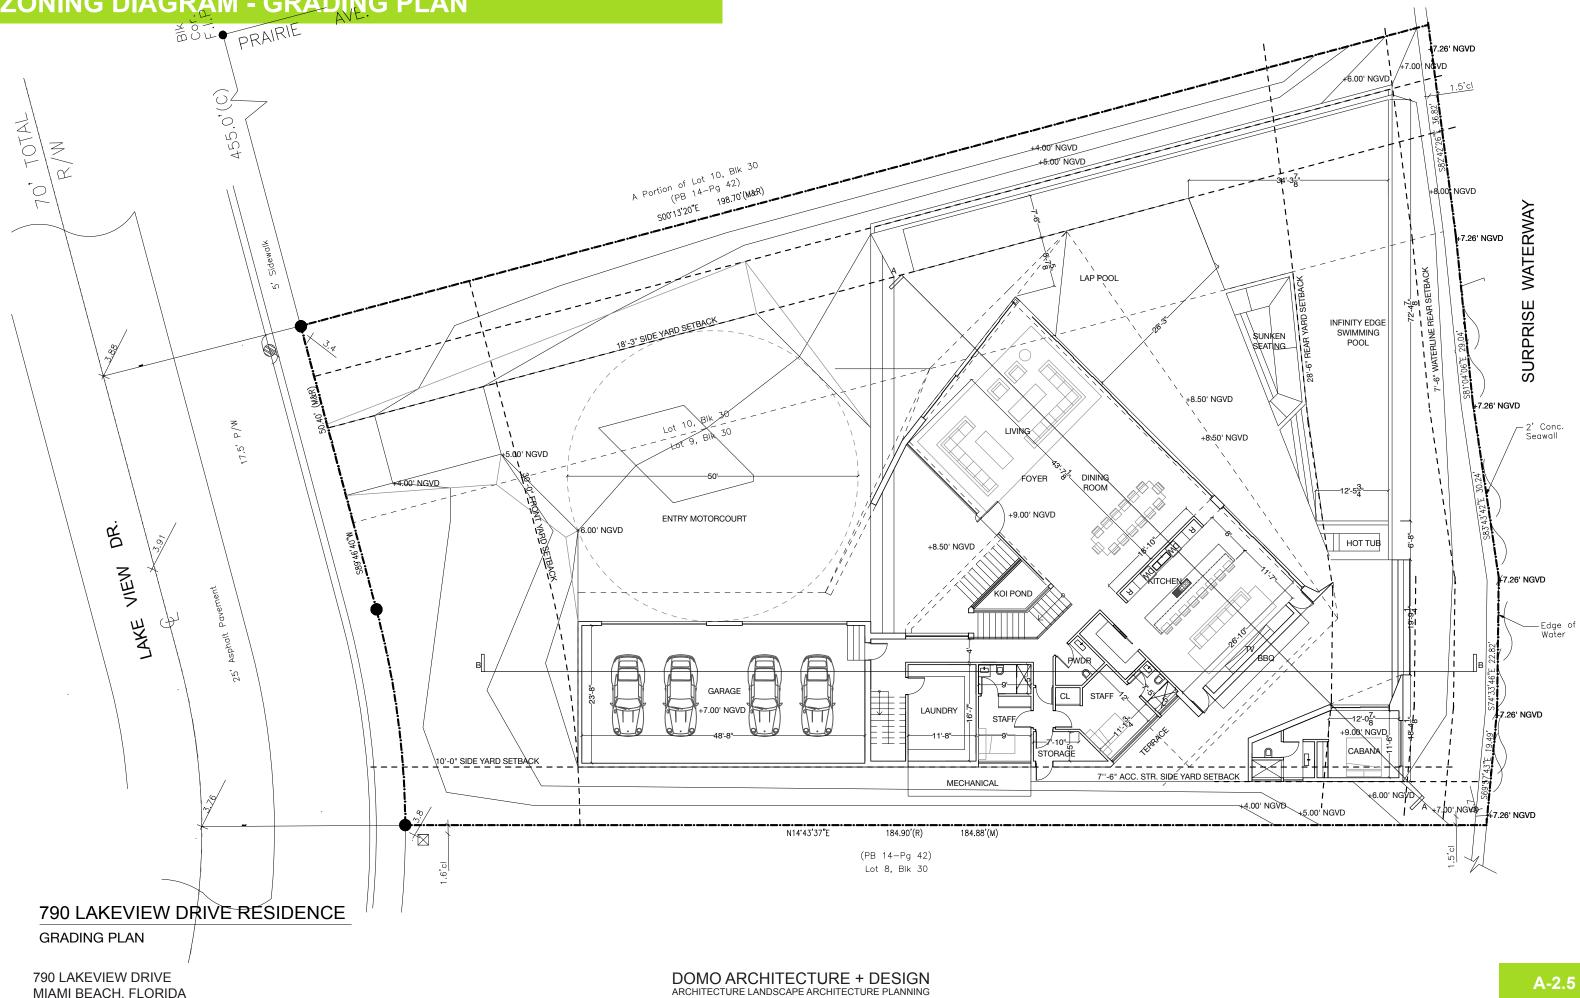

| 70%                                            | N/A                                         |  |

SURPRISE WATERWAY

- 2' Conc. Seawall

Edge of

A. 6.



MIAMI BEACH, FLORIDA

A26002383



A26002383



#### **ZONING DIAGRAM - LOT COVEAGE**



790 LAKEVIEW DRIVE MIAMI BEACH, FLORIDA

#### DOMO ARCHITECTURE + DESIGN ARCHITECTURE LANDSCAPE ARCHITECTURE PLANNING A26002383

A-2.0



A-2.1



790 LAKEVIEW DRIVE MIAMI BEACH, FLORIDA

A-2.1

### **ZONING DIAGRAM - OPEN SPACE**





### **ZONING DIAGRAM - MASSING**









790 LAKEVIEW DRIVE MIAMI BEACH, FLORIDA

# DOMO ARCHITECTURE + DESIGN ARCHITECTURE LANDSCAPE ARCHITECTURE PLANNING A26002383





REGION ABOVE ALLOWED HEIGHT



### **ZONING DIAGRAM - GRADING PLAN**



A26002383

MIAMI BEACH, FLORIDA

#### **ZONING DIAGRAM - YARD GRADE DIAGRAM**



FRONT YARD SECTION
SCALE 1/8" = 1'-0"

SCALE 1/8" = 1'-0"



## REAR YARD SECTION

### **ZONING DIAGRAM - YARD GRADE DIAGRAM**



A-2.7

### MATERIAL BOARD





CORALSTONE CLADDING



ST1 CALCEM LIME PAINTED STUCCO FINISH



WD1 COMPOSITE WOOD CLADDING- AGED



MT1,2 BRONZE METAL FINISH



GL1 C

CLEAR GLAZING



#### **ELEVATIONS - NORTH**





#### **ELEVATIONS - SOUTH**









#### **ELEVATIONS - EAST**



3 EAST ELEVATION



#### **ELEVATIONS - WEST**









2 SECTION A









### RENDERINGS



MAIN ENTRY VIEW



### RENDERINGS



REAR VIEW

## CONTEXTUAL STREETSCAPE STUDY







WEST APPROACH



EAST APPROACH