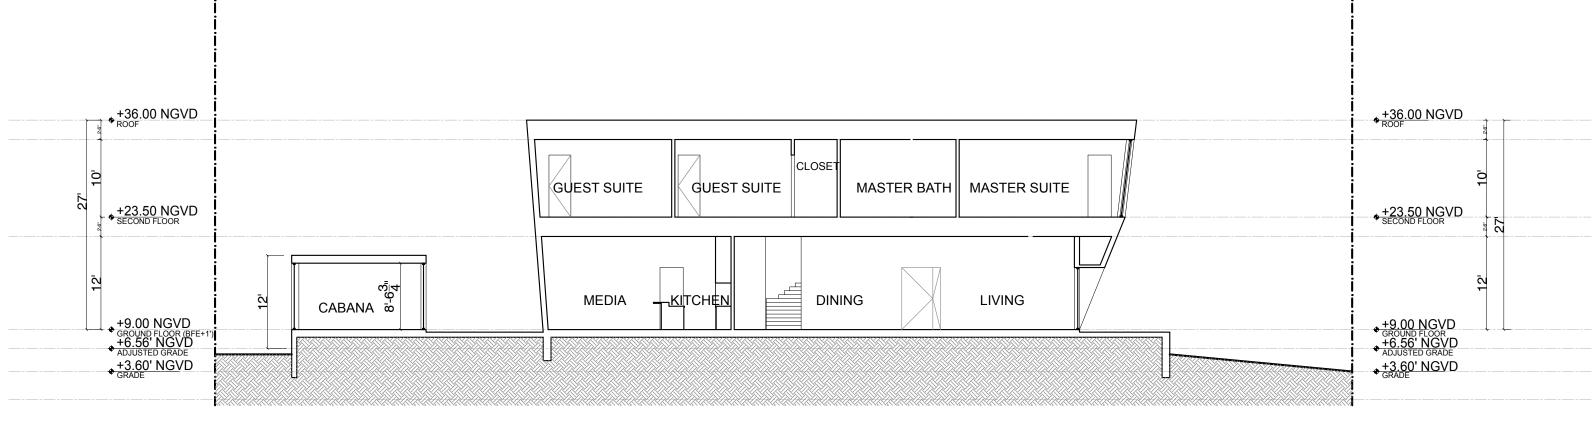

### **ZONING DIAGRAM - MASSING**









790 LAKEVIEW DRIVE MIAMI BEACH, FLORIDA

# DOMO ARCHITECTURE + DESIGN ARCHITECTURE LANDSCAPE ARCHITECTURE PLANNING A26002383





REGION ABOVE ALLOWED HEIGHT



### **ZONING DIAGRAM - GRADING PLAN**



A26002383

MIAMI BEACH, FLORIDA

#### **ZONING DIAGRAM - YARD GRADE DIAGRAM**



FRONT YARD SECTION
SCALE 1/8" = 1'-0"

SCALE 1/8" = 1'-0"



## REAR YARD SECTION

### **ZONING DIAGRAM - YARD GRADE DIAGRAM**



A-2.7

### MATERIAL BOARD





CORALSTONE CLADDING



ST1 CALCEM LIME PAINTED STUCCO FINISH



WD1 COMPOSITE WOOD CLADDING- AGED



MT1,2 BRONZE METAL FINISH



GL1 C

CLEAR GLAZING



#### **ELEVATIONS - NORTH**





#### **ELEVATIONS - SOUTH**









#### **ELEVATIONS - EAST**



3 EAST ELEVATION



#### **ELEVATIONS - WEST**









2 SECTION A









### RENDERINGS



MAIN ENTRY VIEW



### RENDERINGS



REAR VIEW

## CONTEXTUAL STREETSCAPE STUDY







WEST APPROACH



EAST APPROACH