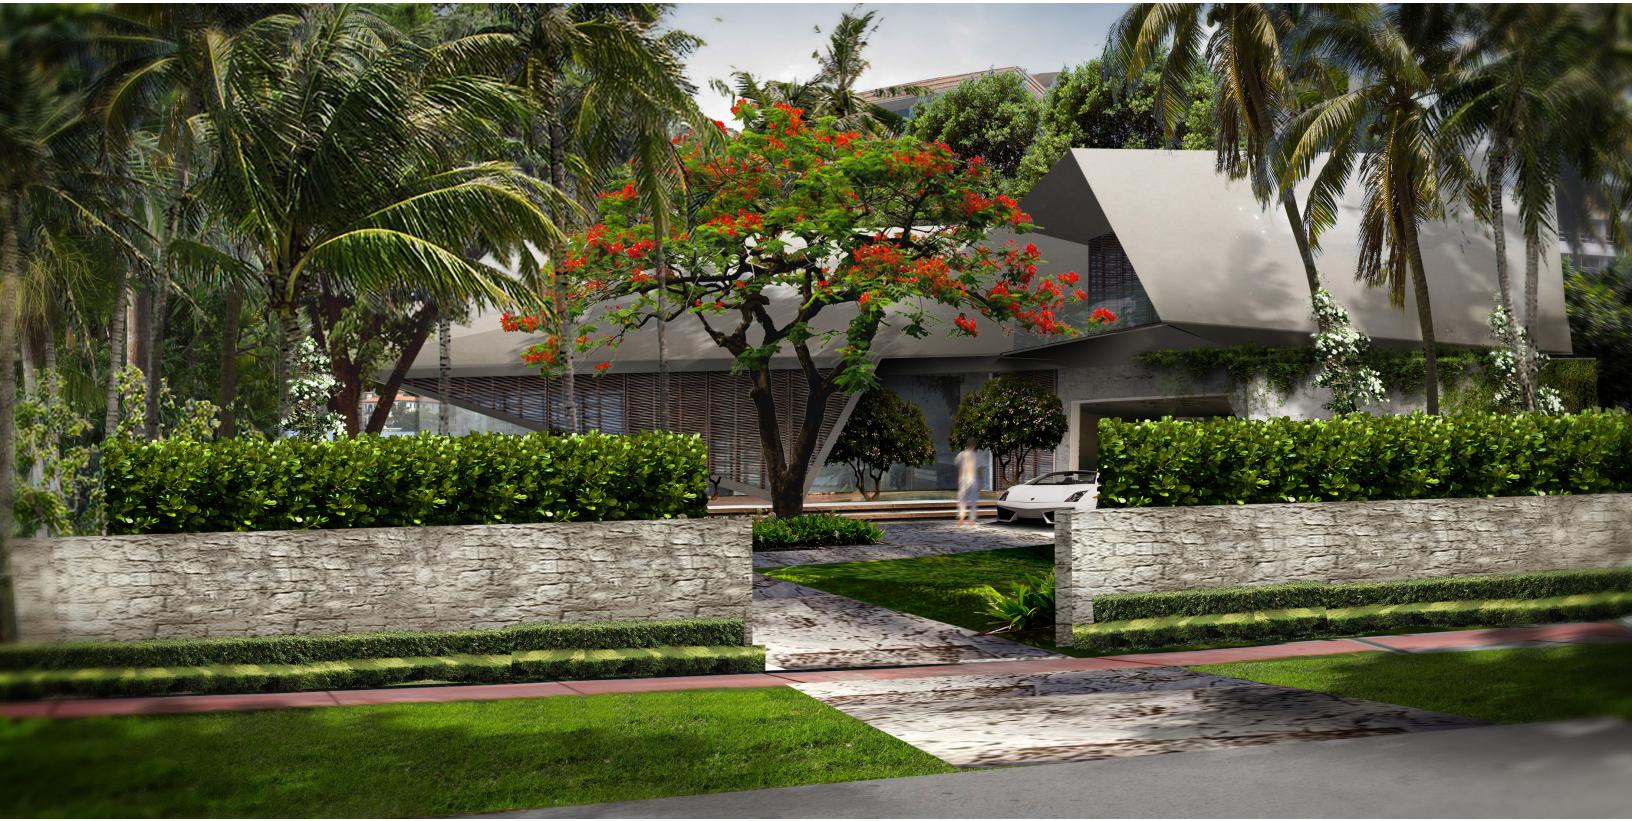

790 LAKEVIEW DRIVE MIAMI BEACH, FLORIDA

# DOMO ARCHITECTURE + DESIGN ARCHITECTURE LANDSCAPE ARCHITECTURE PLANNING A26002383





REGION ABOVE ALLOWED HEIGHT



### **ZONING DIAGRAM - GRADING PLAN**



A26002383

MIAMI BEACH, FLORIDA

#### **ZONING DIAGRAM - YARD GRADE DIAGRAM**



FRONT YARD SECTION
SCALE 1/8" = 1'-0"

SCALE 1/8" = 1'-0"



## REAR YARD SECTION

### **ZONING DIAGRAM - YARD GRADE DIAGRAM**



A-2.7

### MATERIAL BOARD





CORALSTONE CLADDING



ST1 CALCEM LIME PAINTED STUCCO FINISH



WD1 COMPOSITE WOOD CLADDING- AGED



MT1,2 BRONZE METAL FINISH



GL1 C

CLEAR GLAZING



#### **ELEVATIONS - NORTH**





#### **ELEVATIONS - SOUTH**









#### **ELEVATIONS - EAST**



3 EAST ELEVATION



#### **ELEVATIONS - WEST**









2 SECTION A









### RENDERINGS



MAIN ENTRY VIEW



### RENDERINGS



REAR VIEW

## CONTEXTUAL STREETSCAPE STUDY







WEST APPROACH



EAST APPROACH