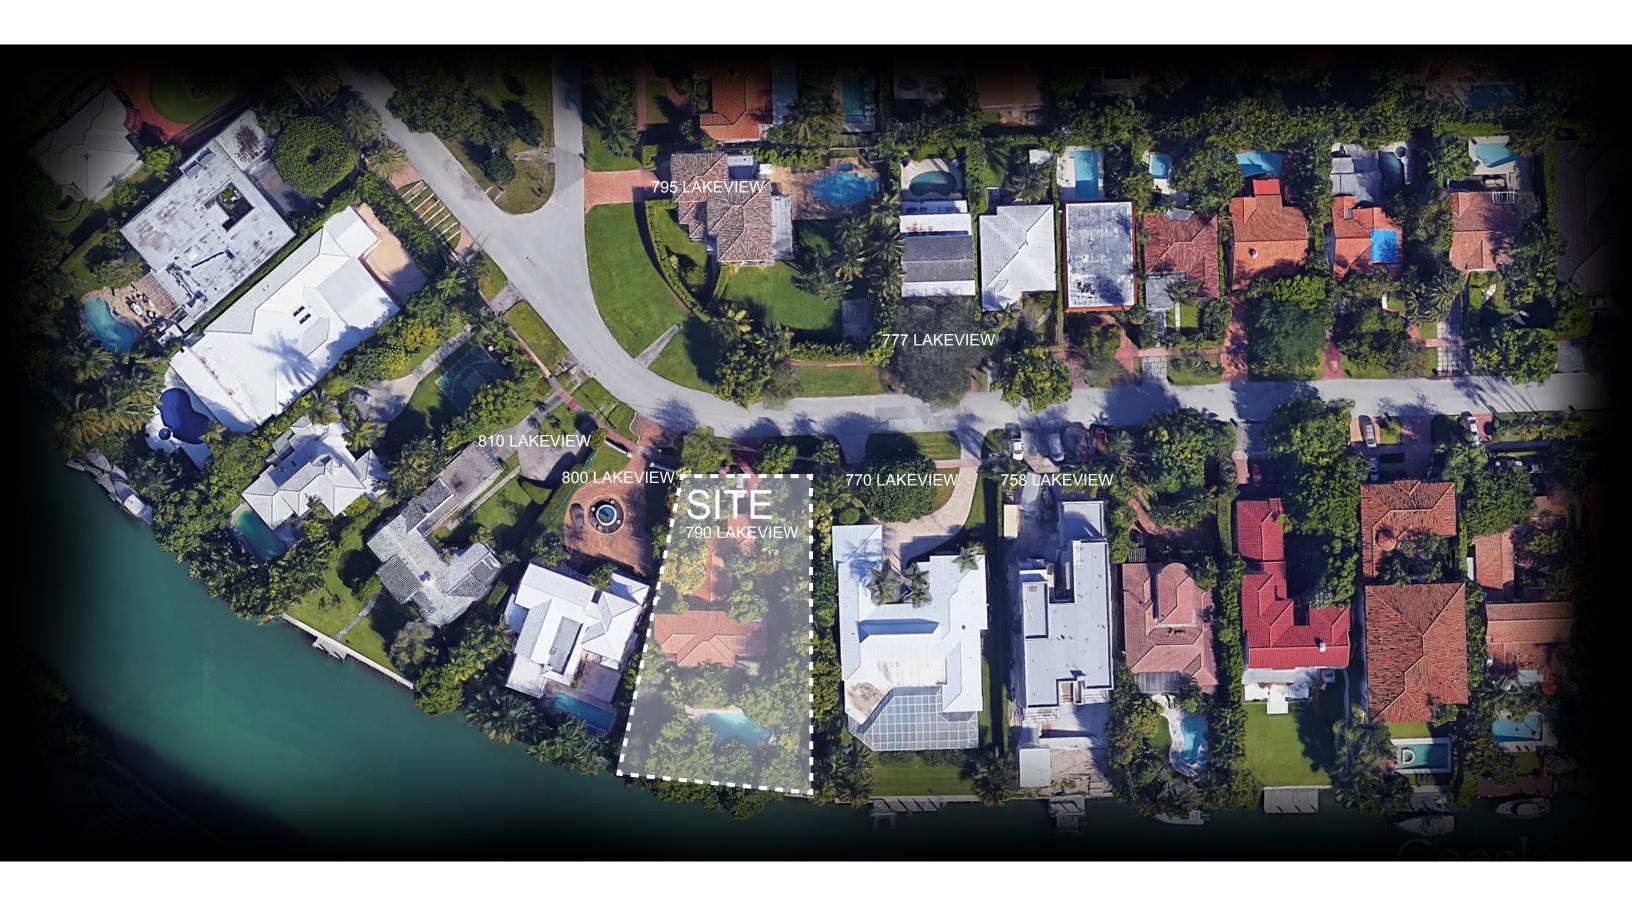

| CATCH BASIN    |
|----------------|------------------|----------------|
| RE (BLDG.)     | 0                | MANHOLE        |
| E BLOCK WALL   | 0.E.             | OVERHEAD ELECT |
| INCE           | Ś                | POWER POLE     |
| FENCE          | - <del>\</del> - | LIGHT POLE     |
| NK FENCE       | ß                | HANDICAP SPACE |
| ECK/DOCK       | Q.               | INNDICAL SPACE |
| ED AREAS       | б                | HANDICAP SPACE |
| е —            |                  | EASEMENT LINE  |
| R PAVERS       | M                | WATER VALVE    |
| AREAS          | tv               | TV-CABLE BOX   |
| EDGE OF WATER) | WM               | WATER METER    |





# LOCATION PLAN



790 LAKEVIEW DRIVE MIAMI BEACH, FLORIDA ATLANTIC OCEAN



# NEIGHBORHOOD ANALYSIS - KEY PLAN



790 LAKEVIEW DRIVE MIAMI BEACH, FLORIDA



# **NEIGHBORHOOD ANALYSIS - EXISTING STRUCTURE**









# **NEIGHBORHOOD ANALYSIS - EXISTING STRUCTURE INTERIOR**













# **NEIGHBORHOOD ANALYSIS - EXISTING STRUCTURE INTERIOR**









790 LAKEVIEW DRIVE MIAMI BEACH, FLORIDA





4