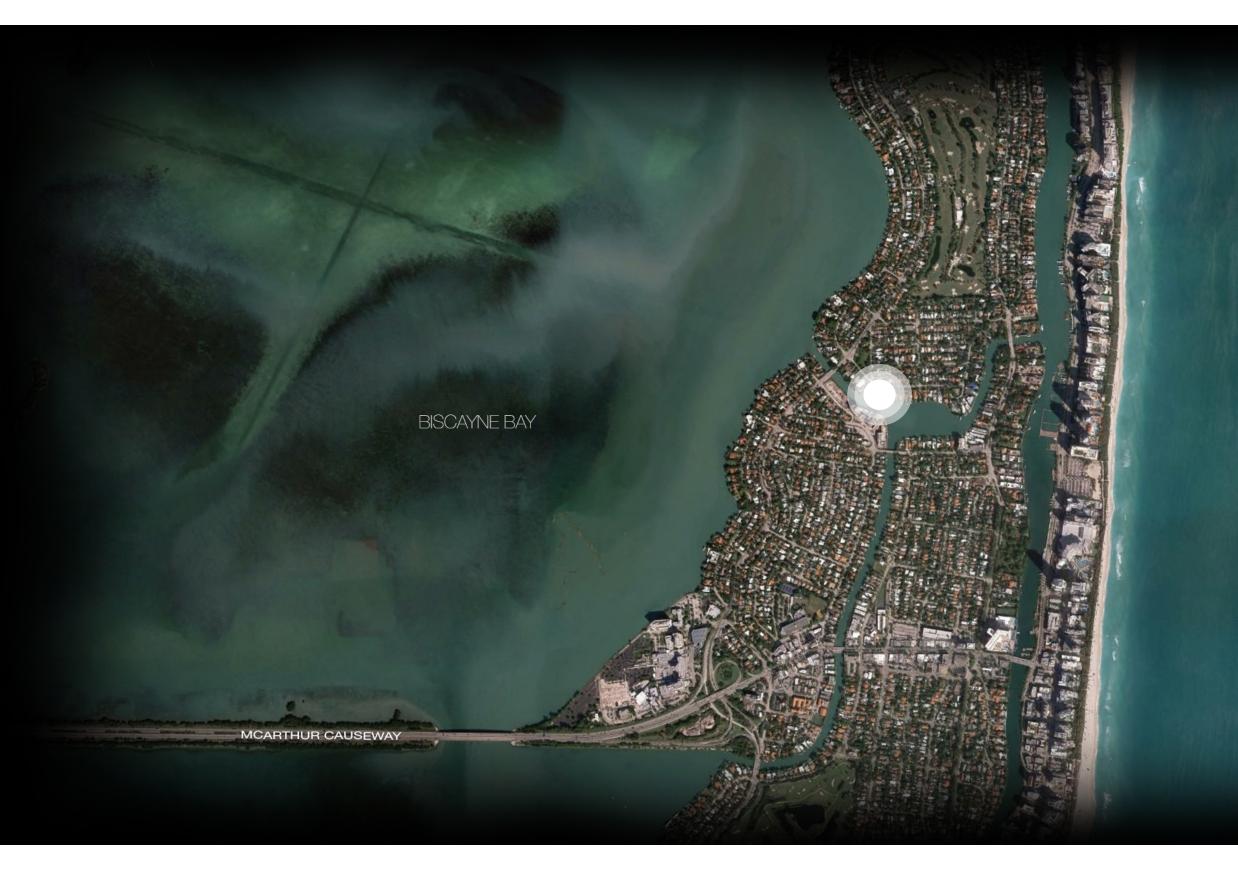

|

### SURVEYOR'S LEGEND (IF ANY APPLIED)

| RY LINE        |                  | CATCH BASIN    |
|----------------|------------------|----------------|
| RE (BLDG.)     | 0                | MANHOLE        |
| E BLOCK WALL   | 0.E.             | OVERHEAD ELECT |
| INCE           | Ś                | POWER POLE     |
| FENCE          | - <del>\</del> - | LIGHT POLE     |
| NK FENCE       | ß                | HANDICAP SPACE |
| ECK/DOCK       | Q.               | INNDICAL SPACE |
| ED AREAS       | б                | HANDICAP SPACE |
| е —            |                  | EASEMENT LINE  |
| R PAVERS       | M                | WATER VALVE    |
| AREAS          | tv               | TV-CABLE BOX   |
| EDGE OF WATER) | WM               | WATER METER    |





# LOCATION PLAN



790 LAKEVIEW DRIVE MIAMI BEACH, FLORIDA ATLANTIC OCEAN



# NEIGHBORHOOD ANALYSIS - KEY PLAN



790 LAKEVIEW DRIVE MIAMI BEACH, FLORIDA



# **NEIGHBORHOOD ANALYSIS - EXISTING STRUCTURE**









# **NEIGHBORHOOD ANALYSIS - EXISTING STRUCTURE INTERIOR**













# **NEIGHBORHOOD ANALYSIS - EXISTING STRUCTURE INTERIOR**









790 LAKEVIEW DRIVE MIAMI BEACH, FLORIDA





4