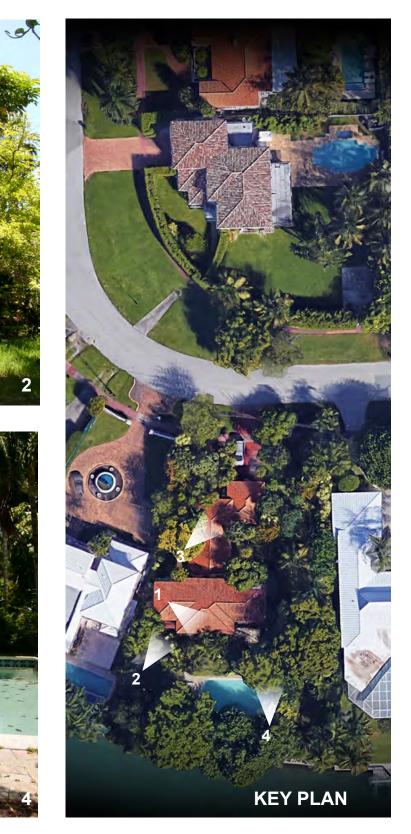

OVERHEAD ELECT |
| INCE           | Ś                | POWER POLE     |
| FENCE          | - <del>\</del> - | LIGHT POLE     |
| NK FENCE       | ß                | HANDICAP SPACE |
| ECK/DOCK       | Q.               | INNDICAL SPACE |
| ED AREAS       | б                | HANDICAP SPACE |
| е —            |                  | EASEMENT LINE  |
| R PAVERS       | M                | WATER VALVE    |
| AREAS          | tv               | TV-CABLE BOX   |
| EDGE OF WATER) | WM               | WATER METER    |





# LOCATION PLAN



790 LAKEVIEW DRIVE MIAMI BEACH, FLORIDA ATLANTIC OCEAN



# NEIGHBORHOOD ANALYSIS - KEY PLAN



790 LAKEVIEW DRIVE MIAMI BEACH, FLORIDA



# **NEIGHBORHOOD ANALYSIS - EXISTING STRUCTURE**









# **NEIGHBORHOOD ANALYSIS - EXISTING STRUCTURE INTERIOR**













# **NEIGHBORHOOD ANALYSIS - EXISTING STRUCTURE INTERIOR**









790 LAKEVIEW DRIVE MIAMI BEACH, FLORIDA





4