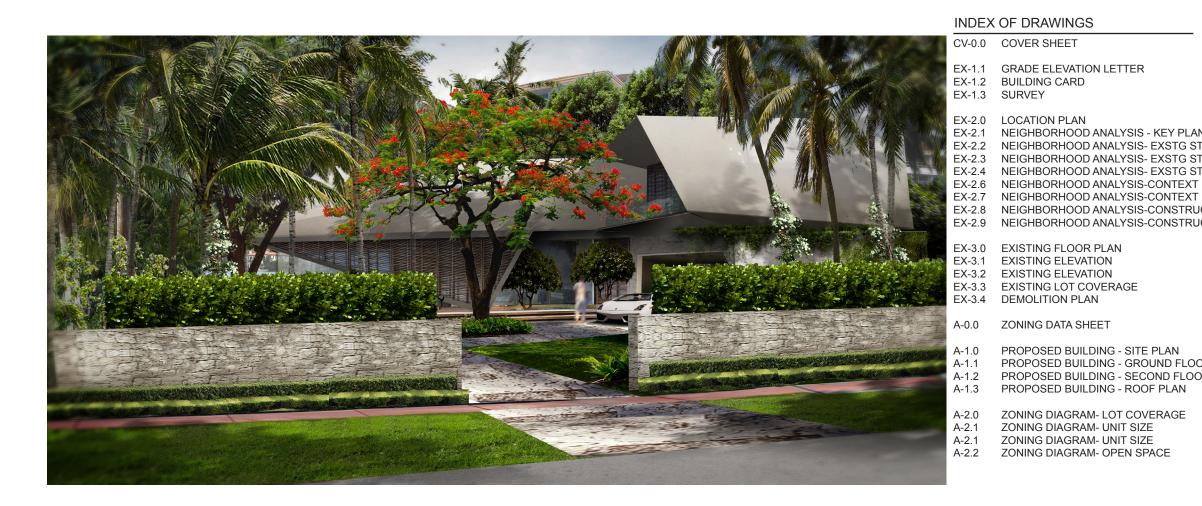

# **NEW RESIDENCE**

## 790 LAKEVIEW DRIVE

CLIENT

## SCOPE OF WORK

-NEW CONSTRUCTION OF SINGLE FAMILY RESIDENCE

|                                       | A-2.3<br>A-2.4<br>A-2.5<br>A-2.6<br>A-2.7 | ZONING DIAGRAM - GRADING PLAN<br>ZONING DIAGRAM - YARD GRADE |
|---------------------------------------|-------------------------------------------|--------------------------------------------------------------|
|                                       | A-3.0                                     | MATERIAL BOARD                                               |
| N<br>TRUCTURE<br>TRUCTURE<br>TRUCTURE | A-4.0<br>A-4.1<br>A-4.2<br>A-4.3          | ELEVATIONS - SOUTH<br>ELEVATIONS - EAST                      |
| JCTION<br>JCTION                      |                                           | SECTIONS<br>SECTIONS                                         |
|                                       | L-1A<br>L-2                               | EXISTING TREE NOTES + DISPOSITION CHART<br>ARBORIST REPORT   |
| OR PLAN                               | A-6.0<br>A-6.1                            | RENDERINGS<br>RENDERINGS                                     |
| OR PLAN                               | A-7.0<br>A-7.1                            | CONTEXTUAL STREETSCAPE STUDY<br>APPROACH                     |
|                                       |                                           |                                                              |