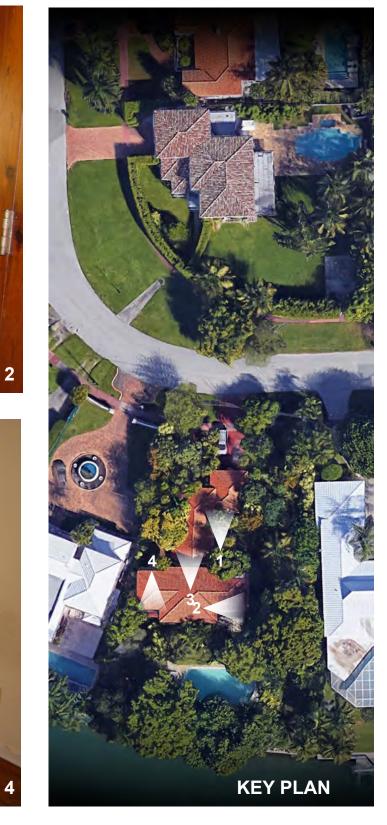

GHT POLE     |
| NK FENCE       | ß                | HANDICAP SPACE |
| ECK/DOCK       | Q.               | INNDICAL SPACE |
| ED AREAS       | б                | HANDICAP SPACE |
| е —            |                  | EASEMENT LINE  |
| R PAVERS       | M                | WATER VALVE    |
| AREAS          | tv               | TV-CABLE BOX   |
| EDGE OF WATER) | WM               | WATER METER    |





# LOCATION PLAN



790 LAKEVIEW DRIVE MIAMI BEACH, FLORIDA ATLANTIC OCEAN



# NEIGHBORHOOD ANALYSIS - KEY PLAN



790 LAKEVIEW DRIVE MIAMI BEACH, FLORIDA



# **NEIGHBORHOOD ANALYSIS - EXISTING STRUCTURE**









# **NEIGHBORHOOD ANALYSIS - EXISTING STRUCTURE INTERIOR**













# **NEIGHBORHOOD ANALYSIS - EXISTING STRUCTURE INTERIOR**









790 LAKEVIEW DRIVE MIAMI BEACH, FLORIDA





4