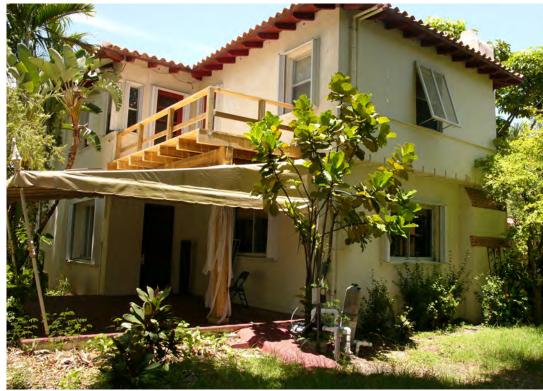

| OVERHEAD ELECT |
| INCE           | Ś                | POWER POLE     |
| FENCE          | - <del>\</del> - | LIGHT POLE     |
| NK FENCE       | ß                | HANDICAP SPACE |
| ECK/DOCK       | Q.               | INNDICAL SPACE |
| ED AREAS       | б                | HANDICAP SPACE |
| е —            |                  | EASEMENT LINE  |
| R PAVERS       | M                | WATER VALVE    |
| AREAS          | tv               | TV-CABLE BOX   |
| EDGE OF WATER) | WM               | WATER METER    |





# LOCATION PLAN



790 LAKEVIEW DRIVE MIAMI BEACH, FLORIDA ATLANTIC OCEAN



# NEIGHBORHOOD ANALYSIS - KEY PLAN



790 LAKEVIEW DRIVE MIAMI BEACH, FLORIDA



# **NEIGHBORHOOD ANALYSIS - EXISTING STRUCTURE**









# **NEIGHBORHOOD ANALYSIS - EXISTING STRUCTURE INTERIOR**













# **NEIGHBORHOOD ANALYSIS - EXISTING STRUCTURE INTERIOR**









790 LAKEVIEW DRIVE MIAMI BEACH, FLORIDA





4