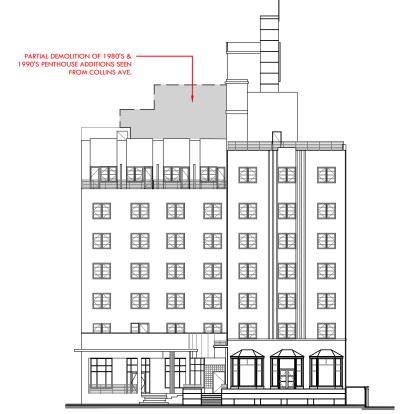

MICROFILM - 1940 ORIGINAL ELEVATION - WEST

LAWRENCE MURRAY DIXON

PENTHOUSE ADDITIONS IN THE 1980'S AND 1990'S RESTORE SIGN TO ORIGINAL DESIGN WITH PARTIAL DEMOLITION OF 1980'S & 1990'S PENTHOUSE ADDITIONS SEEN FROM COLLINS AVE. PENTHOUSE ADDITIONS IN 1980S &1990'S - ENCLOSED BALCONY 1970'S ADDITION OF 4 NEW APARTMENT UNITS IN 1954 RESTORE ORIGINAL TERRACE ENCLOSED INTRODUCE A TERRACE TO 曲 RECREATE ORIGINAL WEST FACADE -888-188 ADDED MASONRY -RESTORE ORIGINAL VITRALITE PANELS, ALUMINUM MOLDS, & RECESSED NEON LIGHT REMOVE MASONRY AND RESTORE WINDOWS OPENING TO ORIGINAL DESIGN 