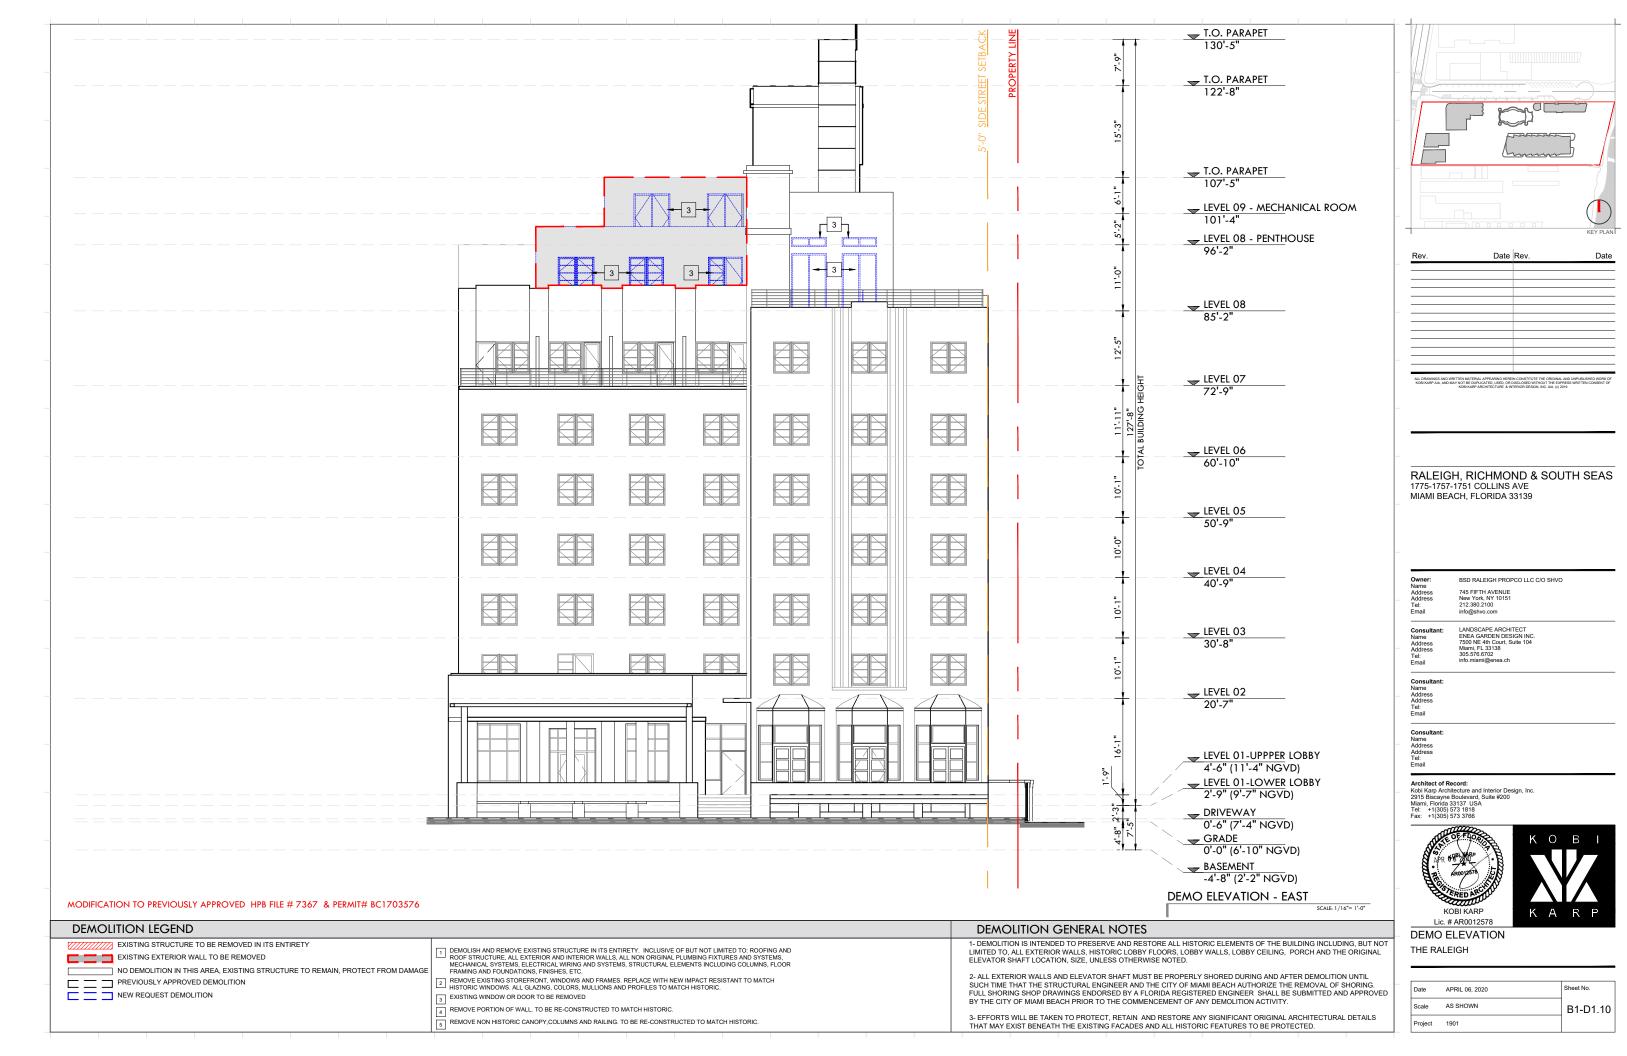

EXISTING STRUCTURE TO BE REMOVED IN ITS ENTIRETY

NO DEMOLITION IN THIS AREA, EXISTING STRUCTURE TO REMAIN, PROTECT FROM DAMAGE

REMOVE INTERIOR ONLY

☐ ☐ ☐ PREVIOUSLY APPROVED DEMOLITION

NEW REQUEST DEMOLITION

EXISTING EXTERIOR WALL TO BE REMOVED

1 EXISTING DOOR / WINDOW TO REMAIN

3 REMOVED

2 EXISTING DOOR / WINDOW TO BE REPLACED

EXISTING CMU BLOCK TO BE

4 EXISTING RAILING TO BE REMOVED & REPLACED AS PER HISTORIC DATA

COUNTERTOPS/ BARS TO REMAIN

5 TERRAZZO FLOOR TO BE REPAIRED/ RESTORED

GLASS BLOCK TO BE REMOVED

TILE ABOVE TERRAZZO TO BE REMOVED, TERRAZZO TO BE RESTORED

REMOVE PORTIONS OF WALL FOR NEW DESIGN

8 DOOR TO BE REMOVED

10

1- DEMOLITION IS INTENDED TO PRESERVE AND RESTORE ALL HISTORIC ELEMENTS OF THE BUILDING INCLUDING, BUT NOT LIMITED TO, ALL EXTERIOR WALLS, HISTORIC LOBBY FLOORS, LOBBY WALLS, LOBBY CEILING, PORCH AND THE ORIGINAL ELEVATOR SHAFT LOCATION, SIZE, UNLESS OTHERWISE NOTED.

SUCH TIME THAT THE STRUCTURAL ENGINEER AND THE CITY OF MIAMI BEACH AUTHORIZE THE REMOVAL OF SHORING. FULL SHORING SHOP DRAWINGS ENDORSED BY A FLORIDA REGISTERED ENGINEER SHALL BE SUBMITTED AND APPROVED

3- EFFORTS WILL BE TAKEN TO PROTECT, RETAIN AND RESTORE ANY SIGNIFICANT ORIGINAL ARCHITECTURAL DETAILS THAT MAY EXIST BENEATH THE EXISTING FACADES AND ALL HISTORIC FEATURES TO BE PROTECTED.

2- ALL EXTERIOR WALLS AND ELEVATOR SHAFT MUST BE PROPERLY SHORED DURING AND AFTER DEMOLITION UNTIL