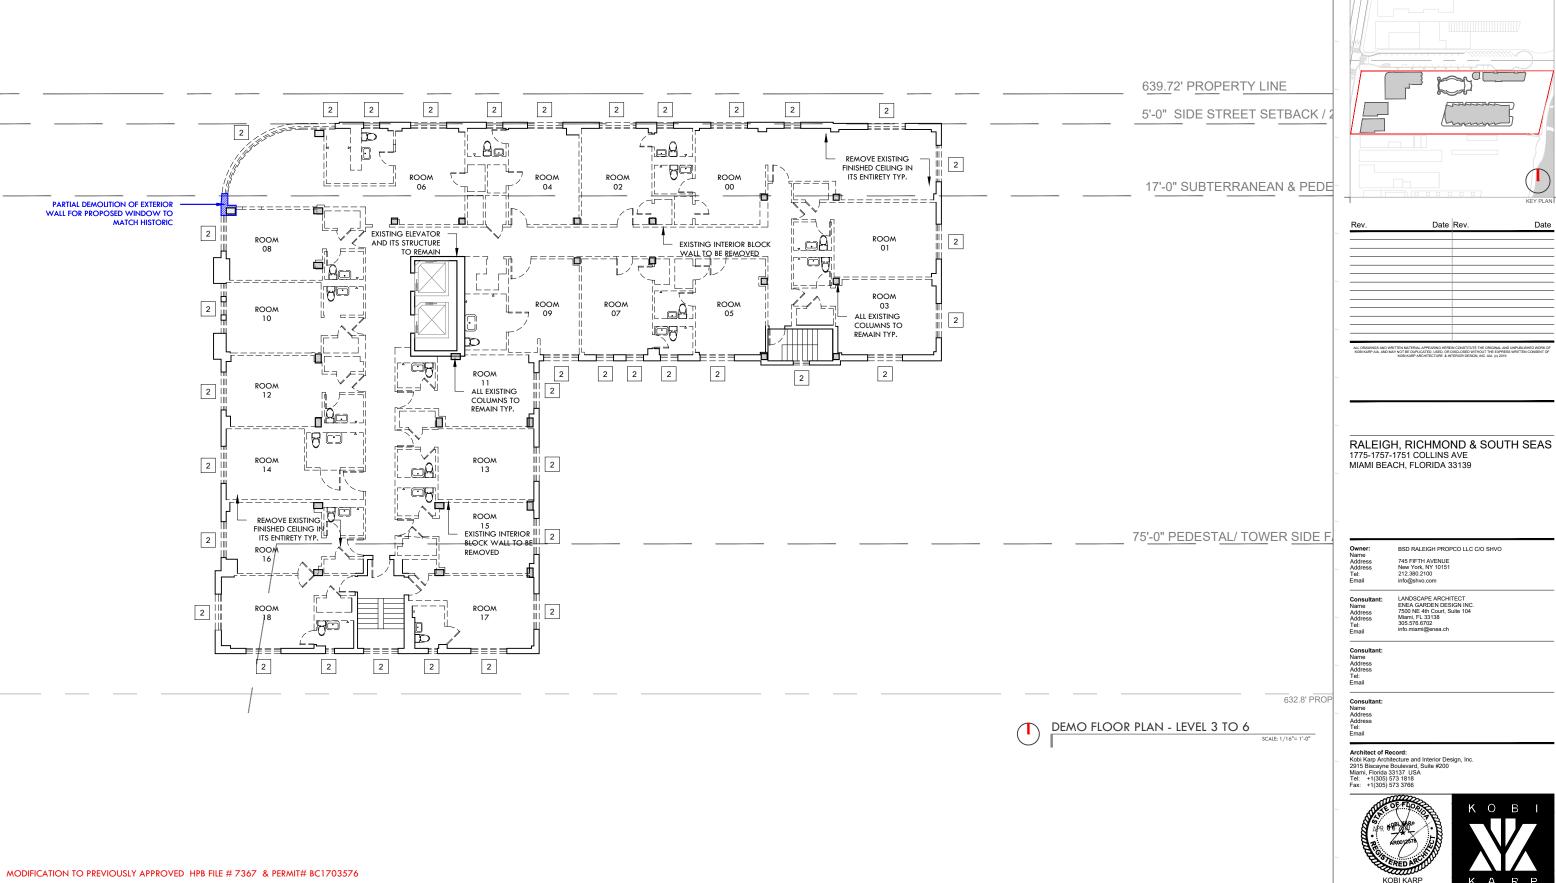

EXISTING STRUCTURE TO BE REMOVED IN ITS ENTIRETY

NO DEMOLITION IN THIS AREA, EXISTING STRUCTURE TO REMAIN, PROTECT FROM DAMAGE

REMOVE INTERIOR ONLY

☐ ☐ ☐ PREVIOUSLY APPROVED DEMOLITION

NEW REQUEST DEMOLITION

EXISTING EXTERIOR WALL TO BE REMOVED

1 EXISTING DOOR / WINDOW TO REMAIN

3 REMOVED

2 EXISTING DOOR / WINDOW TO BE REPLACED

EXISTING CMU BLOCK TO BE

4 EXISTING RAILING TO BE REMOVED & REPLACED AS PER HISTORIC DATA

COUNTERTOPS/ BARS TO REMAIN

5 TERRAZZO FLOOR TO BE REPAIRED/ RESTORED

GLASS BLOCK TO BE REMOVED

TILE ABOVE TERRAZZO TO BE REMOVED, TERRAZZO TO BE RESTORED

REMOVE PORTIONS OF WALL FOR NEW DESIGN

8 DOOR TO BE REMOVED

10

1- DEMOLITION IS INTENDED TO PRESERVE AND RESTORE ALL HISTORIC ELEMENTS OF THE BUILDING INCLUDING, BUT NOT LIMITED TO, ALL EXTERIOR WALLS, HISTORIC LOBBY FLOORS, LOBBY WALLS, LOBBY CEILING, PORCH AND THE ORIGINAL ELEVATOR SHAFT LOCATION, SIZE, UNLESS OTHERWISE NOTED.

SUCH TIME THAT THE STRUCTURAL ENGINEER AND THE CITY OF MIAMI BEACH AUTHORIZE THE REMOVAL OF SHORING. FULL SHORING SHOP DRAWINGS ENDORSED BY A FLORIDA REGISTERED ENGINEER SHALL BE SUBMITTED AND APPROVED

3- EFFORTS WILL BE TAKEN TO PROTECT, RETAIN AND RESTORE ANY SIGNIFICANT ORIGINAL ARCHITECTURAL DETAILS THAT MAY EXIST BENEATH THE EXISTING FACADES AND ALL HISTORIC FEATURES TO BE PROTECTED.

2- ALL EXTERIOR WALLS AND ELEVATOR SHAFT MUST BE PROPERLY SHORED DURING AND AFTER DEMOLITION UNTIL

BY THE CITY OF MIAMI BEACH PRIOR TO THE COMMENCEMENT OF ANY DEMOLITION ACTIVITY.

Lic. # AR0012578 DEMO FLOOR PLAN

THE RALEIGH

| Date    | APRIL 06, 2020 | Sheet No. |
|---------|----------------|-----------|
| Scale   | AS SHOWN       | B1-D1.0   |
| Project | 1901           |           |
|         |                |           |