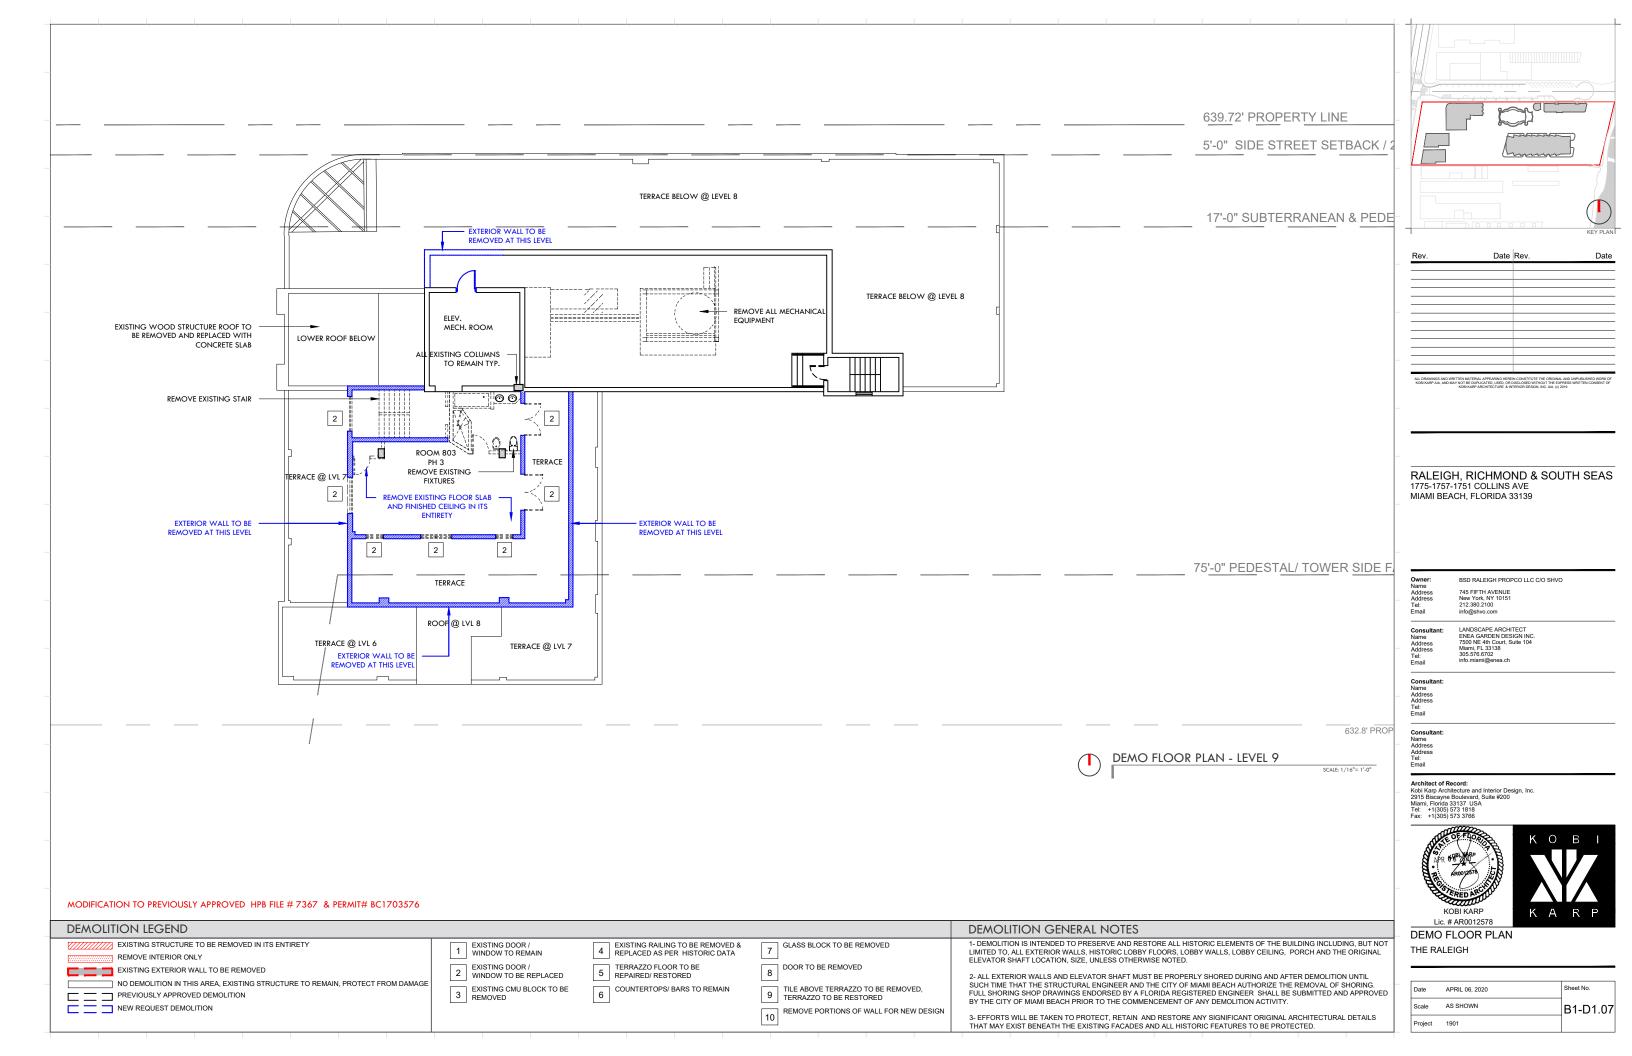

RALEIGH, RICHMOND & SOUTH SEAS 1775-1757-1751 COLLINS AVE

| Date    | APRIL 06, 2020 | Sheet No. |
|---------|----------------|-----------|
| Scale   | AS SHOWN       | B1-D1.0   |
| Project | 1901           |           |

EXISTING STRUCTURE TO BE REMOVED IN ITS ENTIRETY

NO DEMOLITION IN THIS AREA, EXISTING STRUCTURE TO REMAIN, PROTECT FROM DAMAGE

REMOVE INTERIOR ONLY

☐ ☐ ☐ PREVIOUSLY APPROVED DEMOLITION

NEW REQUEST DEMOLITION

EXISTING EXTERIOR WALL TO BE REMOVED

1 EXISTING DOOR / WINDOW TO REMAIN

3 REMOVED

2 EXISTING DOOR / WINDOW TO BE REPLACED

EXISTING CMU BLOCK TO BE

4 EXISTING RAILING TO BE REMOVED & REPLACED AS PER HISTORIC DATA

COUNTERTOPS/ BARS TO REMAIN

5 TERRAZZO FLOOR TO BE REPAIRED/ RESTORED

GLASS BLOCK TO BE REMOVED

TILE ABOVE TERRAZZO TO BE REMOVED, TERRAZZO TO BE RESTORED

REMOVE PORTIONS OF WALL FOR NEW DESIGN

8 DOOR TO BE REMOVED

10

1- DEMOLITION IS INTENDED TO PRESERVE AND RESTORE ALL HISTORIC ELEMENTS OF THE BUILDING INCLUDING, BUT NOT LIMITED TO, ALL EXTERIOR WALLS, HISTORIC LOBBY FLOORS, LOBBY WALLS, LOBBY CEILING, PORCH AND THE ORIGINAL ELEVATOR SHAFT LOCATION, SIZE, UNLESS OTHERWISE NOTED.

SUCH TIME THAT THE STRUCTURAL ENGINEER AND THE CITY OF MIAMI BEACH AUTHORIZE THE REMOVAL OF SHORING. FULL SHORING SHOP DRAWINGS ENDORSED BY A FLORIDA REGISTERED ENGINEER SHALL BE SUBMITTED AND APPROVED

3- EFFORTS WILL BE TAKEN TO PROTECT, RETAIN AND RESTORE ANY SIGNIFICANT ORIGINAL ARCHITECTURAL DETAILS THAT MAY EXIST BENEATH THE EXISTING FACADES AND ALL HISTORIC FEATURES TO BE PROTECTED.

2- ALL EXTERIOR WALLS AND ELEVATOR SHAFT MUST BE PROPERLY SHORED DURING AND AFTER DEMOLITION UNTIL

BY THE CITY OF MIAMI BEACH PRIOR TO THE COMMENCEMENT OF ANY DEMOLITION ACTIVITY.

Lic. # AR0012578 DEMO FLOOR PLAN

THE RALEIGH

| Date    | APRIL 06, 2020 | Sheet No. |
|---------|----------------|-----------|
| Scale   | AS SHOWN       | B1-D1.0   |
| Project | 1901           |           |
|         |                |           |