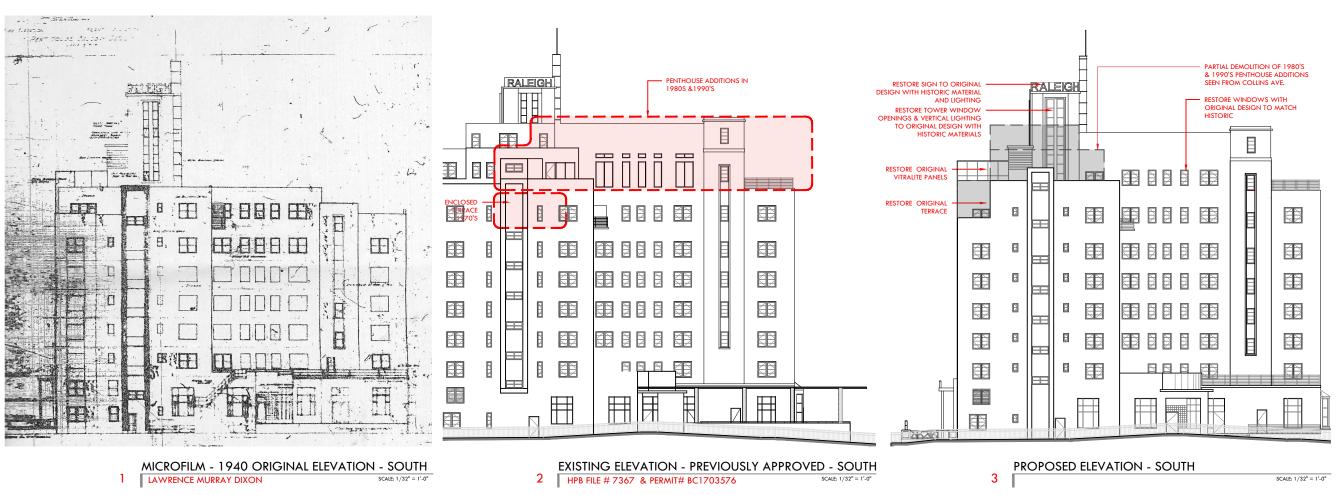

Sheet No. AS SHOWN B1-A1.01 Project 1901

MICROFILM - 1940 ORIGINAL ELEVATION - EAST 1 LAWRENCE MURRAY DIXON

**EXISTING ELEVATION - PREVIOUSLY APPROVED - EAST** 2 HPB FILE # 7367 & PERMIT# BC1703576

PROPOSED ELEVATION - EAST

MICROFILM - 1940 ORIGINAL ELEVATION - WEST

LAWRENCE MURRAY DIXON

PENTHOUSE ADDITIONS IN THE 1980'S AND 1990'S RESTORE SIGN TO ORIGINAL DESIGN WITH PARTIAL DEMOLITION OF 1980'S & 1990'S PENTHOUSE ADDITIONS SEEN FROM COLLINS AVE. PENTHOUSE ADDITIONS IN 1980S &1990'S - ENCLOSED BALCONY 1970'S ADDITION OF 4 NEW APARTMENT UNITS IN 1954 RESTORE ORIGINAL TERRACE ENCLOSED INTRODUCE A TERRACE TO 曲 RECREATE ORIGINAL WEST FACADE -888-188 ADDED MASONRY -RESTORE ORIGINAL VITRALITE PANELS, ALUMINUM MOLDS, & RECESSED NEON LIGHT REMOVE MASONRY AND RESTORE WINDOWS OPENING TO ORIGINAL DESIGN 

2 EXISTING ELEVATION - PREVIOUSLY APPROVED - WEST
3 SCALE 1/32" = 1'.0"

SCALE 1/32" = 1'.0"

PROPOSED ELEVATION -WEST

Consultant:
Name
Address
Address
Tel:
Email

Architect of Record:
Kobi Karp Architecture and Interior Design, Inc.
2915 Biscayne Boulevard, Sulte #200
Mamn, Florida 3137 USA
Tel: +1(303) 573 3766