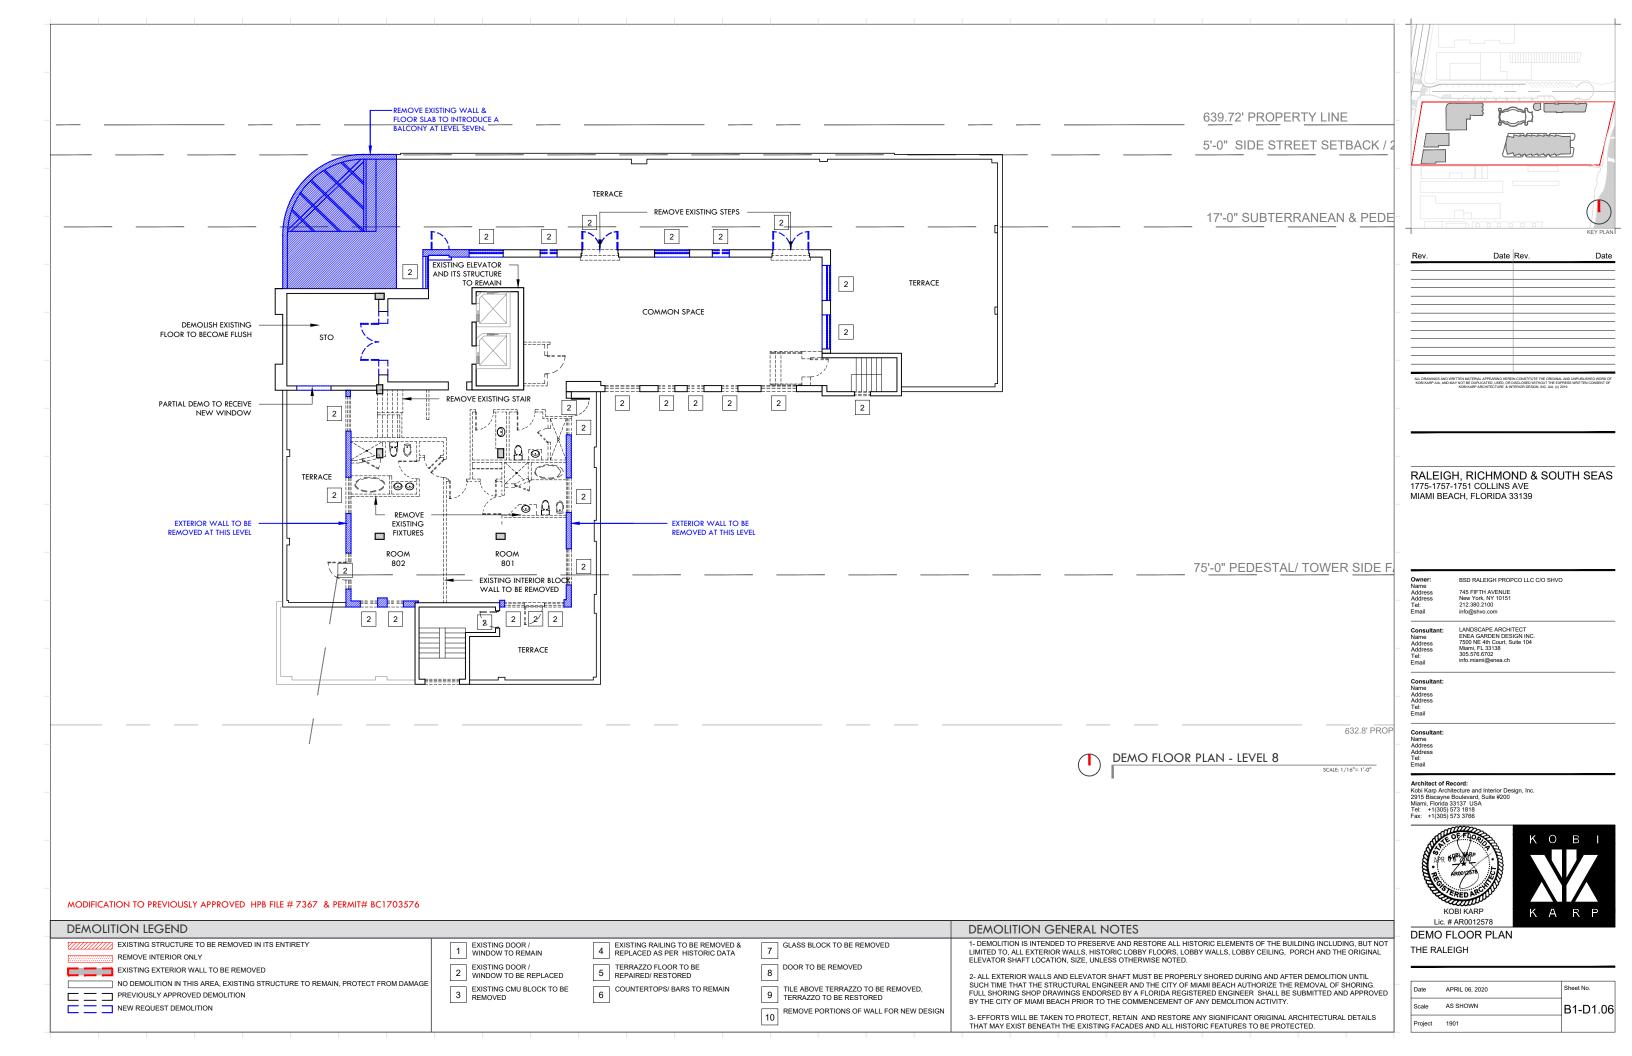

EXISTING STRUCTURE TO BE REMOVED IN ITS ENTIRETY

NO DEMOLITION IN THIS AREA, EXISTING STRUCTURE TO REMAIN, PROTECT FROM DAMAGE

REMOVE INTERIOR ONLY

☐ ☐ ☐ PREVIOUSLY APPROVED DEMOLITION

NEW REQUEST DEMOLITION

EXISTING EXTERIOR WALL TO BE REMOVED

1 EXISTING DOOR / WINDOW TO REMAIN

3 REMOVED

2 EXISTING DOOR / WINDOW TO BE REPLACED

EXISTING CMU BLOCK TO BE

4 EXISTING RAILING TO BE REMOVED & REPLACED AS PER HISTORIC DATA

COUNTERTOPS/ BARS TO REMAIN

5 TERRAZZO FLOOR TO BE REPAIRED/ RESTORED

GLASS BLOCK TO BE REMOVED

TILE ABOVE TERRAZZO TO BE REMOVED, TERRAZZO TO BE RESTORED

REMOVE PORTIONS OF WALL FOR NEW DESIGN

8 DOOR TO BE REMOVED

10

1- DEMOLITION IS INTENDED TO PRESERVE AND RESTORE ALL HISTORIC ELEMENTS OF THE BUILDING INCLUDING, BUT NOT LIMITED TO, ALL EXTERIOR WALLS, HISTORIC LOBBY FLOORS, LOBBY WALLS, LOBBY CEILING, PORCH AND THE ORIGINAL ELEVATOR SHAFT LOCATION, SIZE, UNLESS OTHERWISE NOTED.

SUCH TIME THAT THE STRUCTURAL ENGINEER AND THE CITY OF MIAMI BEACH AUTHORIZE THE REMOVAL OF SHORING. FULL SHORING SHOP DRAWINGS ENDORSED BY A FLORIDA REGISTERED ENGINEER SHALL BE SUBMITTED AND APPROVED

3- EFFORTS WILL BE TAKEN TO PROTECT, RETAIN AND RESTORE ANY SIGNIFICANT ORIGINAL ARCHITECTURAL DETAILS THAT MAY EXIST BENEATH THE EXISTING FACADES AND ALL HISTORIC FEATURES TO BE PROTECTED.

2- ALL EXTERIOR WALLS AND ELEVATOR SHAFT MUST BE PROPERLY SHORED DURING AND AFTER DEMOLITION UNTIL

BY THE CITY OF MIAMI BEACH PRIOR TO THE COMMENCEMENT OF ANY DEMOLITION ACTIVITY.

Lic. # AR0012578 DEMO FLOOR PLAN

THE RALEIGH

| Date    | APRIL 06, 2020 | Sheet No. |
|---------|----------------|-----------|
| Scale   | AS SHOWN       | B1-D1.0   |
| Project | 1901           |           |
|         |                |           |