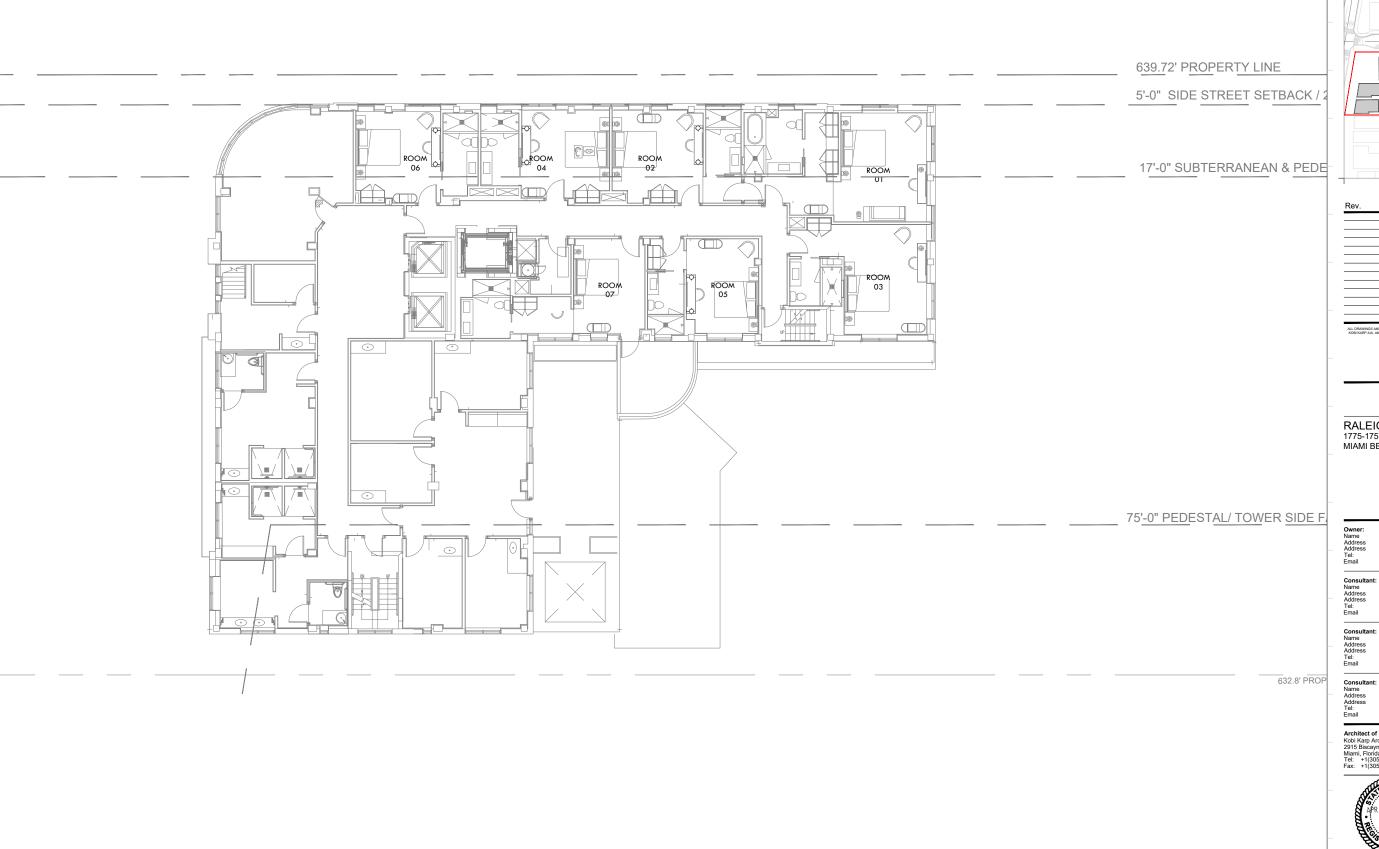

|
| KOBI KARP AIA, AND MAY NO |      | DISCLOSED WITHOUT T | RIGINAL AND UNPUBLISHED WORK OF<br>HE EXPRESS WRITTEN CONSENT OF<br>IA. (c) 2019 |

BSD RALEIGH PROPCO LLC C/O SHVO 745 FIFTH AVENUE New York, NY 10151 212.380.2100 info@shvo.com

LANDSCAPE ARCHITECT ENEA GARDEN DESIGN INC. 7500 NE 4th Court, Suite 104 Miami, FL 33138 305.576.6702 info.miami@enea.ch

Architect of Record:
Kobi Karp Architecture and Interior Design, Inc.
2915 Biscayne Boulevard, Suite #200
Miami, Florida 33137 USA
Tei: +1(305) 573 1818
Fax: +1(305) 573 3766





PREVIOUSLY APPOVED FLOOR PLAN THE RALEIGH

Sheet No. AS SHOWN B1-A2.01 1901

PREVIOUSLY APPOVED FLOOR PLAN - LEVEL 1

AS PREVIOUSLY APPROVED HPB FILE # 7367 & PERMIT# BC1703576





| Rev.                      | Date                                                                                                                                                                                                                                                                     | Rev. | Date |  |  |  |
|---------------------------|--------------------------------------------------------------------------------------------------------------------------------------------------------------------------------------------------------------------------------------------------------------------------|------|------|--|--|--|
|                           |