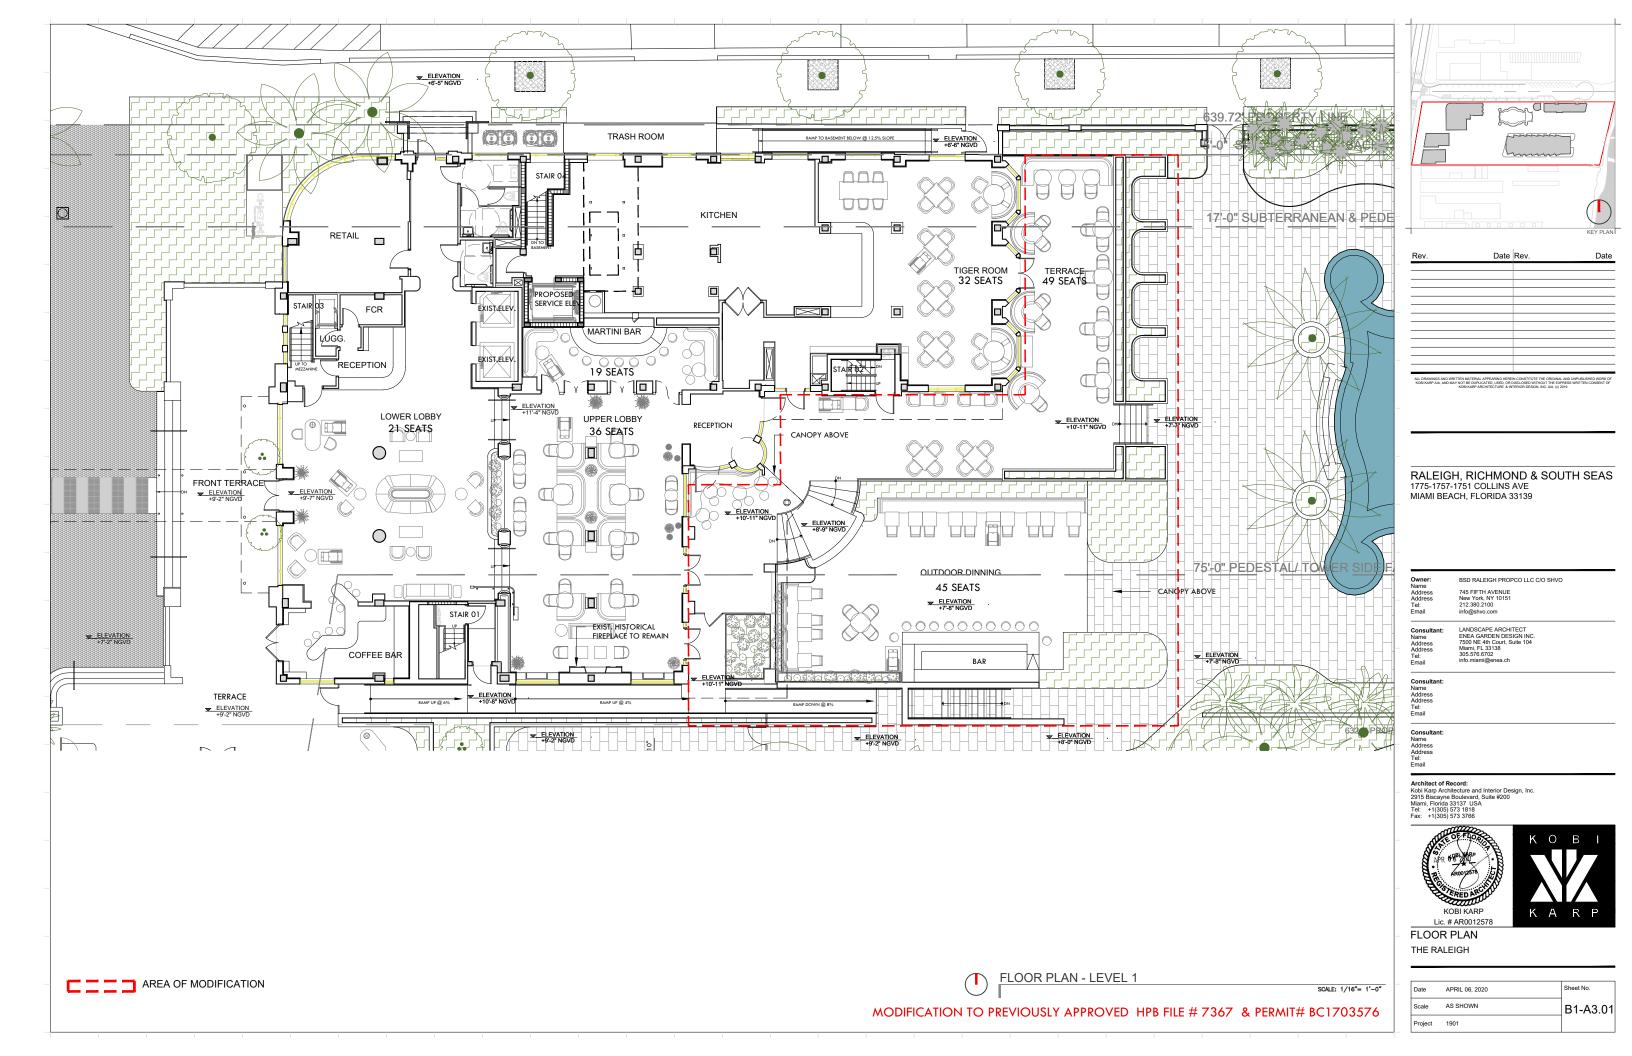

Lic. # AR0012578 FLOOR PLAN

THE RALEIGH

Sheet No. AS SHOWN B1-A3.03

FLOOR PLAN - LEVEL 2

| Rev.                     | Date                         | Rev.                                                                                                        | Date |
|--------------------------|------------------------------|-------------------------------------------------------------------------------------------------------------|------|
|                          |                              |                                                                                                             |      |
|                          |                              |                                                                                                             |      |
|                          |                              |                                                                                                             |      |
|                          |                              |                                                                                                             |      |
|                          |                              |                                                                                                             |      |
|                          |                              |                                                                                                             |      |
|                          |                              |                                                                                                             |      |
|                          |                              |                                                                                                             |      |
| KOBI KARP AIA, AND MAY N | OT BE DUPLICATED, USED, OR I | ON CONSTITUTE THE ORIGINAL AND UNI<br>DISCLOSED WITHOUT THE EXPRESS WE<br>TERIOR DESIGN, INC. AIA. (c) 2019 |      |