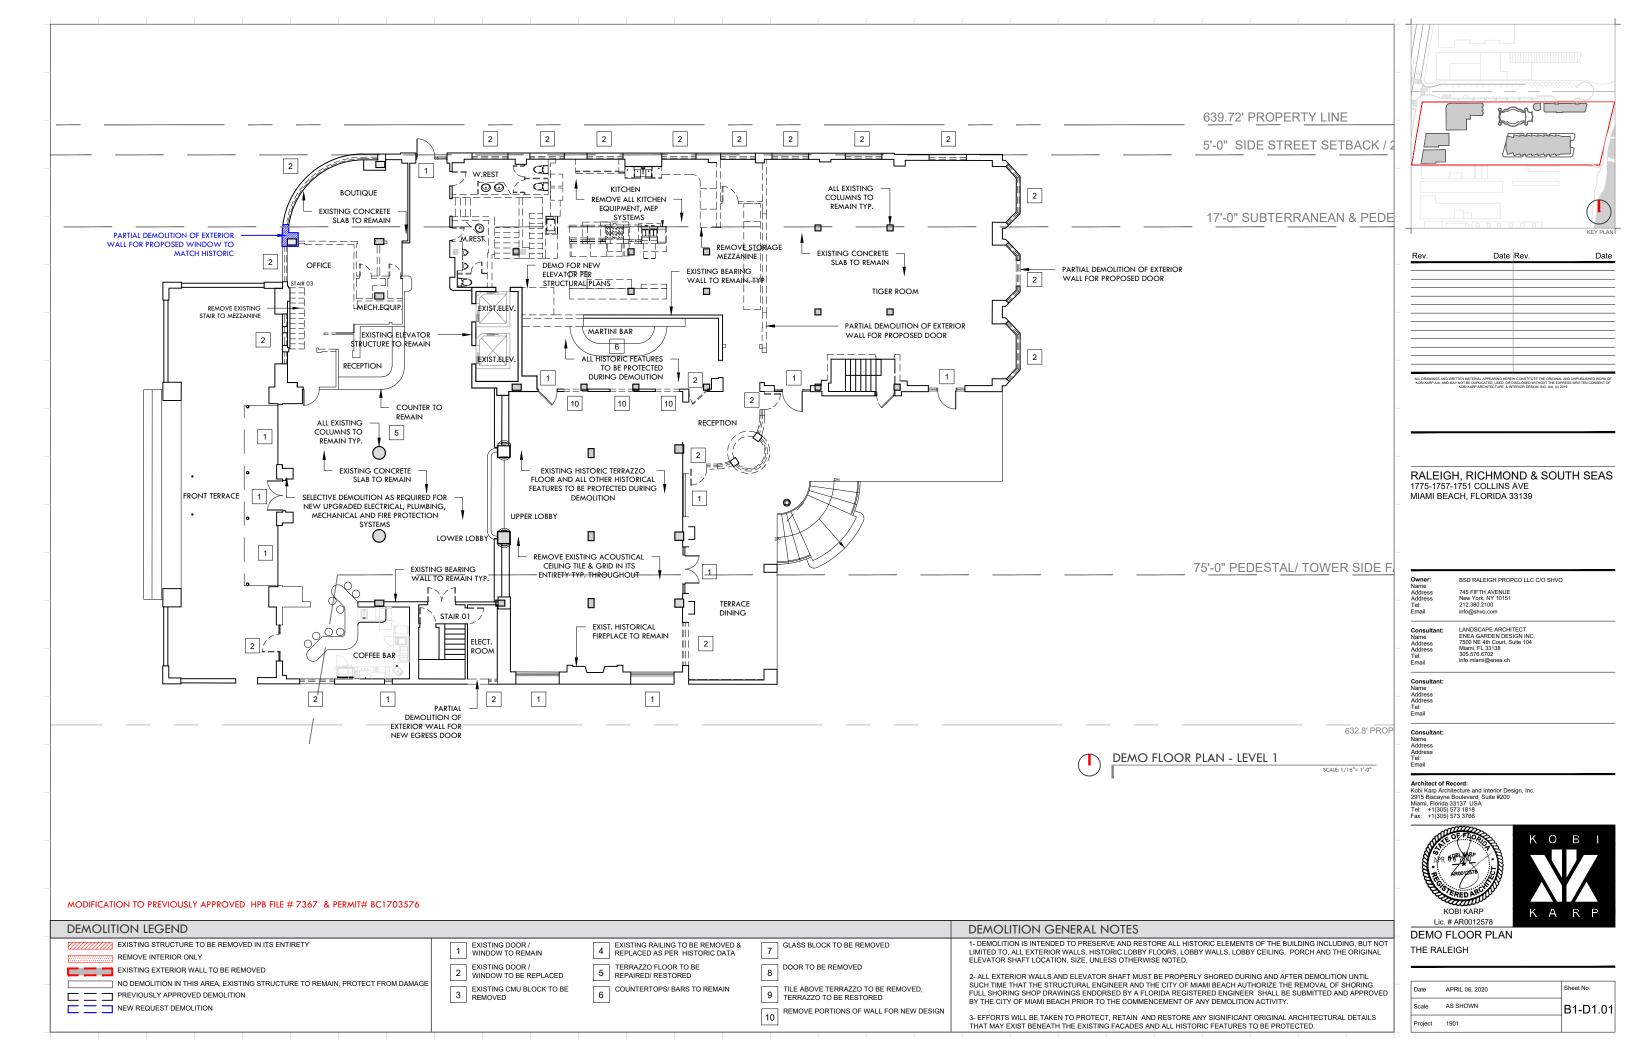

Date Rev

BSD RALEIGH PROPCO LLC C/O SHVO

745 FIFTH AVENUE New York, NY 10151 212.380.2100 info@shvo.com

LANDSCAPE ARCHITECT ENEA GARDEN DESIGN INC. 7500 NE 4th Court, Suite 104 Miami, FL 33138 305.576.6702

Date

Lic. # AR0012578 DEMO FLOOR PLAN

THE RALEIGH

| Date    | APRIL 06, 2020 | Sheet No. |
|---------|----------------|-----------|
| Scale   | AS SHOWN       | B1-D1.04  |
| Project | 1901           |           |
|         |                |           |

Date

**DEMOLITION GENERAL NOTES** 

DEMOLITION LEGEND EXISTING STRUCTURE TO BE REMOVED IN ITS ENTIRETY REMOVE INTERIOR ONLY

2 EXISTING DOOR / WINDOW TO BE REPLACED EXISTING EXTERIOR WALL TO BE REMOVED

NO DEMOLITION IN THIS AREA, EXISTING STRUCTURE TO REMAIN, PROTECT FROM DAMAGE ☐ ☐ ☐ PREVIOUSLY APPROVED DEMOLITION NEW REQUEST DEMOLITION

EXISTING CMU BLOCK TO BE 3 REMOVED

EXISTING DOOR / WINDOW TO REMAIN

4 EXISTING RAILING TO BE REMOVED & REPLACED AS PER HISTORIC DATA

COUNTERTOPS/ BARS TO REMAIN

5 TERRAZZO FLOOR TO BE REPAIRED/ RESTORED

8 DOOR TO BE REMOVED

GLASS BLOCK TO BE REMOVED

TILE ABOVE TERRAZZO TO BE REMOVED, TERRAZZO TO BE RESTORED

REMOVE PORTIONS OF WALL FOR NEW DESIGN 10

1- DEMOLITION IS INTENDED TO PRESERVE AND RESTORE ALL HISTORIC ELEMENTS OF THE BUILDING INCLUDING, BUT NOT LIMITED TO, ALL EXTERIOR WALLS, HISTORIC LOBBY FLOORS, LOBBY WALLS, LOBBY CEILING, PORCH AND THE ORIGINAL ELEVATOR SHAFT LOCATION, SIZE, UNLESS OTHERWISE NOTED.

2- ALL EXTERIOR WALLS AND ELEVATOR SHAFT MUST BE PROPERLY SHORED DURING AND AFTER DEMOLITION UNTIL SUCH TIME THAT THE STRUCTURAL ENGINEER AND THE CITY OF MIAMI BEACH AUTHORIZE THE REMOVAL OF SHORING. FULL SHORING SHOP DRAWINGS ENDORSED BY A FLORIDA REGISTERED ENGINEER SHALL BE SUBMITTED AND APPROVED BY THE CITY OF MIAMI BEACH PRIOR TO THE COMMENCEMENT OF ANY DEMOLITION ACTIVITY.

3- EFFORTS WILL BE TAKEN TO PROTECT, RETAIN AND RESTORE ANY SIGNIFICANT ORIGINAL ARCHITECTURAL DETAILS THAT MAY EXIST BENEATH THE EXISTING FACADES AND ALL HISTORIC FEATURES TO BE PROTECTED.

MICROFILM - 1940 ORIGINAL ELEVATION - NORTH