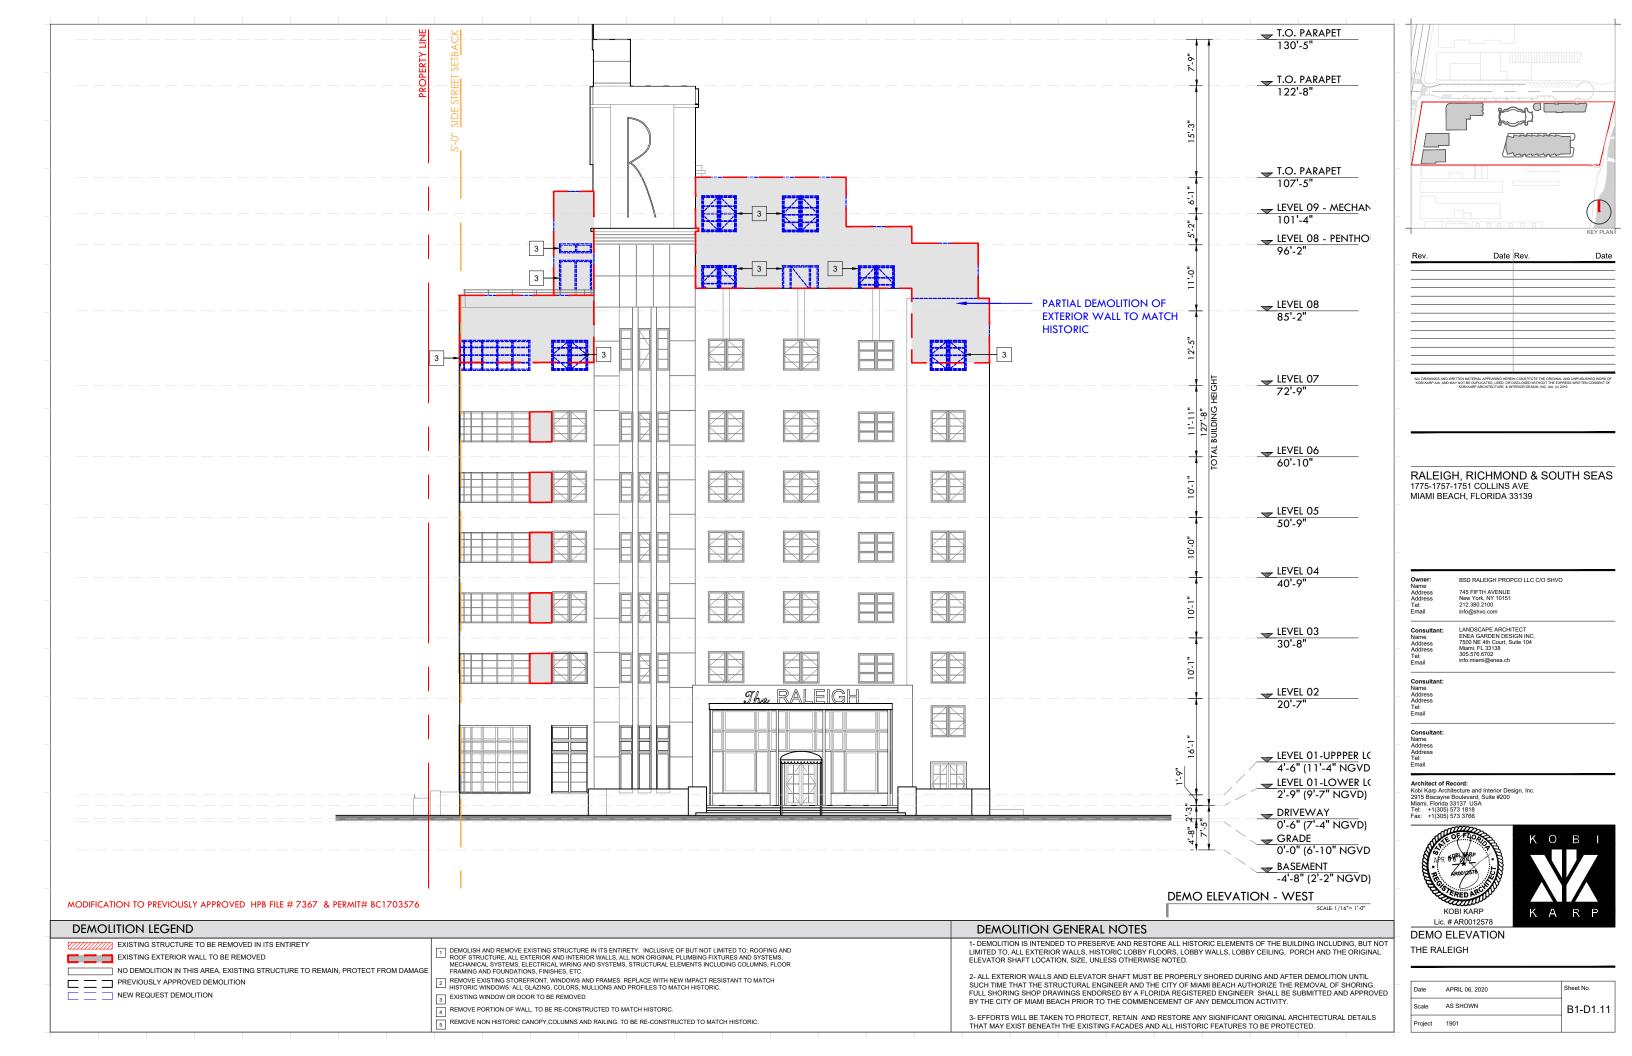

10

1- DEMOLITION IS INTENDED TO PRESERVE AND RESTORE ALL HISTORIC ELEMENTS OF THE BUILDING INCLUDING, BUT NOT LIMITED TO, ALL EXTERIOR WALLS, HISTORIC LOBBY FLOORS, LOBBY WALLS, LOBBY CEILING, PORCH AND THE ORIGINAL ELEVATOR SHAFT LOCATION, SIZE, UNLESS OTHERWISE NOTED.

SUCH TIME THAT THE STRUCTURAL ENGINEER AND THE CITY OF MIAMI BEACH AUTHORIZE THE REMOVAL OF SHORING. FULL SHORING SHOP DRAWINGS ENDORSED BY A FLORIDA REGISTERED ENGINEER SHALL BE SUBMITTED AND APPROVED

3- EFFORTS WILL BE TAKEN TO PROTECT, RETAIN AND RESTORE ANY SIGNIFICANT ORIGINAL ARCHITECTURAL DETAILS THAT MAY EXIST BENEATH THE EXISTING FACADES AND ALL HISTORIC FEATURES TO BE PROTECTED.

2- ALL EXTERIOR WALLS AND ELEVATOR SHAFT MUST BE PROPERLY SHORED DURING AND AFTER DEMOLITION UNTIL

BY THE CITY OF MIAMI BEACH PRIOR TO THE COMMENCEMENT OF ANY DEMOLITION ACTIVITY.

Lic. # AR0012578 DEMO FLOOR PLAN

THE RALEIGH

| Date    | APRIL 06, 2020 | Sheet No. |
|---------|----------------|-----------|
| Scale   | AS SHOWN       | B1-D1.0   |
| Project | 1901           |           |
|         |                |           |