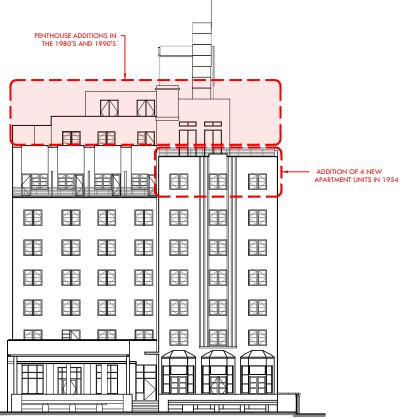

MICROFILM - 1940 ORIGINAL ELEVATION - WEST

LAWRENCE MURRAY DIXON

PENTHOUSE ADDITIONS IN THE 1980'S AND 1990'S RESTORE SIGN TO ORIGINAL DESIGN WITH PARTIAL DEMOLITION OF 1980'S & 1990'S PENTHOUSE ADDITIONS SEEN FROM COLLINS AVE. PENTHOUSE ADDITIONS IN 1980S &1990'S - ENCLOSED BALCONY 1970'S ADDITION OF 4 NEW APARTMENT UNITS IN 1954 RESTORE ORIGINAL TERRACE ENCLOSED INTRODUCE A TERRACE TO 曲 RECREATE ORIGINAL WEST FACADE -888-188 ADDED MASONRY -RESTORE ORIGINAL VITRALITE PANELS, ALUMINUM MOLDS, & RECESSED NEON LIGHT REMOVE MASONRY AND RESTORE WINDOWS OPENING TO ORIGINAL DESIGN 