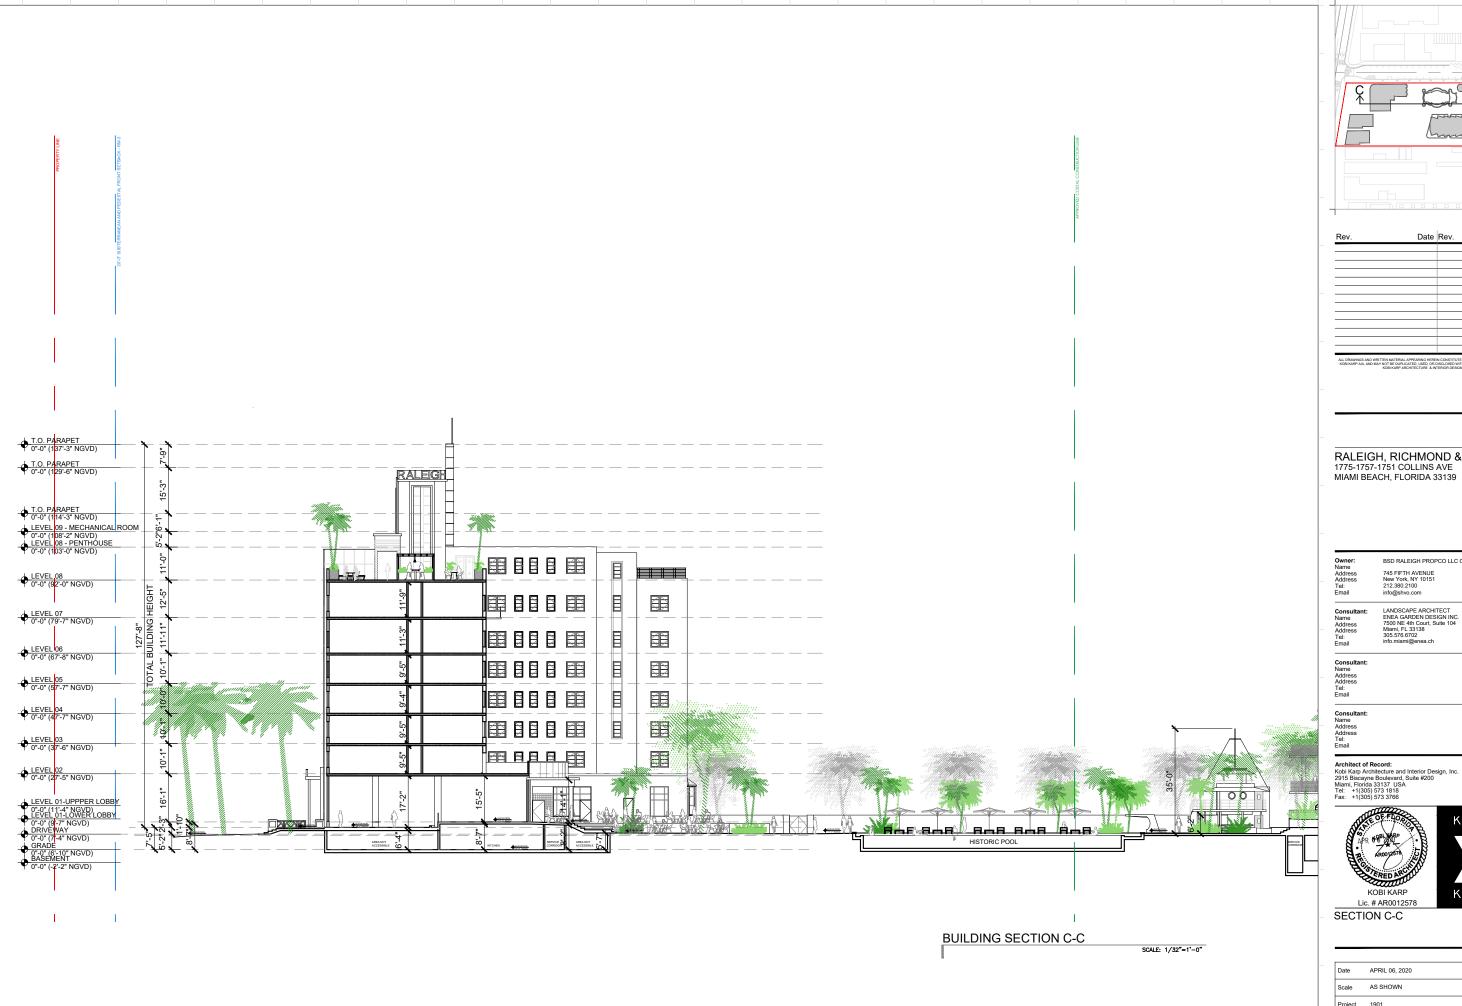

RALEIGH, RICHMOND & SOUTH SEAS 1775-1757-1751 COLLINS AVE MIAMI BEACH, FLORIDA 33139

BSD RALEIGH PROPCO LLC C/O SHVO

745 FIFTH AVENUE New York, NY 10151 212.380.2100 info@shvo.com

Consultant: Name Address Address Tel: Email LANDSCAPE ARCHITECT ENEA GARDEN DESIGN INC. 7500 NE 4th Court, Suite 104 Miami, FL 33138 305.576.6702 info.miami@enea.ch

Consultant: Name Address Address Tel: Email

Consultant: Name Address Address Tel: Email

Architect of Record:
Kobi Karp Architect and Interior Design, Inc.
2915 Biscayne Boulevard, Suite #200
Miami, Florida 33137 USA
Tei: +1(305) 573 1818
Fax: +1(305) 573 3766

Lic. # AR0012578

SECTION B-B

|  | Date    | APRIL 06, 2020 | S | heet No. |
|--|---------|----------------|---|----------|
|  | Scale   | AS SHOWN       |   | A5.03    |
|  | Project | 1901           |   |          |