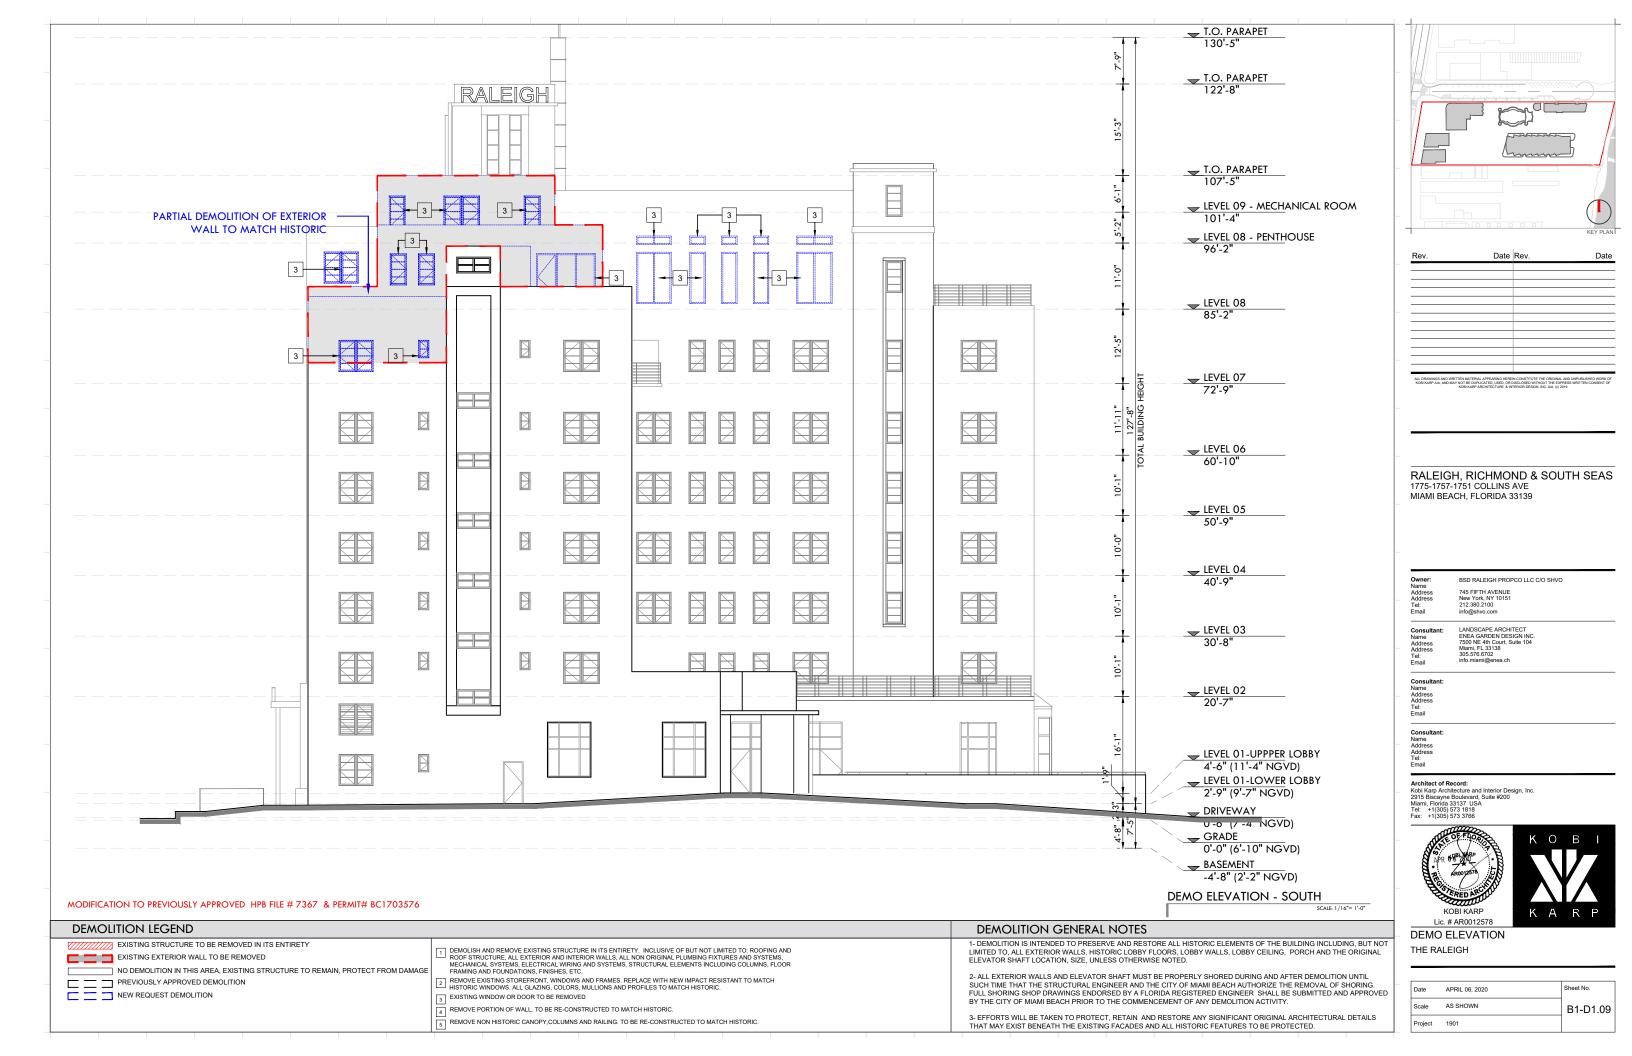

EXISTING STRUCTURE TO BE REMOVED IN ITS ENTIRETY

NO DEMOLITION IN THIS AREA, EXISTING STRUCTURE TO REMAIN, PROTECT FROM DAMAGE

REMOVE INTERIOR ONLY

☐ ☐ ☐ PREVIOUSLY APPROVED DEMOLITION

NEW REQUEST DEMOLITION

EXISTING EXTERIOR WALL TO BE REMOVED

1 EXISTING DOOR / WINDOW TO REMAIN

3 REMOVED

2 EXISTING DOOR / WINDOW TO BE REPLACED

EXISTING CMU BLOCK TO BE

4 EXISTING RAILING TO BE REMOVED & REPLACED AS PER HISTORIC DATA

COUNTERTOPS/ BARS TO REMAIN

5 TERRAZZO FLOOR TO BE REPAIRED/ RESTORED

GLASS BLOCK TO BE REMOVED

TILE ABOVE TERRAZZO TO BE REMOVED, TERRAZZO TO BE RESTORED

REMOVE PORTIONS OF WALL FOR NEW DESIGN

8 DOOR TO BE REMOVED

10

1- DEMOLITION IS INTENDED TO PRESERVE AND RESTORE ALL HISTORIC ELEMENTS OF THE BUILDING INCLUDING, BUT NOT LIMITED TO, ALL EXTERIOR WALLS, HISTORIC LOBBY FLOORS, LOBBY WALLS, LOBBY CEILING, PORCH AND THE ORIGINAL ELEVATOR SHAFT LOCATION, SIZE, UNLESS OTHERWISE NOTED.

SUCH TIME THAT THE STRUCTURAL ENGINEER AND THE CITY OF MIAMI BEACH AUTHORIZE THE REMOVAL OF SHORING. FULL SHORING SHOP DRAWINGS ENDORSED BY A FLORIDA REGISTERED ENGINEER SHALL BE SUBMITTED AND APPROVED

3- EFFORTS WILL BE TAKEN TO PROTECT, RETAIN AND RESTORE ANY SIGNIFICANT ORIGINAL ARCHITECTURAL DETAILS THAT MAY EXIST BENEATH THE EXISTING FACADES AND ALL HISTORIC FEATURES TO BE PROTECTED.

2- ALL EXTERIOR WALLS AND ELEVATOR SHAFT MUST BE PROPERLY SHORED DURING AND AFTER DEMOLITION UNTIL