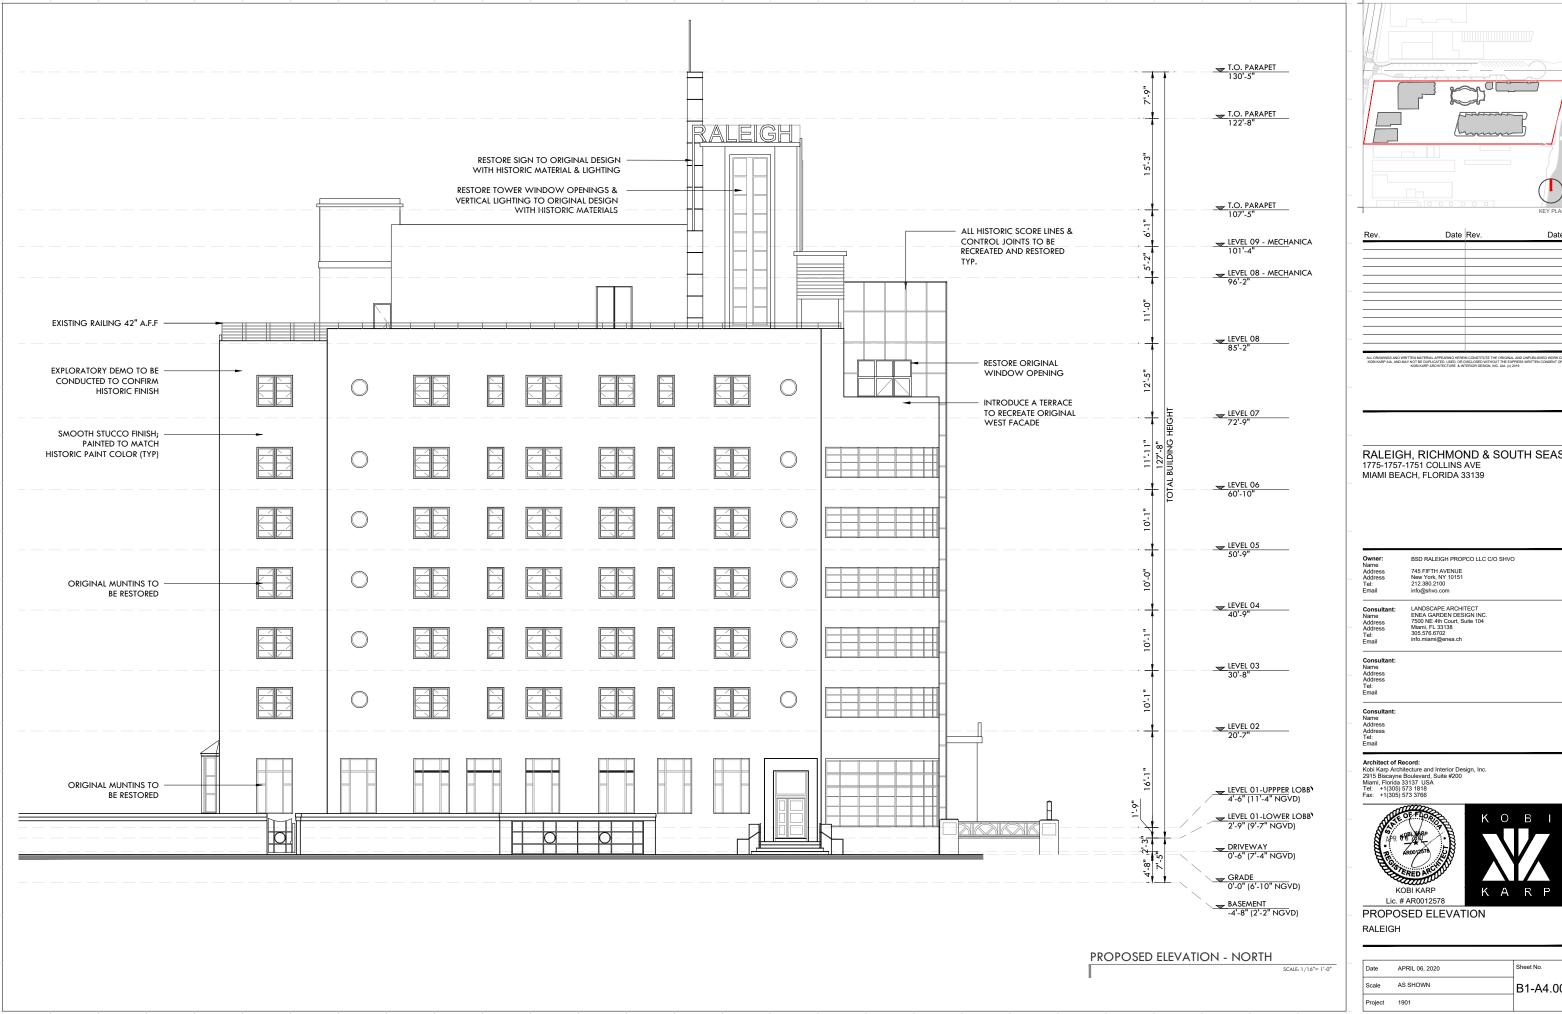

3- EFFORTS WILL BE TAKEN TO PROTECT, RETAIN AND RESTORE ANY SIGNIFICANT ORIGINAL ARCHITECTURAL DETAILS THAT MAY EXIST BENEATH THE EXISTING FACADES AND ALL HISTORIC FEATURES TO BE PROTECTED.

MICROFILM - 1940 ORIGINAL ELEVATION - NORTH

LAWRENCE MURRAY DIXON

**EXISTING ELEVATION - NORTH** SCALE: 1/32" = 1'-0"

PROPOSED ELEVATION - NORTH

3

SCALE: 1/32" = 1'-0"

| Rev. | Date | Rev. | Dat |
|------|------|------|-----|
|      |      |      |     |
|      |      |      |     |
|      |      |      |     |
|      |      |      |     |
|      |      |      |     |
|      |      |      |     |
|      |      |      |     |
|      |      |      |     |
|      |      |      |     |
|      |      |      |     |
|      |      |      |     |
|      |      |      |     |
|      |      |      |     |