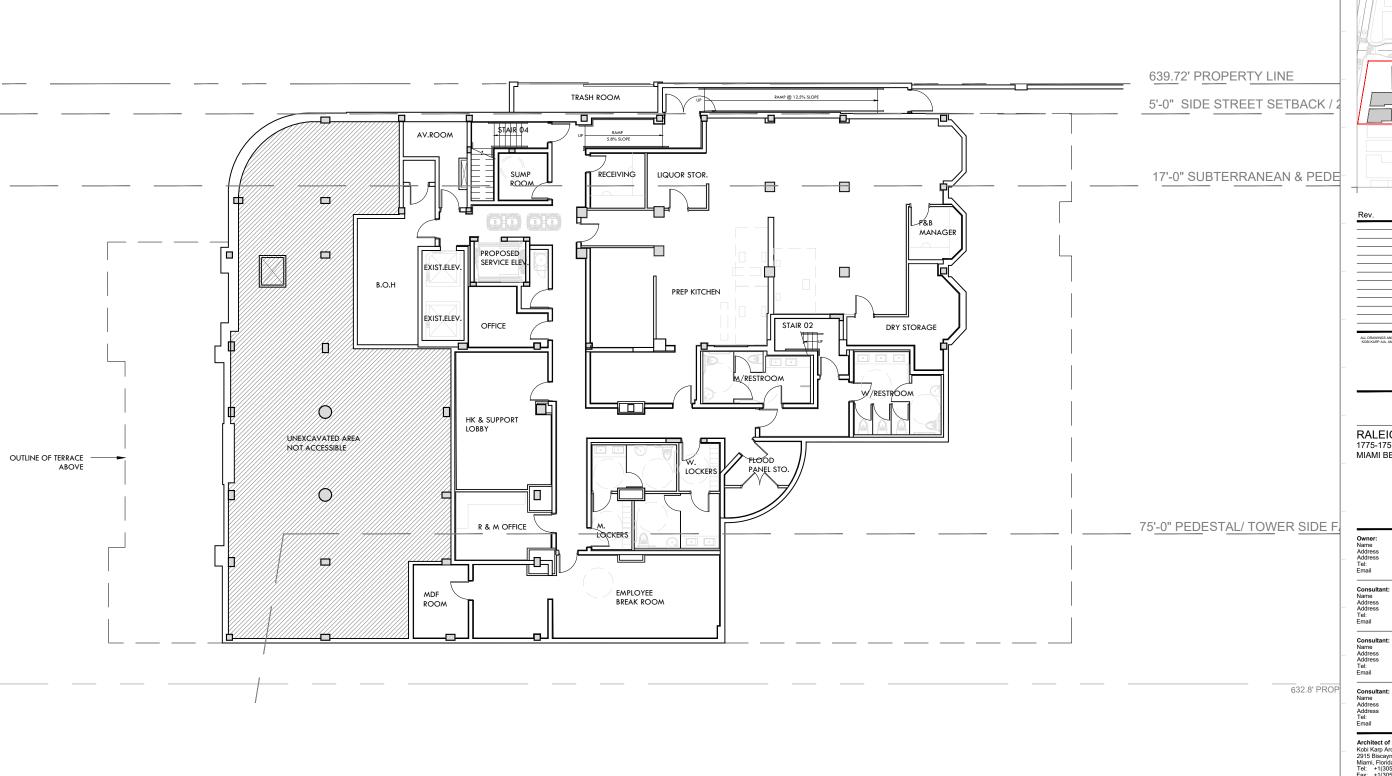

- PREVIOUSLY APPROVED - WEST
3 SCALE 1/32" = 1'.0"

SCALE 1/32" = 1'.0"

PROPOSED ELEVATION -WEST

Consultant:
Name
Address
Address
Tel:
Email

Architect of Record:
Kobi Karp Architecture and Interior Design, Inc.
2915 Biscayne Boulevard, Sulte #200
Mamn, Florida 3137 USA
Tel: +1(303) 573 3766



Consultant: Name Address Address Tel: Email

Consultant: Name Address Address Tel: Email

SCALE: 1/32" = 1'-0"



- morement

Date

Date Rev

RALEIGH, RICHMOND & SOUTH SEAS

BSD RALEIGH PROPCO LLC C/O SHVO

745 FIFTH AVENUE New York, NY 10151 212.380.2100 info@shvo.com

LANDSCAPE ARCHITECT ENEA GARDEN DESIGN INC. 7500 NE 4th Court, Suite 104 Miami, FL 33138 305.576.6702 info.miami@enea.ch

1775-1757-1751 COLLINS AVE

MIAMI BEACH, FLORIDA 33139

Lic. # AR0012578

ELEVATIONS COMPARISON
THE RALEIGH



- morement

| Rev.                      | Date                        | Rev.                                                                                               | Date |
|---------------------------|-----------------------------|----------------------------------------------------------------------------------------------------|------|
|                           |                             |                                                                                                    |      |
|                           |                             |                                                                                                    |      |
|                           |                             |