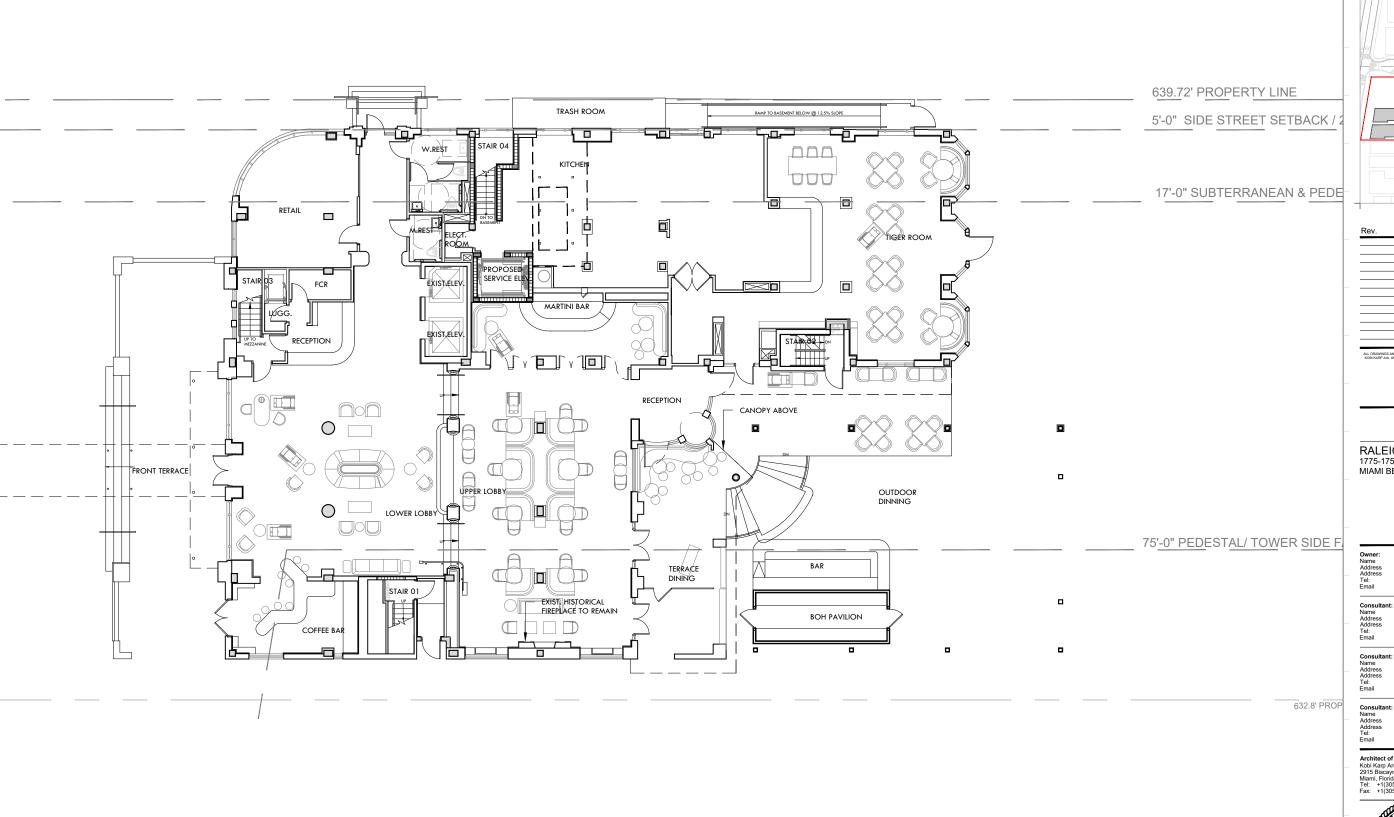

|      |
| KOBI KARP AIA, AND MAY NO | T BE DUPLICATED, USED, OR I | IN CONSTITUTE THE ORIGINAL AN<br>DISCLOSED WITHOUT THE EXPRES<br>TERIOR DESIGN, INC. AIA. (c) 2019 |      |

RALEIGH, RICHMOND & SOUTH SEAS 1775-1757-1751 COLLINS AVE MIAMI BEACH, FLORIDA 33139

BSD RALEIGH PROPCO LLC C/O SHVO 745 FIFTH AVENUE New York, NY 10151 212.380.2100 info@shvo.com

LANDSCAPE ARCHITECT ENEA GARDEN DESIGN INC. 7500 NE 4th Court, Suite 104 Miami, FL 33138 305.576.6702 info.miami@enea.ch

Architect of Record:
Kobi Karp Architect and Interior Design, Inc.
2915 Biscayne Boulevard, Suite #200
Miami, Florida 33137 USA
Tei: +1(305) 573 1818
Fax: +1(305) 573 3766





PREVIOSLY APPOVED FLOOR PLAN THE RALEIGH

APRIL 06, 2020 Sheet No. AS SHOWN B1-A2.00 1901

PREVIOUSLY APPOVED FLOOR PLAN - LEVEL 0



| Rev.                      | Date | Rev.                | Date                                                                             |
|---------------------------|------|---------------------|----------------------------------------------------------------------------------|
|                           |      |                     |                                                                                  |
|                           |      |                     |                                                                                  |
|                           |      |                     |                                                                                  |
|                           |      |                     |