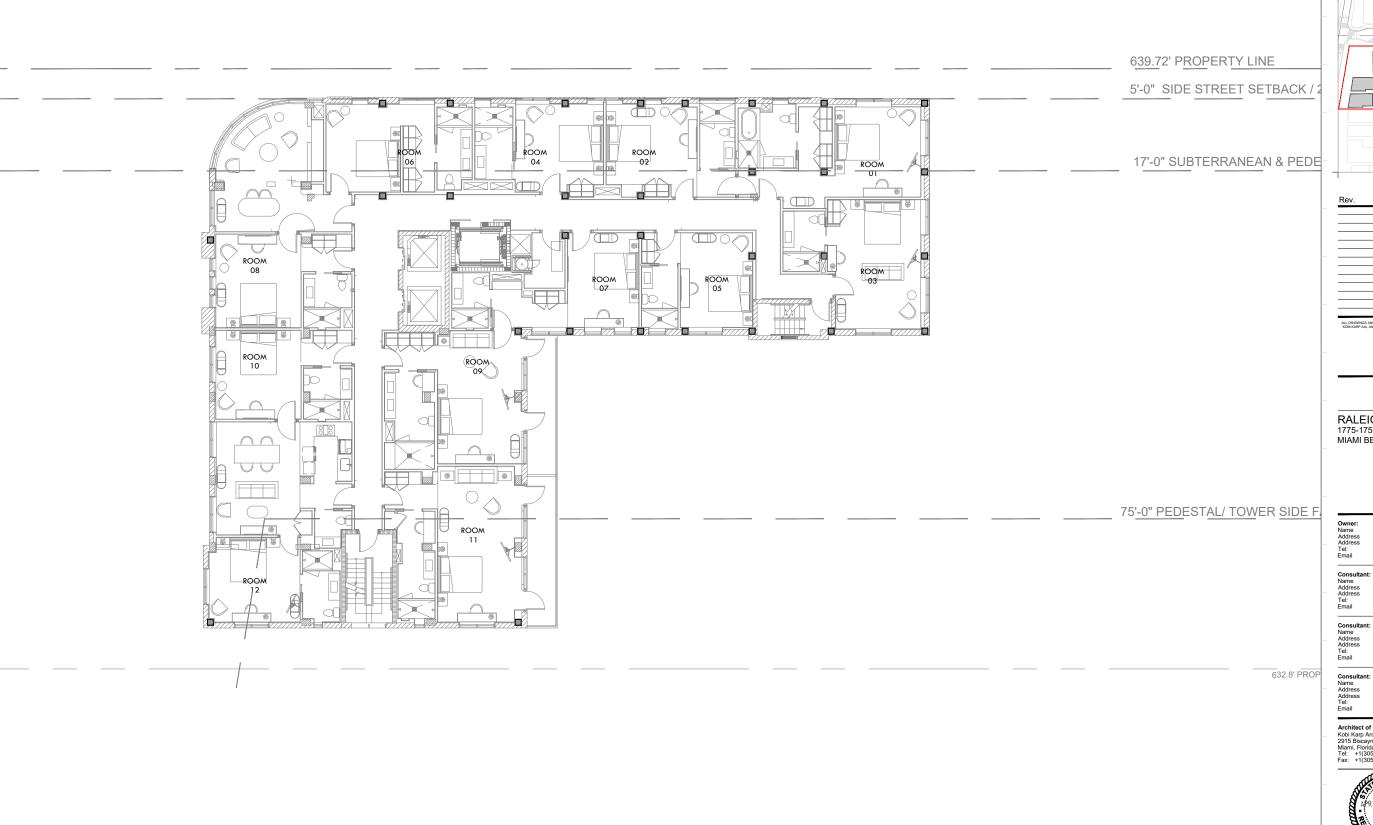

|      |      |      |
|      |      |      |      |
|      |      |      |      |
|      |      |      |      |

RALEIGH, RICHMOND & SOUTH SEAS 1775-1757-1751 COLLINS AVE MIAMI BEACH, FLORIDA 33139

BSD RALEIGH PROPCO LLC C/O SHVO 745 FIFTH AVENUE New York, NY 10151 212.380.2100 info@shvo.com

LANDSCAPE ARCHITECT ENEA GARDEN DESIGN INC. 7500 NE 4th Court, Suite 104 Miami, FL 33138 305.576.6702 info.miami@enea.ch

Architect of Record:
Kobi Karp Architect and Interior Design, Inc.
2915 Biscayne Boulevard, Suite #200
Miami, Florida 33137 USA
Tei: +1(305) 573 1818
Fax: +1(305) 573 3766





PREVIOSLY APPOVED FLOOR PLAN THE RALEIGH

APRIL 06, 2020 Sheet No. AS SHOWN B1-A2.04 Project 1901

PREVIOUSLY APPOVED FLOOR PLAN - LEVEL 3 TO 6

AS PREVIOUSLY APPROVED HPB FILE # 7367 & PERMIT# BC1703576



Laster marker

| Rev. | Date | Rev. | Date |
|------|------|------|------|
|      |      |      |      |
|      |      |      |      |
|      |      |      |      |
|      |      |      |      |
|      |      |      |      |
|      |      |      |      |
|      |      |      |      |
|      |      |      |      |
|      |      |      |      |
|      |      |      |      |
|      |      |      |      |

RALEIGH, RICHMOND & SOUTH SEAS 1775-1757-1751 COLLINS AVE MIAMI BEACH, FLORIDA 33139

BSD RALEIGH PROPCO LLC C/O SHVO 745 FIFTH AVENUE New York, NY 10151 212.380.2100 info@shvo.com

LANDSCAPE ARCHITECT ENEA GARDEN DESIGN INC. 7500 NE 4th Court, Suite 104 Miami, FL 33138 305.576.6702 info.miami@enea.ch

Architect of Record:
Kobi Karp Architect and Interior Design, Inc.
2915 Biscayne Bouleva