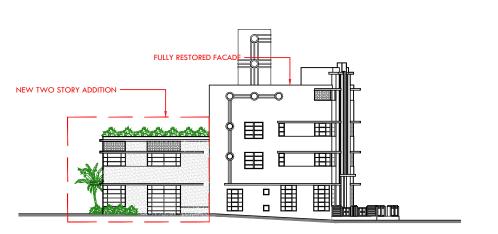

MICROFILM - 1940 ORIGINAL ELEVATION - WEST

LAWRENCE MURRAY DIXON

PENTHOUSE ADDITIONS IN THE 1980'S AND 1990'S RESTORE SIGN TO ORIGINAL DESIGN WITH PARTIAL DEMOLITION OF 1980'S & 1990'S PENTHOUSE ADDITIONS SEEN FROM COLLINS AVE. PENTHOUSE ADDITIONS IN 1980S &1990'S - ENCLOSED BALCONY 1970'S ADDITION OF 4 NEW APARTMENT UNITS IN 1954 RESTORE ORIGINAL TERRACE ENCLOSED INTRODUCE A TERRACE TO 曲 RECREATE ORIGINAL WEST FACADE -888-188 ADDED MASONRY -RESTORE ORIGINAL VITRALITE PANELS, ALUMINUM MOLDS, & RECESSED NEON LIGHT REMOVE MASONRY AND RESTORE WINDOWS OPENING TO ORIGINAL DESIGN 