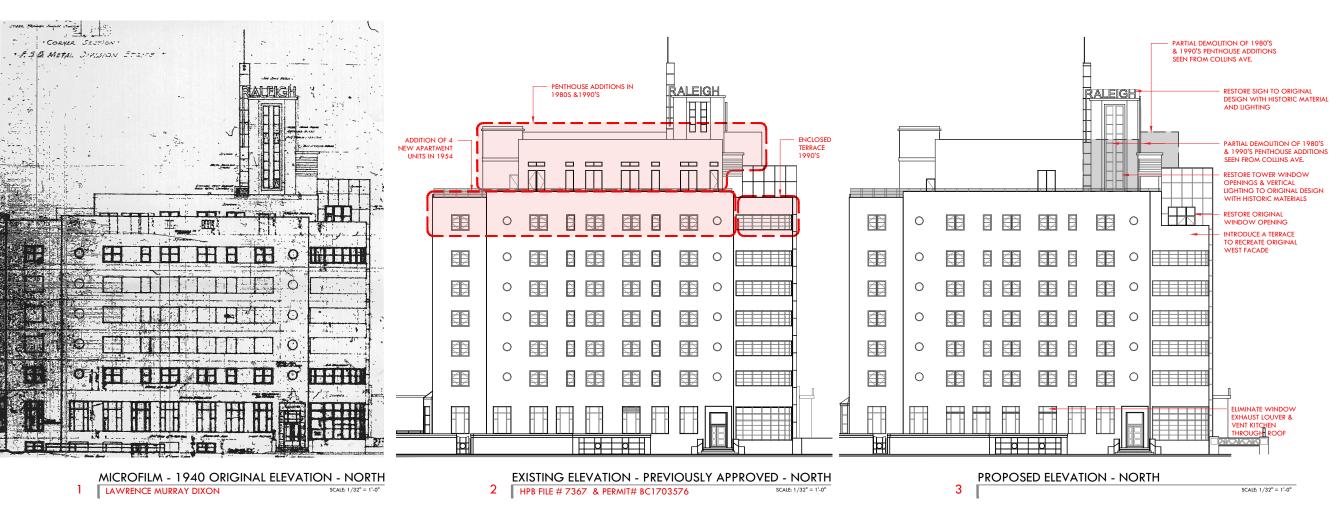

Sheet No. AS SHOWN B1-A1.01 Project 1901

MICROFILM - 1940 ORIGINAL ELEVATION - EAST 1 LAWRENCE MURRAY DIXON

**EXISTING ELEVATION - PREVIOUSLY APPROVED - EAST** 2 HPB FILE # 7367 & PERMIT# BC1703576

PROPOSED ELEVATION - EAST

MICROFILM - 1940 ORIGINAL ELEVATION - WEST

LAWRENCE MURRAY DIXON

PENTHOUSE ADDITIONS IN THE 1980'S AND 1990'S RESTORE SIGN TO ORIGINAL DESIGN WITH PARTIAL DEMOLITION OF 1980'S & 1990'S PENTHOUSE ADDITIONS SEEN FROM COLLINS AVE. PENTHOUSE ADDITIONS IN 1980S &1990'S - ENCLOSED BALCONY 1970'S ADDITION OF 4 NEW APARTMENT UNITS IN 1954 RESTORE ORIGINAL TERRACE ENCLOSED INTRODUCE A TERRACE TO 曲 RECREATE ORIGINAL WEST FACADE -888-188 ADDED MASONRY -RESTORE ORIGINAL VITRALITE PANELS, ALUMINUM MOLDS, & RECESSED NEON LIGHT REMOVE MASONRY AND RESTORE WINDOWS OPENING TO ORIGINAL DESIGN 

2 EXISTING ELEVATION - PREVIOUSLY APPROVED - WEST
3 SCALE 1/32" = 1'.0"

SCALE 1/32" = 1'.0"

PROPOSED ELEVATION -WEST

Consultant:
Name
Address
Address
Tel:
Email

Architect of Record:
Kobi Karp Architecture and Interior Design, Inc.
2915 Biscayne Boulevard, Sulte #200
Mamn, Florida 3137 USA
Tel: +1(303) 573 3766