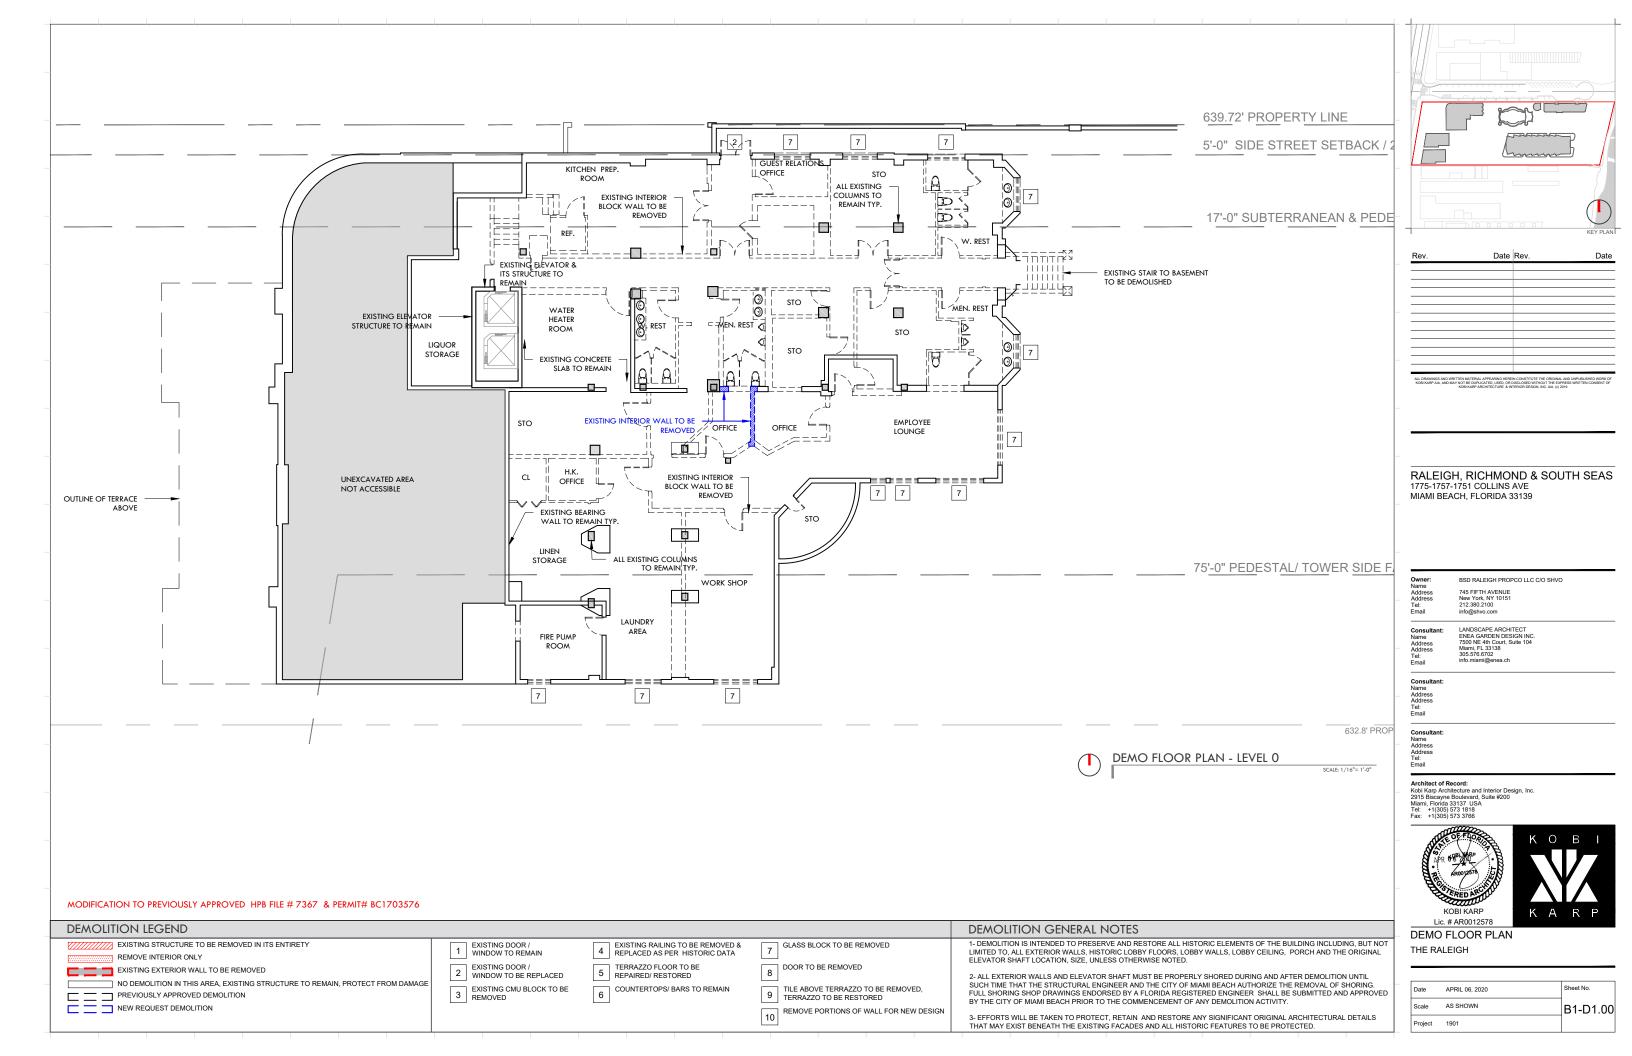

RALEIGH, RICHMOND & SOUTH SEAS 1775-1757-1751 COLLINS AVE

| Date    | APRIL 06, 2020 | Sheet No. |
|---------|----------------|-----------|
| Scale   | AS SHOWN       | B1-D1.0   |
| Project | 1901           |           |

EXISTING STRUCTURE TO BE REMOVED IN ITS ENTIRETY

NO DEMOLITION IN THIS AREA, EXISTING STRUCTURE TO REMAIN, PROTECT FROM DAMAGE

REMOVE INTERIOR ONLY

☐ ☐ ☐ PREVIOUSLY APPROVED DEMOLITION

NEW REQUEST DEMOLITION

EXISTING EXTERIOR WALL TO BE REMOVED

1 EXISTING DOOR / WINDOW TO REMAIN

3 REMOVED

2 EXISTING DOOR / WINDOW TO BE REPLACED

EXISTING CMU BLOCK TO BE

4 EXISTING RAILING TO BE REMOVED & REPLACED AS PER HISTORIC DATA

COUNTERTOPS/ BARS TO REMAIN

5 TERRAZZO FLOOR TO BE REPAIRED/ RESTORED

GLASS BLOCK TO BE REMOVED

TILE ABOVE TERRAZZO TO BE REMOVED, TERRAZZO TO BE RESTORED

REMOVE PORTIONS OF WALL FOR NEW DESIGN

8 DOOR TO BE REMOVED

10

1- DEMOLITION IS INTENDED TO PRESERVE AND RESTORE ALL HISTORIC ELEMENTS OF THE BUILDING INCLUDING, BUT NOT LIMITED TO, ALL EXTERIOR WALLS, HISTORIC LOBBY FLOORS, LOBBY WALLS, LOBBY CEILING, PORCH AND THE ORIGINAL ELEVATOR SHAFT LOCATION, SIZE, UNLESS OTHERWISE NOTED.

SUCH TIME THAT THE STRUCTURAL ENGINEER AND THE CITY OF MIAMI BEACH AUTHORIZE THE REMOVAL OF SHORING. FULL SHORING SHOP DRAWINGS ENDORSED BY A FLORIDA REGISTERED ENGINEER SHALL BE SUBMITTED AND APPROVED

3- EFFORTS WILL BE TAKEN TO PROTECT, RETAIN AND RESTORE ANY SIGNIFICANT ORIGINAL ARCHITECTURAL DETAILS THAT MAY EXIST BENEATH THE EXISTING FACADES AND ALL HISTORIC FEATURES TO BE PROTECTED.

2- ALL EXTERIOR WALLS AND ELEVATOR SHAFT MUST BE PROPERLY SHORED DURING AND AFTER DEMOLITION UNTIL

BY THE CITY OF MIAMI BEACH PRIOR TO THE COMMENCEMENT OF ANY DEMOLITION ACTIVITY.

Lic. # AR0012578 DEMO FLOOR PLAN

THE RALEIGH

| Date    | APRIL 06, 2020 | Sheet No. |
|---------|----------------|-----------|
| Scale   | AS SHOWN       | B1-D1.0   |
| Project | 1901           |           |
|         |                |           |