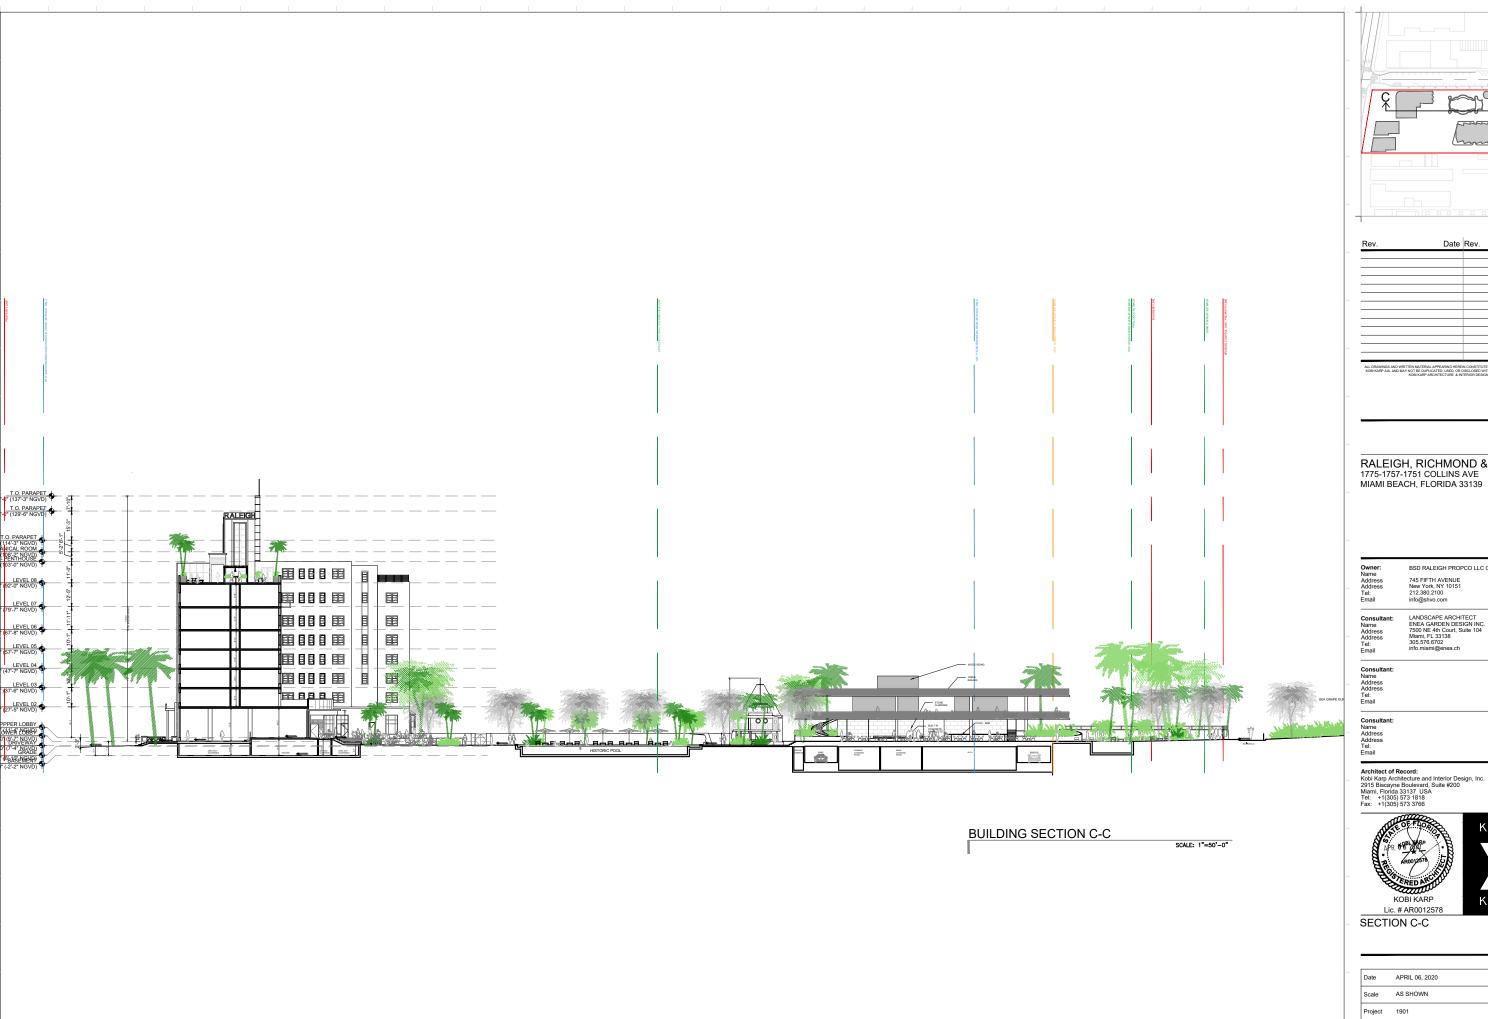

1757-1751 COLLINS AVE MIAMI BEACH, FLORIDA 33139

BSD RALEIGH PROPCO LLC C/O SHVO

745 FIFTH AVENUE New York, NY 10151 212.380.2100 info@shvo.com

Consultant: Name Address Address Tel: Email LANDSCAPE ARCHITECT ENEA GARDEN DESIGN INC. 7500 NE 4th Court, Suite 104 Miami, FL 33138 305.576.6702 info.miami@enea.ch

Consultant: Name Address Address Tel: Email

Consultant: Name Address Address Tel: Email

Architect of Record:
Kobi Karp Architect and Interior Design, Inc.
2915 Biscayne Boulevard, Suite #200
Miami, Florida 33137 USA
Tei: +1(305) 573 1818
Fax: +1(305) 573 3766





Lic. # AR0012578

SECTION B-B

|  | Date    | APRIL 06, 2020 | S | heet No. |
|--|---------|----------------|---|----------|
|  | Scale   | AS SHOWN       |   | A5.03    |
|  | Project | 1901           |   |          |





| Rev.                                     | Date          | Rev.                                                                               | Date |
|------------------------------------------|---------------|------------------------------------------------------------------------------------|------|
|                                          |               |                                                                                    |      |
|                                          |               |                                                                                    |      |
|                                          |               |                                                                                    |      |
|