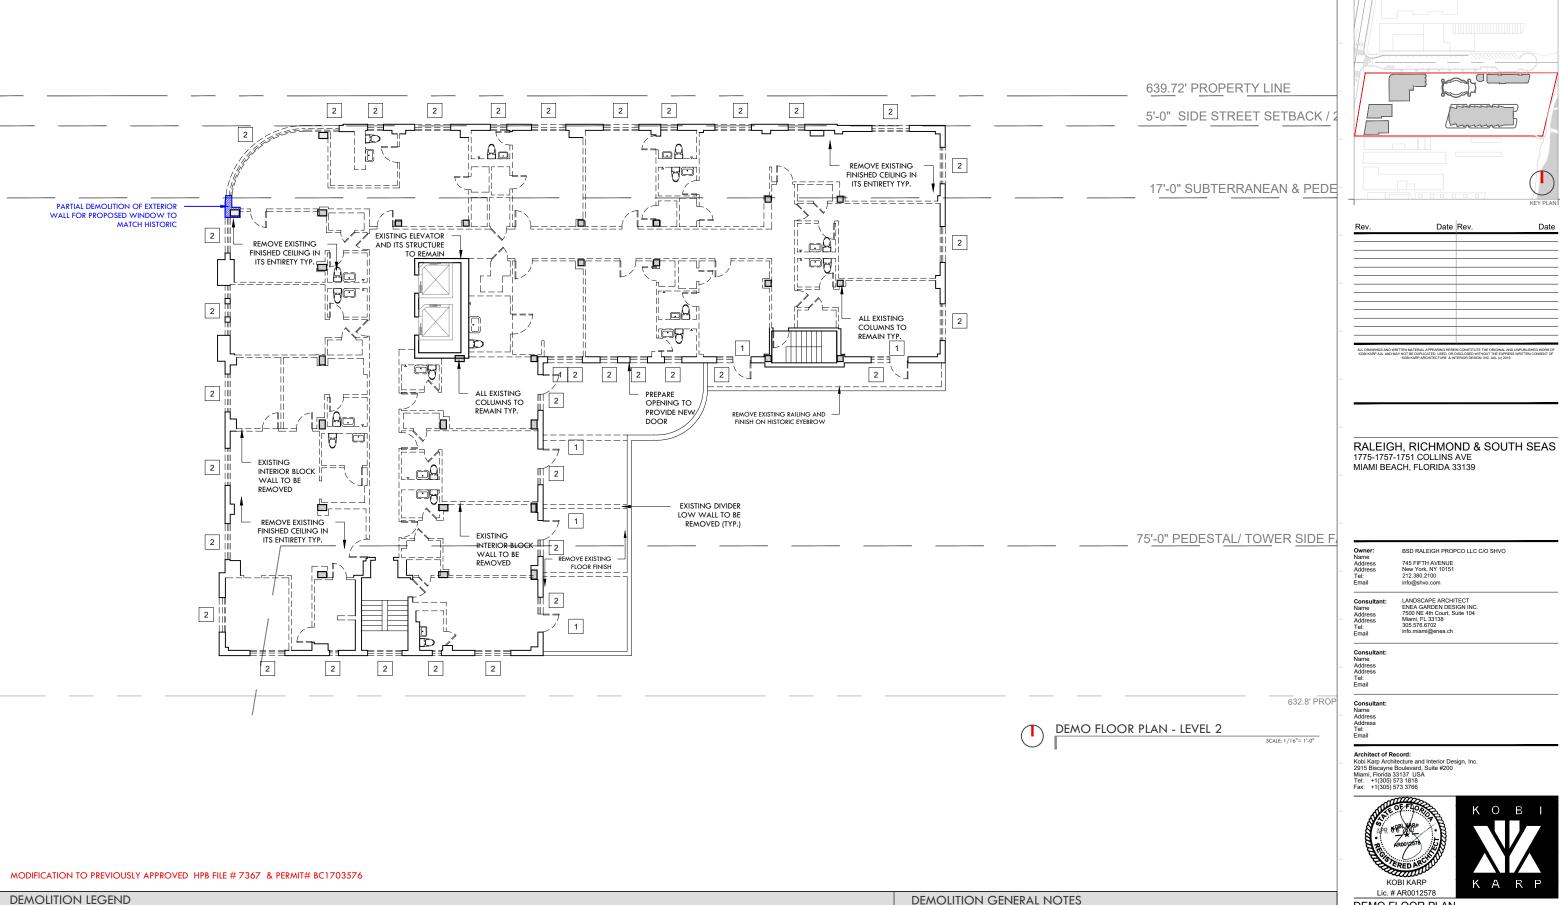

EXISTING STRUCTURE TO BE REMOVED IN ITS ENTIRETY

NO DEMOLITION IN THIS AREA, EXISTING STRUCTURE TO REMAIN, PROTECT FROM DAMAGE

REMOVE INTERIOR ONLY

☐ ☐ ☐ PREVIOUSLY APPROVED DEMOLITION

NEW REQUEST DEMOLITION

EXISTING EXTERIOR WALL TO BE REMOVED

1 EXISTING DOOR / WINDOW TO REMAIN

3 REMOVED

2 EXISTING DOOR / WINDOW TO BE REPLACED

EXISTING CMU BLOCK TO BE

4 EXISTING RAILING TO BE REMOVED & REPLACED AS PER HISTORIC DATA

COUNTERTOPS/ BARS TO REMAIN

5 TERRAZZO FLOOR TO BE REPAIRED/ RESTORED

GLASS BLOCK TO BE REMOVED

TILE ABOVE TERRAZZO TO BE REMOVED, TERRAZZO TO BE RESTORED

REMOVE PORTIONS OF WALL FOR NEW DESIGN

8 DOOR TO BE REMOVED

10

1- DEMOLITION IS INTENDED TO PRESERVE AND RESTORE ALL HISTORIC ELEMENTS OF THE BUILDING INCLUDING, BUT NOT LIMITED TO, ALL EXTERIOR WALLS, HISTORIC LOBBY FLOORS, LOBBY WALLS, LOBBY CEILING, PORCH AND THE ORIGINAL ELEVATOR SHAFT LOCATION, SIZE, UNLESS OTHERWISE NOTED.

SUCH TIME THAT THE STRUCTURAL ENGINEER AND THE CITY OF MIAMI BEACH AUTHORIZE THE REMOVAL OF SHORING. FULL SHORING SHOP DRAWINGS ENDORSED BY A FLORIDA REGISTERED ENGINEER SHALL BE SUBMITTED AND APPROVED

3- EFFORTS WILL BE TAKEN TO PROTECT, RETAIN AND RESTORE ANY SIGNIFICANT ORIGINAL ARCHITECTURAL DETAILS THAT MAY EXIST BENEATH THE EXISTING FACADES AND ALL HISTORIC FEATURES TO BE PROTECTED.

2- ALL EXTERIOR WALLS AND ELEVATOR SHAFT MUST BE PROPERLY SHORED DURING AND AFTER DEMOLITION UNTIL

BY THE CITY OF MIAMI BEACH PRIOR TO THE COMMENCEMENT OF ANY DEMOLITION ACTIVITY.

Lic. # AR0012578 DEMO FLOOR PLAN

THE RALEIGH

| Date    | APRIL 06, 2020 | Sheet No. |
|---------|----------------|-----------|
| Scale   | AS SHOWN       | B1-D1.0   |
| Project | 1901           |           |
|         |                |           |