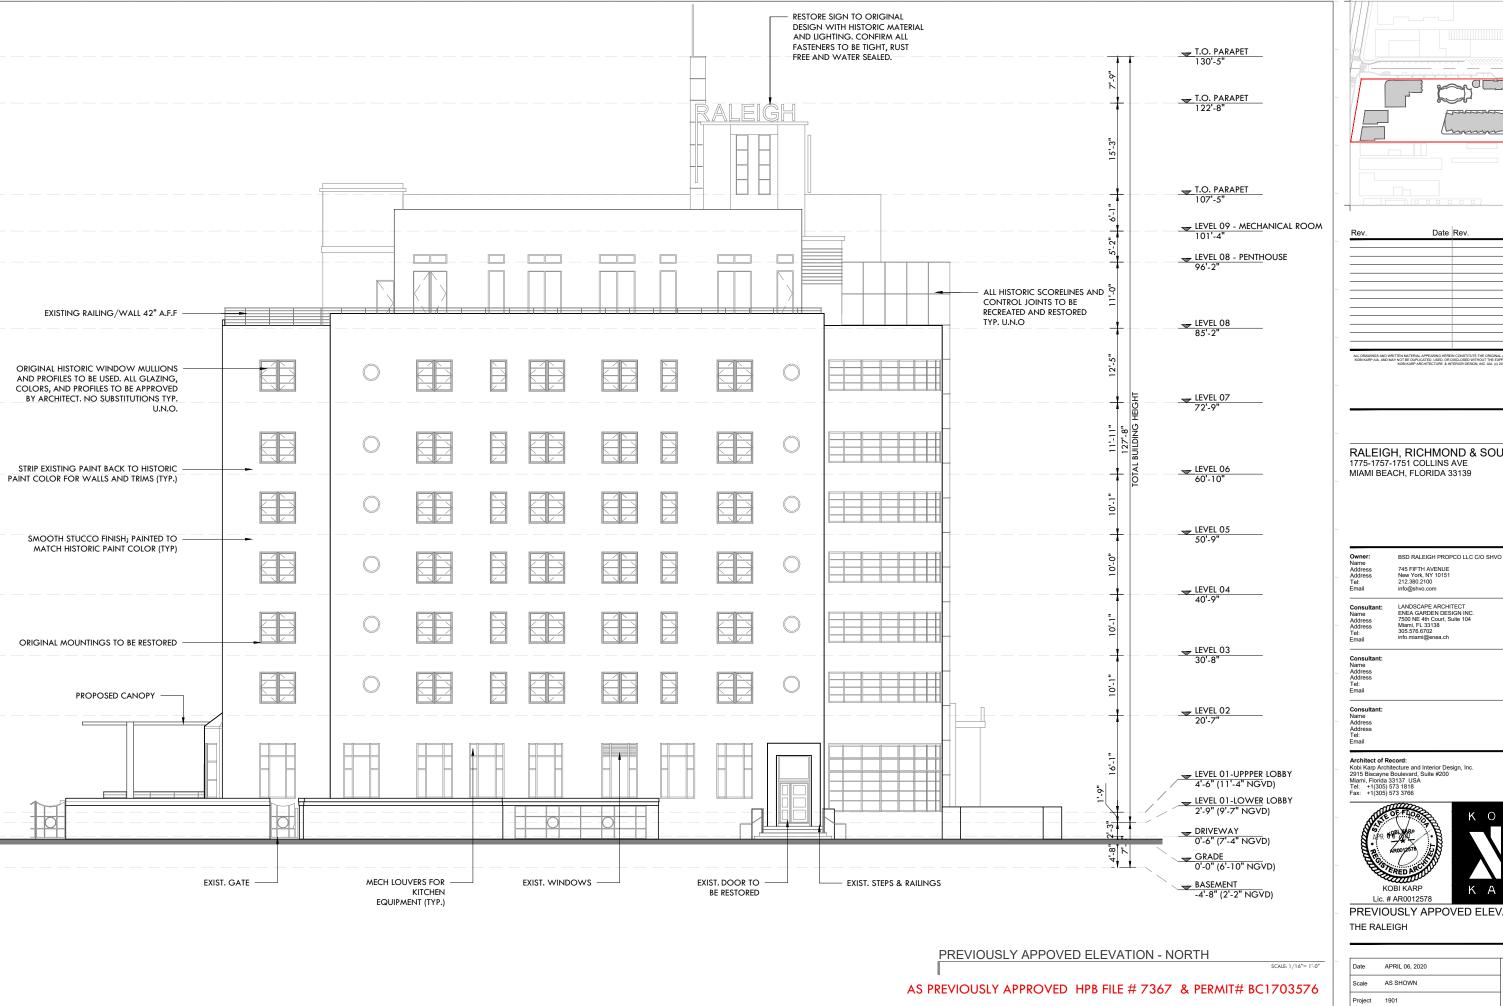

LAWRENCE MURRAY DIXON

**EXISTING ELEVATION - NORTH** SCALE: 1/32" = 1'-0"

PROPOSED ELEVATION - NORTH

3

SCALE: 1/32" = 1'-0"

| Rev. | Date | Rev. | Dat |
|------|------|------|-----|
|      |      |      |     |
|      |      |      |     |
|      |      |      |     |
|      |      |      |     |
|      |      |      |     |
|      |      |      |     |
|      |      |      |     |
|      |      |      |     |
|      |      |      |     |
|      |      |      |     |
|      |      |      |     |
|      |      |      |     |
|      |      |      |     |