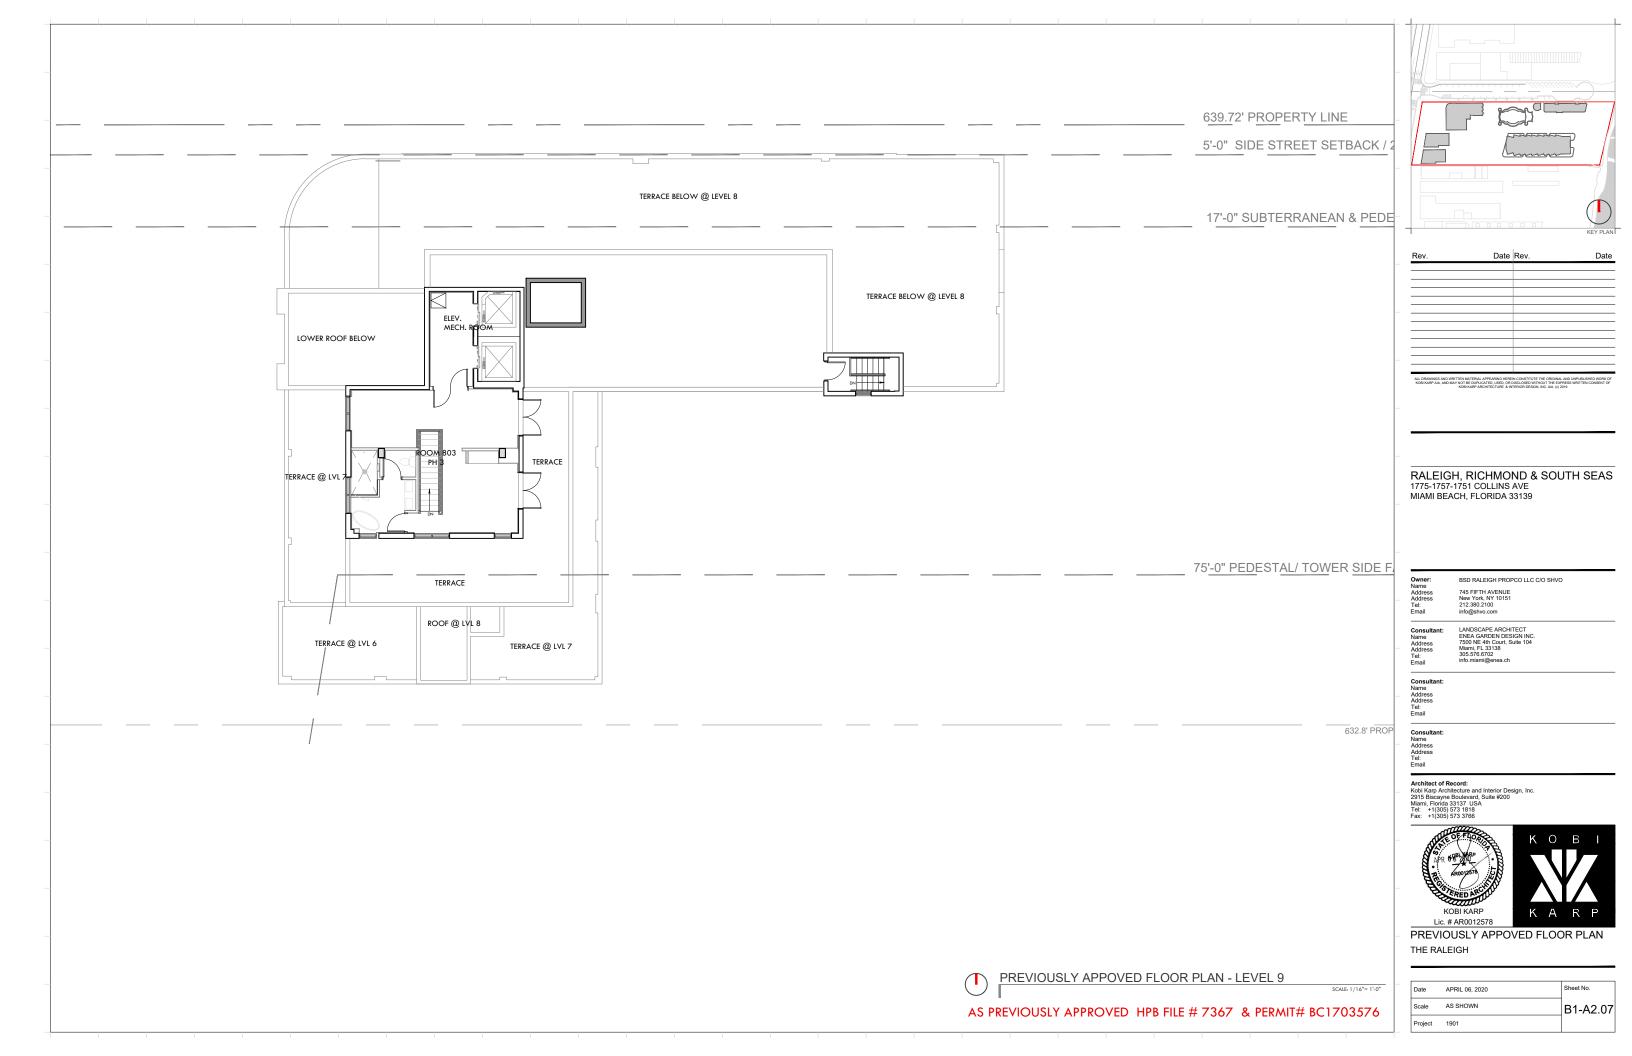

B1-A2.06

| Rev.                                 | Date | Rev. | Date |
|--------------------------------------|------|------|------|
|                                      |      |      |      |
|                                      |      |      |      |
|                                      |      |      |      |
|                                      |      |      |      |
|                                      |      |      |      |
|                                      |      |      |      |
|                                      |      |      |      |
|                                      |      |      |      |
|                                      |      |      |      |
|                                      |      |      |      |
| ALL DRAWINGS AND WRITTEN MATERIAL AS |      |      |      |