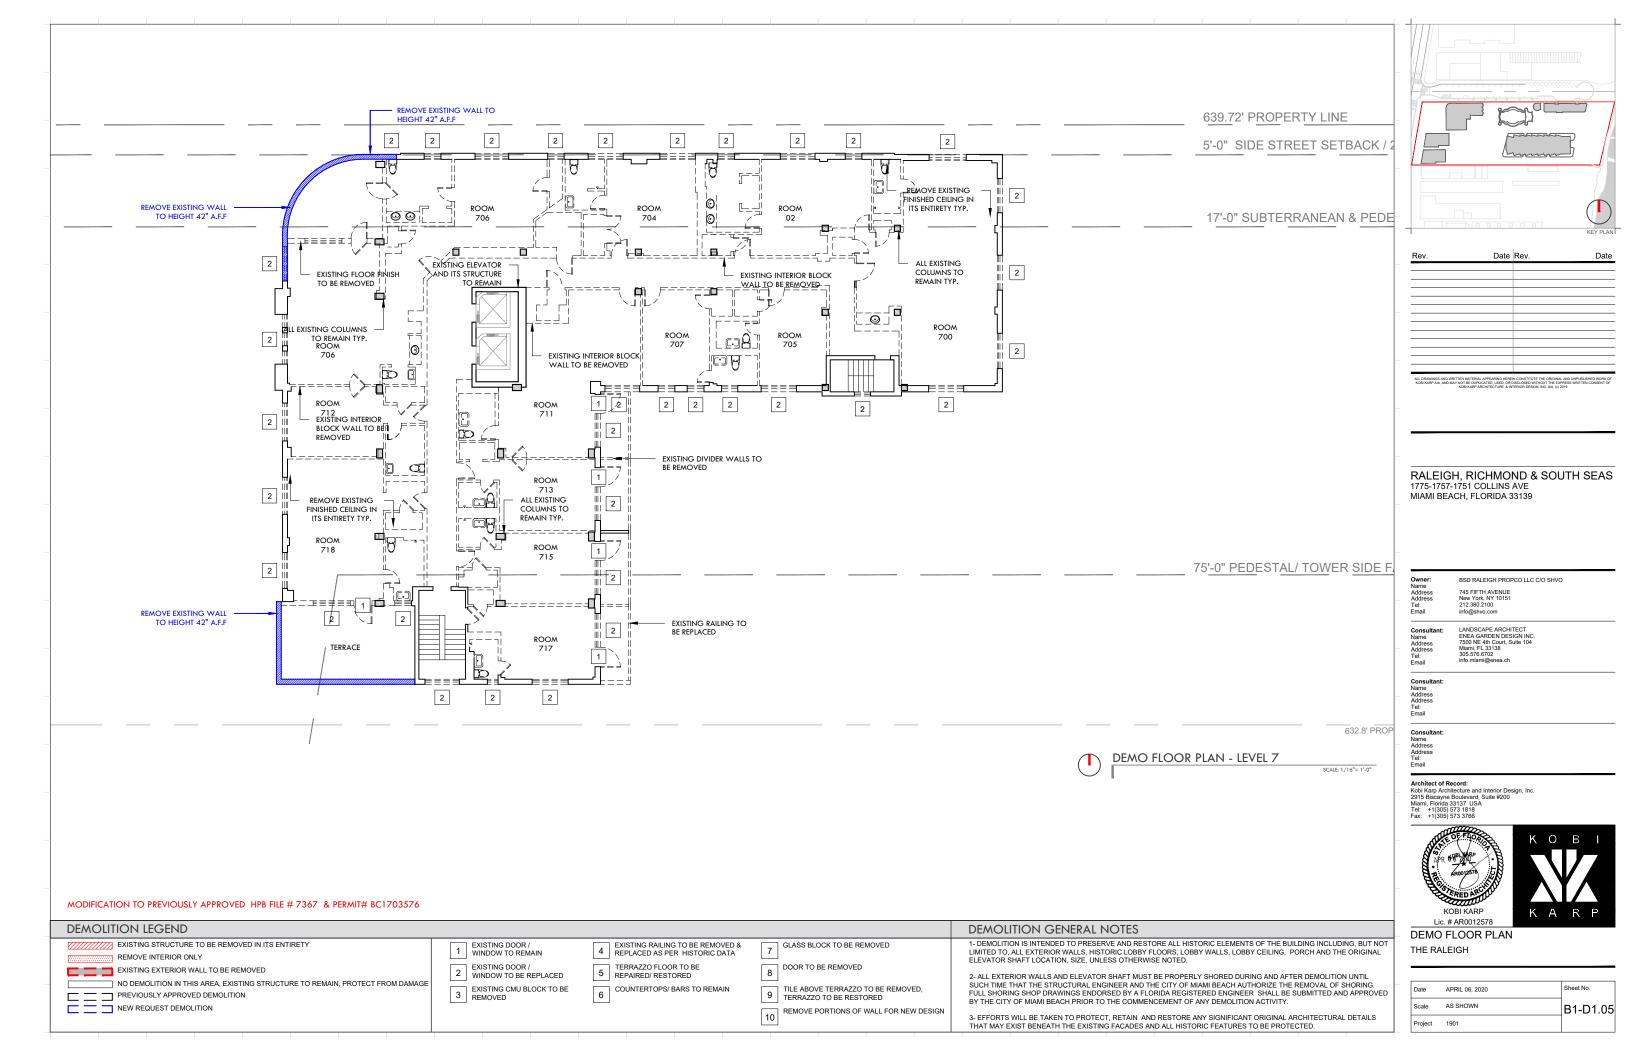

EXISTING STRUCTURE TO BE REMOVED IN ITS ENTIRETY

NO DEMOLITION IN THIS AREA, EXISTING STRUCTURE TO REMAIN, PROTECT FROM DAMAGE

REMOVE INTERIOR ONLY

☐ ☐ ☐ PREVIOUSLY APPROVED DEMOLITION

NEW REQUEST DEMOLITION

EXISTING EXTERIOR WALL TO BE REMOVED

1 EXISTING DOOR / WINDOW TO REMAIN

3 REMOVED

2 EXISTING DOOR / WINDOW TO BE REPLACED

EXISTING CMU BLOCK TO BE

4 EXISTING RAILING TO BE REMOVED & REPLACED AS PER HISTORIC DATA

COUNTERTOPS/ BARS TO REMAIN

5 TERRAZZO FLOOR TO BE REPAIRED/ RESTORED

GLASS BLOCK TO BE REMOVED

TILE ABOVE TERRAZZO TO BE REMOVED, TERRAZZO TO BE RESTORED

REMOVE PORTIONS OF WALL FOR NEW DESIGN

8 DOOR TO BE REMOVED

10

1- DEMOLITION IS INTENDED TO PRESERVE AND RESTORE ALL HISTORIC ELEMENTS OF THE BUILDING INCLUDING, BUT NOT LIMITED TO, ALL EXTERIOR WALLS, HISTORIC LOBBY FLOORS, LOBBY WALLS, LOBBY CEILING, PORCH AND THE ORIGINAL ELEVATOR SHAFT LOCATION, SIZE, UNLESS OTHERWISE NOTED.

SUCH TIME THAT THE STRUCTURAL ENGINEER AND THE CITY OF MIAMI BEACH AUTHORIZE THE REMOVAL OF SHORING. FULL SHORING SHOP DRAWINGS ENDORSED BY A FLORIDA REGISTERED ENGINEER SHALL BE SUBMITTED AND APPROVED

3- EFFORTS WILL BE TAKEN TO PROTECT, RETAIN AND RESTORE ANY SIGNIFICANT ORIGINAL ARCHITECTURAL DETAILS THAT MAY EXIST BENEATH THE EXISTING FACADES AND ALL HISTORIC FEATURES TO BE PROTECTED.

2- ALL EXTERIOR WALLS AND ELEVATOR SHAFT MUST BE PROPERLY SHORED DURING AND AFTER DEMOLITION UNTIL

BY THE CITY OF MIAMI BEACH PRIOR TO THE COMMENCEMENT OF ANY DEMOLITION ACTIVITY.

Lic. # AR0012578 DEMO FLOOR PLAN

THE RALEIGH

| Date    | APRIL 06, 2020 | Sheet No. |
|---------|----------------|-----------|
| Scale   | AS SHOWN       | B1-D1.0   |
| Project | 1901           |           |
|         |                |           |