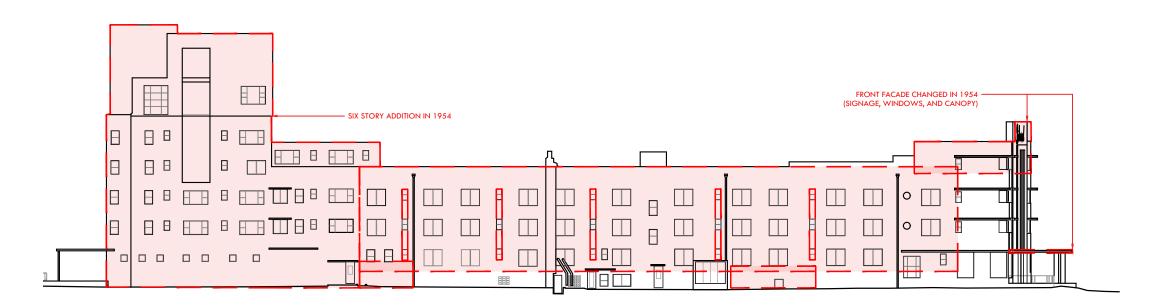

MICROFILM - 1940 ORIGINAL ELEVATION - WEST

LAWRENCE MURRAY DIXON

PENTHOUSE ADDITIONS IN THE 1980'S AND 1990'S RESTORE SIGN TO ORIGINAL DESIGN WITH PARTIAL DEMOLITION OF 1980'S & 1990'S PENTHOUSE ADDITIONS SEEN FROM COLLINS AVE. PENTHOUSE ADDITIONS IN 1980S &1990'S - ENCLOSED BALCONY 1970'S ADDITION OF 4 NEW APARTMENT UNITS IN 1954 RESTORE ORIGINAL TERRACE ENCLOSED INTRODUCE A TERRACE TO 曲 RECREATE ORIGINAL WEST FACADE -888-188 ADDED MASONRY -RESTORE ORIGINAL VITRALITE PANELS, ALUMINUM MOLDS, & RECESSED NEON LIGHT REMOVE MASONRY AND RESTORE WINDOWS OPENING TO ORIGINAL DESIGN 