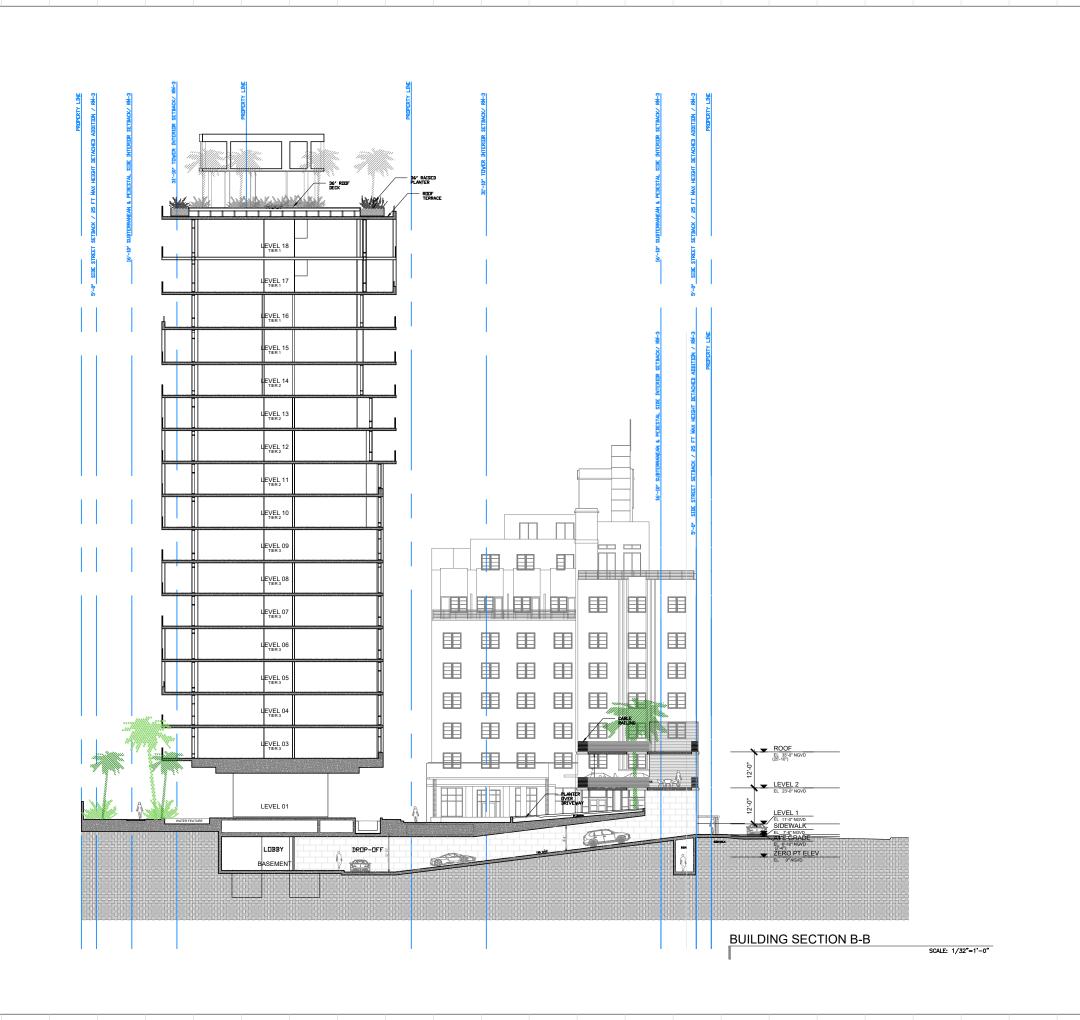

Lic. # AR0012578

SECTION B-B

|  | Date    | APRIL 06, 2020 | S | heet No. |
|--|---------|----------------|---|----------|
|  | Scale   | AS SHOWN       |   | A5.03    |
|  | Project | 1901           |   |          |