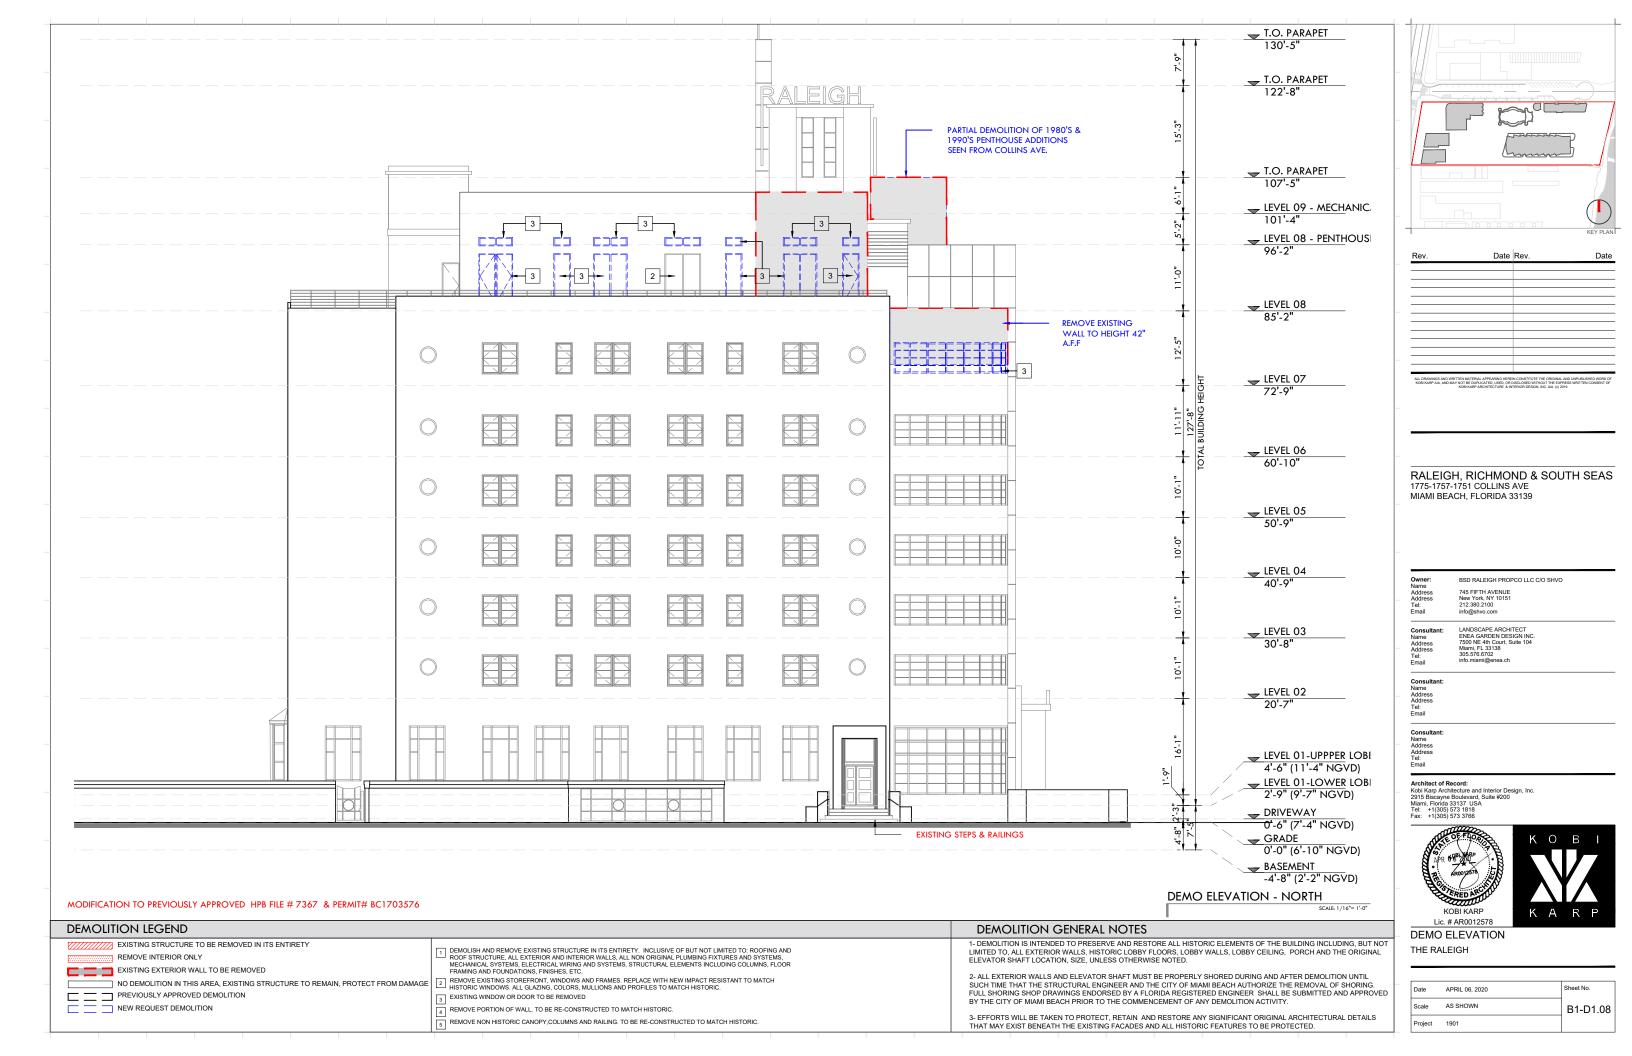

EXISTING STRUCTURE TO BE REMOVED IN ITS ENTIRETY

NO DEMOLITION IN THIS AREA, EXISTING STRUCTURE TO REMAIN, PROTECT FROM DAMAGE

REMOVE INTERIOR ONLY

☐ ☐ ☐ PREVIOUSLY APPROVED DEMOLITION

NEW REQUEST DEMOLITION

EXISTING EXTERIOR WALL TO BE REMOVED

1 EXISTING DOOR / WINDOW TO REMAIN

3 REMOVED

2 EXISTING DOOR / WINDOW TO BE REPLACED

EXISTING CMU BLOCK TO BE

4 EXISTING RAILING TO BE REMOVED & REPLACED AS PER HISTORIC DATA

COUNTERTOPS/ BARS TO REMAIN

5 TERRAZZO FLOOR TO BE REPAIRED/ RESTORED

GLASS BLOCK TO BE REMOVED

TILE ABOVE TERRAZZO TO BE REMOVED, TERRAZZO TO BE RESTORED

REMOVE PORTIONS OF WALL FOR NEW DESIGN

8 DOOR TO BE REMOVED

10

1- DEMOLITION IS INTENDED TO PRESERVE AND RESTORE ALL HISTORIC ELEMENTS OF THE BUILDING INCLUDING, BUT NOT LIMITED TO, ALL EXTERIOR WALLS, HISTORIC LOBBY FLOORS, LOBBY WALLS, LOBBY CEILING, PORCH AND THE ORIGINAL ELEVATOR SHAFT LOCATION, SIZE, UNLESS OTHERWISE NOTED.

SUCH TIME THAT THE STRUCTURAL ENGINEER AND THE CITY OF MIAMI BEACH AUTHORIZE THE REMOVAL OF SHORING. FULL SHORING SHOP DRAWINGS ENDORSED BY A FLORIDA REGISTERED ENGINEER SHALL BE SUBMITTED AND APPROVED

3- EFFORTS WILL BE TAKEN TO PROTECT, RETAIN AND RESTORE ANY SIGNIFICANT ORIGINAL ARCHITECTURAL DETAILS THAT MAY EXIST BENEATH THE EXISTING FACADES AND ALL HISTORIC FEATURES TO BE PROTECTED.

2- ALL EXTERIOR WALLS AND ELEVATOR SHAFT MUST BE PROPERLY SHORED DURING AND AFTER DEMOLITION UNTIL