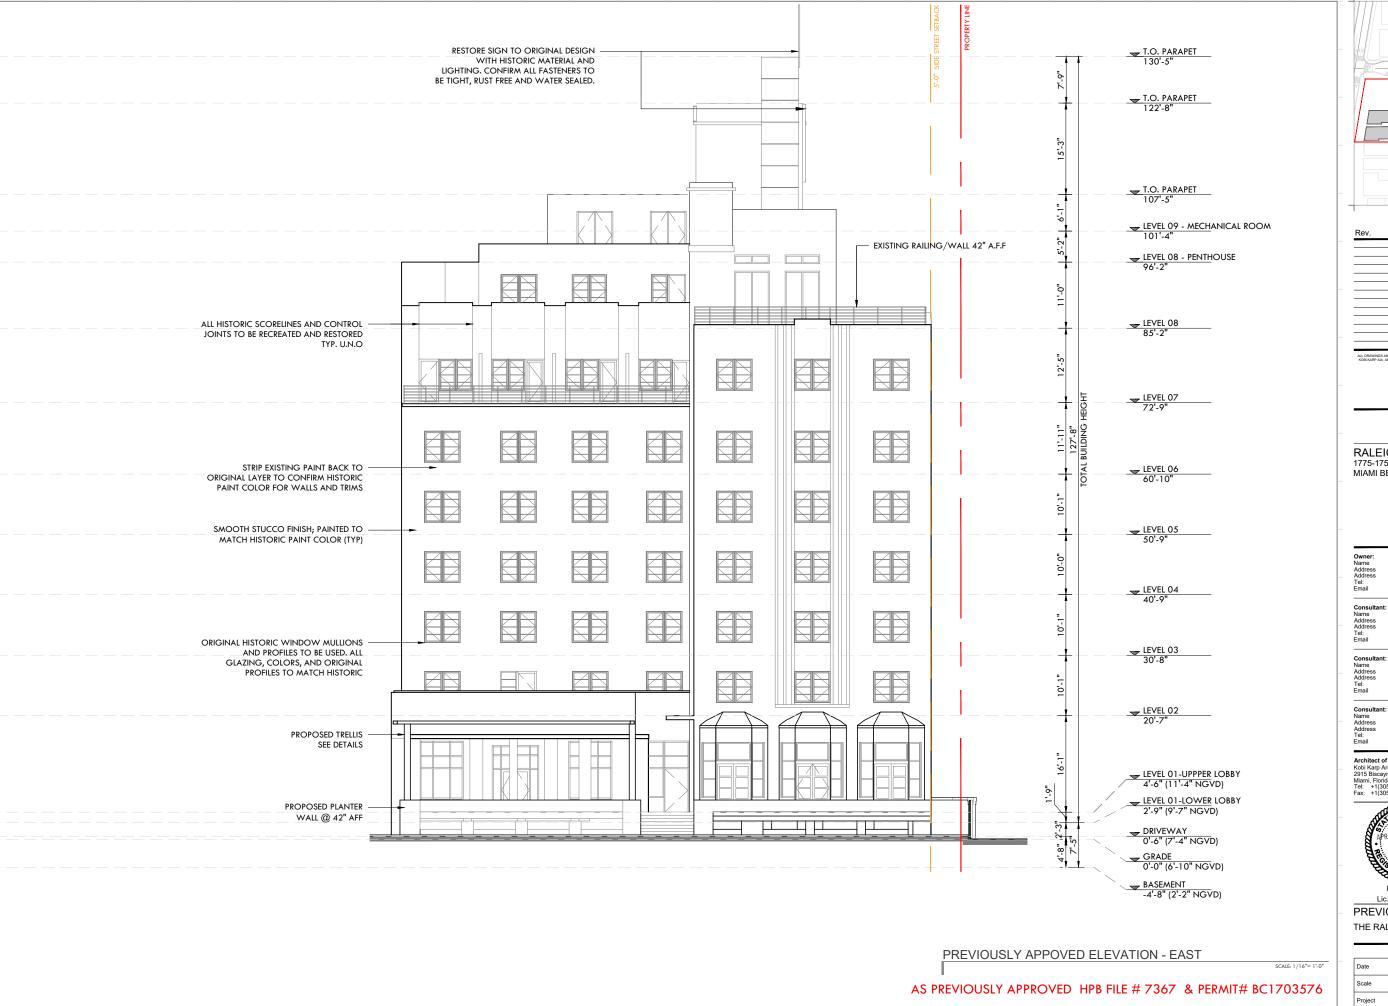

Sheet No. AS SHOWN B1-A1.01 Project 1901

MICROFILM - 1940 ORIGINAL ELEVATION - EAST 1 LAWRENCE MURRAY DIXON

**EXISTING ELEVATION - PREVIOUSLY APPROVED - EAST** 2 HPB FILE # 7367 & PERMIT# BC1703576

PROPOSED ELEVATION - EAST