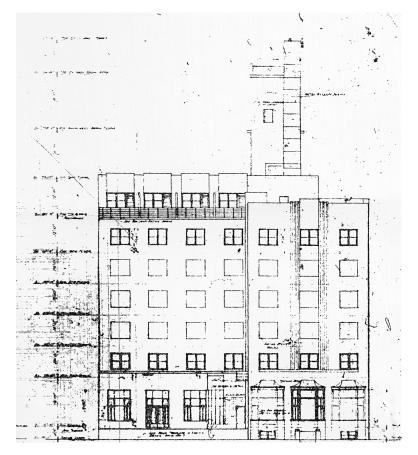

Sheet No. AS SHOWN B1-A1.01 Project 1901

MICROFILM - 1940 ORIGINAL ELEVATION - EAST 1 LAWRENCE MURRAY DIXON

**EXISTING ELEVATION - PREVIOUSLY APPROVED - EAST** 2 HPB FILE # 7367 & PERMIT# BC1703576

PROPOSED ELEVATION - EAST