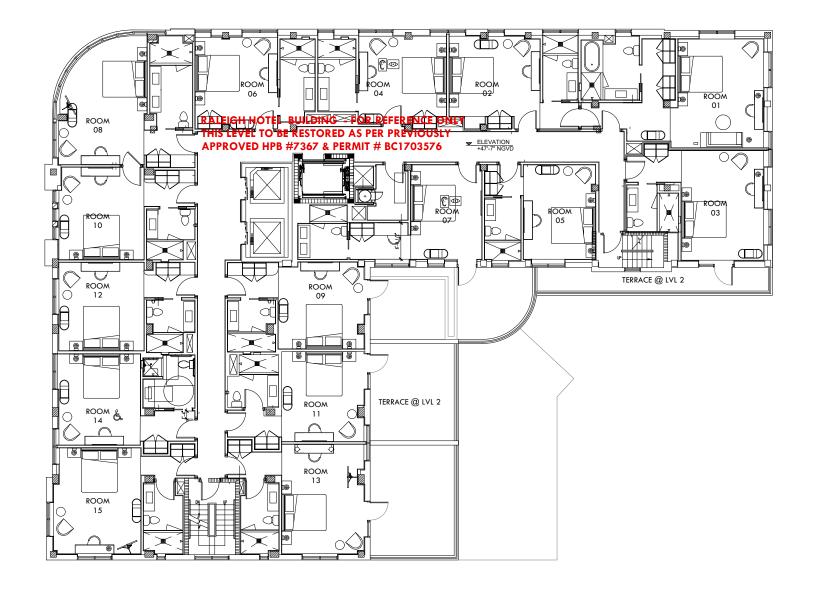

APRIL 06, 2020 Sheet No. AS SHOWN B1-A2.03 Project 1901

PREVIOUSLY APPOVED FLOOR PLAN - LEVEL 2

AS PREVIOUSLY APPROVED HPB FILE # 7367 & PERMIT# BC1703576

Laster marker

| Rev. | Date | Rev. | Date |
|------|------|------|------|
|      |      |      |      |
|      |      |      |      |
|      |      |      |      |
|      |      |      |      |
|      |      |      |      |
|      |      |      |      |
|      |      |      |      |
|      |      |      |      |
|      |      |      |      |
|      |      |      |      |
|      |      |      |      |
|      |      |      |      |