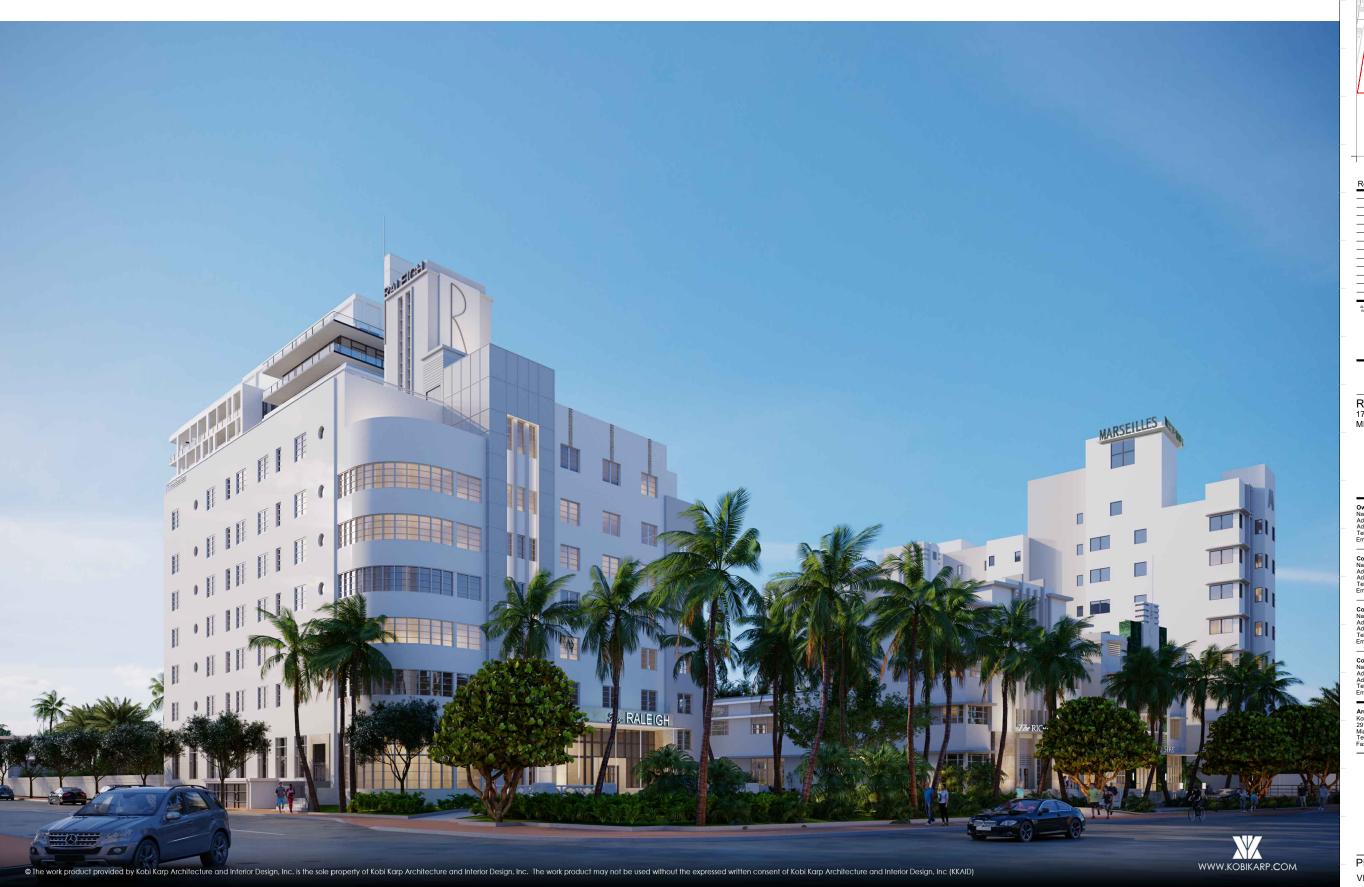

One of the fundamental aims of the project has been to maintain and indeed restore the Collins avenue presence of all three historic hotels to their original poise while honoring their individual unique design language created by Dixon. The historic setback of the Raleigh Hotel away from the corner of 18th street and Collins Avenue affords greater exposure from the Collins Avenue public right of way to the restored facades of the Richmond and the South Seas Hotels.

## **RALEIGH HOTEL**

This Art Deco Miami Beach icon will be carefully restored both inside and out with the utmost care and attention to detail following extensive historic research. The non-original addition at the eighth-floor roof line will be reduced and the façade restored to its original design.

## **RICHMOND HOTEL**

The former Richmond hotel facade will be fully restored on Collins Avenue to its former Art Deco elegance, maintaining the historic lobby and finishes and providing public access to an indoor and outdoor restaurant and lounge area at the ground and upper floor. The design approach at the Raleigh gardens, where a portion of the existing additions to the historic structures will be demolished, is to remain in harmony with the historic Richmond and Raleigh designs while providing an inviting public outdoor garden experience integrated in nature with lush tropical plantings derived from the spirit of the place.