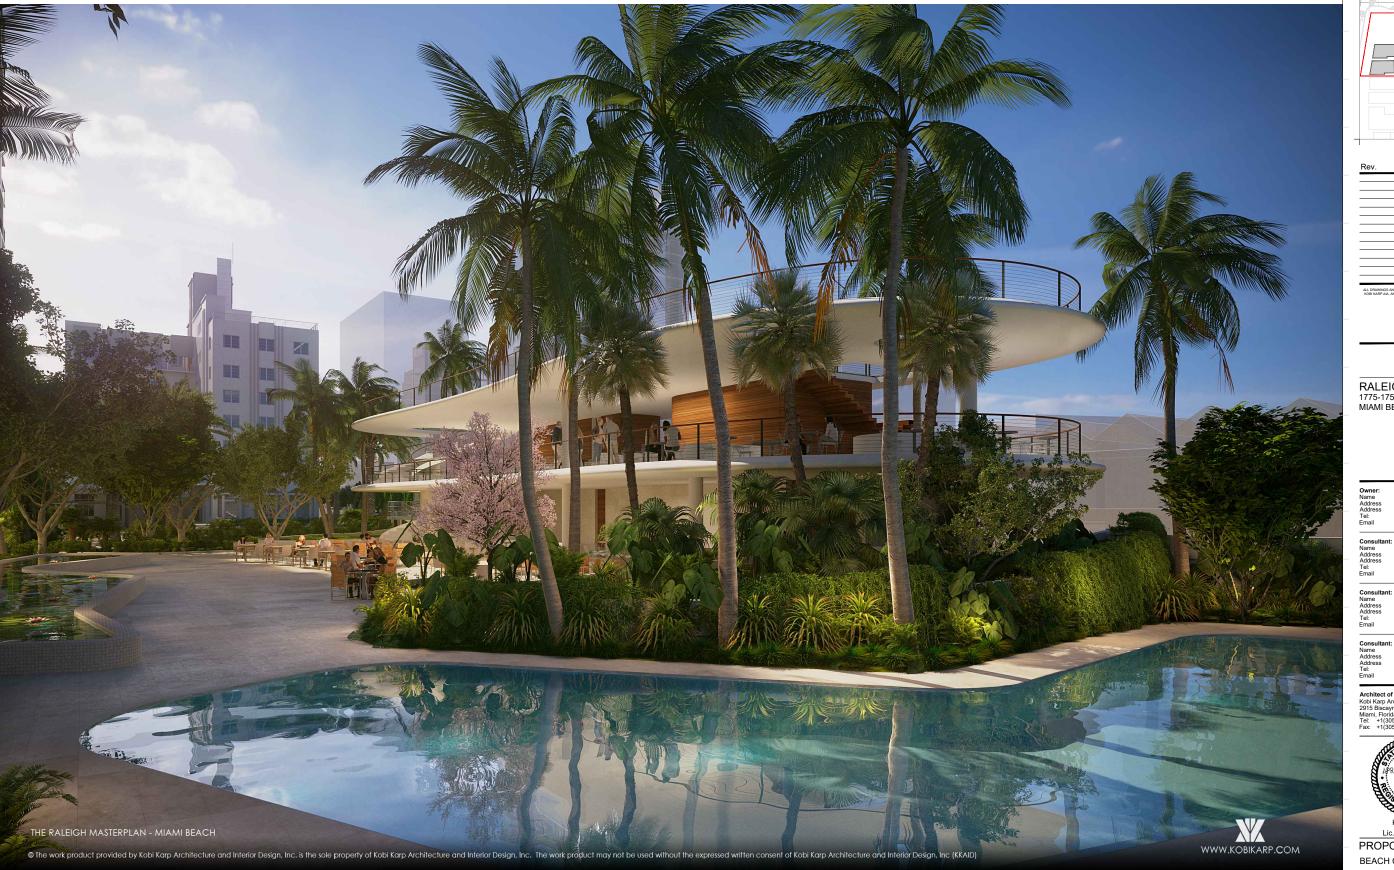

The internationally acclaimed iconic Raleigh pool area will be meticulously restored and enhanced with lush landscaping for hotel guests and residents.

# RALEIGH BEACH PAVILION

The new Beach Pavilion, carefully located on the site to have minimal footprint upon the Raleigh gardens, provides both a subtle integration of vehicular access to an underground drop-off area to the residences and a separate, open-air, small restaurant nestled within extensive tropical landscaping. The presence on 18th street is discreet at a lower elevation, featuring an exterior wall with planting and gently curving forms which gracefully respond to the adjacent Raleigh pool pavilion.

The roof of the Beach Pavilion has been carefully considered to provide shading with a tailored architectural lightness and will be detailed with tile mosaic to gently blend into the landscape design minimizing visual impact upon the site when viewed from above.