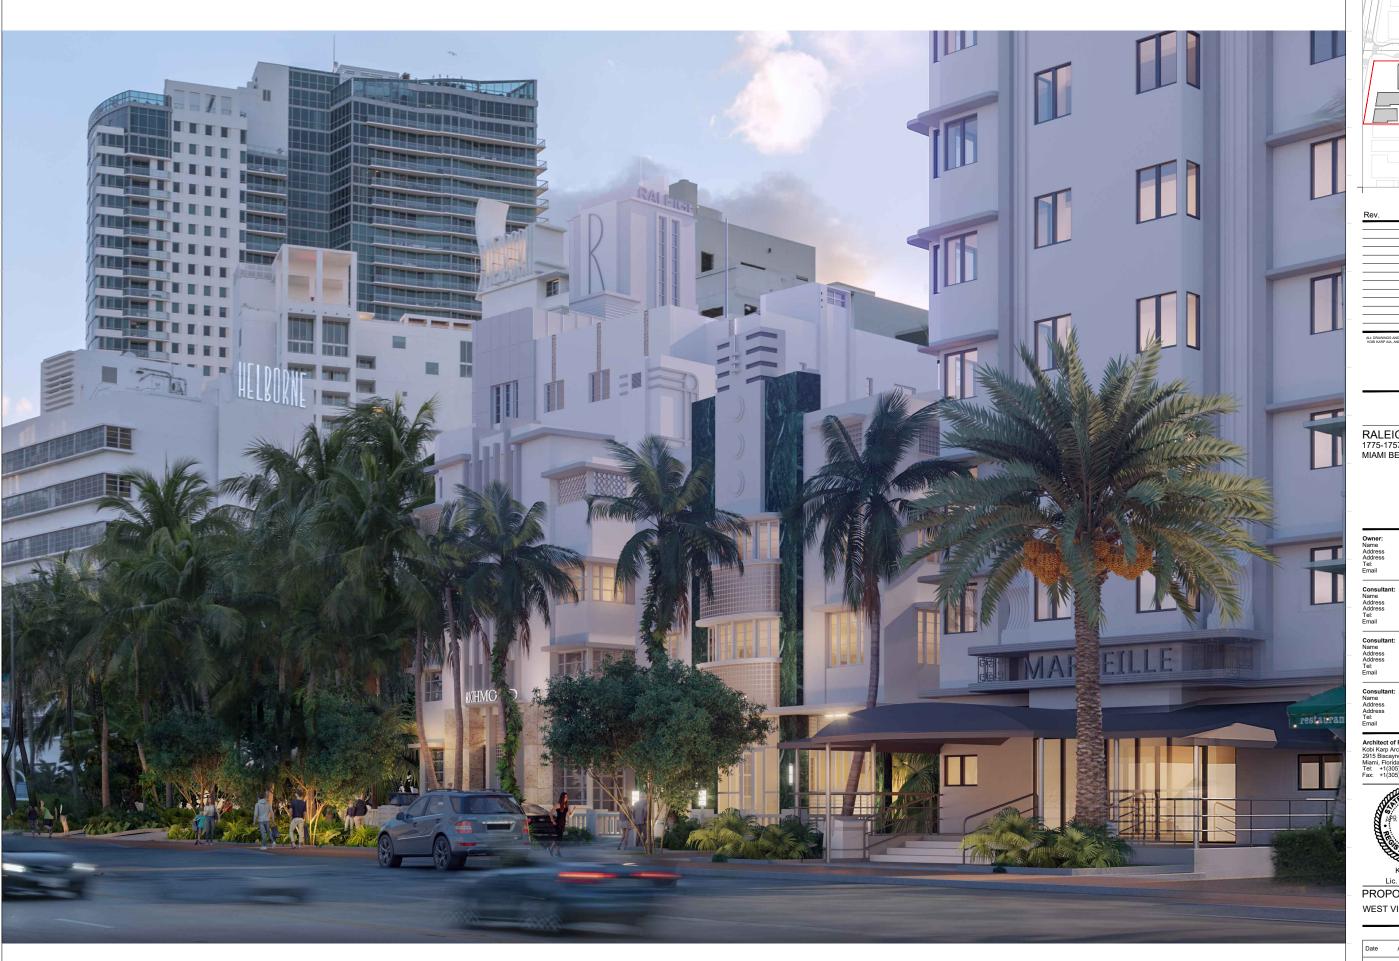

Architect of Record:
Kobi Karp Architect and Interior Design, Inc.
2915 Biscayne Boulevard, Suite #200
Miami, Florida 33137 USA
Tei: +1(305) 573 1818
Fax: +1(305) 573 3766

Lic. # AR0012578

PROPOSED

WEST VIEW FROM COLLINS

|  | Date    | APRIL 06, 2020 | Sheet No. |
|--|---------|----------------|-----------|
|  | Scale   | AS SHOWN       | A0.73     |
|  | Project | 1901           |           |

| Rev. | Date | Rev. | Date |
|------|------|------|------|
|      |      |      |      |
|      |      |      |      |
|      |      |      |      |
|      |      |      |      |
|      |      |      |      |
| -    |      |      |      |
|      |      |      |      |
| -    |      |      |      |
|      |      |      |      |