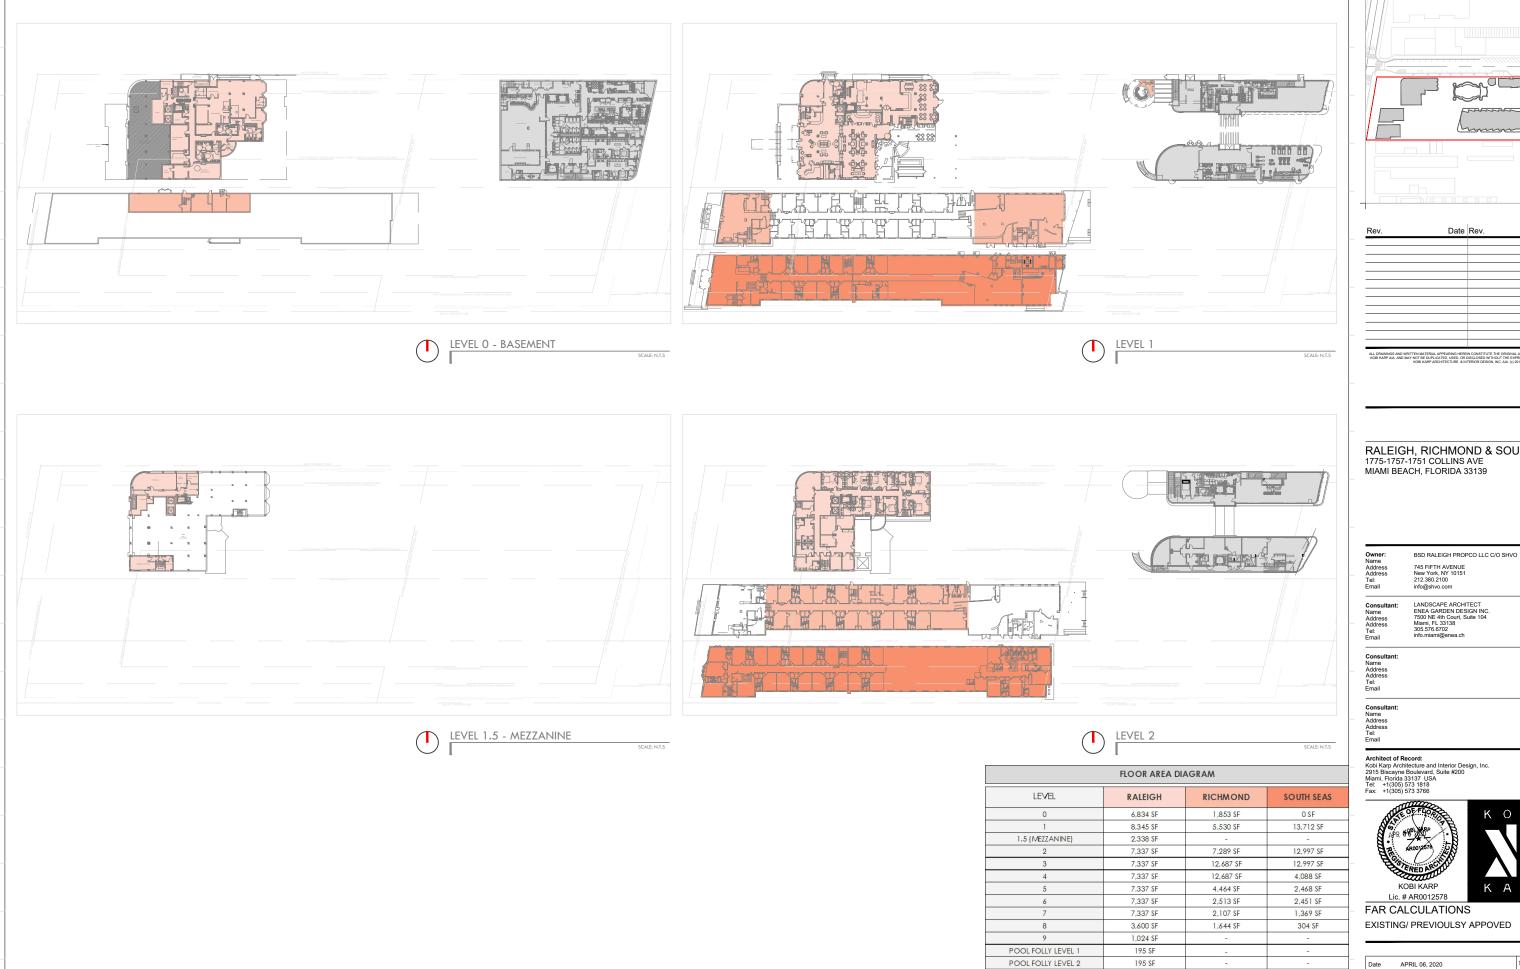

TOTAL FAR - EACH BUILDING

TOTALL FAR - ALL BUILDINGS

66,553 SF

50,774 SF

167,713 SF

50,386 SF

| Rev. | Date | Rev. | Date |
|------|------|------|------|
|      |      |      |      |
|      |      |      |      |
|      |      |      |      |
|      |      |      |      |
|      |      |      |      |

TOTALL FAR - ALL BUILDINGS

167,713 SF

| Rev. | Date | Rev. | Date |
|------|------|------|------|
|      |      |      |      |
| -    |      |      |      |
|      |      |      |      |
|      |      |      |      |
|      |      |      |      |
|      |      |      |      |
|      |      |      |      |
| -    |      |      |      |
|      |      |      |      |