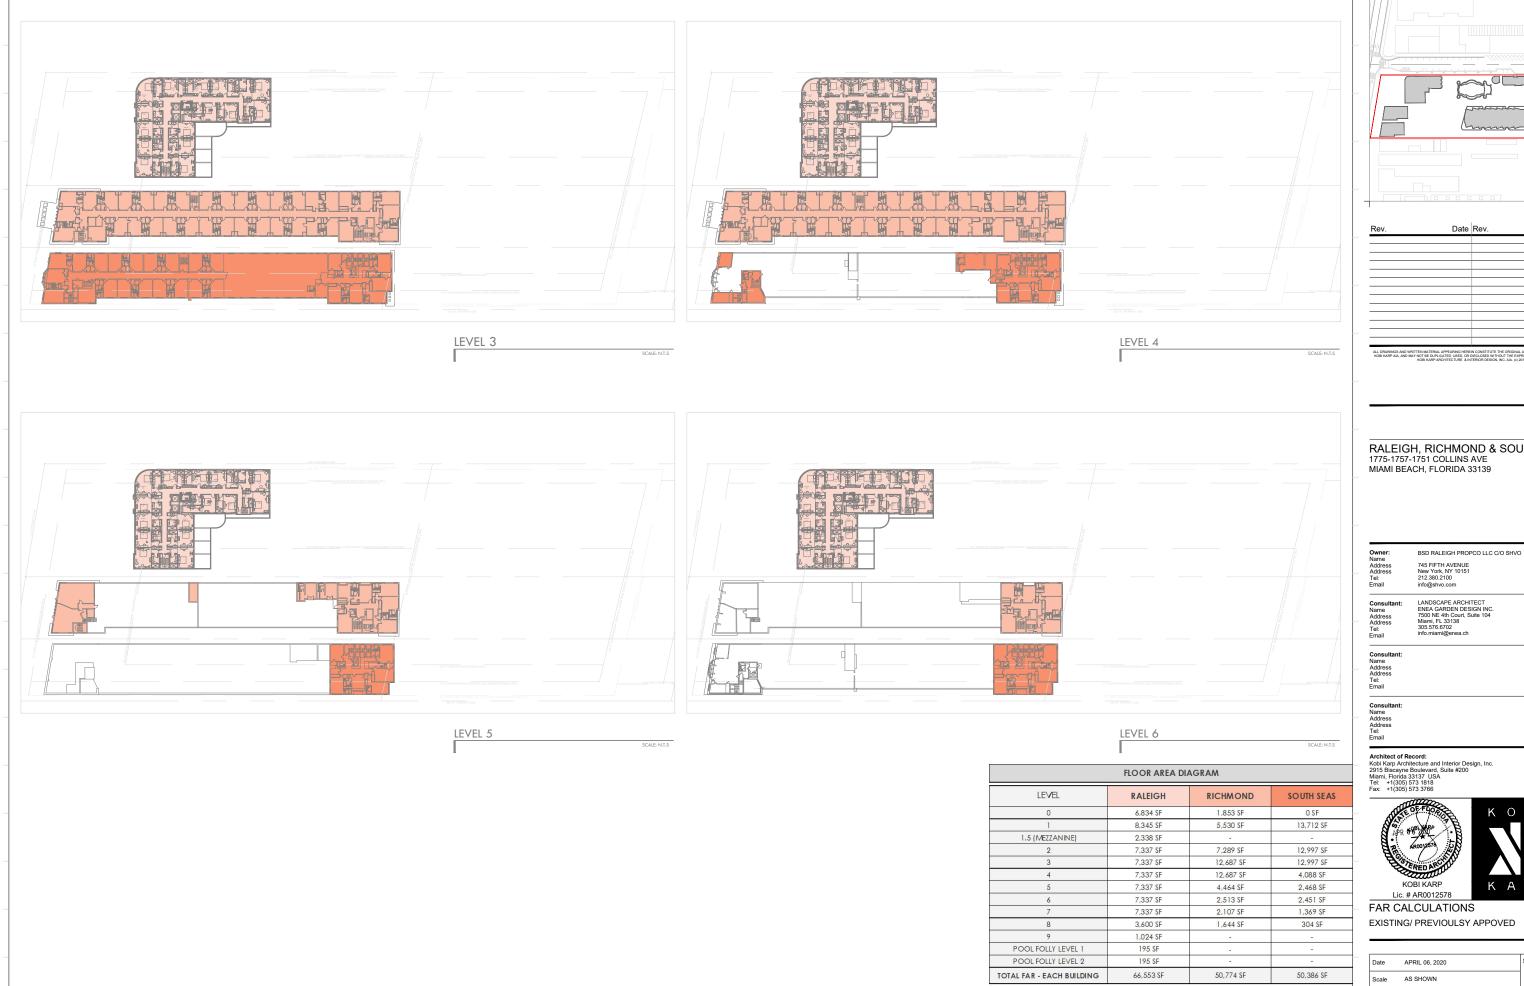

TOTAL FAR - EACH BUILDING

TOTALL FAR - ALL BUILDINGS

66,553 SF

50,774 SF

167,713 SF

50,386 SF

| Rev. | Date | Rev. | Date |
|------|------|------|------|
|      |      |      |      |
|      |      |      |      |
|      |      |      |      |
|      |      |      |      |
|      |      |      |      |

TOTALL FAR - ALL BUILDINGS

167,713 SF

| Rev. | Date | Rev. | Date |
|------|------|------|------|
|      |      |      |      |
| -    |      |      |      |
|      |      |      |      |
|      |      |      |      |
|      |      |      |      |
|      |      |      |      |
|      |      |      |      |
| -    |      |      |      |
|      |      |      |      |