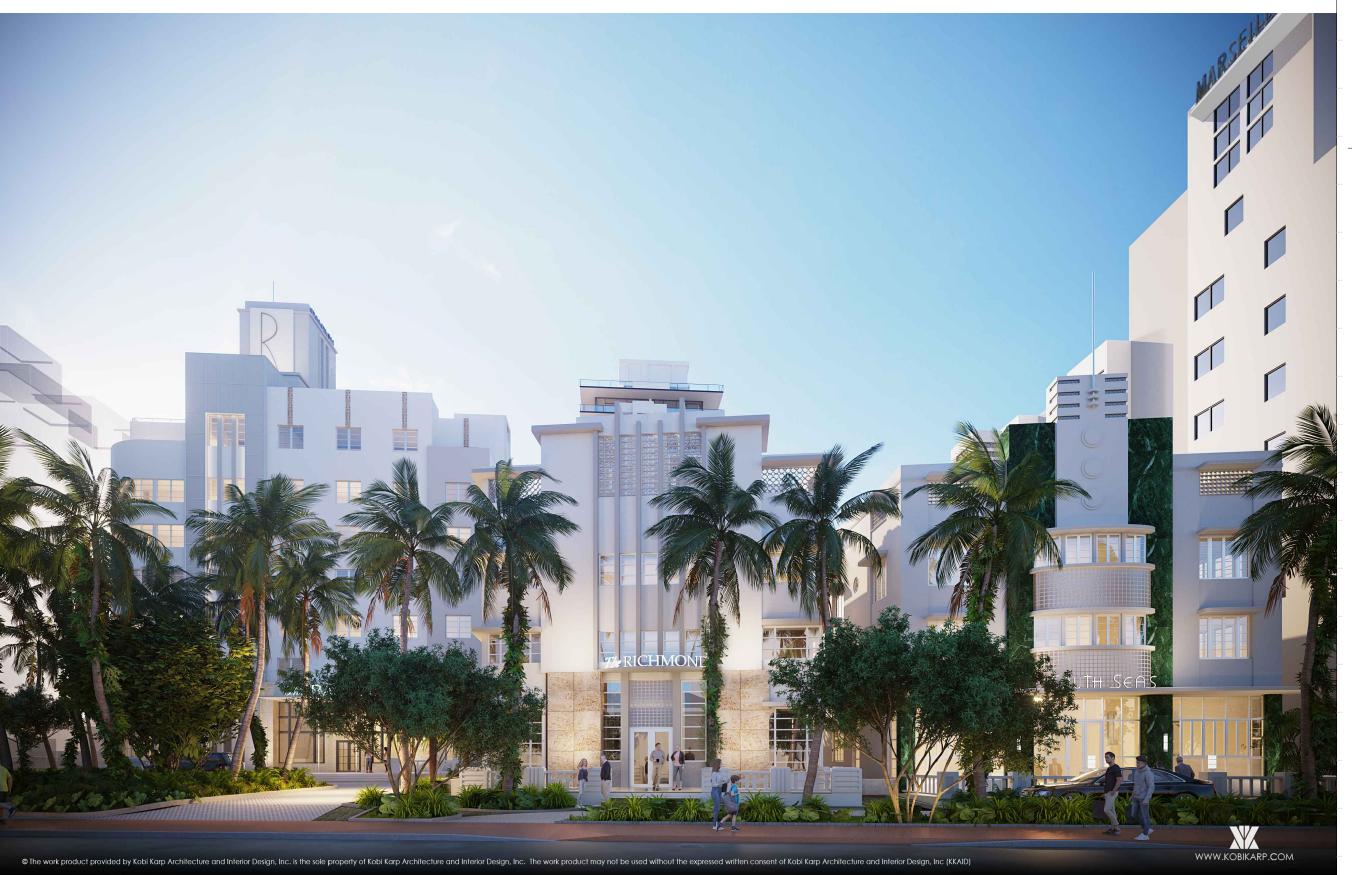

Lic. # AR0012578

PROPOSED VIEW FROM COLLINS

|  | Date    | APRIL 06, 2020 | Sheet No. |
|--|---------|----------------|-----------|
|  | Scale   | AS SHOWN       | A0.79     |
|  | Project | 1901           |           |

Architect of Record:
Kobi Karp Architect and Interior Design, Inc.
2915 Biscayne Boulevard, Suite #200
Miami, Florida 33137 USA
Tei: +1(305) 573 1818
Fax: +1(305) 573 3766

Lic. # AR0012578

PROPOSED VIEW FROM COLLINS