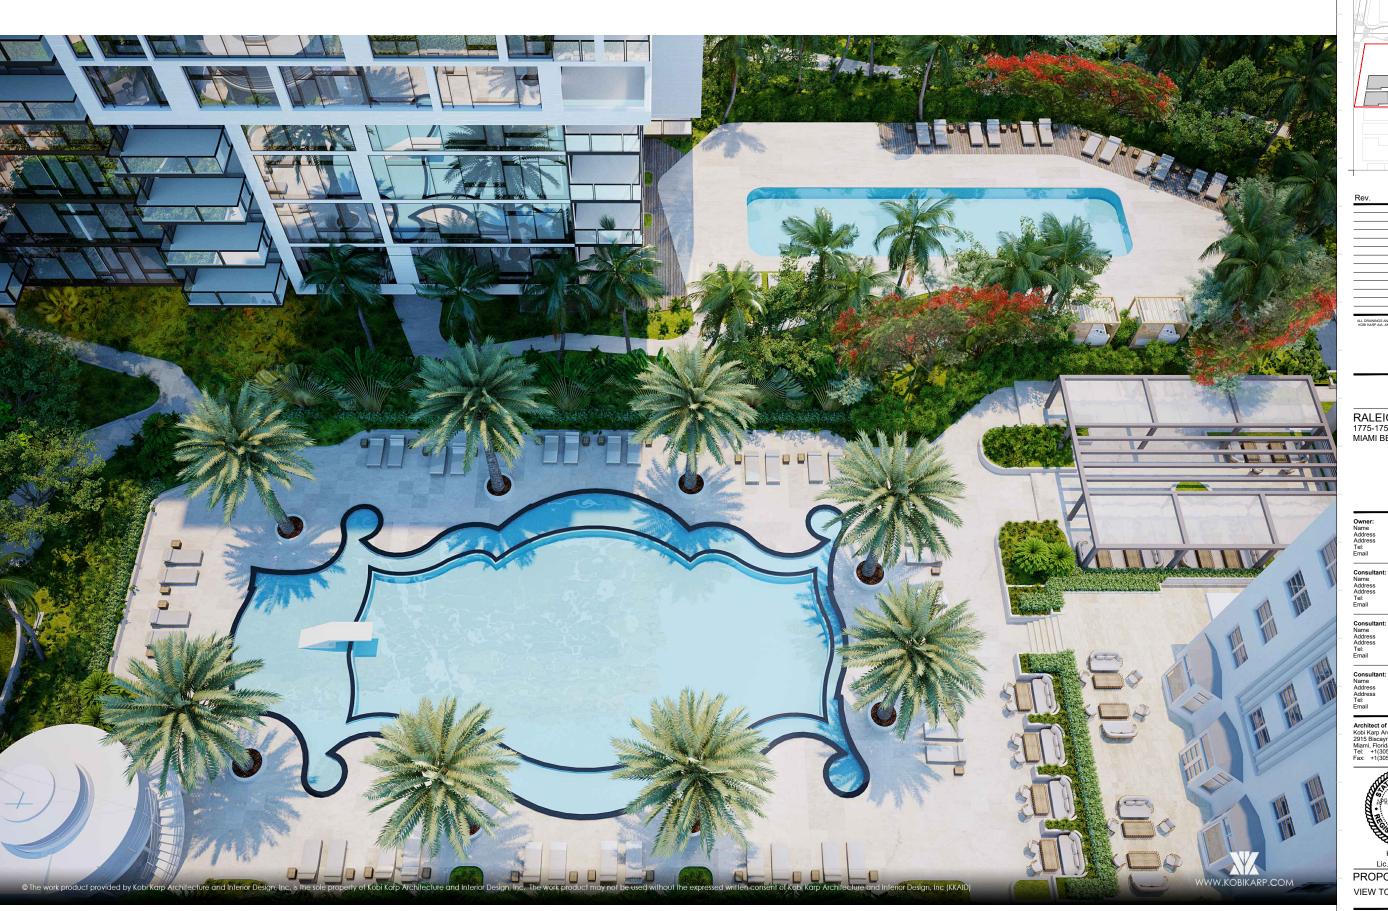

Lic. # AR0012578

PROPOSED WEST SIDE POOL VIEW

Sheet No. AS SHOWN A0.85 Project 1901

The Raleigh master plan has been conceived with the goal of the adaptive re-use of both the Richmond and South Seas properties and respectfully enhancing the existing, iconic Raleigh hotel and the introduction of the new Raleigh Residences inspired by the historic Raleigh Hotel.

The internationally acclaimed iconic Raleigh pool area will be meticulously restored and enhanced with lush landscaping for hotel guests and residents.

## **RALEIGH RESIDENCES**

The Raleigh residences are carefully positioned on the Raleigh master plan to maximize the distances between the new residences and the existing historic Collins Avenue Dixon buildings and the adjacent legendary Raleigh pool. Integral to the master plan, the vistas between the Raleigh Hotel and the Richmond Hotel have been extended through the site to the public beach walk. The floors of the Raleigh Residences have been raised to float above open, cross-ventilated garden spaces maximizing open air while preserving view corridors throughout the site. This allows greater sunlight and tropical breezes to pass and affords the lush tropical landscape design of exterior and outdoor spaces to flow into the seaside boardwalk

The Raleigh residences facade design has been inspired by the adjacent Raleigh, Richmond and South Seas palette and materials; the stucco and metal window frames of the Raleigh are reflected in the white cladding, pale limestone, and slender metal profiles of the Raleigh residential glazing. The vertical lines of the historic Raleigh, Richmond and South Seas facades are honored and integrated in the contemporary, vertical stone members of the new Raleigh Residences facade. The emblematic black profile of the Raleigh pool appears on the balcony edges. The Raleigh Residences glazing design, wholeheartedly modern, offers a delicately balanced composition of proportion.