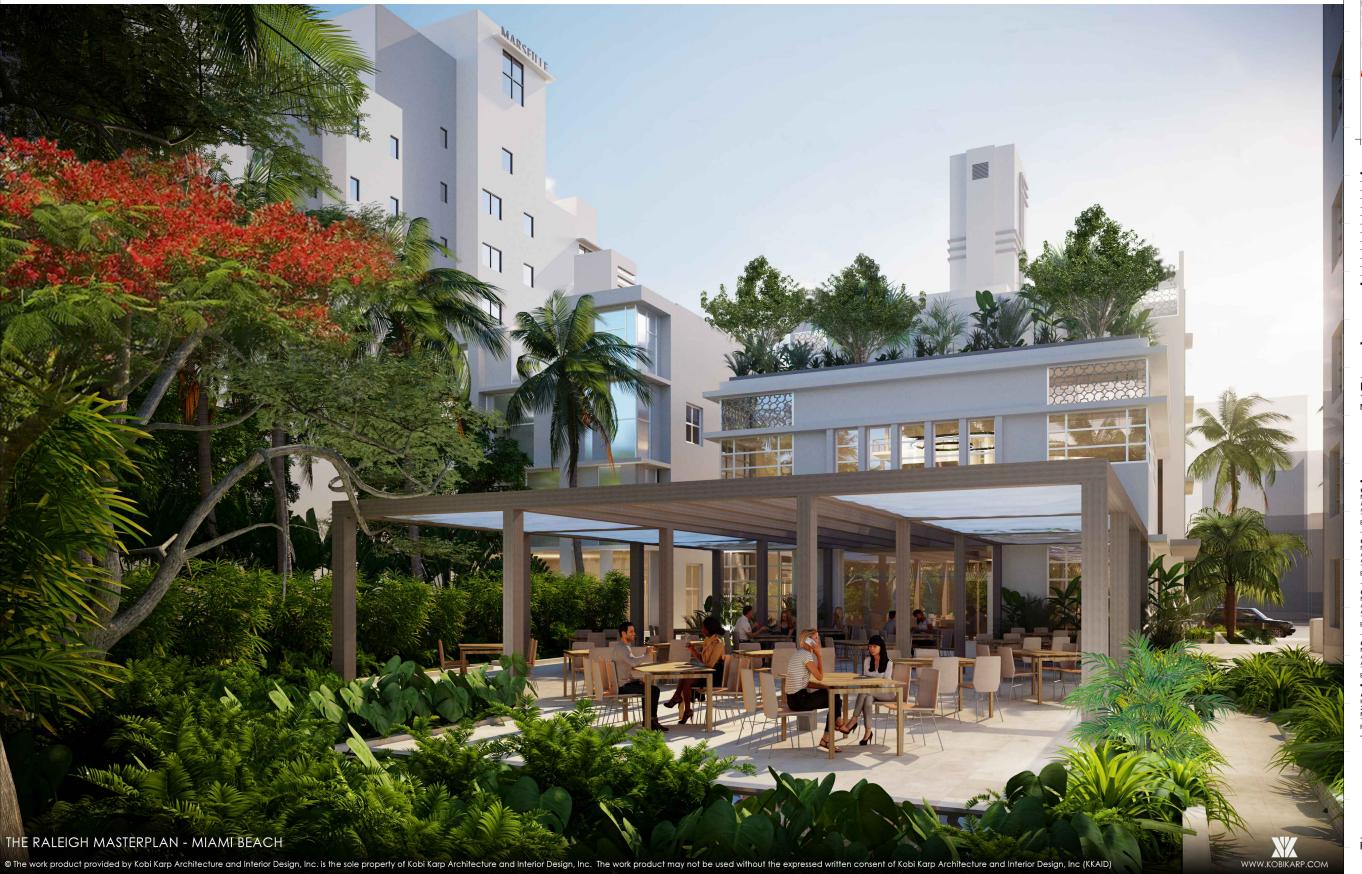

# RALEIGH BEACH PAVILION

The new Beach Pavilion, carefully located on the site to have minimal footprint upon the Raleigh gardens, provides both a subtle integration of vehicular access to an underground drop-off area to the residences and a separate, open-air, small restaurant nestled within extensive tropical landscaping. The presence on 18th street is discreet at a lower elevation, featuring an exterior wall with planting and gently curving forms which gracefully respond to the adjacent Raleigh pool pavilion.

The roof of the Beach Pavilion has been carefully considered to provide shading with a tailored architectural lightness and will be detailed with tile mosaic to gently blend into the landscape design minimizing visual impact upon the site when viewed from above.

## **RICHMOND HOTEL**

The former Richmond hotel facade will be fully restored on Collins Avenue to its former Art Deco elegance, maintaining the historic lobby and finishes and providing public access to an indoor and outdoor restaurant and lounge area at the ground and upper floor. The design approach at the Raleigh gardens, where a portion of the existing additions to the historic structures will be demolished, is to remain in harmony with the historic Richmond and Raleigh designs while providing an inviting public outdoor garden experience integrated in nature with lush tropical plantings derived from the spirit of the place.

### **SOUTH SEAS HOTEL**

In conjunction with the Richmond hotel, the South Seas Collins Avenue facade and historic lobby will both be restored to their original art deco sophistication and serve as a point of arrival for the residents of the Raleigh residences at the ocean side. The east facade of the South Seas will follow the geometry and pattern of the new Raleigh Residences to provide a clear separation between the new and the existing historic South Seas.