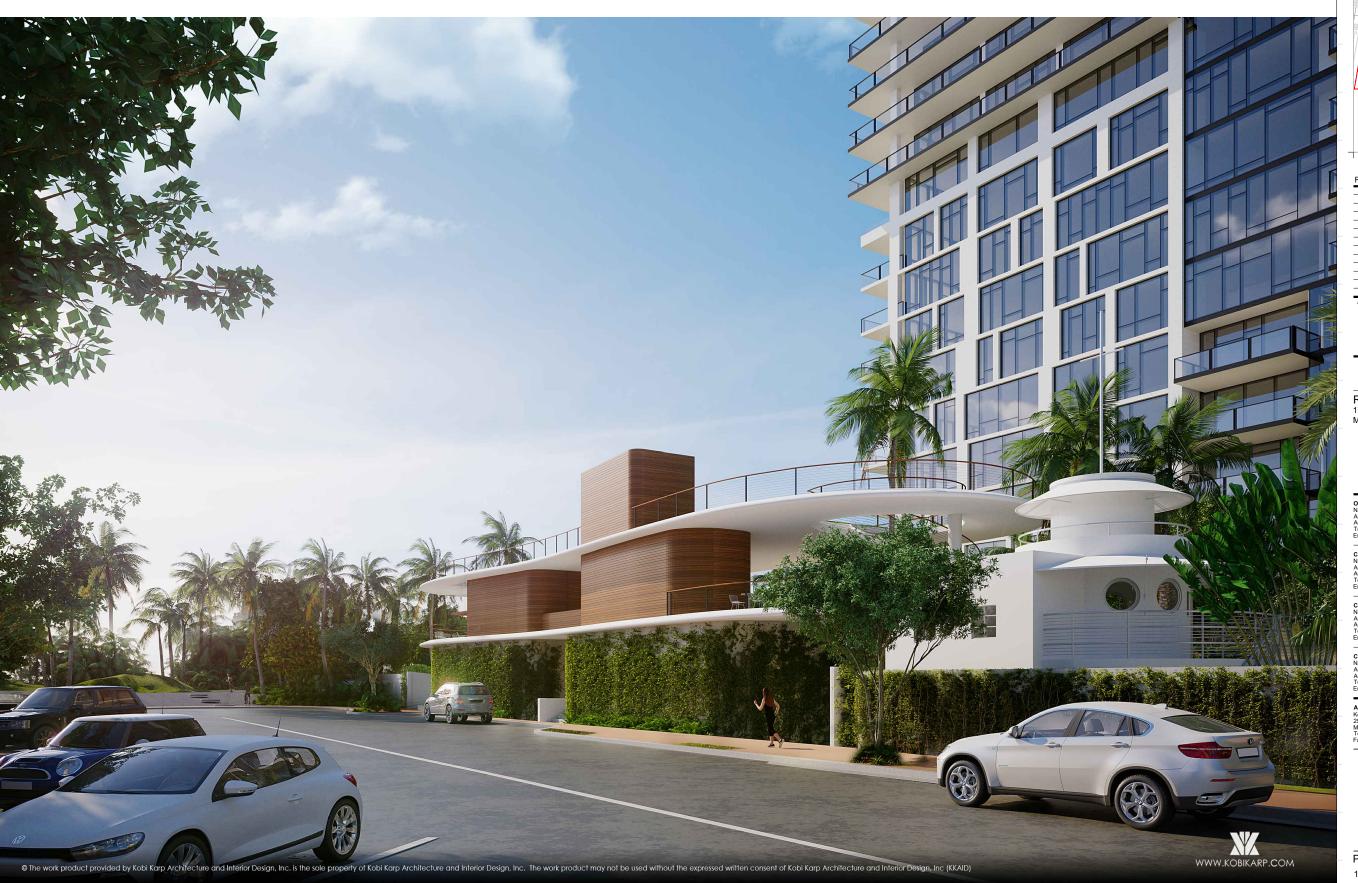

Lic. # AR0012578

PROPOSED VIEW FROM COLLINS

|  | Date    | APRIL 06, 2020 | Sheet No. |
|--|---------|----------------|-----------|
|  | Scale   | AS SHOWN       | A0.79     |
|  | Project | 1901           |           |

Architect of Record:
Kobi Karp Architect and Interior Design, Inc.
2915 Biscayne Boulevard, Suite #200
Miami, Florida 33137 USA
Tei: +1(305) 573 1818
Fax: +1(305) 573 3766

Lic. # AR0012578

PROPOSED VIEW FROM COLLINS