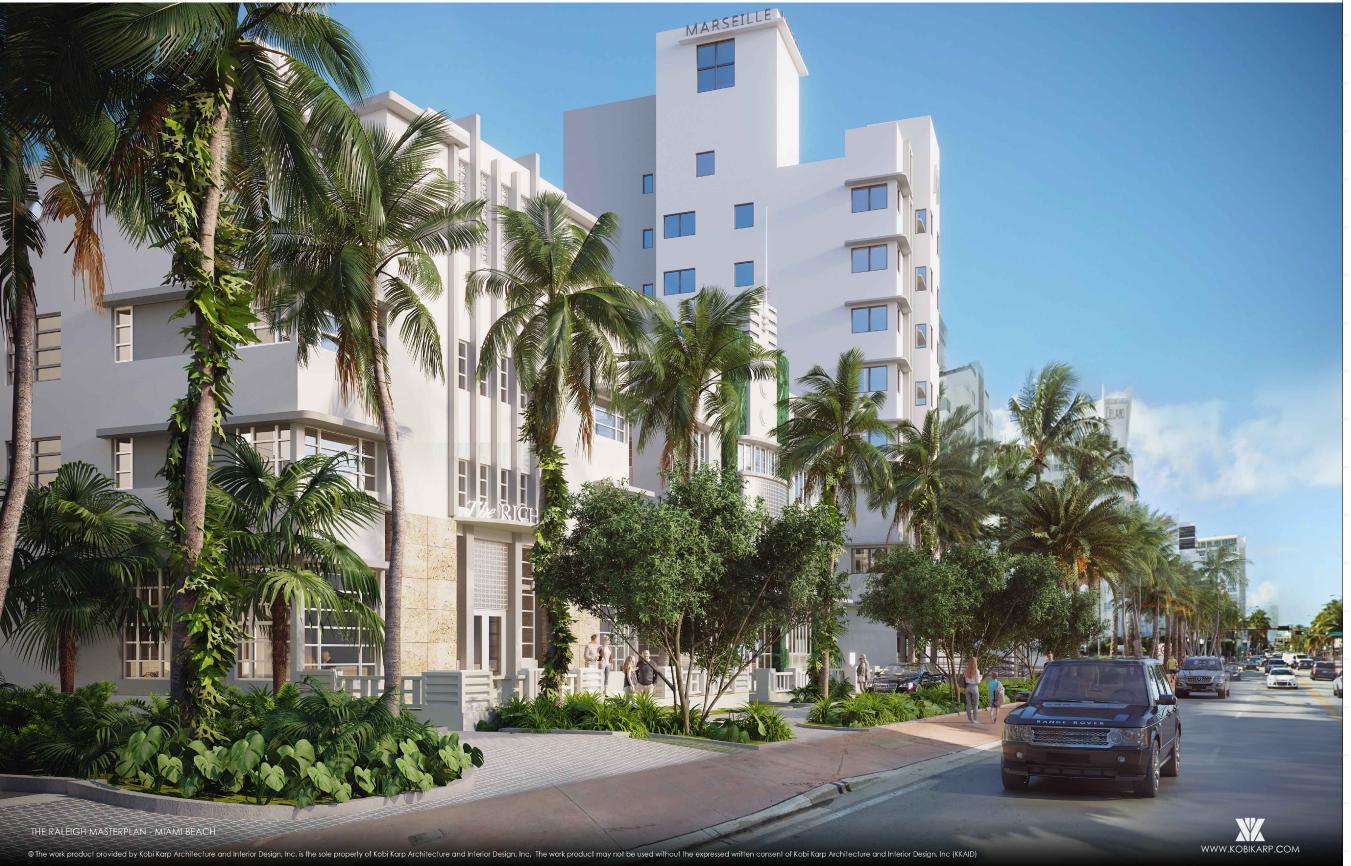

Lic. # AR0012578

PROPOSED VIEW FROM COLLINS

|  | Date    | APRIL 06, 2020 | Sheet No. |
|--|---------|----------------|-----------|
|  | Scale   | AS SHOWN       | A0.79     |
|  | Project | 1901           |           |

Architect of Record:
Kobi Karp Architect and Interior Design, Inc.
2915 Biscayne Boulevard, Suite #200
Miami, Florida 33137 USA
Tei: +1(305) 573 1818
Fax: +1(305) 573 3766

Lic. # AR0012578

PROPOSED VIEW FROM COLLINS