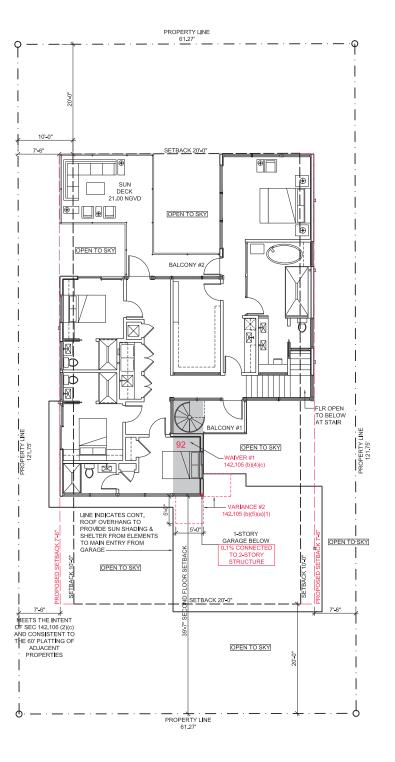

ENTRY AND IS OPEN ON 2 SIDES.
THE PLAN PROVIDES FOR 9-7" IN ADDITIONAL SETBACK BEYOND CODE FOR
THE SECOND FLOOR AND STILL COMPLIES WITH MAX UNIT SIZE REQUIRED.

### LEGEND









### OPEN SPACE CALCULATIONS

FRONT YARD AREA: 1225 SF MIN ALLOWABLE OPEN SPACE = 50% 731 / 1225 = .59 OR <u>59% PROVIDED</u>







REAR YARD:1225 SF MIN ALLOWABLE OPEN SPACE = 70% 861 / 1225 = .70 OR <u>70% PROVIDED</u>

BENJAMIN M. DRONSICK
ADDRESS; P.O. BOX 788
LAKE WORTH, FL. 33400
PHONE: \$61,436,8057
EMAIL: BMDAIA@AOL.COM

2051 N. BAY ROAD MIAMI BEACH, FL., 33140

FLORIDA LICENSURE: AR9502

VIRGINIA LICENSURE; 040101514

PROJECT NO. DESIGNED BY: BMD/DSH DRAWN BY: DSH CHECKED BY:

DRB FINAL SUBMIT 07.15.2016

BMD

REVISIONS:

**OPEN SPACE** CALCS

SITE **DIAGRAMS** 

**A08A** 

2ND FLOOR DIAGRAM

2

NORTH









### MIAMIBEACH

### SINGLE FAMILY RESIDENTIAL - ZONING DATA SHEET

| ITEM                 | Zoning Information                                                                                                           |                                    |                                                                                                             |                         |                                                       |  |
|----------------------|------------------------------------------------------------------------------------------------------------------------------|------------------------------------|-------------------------------------------------------------------------------------------------------------|-------------------------|-----------------