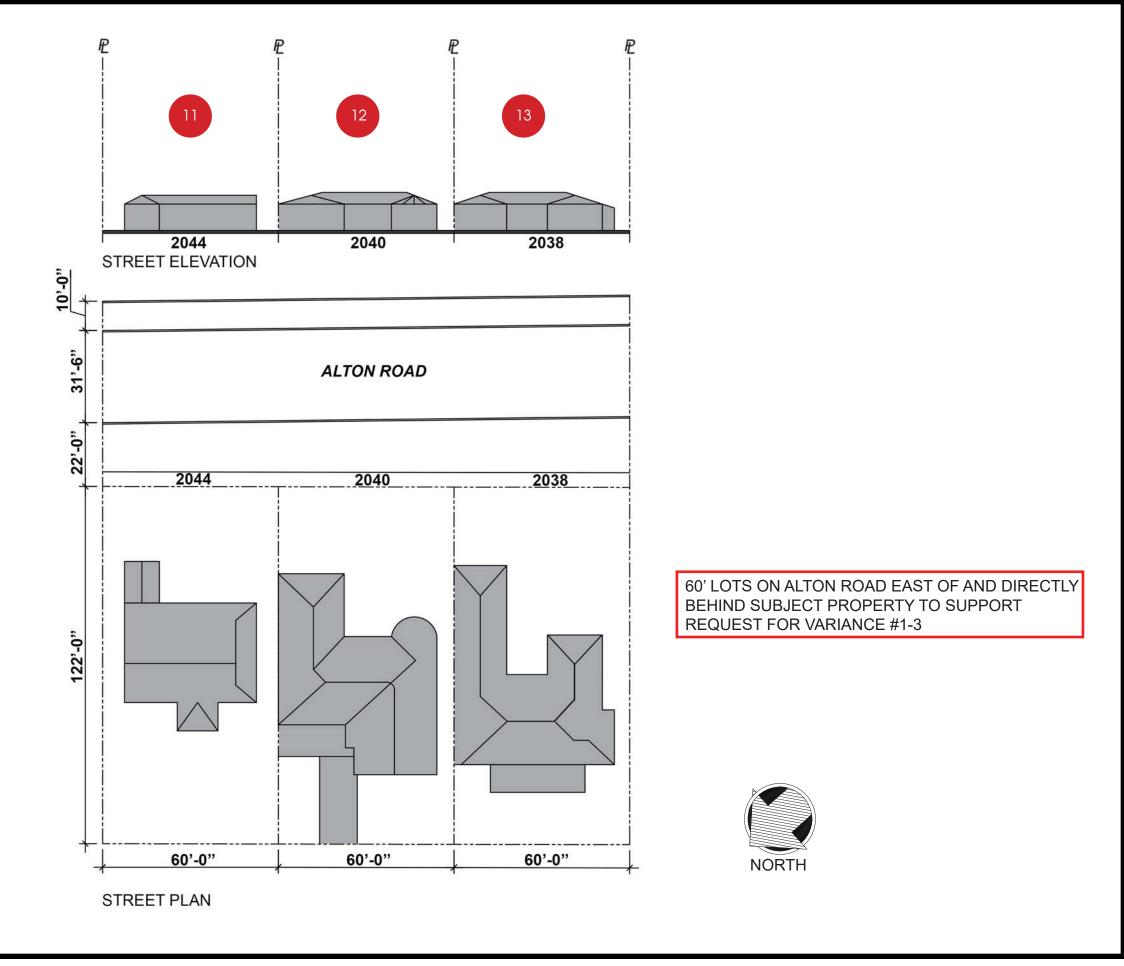

N BAY RD - LOT SIZE 37,000 SQ. FT - ACTUAL AREA 15,385 SQ. FT - TWO STORY

01

02 2050 N BAY RD - LOT SIZE 33,000 SQ. FT - ACTUAL AREA 8,356 SQ. FT - TWO STORY

2054 N BAY RD - LOT SIZE 24,200 SQ. FT - ADJUSTED AREA 8,626 SQ. FT - TWO STORY

03

2060 N BAY RD - LOT SIZE 26,561 SQ. FT - ADJUSTED AREA 9,363 SQ. FT - TWO STORY











- 2059 N BAY RD LOT SIZE 7,795.8 SQ. FT ACTUAL AREA 4,414 SQ. FT TWO STORY
- 2053 N BAY RD LOT SIZE 7,320 SQ. FT UNDEVELOPED LOT



2057 N BAY RD - LOT SIZE 6,063.4 SQ. FT - ACTUAL AREA 0 SQ. FT - TWO STORY















- 2044 ALTON RD LOT SIZE 7,320 SQ. FT ACTUAL AREA 2,396 SQ. FT SINGLE STORY
- 13 2038 ALTON RD LOT SIZE 7,320 SQ. FT ACTUAL AREA 2,431 SQ. FT SINGLE STORY



2040 ALTON RD - LOT SIZE 7,320 SQ. FT - ACTUAL AREA 3,224 SQ. FT - SINGLE STORY











PROPERTY LINE 61.27'



### MIAMIBEACH

### SINGLE FAMILY RESIDENTIAL - ZONING DATA SHEET

| ITEM<br># | Zoning Information                              |                                    |                                                                                                                                          |                         |                                                        |
|-----------|-------------------------------------------------|------------------------------------|------------------------------------------------------------------------------------------------------------------------------------------|-------------------------|--------------------------------------------------------|
| 1         | Address: