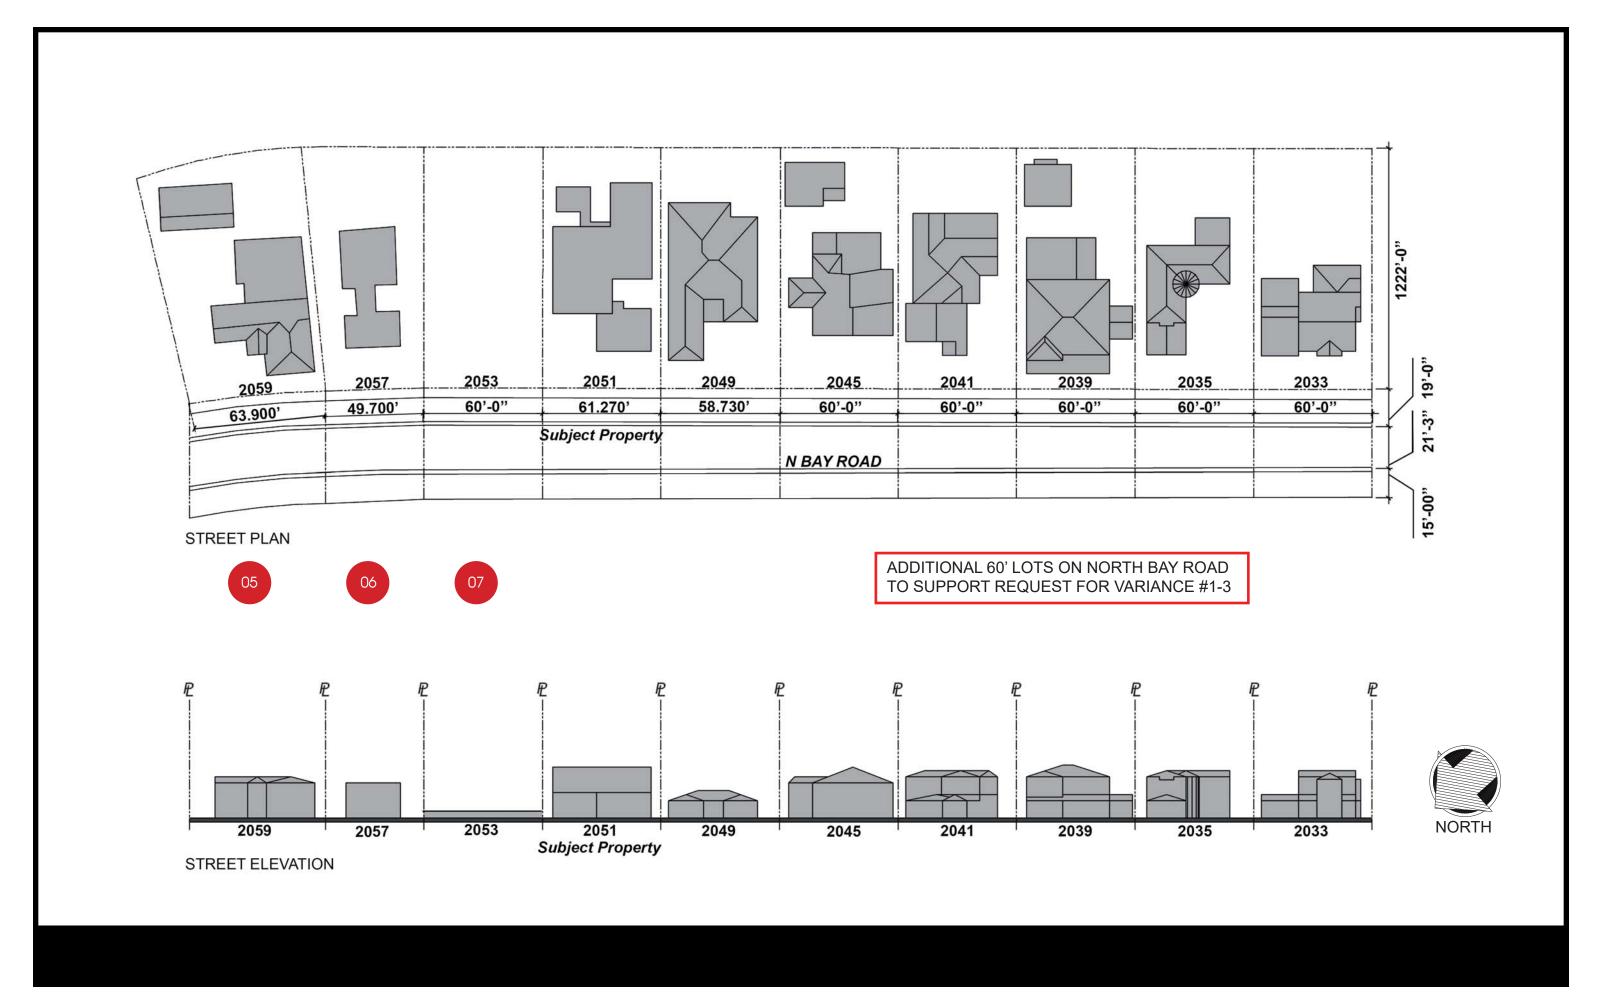

F IMAGES**

A06.25 1/2 MILE AERIAL
A06.26 ZOOM KEY PLAN
A06.27 PHOTOS 01-04
A06.28 BLOCK DIAGRAM
A06.29 PHOTOS 05-07
A06.30 BLOCK DIAGRAM
A06.31 PHOTOS 08-10
A06.32 BLOCK DIAGRAM
A06.33 PHOTOS 11-13
A06.34 BLOCK DIAGRAM

A06.35 CONTEXT SITE







2046 N BAY RD - LOT SIZE 37,000 SQ. FT - ACTUAL AREA 15,385 SQ. FT - TWO STORY

01

02 2050 N BAY RD - LOT SIZE 33,000 SQ. FT - ACTUAL AREA 8,356 SQ. FT - TWO STORY

2054 N BAY RD - LOT SIZE 24,200 SQ. FT - ADJUSTED AREA 8,626 SQ. FT - TWO STORY

03

2060 N BAY RD - LOT SIZE 26,561 SQ. FT - ADJUSTED AREA 9,363 SQ. FT - TWO STORY











- 2059 N BAY RD LOT SIZE 7,795.8 SQ. FT ACTUAL AREA 4,414 SQ. FT TWO STORY
- 2053 N BAY RD LOT SIZE 7,320 SQ. FT UNDEVELOPED LOT



2057 N BAY RD - LOT SIZE 6,063.4 SQ. FT - ACTUAL AREA 0 SQ. FT - TWO STORY















- 2044 ALTON RD LOT SIZE 7,320 SQ. FT ACTUAL AREA 2,396 SQ. FT SINGLE STORY
- 13 2038 ALTON RD LOT SIZE 7,320 SQ. FT ACTUAL AREA 2,431 SQ. FT SINGLE STORY



2040 ALTON RD - LOT SIZE 7,320 SQ. FT - ACTUAL AREA 3,224 SQ. FT - SINGLE STORY











PROPERTY LINE 61.27'



### MIAMIBEACH

### SINGLE FAMILY RESIDENTIAL - ZONING DATA SHEET

| ITEM<br># | Zoning Information                              |                                    |                                                                                                                                          |                         |                                                        |
|-----------|-------------------------------------------------|------------------------------------|-------------------------