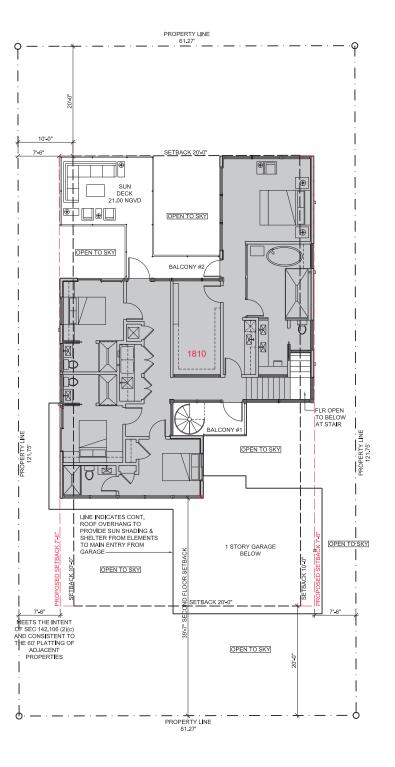

D FLOOR TAKES OUR PLAN COVERED PORCH SERVES AS MAIN ENTRY AND IS OPEN ON 2 SIDES. THE PLAN PROVIDES FOR 9-7" IN ADDITIONAL SETBACK BEYOND CODE FOR THE SECOND FLOOR AND STILL COMPLIES WITH MAX UNIT SIZE REQUIRED.

LEGEND

LOT COVERAGE AREA

### LOT COVERAGE CALCULATIONS

LOT AREA LOT COVERAGE AREAS FIRST FLOOR CABANA BATH SECOND FLOOR CANTILEVERED LOT COVERAGE TOTAL = 1926 SF LOT COVERAGE CALCULATION = 1926 / 7459 = .25 OR 25%

SITE

LOT

**COVERAGE** 

CALCS

BENJAMIN M. DRONSICK
ADDRESS; P.O. BOX 788
LAKE WORTH, FL. 33400
PHONE: \$61,436,8057
EMAIL: BMDAIA@AOL.COM

2051 N. BAY ROAD MIAMI BEACH, FL., 33140

FLORIDA LICENSURE: AR9502

VIRGINIA LICENSURE; 040101514

DRB FINAL SUBMIT 07.15.2016

DSH

BMD

PROJECT NO. DESIGNED BY:

DRAWN BY:

REVISIONS:

CHECKED BY:

**A08B** 

**DIAGRAMS** 









### MIAMIBEACH

### SINGLE FAMILY RESIDENTIAL - ZONING DATA SHEET

| ITEM<br># | Zoning Information                             |                                    |                                                                                                                                          |                         |                                                        |  |
|-----------|------------------------------------------------|------------------------------------|------------------------------------------------------------------------------------------------------------------------------------------|-------------------------|--------------------------------------------------------|--|
| 1         | Address:                                       | 2051 N. Bay