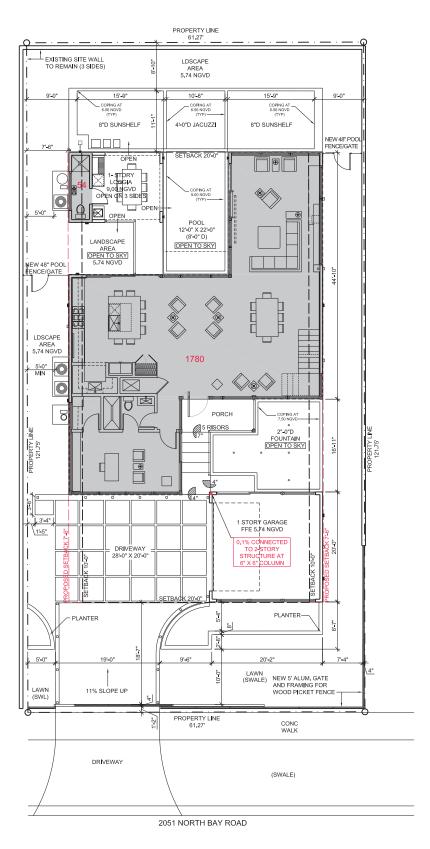

Y AND IS OPEN ON 2 SIDES.
THE PLAN PROVIDES FOR 9-7" IN ADDITIONAL SETBACK BEYOND CODE FOR
THE SECOND FLOOR AND STILL COMPLIES WITH MAX UNIT SIZE REQUIRED.

### LEGEND









### OPEN SPACE CALCULATIONS

FRONT YARD AREA: 1225 SF MIN ALLOWABLE OPEN SPACE = 50% 731 / 1225 = .59 OR <u>59% PROVIDED</u>







REAR YARD:1225 SF MIN ALLOWABLE OPEN SPACE = 70% 861 / 1225 = .70 OR <u>70% PROVIDED</u>

BENJAMIN M. DRONSICK
ADDRESS; P.O. BOX 788
LAKE WORTH, FL. 33400
PHONE: \$61,436,8057
EMAIL: BMDAIA@AOL.COM

2051 N. BAY ROAD MIAMI BEACH, FL., 33140

FLORIDA LICENSURE: AR9502

VIRGINIA LICENSURE; 040101514

PROJECT NO. DESIGNED BY: BMD/DSH DRAWN BY: DSH CHECKED BY:

DRB FINAL SUBMIT 07.15.2016

BMD

REVISIONS:

**OPEN SPACE** CALCS

SITE **DIAGRAMS** 

**A08A** 

2ND FLOOR DIAGRAM

2

NORTH









### MIAMIBEACH

### SINGLE FAMILY RESIDENTIAL - ZONING DATA SHEET

| ITEM                 | Zoning Information                                                                                                           |                                    |                                                                                                             |                         |                                                       |  |
|----------------------|------------------------------------------------------------------------------------------------------------------------------|------------------------------------|-------------------------------------------------------------------------------------------------------------|-------------------------|---------------------