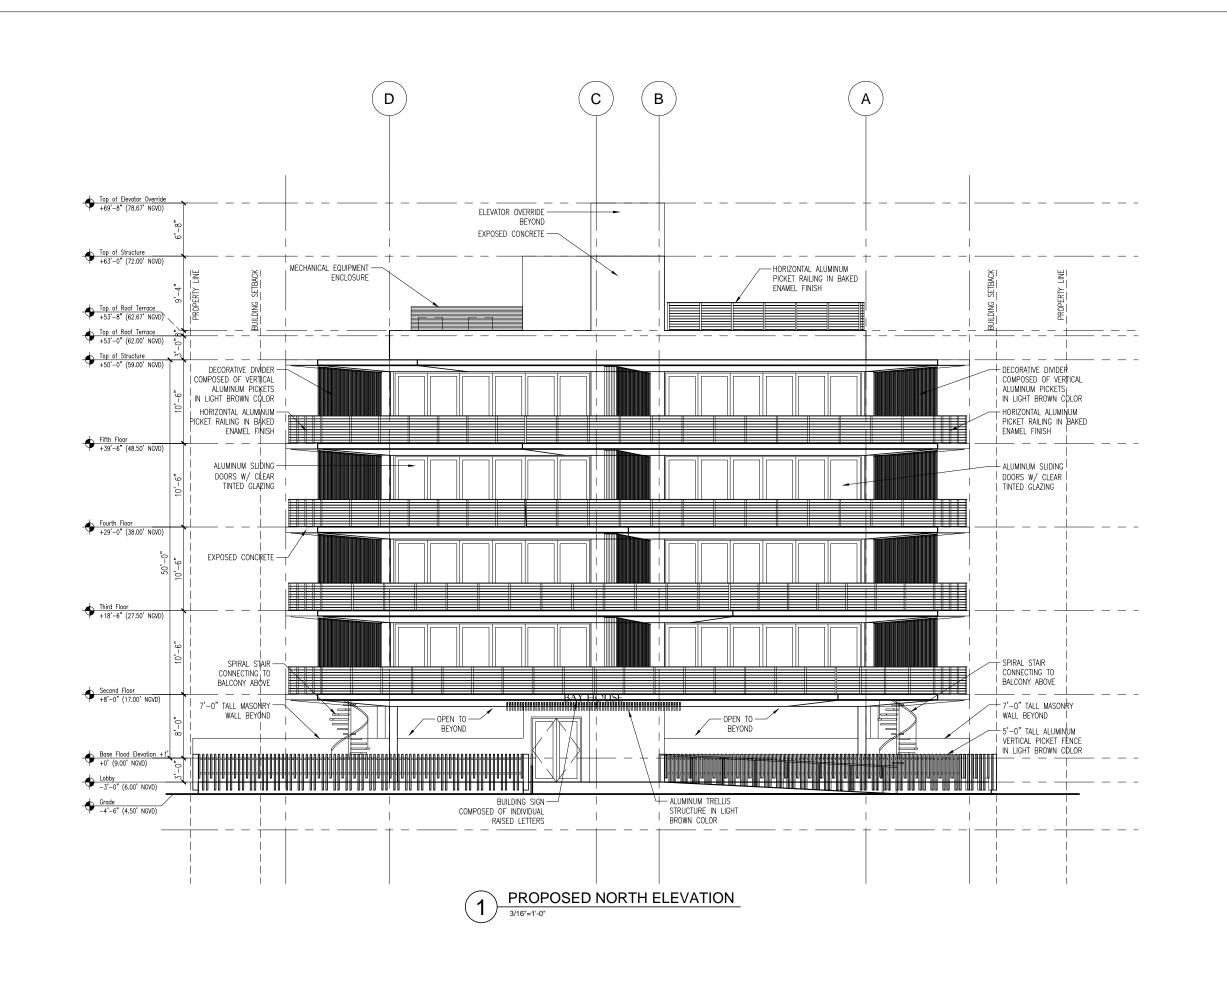

T 305|350-2993 F 305|350-2524

AA26000789

Concultant

All drawing and written materials herein constitute original work of the architect and may only be duplicated with their written consent.

BAY HOUSE
1435 BAY ROAD & 1340 FLAMINGO WAY
MAMI BEACH, FLORIDA 33139

Date
Job Number
Drawing History

No. Issue Date
Sheet Title

Sheet Titl

PROPOSED ELEVATION

Sheet

A-7

T 305|350-2993 F 305|350-2524

AA26000789