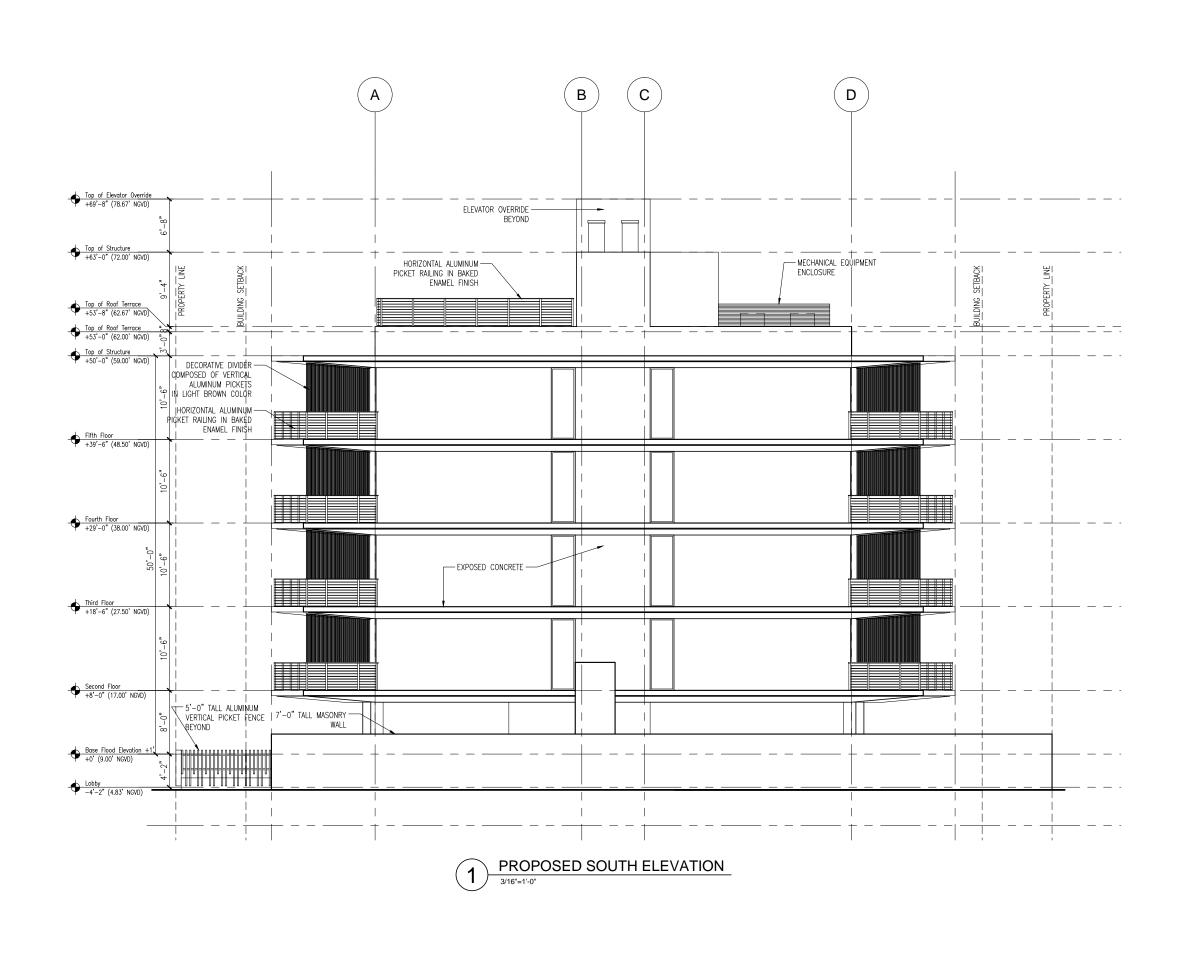

All drawing and written materials herein constitute original work of the architect and may only be duplicated with their written consent.

BAY HOUSE
1435 BAY ROAD & 1340 FLAMINGO WAY
MIAMI BEACH, FLORIDA 33139

Drawing History

Sheet Title

PROPOSED ELEVATION

Sheet

A-9

T 305|350-2993 F 305|350-2524

AA26000789

All drawing and written materials herein constitute original work of the architect and may only be duplicated with their written consent.