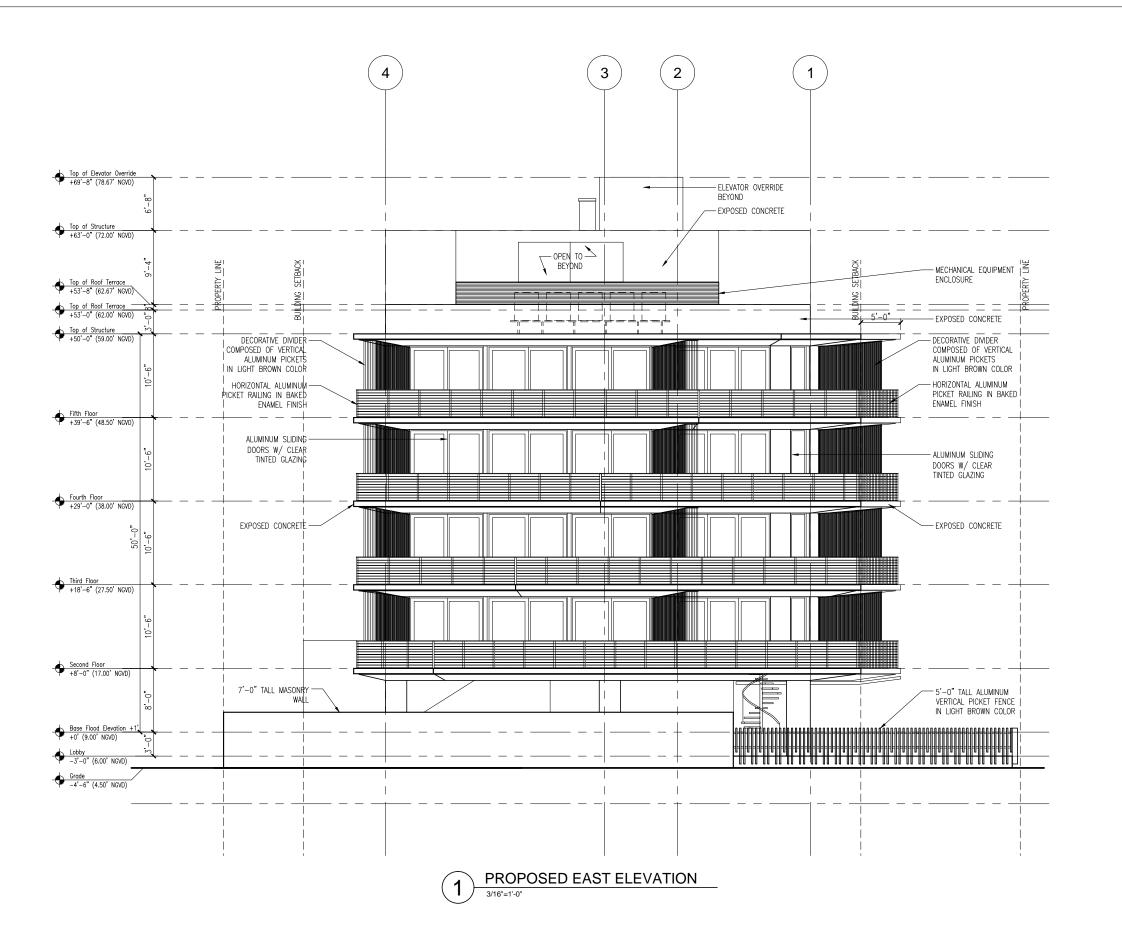

All drawing and written materials herein constitute original work of the architect and may only be duplicated with their written consent.

BAY HOUSE

1435 BAY ROAD & 1340 FLAMINGO WAY

MIAMI BEACH, FLORIDA 33139

| Client:                                                                                           |
|---------------------------------------------------------------------------------------------------|
| Contact:                                                                                          |
| Architectural Registration<br>State of Florida<br>Rodrigo A. Carrion<br>Registration No: AR 91744 |
| SEAL                                                                                              |
| Date                                                                                              |

Job Number
Drawing History

Sheet Title

PROPOSED ELEVATION

She

A-8

T 305|350-2993 F 305|350-2524

AA26000789

\_ .