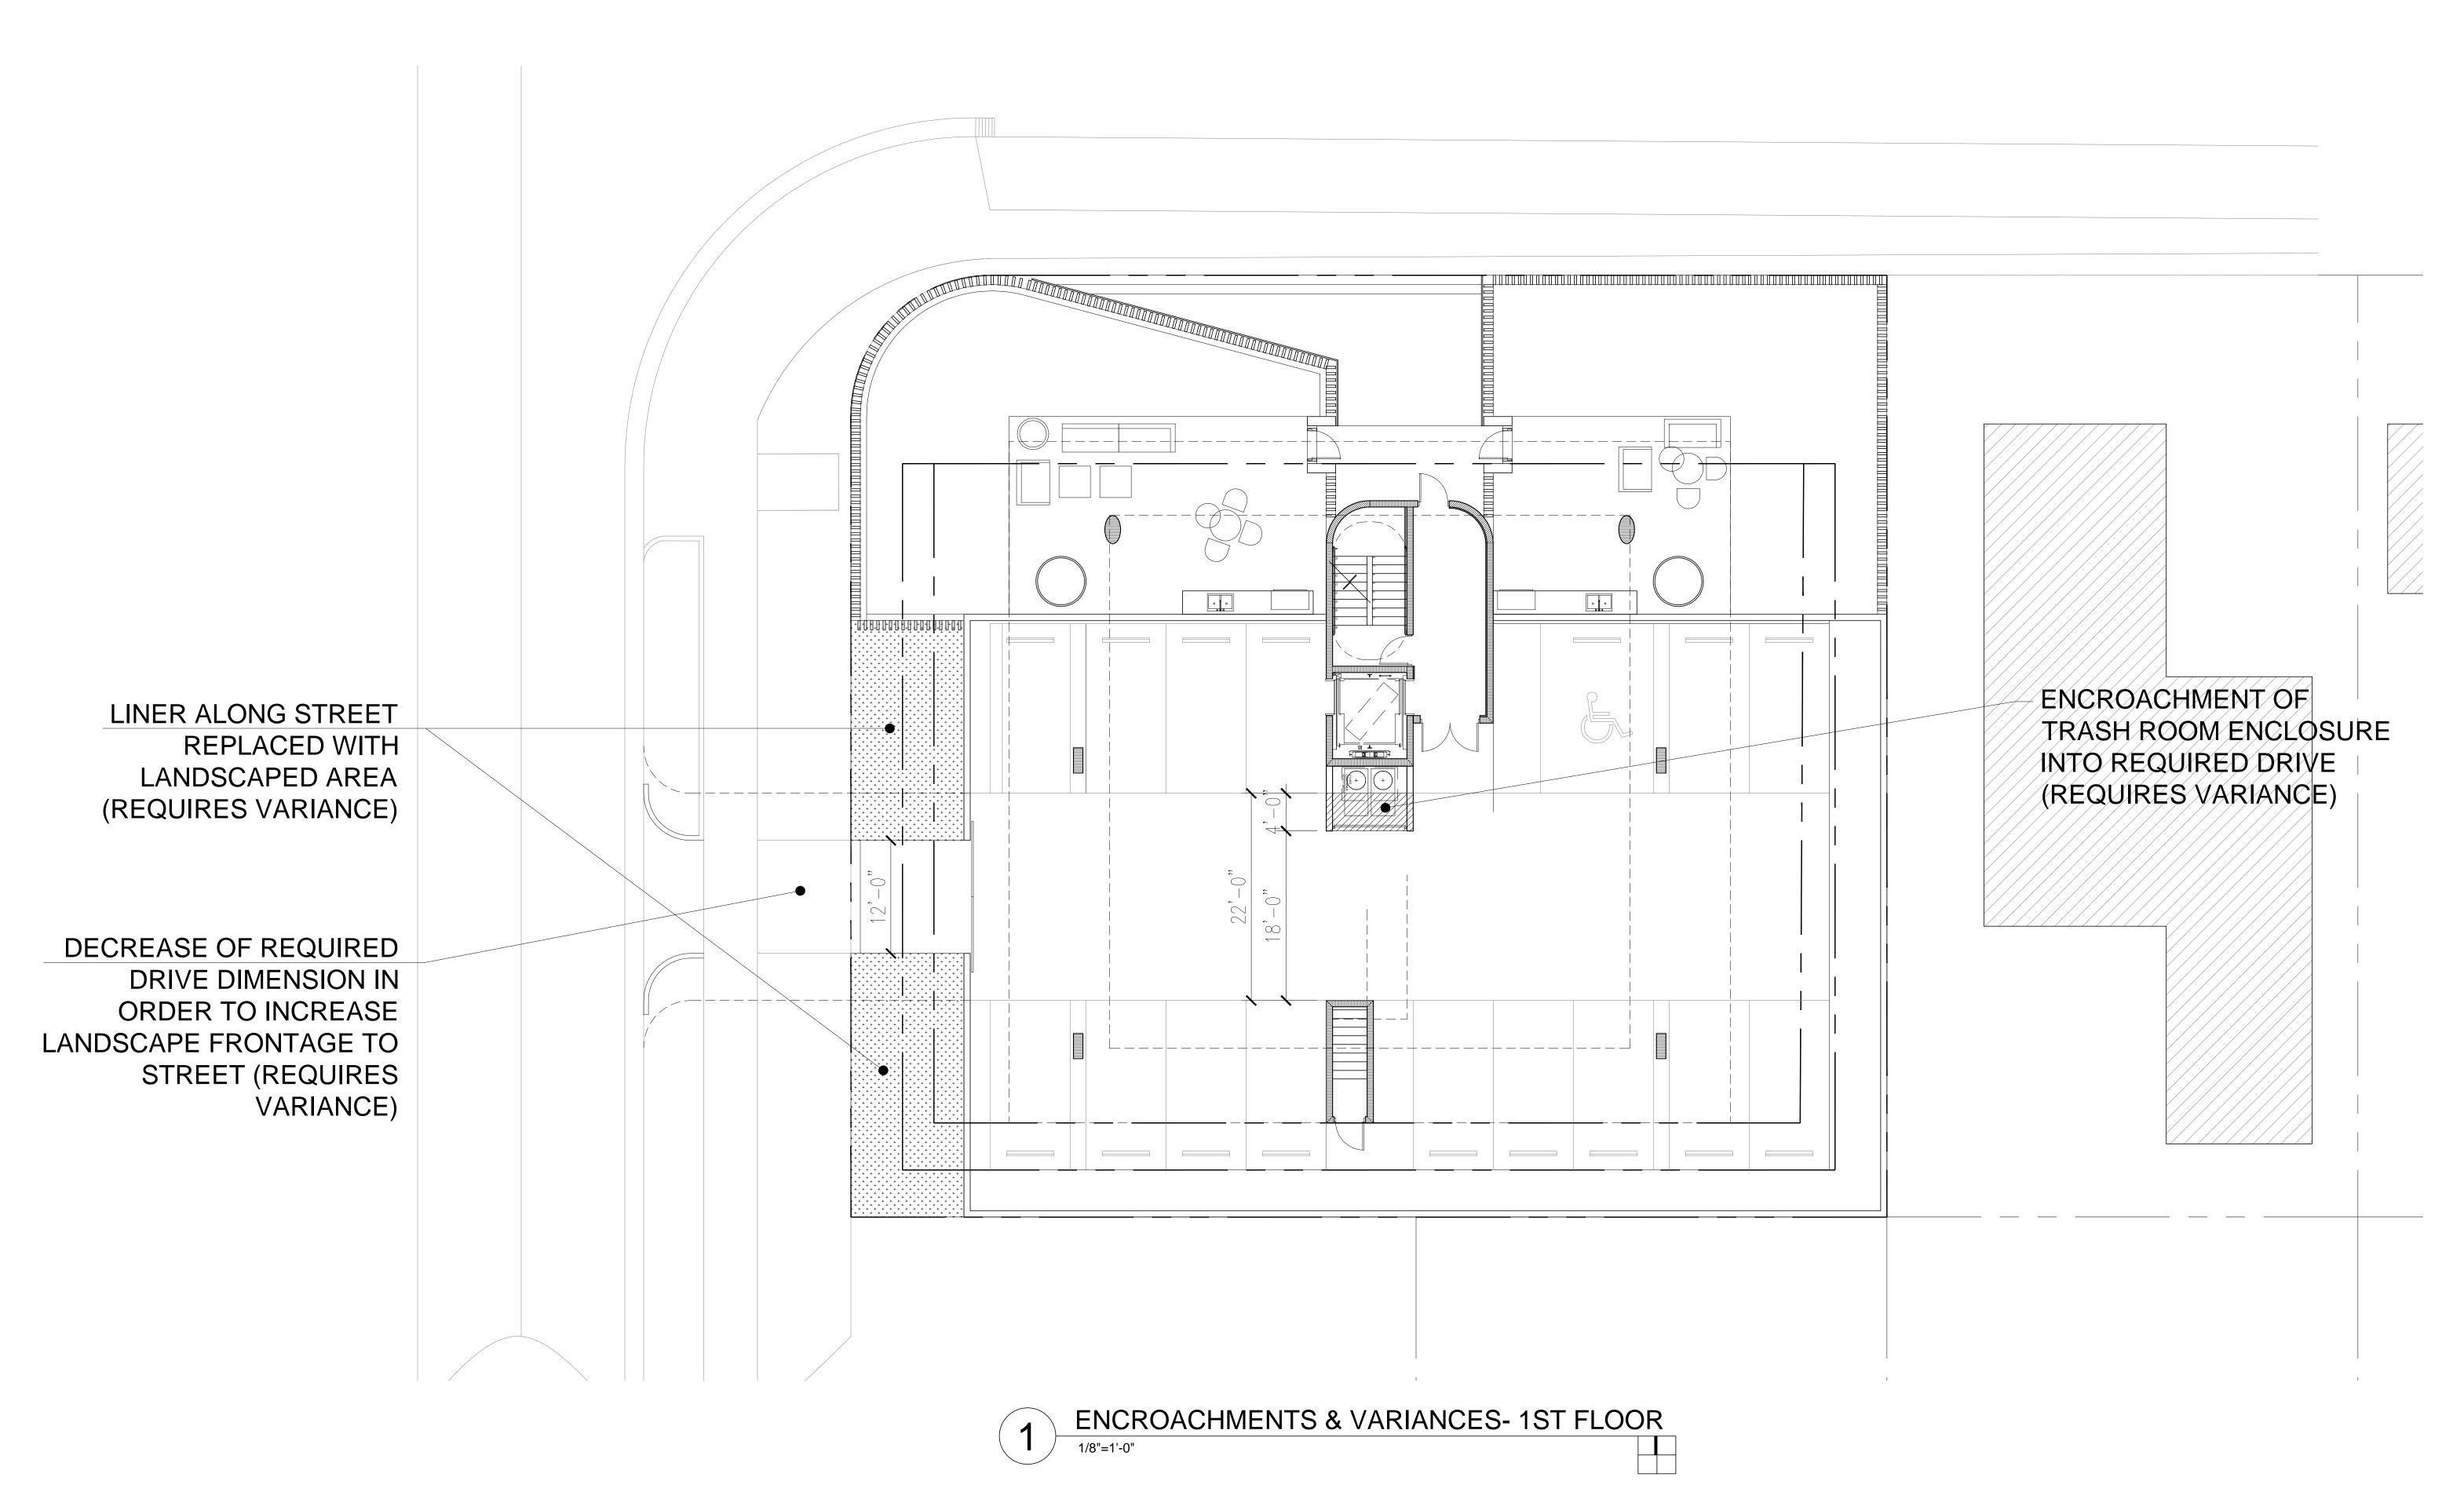

BAY HOUSE

435 BAY ROAD & 1340 FLAMINGO W
MIAMI BEACH, FLORIDA 33139

Client: ---Contact:

Architectural Registration State of Florida Rodrigo A. Carrion Registration No: AR 91744

SEAL

Date
Job Number

Drawing History

No. Issue

Date

Sheet Title

ENCROACHEMENT & VARIANCE DIAGRAMS

heet

F-4

T 305|350-2993 F 305|350-2524

AA26000789