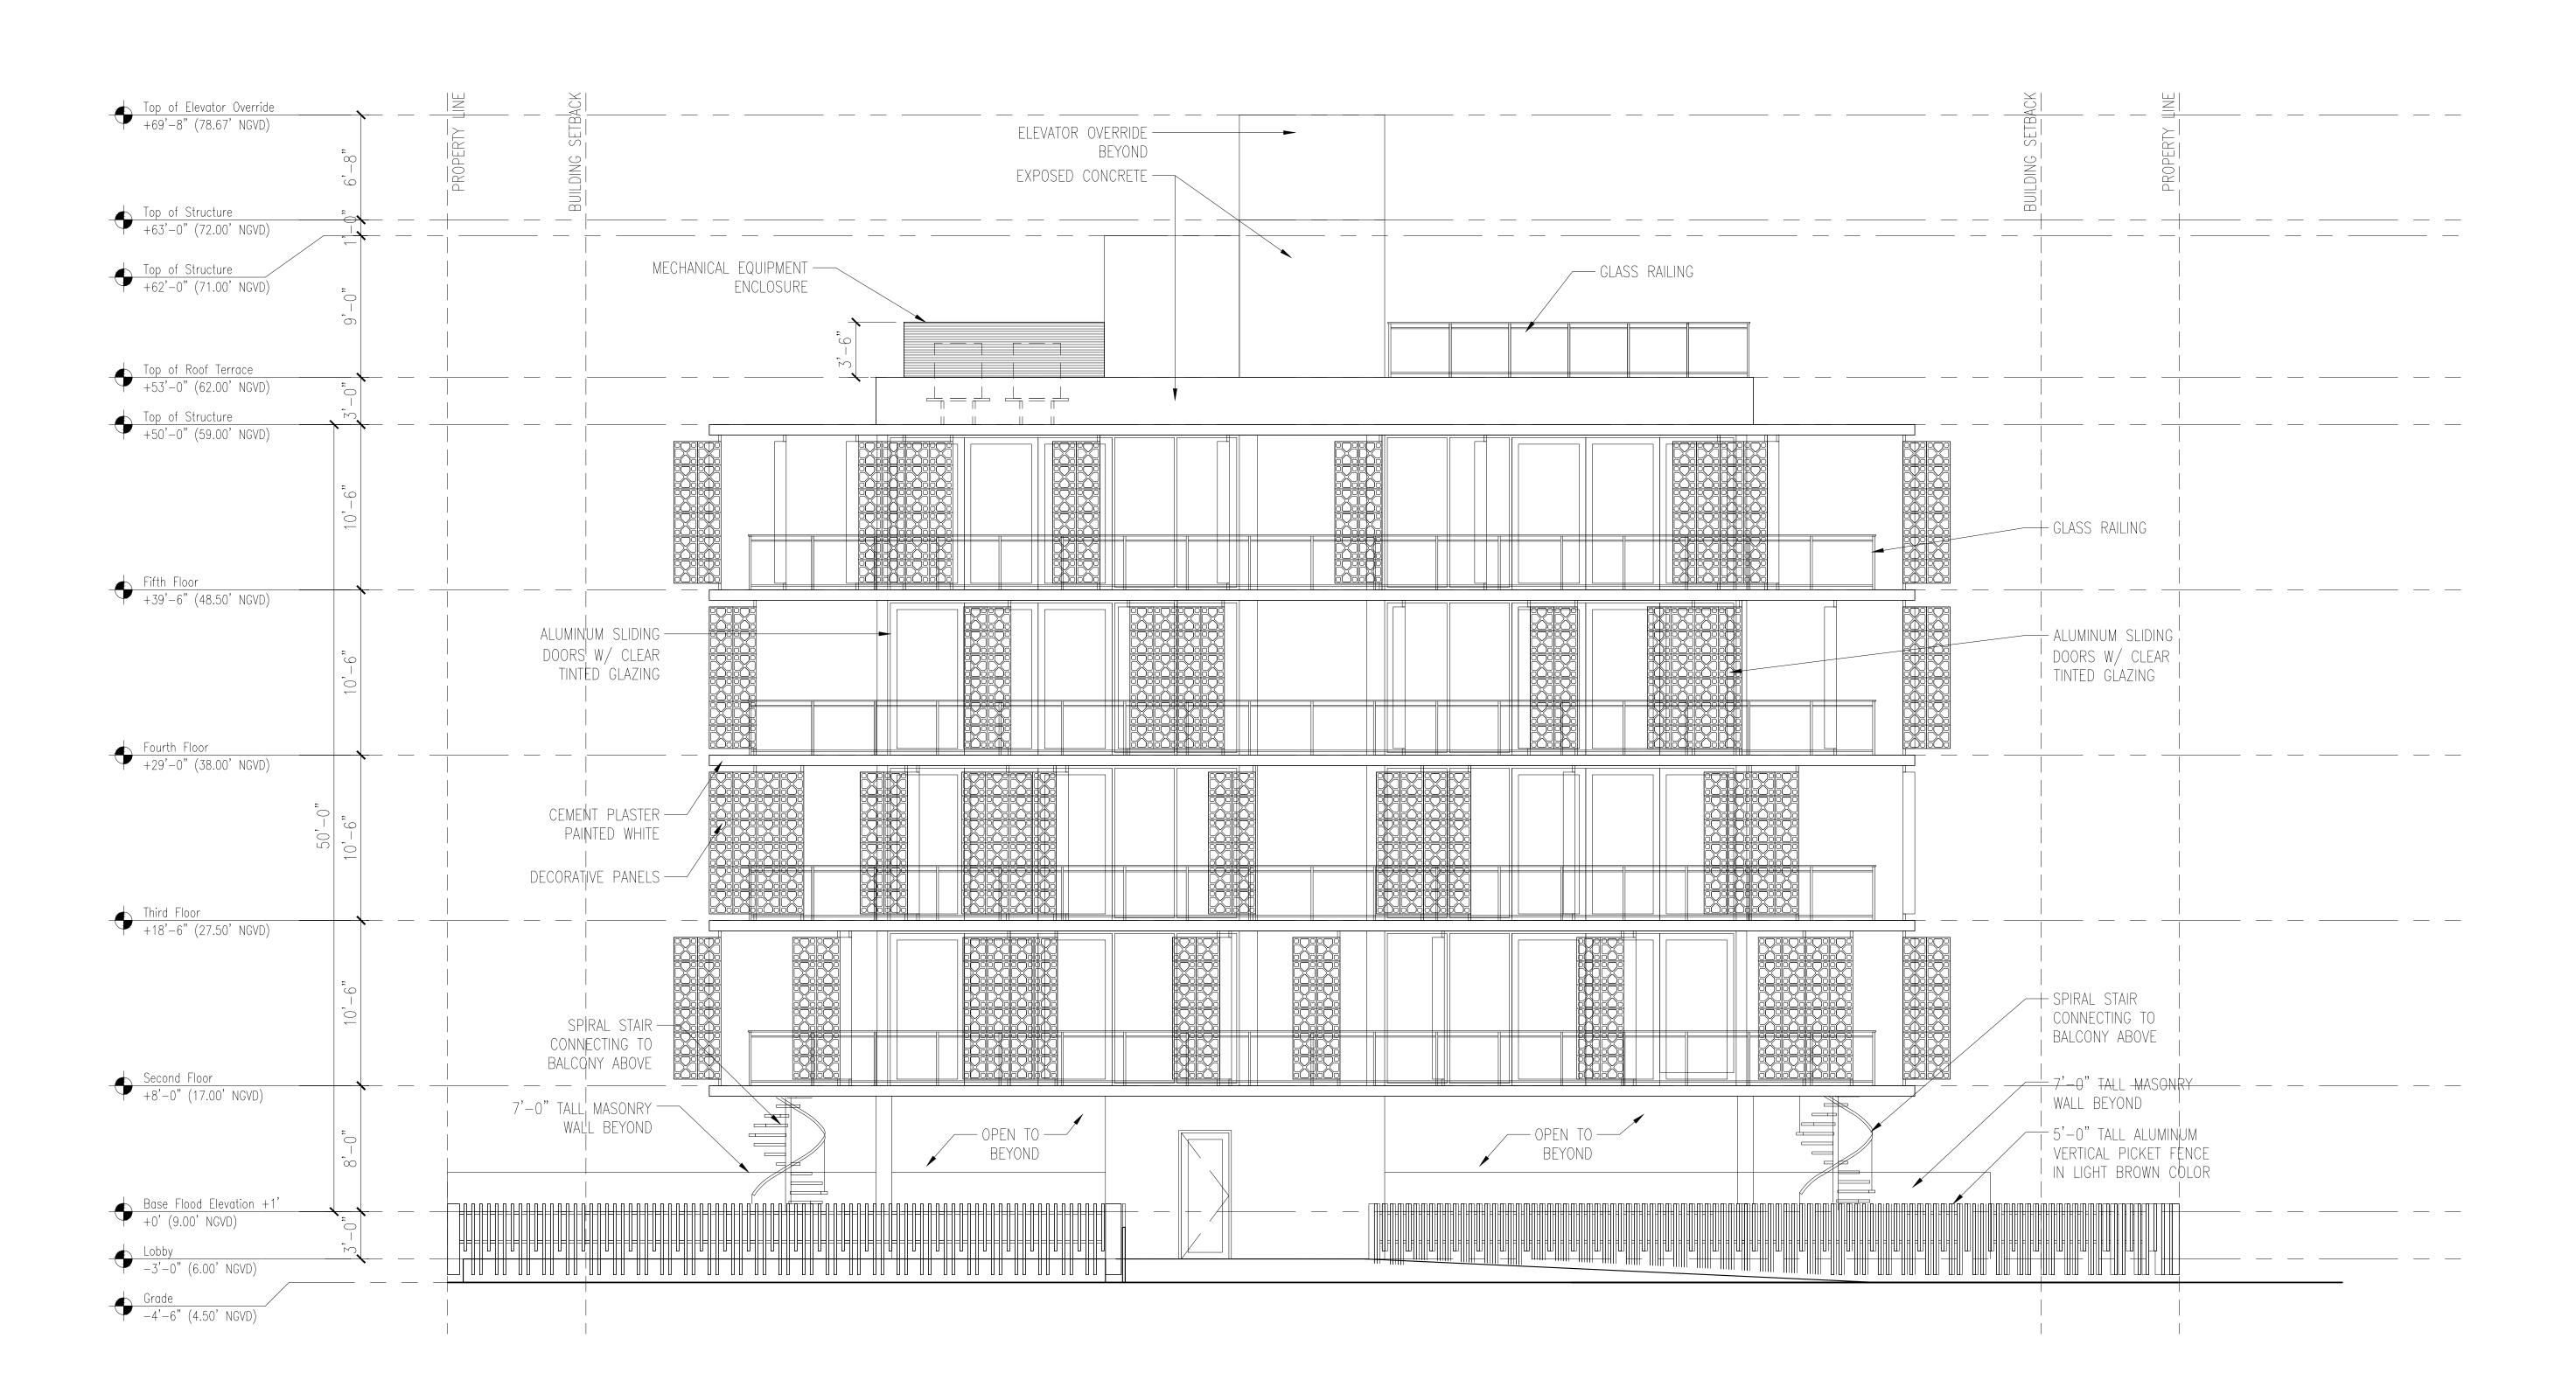

BAY HOUSE

435 BAY ROAD & 1340 FLAMINGO WAY

| Cilent |
|--------|
|        |
| Conta  |
|        |
|        |

Architectural Registration State of Florida Rodrigo A. Carrion Registration No: AR 91744

Date Job Number

**Drawing History** 

Sheet Title

PROPOSED ELEVATION

Shee

T 305|350-2993 F 305|350-2524

W www.dna-arc.com
AA26000789

Consultant

TBD GROUP