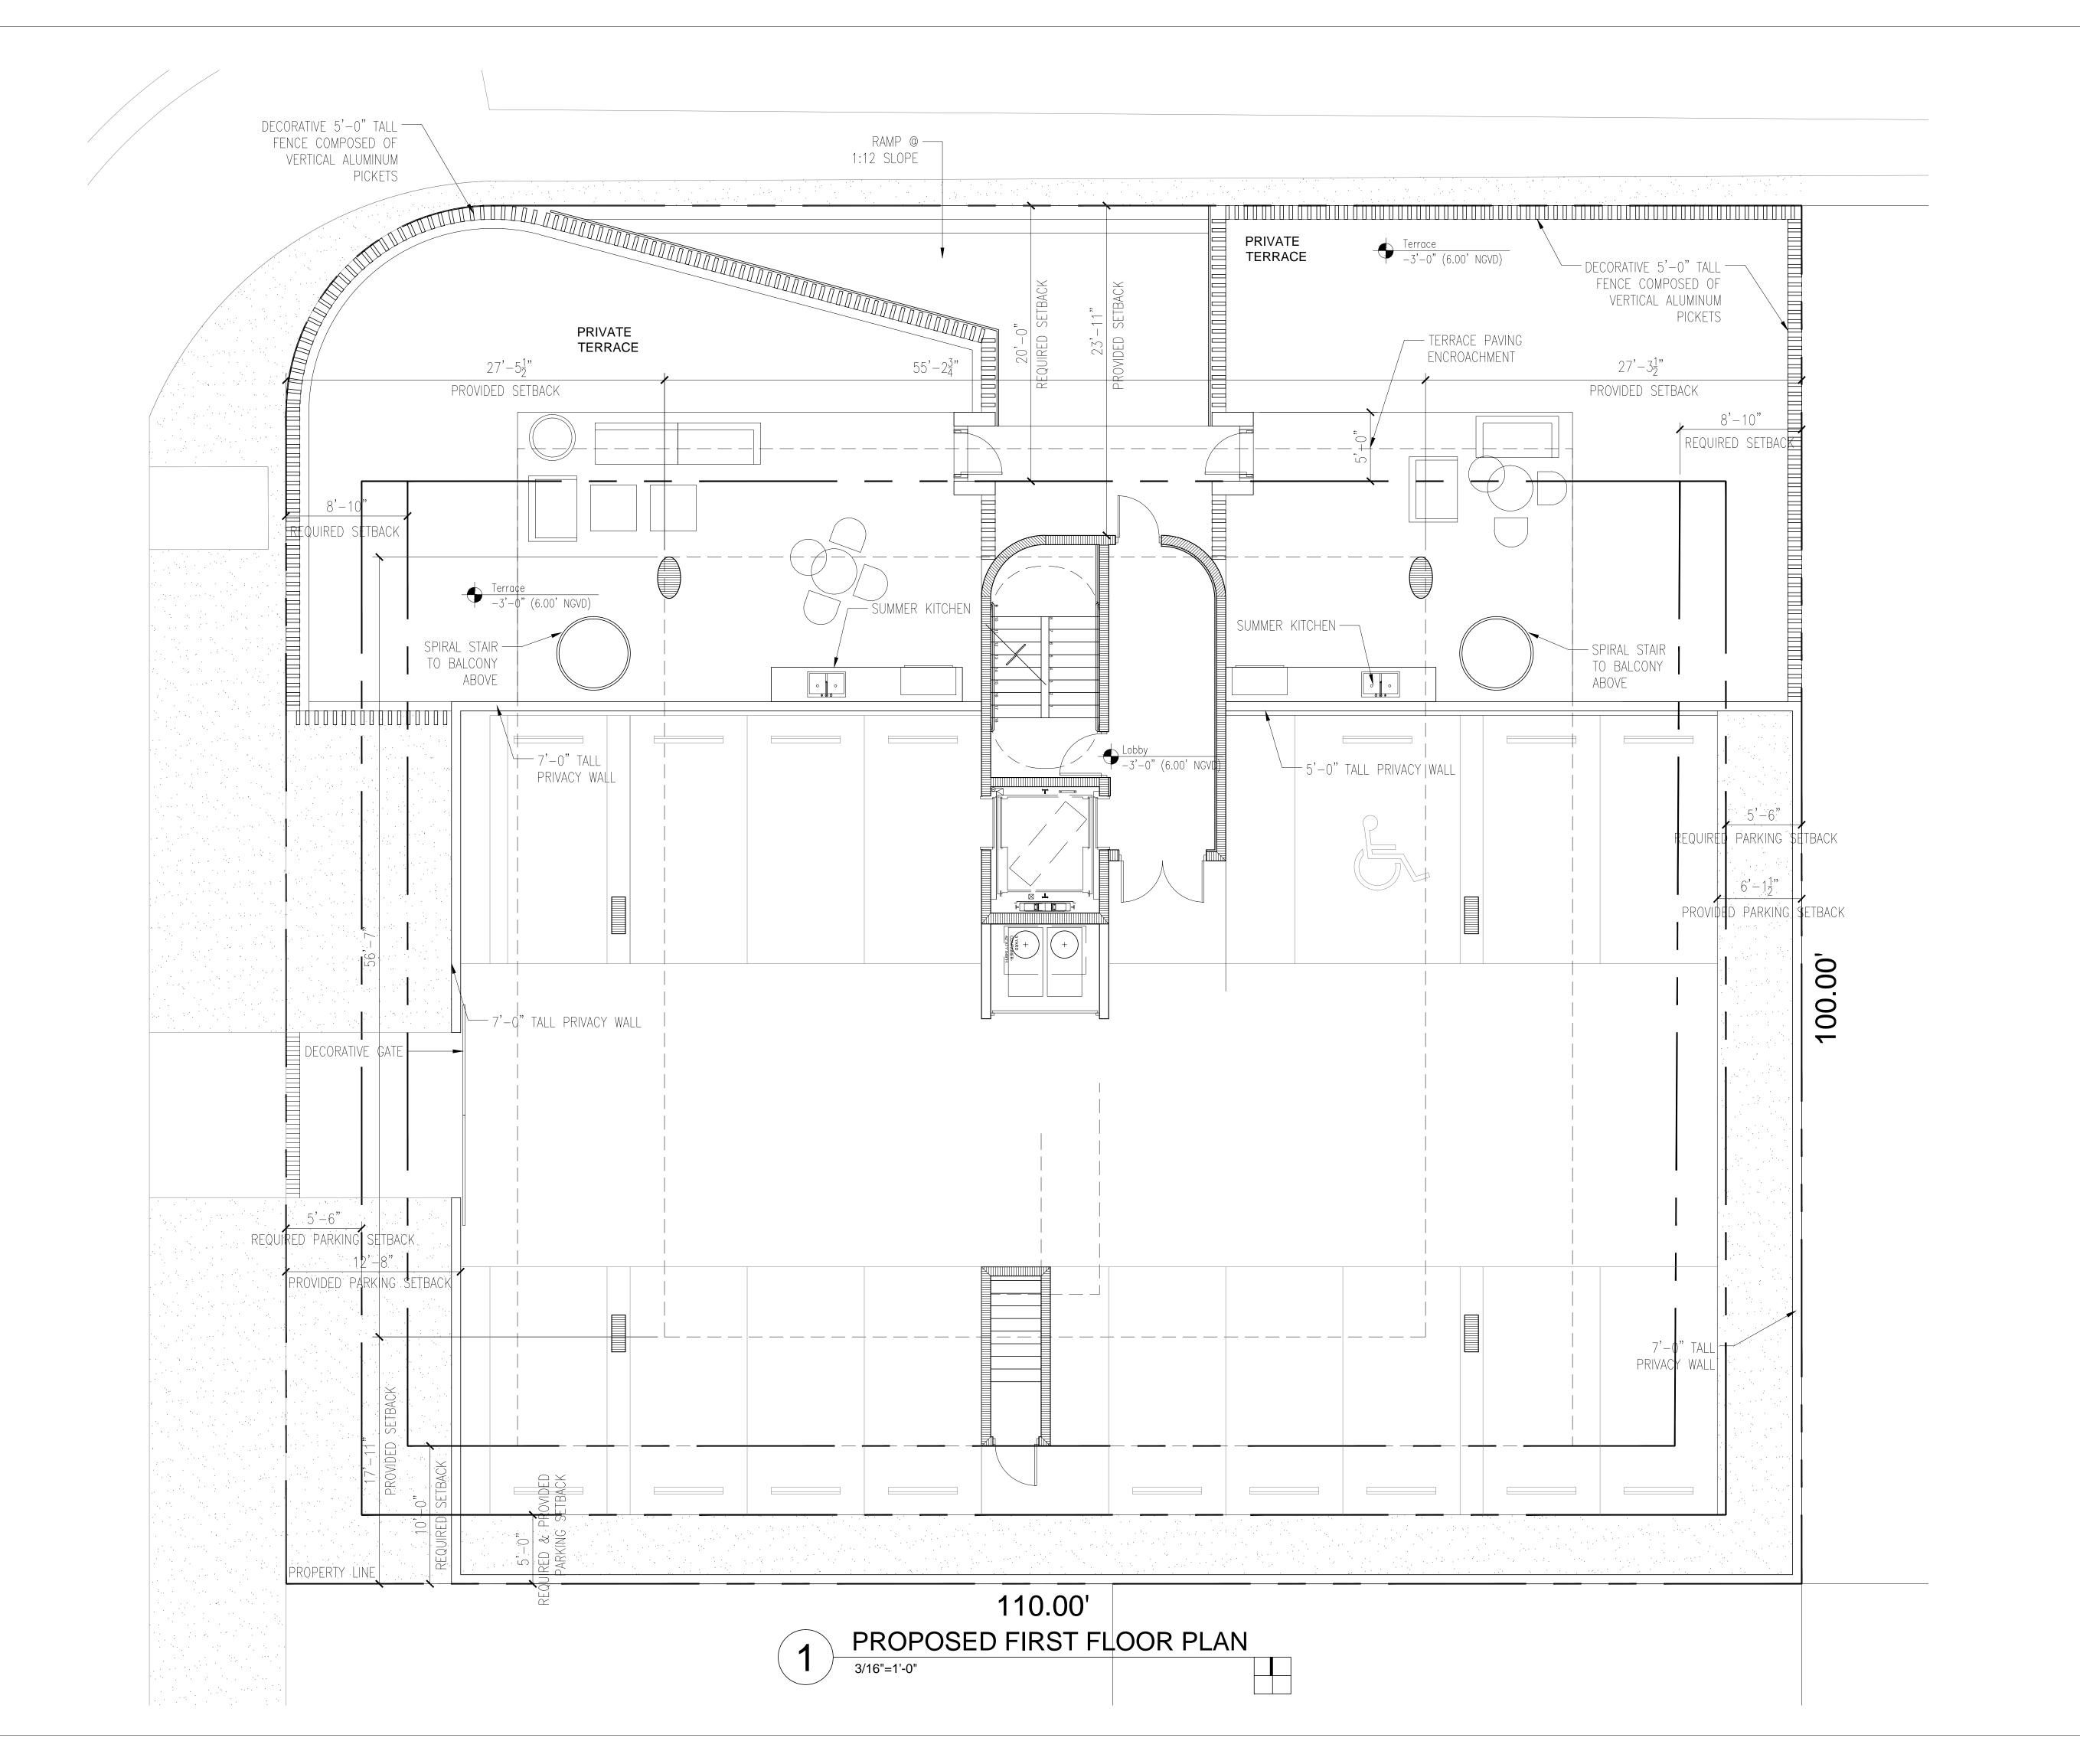

Client: ---Contact:

Architectural Registration State of Florida Rodrigo A. Carrion Registration No: AR 91744

Date
Job Number
Drawing History

No. Issue Sheet Title

FIRST FLOOR

DEMOLITION PLAN

D-1

PROPOSED FIRST FLOOR PLAN