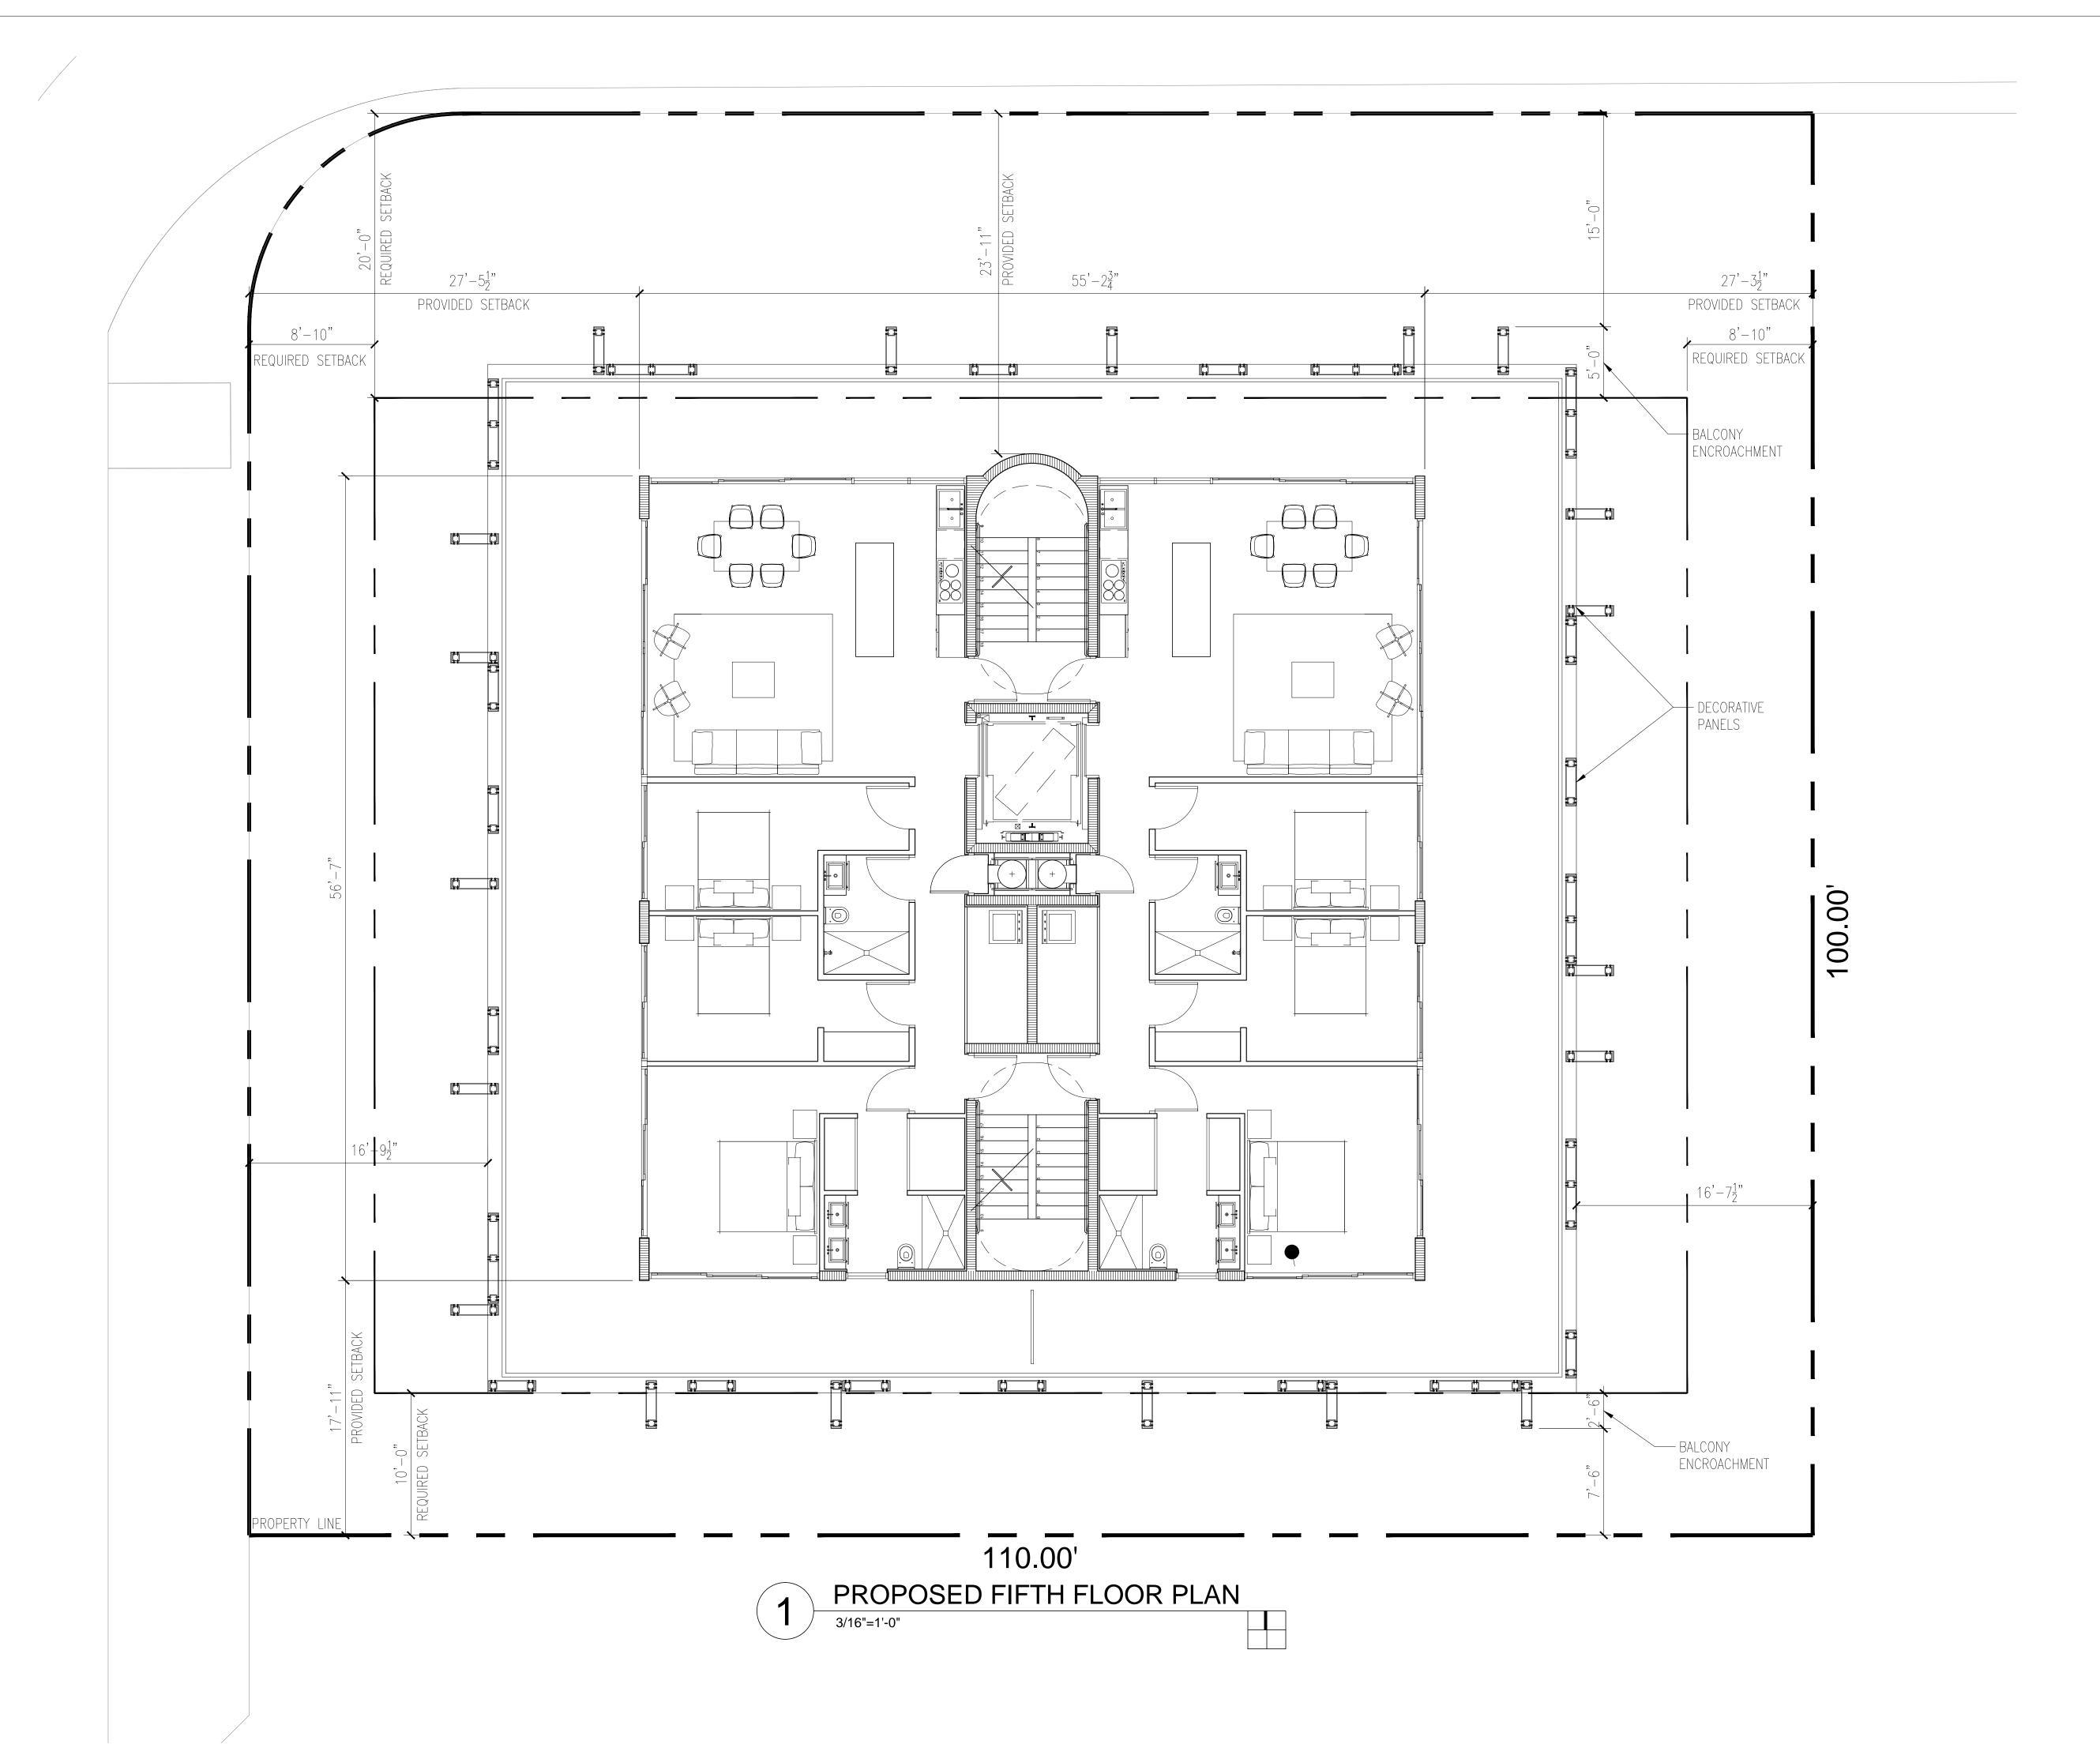

Client:

Contact:

Architectural Registration State of Florida Rodrigo A. Carrion Registration No: AR 91744

Sheet Title

PROPOSED FIFTH FLOOR PLAN

A-5

T 305|350-2993 F 305|350-2524

AA26000789