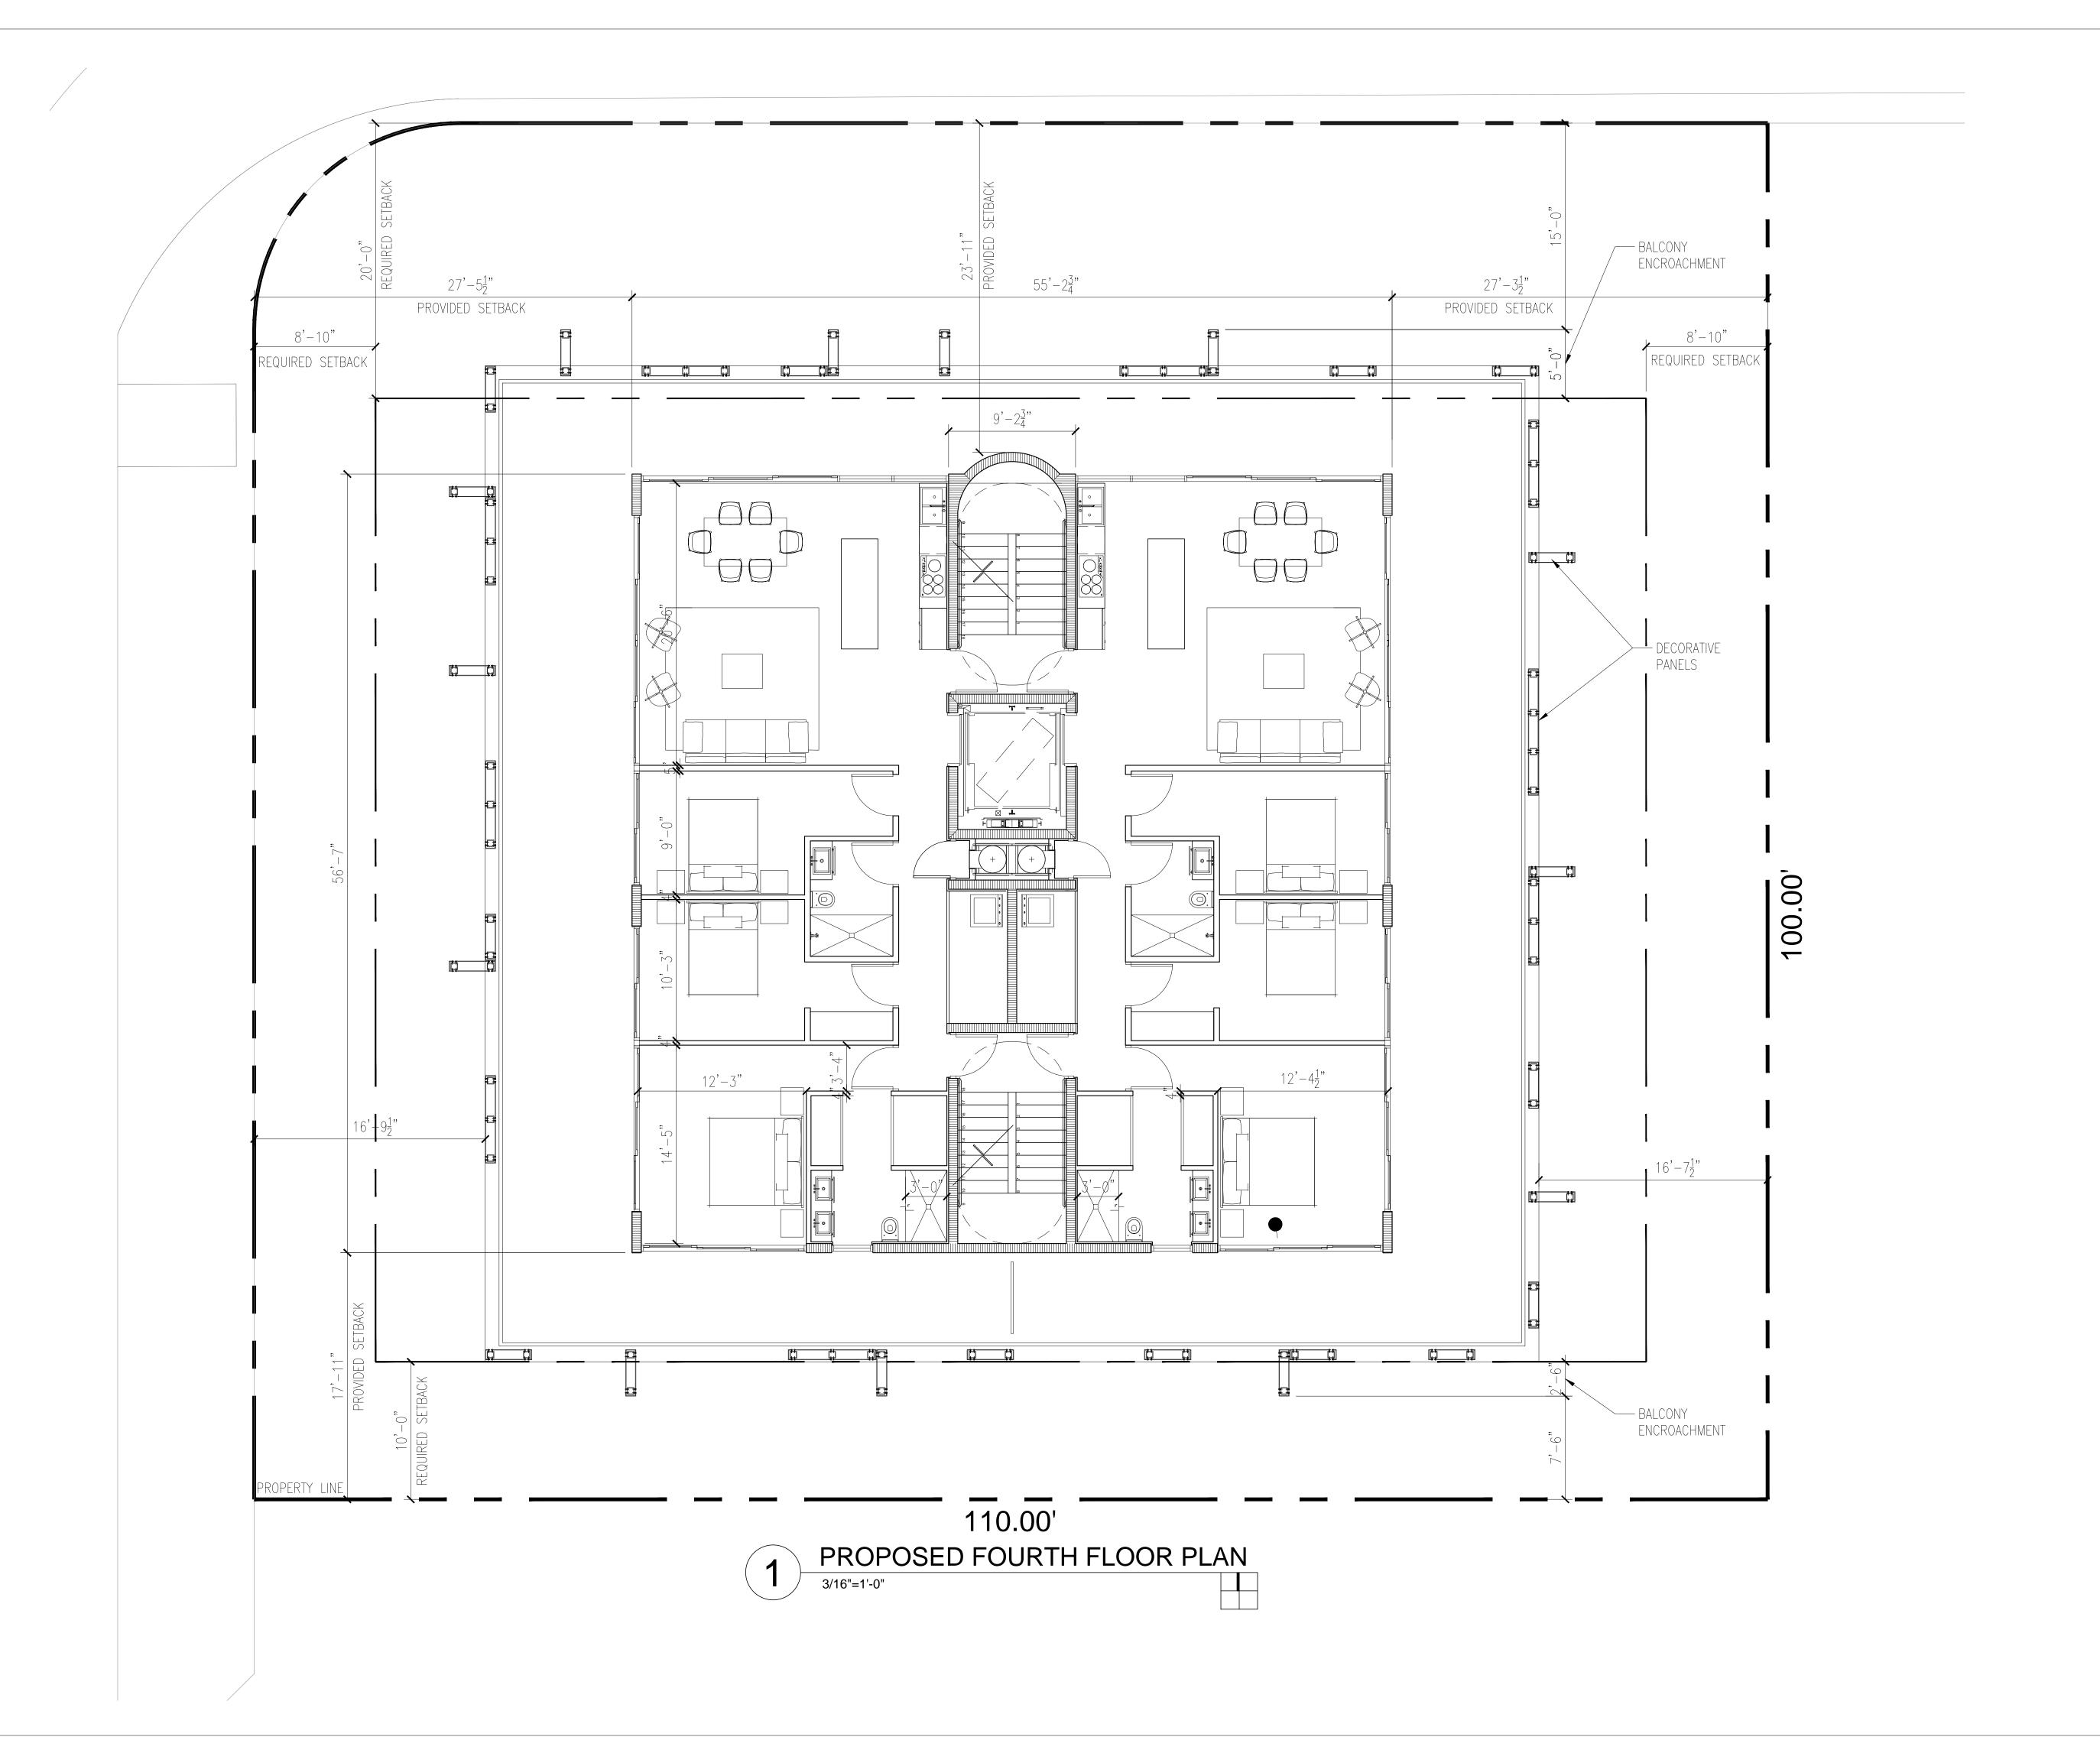

No. Issue Date

Sheet Title

PROPOSED FAR CALCULATIONS

F-1

PROPOSED THIRD FLOOR PLAN

1/8"=1'-0"

PROPOSED FOURTH FLOOR PLAN

1/8"=1'-0"