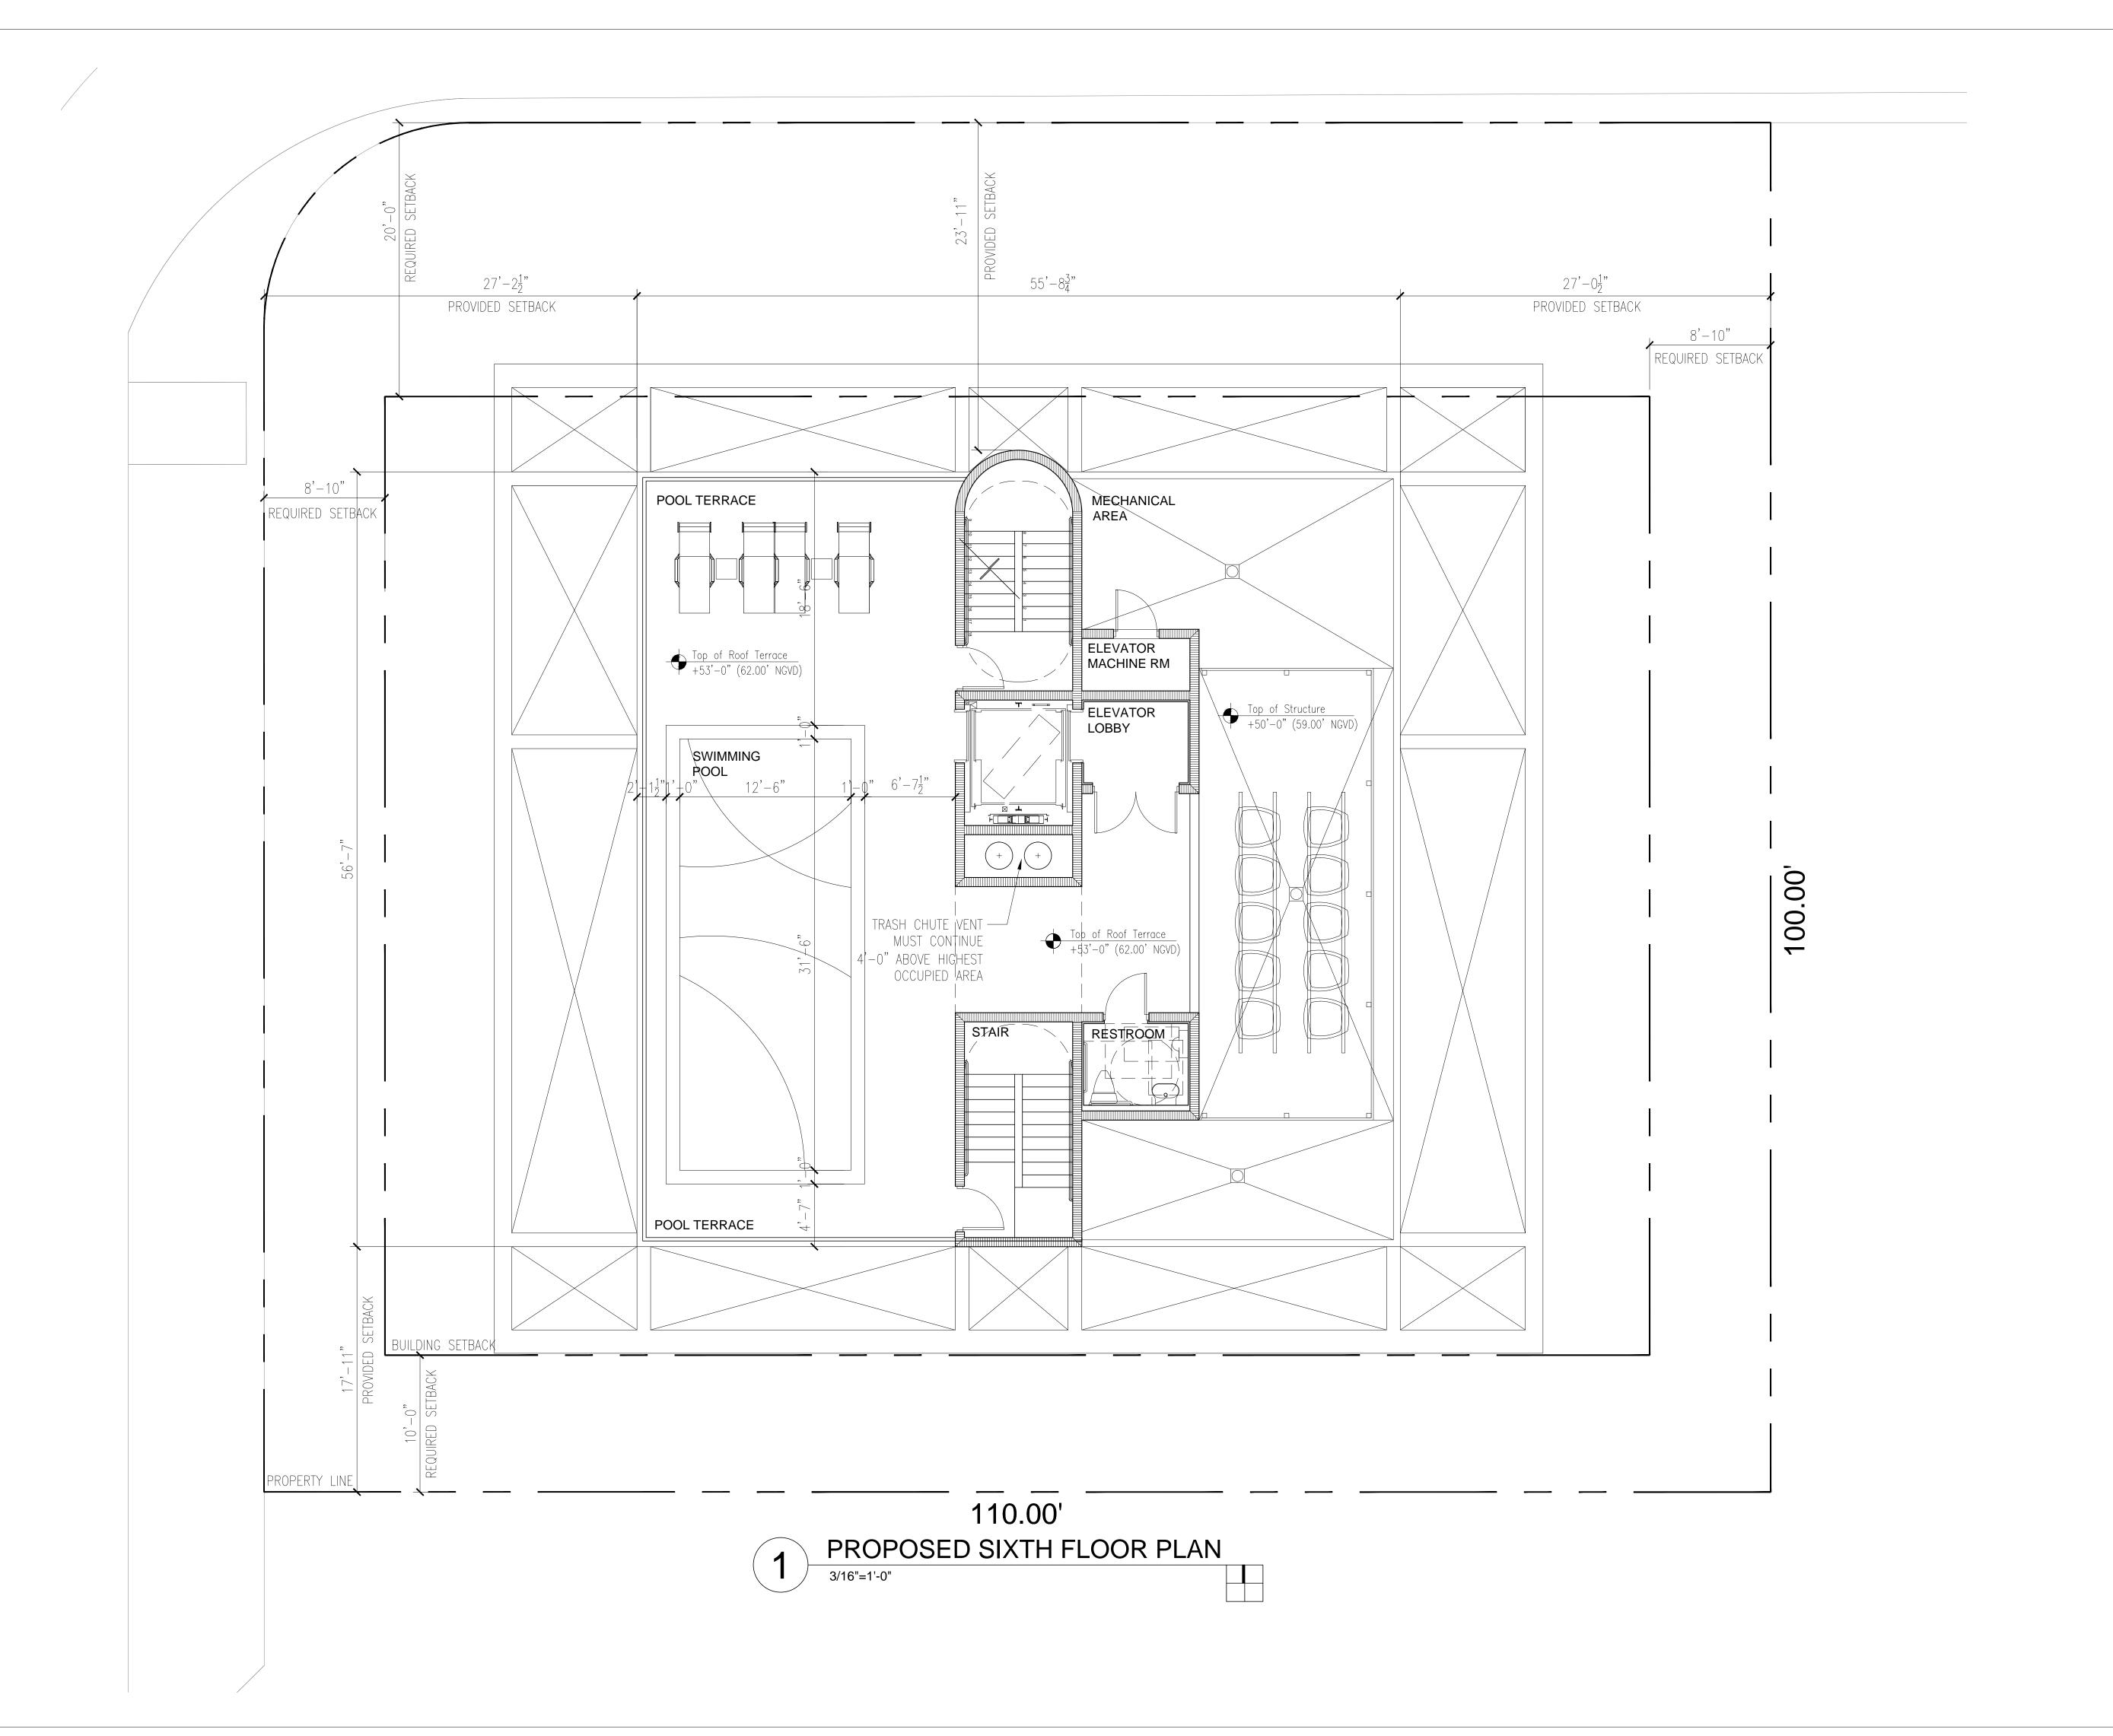

Client: Contact: Architectural Registration State of Florida Rodrigo A. Carrion Registration No: AR 91744

Job Number **Drawing History** 

Sheet Title

PROPOSED SIXTH FLOOR PLAN

A-6

T 305|350-2993 F 305|350-2524 W www.dna-arc.com