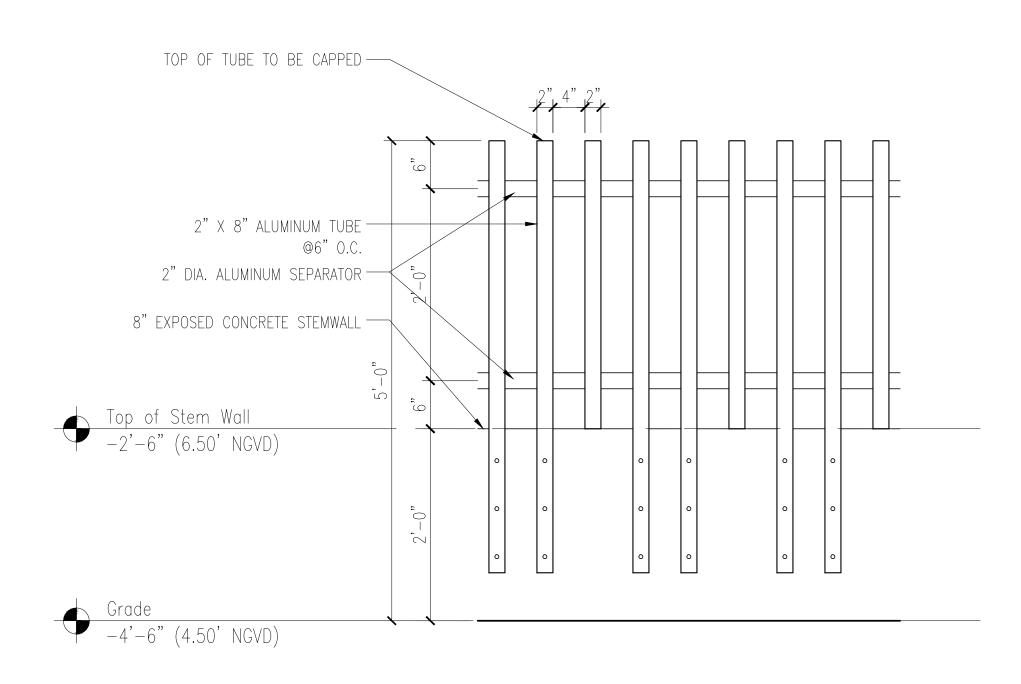

## PROPOSED PANEL SECTION 1"=1'-0"

1333 South Miami Ave Suite 303 Miami, FL 33130

T 305|350-2993 F 305|350-2524

W www.dna-arc.com

AA26000789

Consultant

TBD GROUP
DESIGN +

RE DEVELOPMENT