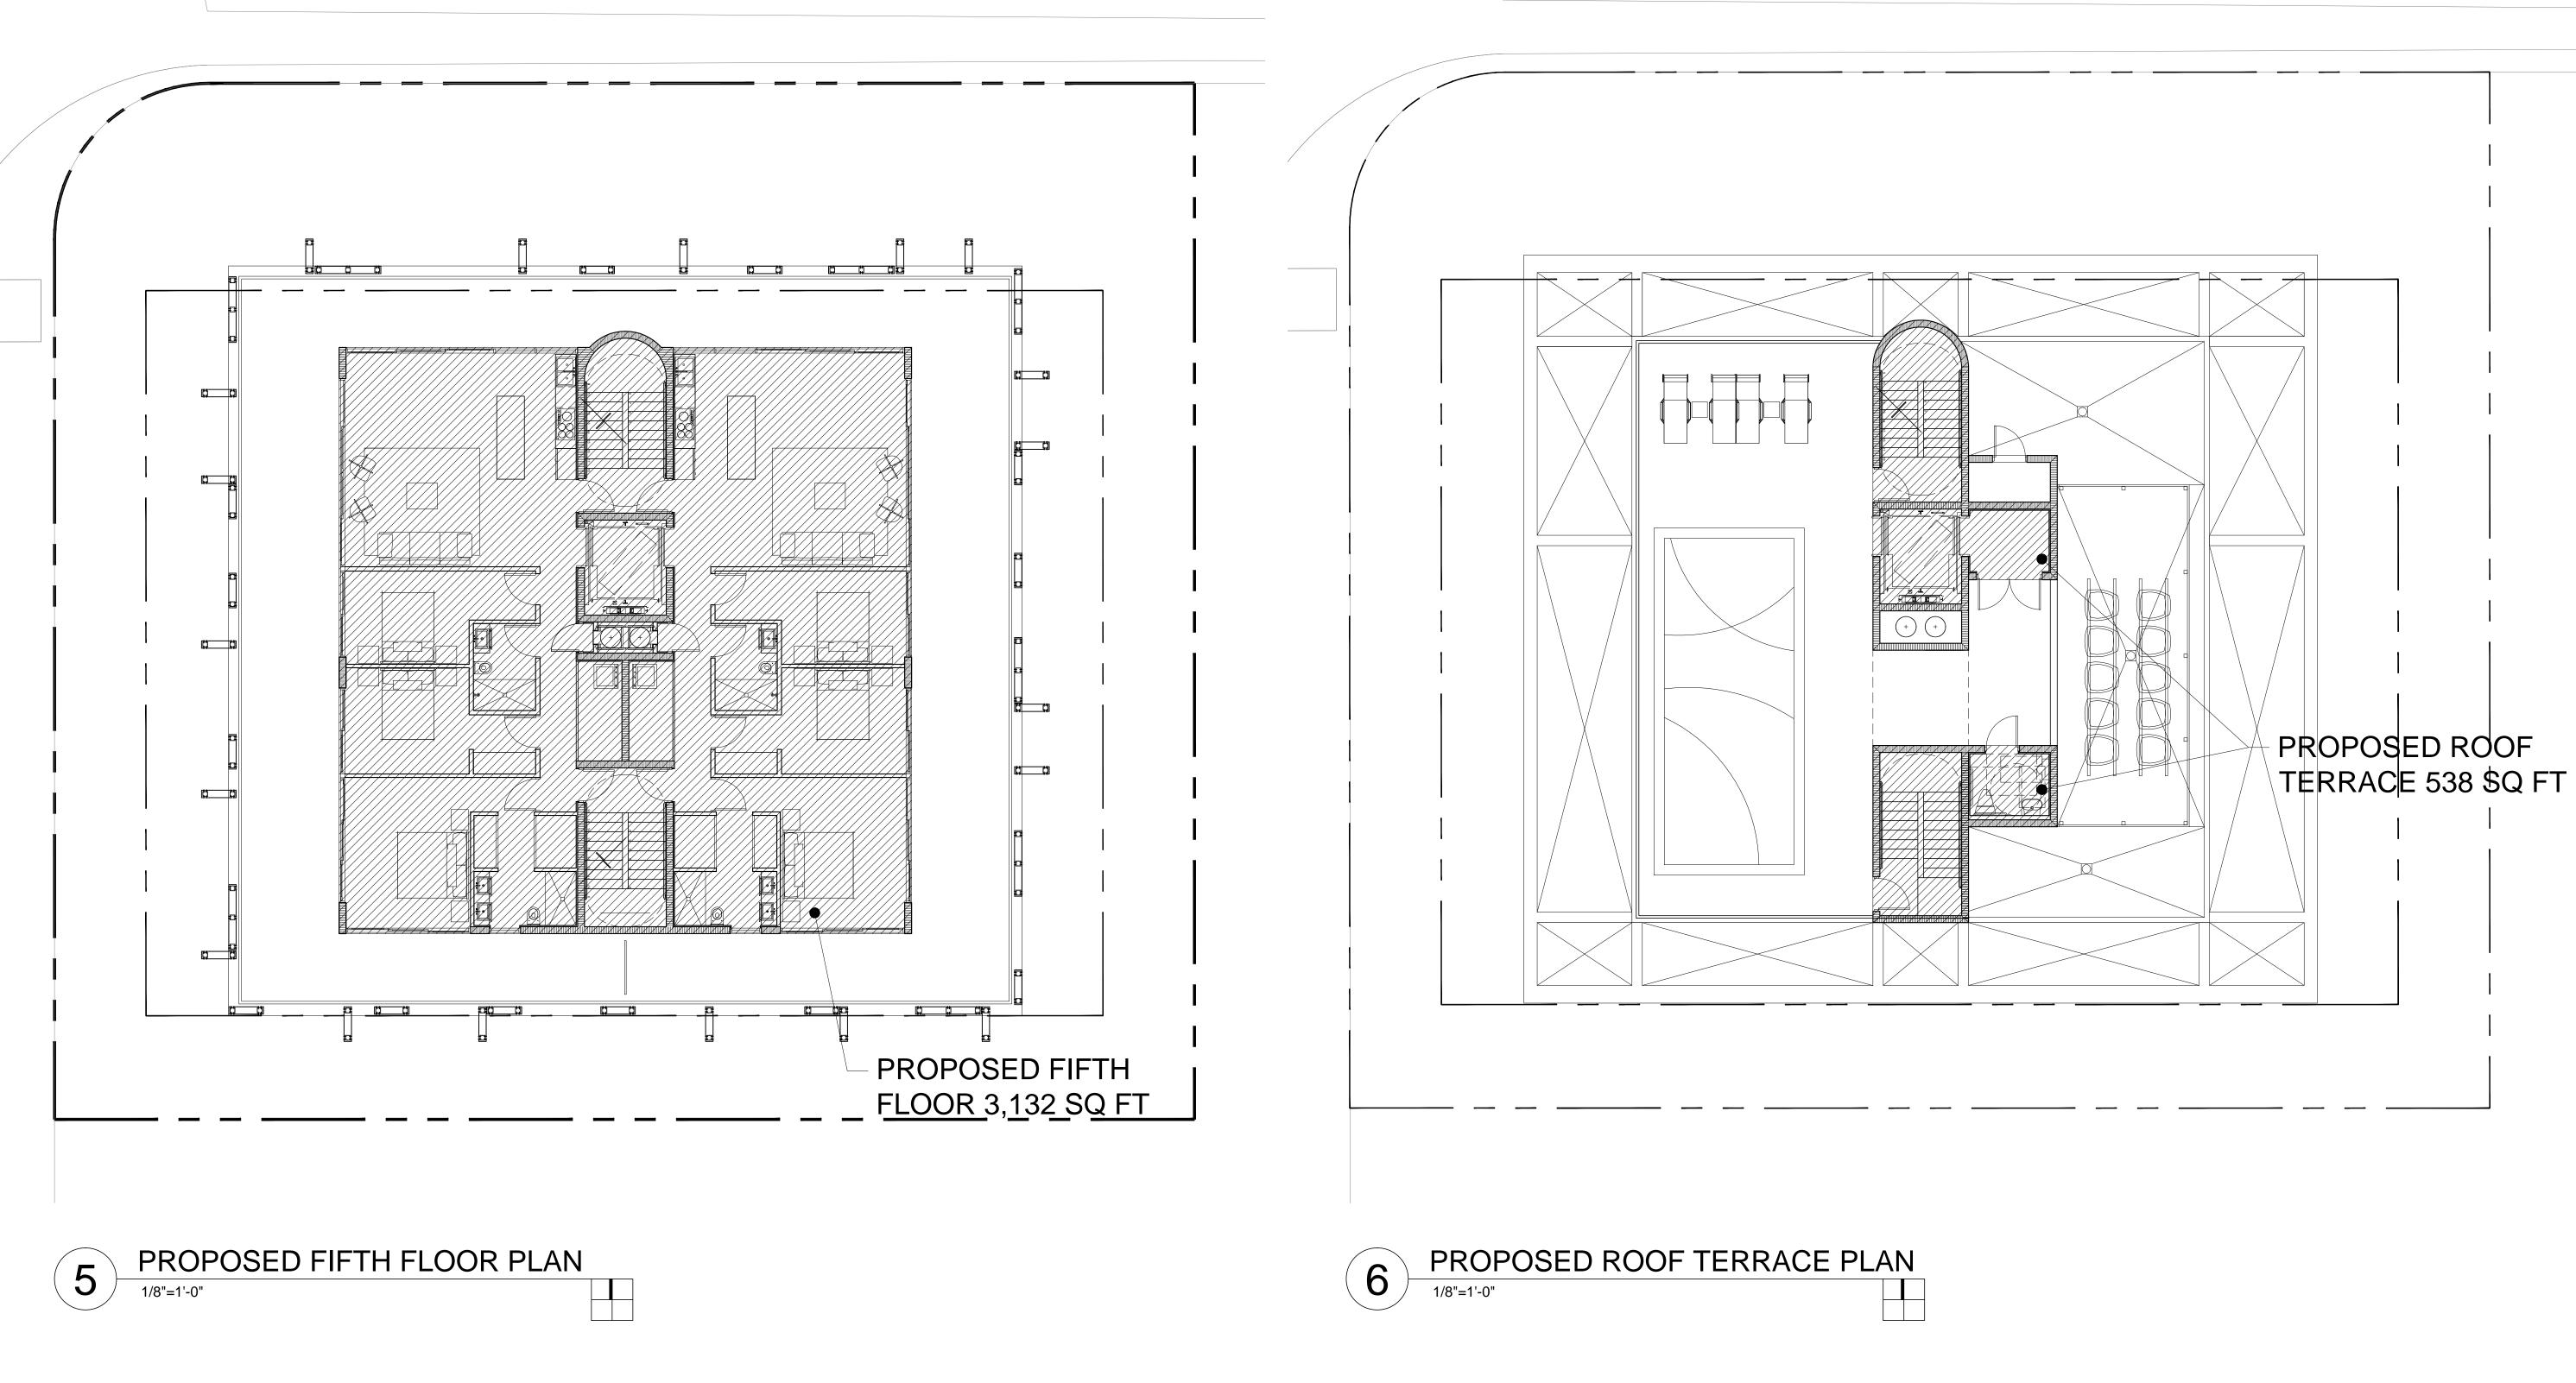

Client:

Contact:

Architectural Registration State of Florida Rodrigo A. Carrion Registration No: AR 91744

Sheet Title

PROPOSED FIFTH FLOOR PLAN

A-5

T 305|350-2993 F 305|350-2524

AA26000789

No. Issue Dat

PROPOSED ROOF PLAN

Sheet

A-7

T 305|350-2993 F 305|350-2524

W www.dna-arc.com
AA26000789

Consultant

TBD GROUP