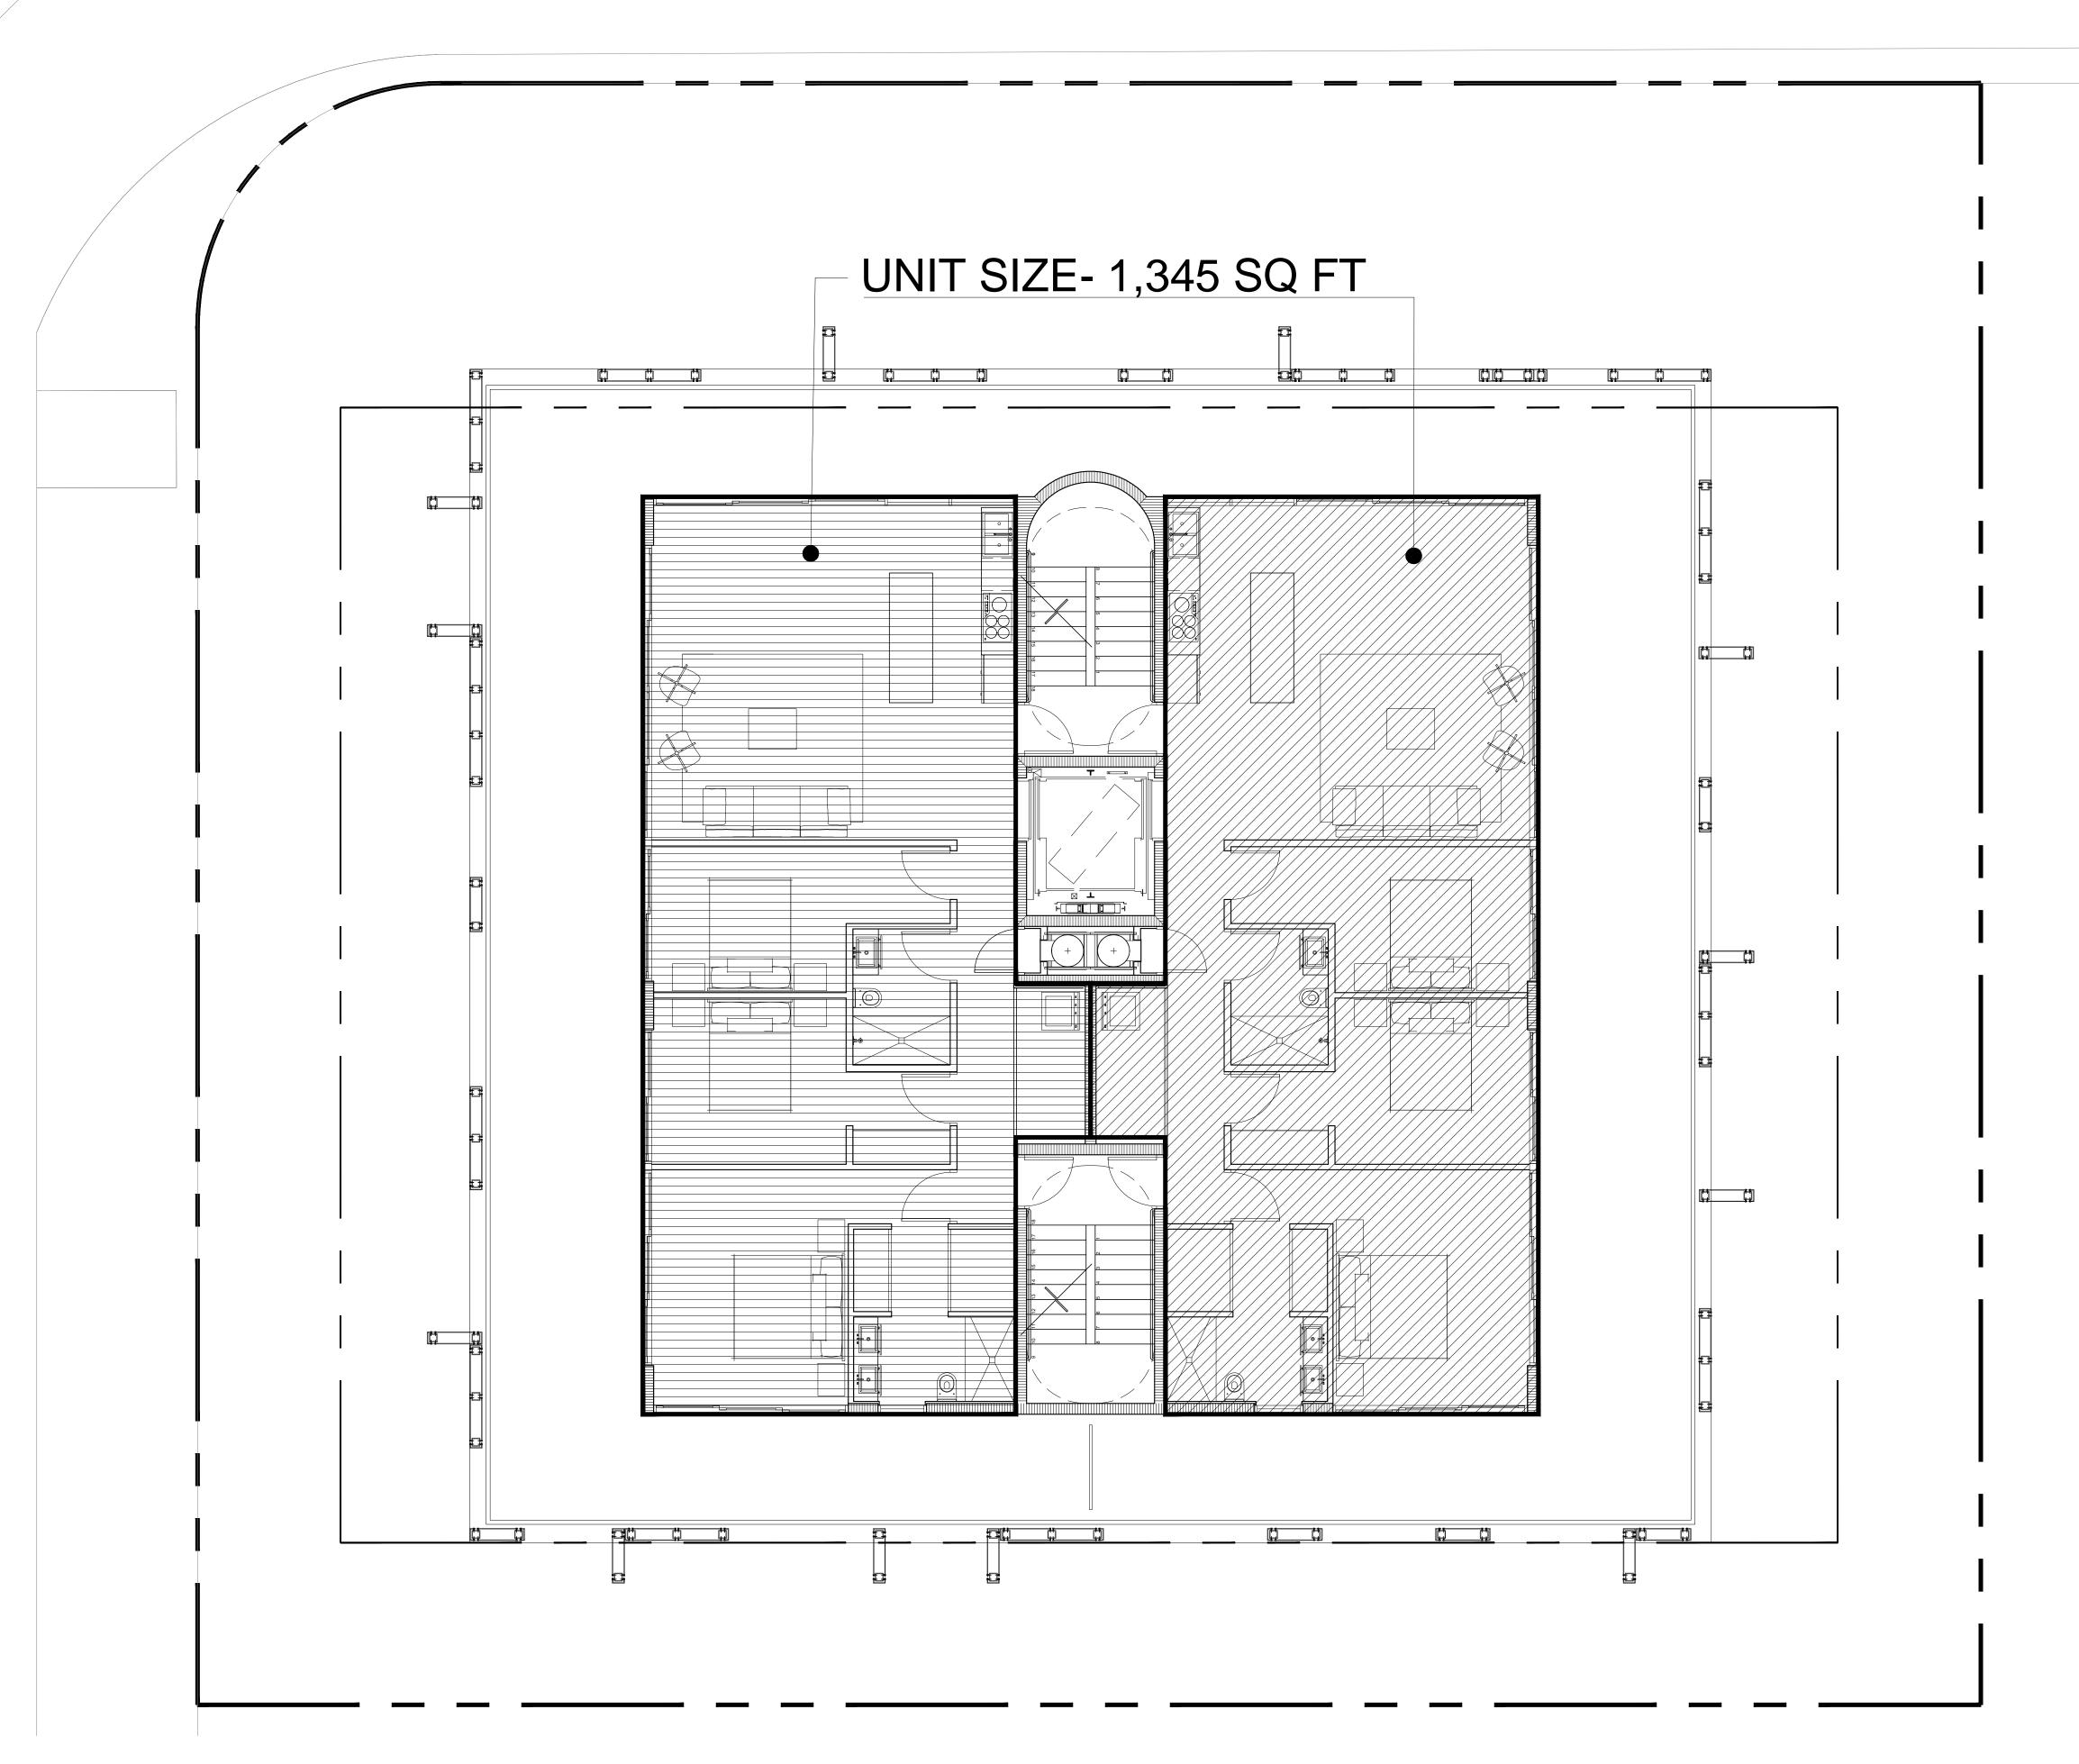

BAY HOUSE
435 BAY ROAD & 1340 FLAMINGO WA

Client: ---Contact: ---

> Architectural Registration State of Florida Rodrigo A. Carrion Registration No: AR 91744

| Job  | Number       |      |
|------|--------------|------|
| Drav | ving History | ,    |
|      |              |      |
|      |              |      |
|      |              |      |
|      |              |      |
|      |              |      |
|      |              |      |
|      |              |      |
|      |              |      |
|      |              |      |
|      |              |      |
| No.  | Issue        | Date |

Sheet Title

TYPICAL UNIT SIZE DIAGRAM

Sheet

F-5

T 305|350-2993 F 305|350-2524

W www.dna-arc.com

Consultant

AA26000789