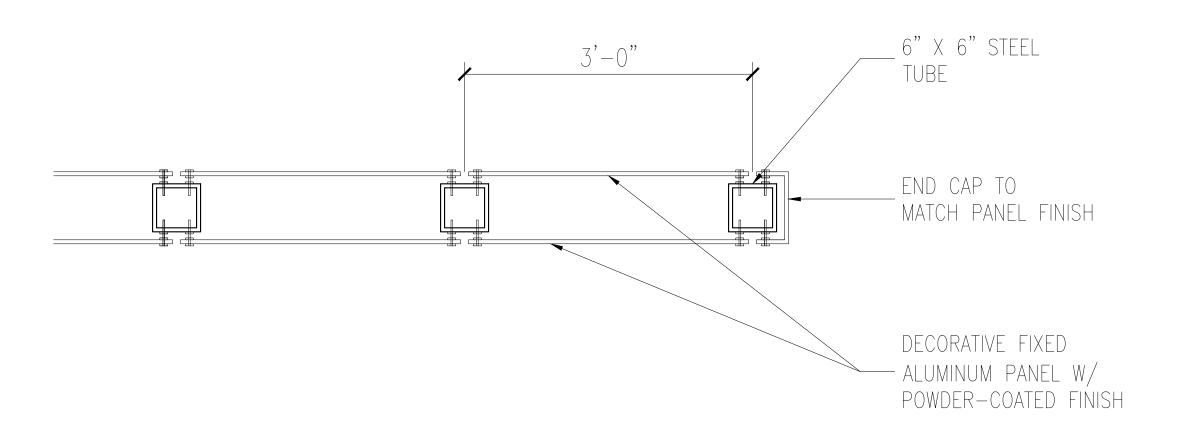

## PROPOSED PANEL SECTION 1"=1'-0"

1333 South Miami Ave Suite 303 Miami, FL 33130

T 305|350-2993 F 305|350-2524

W www.dna-arc.com

AA26000789

Consultant

TBD GROUP
DESIGN +

RE DEVELOPMENT