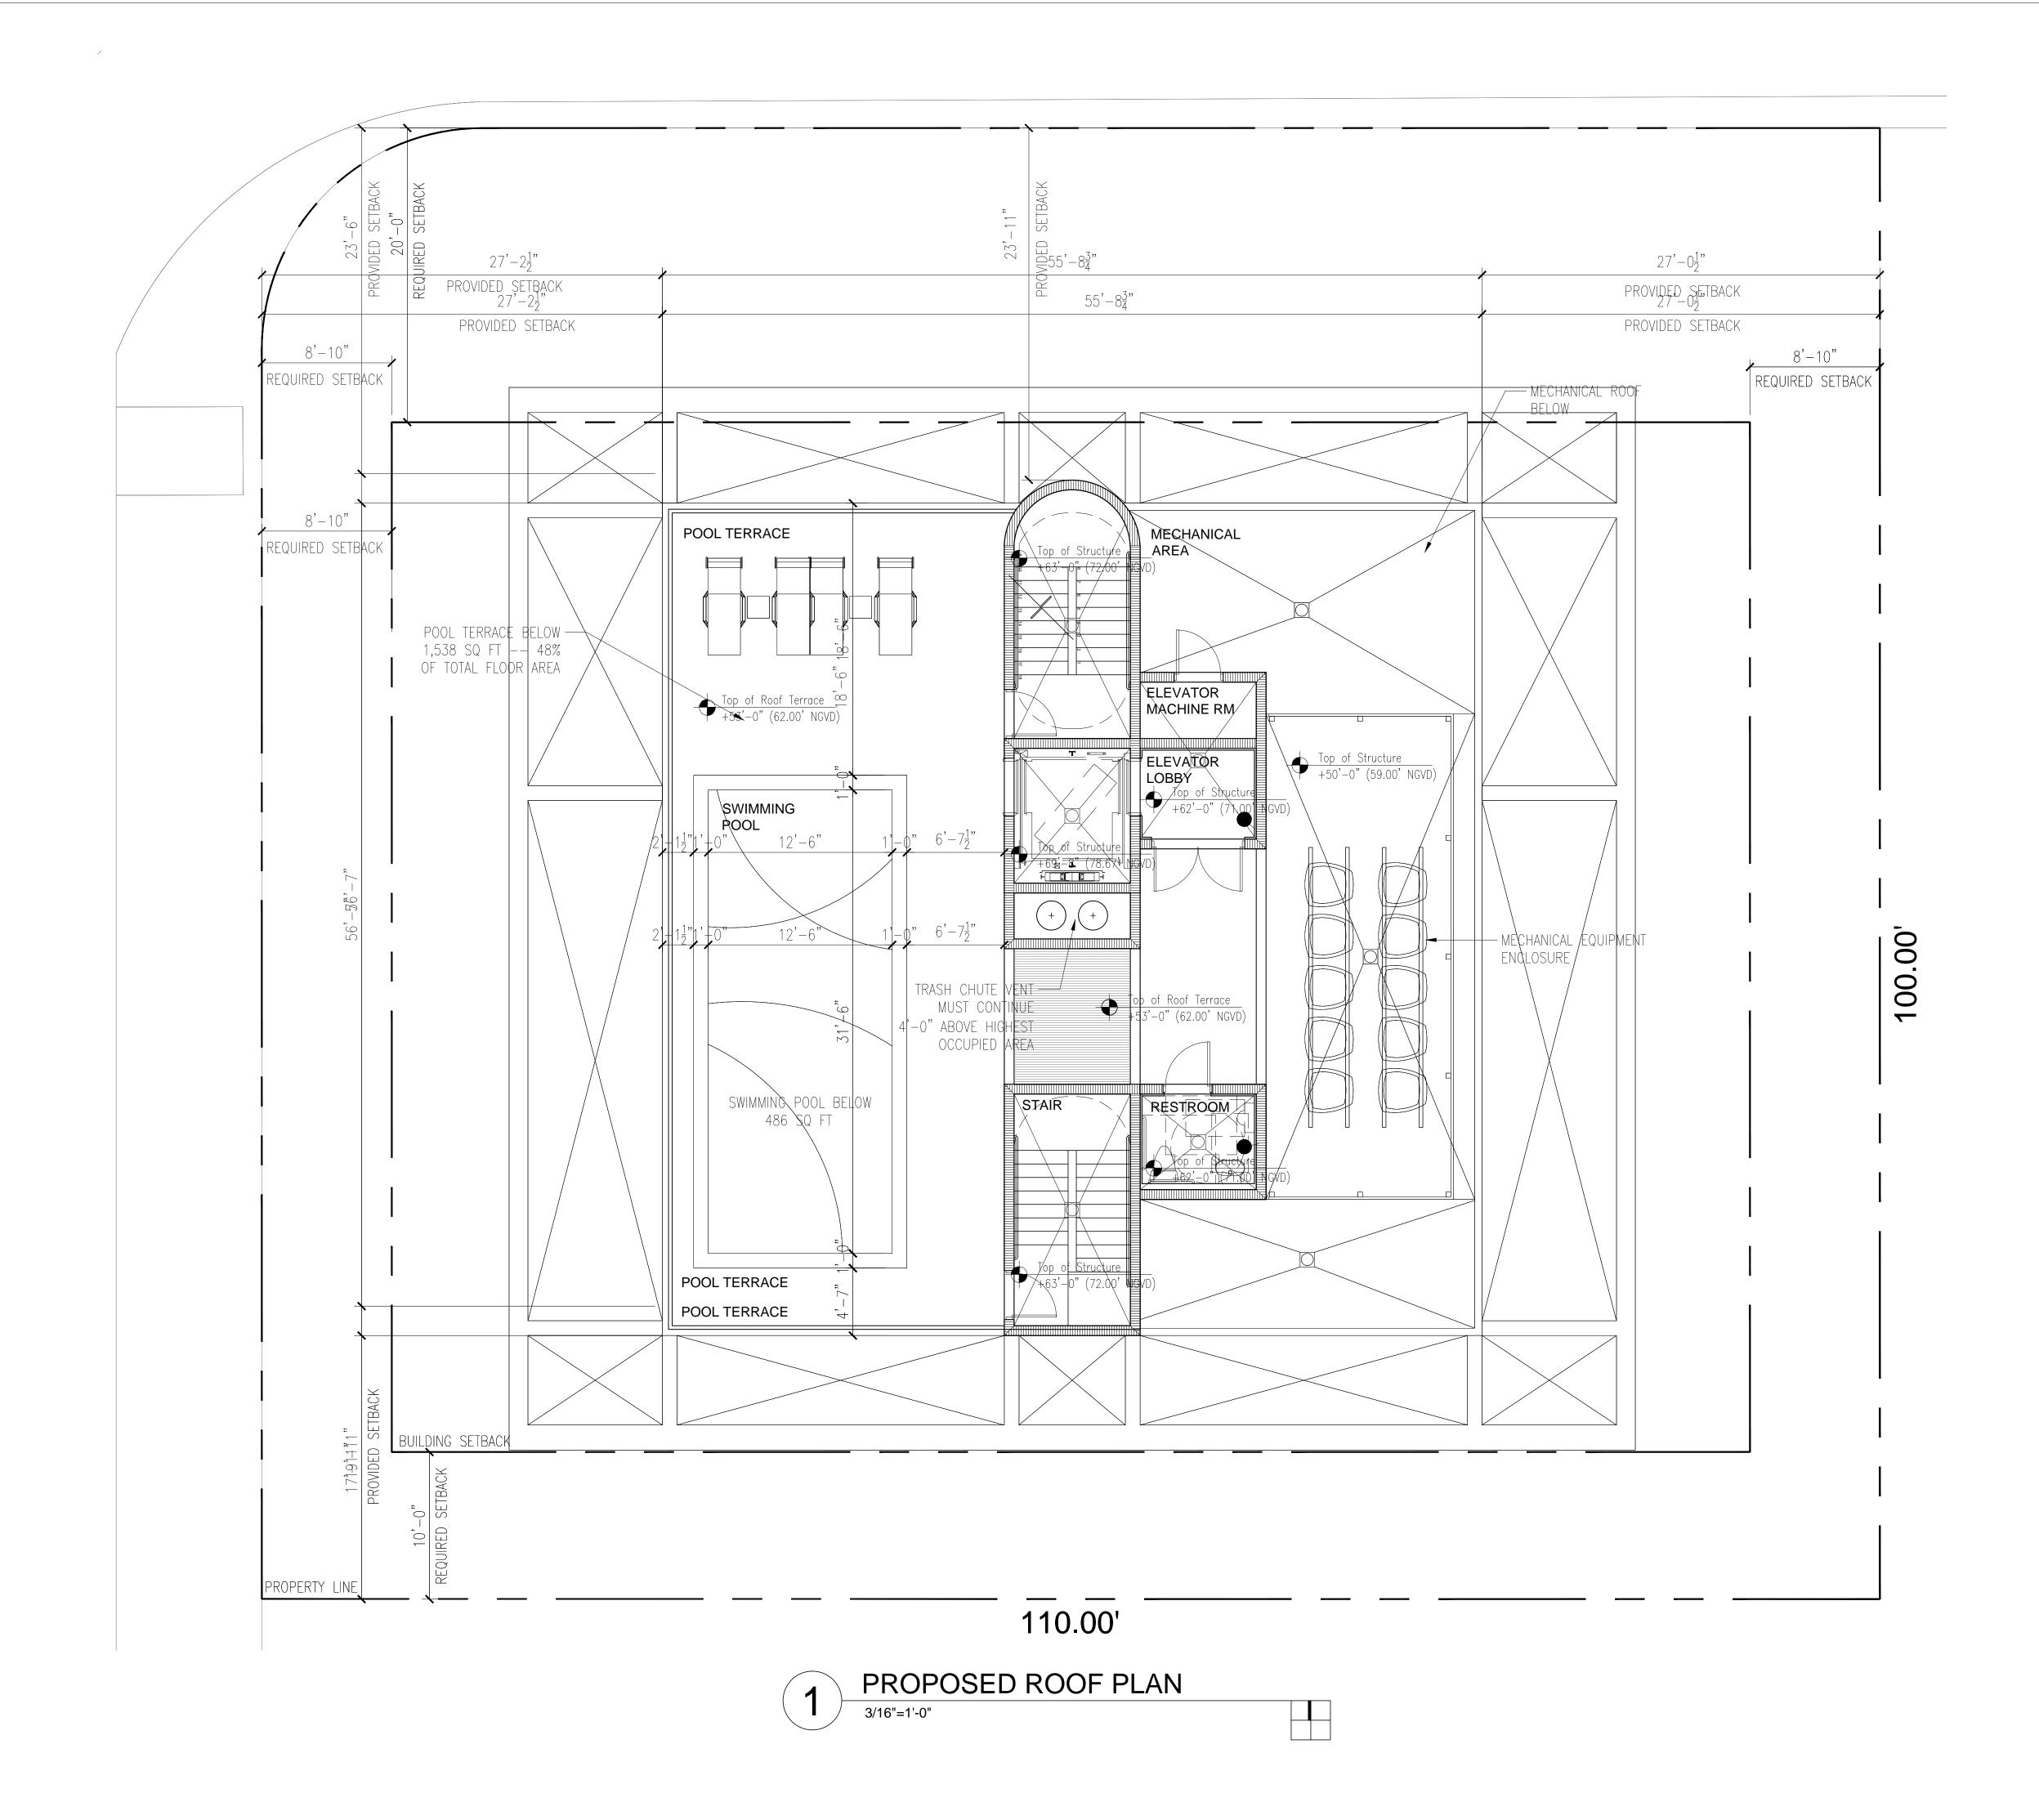

BAY HOUSE

1435 BAY ROAD & 1340 FLAMINGO WA
MIAMI BEACH, FLORIDA 33139

Client: ---Contact:

> Architectural Registration State of Florida Rodrigo A. Carrion Registration No: AR 91744

Date
Job Number
Drawing History

No. Issue Dat

PROPOSED ROOF PLAN

Sheet

A-7

T 305|350-2993 F 305|350-2524

W www.dna-arc.com
AA26000789

Consultant

TBD GROUP

DESIGN +

RE DEVELOPMENT

WWW.TBD-DEVELOPMENT.COM TBD\_DEVELOPMENT@GMAIL.COM +(305)890-1523 +(661)670-7462

All drawing and written materials herein constitute original work of the architect and may only be duplicated with their written consent.