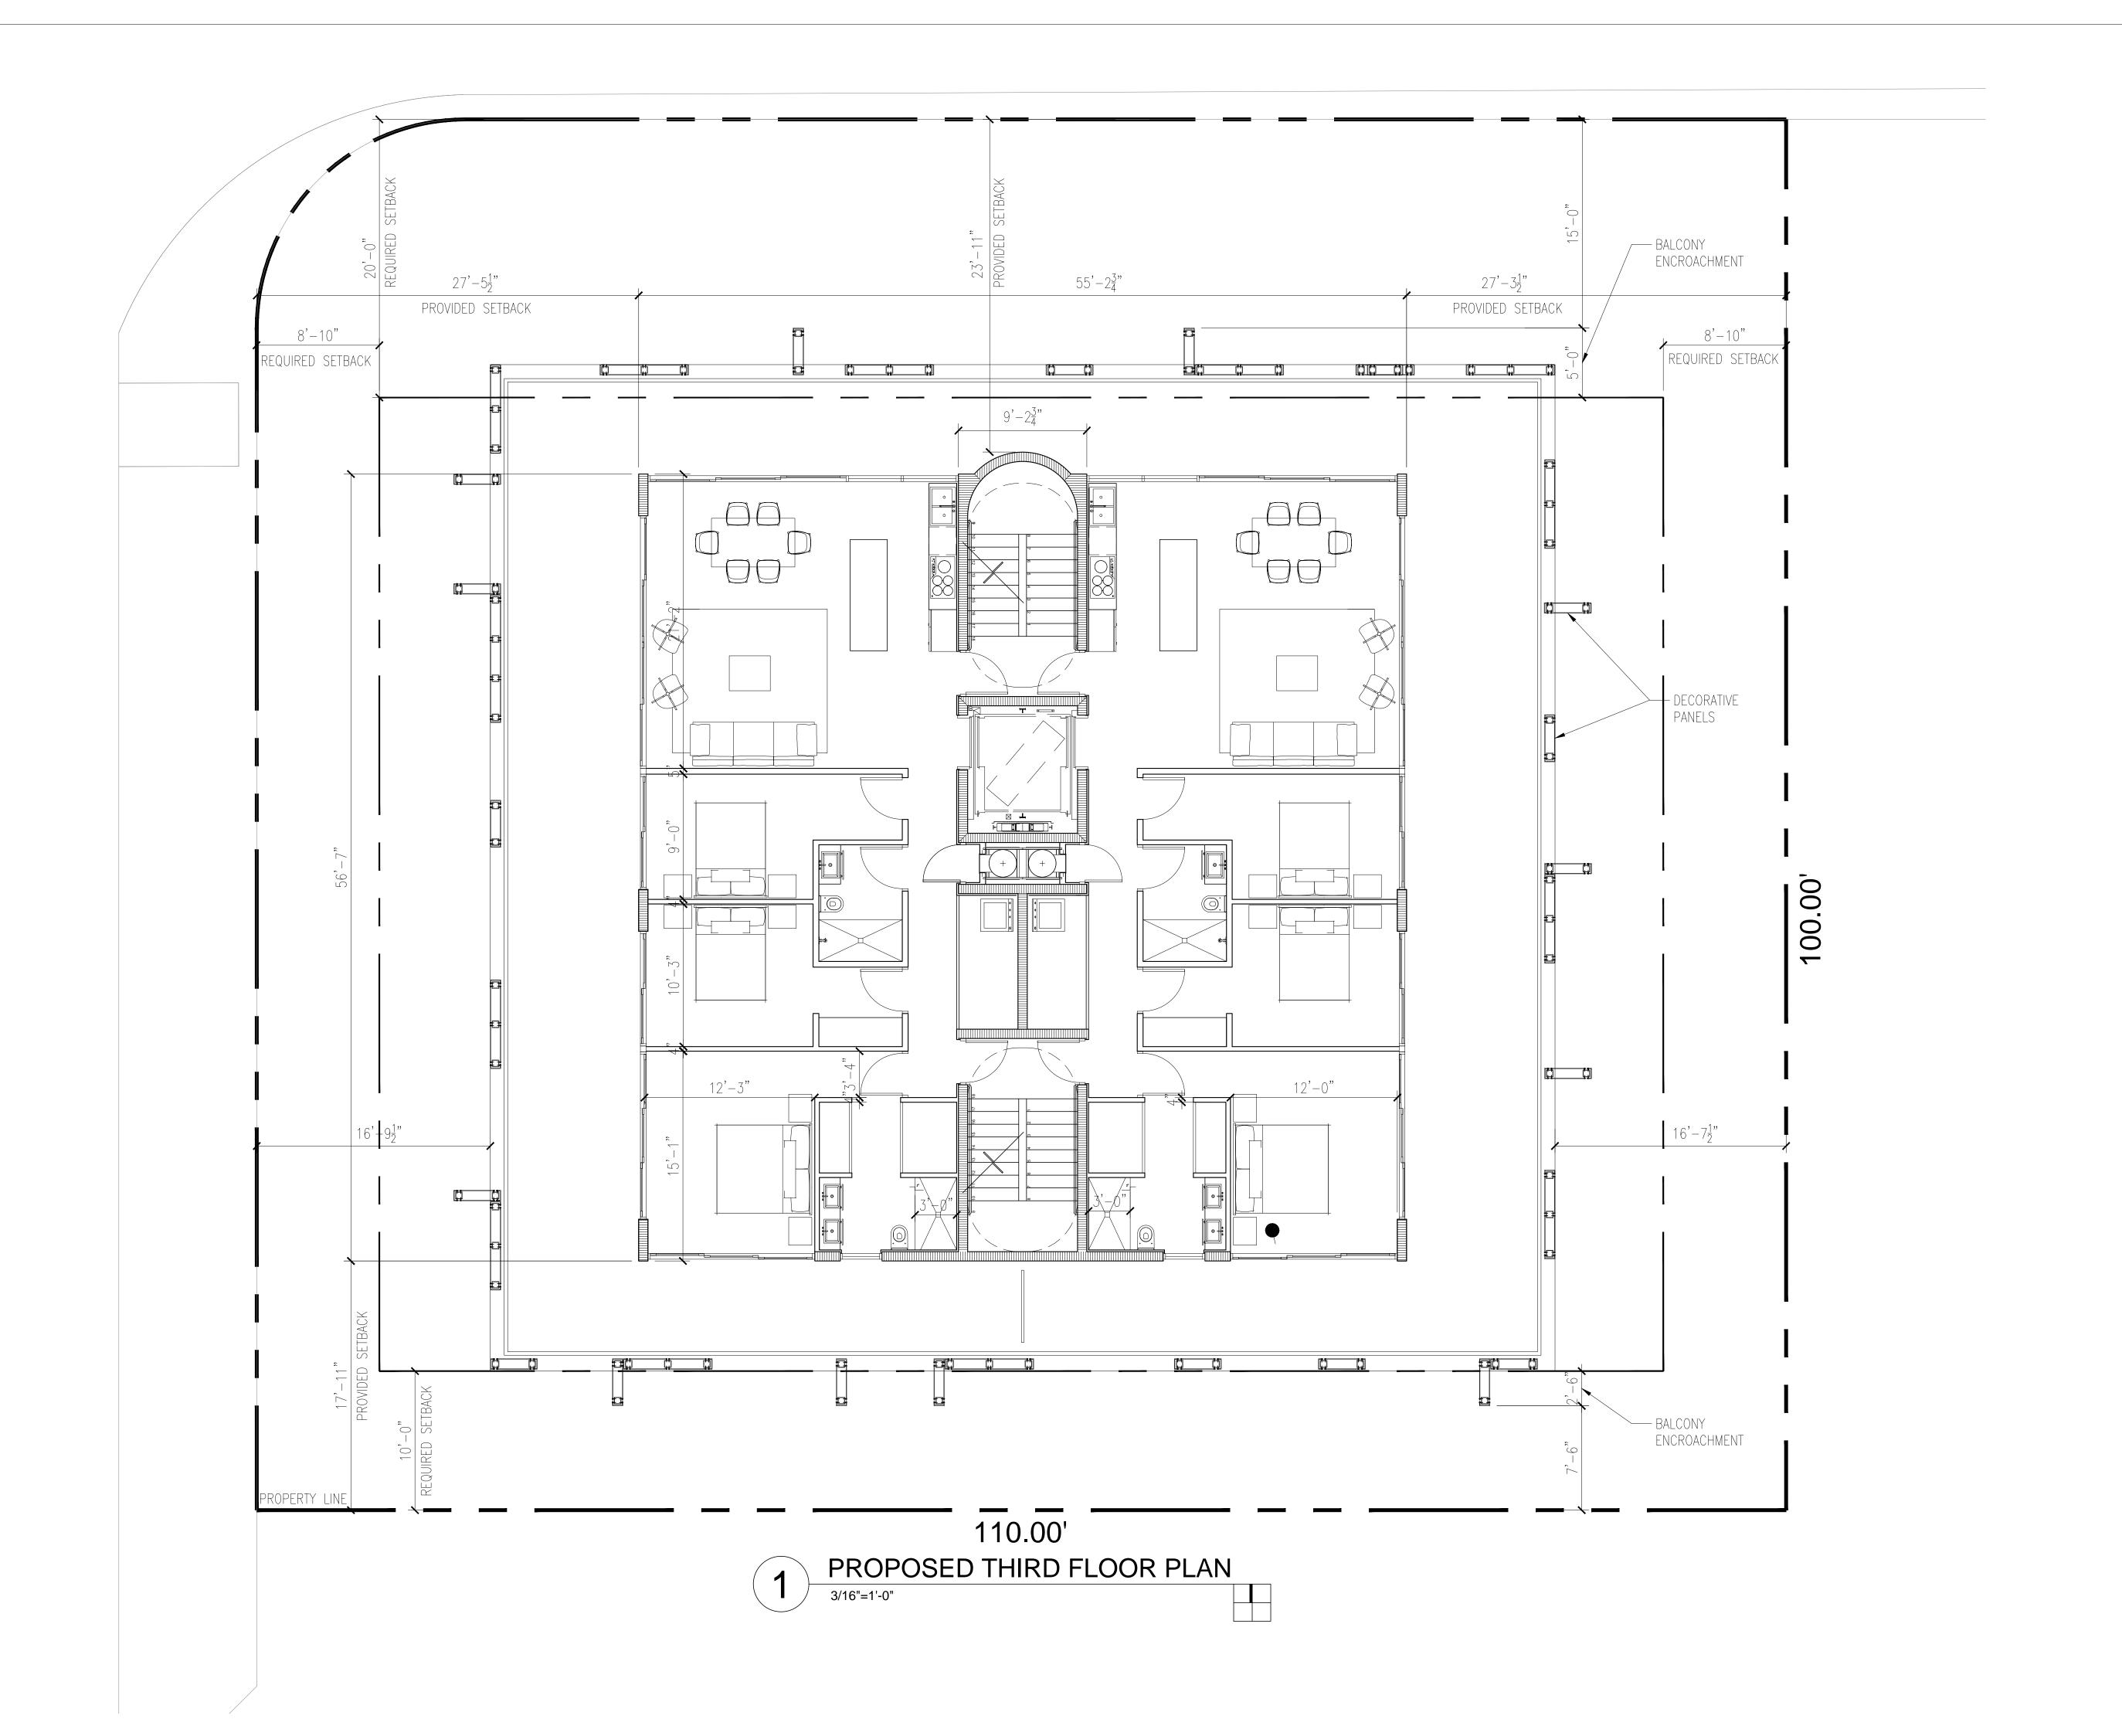

No. Issue Date

Sheet Title

PROPOSED FAR CALCULATIONS

F-1

PROPOSED THIRD FLOOR PLAN

1/8"=1'-0"

PROPOSED FOURTH FLOOR PLAN

1/8"=1'-0"