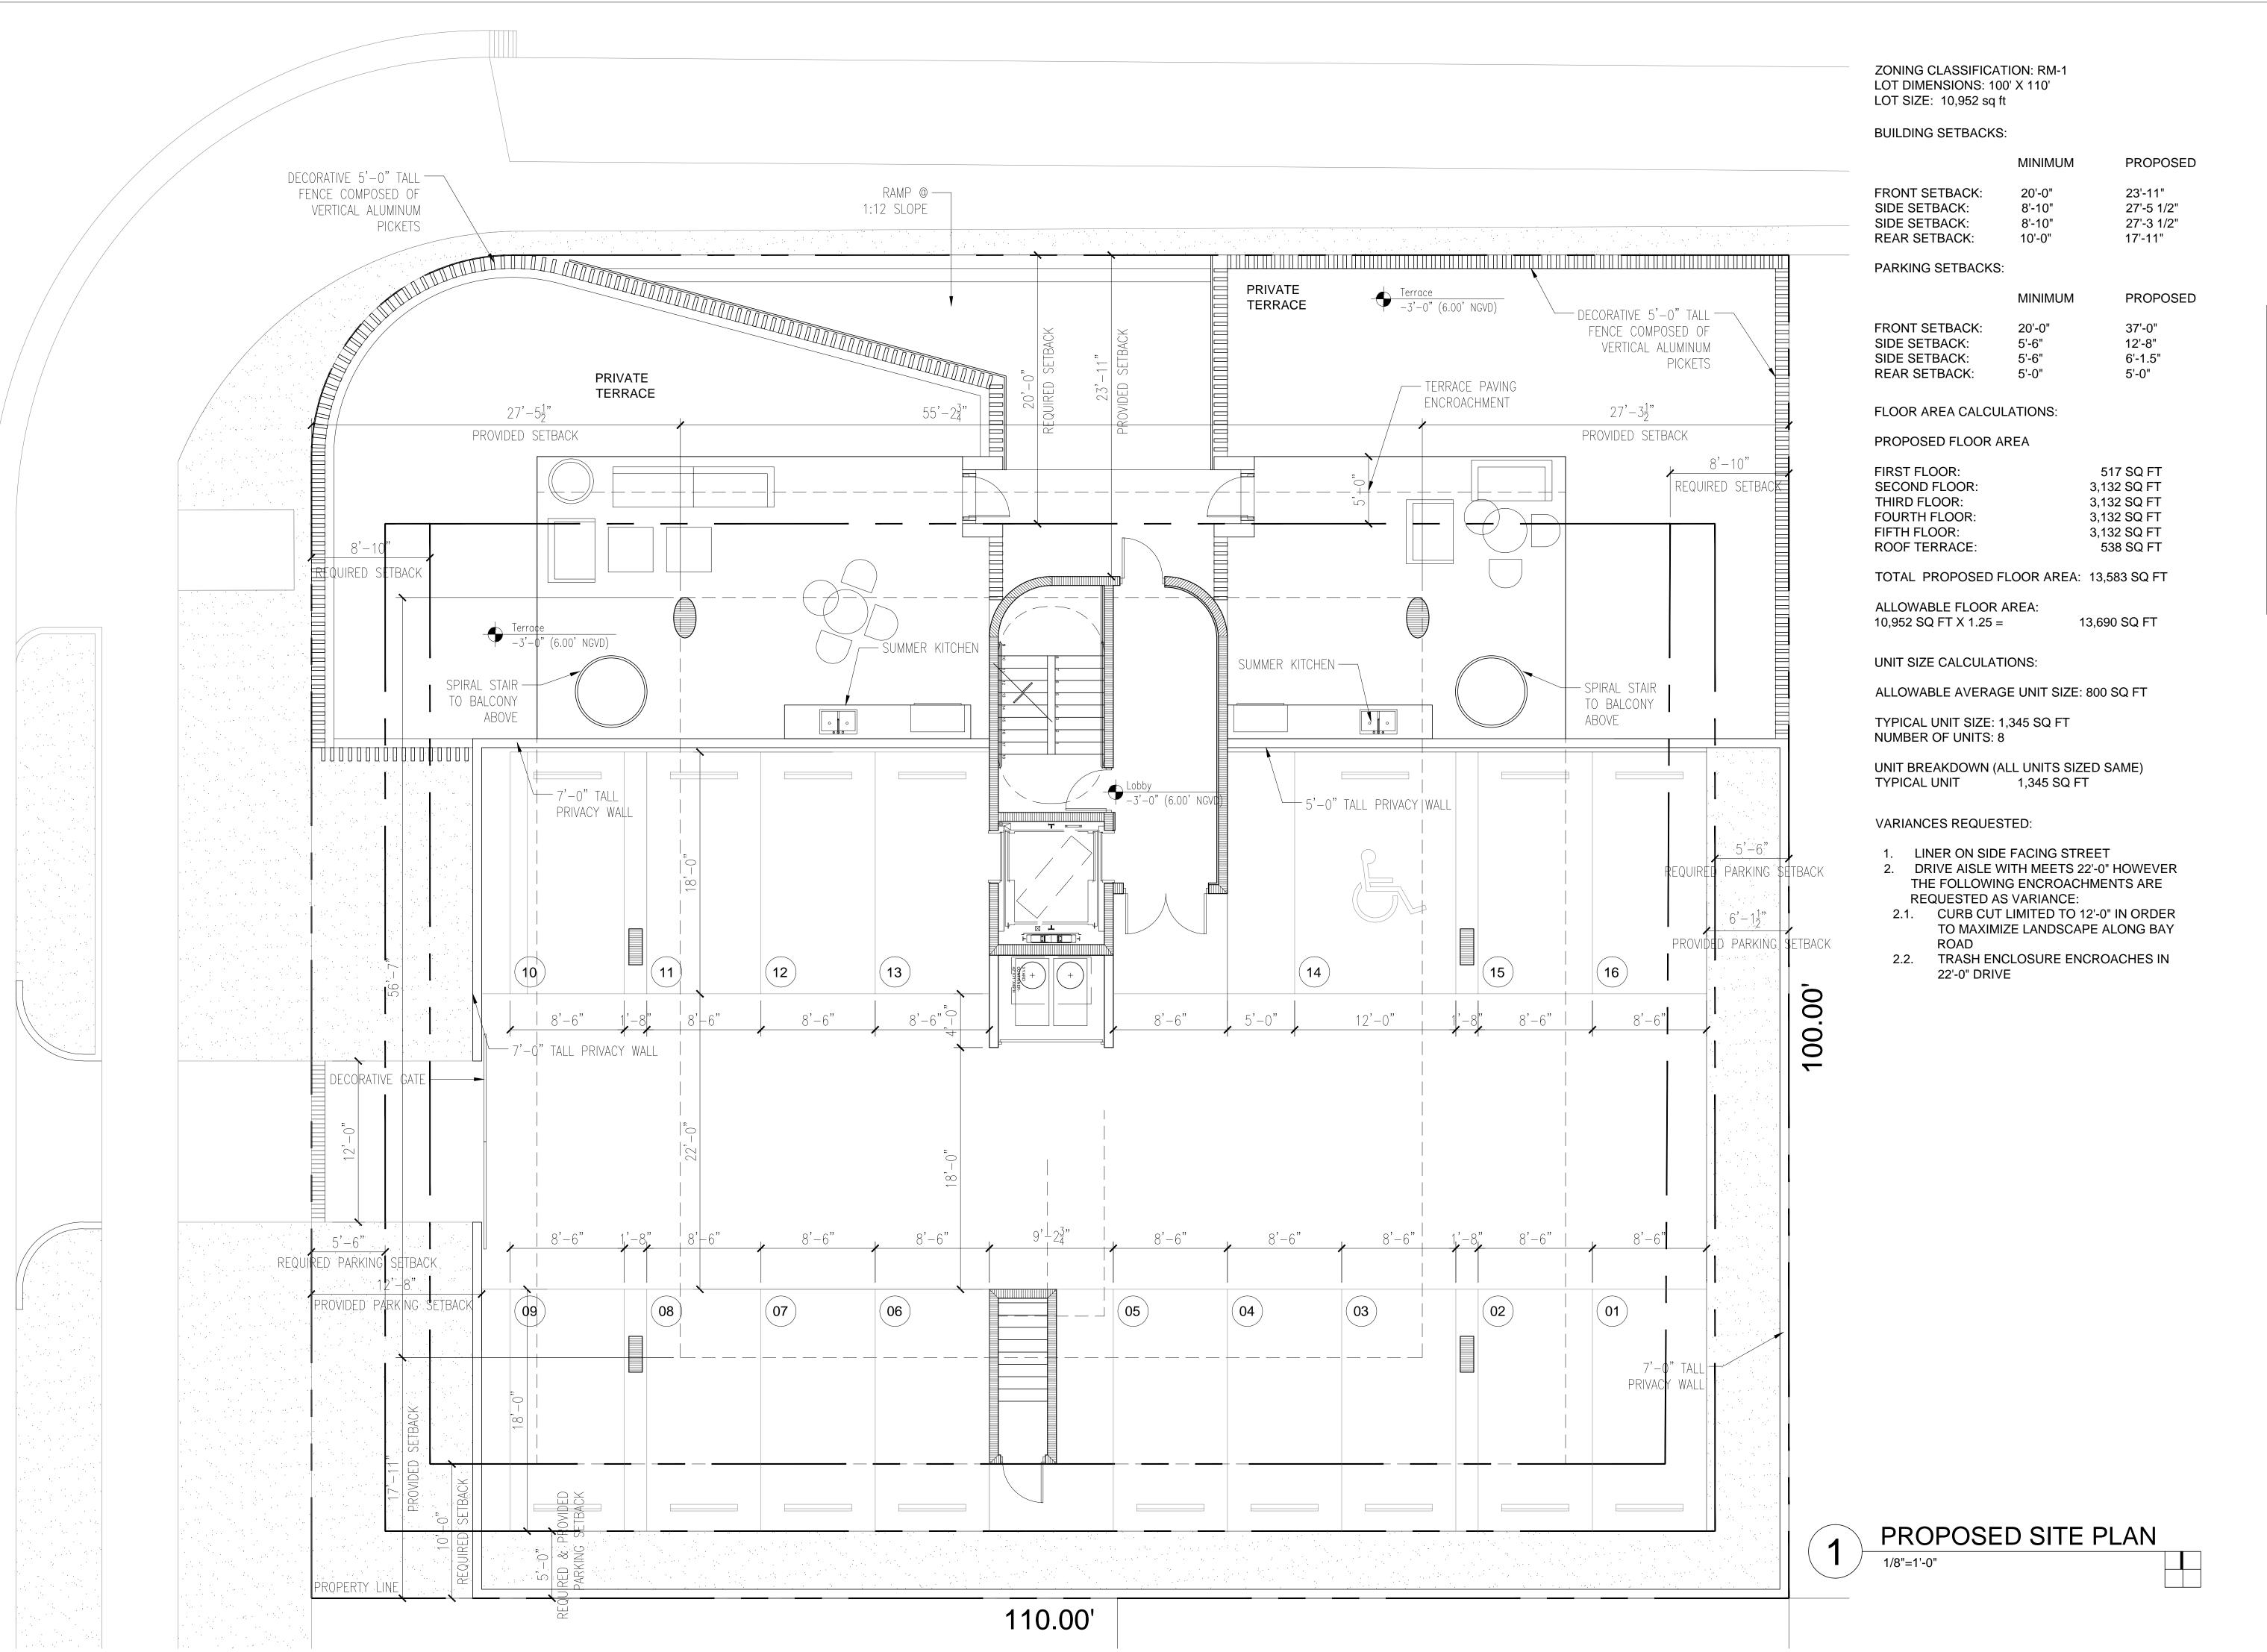

Client:

Contact:

BAY

Architectural Registration State of Florida Rodrigo A. Carrion Registration No: AR 91744

SEAL

Date
Job Number

Drawing History

No. Issue Date

Sheet Title

PROPOSED SITE PLAN

Sheet

S-2