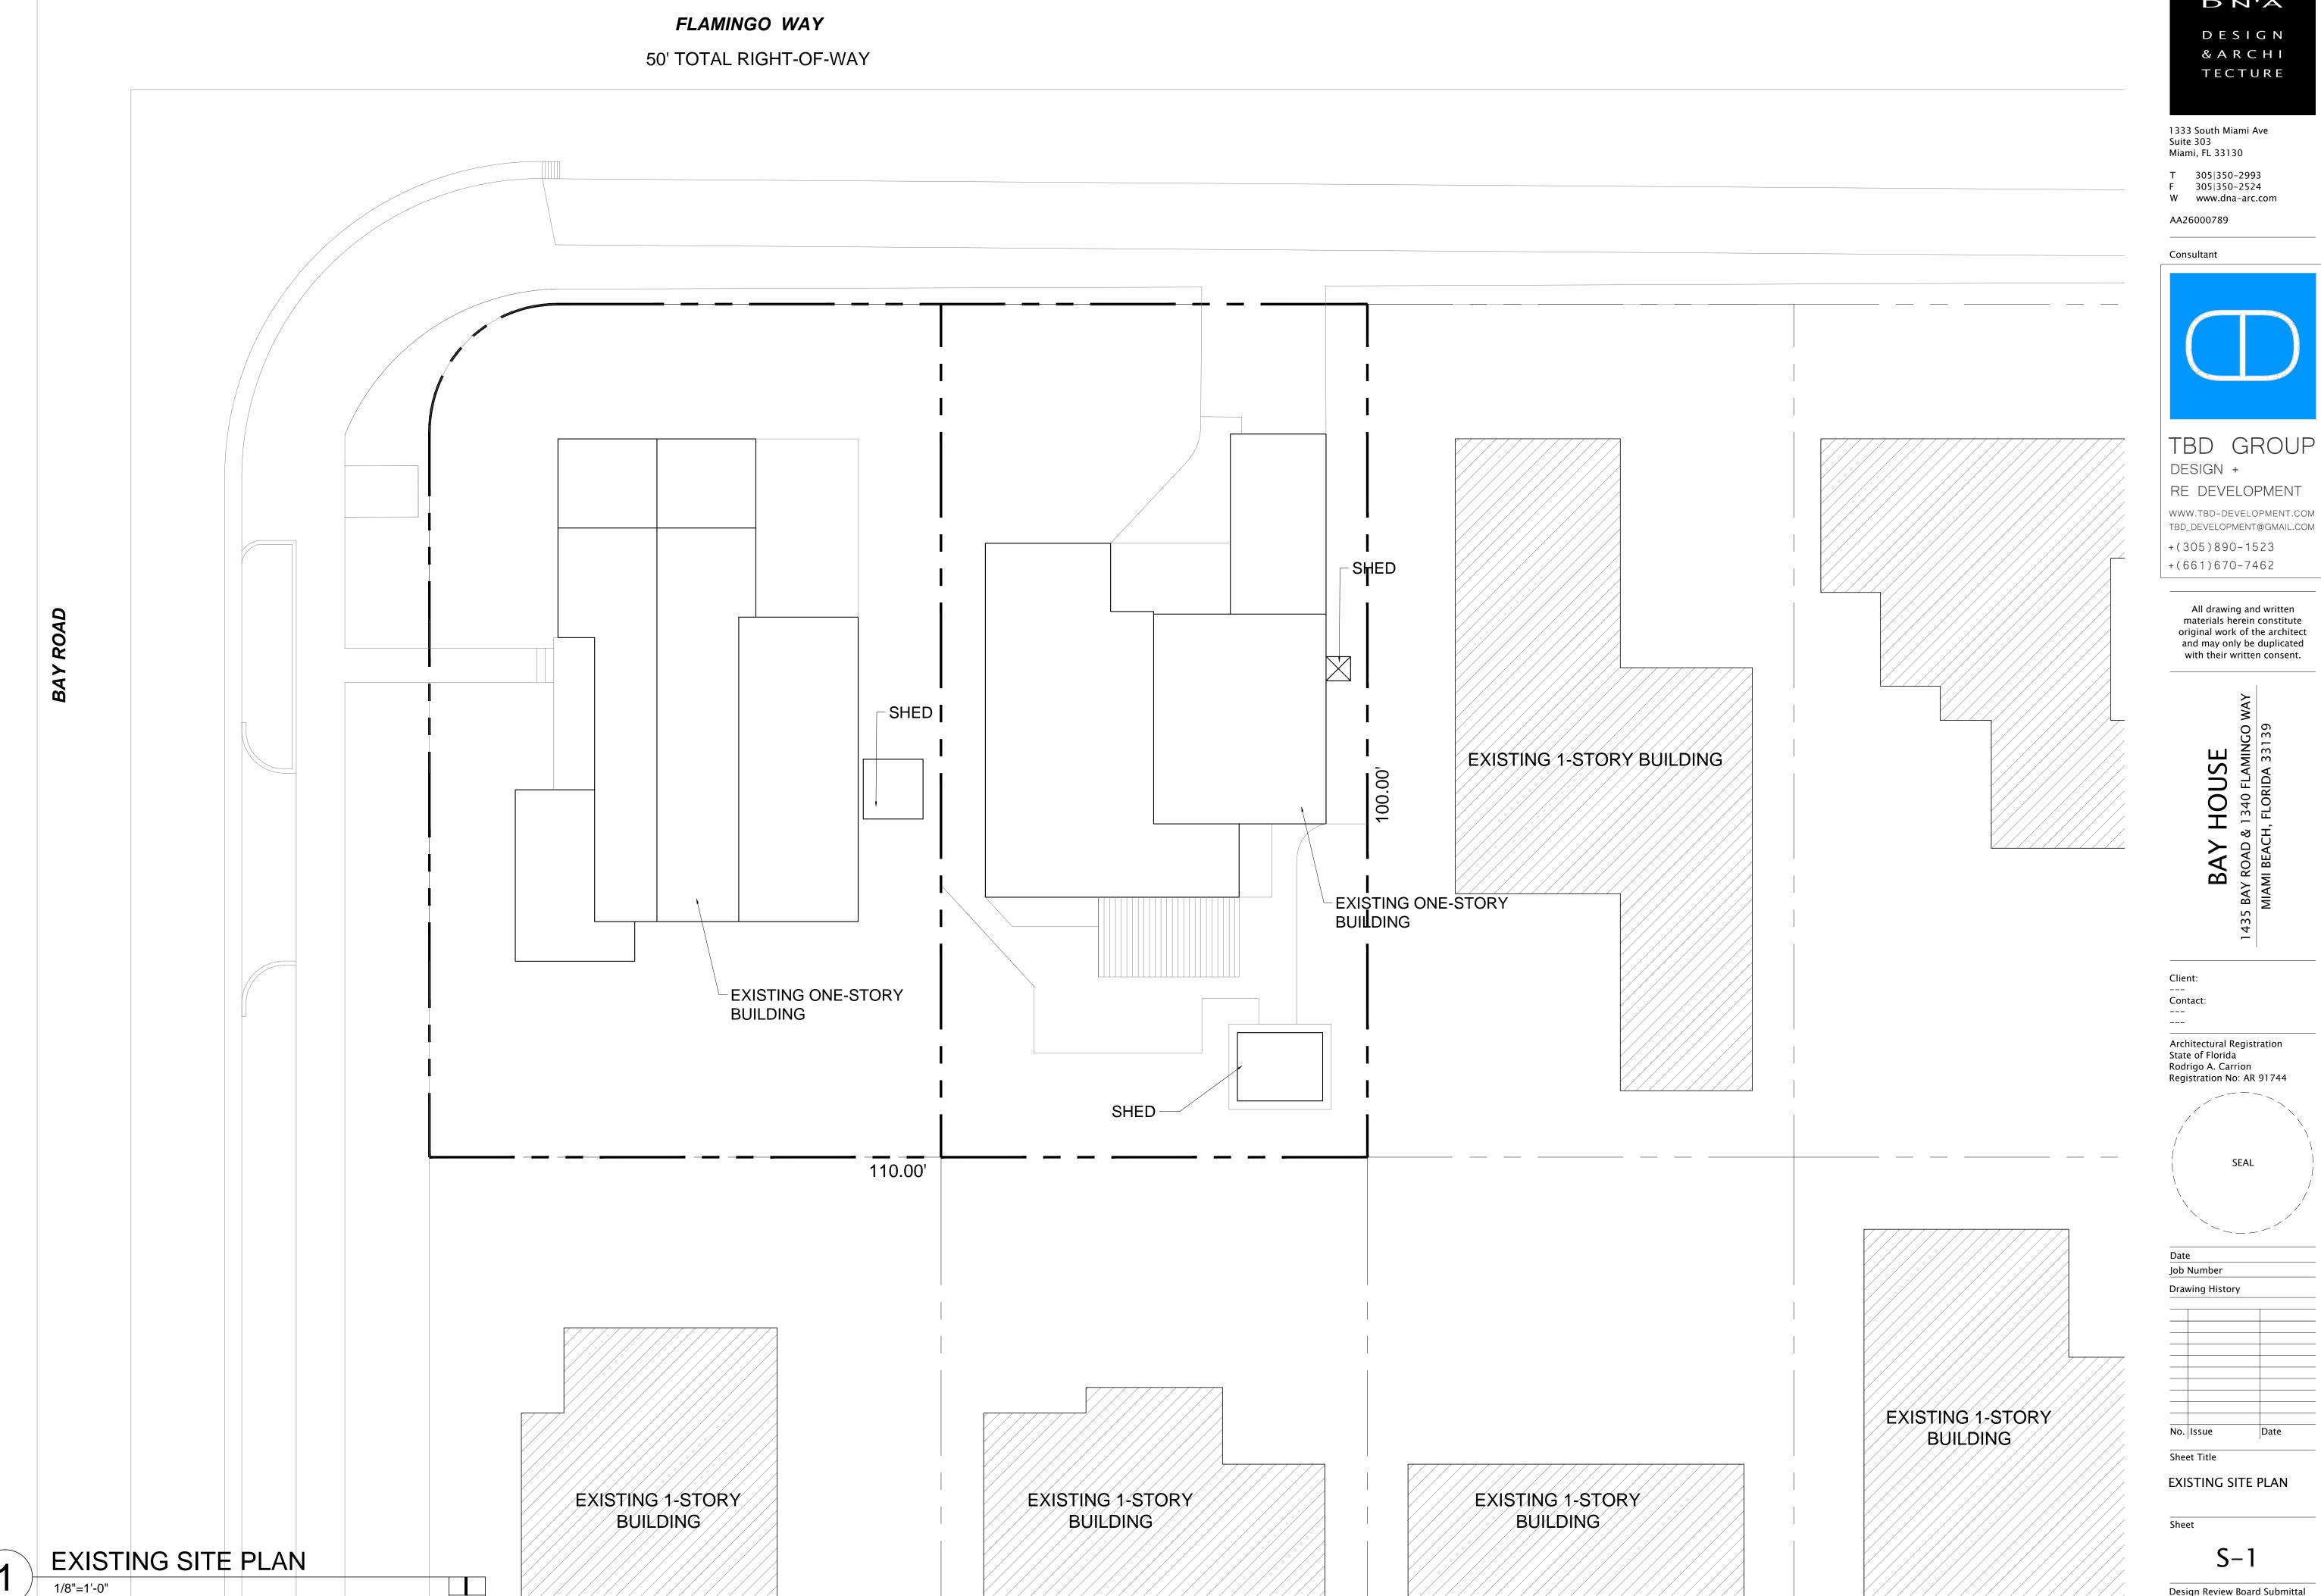

Architectural Registration State of Florida Rodrigo A. Carrion Registration No: AR 91744

SEAL

Job Number **Drawing History** 

EXISTING SITE PLAN

S-1

D N'A

D E S I G N

& A R C H I