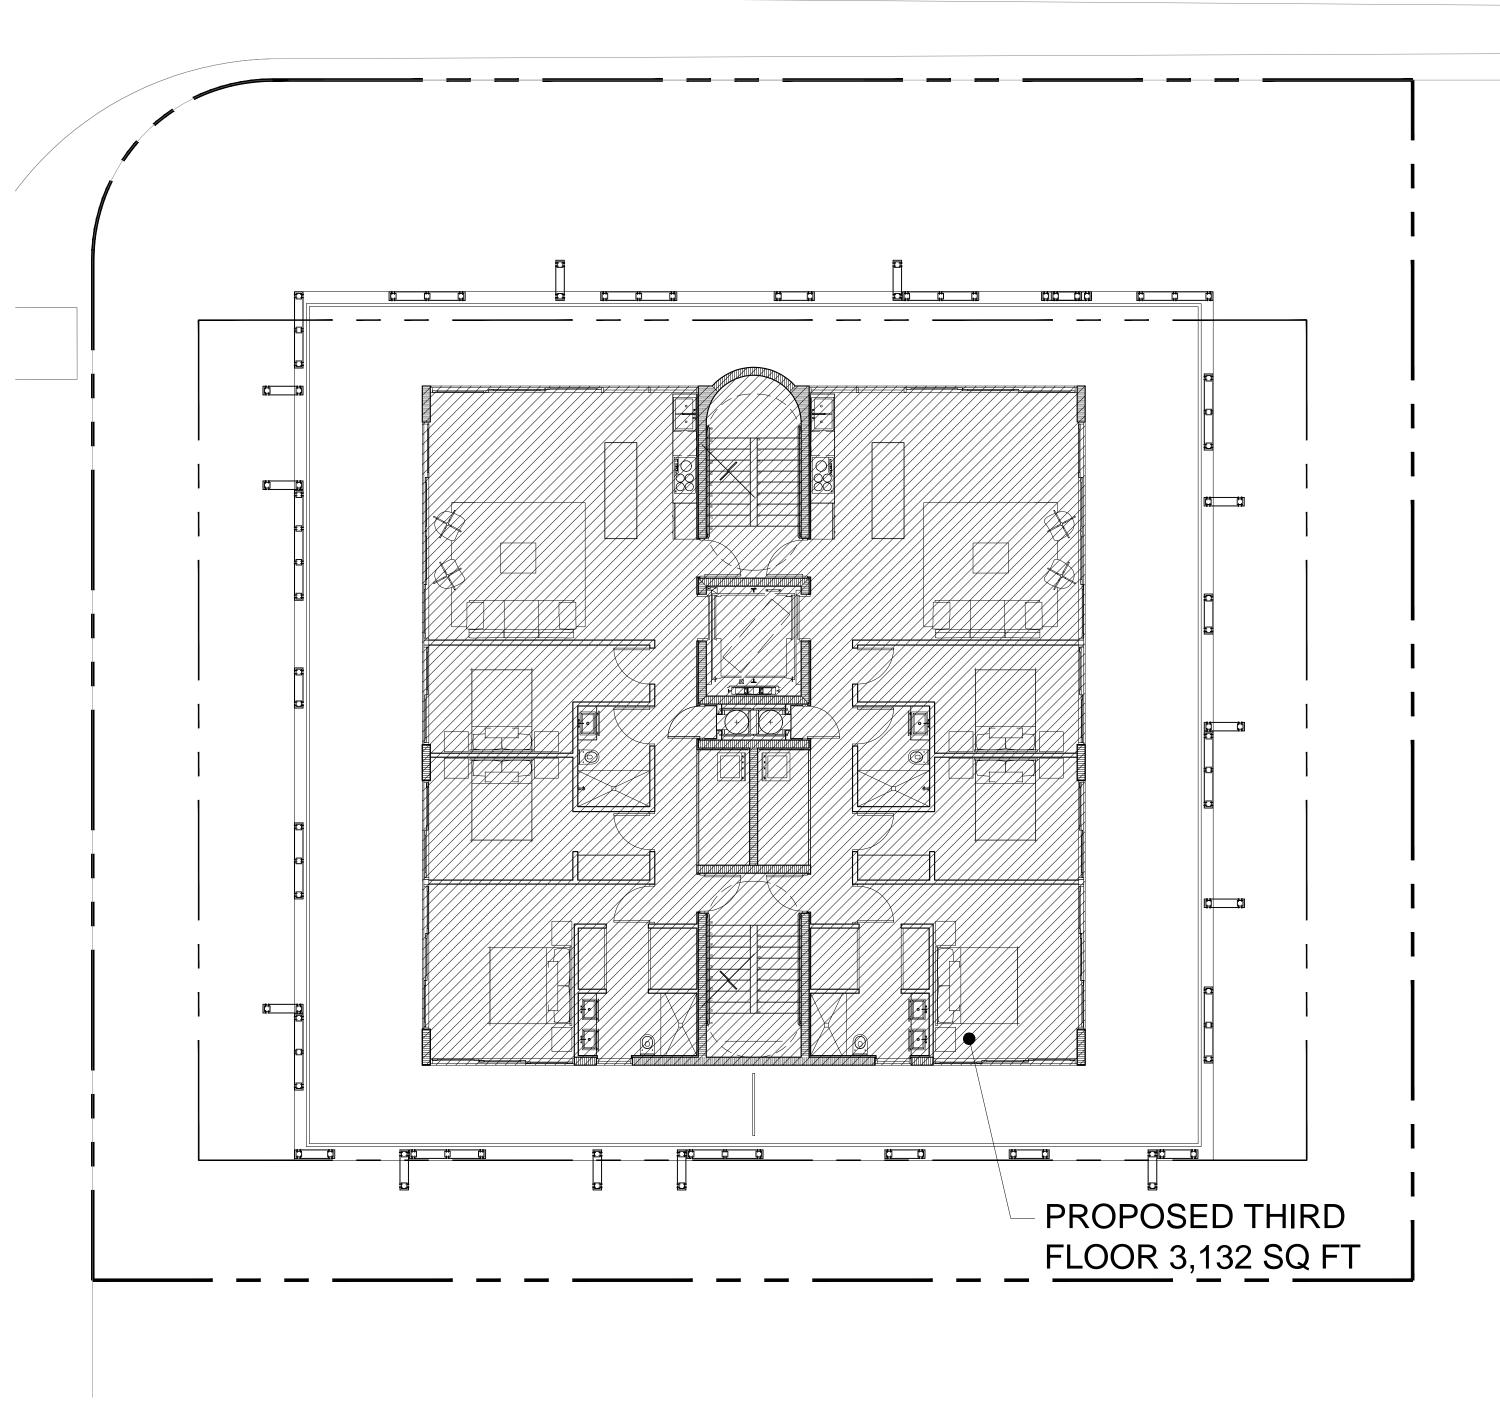

No. Issue Date

Sheet Title

PROPOSED FAR CALCULATIONS

F-1

PROPOSED THIRD FLOOR PLAN

1/8"=1'-0"

PROPOSED FOURTH FLOOR PLAN

1/8"=1'-0"