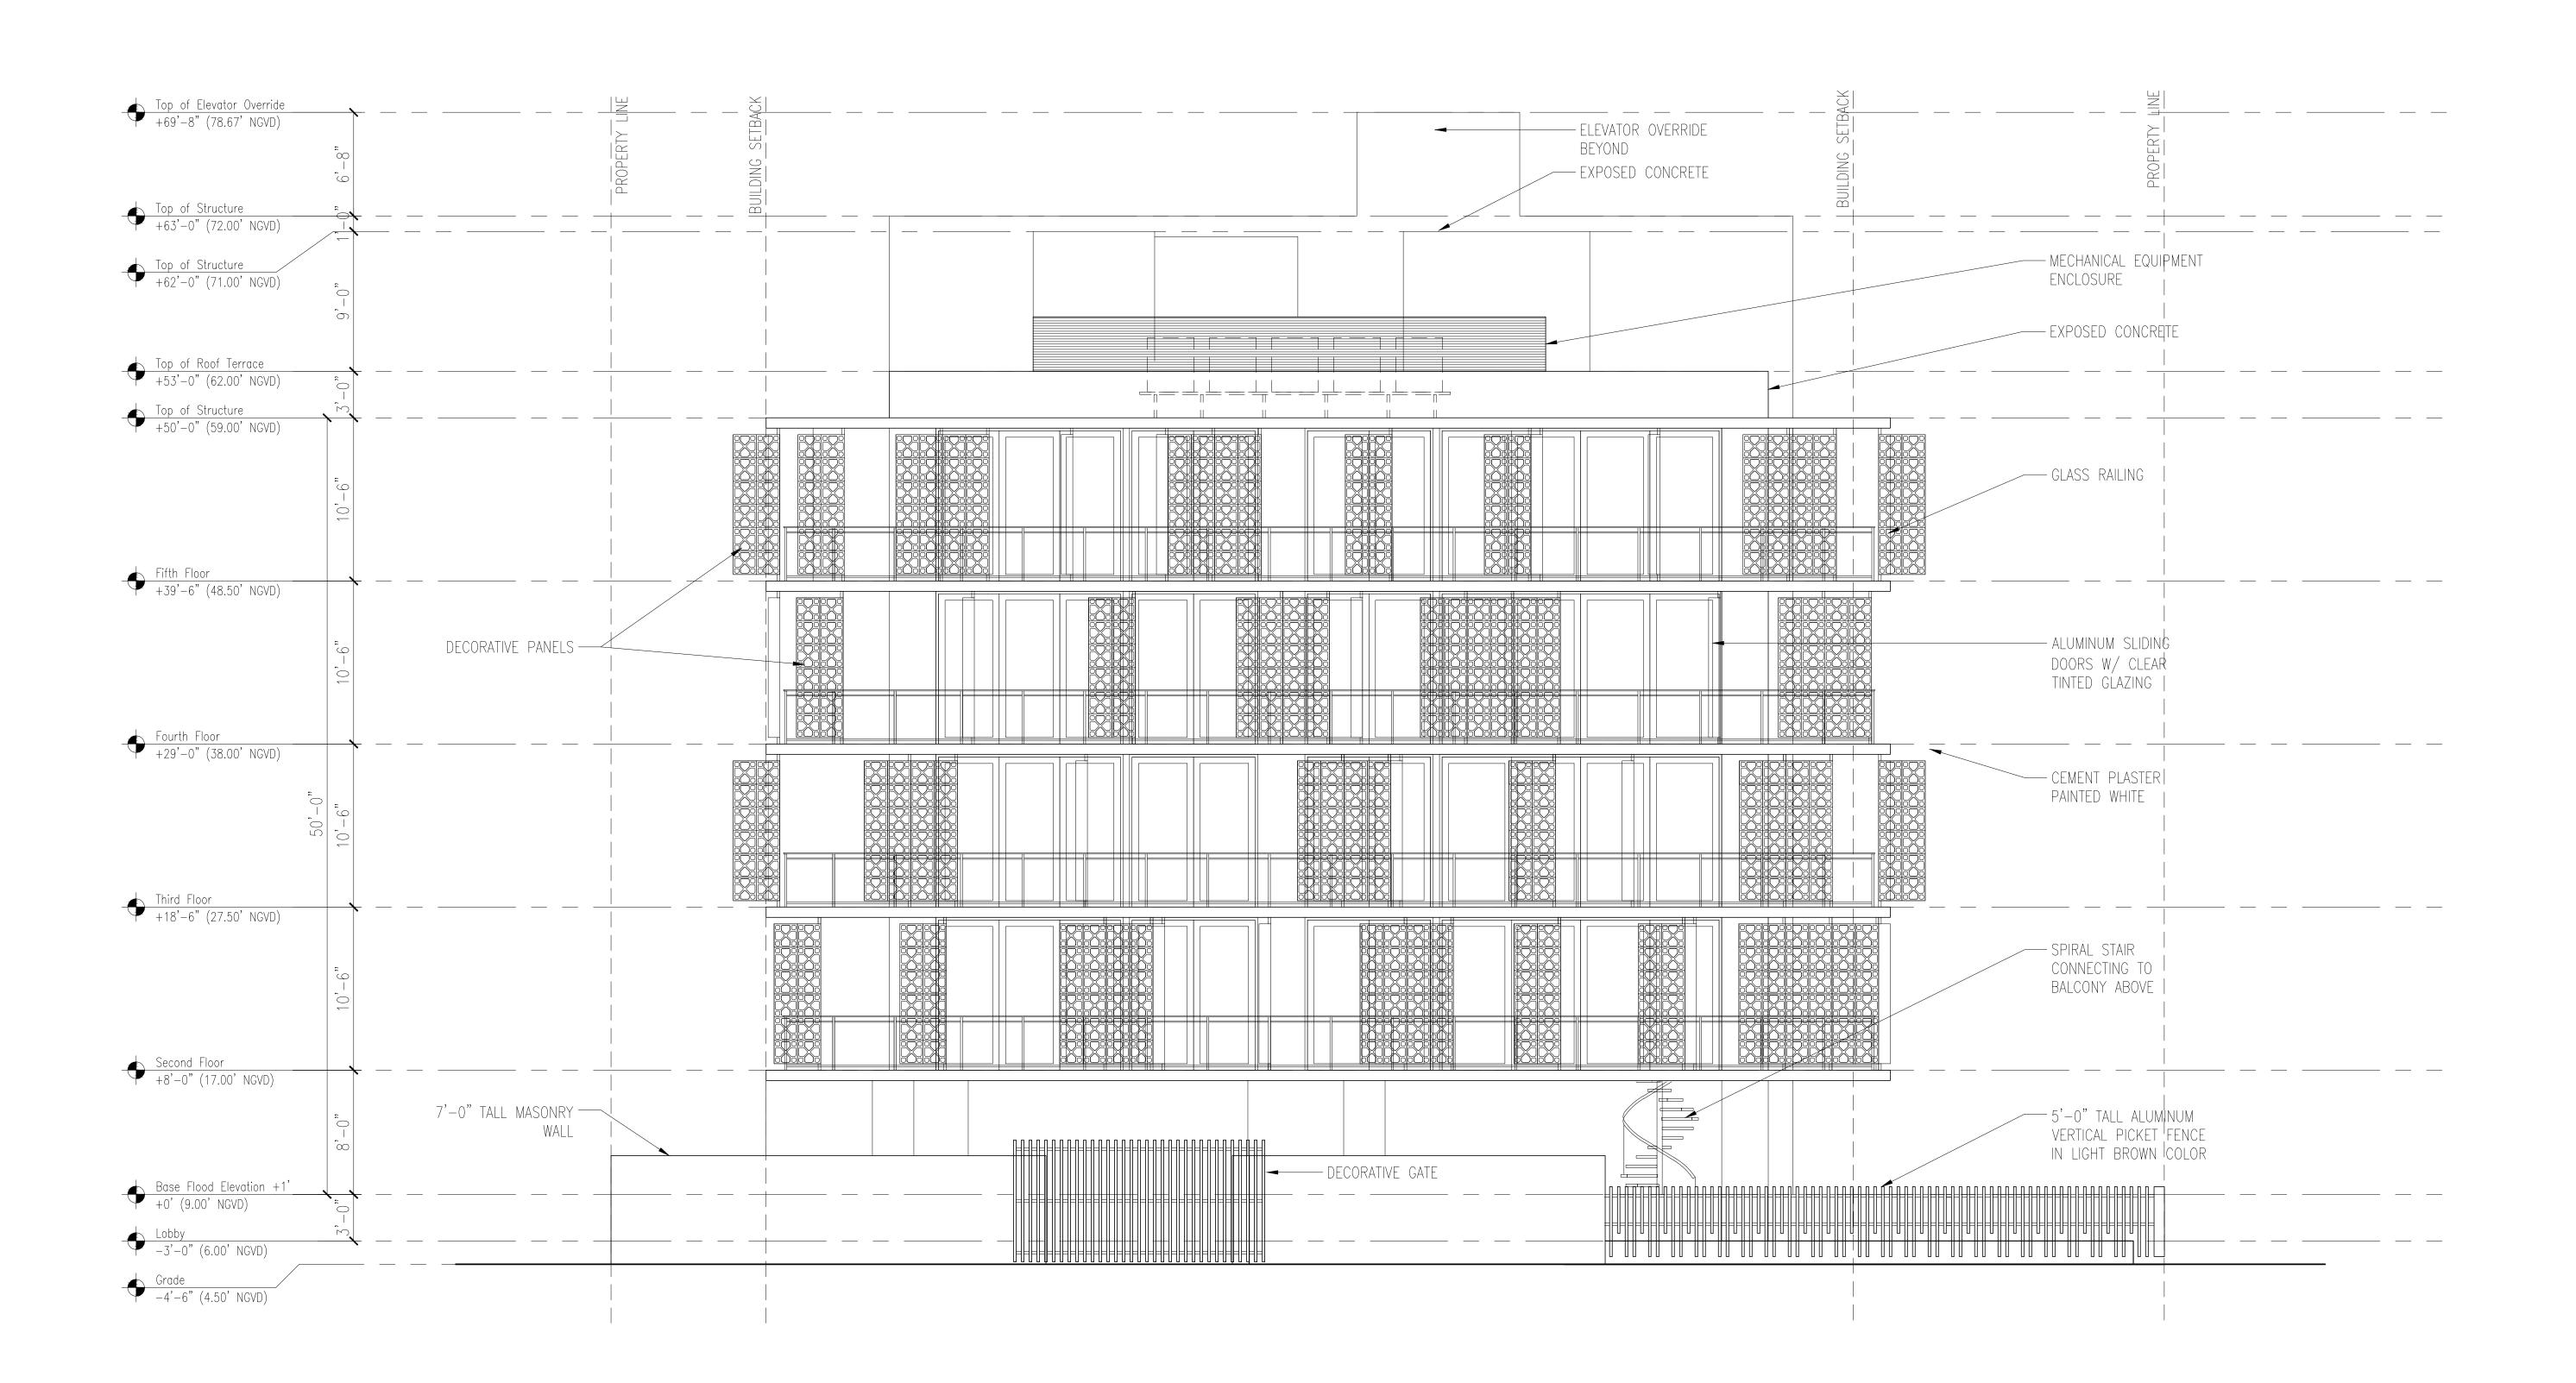

BAY HOUSE

435 BAY ROAD & 1340 FLAMINGO WAY

| Cilent |
|--------|
|        |
| Conta  |
|        |
|        |

Architectural Registration State of Florida Rodrigo A. Carrion Registration No: AR 91744

Date Job Number

**Drawing History** 

Sheet Title

PROPOSED ELEVATION

Shee

T 305|350-2993 F 305|350-2524

W www.dna-arc.com
AA26000789

Consultant

TBD GROUP