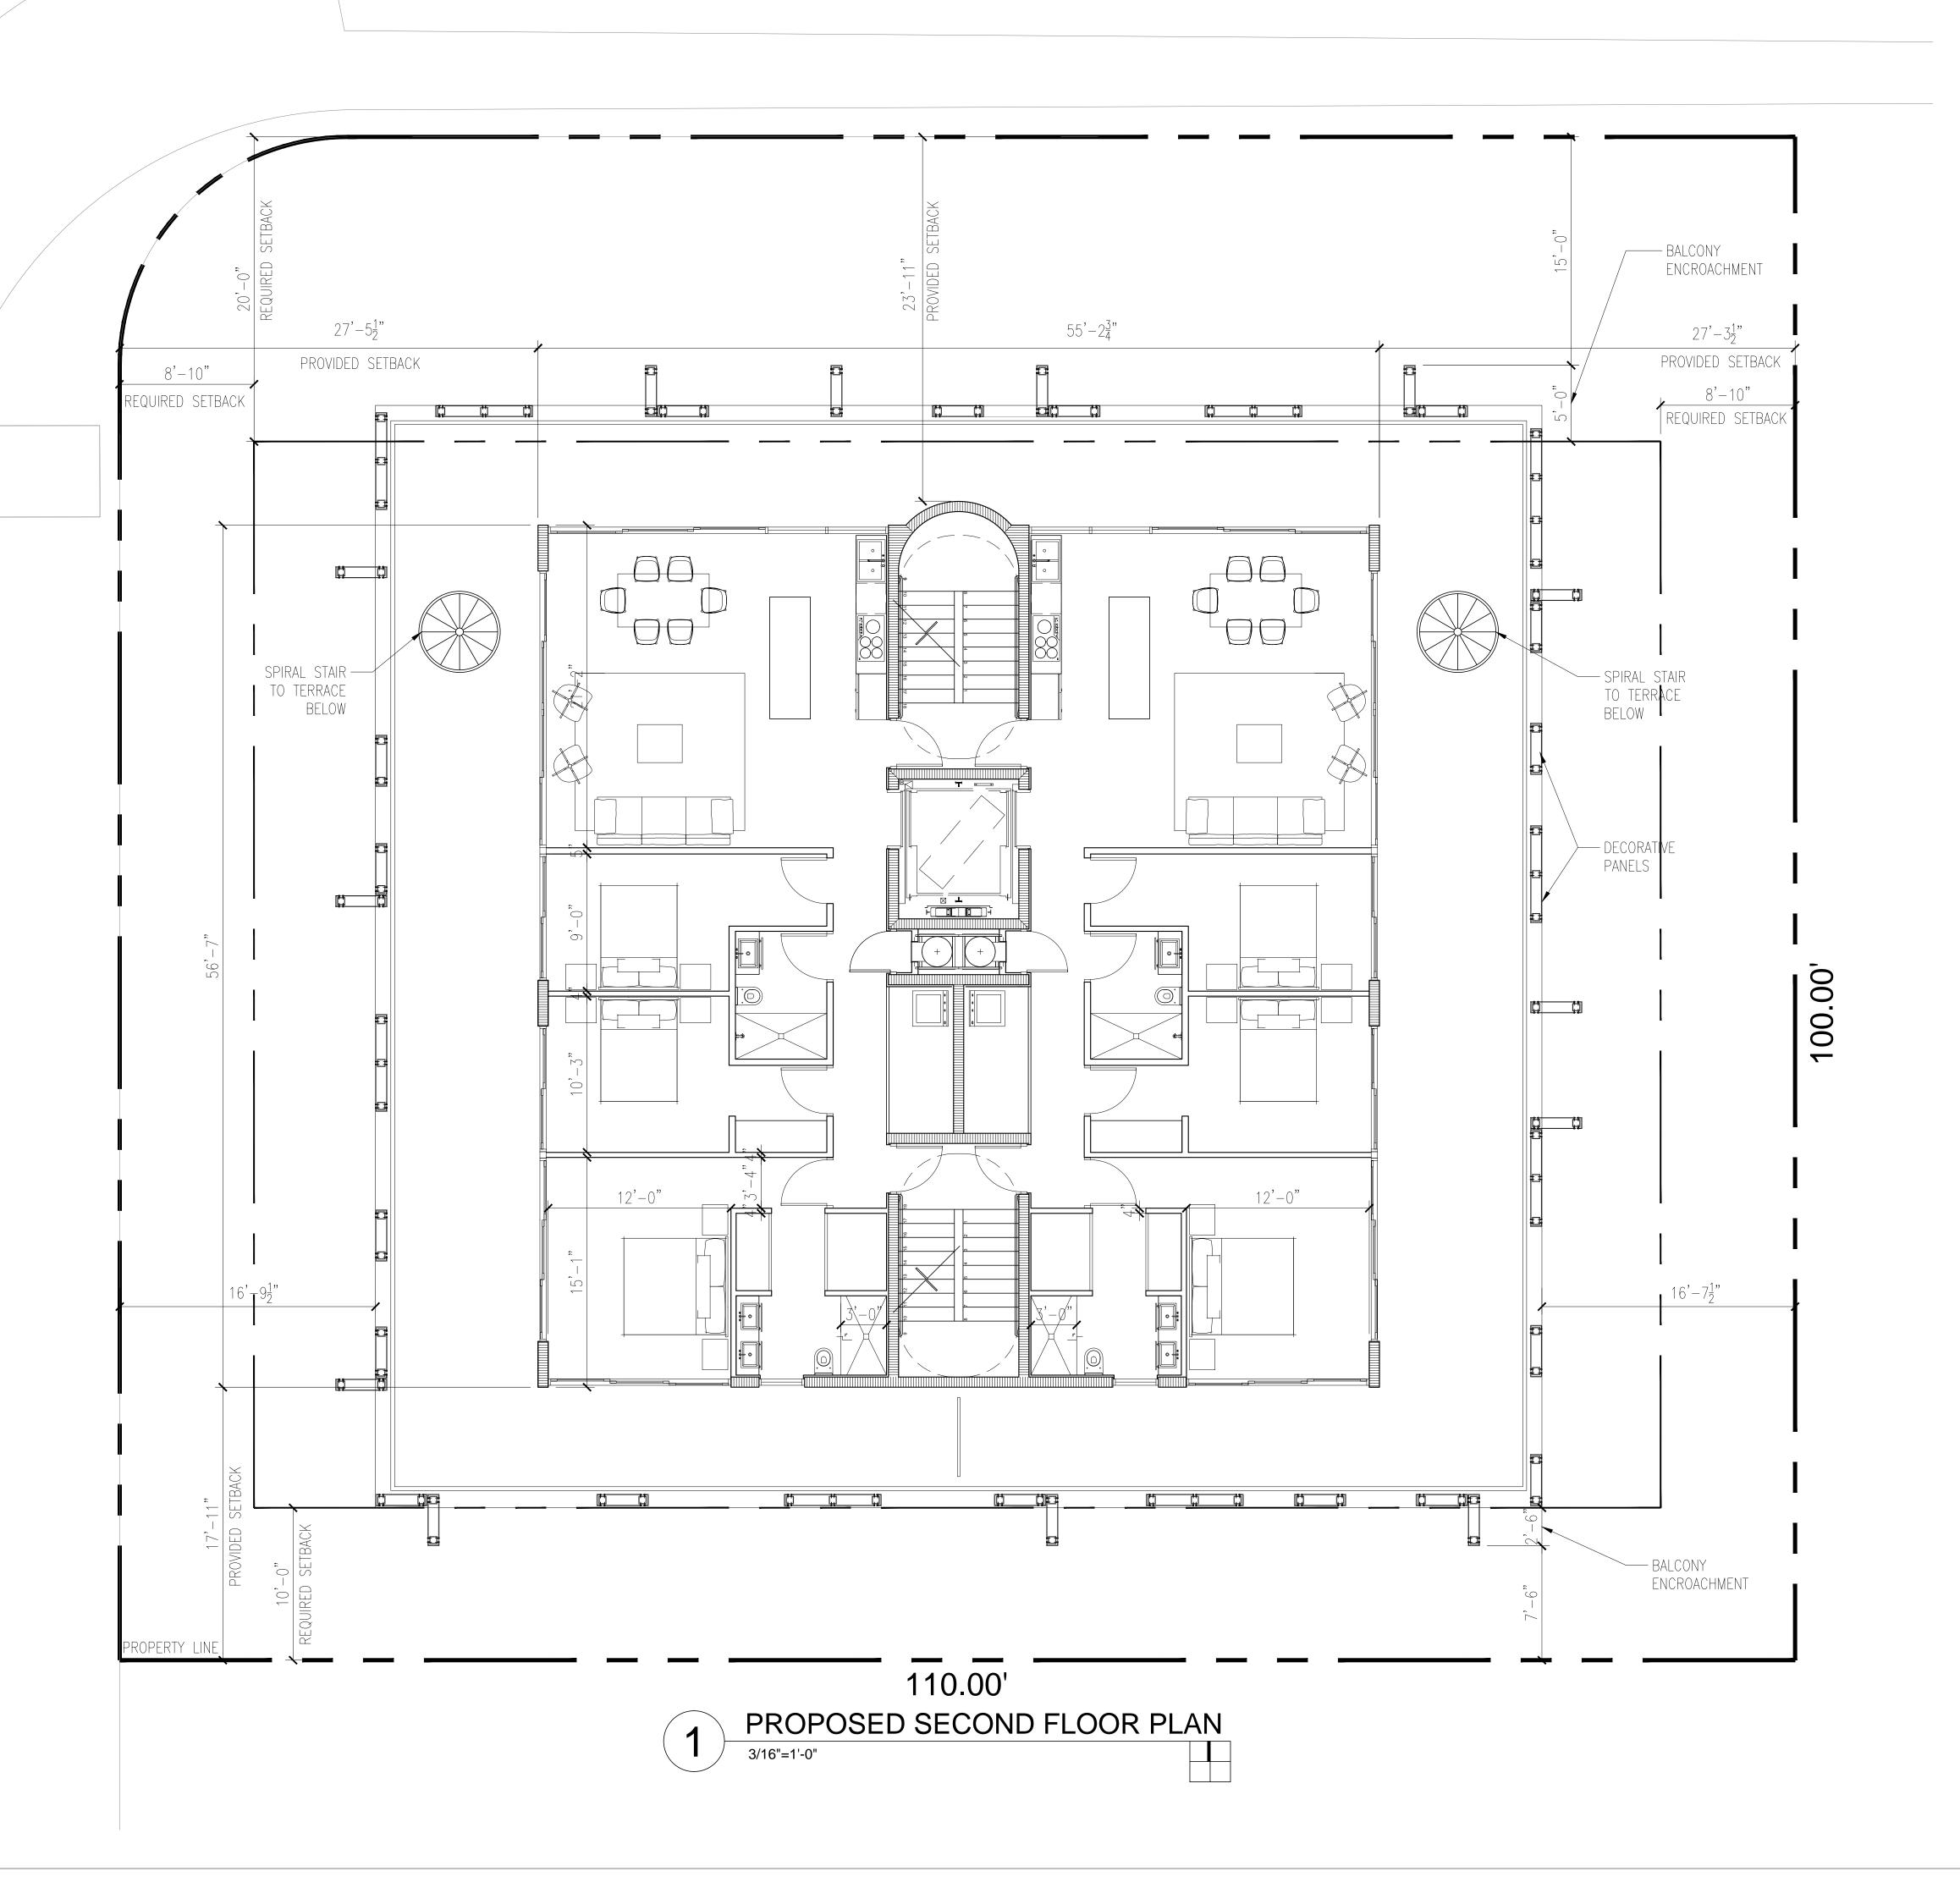

1/8"=1'-0"

PROPOSED SECOND FLOOR PLAN
1/8"=1'-0"

1333 South Miami Ave Suite 303 Miami, FL 33130

T 305|350-2993 F 305|350-2524 W www.dna-arc.com

AA26000789

Consultant

TBD GROUP

DESIGN +