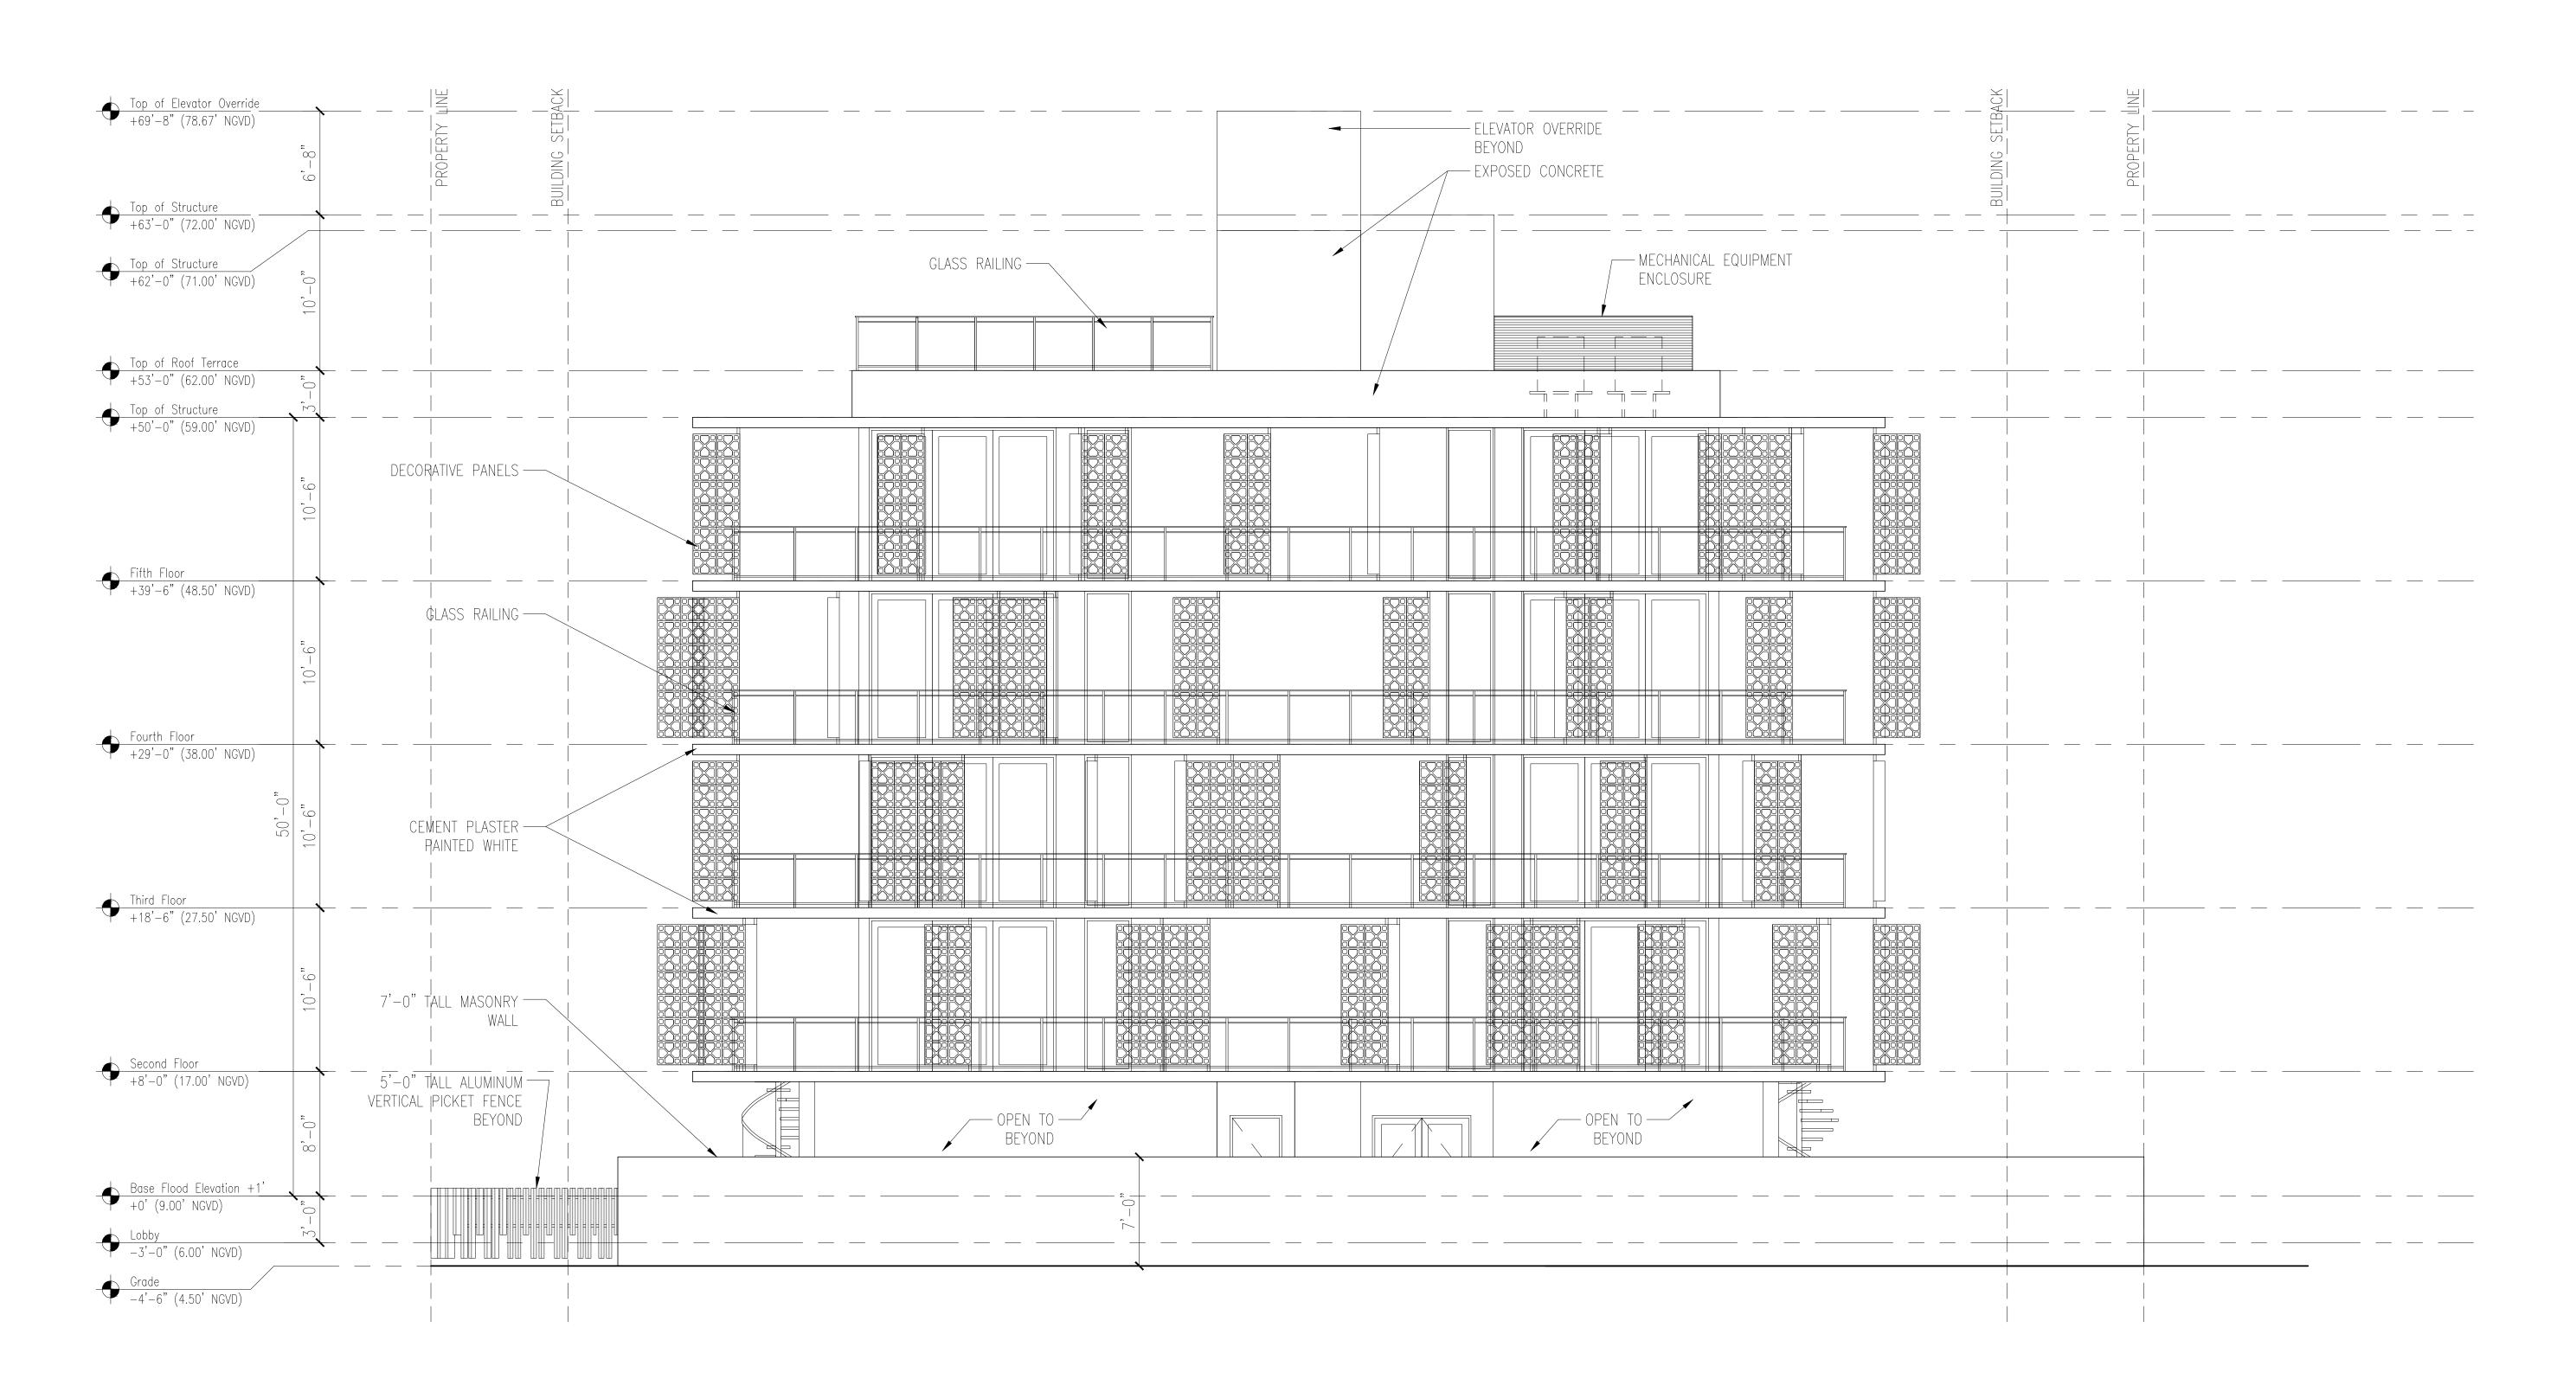

BAY HOUSE

435 BAY ROAD & 1340 FLAMINGO WAY

| Cilent |
|--------|
|        |
| Conta  |
|        |
|        |

Architectural Registration State of Florida Rodrigo A. Carrion Registration No: AR 91744

Date Job Number

**Drawing History** 

Sheet Title

PROPOSED ELEVATION

Shee

T 305|350-2993 F 305|350-2524

W www.dna-arc.com
AA26000789

Consultant

TBD GROUP