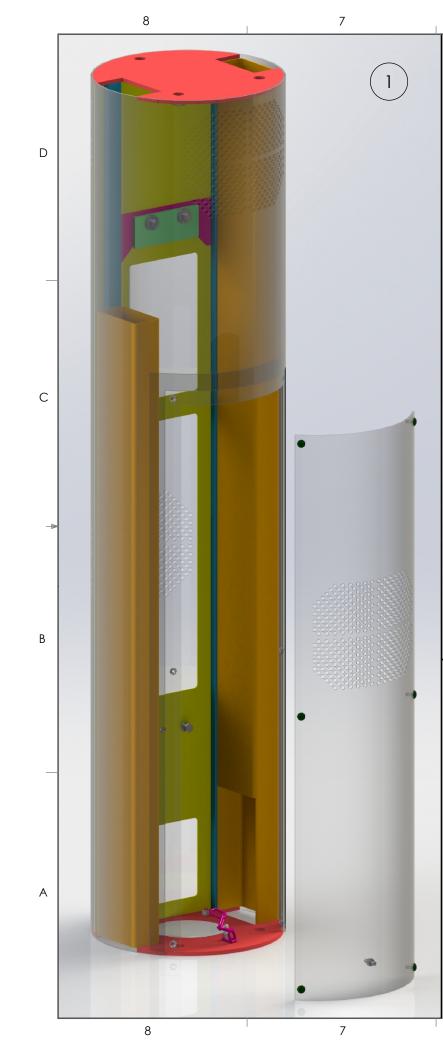

**RENDERINGS:** 

- 1. INTERNAL STRUCTURAL COMPONENTS SHOWN IN DIFFERENT COLORS FOR CLARITY WITH EXTERNAL SURFACES TRANSPARENT.
- 2. ASSEMBLED SECTION SHOWING THE METHOD FOR INSTALLING ION UNIT: WITH DOOR REMOVED, PULL OUT FRONT COVER FOAM AND SLIDE ION UP INSIDE THE POLE.
- 3. ARRANGEMENT OF 4 ION MONOPOLE SECTIONS ON BASE WITH KATHREIN ANTENNA AT TOP.