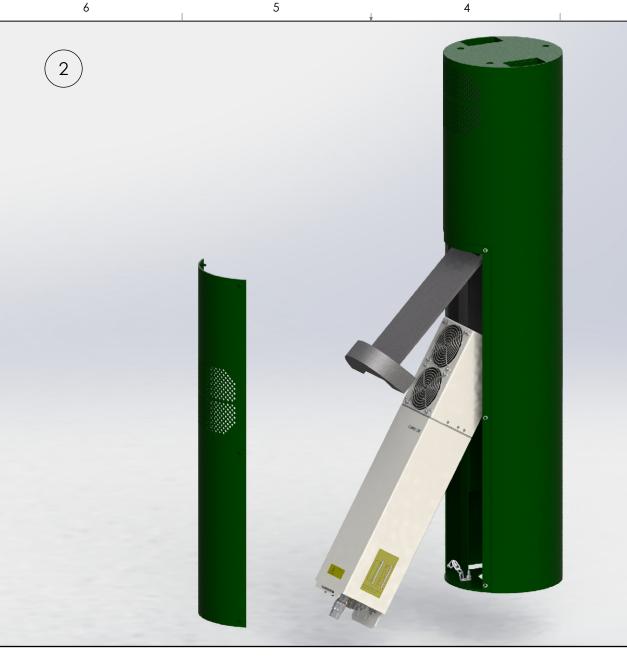

**RENDERINGS:** 

- 1. INTERNAL STRUCTURAL COMPONENTS SHOWN IN DIFFERENT COLORS FOR CLARITY WITH EXTERNAL SURFACES TRANSPARENT.
- 2. ASSEMBLED SECTION SHOWING THE METHOD FOR INSTALLING ION UNIT: WITH DOOR REMOVED, PULL OUT FRONT COVER FOAM AND SLIDE ION UP INSIDE THE POLE.
- 3. ARRANGEMENT OF 4 ION MONOPOLE SECTIONS ON BASE WITH KATHREIN ANTENNA AT TOP.