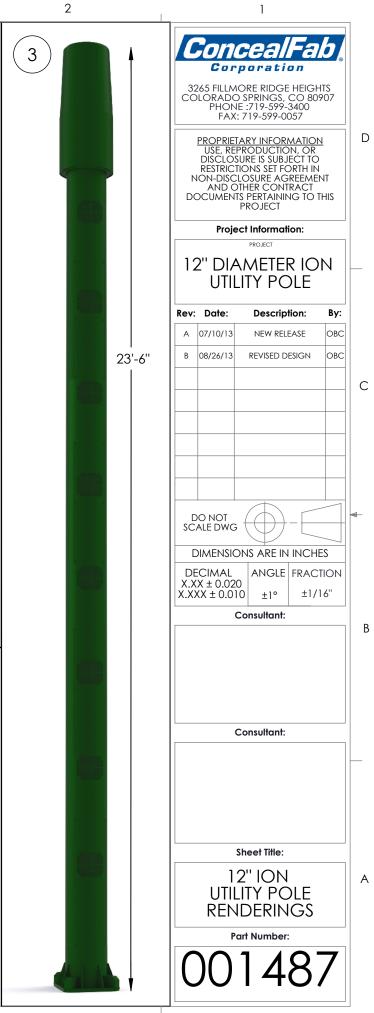

**RENDERINGS:** 

- 1. INTERNAL STRUCTURAL COMPONENTS SHOWN IN DIFFERENT COLORS FOR CLARITY WITH EXTERNAL SURFACES TRANSPARENT.
- 2. ASSEMBLED SECTION SHOWING THE METHOD FOR INSTALLING ION UNIT: WITH DOOR REMOVED, PULL OUT FRONT COVER FOAM AND SLIDE ION UP INSIDE THE POLE.
- 3. ARRANGEMENT OF 4 ION MONOPOLE SECTIONS ON BASE WITH KATHREIN ANTENNA AT TOP.