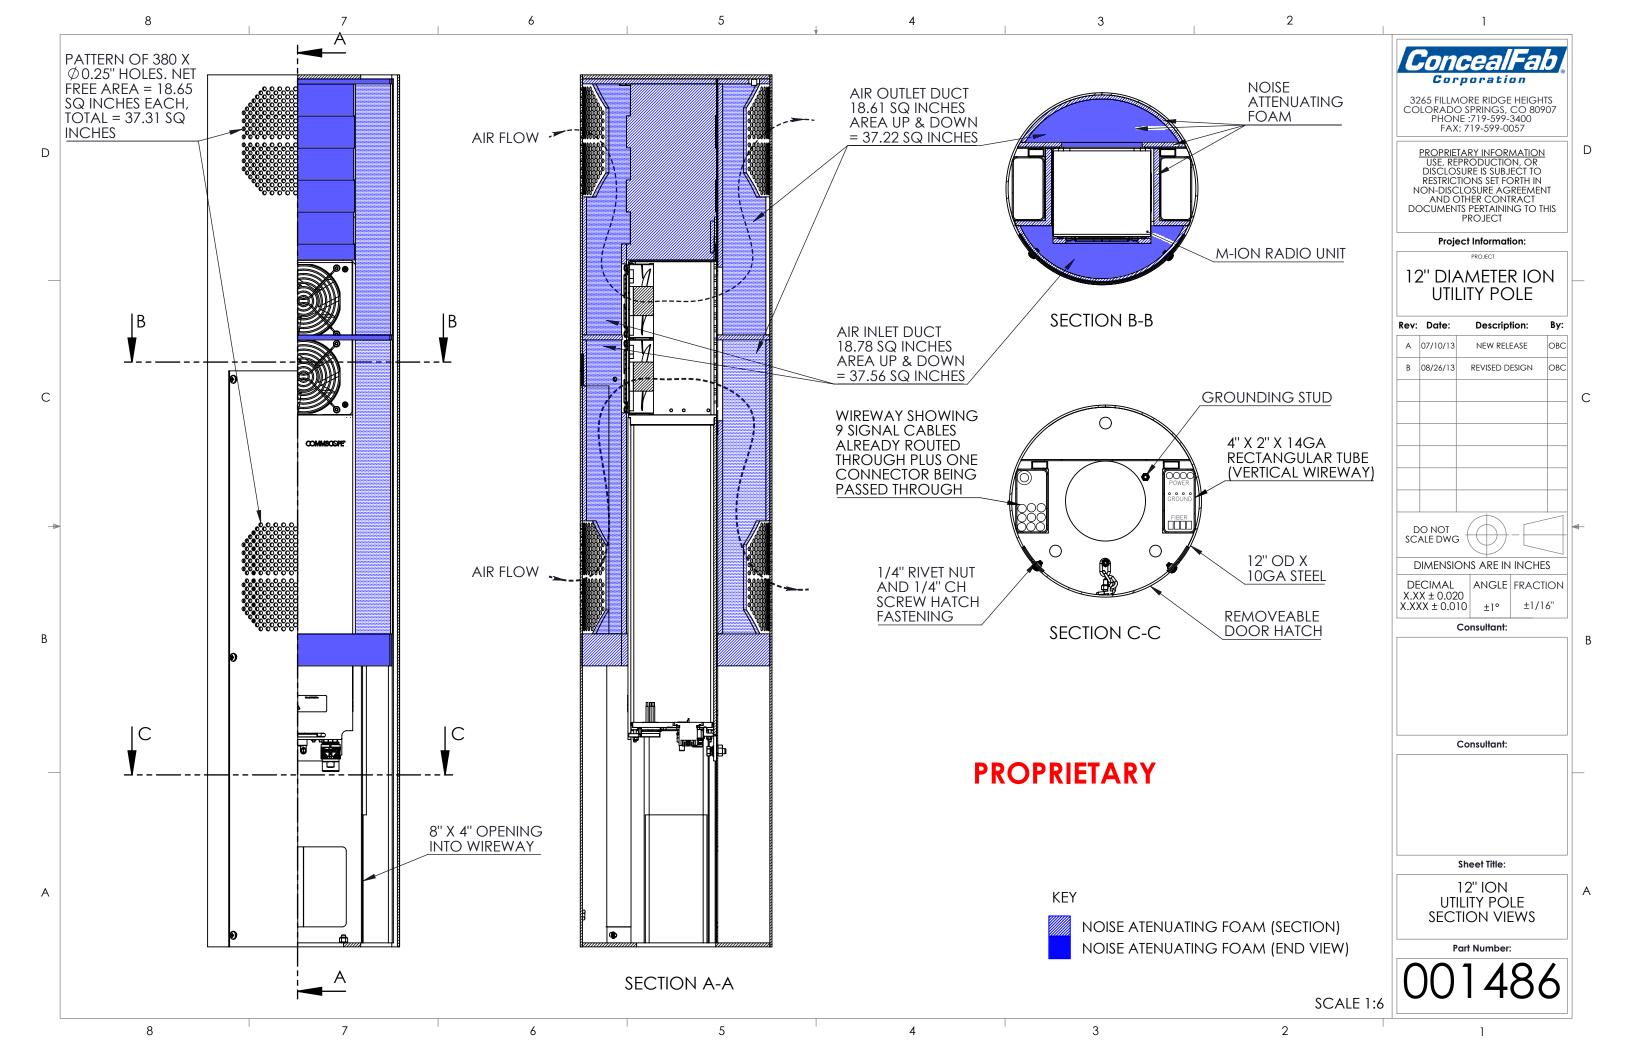

| _   |                  | 8             | 7                     |     | 6                                                     | 5              | ł           | 4              |          | 3          |       |
|-----|------------------|---------------|-----------------------|-----|-------------------------------------------------------|----------------|-------------|----------------|----------|------------|-------|
| D   |                  |               |                       |     |                                                       |                |             |                |          |            | 5     |
|     | ITEM DESCRIPTION |               |                       |     |                                                       |                |             |                |          |            |       |
|     | 1                |               | E SKIN                |     |                                                       |                |             |                |          |            |       |
|     | 2                |               |                       |     |                                                       | PRO            | PRIETAI     | RY             |          |            |       |
|     | 3                |               | M PLATE<br>PORT FRAME |     |                                                       |                |             |                |          |            |       |
| -   | 5                |               | ICT LINING            |     |                                                       |                |             |                |          |            |       |
| -   | 6                |               | ND CAPS               |     |                                                       |                |             |                |          |            |       |
| -   | 7                |               | PARATOR               |     |                                                       |                |             |                |          |            |       |
|     | 8                |               | NTING PLATE           |     |                                                       |                |             |                |          |            |       |
| . [ | 9                |               | DING ASSEMBLY         |     |                                                       |                |             |                |          |            |       |
| A   | 10               | STRUCTURAL ME | MBERS/ WIREWAY        | NOT | ES:                                                   |                |             |                |          |            |       |
|     | 11               |               | WAY LINING            | 1.  | STEEL COMPONEN                                        | ts shown in G  | REEN, NOIS  | E ATTENUATING  | FOAM SHO | WN IN GRA` | Y     |
|     | 12               |               | ION                   | 2.  | STEEL COMPONEN<br>DESIGN NOT YET ST<br>STEEL COMPONEN |                | ERIFIED, SM | ALL CHANGES    |          | S AND MATE | ERIAL |
|     | 13               |               | BLOCK                 |     | SIEEL COMPONEN                                        | IS MAY BE REQU | JIKED IO MI | eet kequiked l | UADING.  |            |       |
| F   | 14               |               |                       |     |                                                       |                |             |                |          |            |       |
|     | 15               |               |                       |     |                                                       |                |             |                |          |            |       |
| L   | 16               |               | DOR                   |     | /                                                     | Г.             |             |                |          | 2          |       |
|     |                  | 8             | 7                     |     | 6                                                     | 5              |             | 4              |          | 3          |       |