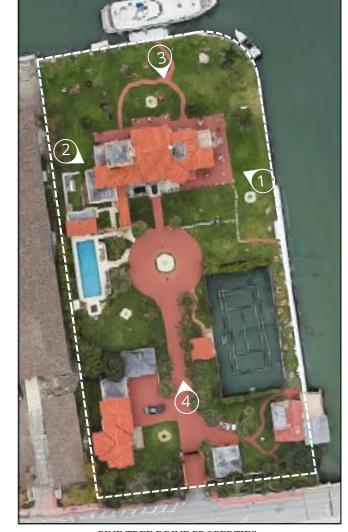

Sheet: A-2.000

Inspirata Management LLC 3921 Alton Road Suite 421 Miami Beach, FL 33140

EXISTING SITE CONTEXT

3

PINE TREE DRIVE PROPERTIES (TOP VIEW)

EXISTING SITE CONTEXT

5011 PINE TREE DRIVE

Miami Beach, FL 33140

Date:

Scale:

Sheet: A-2.001

5/11/2020

REV 5/11/2020

Inspirata Management LLC 3921 Alton Road Suite 421 Miami Beach, FL 33140

| EXISTING SITE CONTEXT |
|-----------------------|
|-----------------------|

PINE TREE DRIVE PROPERTIES (TOP VIEW)

Sheet: A-2.003

Inspirata Management LLC 3921 Alton Road Suite 421 Miami Beach, FL 33140

3

2

A-2.004

Inspirata Management LLC 3921 Alton Road Suite 421 Miami Beach, FL 33140

EXISTING SITE CONTEXT

3

PINE TREE DRIVE PROPERTIES (TOP VIEW)

A-2.005 EXISTING SITE CONTEXT

Inspirata Management LLC 3921 Alton Road Suite 421 Miami Beach, FL 33140

5011 PINE TREE DRIVE Miami Beach, FL 33140 Date: 5/11/2020 Scale: