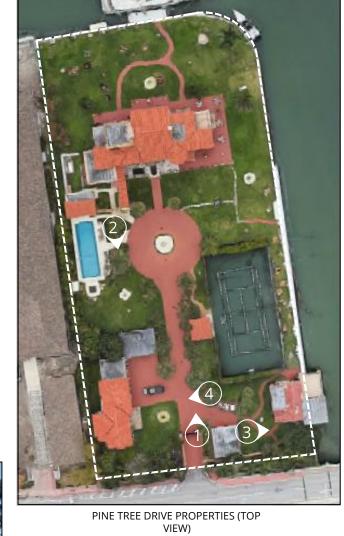

Sheet: A-2.000

Inspirata Management LLC 3921 Alton Road Suite 421 Miami Beach, FL 33140

EXISTING SITE CONTEXT

3

PINE TREE DRIVE PROPERTIES (TOP VIEW)

EXISTING SITE CONTEXT

5011 PINE TREE DRIVE

Miami Beach, FL 33140

Date:

Scale:

Sheet: A-2.001

5/11/2020

REV 5/11/2020

Inspirata Management LLC 3921 Alton Road Suite 421 Miami Beach, FL 33140

| EXISTING SITE CONTEXT |
|-----------------------|
|-----------------------|

PINE TREE DRIVE PROPERTIES (TOP VIEW)

PINE TREE DRIVE PROPERTIES (TOP VIEW)

A-2.005 EXISTING SITE CONTEXT

Inspirata Management LLC 3921 Alton Road Suite 421 Miami Beach, FL 33140

5011 PINE TREE DRIVE Miami Beach, FL 33140 Date: 5/11/2020 Scale: