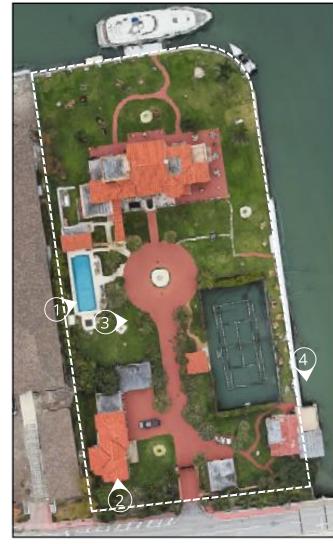

Sheet: A-2.000

Inspirata Management LLC 3921 Alton Road Suite 421 Miami Beach, FL 33140

EXISTING SITE CONTEXT

3

PINE TREE DRIVE PROPERTIES (TOP VIEW)

EXISTING SITE CONTEXT

5011 PINE TREE DRIVE

Miami Beach, FL 33140

Date:

Scale:

Sheet: A-2.001

5/11/2020

REV 5/11/2020

Inspirata Management LLC 3921 Alton Road Suite 421 Miami Beach, FL 33140

| EXISTING SITE CONTEXT |
|-----------------------|
|-----------------------|

PINE TREE DRIVE PROPERTIES (TOP VIEW)

Sheet: A-2.003

Inspirata Management LLC 3921 Alton Road Suite 421 Miami Beach, FL 33140

3

2

A-2.004

Inspirata Management LLC 3921 Alton Road Suite 421 Miami Beach, FL 33140

EXISTING SITE CONTEXT

3

PINE TREE DRIVE PROPERTIES (TOP VIEW)

A-2.005 EXISTING SITE CONTEXT

Inspirata Management LLC 3921 Alton Road Suite 421 Miami Beach, FL 33140

5011 PINE TREE DRIVE Miami Beach, FL 33140 Date: 5/11/2020 Scale: