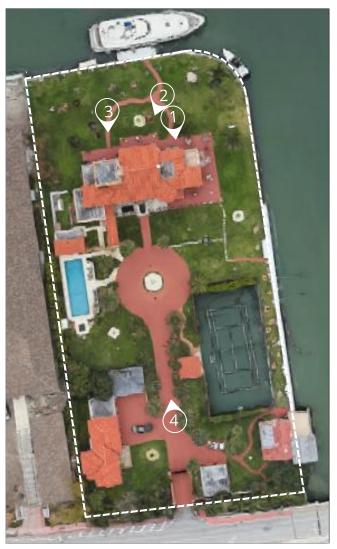

Sheet: A-2.000

Inspirata Management LLC 3921 Alton Road Suite 421 Miami Beach, FL 33140

EXISTING SITE CONTEXT

3

PINE TREE DRIVE PROPERTIES (TOP VIEW)

EXISTING SITE CONTEXT

5011 PINE TREE DRIVE

Miami Beach, FL 33140

Date:

Scale:

Sheet: A-2.001

5/11/2020

REV 5/11/2020

Inspirata Management LLC 3921 Alton Road Suite 421 Miami Beach, FL 33140

| EXISTING SITE CONTEXT |
|-----------------------|
|-----------------------|

PINE TREE DRIVE PROPERTIES (TOP VIEW)

Sheet: A-2.003

Inspirata Management LLC 3921 Alton Road Suite 421 Miami Beach, FL 33140

3

2

A-2.004

Inspirata Management LLC 3921 Alton Road Suite 421 Miami Beach, FL 33140

EXISTING SITE CONTEXT

3

PINE TREE DRIVE PROPERTIES (TOP VIEW)

A-2.005 EXISTING SITE CONTEXT

Inspirata Management LLC 3921 Alton Road Suite 421 Miami Beach, FL 33140

5011 PINE TREE DRIVE Miami Beach, FL 33140 Date: 5/11/2020 Scale: