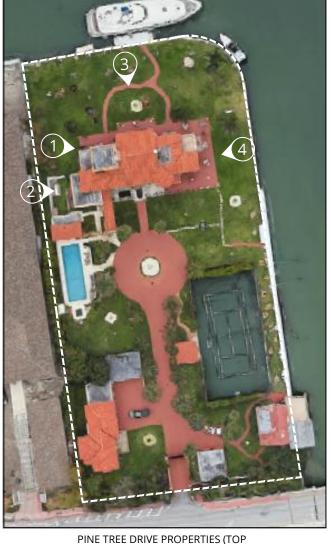

Sheet: A-2.000

Inspirata Management LLC 3921 Alton Road Suite 421 Miami Beach, FL 33140

EXISTING SITE CONTEXT

3

PINE TREE DRIVE PROPERTIES (TOP VIEW)

EXISTING SITE CONTEXT

5011 PINE TREE DRIVE

Miami Beach, FL 33140

Date:

Scale:

Sheet: A-2.001

5/11/2020

REV 5/11/2020

Inspirata Management LLC 3921 Alton Road Suite 421 Miami Beach, FL 33140

| EXISTING SITE CONTEXT |
|-----------------------|
|-----------------------|

PINE TREE DRIVE PROPERTIES (TOP VIEW)

Sheet: A-2.003

Inspirata Management LLC 3921 Alton Road Suite 421 Miami Beach, FL 33140

3

2

A-2.004

Inspirata Management LLC 3921 Alton Road Suite 421 Miami Beach, FL 33140

EXISTING SITE CONTEXT

3

PINE TREE DRIVE PROPERTIES (TOP VIEW)

A-2.005 EXISTING SITE CONTEXT

Inspirata Management LLC 3921 Alton Road Suite 421 Miami Beach, FL 33140

5011 PINE TREE DRIVE Miami Beach, FL 33140 Date: 5/11/2020 Scale: