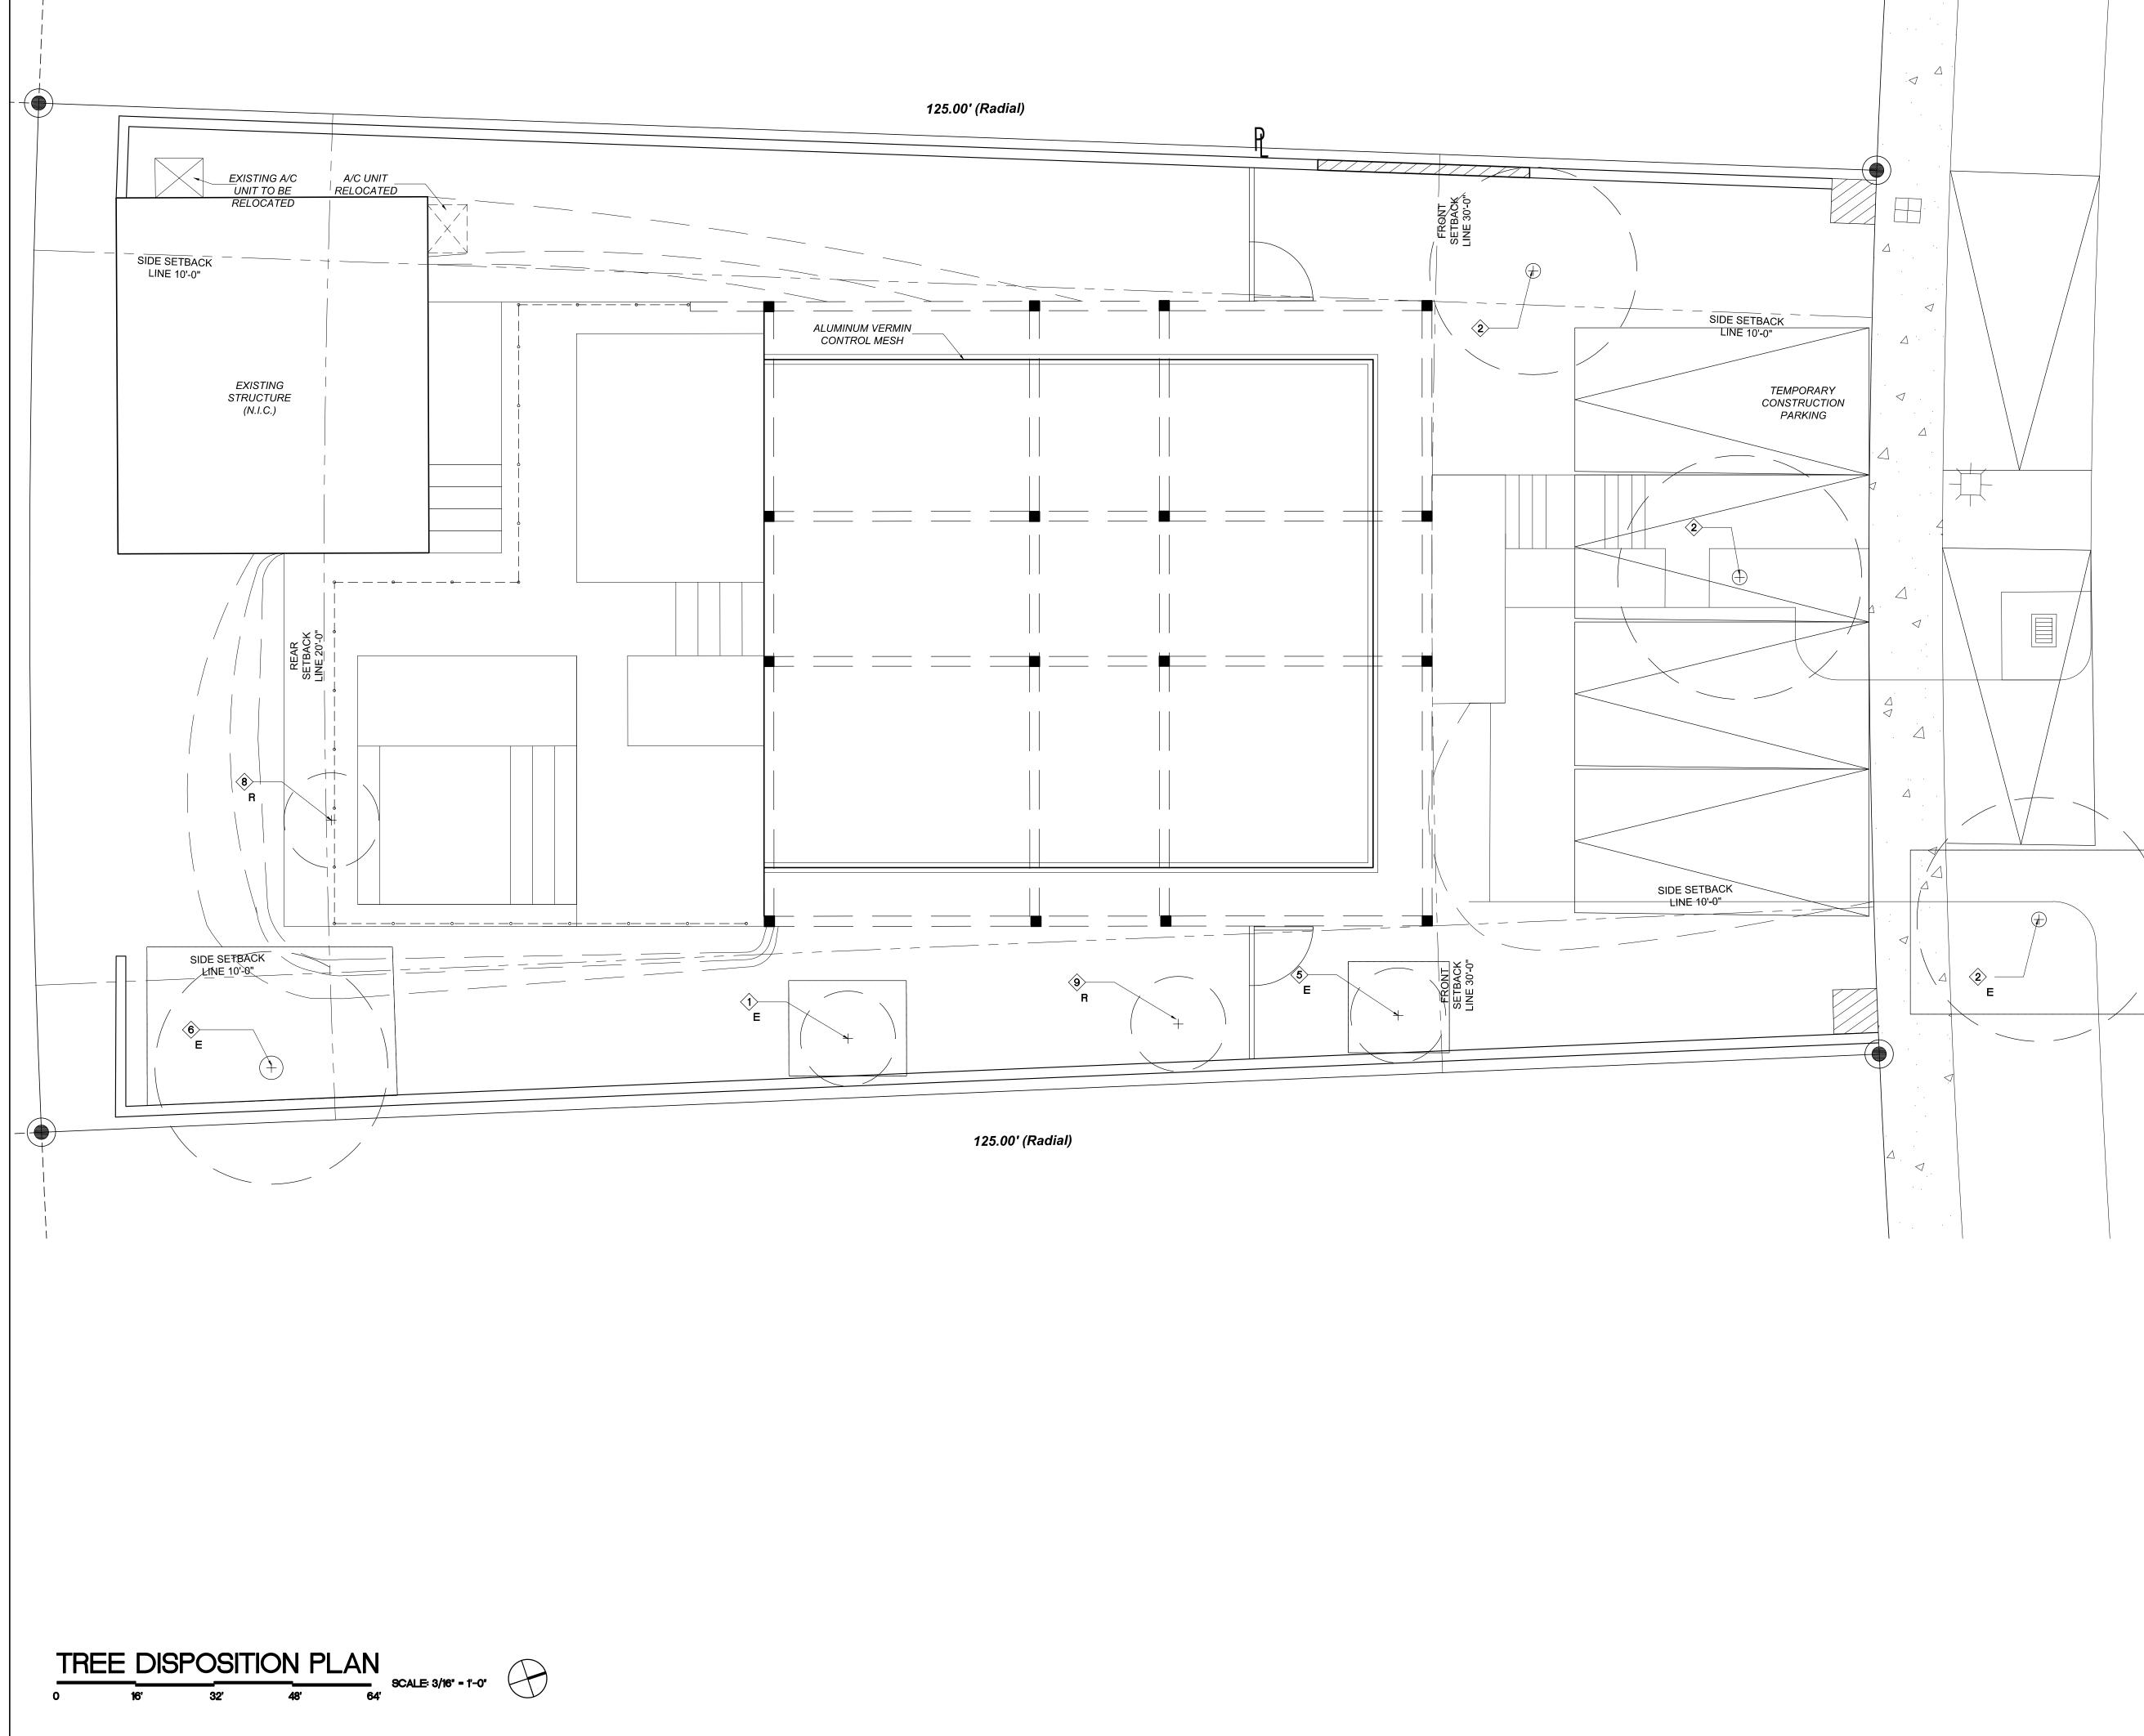

 $\cdot \triangleleft$ 

.

 $\Delta$  .

 $\triangleleft$ 

Δ

 $\bigtriangleup$ 

|                                     | PROPOSED LANSCAPE PLAN KEY NOTES                                                                                                                                | CHISHOLM                                                                                    |
|-------------------------------------|-----------------------------------------------------------------------------------------------------------------------------------------------------------------|---------------------------------------------------------------------------------------------|
| ef. no.                             | NAME                                                                                                                                                            | Architects-Planners-Interior Designers                                                      |
| <u>1</u> е                          | (EXISTING) ALEXANDER PALM CLUSTER TO REMAIN                                                                                                                     | 4921 SW 74th Ct., Miami, FL 33155<br>305.661.2070 F/305.661.6090                            |
| $\langle 1 \rangle$                 | ALEXANDER PALM                                                                                                                                                  | w w w. c h i s h o l m a r c h i t e c t s. c o m<br>RE Chisholm Architects, Inc. aac001962 |
| 2>                                  | OAK TREE                                                                                                                                                        |                                                                                             |
| 2 E                                 | (EXISTING) OAK TREE TO REMAIN                                                                                                                                   |                                                                                             |
| 3                                   | BLUE BAMBOO STOCK OF (10) @ EVERY 6'                                                                                                                            |                                                                                             |
| < <u>₄</u> <i>E</i>                 | EXISTING HEDGE                                                                                                                                                  |                                                                                             |
| 5 E                                 | (EXISTING) PLUMERIA TREE TO REMAIN                                                                                                                              |                                                                                             |
| 6                                   | (EXISTING) ROYAL PALM TREE TO REMAIN                                                                                                                            |                                                                                             |
| $\langle \overline{\gamma} \rangle$ | (GROUND COVER) @ 24" O.C.                                                                                                                                       |                                                                                             |
| 8 R                                 | QUEEN PALM TO BE REMOVED                                                                                                                                        |                                                                                             |
|                                     | MANGO TREE TO BE REMOVED                                                                                                                                        |                                                                                             |
|                                     | TREE PROTECTION FENCE AS PER CITY CODE. 4' HIGH CHAIN LINK<br>FENCE WITH IN GROUND METAL POLES SPACED 10' O.C. INSTALLED<br>FOLLOWING THE DRIPLINE OF THE TREE. |                                                                                             |
|                                     |                                                                                                                                                                 | Project Name:                                                                               |
|                                     |                                                                                                                                                                 |                                                                                             |

1060 W 47 ST. MIAMI BEACH, FL WRITTEN DIMENSIONS ON THIS DRAWING SHALL HAVE PRECEDENCE OVER SCALED DIMENSIONS. CONTRACTOR SHALL VERIFY AND BE RESPONSI-BLE FOR ALL DIMENSIONS AND CONDITIONS ON THE JOB AND THIS OFFICE MUST BE NOTIFIED OF ANY VARIATION FROM THE DIMENSIONS. Revisions io. Description Date ARCHITECT ROBERT E. CHISHOLM, FAIA A R 0 0 0 7 4 4 2 CONSULTANTS Project No. 1816 Scale: 3/16"=1'-0"Date: \_\_\_\_07.29.2016 Drawn: J.B. Checked: <u>M.P.</u> Submittal: DRB

JF SOUTH BEACH

RESIDENCE

Cad File: \_\_\_\_\_101 Drawing Title: TREE DISPOSITION PLAN

Sheet No. **L101**