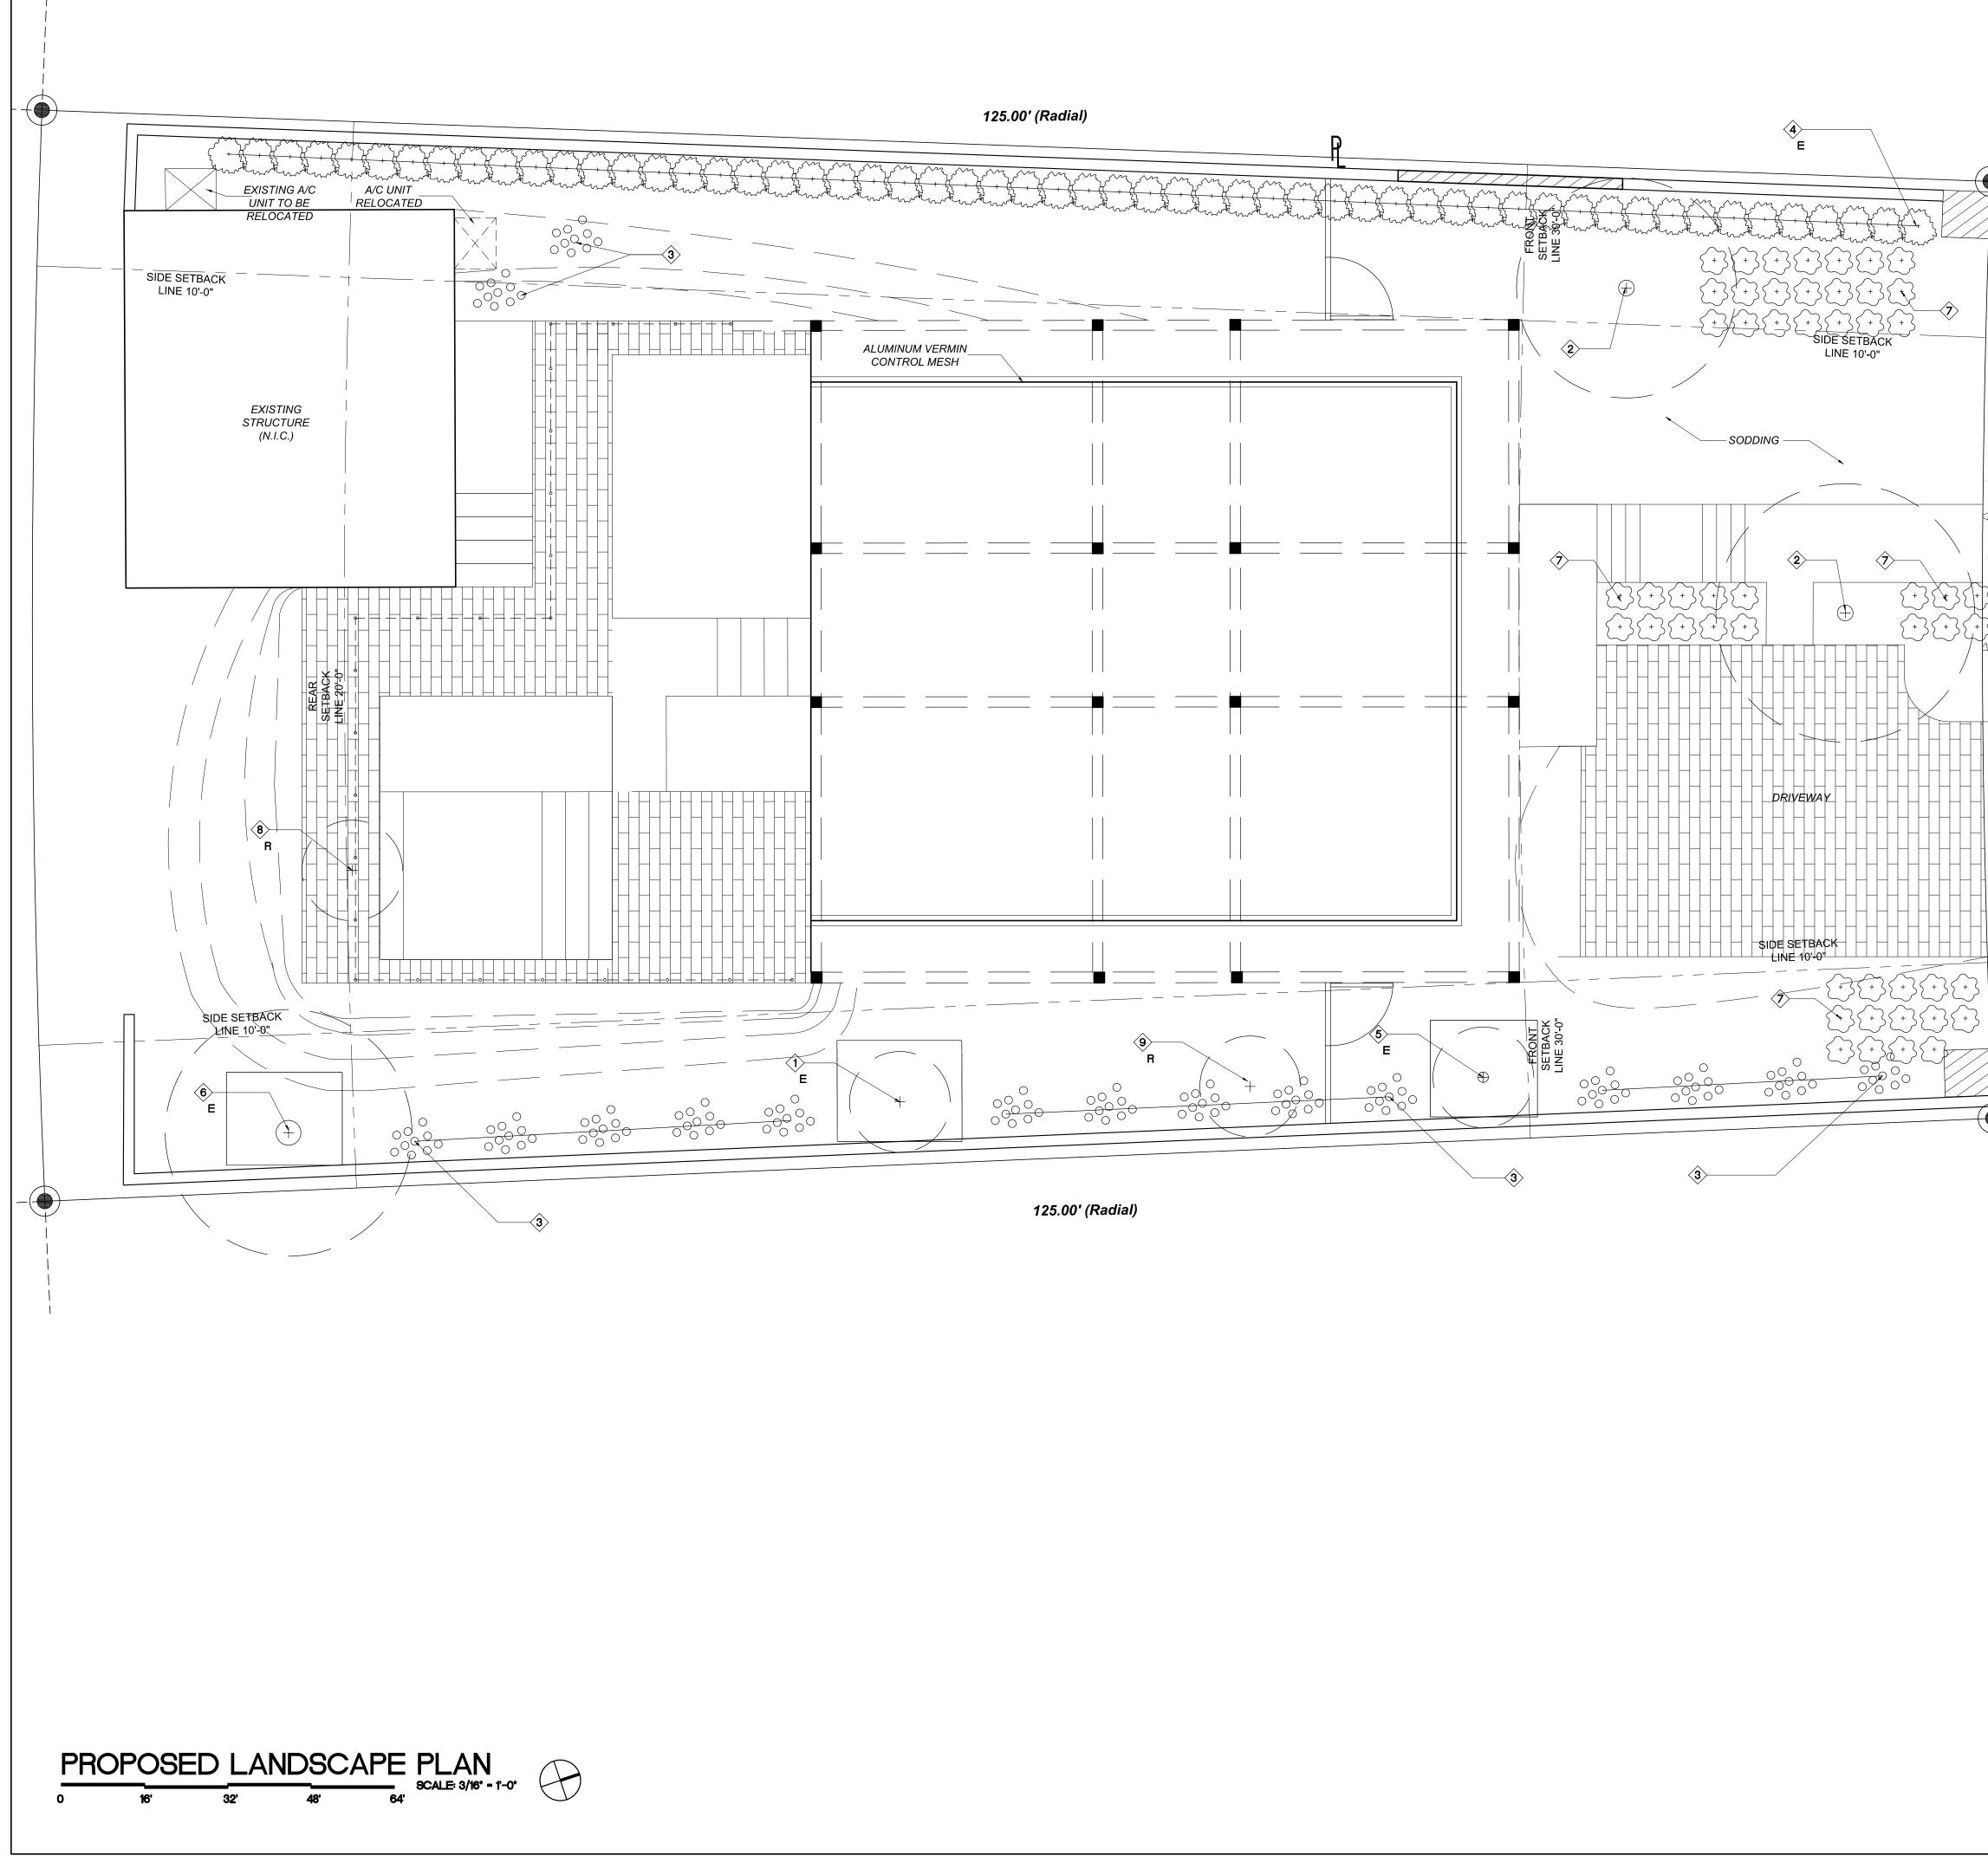

CHISHOLM

|        | PR                       | OPOSED LANDSC                                                        |                             |          |                                                                                                                                                                                                                                                                  |
|--------|--------------------------|----------------------------------------------------------------------|-----------------------------|----------|------------------------------------------------------------------------------------------------------------------------------------------------------------------------------------------------------------------------------------------------------------------|
|        | KEY                      | SCIENTIFIC NAME                                                      |                             |          | CHISHOLM                                                                                                                                                                                                                                                         |
|        | Correct Correction       | EXISTING                                                             | HEDGE                       | <u> </u> | Architects-Planners-Interior Designers<br>4921 SW 74th Ct., Miami, FL 33155<br>305.661.2070 F/305.661.6090                                                                                                                                                       |
|        | · ·                      | EXISTING                                                             | SHADE TREE                  | 4        | 305.661.2070 F/305.661.6090<br>w w w. c h i s h o l m a r c h i t e c t s. c o m<br>RE Chisholm Architects, Inc. aac001962                                                                                                                                       |
|        | )<br>00000<br>0000       |                                                                      |                             |          | RE Chisholm Architects, Inc. add001902                                                                                                                                                                                                                           |
|        | $\sim$                   | DREPANOSTACHYUM FALCATUM<br>PHILODENDRON                             | BLUE BAMBOO<br>GROUND COVER | 16<br>51 |                                                                                                                                                                                                                                                                  |
|        | $\odot$                  |                                                                      | OAK TREE                    | 2        |                                                                                                                                                                                                                                                                  |
|        |                          | PROPOSED LANSCAPE F                                                  | Plan key notes              |          |                                                                                                                                                                                                                                                                  |
|        | REF. NO.                 | NAME                                                                 |                             |          |                                                                                                                                                                                                                                                                  |
|        |                          | (EXISTING) ALEXANDER PALM CLUSTER<br>ALEXANDER PALM                  | to remain                   |          |                                                                                                                                                                                                                                                                  |
| $\sim$ | $\langle 2 \rangle$      | OAK TREE                                                             |                             |          |                                                                                                                                                                                                                                                                  |
|        | 2 E                      | (EXISTING) OAK TREE TO REMAIN                                        |                             |          |                                                                                                                                                                                                                                                                  |
|        | $\langle 3 \rangle$      | BLUE BAMBOO STOCK OF (10) @ EVE<br>EXISTING HEDGE                    | RY 6'                       |          |                                                                                                                                                                                                                                                                  |
|        | 4 ∈ 5 ∈                  | (EXISTING) PLUMERIA TREE TO REMAIN                                   |                             |          |                                                                                                                                                                                                                                                                  |
|        | <i>≫ E</i><br>6∕         | (EXISTING) ROYAL PALM TREE TO REMA                                   |                             |          |                                                                                                                                                                                                                                                                  |
|        | $\langle \gamma \rangle$ | (GROUND COVER) @ 24" O.C.                                            |                             |          | Project Name:                                                                                                                                                                                                                                                    |
|        | 8 R                      | QUEEN PALM TO BE REMOVED                                             |                             |          |                                                                                                                                                                                                                                                                  |
|        | ⊗R                       | MANGO TREE TO BE REMOVED                                             |                             |          | JF SOUTH BEACH<br>RESIDENCE                                                                                                                                                                                                                                      |
|        |                          | TREE PROTECTION FENCE AS PER CITY<br>FENCE WITH IN GROUND METAL POLE |                             |          |                                                                                                                                                                                                                                                                  |
|        |                          | FOLLOWING THE DRIPLINE OF THE TR                                     |                             |          | 1060 W 47 ST.                                                                                                                                                                                                                                                    |
|        |                          |                                                                      |                             |          | MIAMI BEACH, FL                                                                                                                                                                                                                                                  |
|        |                          |                                                                      |                             |          | WRITTEN DIMENSIONS ON THIS DRAWING SHALL<br>HAVE PRECEDENCE OVER SCALED DIMENSIONS.<br>CONTRACTOR SHALL VERIFY AND BE RESPONSI-<br>BLE FOR ALL DIMENSIONS AND CONDITIONS ON<br>THE JOB AND THIS OFFICE MUST BE NOTIFIED<br>OF ANY VARIATION FROM THE DIMENSIONS. |
|        |                          |                                                                      |                             |          | Revisions                                                                                                                                                                                                                                                        |
|        |                          |                                                                      |                             |          | No.         Description         Date                                                                                                                                                                                                                             |
|        |                          |                                                                      |                             |          |                                                                                                                                                                                                                                                                  |
|        |                          |                                                                      |                             |          |                                                                                                                                                                                                                                                                  |
|        |                          |                                                                      |                             |          |                                                                                                                                                                                                                                                                  |
|        |                          |                                                                      |                             |          |                                                                                                                                                                                                                                                                  |
|        |                          |                                                                      |                             |          |                                                                                                                                                                                                                                                                  |
|        |                          |                                                                      |                             |          |                                                                                                                                                                                                                                                                  |
|        |                          |                                                                      |                             |          |                                                                                                                                                                                                                                                                  |
|        |                          |                                                                      |                             |          | ARCHITECT                                                                                                                                                                                                                                                        |
|        |                          |                                                                      |                             |          |                                                                                                                                                                                                                                                                  |
|        |                          |                                                                      |                             |          |                                                                                                                                                                                                                                                                  |
|        |                          |                                                                      |                             |          |                                                                                                                                                                                                                                                                  |
|        |                          |                                                                      |                             |          |                                                                                                                                                                                                                                                                  |
|        |                          |                                                                      |                             |          | ROBERT E. CHISHOLM, FAIA<br>A R O O O 7 4 4 2                                                                                                                                                                                                                    |
|        |                          |                                                                      |                             |          | CONSULTANTS                                                                                                                                                                                                                                                      |
|        |                          |                                                                      |                             |          |                                                                                                                                                                                                                                                                  |
|        |                          |                                                                      |                             |          |                                                                                                                                                                                                                                                                  |
|        |                          |                                                                      |                             |          |                                                                                                                                                                                                                                                                  |
|        |                          |                                                                      |                             |          |                                                                                                                                                                                                                                                                  |
|        |                          |                                                                      |                             |          |                                                                                                                                                                                                                                                                  |
|        |                          |                                                                      |                             |          |                                                                                                                                                                                                                                                                  |
|        |                          |                                                                      |                             |          | Project No. 1816                                                                                                                                                                                                                                                 |
|        |                          |                                                                      |                             |          | Scale: $3/16"=1'-0"$                                                                                                                                                                                                                                             |
|        |                          |                                                                      |                             |          | Date: 07.29.2016                                                                                                                                                                                                                                                 |
|        |                          |                                                                      |                             |          | Drawn: J.B.                                                                                                                                                                                                                                                      |
|        |                          |                                                                      |                             |          |                                                                                                                                                                                                                                                                  |
|        |                          |                                                                      |                             |          | Checked: <u>M.P.</u>                                                                                                                                                                                                                                             |
|        |                          |                                                                      |                             |          | Submittal: <u>DRB</u>                                                                                                                                                                                                                                            |
|        |                          |                                                                      |                             |          | Cad File: <u>L100</u>                                                                                                                                                                                                                                            |
|        |                          |                                                                      |                             |          | Drawing Title:                                                                                                                                                                                                                                                   |
|        |                          |                                                                      |                             |          | LANDSCAPE PLAN                                                                                                                                                                                                                                                   |
|        |                          |                                                                      |                             |          |                                                                                                                                                                                                                                                                  |
|        |                          |                                                                      |                             |          | Sheet No. <b>L100</b>                                                                                                                                                                                                                                            |

 $\cdot \triangleleft$ 

.

 $\Delta$  .

 $\triangleleft$ 

Δ

 $\bigtriangleup$ 

|                                     | PROPOSED LANSCAPE PLAN KEY NOTES                                                                                                                                | CHISHOLM                                                                                    |
|-------------------------------------|-----------------------------------------------------------------------------------------------------------------------------------------------------------------|---------------------------------------------------------------------------------------------|
| ef. no.                             | NAME                                                                                                                                                            | Architects-Planners-Interior Designers                                                      |
| <u>1</u> е                          | (EXISTING) ALEXANDER PALM CLUSTER TO REMAIN                                                                                                                     | 4921 SW 74th Ct., Miami, FL 33155<br>305.661.2070 F/305.661.6090                            |
| $\langle 1 \rangle$                 | ALEXANDER PALM                                                                                                                                                  | w w w. c h i s h o l m a r c h i t e c t s. c o m<br>RE Chisholm Architects, Inc. aac001962 |
| 2>                                  | OAK TREE                                                                                                                                                        |                                                                                             |
| 2 E                                 | (EXISTING) OAK TREE TO REMAIN                                                                                                                                   |                                                                                             |
| 3                                   | BLUE BAMBOO STOCK OF (10) @ EVERY 6'                                                                                                                            |                                                                                             |
| < <u>₄</u> <i>E</i>                 | EXISTING HEDGE                                                                                                                                                  |                                                                                             |
| 5 E                                 | (EXISTING) PLUMERIA TREE TO REMAIN                                                                                                                              |                                                                                             |
| 6                                   | (EXISTING) ROYAL PALM TREE TO REMAIN                                                                                                                            |                                                                                             |
| $\langle \overline{\gamma} \rangle$ | (GROUND COVER) @ 24" O.C.                                                                                                                                       |                                                                                             |
| 8 R                                 | QUEEN PALM TO BE REMOVED                                                                                                                                        |                                                                                             |
|                                     | MANGO TREE TO BE REMOVED                                                                                                                                        |                                                                                             |
|                                     | TREE PROTECTION FENCE AS PER CITY CODE. 4' HIGH CHAIN LINK<br>FENCE WITH IN GROUND METAL POLES SPACED 10' O.C. INSTALLED<br>FOLLOWING THE DRIPLINE OF THE TREE. |                                                                                             |
|                                     |                                                                                                                                                                 | Project Name:                                                                               |
|                                     |                                                                                                                                                                 |                                                                                             |

1060 W 47 ST. MIAMI BEACH, FL WRITTEN DIMENSIONS ON THIS DRAWING SHALL HAVE PRECEDENCE OVER SCALED DIMENSIONS. CONTRACTOR SHALL VERIFY AND BE RESPONSI-BLE FOR ALL DIMENSIONS AND CONDITIONS ON THE JOB AND THIS OFFICE MUST BE NOTIFIED OF ANY VARIATION FROM THE DIMENSIONS. Revisions io. Description Date ARCHITECT ROBERT E. CHISHOLM, FAIA A R 0 0 0 7 4 4 2 CONSULTANTS Project No. 1816 Scale: 3/16"=1'-0"Date: \_\_\_\_07.29.2016 Drawn: J.B. Checked: <u>M.P.</u> Submittal: DRB