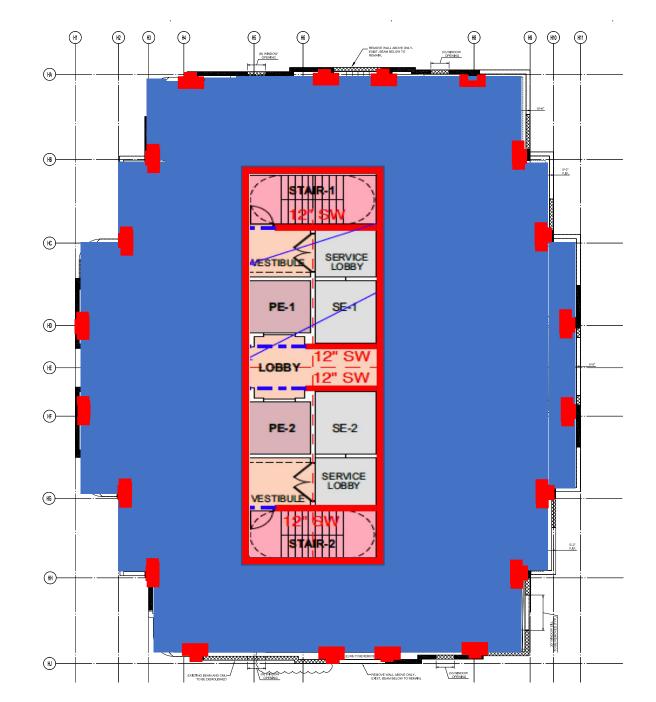

## Procedure

- 1. Repair existing columns from foundation up to facilitate shoring operations
- 2. Brace entire building
- 3. Support Cupola
- 4. Supplement foundations based on new structural design
- 5. Install new shear walls and columns from foundation to underside of 2<sup>nd</sup> floor
- 6. Remove 2<sup>nd</sup> and 3<sup>rd</sup> floors
- 7. Enlarge existing columns per new structural design to underside of 2<sup>nd</sup> floor
- 8. Rebuild 2<sup>nd</sup> floor based on new design
- 9. Remove 4<sup>th</sup> floor
- 10. Install new shear walls and columns to 3<sup>rd</sup> floor
- 11. Rebuild 3<sup>rd</sup> floor
- 12. Remove 5<sup>th</sup> floor
- 13. Install new shear walls and columns to 4<sup>th</sup> floor
- 14. Rebuild 4<sup>th</sup> floor
- 15. Repeat to roof

















Repeat to top, then remove bracing and existing columns