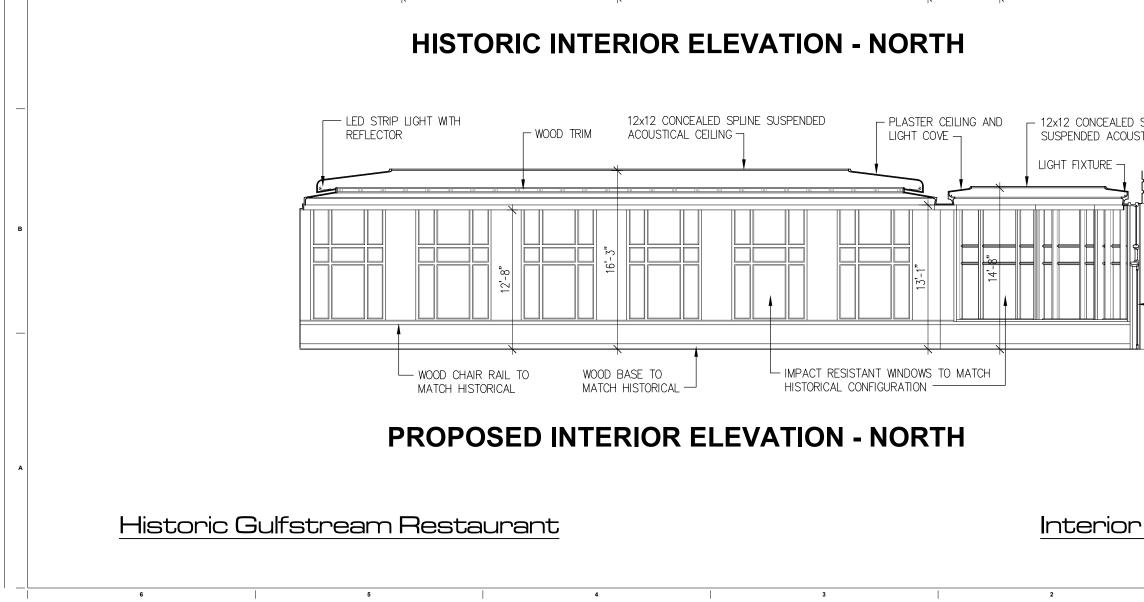

br>Architects                                                                                                   |
| 2199 PONCE DE LEON BLVD.<br>SUITE 400<br>CORAL GABLES, FL 33134<br>TELEPHONE: 305/446-7799<br>FAX: 305/446-9275                 |
|                                                                                                                                 |
| Richard J. Heisenbottle<br>AR-0010865                                                                                           |
| PROJECT PHASE                                                                                                                   |
| Date<br>4/27/2020<br>Scale<br>AS SHOWN.<br>Project NN.<br>1933<br>Sheet Name<br>#Layout Name<br>Sheet No.                       |

### Interior Elevations





| 1                                                                         |   |                                                                                                                                                             |
|---------------------------------------------------------------------------|---|-------------------------------------------------------------------------------------------------------------------------------------------------------------|
|                                                                           |   | revuelta<br>architecture<br>international                                                                                                                   |
| ACOUSTICAL TILES