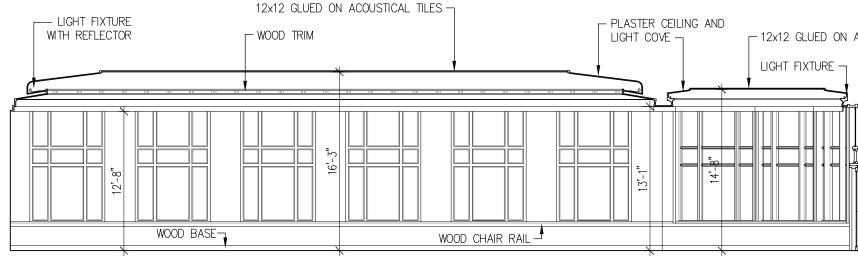

>Architects                                                                                                   |
| 2199 PONCE DE LEON BLVD.<br>SUITE 400<br>CORAL GABLES, FL 33134<br>TELEPHONE: 305/446-7799<br>FAX: 305/446-9275                 |
|                                                                                                                                 |
| Richard J. Heisenbottle<br>AR-0010865                                                                                           |
| PROJECT PHASE                                                                                                                   |
| Date<br>4/27/2020<br>Scale<br>AS SHOWN.<br>Project NN.<br>1933<br>Sheet Name<br>#Layout Name<br>Sheet No.                       |

### Interior Elevations





| 1                                                                         |   |                                                                                                                                                             |
|---------------------------------------------------------------------------|---|-------------------------------------------------------------------------------------------------------------------------------------------------------------|
|                                                                           |   | revuelta<br>architecture<br>international                                                                                                                   |
| ACOUSTICAL TILES                                                          |