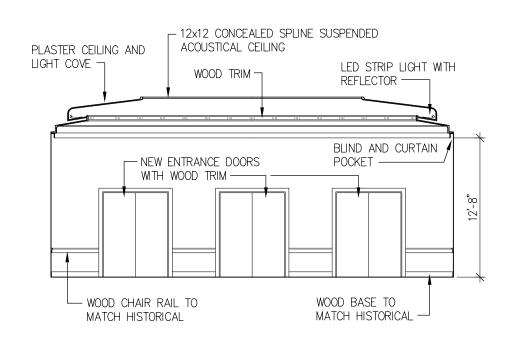

|
|            | _        |   | Scale AS SHOWN Project No.                                                                                                        |
| Elevations | <u>D</u> |   | 1933<br>Sheet Name                                                                                                                |
|            |          |   | #Layout Name                                                                                                                      |
|            |          |   | Sheet No.                                                                                                                         |

Historic Gulfstream Restaurant

### **PROPOSED INTERIOR ELEVATION - WEST**



## **HISTORIC INTERIOR ELEVATION - WEST**



| revuelta<br>architecture<br>international                                                                                       |
|---------------------------------------------------------------------------------------------------------------------------------|
| -                                                                                                                               |
| <b>Miami</b><br>Santiago, Chile<br>revuelta-architecture.com                                                                    |
| 2950 SW 27TH AVE<br>SLITE 110<br>MAM, RL 33133<br>T. 305 590. 5000<br>F. 305 590. 5040<br>Atvasilas   adactic   societae        |
| HEISENBOTTLE<br>2199 PONCE DE LEON BLVD.<br>SUITE 400<br>CORAL CABLES, FL 33134<br>TELEPHON