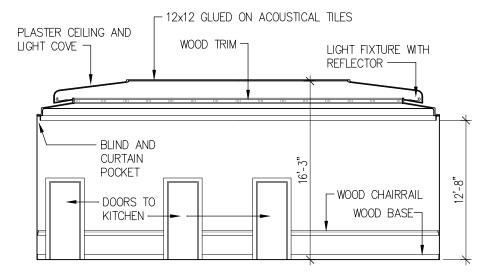

|
|            | _        |   | Scale AS SHOWN Project No.                                                                                                        |
| Elevations | <u>D</u> |   | 1933<br>Sheet Name                                                                                                                |
|            |          |   | #Layout Name                                                                                                                      |
|            |          |   | Sheet No.                                                                                                                         |

Historic Gulfstream Restaurant

### **PROPOSED INTERIOR ELEVATION - WEST**



## **HISTORIC INTERIOR ELEVATION - WEST**



| revuelta<br>architecture<br>international                                                                                       |
|---------------------------------------------------------------------------------------------------------------------------------|
| -                                                                                                                               |
| <b>Miami</b><br>Santiago, Chile<br>revuelta-architecture.com                                                                    |
| 2950 SW 27TH AVE<br>SLITE 110<br>MAM, RL 33133<br>T. 305 590. 5000<br>F. 305 590. 5040<br>Atvasilas   adactic   societae        |
| HEISENBOTTLE<br>2199 PONCE DE LEON BLVD.<br>SUITE 400<br>CORAL CABLES, FL 33134<br>TELEPHONE: 305/446-9799<br>FAX: 305/446-9275 |
| Proj