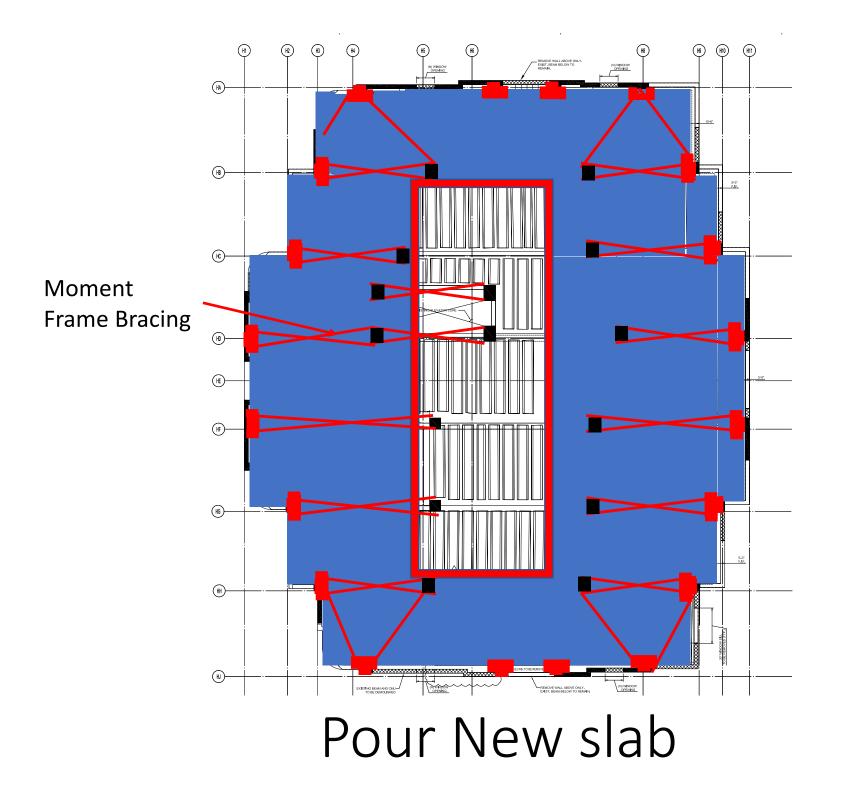

## GULFSTREAM ROOM RECONSTRUCTION

| 1         |   |                                                                                                                                                                                                                                                                                                                                                                                                                                                                                                                                                                                                                                                                                                                                                                                                                                                                                                                                                                                                                                                                                                                                                                                                                                                                                                                                                                                                                                                                                                                                                                                                                                                                                                                                                                                                                                                                                                                                                                                                                                                                                                                                                                                                                                                                                                                                                                                                                                                                                    |
|-----------|---|------------------------------------------------------------------------------------------------------------------------------------------------------------------------------------------------------------------------------------------------------------------------------------------------------------------------------------------------------------------------------------------------------------------------------------------------------------------------------------------------------------------------------------------------------------------------------------------------------------------------------------------------------------------------------------------------------------------------------------------------------------------------------------------------------------------------------------------------------------------------------------------------------------------------------------------------------------------------------------------------------------------------------------------------------------------------------------------------------------------------------------------------------------------------------------------------------------------------------------------------------------------------------------------------------------------------------------------------------------------------------------------------------------------------------------------------------------------------------------------------------------------------------------------------------------------------------------------------------------------------------------------------------------------------------------------------------------------------------------------------------------------------------------------------------------------------------------------------------------------------------------------------------------------------------------------------------------------------------------------------------------------------------------------------------------------------------------------------------------------------------------------------------------------------------------------------------------------------------------------------------------------------------------------------------------------------------------------------------------------------------------------------------------------------------------------------------------------------------------|
|           |   | revuelta                                                                                                                                                                                                                                                                                                                                                                                                                                                                                                                                                                                                                                                                                                                                                                                                                                                                                                                                                                                                                                                                                                                                                                                                                                                                                                                                                                                                                                                                                                                                                                                                                                                                                                                                                                                                                                                                                                                                                                                                                                                                                                                                                                                                                                                                                                                                                                                                                                                                           |
|           |   |                                                                                                                                                                                                                                                                                                                                                                                                                                                                                                                                                                                                                                                                                                                                                                                                                                                                                                                                                                                                                                                                                                                                                                                                                                                                                                                                                                                                                                                                                                                                                                                                                                                                                                                                                                                                                                                                                                                                                                                                                                                                                                                                                                                                                                                                                                                                                                                                                                                                                    |
|           |   | architecture<br>international                                                                                                                                                                                                                                                                                                                                                                                                                                                                                                                                                                                                                                                                                                                                                                                                                                                                                                                                                                                                                                                                                                                                                                                                                                                                                                                                                                                                                                                                                                                                                                                                                                                                                                                                                                                                                                                                                                                                                                                                                                                                                                                                                                                                                                                                                                                                                                                                                                                      |
|           |   |                                                                                                                                                                                                                                                                                                                                                                                                                                                                                                                                                                                                                                                                                                                                                                                                                                                                                                                                                                                                                                                                                                                                                                                                                                                                                                                                                                                                                                                                                                                                                                                                                                                                                                                                                                                                                                                                                                                                                                                                                                                                                                                                                                                                                                                                                                                                                                                                                                                                                    |
|           |   |                                                                                                                                                                                                                                                                                                                                                                                                                                                                                                                                                                                                                                                                                                                                                                                                                                                                                                                                                                                                                                                                                                                                                                                                                                                                                                                                                                                                                                                                                                                                                                                                                                                                                                                                                                                                                                                                                                                                                                                                                                                                                                                                                                                                                                                                                                                                                                                                                                                                                    |
|           |   |                                                                                                                                                                                                                                                                                                                                                                                                                                                                                                                                                                                                                                                                                                                                                                                                                                                                                                                                                                                                                                                                                                                                                                                                                                                                                                                                                                                                                                                                                                                                                                                                                                                                                                                                                                                                                                                                                                                                                                                                                                                                                                                                                                                                                                                                                                                                                                                                                                                                                    |
|           |   |                                                                                                                                                                                                                                                                                                                                                                                                                                                                                                                                                                                                                                                                                                                                                                                                                                                                                                                                                                                                                                                                                                                                                                                                                                                                                                                                                                                                                                                                                                                                                                                                                                                                                                                                                                                                                                                                                                                                                                                                                                                                                                                                                                                                                                                                                                                                                                                                                                                                                    |
|           |   |                                                                                                                                                                                                                                                                                                                                                                                                                                                                                                                                                                                                                                                                                                                                                                                                                                                                                                                                                                                                                                                                                                                                                                                                                                                                                                                                                                                                                                                                                                                                                                                                                                                                                                                                                                                                                                                                                                                                                                                                                                                                                                                                                                                                                                                                                                                                                                                                                                                                                    |
|           | D | <b>Miami</b><br>Santiago, Chile                                                                                                                                                                                                                                                                                                                                                                                                                                                                                                                                                                                                                                                                                                                                                                                                                                                                                                                                                                                                                                                                                                                                                                                                                                                                                                                                                                                                                                                                                                                                                                                                                                                                                                                                                                                                                                                                                                                                                                                                                                                                                                                                                                                                                                                                                                                                                                                                                                                    |
|           |   |                                                                                                                                                                                                                                                                                                                                                                                                                                                                                                                                                                                                                                                                                                                                                                                                                                                                                                                                                                                                                                                                                                                                                                                                                                                                                                                                                                                                                                                                                                                                                                                                                                                                                                                                                                                                                                                                                                                                                                                                                                                                                                                                                                                                                                                                                                                                                                                                                                                                                    |
|           |   | revuelta-architecture.com                                                                                                                                                                                                                                                                                                                                                                                                                                                                                                                                                                                                                                                                                                                                                                                                                                                                                                                                                                                                                                                                                                                                                                                                                                                                                                                                                                                                                                                                                                                                                                                                                                                                                                                                                                                                                                                                                                                                                                                                                                                                                                                                                                                                                                                                                                                                                                                                                                                          |
|           |   |                                                                                                                                                                                                                                                                                                                                                                                                                                                                                                                                                                                                                                                                                                                                                                                                                                                                                                                                                                                                                                                                                                                                                                                                                                                                                                                                                                                                                                                                                                                                                                                                                                                                                                                                                                                                                                                                                                                                                                                                                                                                                                                                                                                                                                                                                                                                                                                                                                                                                    |
|           |   | 2950 SW 27TH AVE.                                                                                                                                                                                                                                                                                                                                                                                                                                                                                                                                                                                                                                                                                                                                                                                                                                                                                                                                                                                                                                                                                                                                                                                                                                                                                                                                                                                                                                                                                                                                                                                                                                                                                                                                                                                                                                                                                                                                                                                                                                                                                                                                                                                                                                                                                                                                                                                                                                                                  |
|           |   | 2950 SW 27TH AVE.<br>SUITE 110<br>MIAMI, FL 33133                                                                                                                                                                                                                                                                                                                                                                                                                                                                                                                                                                                                                                                                                                                                                                                                                                                                                                                                                                                                                                                                                                                                                                                                                                                                                                                                                                                                                                                                                                                                                                                                                                                                                                                                                                                                                                                                                                                                                                                                                                                                                                                                                                                                                                                                                                                                                                                                                                  |
|           |   | T. 305.590.5000<br>F. 305.590.5040                                                                                                                                                                                                                                                                                                                                                                                                                                                                                                                                                                                                                                                                                                                                                                                                                                                                                                                                                                                                                                                                                                                                                                                                                                                                                                                                                                                                                                                                                                                                                                                                                                                                                                                                                                                                                                                                                                                                                                                                                                                                                                                                                                                                                                                                                                                                                                                                                                                 |
|           |   | ALVARIÑAS   BÓSCOLO   RODRÍGUEZ                                                                                                                                                                                                                                                                                                                                                                                                                                                                                                                                                                                                                                                                                                                                                                                                                                                                                                                                                                                                                                                                                                                                                                                                                                                                                                                                                                                                                                                                                                                                                                                                                                                                                                                                                                                                                                                                                                                                                                                                                                                                                                                                                                                                                                                                                                                                                                                                                                                    |
|           | _ | <b>DI</b> HEISENBOTTLE                                                                                                                                                                                                                                                                                                                                                                                                                                                                                                                                                                                                                                                                                                                                                                                                                                                                                                                                                                                                                                                                                                                                                                                                                                                                                                                                                                                                                                                                                                                                                                                                                                                                                                                                                                                                                                                                                                                                                                                                                                                                                                                                                                                                                                                                                                                                                                                                                                                             |
|           |   | RJ HEISENBOITLE                                                                                                                                                                                                                                                                                                                                                                                                                                                                                                                                                                                                                                                                                                                                                                                                                                                                                                                                                                                                                                                                                                                                                                                                                                                                                                                                                                                                                                                                                                                                                                                                                                                                                                                                                                                                                                                                                                                                                                                                                                                                                                                                                                                                                                                                                                                                                                                                                                                                    |
|           |   | 2199 PONCE DE LEON BLVD.                                                                                                                                                                                                                                                                                                                                                                                                                                                                                                                                                                                                                                                                                                                                                                                                                                                                                                                                                                                                                                                                                                                                                                                                                                                                                                                                                                                                                                                                                                                                                                                                                                                                                                                                                                                                                                                                                                                                                                                                                                                                                                                                                                                                                                                                                                                                                                                                                                                           |
|           |   | SUITE 400<br>CORAL GABLES, FL 33134                                                                                                                                                                                                                                                                                                                                                                                                                                                                                                                                                                                                                                                                                                                                                                                                                                                                                                                                                                                                                                                                                                                                                                                                                                                                                                                                                                                                                                                                                                                                                                                                                                                                                                                                                                                                                                                                                                                                                                                                                                                                                                                                                                                                                                                                                                                                                                                                                                                |
|           |   | CORAL GABLES, FL 33134<br>TELEPHONE: 305/446–7799<br>FAX: 305/446–9275                                                                                                                                                                                                                                                                                                                                                                                                                                                                                                                                                                                                                                                                                                                                                                                                                                                                                                                                                                                                                                                                                                                                                                                                                                                                                                                                                                                                                                                                                                                                                                                                                                                                                                                                                                                                                                                                                                                                                                                                                                                                                                                                                                                                                                                                                                                                                                                                             |
|           |   |                                                                                                                                                                                                                                                                                                                                                                                                                                                                                                                                                                                                                                                                                                                                                                                                                                                                                                                                                                                                                                                                                                                                                                                                                                                                                                                                                                                                                                                                                                                                                                                                                                                                                                                                                                                                                                                                                                                                                                                                                                                                                                                                                                                                                                                                                                                                                                                                                                                                                    |
|           |   | Project                                                                                                                                                                                                                                                                                                                                                                                                                                                                                                                                                                                                                                                                                                                                                                                                                                                                                                                                                                                                                                                                                                                                                                                                                                                                                                                                                                                                                                                                                                                                                                                                                                                                                                                                                                                                                                                                                                                                                                                                                                                                                                                                                                                                                                                                                                                                                                                                                                                                            |
|           |   | ŝ                                                                                                                                                                                                                                                                                                                                                                                                                                                                                                                                                                                                                                                                                                                                                                                                                                                                                                                                                                                                                                                                                                                                                                                                                                                                                                                                                                                                                                                                                                                                                                                                                                                                                                                                                                                                                                                                                                                                                                                                                                                                                                                                                                                                                                                                                                                                                                                                                                                                                  |
|           |   | NCES                                                                                                                                                                                                                                                                                                                                                                                                                                                                                                                                                                                                                                                                                                                                                                                                                                                                                                                                                                                                                                                                                                                                                                                                                                                                                                                                                                                                                                                                                                                                                                                                                                                                                                                                                                                                                                                                                                                                                                                                                                                                                                                                                                                                                                                                                                                                                                                                                                                                               |
|           | с | $\overline{O}$                                                                                                                                                                                                                                                                                                                                                                                                                                                                                                                                                                                                                                                                                                                                                                                                                                                                                                                                                                                                                                                                                                                                                                                                                                                                                                                                                                                                                                                                                                                                                                                                                                                                                                                                                                                                                                                                                                                                                                                                                                                                                                                                                                                                                                                                                                                                                                                                                                                                     |
|           |   | ž                                                                                                                                                                                                                                                                                                                                                                                                                                                                                                                                                                                                                                                                                                                                                                                                                                                                                                                                                                                                                                                                                                                                                                                                                                                                                                                                                                                                                                                                                                                                                                                                                                                                                                                                                                                                                                                                                                                                                                                                                                                                                                                                                                                                                                                                                                                                                                                                                                                                                  |
|           |   |                                                                                                                                                                                                                                                                                                                                                                                                                                                                                                                                                                                                                                                                                                                                                                                                                                                                                                                                                                                                                                                                                                                                                                                                                                                                                                                                                                                                                                                                                                                                                                                                                                                                                                                                                                                                                                                                                                                                                                                                                                                                                                                                                                                                                                                                                                                                                                                                                                                                                    |
|           |   |                                                                                                                                                                                                                                                                                                                                                                                                                                                                                                                                                                                                                                                                                                                                                                                                                                                                                                                                                                                                                                                                                                                                                                                                                                                                                                                                                                                                                                                                                                                                                                                                                                                                                                                                                                                                                                                                                                                                                                                                                                                                                                                                                                                                                                                                                                                                                                                                                                                                                    |
|           |   | I RESIDE<br>3425 COLLINS AVE.<br>MIAMI, FL 33140                                                                                                                                                                                                                                                                                                                                                                                                                                                                                                                                                                                                                                                                                                                                                                                                                                                                                                                                                                                                                                                                                                                                                                                                                                                                                                                                                                                                                                                                                                                                                                                                                                                                                                                                                                                                                                                                                                                                                                                                                                                                                                                                                                                                                                                                                                                                                                                                                                   |
|           |   | S E                                                                                                                                                                                                                                                                                                                                                                                                                                                                                                                                                                                                                                                                                                                                                                                                                                                                                                                                                                                                                                                                                                                                                                                                                                                                                                                                                                                                                                                                                                                                                                                                                                                                                                                                                                                                                                                                                                                                                                                                                                                                                                                                                                                                                                                                                                                                                                                                                                                                                |
|           |   |                                                                                                                                                                                                                                                                                                                                                                                                                                                                                                                                                                                                                                                                                                                                                                                                                                                                                                                                                                                                                                                                                                                                                                                                                                                                                                                                                                                                                                                                                                                                                                                                                                                                                                                                                                                                                                                                                                                                                                                                                                                                                                                                                                                                                                                                                                                                                                                                                                                                                    |
|           |   | MIA 7                                                                                                                                                                                                                                                                                                                                                                                                                                                                                                                                                                                                                                                                                                                                                                                                                                                                                                                                                                                                                                                                                                                                                                                                                                                                                                                                                                                                                                                                                                                                                                                                                                                                                                                                                                                                                                                                                                                                                                                                                                                                                                                                                                                                                                                                                                                                                                                                                                                                              |
|           |   | <u> </u>                                                                                                                                                                                                                                                                                                                                                                                                                                                                                                                                                                                                                                                                                                                                                                                                                                                                                                                                                                                                                                                                                                                                                                                                                                                                                                                                                                                                                                                                                                                                                                                                                                                                                                                                                                                                                                                                                                                                                                                                                                                                                                                                                                                                                                                                                                                                                                                                                                                                           |
|           |   | Z                                                                                                                                                                                                                                                                                                                                                                                                                                                                                                                                                                                                                                                                                                                                                                                                                                                                                                                                                                                                                                                                                                                                                                                                                                                                                                                                                                                                                                                                                                                                                                                                                                                                                                                                                                                                                                                                                                                                                                                                                                                                                                                                                                                                                                                                                                                                                                                                                                                                                  |
|           | — | A N                                                                                                                                                                                                                                                                                                                                                                                                                                                                                                                                                                                                                                                                                                                                                                                                                                                                                                                                                                                                                                                                                                                                                                                                                                                                                                                                                                                                                                                                                                                                                                                                                                                                                                                                                                                                                                                                                                                                                                                                                                                                                                                                                                                                                                                                                                                                                                                                                                                                                |
|           | _ | <b>AAN RESIL</b><br>3425 COLLINS<br>MIAMI, FL 33                                                                                                                                                                                                                                                                                                                                                                                                                                                                                                                                                                                                                                                                                                                                                                                                                                                                                                                                                                                                                                                                                                                                                                                                                                                                                                                                                                                                                                                                                                                                                                                                                                                                                                                                                                                                                                                                                                                                                                                                                                                                                                                                                                                                                                                                                                                                                                                                                                   |
|           | - | AMAN                                                                                                                                                                                                                                                                                                                                                                                                                                                                                                                                                                                                                                                                                                                                                                                                                                                                                                                                                                                                                                                                                                                                                                                                                                                                                                                                                                                                                                                                                                                                                                                                                                                                                                                                                                                                                                                                                                                                                                                                                                                                                                                                                                                                                                                                                                                                                                                                                                                                               |
|           | _ | AMAN                                                                                                                                                                                                                                                                                                                                                                                                                                                                                                                                                                                                                                                                                                                                                                                                                                                                                                                                                                                                                                                                                                                                                                                                                                                                                                                                                                                                                                                                                                                                                                                                                                                                                                                                                                                                                                                                                                                                                                                                                                                                                                                                                                                                                                                                                                                                                                                                                                                                               |
|           | _ | AMAN                                                                                                                                                                                                                                                                                                                                                                                                                                                                                                                                                                                                                                                                                                                                                                                                                                                                                                                                                                                                                                                                                                                                                                                                                                                                                                                                                                                                                                                                                                                                                                                                                                                                                                                                                                                                                                                                                                                                                                                                                                                                                                                                                                                                                                                                                                                                                                                                                                                                               |
|           | - | Owner Information                                                                                                                                                                                                                                                                                                                                                                                                                                                                                                                                                                                                                                                                                                                                                                                                                                                                                                                                                                                                                                                                                                                                                                                                                                                                                                                                                                                                                                                                                                                                                                                                                                                                                                                                                                                                                                                                                                                                                                                                                                                                                                                                                                                                                                                                                                                                                                                                                                                                  |
|           | - | Owner Information<br>OKO GROUP                                                                                                                                                                                                                                                                                                                                                                                                                                                                                                                                                                                                                                                                                                                                                                                                                                                                                                                                                                                                                                                                                                                                                                                                                                                                                                                                                                                                                                                                                                                                                                                                                                                                                                                                                                                                                                                                                                                                                                                                                                                                                                                                                                                                                                                                                                                                                                                                                                                     |
|           |   | Owner Information                                                                                                                                                                                                                                                                                                                                                                                                                                                                                                                                                                                                                                                                                                                                                                                                                                                                                                                                                                                                                                                                                                                                                                                                                                                                                                                                                                                                                                                                                                                                                                                                                                                                                                                                                                                                                                                                                                                                                                                                                                                                                                                                                                                                                                                                                                                                                                                                                                                                  |
|           | в | Owner Information OKO GROUP 4100 NE_2ND AVENUE                                                                                                                                                                                                                                                                                                                                                                                                                                                                                                                                                                                                                                                                                                                                                                                                                                                                                                                                                                                                                                                                                                                                                                                                                                                                                                                                                                                                                                                                                                                                                                                                                                                                                                                                                                                                                                                                                                                                                                                                                                                                                                                                                                                                                                                                                                                                                                                                                                     |
|           | в | Owner Information<br>OKO GROUP<br>4100 N.E. 2ND AVENUE<br>MIAMI, FL 33137                                                                                                                                                                                                                                                                                                                                                                                                                                                                                                                                                                                                                                                                                                                                                                                                                                                                                                                                                                                                                                                                                                                                                                                                                                                                                                                                                                                                                                                                                                                                                                                                                                                                                                                                                                                                                                                                                                                                                                                                                                                                                                                                                                                                                                                                                                                                                                                                          |
|           | в | Owner Information<br>OKO GROUP<br>4100 N.E. 2ND AVENUE<br>MIAMI, FL 33137                                                                                                                                                                                                                                                                                                                                                                                                                                                                                                                                                                                                                                                                                                                                                                                                                                                                                                                                                                                                                                                                                                                                                                                                                                                                                                                                                                                                                                                                                                                                                                                                                                                                                                                                                                                                                                                                                                                                                                                                                                                                                                                                                                                                                                                                                                                                                                                                          |
|           | в | Owner Information<br>OKON GROUD<br>MIAMI, FL 33137<br>(305) 573-1158<br>Preservation Architect                                                                                                                                                                                                                                                                                                                                                                                                                                                                                                                                                                                                                                                                                                                                                                                                                                                                                                                                                                                                                                                                                                                                                                                                                                                                                                                                                                                                                                                                                                                                                                                                                                                                                                                                                                                                                                                                                                                                                                                                                                                                                                                                                                                                                                                                                                                                                                                     |
|           | В | Owner Information<br>OWNER Information<br>OKO GROUP<br>MIAMI, FL 33137<br>(305) 573-1158<br>Preservation Architect<br>RJ Heisenbottle                                                                                                                                                                                                                                                                                                                                                                                                                                                                                                                                                                                                                                                                                                                                                                                                                                                                                                                                                                                                                                                                                                                                                                                                                                                                                                                                                                                                                                                                                                                                                                                                                                                                                                                                                                                                                                                                                                                                                                                                                                                                                                                                                                                                                                                                                                                                              |
|           | В | Vormer Information<br>OKOG GROUP<br>4100 N.E. 2ND AVENUE<br>MIAMI, FL 33137<br>(305) 573-1158<br>Preservation Architect<br>RJ Heisenbottie<br>Architects                                                                                                                                                                                                                                                                                                                                                                                                                                                                                                                                                                                                                                                                                                                                                                                                                                                                                                                                                                                                                                                                                                                                                                                                                                                                                                                                                                                                                                                                                                                                                                                                                                                                                                                                                                                                                                                                                                                                                                                                                                                                                                                                                                                                                                                                                                                           |
|           | В | Owner Information<br>Owner Information<br>OKO GROUP<br>MIANI, FL 33137<br>(305) 573-1158<br>Preservation Architect<br>RJ Heisenbottle<br>Architects                                                                                                                                                                                                                                                                                                                                                                                                                                                                                                                                                                                                                                                                                                                                                                                                                                                                                                                                                                                                                                                                                                                                                                                                                                                                                                                                                                                                                                                                                                                                                                                                                                                                                                                                                                                                                                                                                                                                                                                                                                                                                                                                                                                                                                                                                                                                |
|           | в | Owner Information<br>OKO GROUP<br>Ato N.E. 2ND AVENUE<br>MIAMI, FL 33137<br>(305) 573-1158<br>Preservation Architect<br>RJ Heisenbottle<br>Architects<br>2199 PONCE DE LEON BLVD.<br>SUITE 400<br>CORAL GREES, FL 3313                                                                                                                                                                                                                                                                                                                                                                                                                                                                                                                                                                                                                                                                                                                                                                                                                                                                                                                                                                                                                                                                                                                                                                                                                                                                                                                                                                                                                                                                                                                                                                                                                                                                                                                                                                                                                                                                                                                                                                                                                                                                                                                                                                                                                                                             |
|           | В | Vormer Information<br>OKOG GROUP<br>4100 N.E. 2ND AVENUE<br>MIAMI, FL 33137<br>(305) 573-1158<br>Preservation Architect<br>RJ Heisenbottie<br>Architects                                                                                                                                                                                                                                                                                                                                                                                                                                                                                                                                                                                                                                                                                                                                                                                                                                                                                                                                                                                                                                                                                                                                                                                                                                                                                                                                                                                                                                                                                                                                                                                                                                                                                                                                                                                                                                                                                                                                                                                                                                                                                                                                                                                                                                                                                                                           |
|           | В | Owner Information<br>OKO GROUP<br>Ato N.E. 2ND AVENUE<br>MIAMI, FL 33137<br>(305) 573-1158<br>Preservation Architect<br>RJ Heisenbottle<br>Architects<br>2199 PONCE DE LEON BLVD.<br>SUITE 400<br>CORAL GREES, FL 3313                                                                                                                                                                                                                                                                                                                                                                                                                                                                                                                                                                                                                                                                                                                                                                                                                                                                                                                                                                                                                                                                                                                                                                                                                                                                                                                                                                                                                                                                                                                                                                                                                                                                                                                                                                                                                                                                                                                                                                                                                                                                                                                                                                                                                                                             |
|           | В | Owner Information<br>OKO GROUP<br>Ato N.E. 2ND AVENUE<br>MIAMI, FL 33137<br>(305) 573-1158<br>Preservation Architect<br>RJ Heisenbottle<br>Architects<br>2199 PONCE DE LEON BLVD.<br>SUITE 400<br>CORAL GREES, FL 3313                                                                                                                                                                                                                                                                                                                                                                                                                                                                                                                                                                                                                                                                                                                                                                                                                                                                                                                                                                                                                                                                                                                                                                                                                                                                                                                                                                                                                                                                                                                                                                                                                                                                                                                                                                                                                                                                                                                                                                                                                                                                                                                                                                                                                                                             |
|           | В | Owner Information<br>OKO GROUP<br>Ato N.E. 2ND AVENUE<br>MIAMI, FL 33137<br>(305) 573-1158<br>Preservation Architect<br>RJ Heisenbottle<br>Architects<br>2199 PONCE DE LEON BLVD.<br>SUITE 400<br>CORAL GREES, FL 3313                                                                                                                                                                                                                                                                                                                                                                                                                                                                                                                                                                                                                                                                                                                                                                                                                                                                                                                                                                                                                                                                                                                                                                                                                                                                                                                                                                                                                                                                                                                                                                                                                                                                                                                                                                                                                                                                                                                                                                                                                                                                                                                                                                                                                                                             |
|           |   | Owner Information<br>OKO GROUP<br>Ato N.E. 2ND AVENUE<br>MIAMI, FL 33137<br>(305) 573-1158<br>Preservation Architect<br>RJ Heisenbottle<br>Architects<br>2199 PONCE DE LEON BLVD.<br>SUITE 400<br>CORAL GREES, FL 3313                                                                                                                                                                                                                                                                                                                                                                                                                                                                                                                                                                                                                                                                                                                                                                                                                                                                                                                                                                                                                                                                                                                                                                                                                                                                                                                                                                                                                                                                                                                                                                                                                                                                                                                                                                                                                                                                                                                                                                                                                                                                                                                                                                                                                                                             |
|           | В | Owner Information<br>OKO GROUP<br>Ato N.E. 2ND AVENUE<br>MIAMI, FL 33137<br>(305) 573-1158<br>Preservation Architect<br>RJ Heisenbottle<br>Architects<br>2199 PONCE DE LEON BLVD.<br>SUITE 400<br>CORAL GREES, FL 3313                                                                                                                                                                                                                                                                                                                                                                                                                                                                                                                                                                                                                                                                                                                                                                                                                                                                                                                                                                                                                                                                                                                                                                                                                                                                                                                                                                                                                                                                                                                                                                                                                                                                                                                                                                                                                                                                                                                                                                                                                                                                                                                                                                                                                                                             |
|           |   | Owner Information<br>OKO GROUP<br>Ato N.E. 2ND AVENUE<br>MIAMI, FL 33137<br>(305) 573-1158<br>Preservation Architect<br>RJ Heisenbottle<br>Architects<br>2199 PONCE DE LEON BLVD.<br>SUITE 400<br>CORAL GREES, FL 3313                                                                                                                                                                                                                                                                                                                                                                                                                                                                                                                                                                                                                                                                                                                                                                                                                                                                                                                                                                                                                                                                                                                                                                                                                                                                                                                                                                                                                                                                                                                                                                                                                                                                                                                                                                                                                                                                                                                                                                                                                                                                                                                                                                                                                                                             |
|           | B | Vorrer Information<br>Owner Information<br>COMO N.E. 2ND AVENUE<br>MIAND, FL 33137<br>(305) 573-1158<br>Preservation Architect<br>RJ Heisenbottle<br>Architecs<br>DI 199 PONCE DE LEON BLVD.<br>SUITE 400<br>CORAL CABLES, FL 3313<br>TELEPIONE: 305/446-7979<br>FA: 305/446-9275                                                                                                                                                                                                                                                                                                                                                                                                                                                                                                                                                                                                                                                                                                                                                                                                                                                                                                                                                                                                                                                                                                                                                                                                                                                                                                                                                                                                                                                                                                                                                                                                                                                                                                                                                                                                                                                                                                                                                                                                                                                                                                                                                                                                  |
|           | В | Architects<br>Telephone De Leon BUO<br>2199 PONCE DE LEON                                                                                                                                                                            |
|           |   | Architects<br>Architects<br>Architects<br>Architects<br>Architects<br>Architects<br>Architects<br>Architects<br>Architects<br>Architects<br>Architects<br>Architects<br>Architects<br>Architects<br>Architects<br>Architects<br>Architects<br>Architects<br>Architects<br>Architects<br>Architects<br>Architects<br>Architects<br>Architects<br>Architects<br>Architects<br>Architects<br>Architects<br>Architects<br>Architects<br>Architects<br>Architects<br>Architects<br>Architects<br>Architects<br>Architects<br>Architects<br>Architects<br>Architects<br>Architects<br>Architects<br>Architects<br>Architects<br>Architects<br>Architects<br>Architects<br>Architects<br>Architects<br>Architects<br>Architects<br>Architects<br>Architects<br>Architects<br>Architects<br>Architects<br>Architects<br>Architects<br>Architects<br>Architects<br>Architects<br>Architects<br>Architects<br>Architects<br>Architects<br>Architects<br>Architects<br>Architects<br>Architects<br>Architects<br>Architects<br>Architects<br>Architects<br>Architects<br>Architects<br>Architects<br>Architects<br>Architects<br>Architects<br>Architects<br>Architects<br>Architects<br>Architects<br>Architects<br>Architects<br>Architects<br>Architects<br>Architects<br>Architects<br>Architects<br>Architects<br>Architects<br>Architects<br>Architects<br>Architects<br>Architects<br>Architects<br>Architects<br>Architects<br>Architects<br>Architects<br>Architects<br>Architects<br>Architects<br>Architects<br>Architects<br>Architects<br>Architects<br>Architects<br>Architects<br>Architects<br>Architects<br>Architects<br>Architects<br>Architects<br>Architects<br>Architects<br>Architects<br>Architects<br>Architects<br>Architects<br>Architects<br>Architects<br>Architects<br>Architects<br>Architects<br>Architects<br>Architects<br>Architects<br>Architects<br>Architects<br>Architects<br>Architects<br>Architects<br>Architects<br>Architects<br>Architects<br>Architects<br>Architects<br>Architects<br>Architects<br>Architects<br>Architects<br>Architects<br>Architects<br>Architects<br>Architects<br>Architects<br>Architects<br>Architects<br>Architects<br>Architects<br>Architects<br>Architects<br>Architects<br>Architects<br>Architects<br>Architects<br>Architects<br>Architects<br>Architects<br>Architects<br>Architects<br>Architects<br>Architects<br>Architects<br>Architects<br>Architects<br>Architects<br>Architects<br>Architects<br>Archit |
|           |   | Anteriored States of Control of C                                                                                                                                                                                                                                                                                                                                                     |
|           |   | Anter a series and the series of the series                                                                                                                                                                                                                                                                                                                                                      |
| ΒΠ        |   | Anter a series of the series o                                                                                                                                                                                                                                                                                                                                                     |
| <u>an</u> |   | Anter a series of the series o                                                                                                                                                                                                                                                                                                                                                     |
| <u>an</u> |   | Architects<br>Corrent Information<br>OKO GROUP<br>4100 N.E. 2ND AVENUE<br>MIAMI, FL 33137<br>(305) 573-1158<br>Preservation Architect<br>RJ Heisenbottle<br>Architects<br>2199 PONCE DE LEON RUO.<br>SUITE 400<br>CORAL GABLES, FL 33134<br>TELEPHONE: 303/446–9275<br>CORAL GABLES, FL 33134<br>TELEPHONE: 303/446–9275<br>Richard J. Heisenbottle<br>AR-00108655<br>PROJECT PHASE<br>Date<br>42727020<br>Scale<br>Scale<br>AS SHOWN<br>Project No.<br>1933<br>Sheet Name<br>#Layout Name                                                                                                                                                                                                                                                                                                                                                                                                                                                                                                                                                                                                                                                                                                                                                                                                                                                                                                                                                                                                                                                                                                                                                                                                                                                                                                                                                                                                                                                                                                                                                                                                                                                                                                                                                                                                                                                                                                                                                                                         |
| <u>an</u> |   | Anter a series of the series o                                                                                                                                                                                                                                                                                                                                                     |