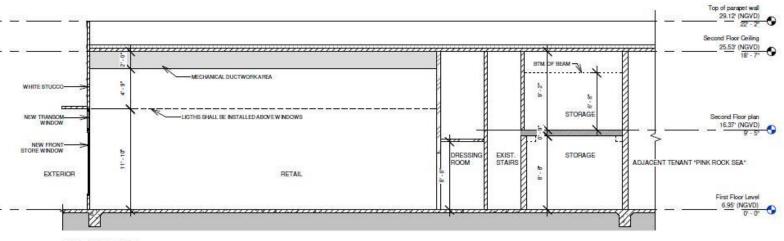

Life Safety Plan

02 As indicated A102

2 1 - Second Floor Life Safety Plan 1/8" - 1'-0"

Propose Roof Plan

A103

(2) Section 2 East - West 1/8" = 1"-0"

Sun & Sand Tenant modification 1438 Collins Ave, Miami Beach, FL 33139

| No.  | Description<br>FIRST            | Date<br>01/17/20  | 100000   |
|------|---------------------------------|-------------------|----------|
| 2    | SUBMITTAL<br>FINAL<br>SUBMITTAL | 02/10/20          | SD 858   |
|      | 26<br>28<br>13.                 |                   | 50000000 |
|      | 8                               |                   | 20000    |
|      |                                 |                   | 000      |
|      |                                 |                   |          |
|      |                                 |                   |          |
| Flo  | John Norman<br>vida Architect   |                   | ę        |
|      | Propos<br>Section               |                   | MAG      |
| Date | wn by                           | 05/07/2019<br>LFF | 11.00.10 |
|      | 200                             | _                 | 12       |
|      | A20                             | 2                 | 000007   |