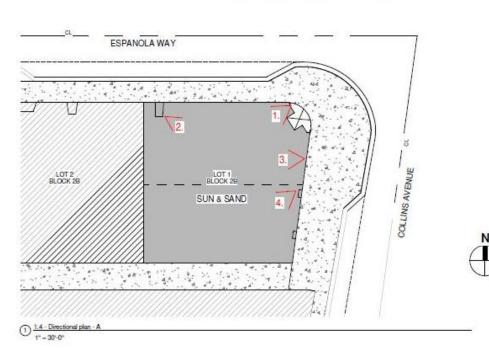

GRAPHIC LEGEND DUSTING ASPHALT PAYEMENT e4 . "

5230 S University Dr #106D, Diazie, FL 33328 AA26001846 :...: 954-961-0852 :...: www.sq-1.net

FL 33139

1.5 - Directional plan - B
1\*= 40'-0"

\*NOTE: Pictures from 2020.01.06