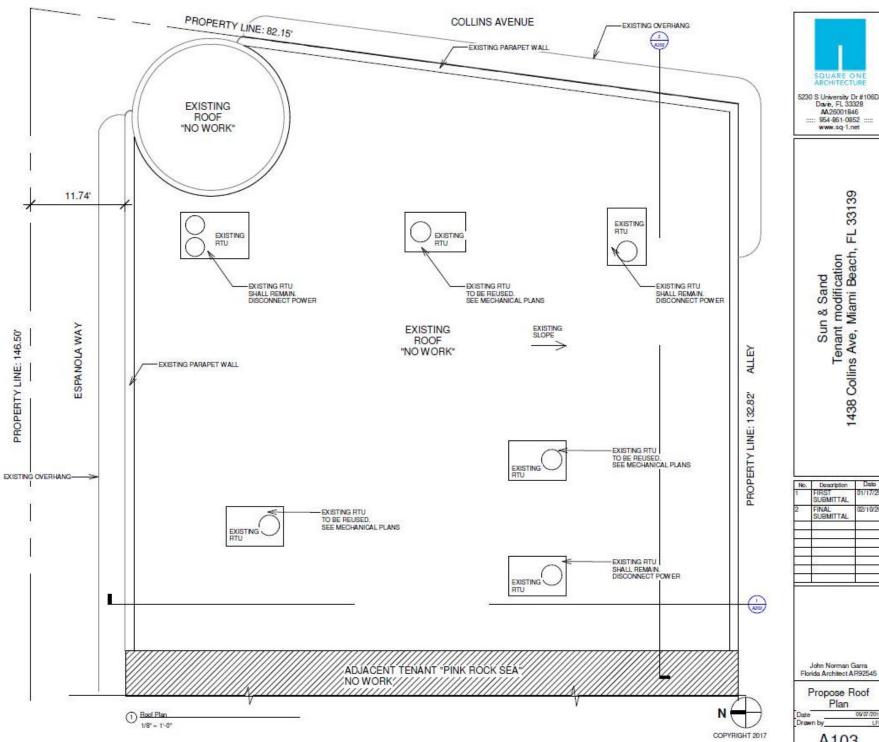

Life Safety Plan

02 As indicated A102

2 1 - Second Floor Life Safety Plan 1/8" - 1'-0"

Propose Roof Plan

A103

(2) Section 2 East - West 1/8" = 1"-0"

Sun & Sand Tenant modification 1438 Collins Ave, Miami Beach, FL 33139