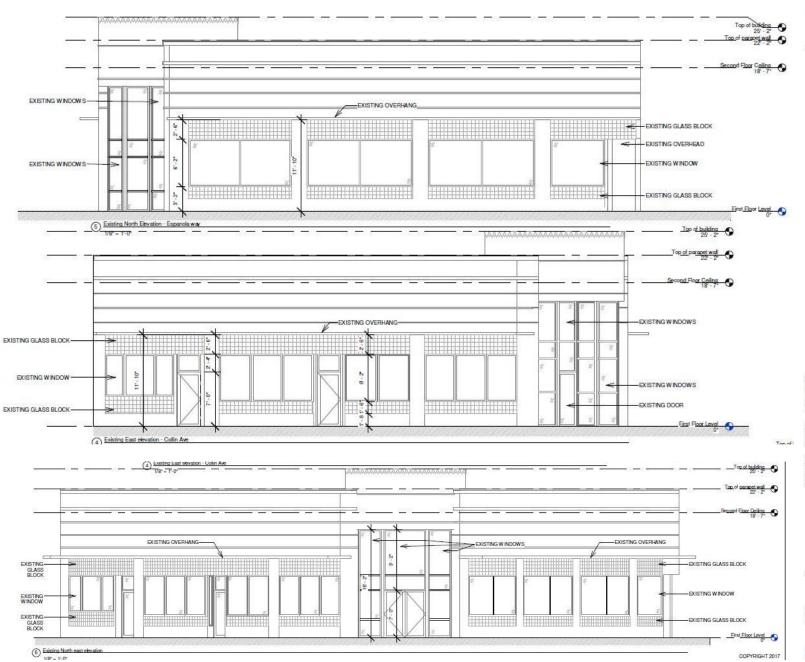

The exterior structural system consists of a shallow concrete foundation, masonry block walls and black steel mullions that frame out the store front windows. Opaque glass blocks are located above and below the windows and white marble tile surrounds the perimeter of the window openings. The primary exterior finish is white stucco; however, the building has yellow, red and blue horizontal decorative stucco relieves on the top part of the building.

### Micro Films Records & Original Plans

The original plans and microfilm records found in the city are not completely legible; however, there is enough evidence of the original architecture features on this building as shown on the elevation below. Some of these include storefront windows, glass block and horizontal stucco relives in the

Sun & Sand

Sun & Sand

Tenant modification

Tenant

Elevations

EX201

Date 01/17/20

D201