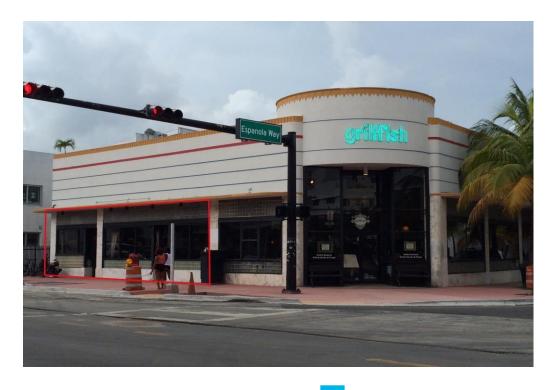

# Historic Photographs & Description of The History & Evolution of the Original Building

The original building was designed to house commercial tenant spaces such as food markets, restaurants and pharmacies. These were the type of occupancies until the 1990's. In 1993, the Grill Fish Restaurant occupied 1438 Collins Ave for next 25 years. The restaurant opened their doors back in 1993 and operated until 2018. The zoning of the building has been predominately commercial due to the location.