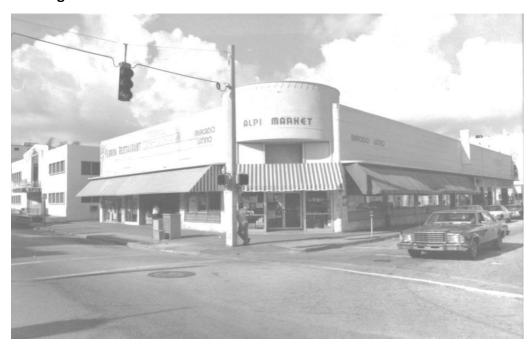

ROOF : FL WINDOWS : SP
DOORS : CONSTR. TYPE :

ALTERATIONS : MAJOR PHOTO : N

SPEC. FEATURES: CUT-CORNER ENTRANCE ROTUNDA AFM RELIEF WORK AT PARAPET/HORIZONTALLY FLUTED CONTINUOUS

BAND EYEBROW/RACING STRIPES/WIDE BANDS OF GLASS BLOCK ABOVE & BELOW WINDOWS/STONE PANELS ON FACAD

INTERIOR : ALPI MARKET OCCUPIES MAJORITY OF BLDG,6-7 OTHER STOREFRONTS

SITE : TRIANGLE-MOTIF ROUNDED TERRAZZO FLOOR AT CUT CORNER W"1444"

SIGNAGE : ADJACENT SITE :

STAT. SIGNIF. : A VERY FINE AD BLDG WITH A STRONG GEOMETRIC COMPOSITION AND FINELY EXECUTED DETAILS