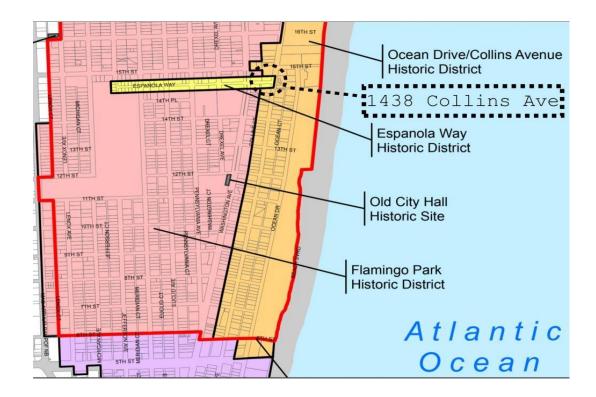

### **Architectural Description & Existing Condition Analysis**

This is a two-story commercial building located in the Ocean Dr/Collins Ave Historic District developed in the 1940's. The predominant architectural styles at this time that were being developed were: Art Deco, Mediterranean Revival and Miami Modernism. This building is a great example of Miami modernism architecture.