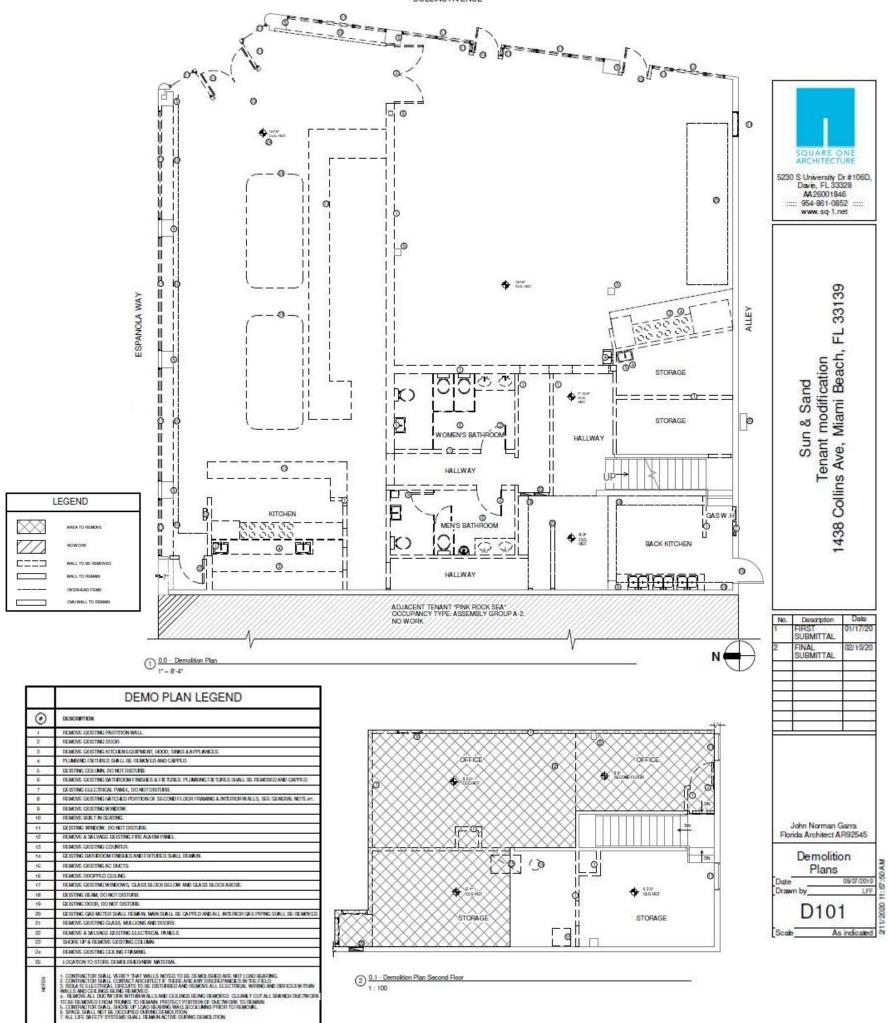

#### SCOPE OF WORK

- INTERIOR ALTERATION TO AN IXISTING TENANT UNIT OF 4,676 S.F. TO ACCOMMODATE NEW RETAIL STORE.
- . THERE IS NO WORK TO THE EXTERIOR SHELL OR ROOF.
- NO SQUARE FOOTAGE SHALL BE ADDED OR REMOVED FROM THE BUILDING.
- MECHANICAL: SHALL BE MODIFIED AS SHOWN.
- PLUMBING: THE DOSTING SANDARY AND WATER SUPPLY LINES SHALL BE MODERED AS SHOWN.

### REMODELING AREA

-Aprox. 750 sq.ft. ELECTRICAL -Aprox. 110 aq ft. PLUMBING FLOORING - FIRST FLOOR - SECTION CLOOR -Aprox. 4 450 sq.ft -Aprox. \$10 sq.ft

### CODE REFERENCES

Apres 4,600 eq.ft.

FLOREA BUILDING CODE 2017, 6th EDITION

FLORDA BUILDING CODE QUEITING BUILDING 2017, 6th EDITION

FLORIDA BUILDING CODE ACCESSIBILITY 2017 6th EDITION

FLORDA BUILDING CODE, SIN EDITION (2017) BLECTRIC CODE (N.E.C.) CURRENT COTTON

## EGRESS REQUIREMENTS TABLE 1006.3 1, FBC 2017 MINIMUM NUMBER OF EXITS GRADGESS TO EXITS PER STORY 6-800

### 3 4 TOTAL DUTS REQUIRED 2 TOTAL QUITS PROVIDED 5

### FBC OCCUPANT LOAD

MECHANTLE: 1 PER 50 x.1 gross

4 010 s 1 / 00 = 134 possperts

STORAGE: 1 PER 200 s.f. pross

TOTAL OCCUPANTS

660 s // 200 v 3 occupants 10" occupants

Flor Plumbing Table 403.1 (0) water closes. (0) drinking fountain and (1) service sink are coquined.

### FIXTURE LOAD CALCULATIONS

| TABLE 2902 1, FBC 2017 | TOTAL OCCUP      | AMTS: 137          |
|------------------------|------------------|--------------------|
| FOTURE TYPE            | REQUIRED BY CODE | PROVIDED           |
| MALE WATER CLOSET      | 1 PSR 500        | 15" OCCUPANTS/S00  |
| FEMALE WATER CLOSET    | 3000000          | = 1W.G.            |
| MALE LAWATORY          | 1 PER 750        | 157 OCCUPANTS/150- |
| FEMALE LAWATORY        |                  | ILAVATORY          |
| DERING FOUNTAIN        | 1 PSR 1000       | - 1                |