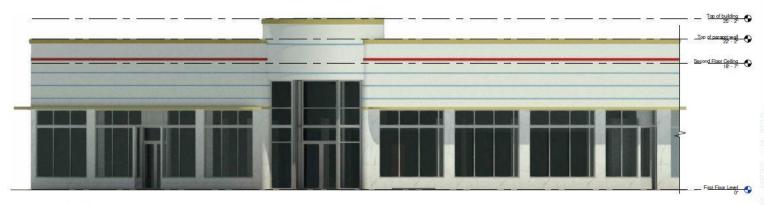

The exterior structural system consists of a shallow concrete foundation, masonry block walls and black steel mullions that frame out the store front windows. Opaque glass blocks are located above and below the windows and white marble tile surrounds the perimeter of the window openings. The primary exterior finish is white stucco; however, the building has yellow, red and blue horizontal decorative stucco relieves on the top part of the building.

The primary entry is a double glass door surrounded by fixed windows. This entry is located on the corner of Collins Avenue and Espanola Way. There are two other single glass door entrances along Collins Ave, one steel door entry along Espanola Way and one steel door entry along the back alley of the building.

ROOF : FL WINDOWS : SP
DOORS : CONSTR. TYPE :

ALTERATIONS : MAJOR PHOTO : N

SPEC. FEATURES: CUT-CORNER ENTRANCE ROTUNDA AFM RELIEF WORK AT PARAPET/HORIZONTALLY FLUTED CONTINUOUS

BAND EYEBROW/RACING STRIPES/WIDE BANDS OF GLASS BLOCK ABOVE & BELOW WINDOWS/STONE PANELS ON FACAD

### Micro Films Records & Original Plans

The original plans and microfilm records found in the city are not completely legible; however, there is enough evidence of the original architecture features on this building as shown on the elevation below. Some of these include storefront windows, glass block and horizontal stucco relives in the