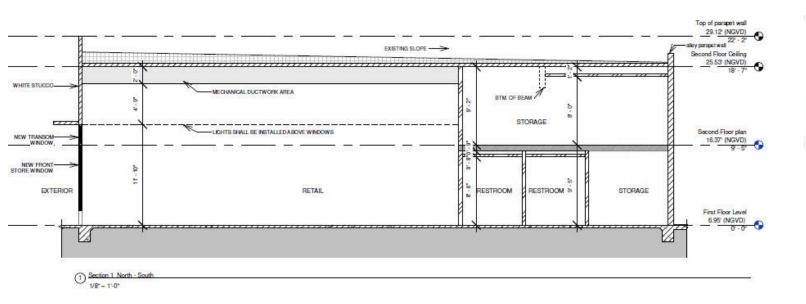

Life Safety Plan

02 As indicated A102

2 1 - Second Floor Life Safety Plan 1/8" - 1'-0"

Propose Roof Plan

A103

(2) Section 2 East - West 1/8" = 1"-0"

Sun & Sand Tenant modification 1438 Collins Ave, Miami Beach, FL 33139

| No.  | Description<br>FIRST            | Date<br>01/17/20  | 100000   |
|------|---------------------------------|-------------------|----------|
| 2    | SUBMITTAL<br>FINAL<br>SUBMITTAL | 02/10/20          | SD 858   |
|      | 26<br>28<br>13.                 |                   | 50000000 |
|      | 8                               |                   | 20000    |
|      |                                 |                   | 000      |
|      |                                 |                   |          |
|      |                                 |                   |          |
| Flo  | John Norman<br>vida Architect   |                   | ę        |
|      | Propos<br>Section               |                   | MAG      |
| Date | wn by                           | 05/07/2019<br>LFF | 11.00.10 |
|      | 200                             | _                 | 12       |
|      | A20                             | 2                 | 000007   |