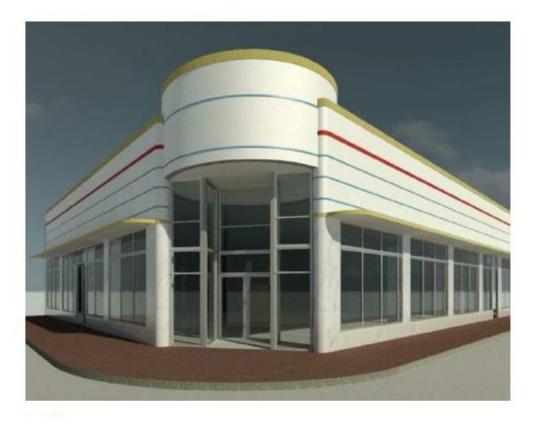

### **Architectural Description & Existing Condition Analysis**

This is a two-story commercial building located in the Ocean Dr/Collins Ave Historic District developed in the 1940's. The predominant architectural styles at this time that were being developed were: Art Deco, Mediterranean Revival and Miami Modernism. This building is a great example of Miami modernism architecture.

The exterior structural system consists of a shallow concrete foundation, masonry block walls and black steel mullions that frame out the store front windows. Opaque glass blocks are located above and below the windows and white marble tile surrounds the perimeter of the window openings. The primary exterior finish is white stucco; however, the building has yellow, red and blue horizontal decorative stucco relieves on the top part of the building.

The primary entry is a double glass door surrounded by fixed windows. This entry is located on the corner of Collins Avenue and Espanola Way. There are two other single glass door entrances along Collins Ave, one steel door entry along Espanola Way and one steel door entry along the back alley of the building.