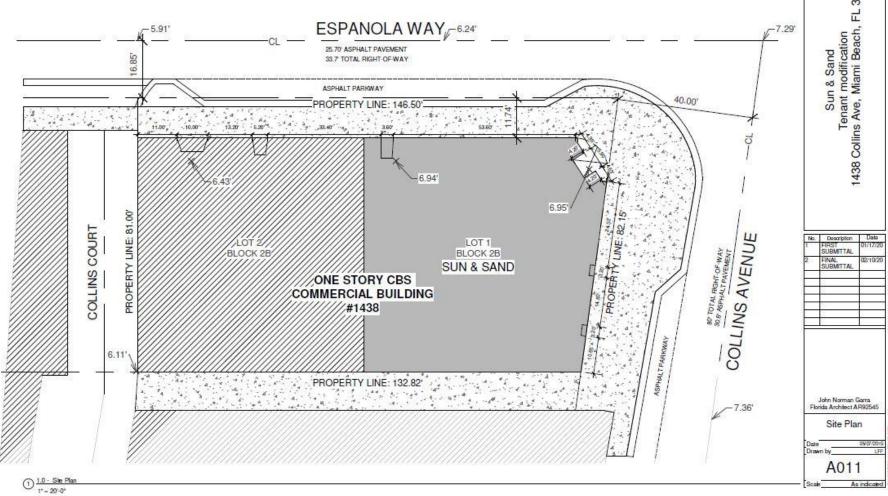

# Historic Photographs & Description of The History & Evolution of the Original Building

The original building was designed to house commercial tenant spaces such as food markets, restaurants and pharmacies. These were the type of occupancies until the 1990's. In 1993, the Grill Fish Restaurant occupied 1438 Collins Ave for next 25 years. The restaurant opened their doors back in 1993 and operated until 2018. The zoning of the building has been predominately commercial due to the location.