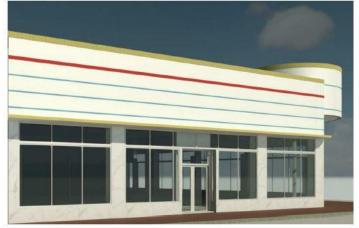

The exterior structural system consists of a shallow concrete foundation, masonry block walls and black steel mullions that frame out the store front windows. Opaque glass blocks are located above and below the windows and white marble tile surrounds the perimeter of the window openings. The primary exterior finish is white stucco; however, the building has yellow, red and blue horizontal decorative stucco relieves on the top part of the building.

ROOF : FL WINDOWS : SP
DOORS : CONSTR. TYPE :

ALTERATIONS : MAJOR PHOTO : N

SPEC. FEATURES: CUT-CORNER ENTRANCE ROTUNDA AFM RELIEF WORK AT PARAPET/HORIZONTALLY FLUTED CONTINUOUS

BAND EYEBROW/RACING STRIPES/WIDE BANDS OF GLASS BLOCK ABOVE & BELOW WINDOWS/STONE PANELS ON FACAD