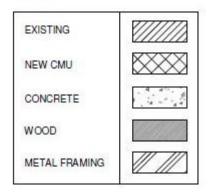

GRAPHIC LEGEND DUSTING ASPHALT PAYEMENT e4 . "

5230 S University Dr #106D, Diazie, FL 33328 AA26001846 :...: 954-961-0852 :...: www.sq-1.net

FL 33139

1.5 - Directional plan - B
1\*= 40'-0"

\*NOTE: Pictures from 2020.01.06