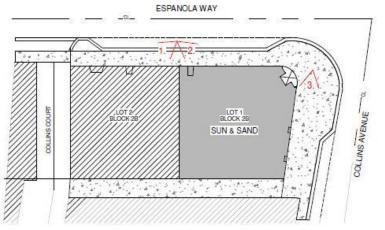

FLOOD ZONE INFORMATION: LEGAL DESCRIPTION THE EAST O'S FEET OF LOTIS AND ALL OF LOTIS 1 AND 2, BLOCK 2, ESPANDIA VILLAS, ACCORDING TO THE PLAT THERROR, AS RECORDED IN PLAT BOOK? A THACK 48, OF THE PUBLIC RECORDS OF MAN PLACE FOUNTY, PLOYING.

LOT AREA LOT 1 AREA: 4 630 sp.ft LOT 2 AFEA: 4,590 aq/6 CALL BEFORE YOU DIG Sanahma State Cne Call of Florida Call before you dip 1-800-842-8770 Call be for by sanah dipping. Call 19 days before Call be for by sanah dipping. Call 19 days before Wall the required little for before distillate to be located and marked.