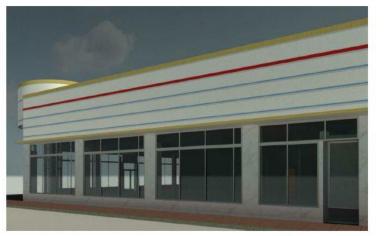

The exterior structural system consists of a shallow concrete foundation, masonry block walls and black steel mullions that frame out the store front windows. Opaque glass blocks are located above and below the windows and white marble tile surrounds the perimeter of the window openings. The primary exterior finish is white stucco; however, the building has yellow, red and blue horizontal decorative stucco relieves on the top part of the building.

ROOF : FL WINDOWS : SP
DOORS : CONSTR. TYPE :

ALTERATIONS : MAJOR PHOTO : N

SPEC. FEATURES: CUT-CORNER ENTRANCE ROTUNDA AFM RELIEF WORK AT PARAPET/HORIZONTALLY FLUTED CONTINUOUS

BAND EYEBROW/RACING STRIPES/WIDE BANDS OF GLASS BLOCK ABOVE & BELOW WINDOWS/STONE PANELS ON FACAD