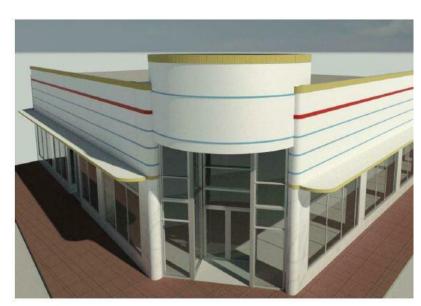

The exterior structural system consists of a shallow concrete foundation, masonry block walls and black steel mullions that frame out the store front windows. Opaque glass blocks are located above and below the windows and white marble tile surrounds the perimeter of the window openings. The primary exterior finish is white stucco; however, the building has yellow, red and blue horizontal decorative stucco relieves on the top part of the building.

ROOF : FL WINDOWS : SP
DOORS : CONSTR. TYPE :

ALTERATIONS : MAJOR PHOTO : N

SPEC. FEATURES: CUT-CORNER ENTRANCE ROTUNDA AFM RELIEF WORK AT PARAPET/HORIZONTALLY FLUTED CONTINUOUS

BAND EYEBROW/RACING STRIPES/WIDE BANDS OF GLASS BLOCK ABOVE & BELOW WINDOWS/STONE PANELS ON FACAD