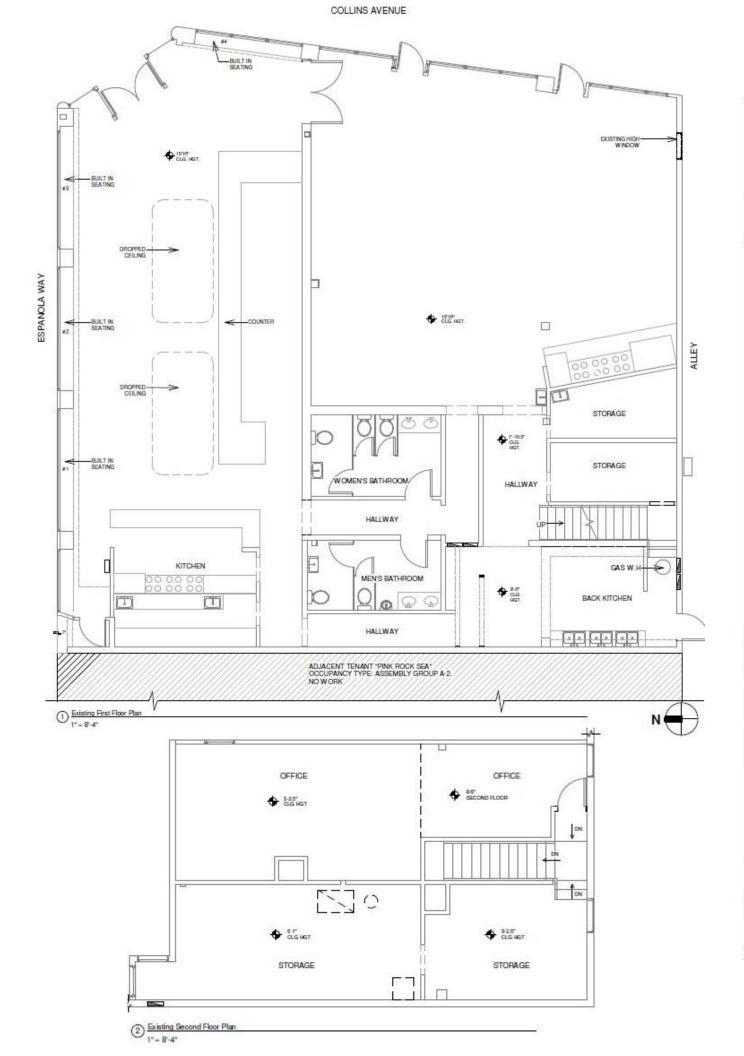

#### SCOPE OF WORK

- INTERIOR ALTERATION TO AN IXISTING TENANT UNIT OF 4,676 S.F. TO ACCOMMODATE NEW RETAIL STORE.
- . THERE IS NO WORK TO THE EXTERIOR SHELL OR ROOF.
- NO SQUARE FOOTAGE SHALL BE ADDED OR REMOVED FROM THE BUILDING.
- MECHANICAL: SHALL BE MODIFIED AS SHOWN.
- PLUMBING: THE DOSTING SANDARY AND WATER SUPPLY LINES SHALL BE MODERED AS SHOWN.

### REMODELING AREA

-Aprox. 750 sq.ft. ELECTRICAL -Aprox. 110 aq ft. PLUMBING FLOORING - FIRST FLOOR - SECTION CLOOR -Aprox. 4 450 sq.ft -Aprox. \$10 sq.ft

### FBC OCCUPANT LOAD

MECHANTLE: 1 PER 50 x.1 gross

4 010 s 1 / 00 = 134 possperts

STORAGE: 1 PER 200 s.f. pross

TOTAL OCCUPANTS

660 s // 200 v 3 occupants 10" occupants

Flor Plumbing Table 403.1 (0) water closes. (0) drinking fountain and (1) service sink are coquined.