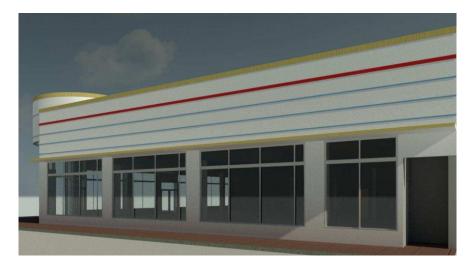

### **Architectural Description & Existing Condition Analysis**

This is a two-story commercial building located in the Ocean Dr/Collins Ave Historic District developed in the 1940's. The predominant architectural styles at this time that were being developed were: Art Deco, Mediterranean Revival and Miami Modernism. This building is a great example of Miami modernism architecture.

The exterior structural system consists of a shallow concrete foundation, masonry block walls and black steel mullions that frame out the store front windows. Opaque glass blocks are located above and below the windows and white marble tile surrounds the perimeter of the window openings. The primary exterior finish is white stucco; however, the building has yellow, red and blue horizontal decorative stucco relieves on the top part of the building.

ROOF : FL WINDOWS : SP
DOORS : CONSTR. TYPE :

ALTERATIONS : MAJOR PHOTO : N

SPEC. FEATURES: CUT-CORNER ENTRANCE ROTUNDA AFM RELIEF WORK AT PARAPET/HORIZONTALLY FLUTED CONTINUOUS

BAND EYEBROW/RACING STRIPES/WIDE BANDS OF GLASS BLOCK ABOVE & BELOW WINDOWS/STONE PANELS ON FACAD