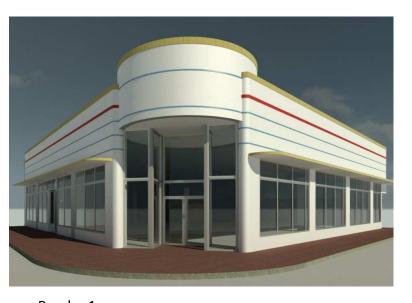

### **Architectural Description & Existing Condition Analysis**

This is a two-story commercial building located in the Ocean Dr/Collins Ave Historic District developed in the 1940's. The predominant architectural styles at this time that were being developed were: Art Deco, Mediterranean Revival and Miami Modernism. This building is a great example of Miami modernism architecture.

The exterior structural system consists of a shallow concrete foundation, masonry block walls and black steel mullions that frame out the store front windows. Opaque glass blocks are located above and below the windows and white marble tile surrounds the perimeter of the window openings. The primary exterior finish is white stucco; however, the building has yellow, red and blue horizontal decorative stucco relieves on the top part of the building.

ROOF : FL WINDOWS : SP
DOORS : CONSTR. TYPE :

ALTERATIONS : MAJOR PHOTO : N

SPEC. FEATURES: CUT-CORNER ENTRANCE ROTUNDA AFM RELIEF WORK AT PARAPET/HORIZONTALLY FLUTED CONTINUOUS

BAND EYEBROW/RACING STRIPES/WIDE BANDS OF GLASS BLOCK ABOVE & BELOW WINDOWS/STONE PANELS ON FACAD