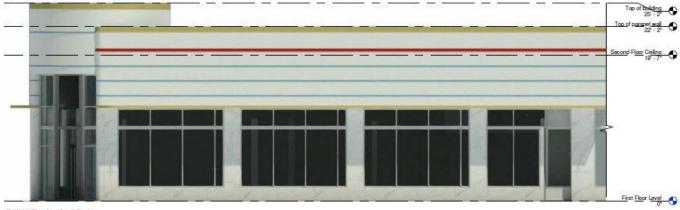

The exterior structural system consists of a shallow concrete foundation, masonry block walls and black steel mullions that frame out the store front windows. Opaque glass blocks are located above and below the windows and white marble tile surrounds the perimeter of the window openings. The primary exterior finish is white stucco; however, the building has yellow, red and blue horizontal decorative stucco relieves on the top part of the building.

ROOF : FL WINDOWS : SP
DOORS : CONSTR. TYPE :

ALTERATIONS : MAJOR PHOTO : N

SPEC. FEATURES: CUT-CORNER ENTRANCE ROTUNDA AFM RELIEF WORK AT PARAPET/HORIZONTALLY FLUTED CONTINUOUS

BAND EYEBROW/RACING STRIPES/WIDE BANDS OF GLASS BLOCK ABOVE & BELOW WINDOWS/STONE PANELS ON FACAD

### Micro Films Records & Original Plans

The original plans and microfilm records found in the city are not completely legible; however, there is enough evidence of the original architecture features on this building as shown on the elevation below. Some of these include storefront windows, glass block and horizontal stucco relives in the