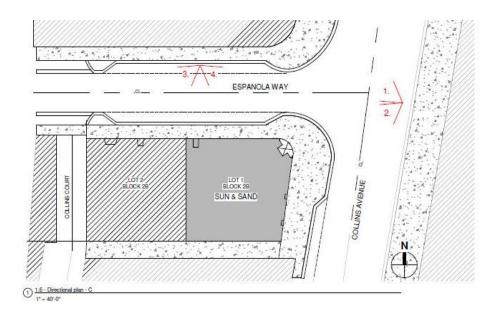

GRAPHIC LEGEND DUSTING ASPHALT PAYEMENT e4 . "

5230 S University Dr #106D, Diazie, FL 33328 AA26001846 :...: 954-961-0852 :...: www.sq-1.net

FL 33139

1.5 - Directional plan - B
1\*= 40'-0"

\*NOTE: Pictures from 2020.01.06