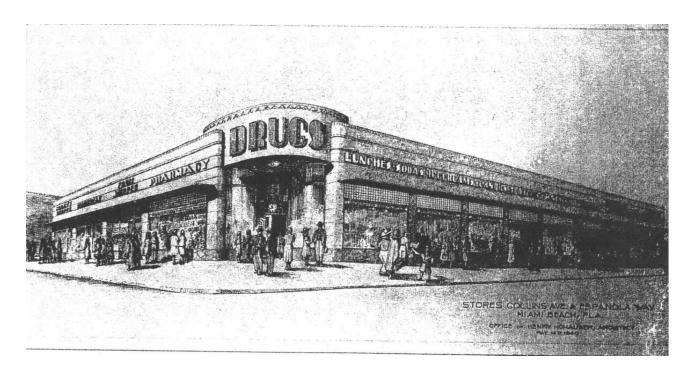

### Micro Films Records & Original Plans

The original plans and microfilm records found in the city are not completely legible; however, there is enough evidence of the original architecture features on this building as shown on the elevation below. Some of these include storefront windows, glass block and horizontal stucco relives in the

# Historic Photographs & Description of The History & Evolution of the Original Building

The original building was designed to house commercial tenant spaces such as food markets, restaurants and pharmacies. These were the type of occupancies until the 1990's. In 1993, the Grill Fish Restaurant occupied 1438 Collins Ave for next 25 years. The restaurant opened their doors back in 1993 and operated until 2018. The zoning of the building has been predominately commercial due to the location.