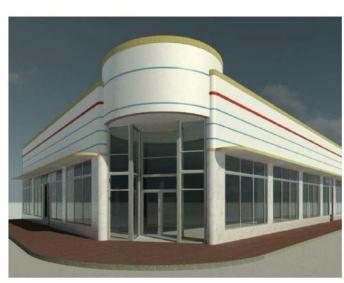

### **Architectural Description & Existing Condition Analysis**

This is a two-story commercial building located in the Ocean Dr/Collins Ave Historic District developed in the 1940's. The predominant architectural styles at this time that were being developed were: Art Deco, Mediterranean Revival and Miami Modernism. This building is a great example of Miami modernism architecture.

The exterior structural system consists of a shallow concrete foundation, masonry block walls and black steel mullions that frame out the store front windows. Opaque glass blocks are located above and below the windows and white marble tile surrounds the perimeter of the window openings. The primary exterior finish is white stucco; however, the building has yellow, red and blue horizontal decorative stucco relieves on the top part of the building.

ROOF : FL WINDOWS : SP
DOORS : CONSTR. TYPE :

ALTERATIONS : MAJOR PHOTO : N

SPEC. FEATURES: CUT-CORNER ENTRANCE ROTUNDA AFM RELIEF WORK AT PARAPET/HORIZONTALLY FLUTED CONTINUOUS

BAND EYEBROW/RACING STRIPES/WIDE BANDS OF GLASS BLOCK ABOVE & BELOW WINDOWS/STONE PANELS ON FACAD