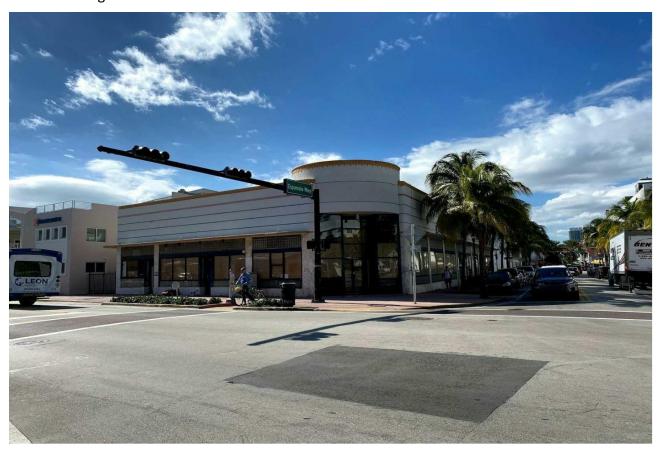

### **Architectural Description & Existing Condition Analysis**

This is a two-story commercial building located in the Ocean Dr/Collins Ave Historic District developed in the 1940's. The predominant architectural styles at this time that were being developed were: Art Deco, Mediterranean Revival and Miami Modernism. This building is a great example of Miami modernism architecture.

The exterior structural system consists of a shallow concrete foundation, masonry block walls and black steel mullions that frame out the store front windows. Opaque glass blocks are located above and below the windows and white marble tile surrounds the perimeter of the window openings. The primary exterior finish is white stucco; however, the building has yellow, red and blue horizontal decorative stucco relieves on the top part of the building.

The primary entry is a double glass door surrounded by fixed windows. This entry is located on the corner of Collins Avenue and Espanola Way. There are two other single glass door entrances along Collins Ave, one steel door entry along Espanola Way and one steel door entry along the back alley of the building.