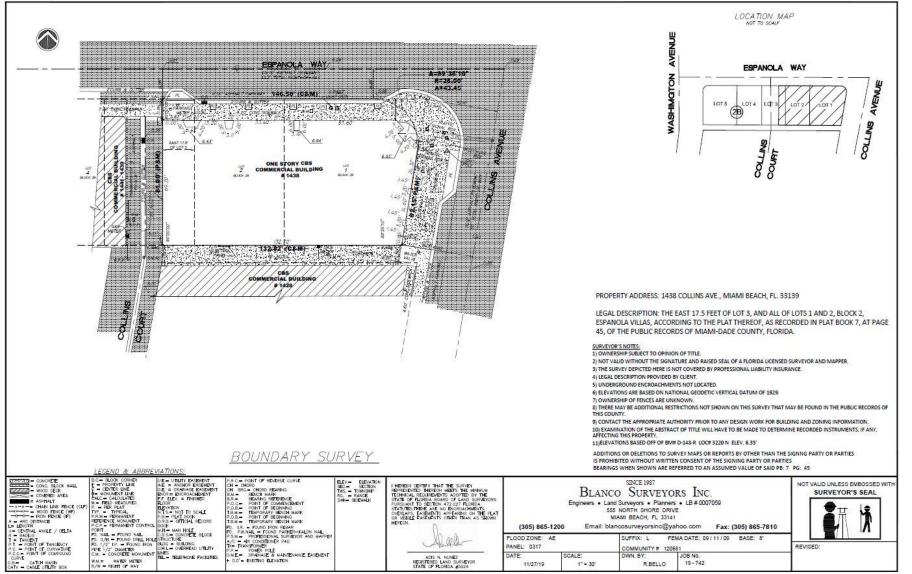

We do not propose to change the building footprint, envelope and overall essence. The only proposed work to the exterior façade is to replace two existing single doors with a new double door along Collins Avenue and also replace an existing exterior pocket/door opening to a store front window in order to match the rest of the building.

This pocket area on Española way is used by the homeless as sleeping grounds and is considered a dangerous architectural feature as per CPTED (crime prevention through environmental design) consultants. The reason being that someone can use it to hide at night and surprise a person walking on Española way.

All other window/door openings shall be direct replacement as well as the exterior façade materials in order to preserve the essence of the original architecture. Our objective is to get approved by the historic preservation committee considering the proposed renovation will provide aesthetic, economic, and social value to vendors, tourist and most importantly the local community.