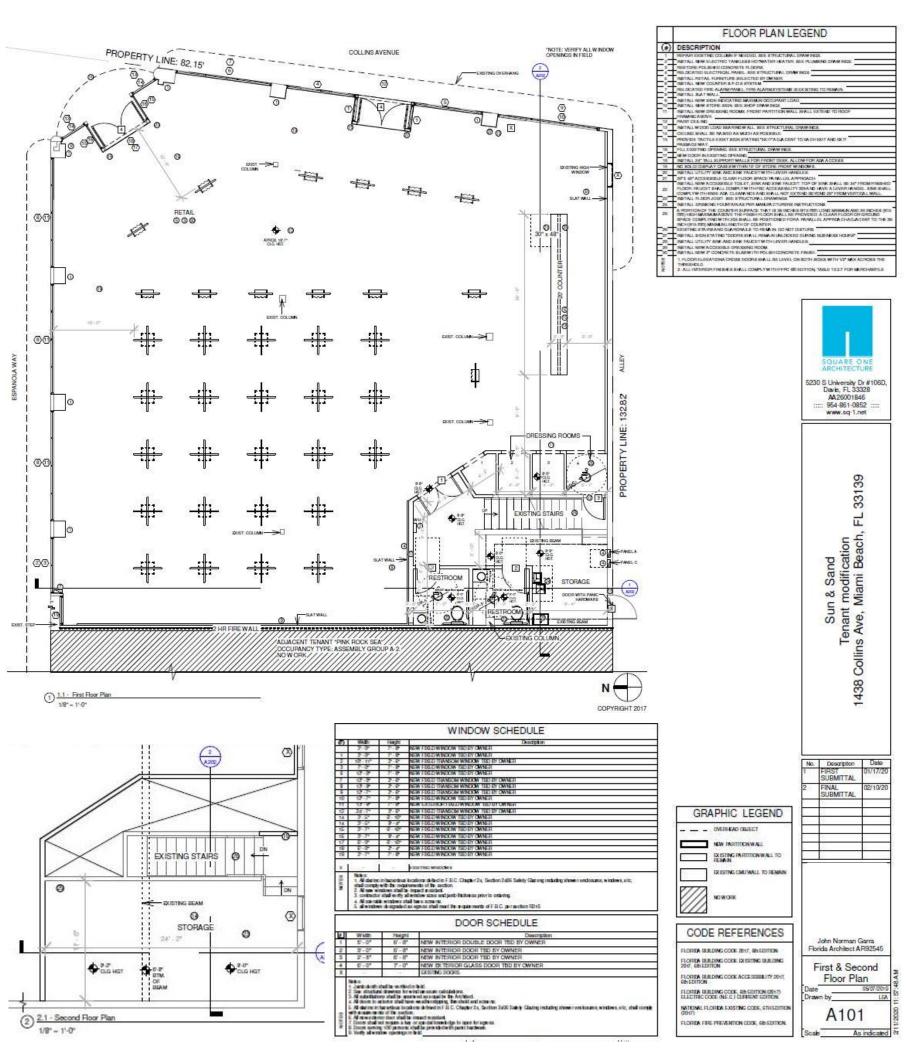

We do not propose to change the building footprint, envelope and overall essence. The only proposed work to the exterior façade is to replace two existing single doors with a new double door along Collins Avenue and also replace an existing exterior pocket/door opening to a store front window in order to match the rest of the building.

All other window/door openings shall be direct replacement as well as the exterior façade materials in order to preserve the essence of the original architecture. Our objective is to get approved by the historic preservation committee considering the proposed renovation will provide aesthetic, economic, and social value to vendors, tourist and most importantly the local community.

The primary entry is a double glass door surrounded by fixed windows. This entry is located on the corner of Collins Avenue and Espanola Way. There are two other single glass door entrances along Collins Ave, one steel door entry along Espanola Way and one steel door entry along the back alley of the building.