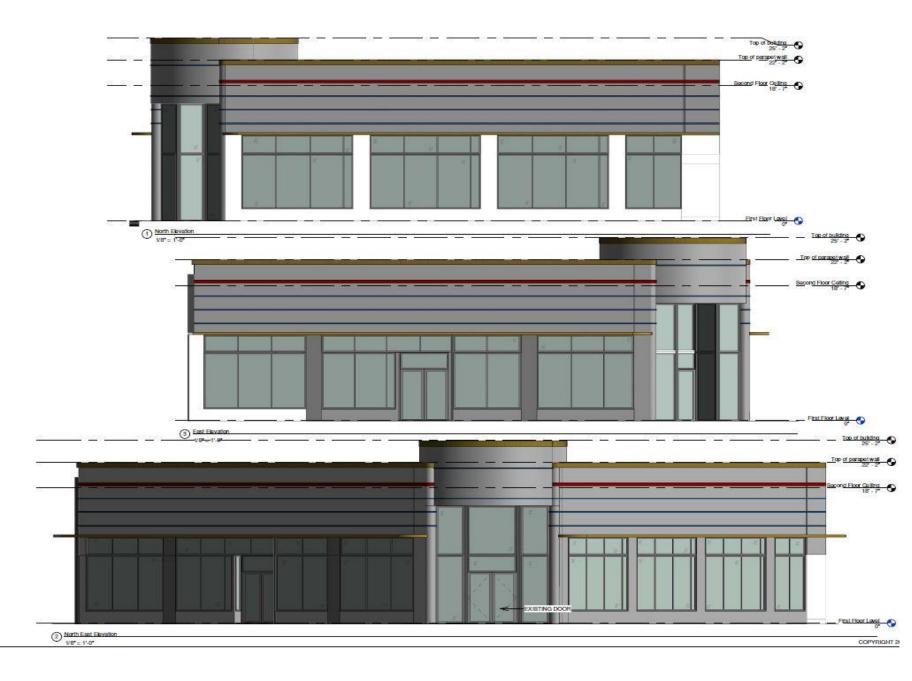

### **Architectural Description & Existing Condition Analysis**

This is a two-story commercial building located in the Ocean Dr/Collins Ave Historic District developed in the 1940's. The predominant architectural styles at this time that were being developed were: Art Deco, Mediterranean Revival and Miami Modernism. This building is a great example of Miami modernism architecture.

The exterior structural system consists of a shallow concrete foundation, masonry block walls and black steel mullions that frame out the store front windows. Opaque glass blocks are located above and below the windows and white marble tile surrounds the perimeter of the window openings. The primary exterior finish is white stucco; however, the building has yellow, red and blue horizontal decorative stucco relieves on the top part of the building.

ROOF : FL WINDOWS : SP
DOORS : CONSTR. TYPE :

ALTERATIONS : MAJOR PHOTO : N

SPEC. FEATURES: CUT-CORNER ENTRANCE ROTUNDA AFM RELIEF WORK AT PARAPET/HORIZONTALLY FLUTED CONTINUOUS

BAND EYEBROW/RACING STRIPES/WIDE BANDS OF GLASS BLOCK ABOVE & BELOW WINDOWS/STONE PANELS ON FACAD

### Micro Films Records & Original Plans

The original plans and microfilm records found in the city are not completely legible; however, there is enough evidence of the original architecture features on this building as shown on the elevation below. Some of these include storefront windows, glass block and horizontal stucco relives in the