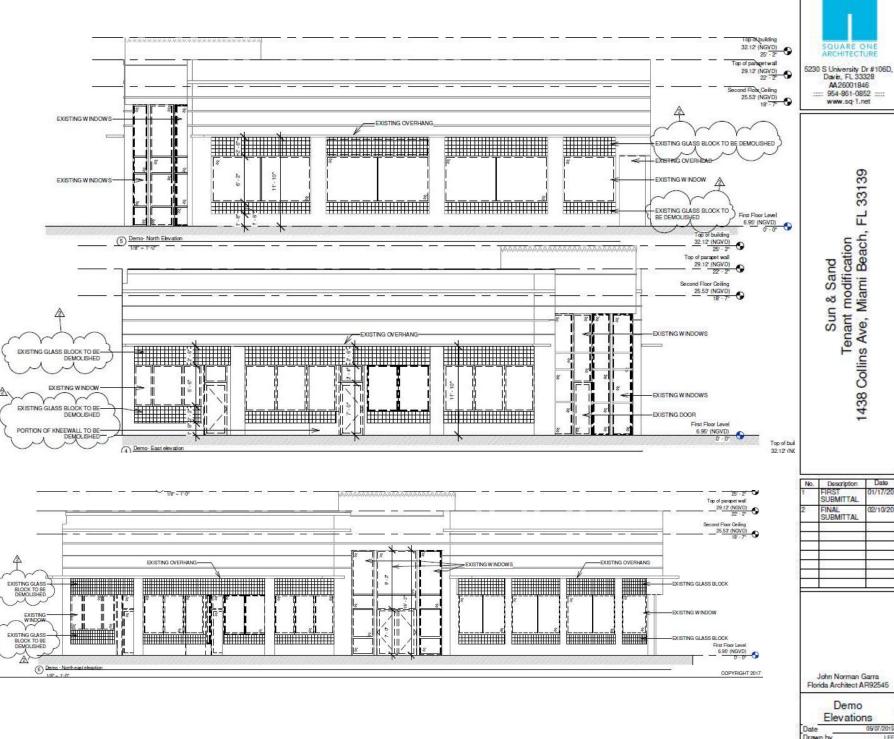

### Micro Films Records & Original Plans

The original plans and microfilm records found in the city are not completely legible; however, there is enough evidence of the original architecture features on this building as shown on the elevation below. Some of these include storefront windows, glass block and horizontal stucco relives in the

The exterior structural system consists of a shallow concrete foundation, masonry block walls and black steel mullions that frame out the store front windows. Opaque glass blocks are located above and below the windows and white marble tile surrounds the perimeter of the window openings. The primary exterior finish is white stucco; however, the building has yellow, red and blue horizontal decorative stucco relieves on the top part of the building.