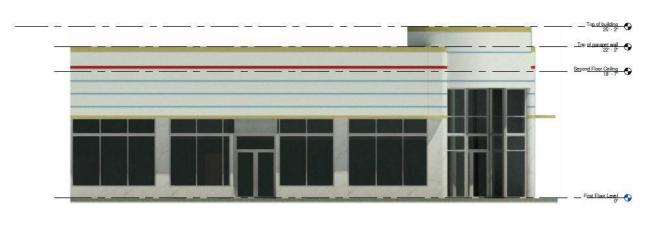

The exterior structural system consists of a shallow concrete foundation, masonry block walls and black steel mullions that frame out the store front windows. Opaque glass blocks are located above and below the windows and white marble tile surrounds the perimeter of the window openings. The primary exterior finish is white stucco; however, the building has yellow, red and blue horizontal decorative stucco relieves on the top part of the building.

The primary entry is a double glass door surrounded by fixed windows. This entry is located on the corner of Collins Avenue and Espanola Way. There are two other single glass door entrances along Collins Ave, one steel door entry along Espanola Way and one steel door entry along the back alley of the building.

ROOF : FL WINDOWS : SP
DOORS : CONSTR. TYPE :

ALTERATIONS : MAJOR PHOTO : N

SPEC. FEATURES: CUT-CORNER ENTRANCE ROTUNDA AFM RELIEF WORK AT PARAPET/HORIZONTALLY FLUTED CONTINUOUS

BAND EYEBROW/RACING STRIPES/WIDE BANDS OF GLASS BLOCK ABOVE & BELOW WINDOWS/STONE PANELS ON FACAD

### Micro Films Records & Original Plans

The original plans and microfilm records found in the city are not completely legible; however, there is enough evidence of the original architecture features on this building as shown on the elevation below. Some of these include storefront windows, glass block and horizontal stucco relives in the