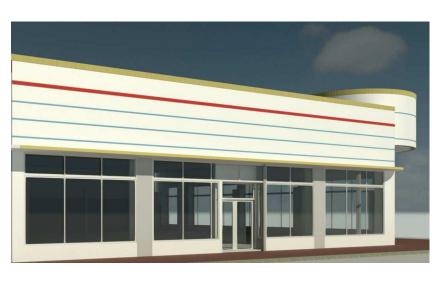

### **Architectural Description & Existing Condition Analysis**

This is a two-story commercial building located in the Ocean Dr/Collins Ave Historic District developed in the 1940's. The predominant architectural styles at this time that were being developed were: Art Deco, Mediterranean Revival and Miami Modernism. This building is a great example of Miami modernism architecture.

The exterior structural system consists of a shallow concrete foundation, masonry block walls and black steel mullions that frame out the store front windows. Opaque glass blocks are located above and below the windows and white marble tile surrounds the perimeter of the window openings. The primary exterior finish is white stucco; however, the building has yellow, red and blue horizontal decorative stucco relieves on the top part of the building.

ROOF : FL WINDOWS : SP
DOORS : CONSTR. TYPE :

ALTERATIONS : MAJOR PHOTO : N

SPEC. FEATURES: CUT-CORNER ENTRANCE ROTUNDA AFM RELIEF WORK AT PARAPET/HORIZONTALLY FLUTED CONTINUOUS

BAND EYEBROW/RACING STRIPES/WIDE BANDS OF GLASS BLOCK ABOVE & BELOW WINDOWS/STONE PANELS ON FACAD