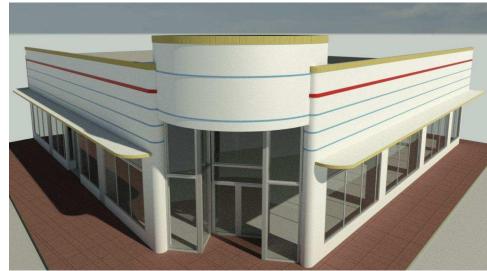

### **Architectural Description & Existing Condition Analysis**

This is a two-story commercial building located in the Ocean Dr/Collins Ave Historic District developed in the 1940's. The predominant architectural styles at this time that were being developed were: Art Deco, Mediterranean Revival and Miami Modernism. This building is a great example of Miami modernism architecture.

The exterior structural system consists of a shallow concrete foundation, masonry block walls and black steel mullions that frame out the store front windows. Opaque glass blocks are located above and below the windows and white marble tile surrounds the perimeter of the window openings. The primary exterior finish is white stucco; however, the building has yellow, red and blue horizontal decorative stucco relieves on the top part of the building.

ROOF : FL WINDOWS : SP
DOORS : CONSTR. TYPE :

ALTERATIONS : MAJOR PHOTO : N

SPEC. FEATURES: CUT-CORNER ENTRANCE ROTUNDA AFM RELIEF WORK AT PARAPET/HORIZONTALLY FLUTED CONTINUOUS

BAND EYEBROW/RACING STRIPES/WIDE BANDS OF GLASS BLOCK ABOVE & BELOW WINDOWS/STONE PANELS ON FACAD