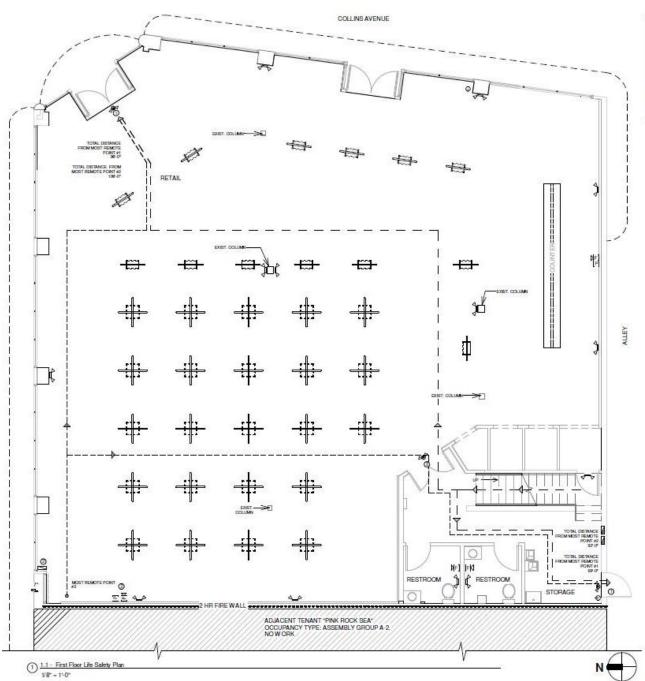

100

#F]

STORAGE

|     | LIFE SAFETY PLAN LEGEND                                                              |
|-----|--------------------------------------------------------------------------------------|
| 0   | DESCRIPTION                                                                          |
| ⊗   | EXT SIDNER DATE BY DADRUP AND MERCATES<br>DRECTIONAL, DARK AREA INDICATES SIGNIFICE. |
| ⊗^  | COMBINATION EMPRENCY LEARS EXIT SEGMENTALITY INCIDENCE.                              |
| A   | EREPGENCY LIGHTS W DATE BY BACKUP                                                    |
| [F] | FEEL ALANSK HOPEN AND STRONE.                                                        |
| þ   | FEE ALASM PULL STATION                                                               |
| Ф   | FIRE IX THIS JUSTICE, 2A 10 DC, WITH SUPPLEE TAG.                                    |
| /   | FRICALMINI PANEL.                                                                    |
| 0   | THUS HE 11, 10" SIN, 155 WHITE CONCEALSD                                             |
| 0   | THOO THE , NO ROW, NO CHROME SEMERE DESIGN                                           |
| (S) | SMINE DETECTOR                                                                       |
|     | SHIFEWAL                                                                             |
|     | ROUTE FOR MOST REMOTE POINT #1                                                       |
|     | ROURE FOR MOST REMOTE POMP #2                                                        |

COPYRIGHT 2017

5230 S University Dr #106D, Davie, FL 33328 AA26001846 ..... 954-951-0852 ..... www.sq-1.net

Tenant modification 1438 Collins Ave, Miami Beach, FL 33139 Sun & Sand

| No. | Description.       | Date 01/17/20 |
|-----|--------------------|---------------|
| ٥., | SUBMITTAL          |               |
| 2   | FINAL<br>SUBMITTAL | 02/10/20      |
|     |                    | 8             |
|     |                    |               |
| _   |                    | 100           |
|     |                    | ķ.            |
|     | John Norman (      |               |

Life Safety Plan

02 As indicated A102

2 1 - Second Floor Life Safety Plan 1/8" - 1'-0"

Propose Roof Plan

A103

(2) Section 2 East - West 1/8" = 1"-0"

Sun & Sand Tenant modification 1438 Collins Ave, Miami Beach, FL 33139