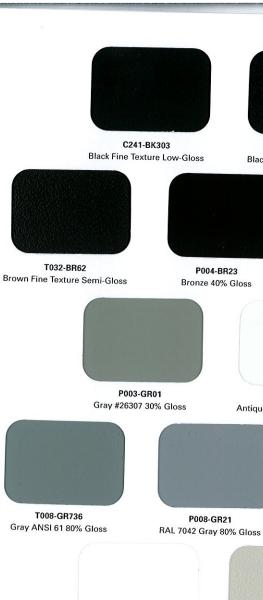

P004-GR09

ANSI #49 Gray 40% Gloss

P004-GR16

ANSI #61 Gray 40% Gloss

E311-BK04

Black Hammer Low-Gloss\*\*

T013-BK62

Black Hammer Semi-Gloss

T064-BR24 Bronze Hammertone Semi-Gloss

T064-GR660 Gray Hammertone Semi-Gloss

T064-GR05 Silver Hammertone Semi-Gloss

T064-BL95 Blue Hammertone Semi-Gloss

T064-GN81 Green Hammertone Semi-Gloss

C013-GR08 Gray Hammer Semi-Gloss

T013-BG38 Beige Hammer Semi-Gloss

T012-WH260 White Hammer Semi-Gloss

T013-WH09 White Hammer Semi-Gloss

T025-BR01 Bronze Pearlescent 50% Gloss

T028-GR02 Steel Gray Pearlescent 80% Gloss

T353-YL02 Brass 30% Gloss\*