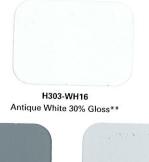

H305-GR10

Light Gunmetal Gray 50% Gloss\*\*

E305-GR533 Gray Primer 50% Gloss\*\*

E305-WH243 White Primer 50% Gloss \*\*

T032-BG03

P009-BG02

T009-WH12 Hi-Reflective White 90% Gloss

T007-WH121