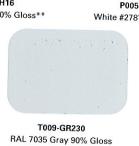

H305-GR10

Light Gunmetal Gray 50% Gloss\*\*

E305-GR533 Gray Primer 50% Gloss\*\*

E305-WH243 White Primer 50% Gloss \*\*

T032-BG03

P009-BG02

T009-WH12 Hi-Reflective White 90% Gloss

T007-WH121