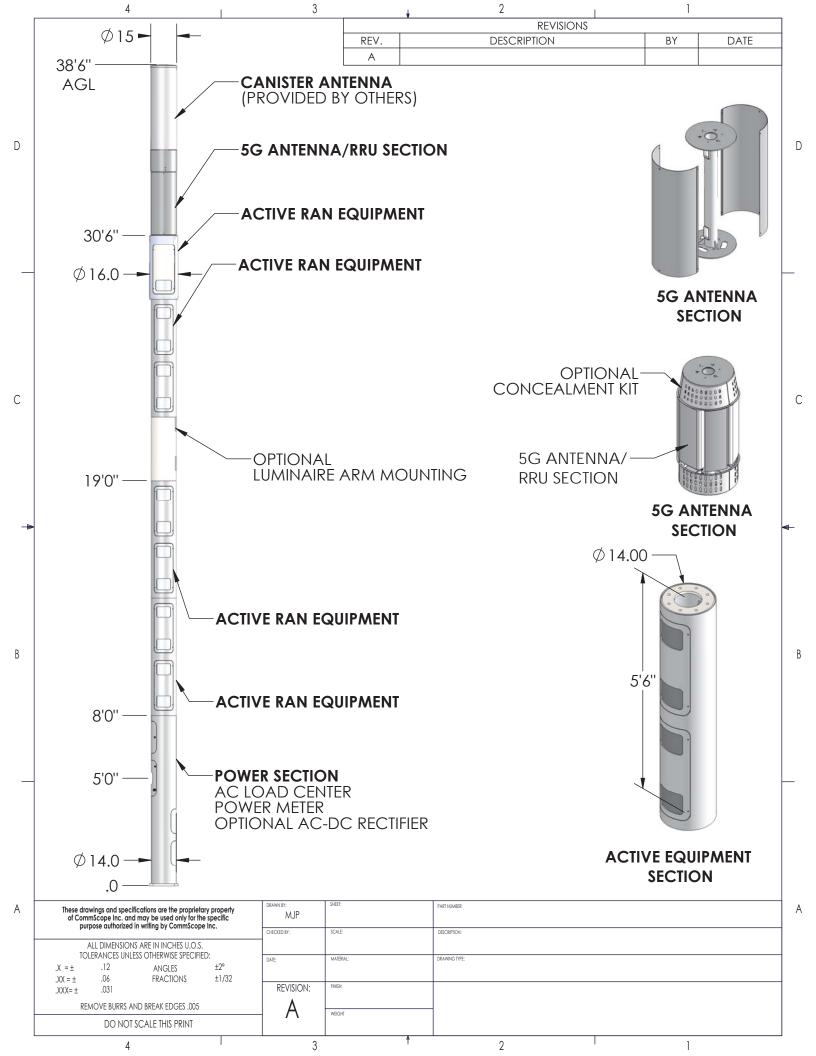

C241-GR484 Dark Gray Fine Texture Semi-Gloss

C241-GR07 Gray Fine Texture Semi-Gloss

C241-GR305 Bay Gray Fine Texture Semi-Gloss

T243-GR522

T241-GR11 Flint Gray Fine Texture Semi-Gloss Platinum Gray Fine Texture Semi-Gloss

T031-WH06 

T243-GR301

T241-GR142

T241-BG137 Beige Fine Texture Semi-Gloss

T375-BK07 Copper Vein Semi-Gloss\*

T375-BK10 Gold Vein Semi-Gloss\*

T375-BK26 Silver Vein Semi-Gloss\*

T075-WH34 Black/White Vein Semi-Gloss

T064-BR24 Bronze Hammertone Semi-Gloss

T064-GR660 Gray Hammertone Semi-Gloss

T064-GR05 Silver Hammertone Semi-Gloss

T064-BL95 Blue Hammertone Semi-Gloss

T064-GN81 Green Hammertone Semi-Gloss

C013-GR08 Gray Hammer Semi-Gloss

T013-BG38 Beige Hammer Semi-Gloss

T012-WH260 White Hammer Semi-Gloss

T013-WH09 White Hammer Semi-Gloss

T025-BR01 Bronze Pearlescent 50% Gloss

T028-GR02 Steel Gray Pearlescent 80% Gloss

T353-YL02 Brass 30% Gloss\*

T357-GR105 Silver Metallic 70% Gloss\*

T353-GR06 Silver Metallic 30% Gloss\*

T358-GR539 Chrome 80% Gloss\*

T391-BG290 Metallic Bronze Semi-Gloss Texture\*

T091-GR309 Mock Rock Texture Semi-Gloss

C291-GN20 Patina Texture Semi-Gloss

T091-GN57 Verdigris Texture Semi-Gloss

T091-BR47 Rust Texture Semi-Gloss

H309-WH27

Frost White 90% Gloss\*\*

T009-BG16

Designer Beige 90% Gloss

C081-BK176

Black Wrinkle Semi-Gloss

P004-GR09

ANSI #49 Gray 40% Gloss

P004-GR16

ANSI #61 Gray 40% Gloss

E311-BK04

Black Hammer Low-Gloss\*\*

T013-BK62

Black Hammer Semi-Gloss

H305-GR10

Light Gunmetal Gray 50% Gloss\*\*

E305-GR533 Gray Primer 50% Gloss\*\*

E305-WH243 White Primer 50% Gloss \*\*

T032-BG03

P009-BG02

T009-WH12 Hi-Reflective White 90% Gloss

T007-WH121

If a clear topcoat finish is preferred T209-CL01 90% Gloss Clear TGIC Polyester T002-CL02 20% Gloss Clear TGIC Polyester

H304-GR312 NEW E396-GR1372 Anti-Gassing Primer 40% Gloss\*\* Zinc Rich Primer

The samples on this card are representative only and vary slightly from actual gloss, color and texture.