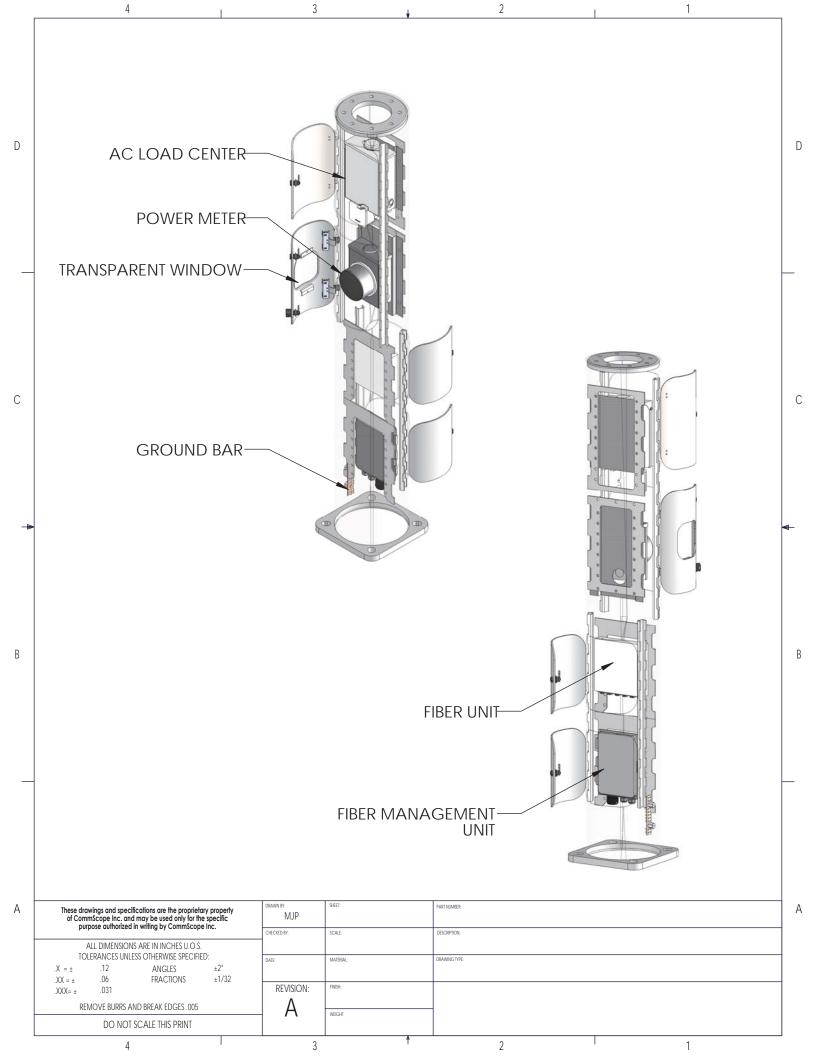

C241-GR484 Dark Gray Fine Texture Semi-Gloss

C241-GR07 Gray Fine Texture Semi-Gloss

C241-GR305 Bay Gray Fine Texture Semi-Gloss

T243-GR522

T241-GR11 Flint Gray Fine Texture Semi-Gloss Platinum Gray Fine Texture Semi-Gloss

T031-WH06 

T243-GR301

T241-GR142

T241-BG137 Beige Fine Texture Semi-Gloss

T375-BK07 Copper Vein Semi-Gloss\*

T375-BK10 Gold Vein Semi-Gloss\*

T375-BK26 Silver Vein Semi-Gloss\*

T075-WH34 Black/White Vein Semi-Gloss

T064-BR24 Bronze Hammertone Semi-Gloss

T064-GR660 Gray Hammertone Semi-Gloss

T064-GR05 Silver Hammertone Semi-Gloss

T064-BL95 Blue Hammertone Semi-Gloss

T064-GN81 Green Hammertone Semi-Gloss

C013-GR08 Gray Hammer Semi-Gloss

T013-BG38 Beige Hammer Semi-Gloss

T012-WH260 White Hammer Semi-Gloss

T013-WH09 White Hammer Semi-Gloss

T025-BR01 Bronze Pearlescent 50% Gloss

T028-GR02 Steel Gray Pearlescent 80% Gloss

T353-YL02 Brass 30% Gloss\*

T357-GR105 Silver Metallic 70% Gloss\*

T353-GR06 Silver Metallic 30% Gloss\*

T358-GR539 Chrome 80% Gloss\*

T391-BG290 Metallic Bronze Semi-Gloss Texture\*

T091-GR309 Mock Rock Texture Semi-Gloss

C291-GN20 Patina Texture Semi-Gloss

T091-GN57 Verdigris Texture Semi-Gloss

T091-BR47 Rust Texture Semi-Gloss

H309-WH27

Frost White 90% Gloss\*\*

T009-BG16

Designer Beige 90% Gloss

C081-BK176

Black Wrinkle Semi-Gloss

P004-GR09

ANSI #49 Gray 40% Gloss

P004-GR16

ANSI #61 Gray 40% Gloss

E311-BK04

Black Hammer Low-Gloss\*\*

T013-BK62

Black Hammer Semi-Gloss

H305-GR10

Light Gunmetal Gray 50% Gloss\*\*

E305-GR533 Gray Primer 50% Gloss\*\*

E305-WH243 White Primer 50% Gloss \*\*

T032-BG03

P009-BG02

T009-WH12 Hi-Reflective White 90% Gloss

T007-WH121

If a clear topcoat finish is preferred T209-CL01 90% Gloss Clear TGIC Polyester T002-CL02 20% Gloss Clear TGIC Polyester

H304-GR312 NEW E396-GR1372 Anti-Gassing Primer 40% Gloss\*\* Zinc Rich Primer

The samples on this card are representative only and vary slightly from actual gloss, color and texture.