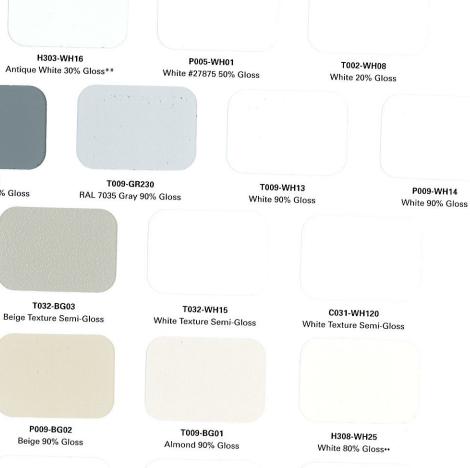

H305-GR10

Light Gunmetal Gray 50% Gloss\*\*

E305-GR533 Gray Primer 50% Gloss\*\*

E305-WH243 White Primer 50% Gloss \*\*

T032-BG03

P009-BG02

T009-WH12 Hi-Reflective White 90% Gloss

T007-WH121