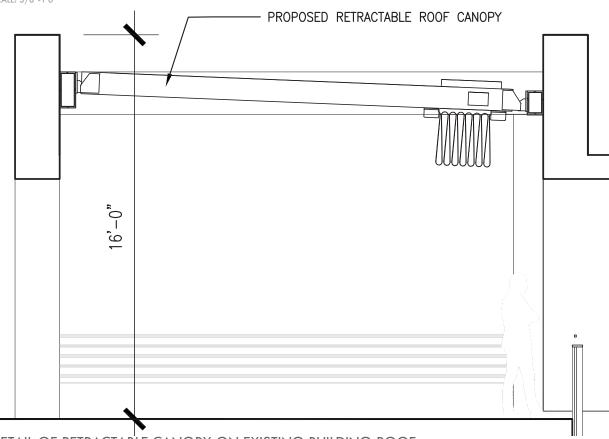

### DETAIL OF TRELLIS ROOF ON OUTDOOR TERRACE (SECOND FLOOR)

URBIN RETREAT

1234 WASHINGTON AVENUE \_ MIAMI BEACH \_ FLORIDA

RETRACTABLE CANOPY AND TRELLIS ROOF DETAILS

SCALE: N/A