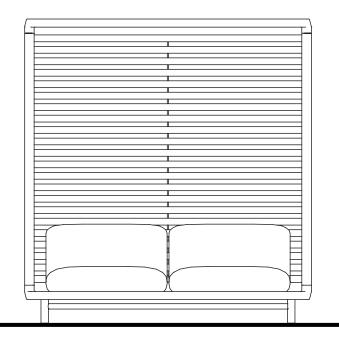

GROUND FLOOR BAR AND GUARDRAIL DETAILS

SCALE: 1/2"-1'0"

BACK FRONT

ROOFTOP CABANA DETAILS

SCALE: 1/2"-1"0"