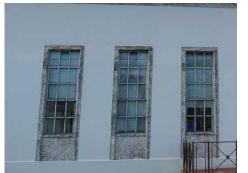

#### HISTORIC BUILDING LEGEND

- 1 HISTORIC METAL BRISE SOLEIL TO BE RESTORED
- 2 EXISTING GLAZING TO BE REPLACED WITH CODE COMPLIANT SYSTEM WHILE MAINTAINING ORIGINAL DESIGN INTENT
- 3 ORIGINAL HISTORIC RAIN SCREEN TO REMAIN AND BE RESTORED, CODE COMPLIANT GLAZING TO BE INSTALLED
- 4 EXISTING STONE PANELS TO BE REPAIRED AS NEEDED
- 5 RESTORE ORIGINAL CANOPY
- 6 NEW GLASS OPENING TO MATCH EXISTING WINDOWS
- 7 NEW TOP RAILING TO ACHIEVE MIN. HEIGHT REQUIRED BY CODE
- 8 NEW RETRACTABLE ROOF
- HISTORIC FLAG POLES TO BE RESTORED

#### HISTORIC BUILDING LEGEND

- 1 HISTORIC METAL BRISE SOLEIL TO BE RESTORED
- 2 EXISTING GLAZING TO BE REPLACED WITH CODE COMPLIANT SYSTEM WHILE MAINTAINING ORIGINAL DESIGN INTENT
- 3 ORIGINAL HISTORIC RAIN SCREEN TO REMAIN AND BE RESTORED, CODE COMPLIANT GLAZING TO BE INSTALLED
- 4 EXISTING STONE PANELS TO BE REPAIRED AS NEEDED
- 5 RESTORE ORIGINAL CANOPY
- 6 NEW GLASS OPENING TO MATCH EXISTING WINDOWS
- 7 NEW TOP RAILING TO ACHIEVE MIN. HEIGHT REQUIRED BY CODE
- NEW RETRACTABLE ROOF
- HISTORIC FLAG POLES TO BE RESTORED