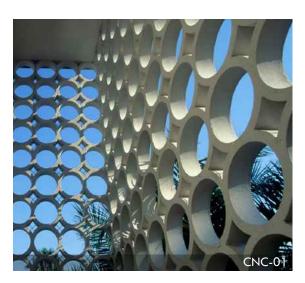

DA

PROPOSED SOUTH ELEVATION

SCALE: 1:20

No copies, transmissions, reproductions or electronic manipulation of any portion of these drawings in whole or in part are to be made without the express written permission of Touzet Studio Design & Architecture. All designs indicated in these drawings are property of Touzet Studio Design & Architecture. All copyrights reserved (c) 2014.





LINE OF SIGHT DIAGRAM - DREXEL AVENUE





LINE OF SIGHT DIAGRAM - 13TH STREET

SCALE: 1/16" = 1'-0"







METAL BRISE SOLEL





ALUMINUM PRE-PATINA PANELS



1234 WASHINGTON AVENUE \_ MIAMI BEACH \_ FLORIDA

VIEW FROM WASHINGTON AVENUE



URBIN RETREAT

1234 WASHINGTON AVENUE \_ MIAMI BEACH \_ FLORIDA

VIEW FROM DREXEL AVENUE



VIEW FROM DREXEL AVENUE

VIEW FROM SHADY PLAZA ON WASHINGTON AVENUE



















| GL-01  | LAMINATED TINTED GLASS UNITS WITH LARGE MISSLE IMPACT CLEAR INTERLAYER DARK GRAY KYNAR<br>FINSIH ON METAL FRAME | MTL-05 | ALUMINUM FINS                                                                              |
|--------|-----------------------------------------------------------------------------------------------------------------|--------|--------------------------------------------------------------------------------------------|
| GL-02  | TEMPERED FRITTED GLASS                                                                                          | MTL-06 | STRUCTURAL STEEL MEMBERS CLADDED IN ALUMINUM BREAK METAL FINISH TO MATCH STOREFRONT FRAMES |
| CP-01  | 5/8" EXTERIOR CEMENT PLASTER SMOOTH FINISH DARK GRAY