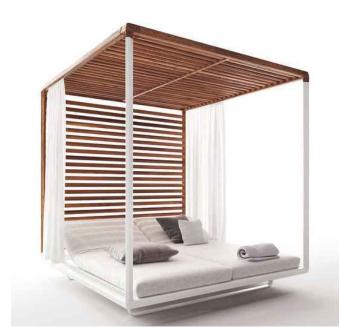

GROUND FLOOR BAR AND GUARDRAIL DETAILS

SCALE: 1/2"-1'0"

BACK FRONT

ROOFTOP CABANA DETAILS

SCALE: 1/2"-1"0"