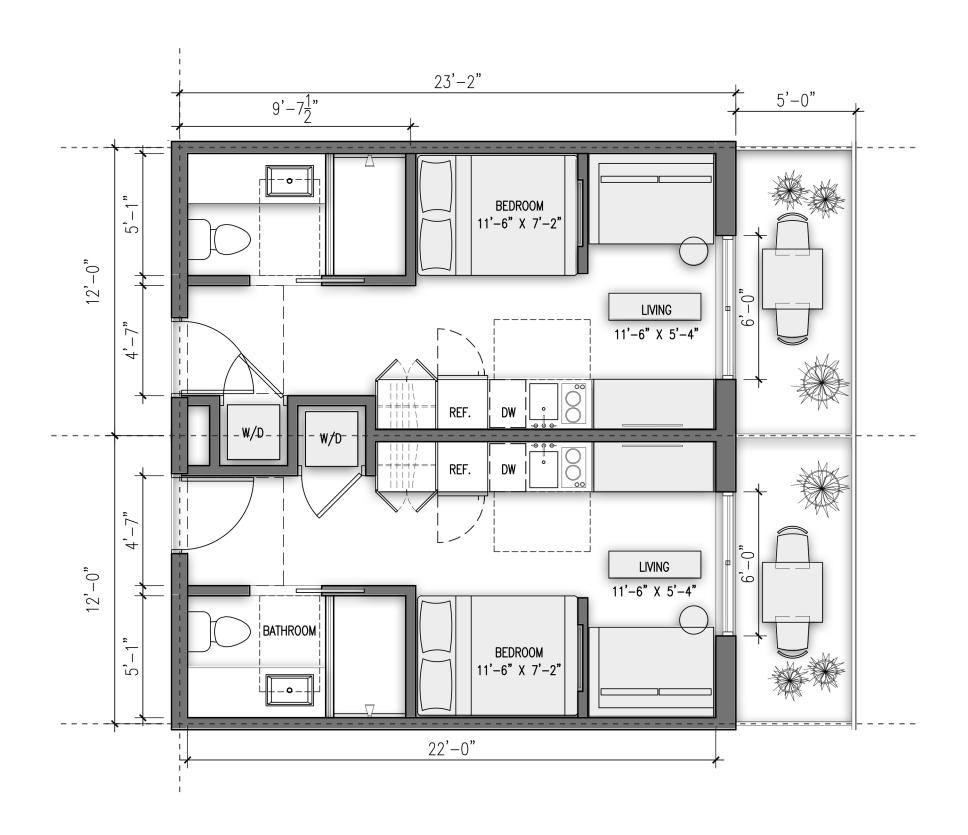

## BLOW-UP UNIT PLANS

209 SQUARE FEET

TYPICAL HOTEL ROOM

A-39

275 SQUARE FEET

3 BR CO-LIVING UNIT PLAN SCALE: 1/4" = 1'-0"