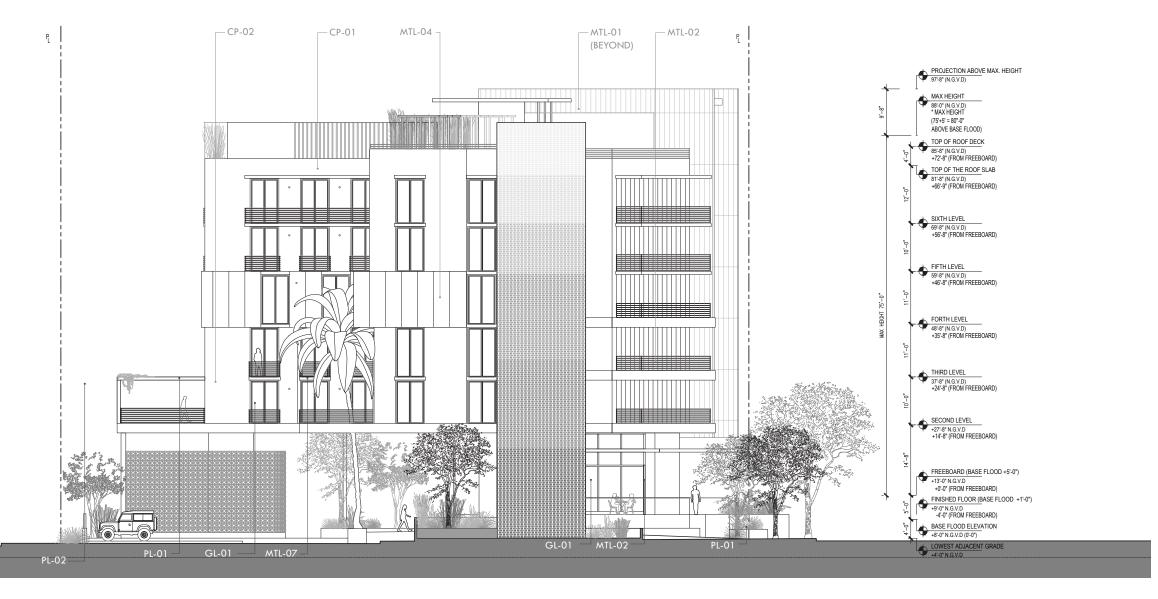

PROPOSED ELEVATION: WASHINGTON AVENUE

SCALE: 1:20

1234 WASHINGTON AVENUE \_ MIAMI BEACH \_ FLORIDA

No copies, transmissions, reproductions or electronic manipulation of any portion of these drawings in whole or in part agre to be made without the express written permission of Touzel Studio Design & Architecture. All designs indicated in