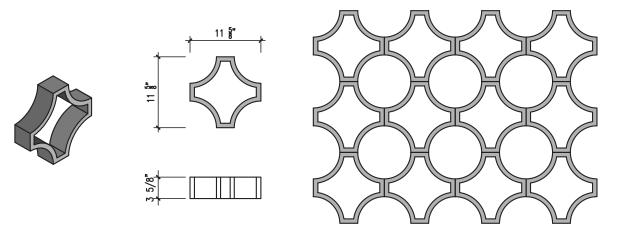

-02  | PLANTED TRELLIS STRUCTURE                                                                  |
| MTL-04 | ALUMINUM PANELS (COLOR ALTERNATING DARK AND LIGHT SHADES OF GREEN AND BLUE)                                     | TS-01  | TENANT SIGNAGE (UNDER SEPARATE SUBMITTAL)                                                  |
|        |                                                                                                                 |        |                                                                                            |



URBIN RETREAT
1234 WASHINGTON AVENUE \_ MIAMI BEACH \_ FLORIDA

PROPOSED MATERIAL PALETTE



## BLOW-UP UNIT PLANS



209 SQUARE FEET



TYPICAL HOTEL ROOM

A-39



275 SQUARE FEET





3 BR CO-LIVING UNIT PLAN SCALE: 1/4" = 1'-0"

# DETAILS



#### BREEZE BLOCK SCREEN ON GROUND FLOOR

SCALE: 3/4"-1'0"



### METAL SCREEN ON WASHINGTON AVENUE BALCONIES SCALE: 1/2"-1"0"











PANTONE COLOR OPTIONS

SCREEN DETAILS

SCALE: N/A

TOUZET STUDIO

No copies, transmissions, reproductions or electronic manipulation of any portion of these drawings in whole or in part are to be made without the express written permission of Touzet Studio Design & Architecture. All designs indicated in these drawings are property of Touzet Studio Design & Architecture. All copyrights reserved (c) 2014.













GROUND FLOOR BAR AND GUARDRAIL DETAILS

SCALE: 1/2"-1'0"









BACK FRONT

ROOFTOP CABANA DETAILS

SCALE: 1/2"-1"0"



### DETAIL OF TRELLIS ROOF ON OUTDOOR TERRACE (SECOND FLOOR)







URBIN RETREAT

1234 WASHINGTON AVENUE \_ MIAMI BEA