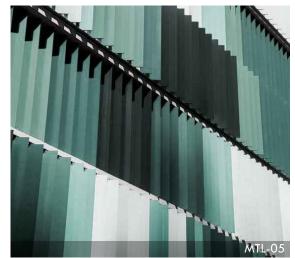

URBIN RETREAT
1234 WASHINGTON AVENUE \_ MIAMI BEACH \_ FLORIDA

PROPOSED MATERIAL PALETTE

| GL-01  | LAMINATED TINTED GLASS UNITS WITH LARGE MISSLE IMPACT CLEAR INTERLAYER DARK GRAY KYNAR | MTL-05 | ALUMINUM FINS                                                                              |
|--------|----------------------------------------------------------------------------------------|--------|--------------------------------------------------------------------------------------------|
|        | FINSIH ON METAL FRAME                                                                  | MTLOC  | OTDUOTUDAL OTESI MEMPEDO OLADDED IN ALLIMINIUM DDEAM METAL SINIGULTO                       |
| GL-02  | TEMPERED FRITTED GLASS                                                                 | MTL-06 | STRUCTURAL STEEL MEMBERS CLADDED IN ALUMINUM BREAK METAL FINISH TO MATCH STOREFRONT FRAMES |
| CP-01  | 5/8" EXTERIOR CEMENT PLASTER SMOOTH FINISH DARK GRAY                                   | MTL-07 | METAL HANDRAIL/TOP RAIL                                                                    |
| CP-02  | 5/8" EXTERIOR CEMENT PLASTER SMOOTH FINISH LIGHT GRAY                                  | CNP-01 | RETRACTABLE CANOPY                                                                         |
| CP-03  | 5/8" EXTERIOR CEMENT PLASTER SMOOTH FINISH. COLOR TBD                                  | CNC-01 | BREEZE BLOCK - PATTERN TBD                                                                 |
| MTL-01 | ARCHITECTURAL METAL, BLUE COPPER                                                       | CNC-02 | CONCRETE EYEBROW W/ 5/8" EXTERIOR CEMENT PLASTER SMOOTH FINISH                             |
| MTL-02 | DECORATIVE METAL SCREEN DIVIDER - PATTERN TBD                                          | PL-01  | LANDSCAPE FEATURE                                                                          |
| MTL-03 | METAL CANOPY. COLOR DARK GRAY TO MATCH GLAZING FRAMES                                  | PL-02  | PLANTED TRELLIS STRUCTURE                                                                  |
| MTL-04 | ALUMINUM PANELS (COLOR ALTERNATING DARK AND LIGHT SHADES OF GREEN AND BLUE)            | TS-01  | TENANT SIGNAGE (UNDER SEPARATE SUBMITTAL)                                                  |
|        | URBIN RETREAT                                                                          |        |                                                                                            |