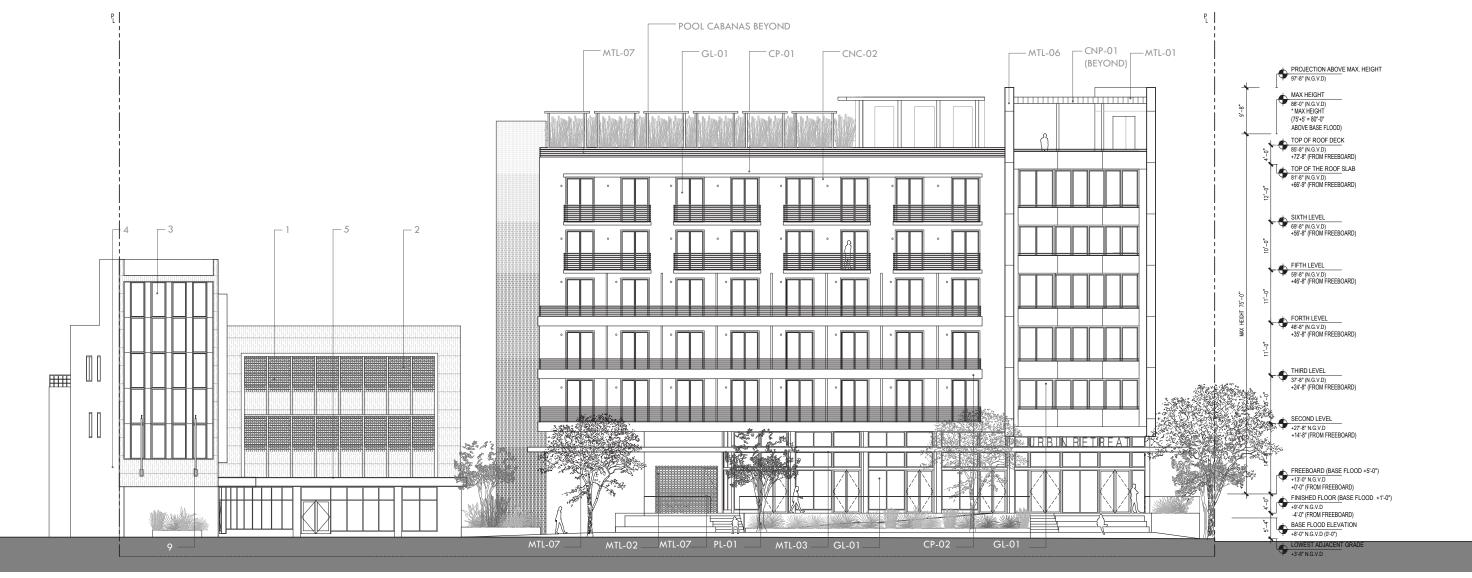

1234 WASHINGTON AVENUE  $\_$  MIAMI BEACH  $\_$  FLORIDA

| 1 | MTL-05 | ALUMINUM FINS                                                                              |
|---|--------|--------------------------------------------------------------------------------------------|
| ı | MTL-06 | STRUCTURAL STEEL MEMBERS CLADDED IN ALUMINUM BREAK METAL FINISH TO MATCH STOREFRONT FRAMES |
| 1 | MTL-07 | METAL HANDRAIL/TOP RAIL                                                                    |
| ( | CNP-01 | RETRACTABLE CANOPY                                                                         |
| ( | CNC-01 | BREEZE BLOCK - PATTERN TBD                                                                 |
| ( | CNC-02 | CONCRETE EYEBROW W/ 5/8" EXTERIOR CEMENT PLASTER SMOOTH FINISH                             |
| F | PL-01  | LANDSCAPE FEATURE                                                                          |
| F | PL-02  | PLANTED TRELLIS STRUCTURE                                                                  |
| 1 | TS-01  | TENANT SIGNAGE (UNDER SEPARATE SUBMITTAL)                                                  |

PROPOSED ELEVATION: DREXEL AVENUE SCALE: 1:20

No copies, transmissions, reproductions or electronic manipulation of any portion of these drawings in whole or in part are to be made without the express written permission of Touzet Studio Design & Architecture. All designs indicated in

these drawings are property of Touzet Studio Design & Architecture. All copyrights reserved (c) 2014.

| GL-01  | LAMINATED TINTED GLASS UNITS WITH LARGE MISSLE IMPACT CLEAR INTERLAYER DARK GRAY KYNAR<br>FINSIH ON METAL FRAME | MTL-05 | ALUMINUM FINS                                                                              |
|--------|-----------------------------------------------------------------------------------------------------------------|--------|--------------------------------------------------------------------------------------------|
| GL-02  | TEMPERED FRITTED GLASS                                                                                          | MTL-06 | STRUCTURAL STEEL MEMBERS CLADDED IN ALUMINUM BREAK METAL FINISH TO MATCH STOREFRONT FRAMES |
| CP-01  | 5/8" EXTERIOR CEMENT PLASTER SMOOTH FINISH DARK GRAY                                                            | MTL-07 | METAL HANDRAIL/TOP RAIL                                                                    |
| CP-02  | 5/8" EXTERIOR CEMENT PLASTER SMOOTH FINISH LIGHT GRAY                                                           | CNP-01 | RETRACTABLE CANOPY                                                                         |
| CP-03  | 5/8" EXTERIOR CEMENT PLASTER SMOOTH FINISH. COLOR TBD                                                           | CNC-01 | BREEZE BLOCK - PATTERN TBD                                                                 |
| MTL-01 | ARCHITECTURAL METAL, BLUE COPPER                                                                                | CNC-02 | CONCRETE EYEBROW W/ 5/8" EXTERIOR CEMENT PLASTER SMOOTH FINISH                             |
| MTL-02 | DECORATIVE METAL SCREEN DIVIDER - PATTERN TBD                                                                   | PL-01  | LANDSCAPE FEATURE                                                                          |
| MTL-03 | METAL CANOPY. COLOR DARK GRAY TO MATCH GLAZING FRAMES                                                           | PL-02  | PLANTED TRELLIS STRUCTURE                                                                  |
| MTL-04 | ALUMINUM PANELS (COLOR ALTERNATING DARK AND LIGHT SHADES OF GREEN AND BLUE)                                     | TS-01  | TENANT SIGNAGE (UNDER SEPARATE SUBMITTAL)                                                  |
|        |                                                                                                                 |        |                                                                                            |

URBIN RETREAT

1234 WASHINGTON AVENUE \_ MIAMI BEACH \_ FLORIDA

PROPOSED SOUTH ELEVATION

SCALE: 1:20

No copies, transmissions, reproductions or electronic manipulation of any portion of these drawings in whole or in part are to be made without the express written permission of Touzet Studio Design & Architecture. All designs indicated in these drawings are property of Touzet Studio Design & Architecture. All copyrights reserved (c) 2014.