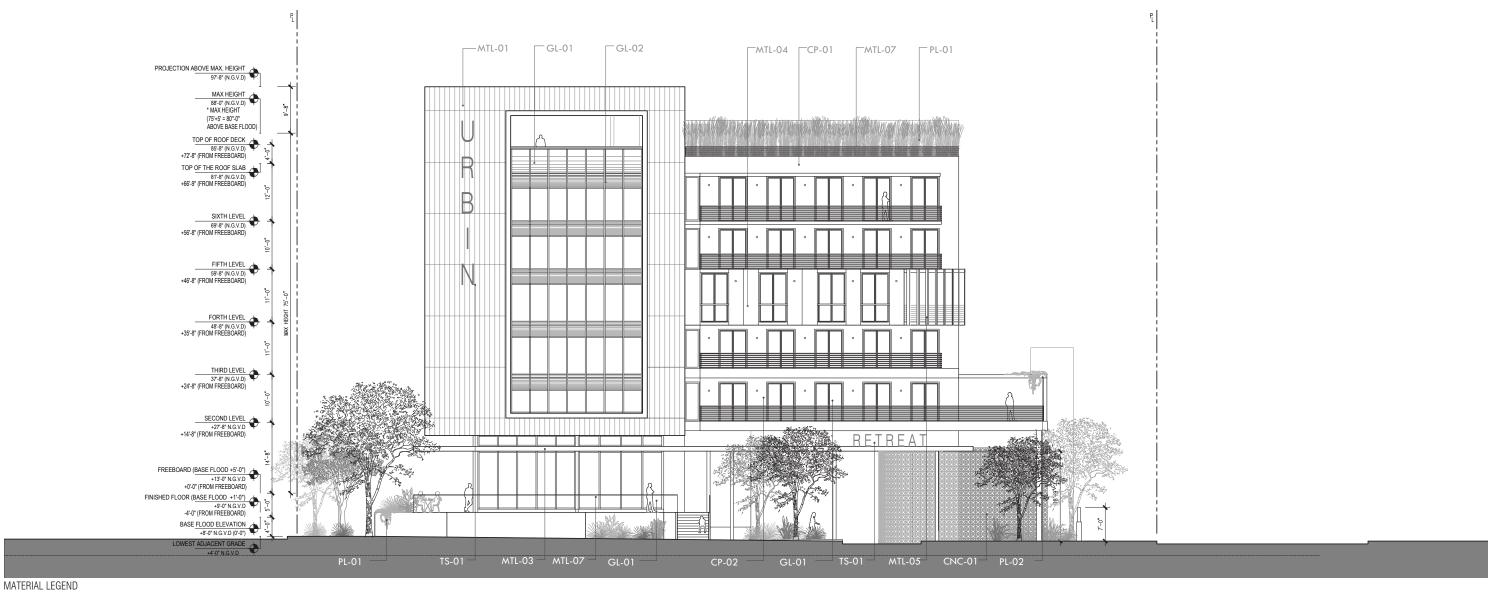

PROPOSED ELEVATION: WASHINGTON AVENUE

SCALE: 1:20

1234 WASHINGTON AVENUE \_ MIAMI BEACH \_ FLORIDA

No copies, transmissions, reproductions or electronic manipulation of any portion of these drawings in whole or in part agre to be made without the express written permission of Touzel Studio Design & Architecture. All designs indicated in

these drawings are property of Touzet Studio Design & Architecture. All copyrights reserved (c) 2014.

| GL-01  | LAMINATED TINTED GLASS UNITS WITH LARGE MISSLE IMPACT CLEAR INTERLAYER DARK GRAY KYNAR<br>FINSIH ON METAL FRAME | MTL-05 | ALUMINUM FINS                                                                              |
|--------|-----------------------------------------------------------------------------------------------------------------|--------|--------------------------------------------------------------------------------------------|
| GL-02  | TEMPERED FRITTED GLASS                                                                                          | MTL-06 | STRUCTURAL STEEL MEMBERS CLADDED IN ALUMINUM BREAK METAL FINISH TO MATCH STOREFRONT FRAMES |
| CP-01  | 5/8" EXTERIOR CEMENT PLASTER SMOOTH FINISH DARK GRAY                                                            | MTL-07 | METAL HANDRAIL/TOP RAIL                                                                    |
| CP-02  | 5/8" EXTERIOR CEMENT PLASTER SMOOTH FINISH LIGHT GRAY                                                           | CNP-01 | RETRACTABLE CANOPY                                                                         |
| CP-03  | 5/8" EXTERIOR CEMENT PLASTER SMOOTH FINISH. COLOR TBD                                                           | CNC-01 | BREEZE BLOCK - PATTERN TBD                                                                 |
| MTL-01 | ARCHITECTURAL METAL, BLUE COPPER                                                                                | CNC-02 | CONCRETE EYEBROW W/ 5/8" EXTERIOR CEMENT PLASTER SMOOTH FINISH                             |
| MTL-02 | DECORATIVE METAL SCREEN DIVIDER - PATTERN TBD                                                                   | PL-01  | LANDSCAPE FEATURE                                                                          |
| MTL-03 | METAL CANOPY. COLOR DARK GRAY TO MATCH GLAZING FRAMES                                                           | PL-02  | PLANTED TRELLIS STRUCTURE                                                                  |
| MTL-04 | ALUMINUM PANELS (COLOR ALTERNATING DARK AND LIGHT SHADES OF GREEN AND BLUE)                                     | TS-01  | TENANT SIGNAGE (UNDER SEPARATE SUBMITTAL)                                                  |
| -      | URBIN RETREAT                                                                                                   |        |                                                                                            |