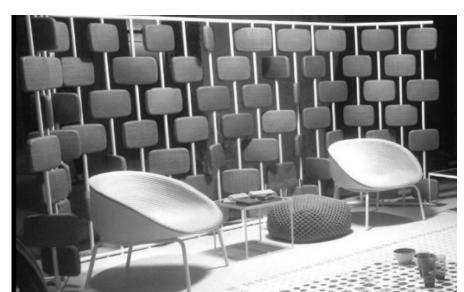

### METAL SCREEN ON WASHINGTON AVENUE BALCONIES SCALE: 1/2"-1"0"

PANTONE COLOR OPTIONS

SCREEN DETAILS

SCALE: N/A

TOUZET STUDIO

No copies, transmissions, reproductions or electronic manipulation of any portion of these drawings in whole or in part are to be made without the express written permission of Touzet Studio Design & Architecture. All designs indicated in these drawings are property of Touzet Studio Design & Architecture. All copyrights reserved (c) 2014.