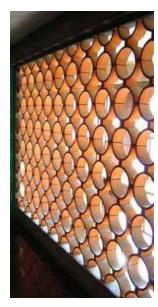

ALTERNATING DARK AND LIGHT SHADES OF GREEN AND BLUE)                                     | TS-01  | TENANT SIGNAGE (UNDER SEPARATE SUBMITTAL)                                                  |
|        |                                                                                                                 |        |                                                                                            |



URBIN RETREAT
1234 WASHINGTON AVENUE \_ MIAMI BEACH \_ FLORIDA

PROPOSED MATERIAL PALETTE



## BLOW-UP UNIT PLANS



209 SQUARE FEET



TYPICAL HOTEL ROOM

A-39



275 SQUARE FEET





3 BR CO-LIVING UNIT PLAN SCALE: 1/4" = 1'-0"

# DETAILS



#### BREEZE BLOCK SCREEN ON GROUND FLOOR

SCALE: 3/4"-1'0"



### METAL SCREEN ON WASHINGTON AVENUE BALCONIES SCALE: 1/2"-1"0"











PANTONE COLOR OPTIONS

SCREEN DETAILS

SCALE: N/A

TOUZET STUDIO

No copies, transmissions, reproductions or electronic manipulation of any portion of these drawings in whole or in part are to be made without the express written permission of Touzet Studio Design & Architecture. All designs indicated in these drawings are property of Touzet Studio Design & Architecture. All copyrights reserved (c) 2014.













GROUND FLOOR BAR AND GUARDRAIL DETAILS

SCALE: 1/2"-1'0"









BACK FRONT

ROOFTOP CABANA DETAILS

SCALE: 1/2"-1"0"



### DETAIL OF TRELLIS ROOF ON OUTDOOR TERRACE (SECOND FLOOR)







URBIN RETREAT

1234 WASHINGTON AVENUE \_ MIAMI BEACH \_ FLORIDA





RETRACTABLE CANOPY AND TRELLIS ROOF DETAILS

SCALE: N/A