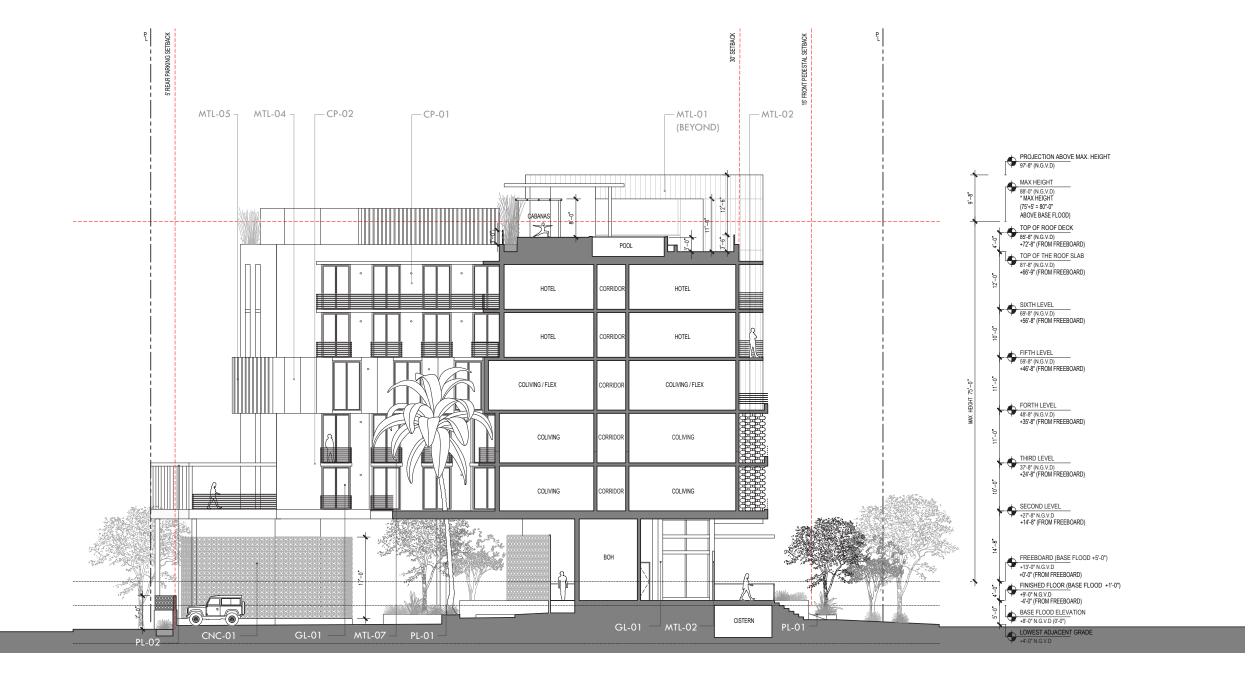

| GL-01  | LAMINATED TINTED GLASS UNITS WITH LARGE MISSLE IMPACT CLEAR INTERLAYER DARK GRAY KYNAR | MTL-05 | ALUMINUM FINS                                                                              |
|--------|----------------------------------------------------------------------------------------|--------|--------------------------------------------------------------------------------------------|
|        | FINSIH ON METAL FRAME                                                                  | MTLOC  | OTDUOTUDAL OTESI MEMPEDO OLADDED IN ALLIMINIUM DDEAM METAL SINIGULTO                       |
| GL-02  | TEMPERED FRITTED GLASS                                                                 | MTL-06 | STRUCTURAL STEEL MEMBERS CLADDED IN ALUMINUM BREAK METAL FINISH TO MATCH STOREFRONT FRAMES |
| CP-01  | 5/8" EXTERIOR CEMENT PLASTER SMOOTH FINISH DARK GRAY                                   | MTL-07 | METAL HANDRAIL/TOP RAIL                                                                    |
| CP-02  | 5/8" EXTERIOR CEMENT PLASTER SMOOTH FINISH LIGHT GRAY                                  | CNP-01 | RETRACTABLE CANOPY                                                                         |
| CP-03  | 5/8" EXTERIOR CEMENT PLASTER SMOOTH FINISH. COLOR TBD                                  | CNC-01 | BREEZE BLOCK - PATTERN TBD                                                                 |
| MTL-01 | ARCHITECTURAL METAL, BLUE COPPER                                                       | CNC-02 | CONCRETE EYEBROW W/ 5/8" EXTERIOR CEMENT PLASTER SMOOTH FINISH                             |
| MTL-02 | DECORATIVE METAL SCREEN DIVIDER - PATTERN TBD                                          | PL-01  | LANDSCAPE FEATURE                                                                          |
| MTL-03 | METAL CANOPY. COLOR DARK GRAY TO MATCH GLAZING FRAMES                                  | PL-02  | PLANTED TRELLIS STRUCTURE                                                                  |
| MTL-04 | ALUMINUM PANELS (COLOR ALTERNATING DARK AND LIGHT SHADES OF GREEN AND BLUE)            | TS-01  | TENANT SIGNAGE (UNDER SEPARATE SUBMITTAL)                                                  |
|        | URBIN RETREAT                                                                          |        |                                                                                            |

0' 5' 10' 25'

PROPOSED SECTION LOOKING NORTH

SCALE: 1:20

TOUZET STUDIO 1234 WASHINGTON AVENUE  $\_$  MIAMI BEACH  $\_$  FLORIDA

| GL-01  | LAMINATED TINTED GLASS UNITS WITH LARGE MISSLE IMPACT CLEAR INTERLAYER DARK GRAY KYNAR FINSIH ON METAL FRAME | MTL-05 | ALUMINUM FINS                                                                              |
|--------|--------------------------------------------------------------------------------------------------------------|--------|--------------------------------------------------------------------------------------------|
| GL-02  | TEMPERED FRITTED GLASS                                                                                       | MTL-06 | STRUCTURAL STEEL MEMBERS CLADDED IN ALUMINUM BREAK METAL FINISH TO MATCH STOREFRONT FRAMES |
| CP-01  | 5/8" EXTERIOR CEMENT PLASTER SMOOTH FINISH DARK GRAY                                                         | MTL-07 | METAL HANDRAIL/TOP RAIL                                                                    |
| CP-02  | 5/8" EXTERIOR CEMENT PLASTER SMOOTH FINISH LIGHT GRAY                                                        | CNP-01 | RETRACTABLE CANOPY                                                                         |
| CP-03  | 5/8" EXTERIOR CEMENT PLASTER SMOOTH FINISH. COLOR TBD                                                        | CNC-01 | BREEZE BLOCK - PATTERN TBD                                                                 |
| MTL-01 | ARCHITECTURAL METAL, BLUE COPPER                                                                             | CNC-02 | CONCRETE EYEBROW W/ 5/8" EXTERIOR CEMENT PLASTER SMOOTH FINISH                             |
| MTL-02 | DECORATIVE METAL SCREEN DIVIDER - PATTERN TBD                                                                | PL-01  | LANDSCAPE FEATURE                                                                          |
| MTL-03 | METAL CANOPY. COLOR DARK GRAY TO MATCH GLAZING FRAMES                                                        | PL-02  | PLANTED TRELLIS STRUCTURE                                                                  |
| MTL-04 | ALUMINUM PANELS (COLOR ALTERNATING DARK AND LIGHT SHADES OF GREEN AND BLUE)                                  | TS-01  | TENANT SIGNAGE (UNDER SEPARATE SUBMITTAL)                                                  |
| -      | URBIN RETREAT                                                                                                |        |                                                                                            |

| MATERIAL | LEGENID |
|----------|---------|

| GL-01  | LAMINATED TINTED GLASS UNITS WITH LARGE MISSLE IMPACT CLEAR INTERLAYER DARK GRAY KYNAR FINSIH ON METAL FRAME |
|--------|--------------------------------------------------------------------------------------------------------------|
| GL-02  | TEMPERED FRITTED GLASS                                                                                       |
| CP-01  | 5/8" EXTERIOR CEMENT PLASTER SMOOTH FINISH DARK GRAY                                                         |
| CP-02  | 5/8" EXTERIOR CEMENT PLASTER SMOOTH FINISH LIGHT GRAY                                                        |
| CP-03  | 5/8" EXTERIOR CEMENT PLASTER SMOOTH FINISH. COLOR TBD                                                        |
| MTL-01 | ARCHITECTURAL METAL, BLUE COPPER                                                                             |
| MTL-02 | DECORATIVE METAL SCREEN DIVIDER - PATTERN TBD                                                                |
| MTL-03 | METAL CANOPY. COLOR DARK GRAY TO MATCH GLAZING FRAMES                                                        |
| MTL-04 | ALUMINUM PANELS (COLOR ALTERNATING DARK AND LIGHT SHADES OF GREEN AND BLUE)                                  |
|        | URBIN RETREAT                                                                                                |

| MTL-05 | ALUMINUM FINS                                                                              |
|--------|--------------------------------------------------------------------------------------------|
| MTL-06 | STRUCTURAL STEEL MEMBERS CLADDED IN ALUMINUM BREAK METAL FINISH TO MATCH STOREFRONT FRAMES |
| MTL-07 | METAL HANDRAIL/TOP RAIL                                                                    |
| CNP-01 | RETRACTABLE CANOPY                                                                         |
| CNC-01 | BREEZE BLOCK - PATTERN TBD                                                                 |
| CNC-02 | CONCRETE EYEBROW W/ 5/8" EXTERIOR CEMENT PLASTER SMOOTH FINISH                             |
| PL-01  | LANDSCAPE FEATURE                                                                          |
| PL-02  | PLANTED TRELLIS STRUCTURE                                                                  |
| TS-01  | TENANT SIGNAGE (UNDER SEPARATE SUBMITTAL)                                                  |