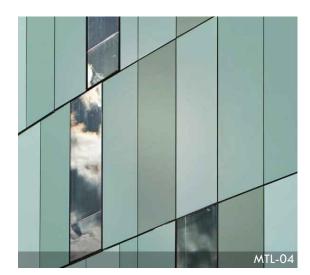

URBIN RETREAT
1234 WASHINGTON AVENUE \_ MIAMI BEACH \_ FLORIDA

PROPOSED MATERIAL PALETTE

| GL-01  | LAMINATED TINTED GLASS UNITS WITH LARGE MISSLE IMPACT CLEAR INTERLAYER DARK GRAY KYNAR | MTL-05 | ALUMINUM FINS                                                                              |
|--------|----------------------------------------------------------------------------------------|--------|--------------------------------------------------------------------------------------------|
|        | FINSIH ON METAL FRAME                                                                  | MTLOC  | OTDUOTUDAL OTESI MEMPEDO OLADDED IN ALLIMINIUM DDEAM METAL SINIGULTO                       |
| GL-02  | TEMPERED FRITTED GLASS                                                                 | MTL-06 | STRUCTURAL STEEL MEMBERS CLADDED IN ALUMINUM BREAK METAL FINISH TO MATCH STOREFRONT FRAMES |
| CP-01  | 5/8" EXTERIOR CEMENT PLASTER SMOOTH FINISH DARK GRAY                                   | MTL-07 | METAL HANDRAIL/TOP RAIL                                                                    |
| CP-02  | 5/8" EXTERIOR CEMENT PLASTER SMOOTH FINISH LIGHT GRAY                                  | CNP-01 | RETRACTABLE CANOPY                                                                         |
| CP-03  | 5/8" EXTERIOR CEMENT PLASTER SMOOTH FINISH. COLOR TBD                                  | CNC-01 | BREEZE BLOCK - PATTERN TBD                                                                 |
| MTL-01 | ARCHITECTURAL METAL, BLUE COPPER                                                       | CNC-02 | CONCRETE EYEBROW W/ 5/8" EXTERIOR CEMENT PLASTER SMOOTH FINISH                             |
| MTL-02 | DECORATIVE METAL SCREEN DIVIDER - PATTERN TBD                                          | PL-01  | LANDSCAPE FEATURE                                                                          |
| MTL-03 | METAL CANOPY. COLOR DARK GRAY TO MATCH GLAZING FRAMES                                  | PL-02  | PLANTED TRELLIS STRUCTURE                                                                  |
| MTL-04 | ALUMINUM PANELS (COLOR ALTERNATING DARK AND LIGHT SHADES OF GREEN AND BLUE)            | TS-01  | TENANT SIGNAGE (UNDER SEPARATE SUBMITTAL)                                                  |
|        | URBIN RETREAT                                                                          |        |                                                                                            |