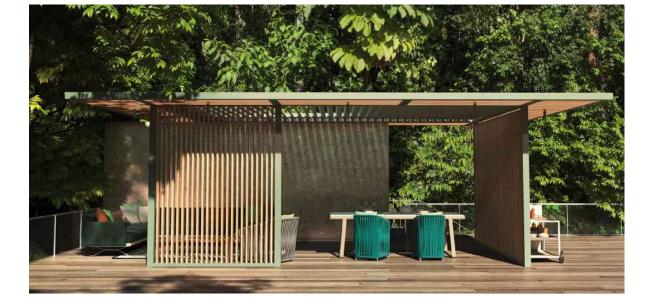

GROUND FLOOR BAR AND GUARDRAIL DETAILS

SCALE: 1/2"-1'0"

BACK FRONT

ROOFTOP CABANA DETAILS

SCALE: 1/2"-1"0"