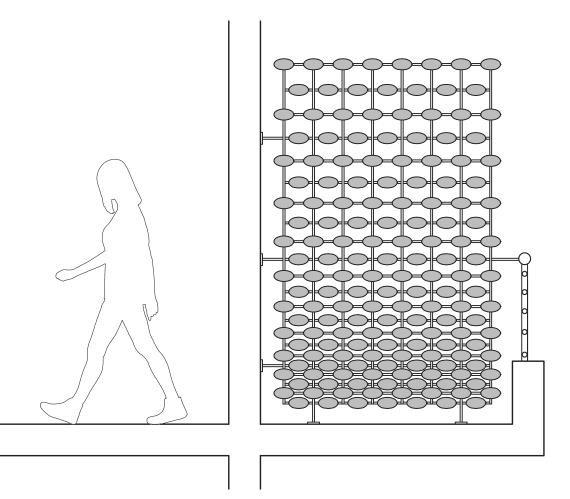

### METAL SCREEN ON WASHINGTON AVENUE BALCONIES SCALE: 1/2"-1"0"

PANTONE COLOR OPTIONS

SCREEN DETAILS

SCALE: N/A

TOUZET STUDIO

No copies, transmissions, reproductions or electronic manipulation of any portion of these drawings in whole or in part are to be made without the express written permission of Touzet Studio Design & Architecture. All designs indicated in these drawings are property of Touzet Studio Design & Architecture. All copyrights reserved (c) 2014.