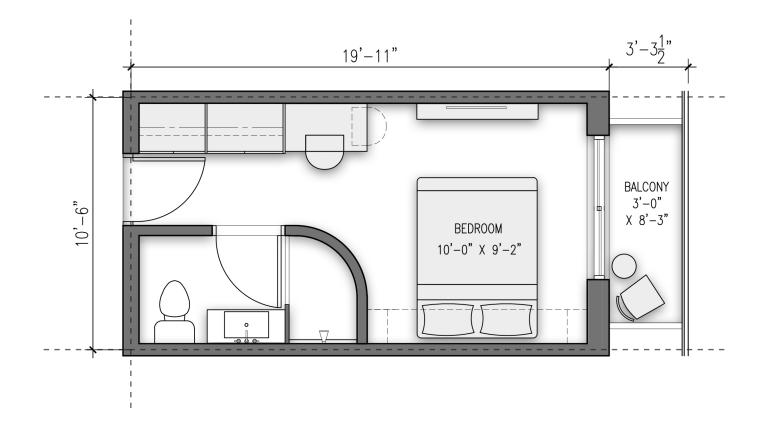

## BLOW-UP UNIT PLANS

209 SQUARE FEET

TYPICAL HOTEL ROOM

A-39

275 SQUARE FEET

3 BR CO-LIVING UNIT PLAN SCALE: 1/4" = 1'-0"