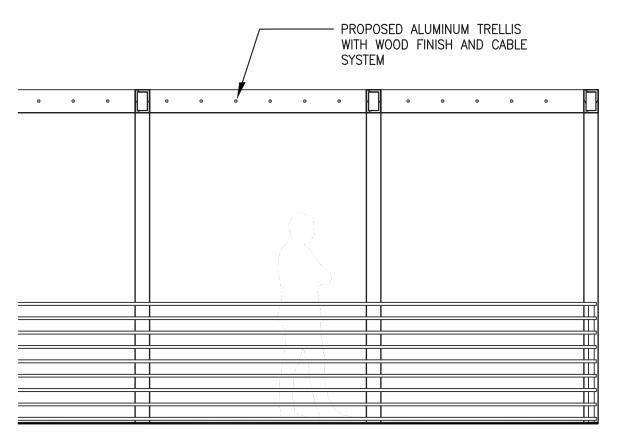

### DETAIL OF TRELLIS ROOF ON OUTDOOR TERRACE (SECOND FLOOR)

URBIN RETREAT

1234 WASHINGTON AVENUE \_ MIAMI BEACH \_ FLORIDA

RETRACTABLE CANOPY AND TRELLIS ROOF DETAILS

SCALE: N/A