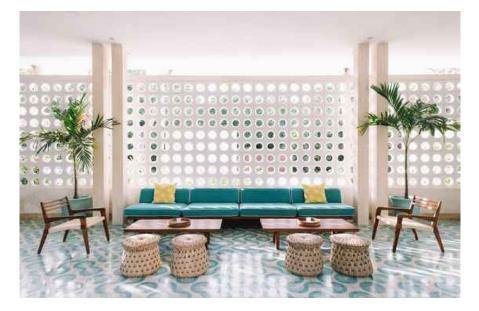

R ALTERNATING DARK AND LIGHT SHADES OF GREEN AND BLUE)                                     | TS-01  | TENANT SIGNAGE (UNDER SEPARATE SUBMITTAL)                                                  |
|        |                                                                                                                 |        |                                                                                            |



URBIN RETREAT
1234 WASHINGTON AVENUE \_ MIAMI BEACH \_ FLORIDA

PROPOSED MATERIAL PALETTE



## BLOW-UP UNIT PLANS



209 SQUARE FEET



TYPICAL HOTEL ROOM

A-39



275 SQUARE FEET





3 BR CO-LIVING UNIT PLAN SCALE: 1/4" = 1'-0"

# DETAILS



#### BREEZE BLOCK SCREEN ON GROUND FLOOR

SCALE: 3/4"-1'0"



### METAL SCREEN ON WASHINGTON AVENUE BALCONIES SCALE: 1/2"-1"0"











PANTONE COLOR OPTIONS

SCREEN DETAILS

SCALE: N/A

TOUZET STUDIO

No copies, transmissions, reproductions or electronic manipulation of any portion of these drawings in whole or in part are to be made without the express written permission of Touzet Studio Design & Architecture. All designs indicated in these drawings are property of Touzet Studio Design & Architecture. All copyrights reserved (c) 2014.













GROUND FLOOR BAR AND GUARDRAIL DETAILS

SCALE: 1/2"-1'0"









BACK FRONT

ROOFTOP CABANA DETAILS

SCALE: 1/2"-1"0"



### DETAIL OF TRELLIS ROOF ON OUTDOOR TERRACE (SECOND FLOOR)







URBIN RETREAT

1234 WASHINGTON AVENUE \_ MIAMI BEACH \_ FLORIDA





RETRACTABLE CANOPY AND TRELLIS ROOF DETAILS

SCALE: N/A