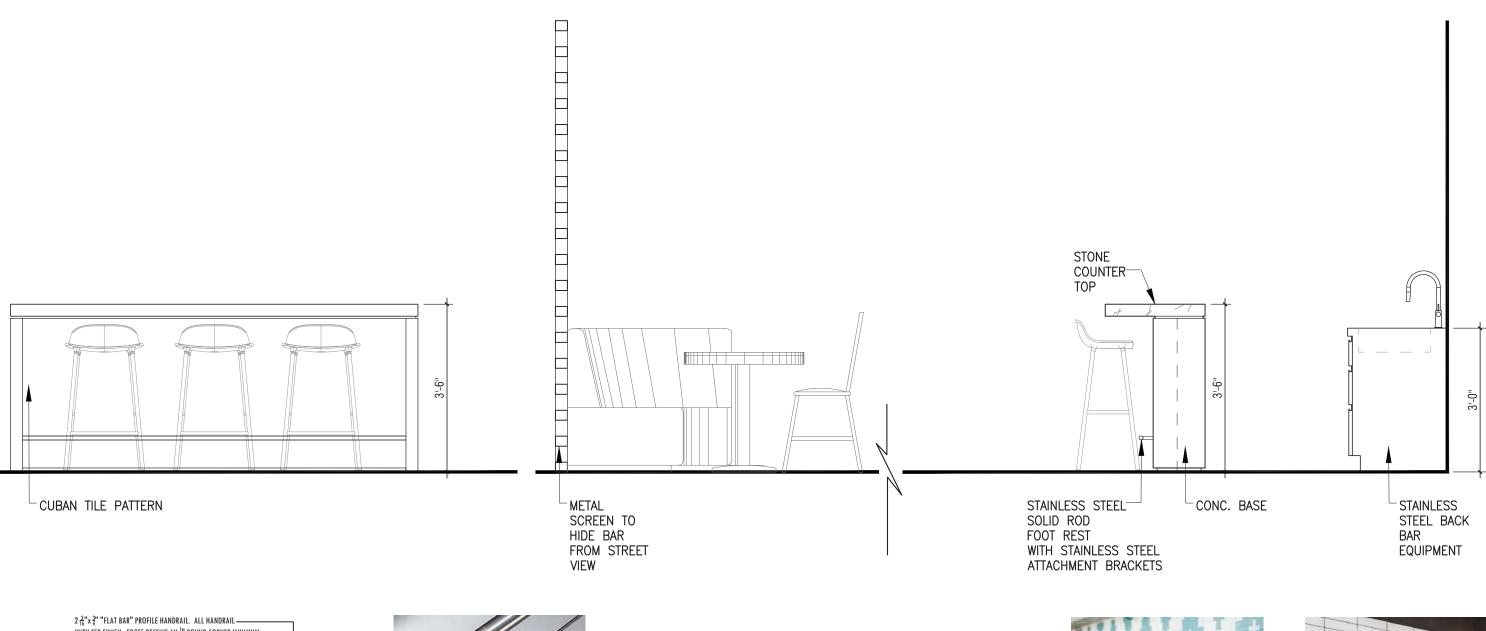

GROUND FLOOR BAR AND GUARDRAIL DETAILS

SCALE: 1/2"-1'0"

BACK FRONT

ROOFTOP CABANA DETAILS

SCALE: 1/2"-1"0"