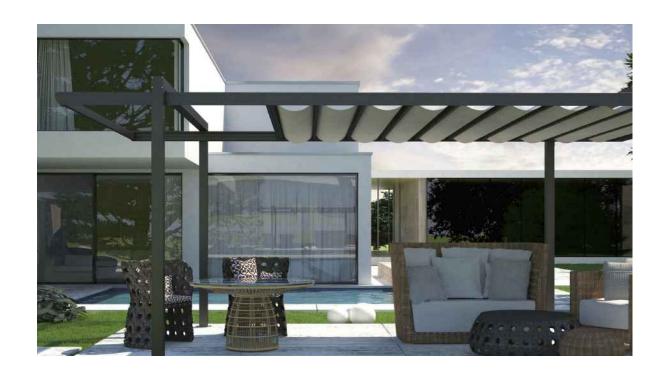

### DETAIL OF TRELLIS ROOF ON OUTDOOR TERRACE (SECOND FLOOR)

URBIN RETREAT

1234 WASHINGTON AVENUE \_ MIAMI BEACH \_ FLORIDA

RETRACTABLE CANOPY AND TRELLIS ROOF DETAILS

SCALE: N/A