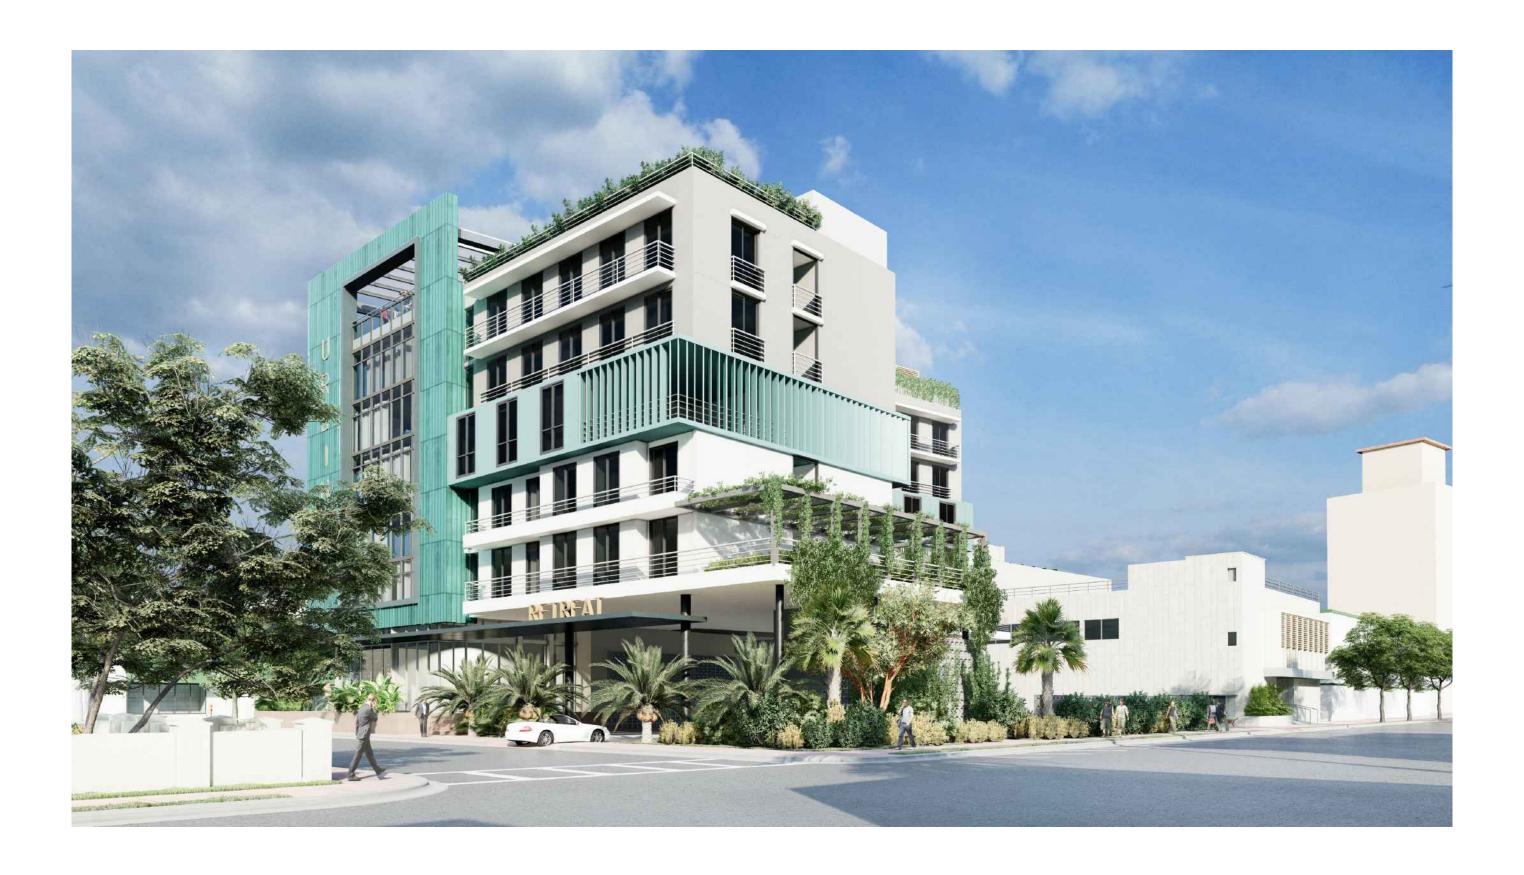

PROPOSED ELEVATION: WASHINGTON AVENUE

SCALE: 1:20

1234 WASHINGTON AVENUE \_ MIAMI BEACH \_ FLORIDA

No copies, transmissions, reproductions or electronic manipulation of any portion of these drawings in whole or in part agre to be made without the express written permission of Touzel Studio Design & Architecture. All designs indicated in

URBIN RETREAT

1234 WASHINGTON AVENUE \_ MIAMI BEACH \_ FLORIDA

PROPOSED SOUTH ELEVATION

SCALE: 1:20

No copies, transmissions, reproductions or electronic manipulation of any portion of these drawings in whole or in part are to be made without the express written permission of Touzet Studio Design & Architecture. All designs indicated in these drawings are property of Touzet Studio Design & Architecture. All copyrights reserved (c) 2014.