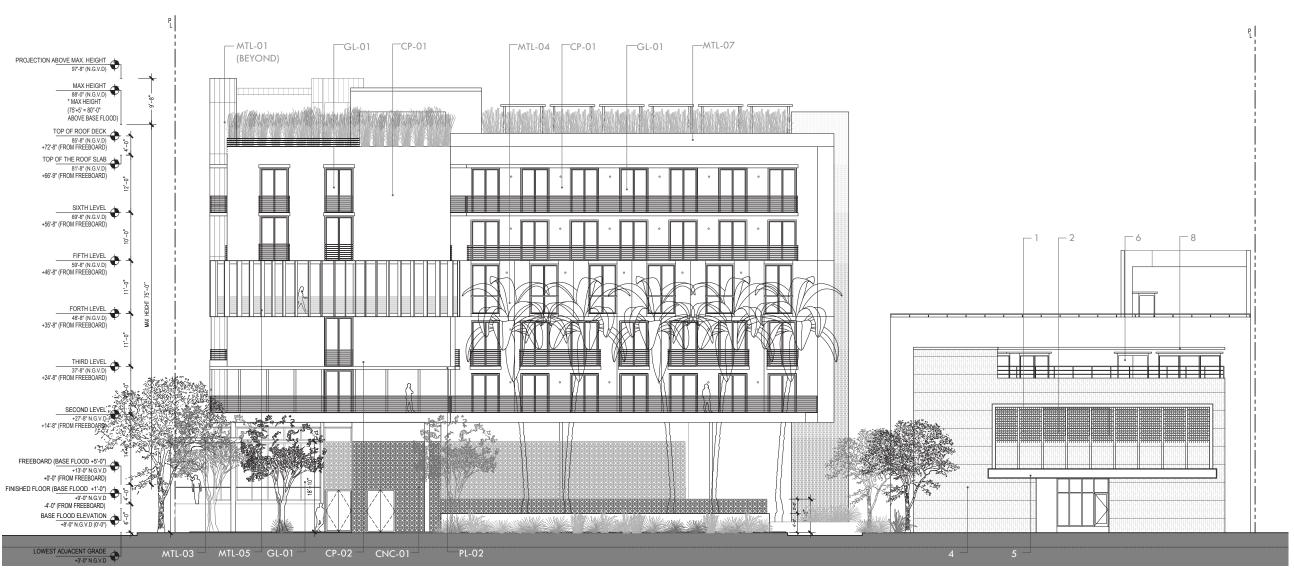

PROPOSED ELEVATION: DREXEL AVENUE SCALE: 1:20

No copies, transmissions, reproductions or electronic manipulation of any portion of these drawings in whole or in part are to be made without the express written permission of Touzet Studio Design & Architecture. All designs indicated in

these drawings are property of Touzet Studio Design & Architecture. All copyrights reserved (c) 2014.

| GL-01  | LAMINATED TINTED GLASS UNITS WITH LARGE MISSLE IMPACT CLEAR INTERLAYER DARK GRAY KYNAR<br>FINSIH ON METAL FRAME | MTL-05 | ALUMINUM FINS                                                                              |
|--------|-----------------------------------------------------------------------------------------------------------------|--------|--------------------------------------------------------------------------------------------|
| GL-02  | TEMPERED FRITTED GLASS                                                                                          | MTL-06 | STRUCTURAL STEEL MEMBERS CLADDED IN ALUMINUM BREAK METAL FINISH TO MATCH STOREFRONT FRAMES |
| CP-01  | 5/8" EXTERIOR CEMENT PLASTER SMOOTH FINISH DARK GRAY                                                            | MTL-07 | METAL HANDRAIL/TOP RAIL                                                                    |
| CP-02  | 5/8" EXTERIOR CEMENT PLASTER SMOOTH FINISH LIGHT GRAY                                                           | CNP-01 | RETRACTABLE CANOPY                                                                         |
| CP-03  | 5/8" EXTERIOR CEMENT PLASTER SMOOTH FINISH. COLOR TBD                                                           | CNC-01 | BREEZE BLOCK - PATTERN TBD                                                                 |
| MTL-01 | ARCHITECTURAL METAL, BLUE COPPER                                                                                | CNC-02 | CONCRETE EYEBROW W/ 5/8" EXTERIOR CEMENT PLASTER SMOOTH FINISH                             |
| MTL-02 | DECORATIVE METAL SCREEN DIVIDER - PATTERN TBD                                                                   | PL-01  | LANDSCAPE FEATURE                                                                          |
| MTL-03 | METAL CANOPY. COLOR DARK GRAY TO MATCH GLAZING FRAMES                                                           | PL-02  | PLANTED TRELLIS STRUCTURE                                                                  |
| MTL-04 | ALUMINUM PANELS (COLOR ALTERNATING DARK AND LIGHT SHADES OF GREEN AND BLUE)                                     | TS-01  | TENANT SIGNAGE (UNDER SEPARATE SUBMITTAL)                                                  |
|        |                                                                                                                 |        |                                                                                            |

#### HISTORIC BUILDING LEGEND

- 1 HISTORIC METAL BRISE SOLEIL TO BE RESTORED
- 2 EXISTING GLAZING TO BE REPLACED WITH CODE COMPLIANT SYSTEM WHILE MAINTAINING ORIGINAL DESIGN INTENT
- 3 ORIGINAL HISTORIC RAIN SCREEN TO REMAIN AND BE RESTORED, CODE COMPLIANT GLAZING TO BE INSTALLED
- 4 EXISTING STONE PANELS TO BE REPAIRED AS NEEDED
- 5 RESTORE ORIGINAL CANOPY
- 6 NEW GLASS OPENING TO MATCH EXISTING WINDOWS
- 7 NEW TOP RAILING TO ACHIEVE MIN. HEIGHT REQUIRED BY CODE
- 8 NEW RETRACTABLE ROOF
- HISTORIC FLAG POLES TO BE RESTORED

#### HISTORIC BUILDING LEGEND

- 1 HISTORIC METAL BRISE SOLEIL TO BE RESTORED
- 2 EXISTING GLAZING TO BE REPLACED WITH CODE COMPLIANT SYSTEM WHILE MAINTAINING ORIGINAL DESIGN INTENT
- 3 ORIGINAL HISTORIC RAIN SCREEN TO REMAIN AND BE RESTORED, CODE COMPLIANT GLAZING TO BE INSTALLED
- 4 EXISTING STONE PANELS TO BE REPAIRED AS NEEDED
- 5 RESTORE ORIGINAL CANOPY
- 6 NEW GLASS OPENING TO MATCH EXISTING WINDOWS
- 7 NEW TOP RAILING TO ACHIEVE MIN. HEIGHT REQUIRED BY CODE
- NEW RETRACTABLE ROOF
- HISTORIC FLAG POLES TO BE RESTORED