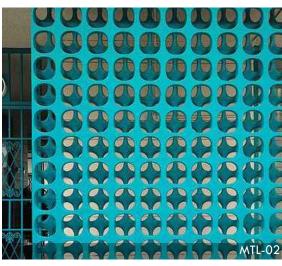

URBIN RETREAT
1234 WASHINGTON AVENUE \_ MIAMI BEACH \_ FLORIDA

PROPOSED MATERIAL PALETTE

| MATERIAL | LEGENID |
|----------|---------|

| GL-01  | LAMINATED TINTED GLASS UNITS WITH LARGE MISSLE IMPACT CLEAR INTERLAYER DARK GRAY KYNAR FINSIH ON METAL FRAME |
|--------|--------------------------------------------------------------------------------------------------------------|
| GL-02  | TEMPERED FRITTED GLASS                                                                                       |
| CP-01  | 5/8" EXTERIOR CEMENT PLASTER SMOOTH FINISH DARK GRAY                                                         |
| CP-02  | 5/8" EXTERIOR CEMENT PLASTER SMOOTH FINISH LIGHT GRAY                                                        |
| CP-03  | 5/8" EXTERIOR CEMENT PLASTER SMOOTH FINISH. COLOR TBD                                                        |
| MTL-01 | ARCHITECTURAL METAL, BLUE COPPER                                                                             |
| MTL-02 | DECORATIVE METAL SCREEN DIVIDER - PATTERN TBD                                                                |
| MTL-03 | METAL CANOPY. COLOR DARK GRAY TO MATCH GLAZING FRAMES                                                        |
| MTL-04 | ALUMINUM PANELS (COLOR ALTERNATING DARK AND LIGHT SHADES OF GREEN AND BLUE)                                  |
|        | URBIN RETREAT                                                                                                |