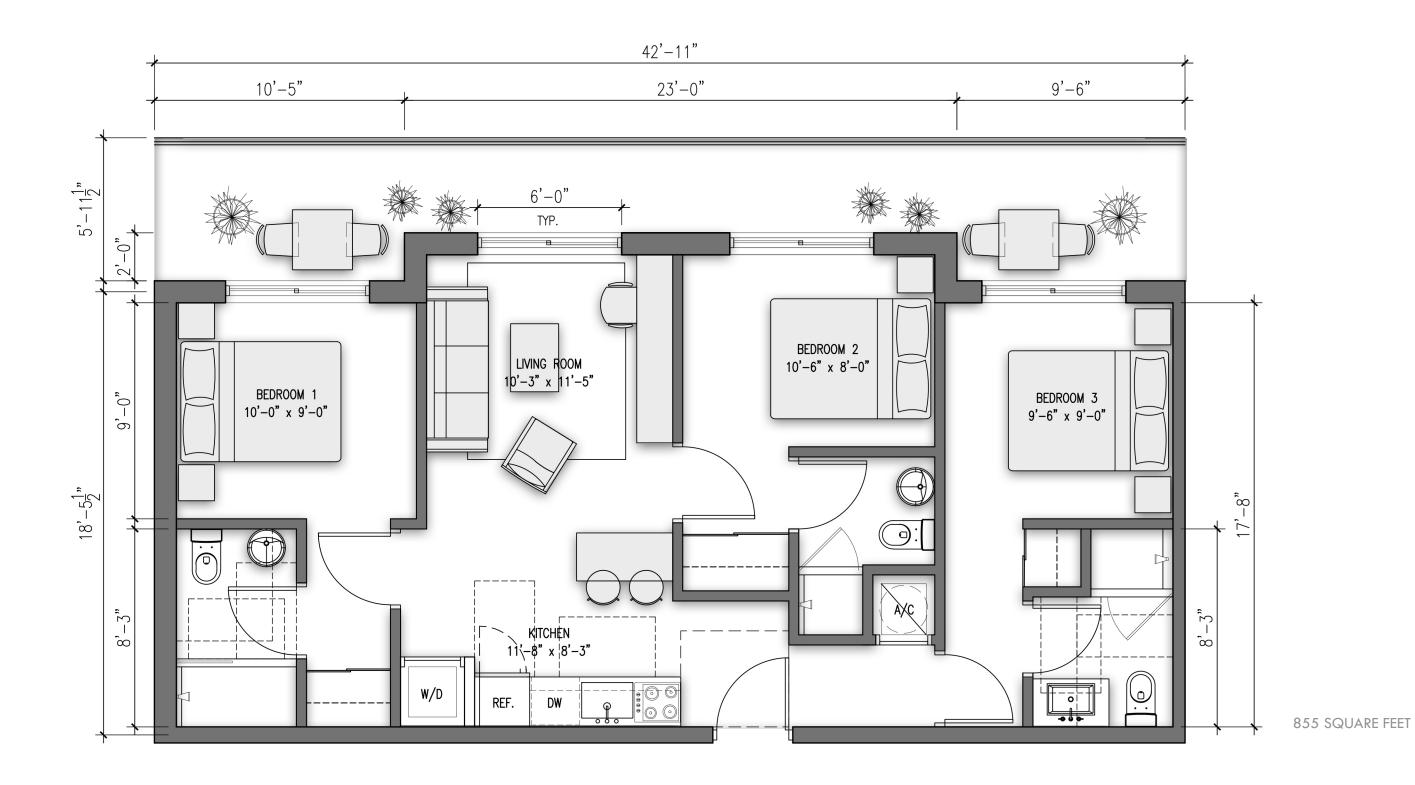

## BLOW-UP UNIT PLANS

209 SQUARE FEET

TYPICAL HOTEL ROOM

A-39

275 SQUARE FEET

3 BR CO-LIVING UNIT PLAN SCALE: 1/4" = 1'-0"