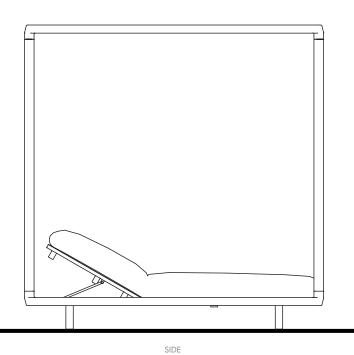

GROUND FLOOR BAR AND GUARDRAIL DETAILS

SCALE: 1/2"-1'0"

BACK FRONT

ROOFTOP CABANA DETAILS

SCALE: 1/2"-1"0"