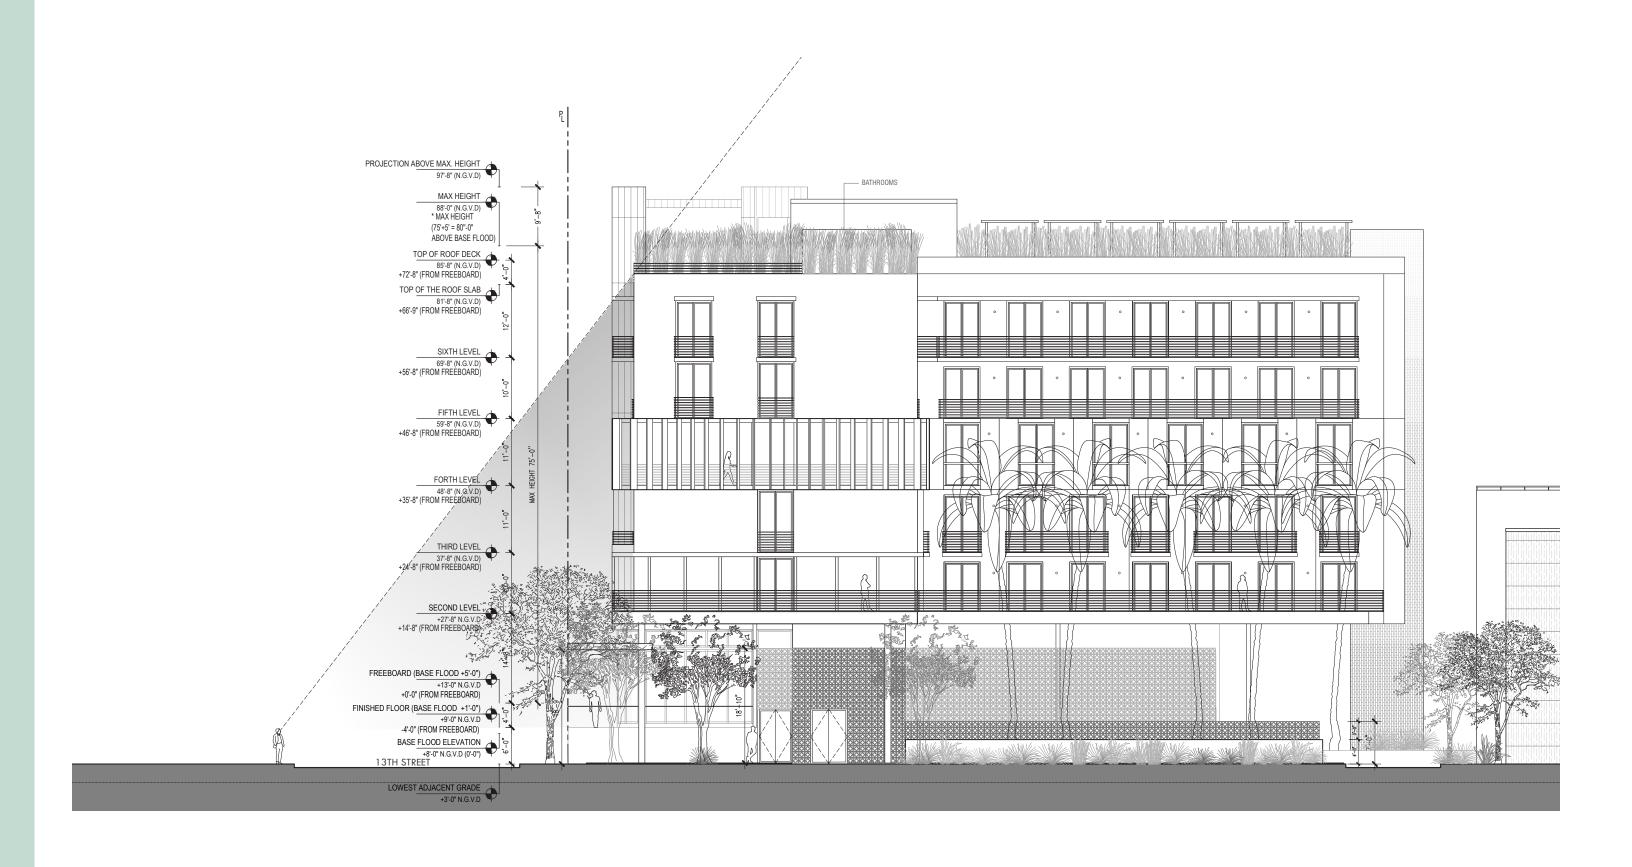

PROPOSED ELEVATION: 13TH STREET

SCALE: 1:20

1234 WASHINGTON AVENUE \_ MIAMI BEACH \_ FLORIDA

| GL-01  | LAMINATED TINTED GLASS UNITS WITH LARGE MISSLE IMPACT CLEAR INTERLAYER DARK GRAY KYNAR FINSIH ON METAL FRAME |
|--------|--------------------------------------------------------------------------------------------------------------|
| GL-02  | TEMPERED FRITTED GLASS                                                                                       |
| CP-01  | 5/8" EXTERIOR CEMENT PLASTER SMOOTH FINISH DARK GRAY                                                         |
| CP-02  | 5/8" EXTERIOR CEMENT PLASTER SMOOTH FINISH LIGHT GRAY                                                        |
| CP-03  | 5/8" EXTERIOR CEMENT PLASTER SMOOTH FINISH. COLOR TBD                                                        |
| MTL-01 | ARCHITECTURAL METAL, BLUE COPPER                                                                             |
| MTL-02 | DECORATIVE METAL SCREEN DIVIDER - PATTERN TBD                                                                |
| MTL-03 | METAL CANOPY. COLOR DARK GRAY TO MATCH GLAZING FRAMES                                                        |
| MTL-04 | ALUMINUM PANELS (COLOR ALTERNATING DARK AND LIGHT SHADES OF GREEN AND BLUE)                                  |
| -      | URBIN RETREAT                                                                                                |