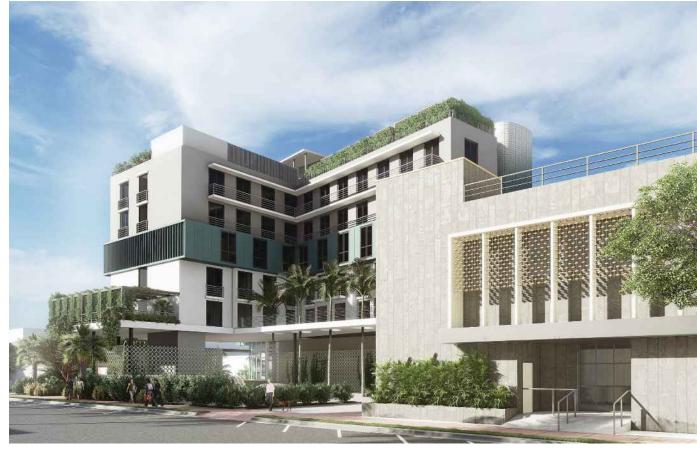

PROPOSED ELEVATION: 13TH STREET

SCALE: 1:20

1234 WASHINGTON AVENUE \_ MIAMI BEACH \_ FLORIDA

| GL-01  | LAMINATED TINTED GLASS UNITS WITH LARGE MISSLE IMPACT CLEAR INTERLAYER DARK GRAY KYNAR FINSIH ON METAL FRAME |
|--------|--------------------------------------------------------------------------------------------------------------|
| GL-02  | TEMPERED FRITTED GLASS                                                                                       |
| CP-01  | 5/8" EXTERIOR CEMENT PLASTER SMOOTH FINISH DARK GRAY                                                         |
| CP-02  | 5/8" EXTERIOR CEMENT PLASTER SMOOTH FINISH LIGHT GRAY                                                        |
| CP-03  | 5/8" EXTERIOR CEMENT PLASTER SMOOTH FINISH. COLOR TBD                                                        |
| MTL-01 | ARCHITECTURAL METAL, BLUE COPPER                                                                             |
| MTL-02 | DECORATIVE METAL SCREEN DIVIDER - PATTERN TBD                                                                |
| MTL-03 | METAL CANOPY. COLOR DARK GRAY TO MATCH GLAZING FRAMES                                                        |
| MTL-04 | ALUMINUM PANELS (COLOR ALTERNATING DARK AND LIGHT SHADES OF GREEN AND BLUE)                                  |
| -      | URBIN RETREAT                                                                                                |

PROPOSED ELEVATION: DREXEL AVENUE SCALE: 1:20

No copies, transmissions, reproductions or electronic manipulation of any portion of these drawings in whole or in part are to be made without the express written permission of Touzet Studio Design & Architecture. All designs indicated in