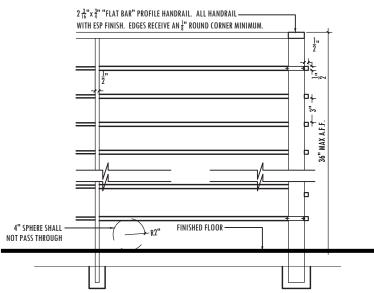

GROUND FLOOR BAR AND GUARDRAIL DETAILS

SCALE: 1/2"-1'0"

BACK FRONT

ROOFTOP CABANA DETAILS

SCALE: 1/2"-1"0"