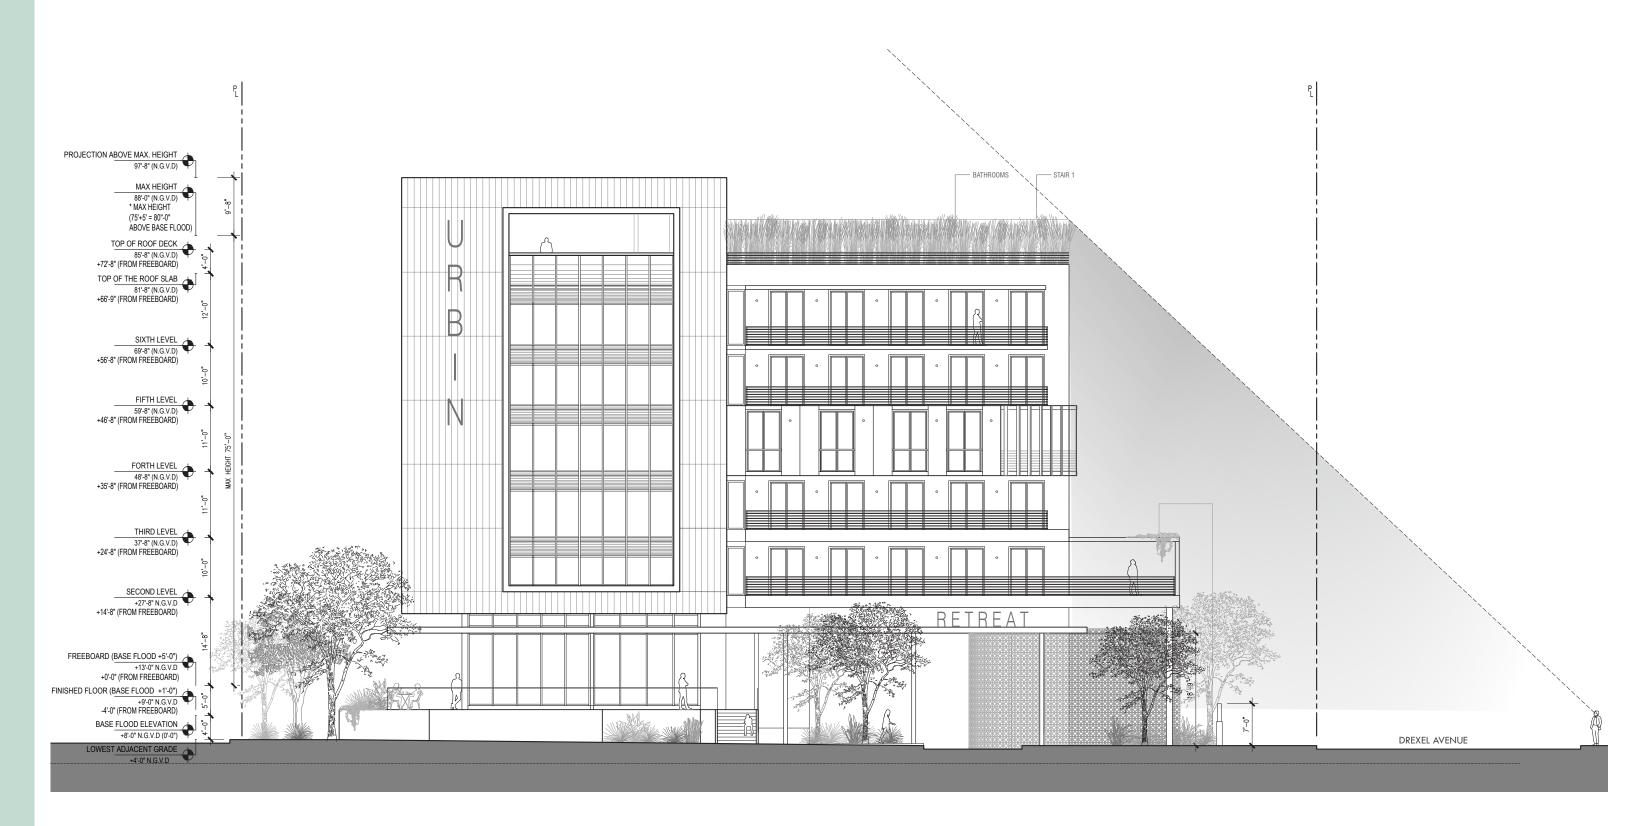

PROPOSED ELEVATION: DREXEL AVENUE SCALE: 1:20

No copies, transmissions, reproductions or electronic manipulation of any portion of these drawings in whole or in part are to be made without the express written permission of Touzet Studio Design & Architecture. All designs indicated in

these drawings are property of Touzet Studio Design & Architecture. All copyrights reserved (c) 2014.

| GL-01  | LAMINATED TINTED GLASS UNITS WITH LARGE MISSLE IMPACT CLEAR INTERLAYER DARK GRAY KYNAR<br>FINSIH ON METAL FRAME | MTL-05 | ALUMINUM FINS                                                                              |
|--------|-----------------------------------------------------------------------------------------------------------------|--------|--------------------------------------------------------------------------------------------|
| GL-02  | TEMPERED FRITTED GLASS                                                                                          | MTL-06 | STRUCTURAL STEEL MEMBERS CLADDED IN ALUMINUM BREAK METAL FINISH TO MATCH STOREFRONT FRAMES |
| CP-01  | 5/8" EXTERIOR CEMENT PLASTER SMOOTH FINISH DARK GRAY                                                            | MTL-07 | METAL HANDRAIL/TOP RAIL                                                                    |
| CP-02  | 5/8" EXTERIOR CEMENT PLASTER SMOOTH FINISH LIGHT GRAY                                                           | CNP-01 | RETRACTABLE CANOPY                                                                         |
| CP-03  | 5/8" EXTERIOR CEMENT PLASTER SMOOTH FINISH. COLOR TBD                                                           | CNC-01 | BREEZE BLOCK - PATTERN TBD                                                                 |
| MTL-01 | ARCHITECTURAL METAL, BLUE COPPER                                                                                | CNC-02 | CONCRETE EYEBROW W/ 5/8" EXTERIOR CEMENT PLASTER SMOOTH FINISH                             |
| MTL-02 | DECORATIVE METAL SCREEN DIVIDER - PATTERN TBD                                                                   | PL-01  | LANDSCAPE FEATURE                                                                          |
| MTL-03 | METAL CANOPY. COLOR DARK GRAY TO MATCH GLAZING FRAMES                                                           | PL-02  | PLANTED TRELLIS STRUCTURE                                                                  |
| MTL-04 | ALUMINUM PANELS (COLOR ALTERNATING DARK AND LIGHT SHADES OF GREEN AND BLUE)                                     | TS-01  | TENANT SIGNAGE (UNDER SEPARATE SUBMITTAL)                                                  |
|        |                                                                                                                 |        |                                                                                            |

URBIN RETREAT

1234 WASHINGTON AVENUE \_ MIAMI BEACH \_ FLORIDA

PROPOSED SOUTH ELEVATION

SCALE: 1:20

No copies, transmissions, reproductions or electronic manipulation of any portion of these drawings in whole or in part are to be made without the express written permission of Touzet Studio Design & Architecture. All designs indicated in these drawings are property of Touzet Studio Design & Architecture. All copyrights reserved (c) 2014.