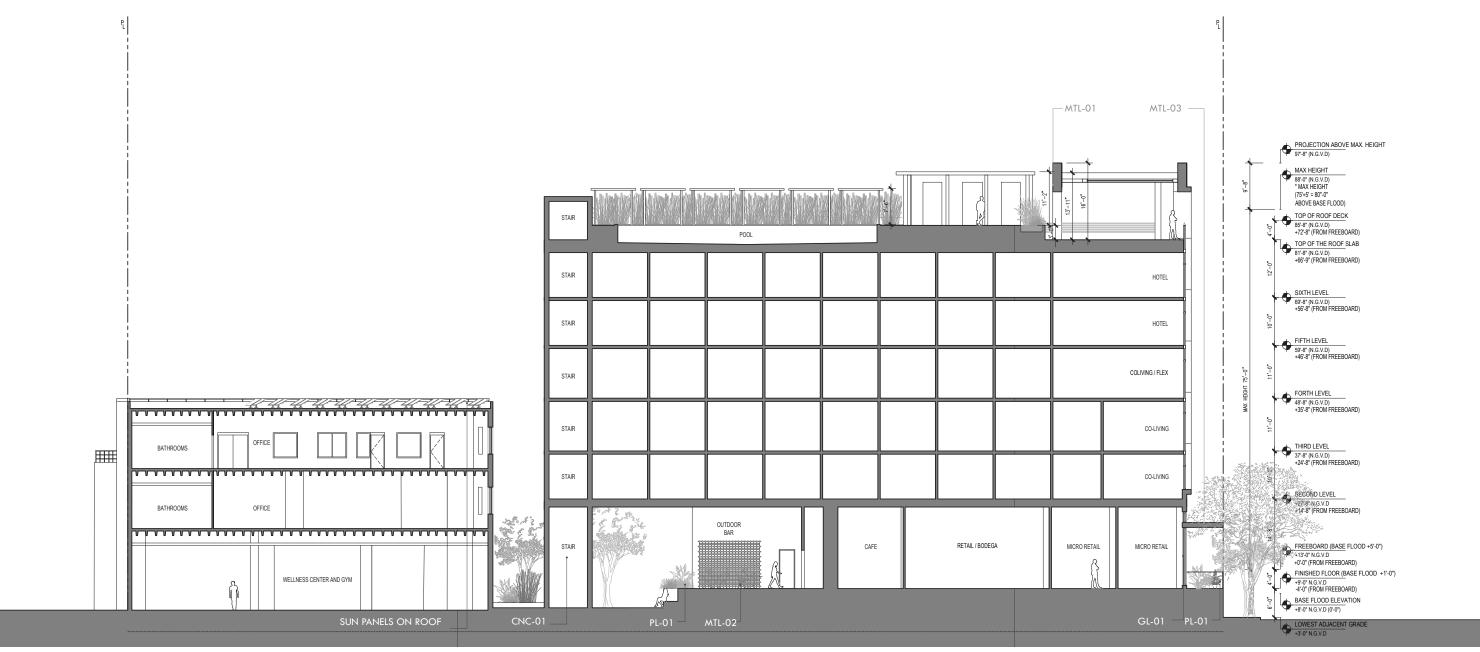

0' 5' 10' 25'

PROPOSED SECTION LOOKING WEST

SCALE: 1:20 A-31.1

TOUZE STUDIC 1234 WASHINGTON AVENUE \_ MIAMI BEACH \_ FLORIDA

No copies, transmissions, reproductions or electronic manipulation of any portion of these drawings in whole or in part are to be made without the express written permission of Touzer Studio Design & Architecture. All designs indicated in these drawings are property of Touzer Studio Design & Architecture. All copyrights reserved (c) 2014.

these drawings are property of Touzet Studio Design & Architecture. All copyrights reserved (c) 2014.

| GL-01  | LAMINATED TINTED GLASS UNITS WITH LARGE MISSLE IMPACT CLEAR INTERLAYER DARK GRAY KYNAR<br>FINSIH ON METAL FRAME | MTL-05 | ALUMINUM FINS                                                                              |
|--------|-----------------------------------------------------------------------------------------------------------------|--------|--------------------------------------------------------------------------------------------|
| GL-02  | TEMPERED FRITTED GLASS                                                                                          | MTL-06 | STRUCTURAL STEEL MEMBERS CLADDED IN ALUMINUM BREAK METAL FINISH TO MATCH STOREFRONT FRAMES |
| CP-01  | 5/8" EXTERIOR CEMENT PLASTER SMOOTH FINISH DARK GRAY                                                            | MTL-07 | METAL HANDRAIL/TOP RAIL                                                                    |
| CP-02  | 5/8" EXTERIOR CEMENT PLASTER SMOOTH FINISH LIGHT GRAY                                                           | CNP-01 | RETRACTABLE CANOPY                                                                         |
| CP-03  | 5/8" EXTERIOR CEMENT PLASTER SMOOTH FINISH. COLOR TBD                                                           | CNC-01 | BREEZE BLOCK - PATTERN TBD                                                                 |
| MTL-01 | ARCHITECTURAL METAL, BLUE COPPER                                                                                | CNC-02 | CONCRETE EYEBROW W/ 5/8" EXTERIOR CEMENT PLASTER SMOOTH FINISH                             |
| MTL-02 | DECORATIVE METAL SCREEN DIVIDER - PATTERN TBD                                                                   | PL-01  | LANDSCAPE FEATURE                                                                          |
| MTL-03 | METAL CANOPY. COLOR DARK GRAY TO MATCH GLAZING FRAMES                                                           | PL-02  | PLANTED TRELLIS STRUCTURE                                                                  |
| MTL-04 | ALUMINUM PANELS (COLOR ALTERNATING DARK AND LIGHT SHADES OF GREEN AND BLUE)                                     | TS-01  | TENANT SIGNAGE (UNDER SEPARATE SUBMITTAL)                                                  |
| -      | URBIN RETREAT                                                                                                   |        |                                                                                            |