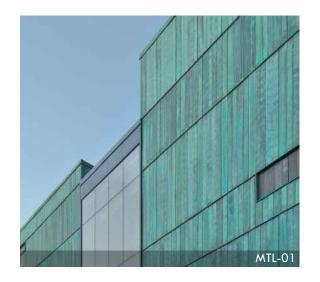

URBIN RETREAT
1234 WASHINGTON AVENUE \_ MIAMI BEACH \_ FLORIDA

PROPOSED MATERIAL PALETTE

| GL-01  | LAMINATED TINTED GLASS UNITS WITH LARGE MISSLE IMPACT CLEAR INTERLAYER DARK GRAY KYNAR | MTL-05 | ALUMINUM FINS                                                                              |
|--------|----------------------------------------------------------------------------------------|--------|--------------------------------------------------------------------------------------------|
|        | FINSIH ON METAL FRAME                                                                  | MTLOC  | OTDUOTUDAL OTESI MEMPEDO OLADDED IN ALLIMINIUM DDEAM METAL SINIGULTO                       |
| GL-02  | TEMPERED FRITTED GLASS                                                                 | MTL-06 | STRUCTURAL STEEL MEMBERS CLADDED IN ALUMINUM BREAK METAL FINISH TO MATCH STOREFRONT FRAMES |
| CP-01  | 5/8" EXTERIOR CEMENT PLASTER SMOOTH FINISH DARK GRAY                                   | MTL-07 | METAL HANDRAIL/TOP RAIL                                                                    |
| CP-02  | 5/8" EXTERIOR CEMENT PLASTER SMOOTH FINISH LIGHT GRAY                                  | CNP-01 | RETRACTABLE CANOPY                                                                         |
| CP-03  | 5/8" EXTERIOR CEMENT PLASTER SMOOTH FINISH. COLOR TBD                                  | CNC-01 | BREEZE BLOCK - PATTERN TBD                                                                 |
| MTL-01 | ARCHITECTURAL METAL, BLUE COPPER                                                       | CNC-02 | CONCRETE EYEBROW W/ 5/8" EXTERIOR CEMENT PLASTER SMOOTH FINISH                             |
| MTL-02 | DECORATIVE METAL SCREEN DIVIDER - PATTERN TBD                                          | PL-01  | LANDSCAPE FEATURE                                                                          |
| MTL-03 | METAL CANOPY. COLOR DARK GRAY TO MATCH GLAZING FRAMES                                  | PL-02  | PLANTED TRELLIS STRUCTURE                                                                  |
| MTL-04 | ALUMINUM PANELS (COLOR ALTERNATING DARK AND LIGHT SHADES OF GREEN AND BLUE)            | TS-01  | TENANT SIGNAGE (UNDER SEPARATE SUBMITTAL)                                                  |
|        | URBIN RETREAT                                                                          |        |                                                                                            |