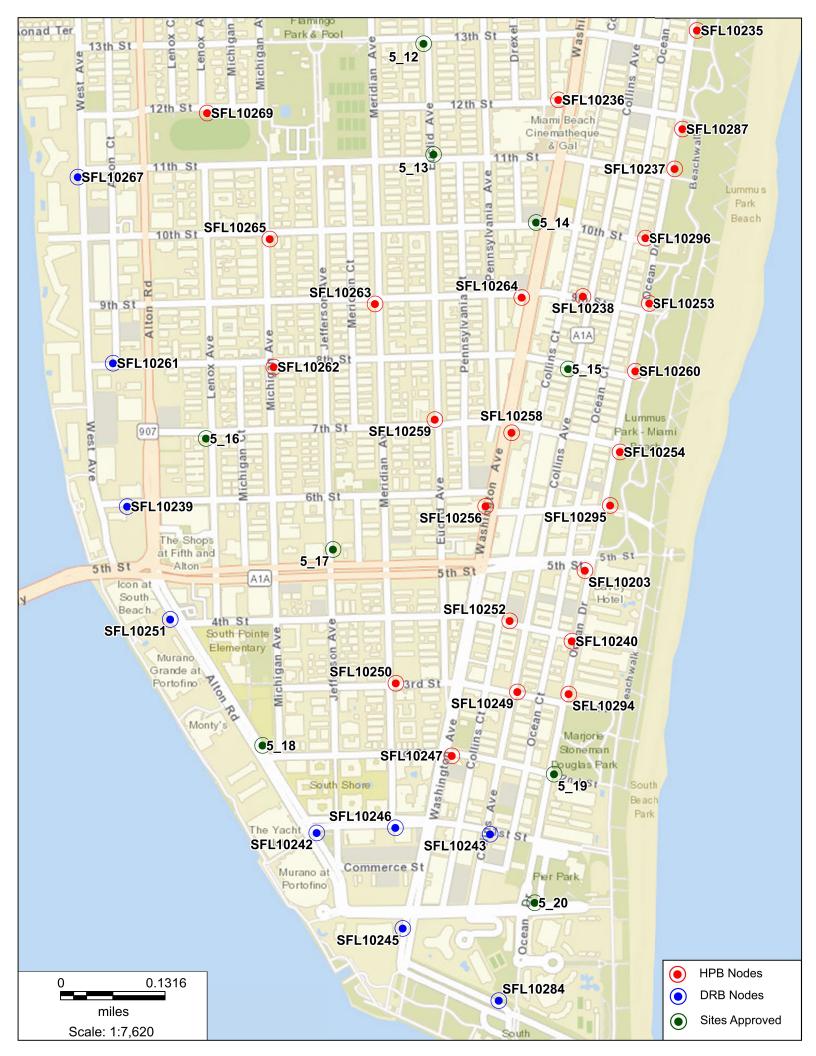

#### 960 West Ave, Miami Beach, FL, 33139

CROWN Proprietary & CASTLE Confidential

### 960 West Ave, Miami Beach, FL, 33139