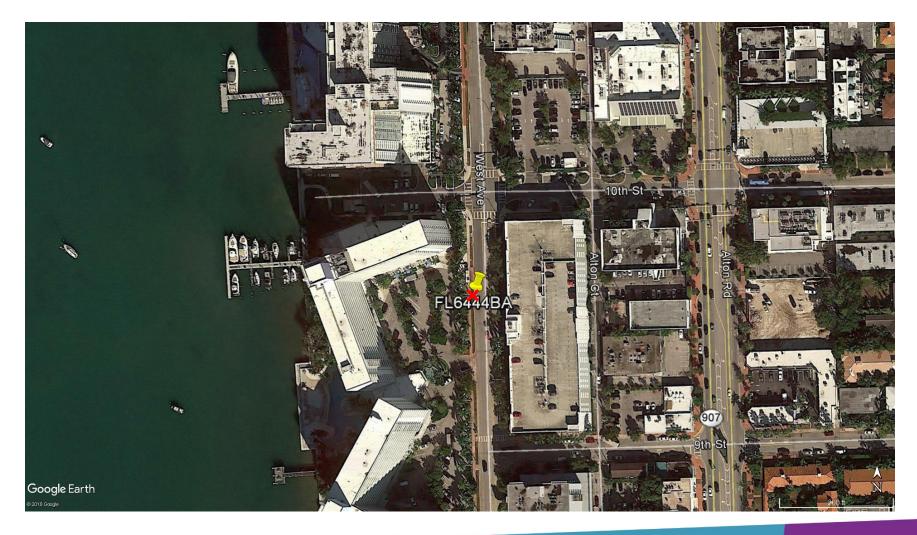

#### CROWN CASTLE SMALL WIRELESS FACILITIES DRB 19-0499 (FL6444) 960 West Ave.

PROPOSED SITE PLAN JANUARY 13, 2020 N.T.S.

R.J. HEISENBOTTLE ARCHITECTS, P.A. 2199 PONCE DE LEON BLV, CORAL GABLES, FLORIDA 33134 PHONE: 305.446.7299 / FAX: 305.446.9275 FLORIDA REGISTRATION NUMBER: AR 0010865





**Aerial View** 

#### 960 West Ave, Miami Beach, FL, 33139



CROWN Proprietary & CASTLE Confidential













### **Proposed Front view**

# 960 West Ave, Miami Beach, FL, 33139



Proprietary & Confidential

CROWN CASTLE

960 West Ave, Miami Beach, FL, 33139

# Proposed Side view



CROWN Proprietary & CASTLE Confidential

**Aerial View** 

#### 960 West Ave, Miami Beach, FL, 33139



CROWN Proprietary & CASTLE Confidential

960 West Ave, Miami Beach, FL, 33139



Proprietary & Confidential

CROWN CASTLE

Miami Beach Page 3

North

# 960 West Ave, Miami Beach, FL, 33139



Proprietary & Confidential

CROWN CASTLE

Miami Beach Page 4

East

# 960 West Ave, Miami Beach, FL, 33139



Proprietary & Confidential

CROWN CASTLE

Miami Beach Page 5

South

### 960 West Ave, Miami Beach, FL, 33139

#### West



CROWN Proprietary & CASTLE Confidential