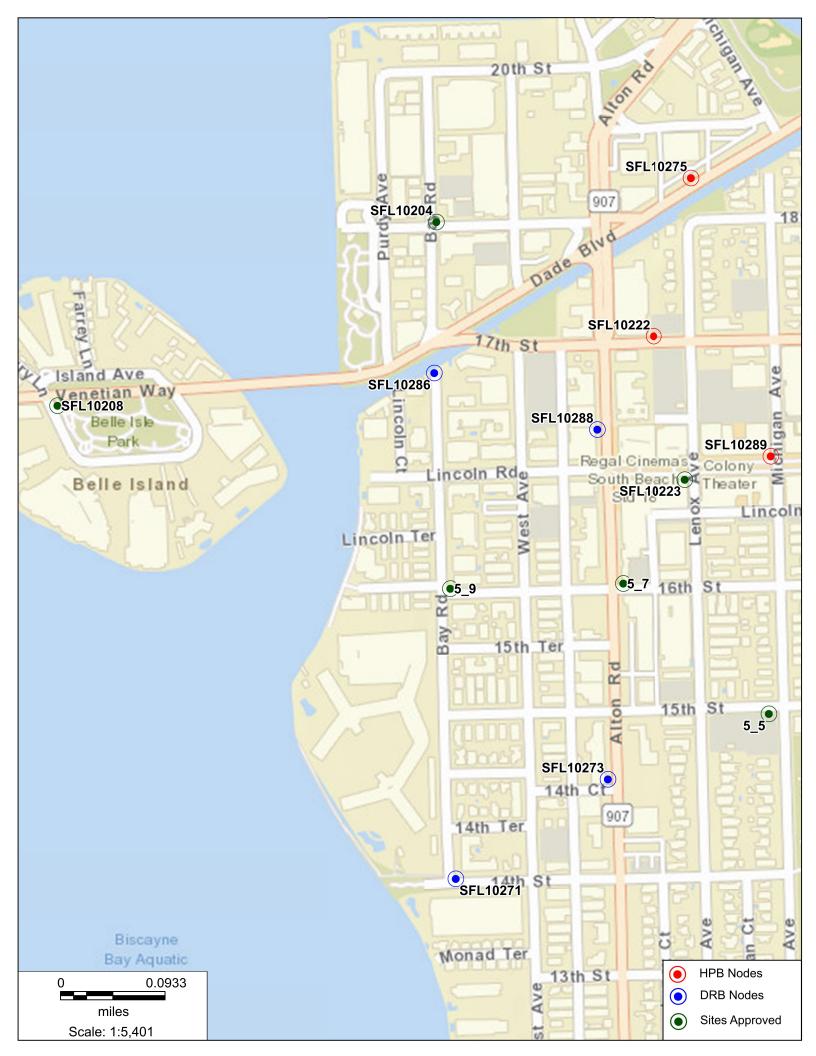

#### 960 West Ave, Miami Beach, FL, 33139

CROWN Proprietary & CASTLE Confidential

### 960 West Ave, Miami Beach, FL, 33139