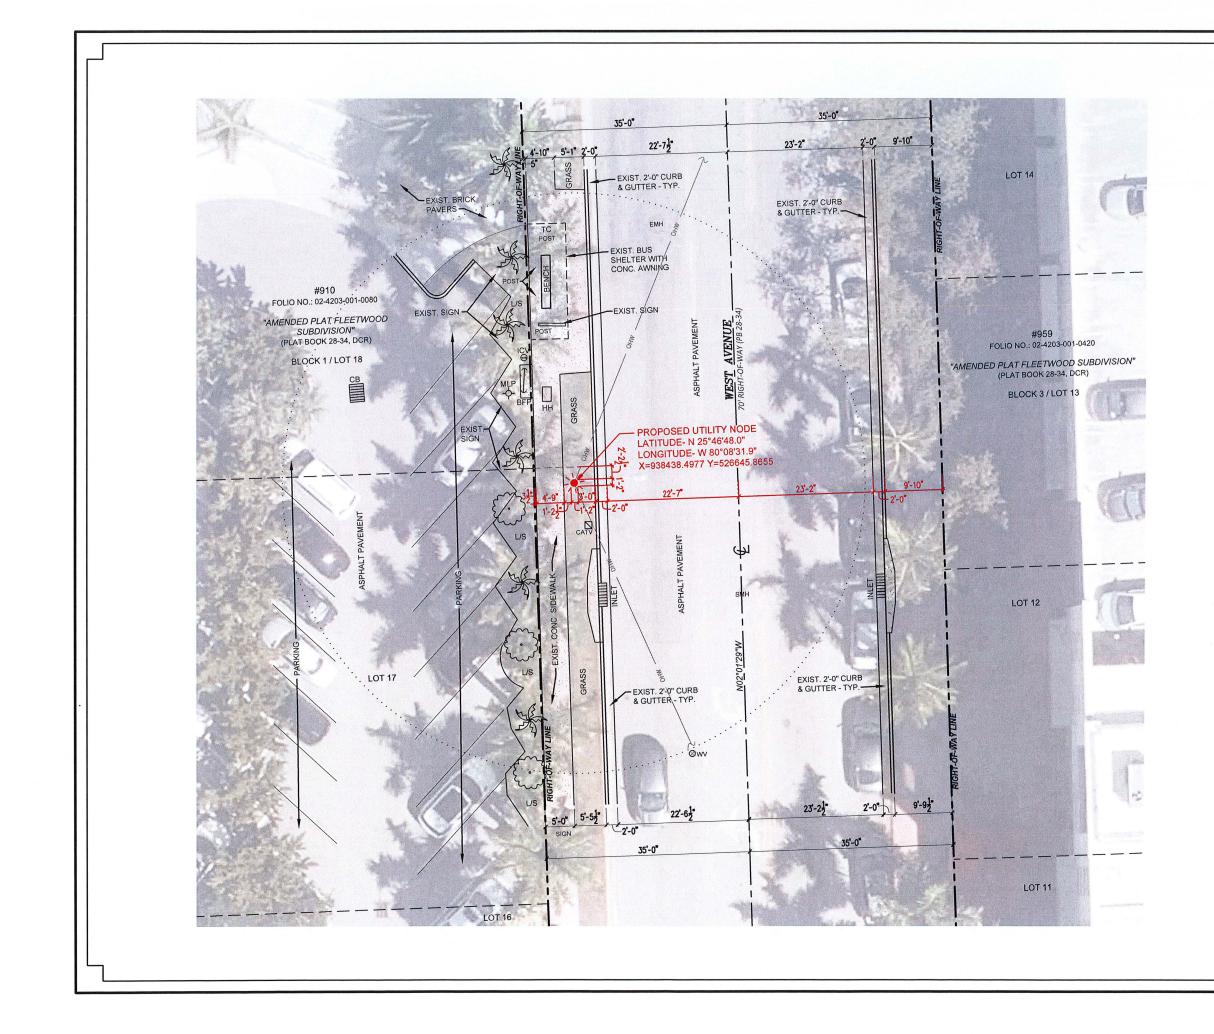

#### CROWN CASTLE SMALL WIRELESS FACILITIES DRB 19-0499 (FL6444) 960 West Ave.

PROPOSED SITE PLAN JANUARY 13, 2020 N.T.S.

R.J. HEISENBOTTLE ARCHITECTS, P.A. 2199 PONCE DE LEON BLV, CORAL GABLES, FLORIDA 33134 PHONE: 305.446.7299 / FAX: 305.446.9275 FLORIDA REGISTRATION NUMBER: AR 0010865