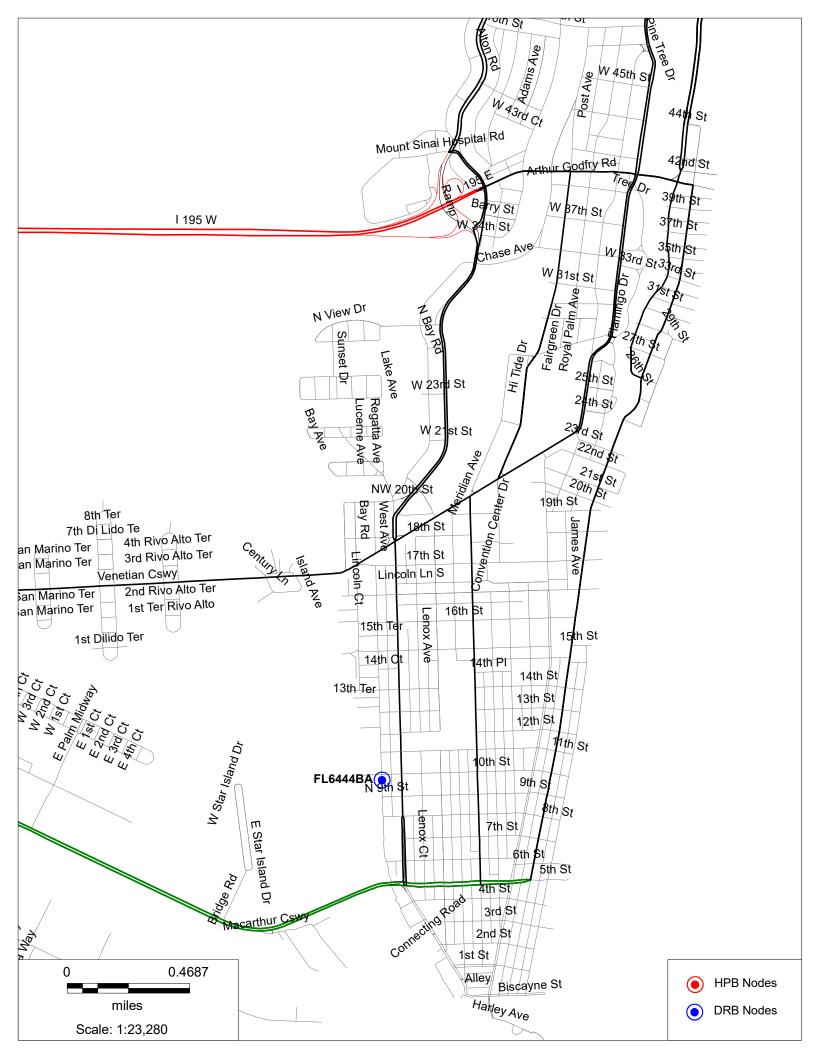

#### CROWN CASTLE SMALL WIRELESS FACILITIES DRB 19-0499 (FL6444) 960 West Ave.

PROPOSED SITE PLAN JANUARY 13, 2020 N.T.S.

R.J. HEISENBOTTLE ARCHITECTS, P.A. 2199 PONCE DE LEON BLV, CORAL GABLES, FLORIDA 33134 PHONE: 305.446.7299 / FAX: 305.446.9275 FLORIDA REGISTRATION NUMBER: AR 0010865

#### 960 West Ave, Miami Beach, FL, 33139

CROWN Proprietary & CASTLE Confidential