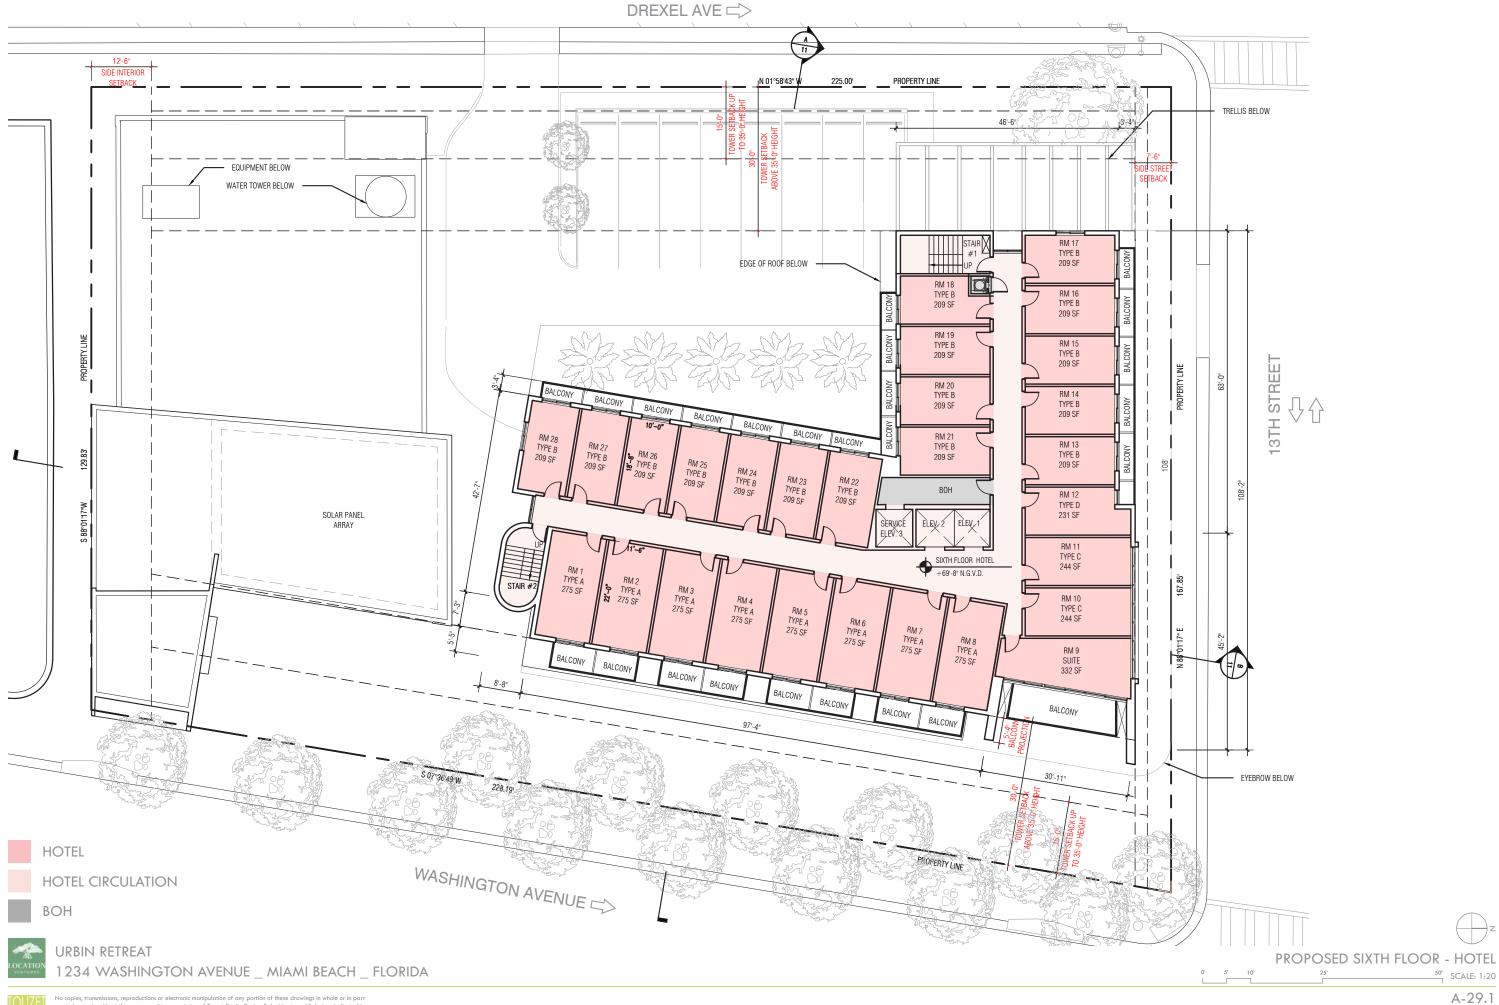

### PROPOSED UNITS

TOTAL OFFICE GSF

PROPOSED OFFICE

PROPOSED GSF

GROUND LEVEL

SECOND LEVEL

THIRD LEVEL

FOURTH LEVEL

FIFTH LEVEL

SIXTH LEVEL

**ROOF LEVEL** 

TOTAL GSF

|                    | COLIVE UNIT TYPES |                   |                 | HOTEL KEYS              |                        |                     |  |
|--------------------|-------------------|-------------------|-----------------|-------------------------|------------------------|---------------------|--|
|                    | 2BR<br>636 SF     | 3BR<br>815-855 SF | 4BR<br>1,283 SF | JUNIOR STUDIO<br>275 SF | STANDARD<br>209-275 SF | SUITE<br>332-388 SI |  |
| 2ND                | 1                 | 3                 | 1               | 8                       |                        |                     |  |
| 3RD                | 1                 | 3                 | 1               | 8                       |                        |                     |  |
| 4TH                |                   |                   |                 | 23                      |                        |                     |  |
| 5TH                |                   |                   |                 |                         | 27                     | 1                   |  |
| 6TH                |                   |                   |                 |                         | 27                     | 1                   |  |
| TOTAL COLIVE UNITS | 2                 | 6                 | 2               | 39                      |                        |                     |  |
|                    |                   |                   |                 |                         | 54                     | 2                   |  |
| TOTAL HOTEL KEYS   | 56                |                   |                 |                         |                        |                     |  |
| TOTAL KEYS + UNITS | 105               |                   |                 |                         |                        |                     |  |
|                    |                   |                   |                 |                         |                        |                     |  |