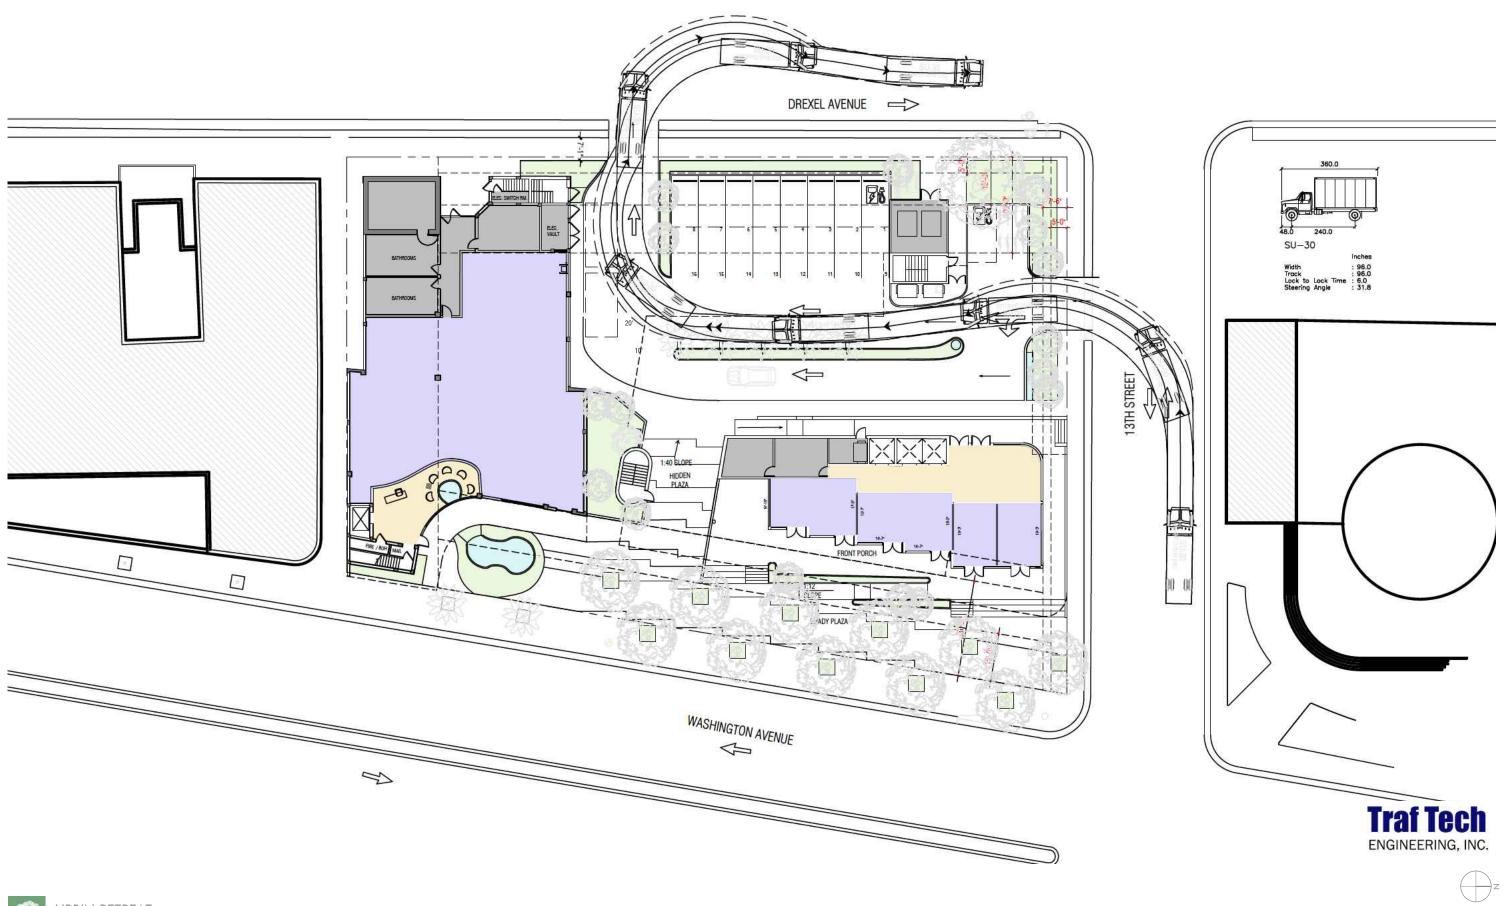

PROJECT DATA

TRAFFIC MANEUVERABILITY DIAGRAM

- \* SUM OF THE SIDE SETBACKS SHALL EQUAL 16 % OF LOT WIDTH OR A MIN. OF SEVEN AND ONE HALF FEET UP TO 20 FEET
- \*\* RESIDENTIAL AND HOTEL USES: SUM OF THE SIDE SETBACKS SHALL EQUAL 16 % OF LOT WIDTH OR A MIN. OF SEVEN AND ONE-HALF FEET OR EIGHT % OF LOT WIDTH, WHICHEVER IS GREATER. WHEN ABUTTING A NONRESIDENTIAL OR NON-HOTEL USE, THE MIN. INTERIOR SIDE SETBACK SHALL BE SEVEN AND ONE-HALF FEET, AND THE MIN. SUM OF THE SIDE SETBACKS SHALL EQUAL 16% OF THE LOT WIDTH, UP TO 20 FEET.