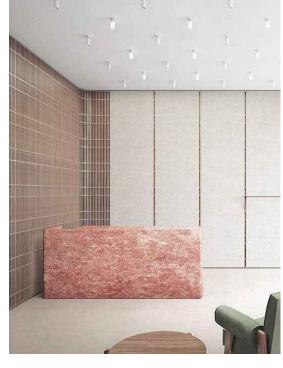

SIMILAR ARCHITECTURAL FORM AND FRAME.
- 2 COPPER CLADDING ON CORNER IS A CONNECTION TO THE HISTORIC POST OFFICE COPPER ROOF.
- METAL BEAM IS A STRUCTURAL TIE FOR THE COPPER FRAME WALLS.



PROPOSED AXONOMETRIC

# CONCEPT

# MIAMI BEACH - Joyful, Playful architecture inspired by tropical natural environment











URBIN RETREAT
1234 WASHINGTON AVENUE \_ MIAMI BEACH \_ FLORIDA

URBAN DIAGRAM
SCALE: 1/32" = 1'-0"

A-14.1

### MIAMI BEACH INSPIRED



















URBIN RETREAT

1234 WASHINGTON AVENUE \_ MIAMI BEACH \_ FLORIDA

MIAMI BEACH INSPIRATION

## PALETTE:

COLOR EVOLUTION comes from Materials themselves. Still colorful and playful, but pared down.











MIAMI BEACH HISTORIC PALETTE

COPPER CLADDING



INSPIRATION IMAGES - MIAMI BEACH HISTORIC PALETTE - REINTERPRETED

























## URBIN RETREAT

















# Nature's Water Filter, Rain gardens are shallow landscaped depressions that capture, clean and absorb stormwater runoff from roots, parking lots and roads. Native plants do not require fertilizer and help filter pollutants. Native plants do not require fertilizer and help filter pollutants. Native plants provide food and habitat for birds, butterfiles and other pollinators.

What is a Rain Garden?















INSPIRATION IMAGES: ROOFTOP POOL

## URBIN LIFE















INSPIRATION IMAGES: LOCAL / MICRO RETAIL & MARKET

# UNITS: INSPIRATION IMAGES











# PLANS



No copies, transmissions, reproductions or electronic manipulation of any portion of these drawings in whole or in part are to be made without the express written per