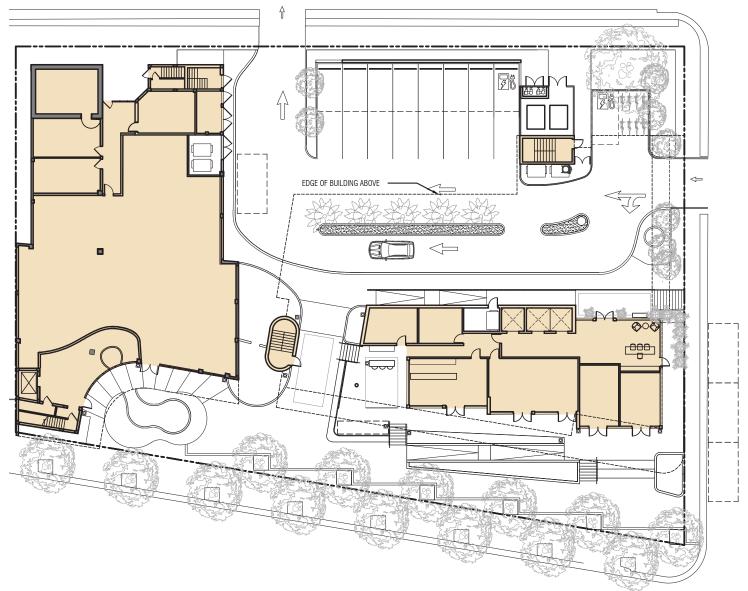

)



VARIANCE DIAGRAMS

SCALE: 1/32" = 1'-0"

A-4.3



PROPOSED ELEVATION: EAST



### PROPOSED ELEVATION: WEST

#### HISTORIC BUILDING LEGEND

- 1 HISTORIC METAL BRISE SOLEIL TO BE RESTORED
- 2 EXISTING GLAZING TO BE REPLACED WITH CODE COMPLIANT SYSTEM WHILE MAINTAINING ORIGINAL DESIGN INTENT
- 3 ORIGINAL HISTORIC RAIN SCREEN TO REMAIN AND BE RESTORED, CODE COMPLIANT GLAZING TO BE INSTALLED
- 4 EXISTING STONE PANELS TO BE REPAIRED AS NEEDED
- 5 RESTORE ORIGINAL CANOPY
- 6 NEW GLASS OPENING TO MATCH EXISTING WINDOWS
- 7 NEW TOP RAILING TO ACHIEVE MIN. HEIGHT REQUIRED BY CODE
- 8 NEW RETRACTABLE ROOF
- 9 HISTORIC FLAG POLES TO BE RESTORED



PROPOSED OFFICE ELEVATIONS





URBIN RETREAT

1234 WASHINGTON AVENUE \_ MIAMI BEACH \_ FLORIDA

PROPOSED CONTEXT PLAN

SCALE: 1/64" = 1'-0"

A-12.21







### SECOND LEVEL FAR 16,204 SF

| PROPOSED FAR      | EXISTING    | NEW CONSTRUCTION | PROVIDED  |
|-------------------|-------------|------------------|-----------|
|                   |             |                  |           |
| GROUND LEVEL      | 7,165 SF    | 3,504 SF         | 10,669 SF |
| SECOND LEVEL      | 7,530 SF    | 8,674 SF         | 16,204 SF |
| THIRD LEVEL       | 3.597 SF    | 8.674 SF         | 12.271 SF |
| FOURTH LEVEL      | 470 SF      | 9.276 SF         | 9.746 SF  |
| FIFTH I EVEL      |             | 8.660 SF         | 8.660 SF  |
| SIXTH LEVEL       |             | 8.660 SF         | 8.660 SF  |
| ROOF LEVEL        |             | 759 SF           | 759 SF    |
| KOOI LLVLL        |             | 7 33 31          | 13331     |
| TOTAL FAR         | 18.