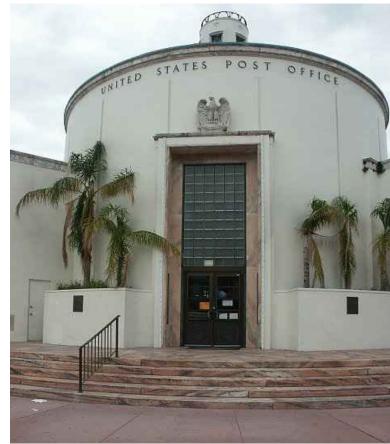

#### HISTORIC BUILDING LEGEND

- 1 HISTORIC METAL BRISE SOLEIL TO BE RESTORED
- 2 EXISTING GLAZING TO BE REPLACED WITH CODE COMPLIANT SYSTEM WHILE MAINTAINING ORIGINAL DESIGN INTENT
- 3 ORIGINAL HISTORIC RAIN SCREEN TO REMAIN AND BE RESTORED, CODE COMPLIANT GLAZING TO BE INSTALLED
- 4 EXISTING STONE PANELS TO BE REPAIRED AS NEEDED
- 5 RESTORE ORIGINAL CANOPY
- 6 NEW GLASS OPENING TO MATCH EXISTING WINDOWS
- 7 NEW TOP RAILING TO ACHIEVE MIN. HEIGHT REQUIRED BY CODE
- 8 NEW RETRACTABLE ROOF
- 9 HISTORIC FLAG POLES TO BE RESTORED

PROPOSED OFFICE ELEVATIONS

URBIN RETREAT

1234 WASHINGTON AVENUE \_ MIAMI BEACH \_ FLORIDA

PROPOSED CONTEXT PLAN

SCALE: 1/64" = 1'-0"

A-12.21