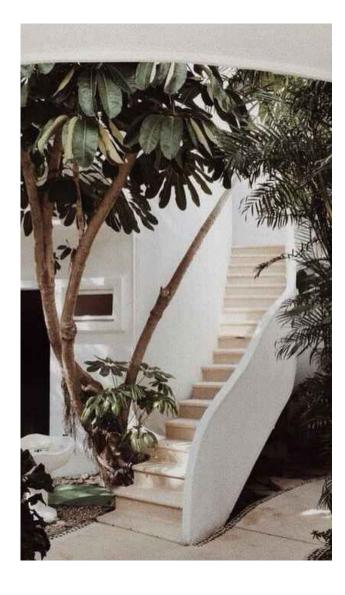

.
- 2 COPPER CLADDING ON CORNER IS A CONNECTION TO THE HISTORIC POST OFFICE COPPER ROOF.
- METAL BEAM IS A STRUCTURAL TIE FOR THE COPPER FRAME WALLS.



PROPOSED AXONOMETRIC

# CONCEPT

# MIAMI BEACH - Joyful, Playful architecture inspired by tropical natural environment











URBIN RETREAT
1234 WASHINGTON AVENUE \_ MIAMI BEACH \_ FLORIDA

URBAN DIAGRAM
SCALE: 1/32" = 1'-0"

A-14.1

### MIAMI BEACH INSPIRED



















URBIN RETREAT

1234 WASHINGTON AVENUE \_ MIAMI BEACH \_ FLORIDA

MIAMI BEACH INSPIRATION

## PALETTE:

COLOR EVOLUTION comes from Materials themselves. Still colorful and playful, but pared down.











MIAMI BEACH HISTORIC PALETTE

COPPER CLADDING



INSPIRATION IMAGES - MIAMI BEACH HISTORIC PALETTE - REINTERPRETED

























## URBIN RETREAT

















# Nature's Water Filter, Rain gardens are shallow landscaped depressions that capture, clean and absorb stormwater runoff from roots, parking lots and roads. Native plants do not require fertilizer and help filter pollutants. Native plants do not require fertilizer and help filter pollutants. Native plants provide food and habitat for birds, butterfiles and other pollinators.

What is a Rain Garden?















INSPIRATION IMAGES: ROOFTOP POOL

## URBIN LIFE















INSPIRATION IMAGES: LOCAL / MICRO RETAIL & MARKET

# UNITS: INSPIRATION IMAGES











# PLANS



No copies, transmissions, reproductions or electronic manipulation of any portion of these drawings in whole or in part are to be made without the express written permission of Touzet Studio Design & Ar