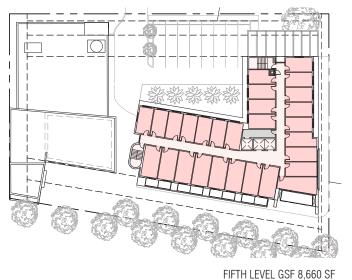

### SECOND LEVEL FAR 16,204 SF

| PROPOSED FAR      | EXISTING    | NEW CONSTRUCTION | PROVIDED  |
|-------------------|-------------|------------------|-----------|
|                   |             |                  |           |
| GROUND LEVEL      | 7,165 SF    | 3,504 SF         | 10,669 SF |
| SECOND LEVEL      | 7,530 SF    | 8,674 SF         | 16,204 SF |
| THIRD LEVEL       | 3.597 SF    | 8.674 SF         | 12.271 SF |
| FOURTH LEVEL      | 470 SF      | 9.276 SF         | 9.746 SF  |
| FIFTH I EVEL      |             | 8.660 SF         | 8.660 SF  |
| SIXTH LEVEL       |             | 8.660 SF         | 8.660 SF  |
| ROOF LEVEL        |             | 759 SF           | 759 SF    |
| KOOI LLVLL        |             | 7 33 31          | 13331     |
| TOTAL FAR         | 18.762 SF   | 48.207 SF        | 66.969 SF |
| TOTALTAIN         | 10,702 01   | 40,207 01        | 00,303 01 |
|                   | CO-LIVE FAR | % OF DEVELOR     | PMENT     |
|                   |             |                  |           |
| SECOND LEVEL      | 8,674 SF    | 12.95 %          |           |
| THIRD LEVEL       | 8,674 SF    | 12.95 %          |           |
| FOURTH LEVEL      | 9,276 SF    | 13.85 %          |           |
|                   | •           |                  |           |
| TOTAL CO-LIVE FAR | 26,624 SF   | 39.75 %          |           |
|                   |             |                  |           |