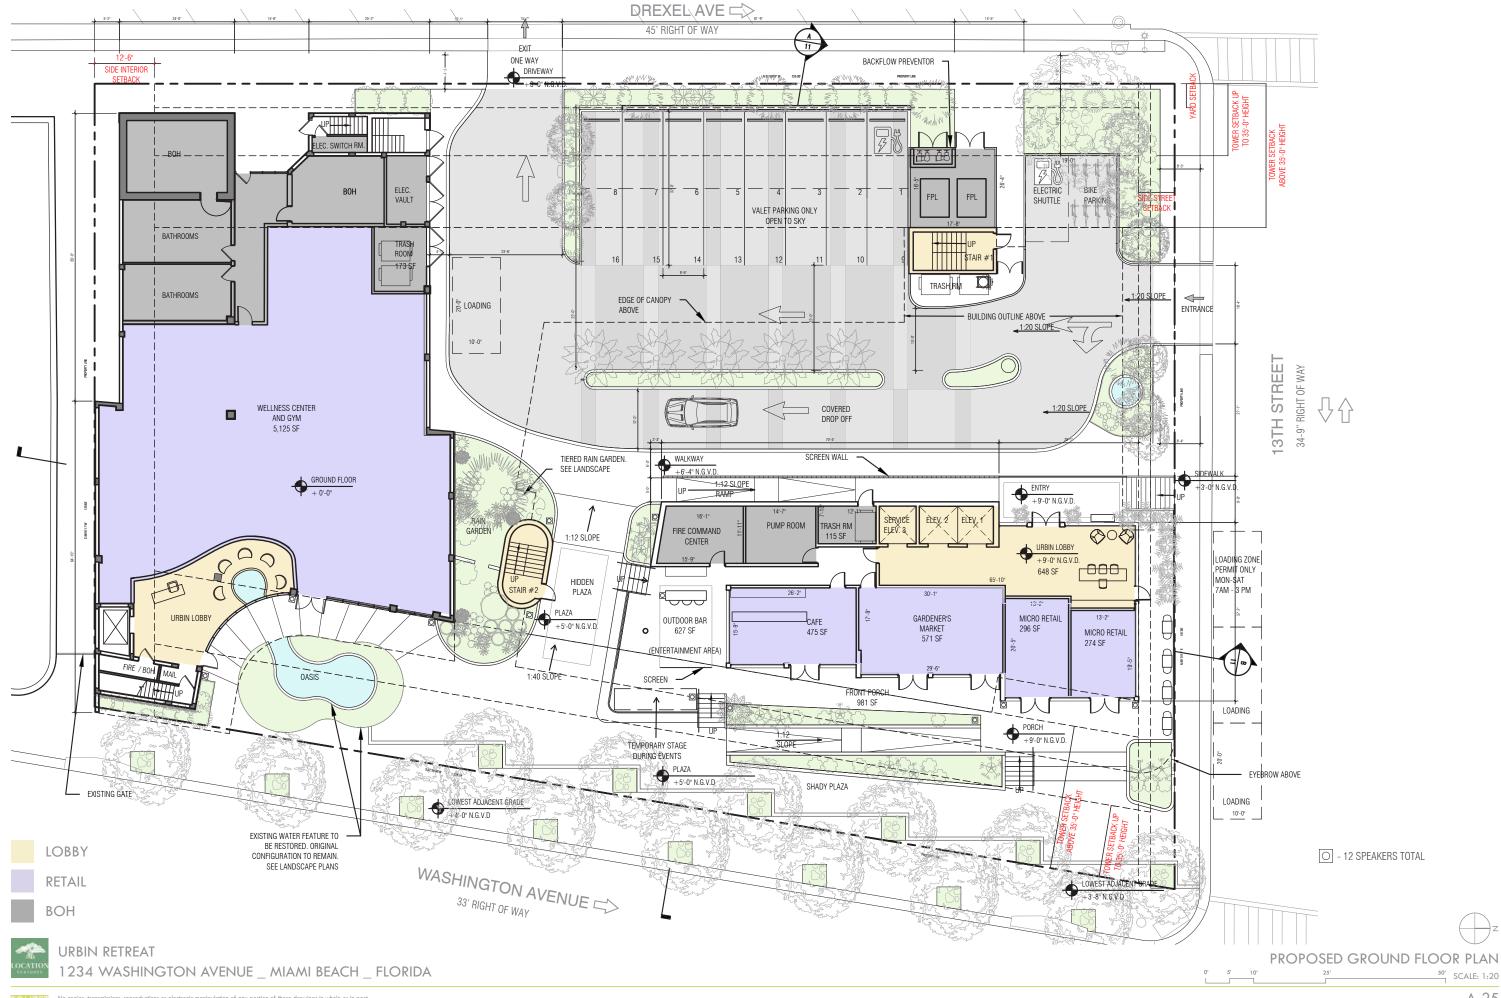

### I. SITE DATA SUMMARY

FRONT (Washington Ave):

II. SETBACKS & YARD REQUIREMENTS

ZONING CLASSIFICATION:

HISTORIC DISTRICT

FLAMINGO PARK HISTORIC DISTRICT

FEMA ZONE

GROSS LOT AREA (2.0):

MAXIMUM F.A.R.

CD-2 COMMERCIAL, MEDIUM INTENSITY DISTRICT

FLAMINGO PARK HISTORIC DISTRICT

AE (EL. + 8.00' NGVD)

33,489 SF (0.7688 ACRE)

66,978 SF (2.0)

VARIANCE

**PROVIDED** 

15'-0"

| FRONT (Washington Ave):  FRONT (Drexel Ave):  SIDE STREET (13th Street): | above 35' height 30'-0"<br>up to 35' height 15'-0"<br>above 35' height 30'-0"<br>7'-6" | 30'-0"<br>15'-0"<br>30'-0"<br>7'-6"* |                         |                                                                                                  |
|--------------------------------------------------------------------------|----------------------------------------------------------------------------------------|--------------------------------------|-------------------------|--------------------------------------------------------------------------------------------------|
| SIDE INTERIOR (South Interior):                                          | 12'-6"                                                                                 | 0'-0" EXISTING**                     | CODE SECTION 142-309 (2 | 2)(e) TO PERMIT THE SUM OF SIDE SETBACKS AT 7'-6"                                                |
|                                                                          |                                                                                        |                                      | ,                       | a)(1) TO PERMIT PARKING SPACES ALONG DREXEL AVE<br>SIDENTIAL COMMERCIAL USES ON THE GROUND FLOOR |
| III. F.A.R. SUMMARY                                                      | ALLOWED                                                                                | EXISTING                             | NEW CONSTRUCTION        | PROVIDED                                                                                         |
| EXISTING OFFICE BUILDING:                                                | NA                                                                                     | 18,985 SF                            | NA                      | 18,762 SF                                                                                        |
| NEW HOTEL AND CO-LIVE:                                                   | NA                                                                                     | NA                                   | 48,207 SF               | 48,207 SF                                                                                        |
| TOTAL F.A.R.:                                                            | 66,978 SF                                                                              | 18,762 SF                            | 48,207 SF               | 66,969 SF                                                                                        |
|                                                                          |                                                                                        |                                      |                         |                                                                                                  |
| IV. BUILDING STATISTICS                                                  | ALLOWED                                                                                | PROVIDED                             |                         |                                                                                                  |
| NUMBER OF STORIES:                                                       | 7                                                                                      | 6                                    |                         |                                                                                                  |
| BUILDING HEIGHT (TOP OF ROOF SLAB)                                       | 75'-0"                                                                                 | 72'-8" FROM BFE+F                    | REEBOARD                |                                                                                                  |
|                                                                          | + 5'-0" FREEBOARD                                                                      | 77'-8"                               |                         |                                                                                                  |
| BASE FLOOD ELEVATION                                                     | +8'-0"                                                                                 |                                      |                         |                                                                                                  |
| DESIGN BASE ELEVATION                                                    | TO -U                                                                                  | +9'-0"                               |                         |                                                                                                  |
| DESIGN BASE ELEVATION                                                    |                                                                                        | 15 0                                 |                         |                                                                                                  |
| V. PROJECT GROSS AREA                                                    |                                                                                        | EXISTING                             | NEW CONSTRUCTION        | PROVIDED                                                                                         |
|                                                                          |                                                                                        | 18,762 SF                            | 48,207 SF               | 66,969 SF                                                                                        |
| VI. PARKING                                                              | REQUIRED                                                                               | PROVIDED                             |                         |                                                                                                  |
|                                                                          | NA                                                                                     | 16 SPACES WITH VA                    | ALET SERVICE            |                                                                                                  |
| VII. LOADING                                                             | REQUIRED                                                                               | PROVIDED                             | WAIVER                  |                                                                                                  |
| VII. LOADING                                                             | · · · · · · · · · · · · · · · · · · ·                                                  |                                      |                         | D) TO BEDLICE BY 3 THE OEE STREET LOADING                                                        |
|                                                                          | 4                                                                                      | 1 OFF STREET                         | •                       | )) TO REDUCE BY 3 THE OFF-STREET LOADING                                                         |
|                                                                          | *                                                                                      | ACES) 3 EXIST. ON STRE               | ET.                     |                                                                                                  |
|                                                                          | (1618 SF - 1 SPACE                                                                     | :.)                                  |                         |                                                                                                  |