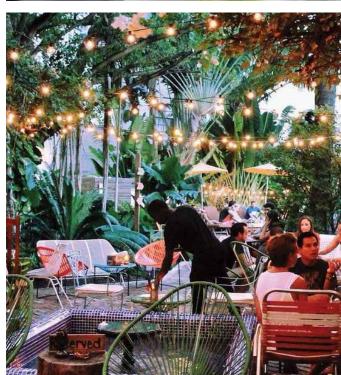

HOTEL LOBBY

URBIN LOBBY

FRONT PORCH

OUTDOOR BAR

OUTDOOR TERRACE

OUTDOOR LIVING ROOM

ROOF DECK AND POOL

ROOF BAR / LOUNGE