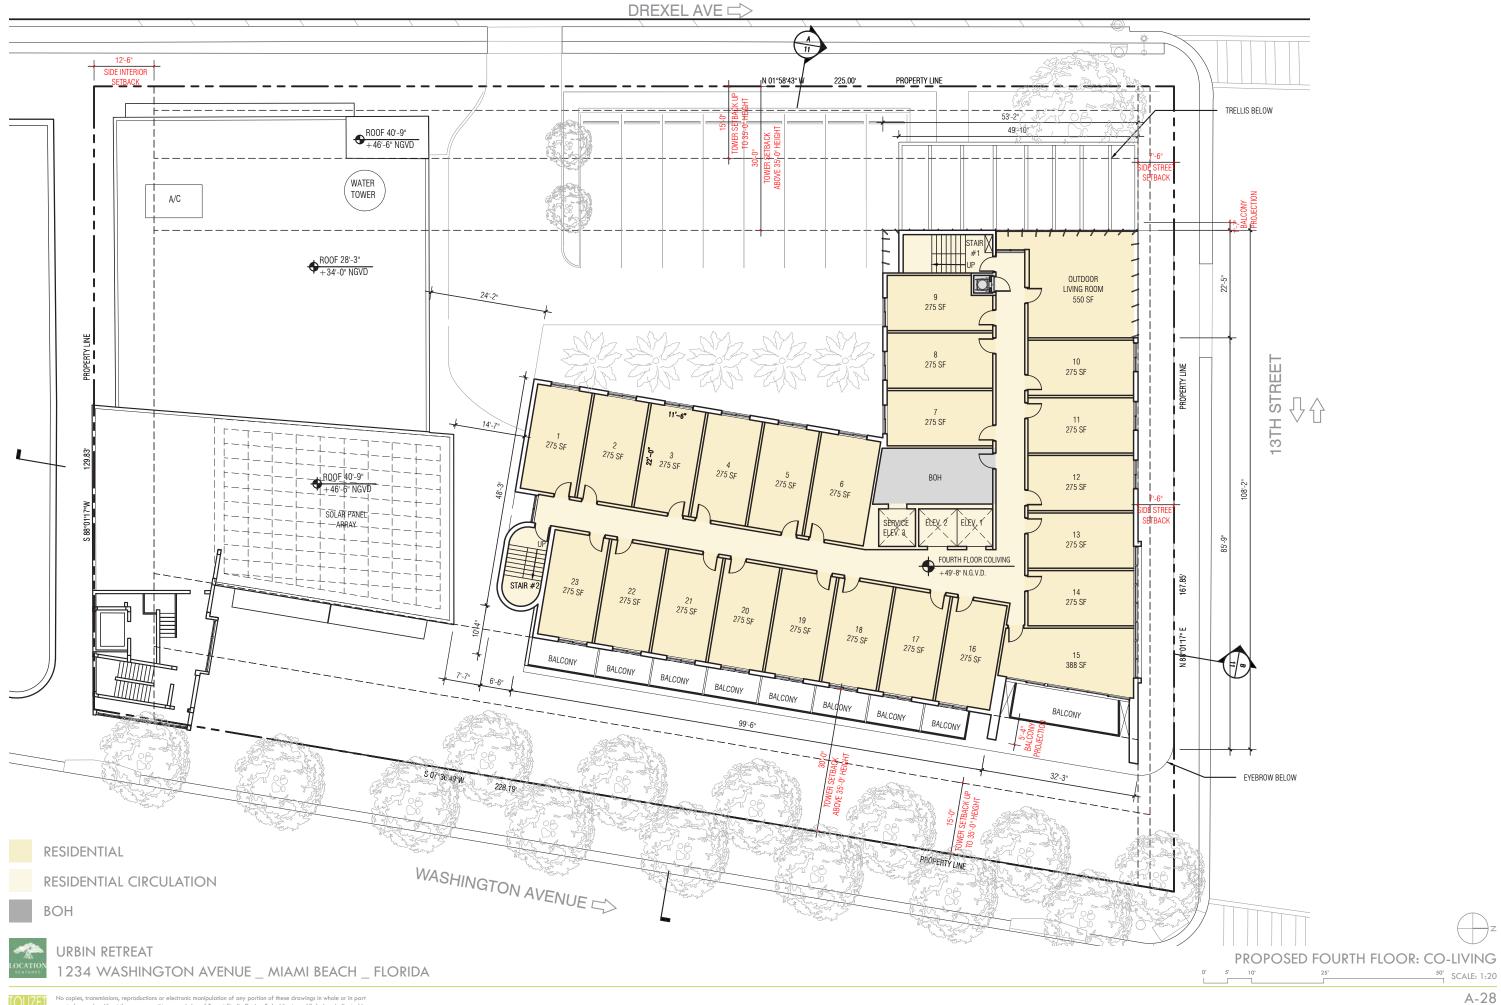

### PROPOSED UNITS

TOTAL OFFICE GSF

PROPOSED OFFICE

PROPOSED GSF

GROUND LEVEL

SECOND LEVEL

THIRD LEVEL

FOURTH LEVEL

FIFTH LEVEL

SIXTH LEVEL

**ROOF LEVEL** 

TOTAL GSF

|                    | COLIVE UNIT TYPES |                   |                 | HOTEL KEYS              |                        |                     |  |
|--------------------|-------------------|-------------------|-----------------|-------------------------|------------------------|---------------------|--|
|                    | 2BR<br>636 SF     | 3BR<br>815-855 SF | 4BR<br>1,283 SF | JUNIOR STUDIO<br>275 SF | STANDARD<br>209-275 SF | SUITE<br>332-388 SI |  |
| 2ND                | 1                 | 3                 | 1               | 8                       |                        |                     |  |
| 3RD                | 1                 | 3                 | 1               | 8                       |                        |                     |  |
| 4TH                |                   |                   |                 | 23                      |                        |                     |  |
| 5TH                |                   |                   |                 |                         | 27                     | 1                   |  |
| 6TH                |                   |                   |                 |                         | 27                     | 1                   |  |
| TOTAL COLIVE UNITS | 2                 | 6                 | 2               | 39                      |                        |                     |  |
|                    |                   |                   |                 |                         | 54                     | 2                   |  |
| TOTAL HOTEL KEYS   | 56                |                   |                 |                         |                        |                     |  |
| TOTAL KEYS + UNITS | 105               |                   |                 |                         |                        |                     |  |
|                    |                   |                   |                 |                         |                        |                     |  |