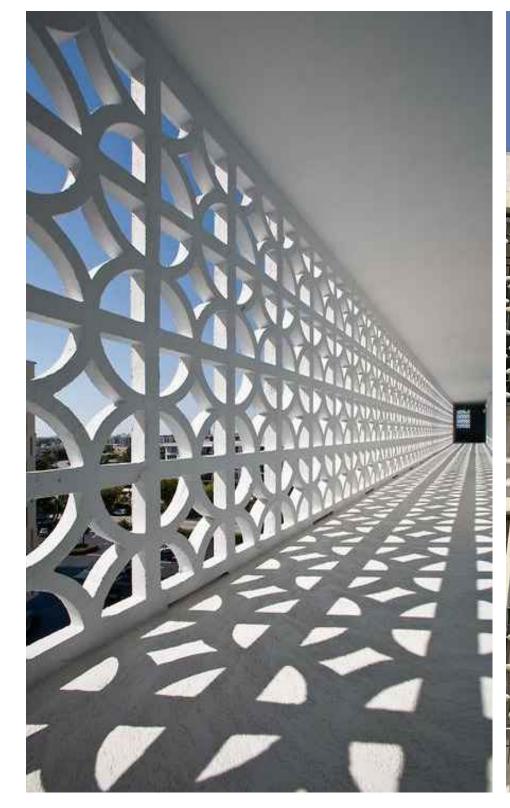

| 48,207 SF            | TOTAL GROSS SF           | 18,762 SF       | TOTAL GROSS SF           | 66,969 SF         |







### NOTES LEGEND

- 1 COPPER FRAME WALLS ON CORNER OF NEW BUILDING IS A CONNECTION TO THE HISTORIC OFFICE BUILDING WHICH HAS A SIMILAR ARCHITECTURAL FORM AND FRAME.
- 2 COPPER CLADDING ON CORNER IS A CONNECTION TO THE HISTORIC POST OFFICE COPPER ROOF.
- METAL BEAM IS A STRUCTURAL TIE FOR THE COPPER FRAME WALLS.



PROPOSED AXONOMETRIC

# CONCEPT

# MIAMI BEACH - Joyful, Playful architecture inspired by tropical natural environment











URBIN RETREAT
1234 WASHINGTON AVENUE \_ MIAMI BEACH \_ FLORIDA

URBAN DIAGRAM
SCALE: 1/32" = 1'-0"

A-14.1

### MIAMI BEACH INSPIRED



















URBIN RETREAT

1234 WASHINGTON AVENUE \_ MIAMI BEACH \_ FLORIDA

MIAMI BEACH INSPIRATION

## PALETTE:

COLOR EVOLUTION comes from Materials themselves. Still colorful and playful, but pared down.











MIAMI BEACH HISTORIC PALETTE

COPPER CLADDING



INSPIRATION IMAGES - MIAMI BEACH HISTORIC PALETTE - REINTERPRETED

























## URBIN RETREAT

















# Nature's Water Filter, Rain gardens are shallow landscaped depressions that capture, clean and absorb stormwater runoff from roots, parking lots and roads. Native plants do not require fertilizer and help filter pollutants. Native plants do not require fertilizer and help filter pollutants. Native plants provide food and habitat for birds, butterfiles and other pollinators.

What is a Rain Garden