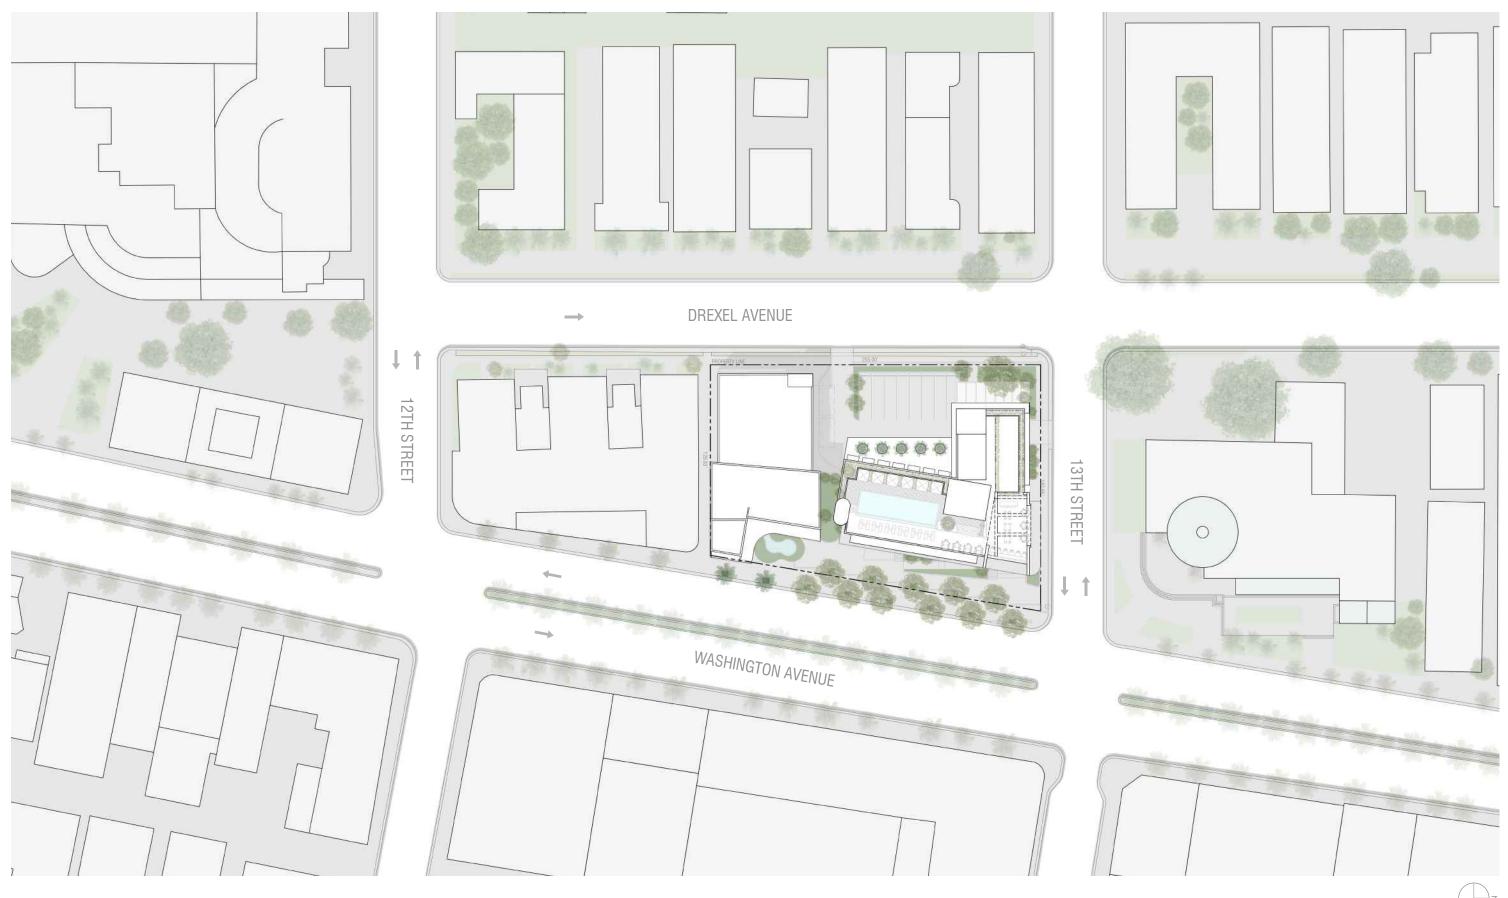

PROPOSED OFFICE ELEVATIONS

URBIN RETREAT

1234 WASHINGTON AVENUE \_ MIAMI BEACH \_ FLORIDA

PROPOSED CONTEXT PLAN

SCALE: 1/64" = 1'-0"

A-12.21