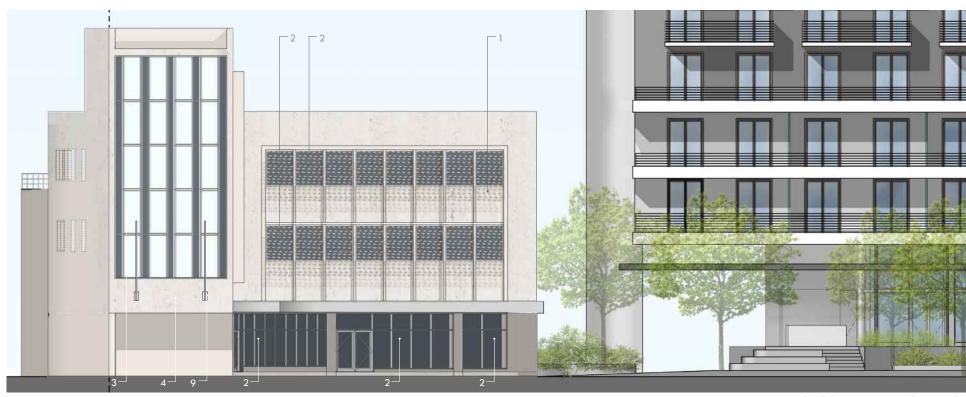

#### HISTORIC BUILDING LEGEND

- 1 HISTORIC METAL BRISE SOLEIL TO BE RESTORED
- 2 EXISTING GLAZING TO BE REPLACED WITH CODE COMPLIANT SYSTEM WHILE MAINTAINING ORIGINAL DESIGN INTENT
- 3 ORIGINAL HISTORIC RAIN SCREEN TO REMAIN AND BE RESTORED, CODE COMPLIANT GLAZING TO BE INSTALLED
- 4 EXISTING STONE PANELS TO BE REPAIRED AS NEEDED
- 5 RESTORE ORIGINAL CANOPY
- 6 NEW GLASS OPENING TO MATCH EXISTING WINDOWS
- 7 NEW TOP RAILING TO ACHIEVE MIN. HEIGHT REQUIRED BY CODE
- 8 NEW RETRACTABLE ROOF
- 9 HISTORIC FLAG POLES TO BE RESTORED