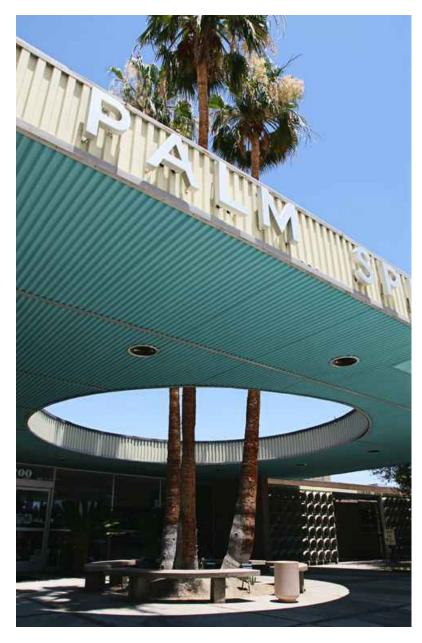

ECTURAL FORM AND FRAME.
- 2 COPPER CLADDING ON CORNER IS A CONNECTION TO THE HISTORIC POST OFFICE COPPER ROOF.
- METAL BEAM IS A STRUCTURAL TIE FOR THE COPPER FRAME WALLS.



PROPOSED AXONOMETRIC

# CONCEPT

# MIAMI BEACH - Joyful, Playful architecture inspired by tropical natural environment











URBIN RETREAT
1234 WASHINGTON AVENUE \_ MIAMI BEACH \_ FLORIDA

URBAN DIAGRAM
SCALE: 1/32" = 1'-0"

A-14.1

### MIAMI BEACH INSPIRED



















URBIN RETREAT

1234 WASHINGTON AVENUE \_ MIAMI BEACH \_ FLORIDA

MIAMI BEACH INSPIRATION

## PALETTE:

COLOR EVOLUTION comes from Materials themselves. Still colorful and playful, but pared down.











MIAMI BEACH HISTORIC PALETTE

COPPER CLADDING



INSPIRATION IMAGES - MIAMI BEACH HISTORIC PALETTE - REINTERPRETED

























## URBIN RETREAT

















# Nature's Water Filter, Rain gardens are shallow landscaped depressions that capture, clean and absorb stormwater runoff from roots, parking lots and roads. Native plants do not require fertilizer and help filter pollutants. Native plants do not require fertilizer and help filter pollutants. Native plants provide food and habitat for birds, butterfiles and other pollinators.

What is a Rain Garden?















INSPIRATION IMAGES: ROOFTOP POOL

## URBIN LIFE















INSPIRATION IMAGES: LOCAL / MICRO RETAIL & MARKET

# UNITS: INSPIRATION IMAGES











# PLANS



No copies, transmissions, reproductions or electronic manipulation of any portion of these drawings in whole or in part are to be made without the express written permission of Tou