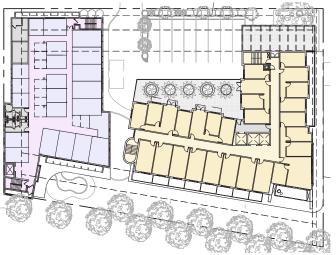

### SECOND LEVEL FAR 16,204 SF

| PROPOSED FAR      | EXISTING    | NEW CONSTRUCTION | PROVIDED  |
|-------------------|-------------|------------------|-----------|
|                   |             |                  |           |
| GROUND LEVEL      | 7,165 SF    | 3,504 SF         | 10,669 SF |
| SECOND LEVEL      | 7,530 SF    | 8,674 SF         | 16,204 SF |
| THIRD LEVEL       | 3.597 SF    | 8.674 SF         | 12.271 SF |
| FOURTH LEVEL      | 470 SF      | 9.276 SF         | 9.746 SF  |
| FIFTH I EVEL      |             | 8.660 SF         | 8.660 SF  |
| SIXTH LEVEL       |             | 8.660 SF         | 8.660 SF  |
| ROOF LEVEL        |             | 759 SF           | 759 SF    |
| KOOI LLVLL        |             | 7 33 31          | 13331     |
| TOTAL FAR         | 18.762 SF   | 48.207 SF        | 66.969 SF |
| TOTALTAIN         | 10,702 01   | 40,207 01        | 00,303 01 |
|                   | CO-LIVE FAR | % OF DEVELOR     | PMENT     |
|                   |             |                  |           |
| SECOND LEVEL      | 8,674 SF    | 12.95 %          |           |
| THIRD LEVEL       | 8,674 SF    | 12.95 %          |           |
| FOURTH LEVEL      | 9,276 SF    | 13.85 %          |           |
|                   | •           |                  |           |
| TOTAL CO-LIVE FAR | 26,624 SF   | 39.75 %          |           |
|                   |             |                  |           |