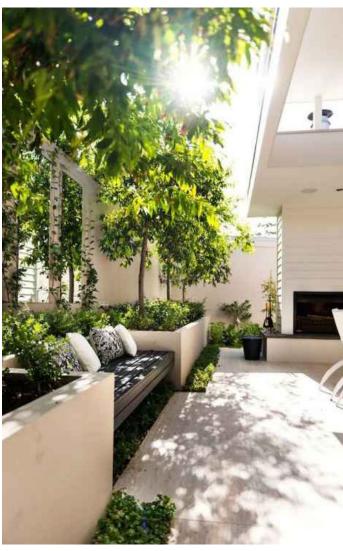

- 2 COPPER CLADDING ON CORNER IS A CONNECTION TO THE HISTORIC POST OFFICE COPPER ROOF.
- METAL BEAM IS A STRUCTURAL TIE FOR THE COPPER FRAME WALLS.



PROPOSED AXONOMETRIC

# CONCEPT

# MIAMI BEACH - Joyful, Playful architecture inspired by tropical natural environment











URBIN RETREAT
1234 WASHINGTON AVENUE \_ MIAMI BEACH \_ FLORIDA

URBAN DIAGRAM
SCALE: 1/32" = 1'-0"

A-14.1

### MIAMI BEACH INSPIRED



















URBIN RETREAT

1234 WASHINGTON AVENUE \_ MIAMI BEACH \_ FLORIDA

MIAMI BEACH INSPIRATION

## PALETTE:

COLOR EVOLUTION comes from Materials themselves. Still colorful and playful, but pared down.











MIAMI BEACH HISTORIC PALETTE

COPPER CLADDING



INSPIRATION IMAGES - MIAMI BEACH HISTORIC PALETTE - REINTERPRETED

























## URBIN RETREAT

















# Nature's Water Filter, Rain gardens are shallow landscaped depressions that capture, clean and absorb stormwater runoff from roots, parking lots and roads. Native plants do not require fertilizer and help filter pollutants. Native plants do not require fertilizer and help filter pollutants. Native plants provide food and habitat for birds, butterfiles and other pollinators.

What is a Rain Garden?















INSPIRATION IMAGES: ROOFTOP POOL

## URBIN LIFE















INSPIRATION IMAGES: LOCAL / MICRO RETAIL & MARKET

# UNITS: INSPIRATION IMAGES











# PLANS



No copies, transmissions, reproductions or electronic manipulation of any portion of these drawings in whole or in part are to be made without the express written permission of Touzet Studio Design & Arch