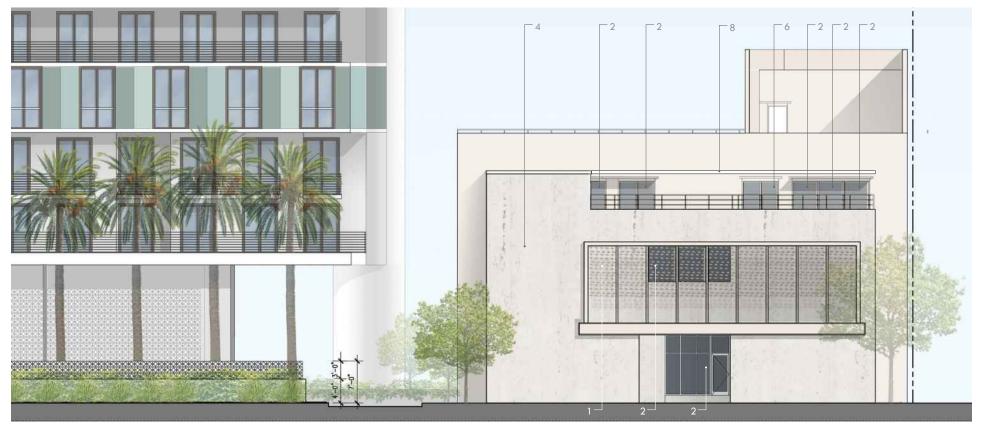

#### HISTORIC BUILDING LEGEND

- 1 HISTORIC METAL BRISE SOLEIL TO BE RESTORED
- 2 EXISTING GLAZING TO BE REPLACED WITH CODE COMPLIANT SYSTEM WHILE MAINTAINING ORIGINAL DESIGN INTENT
- 3 ORIGINAL HISTORIC RAIN SCREEN TO REMAIN AND BE RESTORED, CODE COMPLIANT GLAZING TO BE INSTALLED
- 4 EXISTING STONE PANELS TO BE REPAIRED AS NEEDED
- 5 RESTORE ORIGINAL CANOPY
- 6 NEW GLASS OPENING TO MATCH EXISTING WINDOWS
- 7 NEW TOP RAILING TO ACHIEVE MIN. HEIGHT REQUIRED BY CODE
- 8 NEW RETRACTABLE ROOF
- 9 HISTORIC FLAG POLES TO BE RESTORED

PROPOSED OFFICE ELEVATIONS

URBIN RETREAT

1234 WASHINGTON AVENUE \_ MIAMI BEACH \_ FLORIDA

PROPOSED CONTEXT PLAN

SCALE: 1/64" = 1'-0"

A-12.21