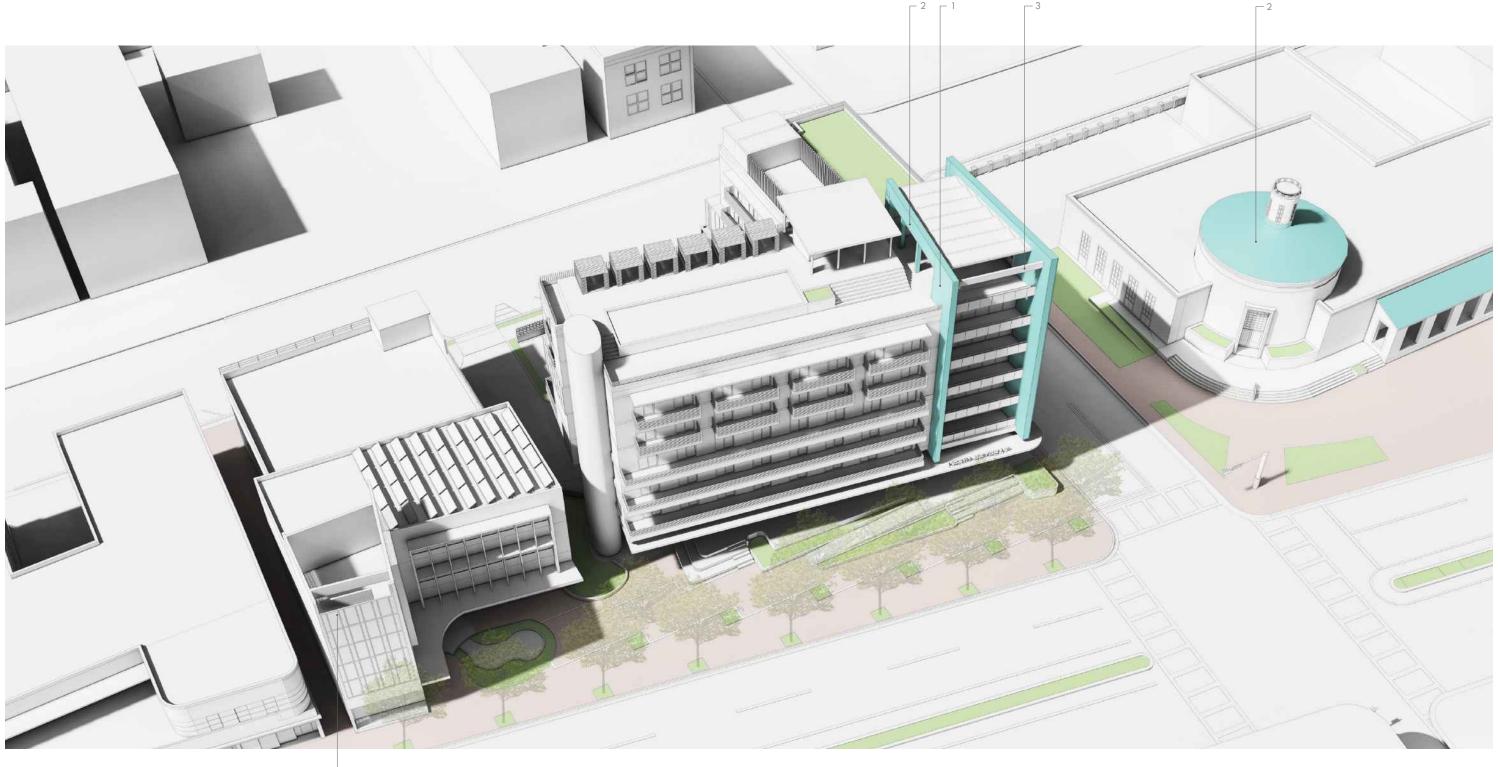

#### HISTORIC BUILDING LEGEND

- 1 HISTORIC METAL BRISE SOLEIL TO BE RESTORED
- 2 EXISTING GLAZING TO BE REPLACED WITH CODE COMPLIANT SYSTEM WHILE MAINTAINING ORIGINAL DESIGN INTENT
- 3 ORIGINAL HISTORIC RAIN SCREEN TO REMAIN AND BE RESTORED, CODE COMPLIANT GLAZING TO BE INSTALLED
- 4 EXISTING STONE PANELS TO BE REPAIRED AS NEEDED
- 5 RESTORE ORIGINAL CANOPY
- 6 NEW GLASS OPENING TO MATCH EXISTING WINDOWS
- 7 NEW TOP RAILING TO ACHIEVE MIN. HEIGHT REQUIRED BY CODE
- 8 NEW RETRACTABLE ROOF
- 9 HISTORIC FLAG POLES TO BE RESTORED