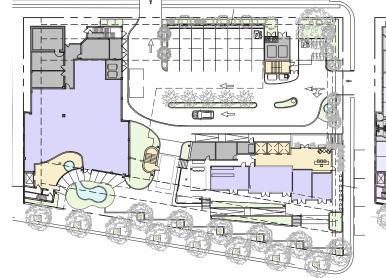

PROJECT DATA

TRAFFIC MANEUVERABILITY DIAGRAM

- \* SUM OF THE SIDE SETBACKS SHALL EQUAL 16 % OF LOT WIDTH OR A MIN. OF SEVEN AND ONE HALF FEET UP TO 20 FEET
- \*\* RESIDENTIAL AND HOTEL USES: SUM OF THE SIDE SETBACKS SHALL EQUAL 16 % OF LOT WIDTH OR A MIN. OF SEVEN AND ONE-HALF FEET OR EIGHT % OF LOT WIDTH, WHICHEVER IS GREATER. WHEN ABUTTING A NONRESIDENTIAL OR NON-HOTEL USE, THE MIN. INTERIOR SIDE SETBACK SHALL BE SEVEN AND ONE-HALF FEET, AND THE MIN. SUM OF THE SIDE SETBACKS SHALL EQUAL 16% OF THE LOT WIDTH, UP TO 20 FEET.