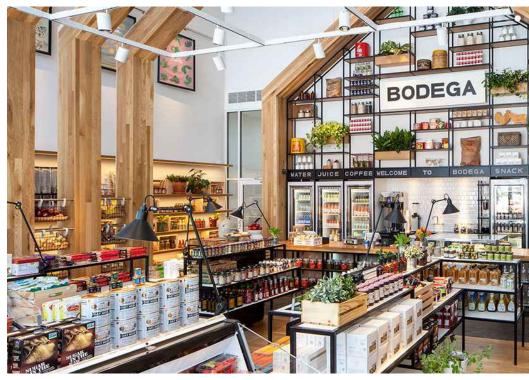

HOTEL LOBBY

URBIN LOBBY

FRONT PORCH

OUTDOOR BAR

OUTDOOR TERRACE

OUTDOOR LIVING ROOM

ROOF DECK AND POOL

ROOF BAR / LOUNGE