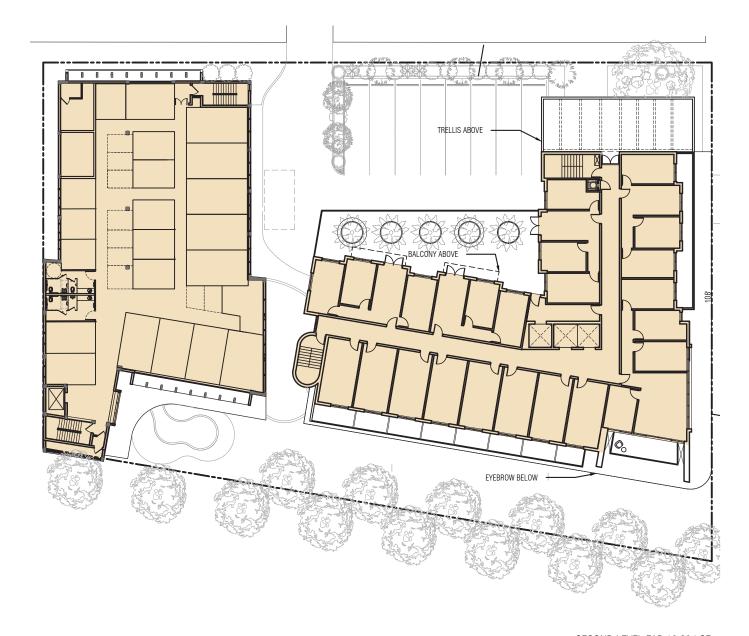

### SECOND LEVEL FAR 16,204 SF

| PROPOSED FAR      | EXISTING    | NEW CONSTRUCTION | PROVIDED  |
|-------------------|-------------|------------------|-----------|
|                   |             |                  |           |
| GROUND LEVEL      | 7,165 SF    | 3,504 SF         | 10,669 SF |
| SECOND LEVEL      | 7,530 SF    | 8,674 SF         | 16,204 SF |
| THIRD LEVEL       | 3.597 SF    | 8.674 SF         | 12.271 SF |
| FOURTH LEVEL      | 470 SF      | 9.276 SF         | 9.746 SF  |
| FIFTH I EVEL      |             | 8.660 SF         | 8.660 SF  |
| SIXTH LEVEL       |             | 8.660 SF         | 8.660 SF  |
| ROOF LEVEL        |             | 759 SF           | 759 SF    |
| KOOI LLVLL        |             | 7 33 31          | 13331     |
| TOTAL FAR         | 18.762 SF   | 48.207 SF        | 66.969 SF |
| TOTALTAIN         | 10,702 01   | 40,207 01        | 00,303 01 |
|                   | CO-LIVE FAR | % OF DEVELOR     | PMENT     |
|                   |             |                  |           |
| SECOND LEVEL      | 8,674 SF    | 12.95 %          |           |
| THIRD LEVEL       | 8,674 SF    | 12.95 %          |           |
| FOURTH LEVEL      | 9,276 SF    | 13.85 %          |           |
|                   | •           |                  |           |
| TOTAL CO-LIVE FAR | 26,624 SF   | 39.75 %          |           |
|                   |             |                  |           |