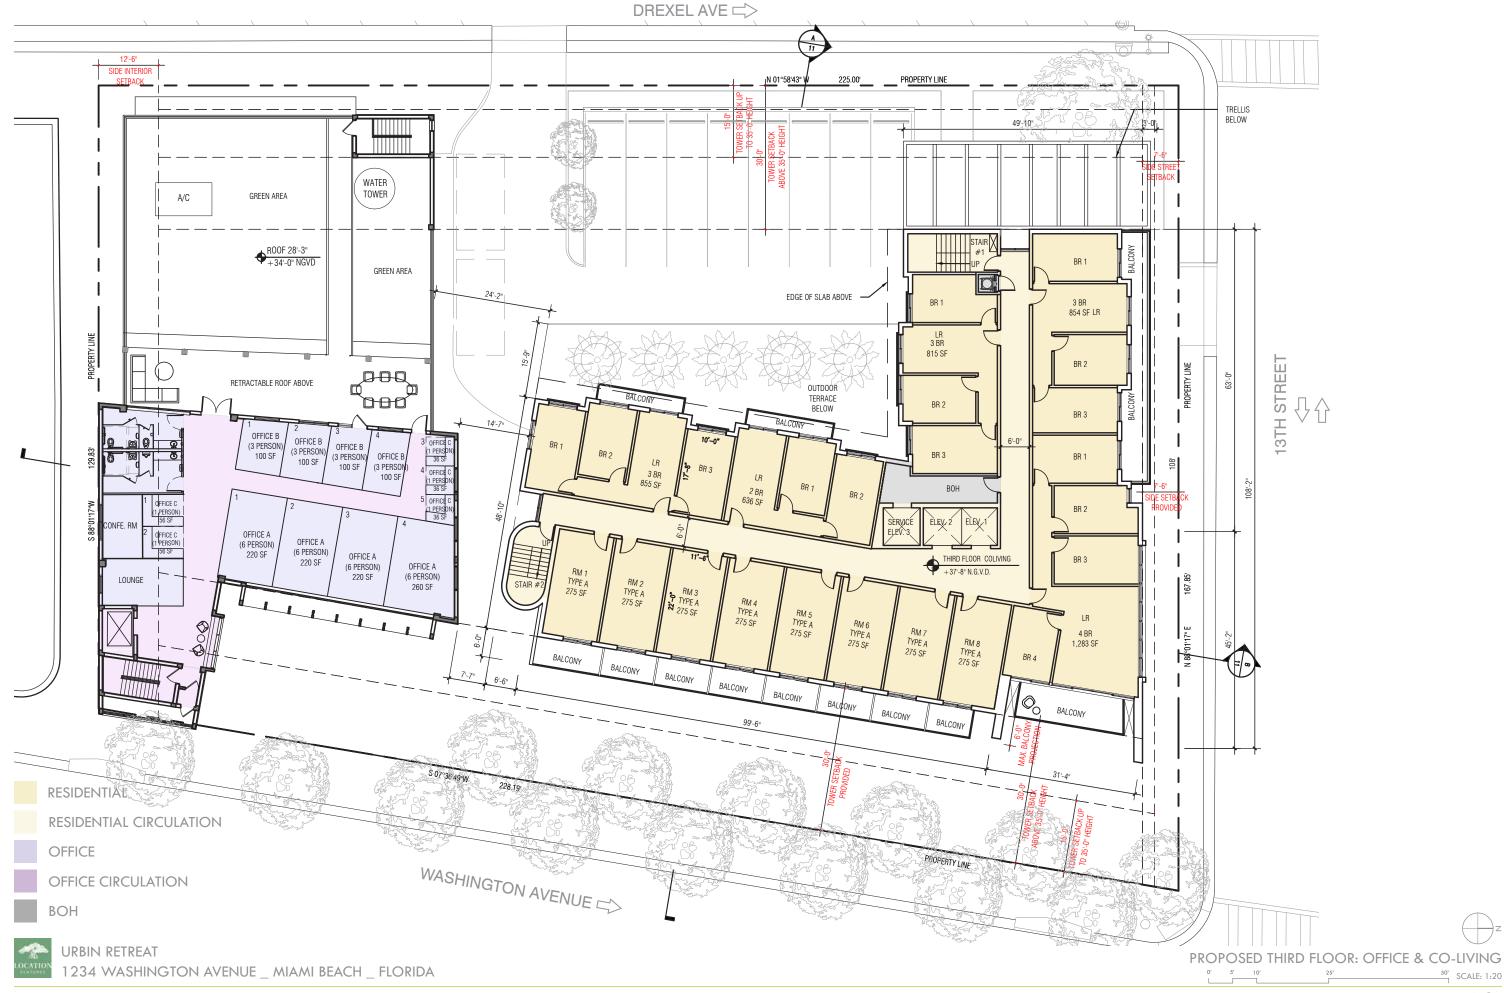

Z

PROPOSED F.A.R. DIAGRAMS

SCALE: 1/32" = 1'-0"

FOURTH LEVEL FAR 9,746 SF

| PROPOSED FAR                                                                          | EXISTING                                   | NEW CONSTRUCTION                                                               | PROVIDED                                                              |
|---------------------------------------------------------------------------------------|--------------------------------------------|--------------------------------------------------------------------------------|-----------------------------------------------------------------------|
| GROUND LEVEL SECOND LEVEL THIRD LEVEL FOURTH LEVEL FIFTH LEVEL SIXTH LEVEL ROOF LEVEL | 7,165 SF<br>7,530 SF<br>3,597 SF<br>470 SF | 3,504 SF<br>8,674 SF<br>8,674 SF<br>9,276 SF<br>8,660 SF<br>8,660 SF<br>759 SF | 10,669 SF<br>16,204 SF<br>12,271 SF<br>9,746 SF<br>8,660 SF<br>759 SF |
| TOTAL FAR                                                                             | 18,762 SF                                  | 48,207 SF                                                                      | 66,969 SF                                                             |
|                                                                                       | CO-LIVE FAR                                | % OF DEVELOR                                                                   | PMENT                                                                 |
| SECOND LEVEL<br>THIRD LEVEL<br>FOURTH LEVEL                                           | 8,674 SF<br>8,674 SF<br>9,276 SF           | 12.95 %<br>12.95 %<br>13.85 %                                                  |                                                                       |
| TOTAL CO-LIVE FAR                                                                     | 26,624 SF                                  | 39.75 %                                                                        |                                                                       |

### PROPOSED UNITS

TOTAL OFFICE GSF

PROPOSED OFFICE

PROPOSED GSF

GROUND LEVEL

SECOND LEVEL

THIRD LEVEL

FOURTH LEVEL

FIFTH LEVEL

SIXTH LEVEL

**ROOF LEVEL** 

TOTAL GSF

|                    | COLIVE UNIT TYPES |                   |                 | HOTEL KEYS              |                        |                     |  |
|--------------------|-------------------|-------------------|-----------------|-------------------------|------------------------|---------------------|--|
|                    | 2BR<br>636 SF     | 3BR<br>815-855 SF | 4BR<br>1,283 SF | JUNIOR STUDIO<br>275 SF | STANDARD<br>209-275 SF | SUITE<br>332-388 SI |  |
| 2ND                | 1                 | 3                 | 1               | 8                       |                        |                     |  |
| 3RD                | 1                 | 3                 | 1               | 8                       |                        |                     |  |
| 4TH                |                   |                   |                 | 23                      |                        |                     |  |
| 5TH                |                   |                   |                 |                         | 27                     | 1                   |  |
| 6TH                |                   |                   |                 |                         | 27                     | 1                   |  |
| TOTAL COLIVE UNITS | 2                 | 6                 | 2               | 39                      |                        |                     |  |
|                    |                   |                   |                 |                         | 54                     | 2                   |  |
| TOTAL HOTEL KEYS   | 56                |                   |                 |                         |                        |                     |  |
| TOTAL KEYS + UNITS | 105               |                   |                 |                         |                        |                     |  |
|                    |                   |                   |                 |                         |                        |                     |  |