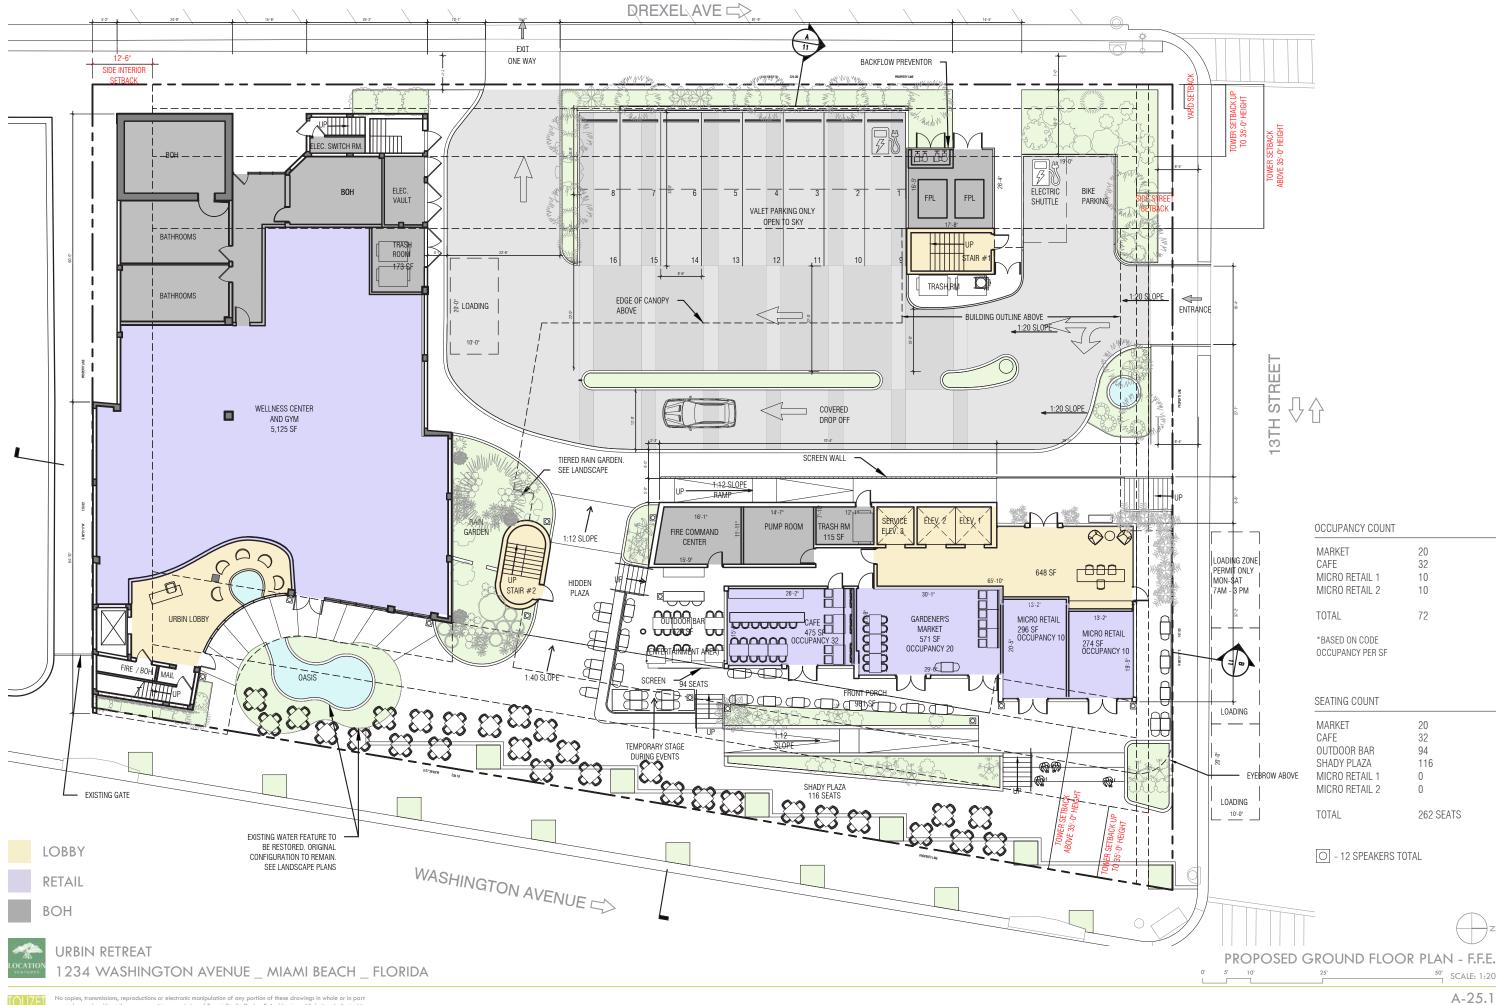

### I. SITE DATA SUMMARY

FRONT (Washington Ave):

II. SETBACKS & YARD REQUIREMENTS

ZONING CLASSIFICATION:

HISTORIC DISTRICT

FLAMINGO PARK HISTORIC DISTRICT

FEMA ZONE

GROSS LOT AREA (2.0):

MAXIMUM F.A.R.

CD-2 COMMERCIAL, MEDIUM INTENSITY DISTRICT

FLAMINGO PARK HISTORIC DISTRICT

AE (EL. + 8.00' NGVD)

33,489 SF (0.7688 ACRE)

66,978 SF (2.0)

VARIANCE

**PROVIDED** 

15'-0"

| FRONT (Washington Ave):  FRONT (Drexel Ave):  SIDE STREET (13th Street): | above 35' height 30'-0"<br>up to 35' height 15'-0"<br>above 35' height 30'-0"<br>7'-6" | 30'-0"<br>15'-0"<br>30'-0"<br>7'-6"* |                         |                                                                                                  |
|--------------------------------------------------------------------------|----------------------------------------------------------------------------------------|--------------------------------------|-------------------------|--------------------------------------------------------------------------------------------------|
| SIDE INTERIOR (South Interior):                                          | 12'-6"                                                                                 | 0'-0" EXISTING**                     | CODE SECTION 142-309 (2 | 2)(e) TO PERMIT THE SUM OF SIDE SETBACKS AT 7'-6"                                                |
|                                                                          |                                                                                        |                                      | ,                       | a)(1) TO PERMIT PARKING SPACES ALONG DREXEL AVE<br>SIDENTIAL COMMERCIAL USES ON THE GROUND FLOOR |
| III. F.A.R. SUMMARY                                                      | ALLOWED                                                                                | EXISTING                             | NEW CONSTRUCTION        | PROVIDED                                                                                         |
| EXISTING OFFICE BUILDING:                                                | NA                                                                                     | 18,985 SF                            | NA                      | 18,762 SF                                                                                        |
| NEW HOTEL AND CO-LIVE:                                                   | NA                                                                                     | NA                                   | 48,207 SF               | 48,207 SF                                                                                        |
| TOTAL F.A.R.:                                                            | 66,978 SF                                                                              | 18,762 SF                            | 48,207 SF               | 66,969 SF                                                                                        |
|                                                                          |                                                                                        |                                      |                         |                                                                                                  |
| IV. BUILDING STATISTICS                                                  | ALLOWED                                                                                | PROVIDED                             |                         |                                                                                                  |
| NUMBER OF STORIES:                                                       | 7                                                                                      | 6                                    |                         |                                                                                                  |
| BUILDING HEIGHT (TOP OF ROOF SLAB)                                       | 75'-0"                                                                                 | 72'-8" FROM BFE+F                    | REEBOARD                |                                                                                                  |
|                                                                          | + 5'-0" FREEBOARD                                                                      | 77'-8"                               |                         |                                                                                                  |
| BASE FLOOD ELEVATION                                                     | +8'-0"                                                                                 |                                      |                         |                                                                                                  |
| DESIGN BASE ELEVATION                                                    | TO -U                                                                                  | +9'-0"                               |                         |                                                                                                  |
| DESIGN BASE ELEVATION                                                    |                                                                                        | 15 0                                 |                         |                                                                                                  |
| V. PROJECT GROSS AREA                                                    |                                                                                        | EXISTING                             | NEW CONSTRUCTION        | PROVIDED                                                                                         |
|                                                                          |                                                                                        | 18,762 SF                            | 48,207 SF               | 66,969 SF                                                                                        |
| VI. PARKING                                                              | REQUIRED                                                                               | PROVIDED                             |                         |                                                                                                  |
|                                                                          | NA                                                                                     | 16 SPACES WITH VA                    | ALET SERVICE            |                                                                                                  |
| VII. LOADING                                                             | REQUIRED                                                                               | PROVIDED                             | WAIVER                  |                                                                                                  |
| VII. LOADING                                                             | · · · · · · · · · · · · · · · · · · ·                                                  |                                      |                         | D) TO BEDLICE BY 3 THE OEE STREET LOADING                                                        |
|                                                                          | 4                                                                                      | 1 OFF STREET                         | •                       | )) TO REDUCE BY 3 THE OFF-STREET LOADING                                                         |
|                                                                          | *                                                                                      | ACES) 3 EXIST. ON STRE               | ET.                     |                                                                                                  |
|                                                                          | (1618 SF - 1 SPACE                                                                     | :.)                                  |                         |                                                                                                  |