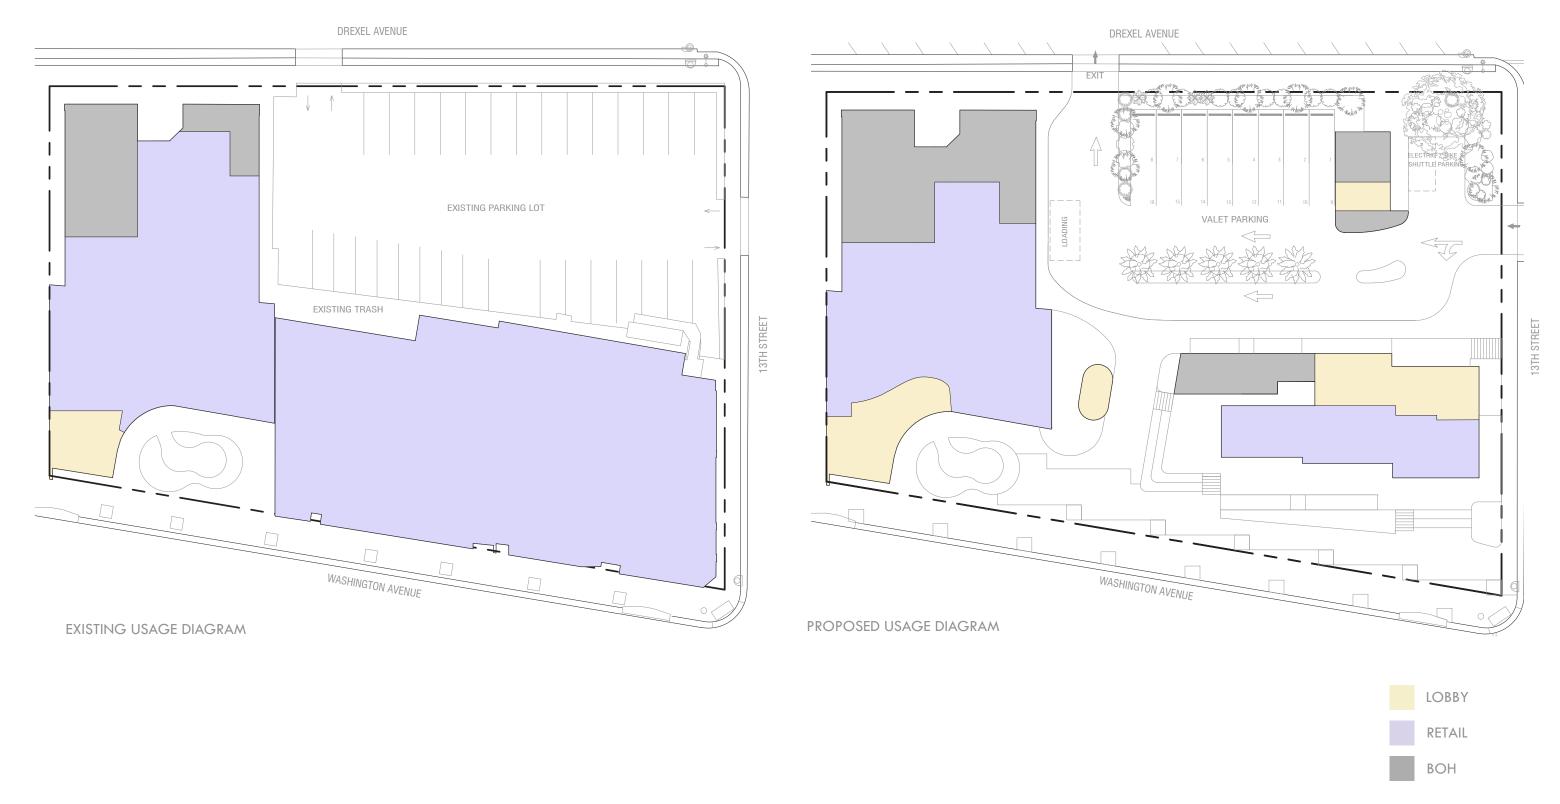

PROPOSED OFFICE ELEVATIONS

URBIN RETREAT

1234 WASHINGTON AVENUE \_ MIAMI BEACH \_ FLORIDA

PROPOSED CONTEXT PLAN

SCALE: 1/64" = 1'-0"

A-12.21