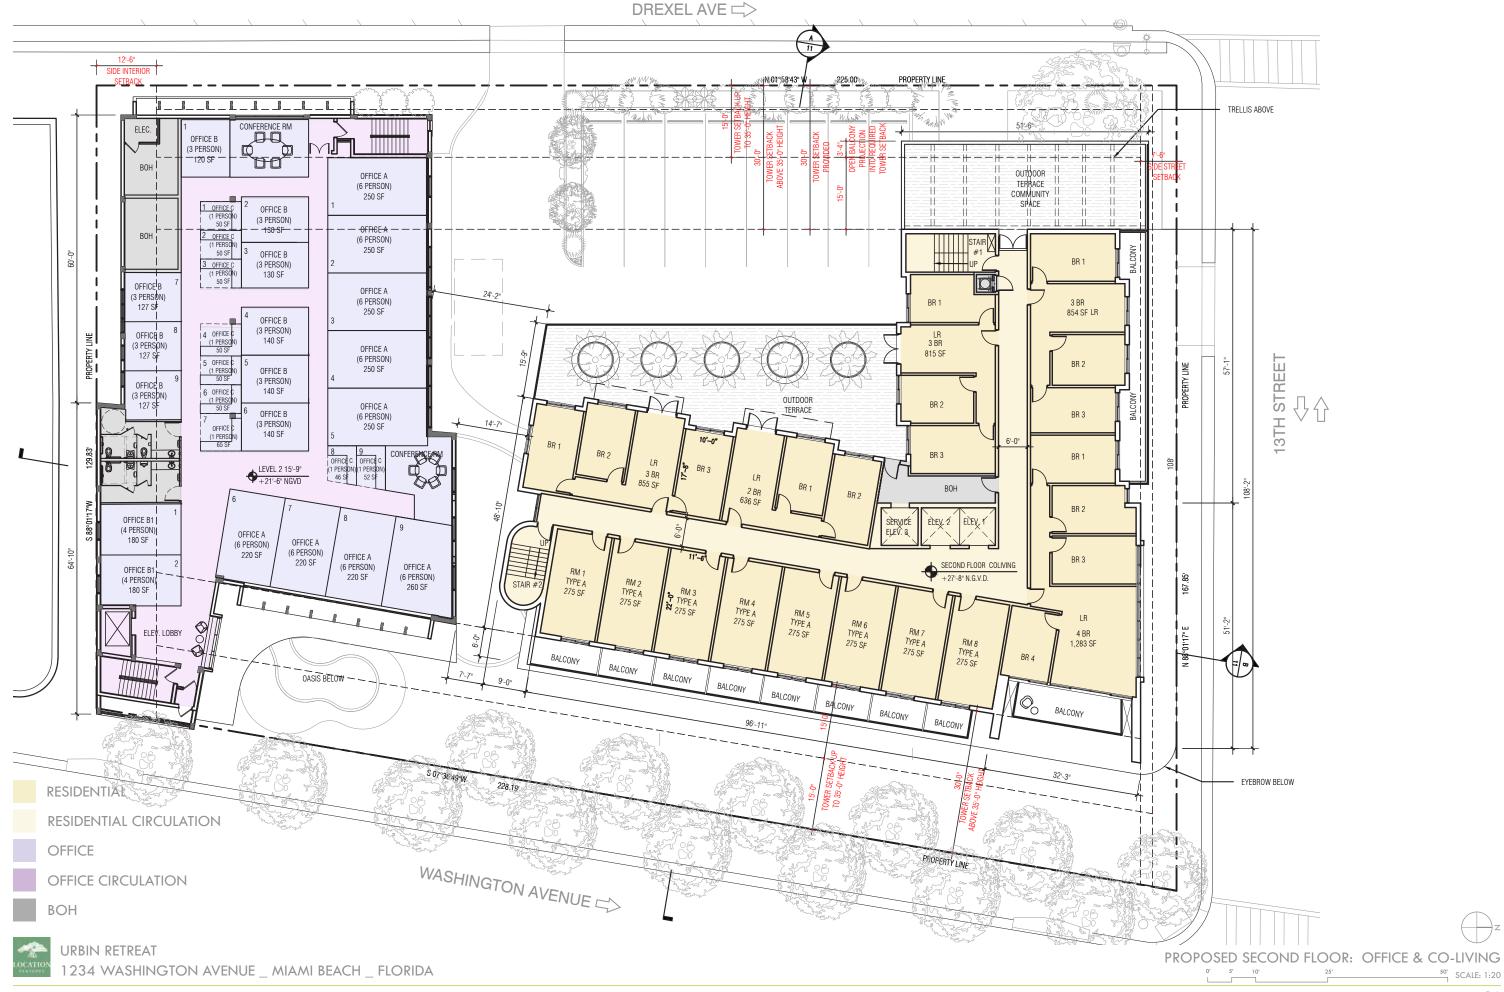

### SECOND LEVEL FAR 16,204 SF

| PROPOSED FAR      | EXISTING    | NEW CONSTRUCTION | PROVIDED  |
|-------------------|-------------|------------------|-----------|
|                   |             |                  |           |
| GROUND LEVEL      | 7,165 SF    | 3,504 SF         | 10,669 SF |
| SECOND LEVEL      | 7,530 SF    | 8,674 SF         | 16,204 SF |
| THIRD LEVEL       | 3.597 SF    | 8.674 SF         | 12.271 SF |
| FOURTH LEVEL      | 470 SF      | 9.276 SF         | 9.746 SF  |
| FIFTH I EVEL      |             | 8.660 SF         | 8.660 SF  |
| SIXTH LEVEL       |             | 8.660 SF         | 8.660 SF  |
| ROOF LEVEL        |             | 759 SF           | 759 SF    |
| KOOI LLVLL        |             | 7 33 31          | 13331     |
| TOTAL FAR         | 18.762 SF   | 48.207 SF        | 66.969 SF |
| TOTALTAIN         | 10,702 01   | 40,207 01        | 00,303 01 |
|                   | CO-LIVE FAR | % OF DEVELOR     | PMENT     |
|                   |             |                  |           |
| SECOND LEVEL      | 8,674 SF    | 12.95 %          |           |
| THIRD LEVEL       | 8,674 SF    | 12.95 %          |           |
| FOURTH LEVEL      | 9,276 SF    | 13.85 %          |           |
|                   | •           |                  |           |
| TOTAL CO-LIVE FAR | 26,624 SF   | 39.75 %          |           |
|                   |             |                  |           |

### PROPOSED UNITS

TOTAL OFFICE GSF

PROPOSED OFFICE

PROPOSED GSF

GROUND LEVEL

SECOND LEVEL

THIRD LEVEL

FOURTH LEVEL

FIFTH LEVEL

SIXTH LEVEL

**ROOF LEVEL** 

TOTAL GSF

|                    | COLIVE UNIT TYPES |                   |                 | HOTEL KEYS              |                        |                     |  |
|--------------------|-------------------|-------------------|-----------------|-------------------------|------------------------|---------------------|--|
|                    | 2BR<br>636 SF     | 3BR<br>815-855 SF | 4BR<br>1,283 SF | JUNIOR STUDIO<br>275 SF | STANDARD<br>209-275 SF | SUITE<br>332-388 SI |  |
| 2ND                | 1                 | 3                 | 1               | 8                       |                        |                     |  |
| 3RD                | 1                 | 3                 | 1               | 8                       |                        |                     |  |
| 4TH                |                   |                   |                 | 23                      |                        |                     |  |
| 5TH                |                   |                   |                 |                         | 27                     | 1                   |  |
| 6TH                |                   |                   |                 |                         | 27                     | 1                   |  |
| TOTAL COLIVE UNITS | 2                 | 6                 | 2               | 39                      |                        |                     |  |
|                    |                   |                   |                 |                         | 54                     | 2                   |  |
| TOTAL HOTEL KEYS   | 56                |                   |                 |                         |                        |                     |  |
| TOTAL KEYS + UNITS | 105               |                   |                 |                         |                        |                     |  |
|                    |                   |                   |                 |                         |                        |                     |  |