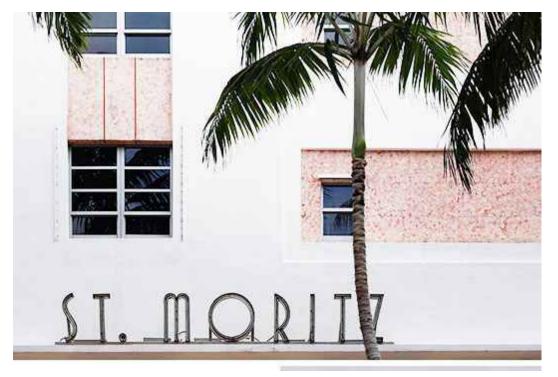

A SIMILAR ARCHITECTURAL FORM AND FRAME.
- 2 COPPER CLADDING ON CORNER IS A CONNECTION TO THE HISTORIC POST OFFICE COPPER ROOF.
- METAL BEAM IS A STRUCTURAL TIE FOR THE COPPER FRAME WALLS.



PROPOSED AXONOMETRIC

# CONCEPT

# MIAMI BEACH - Joyful, Playful architecture inspired by tropical natural environment











URBIN RETREAT
1234 WASHINGTON AVENUE \_ MIAMI BEACH \_ FLORIDA

URBAN DIAGRAM
SCALE: 1/32" = 1'-0"

A-14.1

### MIAMI BEACH INSPIRED



















URBIN RETREAT

1234 WASHINGTON AVENUE \_ MIAMI BEACH \_ FLORIDA

MIAMI BEACH INSPIRATION

## PALETTE:

COLOR EVOLUTION comes from Materials themselves. Still colorful and playful, but pared down.











MIAMI BEACH HISTORIC PALETTE

COPPER CLADDING



INSPIRATION IMAGES - MIAMI BEACH HISTORIC PALETTE - REINTERPRETED

























## URBIN RETREAT

















# Nature's Water Filter, Rain gardens are shallow landscaped depressions that capture, clean and absorb stormwater runoff from roots, parking lots and roads. Native plants do not require fertilizer and help filter pollutants. Native plants do not require fertilizer and help filter pollutants. Native plants provide food and habitat for birds, butterfiles and other pollinators.

What is a Rain Garden?















INSPIRATION IMAGES: ROOFTOP POOL

## URBIN LIFE















INSPIRATION IMAGES: LOCAL / MICRO RETAIL & MARKET

# UNITS: INSPIRATION IMAGES











# PLANS



No copies, transmissions, reproductions or electronic manipulation of any portion of these drawings in whole or in part are to be made without the express written p