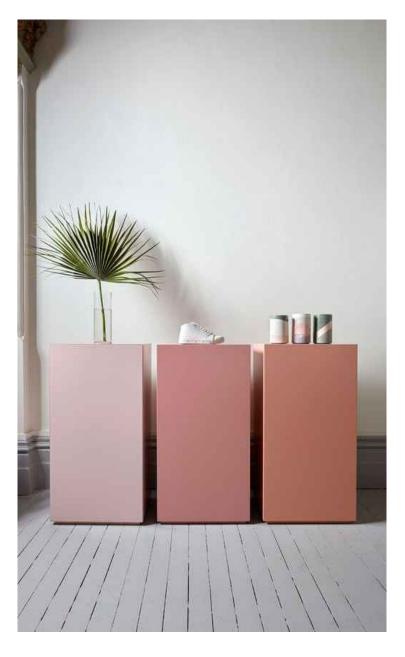

S A SIMILAR ARCHITECTURAL FORM AND FRAME.
- 2 COPPER CLADDING ON CORNER IS A CONNECTION TO THE HISTORIC POST OFFICE COPPER ROOF.
- METAL BEAM IS A STRUCTURAL TIE FOR THE COPPER FRAME WALLS.



PROPOSED AXONOMETRIC

# CONCEPT

# MIAMI BEACH - Joyful, Playful architecture inspired by tropical natural environment











URBIN RETREAT
1234 WASHINGTON AVENUE \_ MIAMI BEACH \_ FLORIDA

URBAN DIAGRAM
SCALE: 1/32" = 1'-0"

A-14.1

### MIAMI BEACH INSPIRED



















URBIN RETREAT

1234 WASHINGTON AVENUE \_ MIAMI BEACH \_ FLORIDA

MIAMI BEACH INSPIRATION

## PALETTE:

COLOR EVOLUTION comes from Materials themselves. Still colorful and playful, but pared down.











MIAMI BEACH HISTORIC PALETTE

COPPER CLADDING



INSPIRATION IMAGES - MIAMI BEACH HISTORIC PALETTE - REINTERPRETED

























## URBIN RETREAT

















# Nature's Water Filter, Rain gardens are shallow landscaped depressions that capture, clean and absorb stormwater runoff from roots, parking lots and roads. Native plants do not require fertilizer and help filter pollutants. Native plants do not require fertilizer and help filter pollutants. Native plants provide food and habitat for birds, butterfiles and other pollinators.

What is a Rain Garden?















INSPIRATION IMAGES: ROOFTOP POOL

## URBIN LIFE















INSPIRATION IMAGES: LOCAL / MICRO RETAIL & MARKET

# UNITS: INSPIRATION IMAGES











# PLANS



No copies, transmissions, reproductions or electronic manipulation of any portion of these drawings in whole or in part are to be made without the express written