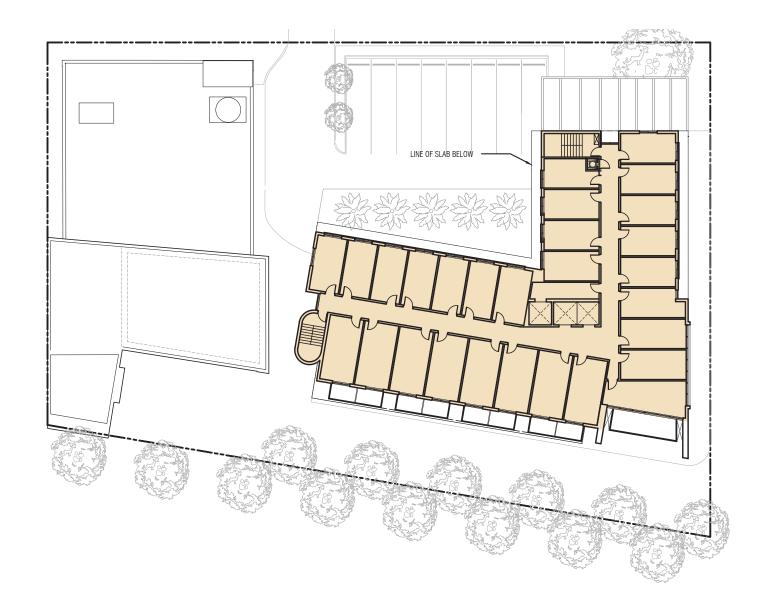

PROPOSED F.A.R. DIAGRAMS

SCALE: 1/32" = 1'-0"

FIFTH LEVEL FAR 8,660 SF

SIXTH LEVEL FAR 8,660 SF

| PROPOSED FAR                                                                          | EXISTING                                   | NEW CONSTRUCTION                                                               | PROVIDED                                                                          |
|---------------------------------------------------------------------------------------|--------------------------------------------|--------------------------------------------------------------------------------|-----------------------------------------------------------------------------------|
| GROUND LEVEL SECOND LEVEL THIRD LEVEL FOURTH LEVEL FIFTH LEVEL SIXTH LEVEL ROOF LEVEL | 7,165 SF<br>7,530 SF<br>3,597 SF<br>470 SF | 3,504 SF<br>8,674 SF<br>8,674 SF<br>9,276 SF<br>8,660 SF<br>8,660 SF<br>759 SF | 10,669 SF<br>16,204 SF<br>12,271 SF<br>9,746 SF<br>8,660 SF<br>8,660 SF<br>759 SF |
| TOTAL FAR                                                                             | 18,762 SF                                  | 48,207 SF                                                                      | 66,969 SF                                                                         |
|                                                                                       | HOTEL FAR                                  | % OF DEVELOR                                                                   | MENT                                                                              |
| FIFTH LEVEL<br>SIXTH LEVEL<br>ROOF LEVEL                                              | 8,660 SF<br>8,660 SF<br>470 SF             | 12.93 %<br>12.93 %<br>0.7 %                                                    |                                                                                   |
| TOTAL HOTEL FAR                                                                       | 17.790 SF                                  | 26.56 %                                                                        |                                                                                   |

PROPOSED F.A.R. DIAGRAMS

SCALE: 1/32" = 1'-0"

ROOF LEVEL FAR 759 SF

| GROUND LEVEL SECOND LEVEL THIRD LEVEL FOURTH LEVEL FIFTH LEVEL SIXTH LEVEL ROOF LEVEL | 7,165 SF<br>7,530 SF<br>3,597 SF<br>470 SF | 3,504 SF<br>8,674 SF<br>8,674 SF<br>9,276 SF<br>8,660 SF<br>8,660 SF<br>759 SF | 10,669 SF<br>16,204 SF<br>12,271 SF<br>9,746 SF<br>8,660 SF<br>8,660 SF<br>759 SF |
|---------------------------------------------------------------------------------------|--------------------------------------------|--------------------------------------------------------------------------------|-----------------------------------------------------------------------------------|
| TOTAL FAR                                                                             | 18,762 SF                                  | 48,207 SF                                                                      | 66,969 SF                                                                         |
|                                                                                       | HOTEL FAR                                  | % OF DEVELO                                                                    | OPMENT                                                                            |
| FIFTH LEVEL<br>SIXTH LEVEL<br>ROOF LEVEL                                              | 8,660 SF<br>8,660 SF<br>470 SF             | 12.93 %<br>12.93 %<br>0.7 %                                                    |                                                                                   |

17,790 SF

PROPOSED FAR

TOTAL HOTEL FAR

Z

PROPOSED F.A.R. DIAGRAMS

26.56 %

EXISTING NEW CONSTRUCTION PROVIDED

SCALE: 1/32" = 1'-0"