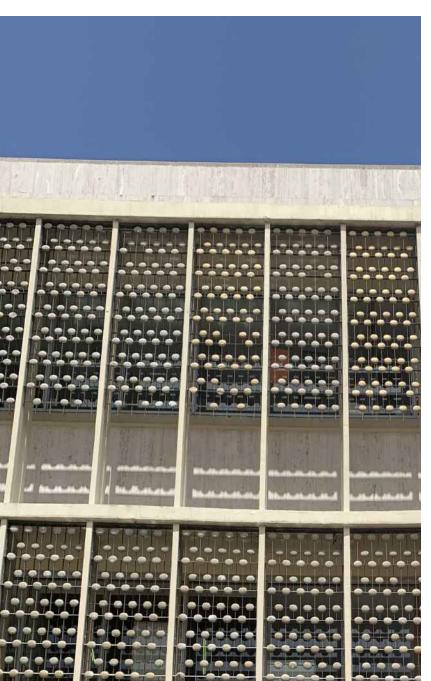

| 48,207 SF            | TOTAL GROSS SF           | 18,762 SF       | TOTAL GROSS SF           | 66,969 SF         |







### NOTES LEGEND

- 1 COPPER FRAME WALLS ON CORNER OF NEW BUILDING IS A CONNECTION TO THE HISTORIC OFFICE BUILDING WHICH HAS A SIMILAR ARCHITECTURAL FORM AND FRAME.
- 2 COPPER CLADDING ON CORNER IS A CONNECTION TO THE HISTORIC POST OFFICE COPPER ROOF.
- METAL BEAM IS A STRUCTURAL TIE FOR THE COPPER FRAME WALLS.



PROPOSED AXONOMETRIC

# CONCEPT

# MIAMI BEACH - Joyful, Playful architecture inspired by tropical natural environment











URBIN RETREAT
1234 WASHINGTON AVENUE \_ MIAMI BEACH \_ FLORIDA

URBAN DIAGRAM
SCALE: 1/32" = 1'-0"

A-14.1

### MIAMI BEACH INSPIRED



















URBIN RETREAT

1234 WASHINGTON AVENUE \_ MIAMI BEACH \_ FLORIDA

MIAMI BEACH INSPIRATION

## PALETTE:

COLOR EVOLUTION comes from Materials themselves. Still colorful and playful, but pared down.











MIAMI BEACH HISTORIC PALETTE

COPPER CLADDING



INSPIRATION IMAGES - MIAMI BEACH HISTORIC PALETTE - REINTERPRETED

























## URBIN RETREAT

















# Nature's Water Filter, Rain gardens are shallow landscaped depressions that capture, clean and absorb stormwater runoff from roots, parking lots and roads. Native plants do not require fertilizer and help filter pollutants. Native plants do not require fertilizer and help filter pollutants. Native plants provide food and habitat for birds, butterfiles and other pollinators.

What is a Rain Garden?