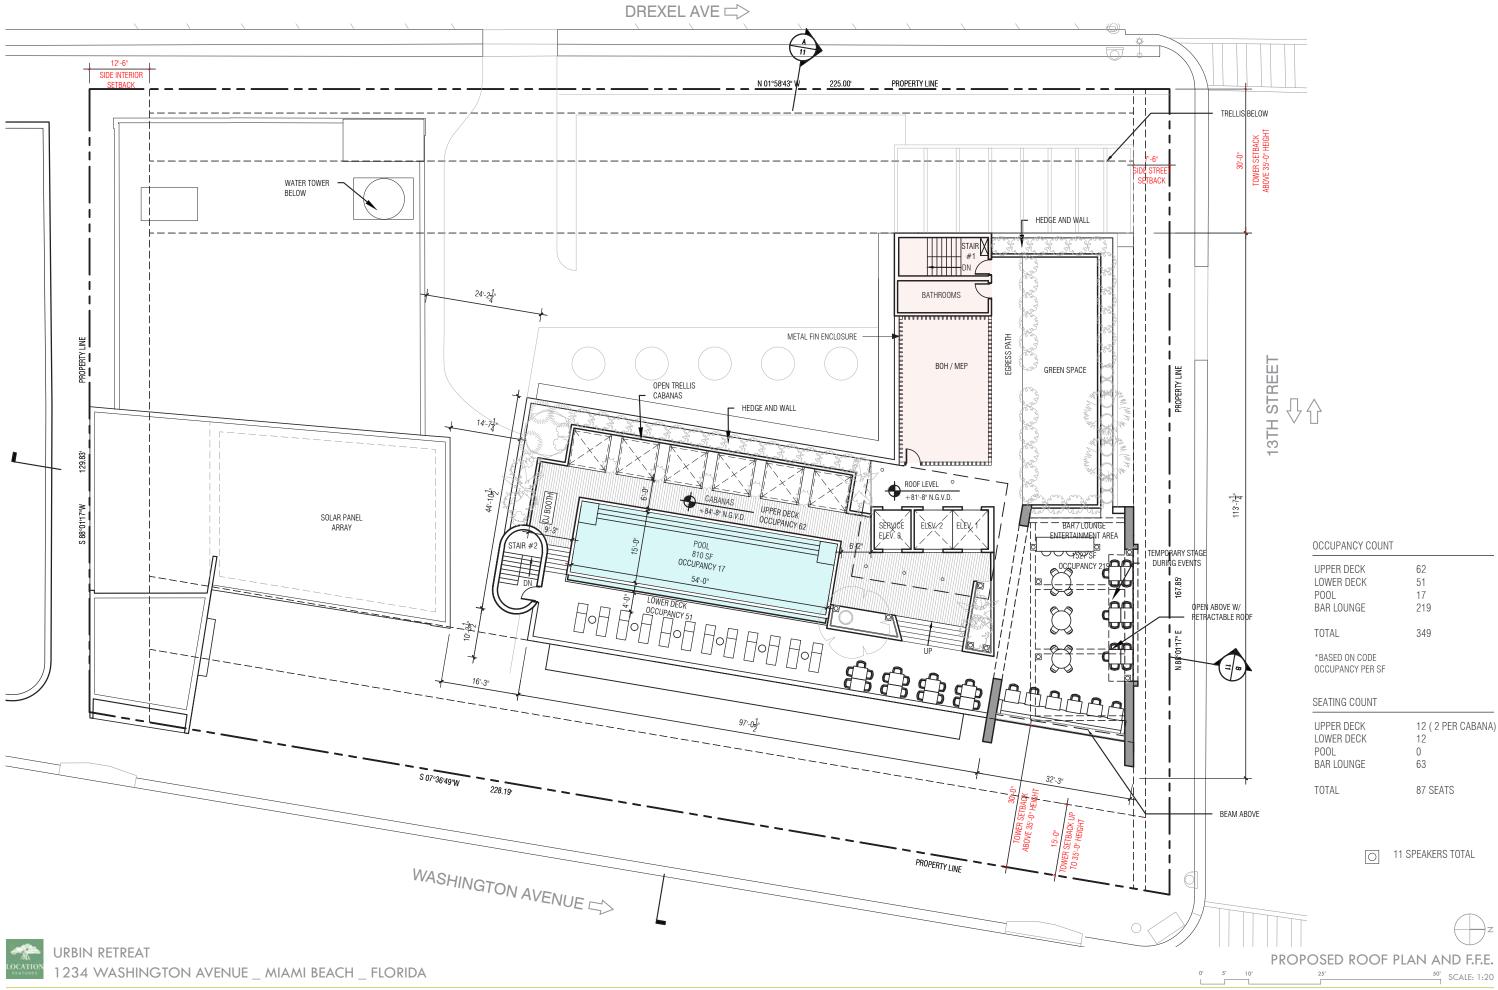

### PROPOSED UNITS

TOTAL OFFICE GSF

PROPOSED OFFICE

PROPOSED GSF

GROUND LEVEL

SECOND LEVEL

THIRD LEVEL

FOURTH LEVEL

FIFTH LEVEL

SIXTH LEVEL

**ROOF LEVEL** 

TOTAL GSF

|                    | COLIVE UNIT TYPES |                   |                 | HOTEL KEYS              |                        |                     |  |
|--------------------|-------------------|-------------------|-----------------|-------------------------|------------------------|---------------------|--|
|                    | 2BR<br>636 SF     | 3BR<br>815-855 SF | 4BR<br>1,283 SF | JUNIOR STUDIO<br>275 SF | STANDARD<br>209-275 SF | SUITE<br>332-388 SI |  |
| 2ND                | 1                 | 3                 | 1               | 8                       |                        |                     |  |
| 3RD                | 1                 | 3                 | 1               | 8                       |                        |                     |  |
| 4TH                |                   |                   |                 | 23                      |                        |                     |  |
| 5TH                |                   |                   |                 |                         | 27                     | 1                   |  |
| 6TH                |                   |                   |                 |                         | 27                     | 1                   |  |
| TOTAL COLIVE UNITS | 2                 | 6                 | 2               | 39                      |                        |                     |  |
|                    |                   |                   |                 |                         | 54                     | 2                   |  |
| TOTAL HOTEL KEYS   | 56                |                   |                 |                         |                        |                     |  |
| TOTAL KEYS + UNITS | 105               |                   |                 |                         |                        |                     |  |
|                    |                   |                   |                 |                         |                        |                     |  |