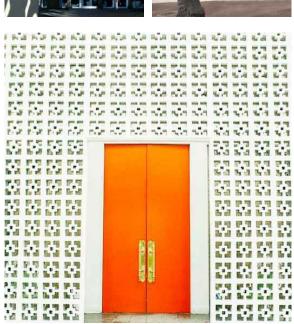

ITECTURAL FORM AND FRAME.
- 2 COPPER CLADDING ON CORNER IS A CONNECTION TO THE HISTORIC POST OFFICE COPPER ROOF.
- METAL BEAM IS A STRUCTURAL TIE FOR THE COPPER FRAME WALLS.



PROPOSED AXONOMETRIC

# CONCEPT

# MIAMI BEACH - Joyful, Playful architecture inspired by tropical natural environment











URBIN RETREAT
1234 WASHINGTON AVENUE \_ MIAMI BEACH \_ FLORIDA

URBAN DIAGRAM
SCALE: 1/32" = 1'-0"

A-14.1

### MIAMI BEACH INSPIRED



















URBIN RETREAT

1234 WASHINGTON AVENUE \_ MIAMI BEACH \_ FLORIDA

MIAMI BEACH INSPIRATION

## PALETTE:

COLOR EVOLUTION comes from Materials themselves. Still colorful and playful, but pared down.











MIAMI BEACH HISTORIC PALETTE

COPPER CLADDING



INSPIRATION IMAGES - MIAMI BEACH HISTORIC PALETTE - REINTERPRETED

























## URBIN RETREAT

















# Nature's Water Filter, Rain gardens are shallow landscaped depressions that capture, clean and absorb stormwater runoff from roots, parking lots and roads. Native plants do not require fertilizer and help filter pollutants. Native plants do not require fertilizer and help filter pollutants. Native plants provide food and habitat for birds, butterfiles and other pollinators.

What is a Rain Garden?















INSPIRATION IMAGES: ROOFTOP POOL

## URBIN LIFE















INSPIRATION IMAGES: LOCAL / MICRO RETAIL & MARKET

# UNITS: INSPIRATION IMAGES











# PLANS



No copies, transmissions, reproductions or electronic manipulation of any portion of these drawings in whole or in part are to be made without the express written permission of T