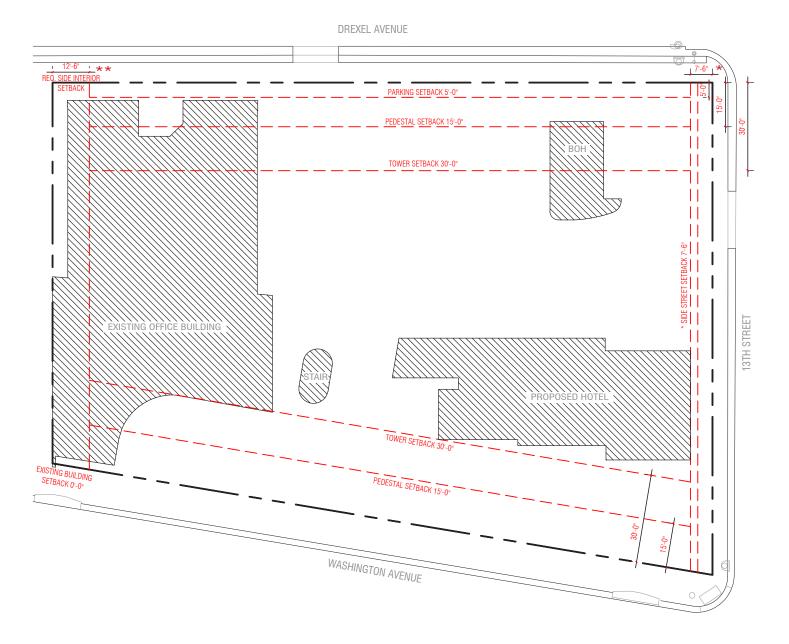

SETBACK VARIANCE DIAGRAM

SCALE: 1/32" = 1'-0"

\*\*VARIANCE OF RESIDENTIAL OR COMMERCIAL USES AT THE FIRST LEVEL ALONG EVERY FACADE FACING A STREET (SECTION 142-308(A))

VARIANCE DIAGRAMS

SCALE: 1/32" = 1'-0"

15'-0"

| FRONT (Washington Ave):  FRONT (Drexel Ave):  SIDE STREET (13th Street): | above 35' height 30'-0"<br>up to 35' height 15'-0"<br>above 35' height 30'-0"<br>7'-6" | 30'-0"<br>15'-0"<br>30'-0"<br>7'-6"* |                         |                                                                                                  |
|--------------------------------------------------------------------------|----------------------------------------------------------------------------------------|--------------------------------------|-------------------------|--------------------------------------------------------------------------------------------------|
| SIDE INTERIOR (South Interior):                                          | 12'-6"                                                                                 | 0'-0" EXISTING**                     | CODE SECTION 142-309 (2 | 2)(e) TO PERMIT THE SUM OF SIDE SETBACKS AT 7'-6"                                                |
|                                                                          |                                                                                        |                                      | ,                       | a)(1) TO PERMIT PARKING SPACES ALONG DREXEL AVE<br>SIDENTIAL COMMERCIAL USES ON THE GROUND FLOOR |
| III. F.A.R. SUMMARY                                                      | ALLOWED                                                                                | EXISTING                             | NEW CONSTRUCTION        | PROVIDED                                                                                         |
| EXISTING OFFICE BUILDING:                                                | NA                                                                                     | 18,985 SF                            | NA                      | 18,762 SF                                                                                        |
| NEW HOTEL AND CO-LIVE:                                                   | NA                                                                                     | NA                                   | 48,207 SF               | 48,207 SF                                                                                        |
| TOTAL F.A.R.:                                                            | 66,978 SF                                                                              | 18,762 SF                            | 48,207 SF               | 66,969 SF                                                                                        |
|                                                                          |                                                                                        |                                      |                         |                                                                                                  |
| IV. BUILDING STATISTICS                                                  | ALLOWED                                                                                | PROVIDED                             |                         |                                                                                                  |
| NUMBER OF STORIES:                                                       | 7                                                                                      | 6                                    |                         |                                                                                                  |
| BUILDING HEIGHT (TOP OF ROOF SLAB)                                       | 75'-0"                                                                                 | 72'-8" FROM BFE+F                    | REEBOARD                |                                                                                                  |
|                                                                          | + 5'-0" FREEBOARD                                                                      | 77'-8"                               |                         |                                                                                                  |
| BASE FLOOD ELEVATION                                                     | +8'-0"                                                                                 |                                      |                         |                                                                                                  |
| DESIGN BASE ELEVATION                                                    | TO -U                                                                                  | +9'-0"                               |                         |                                                                                                  |
| DESIGN BASE ELEVATION                                                    |                                                                                        | 15 0                                 |                         |                                                                                                  |
| V. PROJECT GROSS AREA                                                    |                                                                                        | EXISTING                             | NEW CONSTRUCTION        | PROVIDED                                                                                         |
|                                                                          |                                                                                        | 18,762 SF                            | 48,207 SF               | 66,969 SF                                                                                        |
| VI. PARKING                                                              | REQUIRED                                                                               | PROVIDED                             |                         |                                                                                                  |
|                                                                          | NA                                                                                     | 16 SPACES WITH VA                    | ALET SERVICE            |                                                                                                  |
| VII. LOADING                                                             | REQUIRED                                                                               | PROVIDED                             | WAIVER                  |                                                                                                  |
| VII. LOADING                                                             | · · · · · · · · · · · · · · · · · · ·                                                  |                                      |                         | D) TO BEDLICE BY 3 THE OEE STREET LOADING                                                        |
|                                                                          | 4                                                                                      | 1 OFF STREET                         | •                       | )) TO REDUCE BY 3 THE OFF-STREET LOADING                                                         |
|                                                                          | *                                                                                      | ACES) 3 EXIST. ON STRE               | ET.                     |                                                                                                  |
|                                                                          | (1618 SF - 1 SPACE                                                                     | :.)                                  |                         |                                                                                                  |

<sup>\*</sup>SUM OF THE SIDE SETBACKS SHALL EQUAL 16 % OF LOT WIDTH OR A MIN. OF SEVEN AND ONE HALF FEET UP TO 20 FEET

REQUIRED

up to 35' height 15'-0"

<sup>\*\*</sup> RESIDENTIAL AND HOTEL USES: SUM OF THE SIDE SETBACKS SHALL EQUAL 16 % OF LOT WIDTH OR A MIN. OF SEVEN AND ONE-HALF FEET OR EIGHT % OF LOT WIDTH, WHICHEVER IS GREATER. WHEN ABUTTING A NONRESIDENTIAL OR NON-HOTEL USE, THE MIN. INTERIOR SIDE SETBACK SHALL BE SEVEN AND ONE-HALF FEET, AND THE MIN. SUM OF THE SIDE SETBACKS SHALL EQUAL 16% OF THE LOT WIDTH, UP TO 20 FEET.