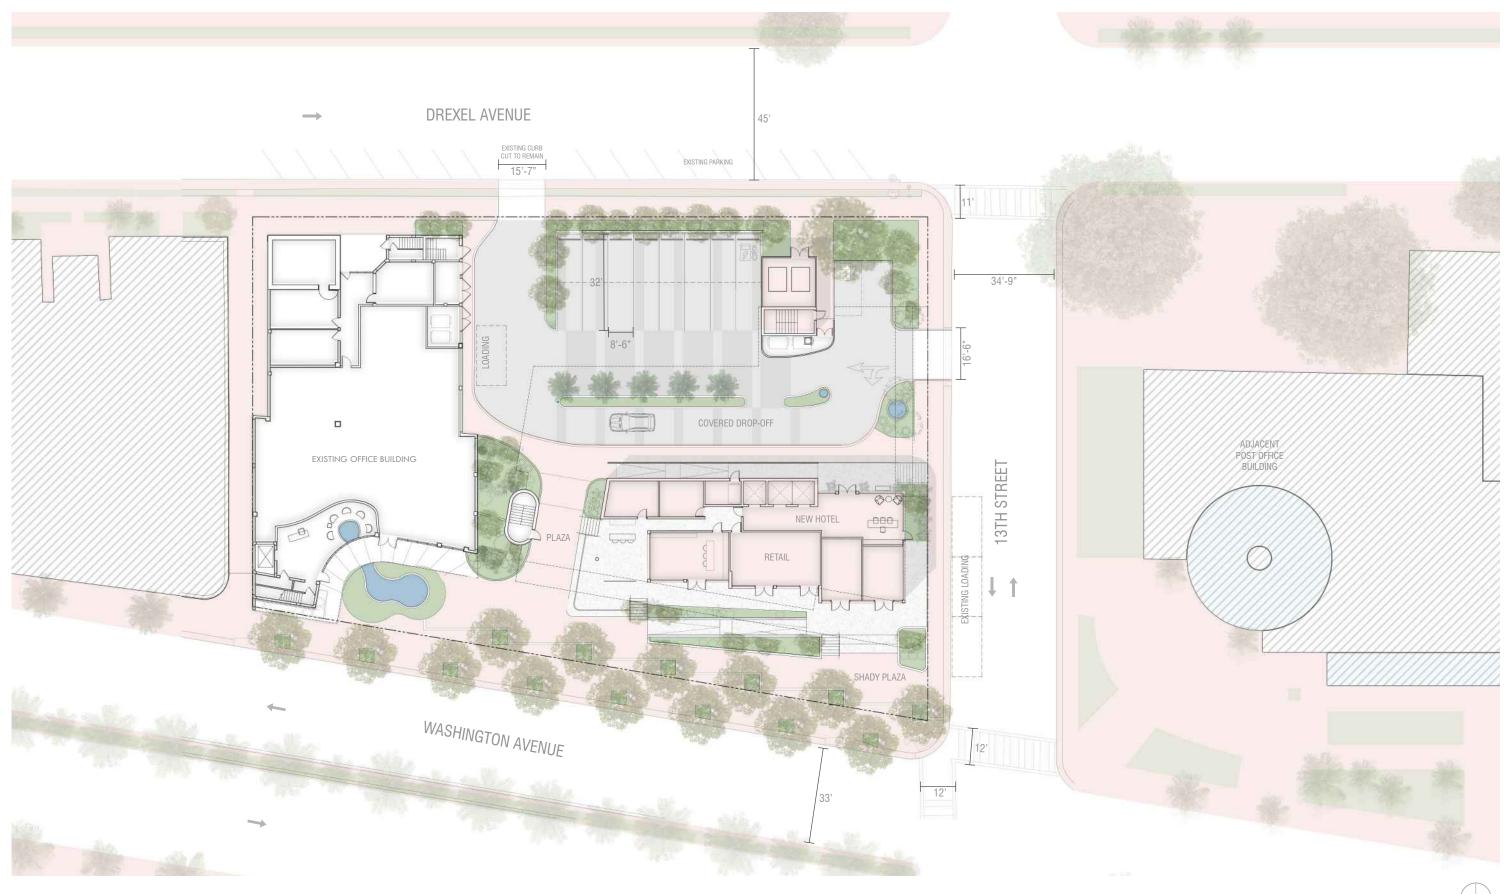

PROPOSED OFFICE ELEVATIONS

URBIN RETREAT

1234 WASHINGTON AVENUE \_ MIAMI BEACH \_ FLORIDA

PROPOSED CONTEXT PLAN

SCALE: 1/64" = 1'-0"

A-12.21