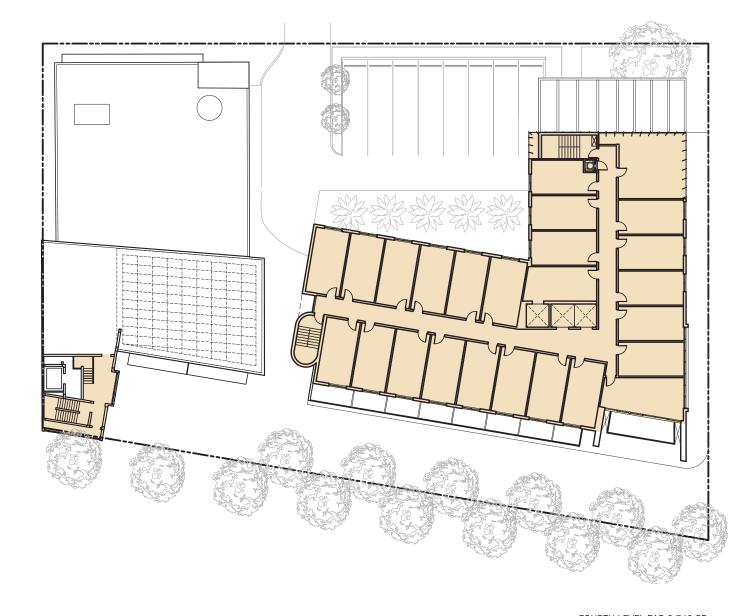

### SECOND LEVEL FAR 16,204 SF

| PROPOSED FAR      | EXISTING    | NEW CONSTRUCTION | PROVIDED  |
|-------------------|-------------|------------------|-----------|
|                   |             |                  |           |
| GROUND LEVEL      | 7,165 SF    | 3,504 SF         | 10,669 SF |
| SECOND LEVEL      | 7,530 SF    | 8,674 SF         | 16,204 SF |
| THIRD LEVEL       | 3.597 SF    | 8.674 SF         | 12.271 SF |
| FOURTH LEVEL      | 470 SF      | 9.276 SF         | 9.746 SF  |
| FIFTH I EVEL      |             | 8.660 SF         | 8.660 SF  |
| SIXTH LEVEL       |             | 8.660 SF         | 8.660 SF  |
| ROOF LEVEL        |             | 759 SF           | 759 SF    |
| KOOI LLVLL        |             | 7 33 31          | 13331     |
| TOTAL FAR         | 18.762 SF   | 48.207 SF        | 66.969 SF |
| TOTALTAIN         | 10,702 01   | 40,207 01        | 00,303 01 |
|                   | CO-LIVE FAR | % OF DEVELOR     | PMENT     |
|                   |             |                  |           |
| SECOND LEVEL      | 8,674 SF    | 12.95 %          |           |
| THIRD LEVEL       | 8,674 SF    | 12.95 %          |           |
| FOURTH LEVEL      | 9,276 SF    | 13.85 %          |           |
|                   | •           |                  |           |
| TOTAL CO-LIVE FAR | 26,624 SF   | 39.75 %          |           |
|                   |             |                  |           |

Z

PROPOSED F.A.R. DIAGRAMS

SCALE: 1/32" = 1'-0"

FOURTH LEVEL FAR 9,746 SF

| PROPOSED FAR                                                                          | EXISTING                                   | NEW CONSTRUCTION                                                               | PROVIDED                                                              |
|---------------------------------------------------------------------------------------|--------------------------------------------|--------------------------------------------------------------------------------|-----------------------------------------------------------------------|
| GROUND LEVEL SECOND LEVEL THIRD LEVEL FOURTH LEVEL FIFTH LEVEL SIXTH LEVEL ROOF LEVEL | 7,165 SF<br>7,530 SF<br>3,597 SF<br>470 SF | 3,504 SF<br>8,674 SF<br>8,674 SF<br>9,276 SF<br>8,660 SF<br>8,660 SF<br>759 SF | 10,669 SF<br>16,204 SF<br>12,271 SF<br>9,746 SF<br>8,660 SF<br>759 SF |
| TOTAL FAR                                                                             | 18,762 SF                                  | 48,207 SF                                                                      | 66,969 SF                                                             |
|                                                                                       | CO-LIVE FAR                                | % OF DEVELOR                                                                   | PMENT                                                                 |
| SECOND LEVEL<br>THIRD LEVEL<br>FOURTH LEVEL                                           | 8,674 SF<br>8,674 SF<br>9,276 SF           | 12.95 %<br>12.95 %<br>13.85 %                                                  |                                                                       |
| TOTAL CO-LIVE FAR                                                                     | 26,624 SF                                  | 39.75 %                                                                        |                                                                       |