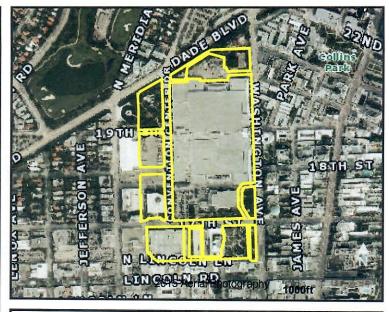

Version:

Miami Beach Botanical Garden – Property Photos 2016

1. Patio South

2. Banyan Room Ballroom Northwest

3. Banyan Lawn – West

4. Banyan Room Ballroom Northwest

5. Terrace North

6. East Swale South

7. Patio East

8. Patio South

9. East Side Fence South

10. Banyan Ball Room South Wall

11. Eastern View

12. East from Northgate

13. South through the loggia

#### **Number Key**

#### for attached map and photos

- 1. Patio South
- 2. Banyan Room Ballroom Northwest
- 3. Banyan Lawn West
- 4. Banyan Room Ballroom Northwest
- 5. Terrace North
- 6. East Swale South
- 7. Patio East
- 8. Patio South
- 9. East Side Fence South
- 10. Banyan Ball Room South Wall
- 11. Eastern View
- 12. East from Northgate
- 13. South through the loggia