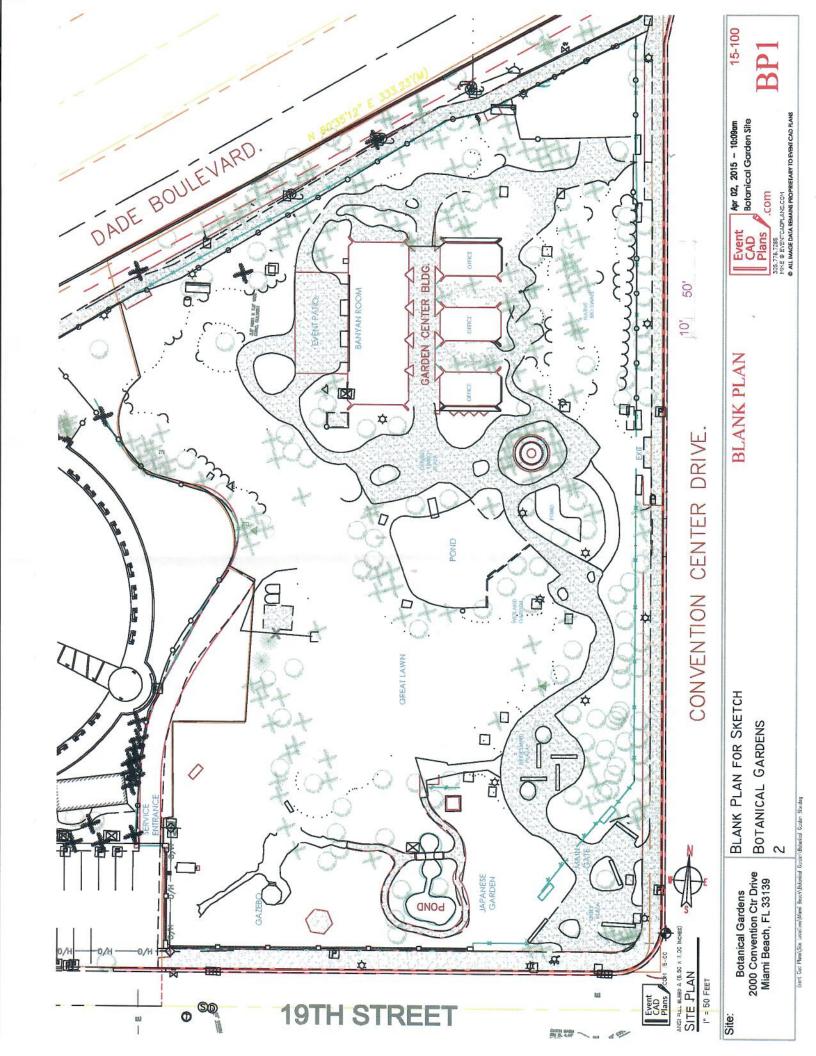

#### **Number Key**

#### for attached map and photos

- 1. Patio South
- 2. Banyan Room Ballroom Northwest
- 3. Banyan Lawn West
- 4. Banyan Room Ballroom Northwest
- 5. Terrace North
- 6. East Swale South
- 7. Patio East
- 8. Patio South
- 9. East Side Fence South
- 10. Banyan Ball Room South Wall
- 11. Eastern View
- 12. East from Northgate
- 13. South through the loggia