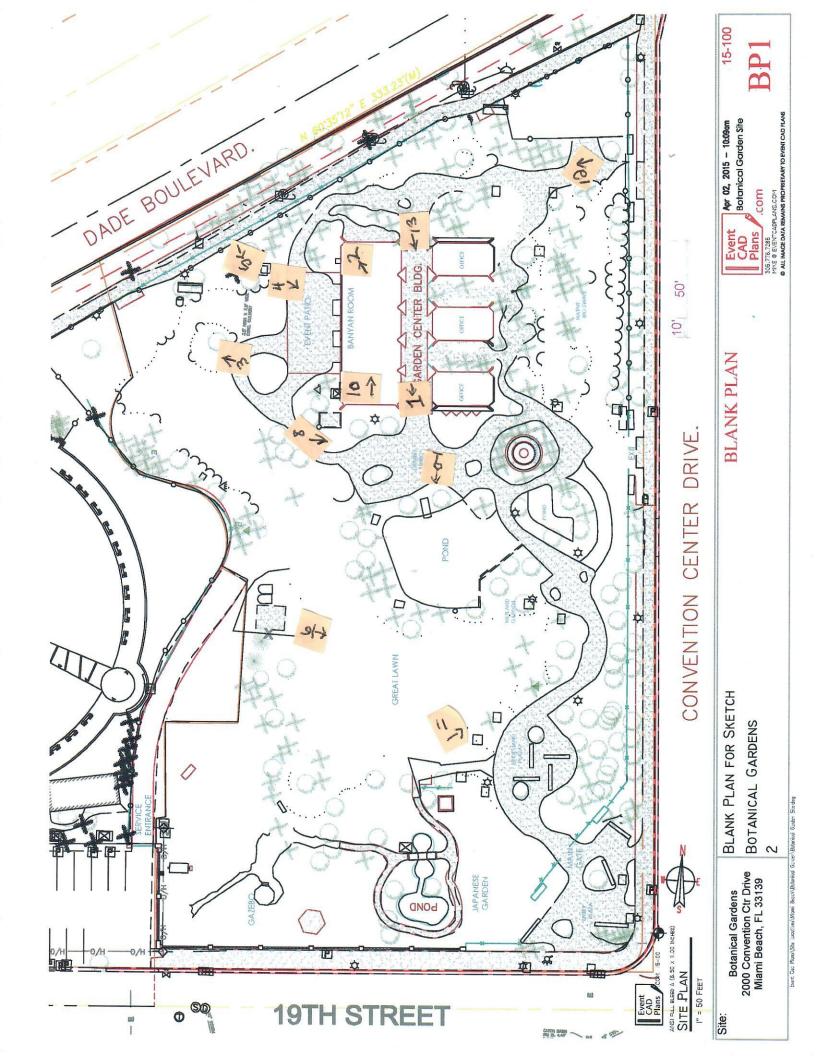

Version:

Miami Beach Botanical Garden – Property Photos 2016

1. Patio South

2. Banyan Room Ballroom Northwest

3. Banyan Lawn – West

4. Banyan Room Ballroom Northwest

5. Terrace North

6. East Swale South

7. Patio East

8. Patio South

9. East Side Fence South

10. Banyan Ball Room South Wall

11. Eastern View

12. East from Northgate

13. South through the loggia

#### **Number Key**

#### for attached map and photos

- 1. Patio South
- 2. Banyan Room Ballroom Northwest
- 3. Banyan Lawn West
- 4. Banyan Room Ballroom Northwest
- 5. Terrace North
- 6. East Swale South
- 7. Patio East
- 8. Patio South
- 9. East Side Fence South
- 10. Banyan Ball Room South Wall
- 11. Eastern View
- 12. East from Northgate
- 13. South through the loggia