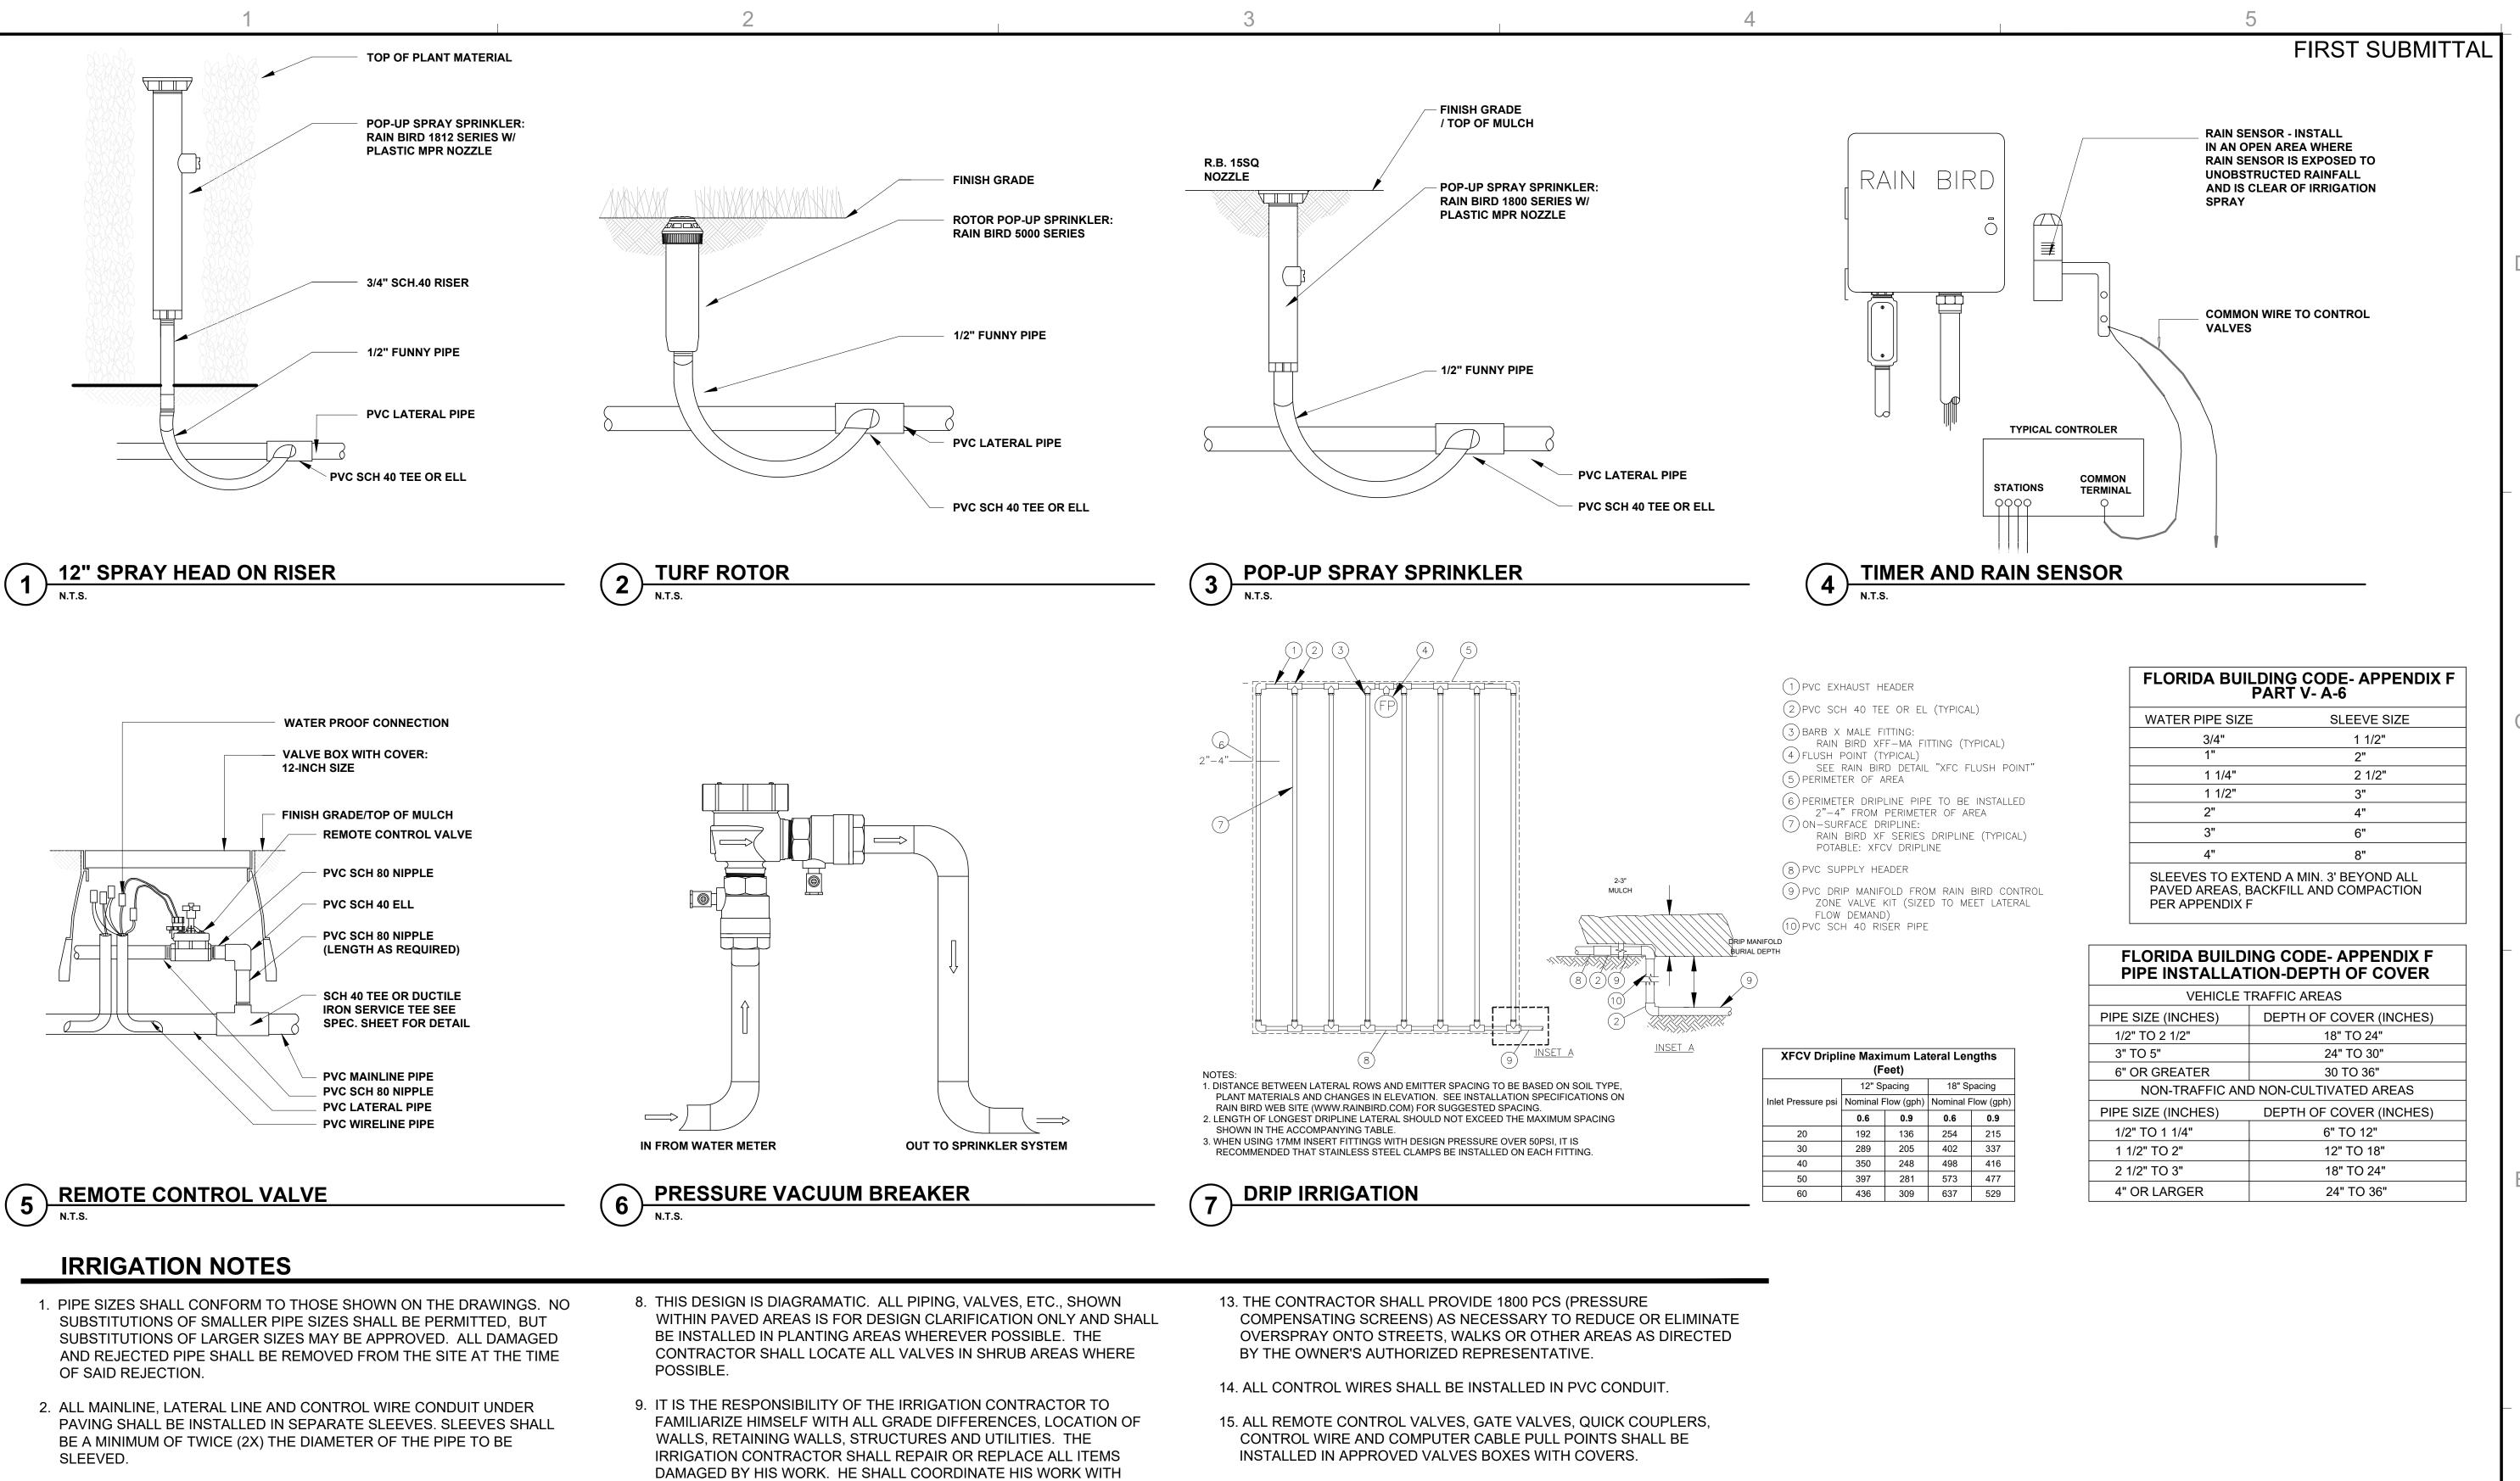

MBING CONTRACTOR. ALL PIPING THROUGH THE BUILDING TO EXTERIOR AND THROUGH BUILDING TO UPPER FLOOR SHALL BE PROVIDED BY PLUMBER.

## NOTE:

A ROUGH INSPECTION IS REQUIRED BY MIAMI DADE PRIOR TO TRENCH BACKFILLING. A FINAL INSPECTION IS REQUIRED PRIOR TO COMPLETION OF THE IRRIGATION WORK. SOUTH FLORIDA WATER MANAGEMENT WATER RESTRICTIONS, 'PHASE II RESTRICTIONS' ARE IN EFFECT. NEW LANDSCAPE SHALL BE EXEMPT PER SFWMD FOR A PERIOD OF SIXTY DAYS AFTER INSTALLATION WITH CONTRACTOR AND/OR OWNER TO ASSUME RESPONSIBILITY AFTER THAT INITIAL PERIOD.



IRRIGATION PLAN: ROOFTOP LEVEL

Scale: 1/8"=1'-0"

FIRST SUBMITTAL

**REVISIONS / SUBMISSIONS** 

1883

WITHOUT THE EXPRESS WRITTEN CONSENT OF KOBI KARF ARCHITECTURE & INTERIOR DESIGN, INC. AIA. (c) 2019

PLAN EVEL

IRRIGATION I

RD

927-929



L-701



- 3. INSTALL ALL BACKFLOW PREVENTION DEVICES AND ALL PIPING BETWEEN THE POINT OF CONNECTION AND THE BACKFLOW PREVENTER AS PER LOCAL CODES.
- 4. FINAL LOCATION OF THE BACKFLOW PREVENTER AND AUTOMATIC CONTROLLER SHALL BE APPROVED BY THE OWNER'S AUTHORIZED REPRESENTATIVE.
- 5. 120 VAC ELECTRICAL POWER SOURCE AT CONTROLLER LOCATION SHALL BE PROVIDED BY OTHERS. THE ELECTRICAL CONTRACTOR SHALL MAKE THE FINAL CONNECTION FROM THE ELECTRICAL SOURCE TO THE CONTROLLER.
- 6. ALL SPRINKLER HEADS SHALL BE SET PERPENDICULAR TO FINISH GRADE UNLESS OTHERWISE SPECIFIED.
- 7. THE IRRIGATION CONTRACTOR SHALL FLUSH AND ADJUST ALL SPRINKLER HEADS AND VALVES FOR OPTIMUM SPRAY WITH MINIMAL OVERSPRAY ONTO WALKS, STREETS, WALLS, ETC.

- OTHER CONTRACTORS FOR THE LOCATION AND INSTALLATION OF PIPE SLEEVES THROUGH W