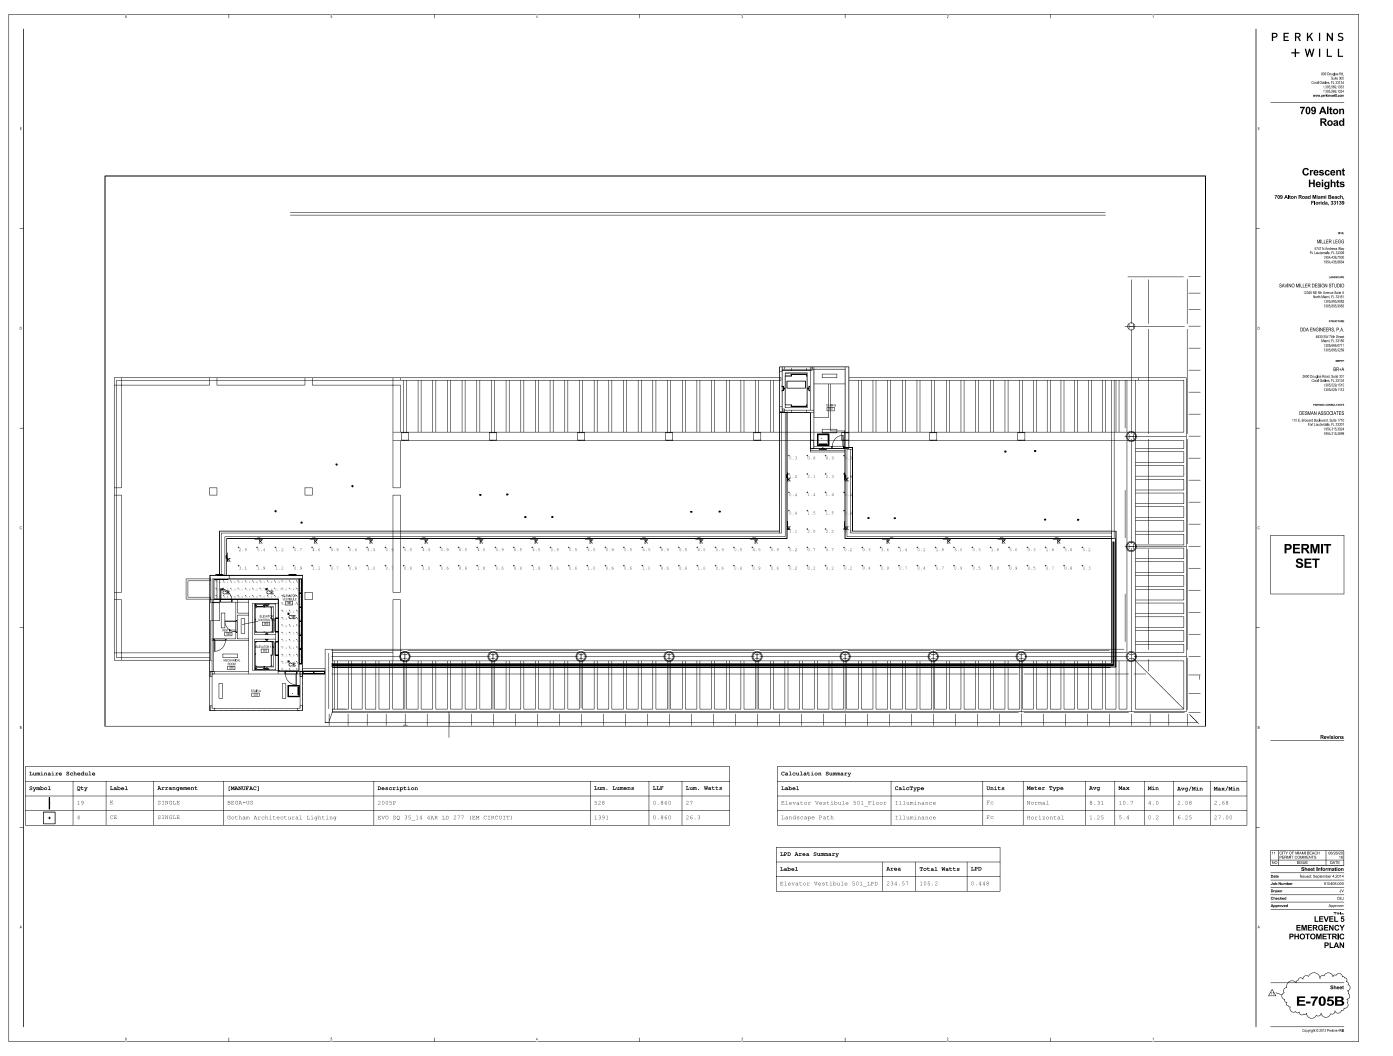

#### \*\*\* STAIRS B, C, D ARE TYPICAL

|         |         |       |      |       |       |             | Calculation Summary |
|---------|---------|-------|------|-------|-------|-------------|---------------------|
| n±M\xsM | n±M\gvA | uţW   | xeM  | pay   | stinu | CslcType    | Label               |
| T9 ' Þ  | T0.2    | S'II  | 0.68 | 98.62 | E.C.  | Illuminance | A szisJ2            |
| 29.5    | 99'T    | 1.51  | 31.7 | E0.02 | 0.3   | illuminance | D szásza            |
| T8.5    | 19°T    | 6 T T | 8.15 | 90.61 | 5.c   | Illuminance | G szistS            |

| 3]             |           | Oτ     | N     | SINGPE      | Kenall    | MTHV8-d8-L-TG-Cb-5-2d-B2-1-DA | z         | 0005        | 098.0 | 124     |       |
|----------------|-----------|--------|-------|-------------|-----------|-------------------------------|-----------|-------------|-------|---------|-------|
| ξ <sub>S</sub> | Lod       | Ğελ    | Label | Arrangement | [MANUEAC] | Describrion                   | No. Lamps | dweq/suewnq | PLE   | W .mw.l | Watts |
| a-I            | pg eateur | отпреи |       |             |           |                               |           |             |       |         |       |