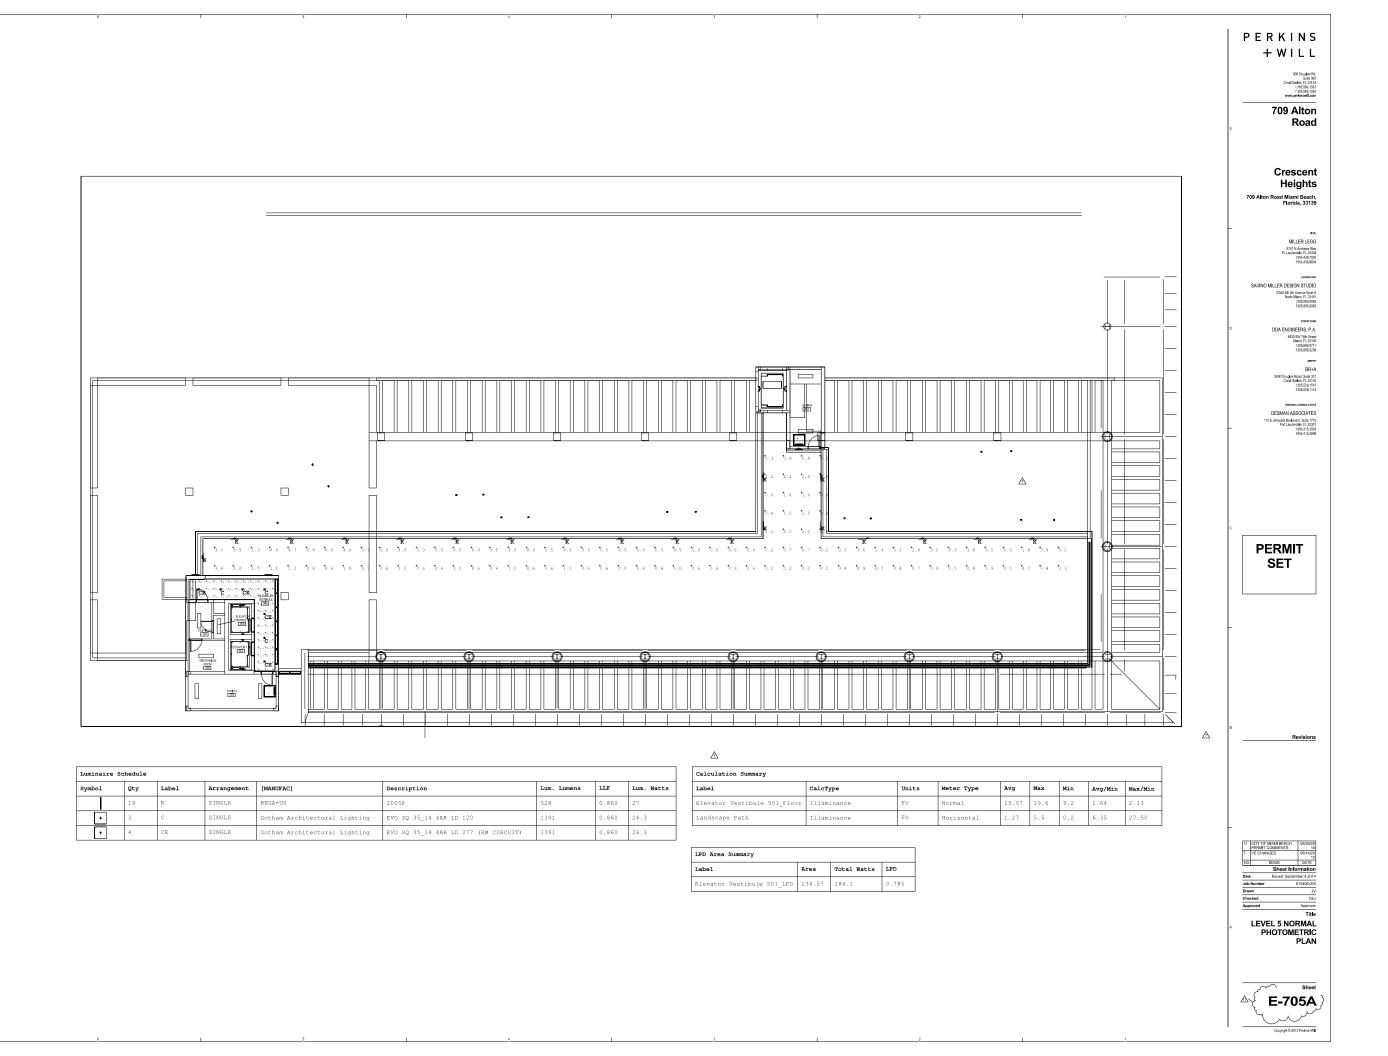

#### \*\*\* STAIRS B, C, D ARE TYPICAL

|         |         |       |      |       |       |             | Calculation Summary |
|---------|---------|-------|------|-------|-------|-------------|---------------------|
| n±M\xsM | n±M\gvA | uţW   | xeM  | pay   | stinu | CslcType    | Label               |
| T9 ' Þ  | T0.2    | S'II  | 0.68 | 98.62 | E.C.  | Illuminance | A szisJ2            |
| 29.5    | 99'T    | 1.51  | 31.7 | E0.02 | 0.3   | illuminance | D szásza            |
| T8.5    | 19°T    | 6 T T | 8.15 | 90.61 | 5.c   | Illuminance | G szistS            |

| 3]             |           | Oτ     | N     | SINGPE      | Kenall    | MTHV8-d8-L-TG-Cb-5-2d-B2-1-DA | z         | 0005        | 098.0 | 124     |       |
|----------------|-----------|--------|-------|-------------|-----------|-------------------------------|-----------|-------------|-------|---------|-------|
| ξ <sub>S</sub> | Lod       | Ğελ    | Label | Arrangement | [MANUEAC] | Describrion                   | No. Lamps | dweq/suewnq | PLE   | W .mw.l | Watts |
| a-I            | pg eateur | отпреи |       |             |           |                               |           |             |       |         |       |