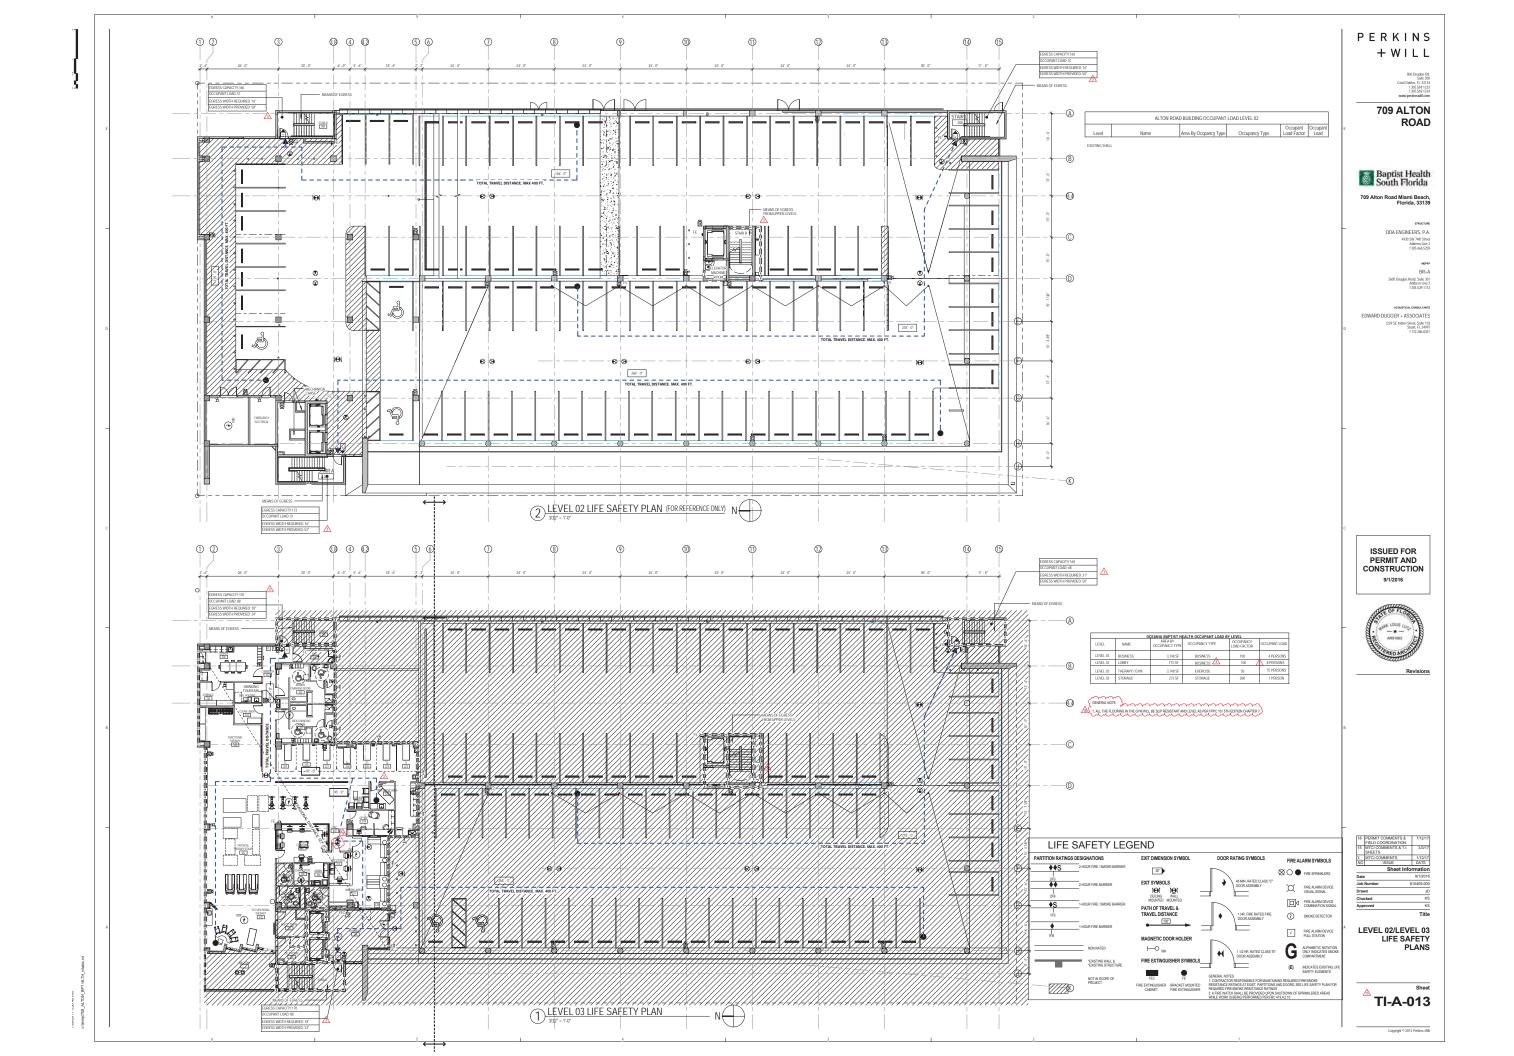

rt, FL 34997
1772 298.245

ISSUED FOR PERMIT AND CONSTRUCTION 9/1/2016



Rev

| 18 | PERANT COMMENTS & | FIELD COORDINATION | FIE

ARCHITECTURAL ABBREVIATIONS, SYMBOLS & NOTES

^ TI-A00-01

wright © 2013 Perkins+Will

:%empi709\_ALTON\_BPT HLTH\_dlazj.rxt

AT IN THE PART OF THE PART OF

> 806 Douglas Rd. Sulte 300 Coral Gables, FL 33134 1 305 569:1334 www.perkinswill.com

709 ALTON ROAD

Baptist Health South Florida

709 Alton Road Miami B

DDA ENGINEERS, P.A. 4930 SW 74th Street Address Line 2

BR+A
2600 Douglas Road, Sulte 30
Address Line:
5 006-50111

ACOUSTICAL CONSULTANTS

EDWARD DUGGER + ASSOCIATES

1239 SE Indian Street, Suite 103
Sloat, FL 34995
1273-994 (273-994)

ISSUED FOR PERMIT AND CONSTRUCTION 9/1/2016



Revisi

LEVEL 01 LIFE SAFETY PLAN

TI-A-011

Copyright © 2013 Perkin







c://emp/709\_ALTON\_BPT.HLTH diszi.nd







> 806 Douglas Rd. Sulte 300 Conal Gables, FL 33134 1 305 569 1333 1 305 569 1334 www.perklinswill.com

709 ALTON ROAD

Baptist Health South Florida

> 9 Alton Road Miami Bea Florida, 331

> > DDA ENGINEERS, P.A. 4930 SW 74th Street Address Line 2

MEPFP BR+A 2600 Douglas Road, Sulte 301 Address Line 2

ACOUSTICAL CONSULTANTS
EDWARD DUGGER + ASSOCIATES
1239 SE Indian Street, Sulle 103
Sluzer, F. 24997
1772:286:8351

ISSUED FOR PERMIT AND CONSTRUCTION 9/1/2016



Revisions

oved Appr

LEVEL 04 ENLARGED FLOOR PLAN PART A

TI-A-204A

Copyright © 2013 Perkins







BUILDING CROSS SECTION 1

PERKINS +WILL

> 806 Daug Si Coral Gables, FI 1 305.56 f 305.56

709 ALTON ROAD



709 Alton Road Miami Bea

DDA ENGINEERS, P.A.

4930 SW 74th Stree
Addres