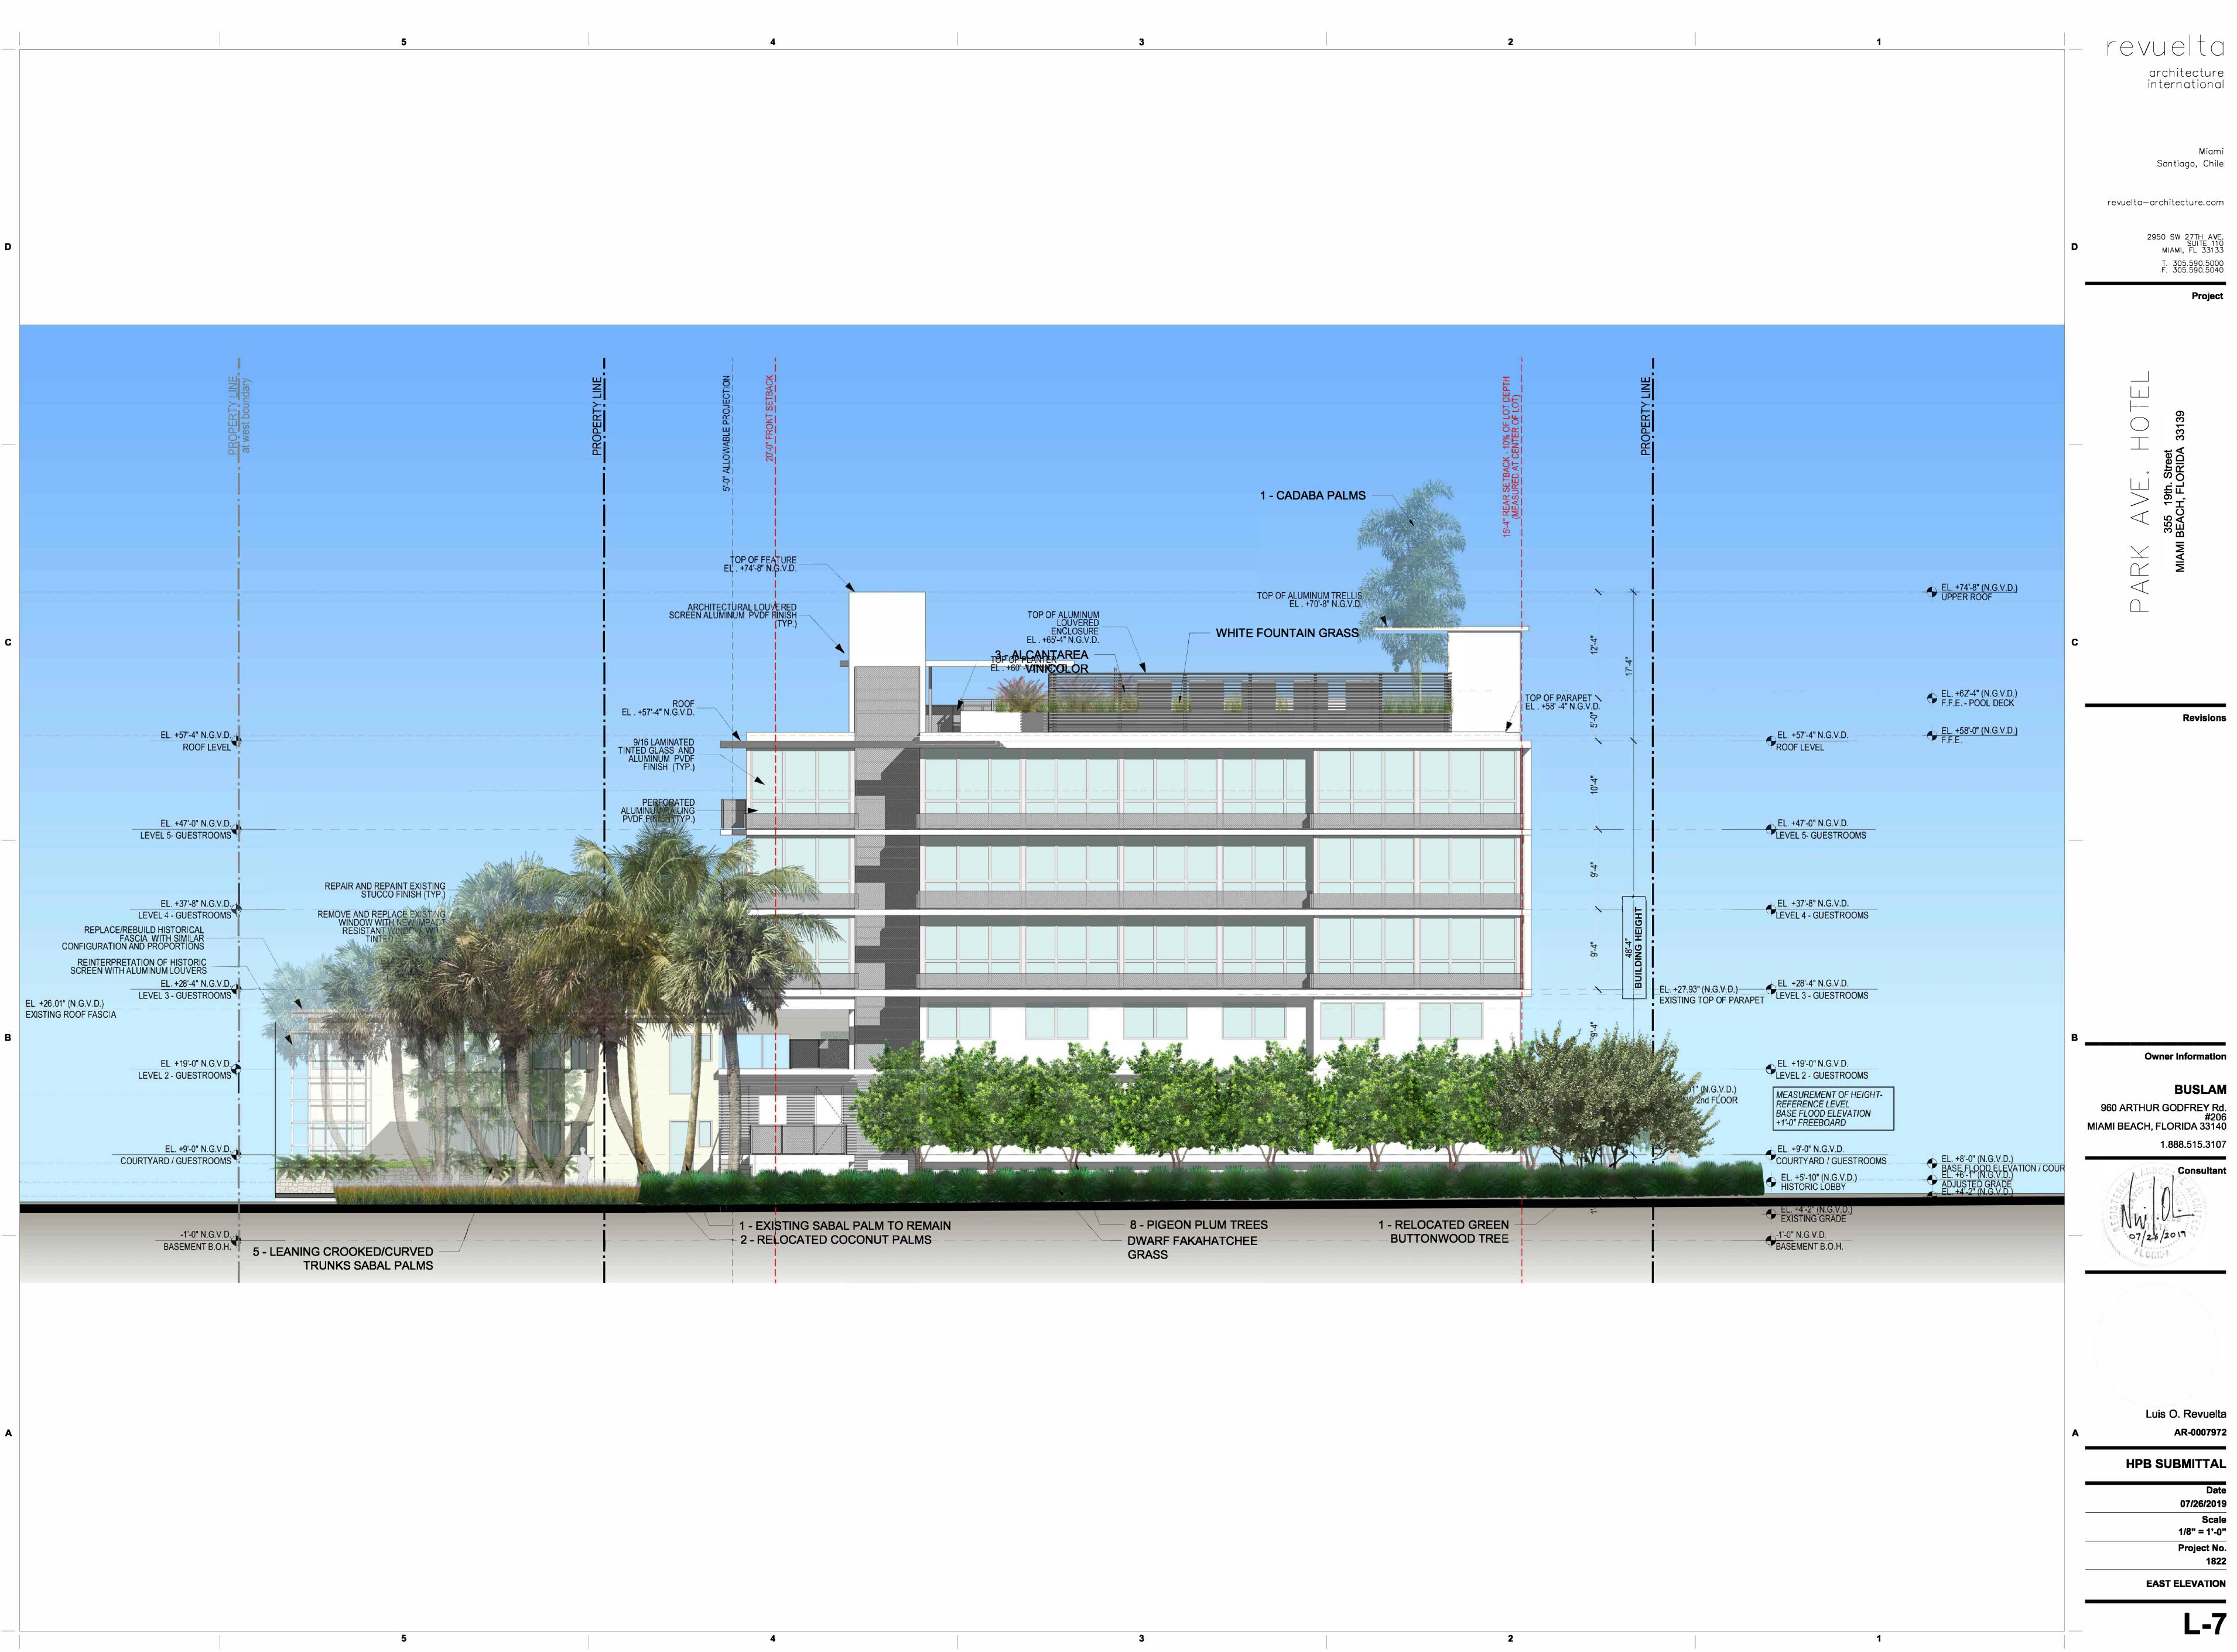

| NOT FOR CONSTRUCTION                                                                                                                 |                                                                                                                                                                                                                                       |                                                                                                                                      |
|--------------------------------------------------------------------------------------------------------------------------------------|---------------------------------------------------------------------------------------------------------------------------------------------------------------------------------------------------------------------------------------|--------------------------------------------------------------------------------------------------------------------------------------|
|                                                                                                                                      | PROPERTY LINE<br>at west boundary                                                                                                                                                                                                     |                                                                                                                                      |
| С                                                                                                                                    | EL. +57'-4" N.G.V.D.<br>ROOF LEVEL                                                                                                                                                                                                    |                                                                                                                                      |
|                                                                                                                                      | EL. +47'-0" N.G.V.D.<br>LEVEL 5- GUESTROOMS<br>EL. +37'-8" N.G.V.D.<br>LEVEL 4 - GUESTROOMS<br>REPLACE/REBUILD HISTORICAL<br>FASCIA WITH SIMILAR<br>CONFIGURATION AND PROPORTIONS                                                     | REPAIR AND REPAINT EXISTING<br>STUCCO FINISH (TYP.)<br>REMOVE AND REPLACE EXISTING<br>WINDOW WITH NEW IMPACT<br>RESISTANT WINDOW WIT |
| File: BIMcloud: RAI - BIM Server 1 - BIMcloud Basic for ARCHICAD 22/1822 PARK AV/1822 PARK AV HÖTEL - By mguedez - Date: 5/31/2019 B | REINTERPRETATION OF HISTORIC<br>SCREEN WITH ALUMINUM LOUVERS<br>EL. +28'-4" N.G.V.D.<br>LEVEL 3 - GUESTROOMS<br>EL. +26.01" (N.G.V.D.)<br>EXISTING ROOF FASCIA<br>EL. +19'-0" N.G.V.D.<br>LEVEL 2 - GUESTROOMS<br>EL. +9'-0" N.G.V.D. |                                                                                                                                      |
| //1822 PARK AV HÖTEL - By mguedez - Date: 5/                                                                                         | COURTYARD / GUESTROOMS                                                                                                                                                                                                                | - LEANING CROOKED/CURVED<br>TRUNKS SABAL PALMS                                                                                       |
| sic for ARCHICAD 22/1822 PARK A                                                                                                      |                                                                                                                                                                                                                                       |                                                                                                                                      |