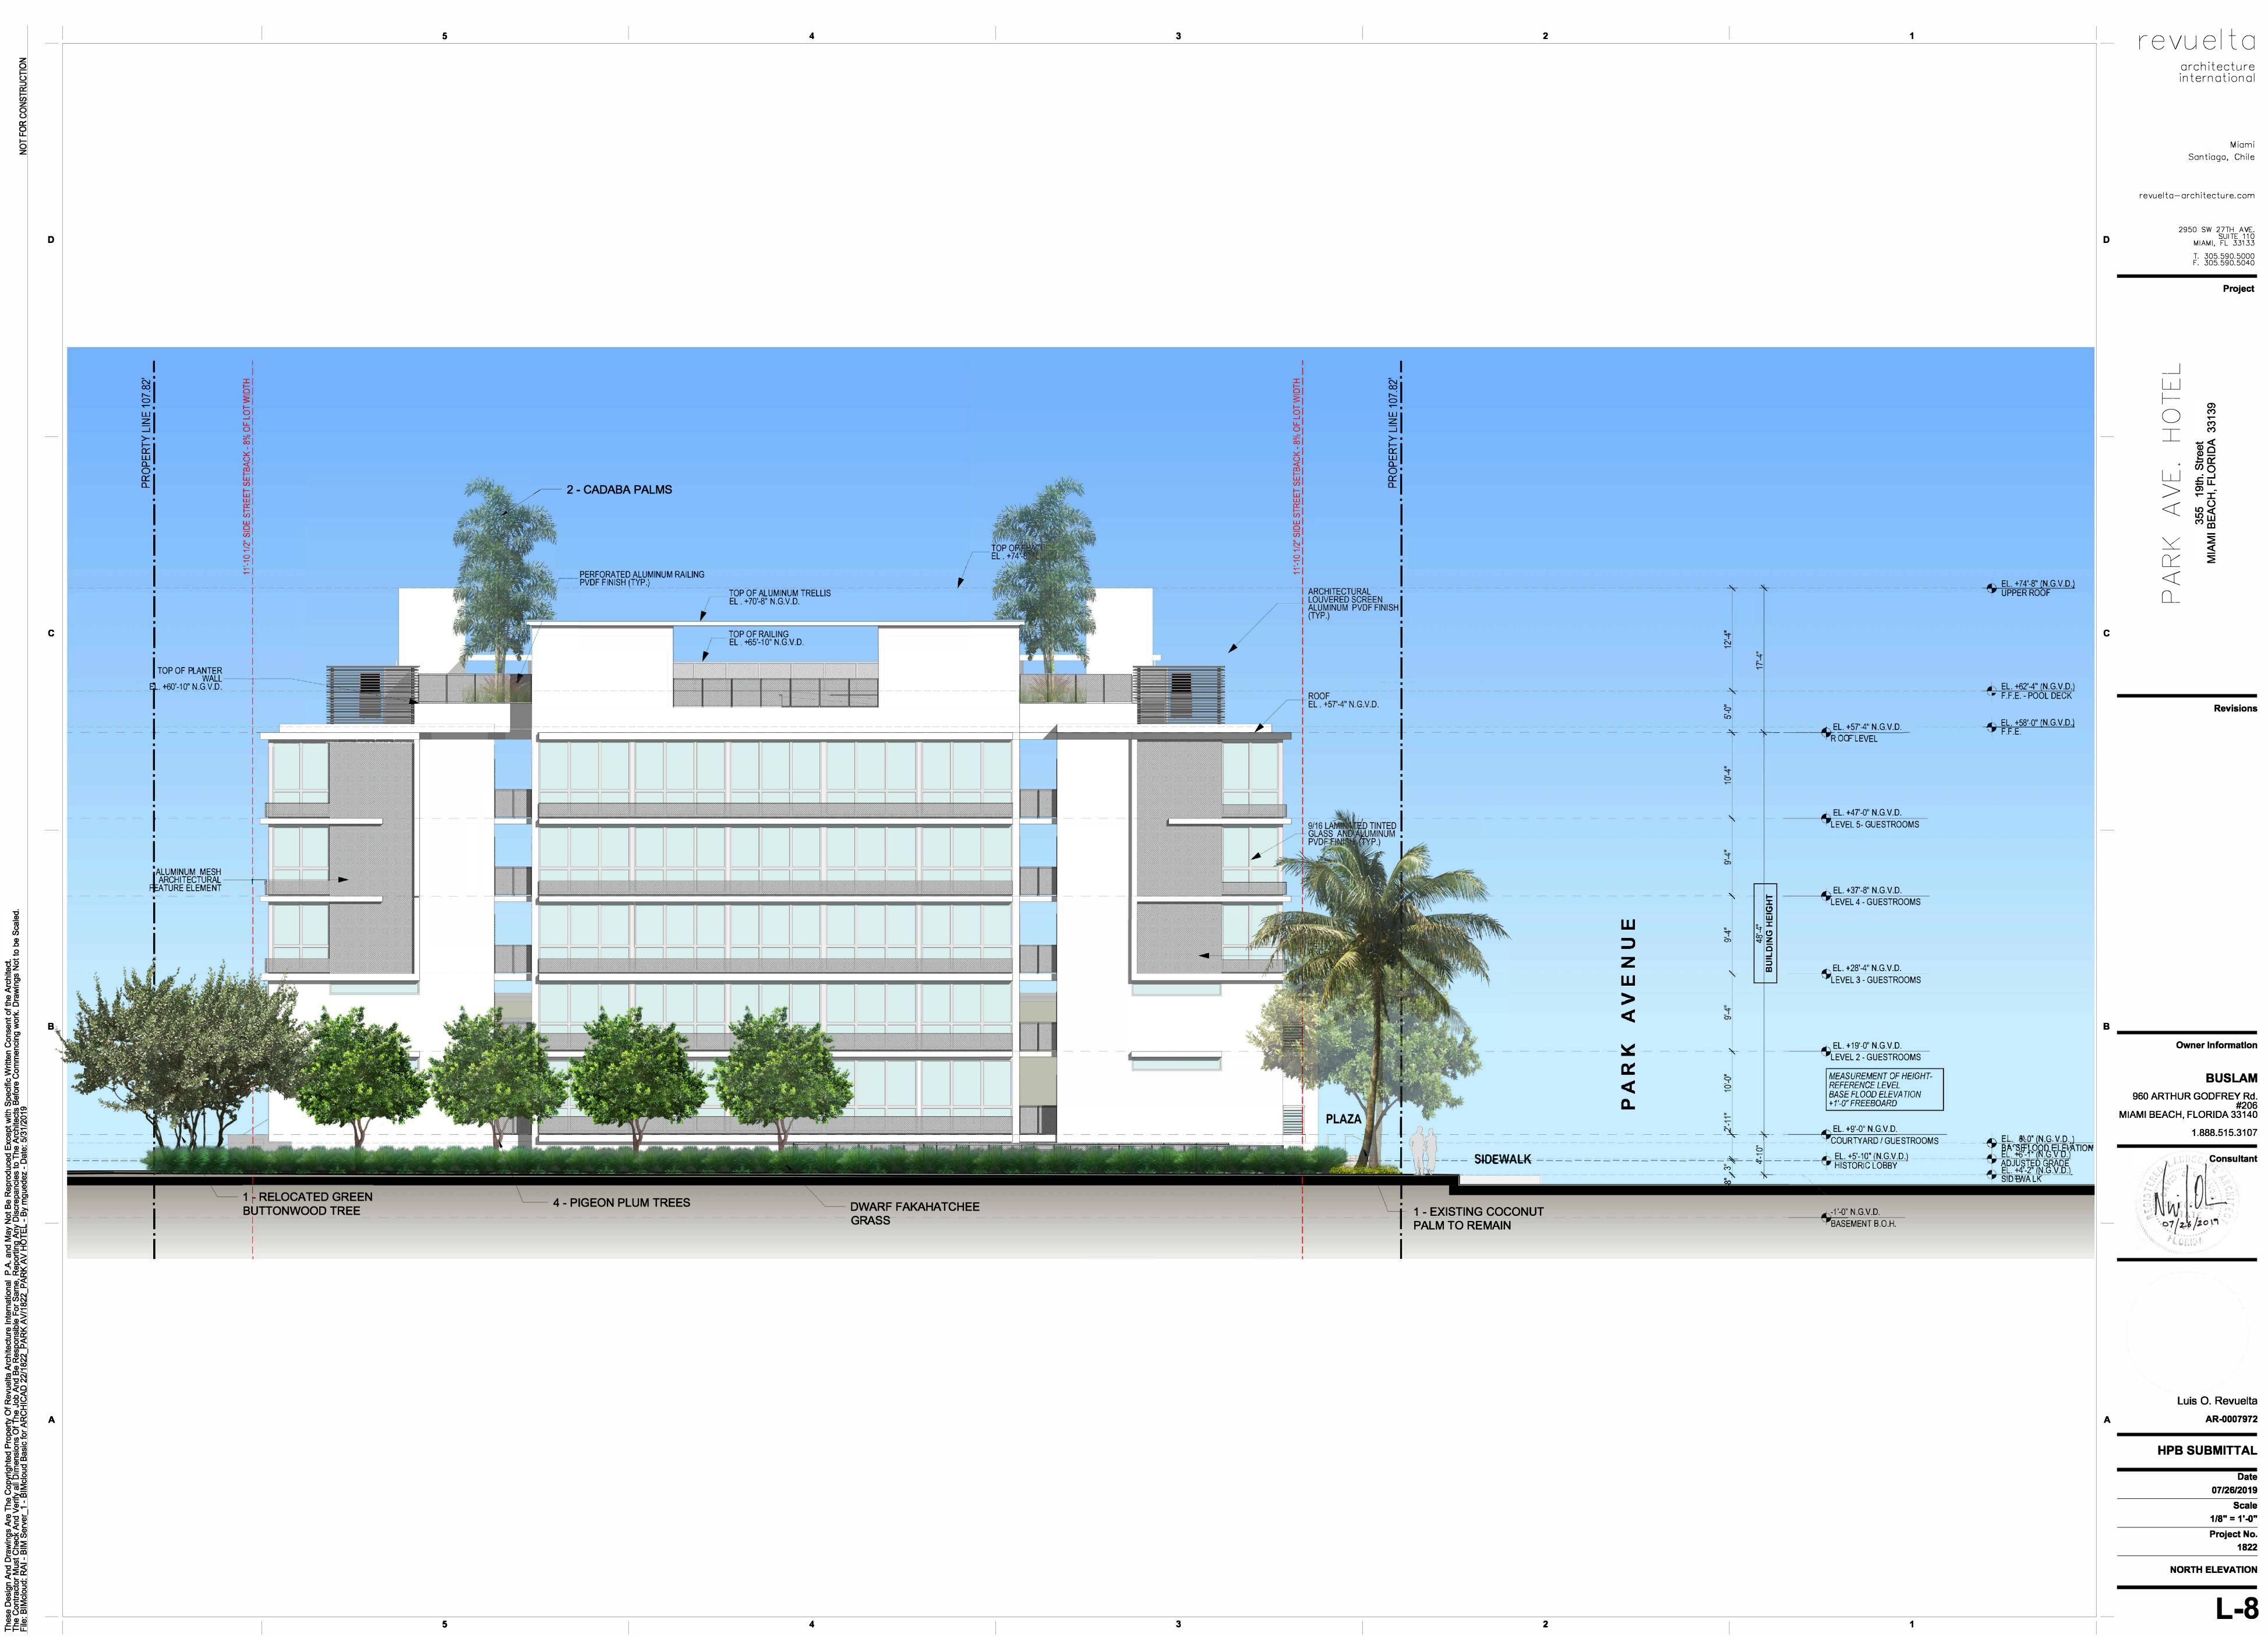

| NOT FOR CONSTRUCTION                                                                                                                 |                                                                                                                                                                                                                                       |                                                                                                                                      |
|--------------------------------------------------------------------------------------------------------------------------------------|---------------------------------------------------------------------------------------------------------------------------------------------------------------------------------------------------------------------------------------|--------------------------------------------------------------------------------------------------------------------------------------|
|                                                                                                                                      | PROPERTY LINE<br>at west boundary                                                                                                                                                                                                     |                                                                                                                                      |
| С                                                                                                                                    | EL. +57'-4" N.G.V.D.<br>ROOF LEVEL                                                                                                                                                                                                    |                                                                                                                                      |
|                                                                                                                                      | EL. +47'-0" N.G.V.D.<br>LEVEL 5- GUESTROOMS<br>EL. +37'-8" N.G.V.D.<br>LEVEL 4 - GUESTROOMS<br>REPLACE/REBUILD HISTORICAL<br>FASCIA WITH SIMILAR<br>CONFIGURATION AND PROPORTIONS                                                     | REPAIR AND REPAINT EXISTING<br>STUCCO FINISH (TYP.)<br>REMOVE AND REPLACE EXISTING<br>WINDOW WITH NEW IMPACT<br>RESISTANT WINDOW WIT |
| File: BIMcloud: RAI - BIM Server 1 - BIMcloud Basic for ARCHICAD 22/1822 PARK AV/1822 PARK AV HÖTEL - By mguedez - Date: 5/31/2019 B | REINTERPRETATION OF HISTORIC<br>SCREEN WITH ALUMINUM LOUVERS<br>EL. +28'-4" N.G.V.D.<br>LEVEL 3 - GUESTROOMS<br>EL. +26.01" (N.G.V.D.)<br>EXISTING ROOF FASCIA<br>EL. +19'-0" N.G.V.D.<br>LEVEL 2 - GUESTROOMS<br>EL. +9'-0" N.G.V.D. |                                                                                                                                      |
| //1822 PARK AV HÖTEL - By mguedez - Date: 5/                                                                                         | COURTYARD / GUESTROOMS                                                                                                                                                                                                                | - LEANING CROOKED/CURVED<br>TRUNKS SABAL PALMS                                                                                       |
| sic for ARCHICAD 22/1822 PARK A                                                                                                      |                                                                                                                                                                                                                                       |                                                                                                                                      |