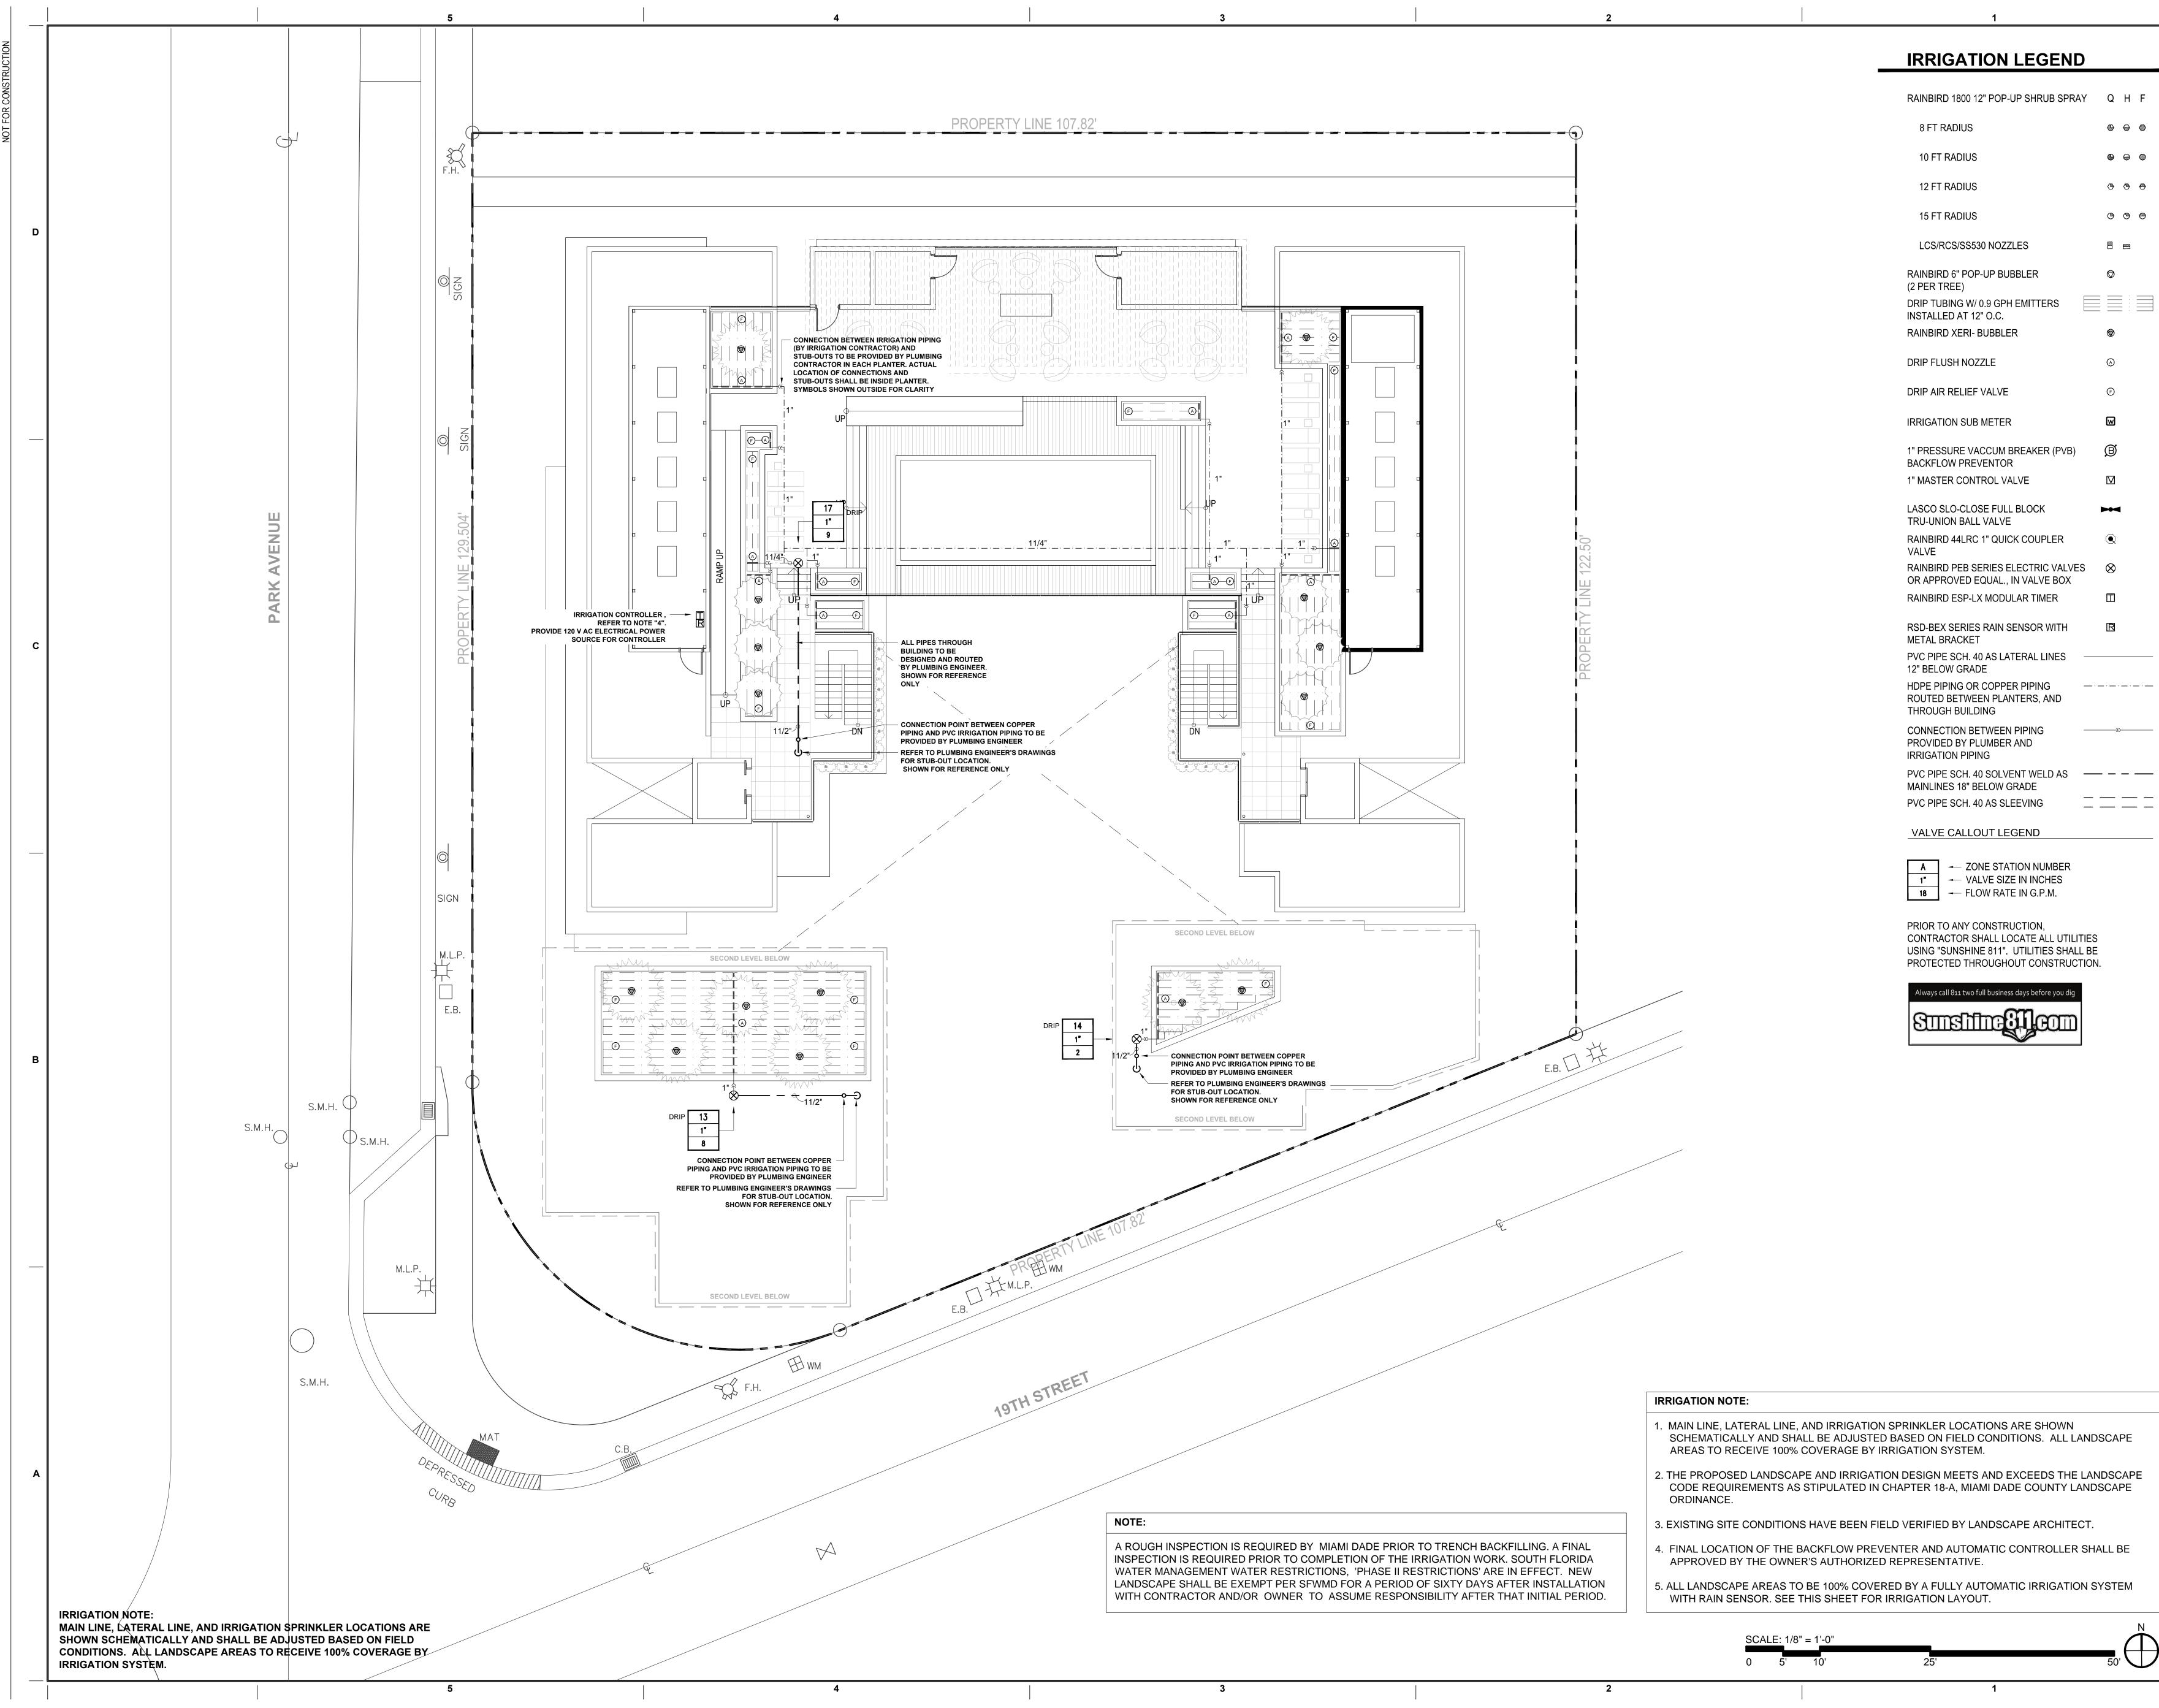

| - LEANING CROOKED/CURVED<br>TRUNKS SABAL PALMS                                                                                       |
| sic for ARCHICAD 22/1822 PARK A                                                                                                      |                                                                                                                                                                                                                                       |                                                                                                                                      |









6 6 6

• • •

000

 $\bigcirc$ 

Ø

(A)

F

 $\square$ 

B

 $\square$ 

 $\square$ 

R