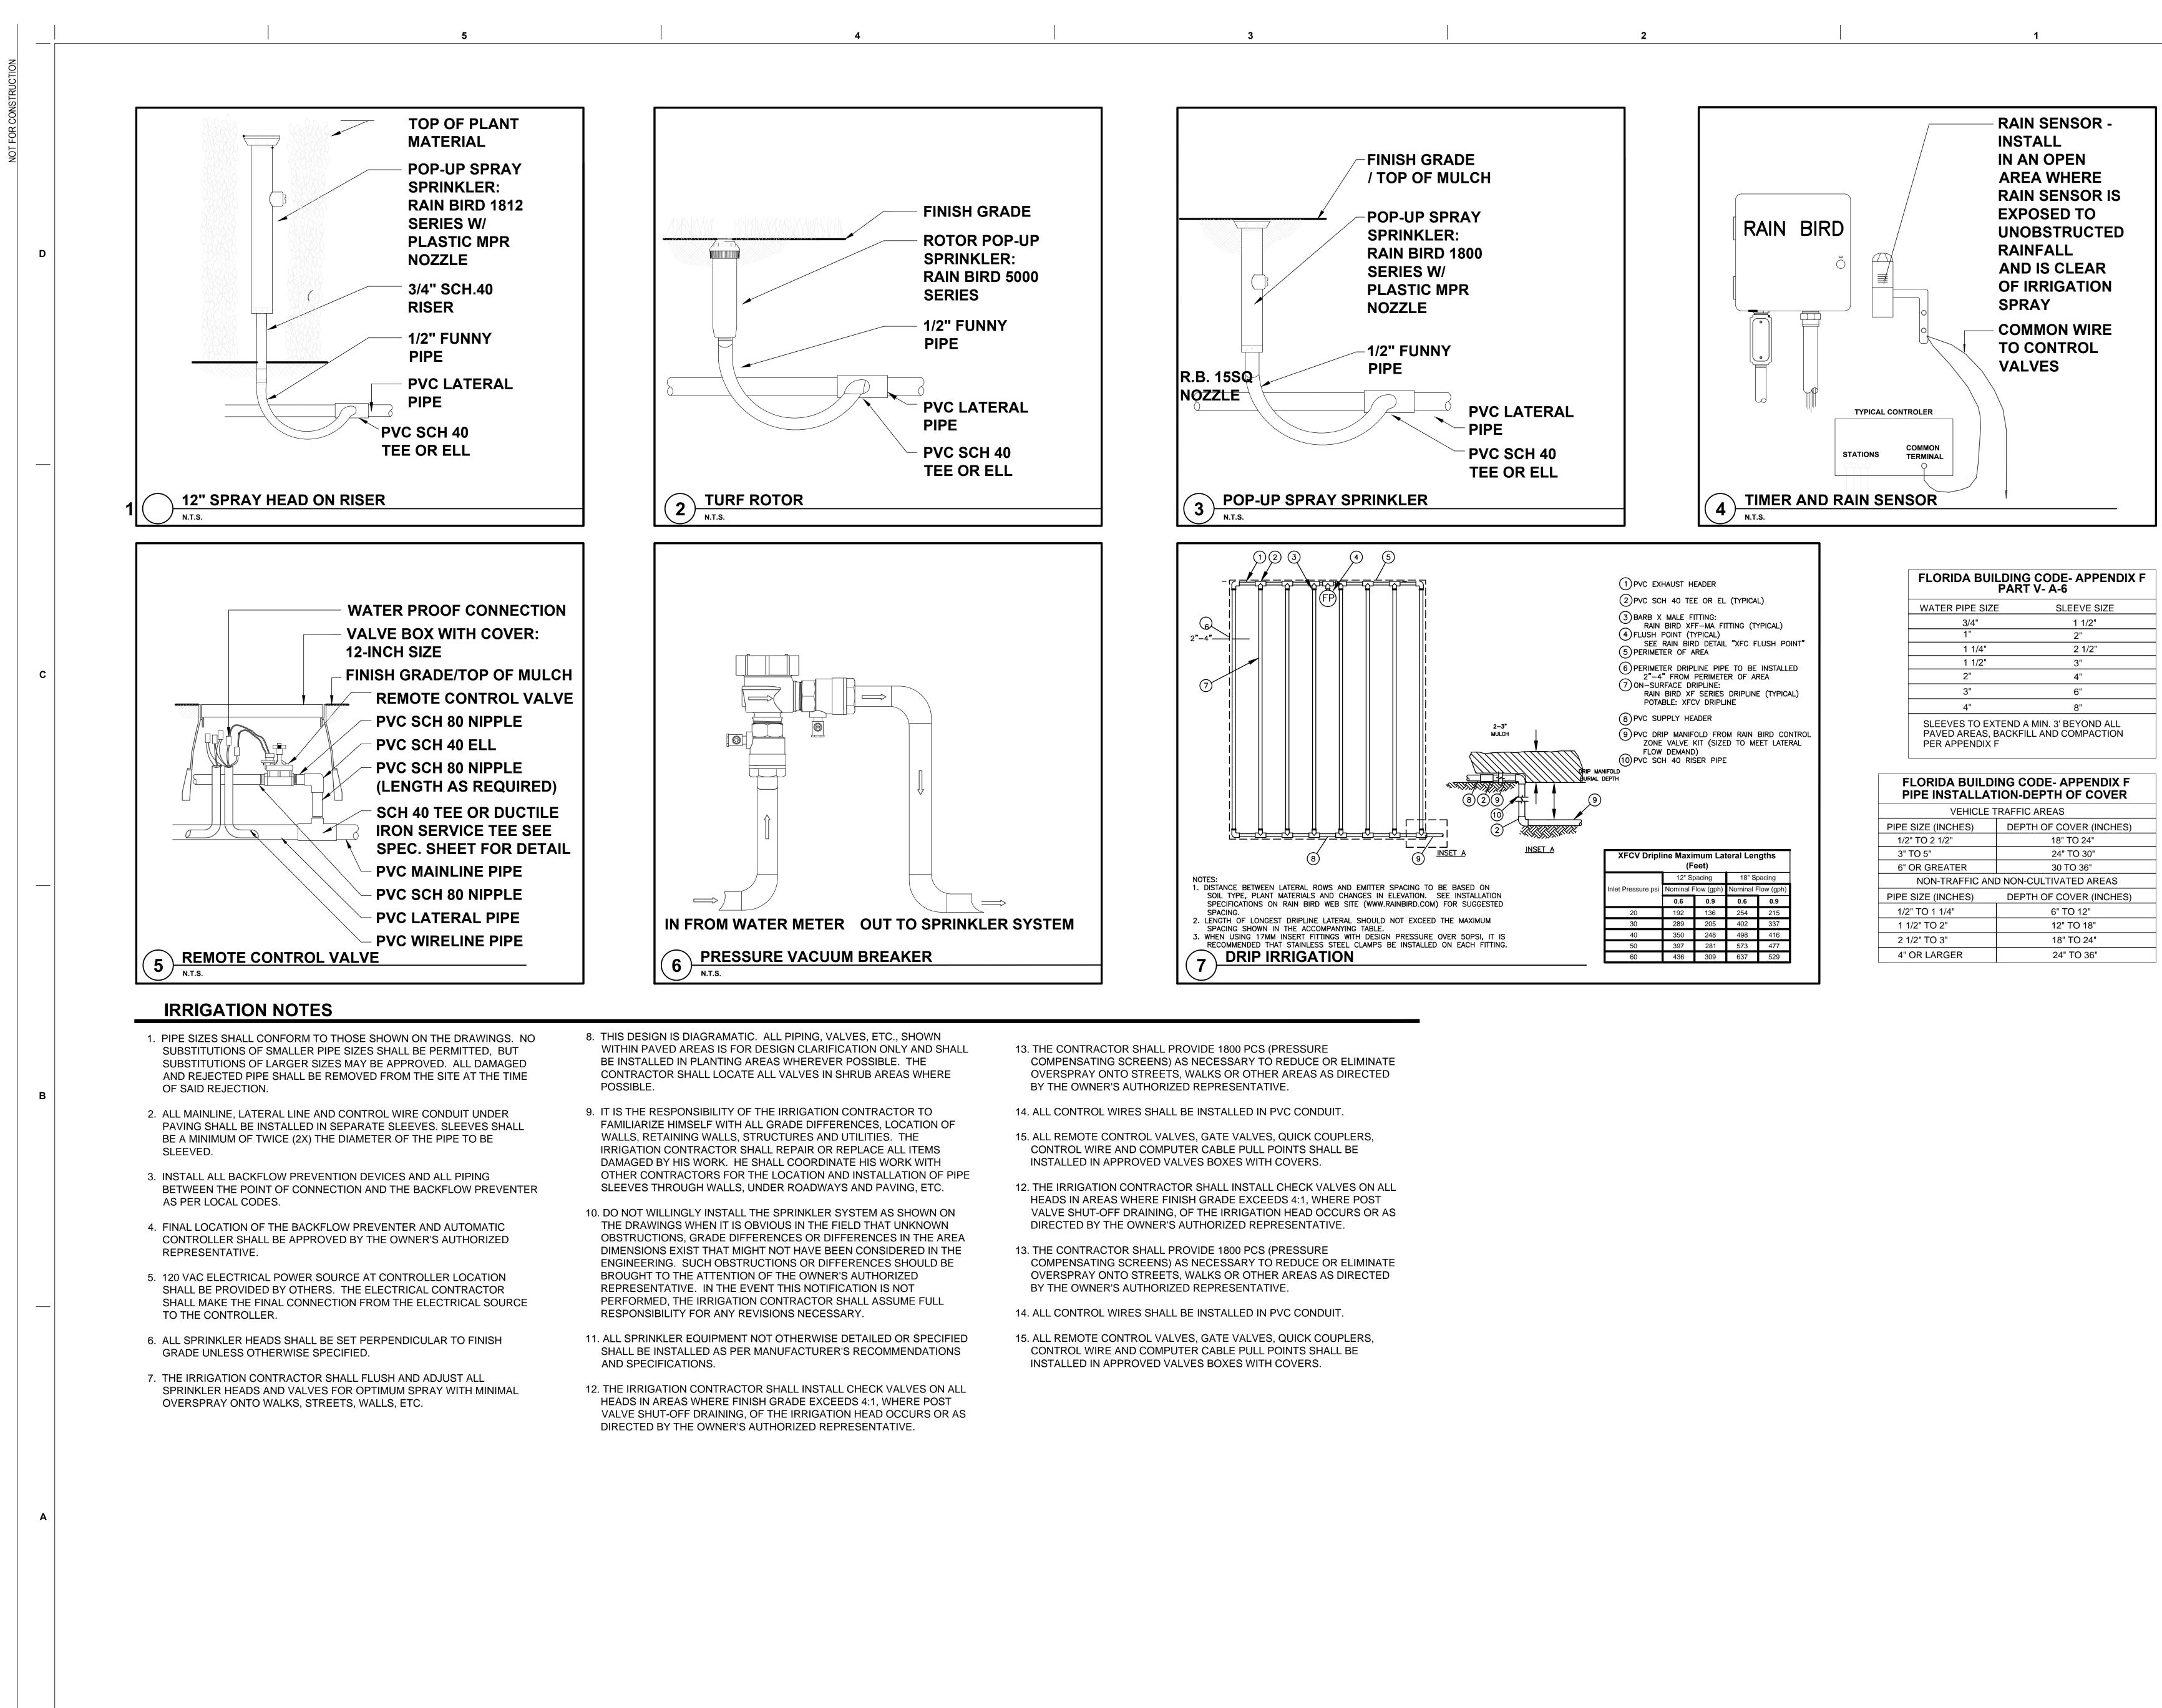

| - LEANING CROOKED/CURVED<br>TRUNKS SABAL PALMS                                                                                       |
| sic for ARCHICAD 22/1822 PARK A                                                                                                      |                                                                                                                                                                                                                                       |                                                                                                                                      |









6 6 6

• • •

000

 $\bigcirc$ 

Ø

(A)

F

 $\square$ 

B

 $\square$ 

 $\square$ 

R