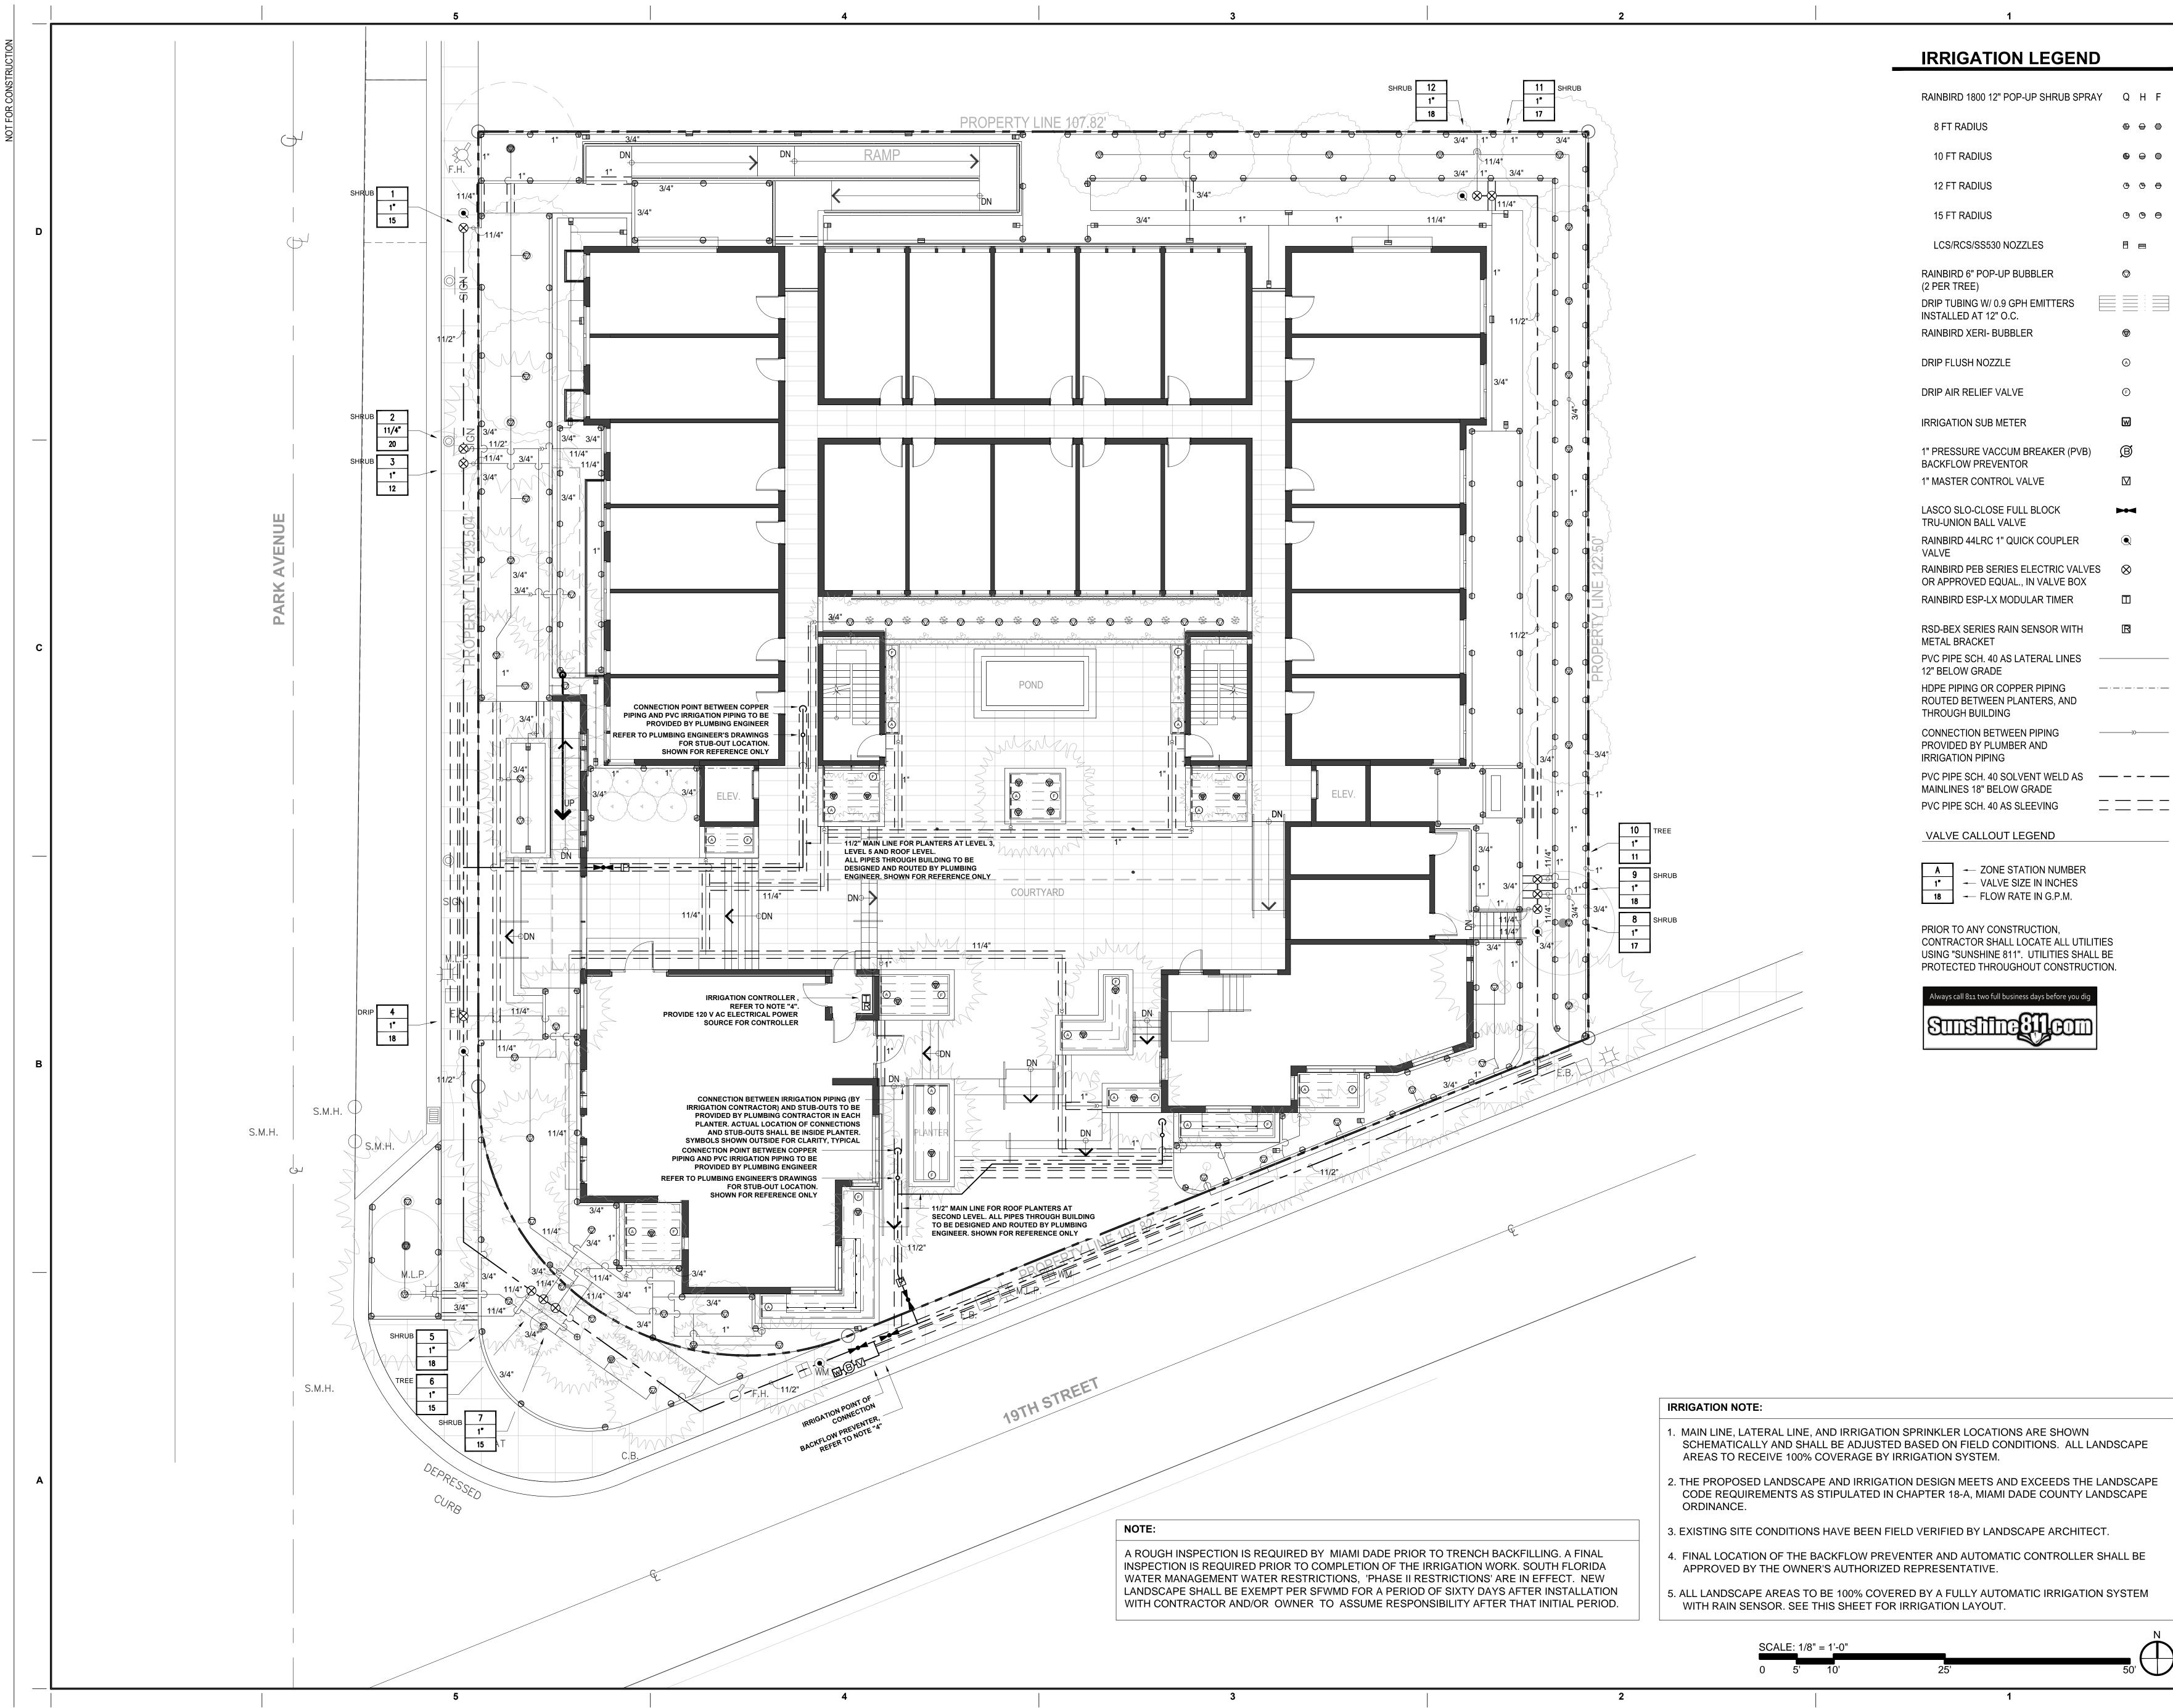

6 6 6

• • •

000

 $\bigcirc$ 

Ø

(A)

F

 $\square$ 

B

 $\square$ 

 $\square$ 

R