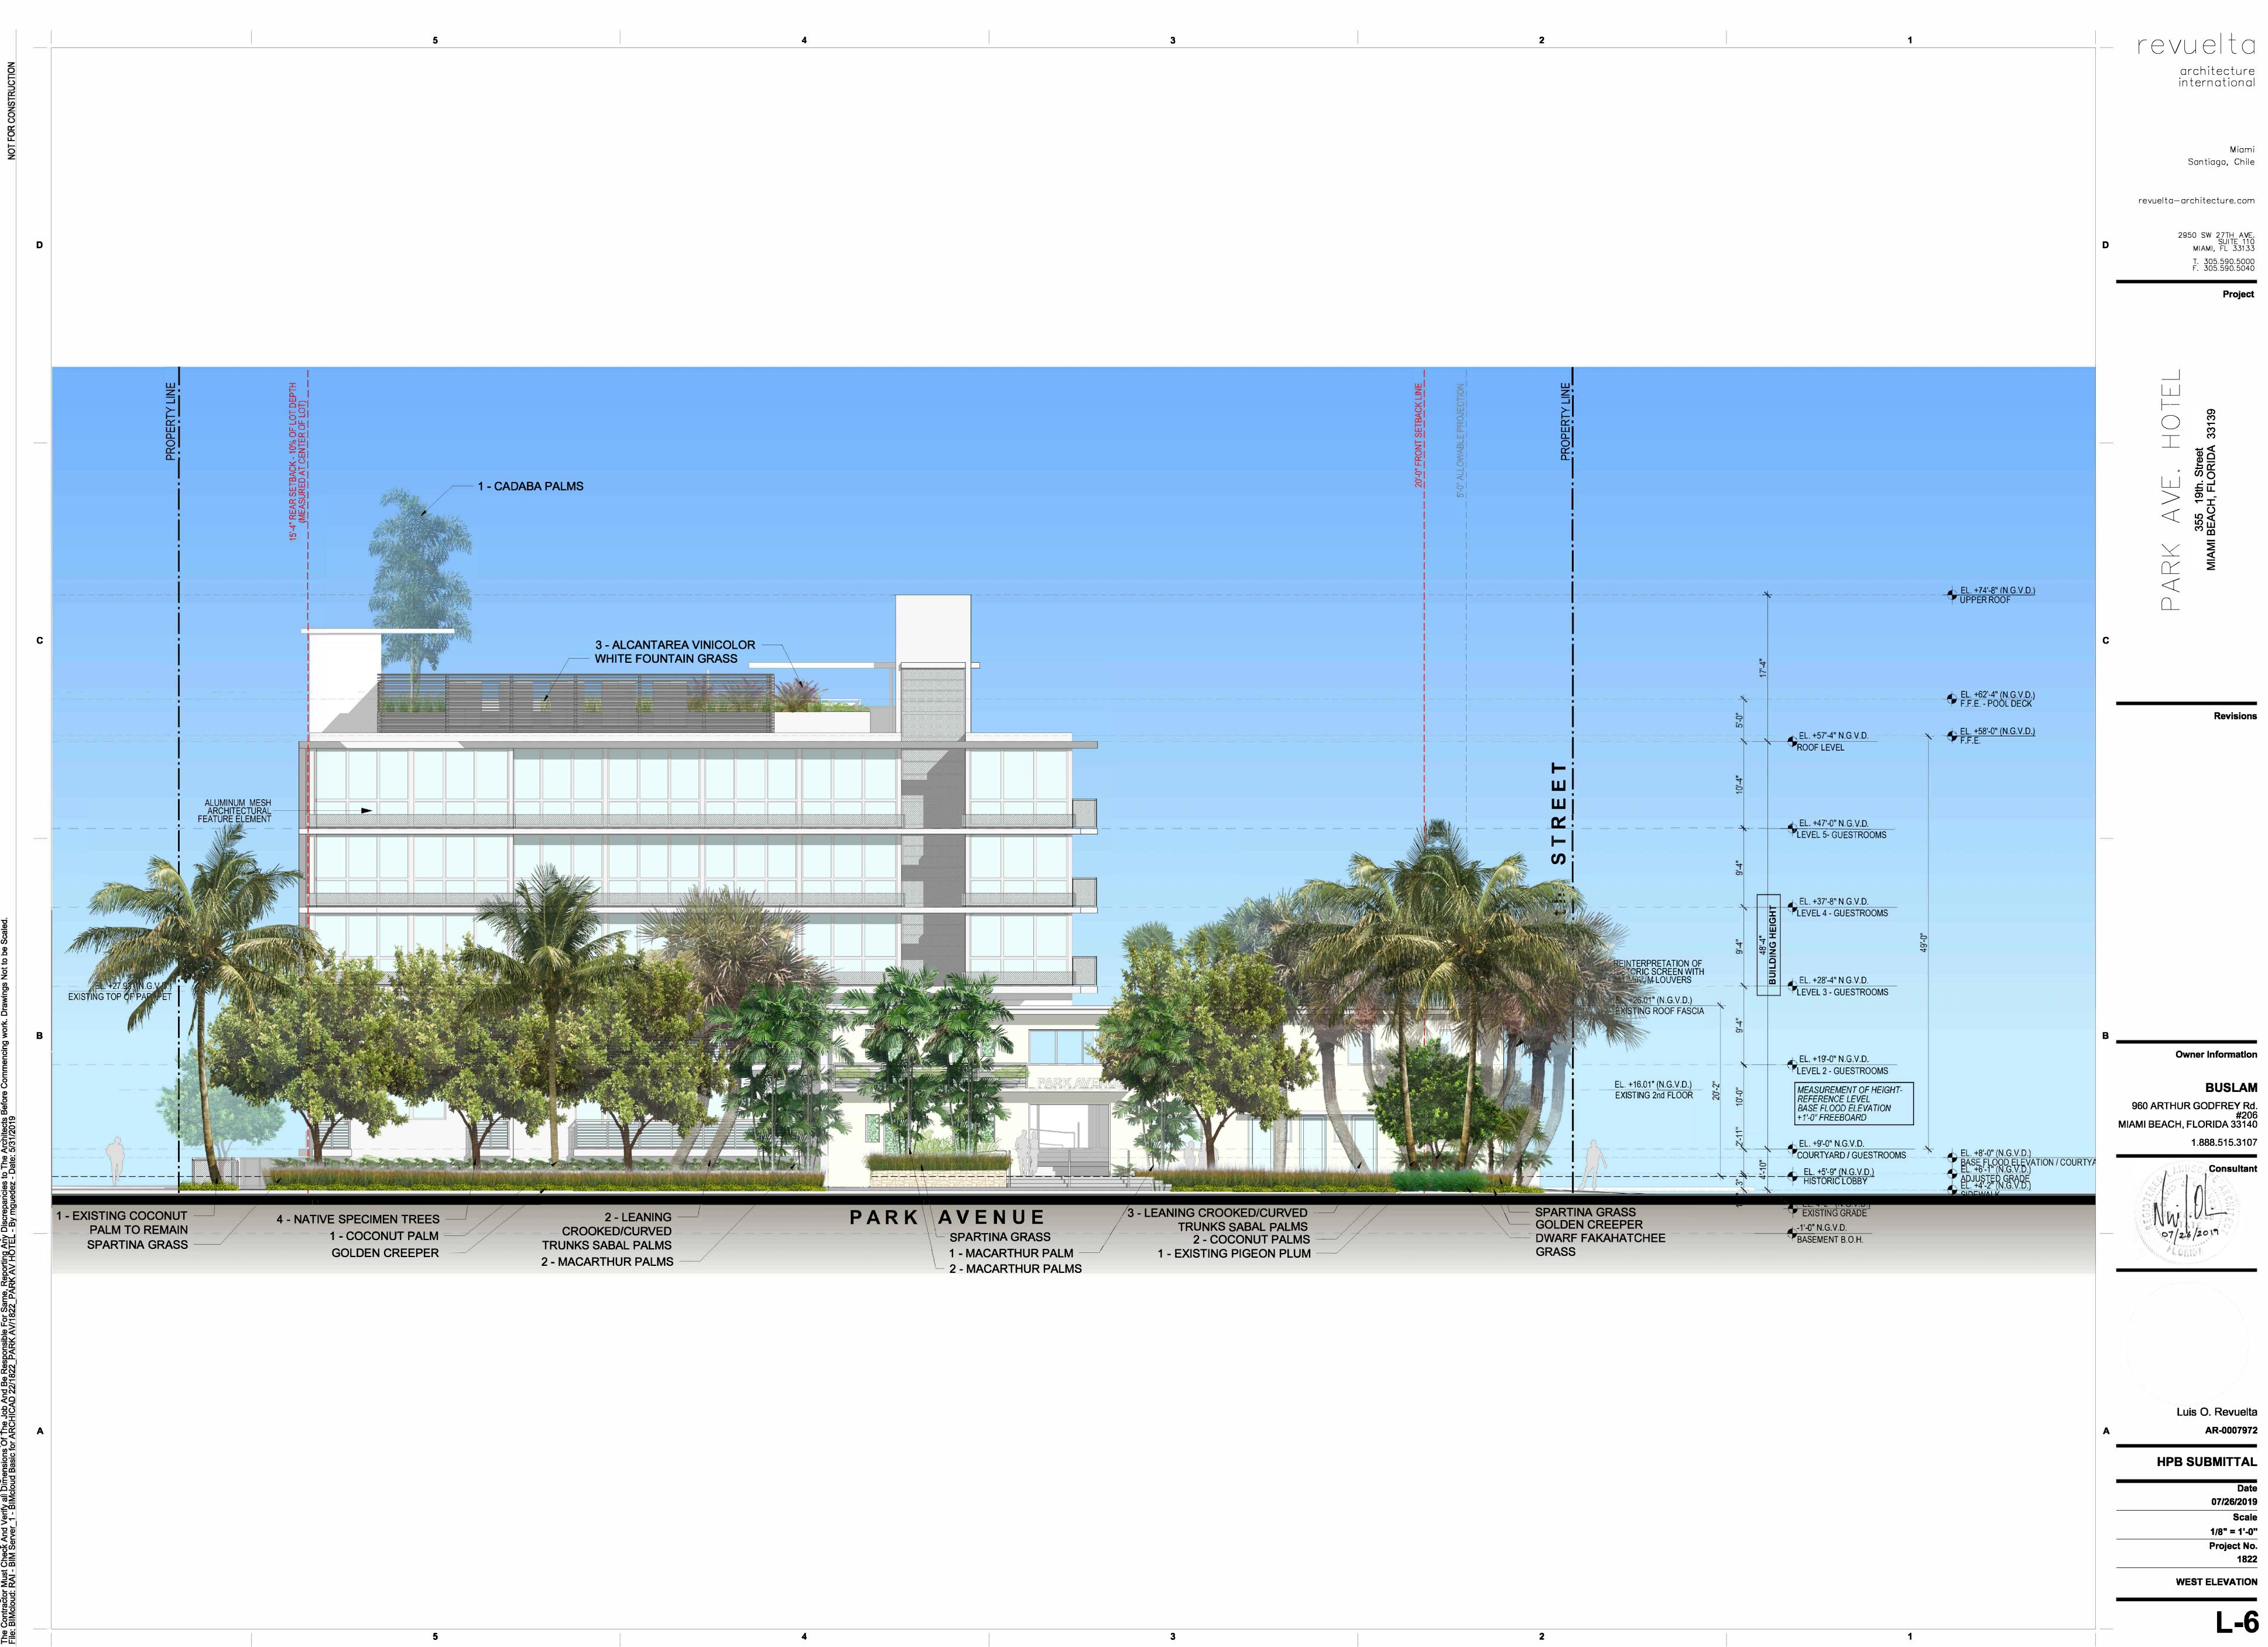

| NOT FOR CONSTRUCTION                                                                                                                 |                                                                                                                                                                                                                                       |                                                                                                                                      |
|--------------------------------------------------------------------------------------------------------------------------------------|---------------------------------------------------------------------------------------------------------------------------------------------------------------------------------------------------------------------------------------|--------------------------------------------------------------------------------------------------------------------------------------|
|                                                                                                                                      | PROPERTY LINE<br>at west boundary                                                                                                                                                                                                     |                                                                                                                                      |
| С                                                                                                                                    | EL. +57'-4" N.G.V.D.<br>ROOF LEVEL                                                                                                                                                                                                    |                                                                                                                                      |
|                                                                                                                                      | EL. +47'-0" N.G.V.D.<br>LEVEL 5- GUESTROOMS<br>EL. +37'-8" N.G.V.D.<br>LEVEL 4 - GUESTROOMS<br>REPLACE/REBUILD HISTORICAL<br>FASCIA WITH SIMILAR<br>CONFIGURATION AND PROPORTIONS                                                     | REPAIR AND REPAINT EXISTING<br>STUCCO FINISH (TYP.)<br>REMOVE AND REPLACE EXISTING<br>WINDOW WITH NEW IMPACT<br>RESISTANT WINDOW WIT |
| File: BIMcloud: RAI - BIM Server 1 - BIMcloud Basic for ARCHICAD 22/1822 PARK AV/1822 PARK AV HÖTEL - By mguedez - Date: 5/31/2019 B | REINTERPRETATION OF HISTORIC<br>SCREEN WITH ALUMINUM LOUVERS<br>EL. +28'-4" N.G.V.D.<br>LEVEL 3 - GUESTROOMS<br>EL. +26.01" (N.G.V.D.)<br>EXISTING ROOF FASCIA<br>EL. +19'-0" N.G.V.D.<br>LEVEL 2 - GUESTROOMS<br>EL. +9'-0" N.G.V.D. |                                                                                                                                      |
| //1822 PARK AV HÖTEL - By mguedez - Date: 5/                                                                                         | COURTYARD / GUESTROOMS                                                                                                                                                                                                                | - LEANING CROOKED/CURVED<br>TRUNKS SABAL PALMS                                                                                       |
| sic for ARCHICAD 22/1822 PARK A                                                                                                      |                                                                                                                                                                                                                                       |                                                                                                                                      |