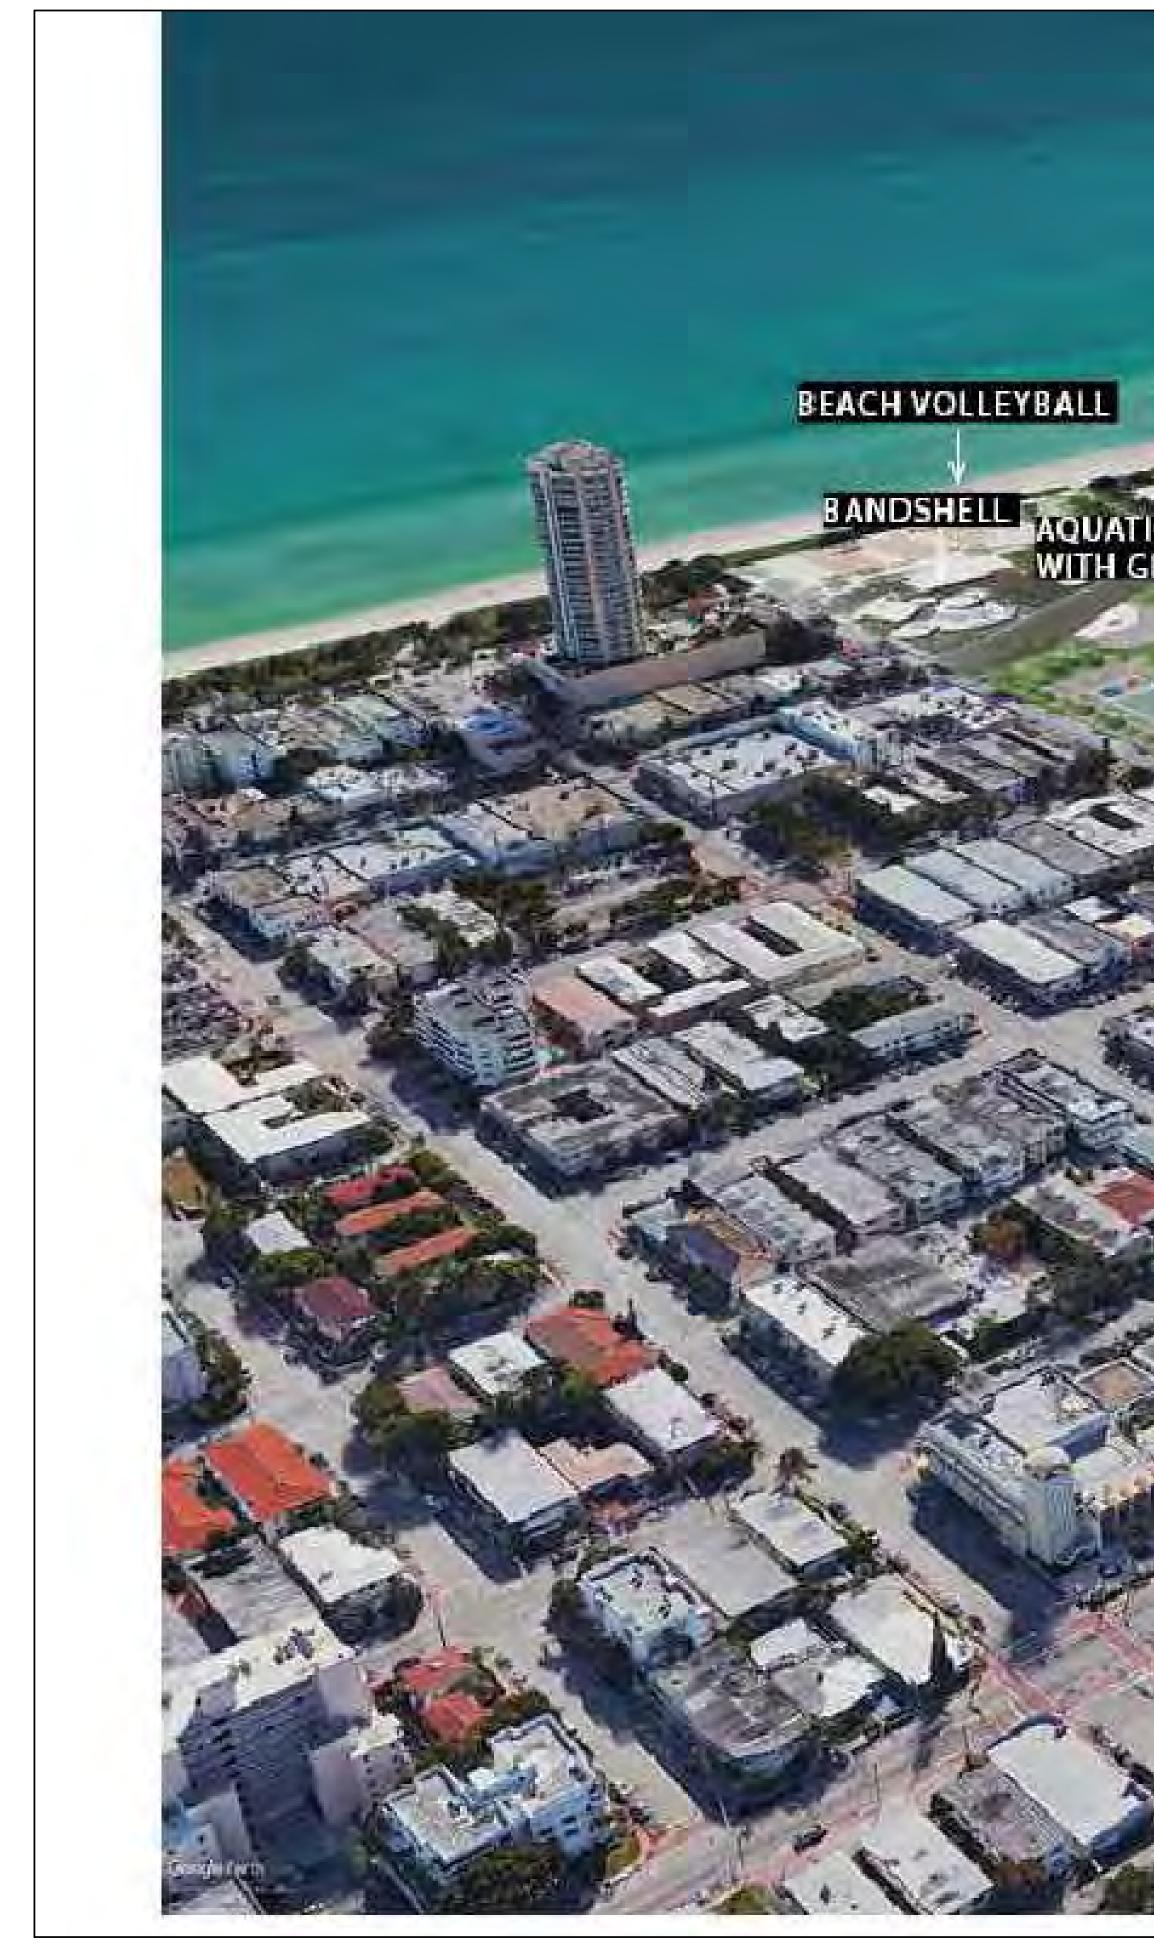

# ELEVATED PARK AQUATIC AND CIVIC CENTER WITH GREEN SPACE

# YOUTH CENTER TENNIS COURTS

#### SOCCER FIELD BASEBALL DIAMONDS

RECREATIONAL PATH

KAYAK LAUNCH

ARTTOWERS

FINAL SUBMITTAL DRB 7145 CARLYLE AVE, 7144 BYRON AVE, MIAMI BEACH, FL 33141

72ND & PARK -CONTEXT STUDY

*A0-06* 