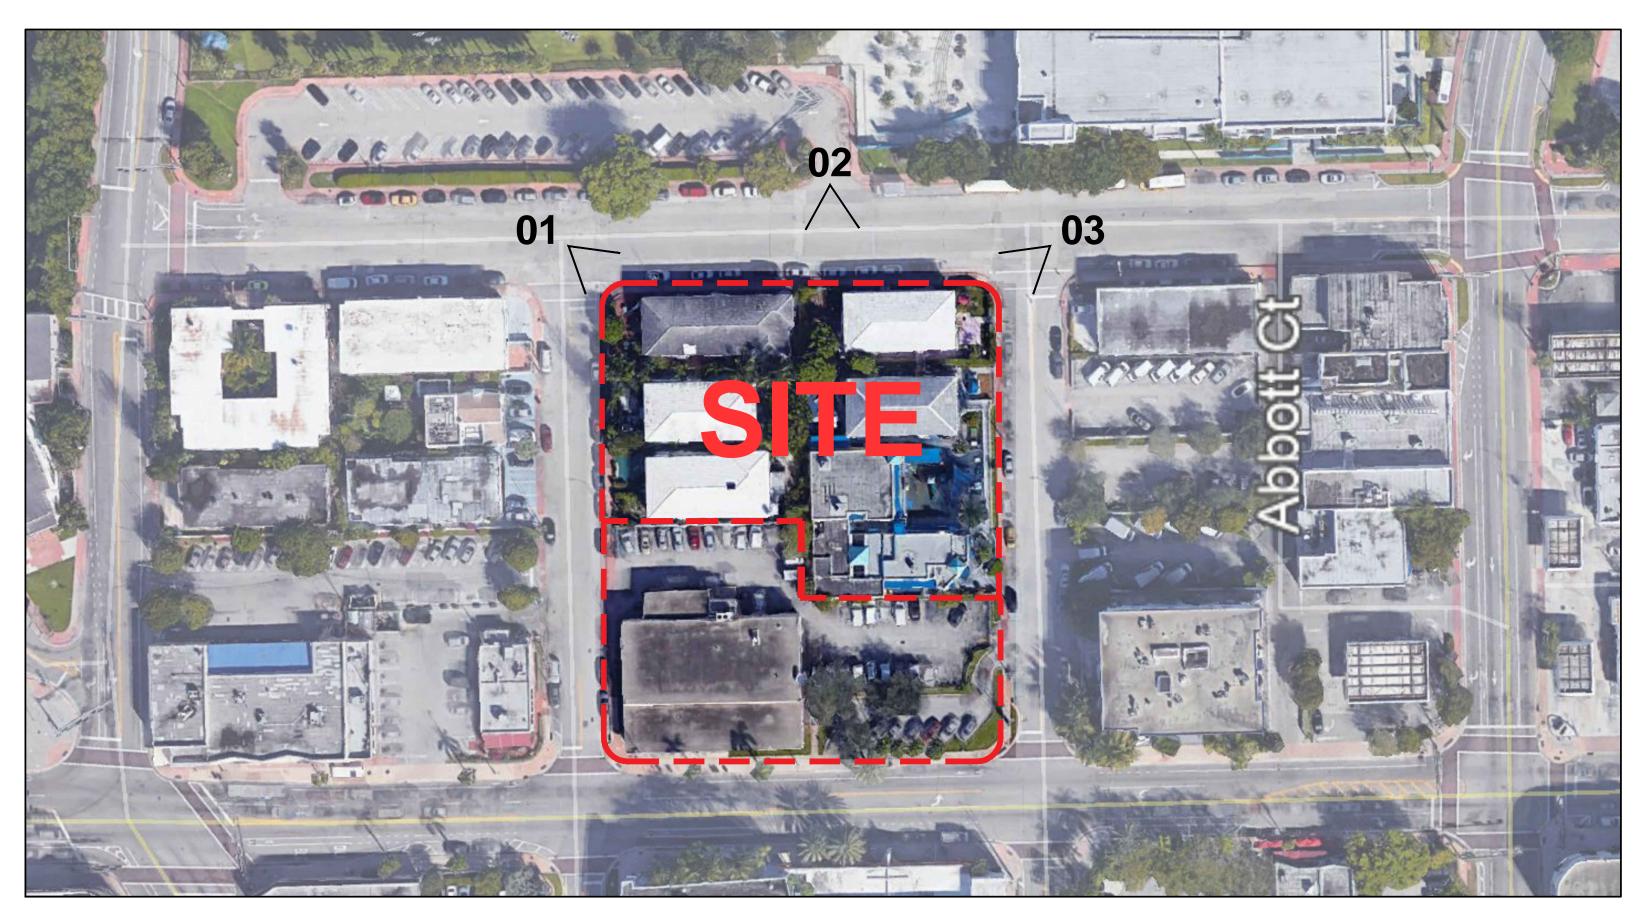

## LOCATION MAP

**VIEW 02** 

**VIEW 01** 

VIEW 03

FINAL SUBMITTAL DRB 7145 CARLYLE AVE, 7144 BYRON AVE, MIAMI BEACH, FL 33141

72ND & PARK -CONTEXT -STREET VIEWS

*A0-07* 