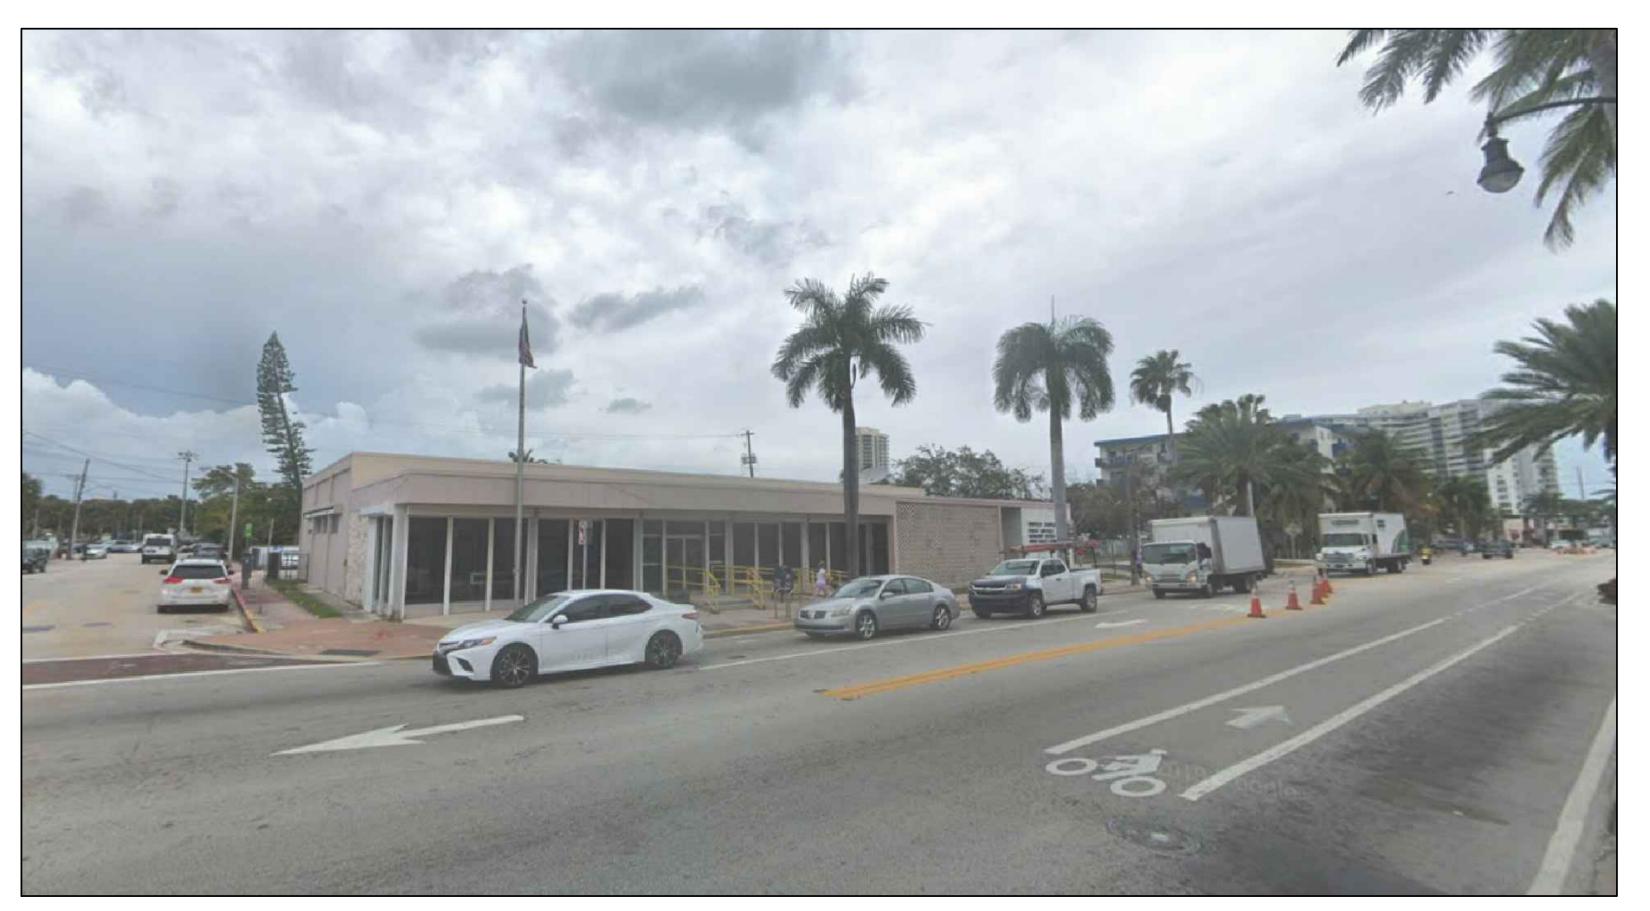

VIEW 04

VIEW 06

FINAL SUBMITTAL DRB 7145 CARLYLE AVE, 7144 BYRON AVE, MIAMI BEACH, FL 33141

72ND & PARK -CONTEXT-STREET VIEWS

*A0-08* 

|            |                | FAR        | Parking    |         |
|------------|----------------|------------|------------|---------|
|            |                |            |            |         |
| Roof Terr. | Amenities      | 1,027 SF   |            |         |
| Level 22   | Residential    | 10,870 SF  |            |         |
| Level 21   | Residential    | 10,870 SF  |            |         |
| Level 20   | Residential    | 10,870 SF  |            |         |
| Level 19   | Residential    | 10,870 SF  |            |         |
| Level 18   | Residential    | 10,870 SF  |            |         |
| Level 17   | Residential    | 10,870 SF  |            |         |
| Level 16   | Residential    | 10,870 SF  |            |         |
| Level 15   | Residential    | 10,870 SF  |            |         |
| Level 14   | Residential    | 10,870 SF  |            |         |
| Level 13   | Residential    | 10,870 SF  |            |         |
| Level 12   | Residential    | 10,870 SF  |            |         |
| Level 11   | Residential    | 10,870 SF  |            |         |
| Level 10   | Residential    | 10,870 SF  |            |         |
| Level 09   | Residential    | 10,870 SF  |            |         |
| Level 08   | Residential    | 10,870 SF  |            |         |
| Level 07   | Residential    | 10,870 SF  |            |         |
| Level 06M  | Residential    | 10,870 SF  |            |         |
| Level 05   | Resi/Amenities | 12,636 SF  |            |         |
| Level 04   | Residential    | 11,216 SF  | 63 Spaces  | Parking |
| Level 03   | Residential    | 11,216 SF  | 63 Spaces  | Parking |
| Level 02   | Residential    | 11,216 SF  | 63 Spaces  | Parking |
| Mezz       | Parking        | 1,019 SF   | 64 Spaces  | Parking |
| Level 01   | Retail         | 17,897 SF  | 16 Spaces  | Parking |
| TOTAL      |                | 251,017 SF | 269 Spaces |         |
|            | allowable      | 263,015 SF |            |         |
|            |                | 11,998 SF  |            |         |