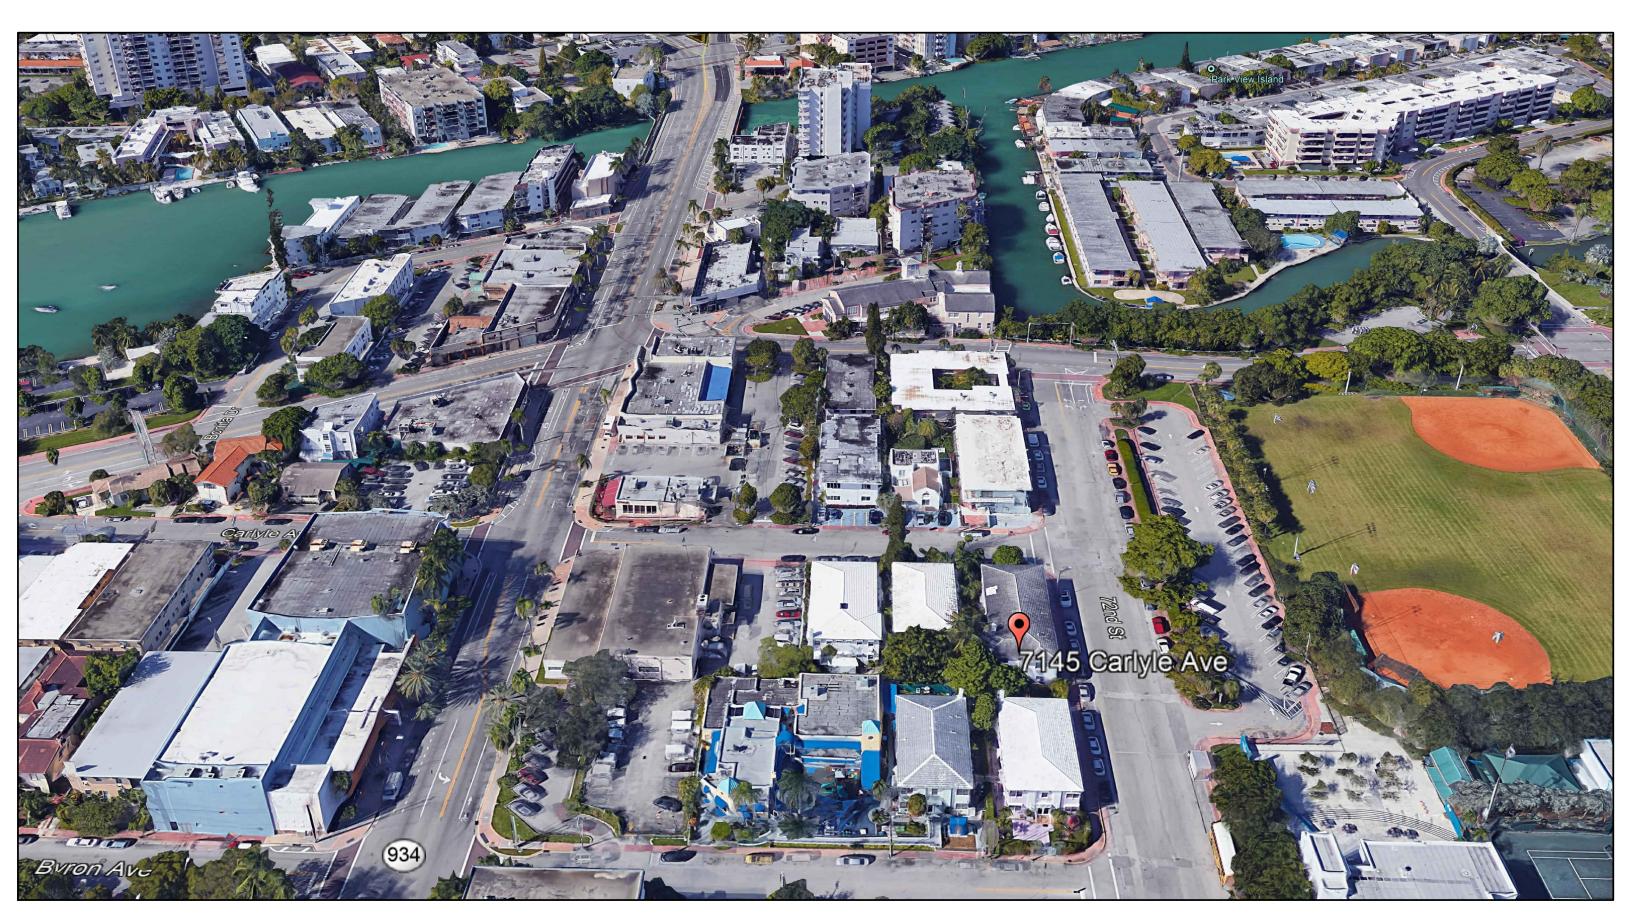

VIEW TOWARDS EAST

VIEW TOWARDS WEST

FINAL SUBMITTAL DRB 7145 CARLYLE AVE, 7144 BYRON AVE, MIAMI BEACH, FL 33141 72ND & PARK -CONTEXT -AERIAL VIEWS

DATE: 07/08/2019

AO-05

2900 Oak Avenue, Miami, FL 33133 T 305.372.1812 F 305.372.1175

#### SOCCER FIELD BASEBALL DIAMONDS

RECREATIONAL PATH

KAYAK LAUNCH

ARTTOWERS

FINAL SUBMITTAL DRB 7145 CARLYLE AVE, 7144 BYRON AVE, MIAMI BEACH, FL 33141

72ND & PARK -CONTEXT STUDY

*A0-06* 