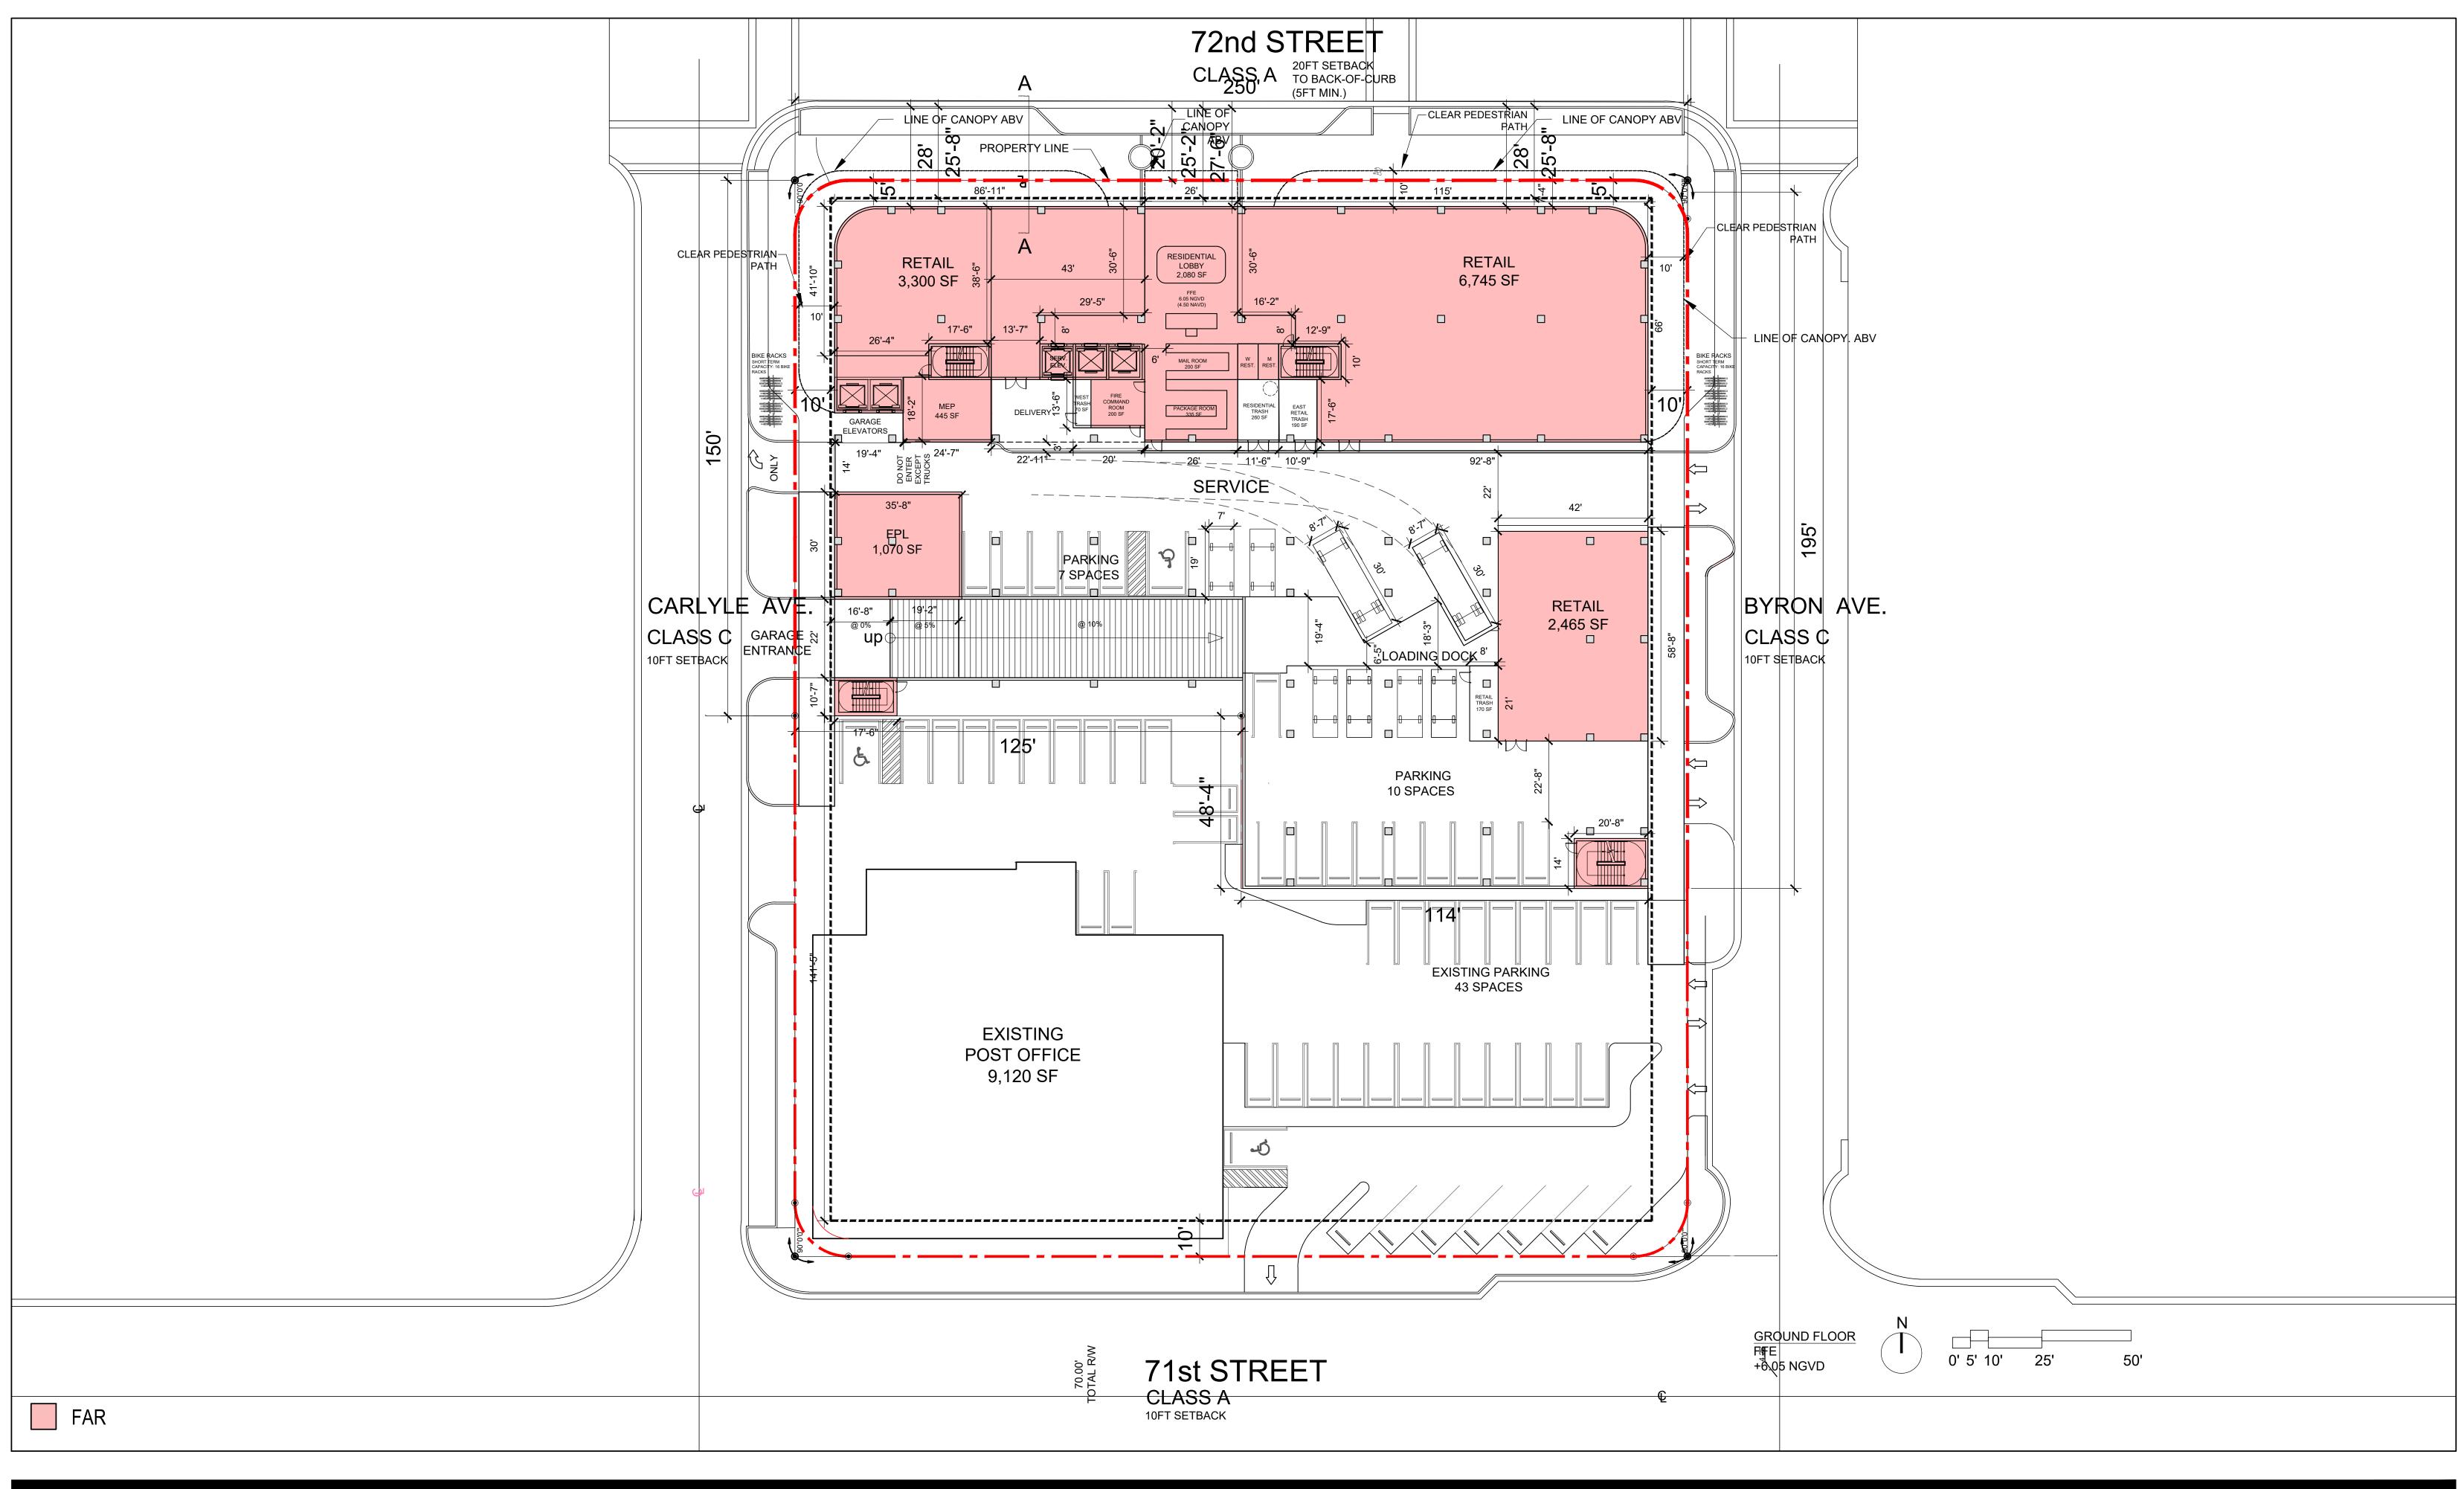

FINAL SUBMITTAL DRB 7145 CARLYLE AVE, 7144 BYRON AVE, MIAMI BEACH, FL 33141 72ND & PARK -FAR DIAGRAMS

2900 Oak Avenue, Miami, FL 33133 T 305.372.1812 F 305.372.1175

No copies, transmissions, reproductions, or electronic manipulation of any portion of these drawings in whole or in part are to be made without the express written permission of Arquitectonica International. All designs indicated in these drawings are property of Arquitectonica International. All copyrights reserved (c) 2019. The data included in this study is conceptual in nature and will continue to be modified throughout the course of the projects development with the eventual integration of structural, MEP and life safety systems. As these are further refined, the numbers will be adjusted accordingly.