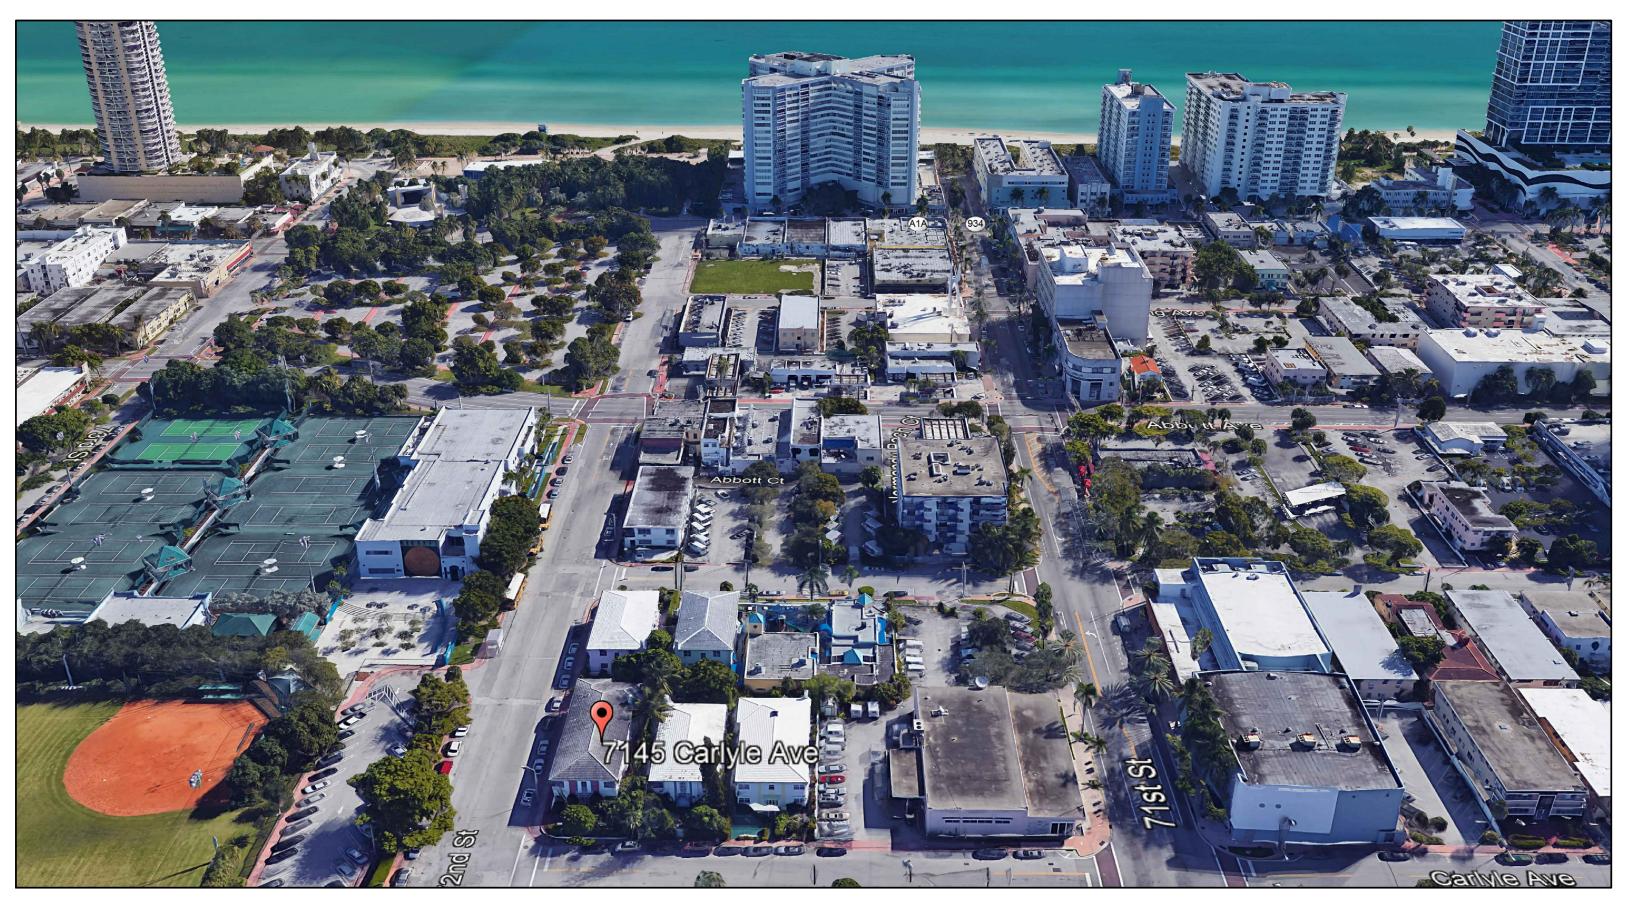

### LOCATION MAP

## VIEW 05

VIEW 04

VIEW 06

FINAL SUBMITTAL DRB 7145 CARLYLE AVE, 7144 BYRON AVE, MIAMI BEACH, FL 33141

72ND & PARK -CONTEXT-STREET VIEWS

*A0-08* 

|            |                | FAR        | Parking    |         |
|------------|----------------|------------|------------|---------|
|            |                |            |            |         |
| Roof Terr. | Amenities      | 1,027 SF   |            |         |
| Level 22   | Residential    | 10,870 SF  |            |         |
| Level 21   | Residential    | 10,870 SF  |            |         |
| Level 20   | Residential    | 10,870 SF  |            |         |
| Level 19   | Residential    | 10,870 SF  |            |         |
| Level 18   | Residential    | 10,870 SF  |            |         |
| Level 17   | Residential    | 10,870 SF  |            |         |
| Level 16   | Residential    | 10,870 SF  |            |         |
| Level 15   | Residential    | 10,870 SF  |            |         |
| Level 14   | Residential    | 10,870 SF  |            |         |
| Level 13   | Residential    | 10,870 SF  |            |         |
| Level 12   | Residential    | 10,870 SF  |            |         |
| Level 11   | Residential    | 10,870 SF  |            |         |
| Level 10   | Residential    | 10,870 SF  |            |         |
| Level 09   | Residential    | 10,870 SF  |            |         |
| Level 08   | Residential    | 10,870 SF  |            |         |
| Level 07   | Residential    | 10,870 SF  |            |         |
| Level 06M  | Residential    | 10,870 SF  |            |         |
| Level 05   | Resi/Amenities | 12,636 SF  |            |         |
| Level 04   | Residential    | 11,216 SF  | 63 Spaces  | Parking |
| Level 03   | Residential    | 11,216 SF  | 63 Spaces  | Parking |
| Level 02   | Residential    | 11,216 SF  | 63 Spaces  | Parking |
| Mezz       | Parking        | 1,019 SF   | 64 Spaces  | Parking |
| Level 01   | Retail         | 17,897 SF  | 16 Spaces  | Parking |
| TOTAL      |                | 251,017 SF | 269 Spaces |         |
|            | allowable      | 263,015 SF |            |         |
|            |                | 11,998 SF  |            |         |