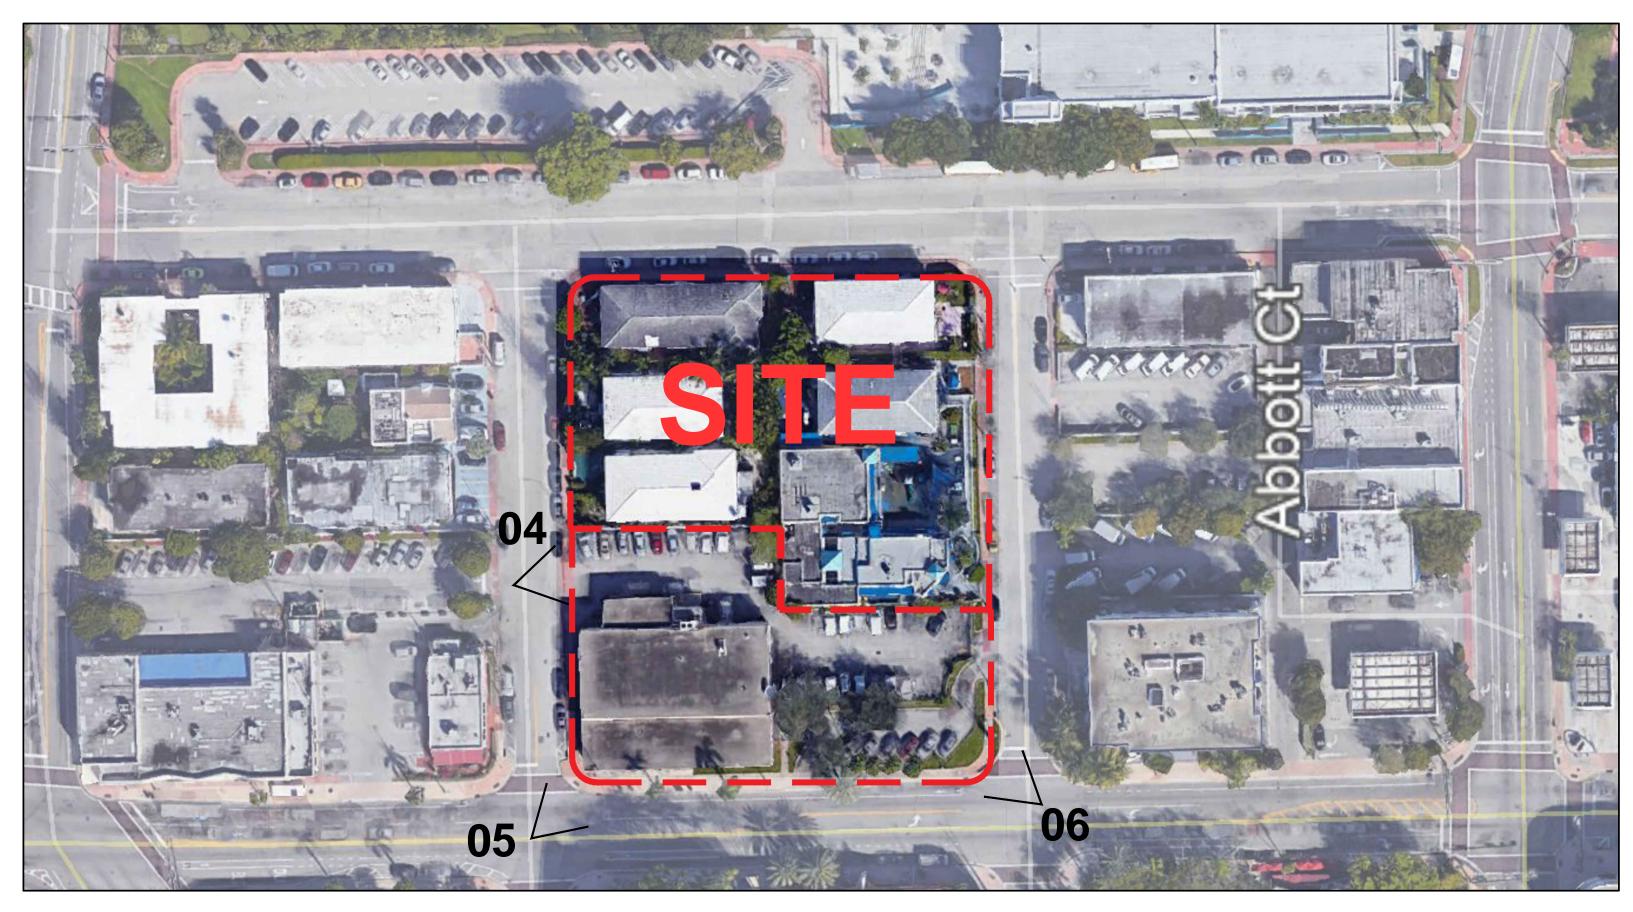

3133 T 305.372.1812 F 305.372.1175

No copies, transmissions, reproductions, or electronic manipulation of any portion of these drawings in whole or in part are to be made without the express written permission of Arquitectonica International. All designs indicated in these drawings are property of Arquitectonica International. All copyrights reserved (c) 2019. The data included in this study is conceptual in nature and will continue to be modified throughout the course of the projects development with the eventual integration of structural, MEP and life safety systems. As these are further refined, the numbers will be adjusted accordingly.



**VIEW 01** 



VIEW 03

FINAL SUBMITTAL DRB 7145 CARLYLE AVE, 7144 BYRON AVE, MIAMI BEACH, FL 33141

72ND & PARK -CONTEXT -STREET VIEWS

*A0-07* 



### LOCATION MAP



## VIEW 05

# ARQUITECTONICA

2900 Oak Avenue, Miami, FL 33133 T 305.372.1812 F 305.372.1175

No copies, transmissions, reproductions, or electronic manipulation of any portion of these drawings in whole or in part are to be made without the express written permission of Arquitectonica International. All designs indicated in these drawings are property of Arquitectonica International. All copyrights reserved (c) 2019. The data included in this study is conceptual in nature and will continue to be modified throughout the course of the projects development with the eventual integration of structural, MEP and life safety systems. As these are further refined, the numbers will be adjusted accordingly.



VIEW 04



VIEW 06

FINAL SUBMITTAL DRB 7145 CARLYLE AVE, 7144 BYRON