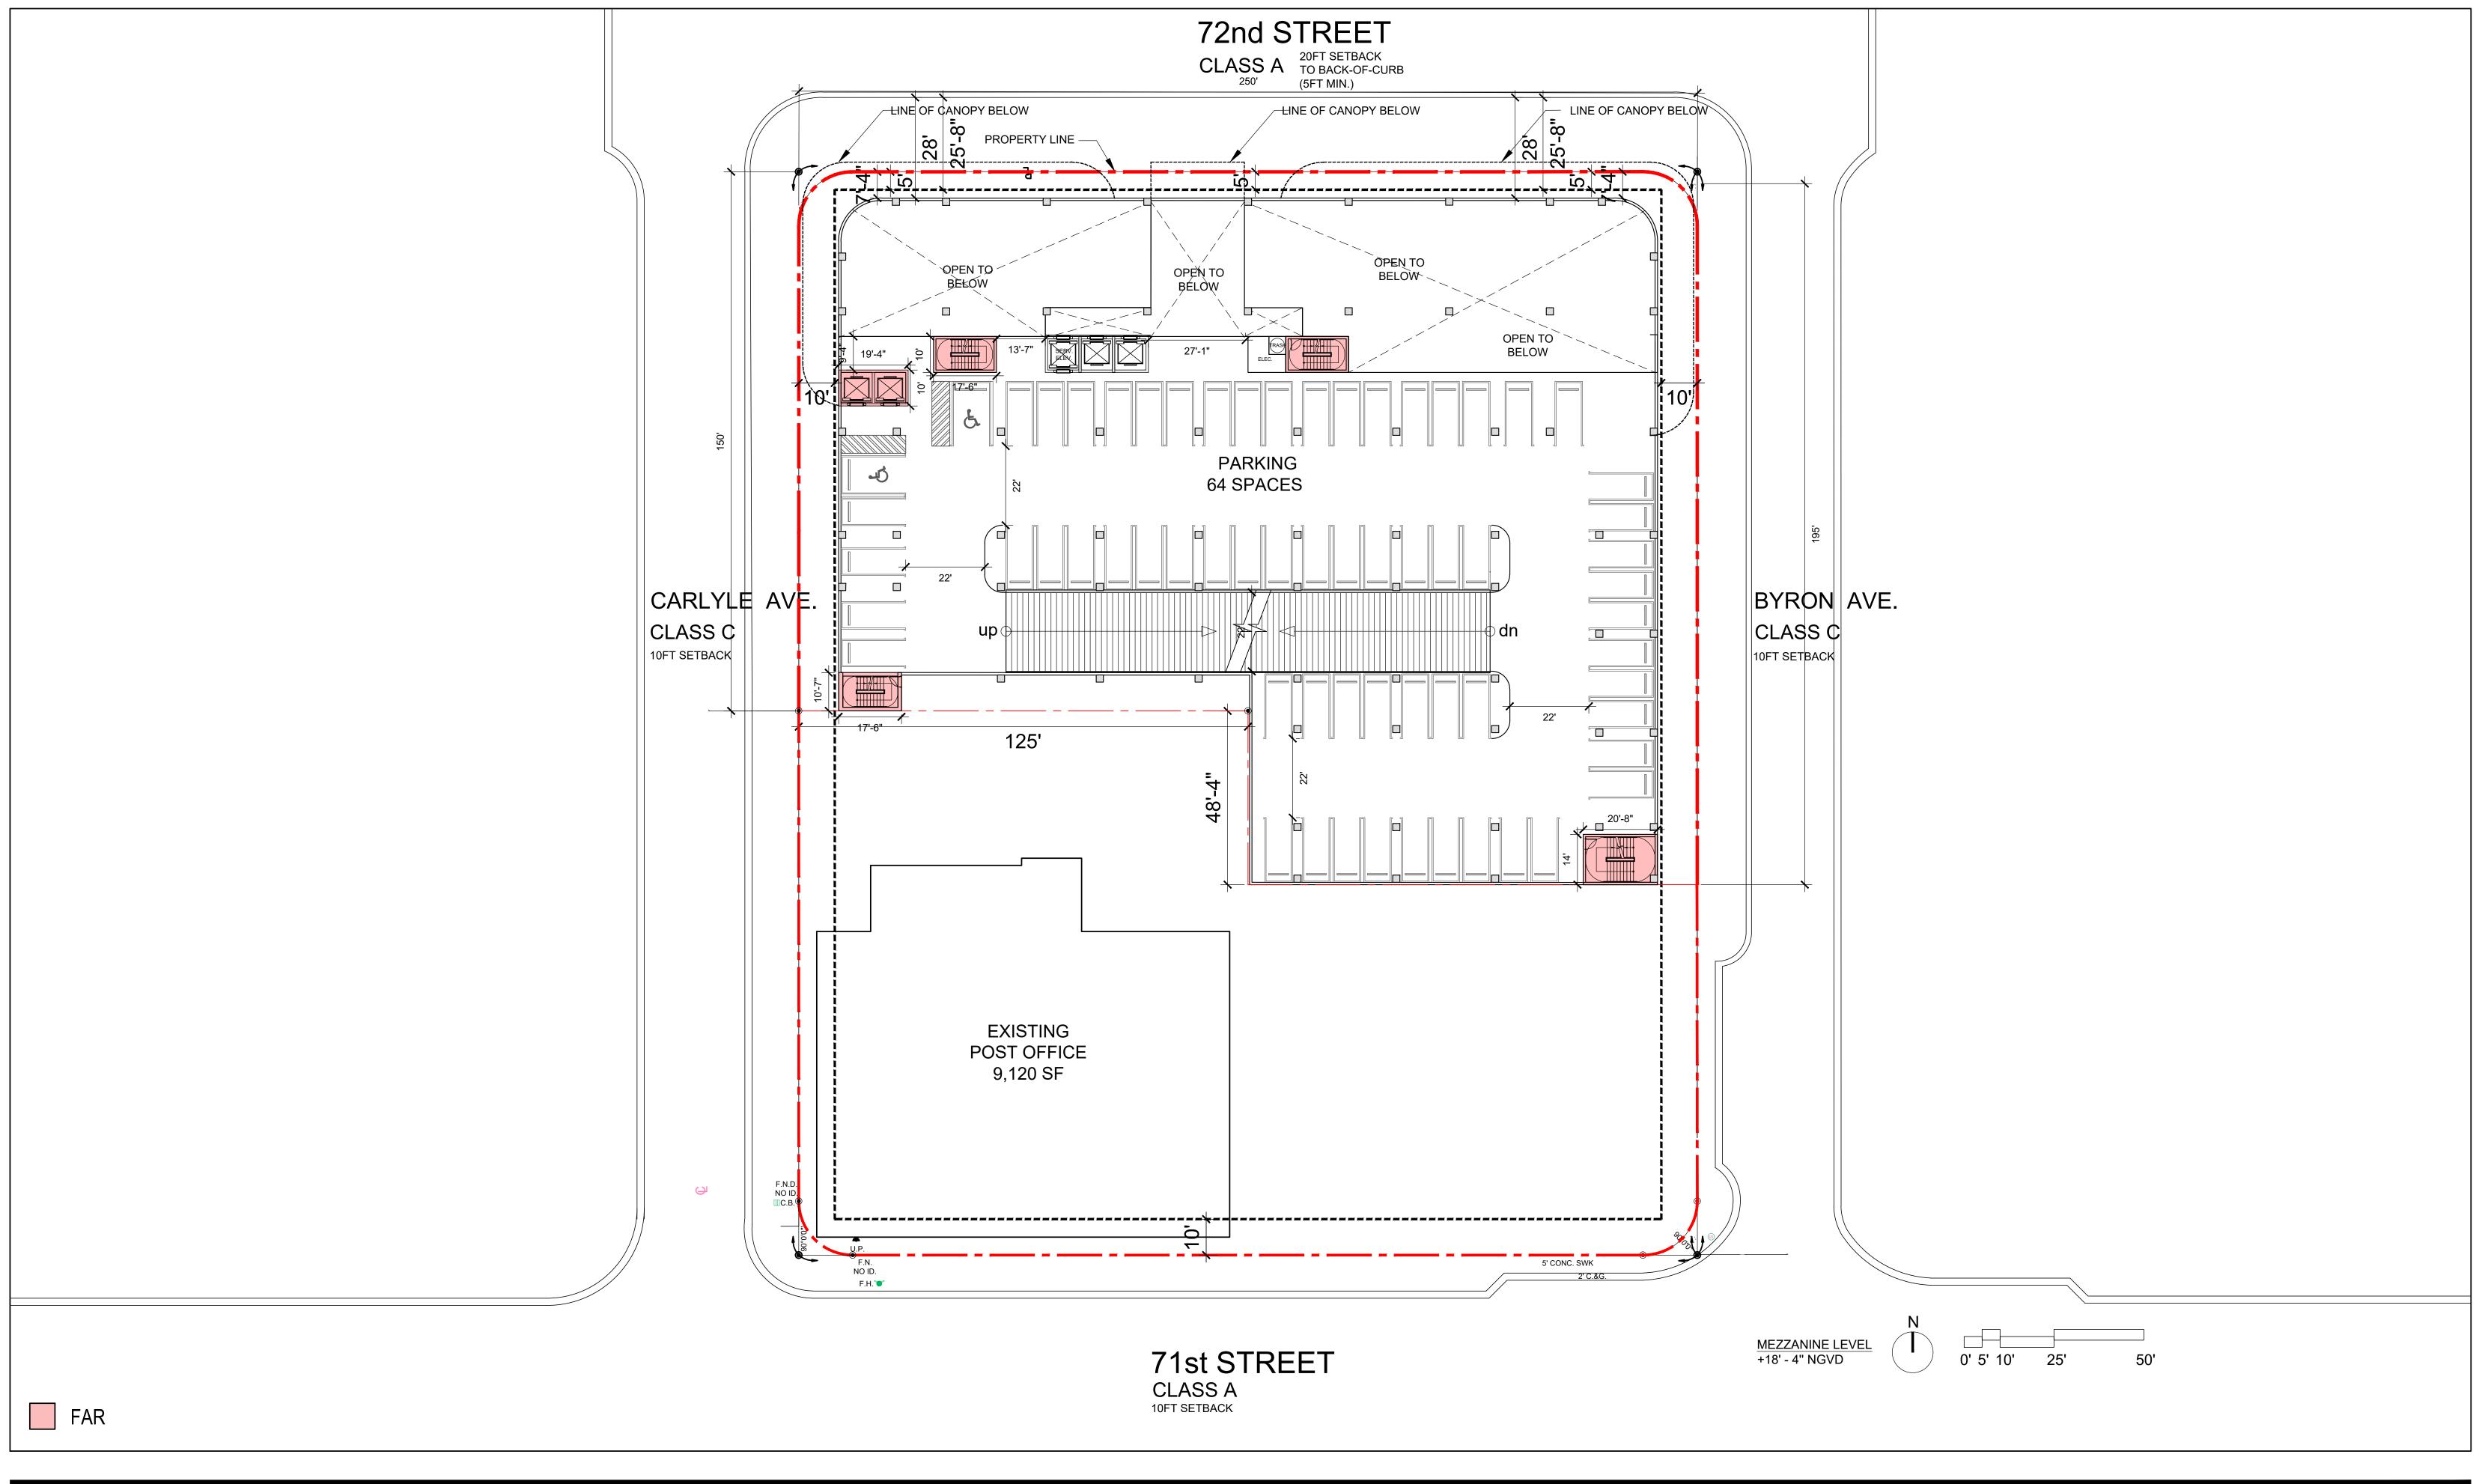

FINAL SUBMITTAL DRB 7145 CARLYLE AVE, 7144 BYRON AVE, MIAMI BEACH, FL 33141

72ND & PARK MEZZANINE L FAR DIAGRAM

AO-11