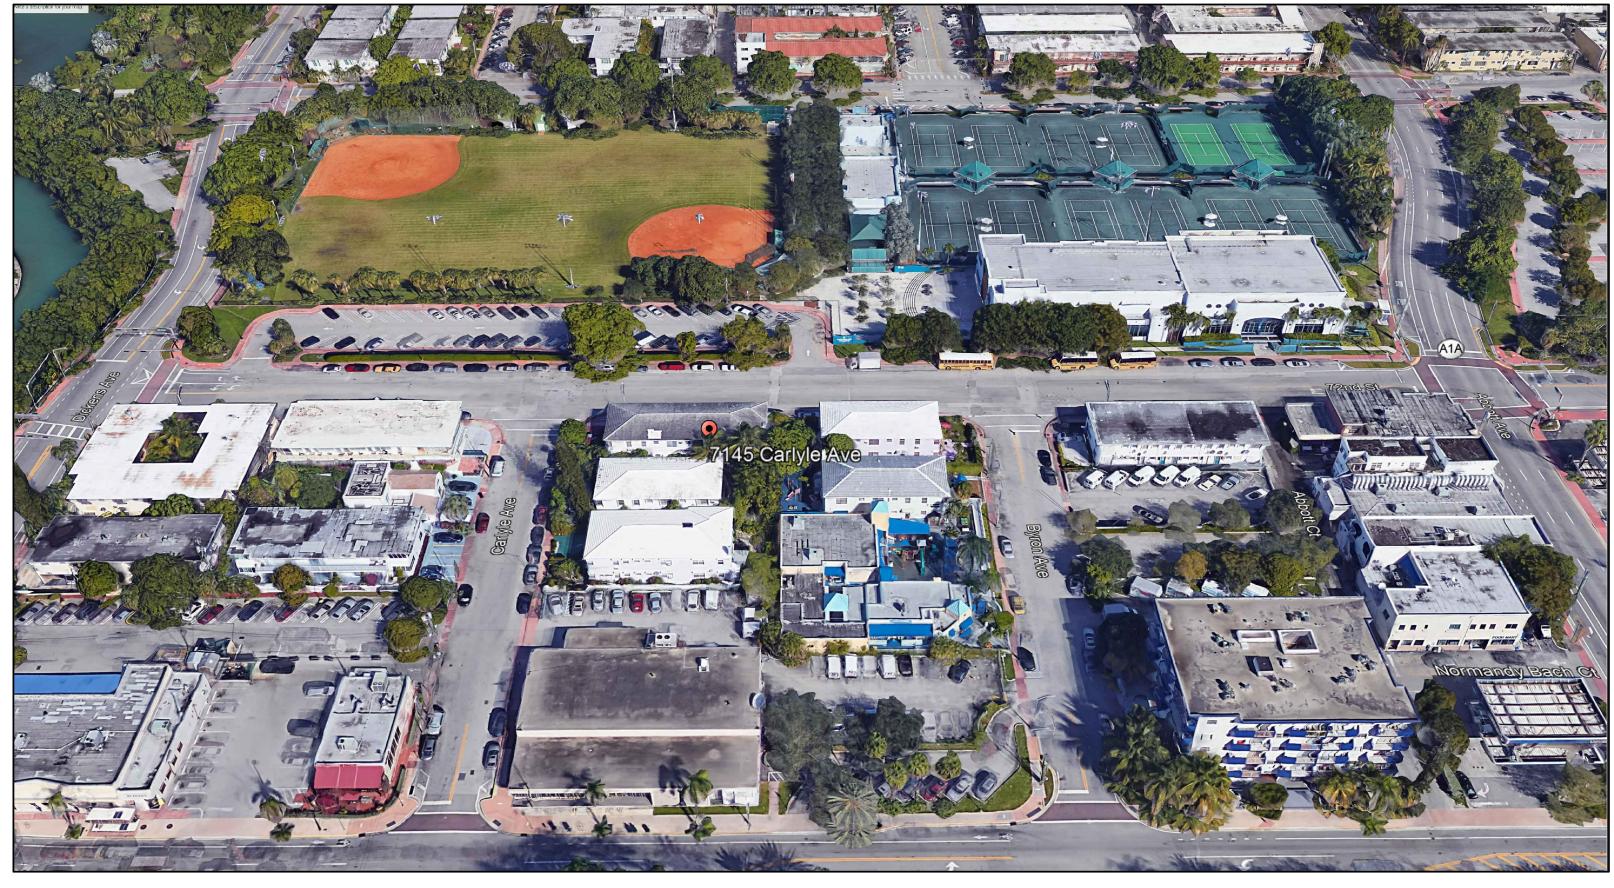

VIEW TOWARDS EAST

VIEW TOWARDS WEST

FINAL SUBMITTAL DRB 7145 CARLYLE AVE, 7144 BYRON AVE, MIAMI BEACH, FL 33141 72ND & PARK -CONTEXT -AERIAL VIEWS

DATE: 07/08/2019

AO-05

2900 Oak Avenue, Miami, FL 33133 T 305.372.1812 F 305.372.1175

# YOUTH CENTER TENNIS COURTS

#### SOCCER FIELD BASEBALL DIAMONDS

RECREATIONAL PATH

KAYAK LAUNCH

ARTTOWERS

FINAL SUBMITTAL DRB 7145 CARLYLE AVE, 7144 BYRON AVE, MIAMI BEACH, FL 33141

72ND & PARK -CONTEXT STUDY

*A0-06* 