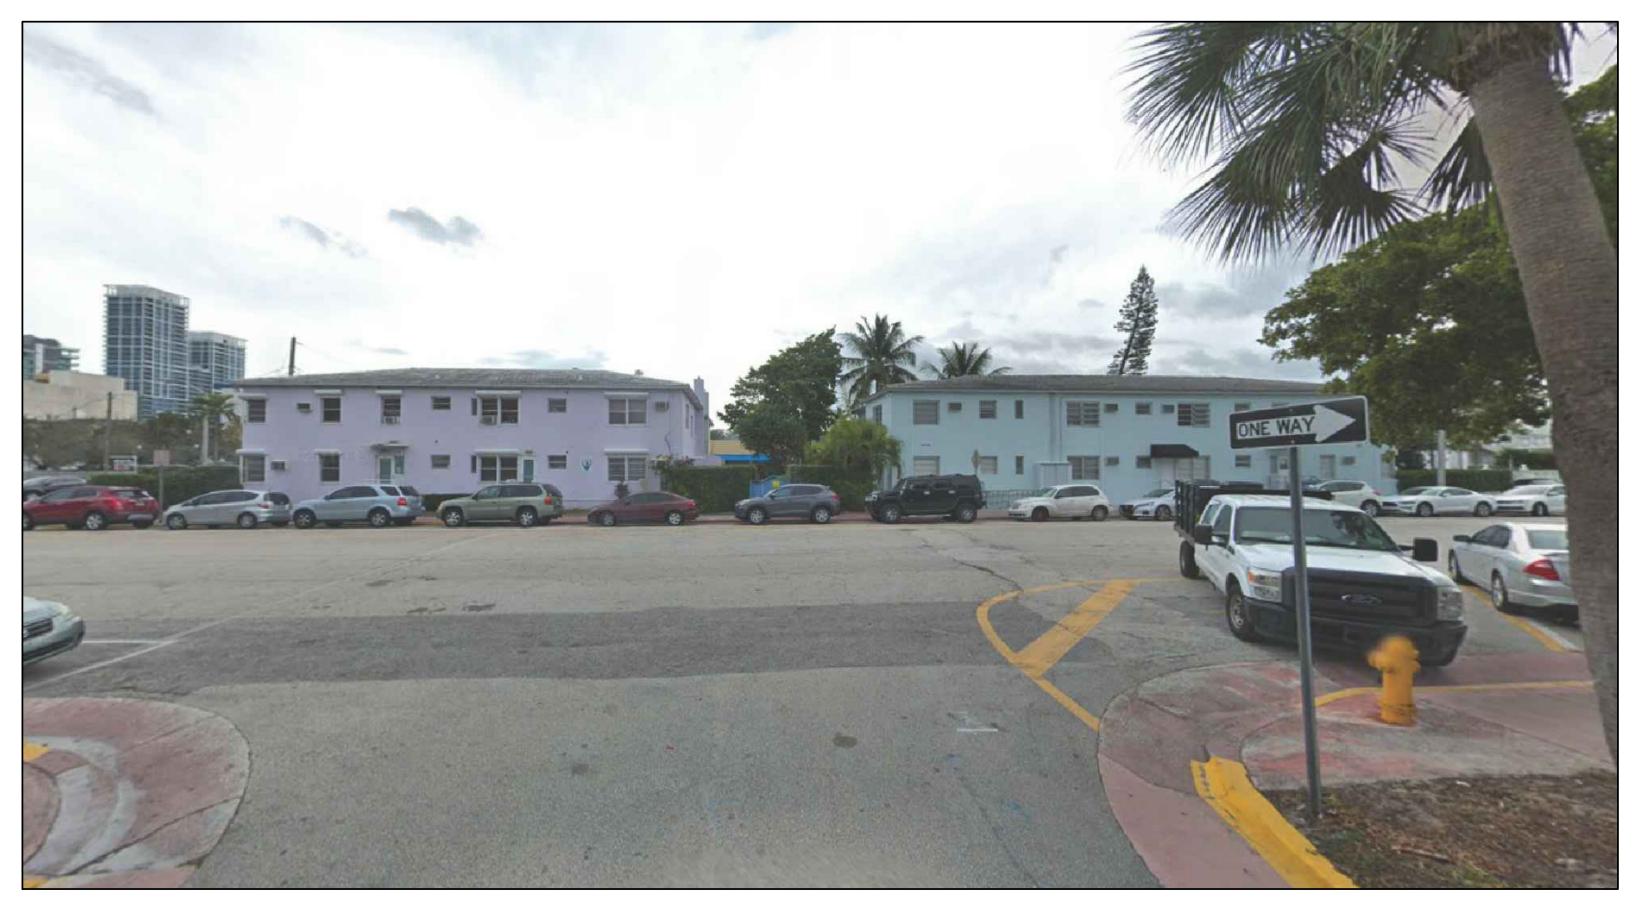

**VIEW 01** 

VIEW 03

FINAL SUBMITTAL DRB 7145 CARLYLE AVE, 7144 BYRON AVE, MIAMI BEACH, FL 33141

72ND & PARK -CONTEXT -STREET VIEWS

*A0-07* 

VIEW 04

VIEW 06

FINAL SUBMITTAL DRB 7145 CARLYLE AVE, 7144 BYRON AVE, MIAMI BEACH, FL 33141

72ND & PARK -CONTEXT-STREET VIEWS

*A0-08* 

|            |                | FAR        | Parking    |         |
|------------|----------------|------------|------------|---------|
|            |                |            |            |         |
| Roof Terr. | Amenities      | 1,027 SF   |            |         |
| Level 22   | Residential    | 10,870 SF  |            |         |
| Level 21   | Residential    | 10,870 SF  |            |         |
| Level 20   | Residential    | 10,870 SF  |            |         |
| Level 19   | Residential    | 10,870 SF  |            |         |
| Level 18   | Residential    | 10,870 SF  |            |         |
| Level 17   | Residential    | 10,870 SF  |            |         |
| Level 16   | Residential    | 10,870 SF  |            |         |
| Level 15   | Residential    | 10,870 SF  |            |         |
| Level 14   | Residential    | 10,870 SF  |            |         |
| Level 13   | Residential    | 10,870 SF  |            |         |
| Level 12   | Residential    | 10,870 SF  |            |         |
| Level 11   | Residential    | 10,870 SF  |            |         |
| Level 10   | Residential    | 10,870 SF  |            |         |
| Level 09   | Residential    | 10,870 SF  |            |         |
| Level 08   | Residential    | 10,870 SF  |            |         |
| Level 07   | Residential    | 10,870 SF  |            |         |
| Level 06M  | Residential    | 10,870 SF  |            |         |
| Level 05   | Resi/Amenities | 12,636 SF  |            |         |
| Level 04   | Residential    | 11,216 SF  | 63 Spaces  | Parking |
| Level 03   | Residential    | 11,216 SF  | 63 Spaces  | Parking |
| Level 02   | Residential    | 11,216 SF  | 63 Spaces  | Parking |
| Mezz       | Parking        | 1,019 SF   | 64 Spaces  | Parking |
| Level 01   | Retail         | 17,897 SF  | 16 Spaces  | Parking |
| TOTAL      |                | 251,017 SF | 269 Spaces |         |
|            | allowable      | 263,015 SF |            |         |
|            |                | 11,998 SF  |            |         |