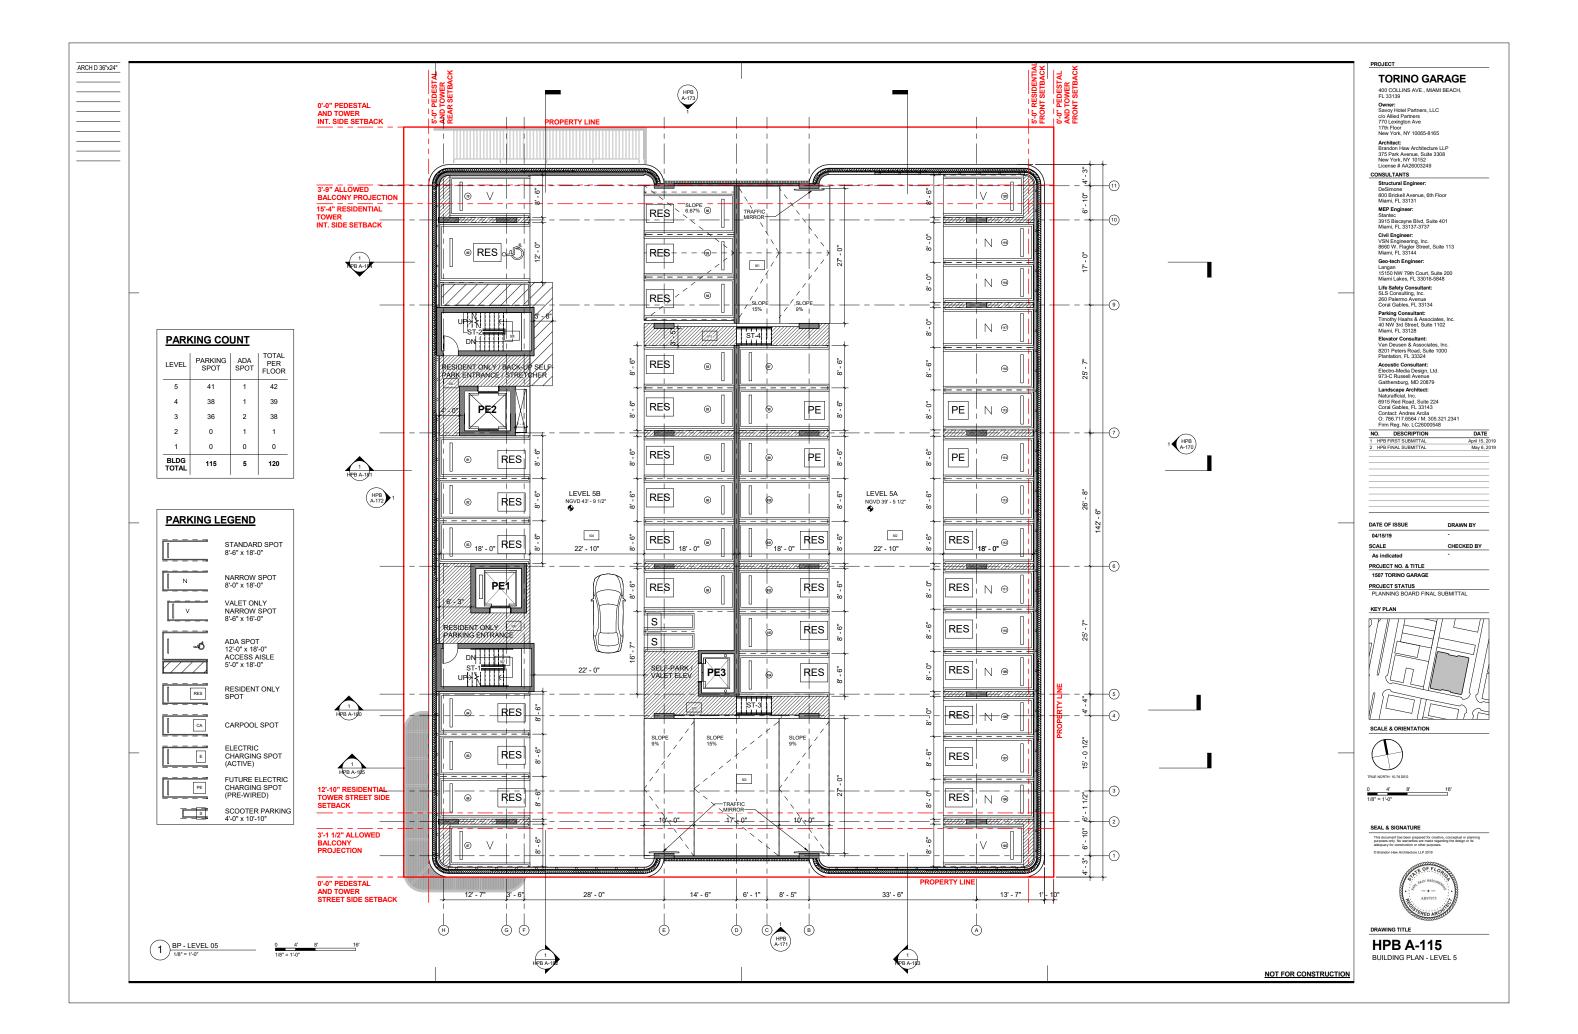

NO. DESCRIPTION

1 HPB FIRST SUBMITTAL

2 HPB FINAL SUBMITTAL

DATE OF ISSUE

PROJECT STATUS
PI ANNING BOARD FINAL SUBMITT:

SCALE

KEY PLAN

SCALE & ORIENTATION

# **TORINO GARAGE**

400 COLLINS AVE., MIAMI BEACH, FL 33139

FL 33139

Owner:
Savoy Hotel Partners, LLC
c/o Allied Partners
770 Lexington Ave
17th Floor
New York, NY 10065-8165

Architect: Brandon Haw Architecture LLP 375 Park Avenue, Suite 3308 New York, NY 10152 License # AA26003249

# CONSULTANTS

Structural Engineer: DeSimone 800 Brickell Avenue, 6th Floor Miami, FL 33131

Miami, Fl. 33131
MEP Engineer:
Stantec
3915 Biscayne Blvd, Suite 401
Miami, Fl. 33137-3737
Civil Engineer:
VSN Engineering, Inc.
8660 W. Flagler Street, Suite 113
Miami, Fl. 33144