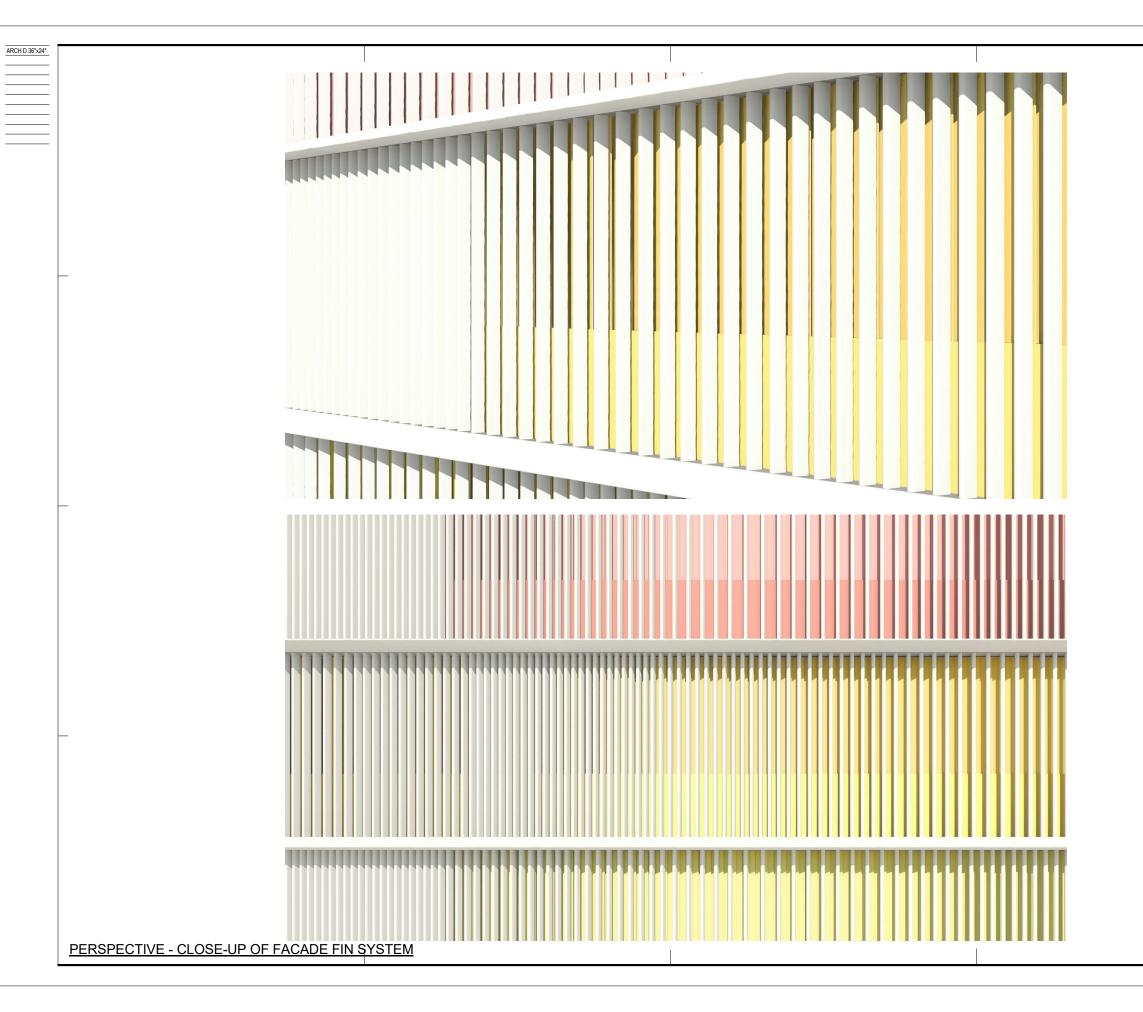

# **HPB A-074**

NOT FOR CONSTRUCTION

PROPOSED BUILDING -PERSPECTIVES

ARCH D 36"x24"

PERSPECTIVE - CLOSE-UP - LOOKING UP AT, THE FACADE FROM STREET LEVEL