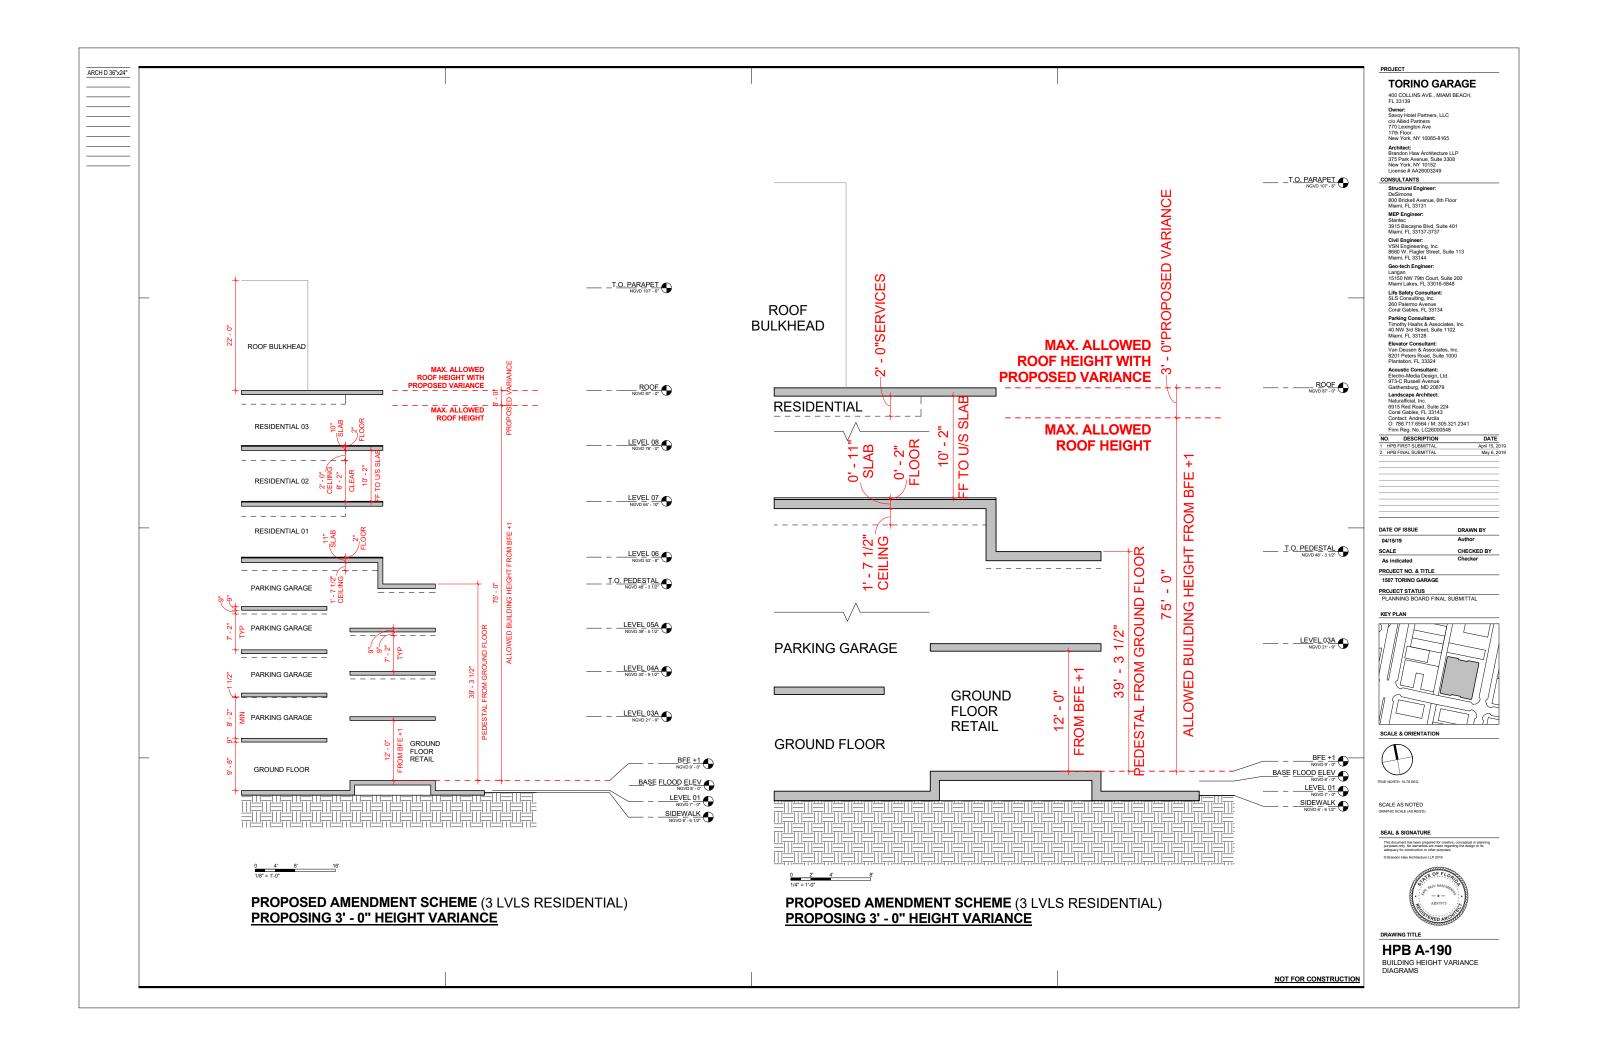

SCALE AS NOTED

SEAL & SIGNATURE

**HPB A-073** 

PROPOSED BUILDING -NARRATIVE

NOT FOR CONSTRUCTION

will interact with passersby and residents of the neighborhood, providing an engaging connection to

the built environment.