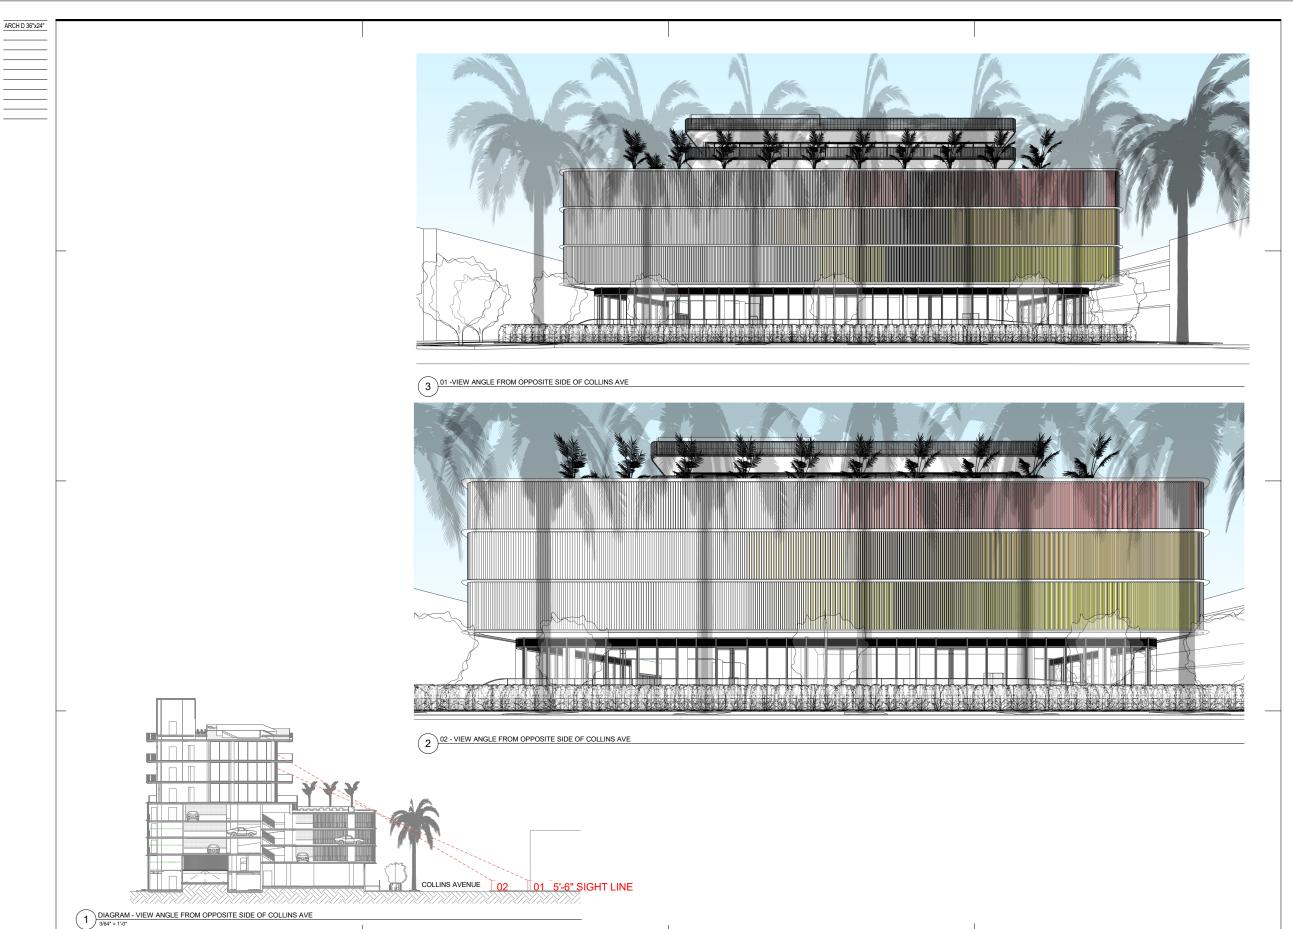

# 3/64" = 1'-0"

PROJECT NO. & TITLE

PROJECT STATUS
PLANNING BOARD FINAL SUBMITTAL

# **HPB A-403**

VIEW ANGLE FROM OPPOSITE SIDE OF COLLINS AVE NOT FOR CONSTRUCTION