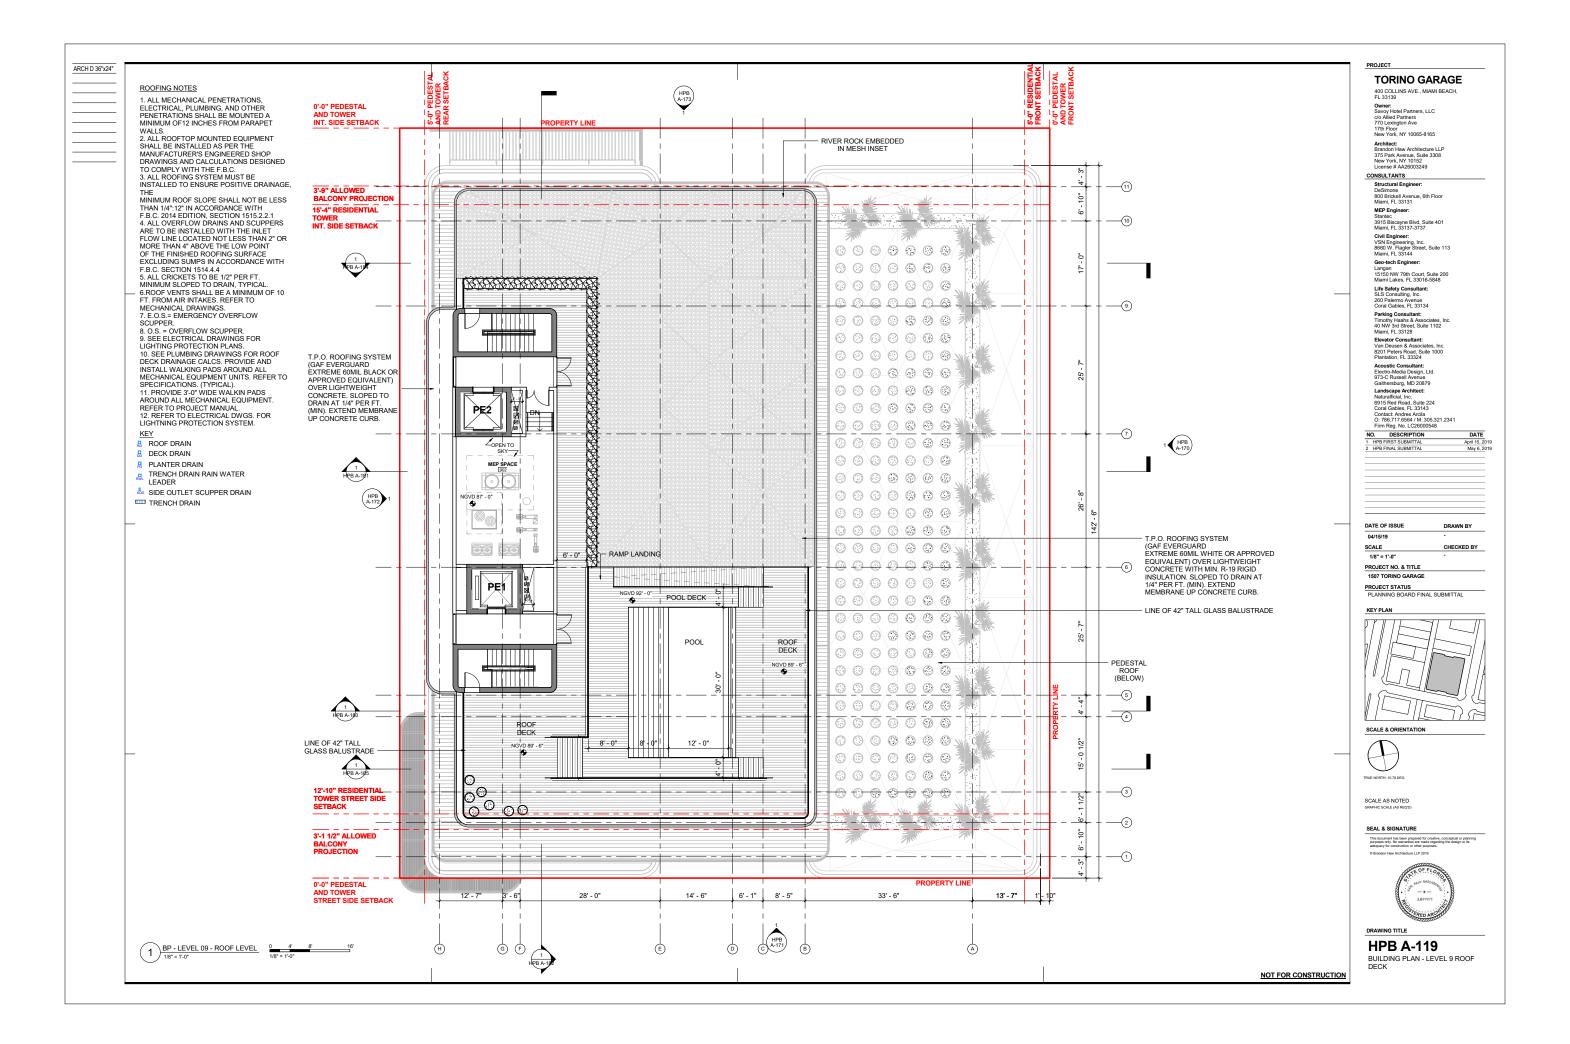

# **TORINO GARAGE**

400 COLLINS AVE., MIAMI BEACH, FL 33139

Owner: Savoy Hotel Partners, LLC clo Allied Partners 770 Lexington Ave 17th Floor New York, NY 10065-8165

Architect: Brandon Haw Architecture LLP 375 Park Avenue, Suite 3308 New York, NY 10152 License # AA26003249

# CONSULTANTS

Structural Engineer: DeSimone 800 Brickell Avenue, 6th Floor Miami, FL 33131

Mami, Ft. 33131
MEP Engineer:
Stantec
3915 Biscayne Blvd, Suite 401
Mami, Ft. 33137-3737
Civil Engineer:
VSN Engineering, Inc.
8660 W- Rajeler Street, Suite 113
Mami, Ft. 33144

## Geo-tech Engineer:

Langan 15150 NW 79th Court, Suite 200 Miami Lakes, FL 33016-5848

Milami Lakes, FL 330 10-0840
Life Safety Consultant:
SLS Consulting, Inc.
260 Palermo Avenue
Coral Gables, FL 33134
Parking Consultant:
Timothy Haahs & Associates, Inc.
40 NW 3rd Street, Suite 1102
Miami, FL 33128

Elevator Consultant: Van Deusen & Associates, In 8201 Peters Road, Suite 1000 Plantation, FL 33324

Plantation, FL 33324
Acoustic Consultant:
Electro-Media Design, Ltd.
973-C Russell Avenue
Gaithersburg, MD 20879
Landscape Architect:
Naturalicial, Inc.
6915 Red Rosad, Suite 224
Coral Gables, FL 33143
CO 786.717.6565 IM: 305.321.2341
Firm Reg, No. LC26000548

NO. DESCRIPTION

1 HPB FIRST SUBMITTAL
2 HPB FINAL SUBMITTAL

## DATE OF ISSUE DRAWN BY

04/15/19 SCALE 1/8" = 1'-0"

# PROJECT NO. & TITLE

PROJECT STATUS
PLANNING BOARD FINAL SUBMITTAL

## KEY PLAN

# SCALE & ORIENTATION

# SEAL & SIGNATURE

**HPB A-120** 

BUILDING PLAN - ROOF PLAN