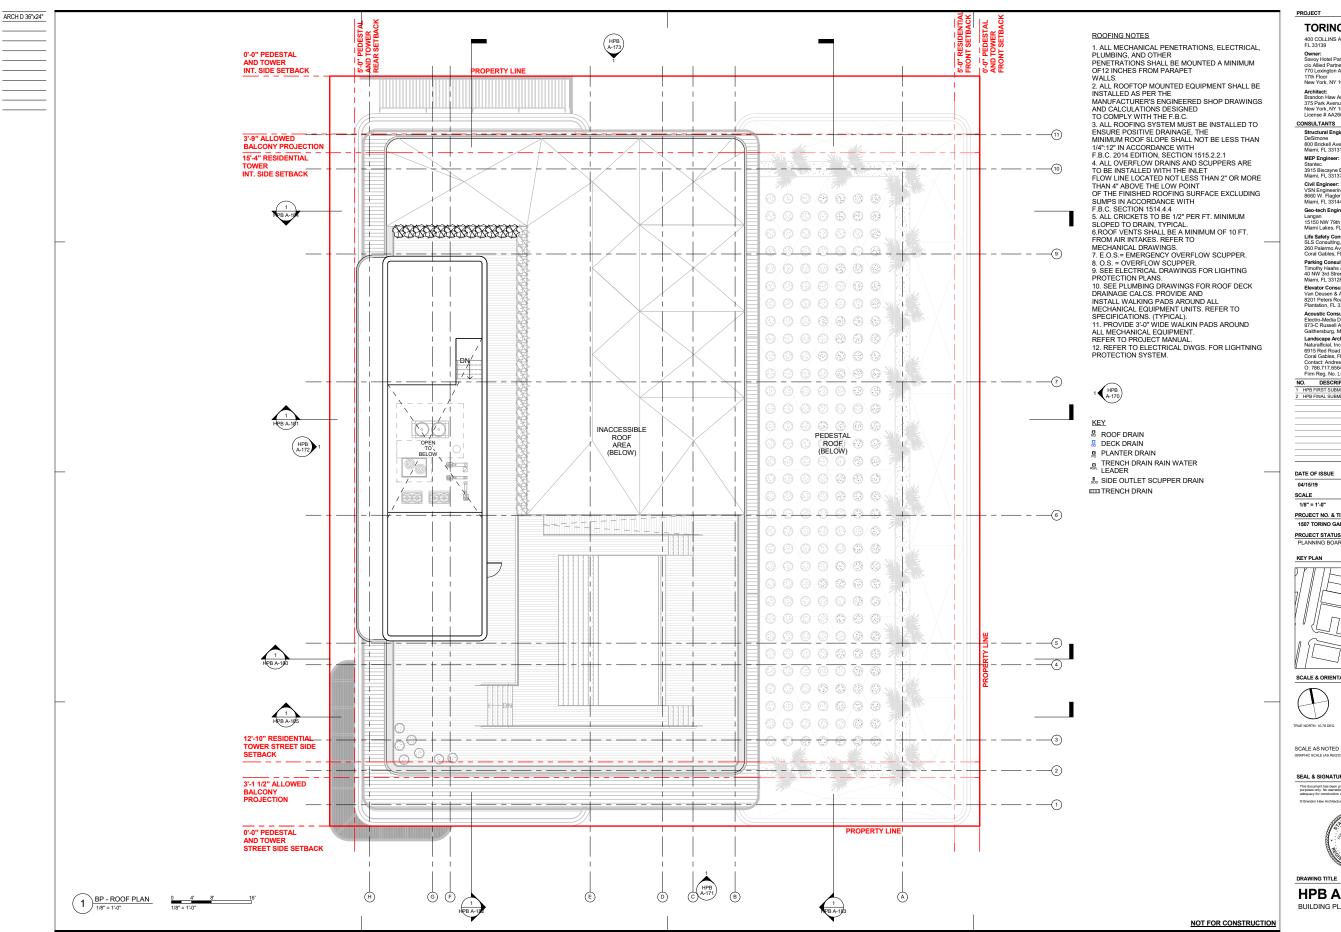

# **TORINO GARAGE**

400 COLLINS AVE., MIAMI BEACH, FL 33139

Owner: Savoy Hotel Partners, LLC c/o Allied Partners 770 Lexington Ave 17th Floor New York, NY 10065-8165

Architect: Brandon Haw Architecture LLP 375 Park Avenue, Suite 3308 New York, NY 10152 License # AA26003249

# CONSULTANTS

Structural Engineer: DeSimone 800 Brickell Avenue, 6th Floor Miami, FL 33131

Marmi, Ft. 33131
MEP Engineer:
Stantec
3915 Biscayne Blvd, Suite 401
Marmi, Ft. 33137-3737
Civil Engineer:
VSN Engineering, Inc.
8660 W. Flagler Street, Suite 113
Marmi, Ft. 33144

Geo-tech Engineer: Langan 15150 NW 79th Court, Suite 200 Miami Lakes, FL 33016-5848

Miami Lakes, FL 33016-5848
Life Safety Consultant:
SLS Consulting, Inc.
SCO Palermo Avenue
Coral Gables, FL 33134
Parking Consultant:
Timothy Haahs & Associates, Inc.
40 NW 3rd Street, Suite 1102
Miami, FL 33128
Elevator Consultant:
Van Deusen & Associates, Inc.
8201 Peters Road, Suite 1000
Plantation, FL 33324
Elevator Consultant:

Plantation, FL 33224
Acoustic Consultant:
Electro-Media Design, Ltd.
973-C Russell Avenue
Gaithersburg, MD 20879
Landscape Architect:
Naturalicial, Inc.
6915 Red Ross, Suite 224
Coral Gables, FL 33143
Coral Gables, FL 33143
Firm Reg, No. LC28000548

NO. DESCRIPTION

1 HPB FIRST SUBMITTAL
2 HPB FINAL SUBMITTAL

### DATE OF ISSUE DRAWN BY

04/15/19 SCALE

# 3/64" = 1'-0"

PROJECT NO. & TITLE

PROJECT STATUS
PLANNING BOARD FINAL SUBMITTAL

# KEY PLAN

SCALE & ORIENTATION

SCALE AS NOTED GRAPHIC SCALE (AS REQ'D)

# SEAL & SIGNATURE

# DRAWING TITLE