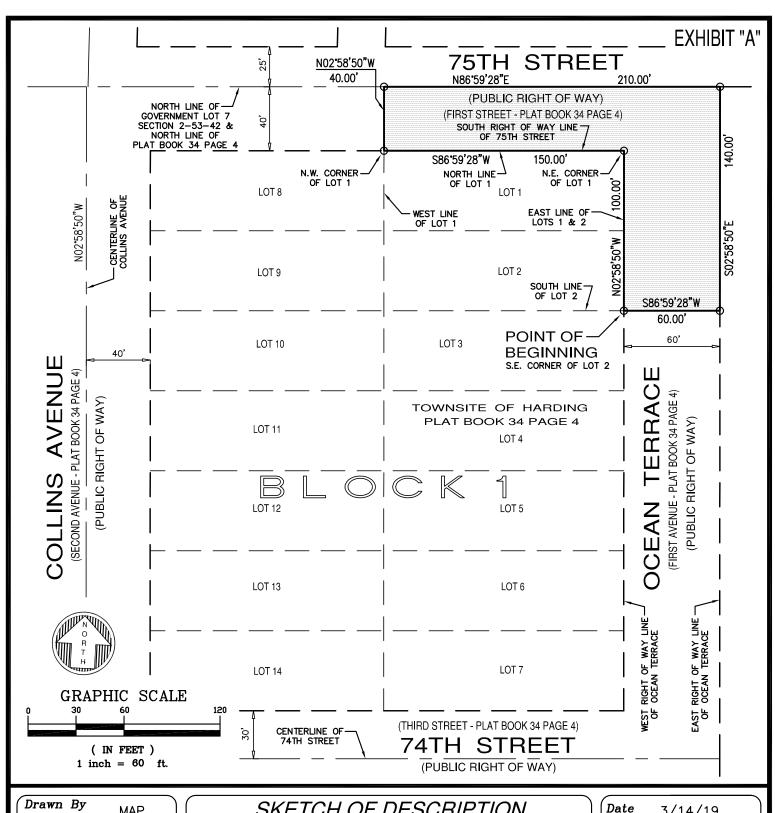

#### LEGAL DESCRIPTION:

A portion of the Right—of—Way of 75th Street and Ocean Terrace that adjoins Lots 1 and 2 in Block 1, of TOWNSITE OF HARDING, according to the Plat thereof, as recorded in Plat Book 34 at Page 4, of the Public Records of Miami—Dade County, Florida, being more particularly described as follows:

Begin at the Southeast corner of said Lot 2; thence North 02°58′50" West along the East line of said Lots 1 and 2, also being the West Right—of—Way line of said Ocean Terrace, (First Avenue per Plat Book 34 at Page 4) for 100.00 feet to the Northeast corner of said Lot 1; thence South 86°59′28" West, along the North line of said Lot 1, also being the South Right—of—Way line of 75th Street (First Street per Plat Book 34 at Page 4) for 150.00 feet to Northwest corner of said Lot 1; thence North 02°58′50" West, along the Northerly prolongation of the West line of said Lot 1 for 40.00 feet to a point on the North line of Government Lot 7, lying in Section 2, Township 53 South, Range 42 East, also being the North line of Plat Book 34 at Page 4; thence North 86°59′28" East along said North line of Government Lot 7 for 210.00 feet to a point on the East Right—of—Way line of said Ocean Terrace; thence South 02°58′50" East along said East Right—of—Way line for 140.00 feet; thence South 86°59′28" West, along the Easterly prolongation of the South line of said Lot 2, of 60.00 feet to the Point of Beginning.

#### SURVEYOR'S NOTES:

- This site lies in Section 2, Township 53 South, Range 42 East, City of Miami Beach, Miami-Dade County, Florida.
- Bearings hereon are referred to an assumed value of N 02°58′50" W for the centerline of Collins Avenue.
- Lands shown hereon were not abstracted for easements and/or rights—of—way of records.
- Lands shown hereon containing 14,400 square feet, or 0.331 acres, more or less.
- This is not a "Boundary Survey" but only a graphic depiction of the description shown hereon.
- Dimensions shown hereon are based on Fortin, Leavy, Skiles, sketch #2016-170-NGVD.