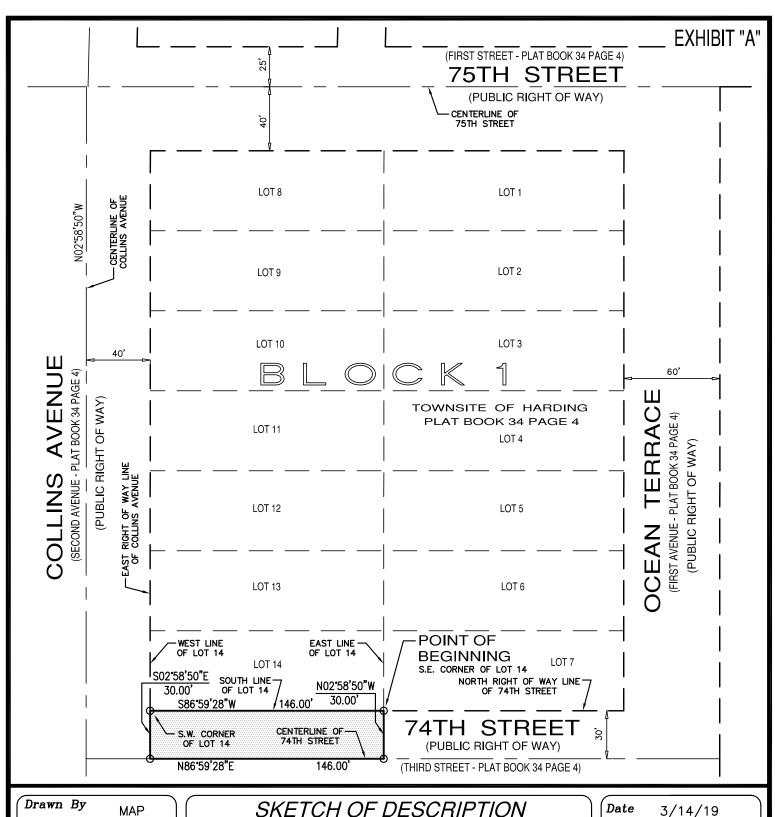

#### LEGAL DESCRIPTION:

A portion of the Right—of—Way of 74th Street that adjoins Lot 14 in Block 1, of TOWNSITE OF HARDING, according to the Plat thereof, as recorded in Plat Book 34 at Page 4, of the Public Records of Miami—Dade County, Florida, being more particularly described as follows:

Begin at the Southeast corner of said Lot 14; thence South 86\*59'28" West, along the South line of said Lot 14, also being the North Right—of—Way line of 74th Street (Third Street per Plat Book 34 at Page 4), for 146.00 feet to the Southwest corner of said Lot 14; thence South 02\*58'50" East, along the Southerly prolongation of the West line of said Lot 14, also being the East Right—of—Way line of Collins Avenue (Second Avenue per Plat Book 34 at Page 4), for 30.00 feet to a point on the center line of said 74th Street; thence North 86\*59'28" East, along said center line, for 146.00 feet to a point on the Southerly prolongation of the East line of said Lot 14; thence North 02\*58'50" West, along said Southerly prolongation, for 30.00 feet to the Point of Beginning.

#### SURVEYOR'S NOTES:

- This site lies in Section 2, Township 53 South, Range 42 East, City of Miami Beach, Miami-Dade County, Florida.
- Bearings hereon are referred to an assumed value of N 02°58′50" W for the centerline of Collins Avenue.
- Lands shown hereon were not abstracted for easements and/or rights—of—way of records.
- Lands shown hereon containing 4,380 square feet, or 0.101 acres, more or less.
- This is not a "Boundary Survey" but only a graphic depiction of the description shown hereon.
- Dimensions shown hereon are based on Fortin, Leavy, Skiles, sketch #2016-170-NGVD.