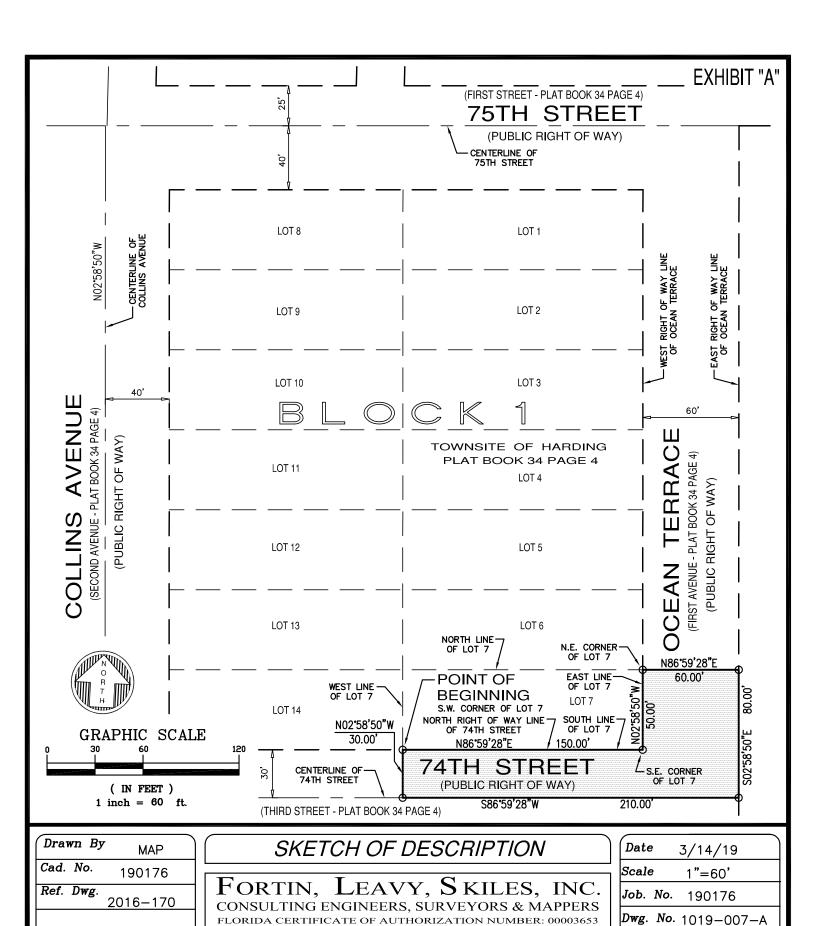

#### LEGAL DESCRIPTION:

A portion of the Right—of—Way of 74th Street and Ocean Terrace that adjoins Lot 7 in Block 1, of TOWNSITE OF HARDING, according to the Plat thereof, as recorded in Plat Book 34 at Page 4, of the Public Records of Miami—Dade County, Florida, being more particularly described as follows:

Begin at the Southwest corner of said Lot 7; thence North 86°59'28" East, along the South line of said Lot 7, also being the North Right-of-Way line of 74th Street (Third Street per Plat Book 34 at Page 4), for 150.00 feet to the Southeast corner of said Lot 7; thence North 02°58'50" West, along the East line of said Lot 7, also being the West Right-of-Way line of Ocean Terrace, (First Avenue per Plat Book 34 at Page 4), for 50.00 feet to the Northeast corner of said Lot 7; thence North 86°59'28" East, along the Easterly prolongation of the North line of said Lot 7, for 60.00 feet to a point on the East Right-of-Way line of said Ocean Terrace; thence South 02°58'50" East, along said East Right-of-Way line, for 80.00 feet to a point on the center line of said 74th Street; thence South 86°59'28" West, along said center line, for 210.00 feet to a point on the Southerly prolongation of the West line of said Lot 7; thence North 02°58'50" West, along said Southerly prolongation, for 30.00 feet to the Point of Beginning.

#### SURVEYOR'S NOTES:

- This site lies in Section 2, Township 53 South, Range 42 East, City of Miami Beach, Miami-Dade County, Florida.
- Bearings hereon are referred to an assumed value of N 02°58′50" W for the centerline of Collins Avenue.
- Lands shown hereon were not abstracted for easements and/or rights-of-way of records.
- Lands shown hereon containing 9,300 square feet, or 0.213 acres, more or less.
- This is not a "Boundary Survey" but only a graphic depiction of the description shown hereon.
- Dimensions shown hereon are based on Fortin, Leavy, Skiles, sketch #2016-170-NGVD.