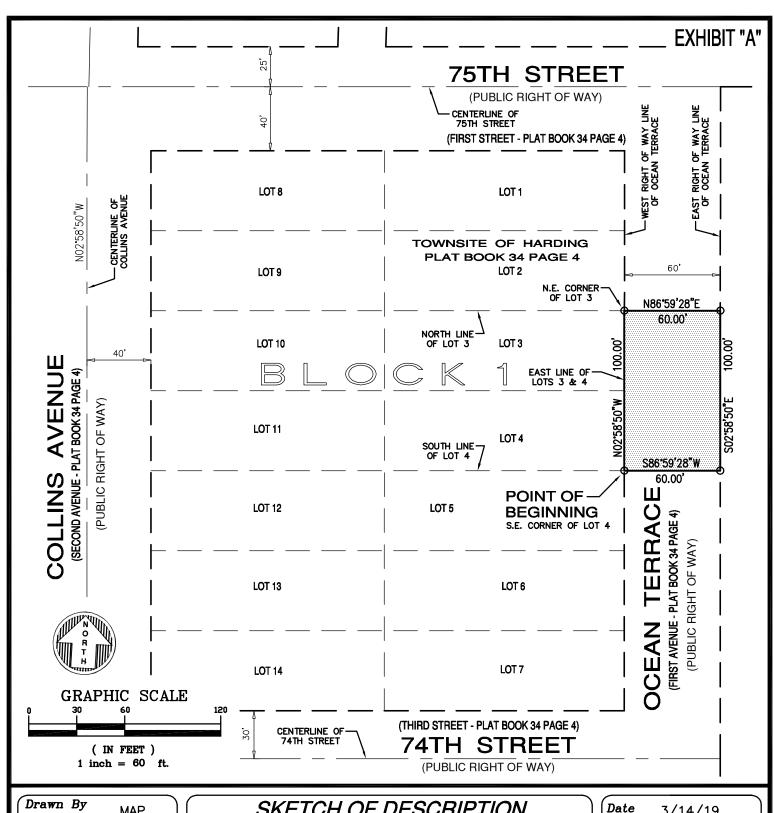

#### LEGAL DESCRIPTION:

A portion of Ocean Terrace Right—of—Way that adjoins Lots 3 and 4 in Block 1, of TOWNSITE OF HARDING, according to the Plat thereof, as recorded in Plat Book 34 at Page 4, of the Public Records of Miami—Dade County, Florida, being more particularly described as follows:

Begin at the Southeast corner of said Lot 4; thence North 02°58′50" West along the East line of said Lots 3 and 4, also being the West Right—of—Way line of said Ocean Terrace, (First Avenue per Plat Book 34 at Page 4) for 100.00 feet to the Northeast corner of said Lot 3; thence North 86°59′28" East, along the Easterly prolongation of the North line of said Lot 3, for 60.00 feet to a point on the East Right—of—Way line of said Ocean Terrace; thence South 02°58′50" East, along said East Right—of—Way line, for 100.00 feet; thence South 86°59′28" West, along the Easterly prolongation of the South line of said Lot 4, for 60.00 feet to the Point of Beginning.

#### SURVEYOR'S NOTES:

- This site lies in Section 2, Township 53 South, Range 42 East, City of Miami Beach, Miami-Dade County, Florida.
- Bearings hereon are referred to an assumed value of N 02°58'50" W for the centerline of Collins Avenue.
- Lands shown hereon were not abstracted for easements and/or rights-of-way of records.
- Lands shown hereon containing 6,000 square feet, or 0.138 acres, more or less.
- This is not a "Boundary Survey" but only a graphic depiction of the description shown hereon.
- Dimensions shown hereon are based on Fortin, Leavy, Skiles, sketch #2016-170-NGVD.