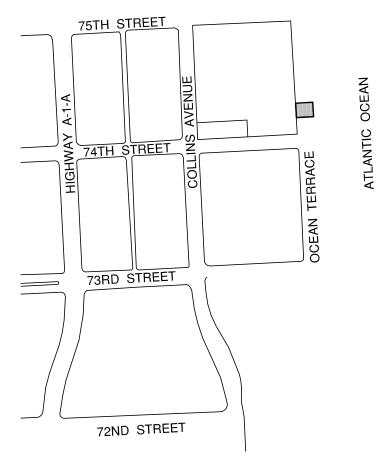

## LOCATION SKETCH

| Date 3/             | /14/19   |  |
|---------------------|----------|--|
| Scale NOT           | TO SCALE |  |
| Job. No. 1          | 90176    |  |
| Dwg. No. 1019-007-D |          |  |
| Sheet 3             | of 3     |  |