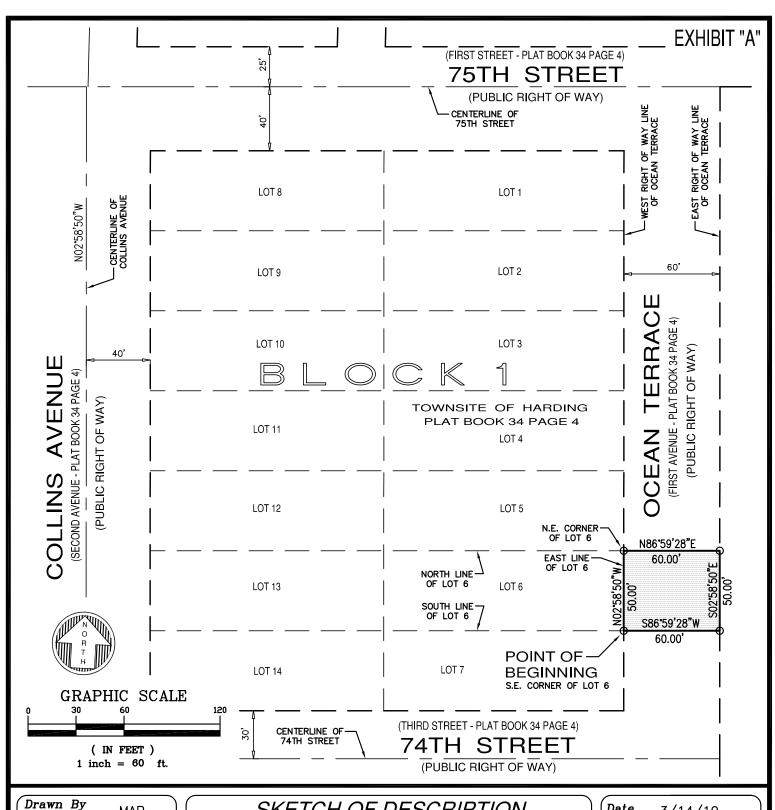

#### LEGAL DESCRIPTION:

A portion of Ocean Terrace Right—of—Way that adjoins Lot 5 in Block 1, of TOWNSITE OF HARDING, according to the Plat thereof, as recorded in Plat Book 34 at Page 4, of the Public Records of Miami—Dade County, Florida, being more particularly described as follows:

Begin at the Southeast corner of said Lot 5; thence North 02°58′50" West along the East line of said Lot 5, also being the West Right—of—Way line of said Ocean Terrace, (First Avenue per Plat Book 34 at Page 4) for 50.00 feet to the Northeast corner of said Lot 5; thence North 86°59′28" East, along the Easterly prolongation of the North line of said Lot 5, for 60.00 feet to a point on the East Right—of—Way line of said Ocean Terrace; thence South 02°58′50" East, along said East Right—of—Way line, for 50.00 feet; thence South 86°59′28" West along the Easterly prolongation of the South line of said Lot 5, for 60.00 feet to the Point of Beginning.

#### LEGAL DESCRIPTION:

A portion of Ocean Terrace Right—of—Way that adjoins Lot 6 in Block 1, of TOWNSITE OF HARDING, according to the Plat thereof, as recorded in Plat Book 34 at Page 4, of the Public Records of Miami—Dade County, Florida, being more particularly described as follows:

Begin at the Southeast corner of said Lot 6; thence North 02°58′50" West along the East line of said Lot 6, also being the West Right—of—Way line of said Ocean Terrace, (First Avenue per Plat Book 34 at Page 4) for 50.00 feet to the Northeast corner of said Lot 6; thence North 86°59′28" East, along the Easterly prolongation of the North line of said Lot 6, for 60.00 feet to a point on the East Right—of—Way line of said Ocean Terrace; thence South 02°58′50" East, along said East Right—of—Way line, for 50.00 feet; thence South 86°59′28" West along the Easterly prolongation of the South line of said Lot 6, for 60.00 feet to the Point of Beginning.

#### LEGAL DESCRIPTION:

A portion of Ocean Terrace Right—of—Way that adjoins Lots 3 and 4 in Block 1, of TOWNSITE OF HARDING, according to the Plat thereof, as recorded in Plat Book 34 at Page 4, of the Public Records of Miami—Dade County, Florida, being more particularly described as follows:

Begin at the Southeast corner of said Lot 4; thence North 02°58′50" West along the East line of said Lots 3 and 4, also being the West Right—of—Way line of said Ocean Terrace, (First Avenue per Plat Book 34 at Page 4) for 100.00 feet to the Northeast corner of said Lot 3; thence North 86°59′28" East, along the Easterly prolongation of the North line of said Lot 3, for 60.00 feet to a point on the East Right—of—Way line of said Ocean Terrace; thence South 02°58′50" East, along said East Right—of—Way line, for 100.00 feet; thence South 86°59′28" West, along the Easterly prolongation of the South line of said Lot 4, for 60.00 feet to the Point of Beginning.