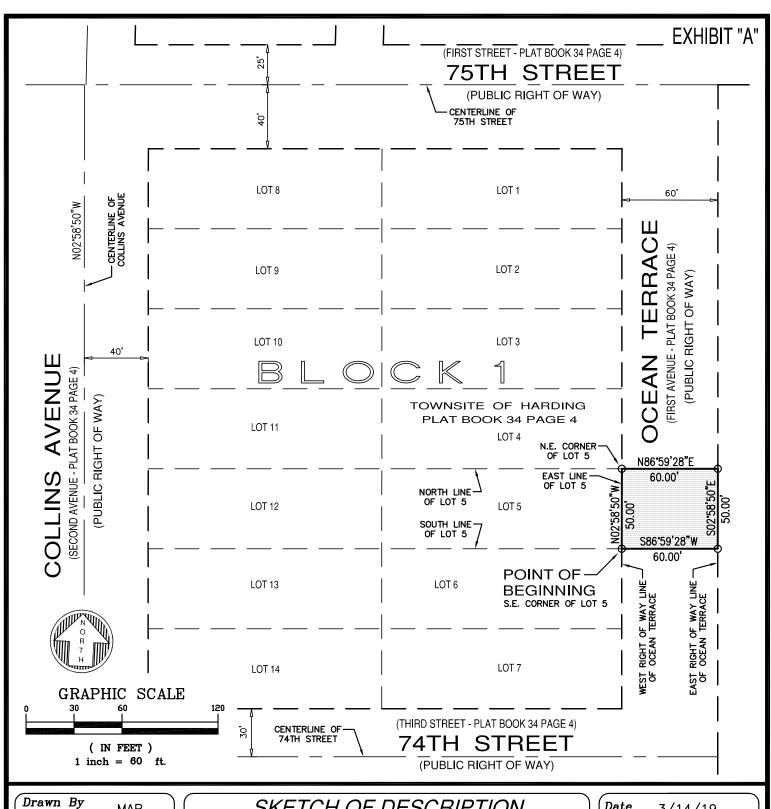

#### LEGAL DESCRIPTION:

A portion of Ocean Terrace Right—of—Way that adjoins Lot 5 in Block 1, of TOWNSITE OF HARDING, according to the Plat thereof, as recorded in Plat Book 34 at Page 4, of the Public Records of Miami—Dade County, Florida, being more particularly described as follows:

Begin at the Southeast corner of said Lot 5; thence North 02°58′50" West along the East line of said Lot 5, also being the West Right—of—Way line of said Ocean Terrace, (First Avenue per Plat Book 34 at Page 4) for 50.00 feet to the Northeast corner of said Lot 5; thence North 86°59′28" East, along the Easterly prolongation of the North line of said Lot 5, for 60.00 feet to a point on the East Right—of—Way line of said Ocean Terrace; thence South 02°58′50" East, along said East Right—of—Way line, for 50.00 feet; thence South 86°59′28" West along the Easterly prolongation of the South line of said Lot 5, for 60.00 feet to the Point of Beginning.

#### **SURVEYOR'S NOTES:**

- This site lies in Section 2, Township 53 South, Range 42 East, City of Miami Beach, Miami-Dade County, Florida.
- Bearings hereon are referred to an assumed value of N 02\*58'50" W for the centerline of Collins Avenue.
- Lands shown hereon were not abstracted for easements and/or rights-of-way of records.
- Lands shown hereon containing 3,000 square feet, or 0.069 acres, more or less.
- This is not a "Boundary Survey" but only a graphic depiction of the description shown hereon.
- Dimensions shown hereon are based on Fortin, Leavy, Skiles, sketch #2016-170-NGVD.