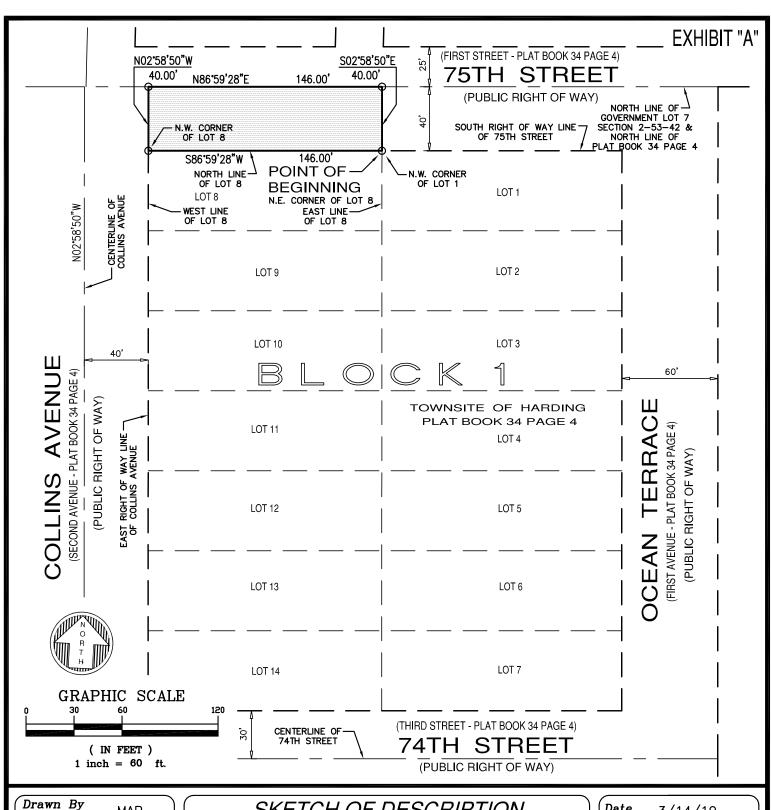

#### LEGAL DESCRIPTION:

A portion of the Right-of-Way of 75th Street that adjoins Lot 8 in Block 1, of TOWNSITE OF HARDING, according to the Plat thereof, as recorded in Plat Book 34 at Page 4, of the Public Records of Miami—Dade County, Florida, being more particularly described as follows:

Begin at the Northeast corner of said Lot 8, also being the Northwest corner of Lot 1 of said Block 1; thence South 86°59'28" West along the North line of said Lot 8, also being the South Right-of-Way line of said 75th Street, (First Street per Plat Book 34 at Page 4) for 146.00 feet to the Northwest corner of said Lot 8, also being a point on the East Right—of—Way line of Collins Avenue (Second Avenue per Plat Book 34 at Page 4); thence North 02°58′50″ West, along the Northerly prolongation of the West line of said Lot 8, also being said East Right—of—Way line of Collins Avenue for 40.00 feet to a point on the North line of Government Lot 7, lying in Section 2, Township 53 South, Range 42 East, also being the North line of Plat Book 34 at Page 4; thence North 86\*59'28" East along said North line of Government Lot 7 for 146.00 feet; thence South 02\*58'50" East, along the Northerly prolongation of the East line of said Lot 8, for 40.00 feet to the Point of Beginning.

#### SURVEYOR'S NOTES:

- This site lies in Section 2, Township 53 South, Range 42 East, City of Miami Beach, Miami-Dade County, Florida.
- Bearings hereon are referred to an assumed value of N 02°58′50" W for the centerline of Collins Avenue.
- Lands shown hereon were not abstracted for easements and/or rights-of-way of records.
- Lands shown hereon containing 5,840 square feet, or 0.134 acres, more or less.
- This is not a "Boundary Survey" but only a graphic depiction of the description shown hereon.
- Dimensions shown hereon are based on Fortin, Leavy, Skiles, sketch #2016-170-NGVD.