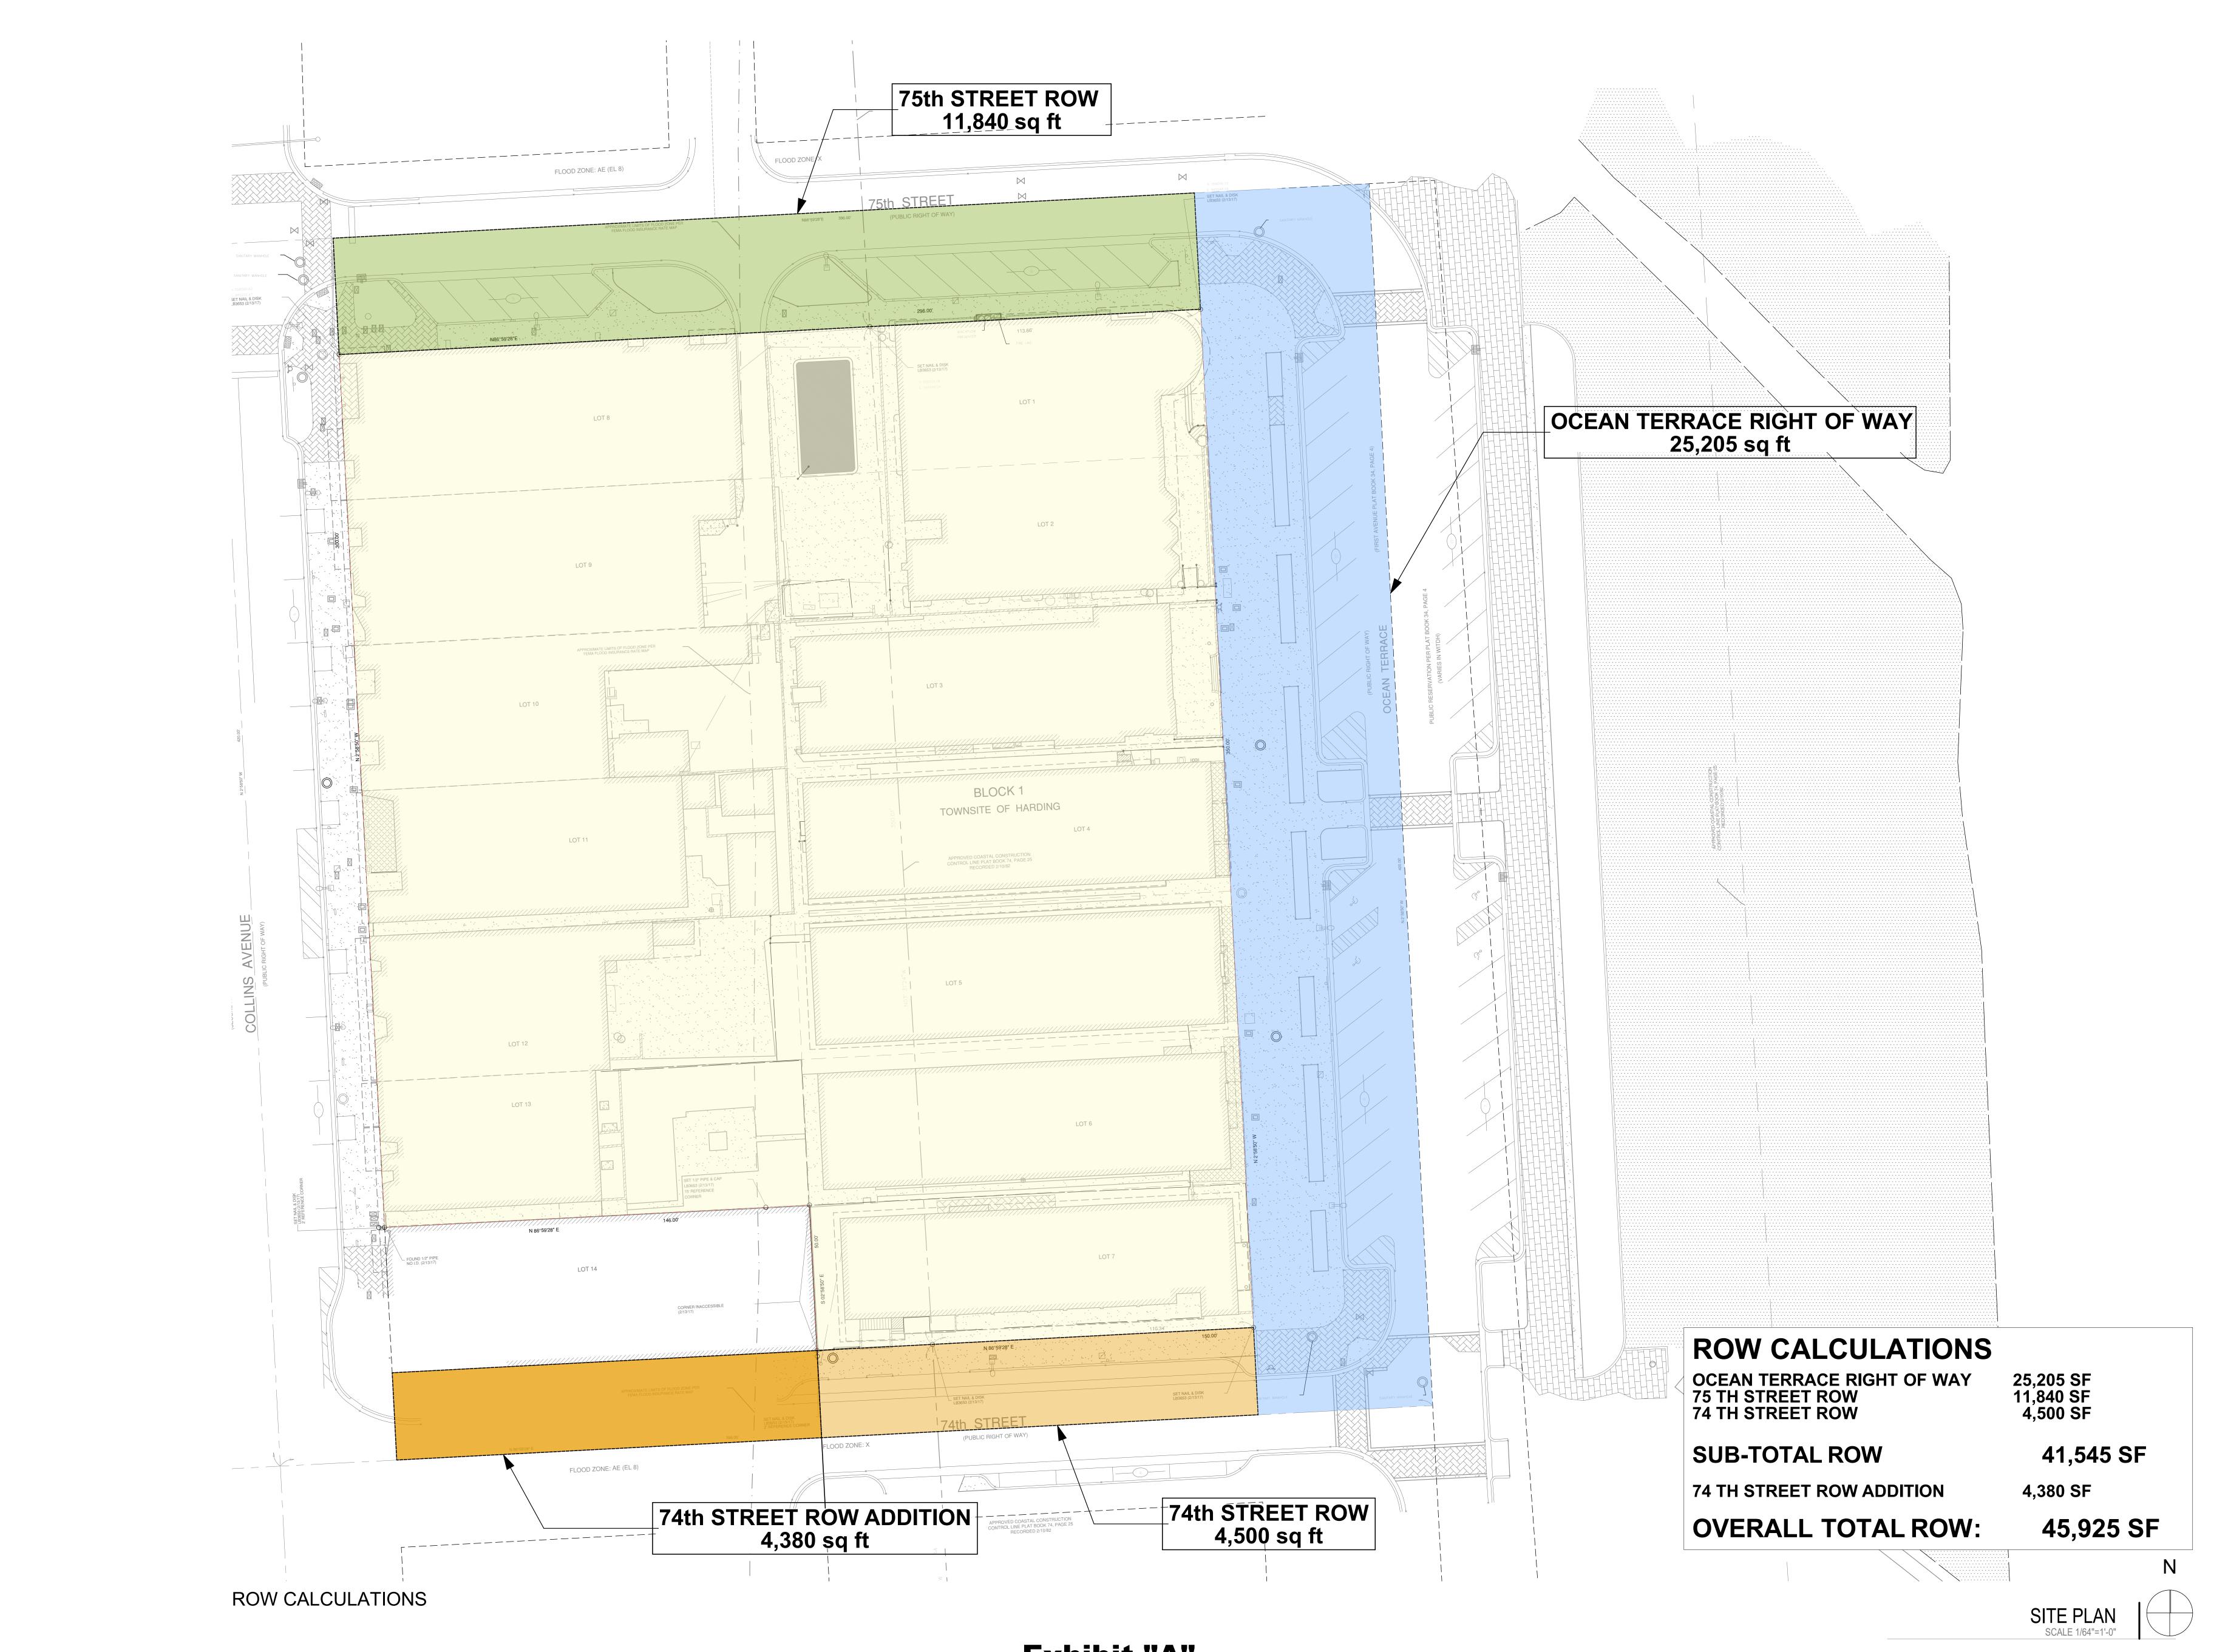

#### LEGAL DESCRIPTION:

A portion of the Right—of—Way of 74th Street and Ocean Terrace that adjoins Lot 7 in Block 1, of TOWNSITE OF HARDING, according to the Plat thereof, as recorded in Plat Book 34 at Page 4, of the Public Records of Miami—Dade County, Florida, being more particularly described as follows:

Begin at the Southwest corner of said Lot 7; thence North 86°59'28" East, along the South line of said Lot 7, also being the North Right-of-Way line of 74th Street (Third Street per Plat Book 34 at Page 4), for 150.00 feet to the Southeast corner of said Lot 7; thence North 02°58'50" West, along the East line of said Lot 7, also being the West Right-of-Way line of Ocean Terrace, (First Avenue per Plat Book 34 at Page 4), for 50.00 feet to the Northeast corner of said Lot 7; thence North 86°59'28" East, along the Easterly prolongation of the North line of said Lot 7, for 60.00 feet to a point on the East Right-of-Way line of said Ocean Terrace; thence South 02°58'50" East, along said East Right-of-Way line, for 80.00 feet to a point on the center line of said 74th Street; thence South 86°59'28" West, along said center line, for 210.00 feet to a point on the Southerly prolongation of the West line of said Lot 7; thence North 02°58'50" West, along said Southerly prolongation, for 30.00 feet to the Point of Beginning.

#### SURVEYOR'S NOTES:

- This site lies in Section 2, Township 53 South, Range 42 East, City of Miami Beach, Miami-Dade County, Florida.
- Bearings hereon are referred to an assumed value of N 02°58′50" W for the centerline of Collins Avenue.
- Lands shown hereon were not abstracted for easements and/or rights-of-way of records.
- Lands shown hereon containing 9,300 square feet, or 0.213 acres, more or less.
- This is not a "Boundary Survey" but only a graphic depiction of the description shown hereon.
- Dimensions shown hereon are based on Fortin, Leavy, Skiles, sketch #2016-170-NGVD.

#### LEGAL DESCRIPTION:

A portion of the Right—of—Way of 75th Street and Ocean Terrace that adjoins Lots 1 and 2 in Block 1, of TOWNSITE OF HARDING, according to the Plat thereof, as recorded in Plat Book 34 at Page 4, of the Public Records of Miami—Dade County, Florida, being more particularly described as follows:

Begin at the Southeast corner of said Lot 2; thence North 02°58′50" West along the East line of said Lots 1 and 2, also being the West Right—of—Way line of said Ocean Terrace, (First Avenue per Plat Book 34 at Page 4) for 100.00 feet to the Northeast corner of said Lot 1; thence South 86°59′28" West, along the North line of said Lot 1, also being the South Right—of—Way line of 75th Street (First Street per Plat Book 34 at Page 4) for 150.00 feet to Northwest corner of said Lot 1; thence North 02°58′50" West, along the Northerly prolongation of the West line of said Lot 1 for 40.00 feet to a point on the North line of Government Lot 7, lying in Section 2, Township 53 South, Range 42 East, also being the North line of Plat Book 34 at Page 4; thence North 86°59′28" East along said North line of Government Lot 7 for 210.00 feet to a point on the East Right—of—Way line of said Ocean Terrace; thence South 02°58′50" East along said East Right—of—Way line for 140.00 feet; thence South 86°59′28" West, along the Easterly prolongation of the South line of said Lot 2, of 60.00 feet to the Point of Beginning.

#### SURVEYOR'S NOTES:

- This site lies in Section 2, Township 53 South, Range 42 East, City of Miami Beach, Miami-Dade County, Florida.
- Bearings hereon are referred to an assumed value of N 02°58′50" W for the centerline of Collins Avenue.
- Lands shown hereon were not abstracted for easements and/or rights—of—way of records.
- Lands shown hereon containing 14,400 square feet, or 0.331 acres, more or less.
- This is not a "Boundary Survey" but only a graphic depiction of the description shown hereon.
- Dimensions shown hereon are based on Fortin, Leavy, Skiles, sketch #2016-170-NGVD.

#### LEGAL DESCRIPTION:

A portion of Ocean Terrace Right—of—Way that adjoins Lot 5 in Block 1, of TOWNSITE OF HARDING, according to the Plat thereof, as recorded in Plat Book 34 at Page 4, of the Public Records of Miami—Dade County, Florida, being more particularly described as follows:

Begin at the Southeast corner of said Lot 5; thence North 02°58′50" West along the East line of said Lot 5, also being the West Right—of—Way line of said Ocean Terrace, (First Avenue per Plat Book 34 at Page 4) for 50.00 feet to the Northeast corner of said Lot 5; thence North 86°59′28" East, along the Easterly prolongation of the North line of said Lot 5, for 60.00 feet to a point on the East Right—of—Way line of said Ocean Terrace; thence South 02°58′50" East, along said East Right—of—Way line, for 50.00 feet; thence South 86°59′28" West along the Easterly prolongation of the South line of said Lot 5, for 60.00 feet to the Point of Beginning.

#### **SURVEYOR'S NOTES:**

- This site lies in Section 2, Township 53 South, Range 42 East, City of Miami Beach, Miami-Dade County, Florida.
- Bearings hereon are referred to an assumed value of N 02\*58'50" W for the centerline of Collins Avenue.
- Lands shown hereon were not abstracted for easements and/or rights-of-way of records.
- Lands shown hereon containing 3,000 square feet, or 0.069 acres, more or less.
- This is not a "Boundary Survey" but only a graphic depiction of the description shown hereon.
- Dimensions shown hereon are based on Fortin, Leavy, Skiles, sketch #2016-170-NGVD.

#### LEGAL DESCRIPTION:

A portion of Ocean Terrace Right—of—Way that adjoins Lot 6 in Block 1, of TOWNSITE OF HARDING, according to the Plat thereof, as recorded in Plat Book 34 at Page 4, of the Public Records of Miami—Dade County, Florida, being more particularly described as follows:

Begin at the Southeast corner of said Lot 6; thence North 02°58′50" West along the East line of said Lot 6, also being the West Right—of—Way line of said Ocean Terrace, (First Avenue per Plat Book 34 at Page 4) for 50.00 feet to the Northeast corner of said Lot 6; thence North 86°59′28" East, along the Easterly prolongation of the North line of said Lot 6, for 60.00 feet to a point on the East Right—of—Way line of said Ocean Terrace; thence South 02°58′50" East, along said East Right—of—Way line, for 50.00 feet; thence South 86°59′28" West along the Easterly prolongation of the South line of said Lot 6, for 60.00 feet to the Point of Beginning.

#### LEGAL DESCRIPTION:

A portion of Ocean Terrace Right—of—Way that adjoins Lots 3 and 4 in Block 1, of TOWNSITE OF HARDING, according to the Plat thereof, as recorded in Plat Book 34 at Page 4, of the Public Records of Miami—Dade County, Florida, being more particularly described as follows:

Begin at the Southeast corner of said Lot 4; thence North 02°58′50" West along the East line of said Lots 3 and 4, also being the West Right—of—Way line of said Ocean Terrace, (First Avenue per Plat Book 34 at Page 4) for 100.00 feet to the Northeast corner of said Lot 3; thence North 86°59′28" East, along the Easterly prolongation of the North line of said Lot 3, for 60.00 feet to a point on the East Right—of—Way line of said Ocean Terrace; thence South 02°58′50" East, along said East Right—of—Way line, for 100.00 feet; thence South 86°59′28" West, along the Easterly prolongation of the South line of said Lot 4, for 60.00 feet to the Point of Beginning.

#### SURVEYOR'S NOTES:

- This site lies in Section 2, Township 53 South, Range 42 East, City of Miami Beach, Miami-Dade County, Florida.
- Bearings hereon are referred to an assumed value of N 02°58'50" W for the centerline of Collins Avenue.
- Lands shown hereon were not abstracted for easements and/or rights-of-way of records.
- Lands shown hereon containing 6,000 square feet, or 0.138 acres, more or less.
- This is not a "Boundary Survey" but only a graphic depiction of the description shown hereon.
- Dimensions shown hereon are based on Fortin, Leavy, Skiles, sketch #2016-170-NGVD.