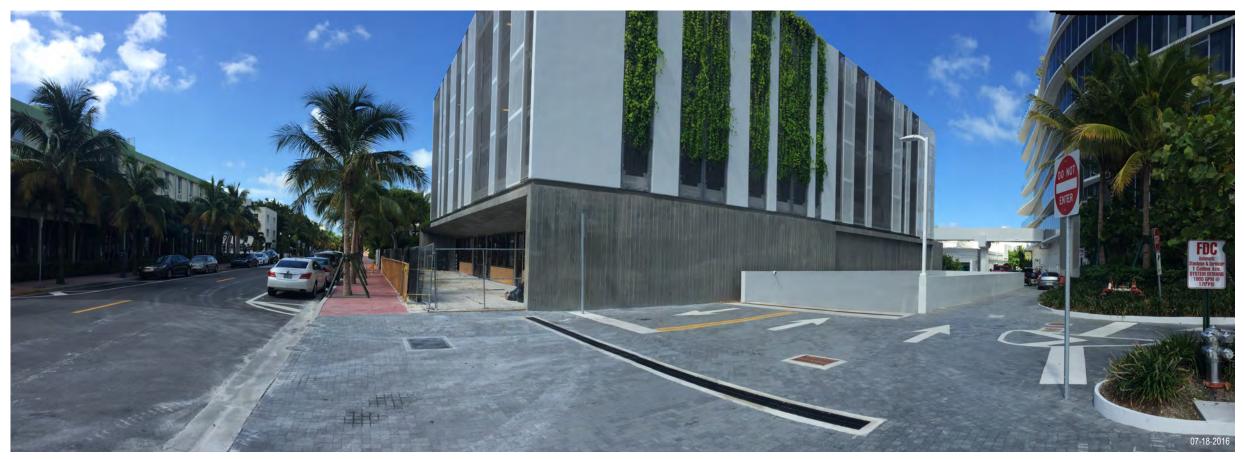

## B.O.A. VARIANCE REQUEST DESCRIPTION :

GENERATOR CONCRETE PAD SETBACK VARIANCE REQUEST FROM THE REQUIRED 3'-0" FROM THE PROPERTY LINE TO A 2'-0" AS SHOWN ON PLANS G001 AND G002. REFER TO THE GENERATOR'S PHOTOGRAPHIC LOCATIONS PART OF THIS SET.

| SHEET INDEX |                                                         |
|-------------|---------------------------------------------------------|
|             | NAME                                                    |
|             | COVER SHEET - GENERATOR SETBACK VARIANCE                |
|             | SITE PLAN - GENERATOR SETBACK VARIANCE                  |
|             | GENERATOR ENLARGED GROUND FLOOR PLAN - SETBACK VARIANCE |
|             | PHOTOGRAPHIC LOCATION - COLLINS AVENUE                  |
|             | PHOTOGRAPHIC LOCATION - COLLINS AVENUE                  |
|             | PHOTOGRAPHIC LOCATION - OCEAN CT. ALLEY                 |
|             | PHOTOGRAPHIC LOCATION - OCEAN CT. ALLEY                 |
|             | PHOTOGRAPHIC LOCATION - OCEAN CT. ALLEY                 |