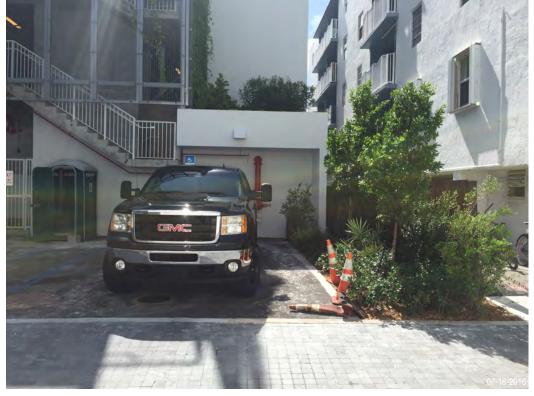

## B.O.A. VARIANCE REQUEST DESCRIPTION :

GENERATOR CONCRETE PAD SETBACK VARIANCE REQUEST FROM THE REQUIRED 3'-0" FROM THE PROPERTY LINE TO A 2'-0" AS SHOWN ON PLANS G001 AND G002. REFER TO THE GENERATOR'S PHOTOGRAPHIC LOCATIONS PART OF THIS SET.

| SHEET INDEX |                                                         |
|-------------|---------------------------------------------------------|
|             | NAME                                                    |
|             | COVER SHEET - GENERATOR SETBACK VARIANCE                |
|             | SITE PLAN - GENERATOR SETBACK VARIANCE                  |
|             | GENERATOR ENLARGED GROUND FLOOR PLAN - SETBACK VARIANCE |
|             | PHOTOGRAPHIC LOCATION - COLLINS AVENUE                  |
|             | PHOTOGRAPHIC LOCATION - COLLINS AVENUE                  |
|             | PHOTOGRAPHIC LOCATION - OCEAN CT. ALLEY                 |
|             | PHOTOGRAPHIC LOCATION - OCEAN CT. ALLEY                 |
|             | PHOTOGRAPHIC LOCATION - OCEAN CT. ALLEY                 |