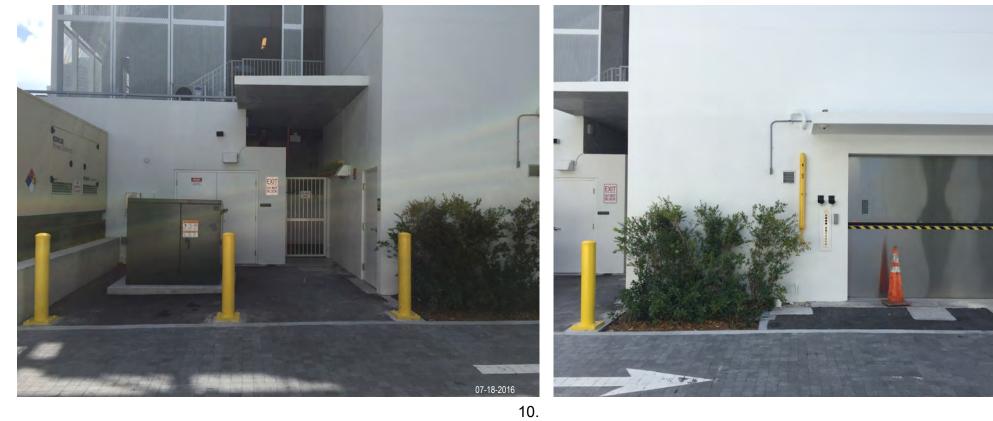

## B.O.A. VARIANCE REQUEST DESCRIPTION :

GENERATOR CONCRETE PAD SETBACK VARIANCE REQUEST FROM THE REQUIRED 3'-0" FROM THE PROPERTY LINE TO A 2'-0" AS SHOWN ON PLANS G001 AND G002. REFER TO THE GENERATOR'S PHOTOGRAPHIC LOCATIONS PART OF THIS SET.

| SHEET INDEX |                                                         |
|-------------|---------------------------------------------------------|
|             | NAME                                                    |
|             | COVER SHEET - GENERATOR SETBACK VARIANCE                |
|             | SITE PLAN - GENERATOR SETBACK VARIANCE                  |
|             | GENERATOR ENLARGED GROUND FLOOR PLAN - SETBACK VARIANCE |
|             | PHOTOGRAPHIC LOCATION - COLLINS AVENUE                  |
|             | PHOTOGRAPHIC LOCATION - COLLINS AVENUE                  |
|             | PHOTOGRAPHIC LOCATION - OCEAN CT. ALLEY                 |
|             | PHOTOGRAPHIC LOCATION - OCEAN CT. ALLEY                 |
|             | PHOTOGRAPHIC LOCATION - OCEAN CT. ALLEY                 |