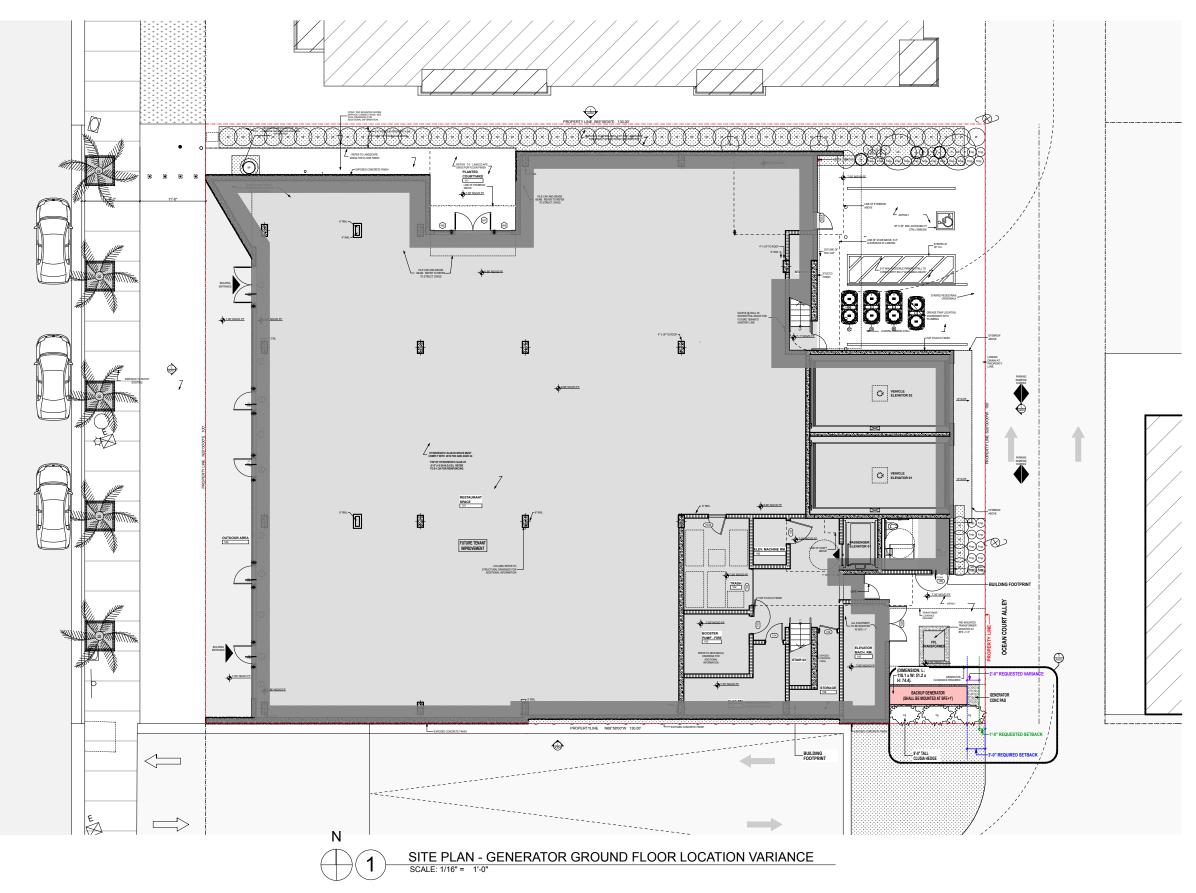

## B.O.A. VARIANCE REQUEST DESCRIPTION :

GENERATOR CONCRETE PAD SETBACK VARIANCE REQUEST FROM THE REQUIRED 3'-0" FROM THE PROPERTY LINE TO A 2'-0" AS SHOWN ON PLANS G001 AND G002. REFER TO THE GENERATOR'S PHOTOGRAPHIC LOCATIONS PART OF THIS SET.

| SHEET INDEX |                                                         |
|-------------|---------------------------------------------------------|
|             | NAME                                                    |
|             | COVER SHEET - GENERATOR SETBACK VARIANCE                |
|             | SITE PLAN - GENERATOR SETBACK VARIANCE                  |
|             | GENERATOR ENLARGED GROUND FLOOR PLAN - SETBACK VARIANCE |
|             | PHOTOGRAPHIC LOCATION - COLLINS AVENUE                  |
|             | PHOTOGRAPHIC LOCATION - COLLINS AVENUE                  |
|             | PHOTOGRAPHIC LOCATION - OCEAN CT. ALLEY                 |
|             | PHOTOGRAPHIC LOCATION - OCEAN CT. ALLEY                 |
|             | PHOTOGRAPHIC LOCATION - OCEAN CT. ALLEY                 |