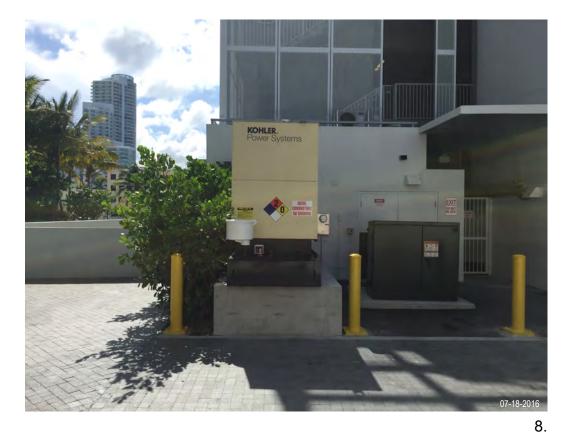

## B.O.A. VARIANCE REQUEST DESCRIPTION :

GENERATOR CONCRETE PAD SETBACK VARIANCE REQUEST FROM THE REQUIRED 3'-0" FROM THE PROPERTY LINE TO A 2'-0" AS SHOWN ON PLANS G001 AND G002. REFER TO THE GENERATOR'S PHOTOGRAPHIC LOCATIONS PART OF THIS SET.

| SHEET INDEX |                                                         |
|-------------|---------------------------------------------------------|
|             | NAME                                                    |
|             | COVER SHEET - GENERATOR SETBACK VARIANCE                |
|             | SITE PLAN - GENERATOR SETBACK VARIANCE                  |
|             | GENERATOR ENLARGED GROUND FLOOR PLAN - SETBACK VARIANCE |
|             | PHOTOGRAPHIC LOCATION - COLLINS AVENUE                  |
|             | PHOTOGRAPHIC LOCATION - COLLINS AVENUE                  |
|             | PHOTOGRAPHIC LOCATION - OCEAN CT. ALLEY                 |
|             | PHOTOGRAPHIC LOCATION - OCEAN CT. ALLEY                 |
|             | PHOTOGRAPHIC LOCATION - OCEAN CT. ALLEY                 |