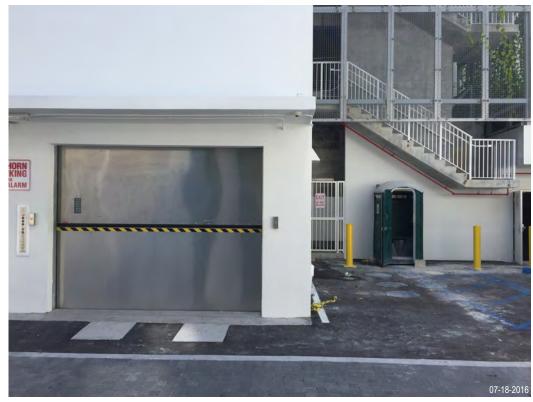

## B.O.A. VARIANCE REQUEST DESCRIPTION :

GENERATOR CONCRETE PAD SETBACK VARIANCE REQUEST FROM THE REQUIRED 3'-0" FROM THE PROPERTY LINE TO A 2'-0" AS SHOWN ON PLANS G001 AND G002. REFER TO THE GENERATOR'S PHOTOGRAPHIC LOCATIONS PART OF THIS SET.

| SHEET INDEX |                                                         |
|-------------|---------------------------------------------------------|
|             | NAME                                                    |
|             | COVER SHEET - GENERATOR SETBACK VARIANCE                |
|             | SITE PLAN - GENERATOR SETBACK VARIANCE                  |
|             | GENERATOR ENLARGED GROUND FLOOR PLAN - SETBACK VARIANCE |
|             | PHOTOGRAPHIC LOCATION - COLLINS AVENUE                  |
|             | PHOTOGRAPHIC LOCATION - COLLINS AVENUE                  |
|             | PHOTOGRAPHIC LOCATION - OCEAN CT. ALLEY                 |
|             | PHOTOGRAPHIC LOCATION - OCEAN CT. ALLEY                 |
|             | PHOTOGRAPHIC LOCATION - OCEAN CT. ALLEY                 |