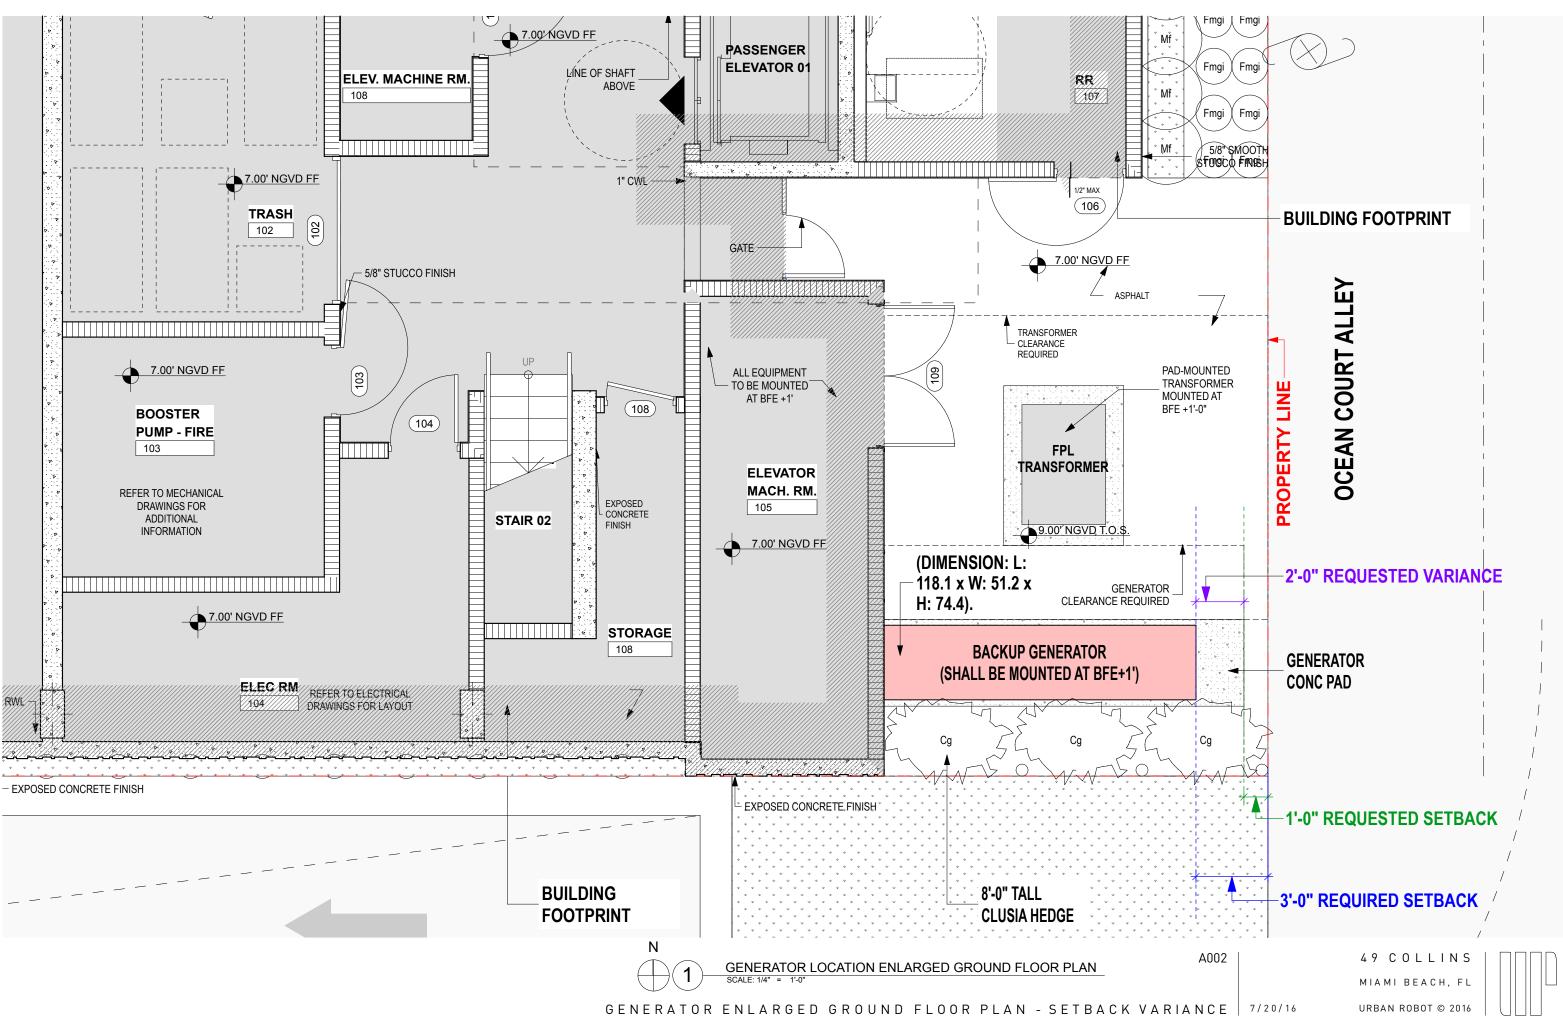

## B.O.A. VARIANCE REQUEST DESCRIPTION :

GENERATOR CONCRETE PAD SETBACK VARIANCE REQUEST FROM THE REQUIRED 3'-0" FROM THE PROPERTY LINE TO A 2'-0" AS SHOWN ON PLANS G001 AND G002. REFER TO THE GENERATOR'S PHOTOGRAPHIC LOCATIONS PART OF THIS SET.