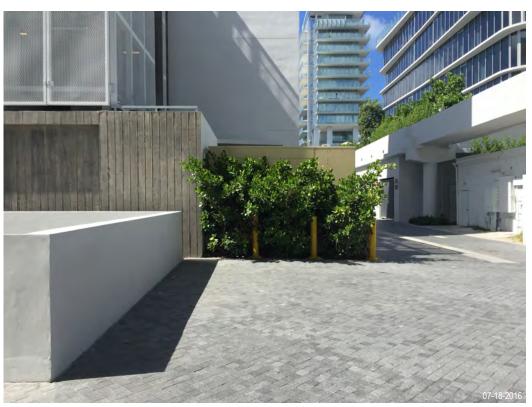

## B.O.A. VARIANCE REQUEST DESCRIPTION :

GENERATOR CONCRETE PAD SETBACK VARIANCE REQUEST FROM THE REQUIRED 3'-0" FROM THE PROPERTY LINE TO A 2'-0" AS SHOWN ON PLANS G001 AND G002. REFER TO THE GENERATOR'S PHOTOGRAPHIC LOCATIONS PART OF THIS SET.

| SHEET INDEX |                                                         |
|-------------|---------------------------------------------------------|
|             | NAME                                                    |
|             | COVER SHEET - GENERATOR SETBACK VARIANCE                |
|             | SITE PLAN - GENERATOR SETBACK VARIANCE                  |
|             | GENERATOR ENLARGED GROUND FLOOR PLAN - SETBACK VARIANCE |
|             | PHOTOGRAPHIC LOCATION - COLLINS AVENUE                  |
|             | PHOTOGRAPHIC LOCATION - COLLINS AVENUE                  |
|             | PHOTOGRAPHIC LOCATION - OCEAN CT. ALLEY                 |
|             | PHOTOGRAPHIC LOCATION - OCEAN CT. ALLEY                 |
|             | PHOTOGRAPHIC LOCATION - OCEAN CT. ALLEY                 |