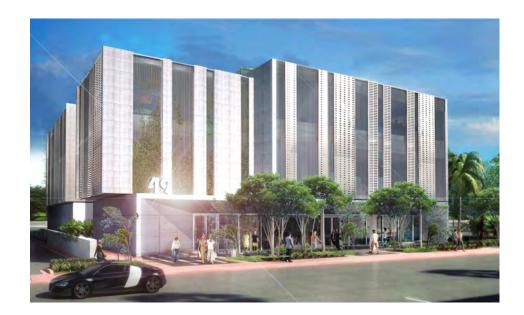

BUILT AS APPROVED PERMIT PLANS, FOUR (4) STORY CONSTRUCTION ON EMPTY LOT OF THREE (3) LEVELS OF MECHANICAL PARKING (INCLUDING ROOF DECK) OVER GROUND-FLOOR RETAIL.