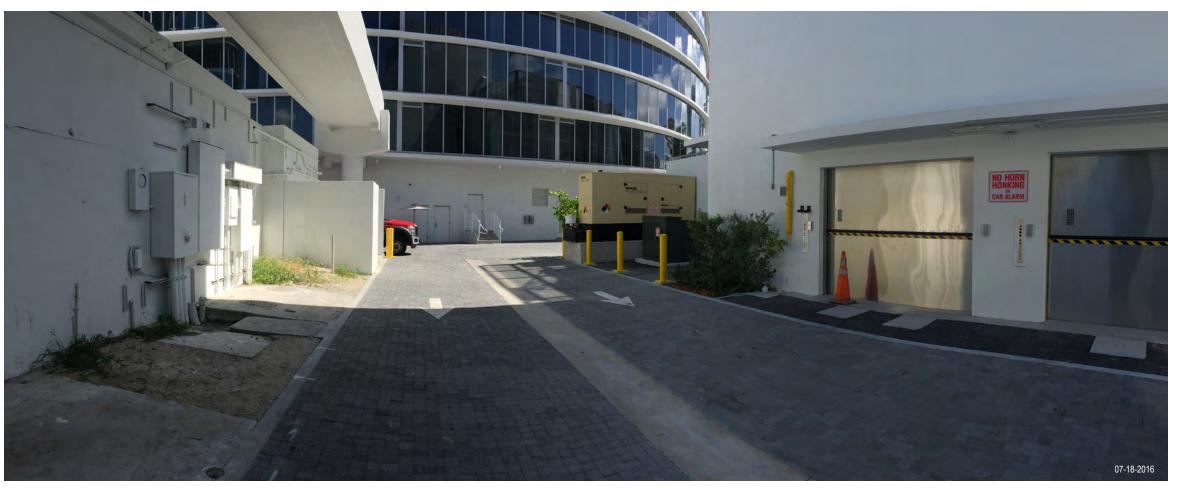

## B.O.A. VARIANCE REQUEST DESCRIPTION :

GENERATOR CONCRETE PAD SETBACK VARIANCE REQUEST FROM THE REQUIRED 3'-0" FROM THE PROPERTY LINE TO A 2'-0" AS SHOWN ON PLANS G001 AND G002. REFER TO THE GENERATOR'S PHOTOGRAPHIC LOCATIONS PART OF THIS SET.

| SHEET INDEX |                                                         |
|-------------|---------------------------------------------------------|
|             | NAME                                                    |
|             | COVER SHEET - GENERATOR SETBACK VARIANCE                |
|             | SITE PLAN - GENERATOR SETBACK VARIANCE                  |
|             | GENERATOR ENLARGED GROUND FLOOR PLAN - SETBACK VARIANCE |
|             | PHOTOGRAPHIC LOCATION - COLLINS AVENUE                  |
|             | PHOTOGRAPHIC LOCATION - COLLINS AVENUE                  |
|             | PHOTOGRAPHIC LOCATION - OCEAN CT. ALLEY                 |
|             | PHOTOGRAPHIC LOCATION - OCEAN CT. ALLEY                 |
|             | PHOTOGRAPHIC LOCATION - OCEAN CT. ALLEY                 |