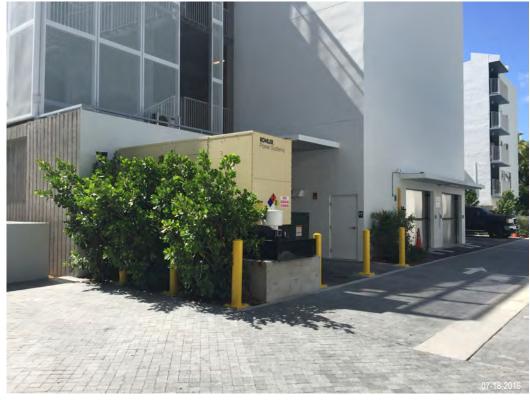

## B.O.A. VARIANCE REQUEST DESCRIPTION :

GENERATOR CONCRETE PAD SETBACK VARIANCE REQUEST FROM THE REQUIRED 3'-0" FROM THE PROPERTY LINE TO A 2'-0" AS SHOWN ON PLANS G001 AND G002. REFER TO THE GENERATOR'S PHOTOGRAPHIC LOCATIONS PART OF THIS SET.

| SHEET INDEX |                                                         |
|-------------|---------------------------------------------------------|
|             | NAME                                                    |
|             | COVER SHEET - GENERATOR SETBACK VARIANCE                |
|             | SITE PLAN - GENERATOR SETBACK VARIANCE                  |
|             | GENERATOR ENLARGED GROUND FLOOR PLAN - SETBACK VARIANCE |
|             | PHOTOGRAPHIC LOCATION - COLLINS AVENUE                  |
|             | PHOTOGRAPHIC LOCATION - COLLINS AVENUE                  |
|             | PHOTOGRAPHIC LOCATION - OCEAN CT. ALLEY                 |
|             | PHOTOGRAPHIC LOCATION - OCEAN CT. ALLEY                 |
|             | PHOTOGRAPHIC LOCATION - OCEAN CT. ALLEY                 |