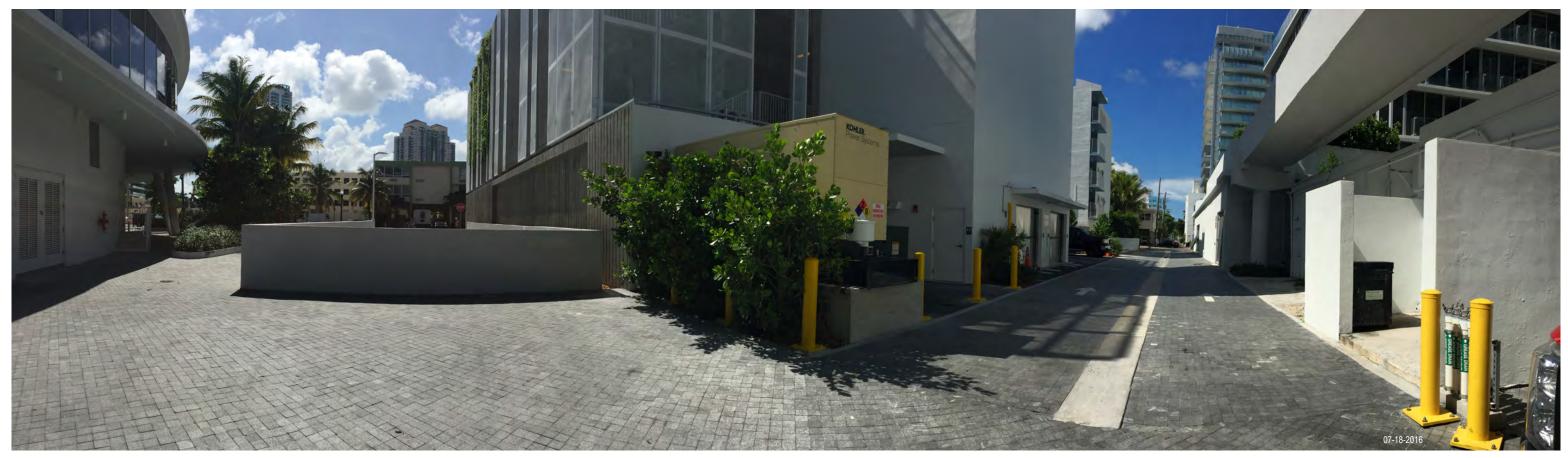

## B.O.A. VARIANCE REQUEST DESCRIPTION :

GENERATOR CONCRETE PAD SETBACK VARIANCE REQUEST FROM THE REQUIRED 3'-0" FROM THE PROPERTY LINE TO A 2'-0" AS SHOWN ON PLANS G001 AND G002. REFER TO THE GENERATOR'S PHOTOGRAPHIC LOCATIONS PART OF THIS SET.

| SHEET INDEX |                                                         |
|-------------|---------------------------------------------------------|
|             | NAME                                                    |
|             | COVER SHEET - GENERATOR SETBACK VARIANCE                |
|             | SITE PLAN - GENERATOR SETBACK VARIANCE                  |
|             | GENERATOR ENLARGED GROUND FLOOR PLAN - SETBACK VARIANCE |
|             | PHOTOGRAPHIC LOCATION - COLLINS AVENUE                  |
|             | PHOTOGRAPHIC LOCATION - COLLINS AVENUE                  |
|             | PHOTOGRAPHIC LOCATION - OCEAN CT. ALLEY                 |
|             | PHOTOGRAPHIC LOCATION - OCEAN CT. ALLEY                 |
|             | PHOTOGRAPHIC LOCATION - OCEAN CT. ALLEY                 |