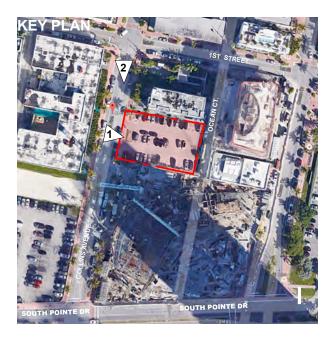

## B.O.A. VARIANCE REQUEST DESCRIPTION :

GENERATOR CONCRETE PAD SETBACK VARIANCE REQUEST FROM THE REQUIRED 3'-0" FROM THE PROPERTY LINE TO A 2'-0" AS SHOWN ON PLANS G001 AND G002. REFER TO THE GENERATOR'S PHOTOGRAPHIC LOCATIONS PART OF THIS SET.

| SHEET INDEX |                                                         |
|-------------|---------------------------------------------------------|
|             | NAME                                                    |
|             | COVER SHEET - GENERATOR SETBACK VARIANCE                |
|             | SITE PLAN - GENERATOR SETBACK VARIANCE                  |
|             | GENERATOR ENLARGED GROUND FLOOR PLAN - SETBACK VARIANCE |
|             | PHOTOGRAPHIC LOCATION - COLLINS AVENUE                  |
|             | PHOTOGRAPHIC LOCATION - COLLINS AVENUE                  |
|             | PHOTOGRAPHIC LOCATION - OCEAN CT. ALLEY                 |
|             | PHOTOGRAPHIC LOCATION - OCEAN CT. ALLEY                 |
|             | PHOTOGRAPHIC LOCATION - OCEAN CT. ALLEY                 |