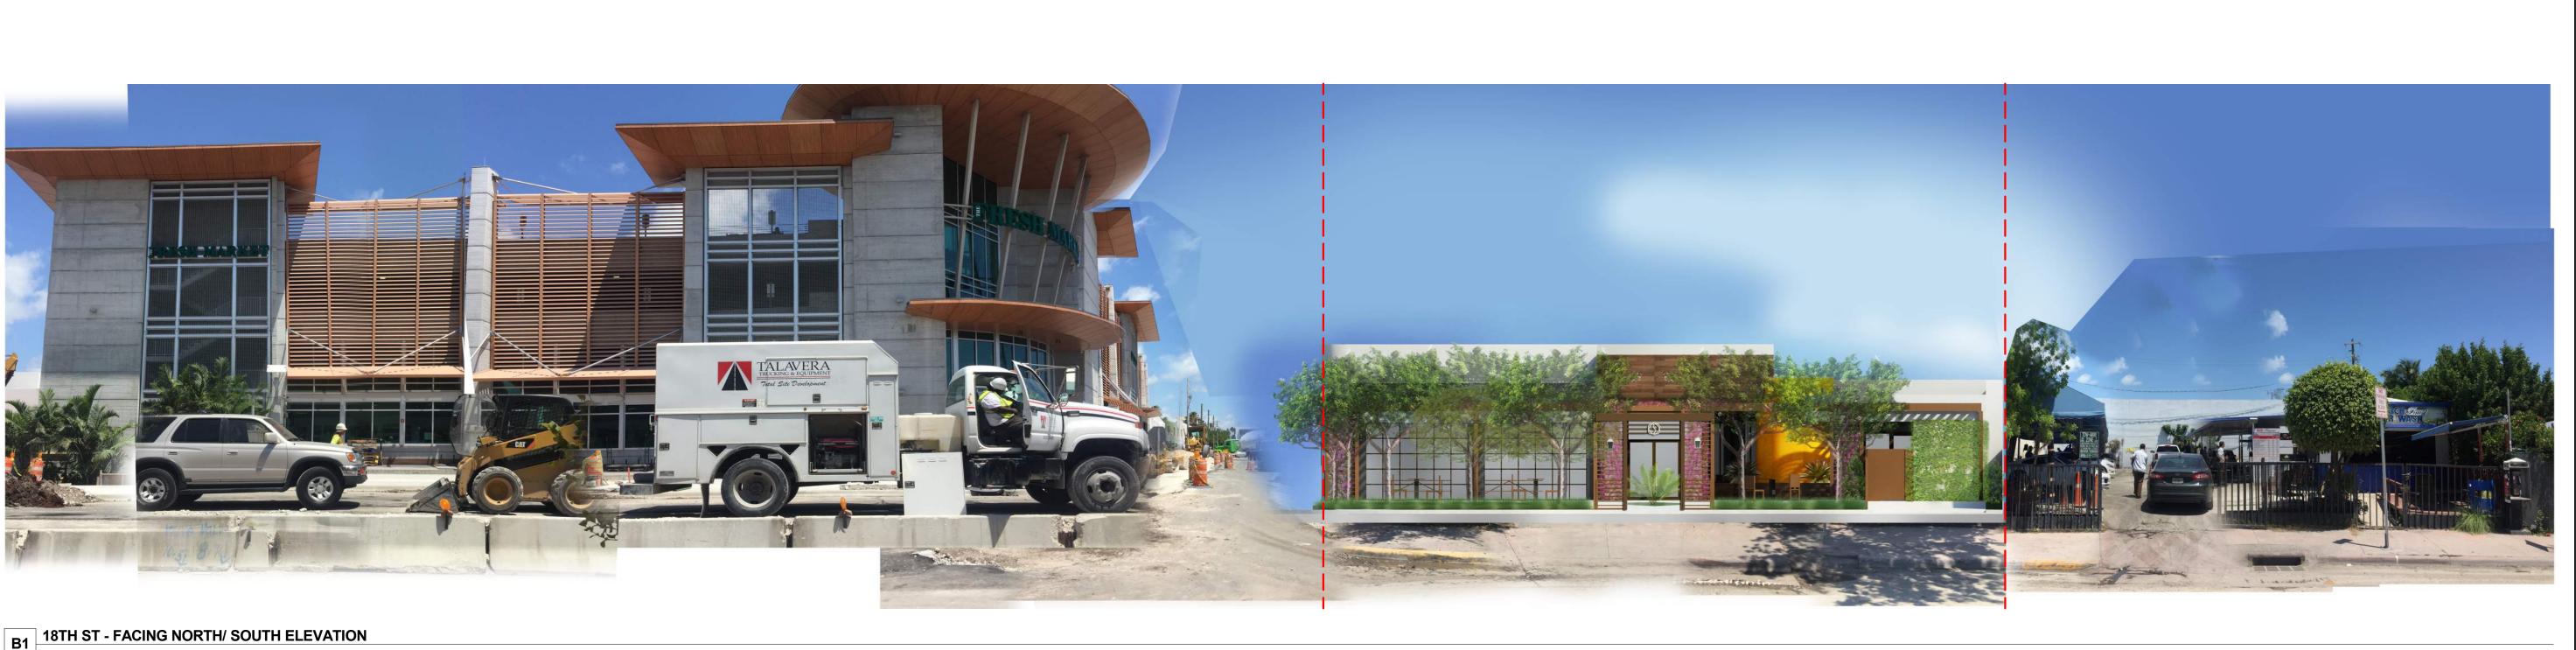

|       | ARCHITECTURAL                           |  |  |  |
|-------|-----------------------------------------|--|--|--|
| A-000 | COVER SHEET                             |  |  |  |
| A-001 | SHEET INDEX AND GENERAL INFORMATION     |  |  |  |
| A-002 | ZONING DATA SHEET                       |  |  |  |
| A-003 | SURVEY - COPY FOR REFERENCE             |  |  |  |
| A-004 | LOCATION PLAN                           |  |  |  |
| A-005 | CONTEXTUAL ELEVATIONS - EXIST. 18TH ST  |  |  |  |
| A-006 | CONTEXTUAL ELEVATIONS - EXIST. WEST AVE |  |  |  |
| A-101 | EXISTING SITE PLAN                      |  |  |  |
| A-102 | DEMOLITION PLAN                         |  |  |  |
| A-103 | NEW SITE PLAN                           |  |  |  |
| A-104 | SEAT COUNT                              |  |  |  |
| A-105 | OCCUPANCY LOAD                          |  |  |  |
| A-106 | NEW REFLECTED CEILING PLAN              |  |  |  |
| A-107 | NEW ROOF PLAN                           |  |  |  |
| A-201 | EXISTING EXTERIOR ELEVATIONS            |  |  |  |
| A-202 | EXISTING EXTERIOR ELEVATIONS            |  |  |  |
| A-203 | NEW EXTERIOR ELEVATIONS                 |  |  |  |
| A-204 | NEW EXTERIOR ELEVATIONS                 |  |  |  |
| A-205 | NEW EXTERIOR ELEVATIONS - COLORED       |  |  |  |
| A-206 | NEW EXTERIOR ELEVATIONS - COLORED       |  |  |  |
| A-207 | CONTEXTUAL ELEVATIONS - NEW             |  |  |  |
| A-601 | EXTERIOR MATERIALS & FINISHES           |  |  |  |
| A-901 | 3D VIEWS                                |  |  |  |
| A-902 | 3D VIEWS                                |  |  |  |
| A-903 | 3D VIEWS - ENTRY FEATURES               |  |  |  |
| A-904 | 3D VIEWS - SW CORNER                    |  |  |  |