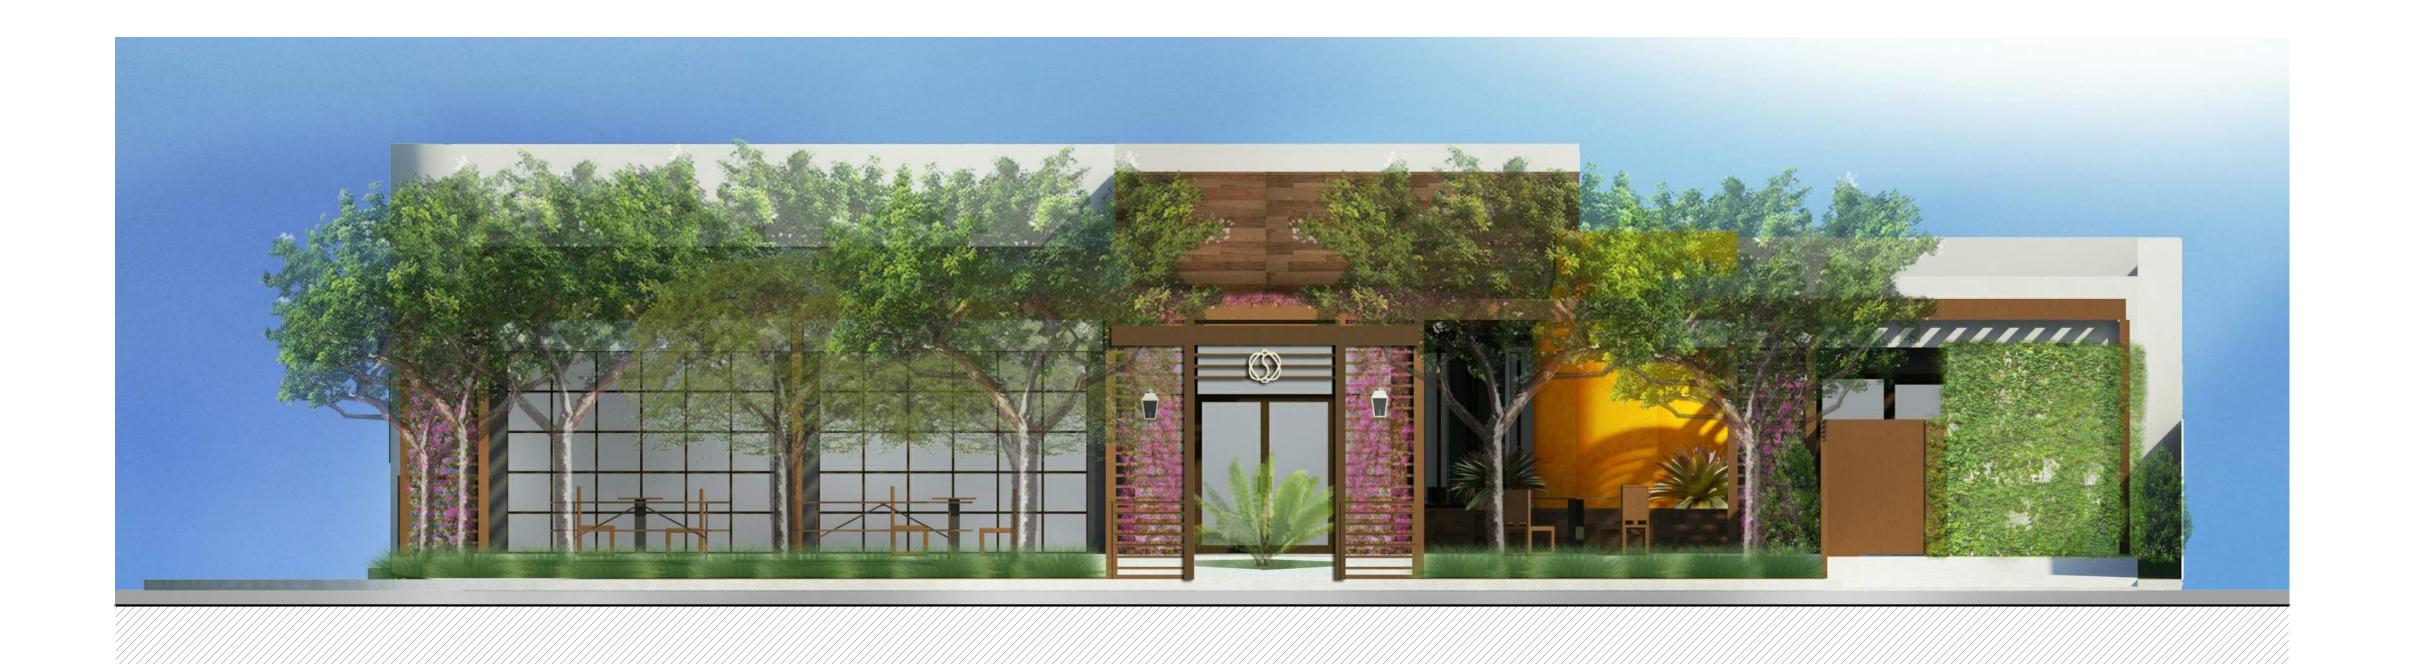

# SOUL TAVERN

1801 WEST AVE.

MIAMI BEACH, FL 33139

DESIGN REVIEW BOARD - FINAL

#### PROJECT DATA

THE PROJECT SCOPE CONSISTS OF THE FOLLOWING: AN EXTERIOR ALTERATION OF AND IMPROVEMENT TO THE EXISTING BUILDING LOCATED AT 1801 WEST AVE., MIAMI BEACH, FL 33139. THE EXISTING BUILDING EXTERIOR IS TO RECEIVE NEW FINISHES. DOORS AND WINDOWS ARE TO BE ADDED. THE EXISTING TRASH ROOM IS TO BE DEMOLISHED, AND A NEW TRASH ROOM IS TO BE BUILT. THE EXTERIOR PARKING LOT AND ENTRY ARE TO BE ALTERED FOR THE BUILDING'S NEW USE AS A RESTAURANT AND TO CREATE A GARDEN OASIS. THE INTERIOR ALTERATION ASSOCIATED WITH THIS BUILDING, OF WHICH 2,612 SF IS THE RESTAURANT SPACE, IS EXCLUDED FROM THE SCOPE HEREIN AND IS UNDER A SEPARATE PERMIT