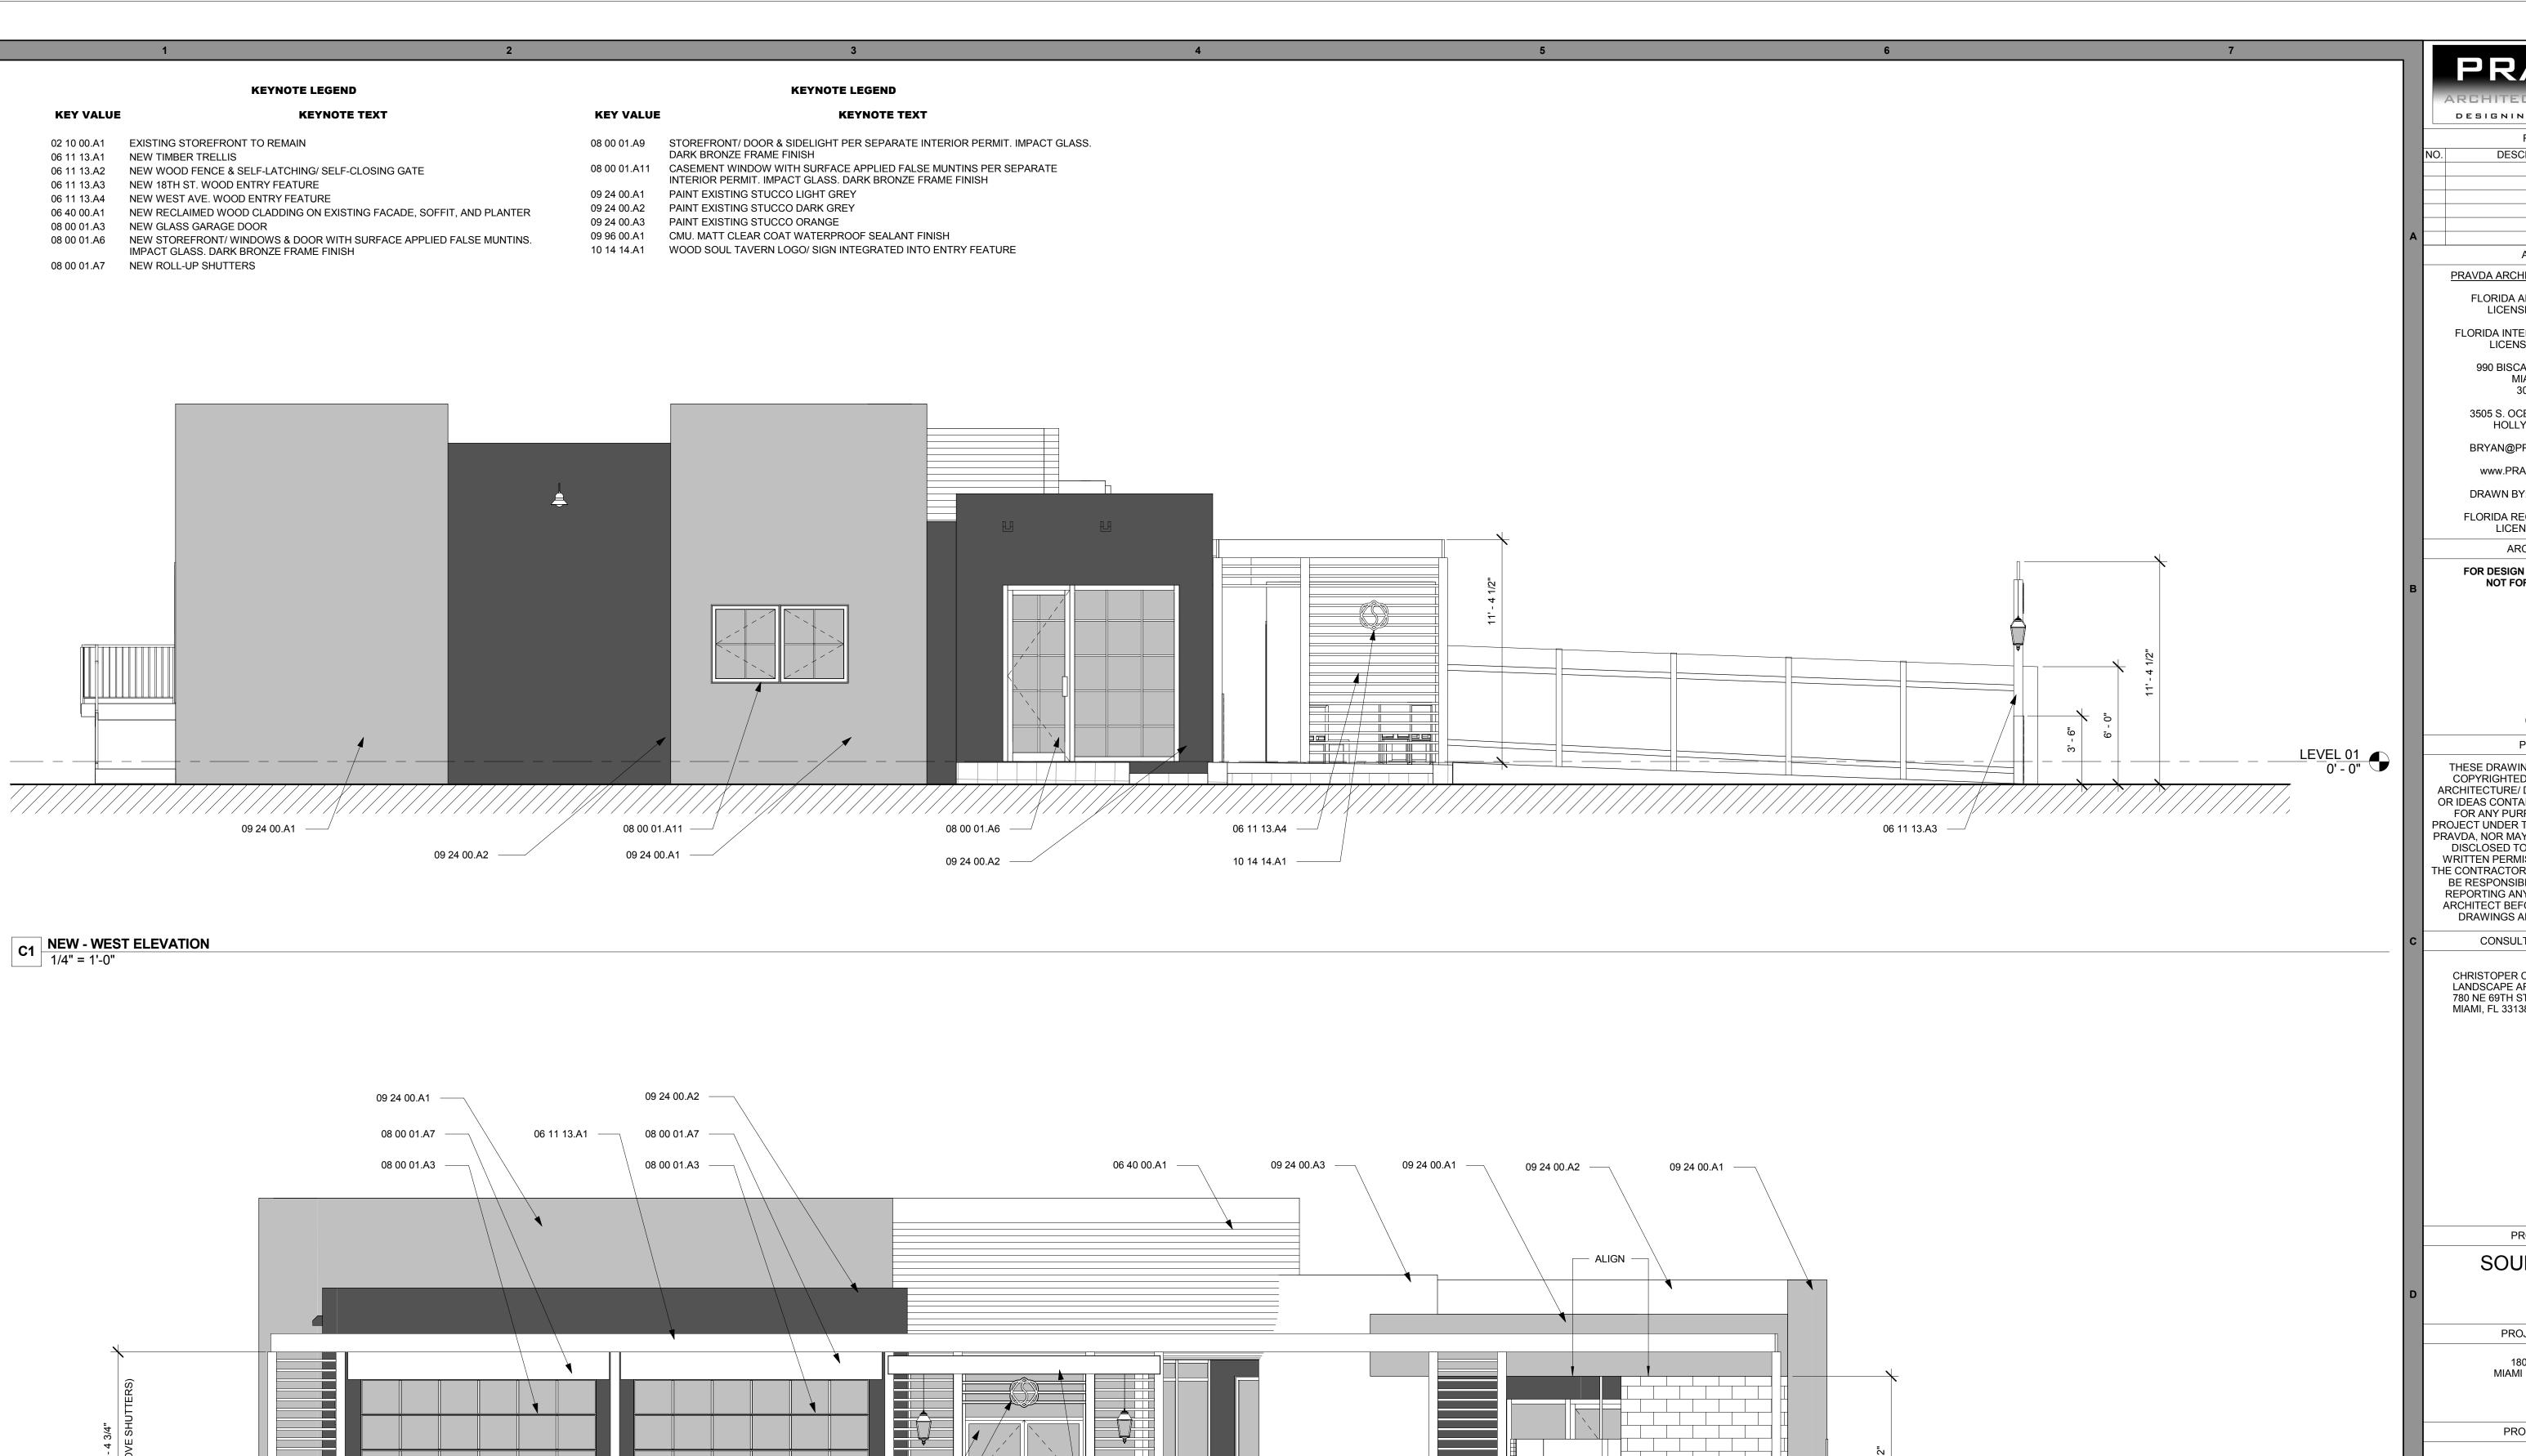

SIVE,
COPYRIGHTED PROPERTY OF PRAVDA
ARCHITECTURE/ DESIGN, PLLC. NO DESIGNS
OR IDEAS CONTAINED HEREIN MAY BE USED
FOR ANY PURPOSE OTHER THAN THIS
PROJECT UNDER THE SUPERVISION OF BRYAN
PRAVDA, NOR MAY THEY BE REPRODUCED OR
DISCLOSED TO OTHERS, WITHOUT THE
WRITTEN PERMISSION OF BRYAN PRAVDA.
THE CONTRACTOR SHALL CHECK, VERIFY, AND
BE RESPONSIBLE FOR ALL DIMENSIONS,
REPORTING ANY DISCREPANCIES TO THE
ARCHITECT BEFORE COMMENCING WORK.
DRAWINGS ARE NOT TO BE SCALED.

CONSULTANTS/ ENGINEERS

CHRISTOPER CAWLEY LANDSCAPE ARCHITECTURE, LLC 780 NE 69TH STREET, STE. 1106 MIAMI, FL 33138

PROJECT NAME

SOUL TAVERN

PROJECT ADDRESS

1801 WEST AVE. MIAMI BEACH, FL 33139

PROJECT NUMBER

2016\_P03

PROJECT STATUS

DESIGN REVIEW BOARD - FINAL

DATE

07 / 15 / 16

SHEET NAME

NEW ROOF PLAN

SHEET NUMBER



06 40 00.A1

\_\_\_ 06 11 13.A3

08 00 01.A9

06 11 13.A2 -

09 96 00.A1

02 10 00.A1

10 14 14.A1

E1 NEW - SOUTH ELEVATION

1/4" = 1'-0"

DESIGNING YOUR DREAMS REVISIONS DESCRIPTION ARCHITECT PRAVDA ARCHITECTURE/ DESIGN, PLLC FLORIDA ARCHITECT BUSINESS LICENSE NO. AA26002884 FLORIDA INTERIOR DESIGN BUSINESS LICENSE NO. IB26001603 990 BISCAYNE BLVD, STE. 502 MIAMI, FL 33132 305/ 707/ 7663 3505 S. OCEAN DRIVE, STE. 1417 HOLLYWOOD, FL 33019 BRYAN@PRAVDAarchitecture.com www.PRAVDAarchitecture.com DRAWN BY: BRYAN PRAVDA, AIA FLORIDA REGISTERED ARCHITECT LICENSE NO. AR95842 ARCHITECT SEAL FOR DESIGN REVIEW BOARD ONLY. NOT FOR CONSTRUCTION. 07 / 15 / 16 **PROVISIONS** THESE DRAWINGS ARE THE EXCLUSIVE, COPYRIGHTED PROPERTY OF PRAVDA ARCHITECTURE/ DESIGN, PLLC. NO DESIGNS OR IDEAS CONTAINED HER