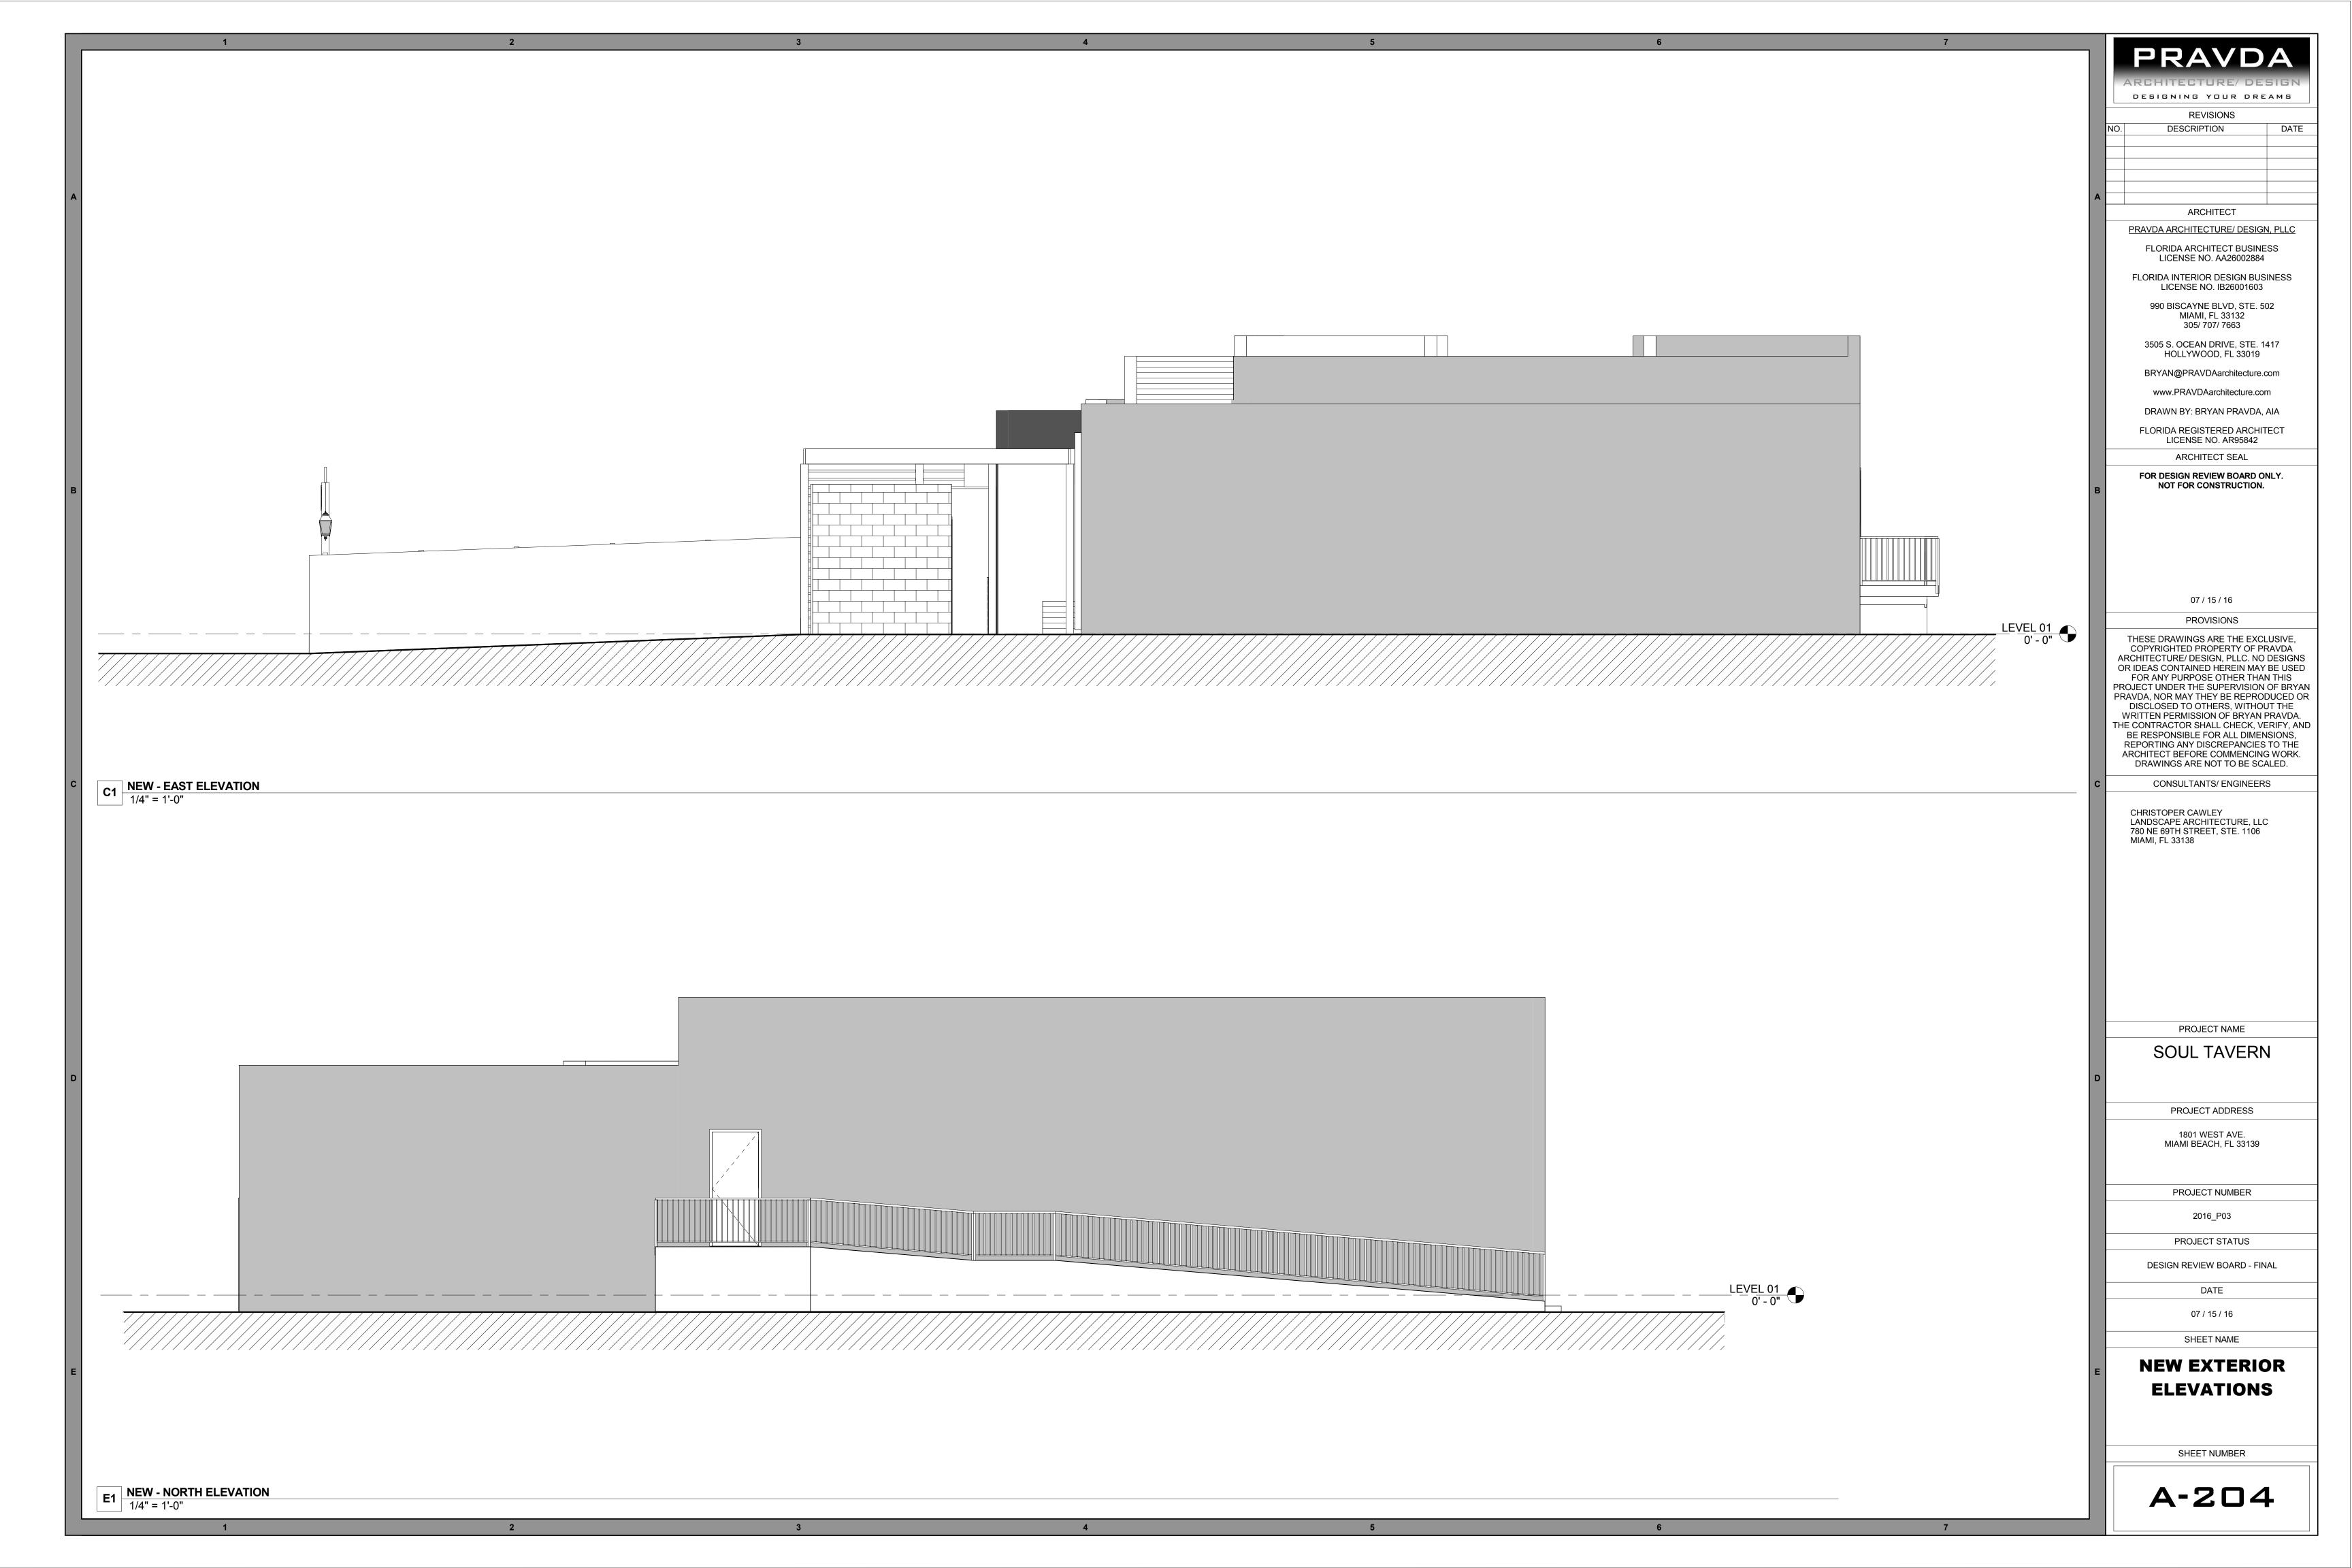

# SOUL TAVERN

1801 WEST AVE.

MIAMI BEACH, FL 33139

DESIGN REVIEW BOARD - FINAL

#### PROJECT DATA

THE PROJECT SCOPE CONSISTS OF THE FOLLOWING: AN EXTERIOR ALTERATION OF AND IMPROVEMENT TO THE EXISTING BUILDING LOCATED AT 1801 WEST AVE., MIAMI BEACH, FL 33139. THE EXISTING BUILDING EXTERIOR IS TO RECEIVE NEW FINISHES. DOORS AND WINDOWS ARE TO BE ADDED. THE EXISTING TRASH ROOM IS TO BE DEMOLISHED, AND A NEW TRASH ROOM IS TO BE BUILT. THE EXTERIOR PARKING LOT AND ENTRY ARE TO BE ALTERED FOR THE BUILDING'S NEW USE AS A RESTAURANT AND TO CREATE A GARDEN OASIS. THE INTERIOR ALTERATION ASSOCIATED WITH THIS BUILDING, OF WHICH 2,612 SF IS THE RESTAURANT SPACE, IS EXCLUDED FROM THE SCOPE HEREIN AND IS UNDER A SEPARATE PERMIT