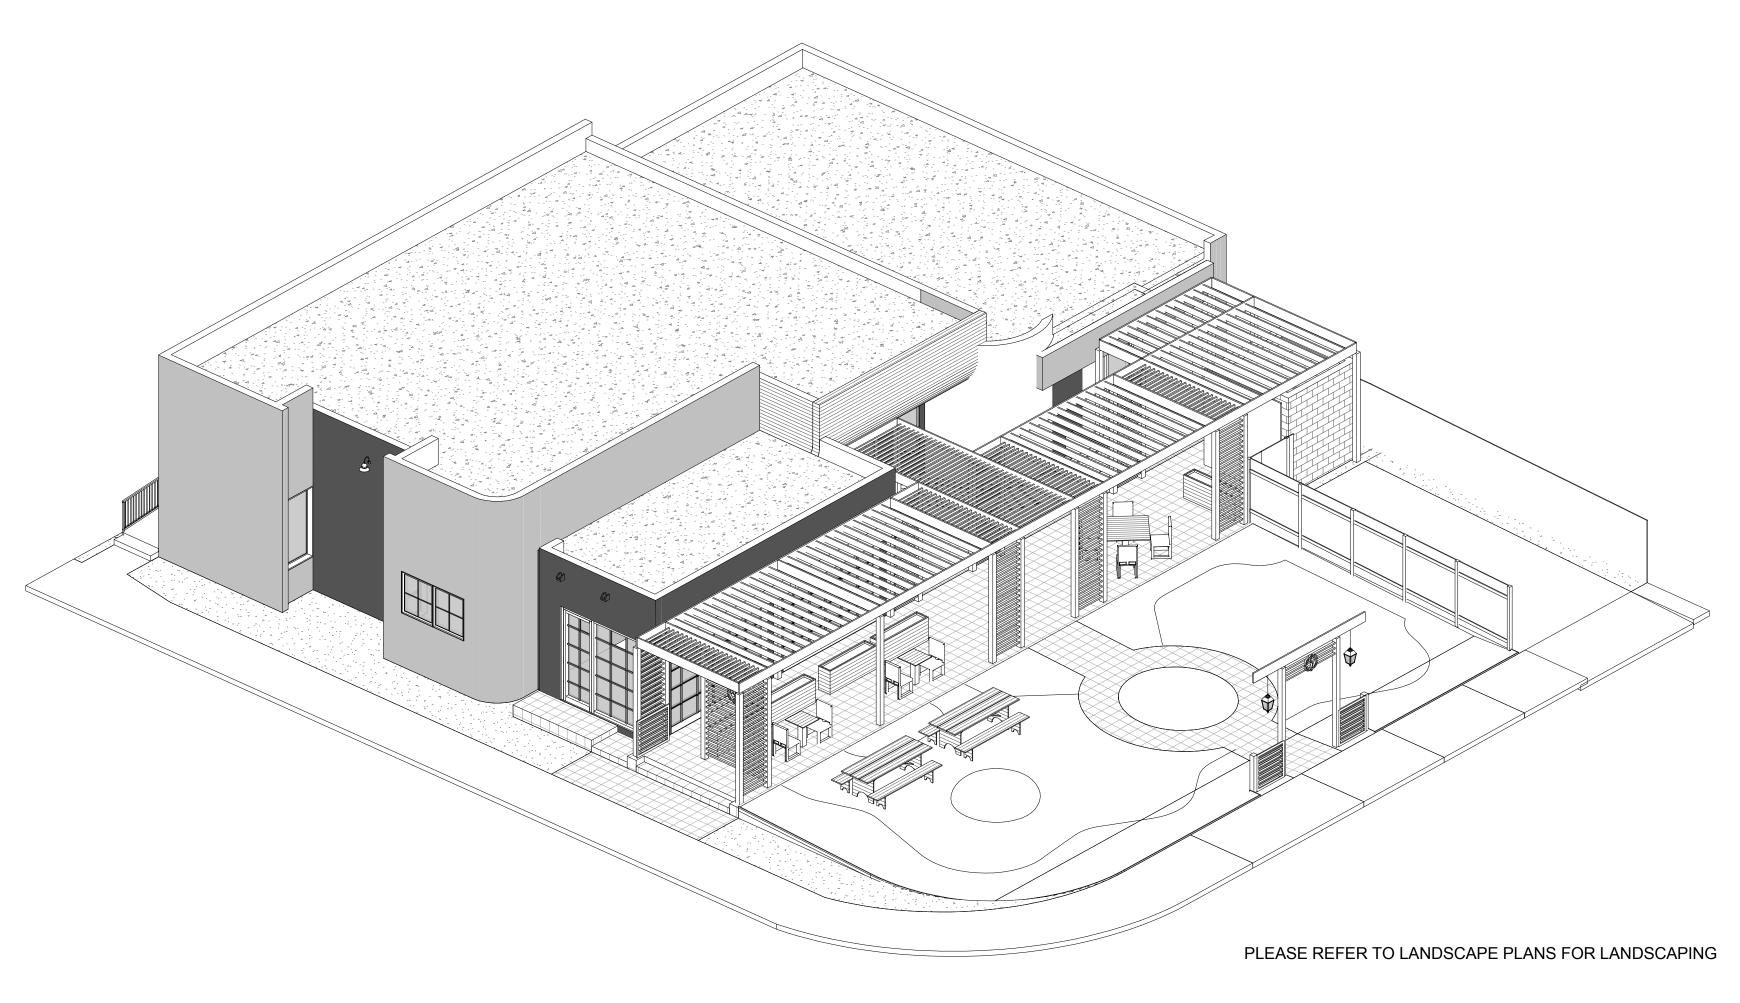

#### PROJECT DATA

THE PROJECT SCOPE CONSISTS OF THE FOLLOWING: AN EXTERIOR ALTERATION OF AND IMPROVEMENT TO THE EXISTING BUILDING LOCATED AT 1801 WEST AVE., MIAMI BEACH, FL 33139. THE EXISTING BUILDING EXTERIOR IS TO RECEIVE NEW FINISHES. DOORS AND WINDOWS ARE TO BE ADDED. THE EXISTING TRASH ROOM IS TO BE DEMOLISHED, AND A NEW TRASH ROOM IS TO BE BUILT. THE EXTERIOR PARKING LOT AND ENTRY ARE TO BE ALTERED FOR THE BUILDING'S NEW USE AS A RESTAURANT AND TO CREATE A GARDEN OASIS. THE INTERIOR ALTERATION ASSOCIATED WITH THIS BUILDING, OF WHICH 2,612 SF IS THE RESTAURANT SPACE, IS EXCLUDED FROM THE SCOPE HEREIN AND IS UNDER A SEPARATE PERMIT

THE SQUARE FOOTAGE OF THE AREA OF WORK IS AS FOLLOWS:

TOTAL EXISTING BUILDING = 3,876 SF TOTAL NEW BULIDING = 3,782.25 SF TOTAL LOT SIZE = 8,000 SF

|                                                           | ZONING DATA                                                                                                        |                    |           |  |  |  |
|-----------------------------------------------------------|--------------------------------------------------------------------------------------------------------------------|--------------------|-----------|--|--|--|
| ITEM                                                      | CODE REQUIREMENT                                                                                                   | EXISTING           | NEW       |  |  |  |
| LOT COVERAGE                                              | PER SEC. 142-486, NO REQUIREMENT IN ZONE                                                                           | N/A                | N/A       |  |  |  |
| UNIT SIZE                                                 | PER SEC. 142-486, NO REQUIREMENT IN ZONE                                                                           | N/A                | N/A       |  |  |  |
| FLOOR AREA RATIO                                          | PER SEC. 142-486, 1.0                                                                                              | 0.48               | .47       |  |  |  |
| OPEN SPACE                                                | PER SEC. 142-486, NO REQUIREMENT IN ZONE                                                                           | N/A                | N/A       |  |  |  |
| BUILDING HEIGHT                                           | PER SEC. 142-486, MAX. 4 STORIES/ 40'                                                                              | 1 STORY,<br>18.25' | NO CHANGE |  |  |  |
| SETBACK -FRONT                                            | PER SEC. 142-487, 0'                                                                                               | 33.68'             | 30.12'    |  |  |  |
| SETBACK - SIDE 1 (INTERIOR)                               | PER SEC. 142-487, 0'                                                                                               | 0'                 | NO CHANGE |  |  |  |
| SETBACK - SIDE 2 (STREET)                                 | PER SEC. 142-487, 0'                                                                                               | 0'                 | NO CHANGE |  |  |  |
| SETBACK - REAR                                            | PER SEC. 142-487, 0'                                                                                               | 0.05'              | NO CHANGE |  |  |  |
| OFF-STREET PARKING<br>(DISTRICT NO. 5 PER SEC.<br>130-31) | PER SEC. 130-33(b)(1), 0 SPACES. RESTAURANT WITH LESS THAN 100 SEATS & LESS THAN 3,500 SF. SECOND TENANT: VACANT   | 0                  | 0         |  |  |  |
| BICYCLE PARKING (DISTRICT<br>NO. 5 PER SEC. 130-31)       | PER SEC. 130-33(c)(7), 0 SPACES. NOT NEW CONSTRUCTION & NOT SUBSTANTIAL REHABILITATION                             | 0                  | 0         |  |  |  |
| OFF-STREET LOADING                                        | PER SEC. 130-101(1), 1 SPACE. RESTAURANT OVER 2,000 SF, BUT NOT OVER 10,000 SF                                     | 0                  | 1         |  |  |  |
| FLOOD ELEVATION                                           | ZONE AE, BFE 8' NGVD IF WAS SUBSTANTIAL IMPROVEMENT. IS NOT SUBSTANTIAL IMPROVEMENT. THEREFORE, NO CHANGE REQUIRED | 6.26' NGVD         | NO CHANGE |  |  |  |