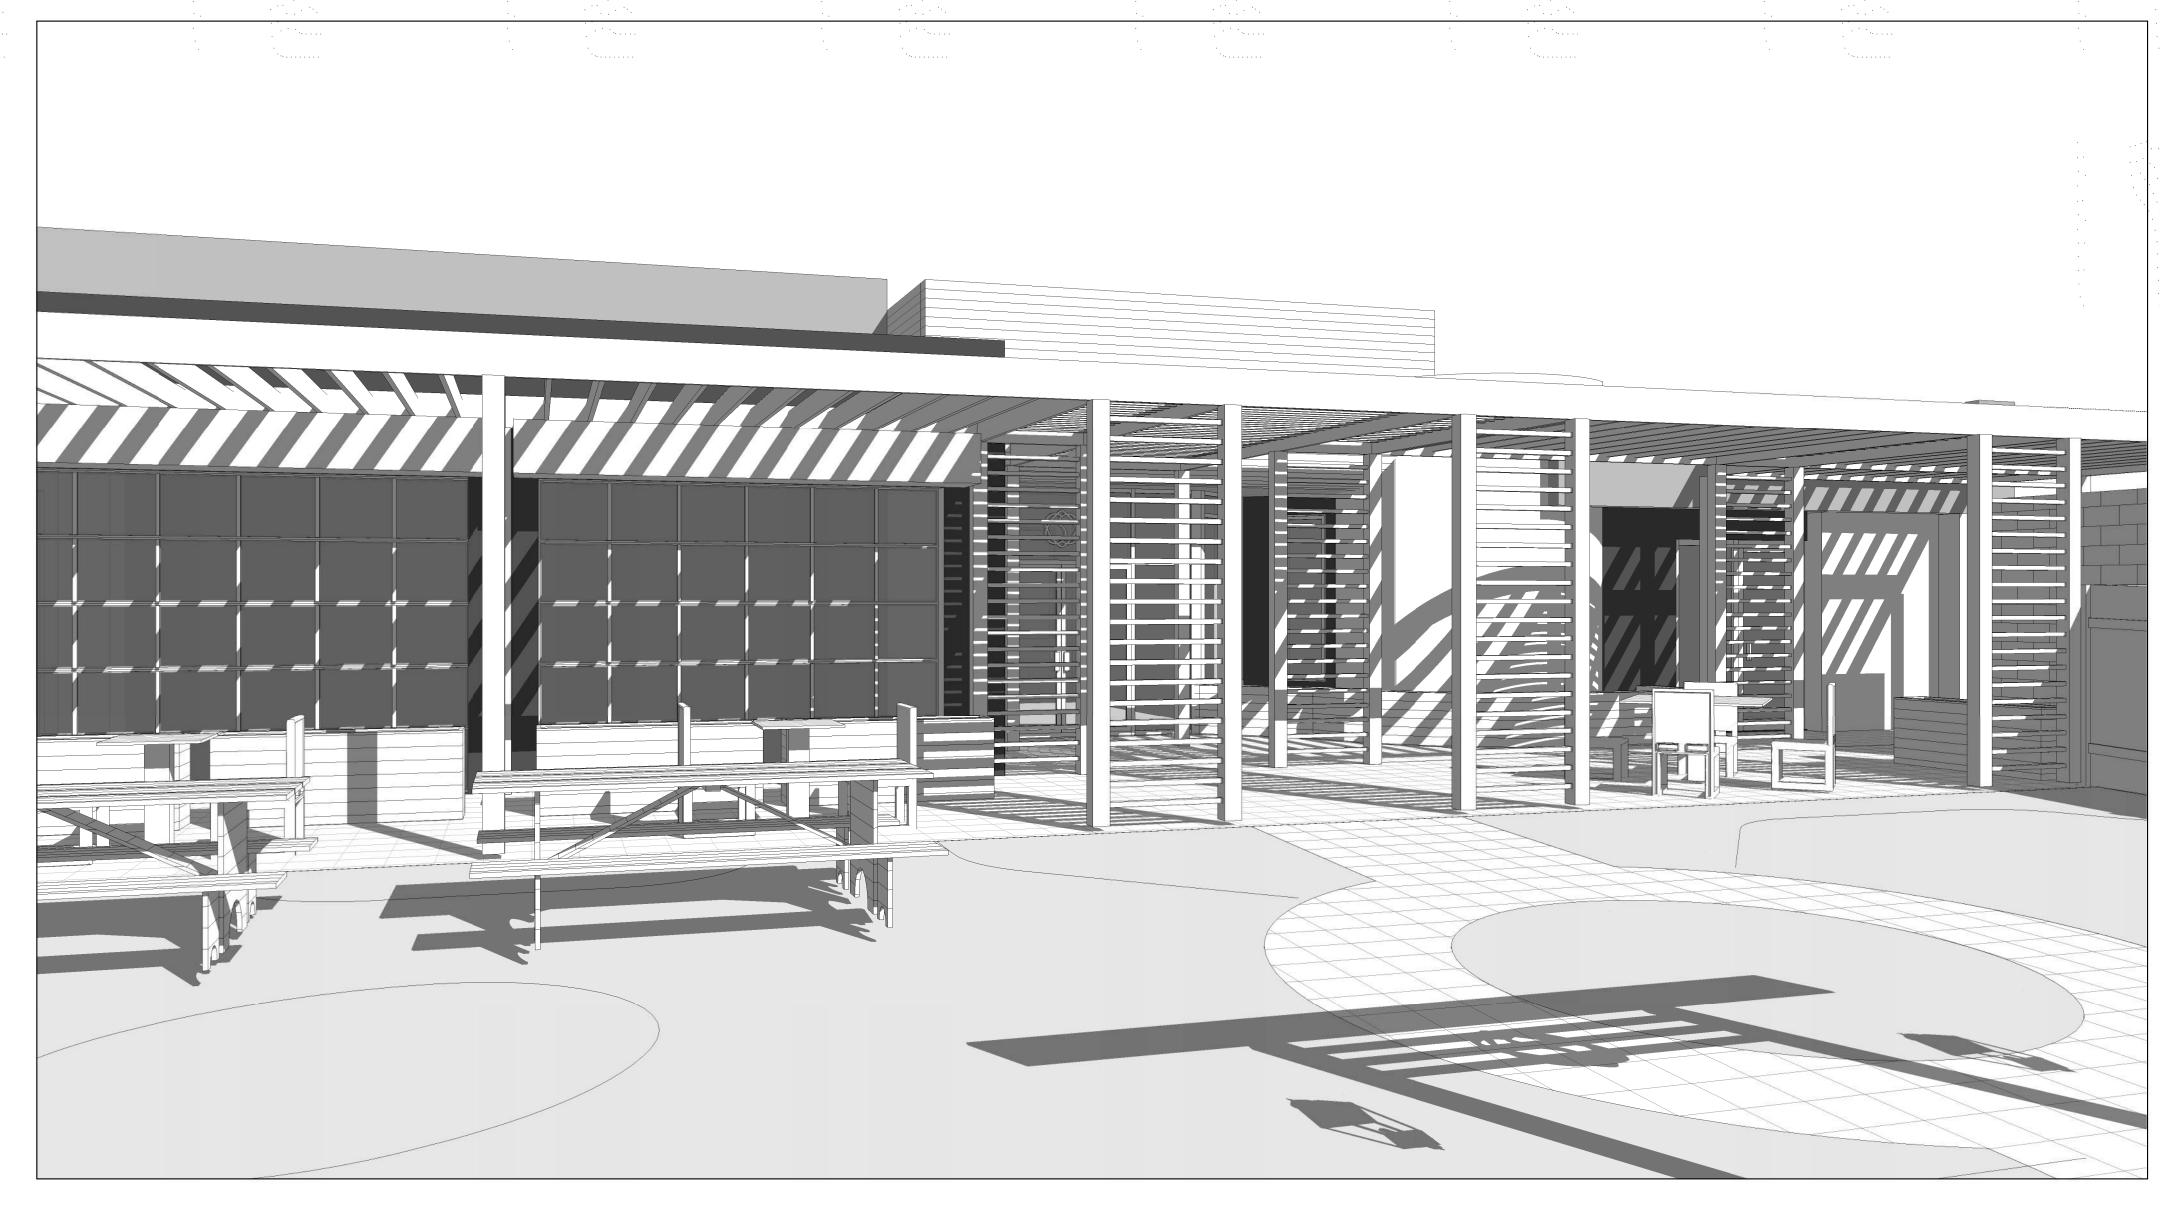

|       | ARCHITECTURAL                           |  |  |  |
|-------|-----------------------------------------|--|--|--|
| A-000 | COVER SHEET                             |  |  |  |
| A-001 | SHEET INDEX AND GENERAL INFORMATION     |  |  |  |
| A-002 | ZONING DATA SHEET                       |  |  |  |
| A-003 | SURVEY - COPY FOR REFERENCE             |  |  |  |
| A-004 | LOCATION PLAN                           |  |  |  |
| A-005 | CONTEXTUAL ELEVATIONS - EXIST. 18TH ST  |  |  |  |
| A-006 | CONTEXTUAL ELEVATIONS - EXIST. WEST AVE |  |  |  |
| A-101 | EXISTING SITE PLAN                      |  |  |  |
| A-102 | DEMOLITION PLAN                         |  |  |  |
| A-103 | NEW SITE PLAN                           |  |  |  |
| A-104 | SEAT COUNT                              |  |  |  |
| A-105 | OCCUPANCY LOAD                          |  |  |  |
| A-106 | NEW REFLECTED CEILING PLAN              |  |  |  |
| A-107 | NEW ROOF PLAN                           |  |  |  |
| A-201 | EXISTING EXTERIOR ELEVATIONS            |  |  |  |
| A-202 | EXISTING EXTERIOR ELEVATIONS            |  |  |  |
| A-203 | NEW EXTERIOR ELEVATIONS                 |  |  |  |
| A-204 | NEW EXTERIOR ELEVATIONS                 |  |  |  |
| A-205 | NEW EXTERIOR ELEVATIONS - COLORED       |  |  |  |
| A-206 | NEW EXTERIOR ELEVATIONS - COLORED       |  |  |  |
| A-207 | CONTEXTUAL ELEVATIONS - NEW             |  |  |  |
| A-601 | EXTERIOR MATERIALS & FINISHES           |  |  |  |
| A-901 | 3D VIEWS                                |  |  |  |
| A-902 | 3D VIEWS                                |  |  |  |
| A-903 | 3D VIEWS - ENTRY FEATURES               |  |  |  |
| A-904 | 3D VIEWS - SW CORNER                    |  |  |  |