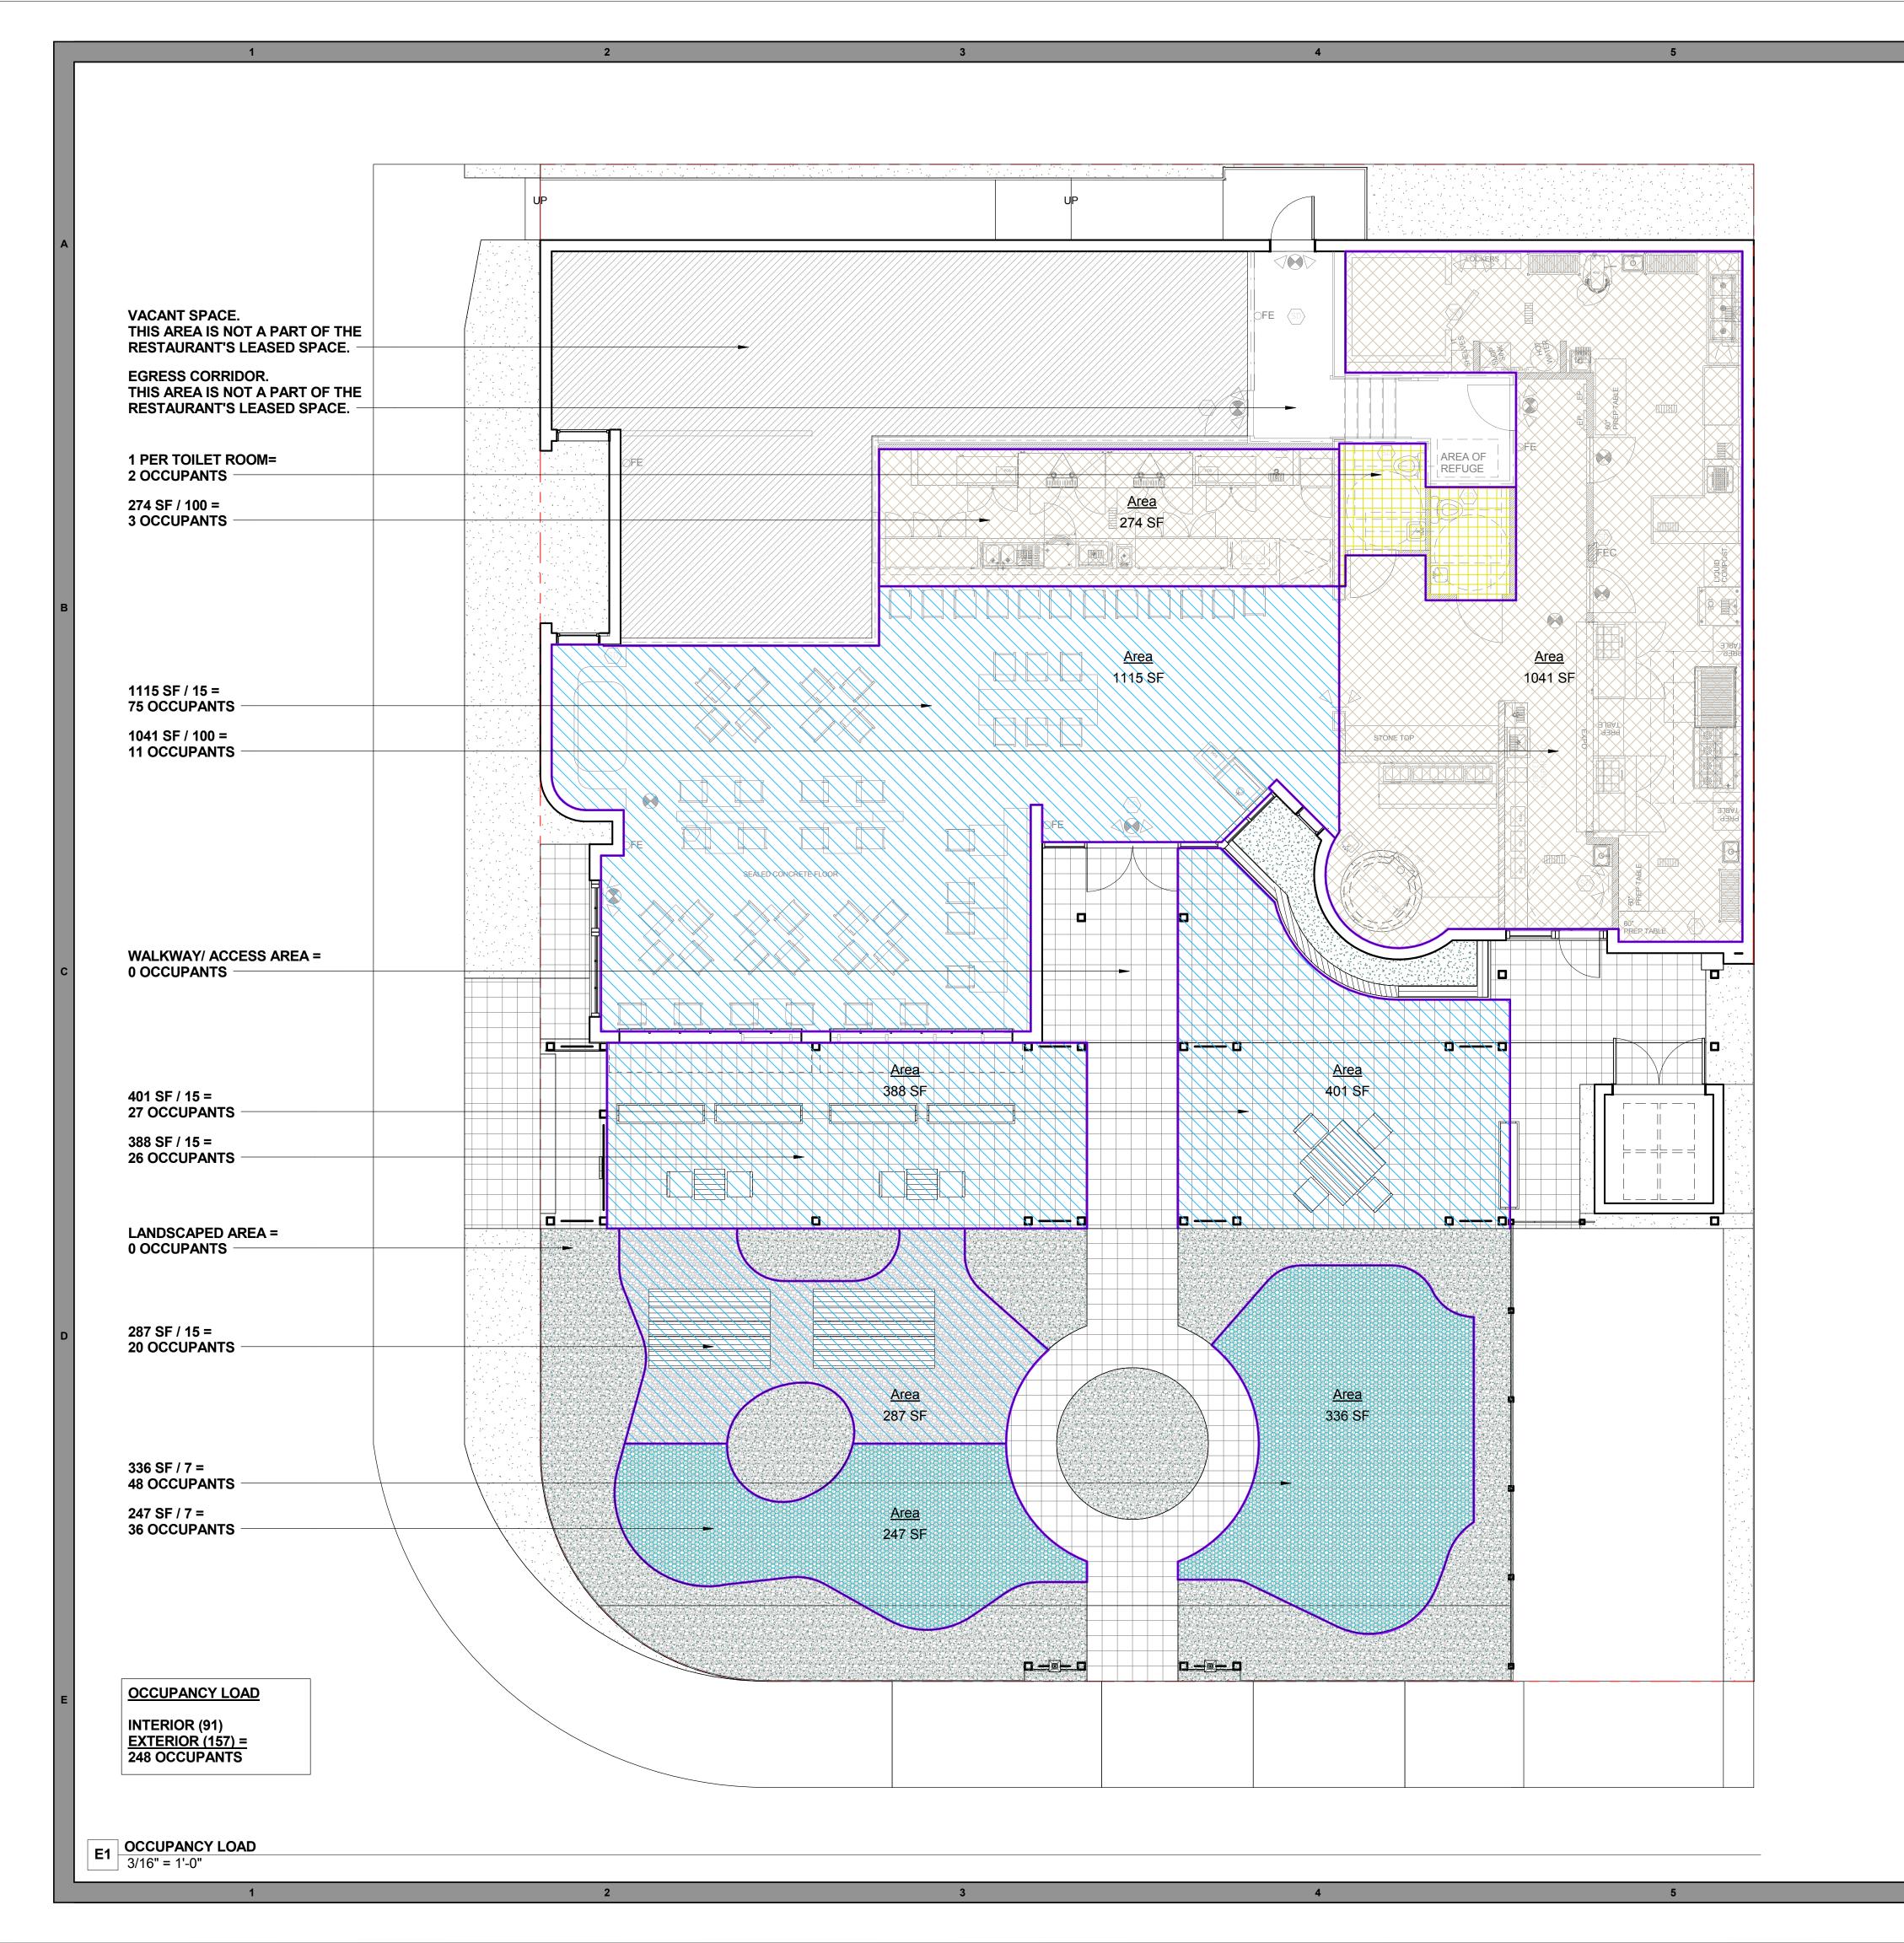

LUSIVE,
COPYRIGHTED PROPERTY OF PRAVDA
ARCHITECTURE/ DESIGN, PLLC. NO DESIGNS
OR IDEAS CONTAINED HEREIN MAY BE USED
FOR ANY PURPOSE OTHER THAN THIS
PROJECT UNDER THE SUPERVISION OF BRYAN
PRAVDA, NOR MAY THEY BE REPRODUCED OR
DISCLOSED TO OTHERS, WITHOUT THE
WRITTEN PERMISSION OF BRYAN PRAVDA.
THE CONTRACTOR SHALL CHECK, VERIFY, AND
BE RESPONSIBLE FOR ALL DIMENSIONS,
REPORTING ANY DISCREPANCIES TO THE
ARCHITECT BEFORE COMMENCING WORK.

CONSULTANTS/ ENGINEERS

DRAWINGS ARE NOT TO BE SCALED.

CHRISTOPER CAWLEY LANDSCAPE ARCHITECTURE, LLC 780 NE 69TH STREET, STE. 1106 MIAMI, FL 33138

PROJECT NAME

SOUL TAVERN

PROJECT ADDRESS

1801 WEST AVE. MIAMI BEACH, FL 33139

PROJECT NUMBER

2016\_P03

PROJECT STATUS

DESIGN REVIEW BOARD - FINAL

DATE

07 / 15 / 16

SHEET NAME

SEAT COUNT

SHEET NUMBER





DESIGNING YOUR DREAMS

REVISIONS

DESCRIPTION

DATE

ARCHITECT

PRAVDA ARCHITECTURE/ DESIGN, PLLC

LICENSE NO. AA26002884
FLORIDA INTERIOR DESIGN BUSINESS

FLORIDA ARCHITECT BUSINESS

LICENSE NO. IB26001603

990 BISCAYNE BLVD, STE. 502 MIAMI, FL 33132 305/ 707/ 7663

3505 S. OCEAN DRIVE, STE. 1417

HOLLYWOOD, FL 33019

BRYAN@PRAVDAarchitecture.com

www.PRAVDAarchitecture.com
DRAWN BY: BRYAN PRAVDA, AIA

FLORIDA REGISTERED ARCHITECT

LICENSE NO. AR95842

FOR DESIGN REVIEW BOARD ONLY.
NOT FOR CONSTRUCTION.

ARCHITECT SEAL

07 / 15 / 16 PROVISIONS

THESE DRAWINGS ARE THE EXCLUSIVE,
COPYRIGHTED PROPERTY OF PRAVDA
ARCHITECTURE/ DESIGN, PLLC. NO DESIGNS
OR IDEAS CONTAINED HEREIN MAY BE USED
FOR ANY PURPOSE OTHER THAN THIS
PROJECT UNDER THE SUPERVISION OF BRYAN
PRAVDA, NOR MAY THEY BE REPRODU