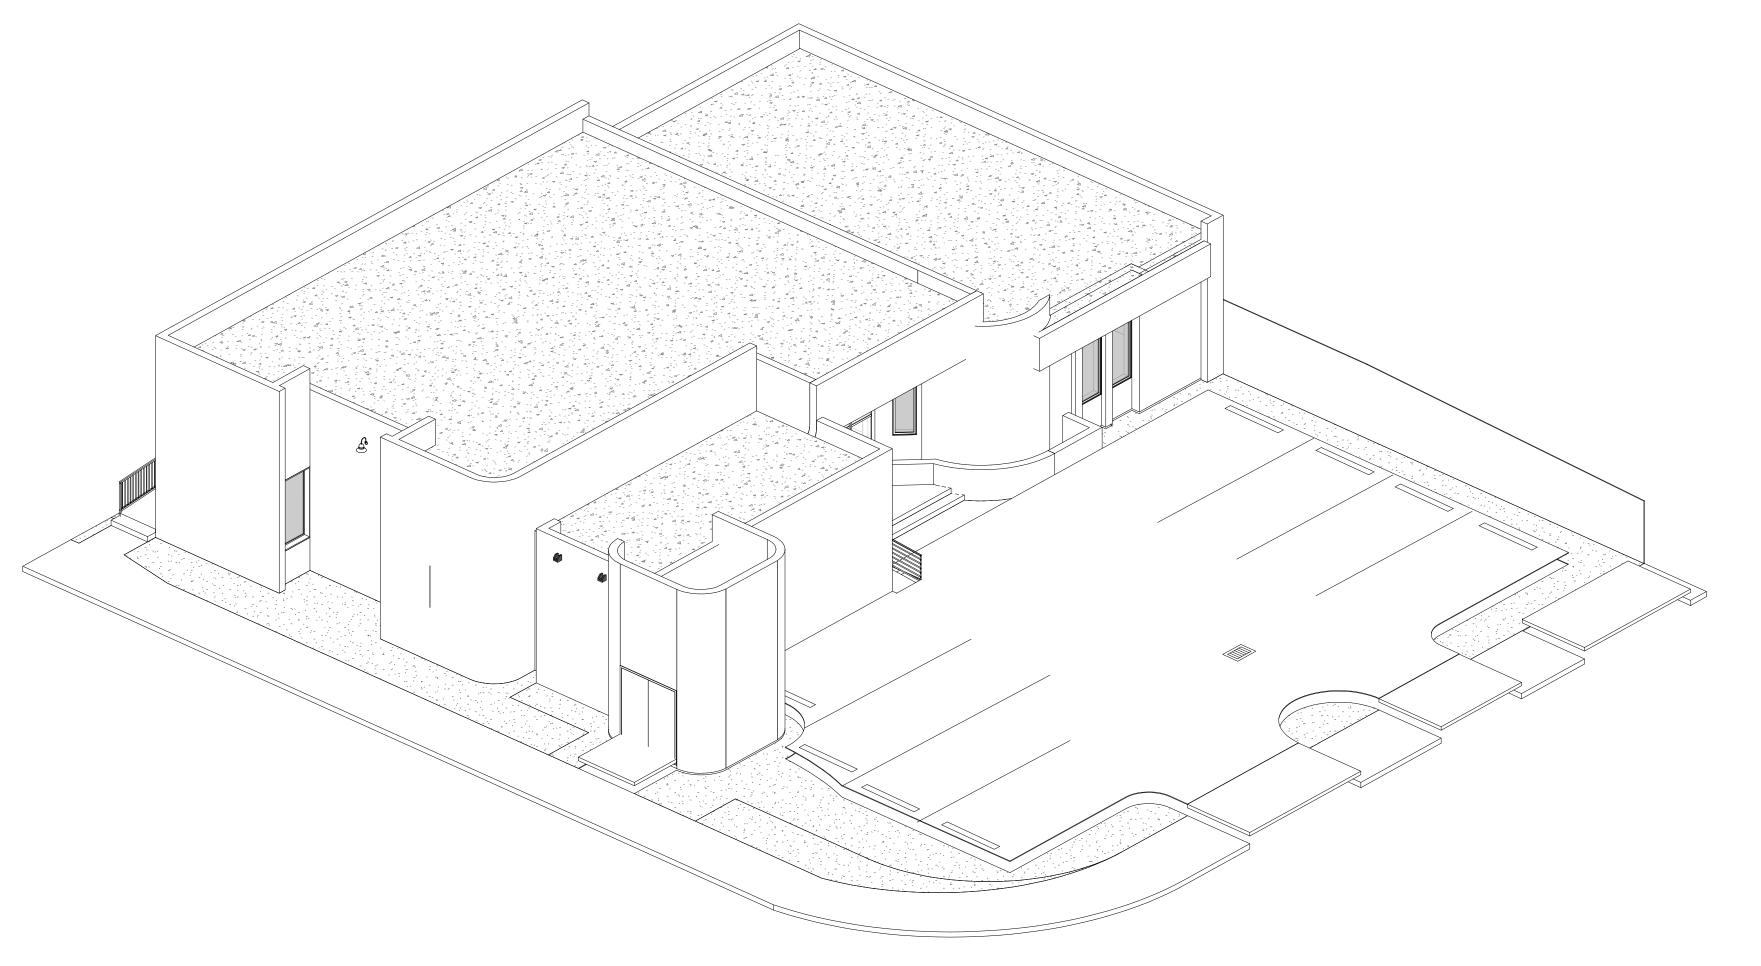

#### PROJECT DATA

THE PROJECT SCOPE CONSISTS OF THE FOLLOWING: AN EXTERIOR ALTERATION OF AND IMPROVEMENT TO THE EXISTING BUILDING LOCATED AT 1801 WEST AVE., MIAMI BEACH, FL 33139. THE EXISTING BUILDING EXTERIOR IS TO RECEIVE NEW FINISHES. DOORS AND WINDOWS ARE TO BE ADDED. THE EXISTING TRASH ROOM IS TO BE DEMOLISHED, AND A NEW TRASH ROOM IS TO BE BUILT. THE EXTERIOR PARKING LOT AND ENTRY ARE TO BE ALTERED FOR THE BUILDING'S NEW USE AS A RESTAURANT AND TO CREATE A GARDEN OASIS. THE INTERIOR ALTERATION ASSOCIATED WITH THIS BUILDING, OF WHICH 2,612 SF IS THE RESTAURANT SPACE, IS EXCLUDED FROM THE SCOPE HEREIN AND IS UNDER A SEPARATE PERMIT

THE SQUARE FOOTAGE OF THE AREA OF WORK IS AS FOLLOWS:

TOTAL EXISTING BUILDING = 3,876 SF TOTAL NEW BULIDING = 3,782.25 SF TOTAL LOT SIZE = 8,000 SF

|                                                           | ZONING DATA                                                                                                        |                    |           |  |  |  |
|-----------------------------------------------------------|--------------------------------------------------------------------------------------------------------------------|--------------------|-----------|--|--|--|
| ITEM                                                      | CODE REQUIREMENT                                                                                                   | EXISTING           | NEW       |  |  |  |
| LOT COVERAGE                                              | PER SEC. 142-486, NO REQUIREMENT IN ZONE                                                                           | N/A                | N/A       |  |  |  |
| UNIT SIZE                                                 | PER SEC. 142-486, NO REQUIREMENT IN ZONE                                                                           | N/A                | N/A       |  |  |  |
| FLOOR AREA RATIO                                          | PER SEC. 142-486, 1.0                                                                                              | 0.48               | .47       |  |  |  |
| OPEN SPACE                                                | PER SEC. 142-486, NO REQUIREMENT IN ZONE                                                                           | N/A                | N/A       |  |  |  |
| BUILDING HEIGHT                                           | PER SEC. 142-486, MAX. 4 STORIES/ 40'                                                                              | 1 STORY,<br>18.25' | NO CHANGE |  |  |  |
| SETBACK -FRONT                                            | PER SEC. 142-487, 0'                                                                                               | 33.68'             | 30.12'    |  |  |  |
| SETBACK - SIDE 1 (INTERIOR)                               | PER SEC. 142-487, 0'                                                                                               | 0'                 | NO CHANGE |  |  |  |
| SETBACK - SIDE 2 (STREET)                                 | PER SEC. 142-487, 0'                                                                                               | 0'                 | NO CHANGE |  |  |  |
| SETBACK - REAR                                            | PER SEC. 142-487, 0'                                                                                               | 0.05'              | NO CHANGE |  |  |  |
| OFF-STREET PARKING<br>(DISTRICT NO. 5 PER SEC.<br>130-31) | PER SEC. 130-33(b)(1), 0 SPACES. RESTAURANT WITH LESS THAN 100 SEATS & LESS THAN 3,500 SF. SECOND TENANT: VACANT   | 0                  | 0         |  |  |  |
| BICYCLE PARKING (DISTRICT<br>NO. 5 PER SEC. 130-31)       | PER SEC. 130-33(c)(7), 0 SPACES. NOT NEW CONSTRUCTION & NOT SUBSTANTIAL REHABILITATION                             | 0                  | 0         |  |  |  |
| OFF-STREET LOADING                                        | PER SEC. 130-101(1), 1 SPACE. RESTAURANT OVER 2,000 SF, BUT NOT OVER 10,000 SF                                     | 0                  | 1         |  |  |  |
| FLOOD ELEVATION                                           | ZONE AE, BFE 8' NGVD IF WAS SUBSTANTIAL IMPROVEMENT. IS NOT SUBSTANTIAL IMPROVEMENT. THEREFORE, NO CHANGE REQUIRED | 6.26' NGVD         | NO CHANGE |  |  |  |