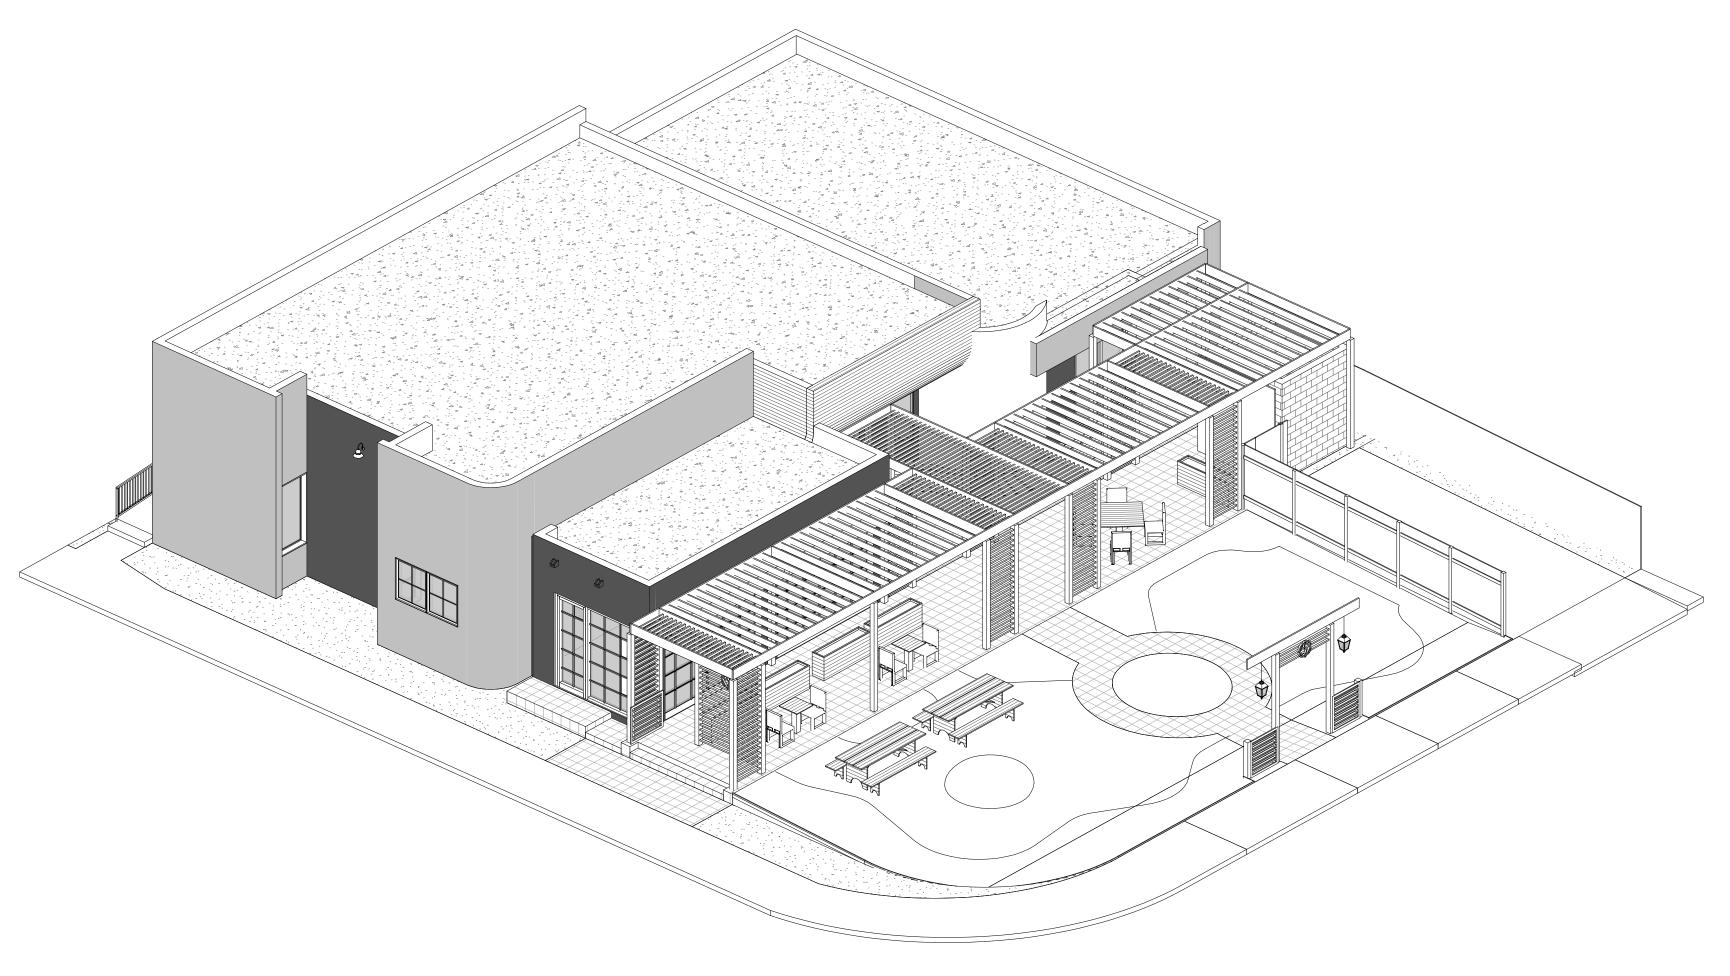

#### PROJECT DATA

THE PROJECT SCOPE CONSISTS OF THE FOLLOWING: AN EXTERIOR ALTERATION OF AND IMPROVEMENT TO THE EXISTING BUILDING LOCATED AT 1801 WEST AVE., MIAMI BEACH, FL 33139. THE EXISTING BUILDING EXTERIOR IS TO RECEIVE NEW FINISHES. DOORS AND WINDOWS ARE TO BE ADDED. THE EXISTING TRASH ROOM IS TO BE DEMOLISHED, AND A NEW TRASH ROOM IS TO BE BUILT. THE EXTERIOR PARKING LOT AND ENTRY ARE TO BE ALTERED FOR THE BUILDING'S NEW USE AS A RESTAURANT AND TO CREATE A GARDEN OASIS. THE INTERIOR ALTERATION ASSOCIATED WITH THIS BUILDING, OF WHICH 2,612 SF IS THE RESTAURANT SPACE, IS EXCLUDED FROM THE SCOPE HEREIN AND IS UNDER A SEPARATE PERMIT

THE SQUARE FOOTAGE OF THE AREA OF WORK IS AS FOLLOWS:

TOTAL EXISTING BUILDING = 3,876 SF TOTAL NEW BULIDING = 3,782.25 SF TOTAL LOT SIZE = 8,000 SF

|                                                           | ZONING DATA                                                                                                        |                    |           |  |  |  |
|-----------------------------------------------------------|--------------------------------------------------------------------------------------------------------------------|--------------------|-----------|--|--|--|
| ITEM                                                      | CODE REQUIREMENT                                                                                                   | EXISTING           | NEW       |  |  |  |
| LOT COVERAGE                                              | PER SEC. 142-486, NO REQUIREMENT IN ZONE                                                                           | N/A                | N/A       |  |  |  |
| UNIT SIZE                                                 | PER SEC. 142-486, NO REQUIREMENT IN ZONE                                                                           | N/A                | N/A       |  |  |  |
| FLOOR AREA RATIO                                          | PER SEC. 142-486, 1.0                                                                                              | 0.48               | .47       |  |  |  |
| OPEN SPACE                                                | PER SEC. 142-486, NO REQUIREMENT IN ZONE                                                                           | N/A                | N/A       |  |  |  |
| BUILDING HEIGHT                                           | PER SEC. 142-486, MAX. 4 STORIES/ 40'                                                                              | 1 STORY,<br>18.25' | NO CHANGE |  |  |  |
| SETBACK -FRONT                                            | PER SEC. 142-487, 0'                                                                                               | 33.68'             | 30.12'    |  |  |  |
| SETBACK - SIDE 1 (INTERIOR)                               | PER SEC. 142-487, 0'                                                                                               | 0'                 | NO CHANGE |  |  |  |
| SETBACK - SIDE 2 (STREET)                                 | PER SEC. 142-487, 0'                                                                                               | 0'                 | NO CHANGE |  |  |  |
| SETBACK - REAR                                            | PER SEC. 142-487, 0'                                                                                               | 0.05'              | NO CHANGE |  |  |  |
| OFF-STREET PARKING<br>(DISTRICT NO. 5 PER SEC.<br>130-31) | PER SEC. 130-33(b)(1), 0 SPACES. RESTAURANT WITH LESS THAN 100 SEATS & LESS THAN 3,500 SF. SECOND TENANT: VACANT   | 0                  | 0         |  |  |  |
| BICYCLE PARKING (DISTRICT<br>NO. 5 PER SEC. 130-31)       | PER SEC. 130-33(c)(7), 0 SPACES. NOT NEW CONSTRUCTION & NOT SUBSTANTIAL REHABILITATION                             | 0                  | 0         |  |  |  |
| OFF-STREET LOADING                                        | PER SEC. 130-101(1), 1 SPACE. RESTAURANT OVER 2,000 SF, BUT NOT OVER 10,000 SF                                     | 0                  | 1         |  |  |  |
| FLOOD ELEVATION                                           | ZONE AE, BFE 8' NGVD IF WAS SUBSTANTIAL IMPROVEMENT. IS NOT SUBSTANTIAL IMPROVEMENT. THEREFORE, NO CHANGE REQUIRED | 6.26' NGVD         | NO CHANGE |  |  |  |