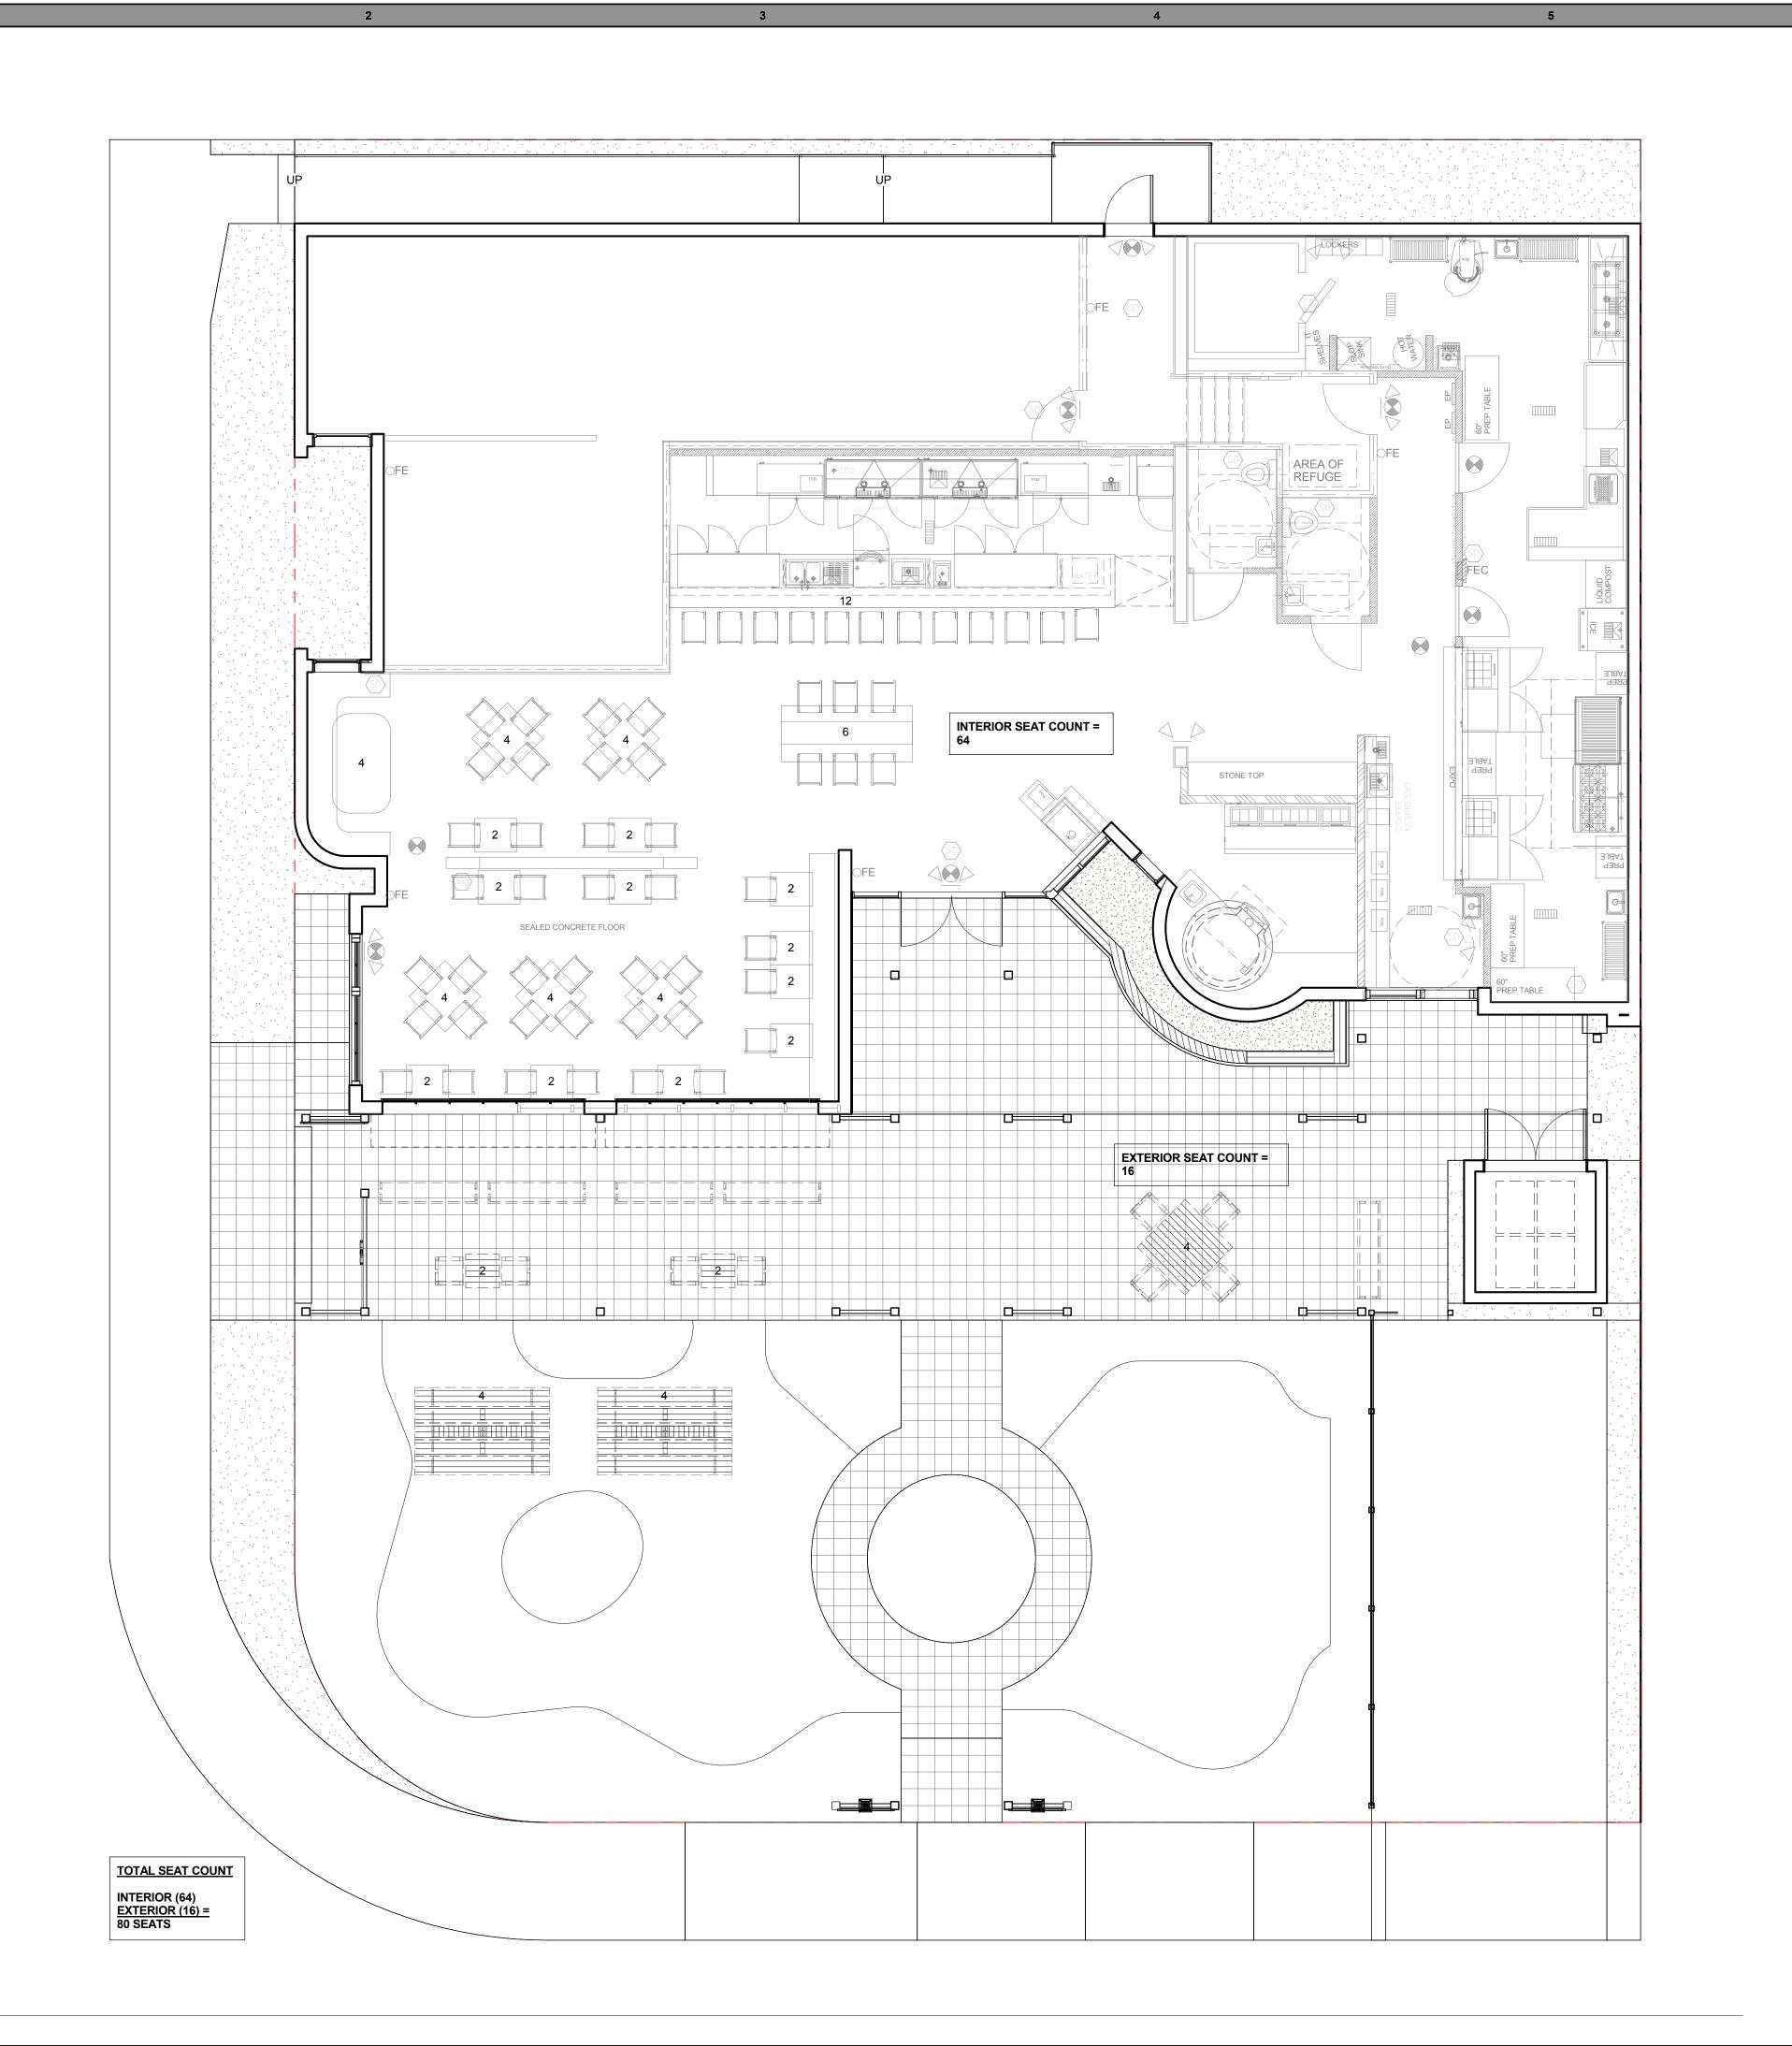

THE SQUARE FOOTAGE OF THE AREA OF WORK IS AS FOLLOWS:

TOTAL EXISTING BUILDING = 3,876 SF TOTAL NEW BULIDING = 3,782.25 SF TOTAL LOT SIZE = 8,000 SF

|                                                           | ZONING DATA                                                                                                        |                    |           |  |  |  |
|-----------------------------------------------------------|--------------------------------------------------------------------------------------------------------------------|--------------------|-----------|--|--|--|
| ITEM                                                      | CODE REQUIREMENT                                                                                                   | EXISTING           | NEW       |  |  |  |
| LOT COVERAGE                                              | PER SEC. 142-486, NO REQUIREMENT IN ZONE                                                                           | N/A                | N/A       |  |  |  |
| UNIT SIZE                                                 | PER SEC. 142-486, NO REQUIREMENT IN ZONE                                                                           | N/A                | N/A       |  |  |  |
| FLOOR AREA RATIO                                          | PER SEC. 142-486, 1.0                                                                                              | 0.48               | .47       |  |  |  |
| OPEN SPACE                                                | PER SEC. 142-486, NO REQUIREMENT IN ZONE                                                                           | N/A                | N/A       |  |  |  |
| BUILDING HEIGHT                                           | PER SEC. 142-486, MAX. 4 STORIES/ 40'                                                                              | 1 STORY,<br>18.25' | NO CHANGE |  |  |  |
| SETBACK -FRONT                                            | PER SEC. 142-487, 0'                                                                                               | 33.68'             | 30.12'    |  |  |  |
| SETBACK - SIDE 1 (INTERIOR)                               | PER SEC. 142-487, 0'                                                                                               | 0'                 | NO CHANGE |  |  |  |
| SETBACK - SIDE 2 (STREET)                                 | PER SEC. 142-487, 0'                                                                                               | 0'                 | NO CHANGE |  |  |  |
| SETBACK - REAR                                            | PER SEC. 142-487, 0'                                                                                               | 0.05'              | NO CHANGE |  |  |  |
| OFF-STREET PARKING<br>(DISTRICT NO. 5 PER SEC.<br>130-31) | PER SEC. 130-33(b)(1), 0 SPACES. RESTAURANT WITH LESS THAN 100 SEATS & LESS THAN 3,500 SF. SECOND TENANT: VACANT   | 0                  | 0         |  |  |  |
| BICYCLE PARKING (DISTRICT<br>NO. 5 PER SEC. 130-31)       | PER SEC. 130-33(c)(7), 0 SPACES. NOT NEW CONSTRUCTION & NOT SUBSTANTIAL REHABILITATION                             | 0                  | 0         |  |  |  |
| OFF-STREET LOADING                                        | PER SEC. 130-101(1), 1 SPACE. RESTAURANT OVER 2,000 SF, BUT NOT OVER 10,000 SF                                     | 0                  | 1         |  |  |  |
| FLOOD ELEVATION                                           | ZONE AE, BFE 8' NGVD IF WAS SUBSTANTIAL IMPROVEMENT. IS NOT SUBSTANTIAL IMPROVEMENT. THEREFORE, NO CHANGE REQUIRED | 6.26' NGVD         | NO CHANGE |  |  |  |