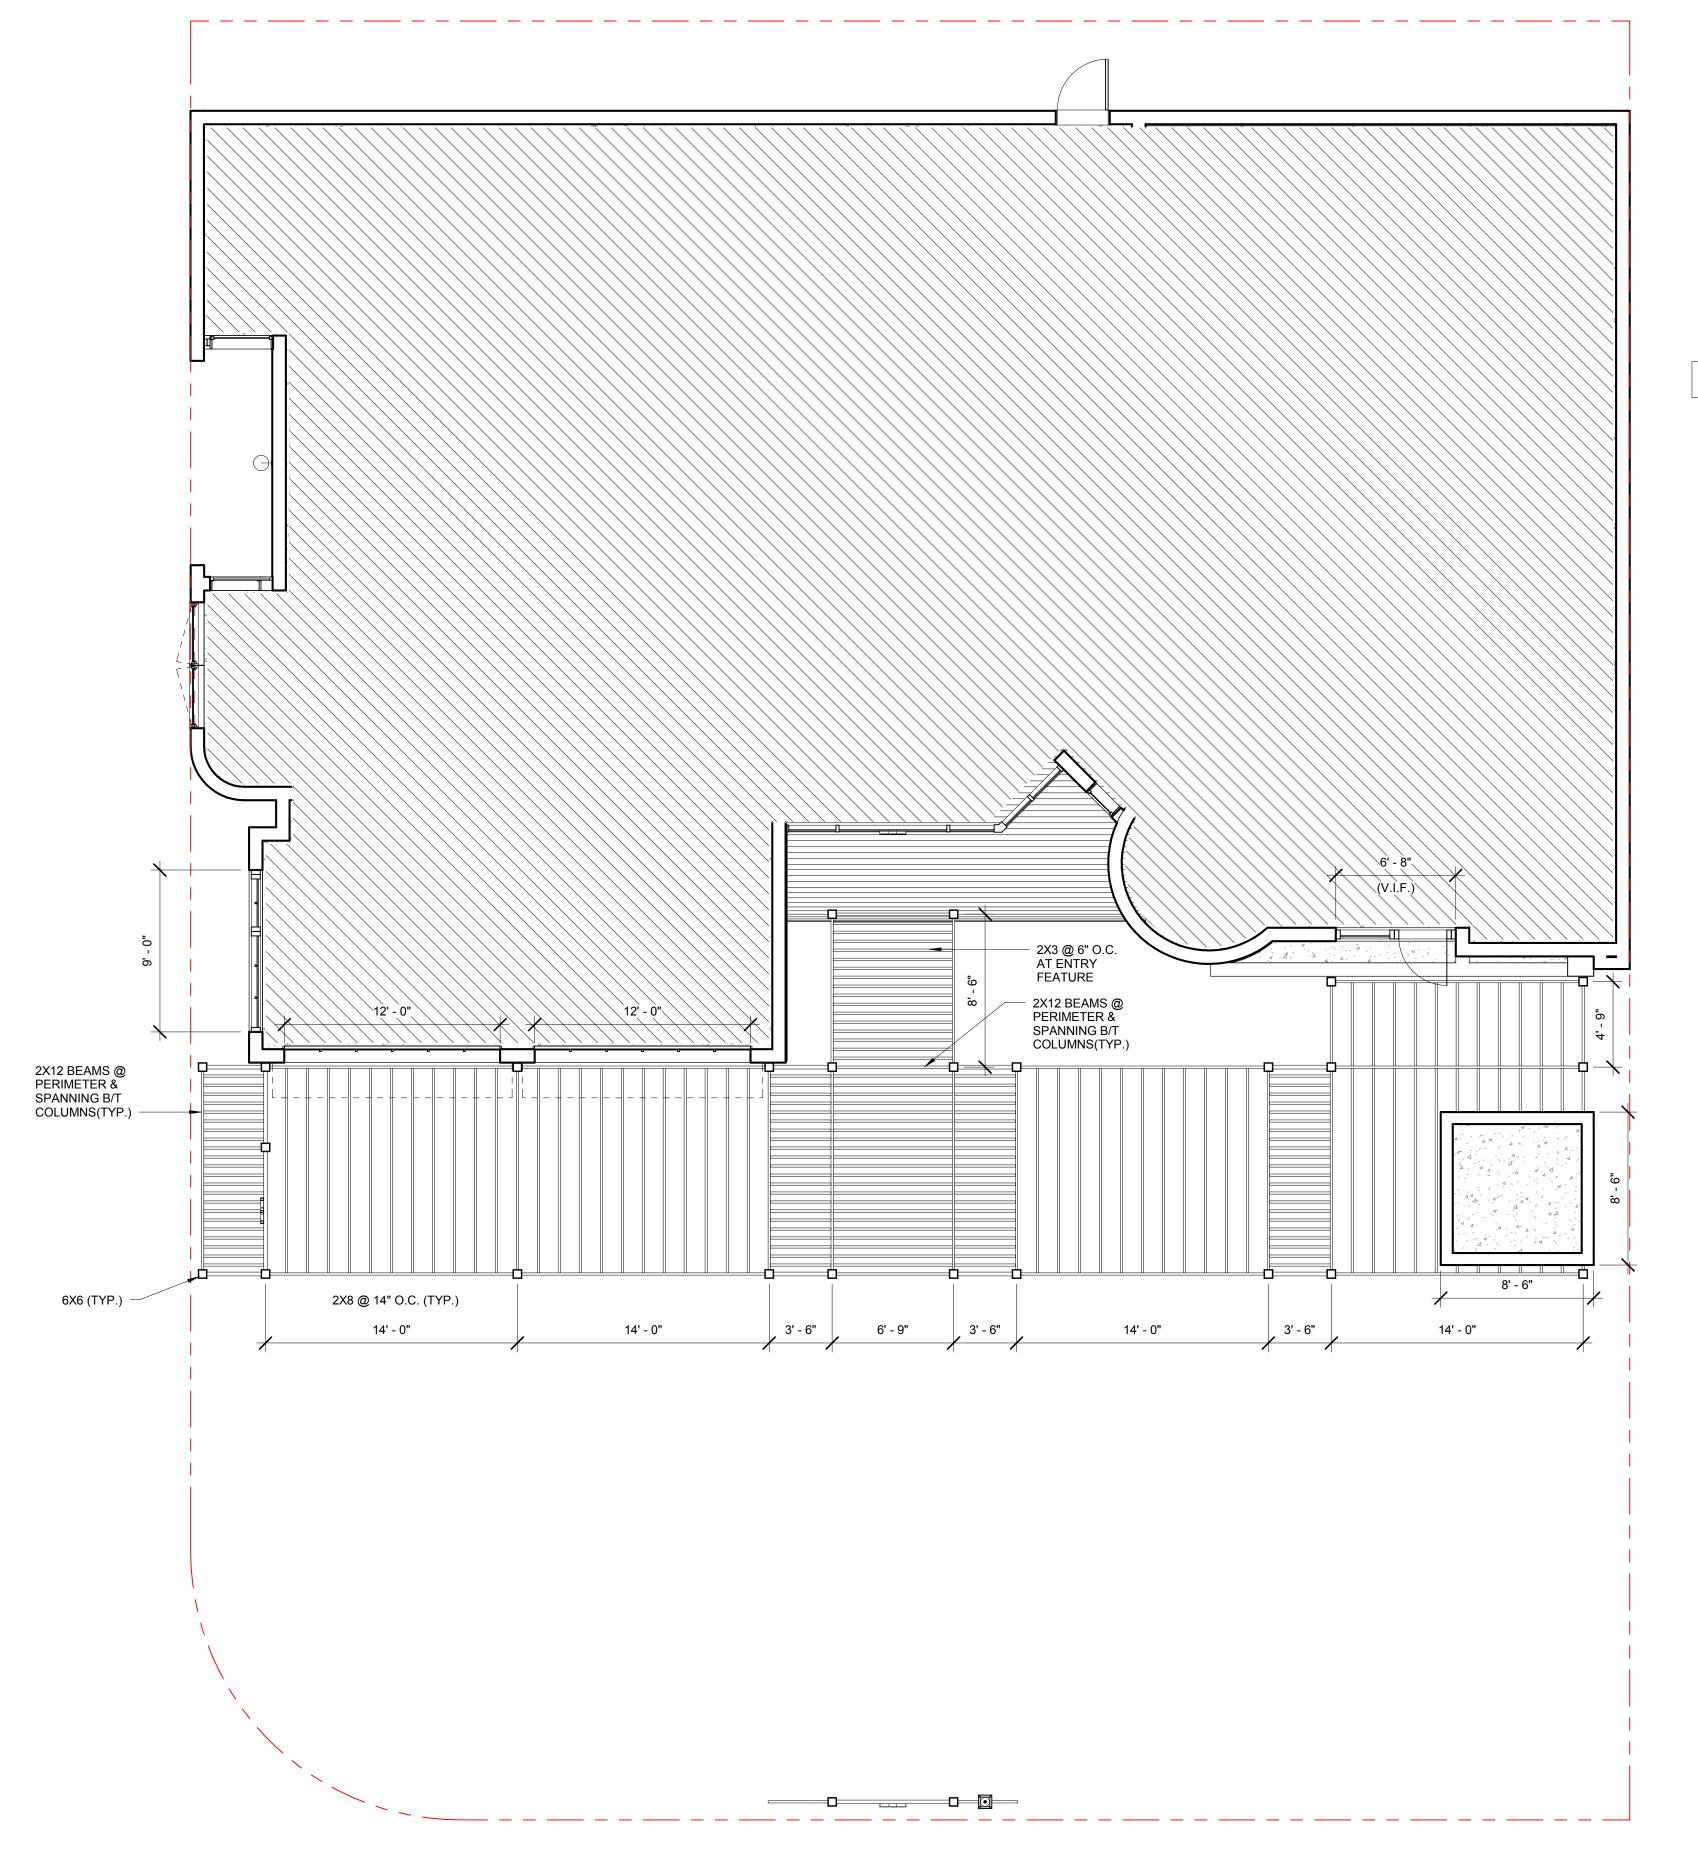

CLUSIVE,
COPYRIGHTED PROPERTY OF PRAVDA
ARCHITECTURE/ DESIGN, PLLC. NO DESIGNS
OR IDEAS CONTAINED HEREIN MAY BE USED
FOR ANY PURPOSE OTHER THAN THIS
PROJECT UNDER THE SUPERVISION OF BRYAN
PRAVDA, NOR MAY THEY BE REPRODUCED OR
DISCLOSED TO OTHERS, WITHOUT THE
WRITTEN PERMISSION OF BRYAN PRAVDA.
THE CONTRACTOR SHALL CHECK, VERIFY, AND

ARCHITECT BEFORE COMMENCING WORK. DRAWINGS ARE NOT TO BE SCALED.

CONSULTANTS/ ENGINEERS

BE RESPONSIBLE FOR ALL DIMENSIONS, REPORTING ANY DISCREPANCIES TO THE

CHRISTOPER CAWLEY LANDSCAPE ARCHITECTURE, LLC 780 NE 69TH STREET, STE. 1106 MIAMI, FL 33138

PROJECT NAME

SOUL TAVERN

PROJECT ADDRESS

1801 WEST AVE. MIAMI BEACH, FL 33139

PROJECT NUMBER

2016\_P03

PROJECT STATUS

DESIGN REVIEW BOARD - FINAL

07 / 15 / 16

SHEET NAME

OCCUPANCY LOAD

SHEET NUMBER



E1 LEVEL 01 - NEW

3/16" = 1'-0"

## NOTE: ALL SPECIFIED LIGHTING FIXTURES TO BE FROM LIGHTING ELYSIUM. CONTACT: LAURA MCKEE, LMCKEE@LIGHTINGELYSIUM.COM, 350-305-6330. CONTRACTOR TO SUPPLY SAMPLE OF ALL LIGHT FIXTURES TO OWNER FOR APPROVAL PRIOR TO ORDERING MATERIALS.

DECORATIVE PENDANT LIGHT FIXTURE ABOVE DESK. OWNER PROVIDED/ CONTRACTOR INSTALLED.

DECORATIVE PENDANT LIGHT FIXTUE ABOVE RECEPTON LOUNGE/ WAITING. OWNER PROVIDED/ CONTRACTOR INSTALLED.

FUNCTIONAL SURFACE MOUNTED LIGHT FIXTURE. SURFACE SOLUTIONS 12" CYLINDER LED. GV SERIES/ 55 WATT MAX LED. MODEL SPC1210LEDGV. GLOSS WHITE FINISH. SPECTRUM LIGHTING, INC.

FUNCTIONAL SURFACE MOUNTED LIGHT FIXTURE AT NATATORIUM. SURFACE SOLUTIONS 12" SHALLOW CYLINDER. GV SERIES/ 37 WATT MAX LED. MODEL SPC1203LEDGV. GLOSS WHITE FINISH. SPECTR