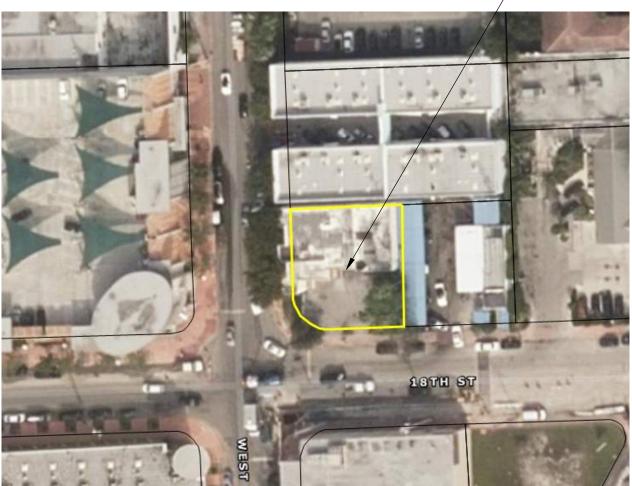

### **ZONING DATA - SUMMARY CHART**

**PROJECT AREA** 

**LOCATION MAP** 

PRAVDA ARCHITECTURE/ DESIGN, PLLC 990 BISCAYNE BLVD., STE. 502 MIAMI, FL 33132 305/ 707/ 7663

CHRISTOPER CAWLEY LANDSCAPE ARCHITECTURE, LLC 780 NE 69TH STREET, STE. 1106 MIAMI, FL 33138