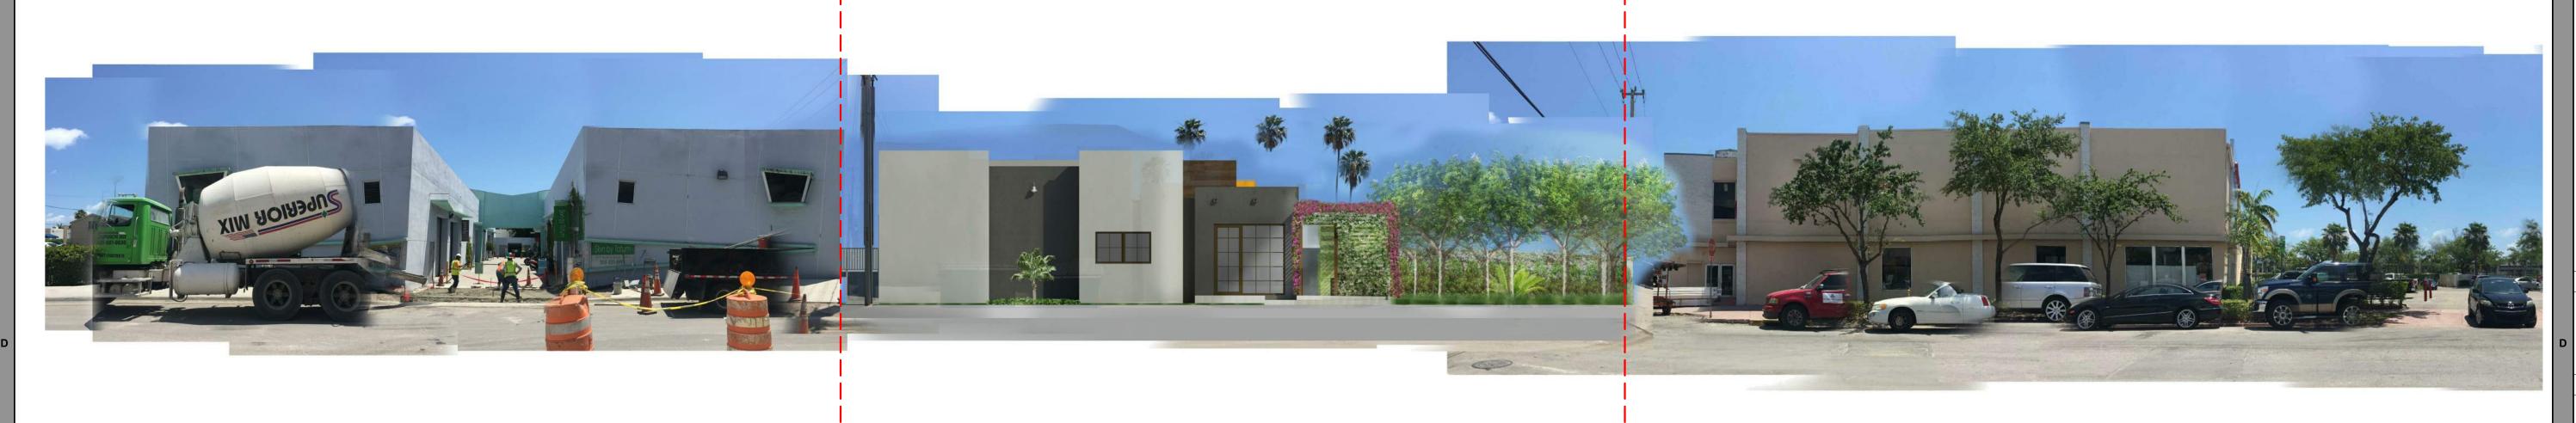

|       | ARCHITECTURAL                           |  |  |  |
|-------|-----------------------------------------|--|--|--|
| A-000 | COVER SHEET                             |  |  |  |
| A-001 | SHEET INDEX AND GENERAL INFORMATION     |  |  |  |
| A-002 | ZONING DATA SHEET                       |  |  |  |
| A-003 | SURVEY - COPY FOR REFERENCE             |  |  |  |
| A-004 | LOCATION PLAN                           |  |  |  |
| A-005 | CONTEXTUAL ELEVATIONS - EXIST. 18TH ST  |  |  |  |
| A-006 | CONTEXTUAL ELEVATIONS - EXIST. WEST AVE |  |  |  |
| A-101 | EXISTING SITE PLAN                      |  |  |  |
| A-102 | DEMOLITION PLAN                         |  |  |  |
| A-103 | NEW SITE PLAN                           |  |  |  |
| A-104 | SEAT COUNT                              |  |  |  |
| A-105 | OCCUPANCY LOAD                          |  |  |  |
| A-106 | NEW REFLECTED CEILING PLAN              |  |  |  |
| A-107 | NEW ROOF PLAN                           |  |  |  |
| A-201 | EXISTING EXTERIOR ELEVATIONS            |  |  |  |
| A-202 | EXISTING EXTERIOR ELEVATIONS            |  |  |  |
| A-203 | NEW EXTERIOR ELEVATIONS                 |  |  |  |
| A-204 | NEW EXTERIOR ELEVATIONS                 |  |  |  |
| A-205 | NEW EXTERIOR ELEVATIONS - COLORED       |  |  |  |
| A-206 | NEW EXTERIOR ELEVATIONS - COLORED       |  |  |  |
| A-207 | CONTEXTUAL ELEVATIONS - NEW             |  |  |  |
| A-601 | EXTERIOR MATERIALS & FINISHES           |  |  |  |
| A-901 | 3D VIEWS                                |  |  |  |
| A-902 | 3D VIEWS                                |  |  |  |
| A-903 | 3D VIEWS - ENTRY FEATURES               |  |  |  |
| A-904 | 3D VIEWS - SW CORNER                    |  |  |  |