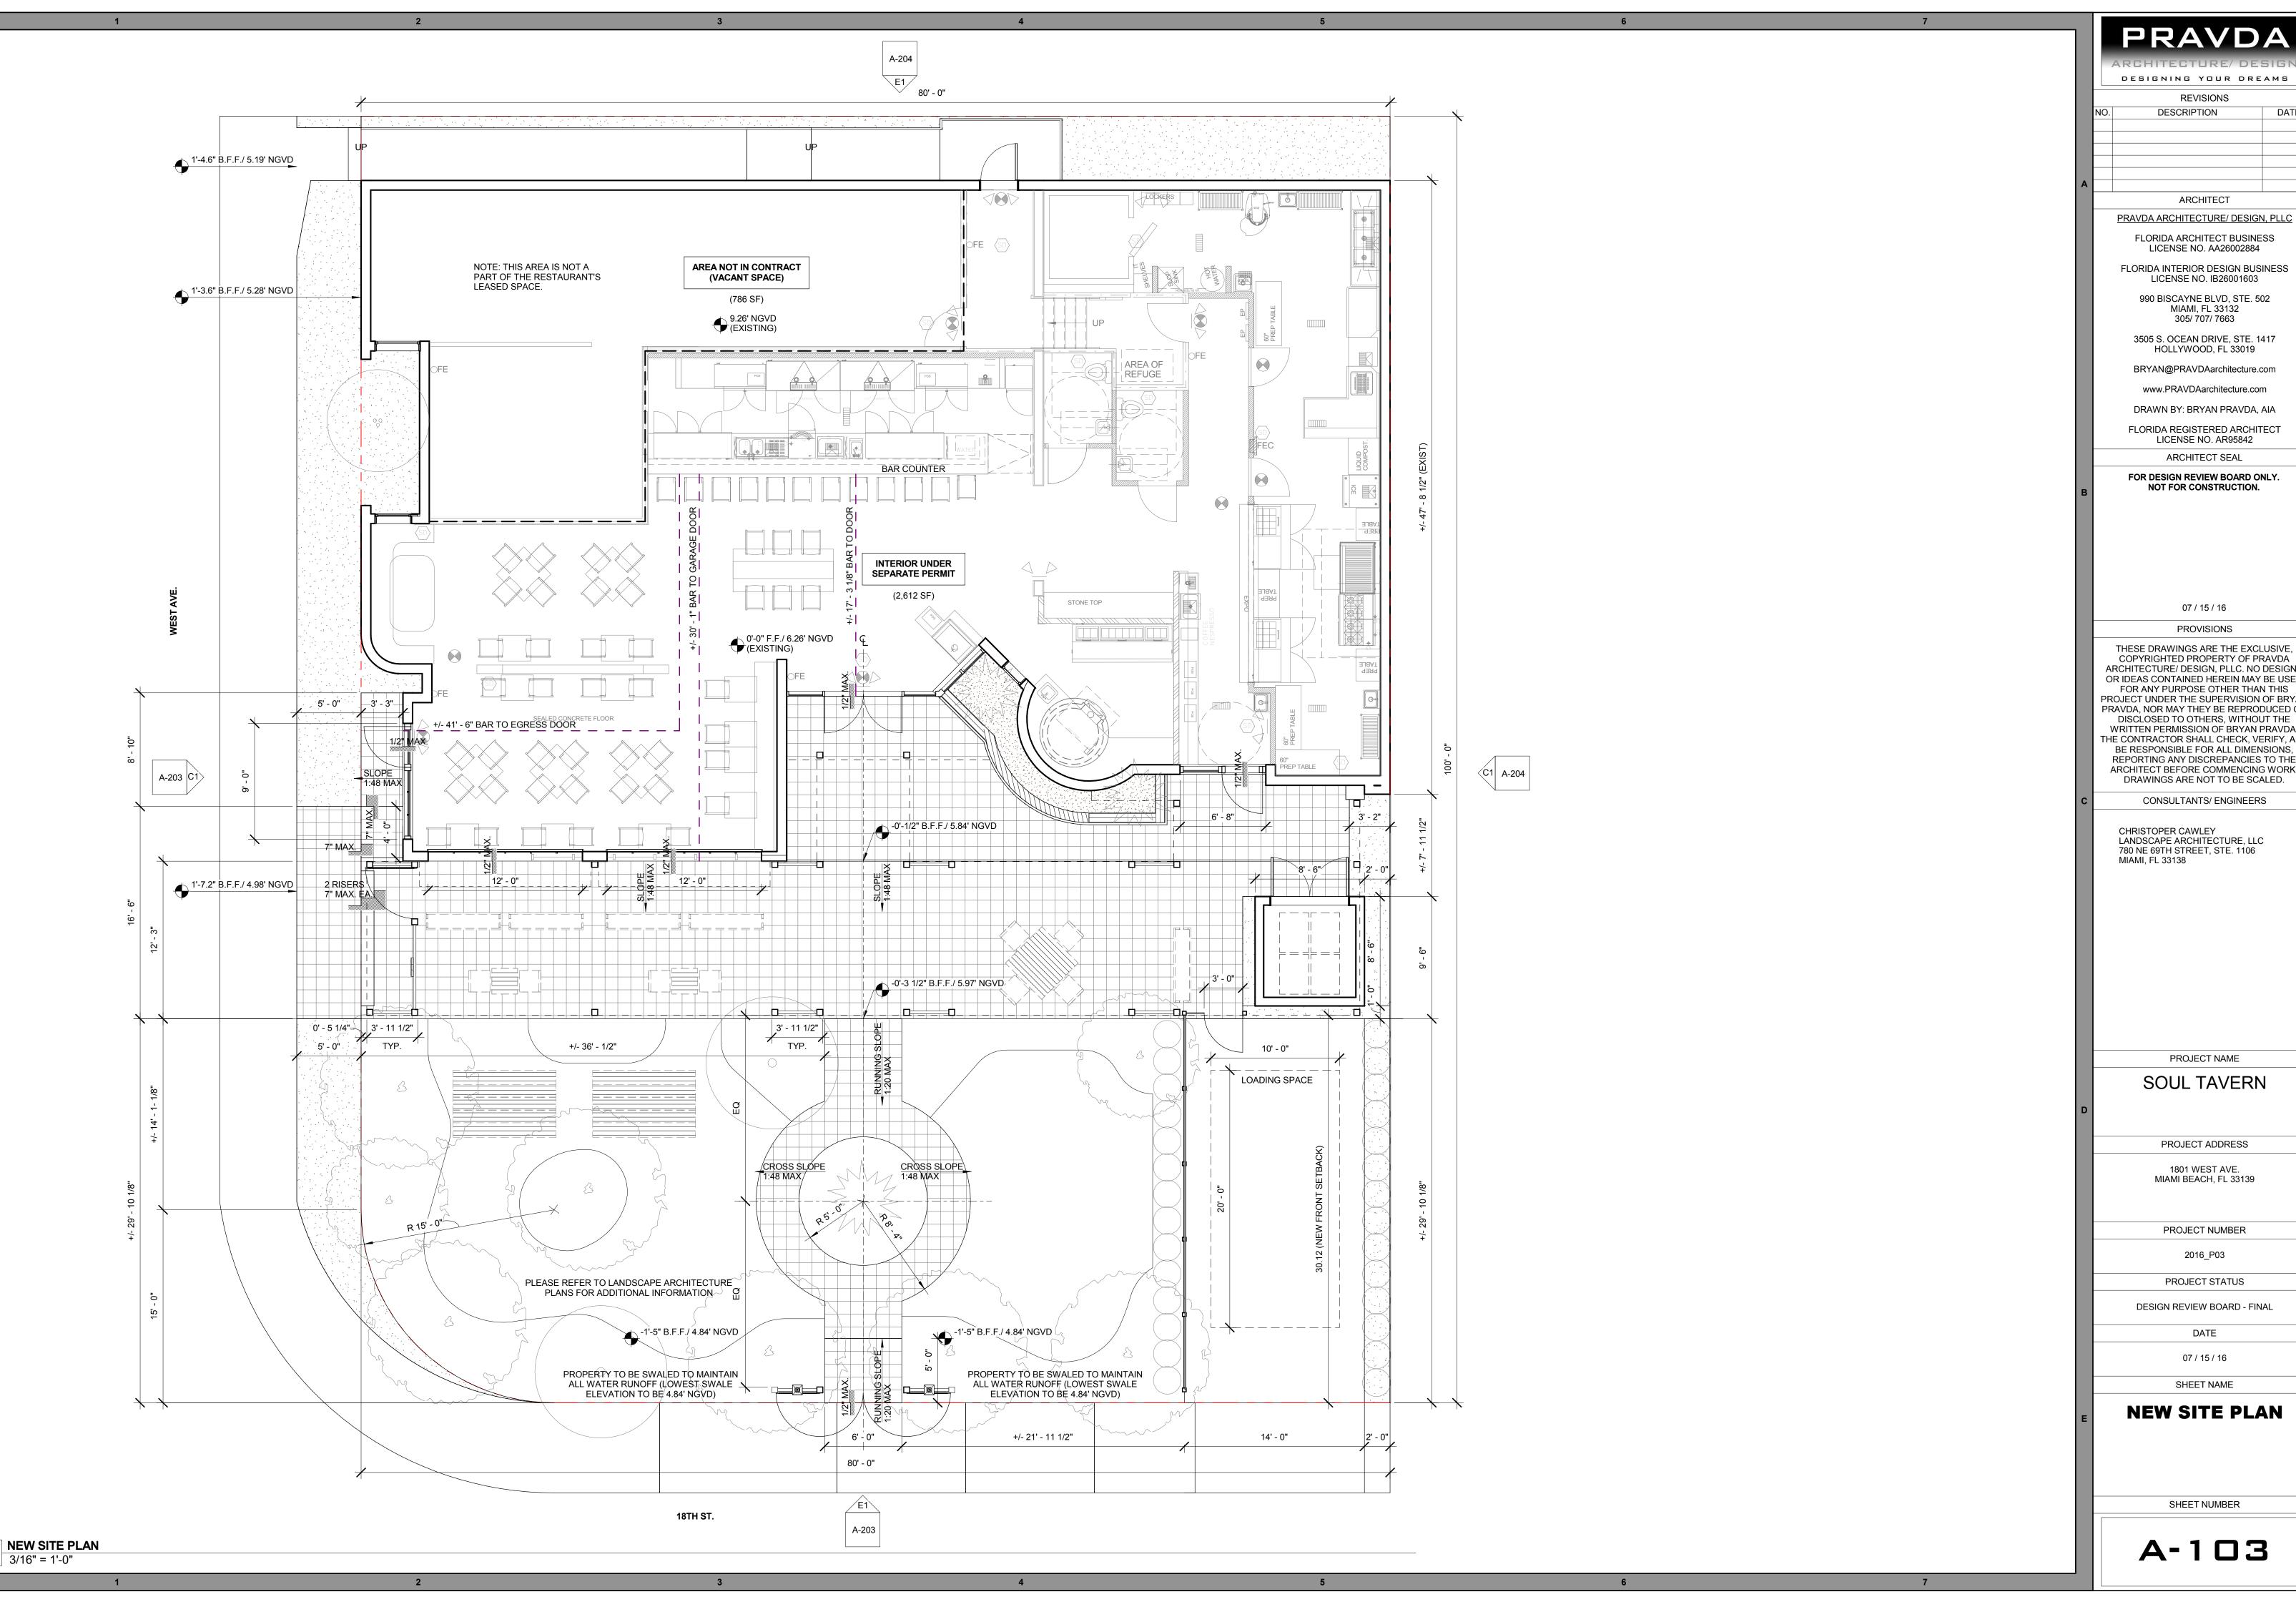

#### PROJECT DATA

THE PROJECT SCOPE CONSISTS OF THE FOLLOWING: AN EXTERIOR ALTERATION OF AND IMPROVEMENT TO THE EXISTING BUILDING LOCATED AT 1801 WEST AVE., MIAMI BEACH, FL 33139. THE EXISTING BUILDING EXTERIOR IS TO RECEIVE NEW FINISHES. DOORS AND WINDOWS ARE TO BE ADDED. THE EXISTING TRASH ROOM IS TO BE DEMOLISHED, AND A NEW TRASH ROOM IS TO BE BUILT. THE EXTERIOR PARKING LOT AND ENTRY ARE TO BE ALTERED FOR THE BUILDING'S NEW USE AS A RESTAURANT AND TO CREATE A GARDEN OASIS. THE INTERIOR ALTERATION ASSOCIATED WITH THIS BUILDING, OF WHICH 2,612 SF IS THE RESTAURANT SPACE, IS EXCLUDED FROM THE SCOPE HEREIN AND IS UNDER A SEPARATE PERMIT

THE SQUARE FOOTAGE OF THE AREA OF WORK IS AS FOLLOWS:

TOTAL EXISTING BUILDING = 3,876 SF TOTAL NEW BULIDING = 3,782.25 SF TOTAL LOT SIZE = 8,000 SF

|                                                           | ZONING DATA                                                                                                        |                    |           |  |  |  |
|-----------------------------------------------------------|--------------------------------------------------------------------------------------------------------------------|--------------------|-----------|--|--|--|
| ITEM                                                      | CODE REQUIREMENT                                                                                                   | EXISTING           | NEW       |  |  |  |
| LOT COVERAGE                                              | PER SEC. 142-486, NO REQUIREMENT IN ZONE                                                                           | N/A                | N/A       |  |  |  |
| UNIT SIZE                                                 | PER SEC. 142-486, NO REQUIREMENT IN ZONE                                                                           | N/A                | N/A       |  |  |  |
| FLOOR AREA RATIO                                          | PER SEC. 142-486, 1.0                                                                                              | 0.48               | .47       |  |  |  |
| OPEN SPACE                                                | PER SEC. 142-486, NO REQUIREMENT IN ZONE                                                                           | N/A                | N/A       |  |  |  |
| BUILDING HEIGHT                                           | PER SEC. 142-486, MAX. 4 STORIES/ 40'                                                                              | 1 STORY,<br>18.25' | NO CHANGE |  |  |  |
| SETBACK -FRONT                                            | PER SEC. 142-487, 0'                                                                                               | 33.68'             | 30.12'    |  |  |  |
| SETBACK - SIDE 1 (INTERIOR)                               | PER SEC. 142-487, 0'                                                                                               | 0'                 | NO CHANGE |  |  |  |
| SETBACK - SIDE 2 (STREET)                                 | PER SEC. 142-487, 0'                                                                                               | 0'                 | NO CHANGE |  |  |  |
| SETBACK - REAR                                            | PER SEC. 142-487, 0'                                                                                               | 0.05'              | NO CHANGE |  |  |  |
| OFF-STREET PARKING<br>(DISTRICT NO. 5 PER SEC.<br>130-31) | PER SEC. 130-33(b)(1), 0 SPACES. RESTAURANT WITH LESS THAN 100 SEATS & LESS THAN 3,500 SF. SECOND TENANT: VACANT   | 0                  | 0         |  |  |  |
| BICYCLE PARKING (DISTRICT<br>NO. 5 PER SEC. 130-31)       | PER SEC. 130-33(c)(7), 0 SPACES. NOT NEW CONSTRUCTION & NOT SUBSTANTIAL REHABILITATION                             | 0                  | 0         |  |  |  |
| OFF-STREET LOADING                                        | PER SEC. 130-101(1), 1 SPACE. RESTAURANT OVER 2,000 SF, BUT NOT OVER 10,000 SF                                     | 0                  | 1         |  |  |  |
| FLOOD ELEVATION                                           | ZONE AE, BFE 8' NGVD IF WAS SUBSTANTIAL IMPROVEMENT. IS NOT SUBSTANTIAL IMPROVEMENT. THEREFORE, NO CHANGE REQUIRED | 6.26' NGVD         | NO CHANGE |  |  |  |