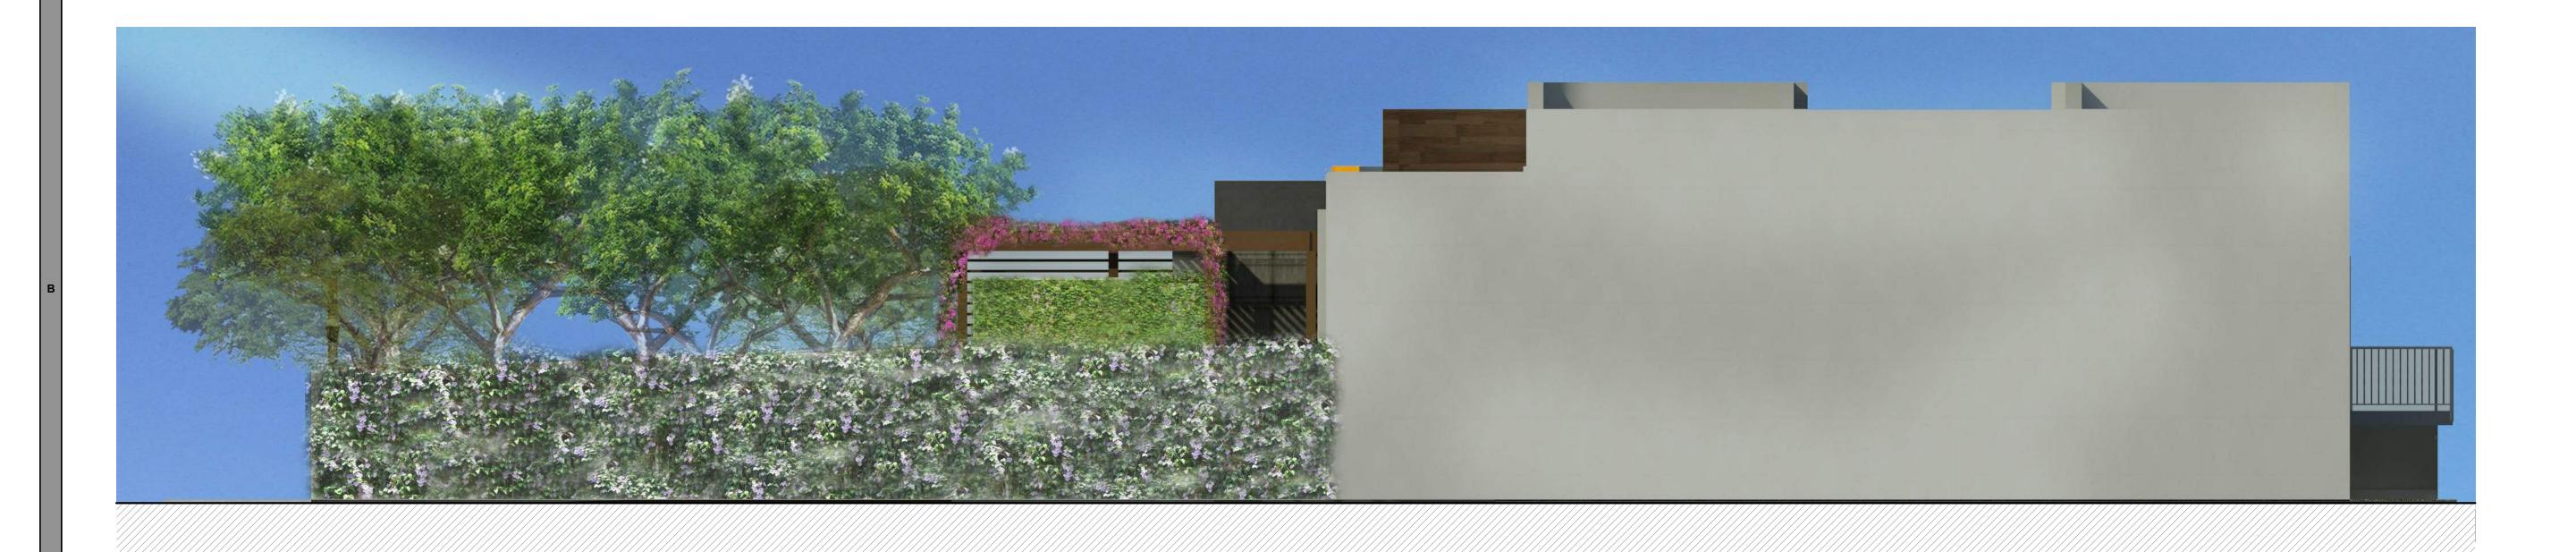

# SOUL TAVERN

1801 WEST AVE.

MIAMI BEACH, FL 33139

DESIGN REVIEW BOARD - FINAL

#### PROJECT DATA

THE PROJECT SCOPE CONSISTS OF THE FOLLOWING: AN EXTERIOR ALTERATION OF AND IMPROVEMENT TO THE EXISTING BUILDING LOCATED AT 1801 WEST AVE., MIAMI BEACH, FL 33139. THE EXISTING BUILDING EXTERIOR IS TO RECEIVE NEW FINISHES. DOORS AND WINDOWS ARE TO BE ADDED. THE EXISTING TRASH ROOM IS TO BE DEMOLISHED, AND A NEW TRASH ROOM IS TO BE BUILT. THE EXTERIOR PARKING LOT AND ENTRY ARE TO BE ALTERED FOR THE BUILDING'S NEW USE AS A RESTAURANT AND TO CREATE A GARDEN OASIS. THE INTERIOR ALTERATION ASSOCIATED WITH THIS BUILDING, OF WHICH 2,612 SF IS THE RESTAURANT SPACE, IS EXCLUDED FROM THE SCOPE HEREIN AND IS UNDER A SEPARATE PERMIT