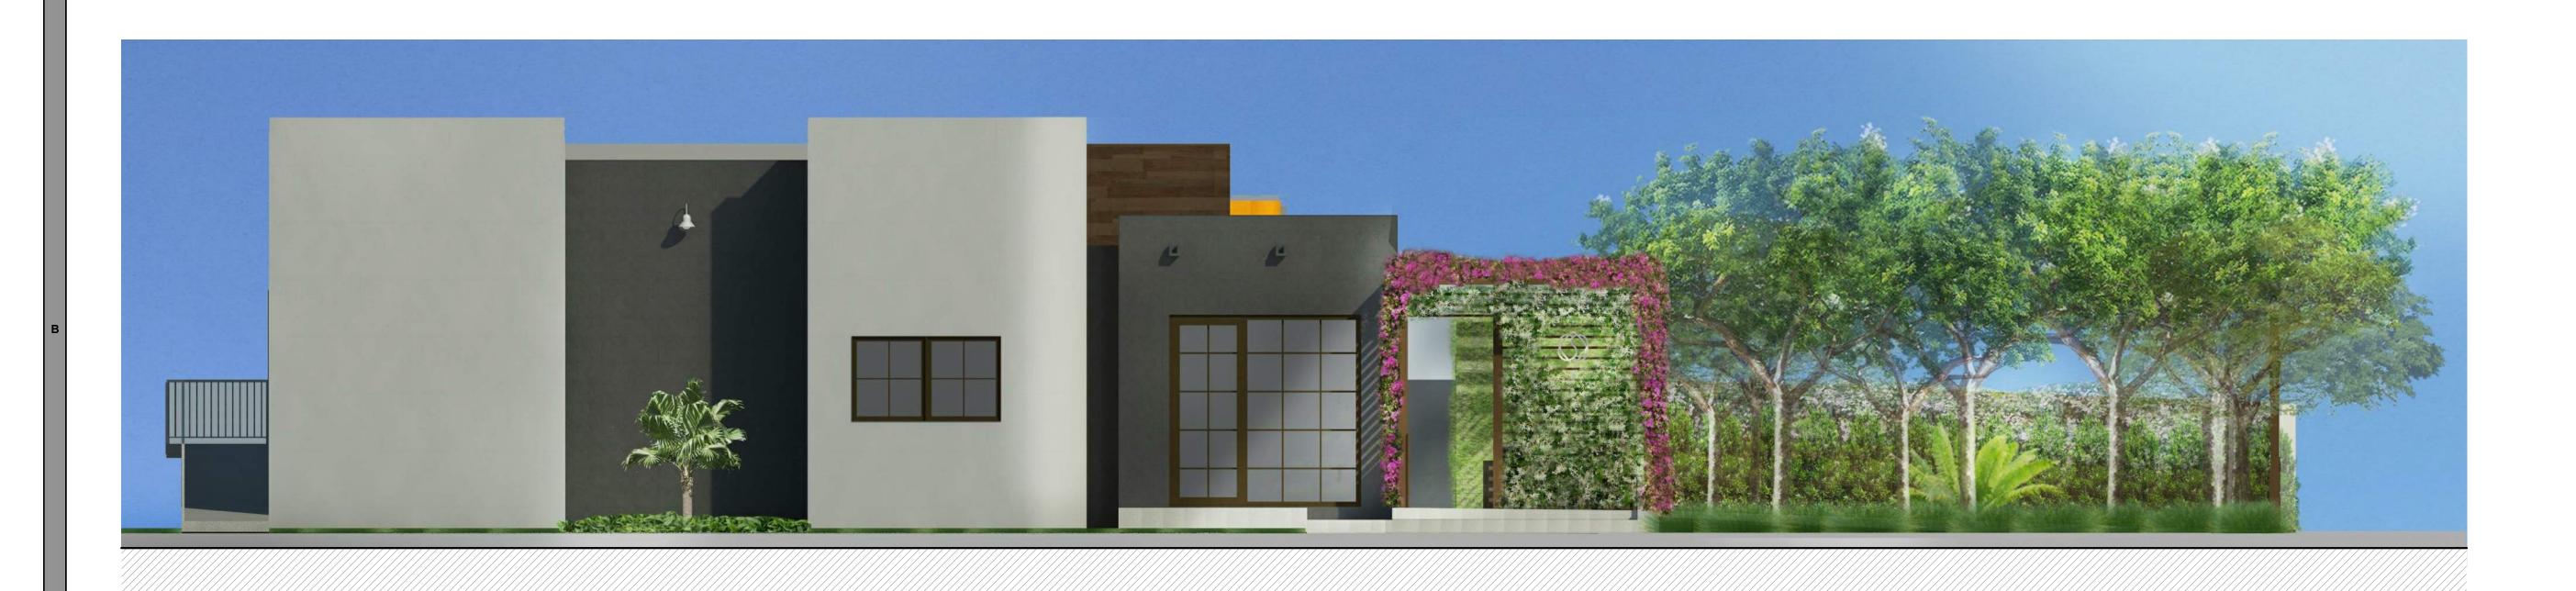

# SOUL TAVERN

1801 WEST AVE.

MIAMI BEACH, FL 33139

DESIGN REVIEW BOARD - FINAL

#### PROJECT DATA

THE PROJECT SCOPE CONSISTS OF THE FOLLOWING: AN EXTERIOR ALTERATION OF AND IMPROVEMENT TO THE EXISTING BUILDING LOCATED AT 1801 WEST AVE., MIAMI BEACH, FL 33139. THE EXISTING BUILDING EXTERIOR IS TO RECEIVE NEW FINISHES. DOORS AND WINDOWS ARE TO BE ADDED. THE EXISTING TRASH ROOM IS TO BE DEMOLISHED, AND A NEW TRASH ROOM IS TO BE BUILT. THE EXTERIOR PARKING LOT AND ENTRY ARE TO BE ALTERED FOR THE BUILDING'S NEW USE AS A RESTAURANT AND TO CREATE A GARDEN OASIS. THE INTERIOR ALTERATION ASSOCIATED WITH THIS BUILDING, OF WHICH 2,612 SF IS THE RESTAURANT SPACE, IS EXCLUDED FROM THE SCOPE HEREIN AND IS UNDER A SEPARATE PERMIT