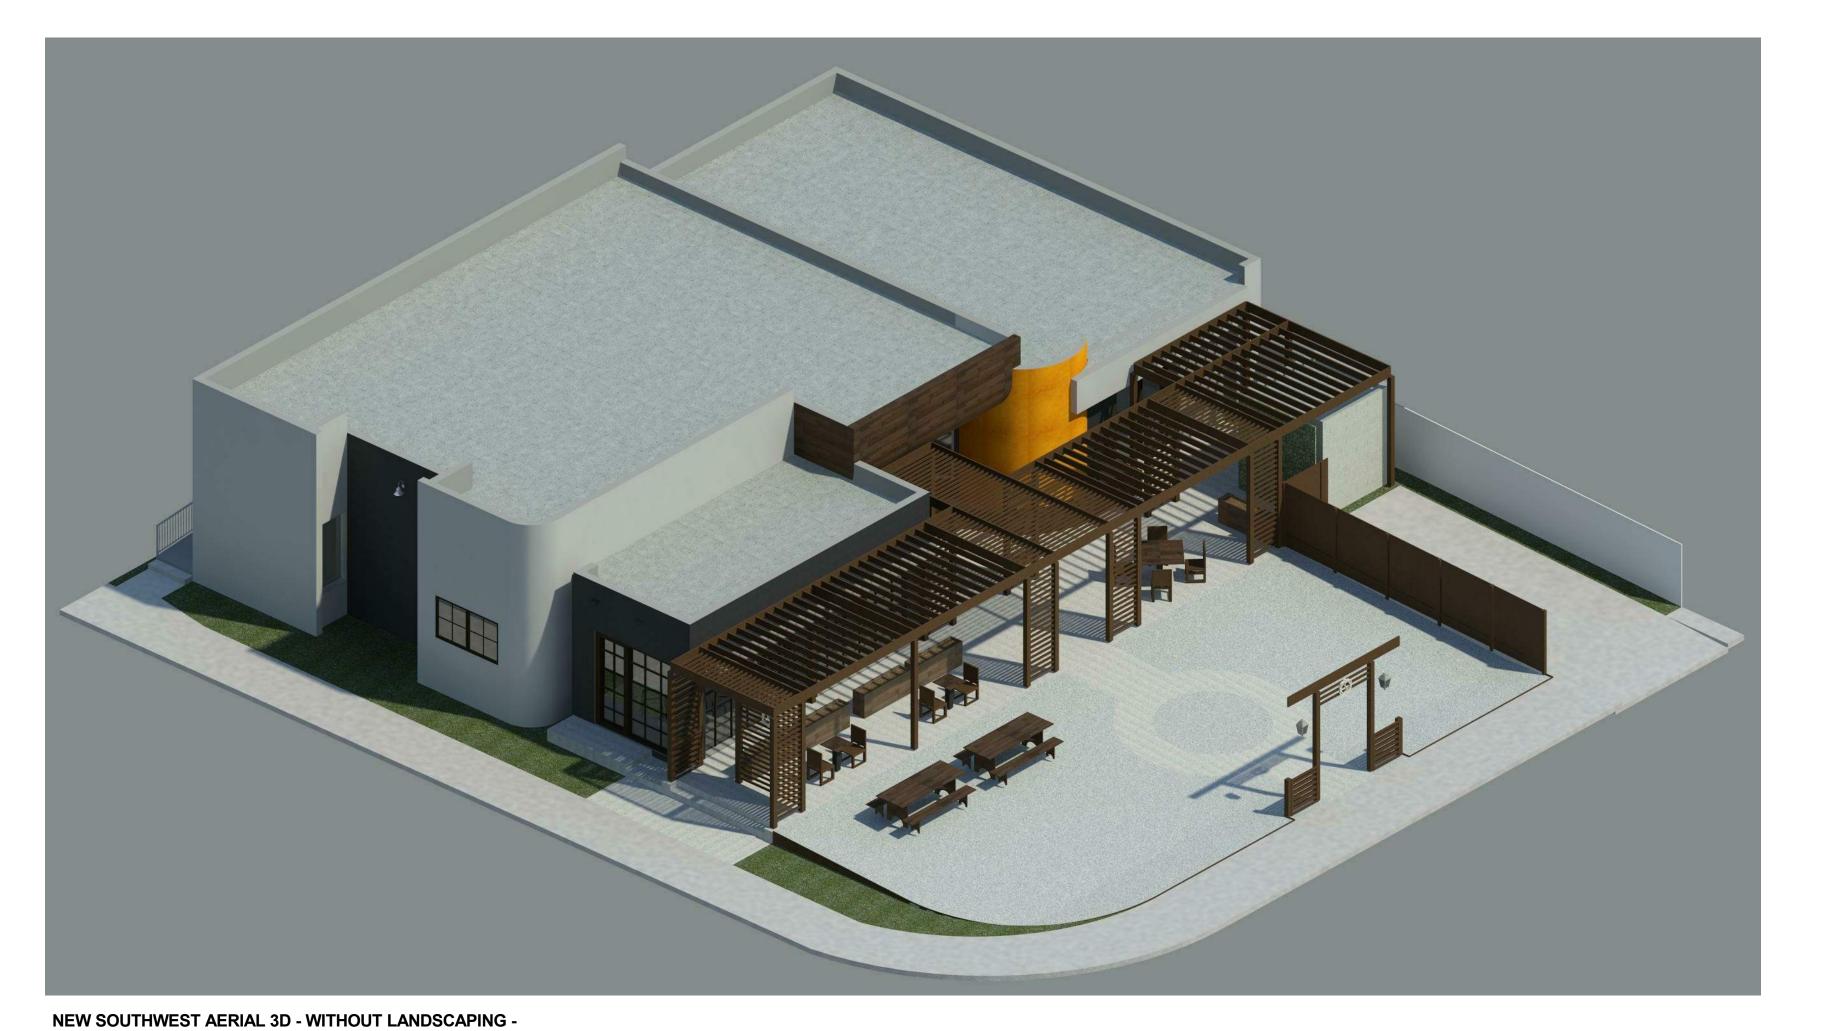

#### PROJECT DATA

THE PROJECT SCOPE CONSISTS OF THE FOLLOWING: AN EXTERIOR ALTERATION OF AND IMPROVEMENT TO THE EXISTING BUILDING LOCATED AT 1801 WEST AVE., MIAMI BEACH, FL 33139. THE EXISTING BUILDING EXTERIOR IS TO RECEIVE NEW FINISHES. DOORS AND WINDOWS ARE TO BE ADDED. THE EXISTING TRASH ROOM IS TO BE DEMOLISHED, AND A NEW TRASH ROOM IS TO BE BUILT. THE EXTERIOR PARKING LOT AND ENTRY ARE TO BE ALTERED FOR THE BUILDING'S NEW USE AS A RESTAURANT AND TO CREATE A GARDEN OASIS. THE INTERIOR ALTERATION ASSOCIATED WITH THIS BUILDING, OF WHICH 2,612 SF IS THE RESTAURANT SPACE, IS EXCLUDED FROM THE SCOPE HEREIN AND IS UNDER A SEPARATE PERMIT

THE SQUARE FOOTAGE OF THE AREA OF WORK IS AS FOLLOWS:

TOTAL EXISTING BUILDING = 3,876 SF TOTAL NEW BULIDING = 3,782.25 SF TOTAL LOT SIZE = 8,000 SF

|                                                           | ZONING DATA                                                                                                        |                    |           |  |  |  |
|-----------------------------------------------------------|--------------------------------------------------------------------------------------------------------------------|--------------------|-----------|--|--|--|
| ITEM                                                      | CODE REQUIREMENT                                                                                                   | EXISTING           | NEW       |  |  |  |
| LOT COVERAGE                                              | PER SEC. 142-486, NO REQUIREMENT IN ZONE                                                                           | N/A                | N/A       |  |  |  |
| UNIT SIZE                                                 | PER SEC. 142-486, NO REQUIREMENT IN ZONE                                                                           | N/A                | N/A       |  |  |  |
| FLOOR AREA RATIO                                          | PER SEC. 142-486, 1.0                                                                                              | 0.48               | .47       |  |  |  |
| OPEN SPACE                                                | PER SEC. 142-486, NO REQUIREMENT IN ZONE                                                                           | N/A                | N/A       |  |  |  |
| BUILDING HEIGHT                                           | PER SEC. 142-486, MAX. 4 STORIES/ 40'                                                                              | 1 STORY,<br>18.25' | NO CHANGE |  |  |  |
| SETBACK -FRONT                                            | PER SEC. 142-487, 0'                                                                                               | 33.68'             | 30.12'    |  |  |  |
| SETBACK - SIDE 1 (INTERIOR)                               | PER SEC. 142-487, 0'                                                                                               | 0'                 | NO CHANGE |  |  |  |
| SETBACK - SIDE 2 (STREET)                                 | PER SEC. 142-487, 0'                                                                                               | 0'                 | NO CHANGE |  |  |  |
| SETBACK - REAR                                            | PER SEC. 142-487, 0'                                                                                               | 0.05'              | NO CHANGE |  |  |  |
| OFF-STREET PARKING<br>(DISTRICT NO. 5 PER SEC.<br>130-31) | PER SEC. 130-33(b)(1), 0 SPACES. RESTAURANT WITH LESS THAN 100 SEATS & LESS THAN 3,500 SF. SECOND TENANT: VACANT   | 0                  | 0         |  |  |  |
| BICYCLE PARKING (DISTRICT<br>NO. 5 PER SEC. 130-31)       | PER SEC. 130-33(c)(7), 0 SPACES. NOT NEW CONSTRUCTION & NOT SUBSTANTIAL REHABILITATION                             | 0                  | 0         |  |  |  |
| OFF-STREET LOADING                                        | PER SEC. 130-101(1), 1 SPACE. RESTAURANT OVER 2,000 SF, BUT NOT OVER 10,000 SF                                     | 0                  | 1         |  |  |  |
| FLOOD ELEVATION                                           | ZONE AE, BFE 8' NGVD IF WAS SUBSTANTIAL IMPROVEMENT. IS NOT SUBSTANTIAL IMPROVEMENT. THEREFORE, NO CHANGE REQUIRED | 6.26' NGVD         | NO CHANGE |  |  |  |