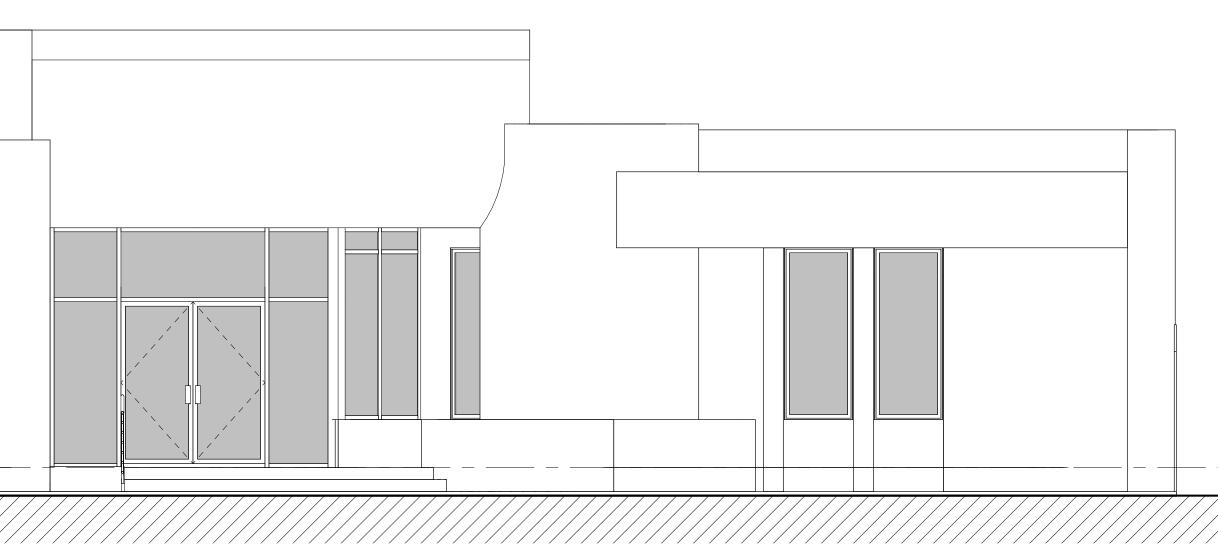

| C1 EXISTING - E/<br>1/4" = 1'-0"                                                                                                                                                                                                                                                                                                                                                                                                                                                                                                                                                                                                                                                                                                                                                                                                                                                                                                                                                                                                                                                                                                                                                                                                                                                                                                                                                                                                                                                                                                                                                                                                                                                                                                                                                                                                                                                                                                                                                                                                                                                                                               | AST ELEVATION |  |  |  |
|--------------------------------------------------------------------------------------------------------------------------------------------------------------------------------------------------------------------------------------------------------------------------------------------------------------------------------------------------------------------------------------------------------------------------------------------------------------------------------------------------------------------------------------------------------------------------------------------------------------------------------------------------------------------------------------------------------------------------------------------------------------------------------------------------------------------------------------------------------------------------------------------------------------------------------------------------------------------------------------------------------------------------------------------------------------------------------------------------------------------------------------------------------------------------------------------------------------------------------------------------------------------------------------------------------------------------------------------------------------------------------------------------------------------------------------------------------------------------------------------------------------------------------------------------------------------------------------------------------------------------------------------------------------------------------------------------------------------------------------------------------------------------------------------------------------------------------------------------------------------------------------------------------------------------------------------------------------------------------------------------------------------------------------------------------------------------------------------------------------------------------|---------------|--|--|--|
| 21 EXISTING - EA<br>1/4" = 1'-0"                                                                                                                                                                                                                                                                                                                                                                                                                                                                                                                                                                                                                                                                                                                                                                                                                                                                                                                                                                                                                                                                                                                                                                                                                                                                                                                                                                                                                                                                                                                                                                                                                                                                                                                                                                                                                                                                                                                                                                                                                                                                                               |               |  |  |  |
| 21 EXISTING - EA<br>1/4" = 1'-0"                                                                                                                                                                                                                                                                                                                                                                                                                                                                                                                                                                                                                                                                                                                                                                                                                                                                                                                                                                                                                                                                                                                                                                                                                                                                                                                                                                                                                                                                                                                                                                                                                                                                                                                                                                                                                                                                                                                                                                                                                                                                                               |               |  |  |  |
| <b>EXISTING - E</b><br>1/4" = 1'-0"                                                                                                                                                                                                                                                                                                                                                                                                                                                                                                                                                                                                                                                                                                                                                                                                                                                                                                                                                                                                                                                                                                                                                                                                                                                                                                                                                                                                                                                                                                                                                                                                                                                                                                                                                                                                                                                                                                                                                                                                                                                                                            |               |  |  |  |
| 21 EXISTING - EA<br>1/4" = 1'-0"                                                                                                                                                                                                                                                                                                                                                                                                                                                                                                                                                                                                                                                                                                                                                                                                                                                                                                                                                                                                                                                                                                                                                                                                                                                                                                                                                                                                                                                                                                                                                                                                                                                                                                                                                                                                                                                                                                                                                                                                                                                                                               |               |  |  |  |
| The second secon |               |  |  |  |
| 21 EXISTING - EXISTINA |               |  |  |  |
| 21 EXISTING - EA<br>1/4" = 1'-0"                                                                                                                                                                                                                                                                                                                                                                                                                                                                                                                                                                                                                                                                                                                                                                                                                                                                                                                                                                                                                                                                                                                                                                                                                                                                                                                                                                                                                                                                                                                                                                                                                                                                                                                                                                                                                                                                                                                                                                                                                                                                                               |               |  |  |  |
| <b>EXISTING - E</b> $1/4" = 1'-0"$                                                                                                                                                                                                                                                                                                                                                                                                                                                                                                                                                                                                                                                                                                                                                                                                                                                                                                                                                                                                                                                                                                                                                                                                                                                                                                                                                                                                                                                                                                                                                                                                                                                                                                                                                                                                                                                                                                                                                                                                                                                                                             |               |  |  |  |
| 21 EXISTING - EA<br>1/4" = 1'-0"                                                                                                                                                                                                                                                                                                                                                                                                                                                                                                                                                                                                                                                                                                                                                                                                                                                                                                                                                                                                                                                                                                                                                                                                                                                                                                                                                                                                                                                                                                                                                                                                                                                                                                                                                                                                                                                                                                                                                                                                                                                                                               |               |  |  |  |