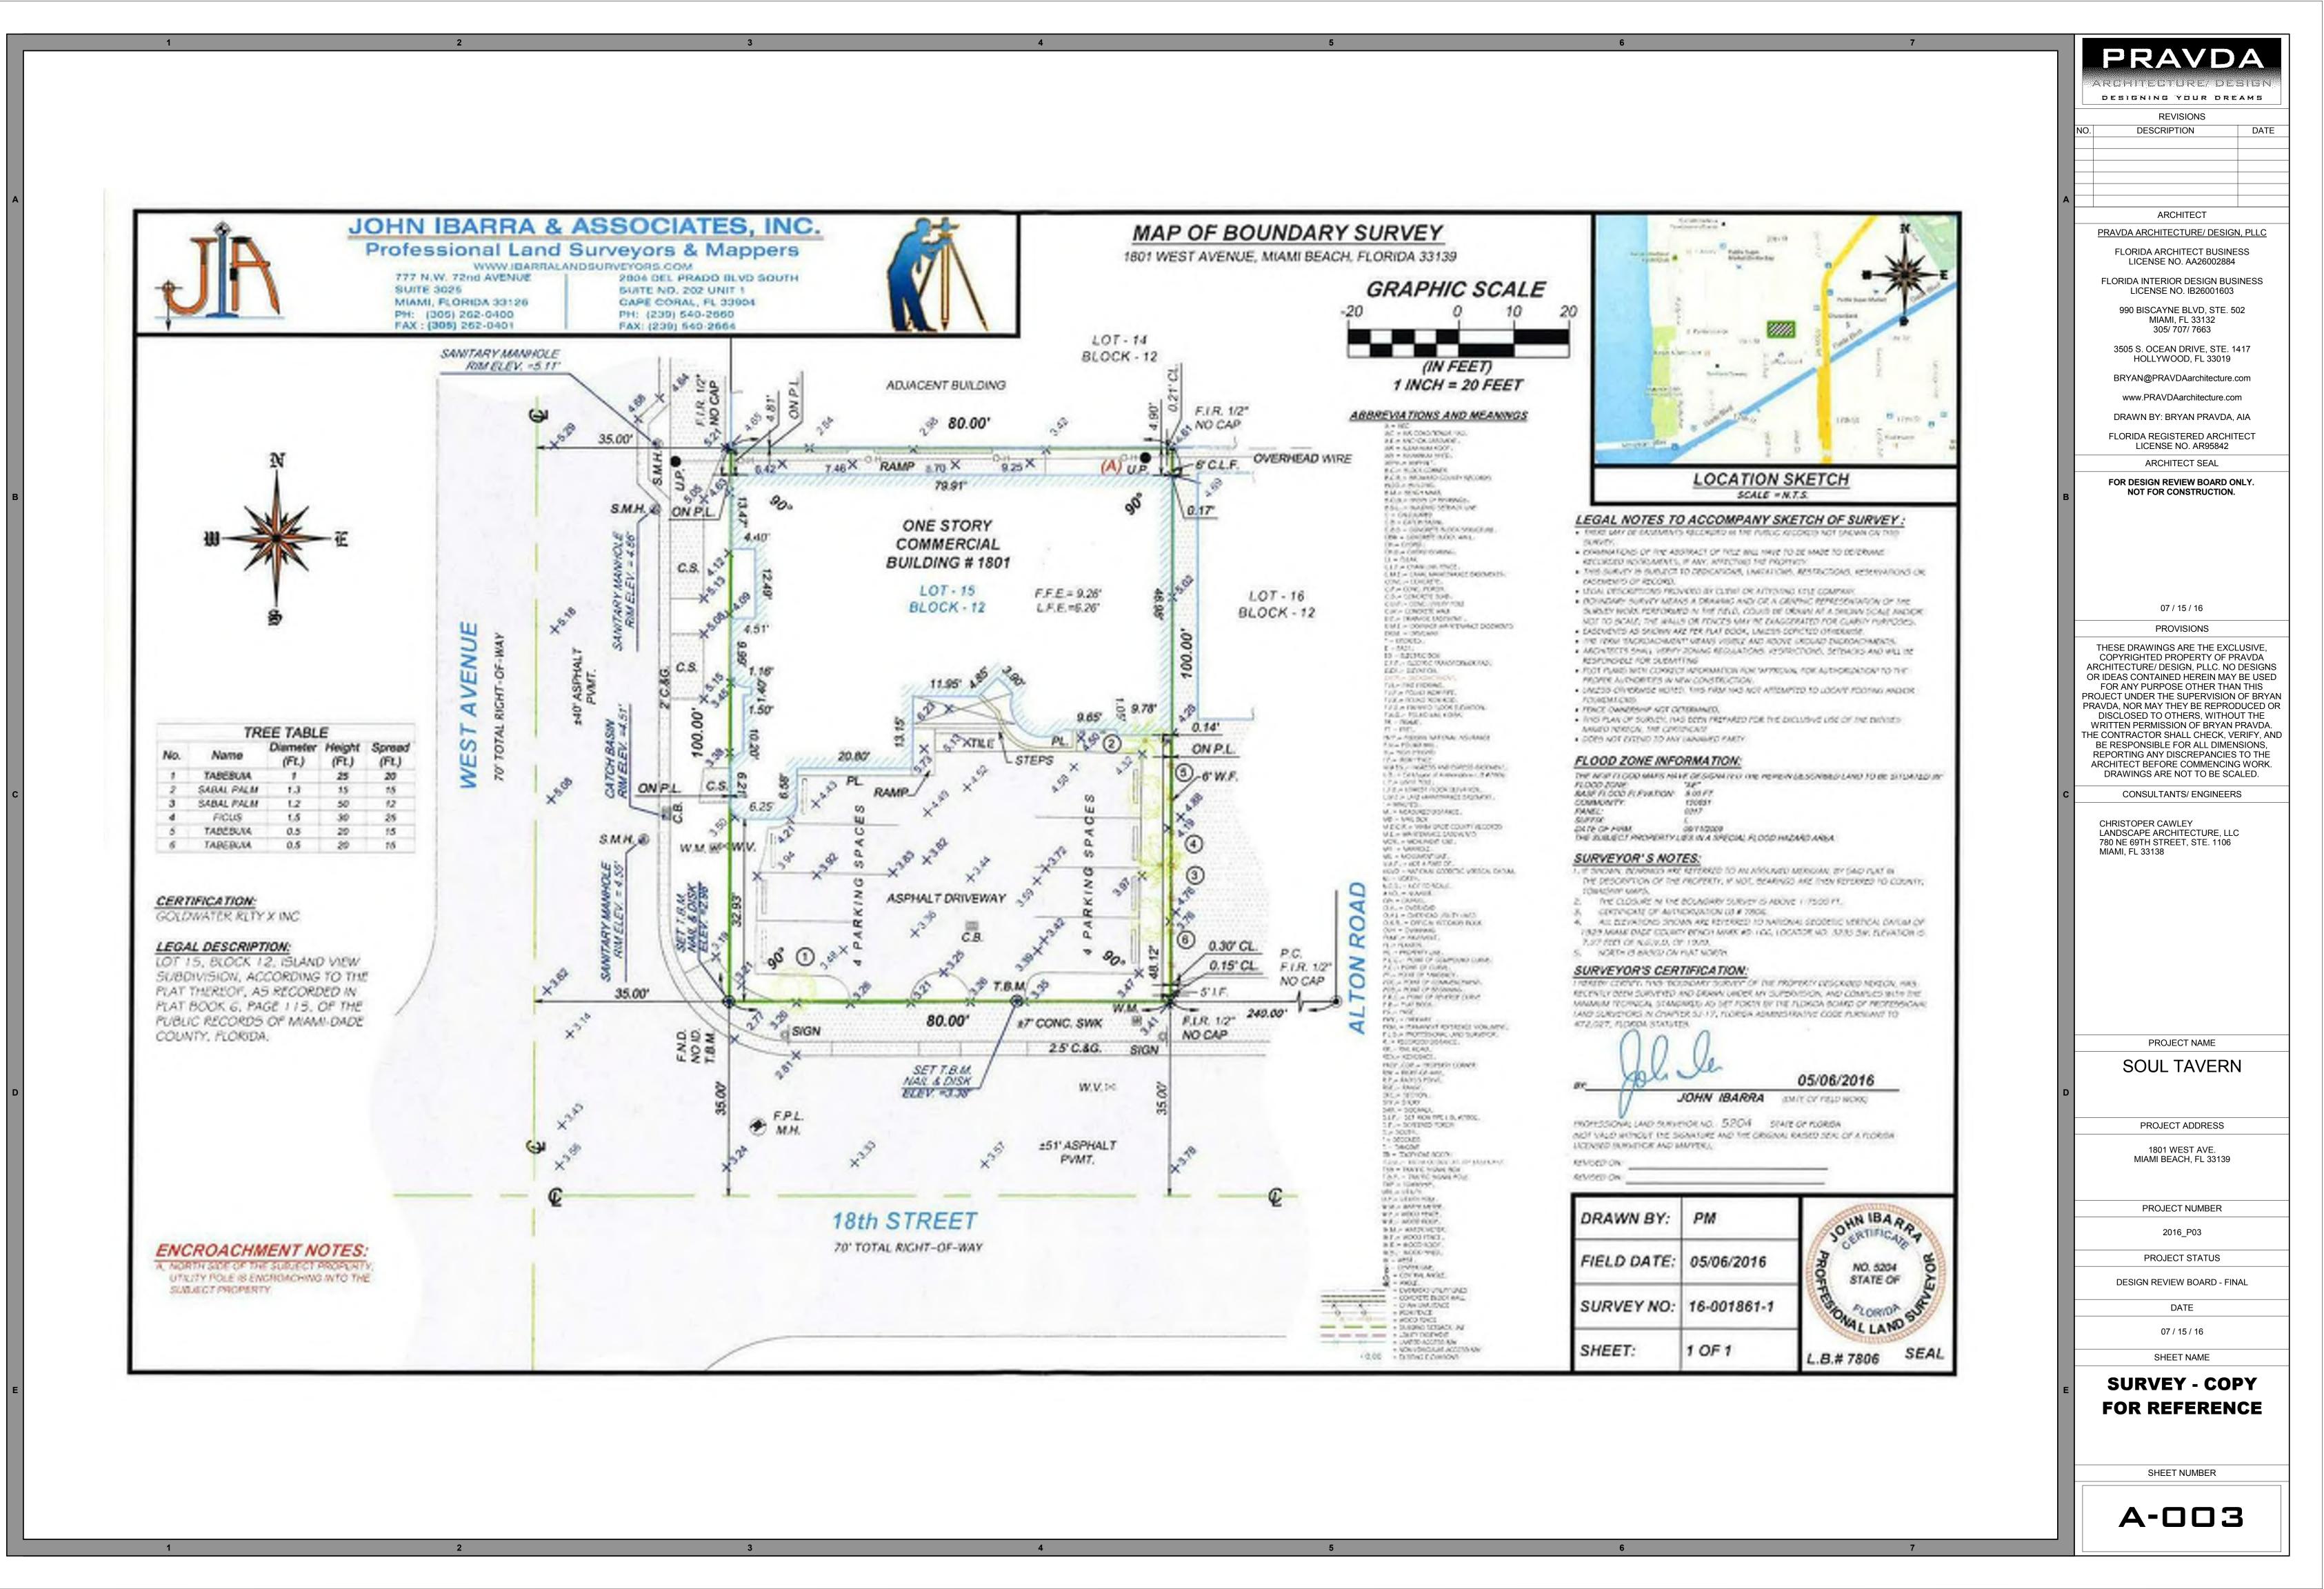

|     | DESIGNING YOUR DRE                                                                           | -                    |
|-----|----------------------------------------------------------------------------------------------|----------------------|
| NO. | REVISIONS DESCRIPTION                                                                        | DATE                 |
|     |                                                                                              |                      |
|     | ARCHITECT                                                                                    |                      |
|     | PRAVDA ARCHITECTURE/ DESIGN                                                                  |                      |
|     | LICENSE NO. AA26002884                                                                       |                      |
|     | FLORIDA INTERIOR DESIGN BUS<br>LICENSE NO. IB26001603                                        | INESS                |
|     | 990 BISCAYNE BLVD, STE. 50<br>MIAMI, FL 33132<br>305/ 707/ 7663                              | )2                   |
|     | 3505 S. OCEAN DRIVE, STE. 14                                                                 | 417                  |
|     | HOLLYWOOD, FL 33019<br>BRYAN@PRAVDAarchitecture.c                                            | om                   |
|     | www.PRAVDAarchitecture.com                                                                   | n                    |
|     | DRAWN BY: BRYAN PRAVDA, A                                                                    |                      |
|     | ARCHITECT SEAL                                                                               |                      |
|     | FOR DESIGN REVIEW BOARD ON                                                                   | NLY.                 |
|     | NOT FOR CONSTRUCTION.                                                                        |                      |
|     |                                                                                              |                      |
|     |                                                                                              |                      |
|     | 07/45/40                                                                                     |                      |
|     | 07 / 15 / 16<br>PROVISIONS                                                                   |                      |
|     | THESE DRAWINGS ARE THE EXCL<br>COPYRIGHTED PROPERTY OF PR                                    |                      |
|     | RCHITECTURE/ DESIGN, PLLC. NO<br>R IDEAS CONTAINED HEREIN MAY                                | DESIGNS<br>BE USED   |
|     | FOR ANY PURPOSE OTHER THAN<br>OJECT UNDER THE SUPERVISION<br>AVDA, NOR MAY THEY BE REPROE    | OF BRYAN<br>DUCED OR |
|     | DISCLOSED TO OTHERS, WITHOL<br>WRITTEN PERMISSION OF BRYAN F<br>E CONTRACTOR SHALL CHECK, VE | PRAVDA.              |
|     | BE RESPONSIBLE FOR ALL DIMEN<br>REPORTING ANY DISCREPANCIES                                  | SIONS,<br>TO THE     |
| ļ   | ARCHITECT BEFORE COMMENCING<br>DRAWINGS ARE NOT TO BE SCA                                    | -                    |
|     | CONSULTANTS/ ENGINEERS                                                                       | 6                    |
|     | CHRISTOPER CAWLEY<br>LANDSCAPE ARCHITECTURE, LLC                                             | :                    |
|     | 780 NE 69TH STREET, STE. 1106<br>MIAMI, FL 33138                                             |                      |
|     |                                                                                              |                      |
|     |                                                                                              |                      |
|     |                                                                                              |                      |
|     |                                                                                              |                      |
|     |                                                                                              |                      |
|     |                                                                                              |                      |
|     | PROJECT NAME                                                                                 |                      |
|     | SOUL TAVERN                                                                                  | J                    |
|     |                                                                                              |                      |
|     | PROJECT ADDRESS                                                                              |                      |
|     | 1801 WEST AVE.<br>MIAMI BEACH, FL 33139                                                      |                      |
|     |                                                                                              |                      |
|     | PROJECT NUMBER                                                                               |                      |
|     | 2016_P03                                                                                     |                      |
|     | PROJECT STATUS                                                                               |                      |
|     | DESIGN REVIEW BOARD - FIN                                                                    | AL                   |
|     | DATE                                                                                         |                      |
|     | 07 / 15 / 16                                                                                 |                      |
|     | SHEET NAME                                                                                   |                      |
|     | LOCATION PL                                                                                  | 4N                   |
|     |                                                                                              |                      |
|     |                                                                                              |                      |
|     |                                                                                              |                      |