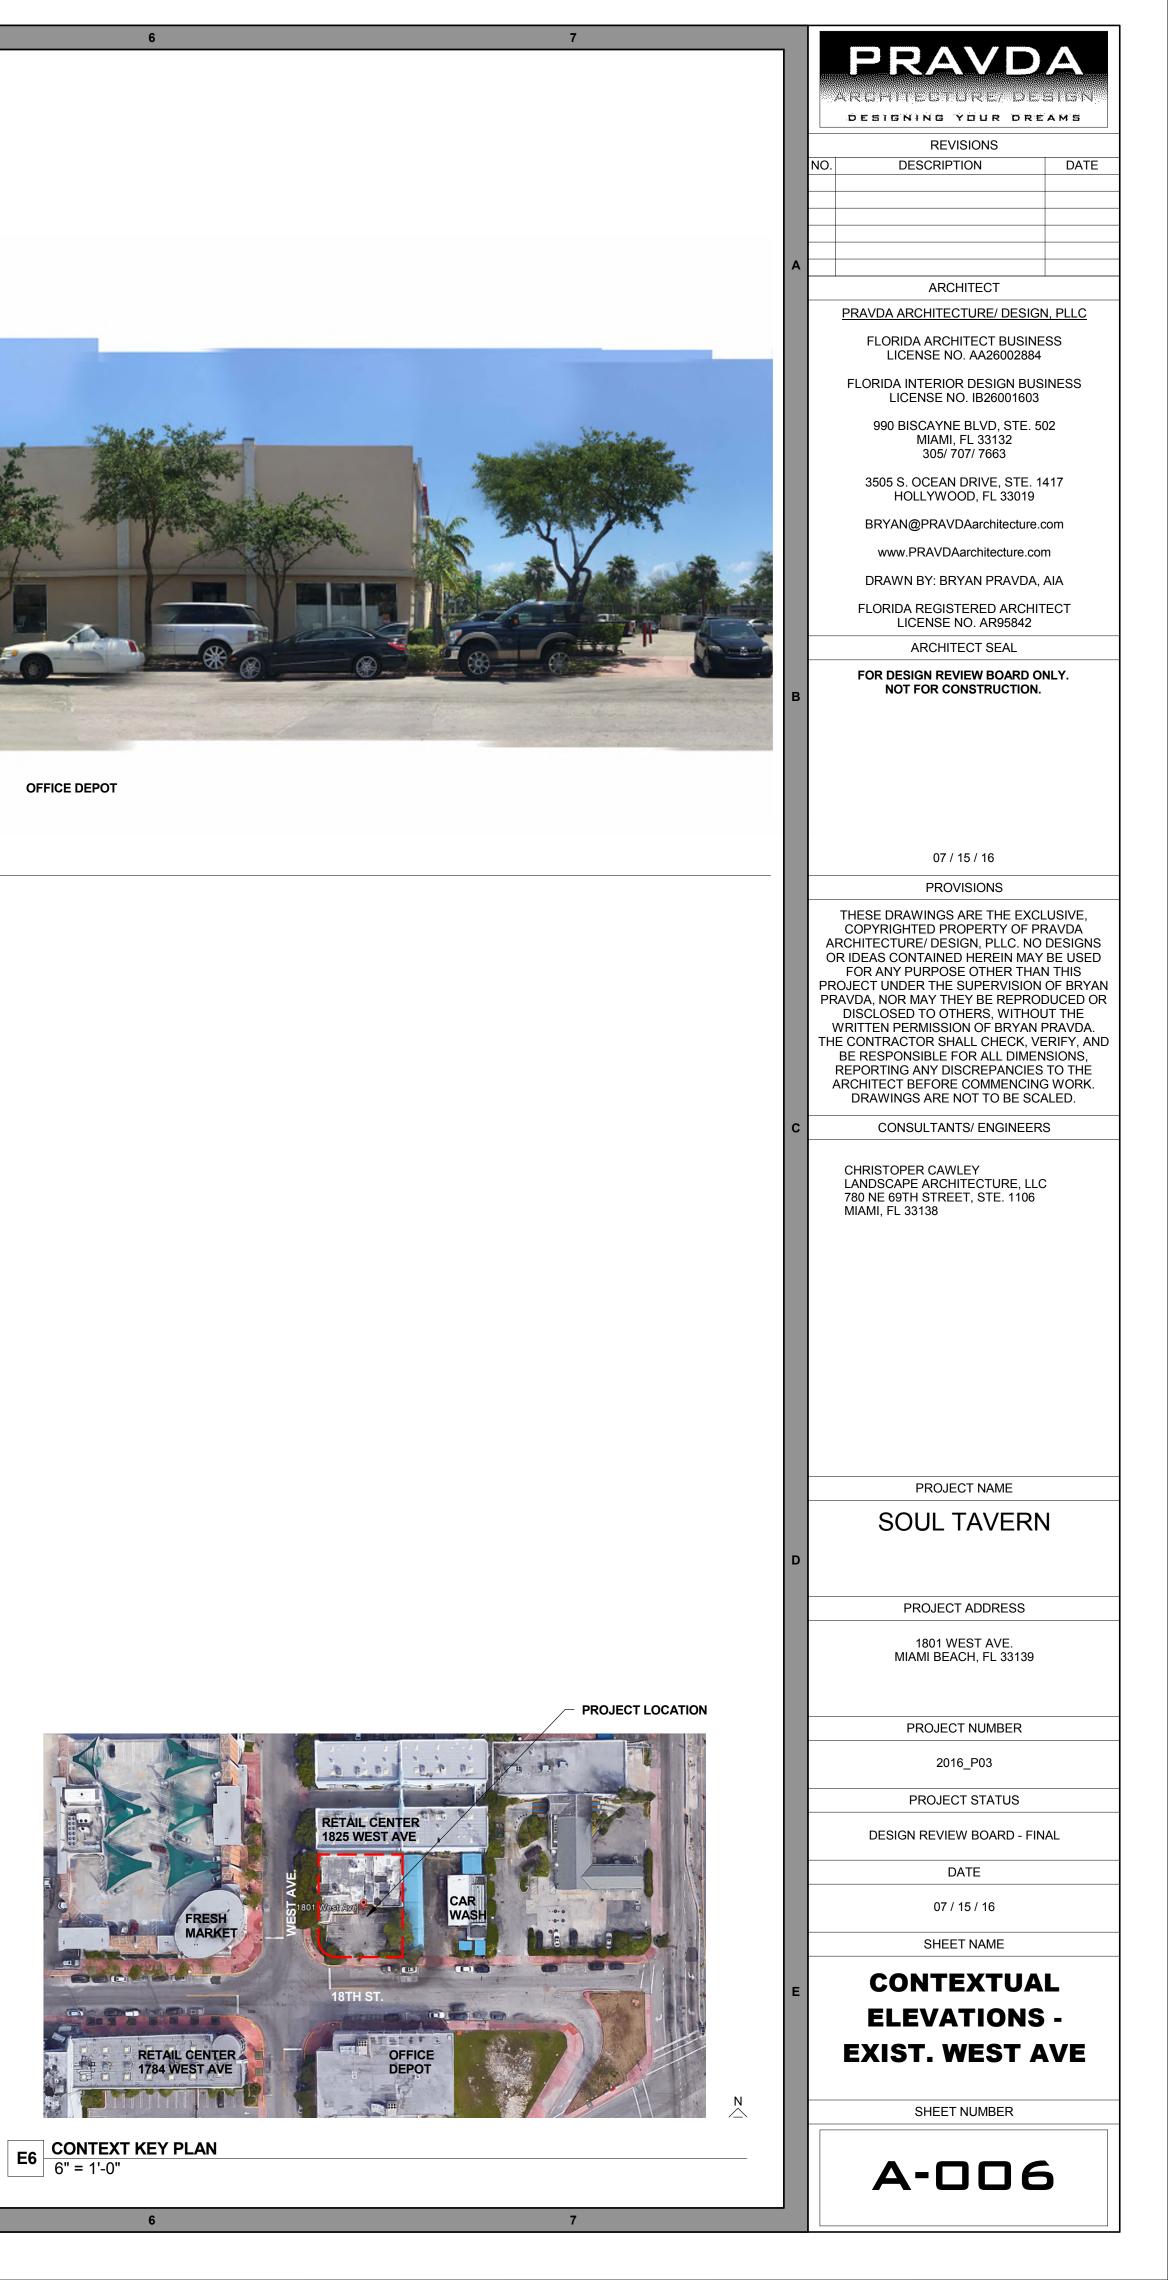

|     | DESIGNING YOUR DRE                                                                           | -                    |
|-----|----------------------------------------------------------------------------------------------|----------------------|
| NO. | REVISIONS DESCRIPTION                                                                        | DATE                 |
|     |                                                                                              |                      |
|     | ARCHITECT                                                                                    |                      |
|     | PRAVDA ARCHITECTURE/ DESIGN                                                                  |                      |
|     | LICENSE NO. AA26002884                                                                       |                      |
|     | FLORIDA INTERIOR DESIGN BUS<br>LICENSE NO. IB26001603                                        | INESS                |
|     | 990 BISCAYNE BLVD, STE. 50<br>MIAMI, FL 33132<br>305/ 707/ 7663                              | )2                   |
|     | 3505 S. OCEAN DRIVE, STE. 14                                                                 | 417                  |
|     | HOLLYWOOD, FL 33019<br>BRYAN@PRAVDAarchitecture.c                                            | om                   |
|     | www.PRAVDAarchitecture.com                                                                   | n                    |
|     | DRAWN BY: BRYAN PRAVDA, A                                                                    |                      |
|     | ARCHITECT SEAL                                                                               |                      |
|     | FOR DESIGN REVIEW BOARD ON                                                                   | NLY.                 |
|     | NOT FOR CONSTRUCTION.                                                                        |                      |
|     |                                                                                              |                      |
|     |                                                                                              |                      |
|     | 07/45/40                                                                                     |                      |
|     | 07 / 15 / 16<br>PROVISIONS                                                                   |                      |
|     | THESE DRAWINGS ARE THE EXCL<br>COPYRIGHTED PROPERTY OF PR                                    |                      |
|     | RCHITECTURE/ DESIGN, PLLC. NO<br>R IDEAS CONTAINED HEREIN MAY                                | DESIGNS<br>BE USED   |
|     | FOR ANY PURPOSE OTHER THAN<br>OJECT UNDER THE SUPERVISION<br>AVDA, NOR MAY THEY BE REPROE    | OF BRYAN<br>DUCED OR |
|     | DISCLOSED TO OTHERS, WITHOL<br>WRITTEN PERMISSION OF BRYAN F<br>E CONTRACTOR SHALL CHECK, VE | PRAVDA.              |
|     | BE RESPONSIBLE FOR ALL DIMEN<br>REPORTING ANY DISCREPANCIES                                  | SIONS,<br>TO THE     |
| ļ   | ARCHITECT BEFORE COMMENCING<br>DRAWINGS ARE NOT TO BE SCA                                    | -                    |
|     | CONSULTANTS/ ENGINEERS                                                                       | 6                    |
|     | CHRISTOPER CAWLEY<br>LANDSCAPE ARCHITECTURE, LLC                                             | :                    |
|     | 780 NE 69TH STREET, STE. 1106<br>MIAMI, FL 33138                                             |                      |
|     |                                                                                              |                      |
|     |                                                                                              |                      |
|     |                                                                                              |                      |
|     |                                                                                              |                      |
|     |                                                                                              |                      |
|     |                                                                                              |                      |
|     | PROJECT NAME                                                                                 |                      |
|     | SOUL TAVERN                                                                                  | J                    |
|     |                                                                                              |                      |
|     | PROJECT ADDRESS                                                                              |                      |
|     | 1801 WEST AVE.<br>MIAMI BEACH, FL 33139                                                      |                      |
|     |                                                                                              |                      |
|     | PROJECT NUMBER                                                                               |                      |
|     | 2016_P03                                                                                     |                      |
|     | PROJECT STATUS                                                                               |                      |
|     | DESIGN REVIEW BOARD - FIN                                                                    | AL                   |
|     | DATE                                                                                         |                      |
|     | 07 / 15 / 16                                                                                 |                      |
|     | SHEET NAME                                                                                   |                      |
|     | LOCATION PL                                                                                  | 4N                   |
|     |                                                                                              |                      |
|     |                                                                                              |                      |
|     |                                                                                              |                      |