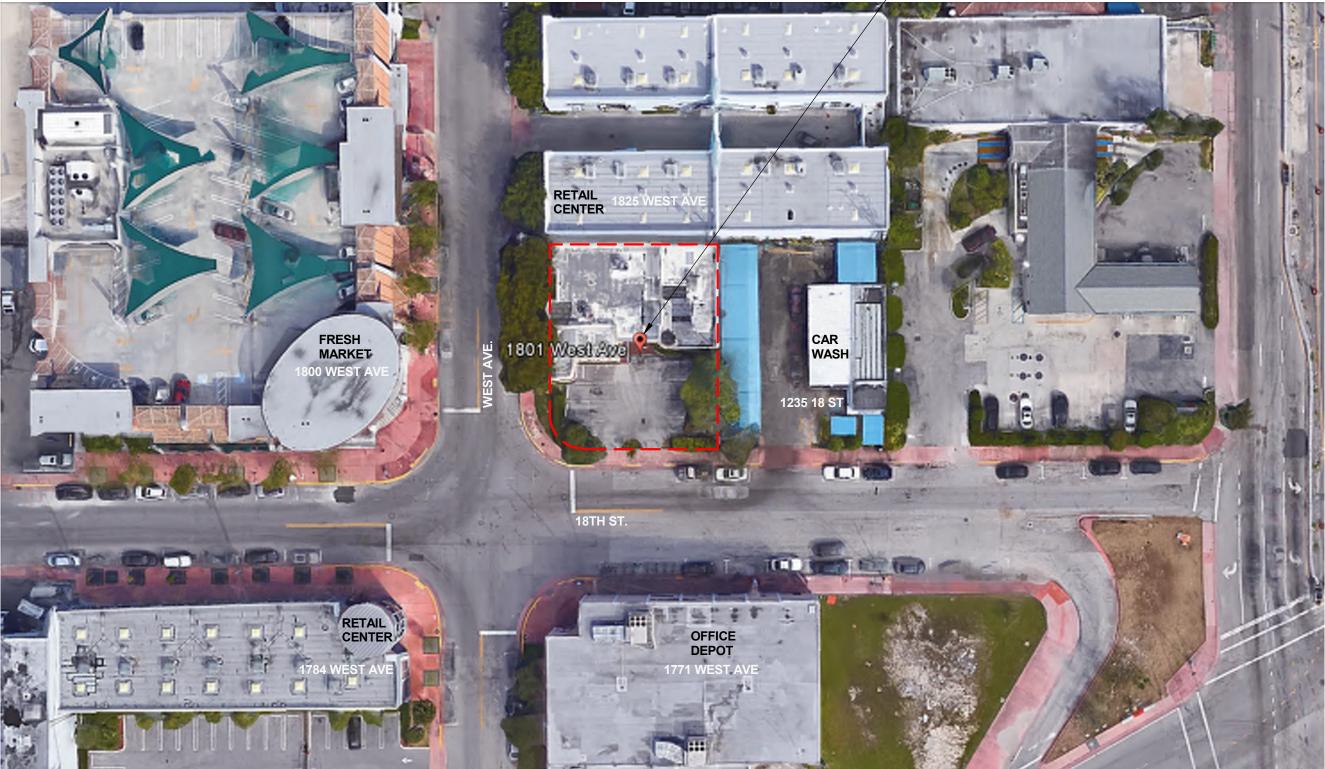

N  $\bigtriangleup$ 

| ٦ |    | ARCHITECTURE DE                                                                                | algiz                 |
|---|----|------------------------------------------------------------------------------------------------|-----------------------|
|   | NC | REVISIONS                                                                                      | DATE                  |
|   | E  |                                                                                                |                       |
| A | •  | ARCHITECT                                                                                      |                       |
|   |    | PRAVDA ARCHITECTURE/ DESIGN                                                                    |                       |
|   |    | FLORIDA ARCHITECT BUSINE<br>LICENSE NO. AA26002884                                             |                       |
|   |    | FLORIDA INTERIOR DESIGN BUS<br>LICENSE NO. IB26001603<br>990 BISCAYNE BLVD, STE. 50            |                       |
|   |    | 990 BISCATINE BLVD, STE. 50<br>MIAMI, FL 33132<br>305/ 707/ 7663                               | )2                    |
|   |    | 3505 S. OCEAN DRIVE, STE. 14<br>HOLLYWOOD, FL 33019                                            | 417                   |
|   |    | BRYAN@PRAVDAarchitecture.co                                                                    |                       |
|   |    | DRAWN BY: BRYAN PRAVDA,                                                                        |                       |
|   |    | FLORIDA REGISTERED ARCHIT<br>LICENSE NO. AR95842                                               | ECT                   |
|   | F  | ARCHITECT SEAL                                                                                 | NLY.                  |
| E | 3  | NOT FOR CONSTRUCTION.                                                                          | NL T.                 |
|   |    | 07 / 15 / 16<br>PROVISIONS                                                                     |                       |
|   |    | THESE DRAWINGS ARE THE EXCL<br>COPYRIGHTED PROPERTY OF PF<br>ARCHITECTURE/ DESIGN, PLLC. NO    | RAVDA                 |
|   |    | OR IDEAS CONTAINED HEREIN MAY<br>FOR ANY PURPOSE OTHER THAN<br>ROJECT UNDER THE SUPERVISION    | BE USED<br>N THIS     |
|   |    | PRAVDA, NOR MAY THEY BE REPROL<br>DISCLOSED TO OTHERS, WITHOU<br>WRITTEN PERMISSION OF BRYAN F | DUCED OR<br>JT THE    |
|   | Т  | HE CONTRACTOR SHALL CHECK, VE<br>BE RESPONSIBLE FOR ALL DIMEN<br>REPORTING ANY DISCREPANCIES   | ERIFY, AND<br>ISIONS, |
|   |    | ARCHITECT BEFORE COMMENCING<br>DRAWINGS ARE NOT TO BE SCA                                      | WORK.                 |
| c |    | CONSULTANTS/ ENGINEER                                                                          | S                     |
|   |    | CHRISTOPER CAWLEY<br>LANDSCAPE ARCHITECTURE, LLC                                               | ;                     |
|   |    | 780 NE 69TH STREET, STE. 1106<br>MIAMI, FL 33138                                               |                       |
|   |    |                                                                                                |                       |
|   |    |                                                                                                |                       |
|   |    |                                                                                                |                       |
|   |    |                                                                                                |                       |
|   |    |                                                                                                |                       |
|   |    |                                                                                                |                       |
|   | ŀ  | PROJECT NAME                                                                                   |                       |
|   |    | SOUL TAVERN                                                                                    | N                     |
|   |    |                                                                                                |                       |
|   | ŀ  | 1801 WEST AVE.                                                                                 |                       |
|   |    | MIAMI BEACH, FL 33139                                                                          |                       |
|   | ŀ  | PROJECT NUMBER                                                                                 |                       |
|   | E  | 2016_P03                                                                                       |                       |
|   | ╞  | PROJECT STATUS                                                                                 |                       |
|   |    | DESIGN REVIEW BOARD - FIN                                                                      | AL                    |
|   | E  | DATE                                                                                           |                       |
|   |    | 07 / 15 / 16                                                                                   |                       |
|   | ŀ  |                                                                                                |                       |
| E | •  | EXISTING SIT                                                                                   | E                     |
|   |    | PLAN                                                                                           |                       |
|   |    |                                                                                                |                       |
|   | -  | SHEET NUMBER                                                                                   |                       |
|   |    | A-101                                                                                          |                       |
|   |    |                                                                                                |                       |