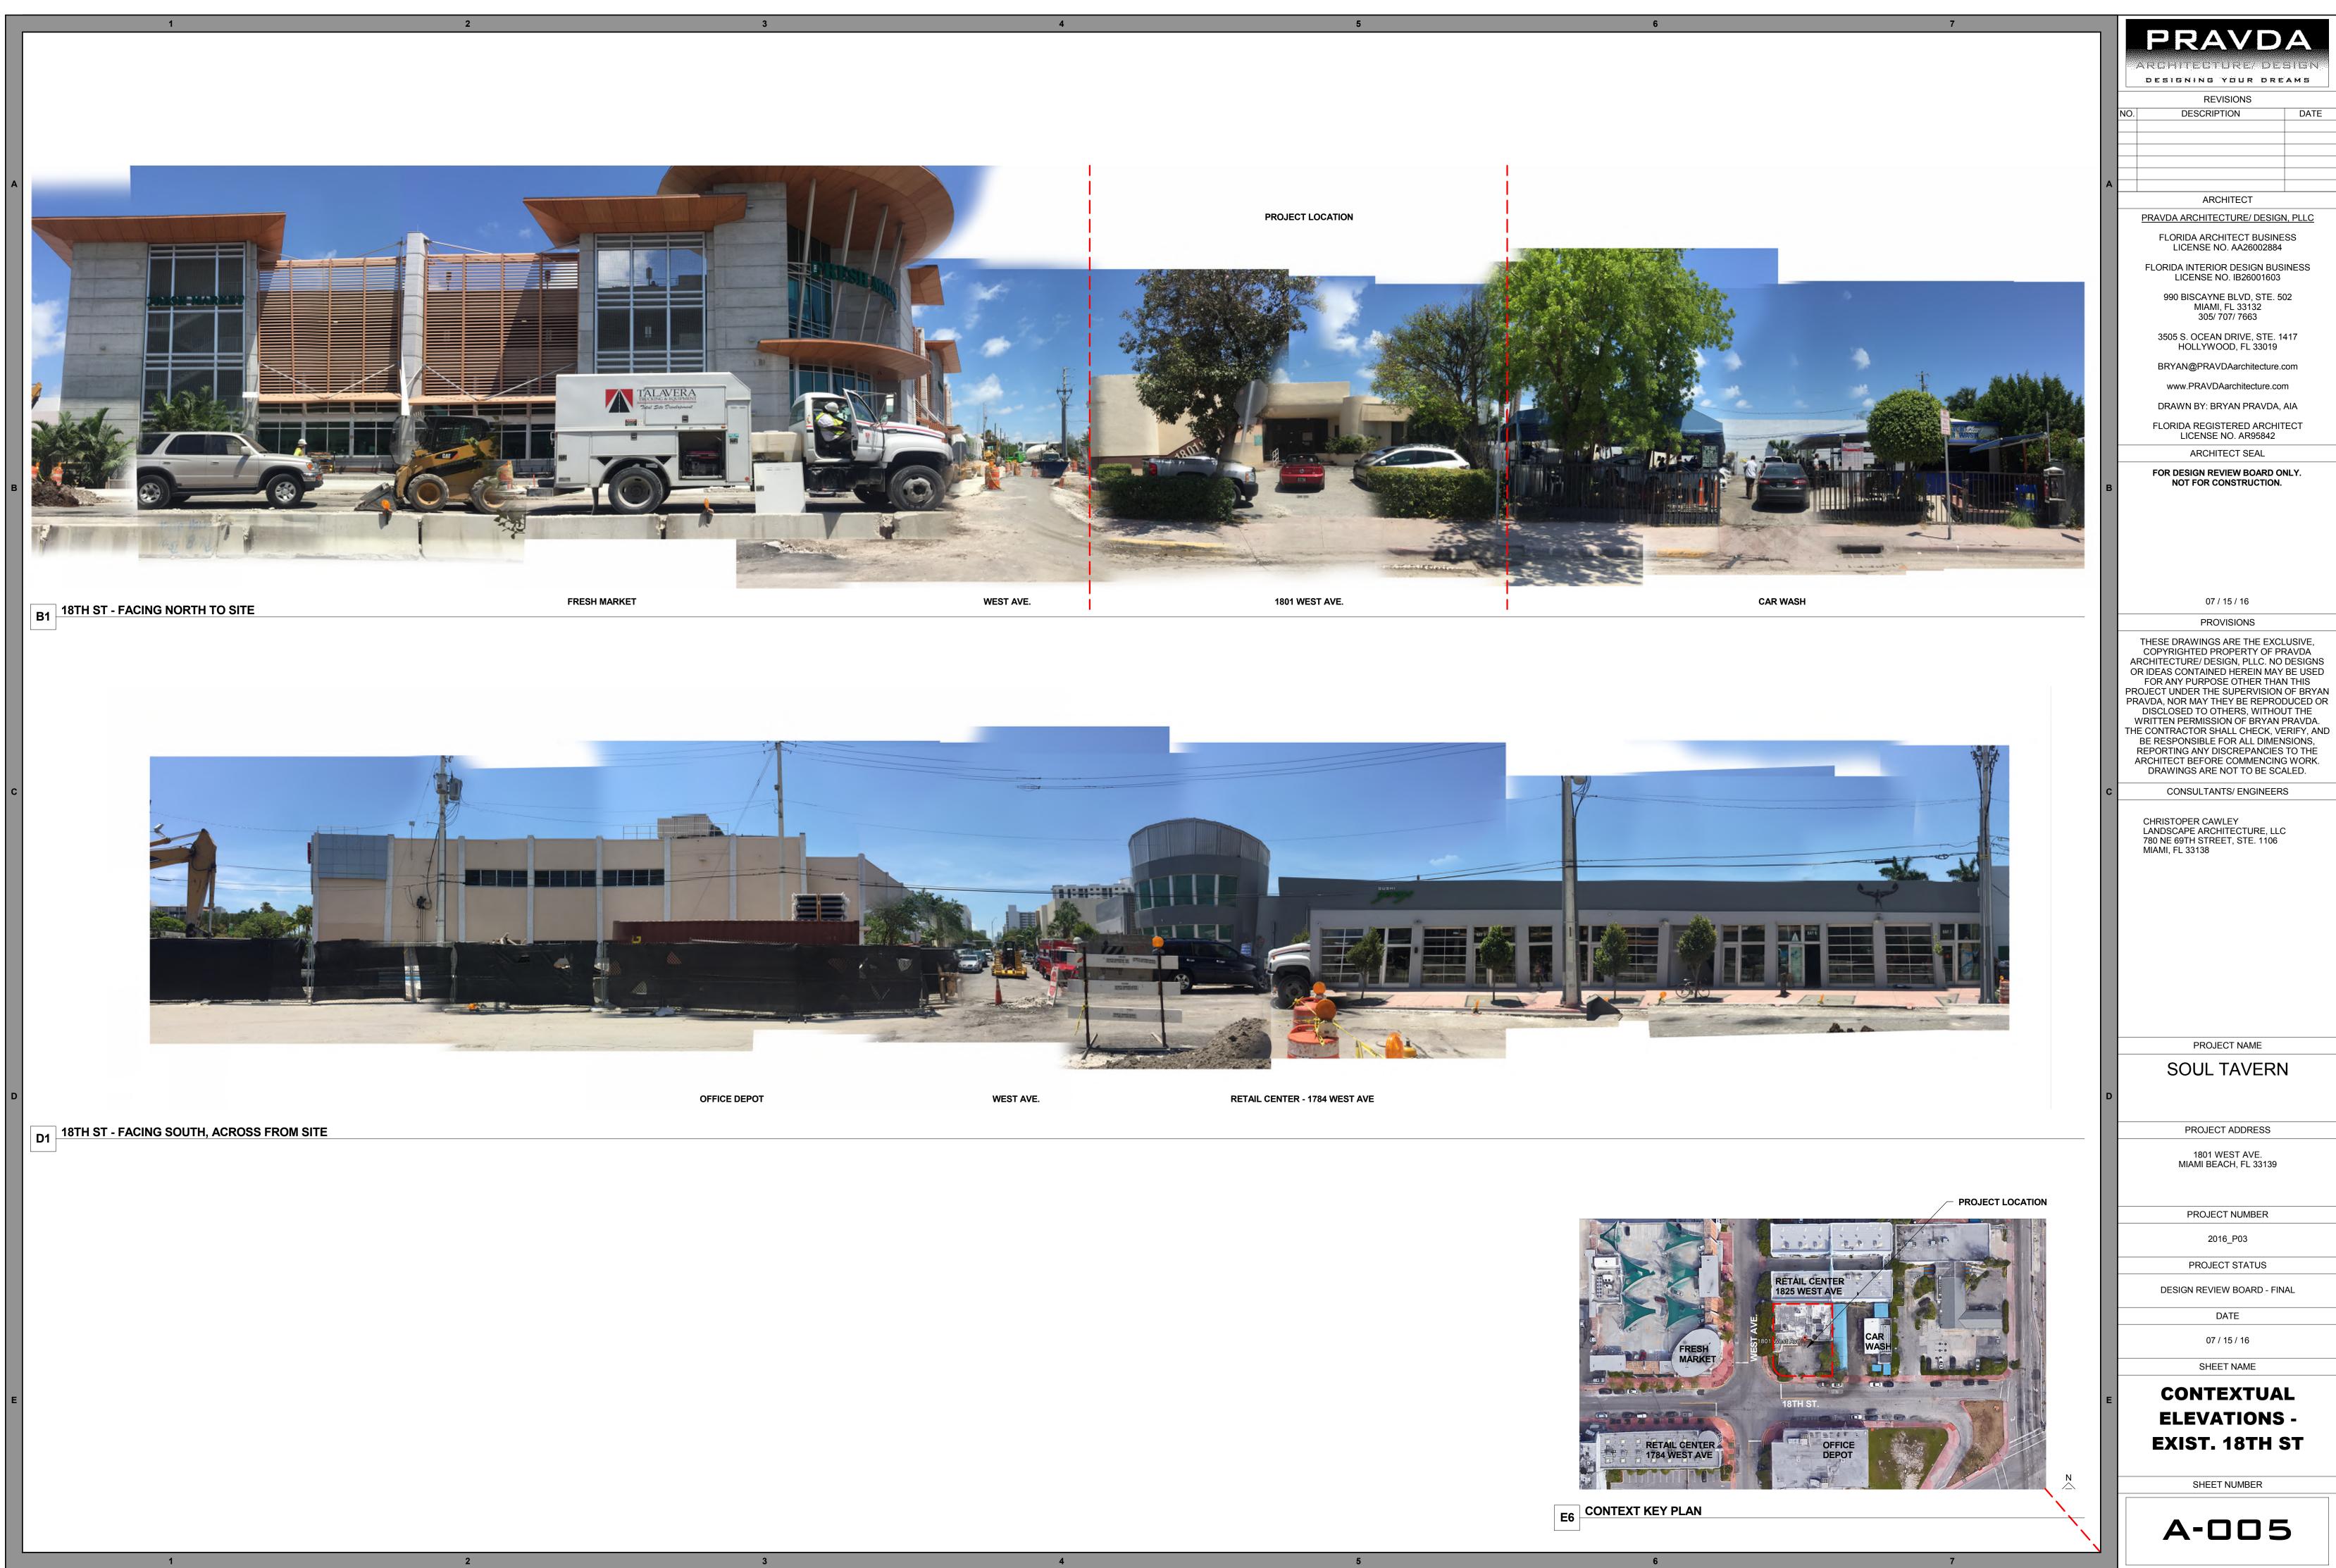

|     | DESIGNING YOUR DRE                                                                           | -                    |
|-----|----------------------------------------------------------------------------------------------|----------------------|
| NO. | REVISIONS DESCRIPTION                                                                        | DATE                 |
|     |                                                                                              |                      |
|     | ARCHITECT                                                                                    |                      |
|     | PRAVDA ARCHITECTURE/ DESIGN                                                                  |                      |
|     | LICENSE NO. AA26002884                                                                       |                      |
|     | FLORIDA INTERIOR DESIGN BUS<br>LICENSE NO. IB26001603                                        | INESS                |
|     | 990 BISCAYNE BLVD, STE. 50<br>MIAMI, FL 33132<br>305/ 707/ 7663                              | )2                   |
|     | 3505 S. OCEAN DRIVE, STE. 14                                                                 | 417                  |
|     | HOLLYWOOD, FL 33019<br>BRYAN@PRAVDAarchitecture.c                                            | om                   |
|     | www.PRAVDAarchitecture.com                                                                   | n                    |
|     | DRAWN BY: BRYAN PRAVDA, A                                                                    |                      |
|     | ARCHITECT SEAL                                                                               |                      |
|     | FOR DESIGN REVIEW BOARD ON                                                                   | NLY.                 |
|     | NOT FOR CONSTRUCTION.                                                                        |                      |
|     |                                                                                              |                      |
|     |                                                                                              |                      |
|     | 07/45/40                                                                                     |                      |
|     | 07 / 15 / 16<br>PROVISIONS                                                                   |                      |
|     | THESE DRAWINGS ARE THE EXCL<br>COPYRIGHTED PROPERTY OF PR                                    |                      |
|     | RCHITECTURE/ DESIGN, PLLC. NO<br>R IDEAS CONTAINED HEREIN MAY                                | DESIGNS<br>BE USED   |
|     | FOR ANY PURPOSE OTHER THAN<br>OJECT UNDER THE SUPERVISION<br>AVDA, NOR MAY THEY BE REPROE    | OF BRYAN<br>DUCED OR |
|     | DISCLOSED TO OTHERS, WITHOL<br>WRITTEN PERMISSION OF BRYAN F<br>E CONTRACTOR SHALL CHECK, VE | PRAVDA.              |
|     | BE RESPONSIBLE FOR ALL DIMEN<br>REPORTING ANY DISCREPANCIES                                  | SIONS,<br>TO THE     |
| ļ   | ARCHITECT BEFORE COMMENCING<br>DRAWINGS ARE NOT TO BE SCA                                    | -                    |
|     | CONSULTANTS/ ENGINEERS                                                                       | 6                    |
|     | CHRISTOPER CAWLEY<br>LANDSCAPE ARCHITECTURE, LLC                                             | :                    |
|     | 780 NE 69TH STREET, STE. 1106<br>MIAMI, FL 33138                                             |                      |
|     |                                                                                              |                      |
|     |                                                                                              |                      |
|     |                                                                                              |                      |
|     |                                                                                              |                      |
|     |                                                                                              |                      |
|     |                                                                                              |                      |
|     | PROJECT NAME                                                                                 |                      |
|     | SOUL TAVERN                                                                                  | J                    |
|     |                                                                                              |                      |
|     | PROJECT ADDRESS                                                                              |                      |
|     | 1801 WEST AVE.<br>MIAMI BEACH, FL 33139                                                      |                      |
|     |                                                                                              |                      |
|     | PROJECT NUMBER                                                                               |                      |
|     | 2016_P03                                                                                     |                      |
|     | PROJECT STATUS                                                                               |                      |
|     | DESIGN REVIEW BOARD - FIN                                                                    | AL                   |
|     | DATE                                                                                         |                      |
|     | 07 / 15 / 16                                                                                 |                      |
|     | SHEET NAME                                                                                   |                      |
|     | LOCATION PL                                                                                  | 4N                   |
|     |                                                                                              |                      |
|     |                                                                                              |                      |
|     |                                                                                              |                      |