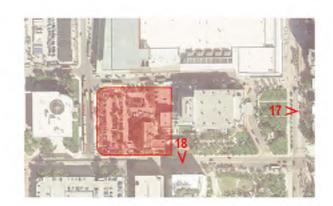

MIAMI BEACH CONVENTION CENTER HOTEL CONVENTION CENTER DRIVE & 17TH ST, MIAMI BEACH, FL

**CONTEXT - AERIAL VIEWS** 

DATE: 2019.03.12

VIEW 1

VIEW 2 VIEW 3

VIEW 4 VIEW 5

VIEW 6

**VIEW 16** 

**VIEW 17** 

**VIEW 18** 

2900 Oak Avenue, Miami, FL 33133 T 305.372.1812 F 305.372.1175

No copies, transmissions, reproductions, or electronic manipulation of any portion of these drawings in whole or in part are to be made without the express written permission of Arquitectonica International. All copyrights reserved (c) 2018. The data included in this study is conceptual in nature and will continue to be modified throughout the course of the projects development with the eventual integration of structural, MEP and life safety systems. As these are further refined, the numbers will be adjusted accordingly.