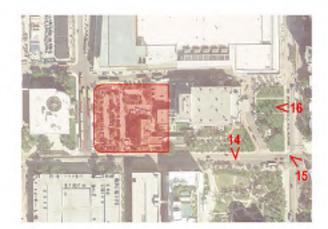

MIAMI BEACH CONVENTION CENTER HOTEL CONVENTION CENTER DRIVE & 17TH ST, MIAMI BEACH, FL

**CONTEXT - AERIAL VIEWS** 

DATE: 2019.03.12

VIEW 1

VIEW 2 VIEW 3

VIEW 4 VIEW 5

VIEW 6