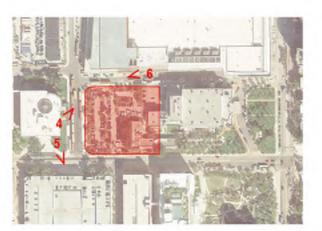

MIAMI BEACH CONVENTION CENTER HOTEL CONVENTION CENTER DRIVE & 17TH ST, MIAMI BEACH, FL

**CONTEXT - AERIAL VIEWS** 

DATE: 2019.03.12

VIEW 1

VIEW 2 VIEW 3

VIEW 4 VIEW 5

VIEW 6