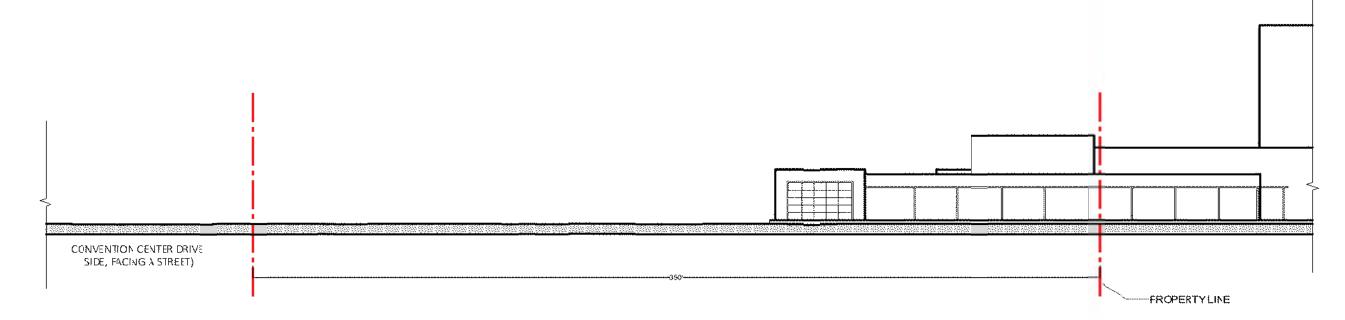

**VIEW 15** 



**VIEW 16** 





**VIEW 17** 



**VIEW 18** 

2900 Oak Avenue, Miami, FL 33133 T 305.372.1812 F 305.372.1175

No copies, transmissions, reproductions, or electronic manipulation of any portion of these drawings in whole or in part are to be made without the express written permission of Arquitectonica International. All copyrights reserved (c) 2018. The data included in this study is conceptual in nature and will continue to be modified throughout the course of the projects development with the eventual integration of structural, MEP and life safety systems. As these are further refined, the numbers will be adjusted accordingly.

MIAMI BEACH CONVENTION CENTER HOTEL CONVENTION CENTER DRIVE & 17TH ST, MIAMI BEACH, FL CURRENT COLOR PHOTOGRAPHS

DA
2019

DATE: 2019.03.12





# SOUTH EXISTING ELEVATION



# **ARQUITECTONICA**



2900 Oak Avenue, Miami, FL 33133 T 305.372.1812 F 305.372.1175

are further refined, the numbers will be adjusted accordingly.

No copies, transmissions, reproductions, or electronic manipulation of any portion of these drawings in whole or in part are to be made without the express written permission of Arquitectonica International. All designs indicated in these drawings are property of Arquitectonica International. All copyrights reserved (c) 2018. The data included in this study is conceptual in nature and will continue to be modified throughout the course of the projects development with the eventual integration of structural, MEP and life safety systems. As these MIAMI BEACH CONVENTION CENTER HOTEL CONVENTION CENTER DRIVE & 17TH