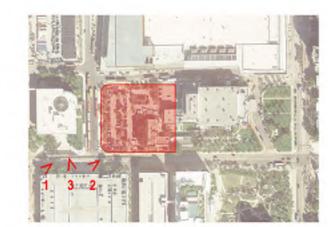

MIAMI BEACH CONVENTION CENTER HOTEL CONVENTION CENTER DRIVE & 17TH ST, MIAMI BEACH, FL

**CONTEXT - AERIAL VIEWS** 

DATE: 2019.03.12

VIEW 1

VIEW 2 VIEW 3

VIEW 4 VIEW 5

VIEW 6