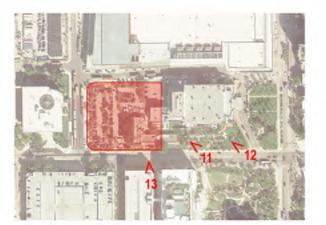

MIAMI BEACH CONVENTION CENTER HOTEL CONVENTION CENTER DRIVE & 17TH ST, MIAMI BEACH, FL

**CONTEXT - AERIAL VIEWS** 

DATE: 2019.03.12

VIEW 1

VIEW 2 VIEW 3

VIEW 4 VIEW 5

VIEW 6

# **ARQUITECTONICA**

VIEW 7

VIEW 9

VIEW 10

VIEW 11 VIEW 12

**VIEW 13** 

**VIEW 14** 

**VIEW 15** 

**VIEW 16** 

**VIEW 17** 

**VIEW 18** 

2900 Oak Avenue, Miami, FL 33133 T 305.372.1812 F 305.372.1175

No copies, transmissions, reproductions, or electronic manipulation of any portion of these drawings in whole or in part are to be made without the express written permission of Arquitectonica International. All copyrights reserved (c) 2018. The data included in this study is conceptual in nature and will continue to be modified throughout the course of the projects development with the eventual integration of structural, MEP and life safety systems. As these are further refined, the numbers will be adjusted accordingly.