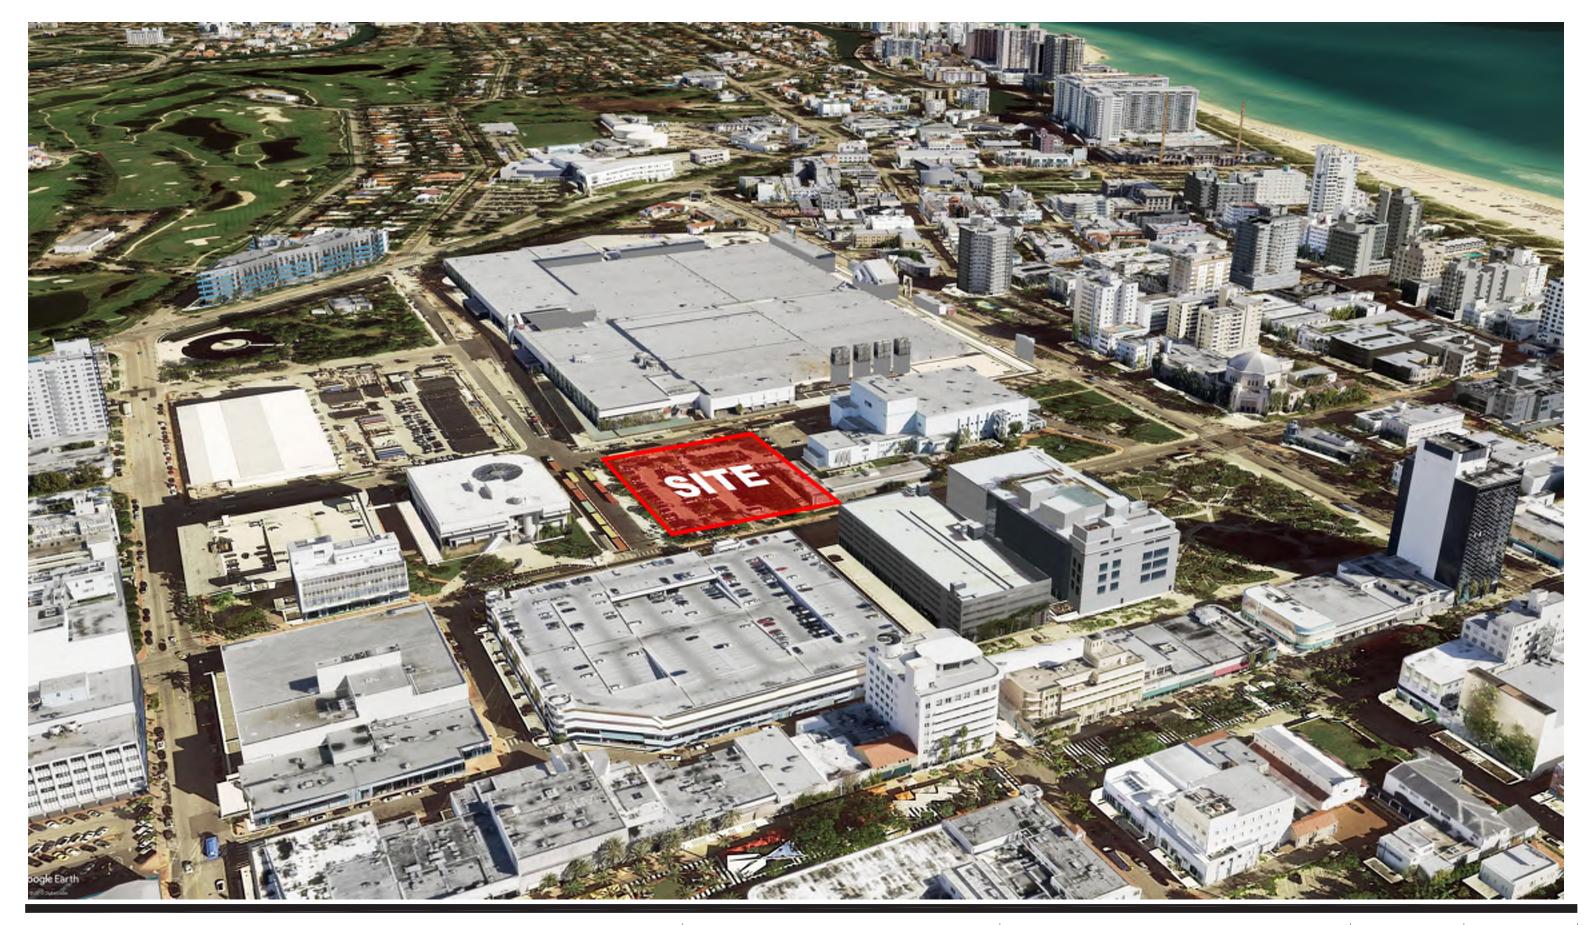

MIAMI BEACH CONVENTION CENTER HOTEL CONVENTION CENTER DRIVE & 17TH ST, MIAMI BEACH, FL

**CONTEXT - AERIAL VIEWS** 

DATE: 2019.03.12

VIEW 1

VIEW 2 VIEW 3

VIEW 4 VIEW 5

VIEW 6