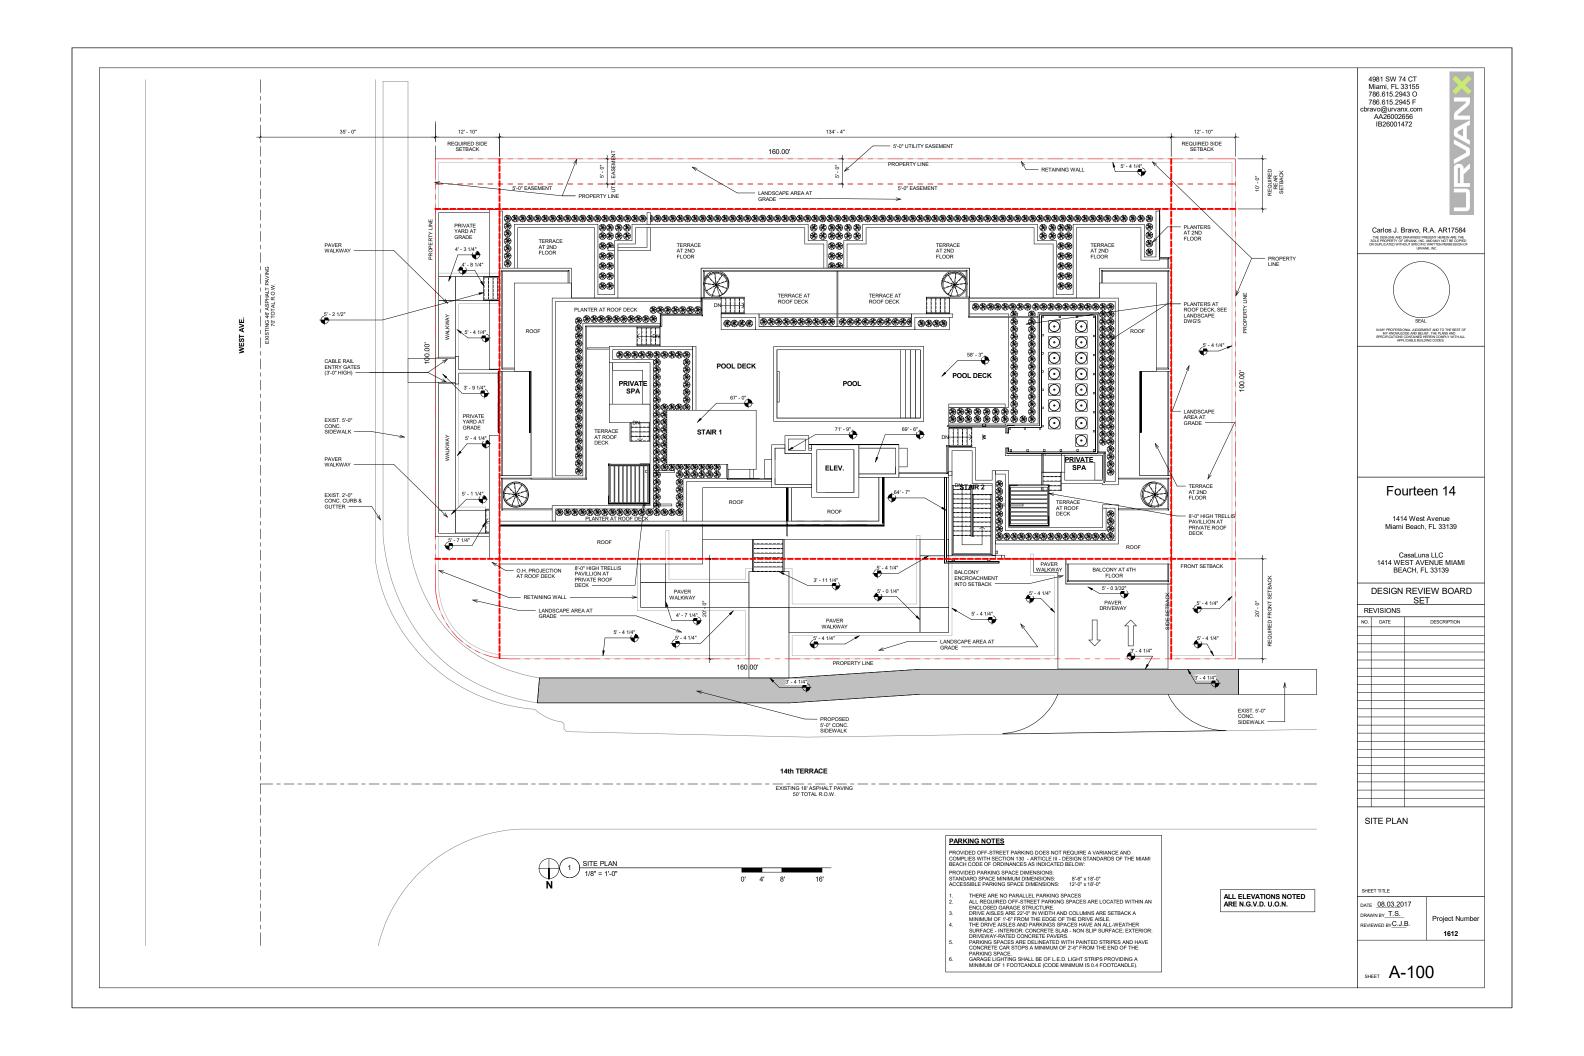

**VIEW FROM 14TH TERRACE** 

4981 SW 74 CT Miami, FL 33155 786.615.2943 O 786.615.2945 F cbravo@urvanx.com AA26002656 IB26001472



Carlos J. Bravo, R.A. AR17584
THE DESIGNS AND DRAWINGS PRESENT HEREN ARE THE SOLE PROPERTY OF LEVANCE, INC. AND MAY NOT BE COPIED OR DUPLICATED WITHOUT SPECIFIC WRITTEN PERMISSION OF LEVANCE, INC.



IN MY PROFESSIONAL JUDGEMENT AND TO THE BEST OF MY KNOWLEDGE AND BELIEF, THE PLANS AND SPECIFICATIONS CONTAINED HEREIN COMPLY WITH ALL APPLICABLE BUILDING CODES.

## Fourteen 14

1414 West Avenue Miami Beach, FL 33139

CasaLuna LLC 1414 WEST AVENUE MIAMI BEACH, FL 33139

DESIGN REVIEW BOARD SET REVISIONS

RENDERINGS

DATE 08.03.2017
DRAWN BY T.S.
REVIEWED BY C.J.B.

SHEET **A-900** 



**VIEW FROM WEST AVENUE** 

4981 SW 74 CT Miami, FL 33155 786.615