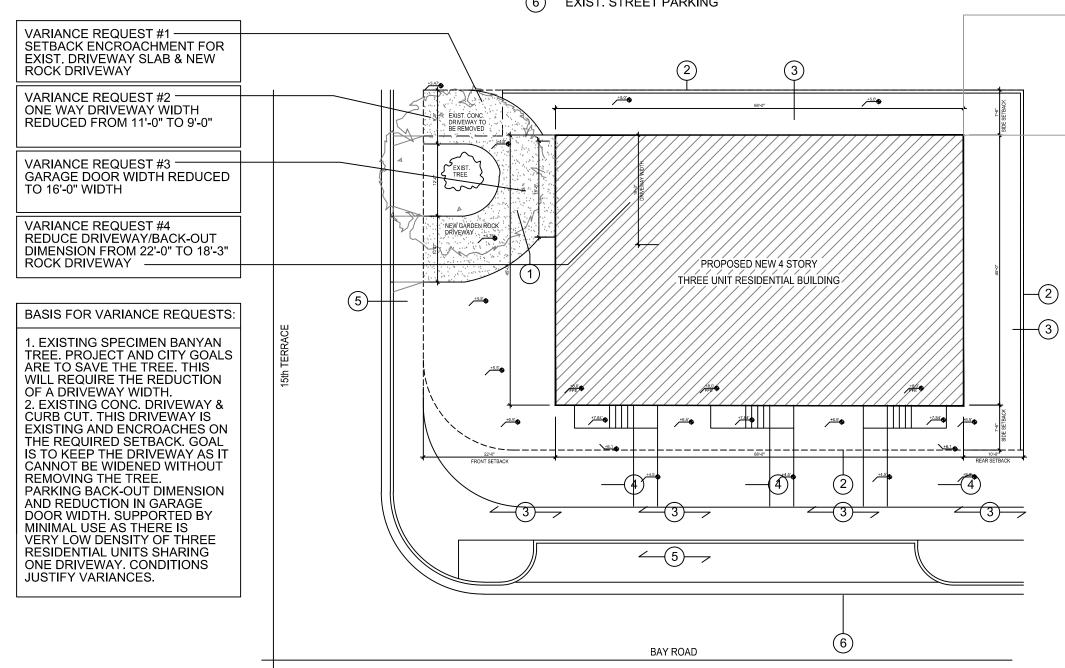

## **NOTES LEGEND**

- NEW GARDEN ROCK DRIVEWAY PERMEABLE SURFACE
- PROPERTY LINE
- (3)NEW LANDSCAPE AREA
- (4)**NEW PAVERED WALKWAY**
- (5) EXIST. CONCRETE SIDEWALK
- **EXIST. STREET PARKING**

SITE PLAN

1/16" = 1'-0"

Site Plan

1344 15th Terrace Townhomes LLC 9341 Collins Avenue, #1107 Surfside, FL 33154

Residential Townhouse Development 1344 15th Terrace

Design Review Board Finsl Submittal August 12, 2016