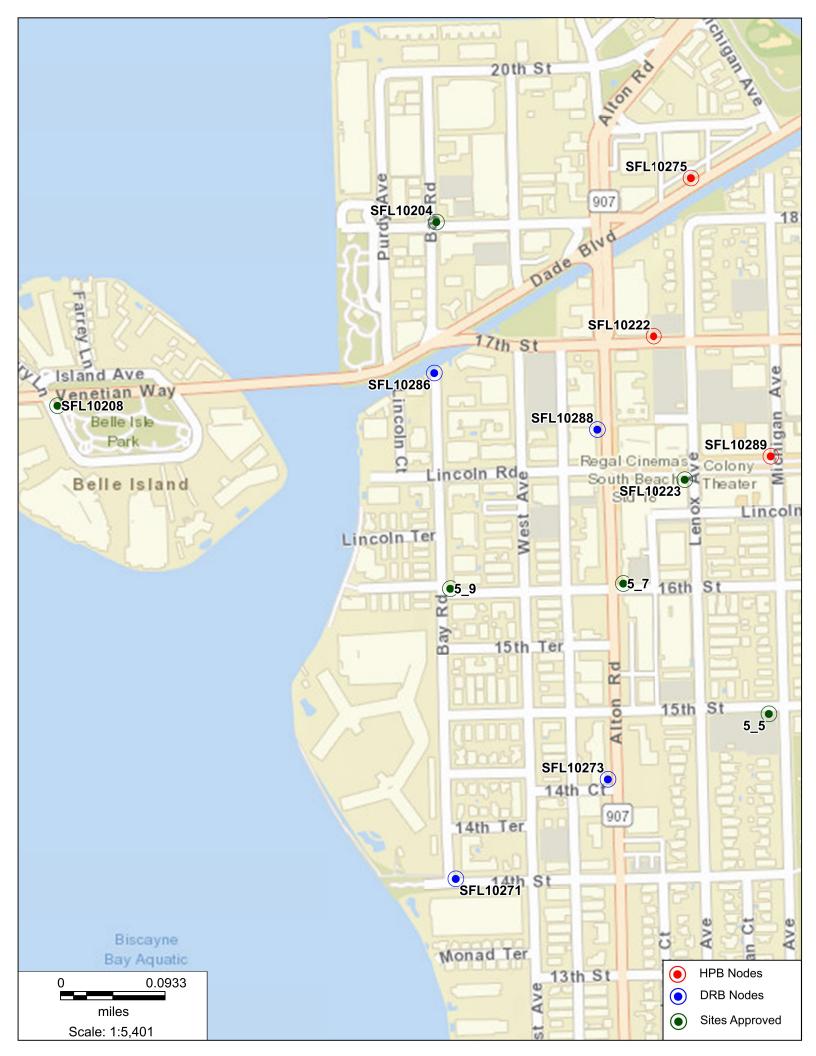

CROWN CASTLE SMALL WIRELESS FACILITIES HPB 18-0263 (SFL 10294) 315 OCEAN DRIVE PROPOSED SITE PLAN NT.5. Januar 74, 2019 R.J. HEISENBOTTLE ARCHITECTS, P.A. 2199 PONC DE LEON BLY CORAL GABLES, FLORIDA 33134 PMORE: 305,446,9975 FLORIDA REDISTRATION NUMBER: AR 0010865