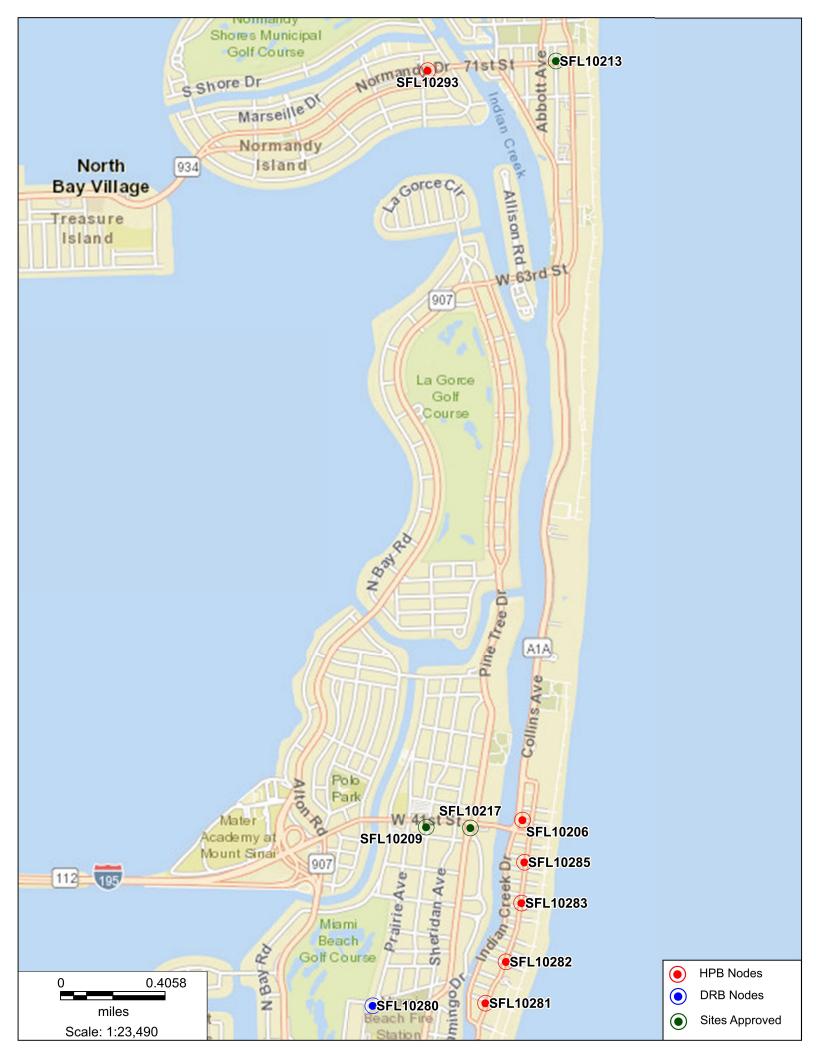

CROWN CASTLE SMALL WIRELESS FACILITIES HPB 18-0263 (SFL 10294) 315 OCEAN DRIVE PROPOSED SITE PLAN NT.5. Januar 74, 2019 R.J. HEISENBOTTLE ARCHITECTS, P.A. 2199 PONC DE LEON BLY CORAL GABLES, FLORIDA 33134 PMORE: 305,446,9975 FLORIDA REDISTRATION NUMBER: AR 0010865