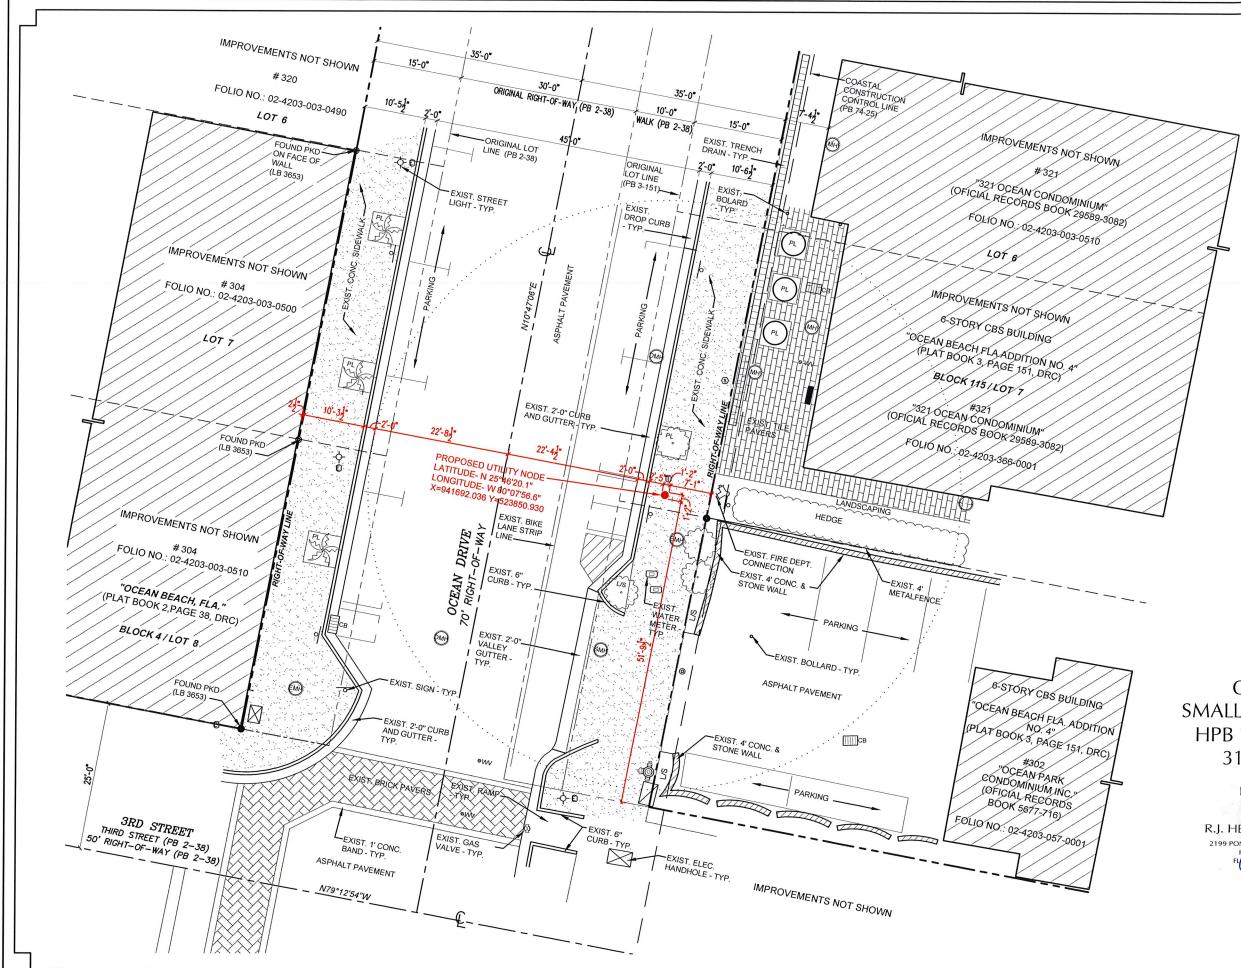

| LEGEND                 |                                 |
|------------------------|---------------------------------|
| ⊗wv                    | EXISTING WATER VALVE            |
| •                      | EXISTING DRAIN                  |
| ∦                      | EXISTING GROUND LIGHT           |
|                        | EXIST. IRRIGATION CONTROL VALVE |
| L/S                    | EXISTING LANDSCAPE AREA         |
| PL                     | EXISTING PLANTER                |
| Ð                      | EXIST. ELECTRICAL HANDHOLE      |
| S                      | EXISTING SEWER VALVE            |
| Ū                      | EXISTING TRAFFIC HANDHOLE       |
| -¢-                    | EXISTING STREET LIGHT           |
| -0-                    | EXISTING SIGN                   |
| Св                     | EXISTING CATCH BASIN            |
|                        | EXIST.FIRE DEPT. CONNECTION     |
| <u>ۇ</u>               | EXISTING FIRE HYDRANT           |
| (MF)                   | EXISTING DRAINAGE MANHOLE       |
| (MH)                   | EXISTING SEWER MANHOLE          |
| $\left( \cdot \right)$ | EXISTING TREE                   |
| R                      | EXISTING PALM TREE              |

CROWN CASTLE SMALL WIRELESS FACILITIES HPB 18-0263 (SFL 10294) 315 OCEAN DRIVE PROPOSED SITE PLAN NT.5. Januar 74, 2019 R.J. HEISENBOTTLE ARCHITECTS, P.A. 2199 PONC DE LEON BLY CORAL GABLES, FLORIDA 33134 PMORE: 305,446,9975 FLORIDA REDISTRATION NUMBER: AR 0010865