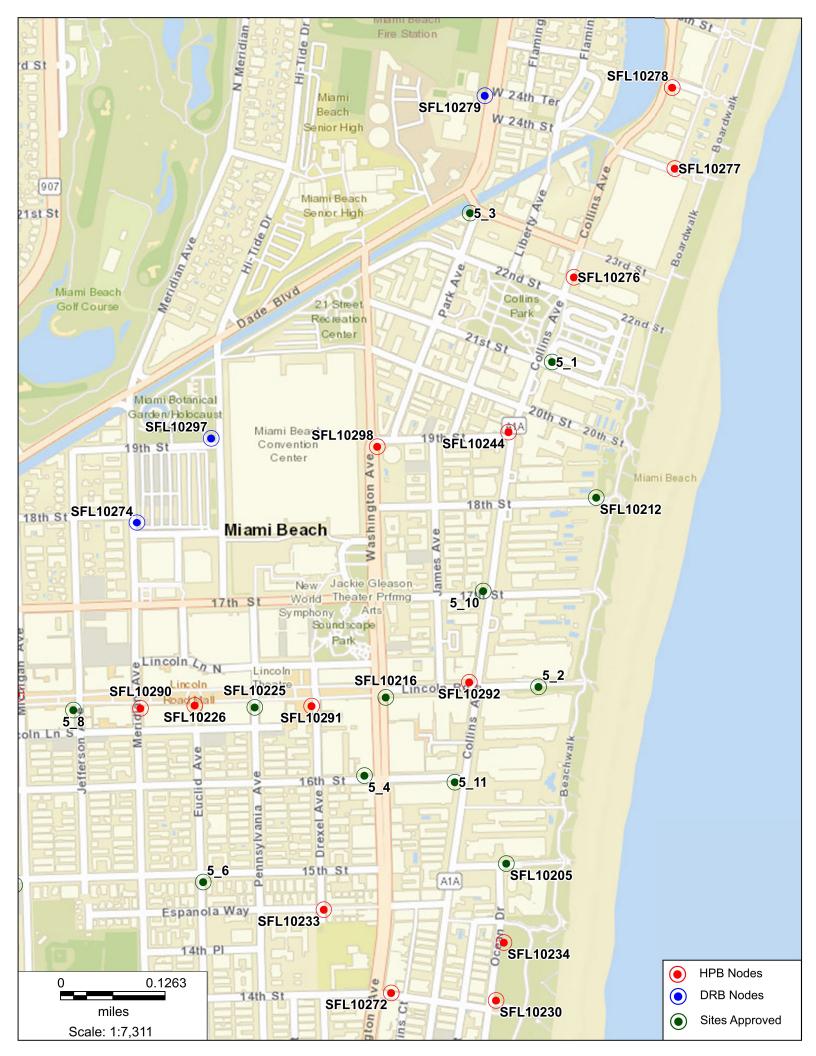

CROWN CASTLE SMALL WIRELESS FACILITIES HPB 18-0263 (SFL 10294) 315 OCEAN DRIVE PROPOSED SITE PLAN NT.5. Januar 74, 2019 R.J. HEISENBOTTLE ARCHITECTS, P.A. 2199 PONC DE LEON BLY CORAL GABLES, FLORIDA 33134 PMORE: 305,446,9975 FLORIDA REDISTRATION NUMBER: AR 0010865