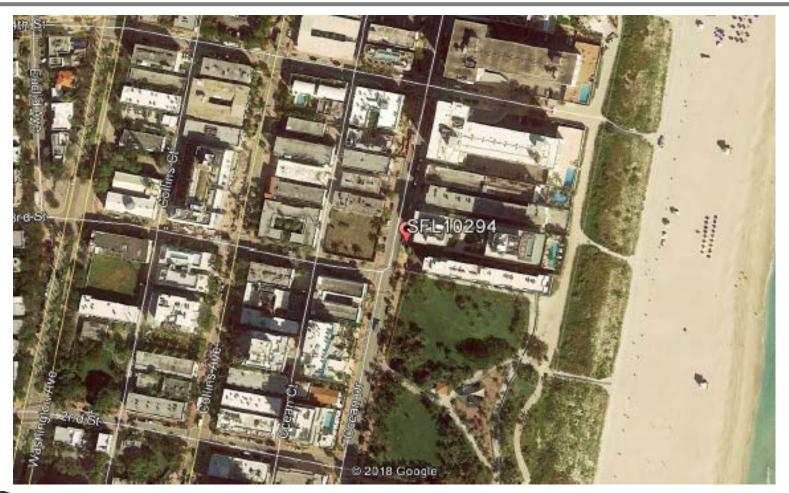

FIRE HYDRANT           |
| (MF)                   | EXISTING DRAINAGE MANHOLE       |
| (MH)                   | EXISTING SEWER MANHOLE          |
| $\left( \cdot \right)$ | EXISTING TREE                   |
| R                      | EXISTING PALM TREE              |

CROWN CASTLE SMALL WIRELESS FACILITIES HPB 18-0263 (SFL 10294) 315 OCEAN DRIVE PROPOSED SITE PLAN NT.5. Januar 74, 2019 R.J. HEISENBOTTLE ARCHITECTS, P.A. 2199 PONC DE LEON BLY CORAL GABLES, FLORIDA 33134 PMORE: 305,446,9975 FLORIDA REDISTRATION NUMBER: AR 0010865



### 315 Ocean Dr, MIAMI BEACH, FL 33139















### 315 Ocean Dr, Miami Beach FL 33139 Photosim – Proposed Stealth Pole



### 3151 Ocean Dr, Miami Beach FL 33139 Photosim - Proposed Stealth Pole



#### 315 Ocean Drive, Miami Beach FL 33139 Aerial View



### 315 Ocean Drive, Miami Beach FL 33139 North



### 315 Ocean Drive, Miami Beach FL 33139 East



### 315 Ocean Drive, Miami Beach FL 33139 South





### 315 Ocean Drive, Miami Beach FL 33139 West