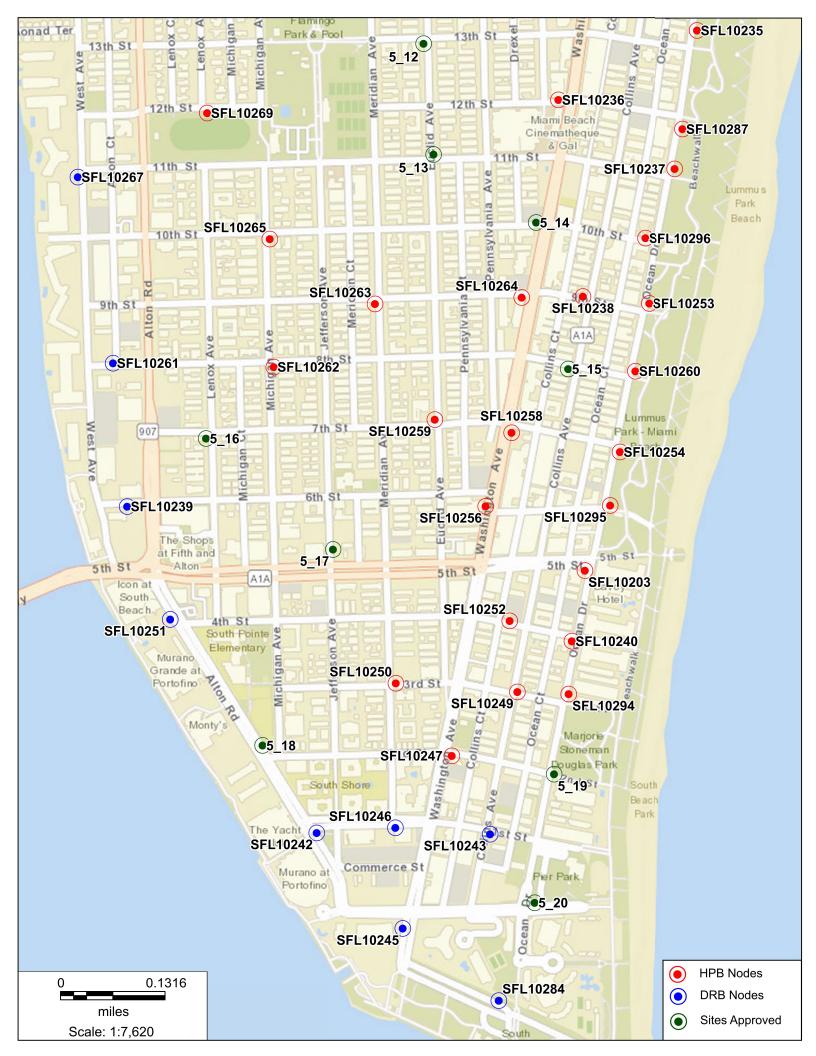

CROWN CASTLE SMALL WIRELESS FACILITIES HPB 18-0263 (SFL 10294) 315 OCEAN DRIVE PROPOSED SITE PLAN NT.5. Januar 74, 2019 R.J. HEISENBOTTLE ARCHITECTS, P.A. 2199 PONC DE LEON BLY CORAL GABLES, FLORIDA 33134 PMORE: 305,446,9975 FLORIDA REDISTRATION NUMBER: AR 0010865