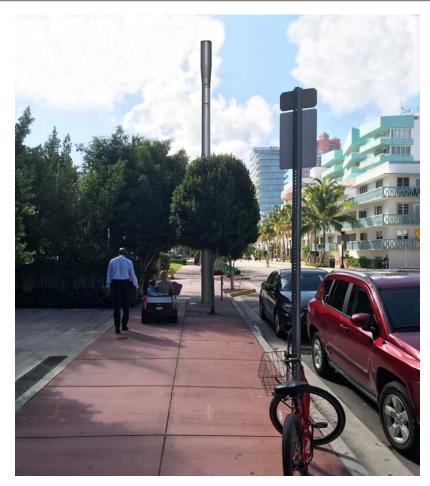

EPT. CONNECTION     |
| <u>ۇ</u>               | EXISTING FIRE HYDRANT           |
| (MF)                   | EXISTING DRAINAGE MANHOLE       |
| (MH)                   | EXISTING SEWER MANHOLE          |
| $\left( \cdot \right)$ | EXISTING TREE                   |
| R                      | EXISTING PALM TREE              |

CROWN CASTLE SMALL WIRELESS FACILITIES HPB 18-0263 (SFL 10294) 315 OCEAN DRIVE PROPOSED SITE PLAN NT.5. Januar 74, 2019 R.J. HEISENBOTTLE ARCHITECTS, P.A. 2199 PONC DE LEON BLY CORAL GABLES, FLORIDA 33134 PMORE: 305,446,9975 FLORIDA REDISTRATION NUMBER: AR 0010865



### 315 Ocean Dr, MIAMI BEACH, FL 33139















### 315 Ocean Dr, Miami Beach FL 33139 Photosim – Proposed Stealth Pole



### 3151 Ocean Dr, Miami Beach FL 33139 Photosim - Proposed Stealth Pole



#### 315 Ocean Drive, Miami Beach FL 33139 Aerial View



### 315 Ocean Drive, Miami Beach FL 33139 North



### 315 Ocean Drive, Miami Beach FL 33139 East



### 315 Ocean Drive, Miami Beach FL 33139 South





### 315 Ocean Drive, Miami Beach FL 33139 West