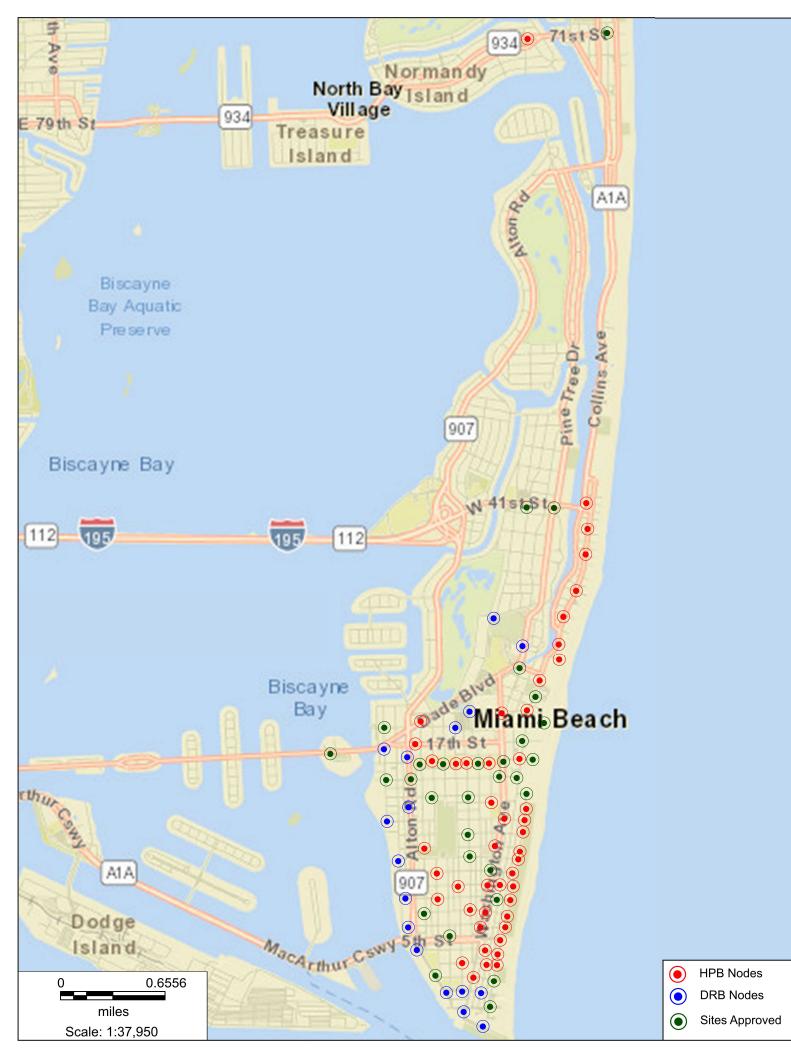

-0-                    | EXISTING SIGN                   |
| Св                     | EXISTING CATCH BASIN            |
|                        | EXIST.FIRE DEPT. CONNECTION     |
| <u>ۇ</u>               | EXISTING FIRE HYDRANT           |
| (MF)                   | EXISTING DRAINAGE MANHOLE       |
| (MH)                   | EXISTING SEWER MANHOLE          |
| $\left( \cdot \right)$ | EXISTING TREE                   |
| R                      | EXISTING PALM TREE              |

CROWN CASTLE SMALL WIRELESS FACILITIES HPB 18-0263 (SFL 10294) 315 OCEAN DRIVE PROPOSED SITE PLAN NT.5. Januar 74, 2019 R.J. HEISENBOTTLE ARCHITECTS, P.A. 2199 PONC DE LEON BLY CORAL GABLES, FLORIDA 33134 PMORE: 305,446,9975 FLORIDA REDISTRATION NUMBER: AR 0010865



### 315 Ocean Dr, MIAMI BEACH, FL 33139















### 315 Ocean Dr, Miami Beach FL 33139 Photosim – Proposed Stealth Pole



### 3151 Ocean Dr, Miami Beach FL 33139 Photosim - Proposed Stealth Pole



#### 315 Ocean Drive, Miami Beach FL 33139 Aerial View



### 315 Ocean Drive, Miami Beach FL 33139 North



### 315 Ocean Drive, Miami Beach FL 33139 East



### 315 Ocean Drive, Miami Beach FL 33139 South





### 315 Ocean Drive, Miami Beach FL 33139 West