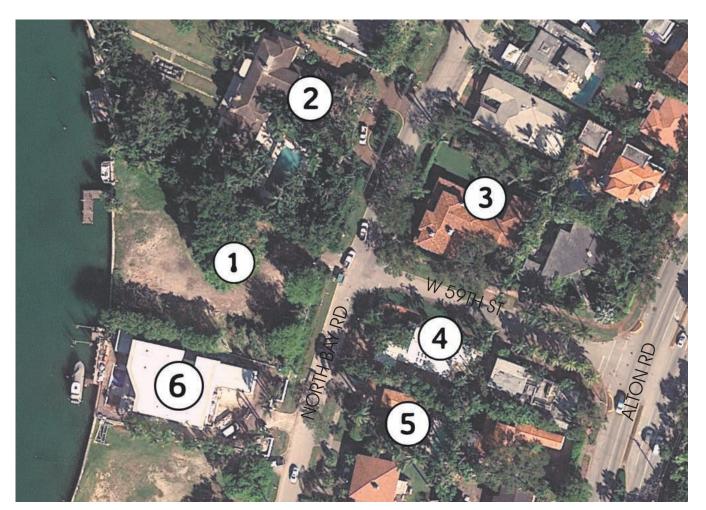

Florida Certificate of Authorization Number LB7097

Registered Surveyor and Mapper LS6099

SUBJECT AREA

STREET VIEW - 5860 N BAY RD

STREET VIEW - ADJACENT PROPERTY

STREET VIEW - ADJACENT PROPERTY

YATES ASSOCIATES