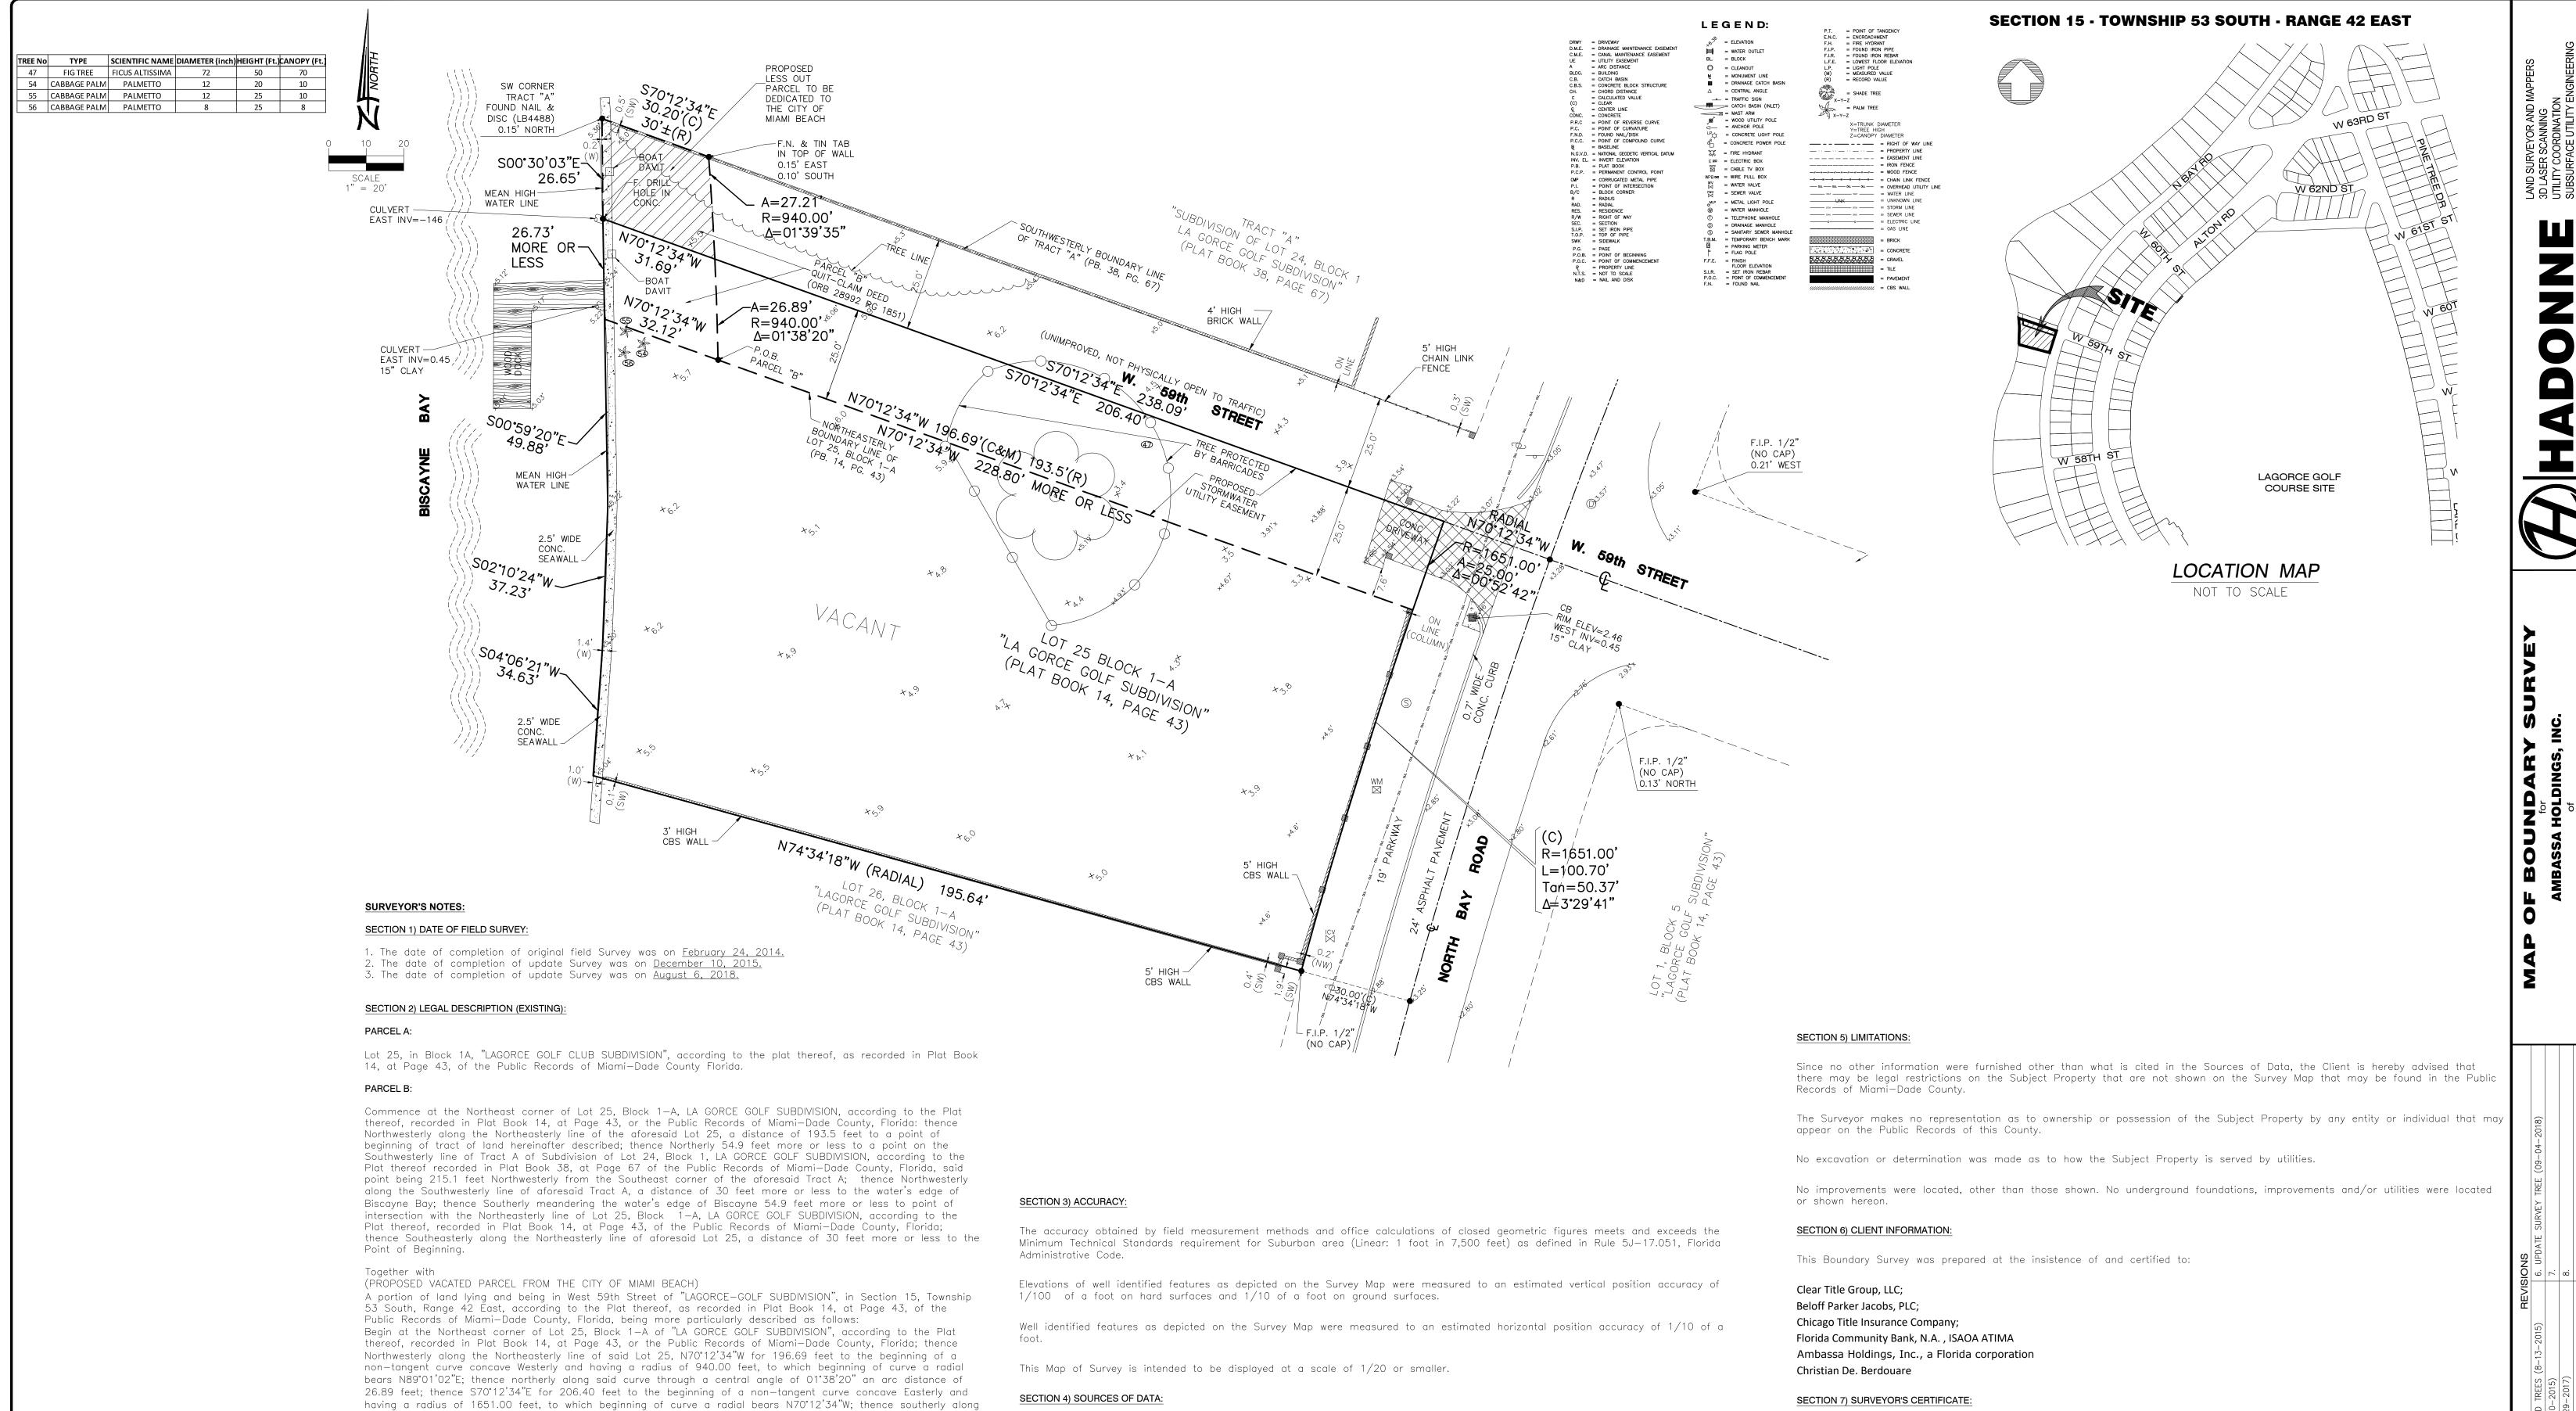

North arrow direction is based on an assumed Meridian.

County, Public Works and Waste Maagement Department.

September 11, 2009.

Benchmark. D-113

Elevation =+ 3.71 feet

Legal Description was furnished by client.

N74°34'18"E, said line to be considered a well established and monumented line.

Located at 56 Street and Alton Road, City of Miami Beach, Miami-Dade County, Florida.

Bearings as shown hereon are based upon the Southwesterly Boundary line of the Subject Site with an assumed bearing of

This property appears to be located in Flood Zone "AE" with a Base Flood Elevation of 8.0 Feet, as per Federal Emergency

Plat of "LAGORCE-GOLF CLUB SUBDIVISION", recorded in Plat Book 14, Page 43, Miami-Dade County Records.

Management Agency (FEMA) Community Number 120651 (City of Miami Beach), Map Panel No. 0309, Suffix L, Map Revised Date:

All elevations shown hereon are based on the National Geodetic Vertical Datum of 1929, and a Benchmark supplied by Miami-Dade

said curve through a central angle of 00°52'42" an arc distance of 25.00 feet to the Point of Beginning.

A portion of land lying and being in Parcel "B" as per Quit—Claim Deed as recorded in Official Records Book 28992 at Page 1851, in the Public Records of Miami—Dade County, Florida; lying Westerly of West 59th Street

of "LAGORCE—GOLF SUBDIVISION", according to the Plat thereof, as recorded in Plat Book 14, at Page 43, of

Begin at the Southwest corner of Tract "A" of "Subdivision of Lot 24, Block 1 "LA GORCE GOLF SUBDIVISION",

curve a radial bears N85°43'12"E; thence Southerly along said curve through a central angle of 01°39'35" an

arc distance of 27.21 feet; thence N70°12'34"W for 31.69 feet, more or less to the mean high water line of

Biscayne Bay; thence Northerly meandering along the mean high water line of Biscayne Bay for 26.65 feet more

County, Florida; thence S70°12'34"E for 30.20 feet along the Southwesterly line of said Tract "A" to the beginning of a non—tangent curve concave Westerly and having a radius 940.00 feet, to which beginning of

according to the Plat thereof, as recorded in Plat Book 38, at Page 67, of the Public Records of Miami—Dade

the Public Records of Miami—Dade County, Florida, being more particularly described as follows:

(PROPOSED QUIT-CLAIMED PARCEL TO THE CITY OF MIAMI BEACH)

Containing 28,687 Square Feet or 0.66 Acres, more or less, by calculations.

or less to the Point of Beginning.

Folio No. 02-3215-003-0290

5860 North Bay Road, Miami Beach, Florida 33140