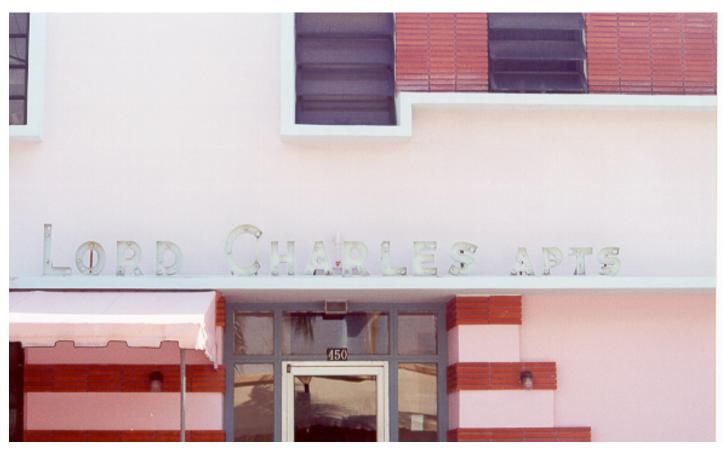

### LORD CHARLES: HISTORY 1999

Located at 450 21st Street the Lord Charles Apartments was also designed by Albert Anis who designed the adjacent Gamshire. Both buildings were designed and constructed at the same time. The Architect coordinated the design approach and materials of both buildings so that they work as an ensemble grouping.. It was built in 1953 as a two story apartment building with 17 efficiencies with baths. It was originally called the "Gamsa" Apartments - Building B" on the building card, but the card also notes that a neon wall sign saying "Lord Charles Apts" was installed in October, 1953. No early photographs have been found.

LORD CHARLES: SIGNAGE 1999

LORD CHARLES 1999

INTERIOR STAIR 1999 Existing original interior stair which is not code compliant.