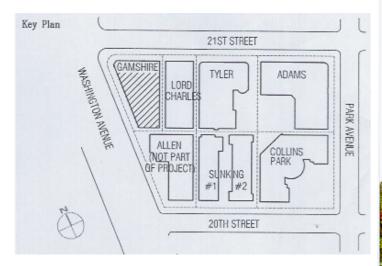

#### LORD CHARLES + GAMSHIRE: HISTORY 2002 ALBERT ANIS ARCHITECT

These two MiMo (Miami Modern) buildings were designed and constructed at the same time in 1953 by the Architect Albert Anis, with similar materials, massing and detailing to forge a strong design link between the two.

### LORD CHARLES: HISTORY 1999

Located at 450 21st Street the Lord Charles Apartments was also designed by Albert Anis who designed the adjacent Gamshire. Both buildings were designed and constructed at the same time. The Architect coordinated the design approach and materials of both buildings so that they work as an ensemble grouping.. It was built in 1953 as a two story apartment building with 17 efficiencies with baths. It was originally called the "Gamsa" Apartments - Building B" on the building card, but the card also notes that a neon wall sign saying "Lord Charles Apts" was installed in October, 1953. No early photographs have been found.