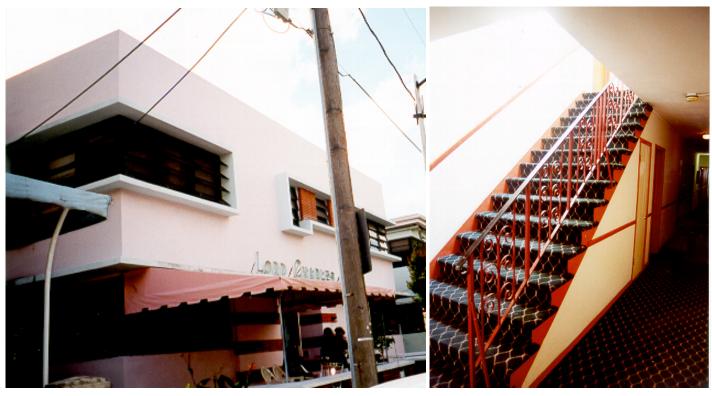

### LORD CHARLES: HISTORY 1999

Located at 450 21st Street the Lord Charles Apartments was also designed by Albert Anis who designed the adjacent Gamshire. Both buildings were designed and constructed at the same time. The Architect coordinated the design approach and materials of both buildings so that they work as an ensemble grouping.. It was built in 1953 as a two story apartment building with 17 efficiencies with baths. It was originally called the "Gamsa" Apartments - Building B" on the building card, but the card also notes that a neon wall sign saying "Lord Charles Apts" was installed in October, 1953. No early photographs have been found.

LORD CHARLES: SIGNAGE 1999

LORD CHARLES 1999

INTERIOR STAIR 1999 Existing original interior stair which is not code compliant.