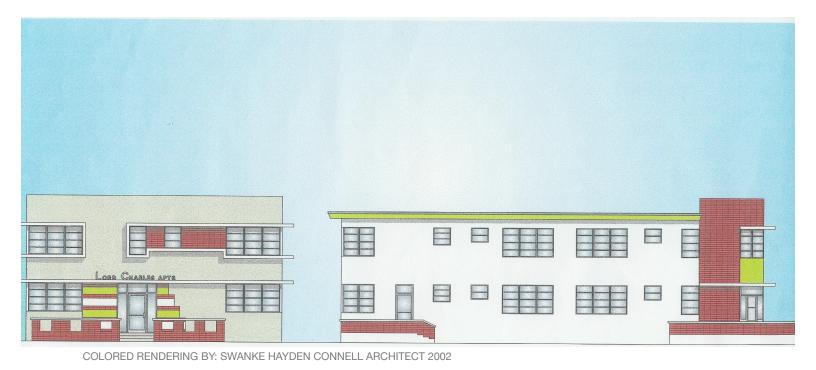

#### LORD CHARLES + GAMSHIRE: HISTORY 2002 ALBERT ANIS ARCHITECT

These two MiMo (Miami Modern) buildings were designed and constructed at the same time in 1953 by the Architect Albert Anis, with similar materials, massing and detailing to forge a strong design link between the two.

### LORD CHARLES: HISTORY 1999

Located at 450 21st Street the Lord Charles Apartments was also designed by Albert Anis who designed the adjacent Gamshire. Both buildings were designed and constructed at the same time. The Architect coordinated the design approach and materials of both buildings so that they work as an ensemble grouping.. It was built in 1953 as a two story apartment building with 17 efficiencies with baths. It was originally called the "Gamsa" Apartments - Building B" on the building card, but the card also notes that a neon wall sign saying "Lord Charles Apts" was installed in October, 1953. No early photographs have been found.