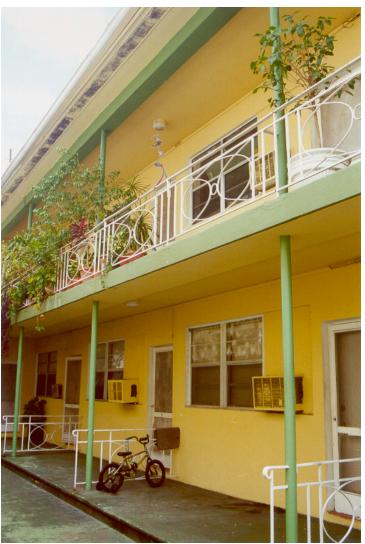

### L. MURRAY DIXON ARCHITECT

The Copley Terrace Apartments, now called the Sun King Apartments #1 at 435 20th Street, was constructed in 1938. as a 12-unit, 2-story apartment house costing \$25,000.00. The master site file from the late 1970's finds it noteworthy as "masonry vernacular architecture" It is shown in a photograph above from the Dixon Archive which predates the 1940 construction of its neighbor, the Allen. This photo above shows the eastward orientation of the building when its two triple-door entrances (topped by arched eyebrows) probably had a view of the ocean until the Collins Park was built the next year in 1939.. Apparently the Copley Terrace was not used by the military during WWII. (1)

(1) HISTORIC RESOURCES REPORT by CAROLYN KLEPSER / 5.25.2000

SUNKING 1: HISTORY 1999

PHOTOGRAPH ABOVE: FRONT ELEVATION AT 21st STREET 1999 COLORED RENDERING BELOW by SWANKE HAYDEN CONNELL ARCHITECTS 2002