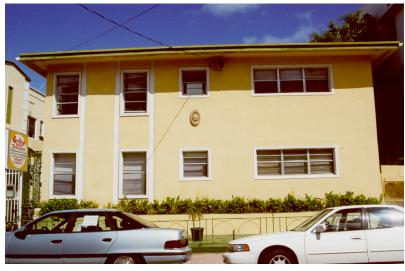

### L. MURRAY DIXON ARCHITECT

The Copley Terrace Apartments, now called the Sun King Apartments #1 at 435 20th Street, was constructed in 1938. as a 12-unit, 2-story apartment house costing \$25,000.00. The master site file from the late 1970's finds it noteworthy as "masonry vernacular architecture" It is shown in a photograph above from the Dixon Archive which predates the 1940 construction of its neighbor, the Allen. This photo above shows the eastward orientation of the building when its two triple-door entrances (topped by arched eyebrows) probably had a view of the ocean until the Collins Park was built the next year in 1939.. Apparently the Copley Terrace was not used by the military during WWII. (1)

(1) HISTORIC RESOURCES REPORT by CAROLYN KLEPSER / 5.25.2000

SUNKING 1: HISTORY 1999

PHOTOGRAPH ABOVE: FRONT ELEVATION AT 21st STREET 1999 COLORED RENDERING BELOW by SWANKE HAYDEN CONNELL ARCHITECTS 2002