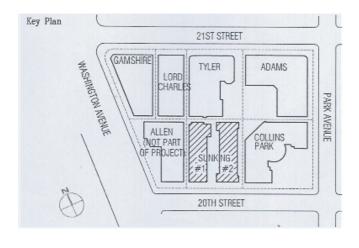

139

TO: DIVISION OF PLANNING, DESIGN AND HISTORIC PRESERVATION.

PERSUANT TO REQUEST BY:

THE BUILDING DEPARTMENT HAS RESEARCHED THE ABOVE MENTIONED ADDRESS AND FOUND THAT NO MICROFILM EAST.

OPERTY.

SIGNED.

MICROFILM DEPARTMENT



SUNKING 2: FRONT ELEVATION 1999

SUNKING 2: FRONT ENTRANCE DETAILS





# SUNKING #2: HISTORY 1999 MILTON SHERMAN ARCHITECT

Originally known as the S&M Apartments and located at 425 20th Street, it was listed in the 1953 and 1959 Polk's City Directories. It is now known as the Sun King #2. it was built in 1948 as a two story apartment house in the Postwar Modern style, designed by the Architect Milton Sherman. Initially it had 14 one-bedroom apartments.

The earliest known photograph is as appears on the next page, from the Miami Herald dated May 16, 1948.







PLASTIC TILES

story.

on the project.

washing and drying machines, and the garbage efrigerator room, the o

tast planned to eliminate ocors.

Entrance to the first floor apart-

ments will be gained directly from n a loggial covered balconies will D contain starways for the second be

Mi W. Deutschman is entineer



**SUNKING 2: HISTORY** 

DRAWING ABOVE by: ARTHUR MARCUS ARCHITECTS 2003
TO BRING EXISTING HISTORIC RAILINGS INTO COMPLIANCE WITH CURRENT CODES.







SUNKING 2: FRONT ENTRANCE WALKWAYS 1999

| DAVE ROSENBLUM  of the Westerly 100° of                          | Mailing Address                               | Permit No. 27308                              | Cost \$ 80,000:            |  |  |  |
|------------------------------------------------------------------|----------