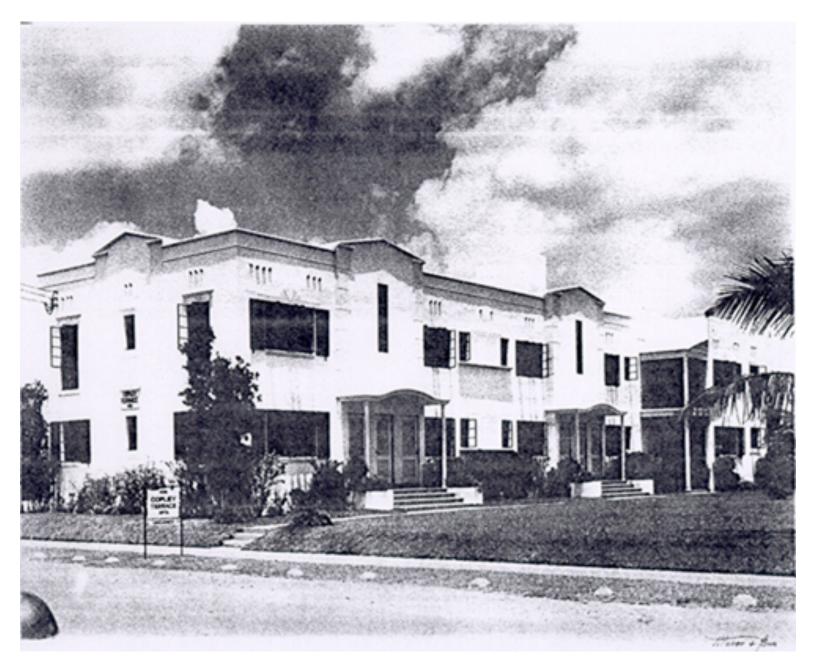

### L. MURRAY DIXON ARCHITECT

The Copley Terrace Apartments, now called the Sun King Apartments #1 at 435 20th Street, was constructed in 1938. as a 12-unit, 2-story apartment house costing \$25,000.00. The master site file from the late 1970's finds it noteworthy as "masonry vernacular architecture" It is shown in a photograph above from the Dixon Archive which predates the 1940 construction of its neighbor, the Allen. This photo above shows the eastward orientation of the building when its two triple-door entrances (topped by arched eyebrows) probably had a view of the ocean until the Collins Park was built the next year in 1939.. Apparently the Copley Terrace was not used by the military during WWII. (1)