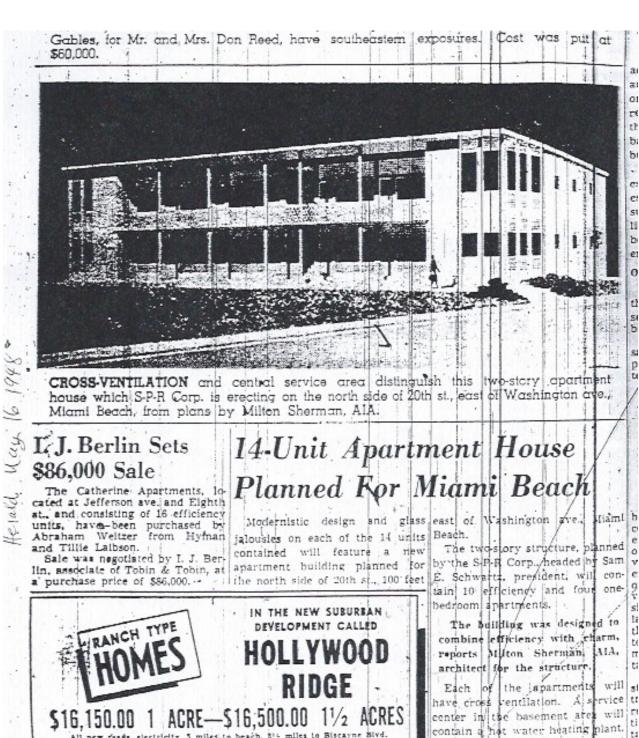

9

TO: DIVISION OF PLANNING, DESIGN AND HISTORIC PRESERVATION.

PERSUANT TO REQUEST BY:

THE BUILDING DEPARTMENT HAS RESEARCHED THE ABOVE MENTIONED ADDRESS AND FOUND THAT NO MICROFILM EAST.

OPERTY.

SIGNED.

MICROFILM DEPARTMENT



SUNKING 2: FRONT ELEVATION 1999

SUNKING 2: FRONT ENTRANCE DETAILS





# SUNKING #2: HISTORY 1999 MILTON SHERMAN ARCHITECT

Originally known as the S&M Apartments and located at 425 20th Street, it was listed in the 1953 and 1959 Polk's City Directories. It is now known as the Sun King #2. it was built in 1948 as a two story apartment house in the Postwar Modern style, designed by the Architect Milton Sherman. Initially it had 14 one-bedroom apartments.

The earliest known photograph is as appears on the next page, from the Miami Herald dated May 16, 1948.







PLASTIC TILES

story.

on the project.

washing and drying machines, and the garbage efrigerator room, the o

tast planned to eliminate ocors.

Entrance to the first floor apart-

ments will be gained directly from n a loggial covered balconies will D contain starways for the second be

Mi W. Deutschman is entineer



**SUNKING 2: HISTORY** 

DRAWING ABOVE by: ARTHUR MARCUS ARCHITECTS 2003
TO BRING EXISTING HISTORIC RAILINGS INTO COMPLIANCE WITH CURRENT CODES.







SUNKING 2: FRONT ENTRANCE WALKWAYS 1999

| DAVE ROSENBLUM  of the Westerly 100° of                          | Mailing Address                               | Permit No. 27308                              | Cost \$ 80,000:            |  |  |  |
|------------------------------------------------------------------|------------