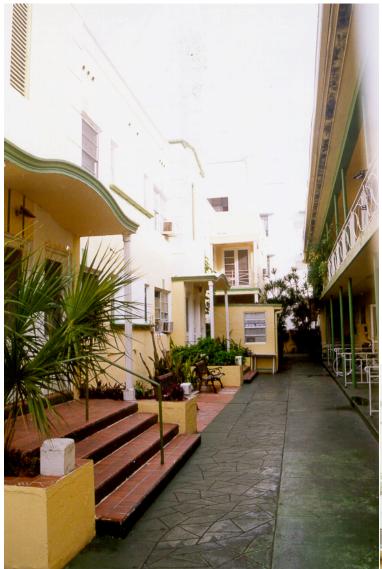

SUNKING 1: HISTORY 1999

TOP PHOTO: 1999 VIEW FROM STREET ENTRANCE TO COURTYARD BETWEEN SUNKING 1 (LEFT) AND SUNKING 2 (RIGHT). AT THE REAR OF THE COURTYARD ATTACHED TO SUNKING 1 IS A ONE STORY NON HISTORIC ADDITION WHICH IS PROPOSED FOR DEMOLITION. THIS ADDITION WAS FORMERLY UTILIZED AS AN OFFICE.