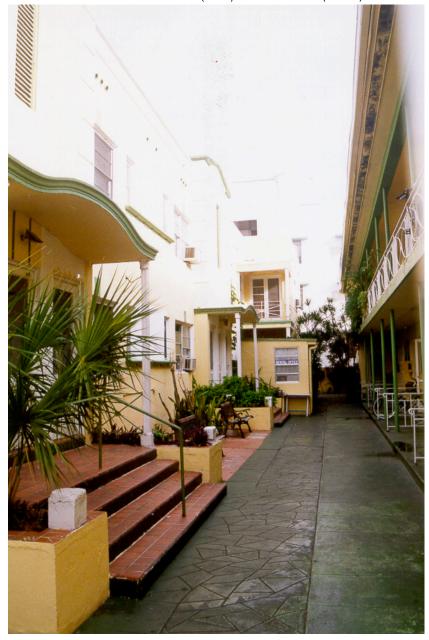

SUNKING 1: HISTORY 1999

TOP PHOTO: 1999 VIEW FROM STREET ENTRANCE TO COURTYARD BETWEEN SUNKING 1 (LEFT) AND SUNKING 2 (RIGHT). AT THE REAR OF THE COURTYARD ATTACHED TO SUNKING 1 IS A ONE STORY NON HISTORIC ADDITION WHICH IS PROPOSED FOR DEMOLITION. THIS ADDITION WAS FORMERLY UTILIZED AS AN OFFICE.