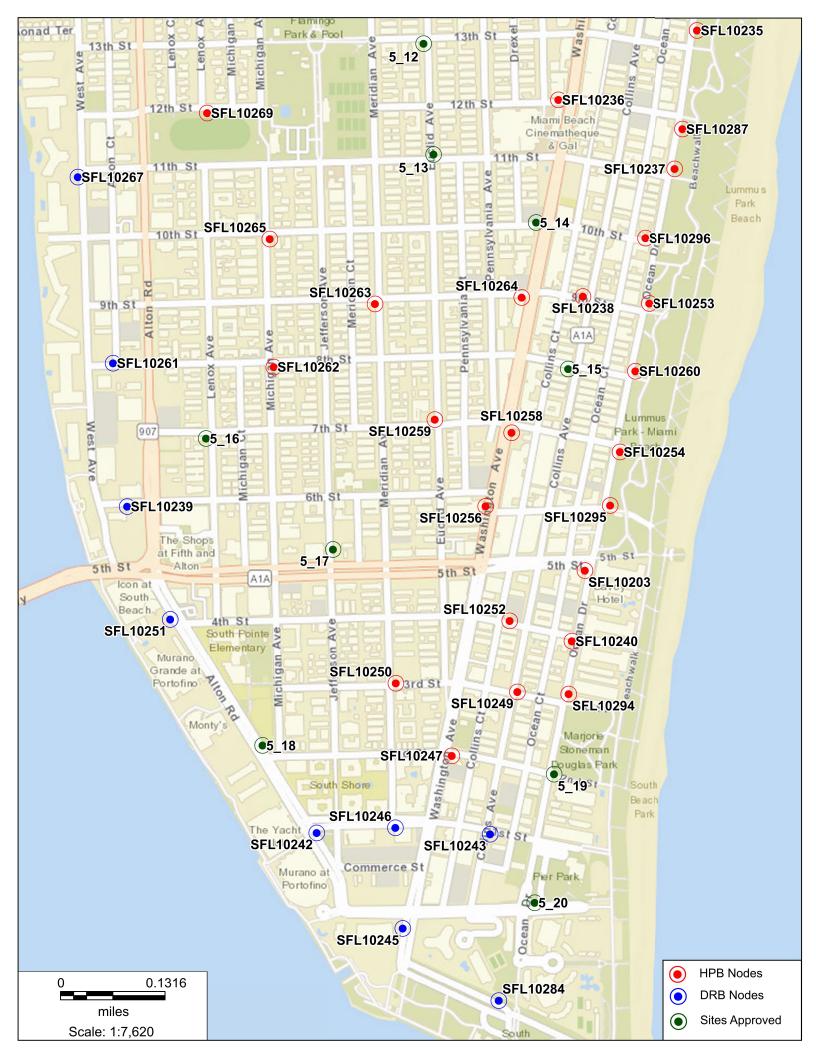

### 1000 Michigan Ave., Miami Beach, FL 33139 Aerial View















### 1000 Michigan Ave., Miami Beach, FL 33139 Photosim - Proposed Small Wireless Facilities with 25' Cobra



CROWN Proprietary & CASTLE Confidential

### 1000 Michigan Ave., Miami Beach, FL 33139 Photosim - Proposed Small Wireless Facilities with 25' Cobra





Proprietary & Confidential

### 1000 Michigan Ave., Miami Beach, FL 33139 Aerial View



### 1000 Michigan Ave., Miami Beach, FL 33139 West



### 1000 Michigan Ave., Miami Beach, FL 33139 South



#### 1000 Michigan Ave., Miami Beach, FL 33139 East





### 1000 Michigan Ave., Miami Beach, FL 33139 North





Miami Beach | 5