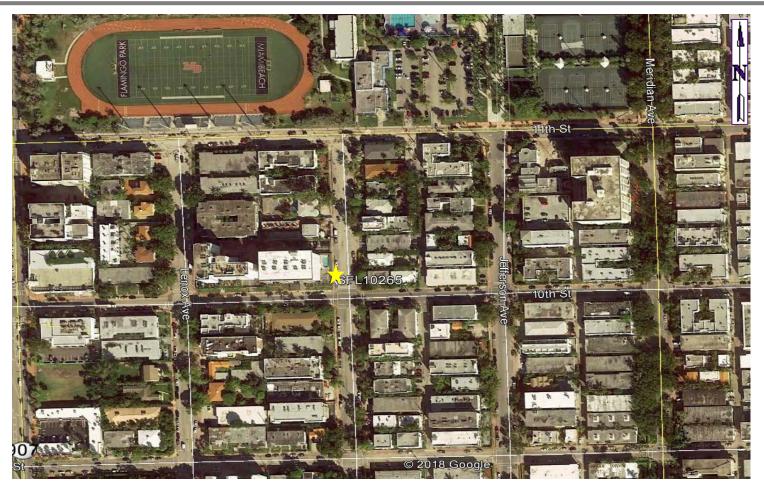

### 1000 Michigan Ave., Miami Beach, FL 33139 Aerial View















### 1000 Michigan Ave., Miami Beach, FL 33139 Photosim - Proposed Small Wireless Facilities with 25' Cobra



CROWN Proprietary & CASTLE Confidential

### 1000 Michigan Ave., Miami Beach, FL 33139 Photosim - Proposed Small Wireless Facilities with 25' Cobra





Proprietary & Confidential

### 1000 Michigan Ave., Miami Beach, FL 33139 Aerial View



### 1000 Michigan Ave., Miami Beach, FL 33139 West



### 1000 Michigan Ave., Miami Beach, FL 33139 South



#### 1000 Michigan Ave., Miami Beach, FL 33139 East





### 1000 Michigan Ave., Miami Beach, FL 33139 North





Miami Beach | 5