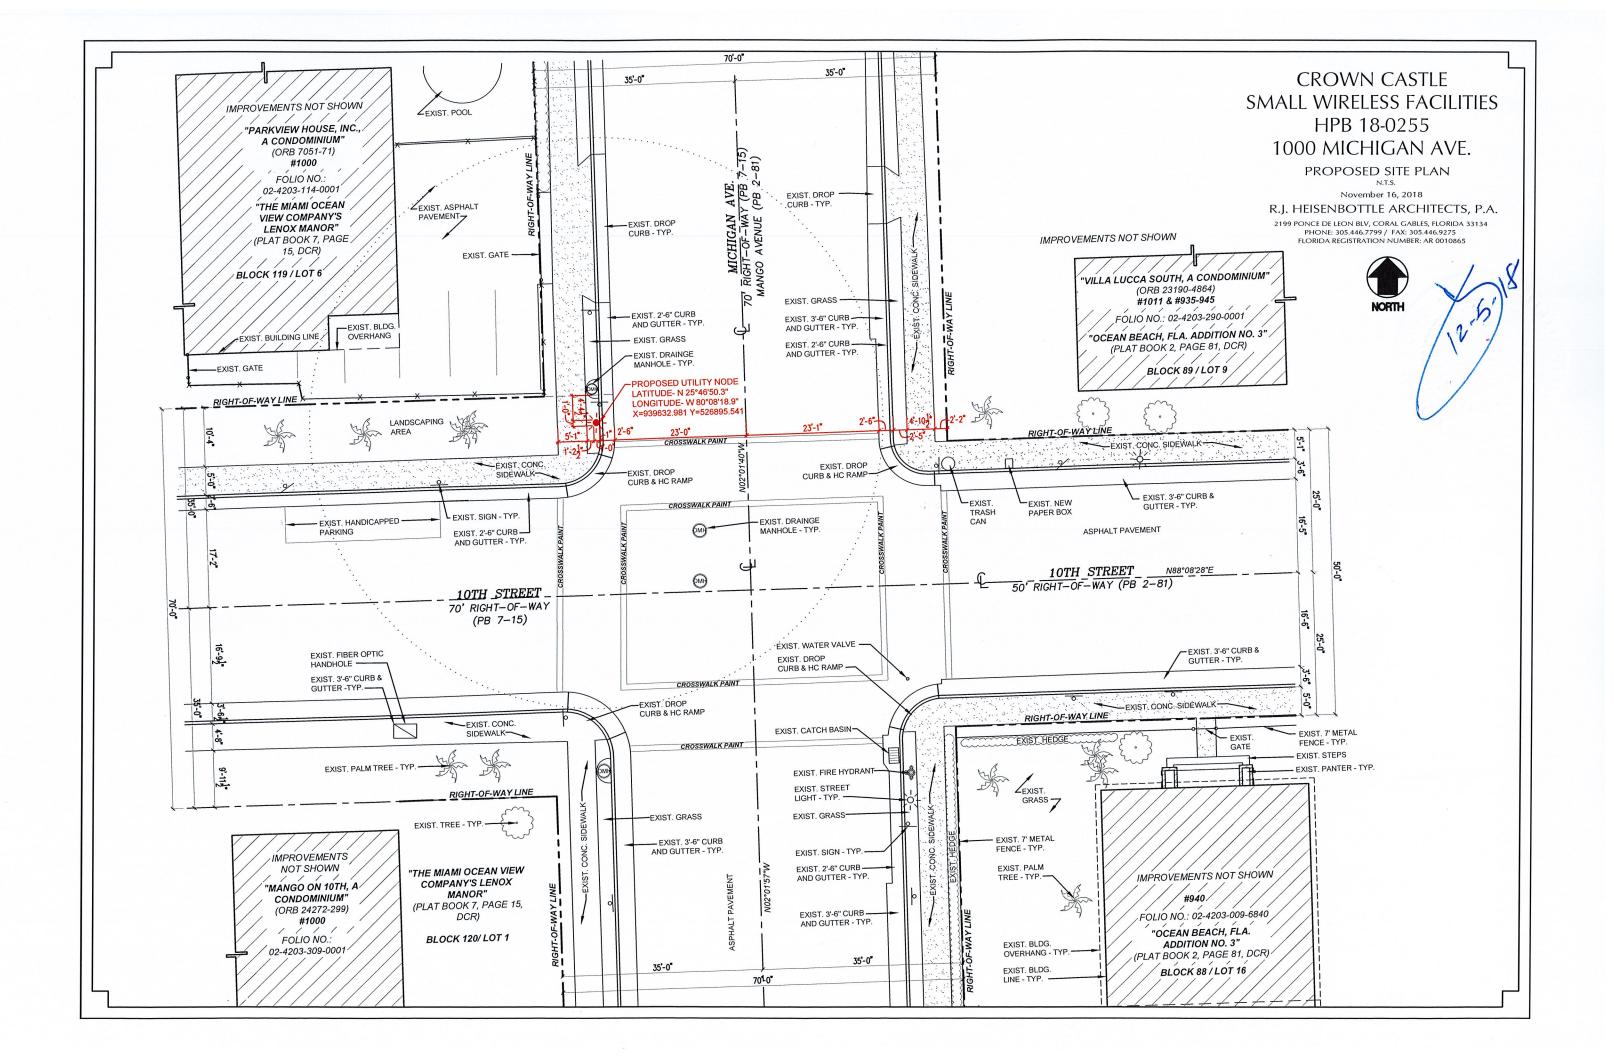

### 1000 Michigan Ave., Miami Beach, FL 33139 Aerial View















### 1000 Michigan Ave., Miami Beach, FL 33139 Photosim - Proposed Small Wireless Facilities with 25' Cobra



CROWN Proprietary & CASTLE Confidential

### 1000 Michigan Ave., Miami Beach, FL 33139 Photosim - Proposed Small Wireless Facilities with 25' Cobra





Proprietary & Confidential

### 1000 Michigan Ave., Miami Beach, FL 33139 Aerial View



### 1000 Michigan Ave., Miami Beach, FL 33139 West



### 1000 Michigan Ave., Miami Beach, FL 33139 South



#### 1000 Michigan Ave., Miami Beach, FL 33139 East





### 1000 Michigan Ave., Miami Beach, FL 33139 North





Miami Beach | 5