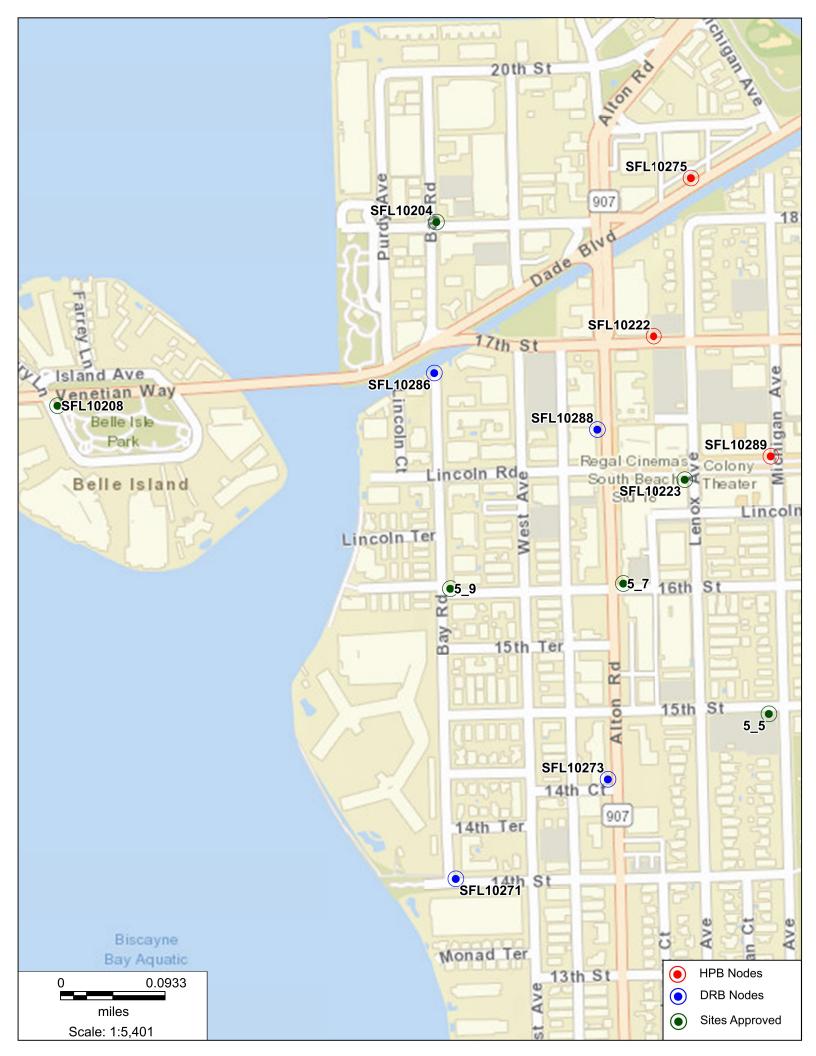

### 1000 Michigan Ave., Miami Beach, FL 33139 Aerial View















### 1000 Michigan Ave., Miami Beach, FL 33139 Photosim - Proposed Small Wireless Facilities with 25' Cobra



CROWN Proprietary & CASTLE Confidential

### 1000 Michigan Ave., Miami Beach, FL 33139 Photosim - Proposed Small Wireless Facilities with 25' Cobra





Proprietary & Confidential

### 1000 Michigan Ave., Miami Beach, FL 33139 Aerial View



### 1000 Michigan Ave., Miami Beach, FL 33139 West



### 1000 Michigan Ave., Miami Beach, FL 33139 South



#### 1000 Michigan Ave., Miami Beach, FL 33139 East





### 1000 Michigan Ave., Miami Beach, FL 33139 North





Miami Beach | 5