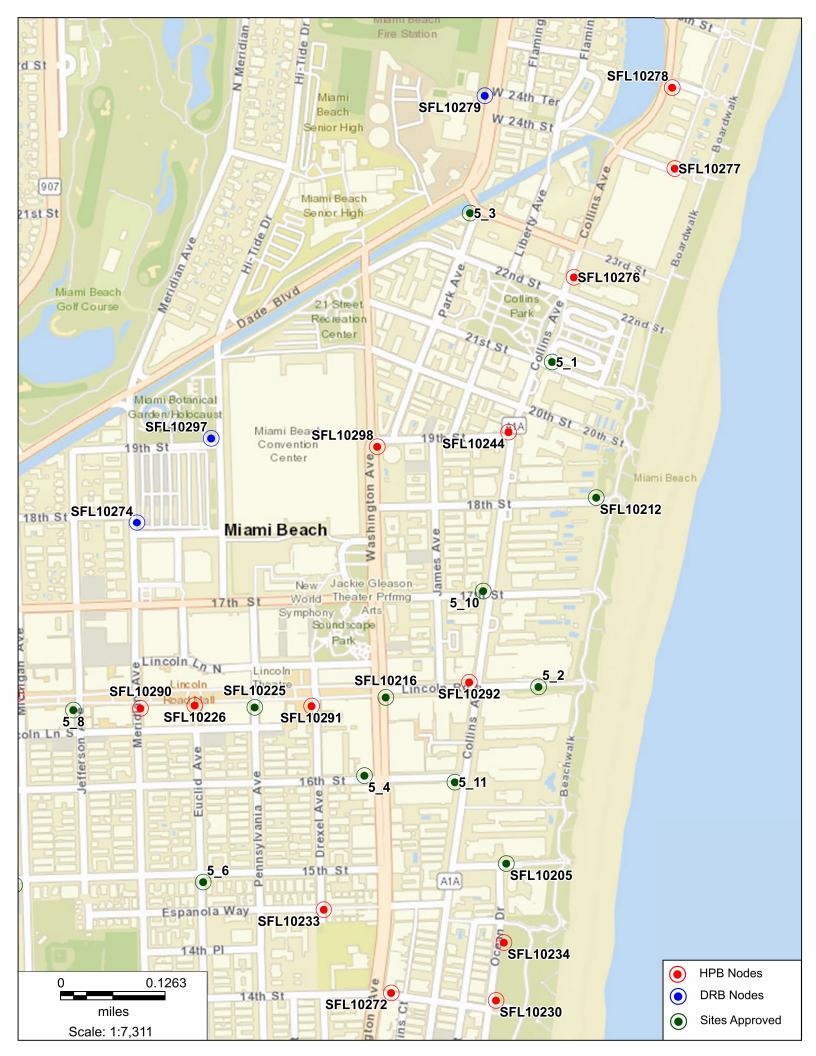

### 1000 Michigan Ave., Miami Beach, FL 33139 Aerial View















### 1000 Michigan Ave., Miami Beach, FL 33139 Photosim - Proposed Small Wireless Facilities with 25' Cobra



CROWN Proprietary & CASTLE Confidential

### 1000 Michigan Ave., Miami Beach, FL 33139 Photosim - Proposed Small Wireless Facilities with 25' Cobra





Proprietary & Confidential

### 1000 Michigan Ave., Miami Beach, FL 33139 Aerial View



### 1000 Michigan Ave., Miami Beach, FL 33139 West



### 1000 Michigan Ave., Miami Beach, FL 33139 South



#### 1000 Michigan Ave., Miami Beach, FL 33139 East





### 1000 Michigan Ave., Miami Beach, FL 33139 North





Miami Beach | 5