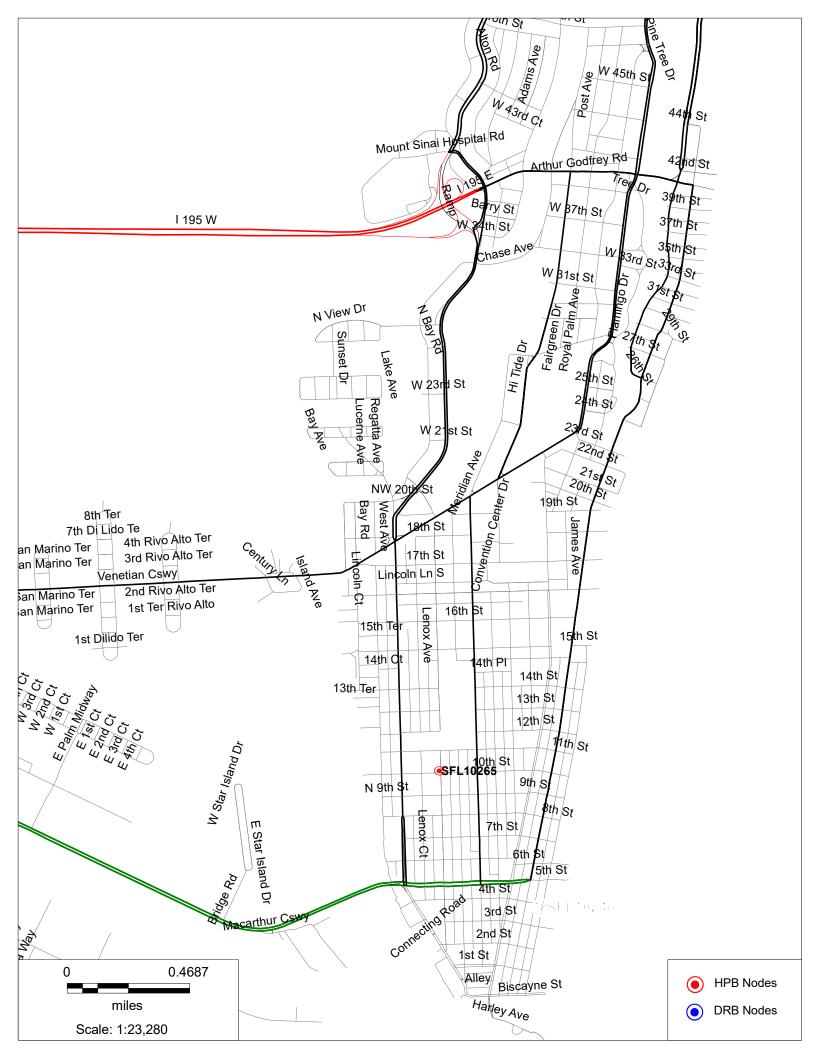

### 1000 Michigan Ave., Miami Beach, FL 33139 Aerial View















### 1000 Michigan Ave., Miami Beach, FL 33139 Photosim - Proposed Small Wireless Facilities with 25' Cobra



CROWN Proprietary & CASTLE Confidential

### 1000 Michigan Ave., Miami Beach, FL 33139 Photosim - Proposed Small Wireless Facilities with 25' Cobra





Proprietary & Confidential

### 1000 Michigan Ave., Miami Beach, FL 33139 Aerial View



### 1000 Michigan Ave., Miami Beach, FL 33139 West



### 1000 Michigan Ave., Miami Beach, FL 33139 South



#### 1000 Michigan Ave., Miami Beach, FL 33139 East





### 1000 Michigan Ave., Miami Beach, FL 33139 North





Miami Beach | 5