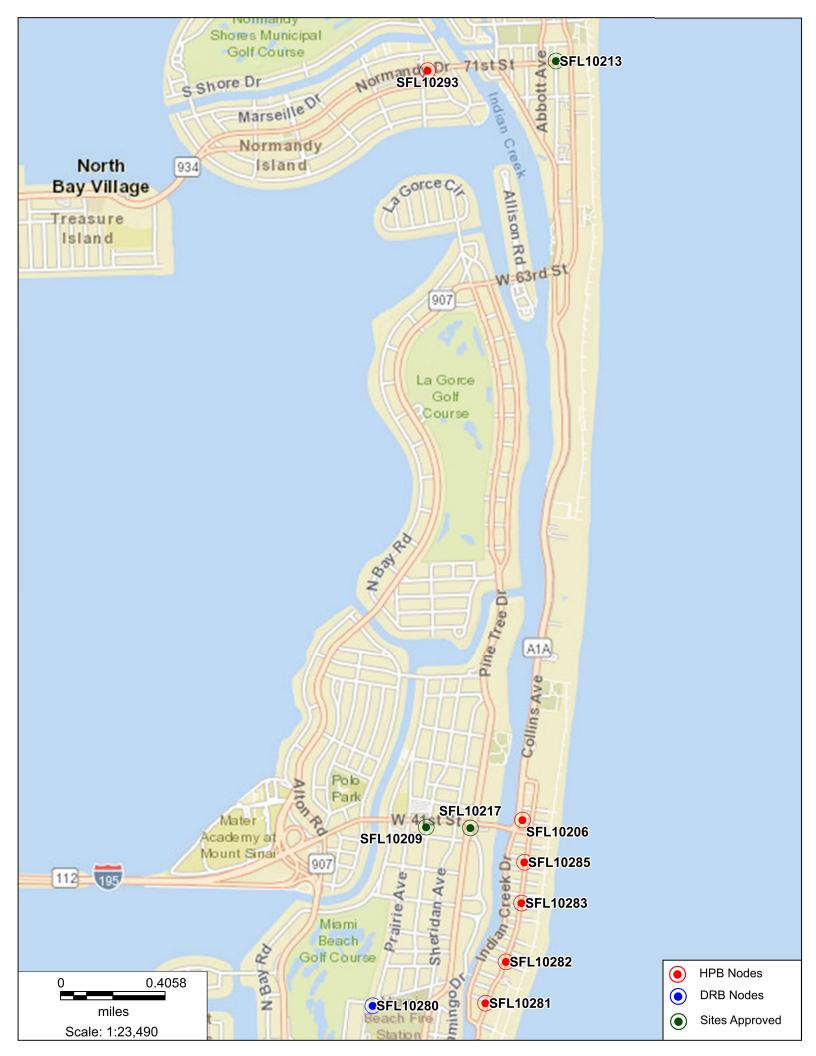

### 1000 Michigan Ave., Miami Beach, FL 33139 Aerial View















### 1000 Michigan Ave., Miami Beach, FL 33139 Photosim - Proposed Small Wireless Facilities with 25' Cobra



CROWN Proprietary & CASTLE Confidential

### 1000 Michigan Ave., Miami Beach, FL 33139 Photosim - Proposed Small Wireless Facilities with 25' Cobra





Proprietary & Confidential

### 1000 Michigan Ave., Miami Beach, FL 33139 Aerial View



### 1000 Michigan Ave., Miami Beach, FL 33139 West



### 1000 Michigan Ave., Miami Beach, FL 33139 South



#### 1000 Michigan Ave., Miami Beach, FL 33139 East





### 1000 Michigan Ave., Miami Beach, FL 33139 North





Miami Beach | 5