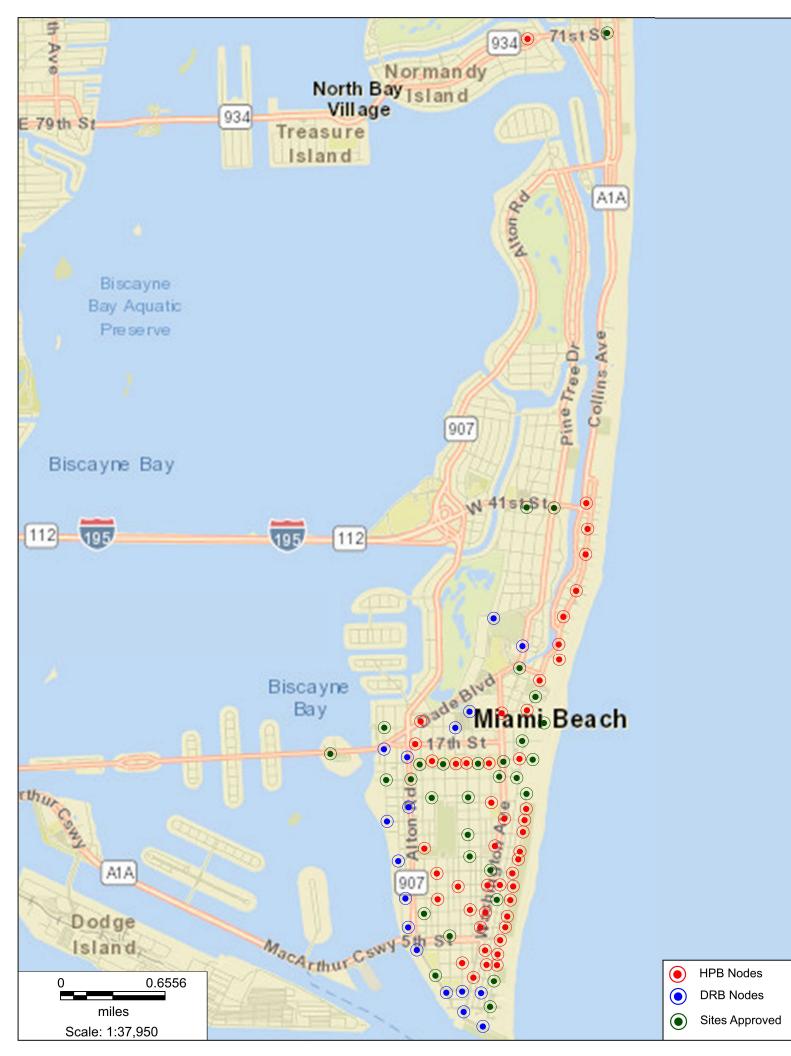

### 1000 Michigan Ave., Miami Beach, FL 33139 Aerial View















### 1000 Michigan Ave., Miami Beach, FL 33139 Photosim - Proposed Small Wireless Facilities with 25' Cobra



CROWN Proprietary & CASTLE Confidential

### 1000 Michigan Ave., Miami Beach, FL 33139 Photosim - Proposed Small Wireless Facilities with 25' Cobra





Proprietary & Confidential

### 1000 Michigan Ave., Miami Beach, FL 33139 Aerial View



### 1000 Michigan Ave., Miami Beach, FL 33139 West



### 1000 Michigan Ave., Miami Beach, FL 33139 South



#### 1000 Michigan Ave., Miami Beach, FL 33139 East





### 1000 Michigan Ave., Miami Beach, FL 33139 North





Miami Beach | 5