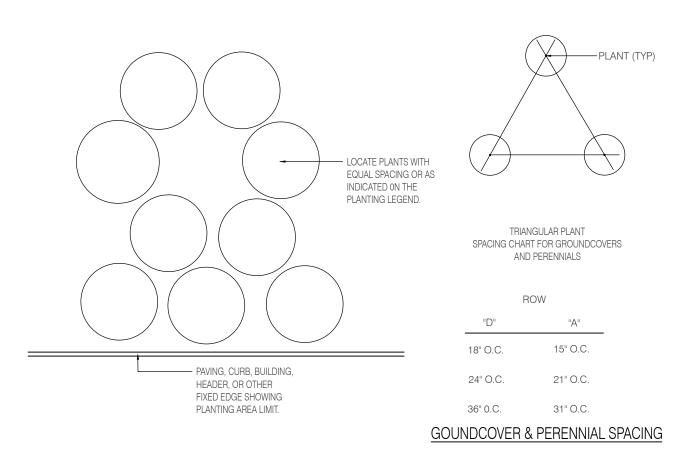

AT LEAST FOUR (4) FEET HIGH. THE BARRIER SHALL BE CONSTRUCTED OF CONTINUOUS CHAIN LINK FENCE WITH METAL POSTS AT (8) FOOT SPACING, OR OF 2X4 POSTS WITH THREE EQUALLY SPACED 2X4 RAILS. POSTS MAY BE SHIFTED TO AVOID ROOTS

2.) THE BARRIER SHALL BE PLACED AT THE DRIP LINE OF EACH TREE OR PRESERVATION AREA, AND IN NO CASE LESS THAN 10' FROM THE TRUNK OF ANY PROTECTED TREE. FOR ANY DISCREPANCIES RELATED TO PLACEMENT OF THE BARRIER, THE CITY'S URBAN FORESTER SHOULD BE CONTACTED FOR APPROVAL.

3.) HAND WORK ONLY WITHIN TREE BARRICADES 4.) TREE BARRICADE APPROVAL: OBTAIN CITY APPROVAL OF TREE BARRICADES BEFORE BEGINNING CLEARING OPERATIONS OR ANY SITE DEVELOPMENT.

# MEDIUM TREE PLANTING AND STAKING DETAIL SCALE: NTS



# SMALL TREE PLANTING AND STAKING DETAIL (UP TO AND INCLUDING 2.5" CALIPER)



8 PLANT SPACING DETAIL

SCALE: N.T.S



1.) SET TREE PLUMB IN PLANTING PIT. 2.) PROTECT TREE TRUNK WITH 1 NOMACO ® STYROFOAM PADDING GUARDS, #6U048048, AS SPECIFIED, OR APPROVED EQUAL. 3.) AMAZON HOUSE AND RUBBER ®. 1 1 AIR

HOSE #K1146 OR APPROVED EQUAL, TO COVER 10 GAUGE WIRE. 4.) 1 10 GAUGE GALVANIZED WIRE. WIRE PRODUCT ®, OR APPROVED EQUAL. 5.) 1 2" X 4" X 4' NON TREATED LANDSCAPE TIMBER AS SPECIFIED. FASTEN WITH 4 3 ½ DECK SCREWS TO 2" X 4" X 8' P.T. LANDSCAPE

BASE OF LEAF BUD

THE ROOT BALL TO PREVENT SETTLING. TIMES IMMEDIATLEY AFTER PLANTING, RAKE OUT 1.) CONTRACTOR TO ASSURE PERCOLATION 6.) NO SCARRED OR BLACKENED TRUNKS.

ALL BURLAP IF NOT 100% BIODEGRADABLE. REMOVE CONTAINER FROM ROOTBALL PRIOR TO PLANTING.

PRIOR RO MULCHING AND PLATING.

IN TREE PITS. 10.) ROOT FLARE 1"-2"