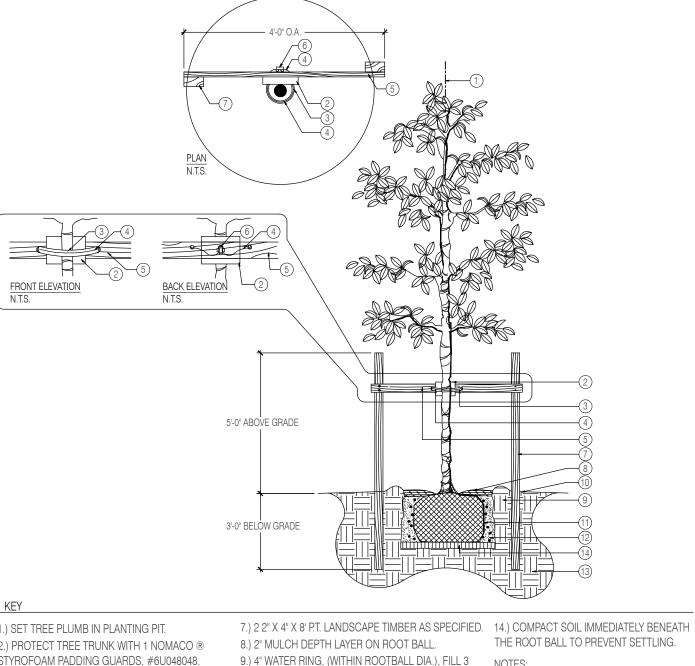

## GENERAL PLANTING NOTES AND SPECIFICATIONS:

DESIGNATED TO REMAIN WHICH ARE SCARRED OR DESTROYED WILL BE ARCHITECT AND/OR CLIENT. REPLACED AT THE CONTRACTOR'S EXPENSE, WITH SIMILAR SPECIES, SIZE 2. LANDSCAPE CONTRACTOR SHALL REMOVE COMPLETELY AND DISPOSE OF

EXISTING TREES DESIGNATED TO BE STORED OFF-SITE, SHALL BE LANDSCAPE ARCHITECT. ROTECTED AND CARED FOR ACCORDINGLY TO INDUSTRY STANDARD. NY TREES OR SHRUBS SCARRED OR DESTROYED WILL BE REPLACED AT HE CONTRACTOR'S EXPENSE, WITH SIMILAR SPECIES, SIZE AND QUALITY.

LANDSCAPE CONTRACTOR SHALL BECOME FAMILIAR WITH ALL JNDERGROUND UTILITIES OR STRUCTURES PRIOR TO DIGGING. LANDSCAPE CONTRACTOR SHALL REPAIR ALL DAMAGE TO UNDERGROUND UTILITIES AND/OR CONSTRUCTION AT NO COST TO THE

MONTHS AFTER DATE OF SUBSTANTIAL COMPLETION.

5.LANDSCAPE CONTRACTOR SHALL VERIFY ALL ESTIMATED QUANTITIES PLANTING PLAN TO TAKE PRECEDENCE OVER PLANT LIST.

. EXISTING PLANT MATERIAL NOT SHOWN ON THE PLAN AND IN CONFLICT WITH NEW PLANTING SHALL BE EVALUATED AT THE TIME OF NEW PLANTING INSTALLATION BY THE LANDSCAPE ARCHITECT.

ALL BUILDING CONSTRUCTION MATERIAL AND FOREIGN MATERIAL SHALL BE REMOVED FROM PLANTING AREAS AND REPLACED WITH 80/20 AND REPLACED WITH 80/20 PLANT MIX, OR AS PER SPECIFICATIONS.

B. ALL PLANT MATERIAL SYMBOLS SHOWN ON LANDSCAPE PLAN SHALL BE CONSIDERED DIAGRAMMATIC AND SHOULD BE ADJUSTED IN THE 6. LANDSCAPE CONTRACTOR TO APPLY MYCORRHIZA APPLICATION TO ROOTS DBSTRUCTIONS AFTER CONSULTING THE LANDSCAPE ARCHITECT.

THER REQUIREMENTS FOR SPECIFIC SHAPE OR EFFECT AS NOTED ON PRUNING TO BE REVIEWED AND APPROVED BY LANDSCAPE ARCHITECT PRIOR THE PLAN SHALL ALSO BE REQUIRED FOR ACCEPTANCE. ALL TREES TO TO PRUNING. HAVE SINGLE TRUNK, UNLESS OTHERWISE NOTED ON THE PLANS OR 8. ROOT BALL SIZE TABLE

OF ANY WEEDS, GRASS, AS WELL AS CLEAN-UP OF ANY DEAD MATERIAL FLORIDA DEPARTMENT OF AGRICULTURE") ND FINISH GRADING AS PER THE SPECS.

1. THE LANDSCAPE CONTRACTOR SHALL AT ALL TIMES KEEP THE JOB SITE CLEAN AND FREE FROM ACCUMULATION OF WASTE MATERIAL, DEBRIS, AND RUBBISH.

2. THE LANDSCAPE CONTRACTOR SHALL EXERCISE CAUTION TO 2"-21/2" PROTECT ANY NEW HARDSCAPE CONSTRUCTION OR IRRIGATION. ANY 2 ½" - 3 ½" DAMAGE SHALL BE REPLACED OR REPAIRED TO THE ORIGINAL STATE BY  $3\,\%$  - 4" THE LANDSCAPE CONTRACTOR AT NO ADDITIONAL COST TO THE 4"-41/2"

3. ALL PLANT MATERIAL TO BE FLORIDA #1 OR BETTER, AS DEFINED BY FOR NURSERY PLANTS PART I AND II".

MINIMUM DEPTH OF 2". WITH THE EXCEPTION OF BEACH PLANTING. 15. ALL PLANTING AREAS WITHIN LIMIT OF WORK SHALL BE 100% FULLY

COMPLY WITH THE PROPOSED IRRIGATION DESIGN. 6. ON-SITE LAYOUT OF PLANT MATERIAL MUST BE COORDINATED WITH LIFTS/LAYERS, EACH THEN COMPACTED BEFORE A SUBSEQUENT 18" LIFT/LAYER HE LANDSCAPE ARCHITECT PRIOR TO INSTALLATION. L.A. TO BE GIVEN A IS PLACED. REPEAT UNTIL BACKFILL IS FLUSH WITH SURROUNDING GRADE. MIN. OF (1) WEEK NOTICE TO REVIEW PRIOR TO IMPLEMENTATION.

SHALL BE PERFORMED IN ACCORDANCE WITH CITY OF MIAMI BEACH RESIDUAL ROOTS, STUMPS AND PORTIONS AND PARTS THEREOF. PRUNING STANDARDS AND/OR AN ISSUED ERM TREE OR

13. RESTORE THE SURFACE WITH MATERIAL TO MATCH ADJACENT AREAS

F ALL TREES AND PALMS PALMS TO REMAIN OR BE RELOCATED PRIOR N PLACE UNTIL CONSTRUCTION HAS COMPLETED 9. MULCH SHALL NOT BE APPLIED WITHIN 6" OF ANY TREE OR PALM ROOT BALL BURLAP OR SHRINK WRAP.

FRUNKS THAT ARE INSTALLED OR INCORPORATED INTO THE PROJECT. FOR ROW TREES/PALMS PLEASE UTILIZE AMERIGROW (PREMIUM

20. SHOULD ANY CORRECTIVE STRUCTURAL PRUNING BE NECESSARY SHALL BE PERFORMED BY AN ISA OR ASCA CERTIFIED ARBORIST IN BACKFILLING. CCORDANCE WITH THE LATEST VERSION IF THE ANSI A-300 PRUNING 2. LANDSCAPE CONTRACTOR TO FLAG ALL PROPOSED PLANT LOCATIONS FOR TANDARDS AND GOOD HORTICULTURAL PRACTICES. THE CITY URBAN LANDSCAPE ARCHITECT'S APPROVAL PRIOR TO INSTALLATION. ORESTER SHALL BE PROVIDED WITH A WRITTEN COPY OF THE PROPOSED PRUNING PLAN INCLUDING THE REASONS WHY PRUNING IS NECESSARY, PRIOR TO THE PRUNING ACTIVITIES TAKING PLACE.

1. CARE SHALL BE TAKEN TO AVOID UTILITY OR CONSTRUCTION RENCHING THROUGH EXISTING TREE OR PALM DRIPLINES OF TREES 4. AFTER EACH PLANTING PIT IS EXCAVATED, PLACE SUFFICIENT PLANTING MIX IN LATED TO REMAIN IN PLACE OR BE RELOCATED. IF CONSTRUCTION BOTTOM OF EXCAVATION, AND SEAT PLANT, INSURING TOP OF ROOT BALL IS REQUIRES THE CUTTING OF ANY ROOTS WITH A DIAMETER OF 2" OR FLUSH WITH IMMEDIATELY ADJACENT FINAL OR PROPOSED GRADE. DIRECTED BY AN ISA CERTIFIED ARBORIST, AND IN ACCORDANCE WITH THE CORRECT ELEVATION. REFER TO GRADING PLAN. COVERED WITH SOIL TO PREVENT DRYING. ROOTS SHOULD NOT BE ORN OR BROKEN BY HEAVY EQUIPMENT. SHREDDED, RAGGED OR 7. CENTER EACH RELOCATED TREE/PALM IN ITS PLANTING PIT AND BACKFILL BROKEN ROOTS ENDS SHOULD BE NOTED IN WRITING AND AN ARBORIST WITH SPECIFIED PLANTING MIX. SHOULD BE CONSULTED PRIOR TO ANY ROOT PRUNING TAKING PLACE .