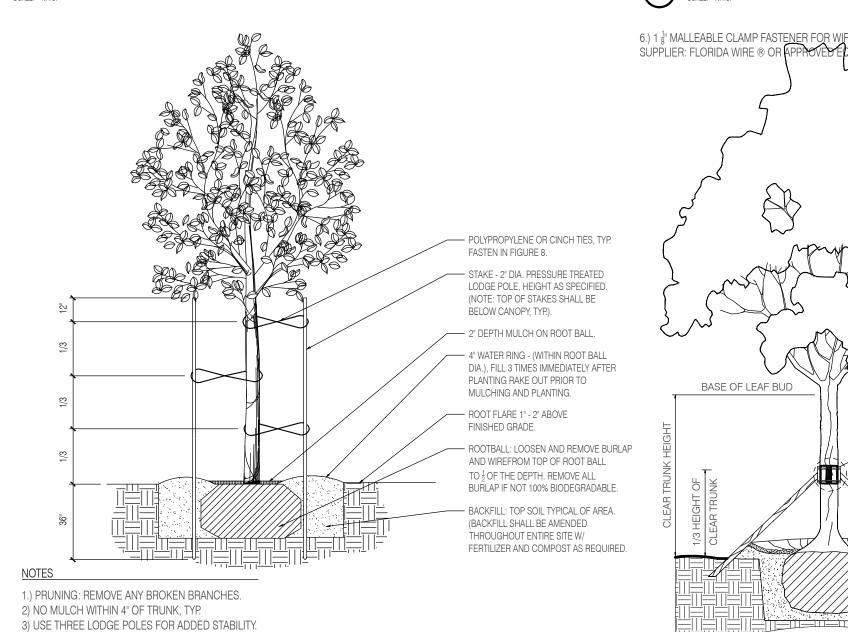

## GENERAL PLANTING NOTES AND SPECIFICATIONS:

DESIGNATED TO REMAIN WHICH ARE SCARRED OR DESTROYED WILL BE ARCHITECT AND/OR CLIENT. REPLACED AT THE CONTRACTOR'S EXPENSE, WITH SIMILAR SPECIES, SIZE 2. LANDSCAPE CONTRACTOR SHALL REMOVE COMPLETELY AND DISPOSE OF

EXISTING TREES DESIGNATED TO BE STORED OFF-SITE, SHALL BE LANDSCAPE ARCHITECT. ROTECTED AND CARED FOR ACCORDINGLY TO INDUSTRY STANDARD. NY TREES OR SHRUBS SCARRED OR DESTROYED WILL BE REPLACED AT HE CONTRACTOR'S EXPENSE, WITH SIMILAR SPECIES, SIZE AND QUALITY.

LANDSCAPE CONTRACTOR SHALL BECOME FAMILIAR WITH ALL JNDERGROUND UTILITIES OR STRUCTURES PRIOR TO DIGGING. LANDSCAPE CONTRACTOR SHALL REPAIR ALL DAMAGE TO UNDERGROUND UTILITIES AND/OR CONSTRUCTION AT NO COST TO THE

MONTHS AFTER DATE OF SUBSTANTIAL COMPLETION.

5.LANDSCAPE CONTRACTOR SHALL VERIFY ALL ESTIMATED QUANTITIES PLANTING PLAN TO TAKE PRECEDENCE OVER PLANT LIST.

. EXISTING PLANT MATERIAL NOT SHOWN ON THE PLAN AND IN CONFLICT WITH NEW PLANTING SHALL BE EVALUATED AT THE TIME OF NEW PLANTING INSTALLATION BY THE LANDSCAPE ARCHITECT.

ALL BUILDING CONSTRUCTION MATERIAL AND FOREIGN MATERIAL SHALL BE REMOVED FROM PLANTING AREAS AND REPLACED WITH 80/20 AND REPLACED WITH 80/20 PLANT MIX, OR AS PER SPECIFICATIONS.

B. ALL PLANT MATERIAL SYMBOLS SHOWN ON LANDSCAPE PLAN SHALL BE CONSIDERED DIAGRAMMATIC AND SHOULD BE ADJUSTED IN THE 6. LANDSCAPE CONTRACTOR TO APPLY MYCORRHIZA APPLICATION TO ROOTS DBSTRUCTIONS AFTER CONSULTING THE LANDSCAPE ARCHITECT.

THER REQUIREMENTS FOR SPECIFIC SHAPE OR EFFECT AS NOTED ON PRUNING TO BE REVIEWED AND APPROVED BY LANDSCAPE ARCHITECT PRIOR THE PLAN SHALL ALSO BE REQUIRED FOR ACCEPTANCE. ALL TREES TO TO PRUNING. HAVE SINGLE TRUNK, UNLESS OTHERWISE NOTED ON THE PLANS OR 8. ROOT BALL SIZE TABLE

OF ANY WEEDS, GRASS, AS WELL AS CLEAN-UP OF ANY DEAD MATERIAL FLORIDA DEPARTMENT OF AGRICULTURE") ND FINISH GRADING AS PER THE SPECS.

1. THE LANDSCAPE CONTRACTOR SHALL AT ALL TIMES KEEP THE JOB SITE CLEAN AND FREE FROM ACCUMULATION OF WASTE MATERIAL, DEBRIS, AND RUBBISH.

2. THE LANDSCAPE CONTRACTOR SHALL EXERCISE CAUTION TO 2"-21/2" PROTECT ANY NEW HARDSCAPE CONSTRUCTION OR IRRIGATION. ANY 2 ½" - 3 ½" DAMAGE SHALL BE REPLACED OR REPAIRED TO THE ORIGINAL STATE BY  $3\,\%$  - 4" THE LANDSCAPE CONTRACTOR AT NO ADDITIONAL COST TO THE 4"-41/2"

3. ALL PLANT MATERIAL TO BE FLORIDA #1 OR BETTER, AS DEFINED BY FOR NURSERY PLANTS PART I AND II".

MINIMUM DEPTH OF 2". WITH THE EXCEPTION OF BEACH PLANTING. 15. ALL PLANTING AREAS WITHIN LIMIT OF WORK SHALL BE 100% FULLY

COMPLY WITH THE PROPOSED IRRIGATION DESIGN. 6. ON-SITE LAYOUT OF PLANT MATERIAL MUST BE COORDINATED WITH LIFTS/LAYERS, EACH THEN COMPACTED BEFORE A SUBSEQUENT 18" LIFT/LAYER HE LANDSCAPE ARCHITECT PRIOR TO INSTALLATION. L.A. TO BE GIVEN A IS PLACED. REPEAT UNTIL BACKFILL IS FLUSH WITH SURROUNDING GRADE. MIN. OF (1) WEEK NOTICE TO REVIEW PRIOR TO IMPLEMENTATION.

SHALL BE PERFORMED IN ACCORDANCE WITH CITY OF MIAMI BEACH RESIDUAL ROOTS, STUMPS AND PORTIONS AND PARTS THEREOF. PRUNING STANDARDS AND/OR AN ISSUED ERM TREE OR

13. RESTORE THE SURFACE WITH MATERIAL TO MATCH ADJACENT AREAS

F ALL TREES AND PALMS PALMS TO REMAIN OR BE RELOCATED PRIOR N PLACE UNTIL CONSTRUCTION HAS COMPLETED 9. MULCH SHALL NOT BE APPLIED WITHIN 6" OF ANY TREE OR PALM ROOT BALL BURLAP OR SHRINK WRAP.

FRUNKS THAT ARE INSTALLED OR INCORPORATED INTO THE PROJECT. FOR ROW TREES/PALMS PLEASE UTILIZE AMERIGROW (PREMIUM

20. SHOULD ANY CORRECTIVE STRUCTURAL PRUNING BE NECESSARY SHALL BE PERFORMED BY AN ISA OR ASCA CERTIFIED ARBORIST IN BACKFILLING. CCORDANCE WITH THE LATEST VERSION IF THE ANSI A-300 PRUNING 2. LANDSCAPE CONTRACTOR TO FLAG ALL PROPOSED PLANT LOCATIONS FOR TANDARDS AND GOOD HORTICULTURAL PRACTICES. THE CITY URBAN LANDSCAPE ARCHITECT'S APPROVAL PRIOR TO INSTALLATION. ORESTER SHALL BE PROVIDED WITH A WRITTEN COPY OF THE PROPOSED PRUNING PLAN INCLUDING THE REASONS WHY PRUNING IS NECESSARY, PRIOR TO THE PRUNING ACTIVITIES TAKING PLACE.

1. CARE SHALL BE TAKEN TO AVOID UTILITY OR CONSTRUCTION RENCHING THROUGH EXISTING TREE OR PALM DRIPLINES OF TREES 4. AFTER EACH PLANTING PIT IS EXCAVATED, PLACE SUFFICIENT PLANTING MIX IN LATED TO REMAIN IN PLACE OR BE RELOCATED. IF CONSTRUCTION BOTTOM OF EXCAVATION, AND SEAT PLANT, INSURING TOP OF ROOT BALL IS REQUIRES THE CUTTING OF ANY ROOTS WITH A DIAMETER OF 2" OR FLUSH WITH IMMEDIATELY ADJACENT FINAL OR PROPOSED GRADE. DIRECTED BY AN ISA CERTIFIED ARBORIST, AND IN ACCORDANCE WITH THE CORRECT ELEVATION. REFER TO GRADING PLAN. COVERED WITH SOIL TO PREVENT DRYING. ROOTS SHOULD NOT BE ORN OR BROKEN BY HEAVY EQUIPMENT. SHREDDED, RAGGED OR 7. CENTER EACH RELOCATED TREE/PALM IN ITS PLANTING PIT AND BACKFILL BROKEN ROOTS ENDS SHOULD BE NOTED IN WRITING AND AN ARBORIST WITH SPECIFIED PLANTING MIX. SHOULD BE CONSULTED PRIOR TO ANY ROOT PRUNING TAKING PLACE .