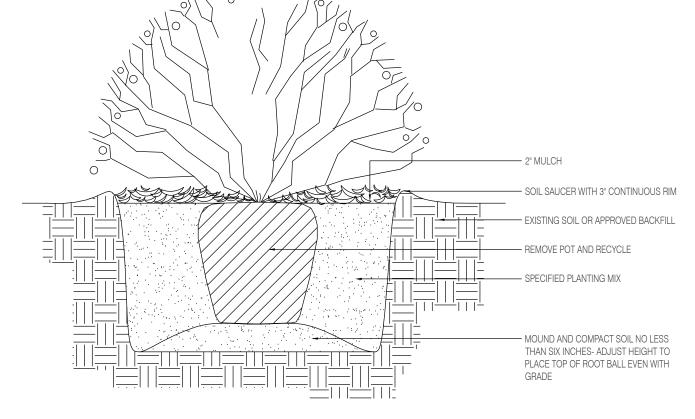

## GENERAL PLANTING NOTES AND SPECIFICATIONS:

DESIGNATED TO REMAIN WHICH ARE SCARRED OR DESTROYED WILL BE ARCHITECT AND/OR CLIENT. REPLACED AT THE CONTRACTOR'S EXPENSE, WITH SIMILAR SPECIES, SIZE 2. LANDSCAPE CONTRACTOR SHALL REMOVE COMPLETELY AND DISPOSE OF

EXISTING TREES DESIGNATED TO BE STORED OFF-SITE, SHALL BE LANDSCAPE ARCHITECT. ROTECTED AND CARED FOR ACCORDINGLY TO INDUSTRY STANDARD. NY TREES OR SHRUBS SCARRED OR DESTROYED WILL BE REPLACED AT HE CONTRACTOR'S EXPENSE, WITH SIMILAR SPECIES, SIZE AND QUALITY.

LANDSCAPE CONTRACTOR SHALL BECOME FAMILIAR WITH ALL JNDERGROUND UTILITIES OR STRUCTURES PRIOR TO DIGGING. LANDSCAPE CONTRACTOR SHALL REPAIR ALL DAMAGE TO UNDERGROUND UTILITIES AND/OR CONSTRUCTION AT NO COST TO THE

MONTHS AFTER DATE OF SUBSTANTIAL COMPLETION.

5.LANDSCAPE CONTRACTOR SHALL VERIFY ALL ESTIMATED QUANTITIES PLANTING PLAN TO TAKE PRECEDENCE OVER PLANT LIST.

. EXISTING PLANT MATERIAL NOT SHOWN ON THE PLAN AND IN CONFLICT WITH NEW PLANTING SHALL BE EVALUATED AT THE TIME OF NEW PLANTING INSTALLATION BY THE LANDSCAPE ARCHITECT.

ALL BUILDING CONSTRUCTION MATERIAL AND FOREIGN MATERIAL SHALL BE REMOVED FROM PLANTING AREAS AND REPLACED WITH 80/20 AND REPLACED WITH 80/20 PLANT MIX, OR AS PER SPECIFICATIONS.

B. ALL PLANT MATERIAL SYMBOLS SHOWN ON LANDSCAPE PLAN SHALL BE CONSIDERED DIAGRAMMATIC AND SHOULD BE ADJUSTED IN THE 6. LANDSCAPE CONTRACTOR TO APPLY MYCORRHIZA APPLICATION TO ROOTS DBSTRUCTIONS AFTER CONSULTING THE LANDSCAPE ARCHITECT.

THER REQUIREMENTS FOR SPECIFIC SHAPE OR EFFECT AS NOTED ON PRUNING TO BE REVIEWED AND APPROVED BY LANDSCAPE ARCHITECT PRIOR THE PLAN SHALL ALSO BE REQUIRED FOR ACCEPTANCE. ALL TREES TO TO PRUNING. HAVE SINGLE TRUNK, UNLESS OTHERWISE NOTED ON THE PLANS OR 8. ROOT BALL SIZE TABLE

OF ANY WEEDS, GRASS, AS WELL AS CLEAN-UP OF ANY DEAD MATERIAL FLORIDA DEPARTMENT OF AGRICULTURE") ND FINISH GRADING AS PER THE SPECS.

1. THE LANDSCAPE CONTRACTOR SHALL AT ALL TIMES KEEP THE JOB SITE CLEAN AND FREE FROM ACCUMULATION OF WASTE MATERIAL, DEBRIS, AND RUBBISH.

2. THE LANDSCAPE CONTRACTOR SHALL EXERCISE CAUTION TO 2"-21/2" PROTECT ANY NEW HARDSCAPE CONSTRUCTION OR IRRIGATION. ANY 2 ½" - 3 ½" DAMAGE SHALL BE REPLACED OR REPAIRED TO THE ORIGINAL STATE BY  $3\,\%$  - 4" THE LANDSCAPE CONTRACTOR AT NO ADDITIONAL COST TO THE 4"-41/2"

3. ALL PLANT MATERIAL TO BE FLORIDA #1 OR BETTER, AS DEFINED BY FOR NURSERY PLANTS PART I AND II".

MINIMUM DEPTH OF 2". WITH THE EXCEPTION OF BEACH PLANTING. 15. ALL PLANTING AREAS WITHIN LIMIT OF WORK SHALL BE 100% FULLY

COMPLY WITH THE PROPOSED IRRIGATION DESIGN. 6. ON-SITE LAYOUT OF PLANT MATERIAL MUST BE COORDINATED WITH LIFTS/LAYERS, EACH THEN COMPACTED BEFORE A SUBSEQUENT 18" LIFT/LAYER HE LANDSCAPE ARCHITECT PRIOR TO INSTALLATION. L.A. TO BE GIVEN A IS PLACED. REPEAT UNTIL BACKFILL IS FLUSH WITH SURROUNDING GRADE. MIN. OF (1) WEEK NOTICE TO REVIEW PRIOR TO IMPLEMENTATION.

SHALL BE PERFORMED IN ACCORDANCE WITH CITY OF MIAMI BEACH RESIDUAL ROOTS, STUMPS AND PORTIONS AND PARTS THEREOF. PRUNING STANDARDS AND/OR AN ISSUED ERM TREE OR

13. RESTORE THE SURFACE WITH MATERIAL TO MATCH ADJACENT AREAS

F ALL TREES AND PALMS PALMS TO REMAIN OR BE RELOCATED PRIOR N PLACE UNTIL CONSTRUCTION HAS COMPLETED 9. MULCH SHALL NOT BE APPLIED WITHIN 6" OF ANY TREE OR PALM ROOT BALL BURLAP OR SHRINK WRAP.

FRUNKS THAT ARE INSTALLED OR INCORPORATED INTO THE PROJECT. FOR ROW TREES/PALMS PLEASE UTILIZE AMERIGROW (PREMIUM

20. SHOULD ANY CORRECTIVE STRUCTURAL PRUNING BE NECESSARY SHALL BE PERFORMED BY AN ISA OR ASCA CERTIFIED ARBORIST IN BACKFILLING. CCORDANCE WITH THE LATEST VERSION IF THE ANSI A-300 PRUNING 2. LANDSCAPE CONTRACTOR TO FLAG ALL PROPOSED PLANT LOCATIONS FOR TANDARDS AND GOOD HORTICULTURAL PRACTICES. THE CITY URBAN LANDSCAPE ARCHITECT'S APPROVAL PRIOR TO INSTALLATION. ORESTER SHALL BE PROVIDED WITH A WRITTEN COPY OF THE PROPOSED PRUNING PLAN INCLUDING THE REASONS WHY PRUNING IS NECESSARY, PRIOR TO THE PRUNING ACTIVITIES TAKING PLACE.

1. CARE SHALL BE TAKEN TO AVOID UTILITY OR CONSTRUCTION RENCHING THROUGH EXISTING TREE OR PALM DRIPLINES OF TREES 4. AFTER EACH PLANTING PIT IS EXCAVATED, PLACE SUFFICIENT PLANTING MIX IN LATED TO REMAIN IN PLACE OR BE RELOCATED. IF CONSTRUCTION BOTTOM OF EXCAVATION, AND SEAT PLANT, INSURING TOP OF ROOT BALL IS REQUIRES THE CUTTING OF ANY ROOTS WITH A DIAMETER OF 2" OR FLUSH WITH IMMEDIATELY ADJACENT FINAL OR PROPOSED GRADE. DIRECTED BY AN ISA CERTIFIED ARBORIST, AND IN ACCORDANCE WITH THE CORRECT ELEVATION. REFER TO GRADING PLAN. COVERED WITH SOIL TO PREVENT DRYING. ROOTS SHOULD NOT BE ORN OR BROKEN BY HEAVY EQUIPMENT. SHREDDED, RAGGED OR 7. CENTER EACH RELOCATED TREE/PALM IN ITS PLANTING PIT AND BACKFILL BROKEN ROOTS ENDS SHOULD BE NOTED IN WRITING AND AN ARBORIST WITH SPECIFIED PLANTING MIX. SHOULD BE CONSULTED PRIOR TO ANY ROOT PRUNING TAKING PLACE .