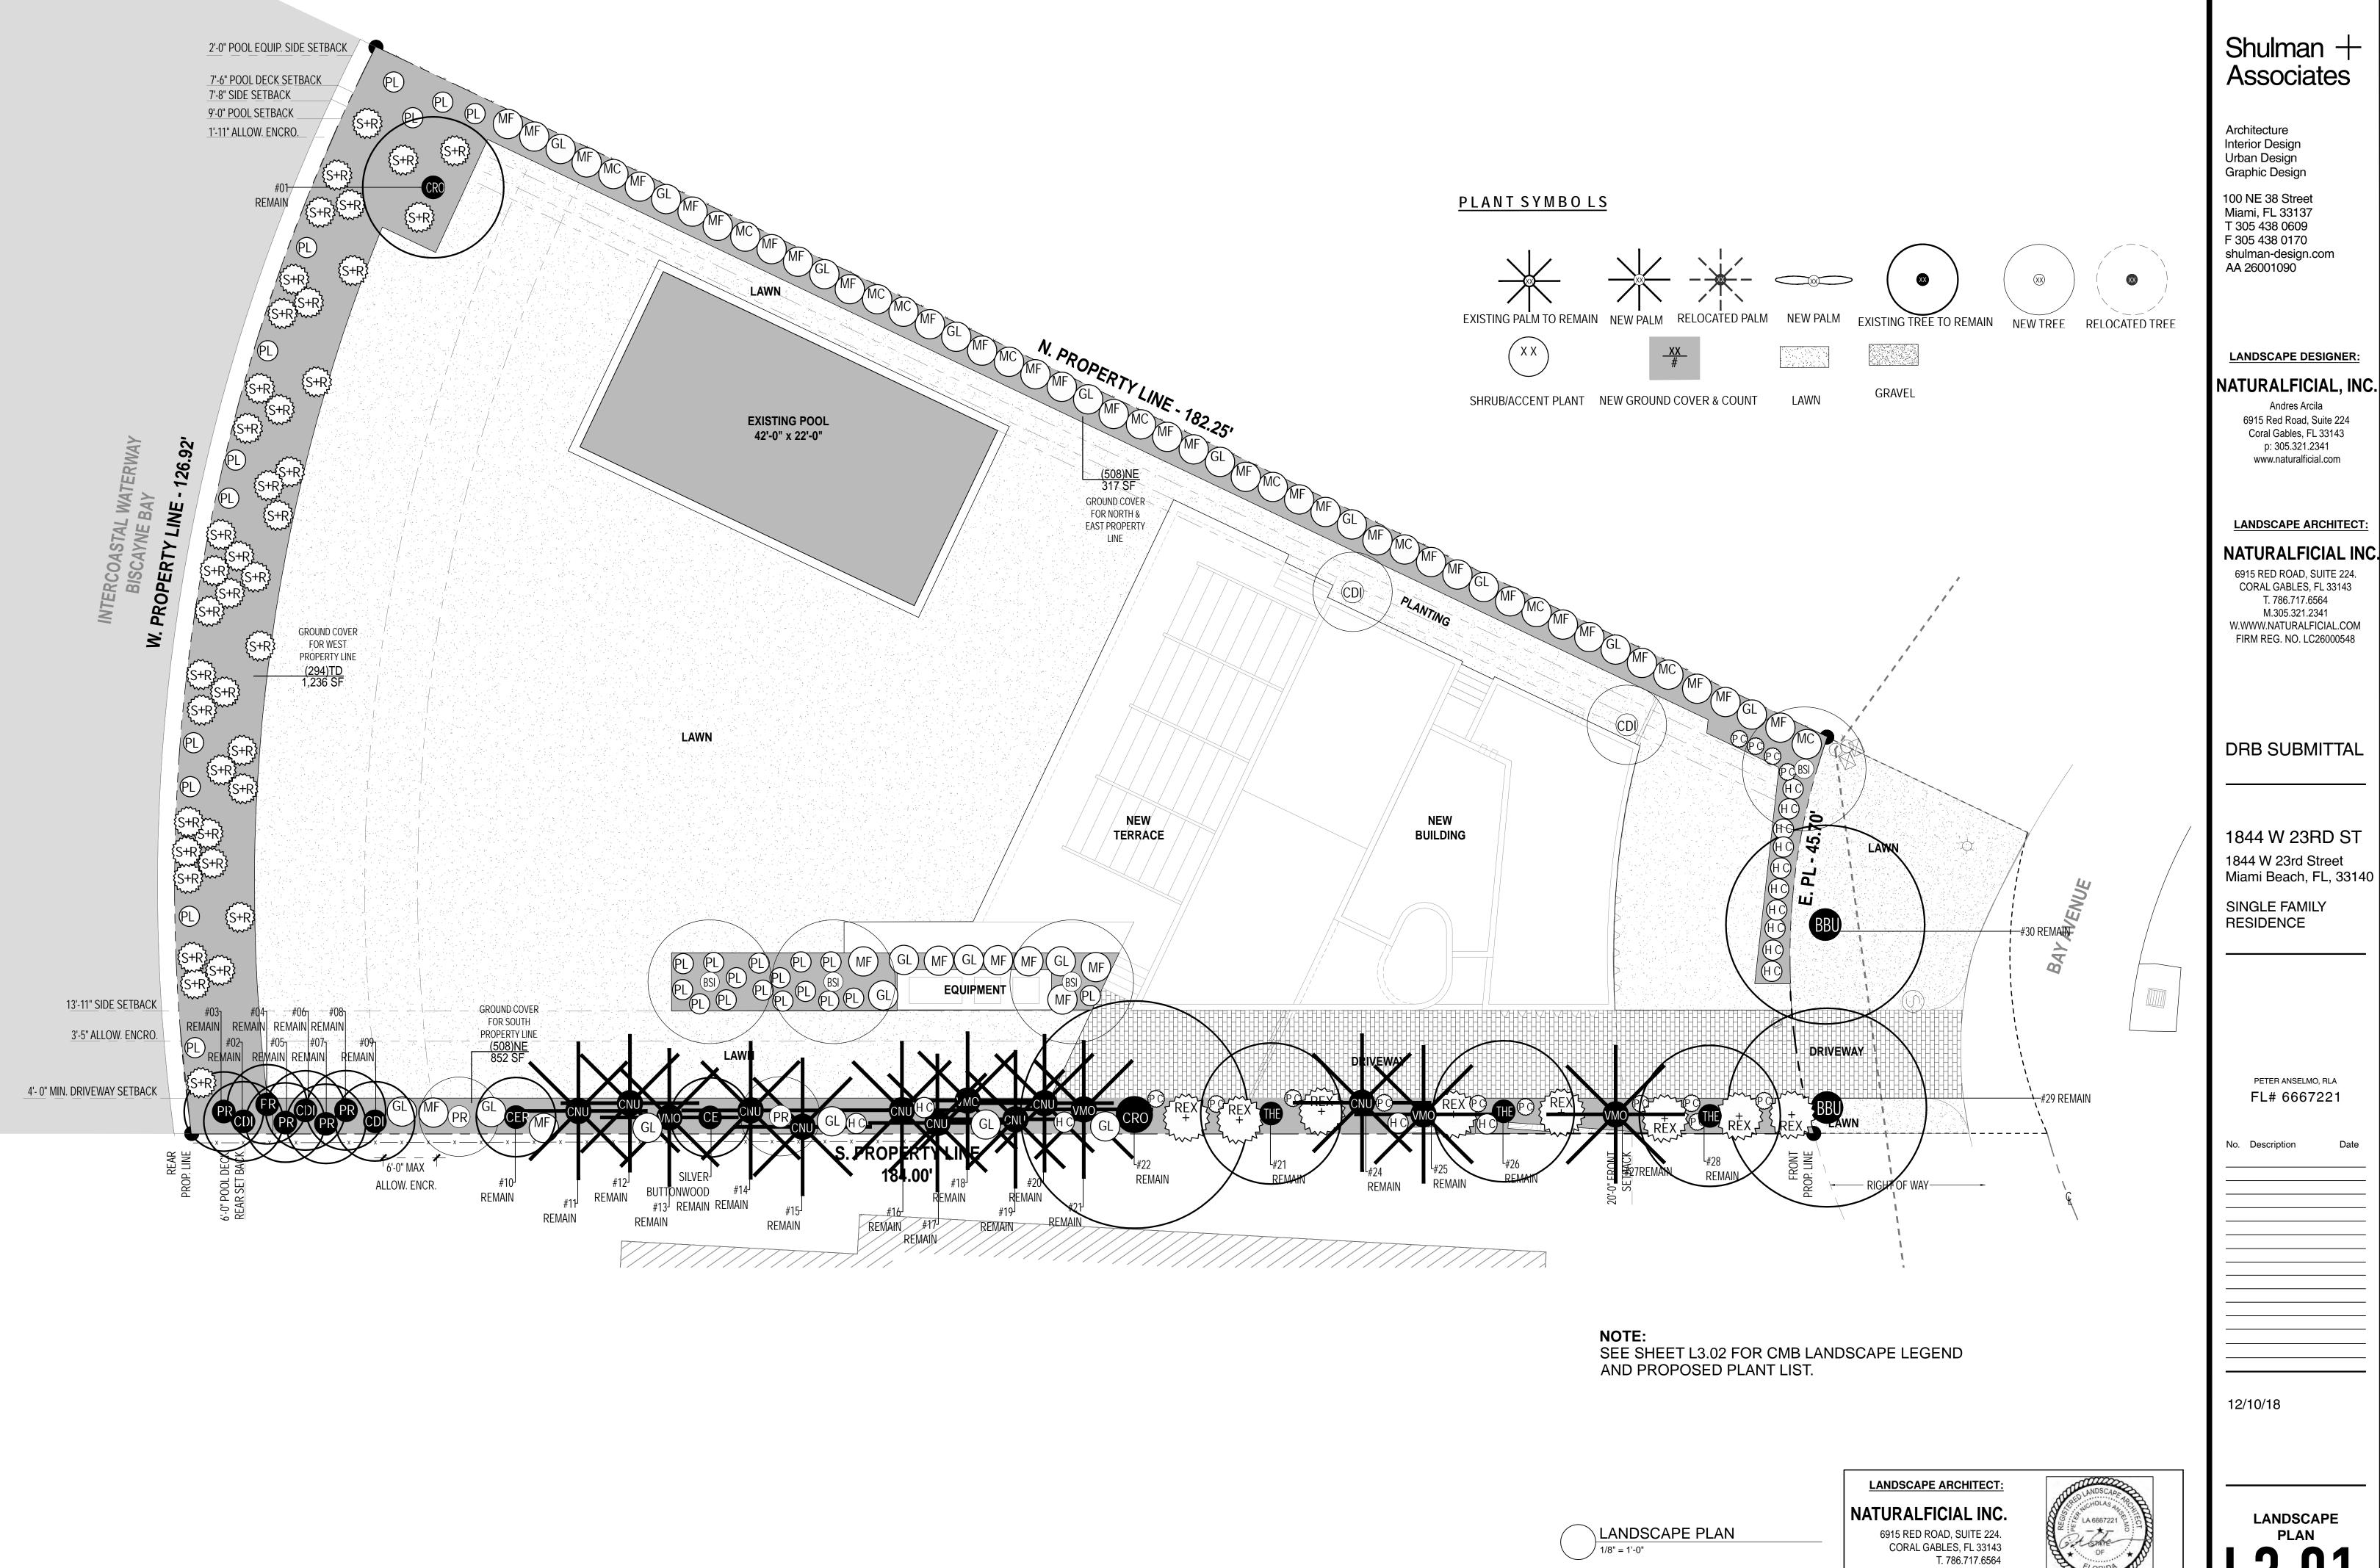

# 1844 W 23RD STREET DRB SUBMITTAL

DRB SUBMITTAL

1844 W 23RD ST 1844 W 23rd Street

Miami Beach, FL, 33140

SINGLE FAMILY RESIDENCE

> PETER ANSELMO, RLA FL# 6667221

No. Description

12/10/18

LANDSCAPE LEGEND **PLANT LIST** 

CMB LANDSCAPE LEGEND & PLANT LIST 1/8" = 1'-0"

TO THE BEST OF OUR KNOWLEDGE, THESE PLANS COMPLY WITH ALL APPLICABLE BUILDING AND ZONING CODES.

LANDSCAPE ARCHITECT: NATURALFICIAL INC.

6915 RED ROAD, SUITE 224. CORAL GABLES, FL 33143 T. 786.717.6564 M.305.321.2341 W.WWW.NATURALFICIAL.COM FIRM REG. NO. LC26000548