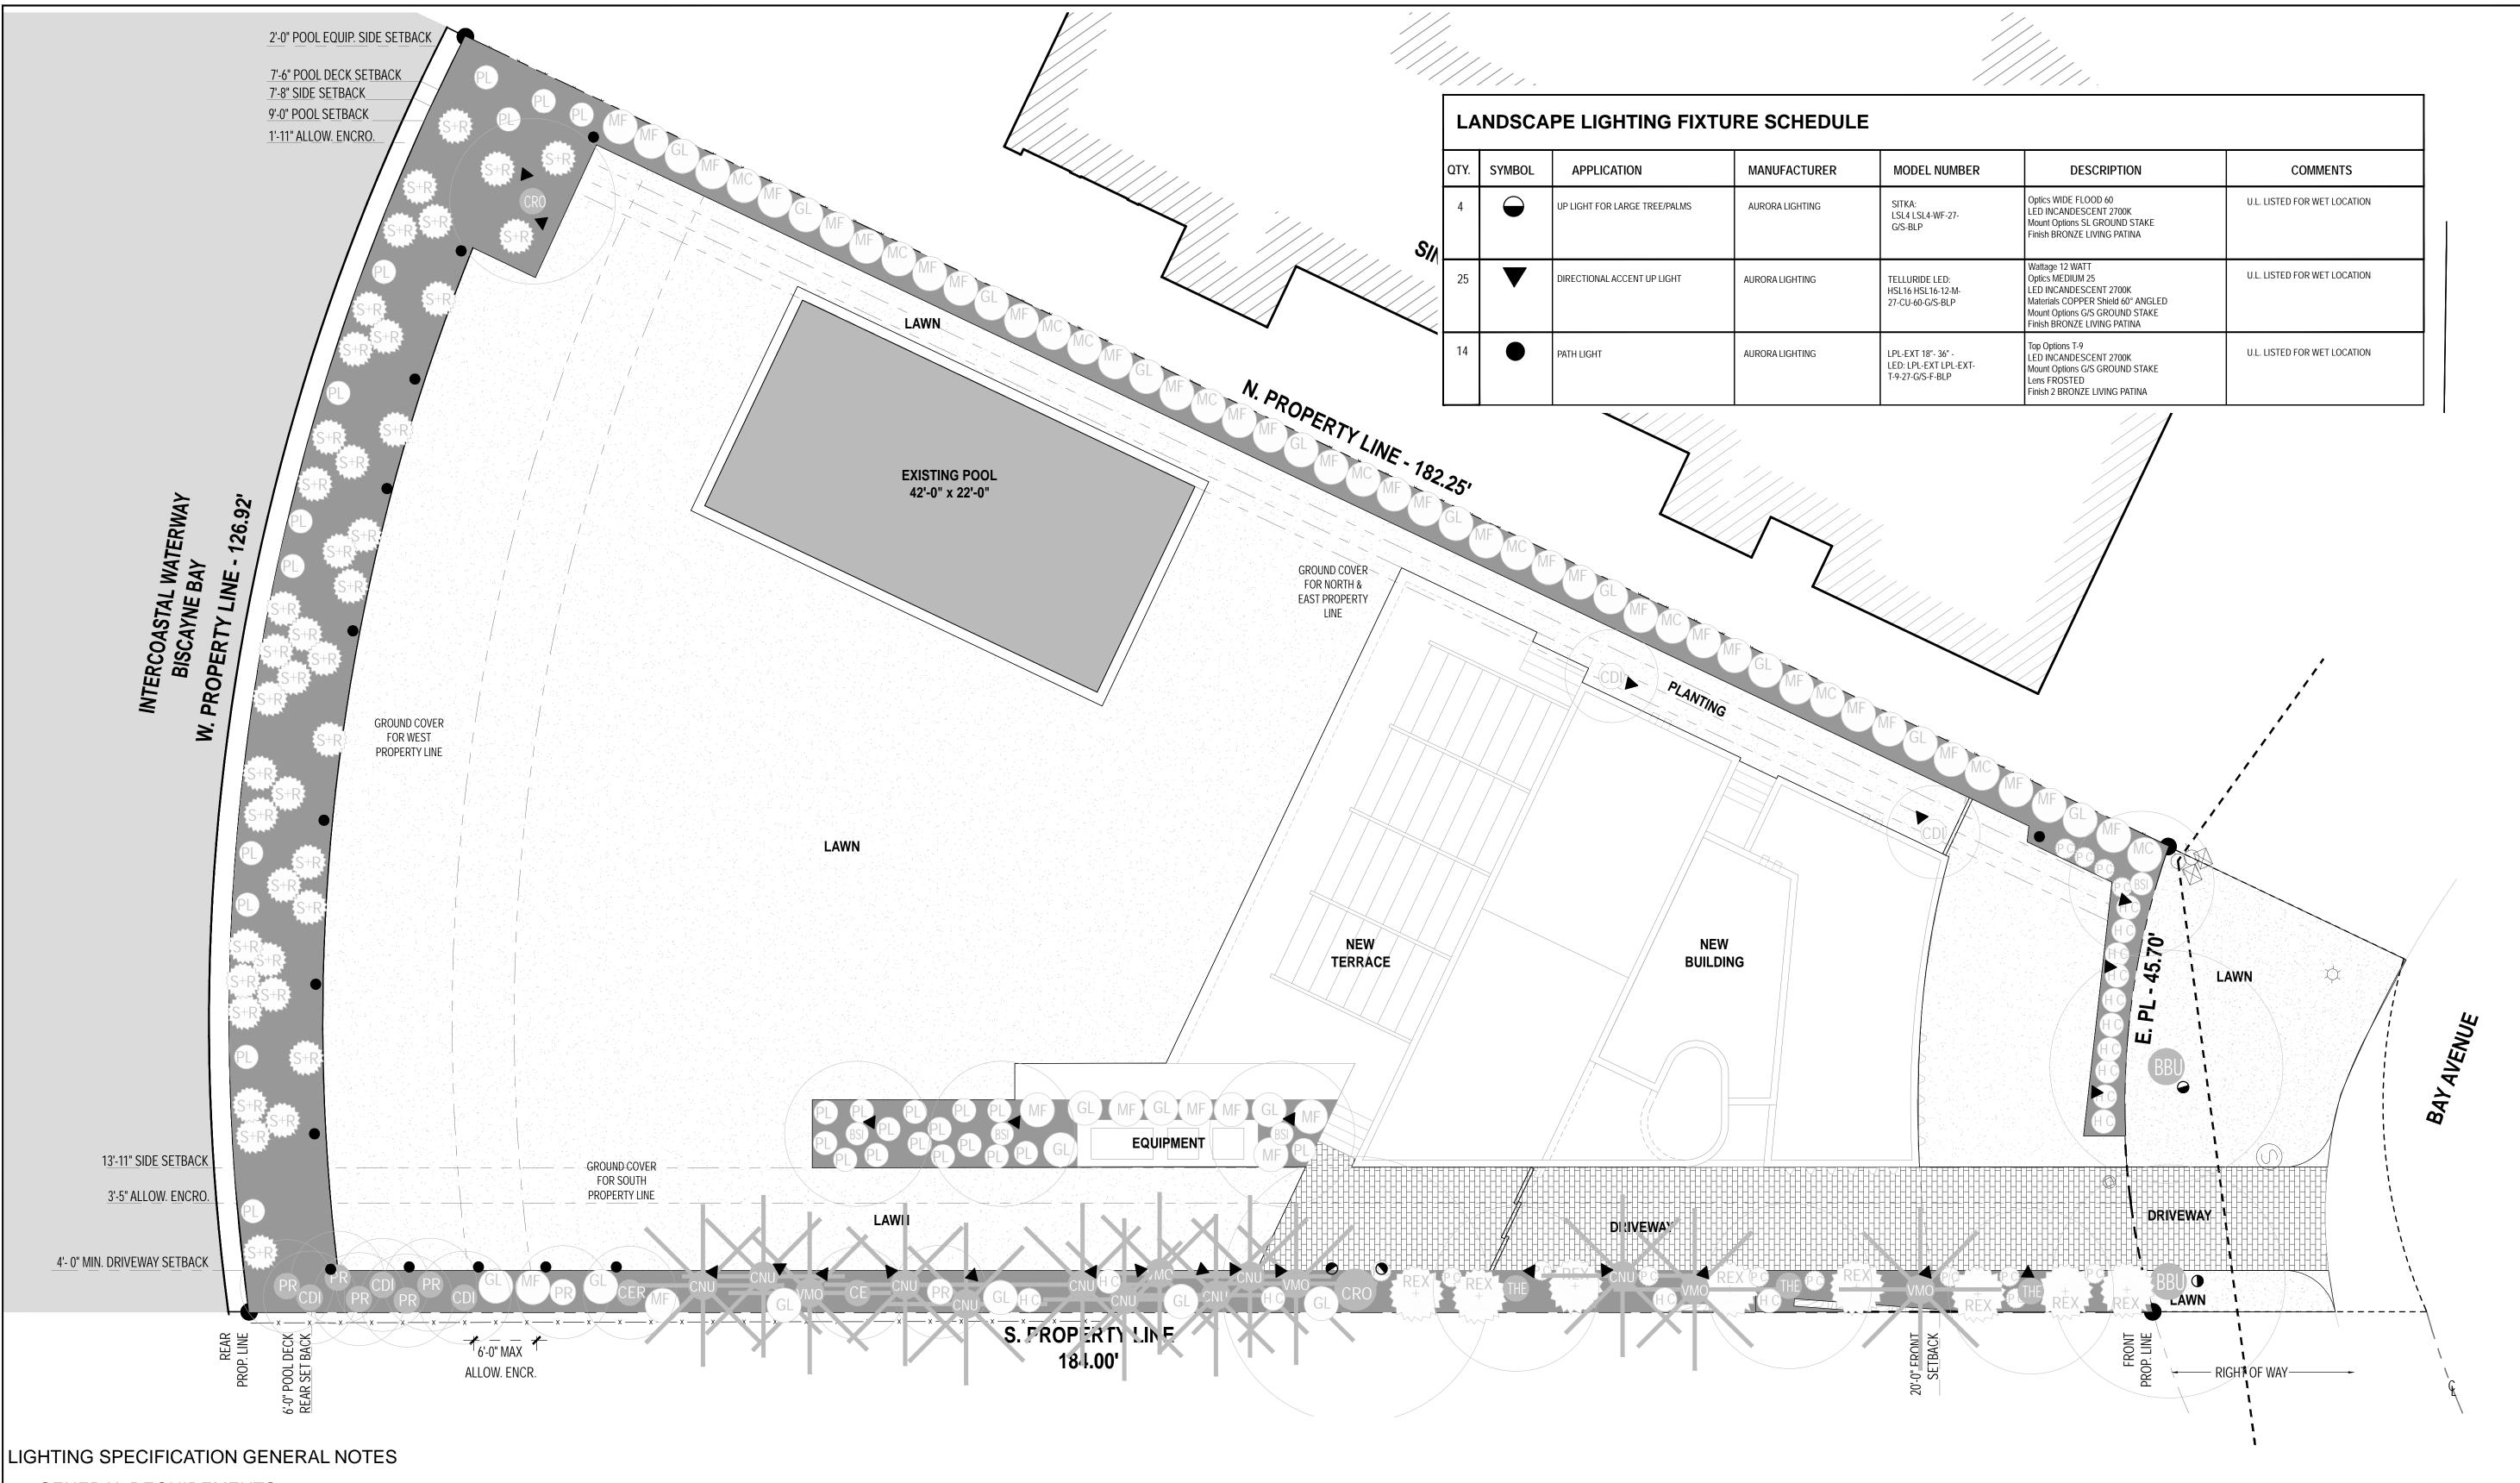

# CITY OF MIAMI BEACH

LANDSCAPE LEGEND

\* Note: See Open Space Diagrams on sheet L-3.03.

INFORMATION REQUIRED TO BE PERMANENTLY AFFIXED TO PLANS Zoning District **RS-3** Lot Area **15,790** Acres **0.36** 

| A. | OPEN SPACE  Square feet of required Open Space as indicated on site plan:  (1.003.55) Front Yand v. (2.333.55) Room Yand v. 50%                                                                                            | REQUIRED/ ALLOWED | PROVIDED   |
|----|----------------------------------------------------------------------------------------------------------------------------------------------------------------------------------------------------------------------------|-------------------|------------|
|    | (1,002 SF) Front Yard + (3,323 SF) Rear Yard x 50%                                                                                                                                                                         | 2,163 SF Required | 3,521 SF*  |
| В. | Square feet of parking lot open space required as indicated on site plan:                                                                                                                                                  |                   |            |
|    | Number of parking spaces $n/a$ x 10 s.f. parking space =                                                                                                                                                                   | n/a               | n/a        |
| C. | Total square feet of landscaped open space required: A+B=                                                                                                                                                                  | 2,163 SF Required | 3,521 SF*  |
|    | LAWN AREA CALCULATION                                                                                                                                                                                                      |                   |            |
| A. | Square feet of landscaped open space required                                                                                                                                                                              | 2,163 SF Required | 3,521 SF*  |
| В. | Maximum lawn area (sod) permitted= $50\% \times 15,790$ SF                                                                                                                                                                 | 7,895 SF Allowed  | 7,895 SF*  |
|    | <u>TREES</u>                                                                                                                                                                                                               |                   |            |
| A. | Number of trees required per lot or net lot acre, including existing number of trees meeting minimum requirements, not including street trees:  (5) trees required per lot + (10) 1 tree per each additional 1,000 SF over |                   |            |
|    | 6,000 SF - (2) existing trees =                                                                                                                                                                                            | 11                | 11         |
| В. | % Natives required: (13) Number of trees provided x 30% =                                                                                                                                                                  | 3                 | 11         |
| C. | % Low maintenance / drought and salt tolerant required:                                                                                                                                                                    | _                 |            |
| _  | (13) Number of trees provided x 50%=                                                                                                                                                                                       | 6                 | 11         |
| υ. | Street Trees (maximum average spacing of 20' o.c.)                                                                                                                                                                         | 2                 | 2          |
| F  | 45'-8" linear feet along street divided by 20'= Street tree species allowed directly beneath power lines:                                                                                                                  |                   |            |
| L. | (maximum average spacing of 20' o.c.):                                                                                                                                                                                     |                   |            |
|    | n/a linear feet along street divided by 20'=                                                                                                                                                                               | n/a               | n/a        |
|    | <u>SHRUBS</u>                                                                                                                                                                                                              |                   |            |
| A. | Number of shrubs required:                                                                                                                                                                                                 |                   |            |
|    | (13 ) Sum of lot and (2) street trees required x 12=                                                                                                                                                                       | 156               | <b>158</b> |
| В. | % Native shrubs required:                                                                                                                                                                                                  |                   |            |
|    | (180) Number of shrubs provided x 50%=                                                                                                                                                                                     | <b>78</b>         | 137        |
|    | LARGE SHRUBS OR SMALL TREES                                                                                                                                                                                                |                   |            |
| A. | Number of large shrubs or small trees required:                                                                                                                                                                            |                   |            |
|    | (180) Number of required shrubs x 10%=                                                                                                                                                                                     | 8                 | 10         |
| В. | % Native large shrubs or small trees required:                                                                                                                                                                             | _                 |            |
|    | (18) Number of large shrubs or small trees provided x 50%=                                                                                                                                                                 | 4                 | 10         |
|    |                                                                                                                                                                                                                            |                   |            |

| QTY     | ABRV.  | BOTANICAL NAME                            | COMMON NAME                                                                                                                                                                                                                                                                                                                                                                                                                                                                                                                                                                                                                                                                                                                                                                                                                                                                                                                                                                                                                                                                                                                                                                                                                                                                                                                                                                                                                                                                                                                                                                                                                                                                                                                                                                                                                                                                                                                                                                                                                                                                                                                    | SPECIFICATION   | ICFL. NATIVE                 |    | DROUGHT TOLERANT |                | <b>CANOPY MITIGATION CREDIT (SF</b> |
|---------|--------|-------------------------------------------|--------------------------------------------------------------------------------------------------------------------------------------------------------------------------------------------------------------------------------------------------------------------------------------------------------------------------------------------------------------------------------------------------------------------------------------------------------------------------------------------------------------------------------------------------------------------------------------------------------------------------------------------------------------------------------------------------------------------------------------------------------------------------------------------------------------------------------------------------------------------------------------------------------------------------------------------------------------------------------------------------------------------------------------------------------------------------------------------------------------------------------------------------------------------------------------------------------------------------------------------------------------------------------------------------------------------------------------------------------------------------------------------------------------------------------------------------------------------------------------------------------------------------------------------------------------------------------------------------------------------------------------------------------------------------------------------------------------------------------------------------------------------------------------------------------------------------------------------------------------------------------------------------------------------------------------------------------------------------------------------------------------------------------------------------------------------------------------------------------------------------------|-----------------|------------------------------|----|------------------|----------------|-------------------------------------|
| TREES   |        |                                           |                                                                                                                                                                                                                                                                                                                                                                                                                                                                                                                                                                                                                                                                                                                                                                                                                                                                                                                                                                                                                                                                                                                                                                                                                                                                                                                                                                                                                                                                                                                                                                                                                                                                                                                                                                                                                                                                                                                                                                                                                                                                                                                                |                 | YES                          | NO | YES              | NO             |                                     |
| 4       | BSI    | Bursera simaruba                          | Gumbo Limbo                                                                                                                                                                                                                                                                                                                                                                                                                                                                                                                                                                                                                                                                                                                                                                                                                                                                                                                                                                                                                                                                                                                                                                                                                                                                                                                                                                                                                                                                                                                                                                                                                                                                                                                                                                                                                                                                                                                                                                                                                                                                                                                    | 14' ht. 4" DBH  | Х                            |    | X                |                | N/A                                 |
| 2       | CDI    | Coccoloba diversifolia                    | Pigeon Plum                                                                                                                                                                                                                                                                                                                                                                                                                                                                                                                                                                                                                                                                                                                                                                                                                                                                                                                                                                                                                                                                                                                                                                                                                                                                                                                                                                                                                                                                                                                                                                                                                                                                                                                                                                                                                                                                                                                                                                                                                                                                                                                    | 7G 3' ht.       | Х                            |    | Х                |                | N/A                                 |
| LARGE S | HRUBS  |                                           | Till and the state of the state |                 |                              |    |                  |                |                                     |
| 2       | PR     | Pimenta racemosa                          | Bay Rum                                                                                                                                                                                                                                                                                                                                                                                                                                                                                                                                                                                                                                                                                                                                                                                                                                                                                                                                                                                                                                                                                                                                                                                                                                                                                                                                                                                                                                                                                                                                                                                                                                                                                                                                                                                                                                                                                                                                                                                                                                                                                                                        | 10' ht.         | Х                            |    | Х                |                | N/A                                 |
| SHRUBS  |        | -1.                                       | 4                                                                                                                                                                                                                                                                                                                                                                                                                                                                                                                                                                                                                                                                                                                                                                                                                                                                                                                                                                                                                                                                                                                                                                                                                                                                                                                                                                                                                                                                                                                                                                                                                                                                                                                                                                                                                                                                                                                                                                                                                                                                                                                              |                 |                              |    |                  |                |                                     |
| 20      | GL     | Gymnathes lucida                          | Crabwood                                                                                                                                                                                                                                                                                                                                                                                                                                                                                                                                                                                                                                                                                                                                                                                                                                                                                                                                                                                                                                                                                                                                                                                                                                                                                                                                                                                                                                                                                                                                                                                                                                                                                                                                                                                                                                                                                                                                                                                                                                                                                                                       | 7G 3' ht.       | X                            |    | X                |                | N/A                                 |
| 13      | НС     | Heliconia caribaea                        | Heliconia                                                                                                                                                                                                                                                                                                                                                                                                                                                                                                                                                                                                                                                                                                                                                                                                                                                                                                                                                                                                                                                                                                                                                                                                                                                                                                                                                                                                                                                                                                                                                                                                                                                                                                                                                                                                                                                                                                                                                                                                                                                                                                                      | 15G             |                              | Х  |                  | Χ              | N/A                                 |
| 11      | МС     | Myrica cerifera                           | Wax Myrtle                                                                                                                                                                                                                                                                                                                                                                                                                                                                                                                                                                                                                                                                                                                                                                                                                                                                                                                                                                                                                                                                                                                                                                                                                                                                                                                                                                                                                                                                                                                                                                                                                                                                                                                                                                                                                                                                                                                                                                                                                                                                                                                     | 7G 3' ht.       | Х                            |    | X                |                | N/A                                 |
| 37      | MF     | Myrcianthes fragrans                      | Simpson Stopper                                                                                                                                                                                                                                                                                                                                                                                                                                                                                                                                                                                                                                                                                                                                                                                                                                                                                                                                                                                                                                                                                                                                                                                                                                                                                                                                                                                                                                                                                                                                                                                                                                                                                                                                                                                                                                                                                                                                                                                                                                                                                                                | 7G 3' ht.       | Х                            |    | X                |                | N/A                                 |
| 28      | PL     | Psychotria ligustrifolia                  | Bahama Coffee                                                                                                                                                                                                                                                                                                                                                                                                                                                                                                                                                                                                                                                                                                                                                                                                                                                                                                                                                                                                                                                                                                                                                                                                                                                                                                                                                                                                                                                                                                                                                                                                                                                                                                                                                                                                                                                                                                                                                                                                                                                                                                                  | 18" ht.         | Х                            |    | X                |                | N/A                                 |
| 8       | REX    | Rhapis excelsa                            | Lady Palm                                                                                                                                                                                                                                                                                                                                                                                                                                                                                                                                                                                                                                                                                                                                                                                                                                                                                                                                                                                                                                                                                                                                                                                                                                                                                                                                                                                                                                                                                                                                                                                                                                                                                                                                                                                                                                                                                                                                                                                                                                                                                                                      | 8' ht.          |                              | Х  | X                |                | N/A                                 |
| 41      | SR     | Serona repens                             | Silver Saw Palmetto                                                                                                                                                                                                                                                                                                                                                                                                                                                                                                                                                                                                                                                                                                                                                                                                                                                                                                                                                                                                                                                                                                                                                                                                                                                                                                                                                                                                                                                                                                                                                                                                                                                                                                                                                                                                                                                                                                                                                                                                                                                                                                            | 18" ht.         | Х                            |    | X                |                | N/A                                 |
| ACCENTS |        |                                           |                                                                                                                                                                                                                                                                                                                                                                                                                                                                                                                                                                                                                                                                                                                                                                                                                                                                                                                                                                                                                                                                                                                                                                                                                                                                                                                                                                                                                                                                                                                                                                                                                                                                                                                                                                                                                                                                                                                                                                                                                                                                                                                                |                 |                              |    |                  |                |                                     |
| 13      | PC     | Philodendron 'Congo Green'                | Same                                                                                                                                                                                                                                                                                                                                                                                                                                                                                                                                                                                                                                                                                                                                                                                                                                                                                                                                                                                                                                                                                                                                                                                                                                                                                                                                                                                                                                                                                                                                                                                                                                                                                                                                                                                                                                                                                                                                                                                                                                                                                                                           | 7G              |                              | Х  |                  | X              | N/A                                 |
| GROUND  | COVERS |                                           |                                                                                                                                                                                                                                                                                                                                                                                                                                                                                                                                                                                                                                                                                                                                                                                                                                                                                                                                                                                                                                                                                                                                                                                                                                                                                                                                                                                                                                                                                                                                                                                                                                                                                                                                                                                                                                                                                                                                                                                                                                                                                                                                |                 |                              |    |                  |                |                                     |
| 1,010   | NE     | Nephrolepis exaltata 'Bostoniesis'        | Boston fern                                                                                                                                                                                                                                                                                                                                                                                                                                                                                                                                                                                                                                                                                                                                                                                                                                                                                                                                                                                                                                                                                                                                                                                                                                                                                                                                                                                                                                                                                                                                                                                                                                                                                                                                                                                                                                                                                                                                                                                                                                                                                                                    | 3G @ 12" O.C    | Χ                            |    | X                |                | N/A                                 |
| 296     | TD     | Tripsacum floridanum                      | Dwarf Fkahatchee Grass                                                                                                                                                                                                                                                                                                                                                                                                                                                                                                                                                                                                                                                                                                                                                                                                                                                                                                                                                                                                                                                                                                                                                                                                                                                                                                                                                                                                                                                                                                                                                                                                                                                                                                                                                                                                                                                                                                                                                                                                                                                                                                         | 7G @ 24" O.C    | Χ                            |    | X                |                | N/A                                 |
|         |        |                                           |                                                                                                                                                                                                                                                                                                                                                                                                                                                                                                                                                                                                                                                                                                                                                                                                                                                                                                                                                                                                                                                                                                                                                                                                                                                                                                                                                                                                                                                                                                                                                                                                                                                                                                                                                                                                                                                                                                                                                                                                                                                                                                                                |                 | Total S.F. Of Trees Mitigate |    |                  | ees Mitigated: | . N/A                               |
| SOD     |        |                                           |                                                                                                                                                                                                                                                                                                                                                                                                                                                                                                                                                                                                                                                                                                                                                                                                                                                                                                                                                                                                                                                                                                                                                                                                                                                                                                                                                                                                                                                                                                                                                                                                                                                                                                                                                                                                                                                                                                                                                                                                                                                                                                                                |                 |                              |    |                  |                |                                     |
| TBD SF  | ZJ     | Zoysia japonica "Emerald -Hybrid"         | Zoysia Grass                                                                                                                                                                                                                                                                                                                                                                                                                                                                                                                                                                                                                                                                                                                                                                                                                                                                                                                                                                                                                                                                                                                                                                                                                                                                                                                                                                                                                                                                                                                                                                                                                                                                                                                                                                                                                                                                                                                                                                                                                                                                                                                   | Within Property | / Line                       | Х  | Х                |                |                                     |
| TBD SF  | ZJ     | Zoysia japonica "Emerald -Hybrid"         | Zoysia Grass                                                                                                                                                                                                                                                                                                                                                                                                                                                                                                                                                                                                                                                                                                                                                                                                                                                                                                                                                                                                                                                                                                                                                                                                                                                                                                                                                                                                                                                                                                                                                                                                                                                                                                                                                                                                                                                                                                                                                                                                                                                                                                                   | Right-of-Way    |                              | Х  | Х                |                |                                     |
| SUPPLEM | IENTAL |                                           |                                                                                                                                                                                                                                                                                                                                                                                                                                                                                                                                                                                                                                                                                                                                                                                                                                                                                                                                                                                                                                                                                                                                                                                                                                                                                                                                                                                                                                                                                                                                                                                                                                                                                                                                                                                                                                                                                                                                                                                                                                                                                                                                |                 |                              |    |                  |                |                                     |
| TBD     |        | Pine needle mulch (for planting beds)     | T.B.D. by Landscape Contractor                                                                                                                                                                                                                                                                                                                                                                                                                                                                                                                                                                                                                                                                                                                                                                                                                                                                                                                                                                                                                                                                                                                                                                                                                                                                                                                                                                                                                                                                                                                                                                                                                                                                                                                                                                                                                                                                                                                                                                                                                                                                                                 |                 |                              |    |                  |                |                                     |
| TBD     |        | Planting Top Soil                         | T.B.D. by Landscape Contractor                                                                                                                                                                                                                                                                                                                                                                                                                                                                                                                                                                                                                                                                                                                                                                                                                                                                                                                                                                                                                                                                                                                                                                                                                                                                                                                                                                                                                                                                                                                                                                                                                                                                                                                                                                                                                                                                                                                                                                                                                                                                                                 |                 |                              |    |                  |                |                                     |
| TBD     |        | Fertilizer for initial plant installation | T.B.D. by Landscape Contractor                                                                                                                                                                                                                                                                                                                                                                                                                                                                                                                                                                                                                                                                                                                                                                                                                                                                                                                                                                                                                                                                                                                                                                                                                                                                                                                                                                                                                                                                                                                                                                                                                                                                                                                                                                                                                                                                                                                                                                                                                                                                                                 |                 |                              |    |                  |                |                                     |
|         |        | Plant and Tree Delivery                   |                                                                                                                                                                                                                                                                                                                                                                                                                                                                                                                                                                                                                                                                                                                                                                                                                                                                                                                                                                                                                                                                                                                                                                                                                                                                                                                                                                                                                                                                                                                                                                                                                                                                                                                                                                                                                                                                                                                                                                                                                                                                                                                                |                 |                              |    |                  |                |                                     |
|         |        | Site Prep, Grading, Final Site Clean up,  | Rock/Debris Removal                                                                                                                                                                                                                                                                                                                                                                                                                                                                                                                                                                                                                                                                                                                                                                                                                                                                                                                                                                                                                                                                                                                                                                                                                                                                                                                                                                                                                                                                                                                                                                                                                                                                                                                                                                                                                                                                                                                                                                                                                                                                                                            |                 |                              |    |                  |                |                                     |

CMB LANDSCAPE LEGEND & PLANT LIST 1/8" = 1'-0"

TO THE BEST OF OUR KNOWLEDGE, THESE PLANS COMPLY WITH ALL APPLICABLE BUILDING AND ZONING CODES.

LANDSCAPE ARCHITECT: NATURALFICIAL INC.

6915 RED ROAD, SUITE 224. CORAL GABLES, FL 33143 T. 786.717.6564 M.305.321.2341 W.WWW.NATURALFICIAL.COM FIRM REG. NO. LC26000548

DRB SUBMITTAL

1844 W 23RD ST 1844 W 23rd Street

Miami Beach, FL, 33140

SINGLE FAMILY RESIDENCE

> PETER ANSELMO, RLA FL# 6667221

No. Description

12/10/18

LANDSCAPE LEGEND **PLANT LIST** 