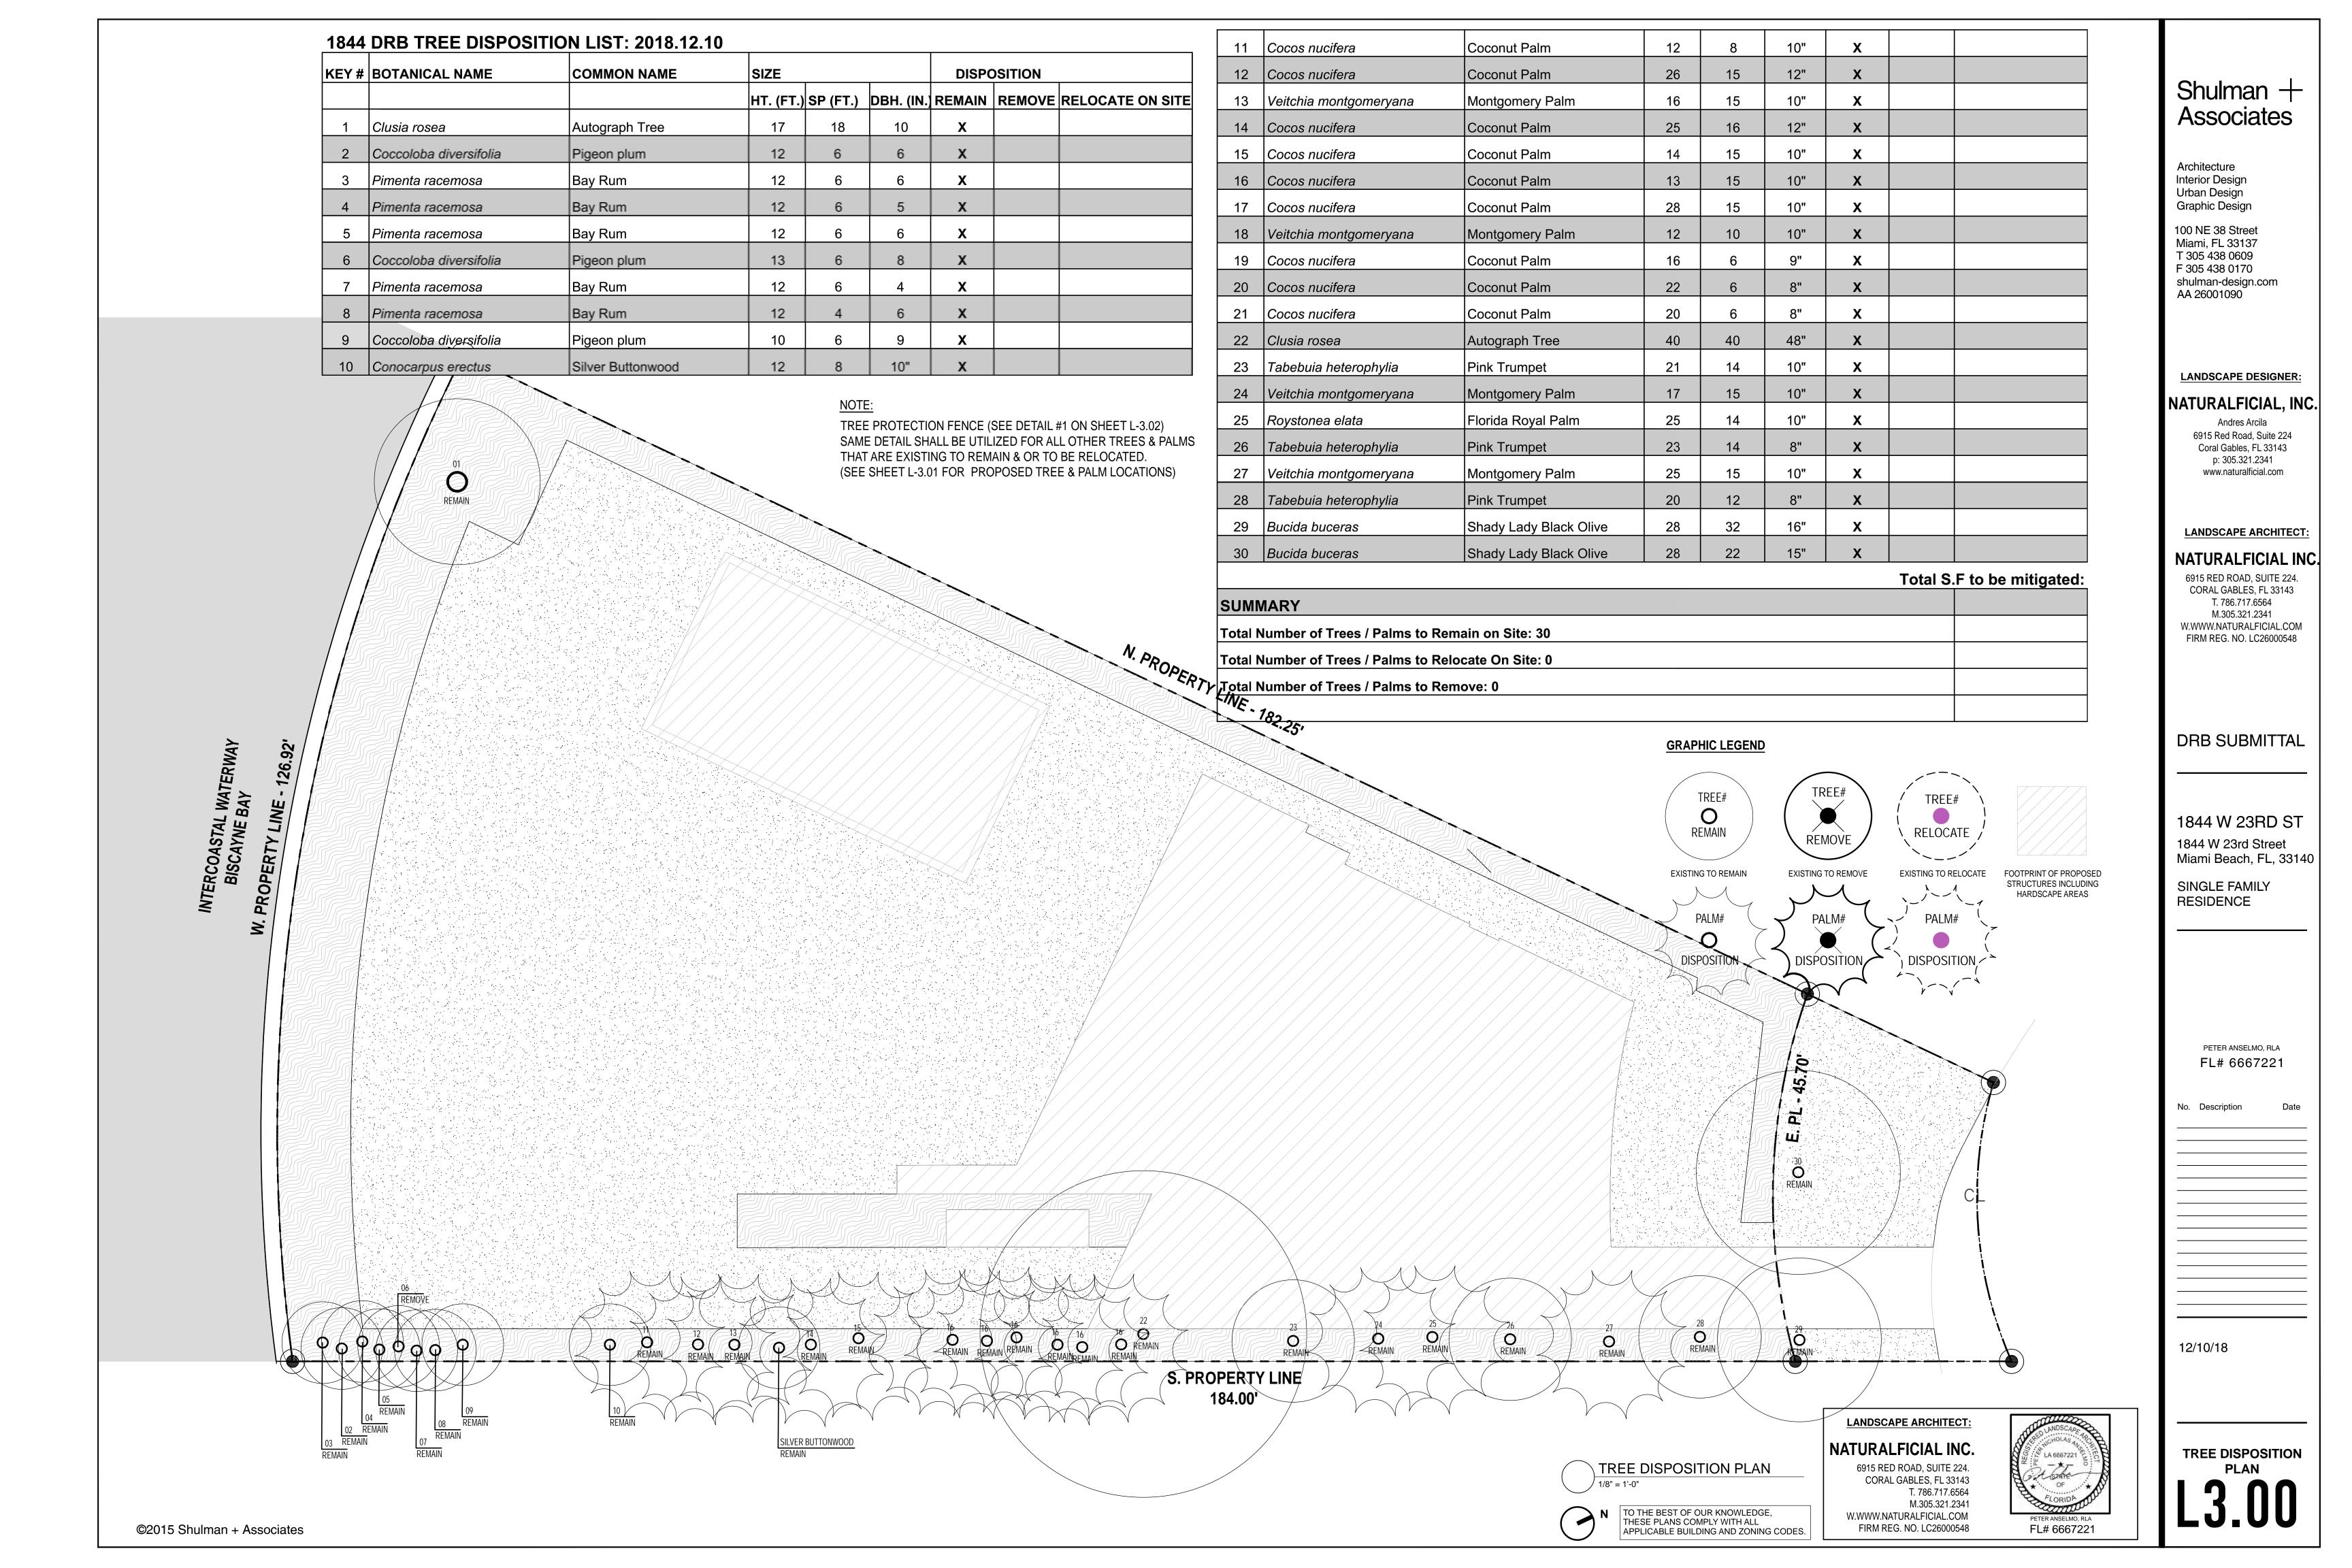

# 1844 W 23RD STREET DRB SUBMITTAL

DRB SUBMITTAL

1844 W 23RD ST 1844 W 23rd Street

Miami Beach, FL, 33140

SINGLE FAMILY RESIDENCE

> PETER ANSELMO, RLA FL# 6667221

No. Description

12/10/18

LANDSCAPE LEGEND **PLANT LIST** 