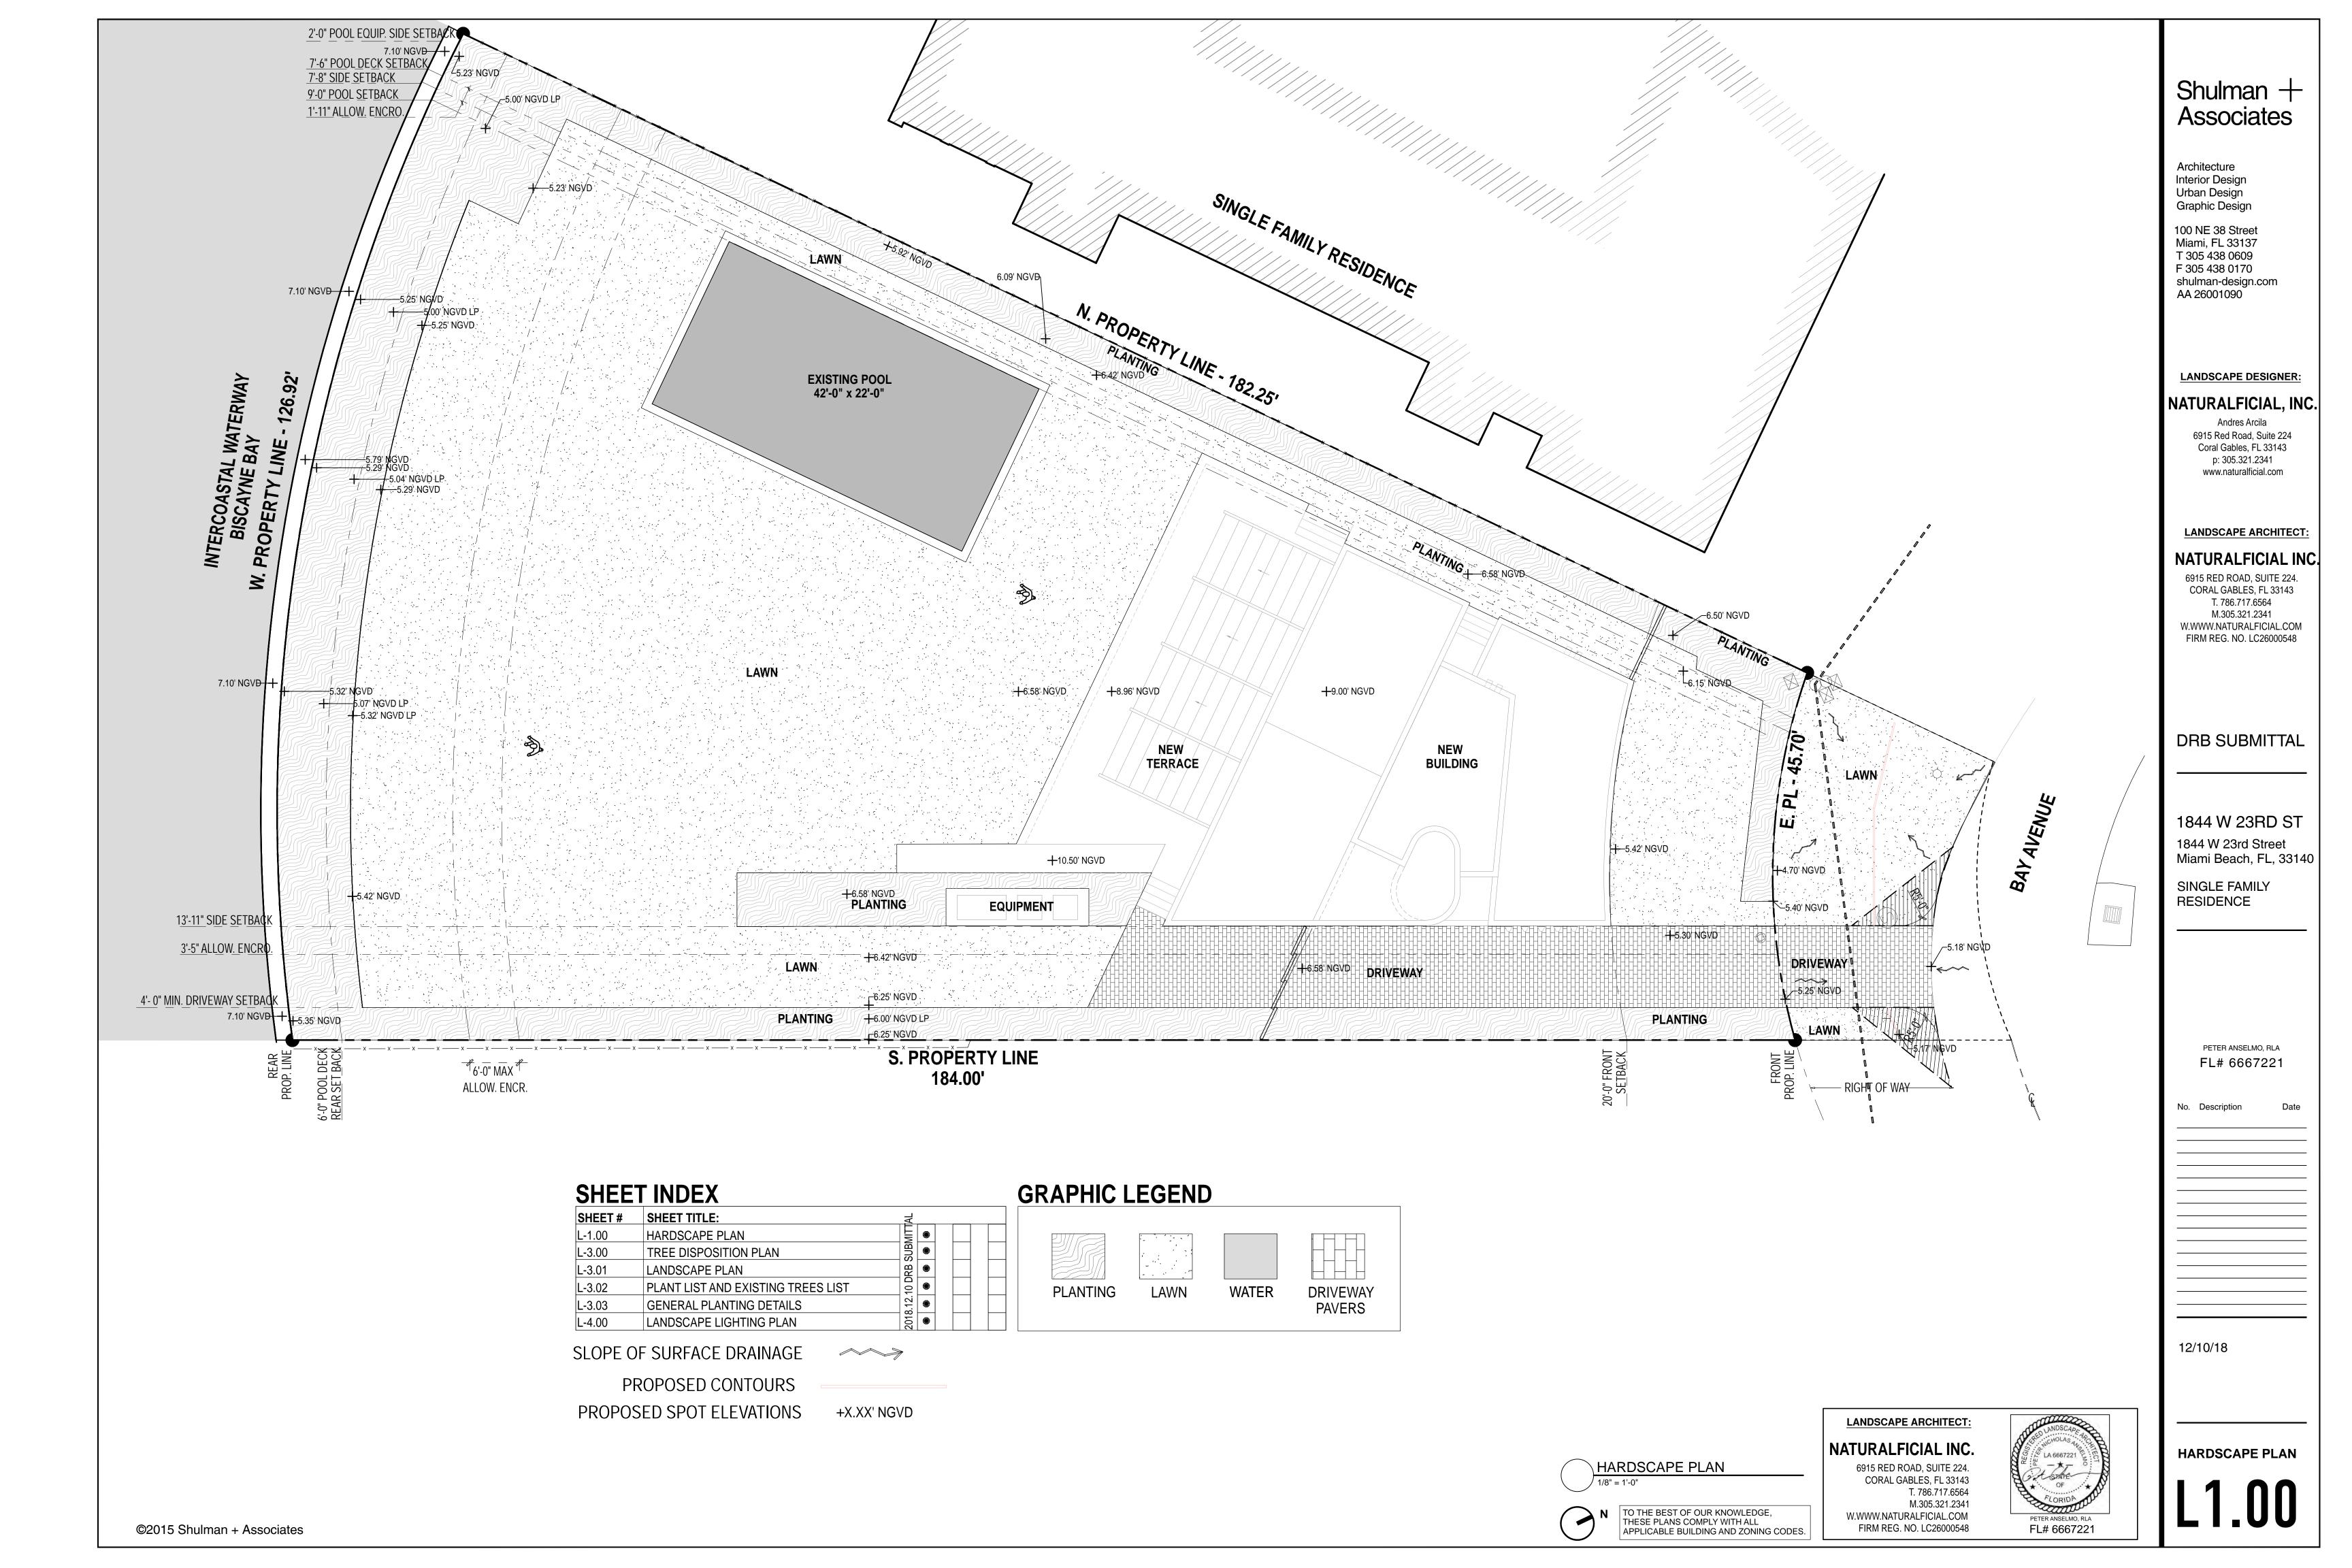

# 1844 W 23RD STREET DRB SUBMITTAL

DRB SUBMITTAL

1844 W 23RD ST 1844 W 23rd Street

Miami Beach, FL, 33140

SINGLE FAMILY RESIDENCE

> PETER ANSELMO, RLA FL# 6667221

No. Description

12/10/18

LANDSCAPE LEGEND **PLANT LIST** 