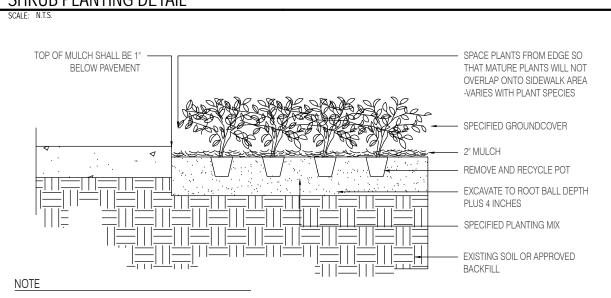

## GENERAL PLANTING NOTES AND SPECIFICATIONS:

DESIGNATED TO REMAIN WHICH ARE SCARRED OR DESTROYED WILL BE ARCHITECT AND/OR CLIENT. REPLACED AT THE CONTRACTOR'S EXPENSE, WITH SIMILAR SPECIES, SIZE 2. LANDSCAPE CONTRACTOR SHALL REMOVE COMPLETELY AND DISPOSE OF

EXISTING TREES DESIGNATED TO BE STORED OFF-SITE, SHALL BE LANDSCAPE ARCHITECT. ROTECTED AND CARED FOR ACCORDINGLY TO INDUSTRY STANDARD. NY TREES OR SHRUBS SCARRED OR DESTROYED WILL BE REPLACED AT HE CONTRACTOR'S EXPENSE, WITH SIMILAR SPECIES, SIZE AND QUALITY.

LANDSCAPE CONTRACTOR SHALL BECOME FAMILIAR WITH ALL JNDERGROUND UTILITIES OR STRUCTURES PRIOR TO DIGGING. LANDSCAPE CONTRACTOR SHALL REPAIR ALL DAMAGE TO UNDERGROUND UTILITIES AND/OR CONSTRUCTION AT NO COST TO THE

MONTHS AFTER DATE OF SUBSTANTIAL COMPLETION.

5.LANDSCAPE CONTRACTOR SHALL VERIFY ALL ESTIMATED QUANTITIES PLANTING PLAN TO TAKE PRECEDENCE OVER PLANT LIST.

. EXISTING PLANT MATERIAL NOT SHOWN ON THE PLAN AND IN CONFLICT WITH NEW PLANTING SHALL BE EVALUATED AT THE TIME OF NEW PLANTING INSTALLATION BY THE LANDSCAPE ARCHITECT.

ALL BUILDING CONSTRUCTION MATERIAL AND FOREIGN MATERIAL SHALL BE REMOVED FROM PLANTING AREAS AND REPLACED WITH 80/20 AND REPLACED WITH 80/20 PLANT MIX, OR AS PER SPECIFICATIONS.

B. ALL PLANT MATERIAL SYMBOLS SHOWN ON LANDSCAPE PLAN SHALL BE CONSIDERED DIAGRAMMATIC AND SHOULD BE ADJUSTED IN THE 6. LANDSCAPE CONTRACTOR TO APPLY MYCORRHIZA APPLICATION TO ROOTS DBSTRUCTIONS AFTER CONSULTING THE LANDSCAPE ARCHITECT.

THER REQUIREMENTS FOR SPECIFIC SHAPE OR EFFECT AS NOTED ON PRUNING TO BE REVIEWED AND APPROVED BY LANDSCAPE ARCHITECT PRIOR THE PLAN SHALL ALSO BE REQUIRED FOR ACCEPTANCE. ALL TREES TO TO PRUNING. HAVE SINGLE TRUNK, UNLESS OTHERWISE NOTED ON THE PLANS OR 8. ROOT BALL SIZE TABLE

OF ANY WEEDS, GRASS, AS WELL AS CLEAN-UP OF ANY DEAD MATERIAL FLORIDA DEPARTMENT OF AGRICULTURE") ND FINISH GRADING AS PER THE SPECS.

1. THE LANDSCAPE CONTRACTOR SHALL AT ALL TIMES KEEP THE JOB SITE CLEAN AND FREE FROM ACCUMULATION OF WASTE MATERIAL, DEBRIS, AND RUBBISH.

2. THE LANDSCAPE CONTRACTOR SHALL EXERCISE CAUTION TO 2"-21/2" PROTECT ANY NEW HARDSCAPE CONSTRUCTION OR IRRIGATION. ANY 2 ½" - 3 ½" DAMAGE SHALL BE REPLACED OR REPAIRED TO THE ORIGINAL STATE BY  $3\,\%$  - 4" THE LANDSCAPE CONTRACTOR AT NO ADDITIONAL COST TO THE 4"-41/2"

3. ALL PLANT MATERIAL TO BE FLORIDA #1 OR BETTER, AS DEFINED BY FOR NURSERY PLANTS PART I AND II".

MINIMUM DEPTH OF 2". WITH THE EXCEPTION OF BEACH PLANTING. 15. ALL PLANTING AREAS WITHIN LIMIT OF WORK SHALL BE 100% FULLY

COMPLY WITH THE PROPOSED IRRIGATION DESIGN. 6. ON-SITE LAYOUT OF PLANT MATERIAL MUST BE COORDINATED WITH LIFTS/LAYERS, EACH THEN COMPACTED BEFORE A SUBSEQUENT 18" LIFT/LAYER HE LANDSCAPE ARCHITECT PRIOR TO INSTALLATION. L.A. TO BE GIVEN A IS PLACED. REPEAT UNTIL BACKFILL IS FLUSH WITH SURROUNDING GRADE. MIN. OF (1) WEEK NOTICE TO REVIEW PRIOR TO IMPLEMENTATION.

SHALL BE PERFORMED IN ACCORDANCE WITH CITY OF MIAMI BEACH RESIDUAL ROOTS, STUMPS AND PORTIONS AND PARTS THEREOF. PRUNING STANDARDS AND/OR AN ISSUED ERM TREE OR

13. RESTORE THE SURFACE WITH MATERIAL TO MATCH ADJACENT AREAS

F ALL TREES AND PALMS PALMS TO REMAIN OR BE RELOCATED PRIOR N PLACE UNTIL CONSTRUCTION HAS COMPLETED 9. MULCH SHALL NOT BE APPLIED WITHIN 6" OF ANY TREE OR PALM ROOT BALL BURLAP OR SHRINK WRAP.

FRUNKS THAT ARE INSTALLED OR INCORPORATED INTO THE PROJECT. FOR ROW TREES/PALMS PLEASE UTILIZE AMERIGROW (PREMIUM

20. SHOULD ANY CORRECTIVE STRUCTURAL PRUNING BE NECESSARY SHALL BE PERFORMED BY AN ISA OR ASCA CERTIFIED ARBORIST IN BACKFILLING. CCORDANCE WITH THE LATEST VERSION IF THE ANSI A-300 PRUNING 2. LANDSCAPE CONTRACTOR TO FLAG ALL PROPOSED PLANT LOCATIONS FOR TANDARDS AND GOOD HORTICULTURAL PRACTICES. THE CITY URBAN LANDSCAPE ARCHITECT'S APPROVAL PRIOR TO INSTALLATION. ORESTER SHALL BE PROVIDED WITH A WRITTEN COPY OF THE PROPOSED PRUNING PLAN INCLUDING THE REASONS WHY PRUNING IS NECESSARY, PRIOR TO THE PRUNING ACTIVITIES TAKING PLACE.

1. CARE SHALL BE TAKEN TO AVOID UTILITY OR CONSTRUCTION RENCHING THROUGH EXISTING TREE OR PALM DRIPLINES OF TREES 4. AFTER EACH PLANTING PIT IS EXCAVATED, PLACE SUFFICIENT PLANTING MIX IN LATED TO REMAIN IN PLACE OR BE RELOCATED. IF CONSTRUCTION BOTTOM OF EXCAVATION, AND SEAT PLANT, INSURING TOP OF ROOT BALL IS REQUIRES THE CUTTING OF ANY ROOTS WITH A DIAMETER OF 2" OR FLUSH WITH IMMEDIATELY ADJACENT FINAL OR PROPOSED GRADE. DIRECTED BY AN ISA CERTIFIED ARBORIST, AND IN ACCORDANCE WITH THE CORRECT ELEVATION. REFER TO GRADING PLAN. COVERED WITH SOIL TO PREVENT DRYING. ROOTS SHOULD NOT BE ORN OR BROKEN BY HEAVY EQUIPMENT. SHREDDED, RAGGED OR 7. CENTER EACH RELOCATED TREE/PALM IN ITS PLANTING PIT AND BACKFILL BROKEN ROOTS ENDS SHOULD BE NOTED IN WRITING AND AN ARBORIST WITH SPECIFIED PLANTING MIX. SHOULD BE CONSULTED PRIOR TO ANY ROOT PRUNING TAKING PLACE .