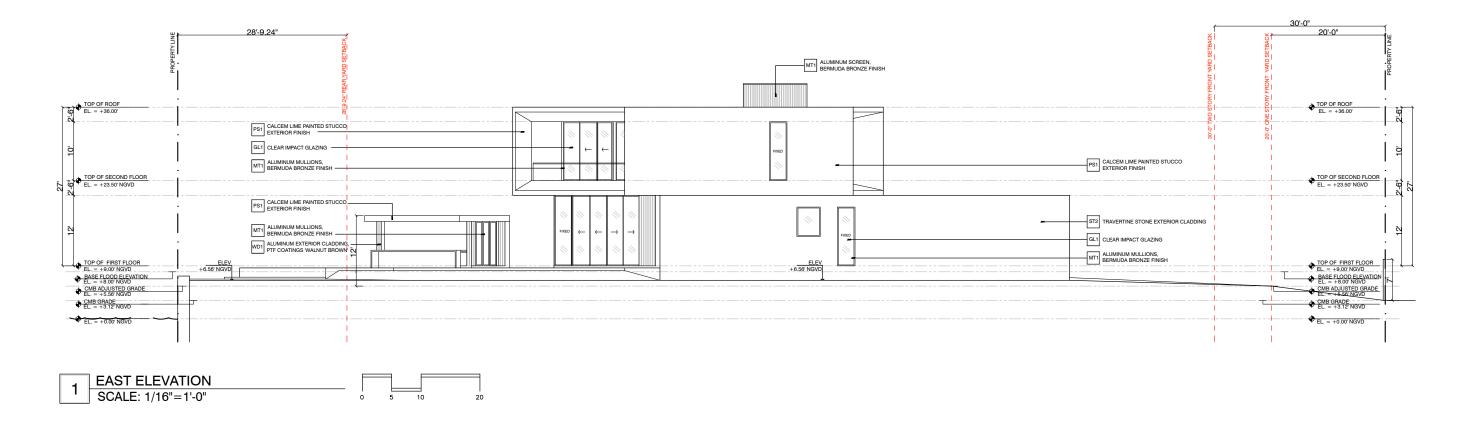

# **EXTERIOR MATERIAL PALETTE**

ST1
TRAVERTINE EXTERIOR PAVING,
HONED FINISH

ST2
TRAVERTINE STONE EXTERIOR CLADDING

PS1
CALCEM LIME PAINTED STUCCO
EXTERIOR FINISH

WD1

ALUMINUM EXTERIOR CLADDING,
PTF COATINGS 'WALNUT BROWN'

MT1
ALUMINUM DOOR, TRIM, AND WINDOW MULLIONS, BERMUDA BRONZE FINISH

GL1
CLEAR IMPACT GLAZING

ST1
TRAVERTINE EXTERIOR PAVING, HONED FINISH

ST2
TRAVERTINE STONE EXTERIOR CLADDING

PS1
CALCEM LIME PAINTED STUCCO EXTERIOR FINISH