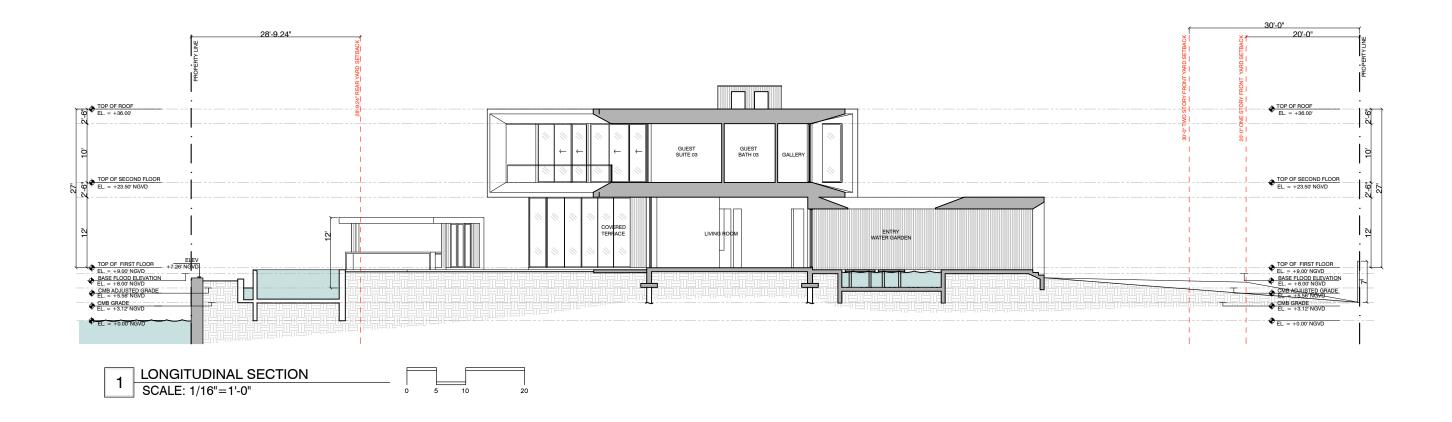

### **PROPOSED BUILDING - SITE PLAN** A Portion of Lot 10, Blk 30 (PB 14-Pg 42) S00°13'20"E 198.70'(M&R) +6.56' NGVD (M&R) +6.56' NGVD 11'-8" REQUIRED SIDE YARD SETBACK 7'-6" +7.00' NGVD +7.00' NGVD +7.50' NGVD TURF STEPS 50.40' +8.00' NGVD +8.50' NGVD ROOF +21.00 NGVD ROOF +36.00 NGVD EDGE POOL S89°46'40"W +6.76' NGVD +7.26' NGVD +8.67' NGVD/ WATER SURFACE LAWN A-5.0 NT YARD SETBACK 1 A-4.0 SURPRISE WATERWAY +8.50' NGVD NEW **ONE STORY STRUCTURE** NEW TWO BELOW STORY SINGLE FAMILY RESIDENCE +7.00' NGVD ROOF +21.00 NGVD +8.50' NGVD/ ROOF +8.00/NGVD +36.00 NGVD +7.50' NGVD /+7.50/NGVD +7.00' NGVD +8.67' NGVD +6.56' NGVD +8.76' NGVD +6.56' NGVD 11'-8" REQUIRED SIDE YARD +6.56' NGVD -7.26' NGVD N14°43'37"E \$184.90'(R) ACCESSORY STRUCTURE ROOF +17.56 NGVD +8.50' NGVD +8.00' NGVD +7.50' NGVD +7.50' NGVD SITE PLAN SCALE: 1"=20'-0" <sup>184.88</sup>'(M) +6.56' NGVD EXISTING ADJACENT TWO-STORY RESIDENCE (PB 14/Pg 42) Lot 8./Blk 30 DOMO ARCHITECTURE + DESIGN ARCHITECTURE LANDSCAPE ARCHITECTURE PLANNING 790 LAKEVIEW DRIVE A-1.0 MIAMI BEACH, FLORIDA

#### PROPOSED BUILDING - GROUND FLOOR PLAN A Portion of Lot 10, Blk 30 (PB 14-Pg 42) ' HT FENCE (MEASURED S00°13'20"E 198.70'(M&R) FROM GRADE) (M&R) +6.56' NGVD +6.56' NGVD 11'-8" REQUIRED SIDE YARD SETBACK +6.56' NGVD +7.00' NGVD ģ +3.73 40. +7.00' NGVD TURF STEPS +7.50' NGVD +8.00' NGVD 50. GUEST +8.50' NGVD HOME OFFICE S89°46'40"W INFINITY **EDGE POOL** 21'-11" +6.76' NGVD +7.26' NGVD 26'-6" +8.67' NGVD/ 16'-11" WATER SURFACE MOTOR COURT COVERED ENTRY LANAI +8.67 NGVD LAWN COVERED TERRACE COURTYARD +8.67' NGVD WATER GARDEN 9 IT YARD SETBACK LIVING ROOM WATERWAY A-4.0 FFE +9.00' NGVD 7' HT FENCE (MEASURED +3.73 NGVD COVERED +7.00' NGVD SURPRISE TURF STEPS +8.50' NGVD/ /+8.00<sup>1</sup>/NGVD +7.50' NGVD +7.50 NGVD +7.00' NGVD +6.56' NGVD +8.76' NGVD +6.56' NGVD 11'-8" REQUIRED SIDE YARD +6.56' NGVD .26' NGVD 7' HT FENCE (MEASURED FROM GRADE) GYM/ N14°43'37"E \$\frac{1}{2}184.90'(R) GUEST SUITE +6.56' NGVD FF€ +9.00' NGVD +8.50' NGVD +8.00' NGVD +7.50' NGVD +7.50' NGVD <sup>184.88</sup>′(M) **GROUND FLOOR PLAN** ACCESSORY STRUCTURE CALCULATIONS AREA OF MAIN RESIDENCE: 3,907.03+2,792.33sf=6,699.36sf ACCESSORY STRUCTURE AREA: 388.06 (5.79%) +6.56' NGVD EXISTING ADJACENT REQUIRED REAR YARD: 3,867.38sf AREA WITHIN REAR YARD: 287.60sf (7.44%) TWO-STORY RESIDENCE (PB 147Pg 42) ot 8 /B/K 30 790 LAKEVIEW DRIVE DOMO ARCHITECTURE + DESIGN

# PROPOSED BUILDING - ROOF PLAN S00°13'20"E 198.70'(M&R) (M&R) 11'-8" REQUIRED SIDE YARD SETBACK +6.56' NGVD +7.00' NO .40 50. +21.00 NGVD ROOF +36.00 NGVD S89°46'40"W SCREENE WATERWAY 1 A-4.0 ROOF +21.00 NGVD SURPRISE ROOF +36.00 NGVD /+8.00/NGVD/ X N14°43'37"E \$184.90'(R)\$ 184.88'(M) ACCESSORY STRUCTURE ROOF +17.56 NGVD **ROOF PLAN** SCALE: 1"=20'-0" EXISTING ADJACENT TWO-STORY RESIDENCE (PB 14/Rg 42) Lot 8,/Blk 30 DOMO ARCHITECTURE + DESIGN ARCHITECTURE LANDSCAPE ARCHITECTURE PLANNING 790 LAKEVIEW DRIVE A-1.3 MIAMI BEACH, FLORIDA