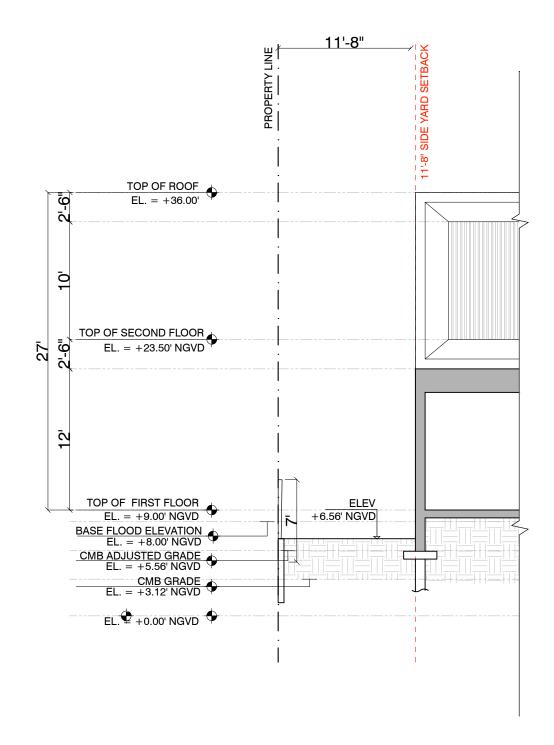

1 WAIVER DIAGRAM SCALE: 1/16"=1'-0"

1 WEST SIDE YARD SECTION
SCALE: 1/8"=1'-0"

2 EAST SIDE YARD SECTION SCALE: 1/8"=1'-0"