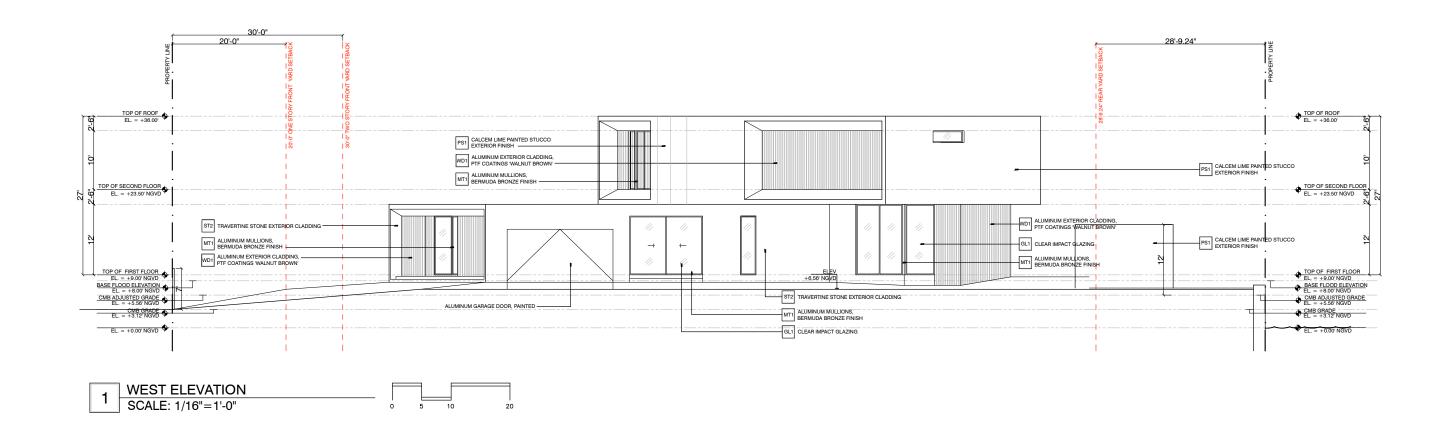

# **EXTERIOR MATERIAL PALETTE**

ST1
TRAVERTINE EXTERIOR PAVING,
HONED FINISH

ST2
TRAVERTINE STONE EXTERIOR CLADDING

PS1
CALCEM LIME PAINTED STUCCO
EXTERIOR FINISH

WD1

ALUMINUM EXTERIOR CLADDING,
PTF COATINGS 'WALNUT BROWN'

MT1
ALUMINUM DOOR, TRIM, AND WINDOW MULLIONS, BERMUDA BRONZE FINISH

GL1
CLEAR IMPACT GLAZING

ST1
TRAVERTINE EXTERIOR PAVING, HONED FINISH

ST2
TRAVERTINE STONE EXTERIOR CLADDING

PS1
CALCEM LIME PAINTED STUCCO EXTERIOR FINISH