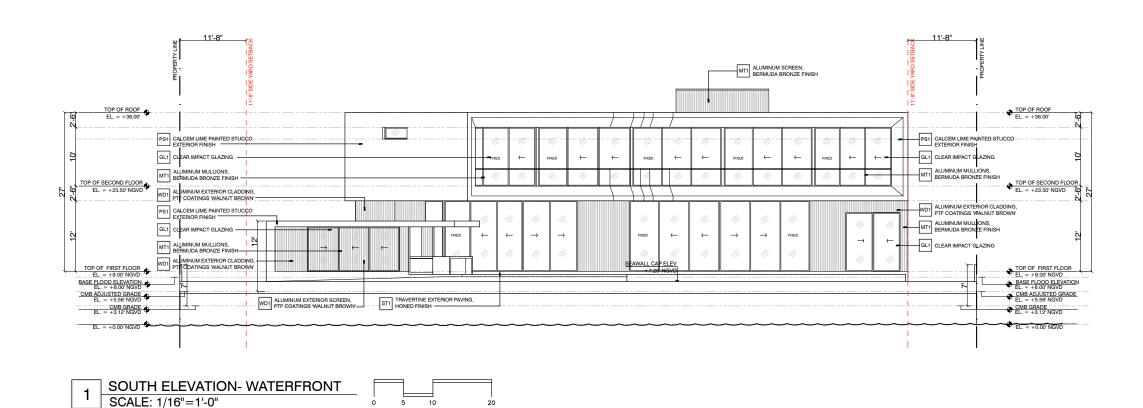

# **EXTERIOR MATERIAL PALETTE**

ST1
TRAVERTINE EXTERIOR PAVING,
HONED FINISH

ST2
TRAVERTINE STONE EXTERIOR CLADDING

PS1
CALCEM LIME PAINTED STUCCO
EXTERIOR FINISH

WD1

ALUMINUM EXTERIOR CLADDING,
PTF COATINGS 'WALNUT BROWN'

MT1
ALUMINUM DOOR, TRIM, AND WINDOW MULLIONS, BERMUDA BRONZE FINISH

GL1
CLEAR IMPACT GLAZING

ST1
TRAVERTINE EXTERIOR PAVING, HONED FINISH

ST2
TRAVERTINE STONE EXTERIOR CLADDING

PS1
CALCEM LIME PAINTED STUCCO EXTERIOR FINISH