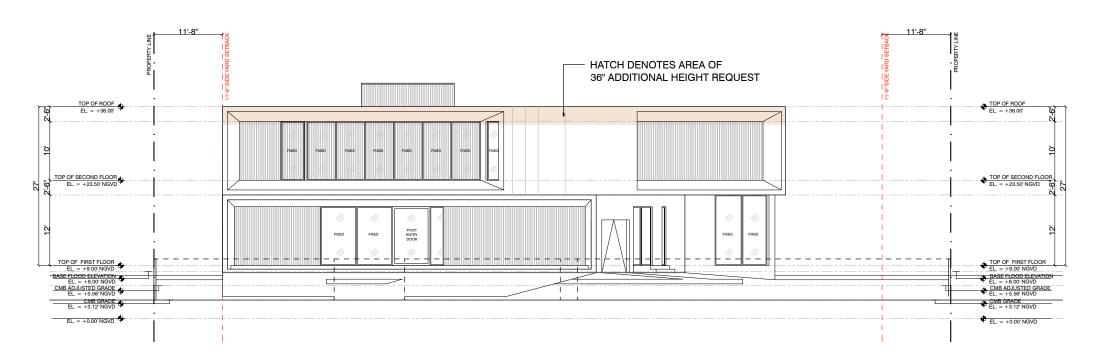

### SCOPE OF WORK

-NEW CONSTRUCTION OF SINGLE FAMILY RESIDENCE POOL, DRIVEWAY, WALLS, AND LANDSCAPE

-DESIGN WAIVER REQUEST TO ALLOW FOR 36" ADDITIONAL BUILDING HEIGHT

1 WAIVER DIAGRAM SCALE: 1/16"=1'-0"

1 WEST SIDE YARD SECTION
SCALE: 1/8"=1'-0"

2 EAST SIDE YARD SECTION SCALE: 1/8"=1'-0"