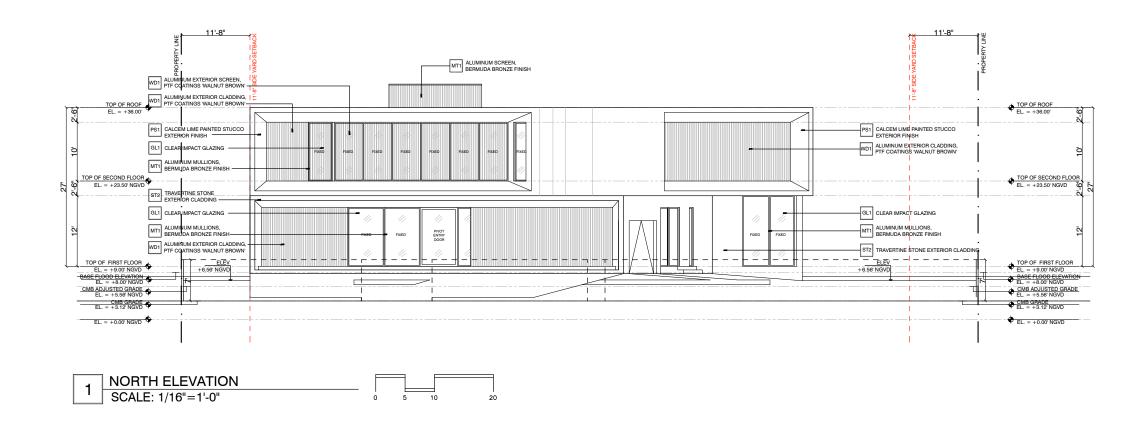

# **EXTERIOR MATERIAL PALETTE**

ST1
TRAVERTINE EXTERIOR PAVING,
HONED FINISH

ST2
TRAVERTINE STONE EXTERIOR CLADDING

PS1
CALCEM LIME PAINTED STUCCO
EXTERIOR FINISH

WD1

ALUMINUM EXTERIOR CLADDING,
PTF COATINGS 'WALNUT BROWN'

MT1
ALUMINUM DOOR, TRIM, AND WINDOW MULLIONS, BERMUDA BRONZE FINISH

GL1
CLEAR IMPACT GLAZING

ST1
TRAVERTINE EXTERIOR PAVING, HONED FINISH

ST2
TRAVERTINE STONE EXTERIOR CLADDING

PS1
CALCEM LIME PAINTED STUCCO EXTERIOR FINISH