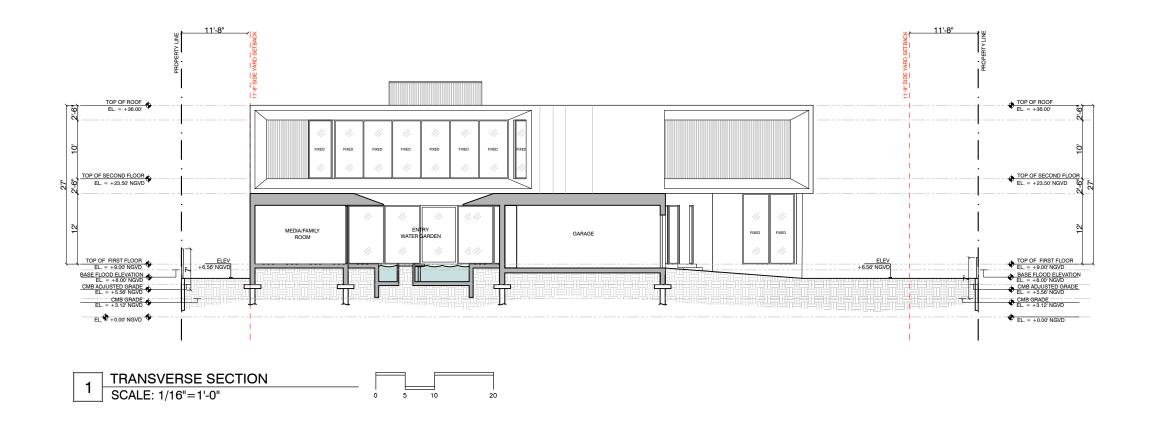

### **PROPOSED BUILDING - SITE PLAN** A Portion of Lot 10, Blk 30 (PB 14-Pg 42) S00°13'20"E 198.70'(M&R) +6.56' NGVD (M&R) +6.56' NGVD 11'-8" REQUIRED SIDE YARD SETBACK 7'-6" +7.00' NGVD +7.00' NGVD +7.50' NGVD TURF STEPS 50.40' +8.00' NGVD +8.50' NGVD ROOF +21.00 NGVD ROOF +36.00 NGVD EDGE POOL S89°46'40"W +6.76' NGVD +7.26' NGVD +8.67' NGVD/ WATER SURFACE LAWN A-5.0 NT YARD SETBACK 1 A-4.0 SURPRISE WATERWAY +8.50' NGVD NEW **ONE STORY STRUCTURE** NEW TWO BELOW STORY SINGLE FAMILY RESIDENCE +7.00' NGVD ROOF +21.00 NGVD +8.50' NGVD/ ROOF +8.00/NGVD +36.00 NGVD +7.50' NGVD /+7.50/NGVD +7.00' NGVD +8.67' NGVD +6.56' NGVD +8.76' NGVD +6.56' NGVD 11'-8" REQUIRED SIDE YARD +6.56' NGVD -7.26' NGVD N14°43'37"E \$184.90'(R) ACCESSORY STRUCTURE ROOF +17.56 NGVD +8.50' NGVD +8.00' NGVD +7.50' NGVD +7.50' NGVD SITE PLAN SCALE: 1"=20'-0" <sup>184.88</sup>'(M) +6.56' NGVD EXISTING ADJACENT TWO-STORY RESIDENCE (PB 14/Pg 42) Lot 8./Blk 30 DOMO ARCHITECTURE + DESIGN ARCHITECTURE LANDSCAPE ARCHITECTURE PLANNING 790 LAKEVIEW DRIVE A-1.0 MIAMI BEACH, FLORIDA

#### PROPOSED BUILDING - GROUND FLOOR PLAN A Portion of Lot 10, Blk 30 (PB 14-Pg 42) ' HT FENCE (MEASURED S00°13'20"E 198.70'(M&R) FROM GRADE) (M&R) +6.56' NGVD +6.56' NGVD 11'-8" REQUIRED SIDE YARD SETBACK +6.56' NGVD +7.00' NGVD ģ +3.73 40. +7.00' NGVD TURF STEPS +7.50' NGVD +8.00' NGVD 50. GUEST +8.50' NGVD HOME OFFICE S89°46'40"W INFINITY **EDGE POOL** 21'-11" +6.76' NGVD +7.26' NGVD 26'-6" +8.67' NGVD/ 16'-11" WATER SURFACE MOTOR COURT COVERED ENTRY LANAI +8.67 NGVD LAWN COVERED TERRACE COURTYARD +8.67' NGVD WATER GARDEN 9 IT YARD SETBACK LIVING ROOM WATERWAY A-4.0 FFE +9.00' NGVD 7' HT FENCE (MEASURED +3.73 NGVD COVERED +7.00' NGVD SURPRISE TURF STEPS +8.50' NGVD/ /+8.00<sup>1</sup>/NGVD +7.50' NGVD +7.50 NGVD +7.00' NGVD +6.56' NGVD +8.76' NGVD +6.56' NGVD 11'-8" REQUIRED SIDE YARD +6.56' NGVD .26' NGVD 7' HT FENCE (MEASURED FROM GRADE) GYM/ N14°43'37"E \$\frac{1}{2}184.90'(R) GUEST SUITE +6.56' NGVD FF€ +9.00' NGVD +8.50' NGVD +8.00' NGVD +7.50' NGVD +7.50' NGVD <sup>184.88</sup>′(M) **GROUND FLOOR PLAN** ACCESSORY STRUCTURE CALCULATIONS AREA OF MAIN RESIDENCE: 3,907.03+2,792.33sf=6,699.36sf ACCESSORY STRUCTURE AREA: 388.06 (5.79%) +6.56' NGVD EXISTING ADJACENT REQUIRED REAR YARD: 3,867.38sf AREA WITHIN REAR YARD: 287.60sf (7.44%) TWO-STORY RESIDENCE (PB 147Pg 42) ot 8 /B/K 30 790 LAKEVIEW DRIVE DOMO ARCHITECTURE + DESIGN

# PROPOSED BUILDING - ROOF PLAN S00°13'20"E 198.70'(M&R) (M&R) 11'-8" REQUIRED SIDE YARD SETBACK +6.56' NGVD +7.00' NO .40 50. +21.00 NGVD ROOF +36.00 NGVD S89°46'40"W SCREENE WATERWAY 1 A-4.0 ROOF +21.00 NGVD SURPRISE ROOF +36.00 NGVD /+8.00/NGVD/ X N14°43'37"E \$184.90'(R)\$ 184.88'(M) ACCESSORY STRUCTURE ROOF +17.56 NGVD **ROOF PLAN** SCALE: 1"=20'-0" EXISTING ADJACENT TWO-STORY RESIDENCE (PB 14/Rg 42) Lot 8,/Blk 30 DOMO ARCHITECTURE + DESIGN ARCHITECTURE LANDSCAPE ARCHITECTURE PLANNING 790 LAKEVIEW DRIVE A-1.3 MIAMI BEACH, FLORIDA