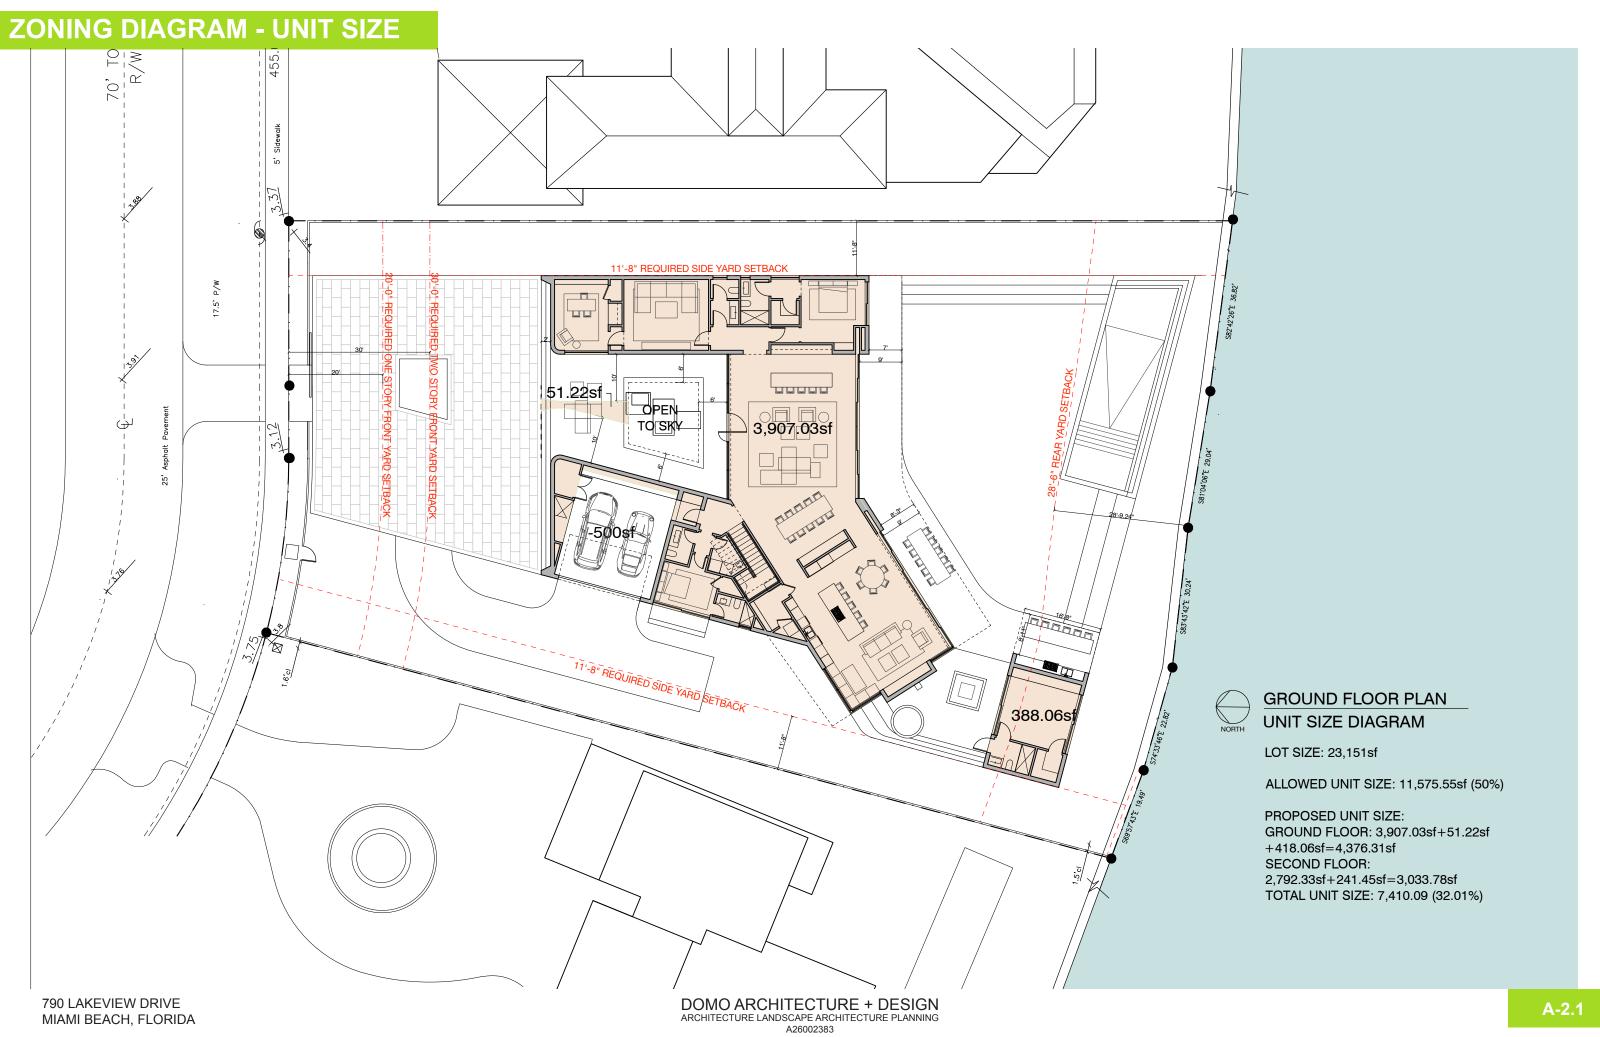

|           | SING                                                               | LE FAMILY RESIDENT      | ΓΙΔΙ - 70NING D                                                                                       | ΔΤΔ SHFFT                                                  |                      |
|-----------|--------------------------------------------------------------------|-------------------------|-------------------------------------------------------------------------------------------------------|------------------------------------------------------------|----------------------|
|           | 51110                                                              |                         | THE LONING D                                                                                          |                                                            |                      |
| ITEM<br># | Zoning Information                                                 |                         |                                                                                                       |                                                            |                      |
| 1         | Address:                                                           | 790 LAKEVIEW DRIVE, MI  | AMI BEACH FL 33140                                                                                    |                                                            |                      |
| 2         | Folio number(s):                                                   | 02-3222-022-1370        |                                                                                                       |                                                            |                      |
| 3         | Board and file numbers :                                           |                         | ş                                                                                                     |                                                            | 9                    |
| 4         | Year built:                                                        | 1940                    | Zoning District:                                                                                      |                                                            | RS-3                 |
| 5         | Based Flood Elevation:                                             | +8'-0"NGVD              | Grade value in NGVD                                                                                   | Grade value in NGVD: +3.12' NGVD                           |                      |
| 6         | Adjusted grade (Flood+Grade/2):                                    | +5.56' NGVD             | Free board:                                                                                           |                                                            | 0                    |
| 7         | Lot Area:                                                          | 23,151 SF               |                                                                                                       |                                                            |                      |
| 8         | Lot width:                                                         | 93'-2"                  | Lot Depth:                                                                                            |                                                            | 191'-9.6"            |
| 9         | Max Lot Coverage SF and %:                                         | 6,945 SF (30%)          | Proposed Lot Coverage                                                                                 | ge SF and %:                                               | 5,403.08 SF (23.34%) |
| 10        | Existing Lot Coverage SF and %:                                    | 3,742.19 SQ.DT (16.2%)  | Lot coverage deduct                                                                                   | ed (garage-storage) SF:                                    |                      |
| 11        | Front Yard Open Space SF and %:                                    | 918.43 SF (50.71%)      | Rear Yard Open Space                                                                                  | e SF and %:                                                | 2,713.61 SF (70.17%) |
| 12        | Max Unit Size SF and %:                                            | 11,575.55 SF (50%)      | Proposed Unit Size SI                                                                                 | and %:                                                     | 7,410.09 SF (32.01%) |
| 13        | Existing First Floor Unit Size:                                    | 3,727.31 SF (16.1%)     | Proposed First Floor                                                                                  |                                                            | 4,376.31 SF          |
| 14        | Existing Second Floor Unit Size                                    |                         | Proposed Second Floo                                                                                  | or volumetric Unit Size SF<br>ed 70% of the first floor of | N/A                  |
| 15        |                                                                    |                         | }i                                                                                                    | or Unit Size SF and %:                                     | 3,033.78 SF          |
| 16        |                                                                    |                         | Proposed Roof Deck Area SF and % (Note: Maximum is 25% of the enclosed floor area immediately below): |                                                            | N/A                  |
|           |                                                                    | Required                | Existing                                                                                              | Proposed                                                   | Deficiencies         |
| 17        | Height:                                                            | 24'-0" (28'-0" DRB)     |                                                                                                       | 27'-0"                                                     | +3'-0"               |
| 18        | Setbacks:                                                          |                         |                                                                                                       |                                                            |                      |
| 19        | Front First level:                                                 | 20'-0"                  | N/A                                                                                                   | 50'-0"                                                     | N/A                  |
| 20        | Front Second level:                                                | 30'-0"                  | N/A                                                                                                   | 85'-0"                                                     | N/A                  |
| 21        | Side 1:                                                            | 11'-7.75"               |                                                                                                       | 11'-8"                                                     | N/A                  |
| 22        | Side 2 or (facing street):                                         | 11'-7.75"               |                                                                                                       | 11'-10"                                                    | N/A                  |
| 23        | Rear:                                                              | 28'-9.24"               |                                                                                                       | 39'-7"                                                     | N/A                  |
|           | Accessory Structure Side 1:                                        | 7'-6"                   | N/A                                                                                                   | 11'-8"                                                     | N/A                  |
| 24        | Accessory Structure Side 2 or (facing street) :                    | N/A                     | N/A                                                                                                   |                                                            | N/A                  |
| 25        | Accessory Structure Rear:                                          | 14'-4.62"               |                                                                                                       | 15'-8"                                                     | N/A                  |
| 26        | Sum of Side yard :                                                 | 23'-3.5"                |                                                                                                       | 23'-4"                                                     | N/A                  |
| 27        | Located within a Local Historic District                           | 2                       |                                                                                                       | no                                                         |                      |
| 28        | Designated as an individual Historic Single Family Residence Site? |                         | no                                                                                                    |                                                            |                      |
| 29        | Determined to be Architecturally Significant?                      |                         |                                                                                                       | no                                                         |                      |
| Notes     | :                                                                  |                         |                                                                                                       |                                                            |                      |
| If not    | applicable write N/A                                               |                         |                                                                                                       |                                                            |                      |
|           |                                                                    |                         |                                                                                                       |                                                            |                      |
| All oth   | ner data information should be presente                            | d like the above format |                                                                                                       |                                                            |                      |
| All oth   | ner data information should be presente                            | d like the above format |                                                                                                       |                                                            |                      |