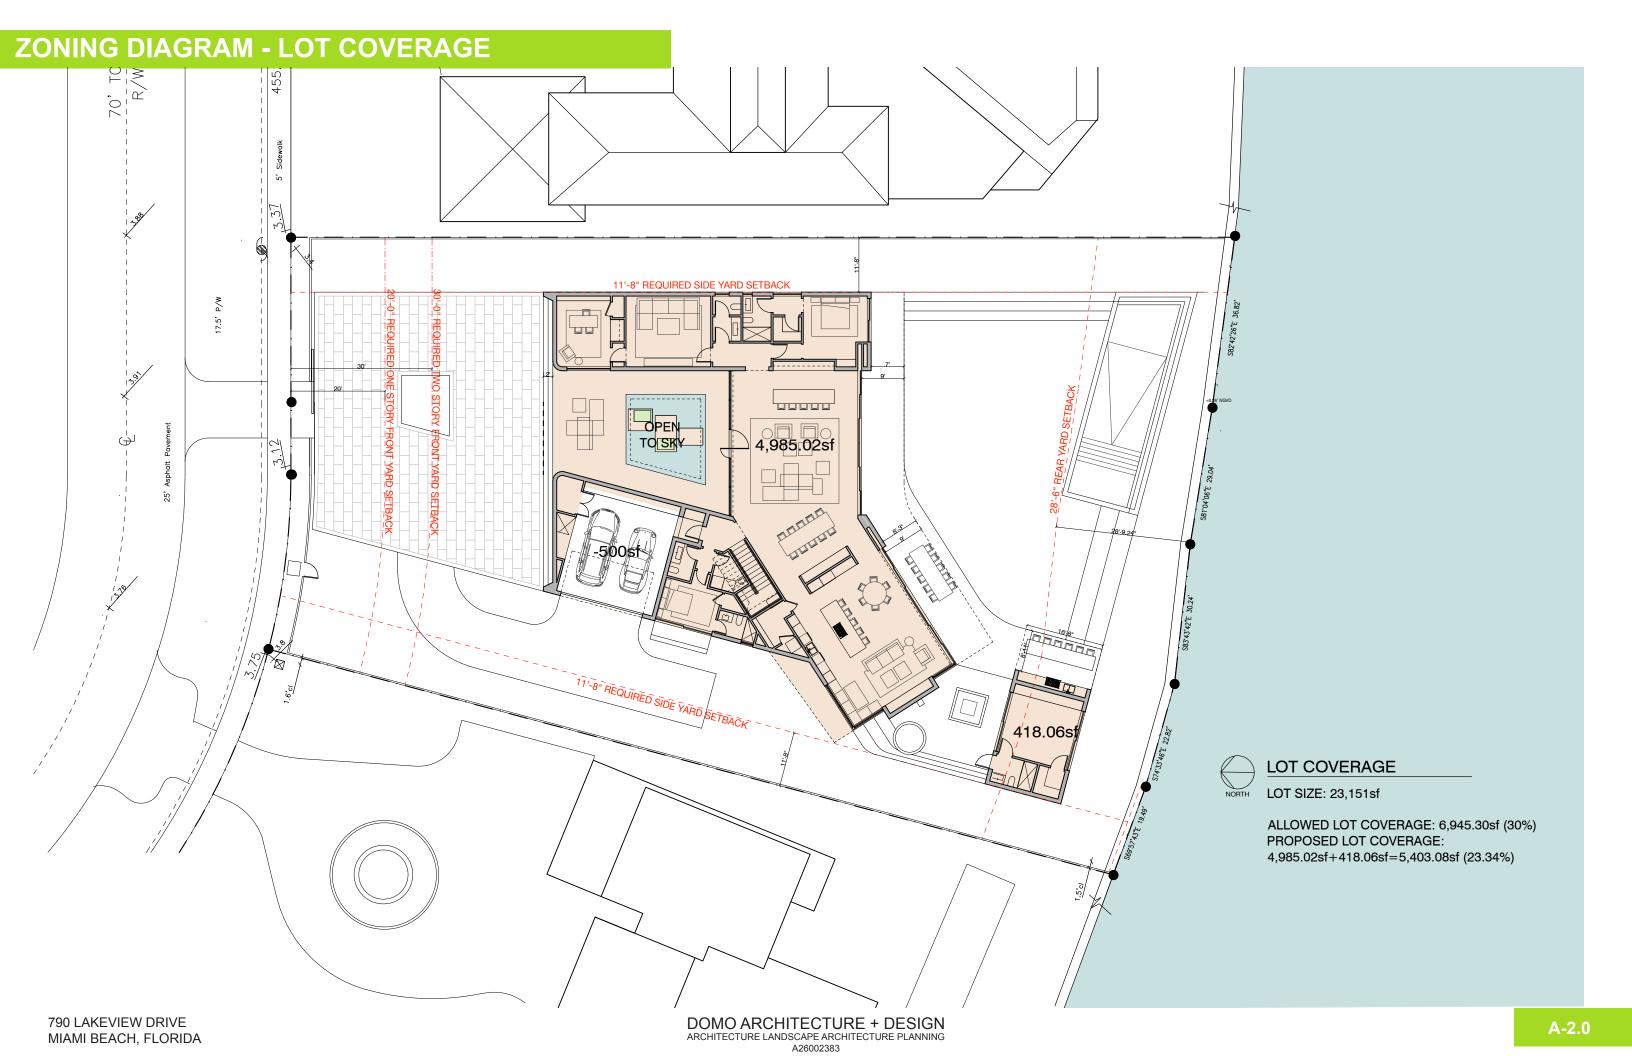

|           | SING                                                               | LE FAMILY RESIDENT      | ΓΙΔΙ - 70NING D                                                                                       | ΔΤΔ SHFFT                                                  |                      |
|-----------|--------------------------------------------------------------------|-------------------------|-------------------------------------------------------------------------------------------------------|------------------------------------------------------------|----------------------|
|           | 51110                                                              |                         | THE LONING D                                                                                          |                                                            |                      |
| ITEM<br># | Zoning Information                                                 |                         |                                                                                                       |                                                            |                      |
| 1         | Address:                                                           | 790 LAKEVIEW DRIVE, MI  | AMI BEACH FL 33140                                                                                    |                                                            |                      |
| 2         | Folio number(s):                                                   | 02-3222-022-1370        |                                                                                                       |                                                            |                      |
| 3         | Board and file numbers :                                           |                         | ş                                                                                                     |                                                            | 9                    |
| 4         | Year built:                                                        | 1940                    | Zoning District:                                                                                      |                                                            | RS-3                 |
| 5         | Based Flood Elevation:                                             | +8'-0"NGVD              | Grade value in NGVD                                                                                   | Grade value in NGVD: +3.12' NGVD                           |                      |
| 6         | Adjusted grade (Flood+Grade/2):                                    | +5.56' NGVD             | Free board:                                                                                           |                                                            | 0                    |
| 7         | Lot Area:                                                          | 23,151 SF               |                                                                                                       |                                                            |                      |
| 8         | Lot width:                                                         | 93'-2"                  | Lot Depth:                                                                                            |                                                            | 191'-9.6"            |
| 9         | Max Lot Coverage SF and %:                                         | 6,945 SF (30%)          | Proposed Lot Coverage                                                                                 | ge SF and %:                                               | 5,403.08 SF (23.34%) |
| 10        | Existing Lot Coverage SF and %:                                    | 3,742.19 SQ.DT (16.2%)  | Lot coverage deduct                                                                                   | ed (garage-storage) SF:                                    |                      |
| 11        | Front Yard Open Space SF and %:                                    | 918.43 SF (50.71%)      | Rear Yard Open Space                                                                                  | e SF and %:                                                | 2,713.61 SF (70.17%) |
| 12        | Max Unit Size SF and %:                                            | 11,575.55 SF (50%)      | Proposed Unit Size SI                                                                                 | and %:                                                     | 7,410.09 SF (32.01%) |
| 13        | Existing First Floor Unit Size:                                    | 3,727.31 SF (16.1%)     | Proposed First Floor                                                                                  |                                                            | 4,376.31 SF          |
| 14        | Existing Second Floor Unit Size                                    |                         | Proposed Second Floo                                                                                  | or volumetric Unit Size SF<br>ed 70% of the first floor of | N/A                  |
| 15        |                                                                    |                         | }i                                                                                                    | or Unit Size SF and %:                                     | 3,033.78 SF          |
| 16        |                                                                    |                         | Proposed Roof Deck Area SF and % (Note: Maximum is 25% of the enclosed floor area immediately below): |                                                            | N/A                  |
|           |                                                                    | Required                | Existing                                                                                              | Proposed                                                   | Deficiencies         |
| 17        | Height:                                                            | 24'-0" (28'-0" DRB)     |                                                                                                       | 27'-0"                                                     | +3'-0"               |
| 18        | Setbacks:                                                          |                         |                                                                                                       |                                                            |                      |
| 19        | Front First level:                                                 | 20'-0"                  | N/A                                                                                                   | 50'-0"                                                     | N/A                  |
| 20        | Front Second level:                                                | 30'-0"                  | N/A                                                                                                   | 85'-0"                                                     | N/A                  |
| 21        | Side 1:                                                            | 11'-7.75"               |                                                                                                       | 11'-8"                                                     | N/A                  |
| 22        | Side 2 or (facing street):                                         | 11'-7.75"               |                                                                                                       | 11'-10"                                                    | N/A                  |
| 23        | Rear:                                                              | 28'-9.24"               |                                                                                                       | 39'-7"                                                     | N/A                  |
|           | Accessory Structure Side 1:                                        | 7'-6"                   | N/A                                                                                                   | 11'-8"                                                     | N/A                  |
| 24        | Accessory Structure Side 2 or (facing street) :                    | N/A                     | N/A                                                                                                   |                                                            | N/A                  |
| 25        | Accessory Structure Rear:                                          | 14'-4.62"               |                                                                                                       | 15'-8"                                                     | N/A                  |
| 26        | Sum of Side yard :                                                 | 23'-3.5"                |                                                                                                       | 23'-4"                                                     | N/A                  |
| 27        | Located within a Local Historic District                           | 2                       |                                                                                                       | no                                                         |                      |
| 28        | Designated as an individual Historic Single Family Residence Site? |                         | no                                                                                                    |                                                            |                      |
| 29        | Determined to be Architecturally Significant?                      |                         |                                                                                                       | no                                                         |                      |
| Notes     | :                                                                  |                         |                                                                                                       |                                                            |                      |
| If not    | applicable write N/A                                               |                         |                                                                                                       |                                                            |                      |
|           |                                                                    |                         |                                                                                                       |                                                            |                      |
| All oth   | ner data information should be presente                            | d like the above format |                                                                                                       |                                                            |                      |
| All oth   | ner data information should be presente                            | d like the above format |                                                                                                       |                                                            |                      |