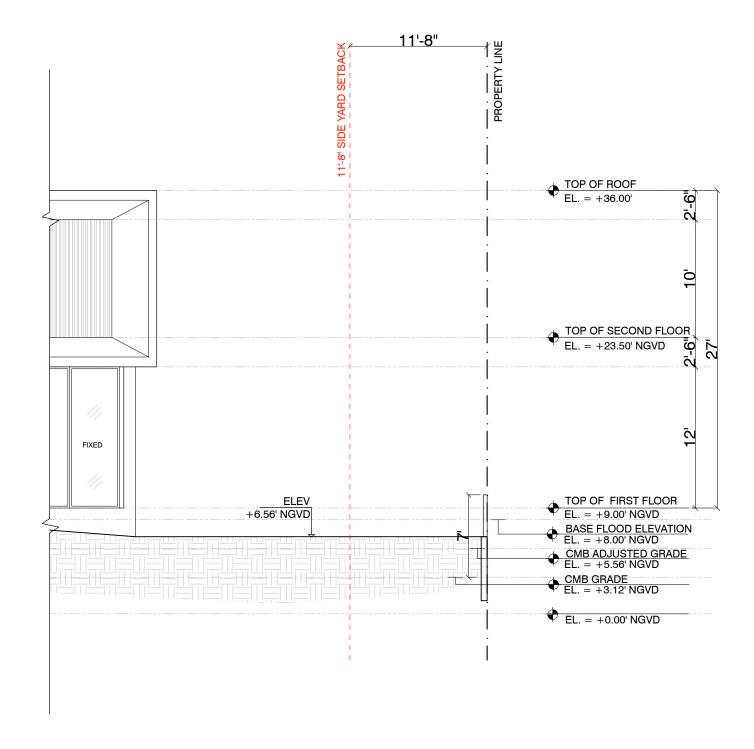

1 WAIVER DIAGRAM SCALE: 1/16"=1'-0"

1 WEST SIDE YARD SECTION
SCALE: 1/8"=1'-0"

2 EAST SIDE YARD SECTION SCALE: 1/8"=1'-0"