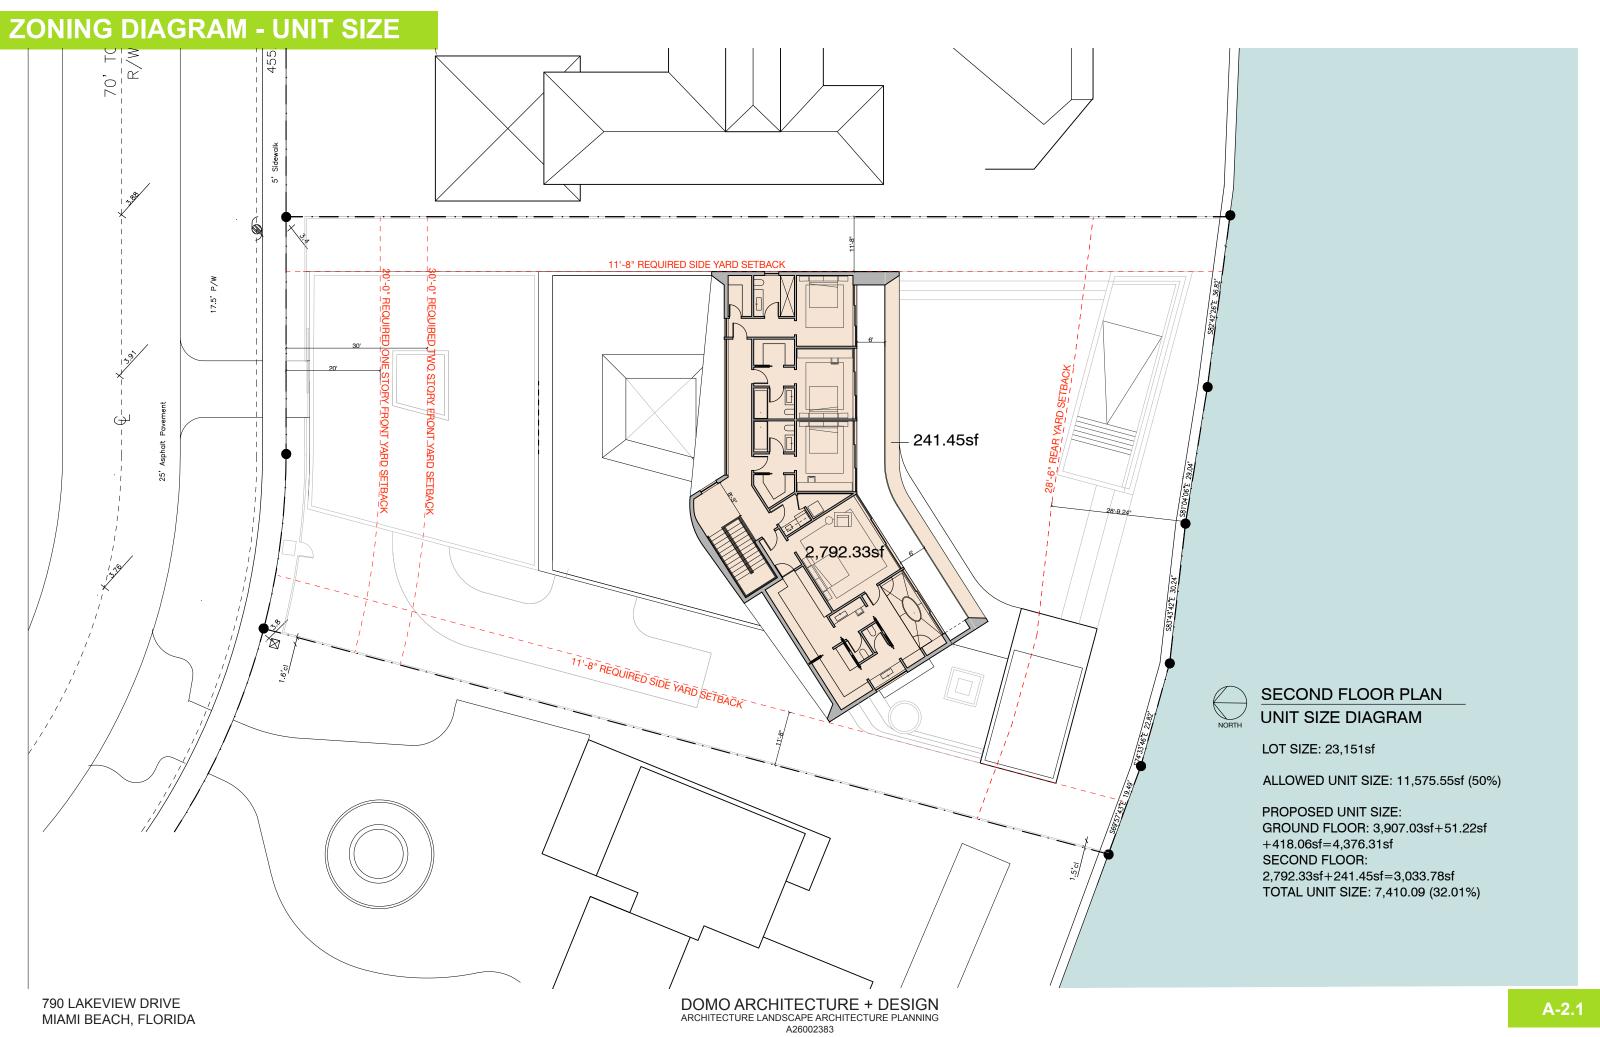

|           | SING                                                               | LE FAMILY RESIDENT      | ΓΙΔΙ - 70NING D                                                                                       | ΔΤΔ SHFFT                                                  |                      |
|-----------|--------------------------------------------------------------------|-------------------------|-------------------------------------------------------------------------------------------------------|------------------------------------------------------------|----------------------|
|           | 51110                                                              |                         | THE LONING D                                                                                          |                                                            |                      |
| ITEM<br># | Zoning Information                                                 |                         |                                                                                                       |                                                            |                      |
| 1         | Address:                                                           | 790 LAKEVIEW DRIVE, MI  | AMI BEACH FL 33140                                                                                    |                                                            |                      |
| 2         | Folio number(s):                                                   | 02-3222-022-1370        |                                                                                                       |                                                            |                      |
| 3         | Board and file numbers :                                           |                         | ş                                                                                                     |                                                            | 9                    |
| 4         | Year built:                                                        | 1940                    | Zoning District:                                                                                      |                                                            | RS-3                 |
| 5         | Based Flood Elevation:                                             | +8'-0"NGVD              | Grade value in NGVD                                                                                   | Grade value in NGVD: +3.12' NGVD                           |                      |
| 6         | Adjusted grade (Flood+Grade/2):                                    | +5.56' NGVD             | Free board:                                                                                           |                                                            | 0                    |
| 7         | Lot Area:                                                          | 23,151 SF               |                                                                                                       |                                                            |                      |
| 8         | Lot width:                                                         | 93'-2"                  | Lot Depth:                                                                                            |                                                            | 191'-9.6"            |
| 9         | Max Lot Coverage SF and %:                                         | 6,945 SF (30%)          | Proposed Lot Coverage                                                                                 | ge SF and %:                                               | 5,403.08 SF (23.34%) |
| 10        | Existing Lot Coverage SF and %:                                    | 3,742.19 SQ.DT (16.2%)  | Lot coverage deduct                                                                                   | ed (garage-storage) SF:                                    |                      |
| 11        | Front Yard Open Space SF and %:                                    | 918.43 SF (50.71%)      | Rear Yard Open Space                                                                                  | e SF and %:                                                | 2,713.61 SF (70.17%) |
| 12        | Max Unit Size SF and %:                                            | 11,575.55 SF (50%)      | Proposed Unit Size SI                                                                                 | and %:                                                     | 7,410.09 SF (32.01%) |
| 13        | Existing First Floor Unit Size:                                    | 3,727.31 SF (16.1%)     | Proposed First Floor                                                                                  |                                                            | 4,376.31 SF          |
| 14        | Existing Second Floor Unit Size                                    |                         | Proposed Second Floo                                                                                  | or volumetric Unit Size SF<br>ed 70% of the first floor of | N/A                  |
| 15        |                                                                    |                         | }i                                                                                                    | or Unit Size SF and %:                                     | 3,033.78 SF          |
| 16        |                                                                    |                         | Proposed Roof Deck Area SF and % (Note: Maximum is 25% of the enclosed floor area immediately below): |                                                            | N/A                  |
|           |                                                                    | Required                | Existing                                                                                              | Proposed                                                   | Deficiencies         |
| 17        | Height:                                                            | 24'-0" (28'-0" DRB)     |                                                                                                       | 27'-0"                                                     | +3'-0"               |
| 18        | Setbacks:                                                          |                         |                                                                                                       |                                                            |                      |
| 19        | Front First level:                                                 | 20'-0"                  | N/A                                                                                                   | 50'-0"                                                     | N/A                  |
| 20        | Front Second level:                                                | 30'-0"                  | N/A                                                                                                   | 85'-0"                                                     | N/A                  |
| 21        | Side 1:                                                            | 11'-7.75"               |                                                                                                       | 11'-8"                                                     | N/A                  |
| 22        | Side 2 or (facing street):                                         | 11'-7.75"               |                                                                                                       | 11'-10"                                                    | N/A                  |
| 23        | Rear:                                                              | 28'-9.24"               |                                                                                                       | 39'-7"                                                     | N/A                  |
|           | Accessory Structure Side 1:                                        | 7'-6"                   | N/A                                                                                                   | 11'-8"                                                     | N/A                  |
| 24        | Accessory Structure Side 2 or (facing street) :                    | N/A                     | N/A                                                                                                   |                                                            | N/A                  |
| 25        | Accessory Structure Rear:                                          | 14'-4.62"               |                                                                                                       | 15'-8"                                                     | N/A                  |
| 26        | Sum of Side yard :                                                 | 23'-3.5"                |                                                                                                       | 23'-4"                                                     | N/A                  |
| 27        | Located within a Local Historic District                           | 2                       |                                                                                                       | no                                                         |                      |
| 28        | Designated as an individual Historic Single Family Residence Site? |                         | no                                                                                                    |                                                            |                      |
| 29        | Determined to be Architecturally Significant?                      |                         |                                                                                                       | no                                                         |                      |
| Notes     | :                                                                  |                         |                                                                                                       |                                                            |                      |
| If not    | applicable write N/A                                               |                         |                                                                                                       |                                                            |                      |
|           |                                                                    |                         |                                                                                                       |                                                            |                      |
| All oth   | ner data information should be presente                            | d like the above format |                                                                                                       |                                                            |                      |
| All oth   | ner data information should be presente                            | d like the above format |                                                                                                       |                                                            |                      |