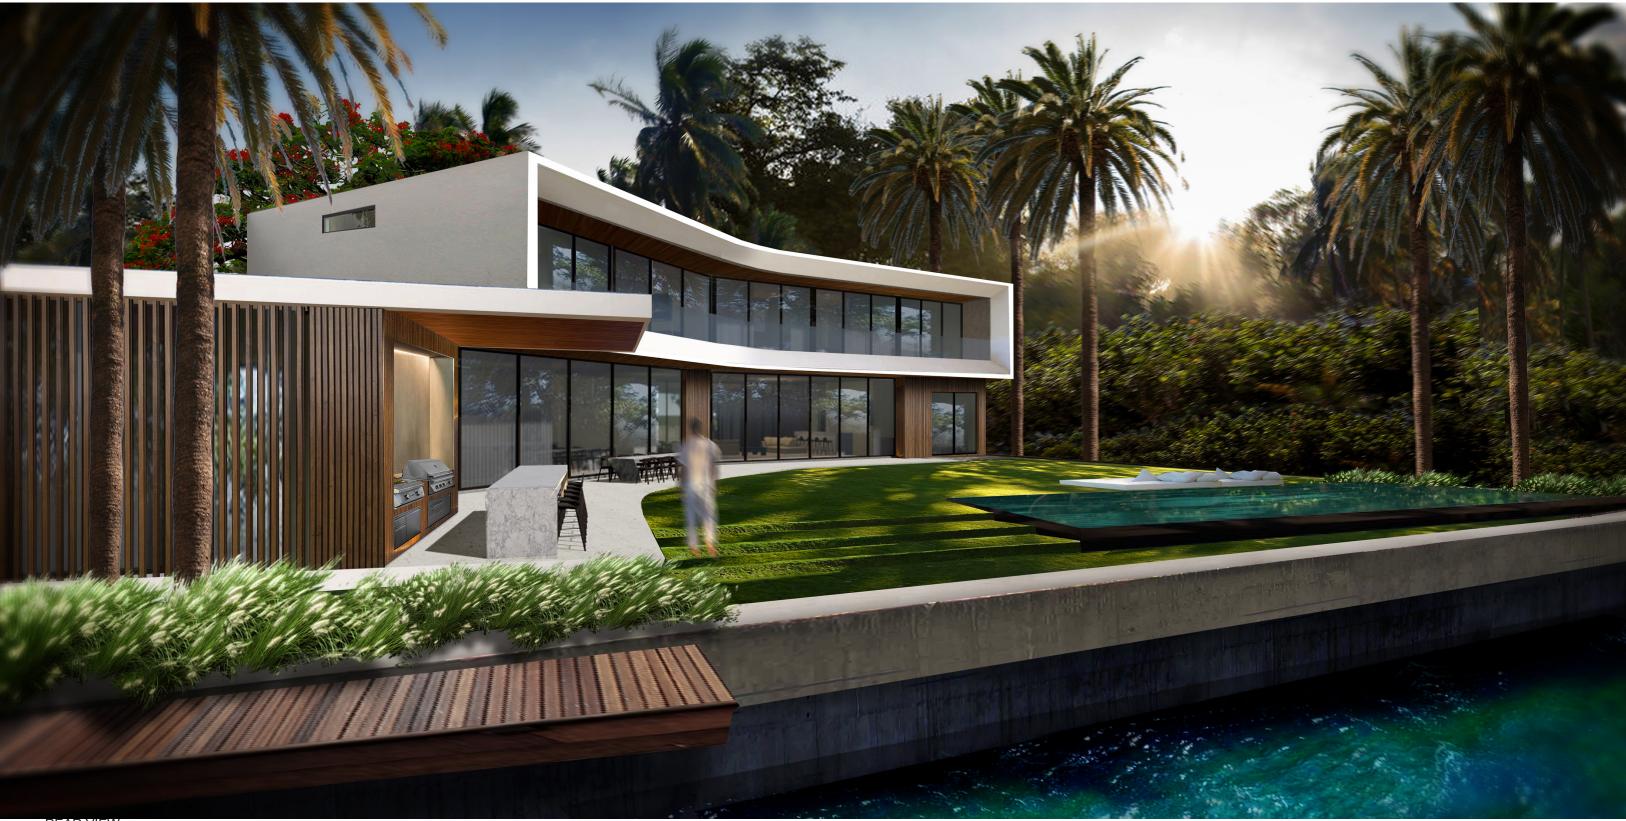

DDING,
PTF COATINGS 'WALNUT BROWN'



MT1
ALUMINUM DOOR, TRIM, AND WINDOW MULLIONS, BERMUDA BRONZE FINISH



GL1
CLEAR IMPACT GLAZING





ST1
TRAVERTINE EXTERIOR PAVING, HONED FINISH



ST2
TRAVERTINE STONE EXTERIOR CLADDING



PS1
CALCEM LIME PAINTED STUCCO EXTERIOR FINISH



WD1
ALUMINUM EXTERIOR CLADDING,
PTF COATINGS 'WALNUT BROWN'



MT1
ALUMINUM DOOR, TRIM, AND WINDOW MULLIONS, BERMUDA BRONZE FINISH



GL1
CLEAR IMPACT GLAZING





ST1
TRAVERTINE EXTERIOR PAVING,
HONED FINISH



ST2
TRAVERTINE STONE EXTERIOR CLADDING



PS1
CALCEM LIME PAINTED STUCCO EXTERIOR FINISH



WD1
ALUMINUM EXTERIOR CLADDING,
PTF COATINGS 'WALNUT BROWN'



MT1
ALUMINUM DOOR, TRIM, AND WINDOW MULLIONS, BERMUDA BRONZE FINISH



GL1
CLEAR IMPACT GLAZING





### RENDERINGS



MAIN ENTRY VIEW

# **RENDERINGS**



REAR VIEW

# CONTEXTUAL STREETSCAPE STUDY