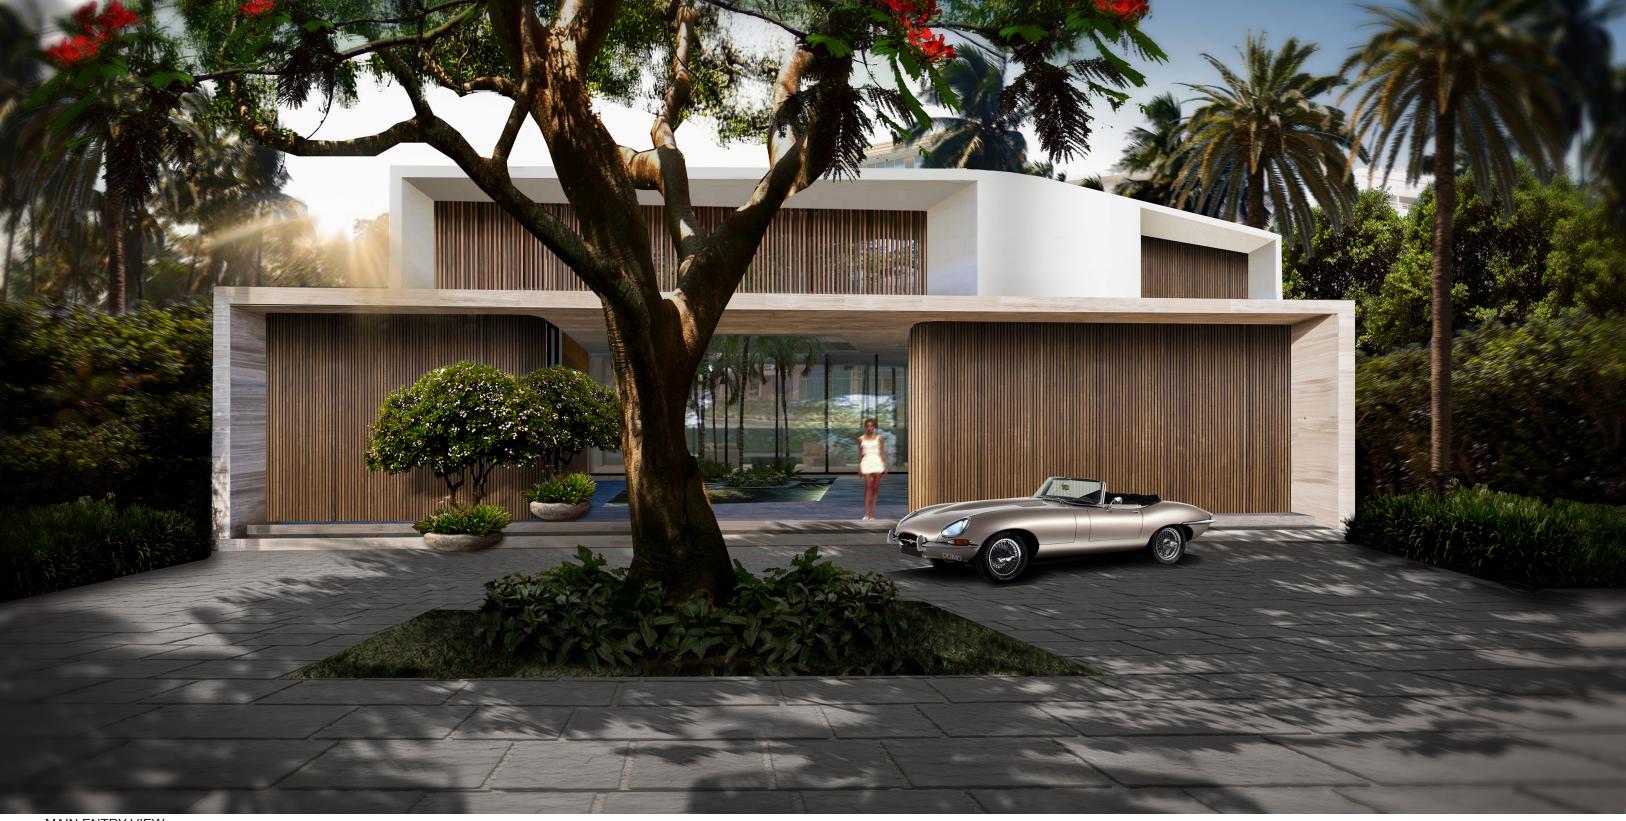

R FINISH



WD1
ALUMINUM EXTERIOR CLADDING,
PTF COATINGS 'WALNUT BROWN'



MT1
ALUMINUM DOOR, TRIM, AND WINDOW MULLIONS, BERMUDA BRONZE FINISH



GL1
CLEAR IMPACT GLAZING





ST1
TRAVERTINE EXTERIOR PAVING, HONED FINISH



ST2
TRAVERTINE STONE EXTERIOR CLADDING



PS1
CALCEM LIME PAINTED STUCCO EXTERIOR FINISH



WD1
ALUMINUM EXTERIOR CLADDING,
PTF COATINGS 'WALNUT BROWN'



MT1
ALUMINUM DOOR, TRIM, AND WINDOW MULLIONS, BERMUDA BRONZE FINISH



GL1
CLEAR IMPACT GLAZING





ST1
TRAVERTINE EXTERIOR PAVING,
HONED FINISH



ST2
TRAVERTINE STONE EXTERIOR CLADDING



PS1
CALCEM LIME PAINTED STUCCO EXTERIOR FINISH



WD1
ALUMINUM EXTERIOR CLADDING,
PTF COATINGS 'WALNUT BROWN'



MT1
ALUMINUM DOOR, TRIM, AND WINDOW MULLIONS, BERMUDA BRONZE FINISH



GL1
CLEAR IMPACT GLAZING





### RENDERINGS



MAIN ENTRY VIEW

# **RENDERINGS**



REAR VIEW

# CONTEXTUAL STREETSCAPE STUDY