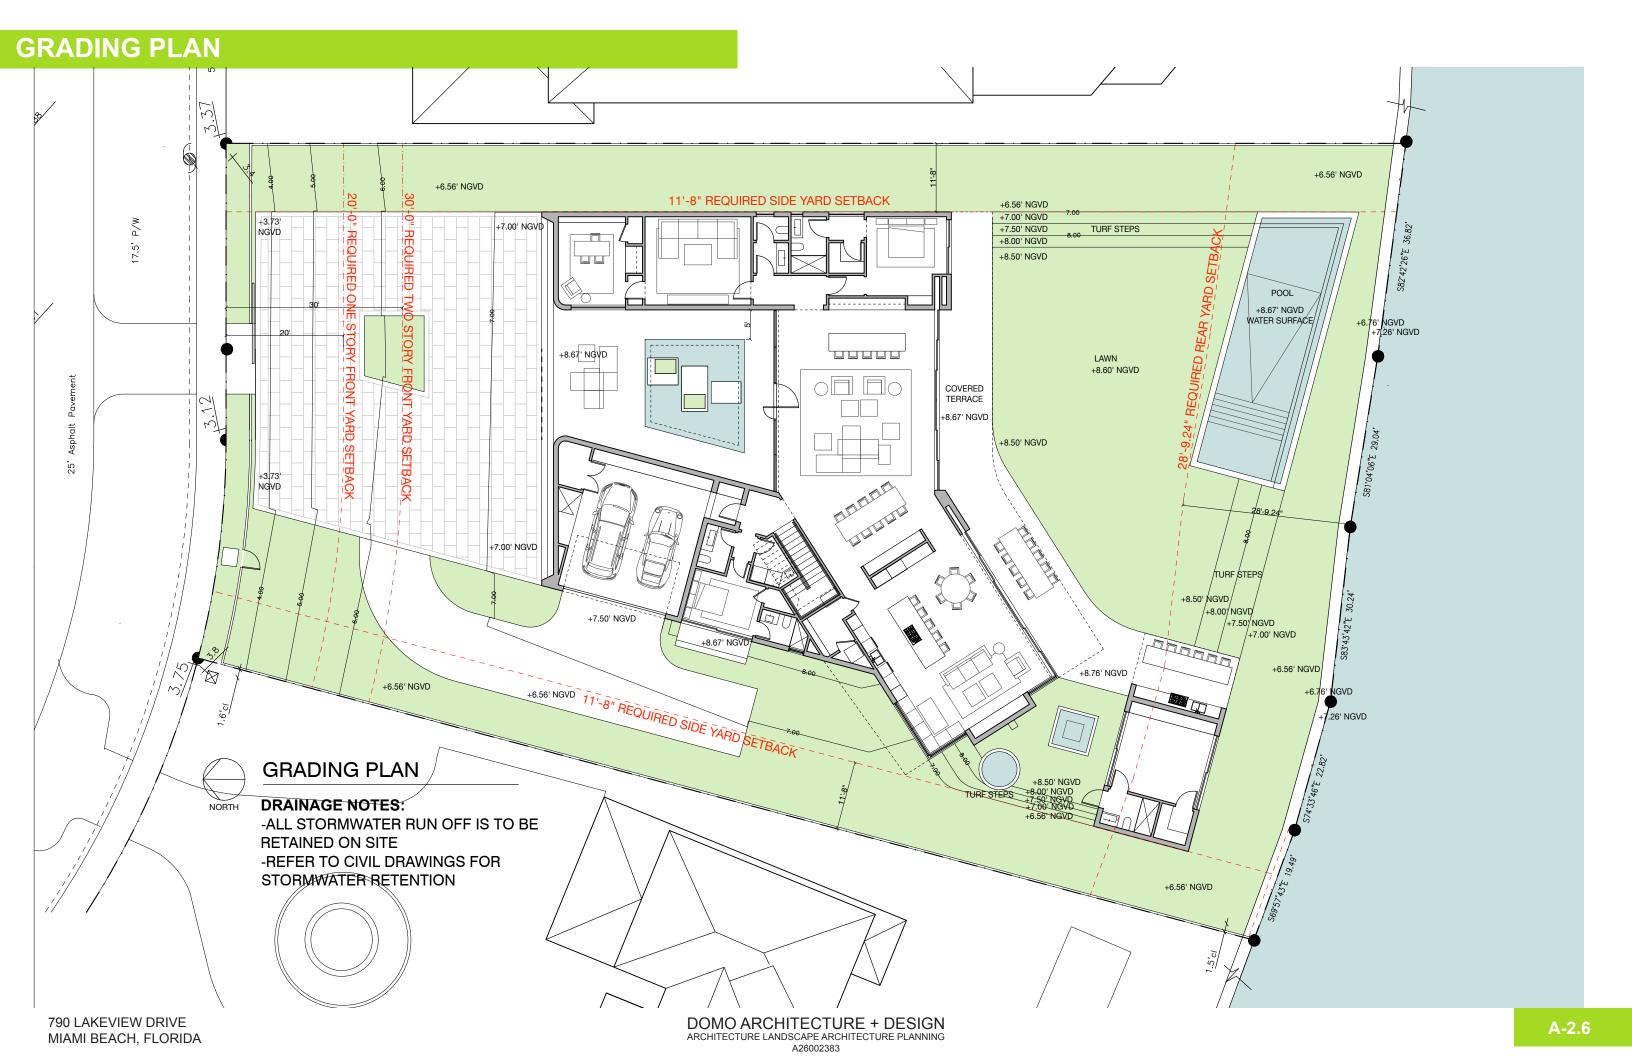

### Calculation of Minimum and Maximum Yards

### PROPERTY CONDITIONS

| Waterfront Lot (Yes/No)               | YES   |
|---------------------------------------|-------|
| Corner property (Yes/No)              | NO    |
| Sidewalk (yes/no)                     | YES   |
| Sidewalk elevation at the centerline  |       |
| of the front of the property          | 3.120 |
| Crown of road at center of property   |       |
| (if no sidwalk exists or is proposed) | 0.000 |
| Flood Elevation                       | 8.000 |
| Freeboard (provided)                  | 1.000 |

#### INTERIOR SIDEYARD CONDITIONS

Inidcate yes only for the condition that applies

Max. Yard Elevation

|     | Default Condion unless one of the below applies          |       |
|-----|----------------------------------------------------------|-------|
| Yes | Maximum Yard Elevation                                   | 6.560 |
|     | Is the average grade of adjacent lot along the           |       |
|     | abutting side yard equal or greater than adjusted grade? | 8.060 |
|     |                                                          |       |
|     | Is the abutting property vacant?                         | 8.060 |
|     | Is their a joint agreement between abutting properties,  |       |
|     | for a higher elevation, not to exceed flood elevation?   | 8.000 |

#### REAR YARD CONDITIONS

Inidcate yes only for the condition that applies

Max. Yard Elevation

|     | Default Condion unless one of the below applies          |       |
|-----|----------------------------------------------------------|-------|
| Yes | Maximum Yard Elevation                                   | 6.560 |
|     | Is the average grade of adjacent lot along the           |       |
|     | abutting side yard equal or greater than adjusted grade? | 8.060 |
|     |                                                          |       |
|     | Is the abutting property vacant?                         | 8.060 |
|     | Is their a joint agreement between abutting properties,  |       |
|     | for a higher elevation, not to exceed flood elevation?   | 8.000 |

### RESULTS

| Grade                        | 3.12   |
|------------------------------|--------|
| Adjusted Grade               | 5.56   |
| 30" above Grade              | 5.62   |
| Future Crown of Road         | 5.25   |
| Future Adjusted Grade        | 7.125  |
| Minimum Freeboard Elev.      | 9.000  |
| Maximum Freeboard Elev.      | 13.000 |
| Minimum Yard Elevation       | 6.56   |
| Min. Garage elevation (for a |        |
| detached or attached garage, |        |
| not under the house          | 5.56   |
| Minimum garage ceiling       |        |
| elevation                    | 17.000 |

| Front Yard         |       |
|--------------------|-------|
| Min Yard Elevation | 6.560 |
| Max Yard Elevation | 7.125 |
| Interior Side      |       |
| Min Yard Elevation | 6.560 |
| Max Yard Elevation | 6.560 |
| Interior Side      |       |
| Min Yard Elevation | 6.560 |
| Max yard Elevation | 6.560 |
| Waterfront         |       |
| Min Yard Elevation | 6.560 |
| Max Yard Elevation | 9.000 |