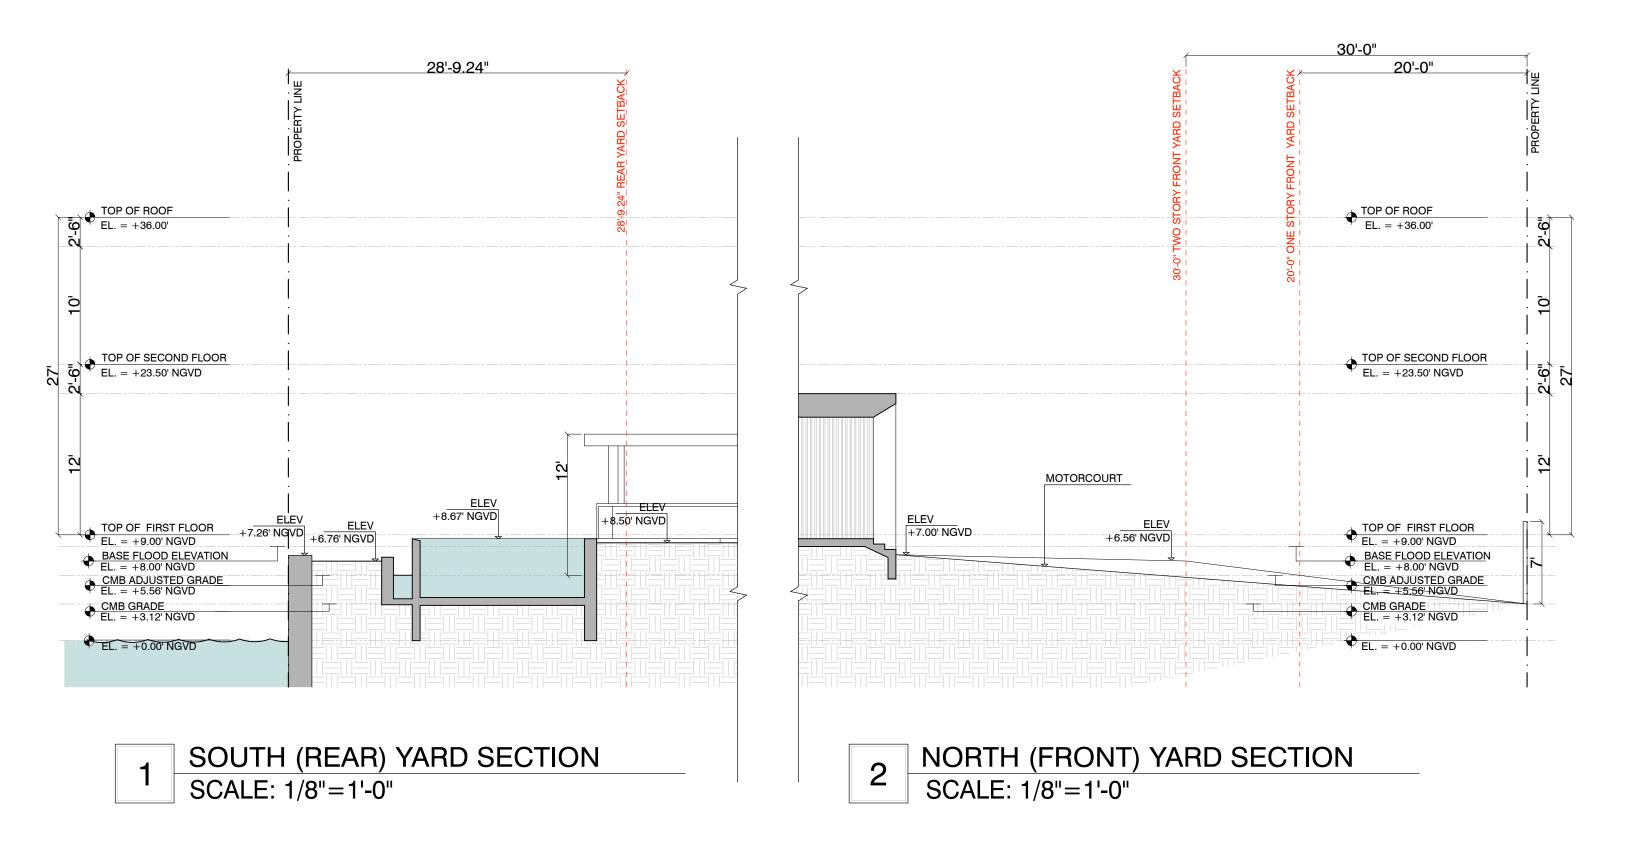

1 WAIVER DIAGRAM SCALE: 1/16"=1'-0"

1 WEST SIDE YARD SECTION
SCALE: 1/8"=1'-0"

2 EAST SIDE YARD SECTION SCALE: 1/8"=1'-0"