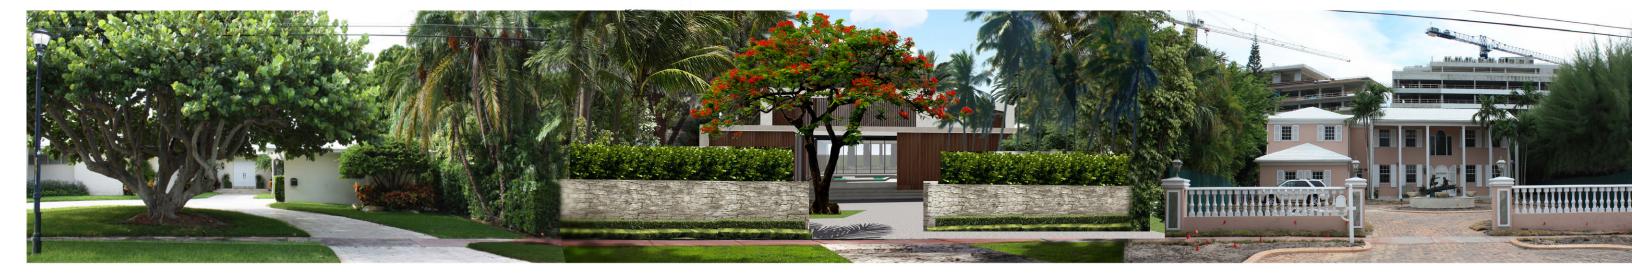

### **PROPOSED BUILDING - SITE PLAN** A Portion of Lot 10, Blk 30 (PB 14-Pg 42) S00°13'20"E 198.70'(M&R) +6.56' NGVD (M&R) +6.56' NGVD 11'-8" REQUIRED SIDE YARD SETBACK 7'-6" +7.00' NGVD +7.00' NGVD +7.50' NGVD TURF STEPS 50.40' +8.00' NGVD +8.50' NGVD ROOF +21.00 NGVD ROOF +36.00 NGVD EDGE POOL S89°46'40"W +6.76' NGVD +7.26' NGVD +8.67' NGVD/ WATER SURFACE LAWN A-5.0 NT YARD SETBACK 1 A-4.0 SURPRISE WATERWAY +8.50' NGVD NEW **ONE STORY STRUCTURE** NEW TWO BELOW STORY SINGLE FAMILY RESIDENCE +7.00' NGVD ROOF +21.00 NGVD +8.50' NGVD/ ROOF +8.00/NGVD +36.00 NGVD +7.50' NGVD /+7.50/NGVD +7.00' NGVD +8.67' NGVD +6.56' NGVD +8.76' NGVD +6.56' NGVD 11'-8" REQUIRED SIDE YARD +6.56' NGVD -7.26' NGVD N14°43'37"E \$184.90'(R) ACCESSORY STRUCTURE ROOF +17.56 NGVD +8.50' NGVD +8.00' NGVD +7.50' NGVD +7.50' NGVD SITE PLAN SCALE: 1"=20'-0" <sup>184.88</sup>'(M) +6.56' NGVD EXISTING ADJACENT TWO-STORY RESIDENCE (PB 14/Pg 42) Lot 8./Blk 30 DOMO ARCHITECTURE + DESIGN ARCHITECTURE LANDSCAPE ARCHITECTURE PLANNING 790 LAKEVIEW DRIVE A-1.0 MIAMI BEACH, FLORIDA