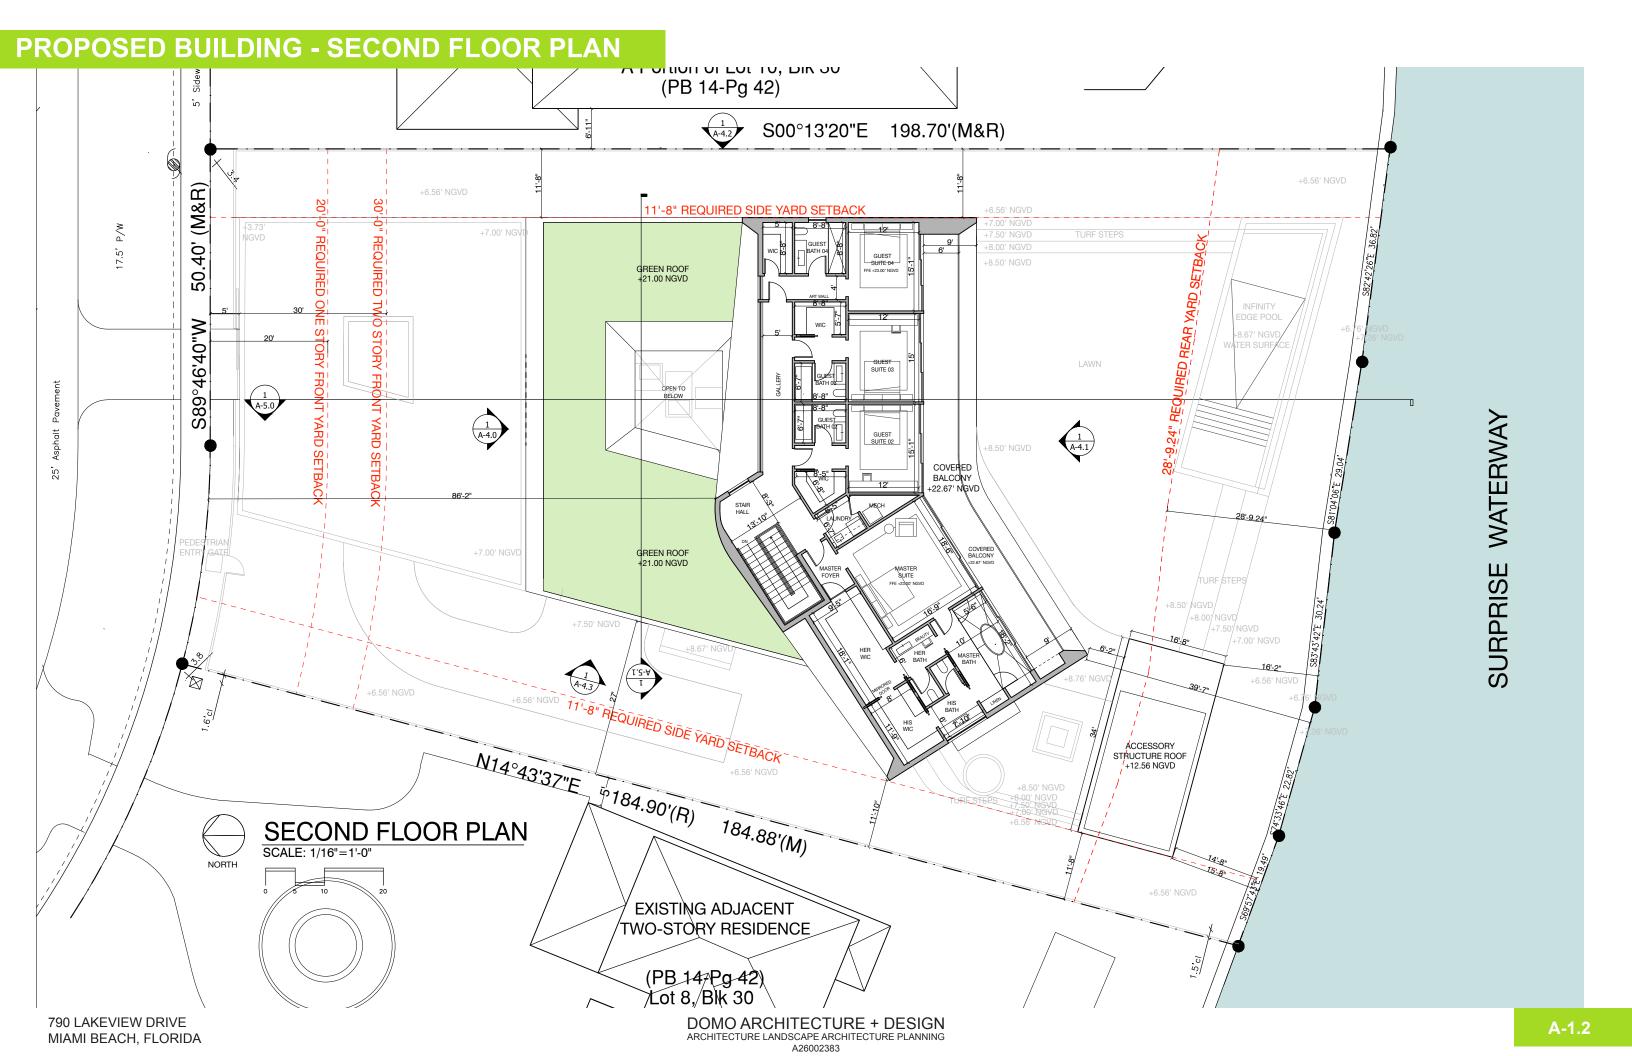

#### PROPOSED BUILDING - GROUND FLOOR PLAN A Portion of Lot 10, Blk 30 (PB 14-Pg 42) ' HT FENCE (MEASURED S00°13'20"E 198.70'(M&R) FROM GRADE) (M&R) +6.56' NGVD +6.56' NGVD 11'-8" REQUIRED SIDE YARD SETBACK +6.56' NGVD +7.00' NGVD ģ +3.73 40. +7.00' NGVD TURF STEPS +7.50' NGVD +8.00' NGVD 50. GUEST +8.50' NGVD HOME OFFICE S89°46'40"W INFINITY **EDGE POOL** 21'-11" +6.76' NGVD +7.26' NGVD 26'-6" +8.67' NGVD/ 16'-11" WATER SURFACE MOTOR COURT COVERED ENTRY LANAI +8.67 NGVD LAWN COVERED TERRACE COURTYARD +8.67' NGVD WATER GARDEN 9 IT YARD SETBACK LIVING ROOM WATERWAY A-4.0 FFE +9.00' NGVD 7' HT FENCE (MEASURED +3.73 NGVD COVERED +7.00' NGVD SURPRISE TURF STEPS +8.50' NGVD/ /+8.00<sup>1</sup>/NGVD +7.50' NGVD +7.50 NGVD +7.00' NGVD +6.56' NGVD +8.76' NGVD +6.56' NGVD 11'-8" REQUIRED SIDE YARD +6.56' NGVD .26' NGVD 7' HT FENCE (MEASURED FROM GRADE) GYM/ N14°43'37"E \$\frac{1}{2}184.90'(R) GUEST SUITE +6.56' NGVD FF€ +9.00' NGVD +8.50' NGVD +8.00' NGVD +7.50' NGVD +7.50' NGVD <sup>184.88</sup>′(M) **GROUND FLOOR PLAN** ACCESSORY STRUCTURE CALCULATIONS AREA OF MAIN RESIDENCE: 3,907.03+2,792.33sf=6,699.36sf ACCESSORY STRUCTURE AREA: 388.06 (5.79%) +6.56' NGVD EXISTING ADJACENT REQUIRED REAR YARD: 3,867.38sf AREA WITHIN REAR YARD: 287.60sf (7.44%) TWO-STORY RESIDENCE (PB 147Pg 42) ot 8 /B/K 30 790 LAKEVIEW DRIVE DOMO ARCHITECTURE + DESIGN

ARCHITECTURE LANDSCAPE ARCHITECTURE PLANNING

A26002383

MIAMI BEACH, FLORIDA