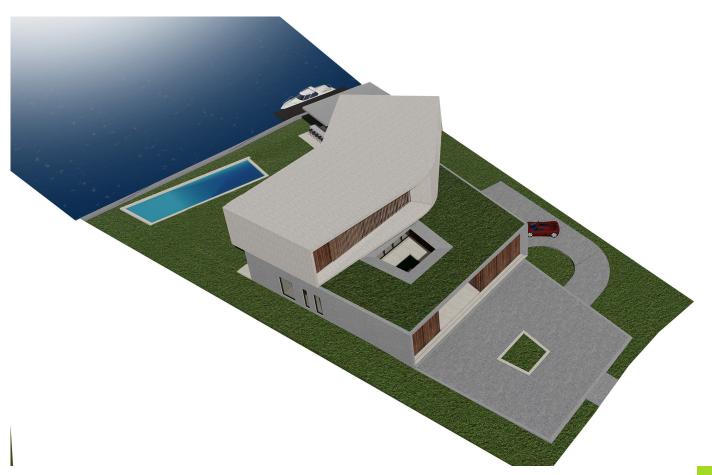

### **PROPOSED BUILDING - SITE PLAN** A Portion of Lot 10, Blk 30 (PB 14-Pg 42) S00°13'20"E 198.70'(M&R) +6.56' NGVD (M&R) +6.56' NGVD 11'-8" REQUIRED SIDE YARD SETBACK 7'-6" +7.00' NGVD +7.00' NGVD +7.50' NGVD TURF STEPS 50.40' +8.00' NGVD +8.50' NGVD ROOF +21.00 NGVD ROOF +36.00 NGVD EDGE POOL S89°46'40"W +6.76' NGVD +7.26' NGVD +8.67' NGVD/ WATER SURFACE LAWN A-5.0 NT YARD SETBACK 1 A-4.0 SURPRISE WATERWAY +8.50' NGVD NEW **ONE STORY STRUCTURE** NEW TWO BELOW STORY SINGLE FAMILY RESIDENCE +7.00' NGVD ROOF +21.00 NGVD +8.50' NGVD/ ROOF +8.00/NGVD +36.00 NGVD +7.50' NGVD /+7.50/NGVD +7.00' NGVD +8.67' NGVD +6.56' NGVD +8.76' NGVD +6.56' NGVD 11'-8" REQUIRED SIDE YARD +6.56' NGVD -7.26' NGVD N14°43'37"E \$184.90'(R) ACCESSORY STRUCTURE ROOF +17.56 NGVD +8.50' NGVD +8.00' NGVD +7.50' NGVD +7.50' NGVD SITE PLAN SCALE: 1"=20'-0" <sup>184.88</sup>'(M) +6.56' NGVD EXISTING ADJACENT TWO-STORY RESIDENCE (PB 14/Pg 42) Lot 8./Blk 30 DOMO ARCHITECTURE + DESIGN ARCHITECTURE LANDSCAPE ARCHITECTURE PLANNING 790 LAKEVIEW DRIVE A-1.0 MIAMI BEACH, FLORIDA