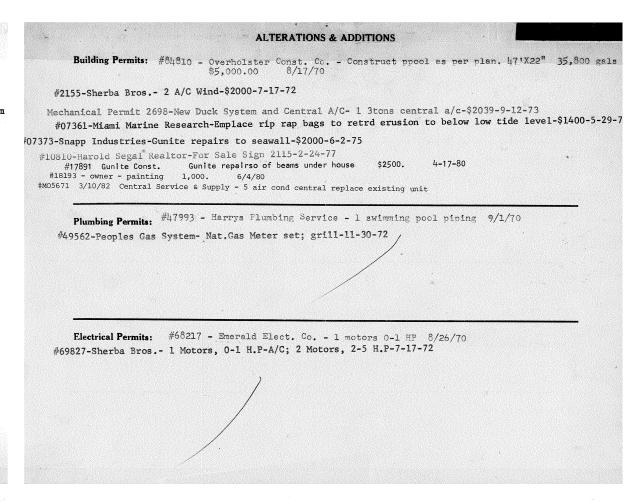

BUILDING PERMITS: #32412 - 5-20-88 - Fred Burns - Paint interior and exterior doors - \$1,000.00

CUMULATIVE COST OF CONSTRUCTION OF PERMITS ISSUED

| DATE    | PROCESS | DESCRIPTION        | WORK       | CUMULATIVE | APPRAISED BLDG.      |   |          | BUILDING   |
|---------|---------|--------------------|------------|------------|----------------------|---|----------|------------|
| ISSUED. | NO.     | OF WORK            | COST       | WORK COCE  | VALUE BEFORE REMODEL | % | COMMENTS | PERMIT NO. |
| 5-20-88 |         | Interior texterior | \$4,000 00 |            |                      |   |          | 32412      |
|         |         | # .                | -          |            |                      |   | ,        | £          |
|         |         |                    |            |            |                      |   |          |            |
|         | -       | *                  |            |            |                      |   |          |            |
|         |         |                    |            |            |                      |   |          |            |
|         |         |                    |            |            |                      |   |          |            |
|         |         | 3                  |            |            |                      |   |          |            |
|         |         |                    |            | *          |                      |   |          |            |