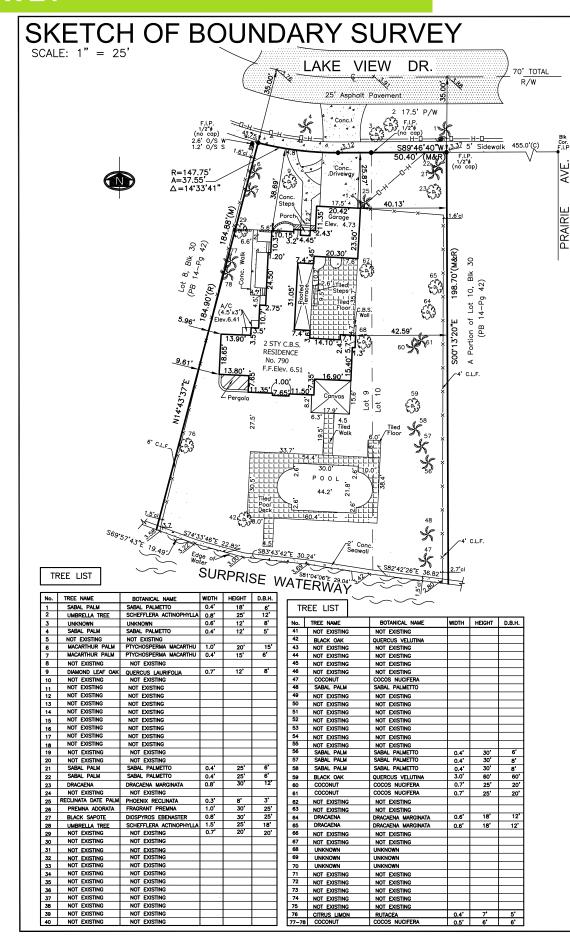

ABREVIATION (IF ANY APPLIED) R/W - NORTH W MA.

SEC. = SECTION IL HOLE
SIN/O = SET NAIL HOLE
SET NAIL
NAIL = SECTION LINE

E = SECTION LINE

E = SECTION LINE

E = SECTION LINE

E = SECTION LINE

SURVEYOR'S LEGEND (IF ANY APPLIED)

CATCH BASIN
O MANHOLE STRUCTURE (BLDG.) = CONCRETE BLOCK WALL ---- METAL FENCE POWER POLE - LIGHT POLE - WOODEN FENCE ---- CHAIN LINK FENCE HANDICAP SPACE WOOD DECK/DOCK
ASPHALTED AREAS
CONCRETE HANDICAP SPACE EASEMENT LINE ■ WATER VALVE ROOFED AREAS TV-CABLE BOX WATER (EDGE OF WATER) WM WATER METER

CERTIFIED TO: WILLARD H MARTZ

#### JOB SPECIFIC SURVEYOR NOTES:

- ① THE PROPERTY DESCRIBED ON THIS SURVEY DOES LIE WITHIN A SPECIAL HAZARD AREA AS DEFINED BY THE FEDERAL EMERGENCY MANAGEMENT AGENCY; THE PROPERTY LIES WITHIN A FLOOD ZONE "AE" OF THE FLOOD INSURANCE RATE MAP IDENTIFIED AS COMMUNITY PANEL No. 120651-309L, WITH AN EFFECTIVE DATE OF SEPTEMBER 11, 2009. BASE FLOOD ELEVATION OF 8.00 FEET (NGVD)
- ② LAND AREA OF SUBJECT PROPERTY: 23,151 SF (+/-) (AS PER OFFICIAL RECORDS)
- ③ ELEVATIONS ARE BASED ON THE NATIONAL GEODETIC VERTICAL DATUM (NGVD) OF 1929, AS PER MIAMI-DADE COUNTY BENCH MARK No. EMB, WITH AN ELEVATION OF 4.62 FEET.
- (4) BEARINGS SHOWN HEREON ARE BASED ON AN ASSUME MERIDIAN OF \$.00°08'43"E., BEING THE RECORDED BEARING FOR THE CENTERLINE OF PRAIRIE AVE., AS SHOWN ON PLAT BOOK 14 AT PAGE 42 OF THE PUBLIC RECORD OF MIAMI-DADE COUNTY FLORIDA.

GENERAL SURVEYOR NOTES:
NOT VALID WITHOUT THE SIGNATURE AND RAISED SEAL OF A FLORIDA LICENSED SURVEYOR AND MAPPER

THE SHOWN LEGAL DESCRIPTION USED TO PERFORM THIS BOUNDARY SURVEY WAS PROVIDED BY THE CLIENT.

SURVEY IS BASED ON RECORDED INFORMATION PROVIDED BY CLIENT, NO SPECIFIC SEARCH OF THE PUBLIC RECORD HAS BEEN MADE BY OUR OFFICE

UNLESS OTHERWISE NOTED, AN EXAMINATION OF THE ABSTRACT OF TITLE WAS NOT DONE BY THE SIGNING SURVEYOR TO DETERMINE WHICH INSTRUMENTS, IF ANY ARE AFFECTING THE SUBJECT PROPERTY.

THIS SURVEY IS EXCLUSIVELY FOR THE USE OF THE PARTIES TO WHOM IT WAS CERTIFIED.

PURSUANT TO RULE 53-17 OF THE FLORIDA ADMINISTRATIVE CODE THE EXPECTED USE OF LAND IS SUBJIRBAN. THE MINIMUM RELATIVE DISTANCE ACCURACY FOR THIS TYPE OF SURVEY IS 1 FOOT IN 7,500 FEET. THE ACCURACY OBTAINED BY MEASUREMENT AND CALCULATIONS OF CLOSED GEOMETRIC FIGURES WAS FOUND TO EXCEED THIS REQUIREMENT.

THERE ARE NO VISIBLE, ABOVE GROUND ENCROACHMENTS (a) BY THE IMPROVEMENTS OF THE SUBJECT PROPERTY UPON ADJOINING PROPERTIES, STREETS OR ALLEYS, OR (b) BY THE IMPROVEMENTS OF THE ADJOINING PROPERTIES, STREETS OR ALLEYS UPON THE SUBJECT PROPERTY OTHER THAN THOSE SHOWN ON THIS

THERE ARE NO VISIBLE EASEMENTS OR RIGHT-OF-WAY OF WHICH THE UNDERSIGNED HAS BEEN ADVISED OTHER THAN THOSE SHOWN ON THIS SURVEY.

THE MAP OF SURVEY IS INTENDED TO BE DISPLAYED AT THE SHOWN GRAPHIC SCALE IN ENGLISH UNITS OF MEASUREMENT. IN SOME CASES GRAPHIC REPRESENTATION HAVE BEEN EXAGERATED TO MORE CLEARLY ILLUSTRATE A PARTICULAR AREA WHERE DIMENSIONS SHALL HAVE PREFERENCE OVER GRAPHIC LOCATION.

THE ELEVATIONS (IF ANY) OF WELL-IDENTIFIED FEATURES AS DEPICTED ON THIS SURVEY AND MAP WERE MEASURED TO AN ESTIMATED VERTICAL POSITIONAL ACCURACY OF 1/10 FOOT FOR NATURAL GROUND SURFACES AND 1/100 FOOT FOR HARDSCAPE SURFACES, INCLUDING PAVEMENT, CURBS, SIDEWALKS AND OTHER

THE SURVEYOR MAKES NO REPRESENTATION AS TO OWNERSHIP, POSSESSION OR OCCUPATION OF THE SUBJECT PROPERTY BY ANY ENTITY OR INDIVIDUAL.

ANY FEMA FLOOD ZONE INFORMATION PROVIDED ON THIS SURVEY IS FOR INFORMATIONAL PURPOSE ONLY AND IT WAS OBTAINED AT WWW.FEMA.COM

IF YOU ARE READING THIS BOUNDARY SURVEY IN AN ELECTRONIC FORMAT, THE INFORMATION CONTAINED ON THIS DOCUMENT IS ONLY VALID IF THIS DOCUMEN IS ELECTRONICALLY SIGNED AS SPECIFIED IN CHAPTER 53-17.062 (3) OF THE FLORIDA ADMINISTRATIVE CODE. IF THIS DOCUMENT IS IN PAPER FORMAT, IT IS NOT VALID WITHOUT THE SIGNATURE AND ORIGINAL RAISED SEAL OF THE PROFESSIONAL LAND SURVEYOR AND MAPPER OF RECORD.

### LEGAL DESCRIPTION:

LOT 9, AND THE WEST 1/2 , OF LOT 10, BLOCK 30 OF LAKE VIEW ACCORDING TO THE PLAT THEREOF, ACCORDING TO THE PLAT THEREOF AS RECORDED IN PLAT BOOK 14 AT PAGE 42, OF THE PUBLIC RECORDS OF MIAMI-DADE COUNTY, FLORIDA. a/k/a 790 LAKEVIEW DRIVE, MIAMI BEACH, DADE COUNTY, FLORIDA

SITE ADDRESS: 790 LAKE VIEW DRIVE, MIAMI BEACH, FL. 33140 JOB NUMBER: 16-751 DATE OF SURVEY: JULY 19, 2016/ NOVEMBER 08, 2018

FOLIO NUMBER: 02-3222-022-1370

ENCROACHMENTS AND OTHER POINTS OF INTEREST THERE ARE NO VISIBLE ENCROACHMENT OF THE SUBJECT PROPERTY

THE SUBJECT PROPERTY IS WITHIN A FLOOD ZONE AE (SEE NOTE 1) THERE NO PLATTED UTIL, EASEMENT ON THE SUBJECT PROPERTY

WE HEREBY CERTIFY THAT THIS BOUNDARY AND TOPOGRAPHICAL SURVEY AND THE SURVEY MAP RESULTING THEREFROM WAS PERFORMED UNDER MY SUPERVISION AND/OR DIRECTION AND IS TRUE AND CORRECT TO THE BEST OF MY KNOWLEDGE AND BELIEF AND FURTHER, THAT SAID "BOUNDARY AND TOPOGRAPHICAL SURVEY" MEETS THE INTENT OF THE APPLICABLE PROVISIONS OF THE "STANDARDS OF PRACTICE FOR LAND SURVEYING IN THE STATE OF FLORIDA", PURSUANT TO RULE 5J-17 OF THE FLORIDA ADMINISTRATIVE CODE AND ITS IMPLEMENTING LAW, CHAPTER 472.027 FOR THE FLORIDA STATUTES.

## American Services of Miami, Corp.

Consulting Engineers . Planners . Surveyors

3195 PONCE DE LEON BLVD, SUITE 200 CORAL GABLES, FL 33134 PHONE: (305)598-5101 FAX: (305)598-8627 ASOMIAMI.COM

NOT VALID WITHOUT THE SIGNATURE AND RAISED SEAL OF A FLORIDA LICENSED SURVEYOR AND MAPPER