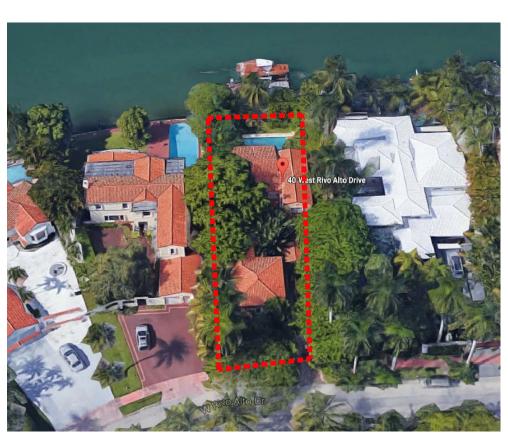

## SURROUNDING PROPERTY MAP NOT TO SCALE

**RESIDENCE 2** 

MIAMI, FL 33127 PRAXISARCH COM 9E\$I&H A BCII ST. 8063 278 NW TEL: 305 OPYRIGHT © 2018. LL RIGHTS RESERVED RIVO ALTO RESIDENCE 40 W. RIVO ALTO DR. MIAMI BEACH, FL. 33139 CLIENT: RIVO ALTO DEVELOPMENTS, LLC FINAL SUBMITTAL 11/05/2018 DRAWING TITLE EXISTING-PROPERTY MAP REVISION DATE SCALE: AS SHOWN DATE: 11 / 05 / 2018 SHEET PHOTOS-4