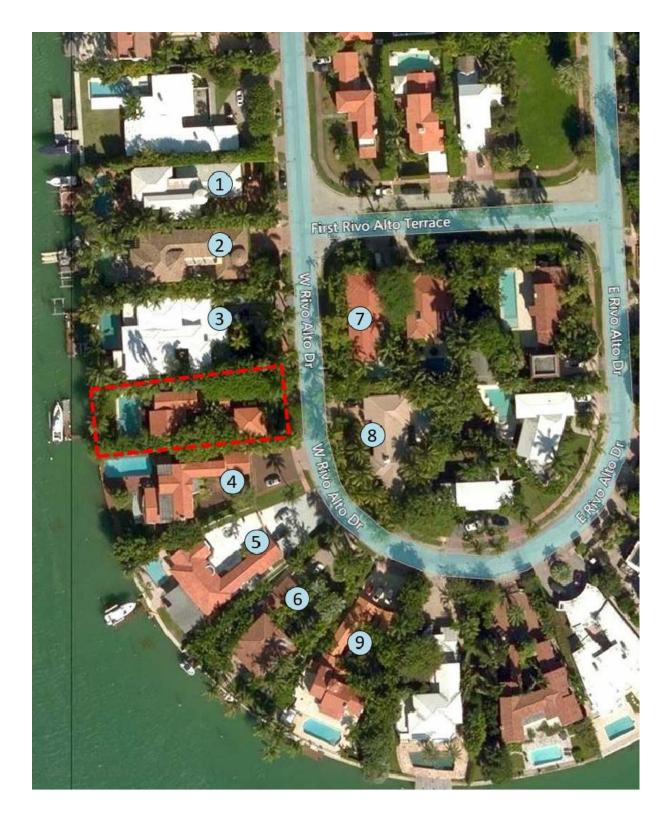

## SURROUNDING PROPERTY MAP NOT TO SCALE

**RESIDENCE 2** 

MIAMI, FL 33127 PRAXISARCH COM 9E\$I&H A BCII ST. 8063 278 NW TEL: 305 OPYRIGHT © 2018. LL RIGHTS RESERVED RIVO ALTO RESIDENCE 40 W. RIVO ALTO DR. MIAMI BEACH, FL. 33139 CLIENT: RIVO ALTO DEVELOPMENTS, LLC FINAL SUBMITTAL 11/05/2018 DRAWING TITLE EXISTING-PROPERTY MAP REVISION DATE SCALE: AS SHOWN DATE: 11 / 05 / 2018 SHEET PHOTOS-4