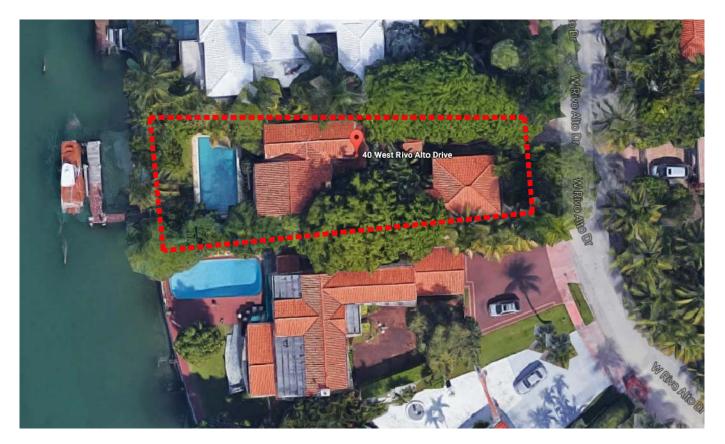

## SURROUNDING PROPERTY MAP NOT TO SCALE

**RESIDENCE 2** 

MIAMI, FL 33127 PRAXISARCH COM 9E\$I&H A BCII ST. 8063 278 NW TEL: 305 OPYRIGHT © 2018. LL RIGHTS RESERVED RIVO ALTO RESIDENCE 40 W. RIVO ALTO DR. MIAMI BEACH, FL. 33139 CLIENT: RIVO ALTO DEVELOPMENTS, LLC FINAL SUBMITTAL 11/05/2018 DRAWING TITLE EXISTING-PROPERTY MAP REVISION DATE SCALE: AS SHOWN DATE: 11 / 05 / 2018 SHEET PHOTOS-4