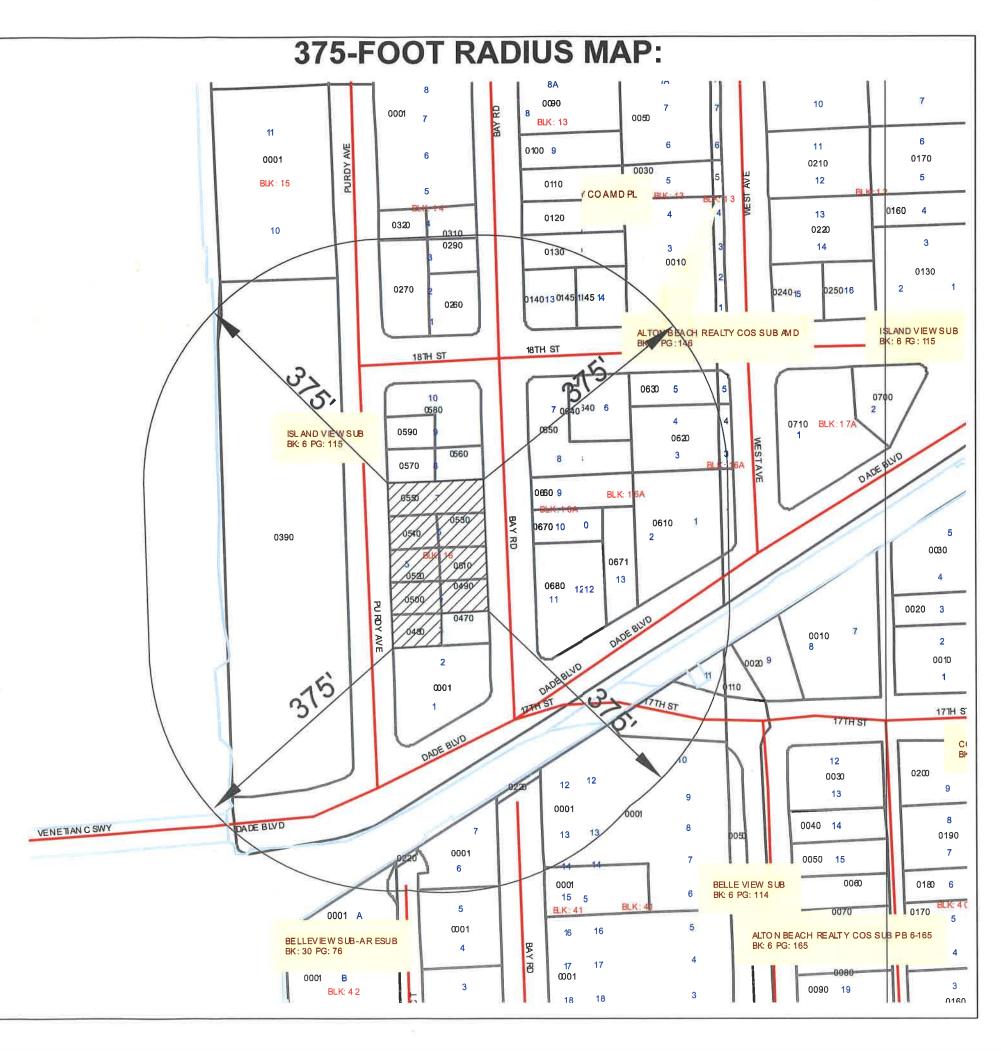

f Lots 4, 5, 6 and 7 Block 16 of **ISLAND VIEW SUBDIVISION**, according to the Plat thereof, as recorded in Plat Book 6, Page 115 of the Public Records of Miami-Dade County, Florida.

LOCATION: 1724-52 Bay Road and 1733-59 Purdy Avenue, Miami Beach FL 33139

**FOLIO NO.** 02-3233-012-0480 through -0550

**ORDER:** 180726

DATE: February 26, 2018



**SCALE: 1"= 150"** 



# The Zoning Specialists Group, Inc.

7729 NW 146th Street Miami Lakes FL 33016 Ph: (305) 828-1210

www.thezoningspecialistsgroup.com

I HEREBY CERTIFY: That all the properties shown herein are lying within a 375-foot radius from all boundary lines of the subject property.

BY:

JOSE F. LOPEZ, P.S.M

NOTE: NOT VALID UNLESS SEALED WITH THE SIGNING SURVEYOR'S SEAL Professional Surveyor & Mapper No. 3086, State of Florida.



# **Miami-Dade County Public Schools**

## Concurrency Management System

### **School Concurrency Determination**

MDCPS Application Number:SP0218031500096Local Government (LG):Miami BeachDate Application Received:3/15/2018 9:29:44 AMLG Application Number:PB17-0168Type of Application:Site PlanSub Type:Redevelopment

Applicant's Name: <u>Sunset Land Associates LLC and SH Owner LLC</u>

Address/Location: 1759 Purdy Ave, 1752 Bay Road, 1738 Bay Road, 1747 Purdy Ave, 1743 Purdy

Ave, 1724 Bay Road, 1733 Purdy Ave, 1730 Bay Road, Miami Beach, Florida

Master Folio Number: 0232330120540

Additional Folio Number(s): 0232330120550, 0232330120530, 0232330120520, 0232330120500,

 $0232330120490,\,0232330120480,\,0232330120510$ 

Name of Subdivision: T-Plat number:

PROPOSED # OF UNITS 12
SINGLE-F