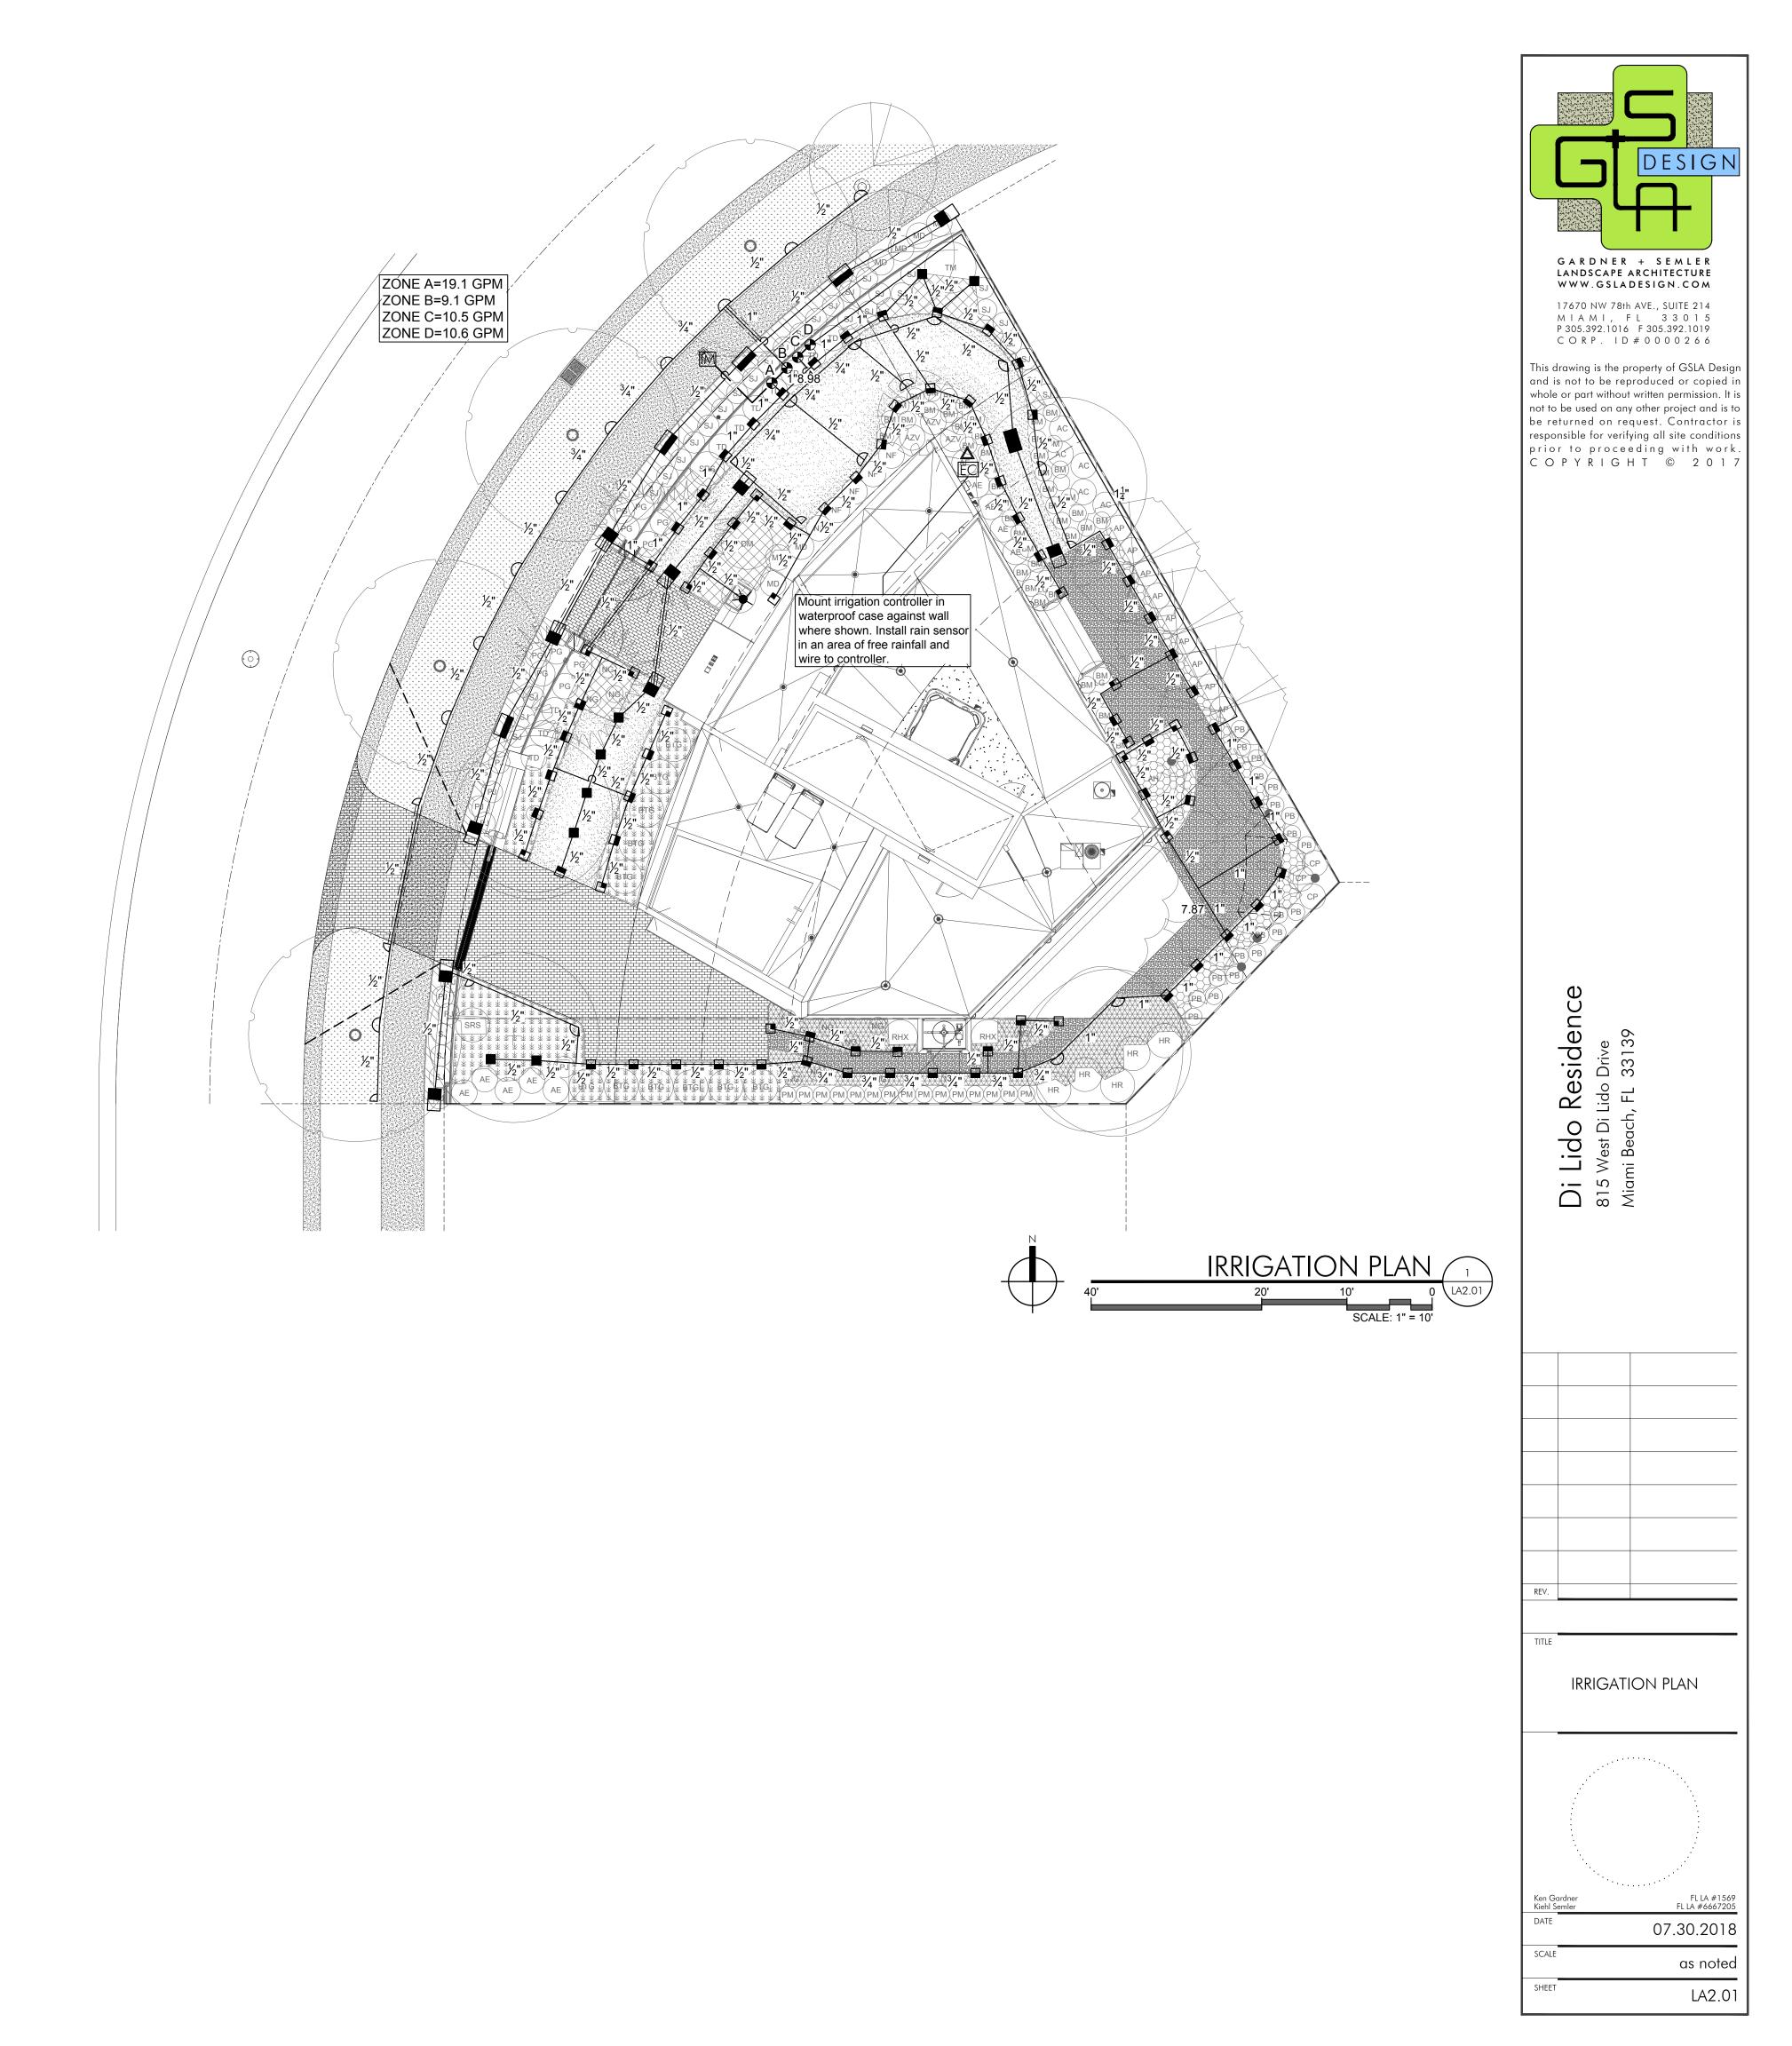

| IRRIGATI<br>Key                                                 |                                                                                                                   | IALS LIST<br>mains shall be schedule<br>as shown on plans)                                                                  | QTY.<br>as required |
|-----------------------------------------------------------------|-------------------------------------------------------------------------------------------------------------------|-----------------------------------------------------------------------------------------------------------------------------|---------------------|
|                                                                 | MAIN                                                                                                              |                                                                                                                             | as required         |
|                                                                 | PVC sleeves shall be Schedule<br>40 PVC (sized 2 sizes larger than the<br>pipe running through it)                |                                                                                                                             | as required         |
|                                                                 | Flexible PVC c<br>joints)                                                                                         | or Polypipe (for swing                                                                                                      | as required         |
| [M]                                                             | Irrigation Meter and RPZ Backflow Prevention<br>(See Civil Plans)                                                 |                                                                                                                             |                     |
| EC                                                              | Electric Controller<br>RAINBIRD ESP-Me Series Controller                                                          |                                                                                                                             | 1                   |
| Δ                                                               | MINI-Clik II Rain Sensor<br>(locate in area of free rainfall)                                                     |                                                                                                                             | 1                   |
| lacksquare                                                      | RAINBIRD 200-PESB 2" Electromechanical<br>Solenoid Control Valve                                                  |                                                                                                                             | 4                   |
|                                                                 | Irrigation Control Wire                                                                                           |                                                                                                                             | as required         |
|                                                                 | Series w/MPR<br>4" pop-up in                                                                                      | grass areas<br>on risers in shrub beds<br>(1.21 gpm)<br>(1.21 gpm)<br>(.61 gpm)<br>(.79 gpm)<br>(.53 gpm)                   | as required         |
|                                                                 | 5-F<br>5-TQ<br>5-H<br>5-Q                                                                                         | (.39 gpm)<br>(.41 gpm)<br>(.33 gpm)<br>(.20 gpm)<br>(.10 gpm)                                                               |                     |
| *                                                               | RAINBIRD 130<br>1300A-F                                                                                           | 00A-F Adjustable Flood Bubbler<br>(1.5 gpm)                                                                                 | as required         |
| LATERAL P<br>The Contracto<br>laterals shall b<br>gallonage per | e sized according to<br>pipe section shall b                                                                      | properly size all laterals. All<br>to the following schedule. Total<br>be calculated be adding the<br>wnstream of the pipe. |                     |
| $ \begin{array}{cccccccccccccccccccccccccccccccccccc$           | G CHART<br>GPM<br>0-4 GPM<br>4-6 GPM<br>5-10 GPM<br>10-18 GPM<br>18-25 GPM<br>25-40 GPM<br>40-60 GPM<br>50-90 GPM |                                                                                                                             |                     |