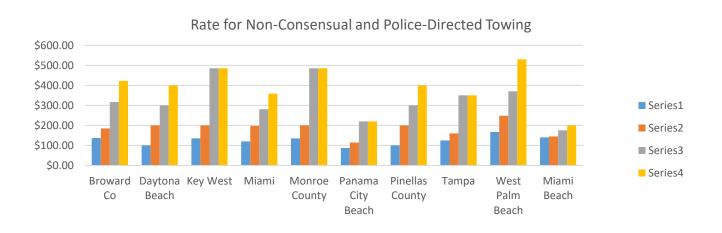

### NON-CONSENSUAL TOWING RATES

The following exhibit shows the established flat rate fee for non-consensual tows by vehicle class.

Exhibit 2: Comparison of Non-Consensual and Police-Directed Towing Rates

Source: Walker Consultants 2018

When summarizing the data from the previous exhibit the average flat rate fee for non-consensual and police-directed tows by class are as follows:

Class A Vehicle: \$124.73
Class B Vehicle: \$185.03
Class C Vehicle: \$328.28
Class D Vehicle: \$385.04