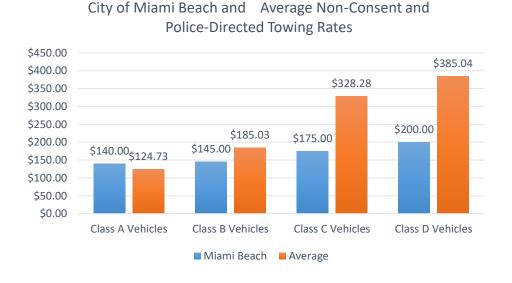

The exhibit below shows the comparison between the City of Miami Beach and the average of the comparable cities' non-consensual and police-directed towing rates.

Exhibit 3: Comparison of Miami Beach and the Average Non-Consensual and Police-Directed Towing Rates

Source: Walker Consultants 2018