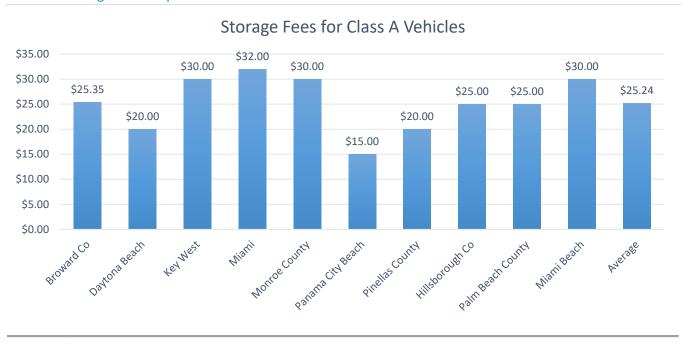

#### STORAGE FEES

Storage fees vary by city and county. Some municipalities and counties charge a storage rate by class, while others charge a by storage location. Storage locations vary by indoor and outdoor facilities. Additionally, some cities and counties charge fees if the vehicle is over 20 feet long. In the following exhibit, the outdoor storage rate for Class A Vehicles has been shown:

Exhibit 4: Storage Fee Comparison for Class A Vehicles

Source: Walker Consultants 2018