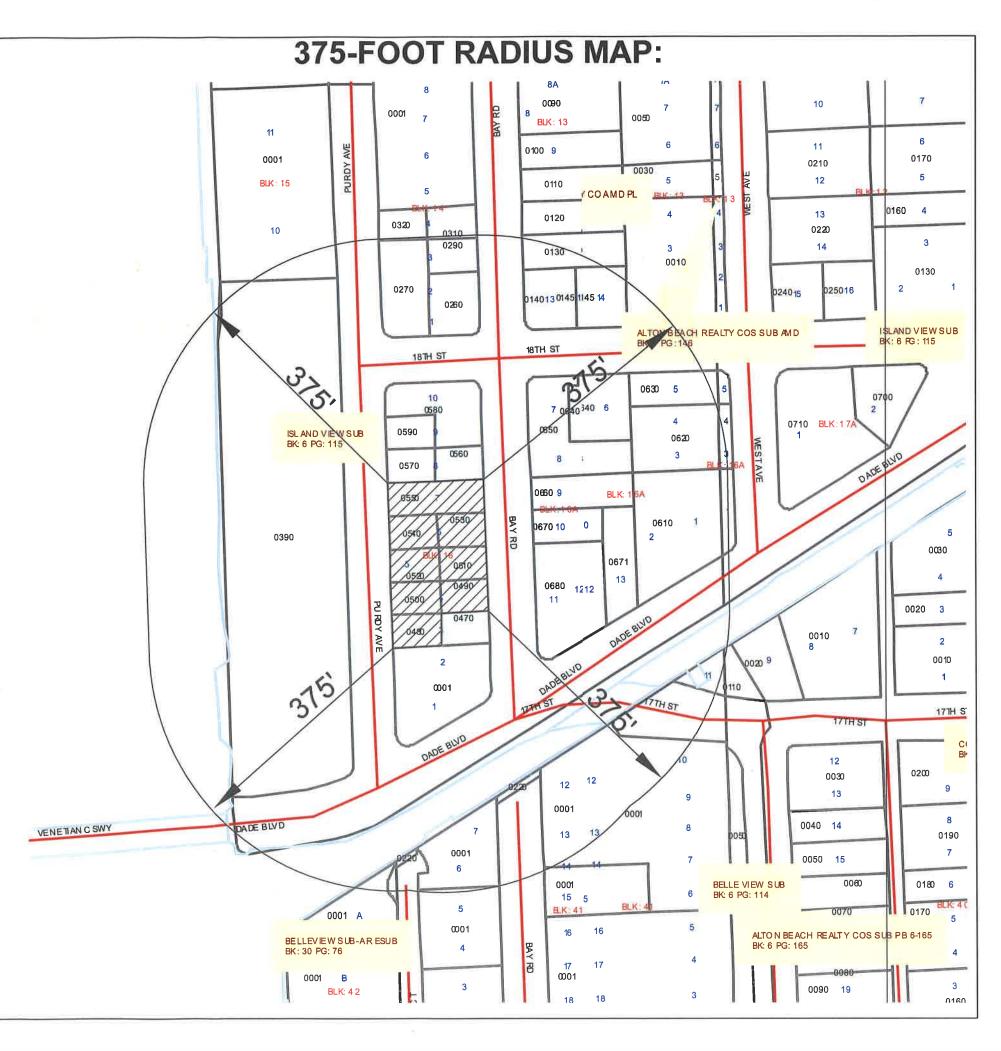

| ☐ BOARD OF ADJUSTMENT                                                             |
|-----------------------------------------------------------------------------------|
| ☐ VARIANCE FROM A PROVISION OF THE LAND DEVELOPMENT REGULATIONS                   |
| ☐ APPEAL OF AN ADMINISTRATIVE DECISION                                            |
|                                                                                   |
| DESIGN REVIEW BOARD                                                               |
| DESIGN REVIEW APPROVAL                                                            |
| ☐ VARIANCE RELATED TO PROJECT BEING CONSIDERED OR APPROVED BY DRB.                |
| ☐ HISTORIC PRESERVATION BOARD                                                     |
| ☐ CERTIFICATE OF APPROPRIATENESS FOR DESIGN                                       |
| ☐ CERTIFICATE OF APPROPRIATENESS TO DEMOLISH A STRUCTURE                          |
| ☐ HISTORIC DISTRICT / SITE DESIGNATION                                            |
| ☐ VARIANCE RELATED TO PROJECT BEING CONSIDERED OR APPROVED BY HPB.                |
| ☐ PLANNING BOARD                                                                  |
| CONDITIONAL USE PERMIT                                                            |
| LOT SPLIT APPROVAL                                                                |
|                                                                                   |
| ☐ AMENDMENT TO THE LAND DEVELOPMENT REGULATIONS OR ZONING MAP                     |
| ☐ AMENDMENT TO THE COMPREHENSIVE PLAN OR FUTURE LAND USE MAP                      |
| ☐ FLOOD PLAIN MANAGEMENT BOARD                                                    |
| ☐ FLOOD PLAIN WAIVER                                                              |
| OTHER                                                                             |
| UBJECT PROPERTY ADDRESS: 1752 Bay Rd,1738 Bay Rd, 1759 Purdy Ave, 1747 Purdy Ave, |
| 1743 Purdy Ave, 1724 Bay Rd, 1733 Purdy Ave and 1730 Bay Rd, Miami Beach, FL      |
|                                                                                   |
|                                                                                   |
| EGAL DESCRIPTION: PLEASE ATTACH LEGAL DESCRIPTION AS "EXHIBIT A"                  |
| OLIO NUMBER (s) 02-3233-012-0550 , 0530, 0540, 0520, 0500, 0490, 0480 and 0510    |
|                                                                                   |