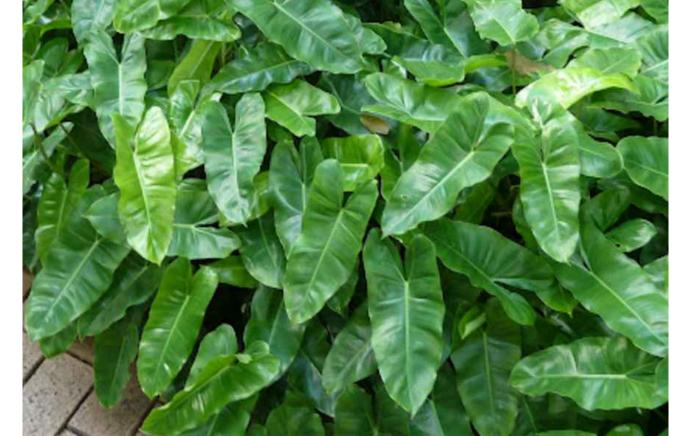

LANDSCAPE NOTES + DETAILS NORTH HOUSE

BS / GUMBO LIMBO TREE

PD / 'MEDJOOL' DATE PALM

CE / GREEN BUTTONWOOD TREE

SL / SATAKENTIA PALMS

IC / DAHOON HOLLY TREE

CN / COCONUT PALM

CC / OLD MAN PALM