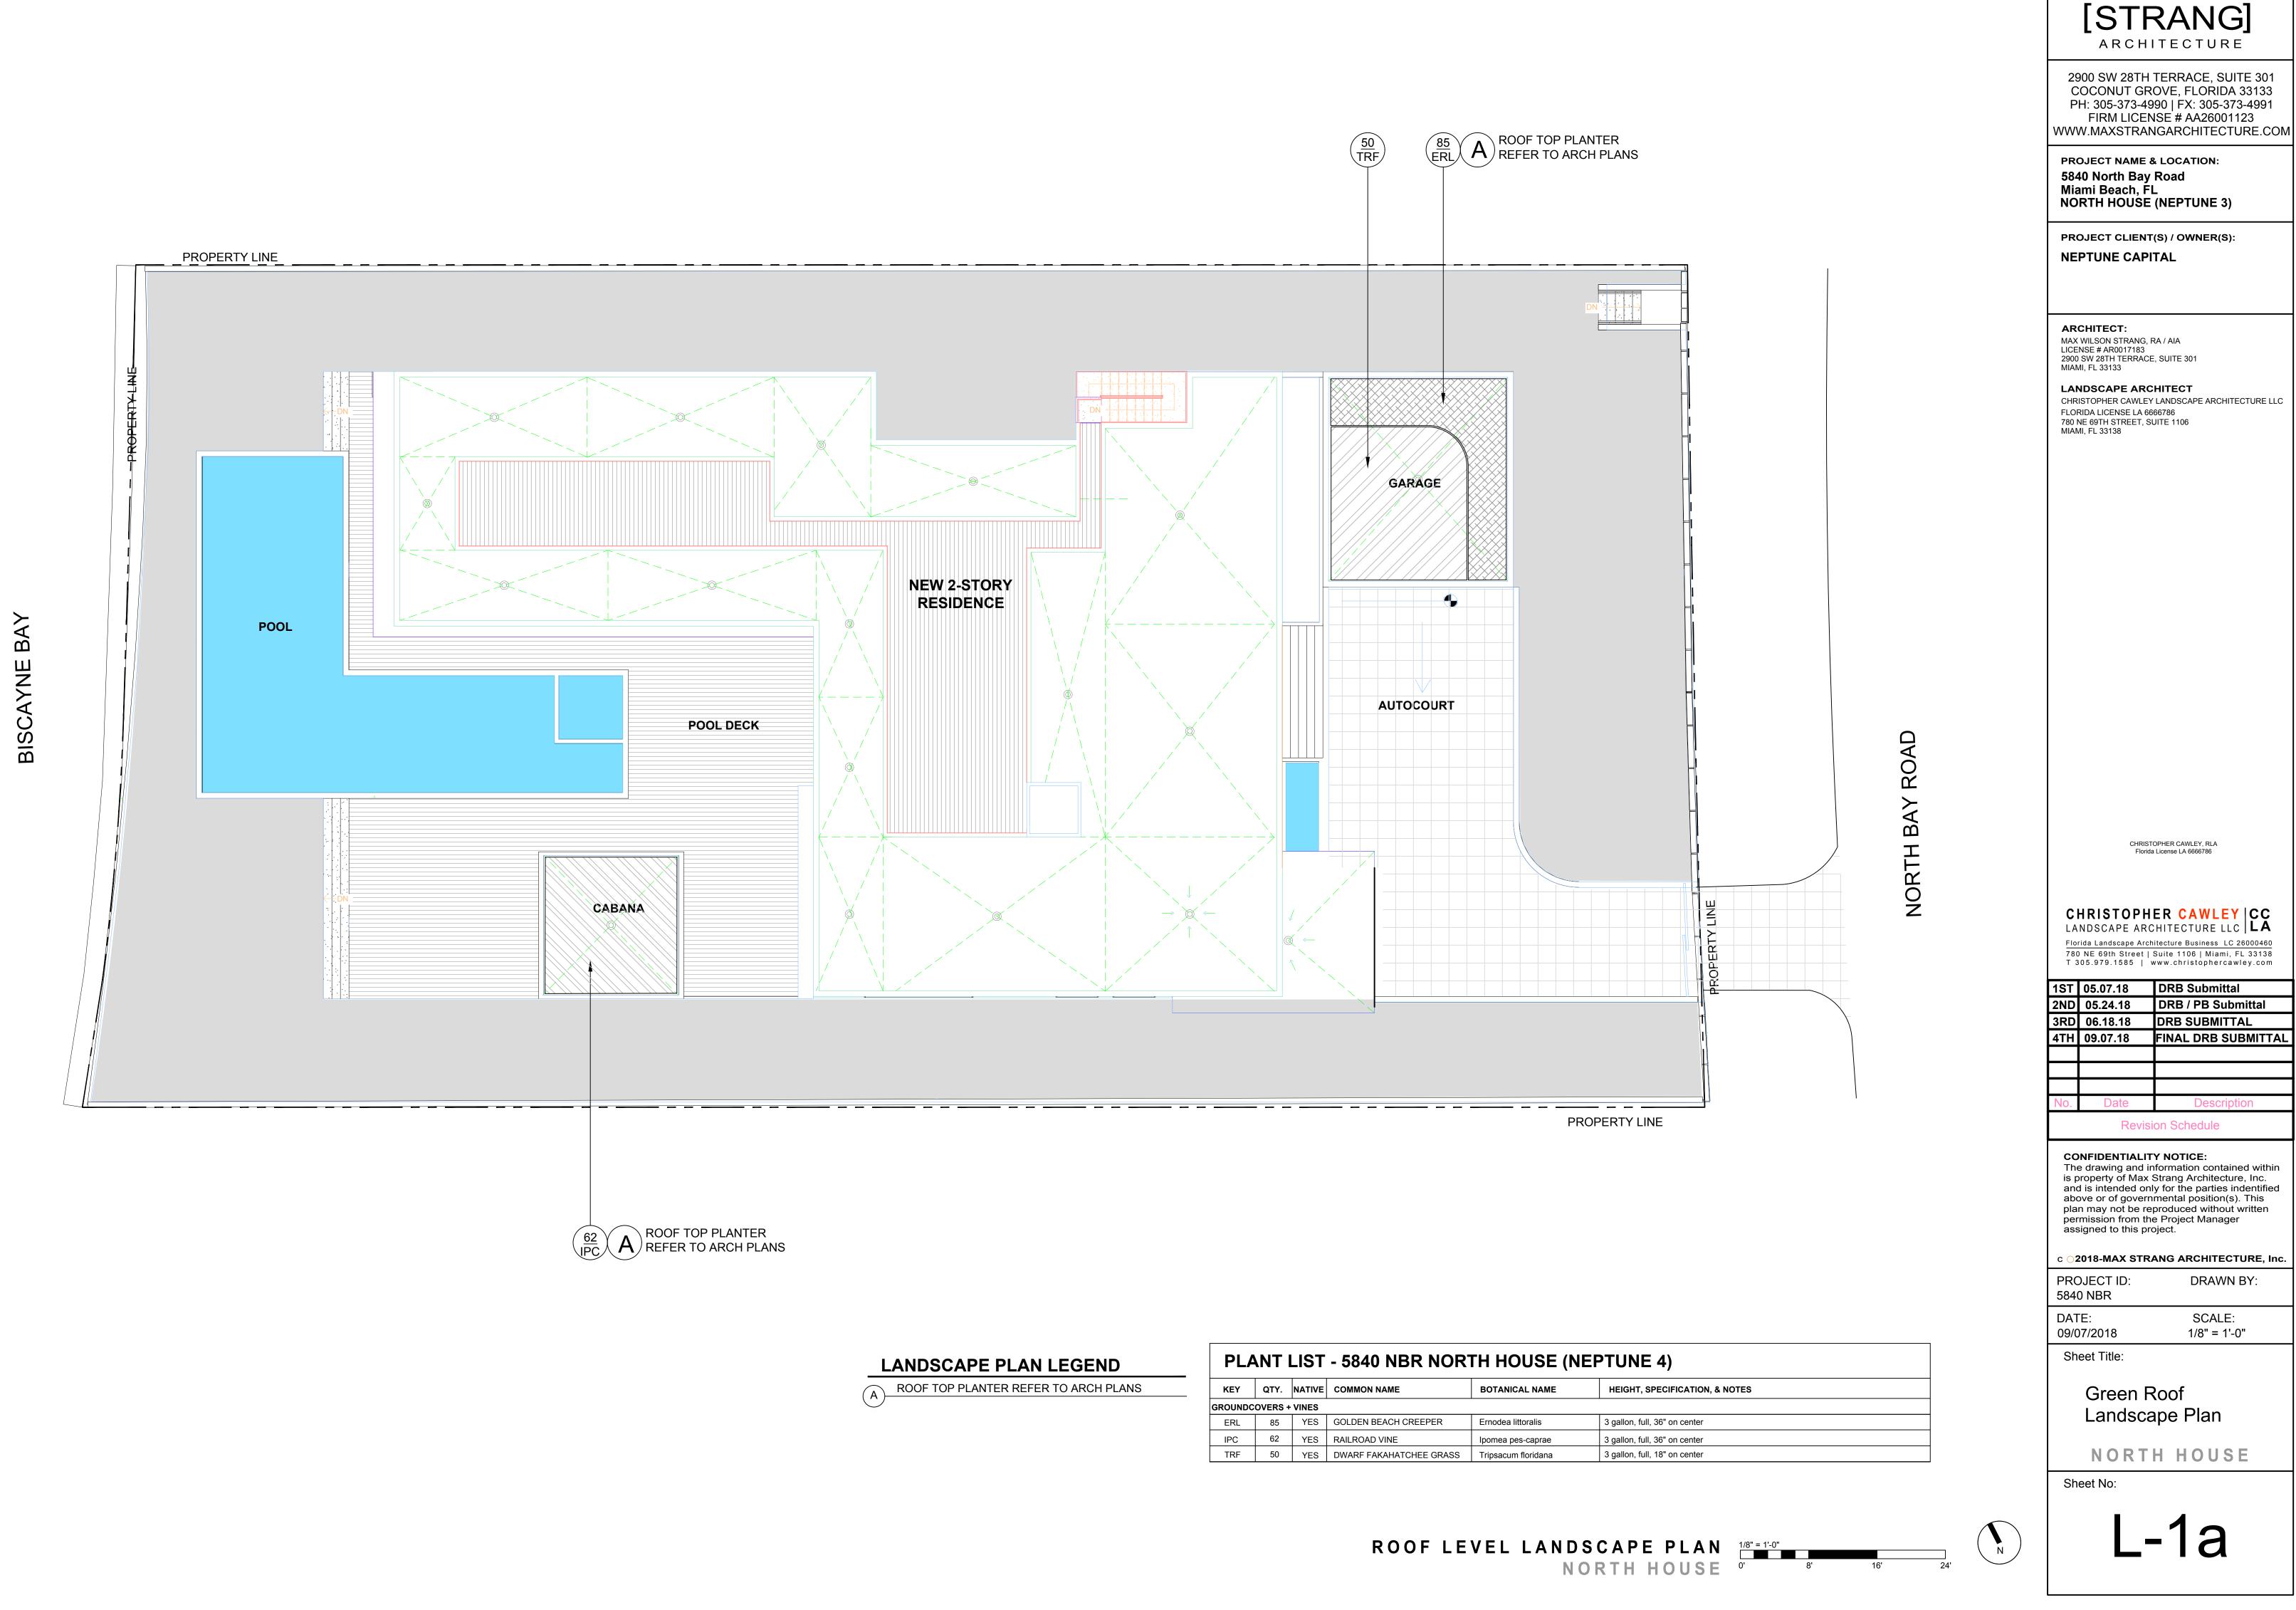

|         | _IST            | - 5840 NBR NOR       | <b>FH HOUSE (N</b> |
|---------|-----------------|----------------------|--------------------|
| QTY.    | NATIVE          | COMMON NAME          | BOTANICAL NAME     |
| OVERS + | VINES           |                      |                    |
| 85      | YES             | GOLDEN BEACH CREEPER | Ernodea littoralis |
|         | QTY.<br>OVERS + | QTY. NATIVE          | OVERS + VINES      |