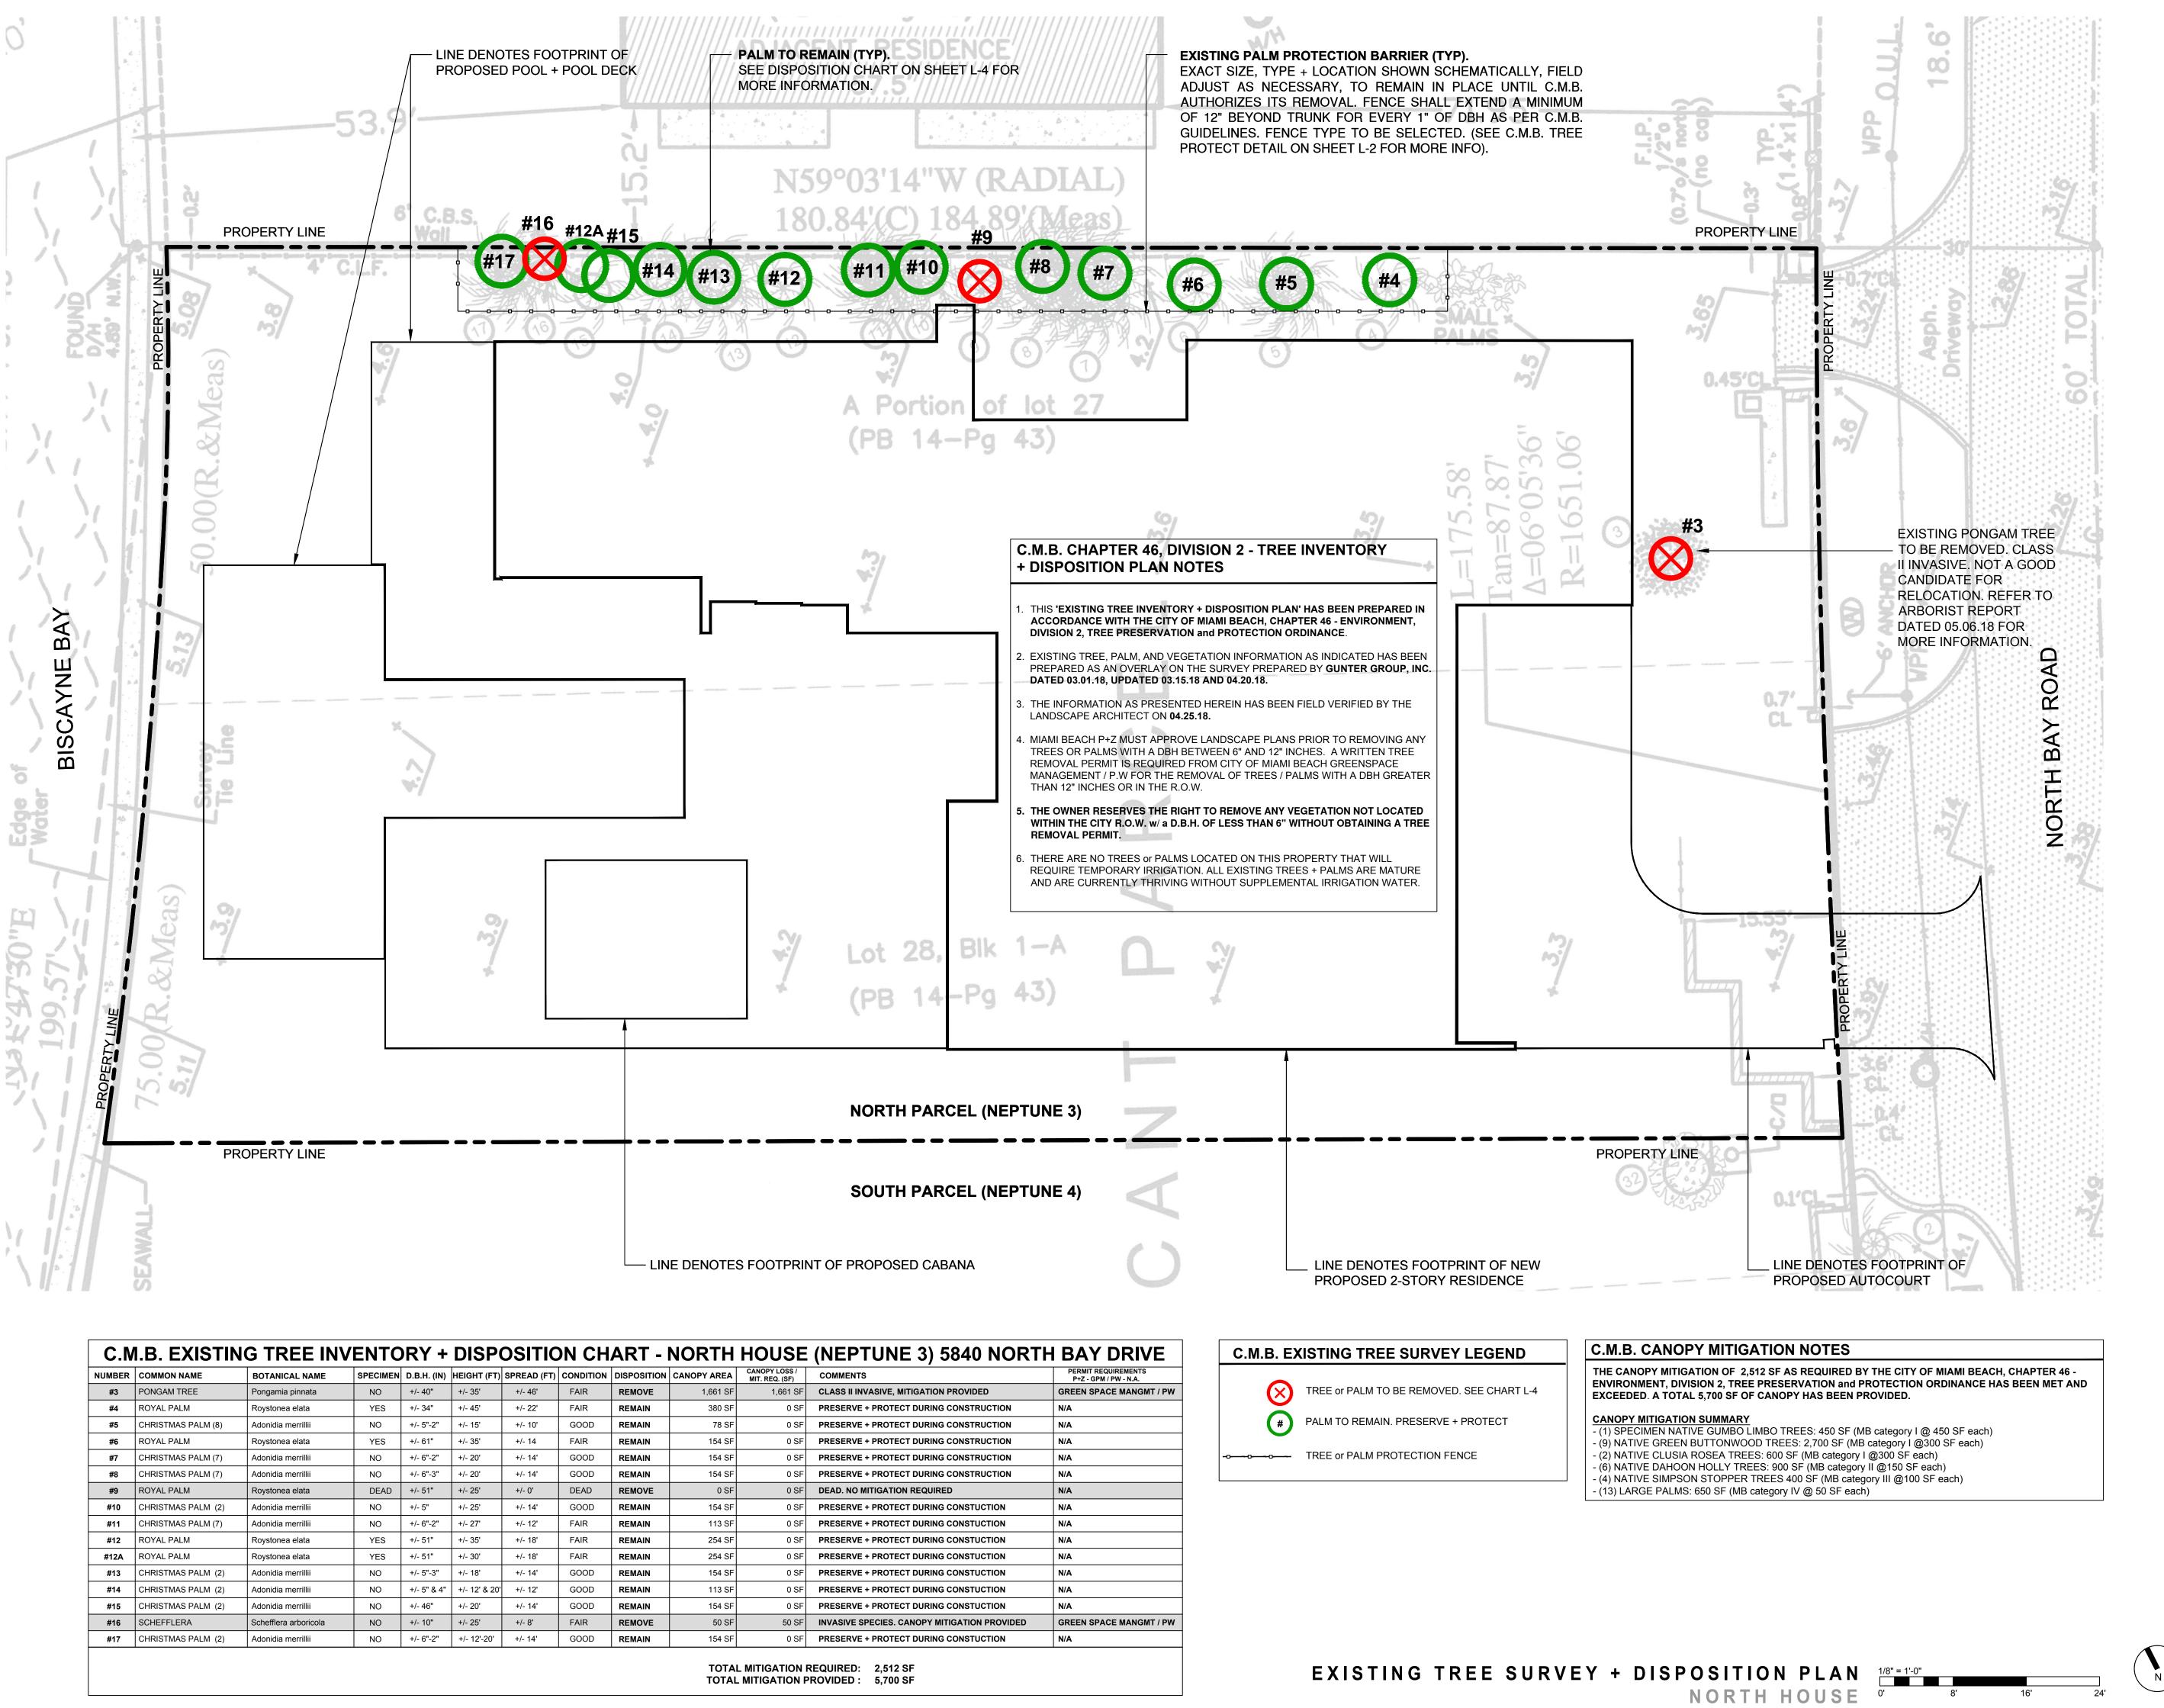

| NUME | ER COMMON NAME       | BOTANICAL NAME        | SPECIMEN | D.B.H. (IN) | HEIGHT (FT)   | SPREAD (FT) | CONDITION | DISPOSITION | CANOPY AREA | CANOPY LOSS<br>MIT. REQ. (SF |
|------|----------------------|-----------------------|----------|-------------|---------------|-------------|-----------|-------------|-------------|------------------------------|
| #3   | PONGAM TREE          | Pongamia pinnata      | NO       | +/- 40"     | +/- 35'       | +/- 46'     | FAIR      | REMOVE      | 1,661 SF    | 1,661                        |
| #4   | ROYAL PALM           | Roystonea elata       | YES      | +/- 34"     | +/- 45'       | +/- 22'     | FAIR      | REMAIN      | 380 SF      | 0                            |
| #5   | CHRISTMAS PALM (8)   | Adonidia merrillii    | NO       | +/- 5"-2"   | +/- 15'       | +/- 10'     | GOOD      | REMAIN      | 78 SF       | 0                            |
| #6   | ROYAL PALM           | Roystonea elata       | YES      | +/- 61"     | +/- 35'       | +/- 14      | FAIR      | REMAIN      | 154 SF      | 0                            |
| #7   | CHRISTMAS PALM (7)   | Adonidia merrillii    | NO       | +/- 6"-2"   | +/- 20'       | +/- 14'     | GOOD      | REMAIN      | 154 SF      | 0                            |
| #8   | CHRISTMAS PALM (7)   | Adonidia merrillii    | NO       | +/- 6"-3"   | +/- 20'       | +/- 14'     | GOOD      | REMAIN      | 154 SF      | 0                            |
| #9   | ROYAL PALM           | Roystonea elata       | DEAD     | +/- 51"     | +/- 25'       | +/- 0'      | DEAD      | REMOVE      | 0 SF        | 0                            |
| #1   | CHRISTMAS PALM (2)   | Adonidia merrillii    | NO       | +/- 5"      | +/- 25'       | +/- 14'     | GOOD      | REMAIN      | 154 SF      | 0                            |
| #1   | CHRISTMAS PALM (7)   | Adonidia merrillii    | NO       | +/- 6"-2"   | +/- 27'       | +/- 12'     | FAIR      | REMAIN      | 113 SF      | 0                            |
| #1   | 2 ROYAL PALM         | Roystonea elata       | YES      | +/- 51"     | +/- 35'       | +/- 18'     | FAIR      | REMAIN      | 254 SF      | 0                            |
| #12  | A ROYAL PALM         | Roystonea elata       | YES      | +/- 51"     | +/- 30'       | +/- 18'     | FAIR      | REMAIN      | 254 SF      | 0                            |
| #1   | CHRISTMAS PALM (2)   | Adonidia merrillii    | NO       | +/- 5"-3"   | +/- 18'       | +/- 14'     | GOOD      | REMAIN      | 154 SF      | 0                            |
| #1   | CHRISTMAS PALM (2)   | Adonidia merrillii    | NO       | +/- 5" & 4" | +/- 12' & 20' | +/- 12'     | GOOD      | REMAIN      | 113 SF      | 0                            |
| #1   | 5 CHRISTMAS PALM (2) | Adonidia merrillii    | NO       | +/- 46"     | +/- 20'       | +/- 14'     | GOOD      | REMAIN      | 154 SF      | 0                            |
| #1   | SCHEFFLERA           | Schefflera arboricola | NO       | +/- 10"     | +/- 25'       | +/- 8'      | FAIR      | REMOVE      | 50 SF       | 50                           |
| #1   | CHRISTMAS PALM (2)   | Adonidia merrillii    | NO       | +/- 6"-2"   | +/- 12'-20'   | +/- 14'     | GOOD      | REMAIN      | 154 SF      | 0                            |