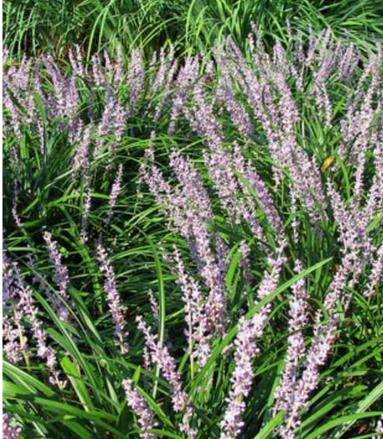

LIR / LIRIOPE

PRC / PHILODENDRON ROJO CONGO

MIC / WART FERN

AGR / DECOMPOSED GREY GRAVEL AGGREGATE

PBM / PHILODENDRON 'BURLE MARX'

POD / PODOCARPUS

RX / LADY PALM

PHX / XANADU