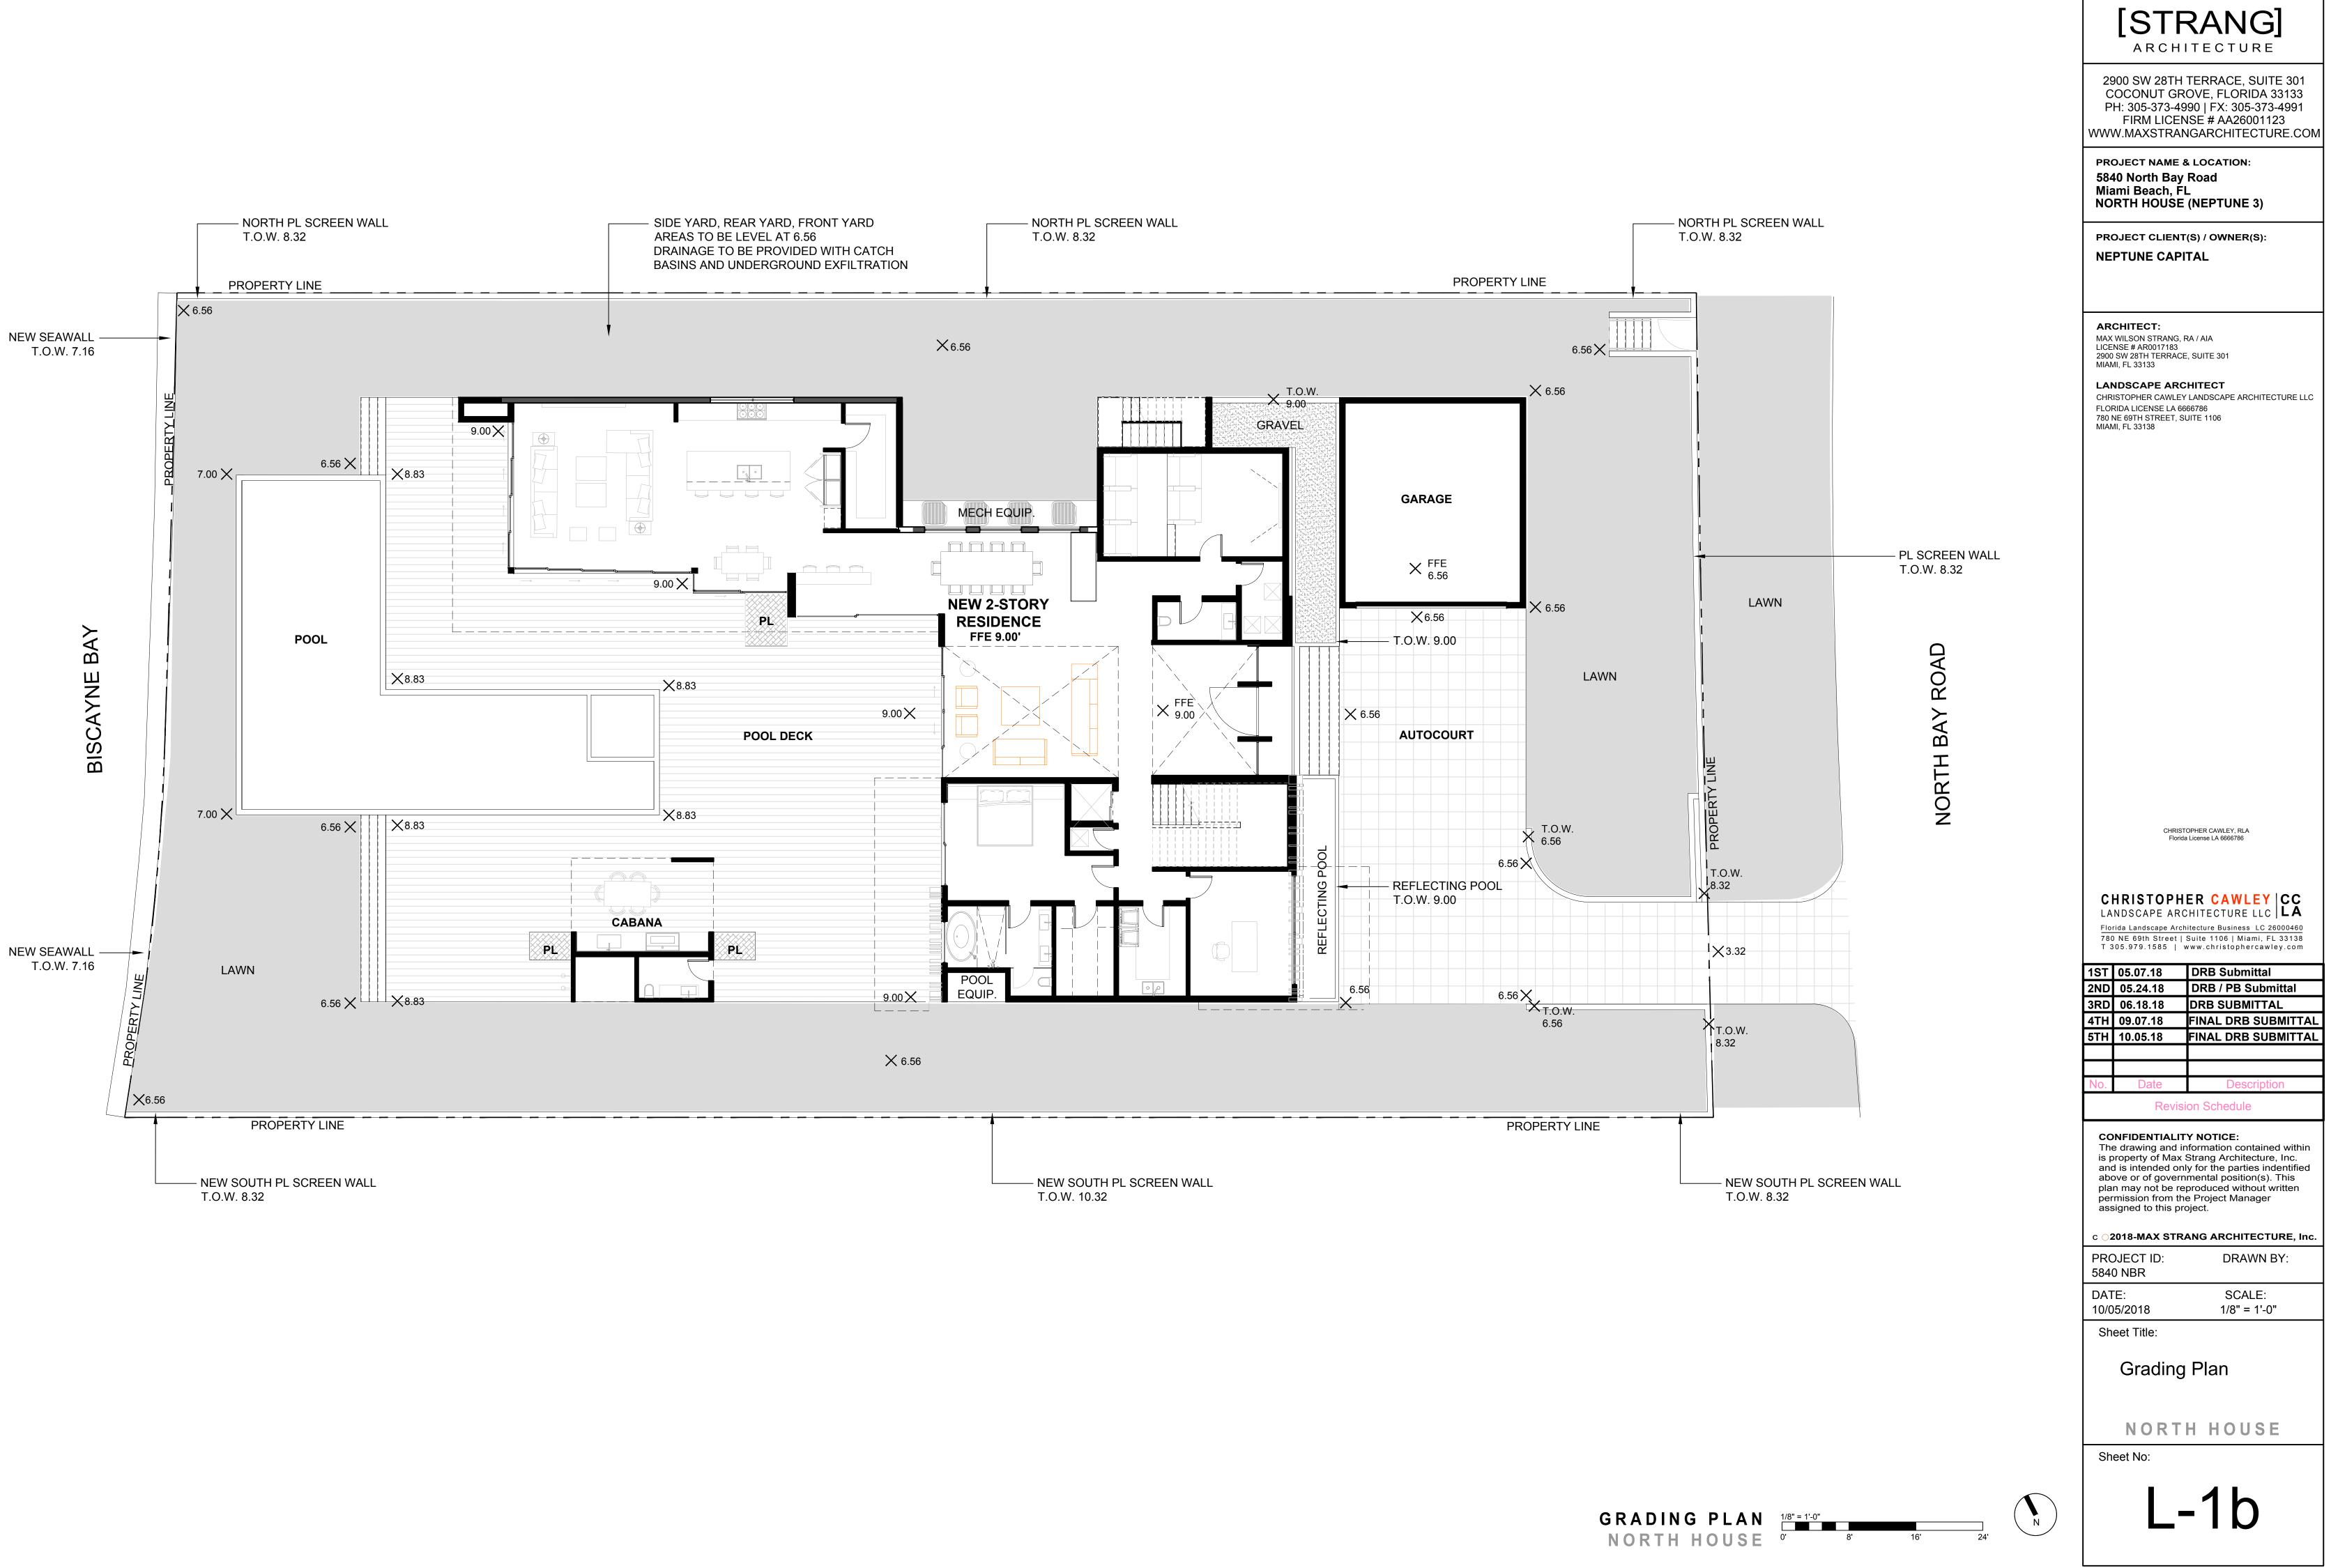

LAWN AREA 50% MAXIMUM OF LANDSCAPE AREA: NEW LAWN AREAS ARE LESS THAN 50% OF LANDSCAPE AREA.

IRRIGATION SYSTEM 100% COVERAGE PROVIDED PURSUANT TO CMB REQUIREMENTS SET IN CHAPTER 126.

|                                                                     |                                                                                                                                                                                                                        |                                                    |                                        |            |                                                       |                                         | Au.                                                                                |
|---------------------------------------------------------------------|------------------------------------------------------------------------------------------------------------------------------------------------------------------------------------------------------------------------|----------------------------------------------------|----------------------------------------|------------|-------------------------------------------------------|-----------------------------------------|------------------------------------------------------------------------------------|
|                                                                     | Rum                                                                                                                                                                                                                    | SET TREE PLUM                                      |                                        |            |                                                       | M                                       |                                                                                    |
| PROTECT ALL                                                         |                                                                                                                                                                                                                        |                                                    |                                        |            | CO STYROFOAM<br>ECIFIED, OR APPROVED                  | The                                     |                                                                                    |
| APPROVED BY THE                                                     |                                                                                                                                                                                                                        | AMAZON HOUSE<br>#K1146 OR APPR                     |                                        |            | HOSE<br>/ER 10 GAUGE WIRE                             |                                         |                                                                                    |
| ES, ROCKS, OR<br>RMS AND OTHER                                      |                                                                                                                                                                                                                        | 1 10 GAUGE GAL<br>APPROVED EQU                     |                                        | /IRE. WIRE | PRODUCT, OR                                           |                                         |                                                                                    |
|                                                                     |                                                                                                                                                                                                                        | 1 2"X4"X4" NON 1<br>FASTEN WITH 4<br>_ANDSCAPE TIM | 3 <sup>1</sup> / <sub>2</sub> " DECK 8 |            | TIMBER AS SPECIFIED.<br>D 2"X3"X8' P.T                | BASE OF LE                              | AF BUD                                                                             |
| /ITHIN 2" OF FINAL<br>DR ALL LANDSCAPE                              |                                                                                                                                                                                                                        | 1 🖁 MALLEABLE<br>FLORIDA WIRE C                    |                                        |            | R WIRE. SUPPLIER:                                     | FLOURESCE<br>ORANGE SA                  |                                                                                    |
| RAY GRANITE AGGREGATE                                               |                                                                                                                                                                                                                        | 2  2"X4" X8' P.T L<br>FLAT BLACK'                  | ANDSCAPE                               | TIMBER A   | S SPECIFIED, PAINTED                                  |                                         | IG                                                                                 |
| D BE ACCEPTED. KEEP<br>ATIONS.                                      |                                                                                                                                                                                                                        | 1"-2" MULCH DEF<br>4" WATER RING.                  |                                        |            | ALL.                                                  | HEIGHT OI                               |                                                                                    |
| ON THE PLANS. SOD<br>SE. CONTRACTOR SHALL                           |                                                                                                                                                                                                                        | MULCHING AND                                       | PLANTING                               |            |                                                       |                                         |                                                                                    |
| L BE DETERMINED BY THE<br>RIFIED. SOD SHALL CARRY                   | 11. I                                                                                                                                                                                                                  |                                                    |                                        | OOTBALL. I | RADE<br>REMOVE ALL BURLAP<br>/E CONTAINER FROM        |                                         |                                                                                    |
| CARRY A ONE-YEAR                                                    | 3'-0" BELOW GRADE                                                                                                                                                                                                      | ROOTBALL PRIC                                      | R TO PLAN                              | TING       | ACKFILL SHALL BE                                      |                                         |                                                                                    |
| IMUM AND BE PROVIDED                                                |                                                                                                                                                                                                                        | AND COMPOST                                        | AS REQUIR                              |            |                                                       | ALMS OVER                               | 30' GW HEIGHT, USE MINIMUM (4)<br>AKES SHOULD BE PLACED PARALL                     |
| HED TO CONTROLLER.<br>BE STRICTLY ADHERED TO<br>ONS AND REGULATIONS | FRONT ELEVATION / SECTION 14.                                                                                                                                                                                          | JNDISTURBED S<br>COMPACT SOIL<br>PREVENT SETTL     | IMMEDIATE                              | LY BENEAT  | TH THE ROOTBALL TO 5. N                               | ECEIVING PI<br>UD SHALL B<br>IO SCARRED | LANTING HOLE SHALL BE APPROX<br>E PERPENDICULAR TO THE GROU<br>OR BLACKENED TRUNKS |
|                                                                     |                                                                                                                                                                                                                        |                                                    |                                        |            |                                                       |                                         | DIL MIX TO BE ADDED AT THE TIME<br>(COARSE SAND, CANADIAN PEAT,                    |
|                                                                     |                                                                                                                                                                                                                        | 2. NO MULCH WI                                     | THIN 4 OF                              | TRUNK      |                                                       |                                         |                                                                                    |
|                                                                     | C.M.B. MEDIUM TREE PLANTING DETAI                                                                                                                                                                                      | L                                                  |                                        |            | С                                                     | .M.B.                                   | PALM PLANT                                                                         |
| / OR BRACING<br>TALLATION. THIS NOTE                                |                                                                                                                                                                                                                        |                                                    |                                        |            | N.T.S.                                                |                                         |                                                                                    |
| HITECT.                                                             | GROUND                                                                                                                                                                                                                 | COVERS TO BE S                                     | STAGGEREI                              | D AS SHOV  | /N - SPACING                                          |                                         |                                                                                    |
| GATION SYSTEM WITH                                                  |                                                                                                                                                                                                                        | I ROWS TO BE A<br>E AS SHOWN                       | T A 60 DEG                             | REE ANGLI  | E OF THE O.C.                                         |                                         | SHRUB SPACING<br>AS PER PLANT LIST                                                 |
|                                                                     |                                                                                                                                                                                                                        | SCOTTS AGRIF                                       |                                        |            | NG. FERTILIZER<br>G TABS OR                           | <u> </u>                                |                                                                                    |
| OSES ONLY. ALL SITE<br>FER TO ARCHITECTURE                          |                                                                                                                                                                                                                        | PTH COCO BRO                                       |                                        |            | _                                                     |                                         |                                                                                    |
|                                                                     |                                                                                                                                                                                                                        | S OF PAVEMEN                                       |                                        | JLCH SHAL  |                                                       |                                         |                                                                                    |
|                                                                     | FOR SPECS. MULCH SH<br>TYPICAL                                                                                                                                                                                         | HALL BE LEVEL \                                    | WITH ALL EI                            | DGES OF P  | AVEMENT                                               |                                         |                                                                                    |
|                                                                     |                                                                                                                                                                                                                        | SOIL MIX. SEE                                      | SOIL SPEC                              | ON SAME S  | SHEET                                                 |                                         |                                                                                    |
|                                                                     | GROUNDCOVER PLANTING DETAIL                                                                                                                                                                                            |                                                    |                                        |            |                                                       | прії                                    | B PLANTING D                                                                       |
|                                                                     | GROUNDCOVER PLANTING DETAIL                                                                                                                                                                                            |                                                    |                                        |            | N.T.S.                                                | ΠΚΟΙ                                    | B FLANTING D                                                                       |
|                                                                     |                                                                                                                                                                                                                        |                                                    |                                        |            | ]                                                     |                                         |                                                                                    |
|                                                                     | EGEND<br>RDINANCE CHAPTER 26 (RS1 - RS3 Single Family Home Residential )                                                                                                                                               | PL/                                                | ANT                                    | LIST       | - 5840 NBR NC                                         | ORTH                                    | PARCEL                                                                             |
| <b>ZONING</b> : RS-3                                                | LOT SIZE: 17,874 SF ACRES: 0.41                                                                                                                                                                                        | KEY                                                | QTY.                                   | NATIVE     | COMMON NAME                                           |                                         | BOTANICAL NAME                                                                     |
|                                                                     | QUIRED / 3 TREES PROVIDED                                                                                                                                                                                              | TREES<br>BS                                        | 1                                      | YES        | GUMBO LIMBO TREE                                      |                                         | Bursera simarubra                                                                  |
| REAR YARD -3 TREES REQU                                             | JIRED / 4 TREES PROVIDED                                                                                                                                                                                               | CE<br>CR                                           | 9                                      | YES<br>YES | GREEN BUTTONWOOD TRE<br>PITCH APPLE TREE              |                                         | Conocarpus erectus<br>Clusia rosea                                                 |
|                                                                     | ED FOR LOTS UP TO 6,000 SF.<br>UIRED FOR EACH ADDITIONAL 1,000 SF OF LOT AREA.                                                                                                                                         | IC<br>MF                                           | 6<br>4                                 | YES<br>YES | DAHOON HOLLY TREE<br>SIMPSON STOPPER TREE             |                                         | Ilex cassine<br>Myrcanthes fragans                                                 |
| REQUIRED / 16 TREES PROV                                            | SF = 11 ADDITIONAL TREES + 5 REQUIRED TREES = <b>16 TOTAL TREES</b><br>VIDED. (9 NATIVE GREEN BUTTONWOOD TREES + 1 NATIVE GUMBO LIMBO                                                                                  | PALMS &                                            | BAMBOO<br>4                            | NO         | OLD MAN PALM                                          |                                         | Coccothrinax crinita                                                               |
| DIVERSITY REQUIREMENT                                               | REES + 4 NATIVE SIMPSON STOPPER TREES PROVIDED)                                                                                                                                                                        | CN<br>CM                                           | 5                                      | NO<br>NO   | COCONUT PALM<br>FISHTAIL PALM                         |                                         | Cocos nucifera<br>Caryota mitis                                                    |
| 16-20 REQUIRED TREES = 5                                            | TREE SPECIES / 5 SPECIES PROVIDED                                                                                                                                                                                      | PD                                                 | 3                                      | YES        | 'MEDJOOL' DATE PALM<br>SENEGAL DATE PALM              |                                         | Phoenix dactylifera 'Medjool'<br>Phoenix reclinata                                 |
| 30% OF REQUIRED TREES C<br>(9 NATIVE GREEN BUTTONN                  | DR .30 X 16 = 5 NATIVE TREES REQUIRED / 16 NATIVE TREES PROVIDED<br>WOOD TREES + 1 NATIVE GUMBO LIMBO TREES + 2 NATIVE CLUSIA TREES                                                                                    | PR<br>RX                                           | 30                                     | NO<br>NO   | LADY PALM                                             |                                         | Rhapis excelsa                                                                     |
| + 4 NATIVE SIMPSON STOPF                                            |                                                                                                                                                                                                                        | SL<br>TR                                           | 2                                      | NO<br>YES  | SATAKENTIA PALM<br>THATCH PALM                        |                                         | Satakentia liukiuensis<br>Thrinax radiata                                          |
| (9 NATIVE GREEN BUTTONN                                             | DR       .50 X 16 = 8 LM TREES REQUIRED / 16 LOW MAINT. TREES PROVIDED         VOOD TREES + 1 NATIVE GUMBO LIMBO TREES + 2 NATIVE CLUSIA TREES         VOOD TREES + 1 NATIVE GUMBO LIMBO TREES + 2 NATIVE CLUSIA TREES | VM<br>SHRUBS                                       | 1                                      | NO         | MONTGOMERY PALM                                       |                                         | Veitchia montgomeryana                                                             |
| + 4 NATIVE SIMPSON STOPF                                            |                                                                                                                                                                                                                        | EUF<br>POD                                         | 74<br>100                              | YES<br>NO  | SPANISH STOPPER SHRUB<br>PODOCARPUS                   |                                         | Eugenia foetida<br>Podocarpus macrophyllus                                         |
| AVERAGE STREET TREE SP<br>NORTH BAY ROAD: 97 LF / 2                 | PACING 20' ON CENTER<br>20 = 5 STREET TREES REQUIRED / 6 STREET TREES PROVIDED.                                                                                                                                        | PSY                                                | 80                                     | YES        | DWARF BAHAMA COFFEE                                   | · · ·                                   | Psychotria ligustrifolia                                                           |
|                                                                     | UIRED FOR EACH REQUIRED LOT AND STREET TREE or 12 X (21) = 252                                                                                                                                                         | LIR                                                | 200                                    | NO         | RS, + ACCENTS                                         |                                         | Liriope muscari 'Super Blue'                                                       |
|                                                                     | ROVIDED (74 NATIVE SPANISH STOPPER SHRUB + 100 PODOCARPUS AND<br>A COFFEE SHRUBS PROVIDED)                                                                                                                             | MIC<br>MOD                                         | 100<br>50                              | NO<br>NO   | WART FERN<br>SWISS CHEESE PLANT                       |                                         | Microsorum scolopendrium<br>Monstera deliciosa                                     |
|                                                                     | QUIRED MUST BE NATIVE or .50 X 252 = <b>127 NATIVE SHRUBS REQUIRED</b>                                                                                                                                                 | NKQ<br>PBM                                         | 126<br>116                             | NO<br>NO   | KIMBERLY QUEEN FERN<br>PHILODENDRON 'BURLE MA         |                                         | Nephrolepis obliterata 'Kimberly<br>Philodendron 'Burle Marx'                      |
| 154 NATIVE SHRUBS PROVI<br>BAHAMA WILD COFFEE SHR                   | DED (74 NATIVE SPANISH STOPPER SHRUB AND 80 NATIVE DWARF<br>RUBS PROVIDED)                                                                                                                                             | PGC<br>PRC                                         | 90<br>120                              | NO<br>NO   | PHILODENDRON 'GREEN CO<br>PHILODENDRON 'ROJO CON      |                                         | Philodendron 'Green Congo'<br>Philodendron 'Rojo congo'                            |
|                                                                     | REES<br>QUIRED MUST BE LARGE SHRUBS OR SMALL TREES or .10 X 252 = 25.2<br>= 74 LARGE SHRUBS PROVIDED (74 SPANISH STOPPER SHRUBS                                                                                        | XAN<br>SOD, AGO                                    | 210                                    |            | PHILODENDRON XANADU                                   |                                         | Philodendron 'Xanadu'                                                              |
| PROVIDED).                                                          |                                                                                                                                                                                                                        | DGA                                                | 3/8" DE                                | COMPOS     | ED GRAY GRANITE AGGREGA                               |                                         |                                                                                    |
|                                                                     | MALL TREES<br>JBS REQUIRED MUST BE NATIVE or .50 X 25 = 13 REQUIRED / 74 NATIVE<br>(74 SPANISH STOPPER SHRUBS PROVIDED)                                                                                                | MLC<br>SOD                                         |                                        |            | ATURAL SHREDDED COCO BE<br>20YSIA GRASS - OVER 2" TOP |                                         |                                                                                    |
|                                                                     |                                                                                                                                                                                                                        |                                                    |                                        |            |                                                       |                                         |                                                                                    |