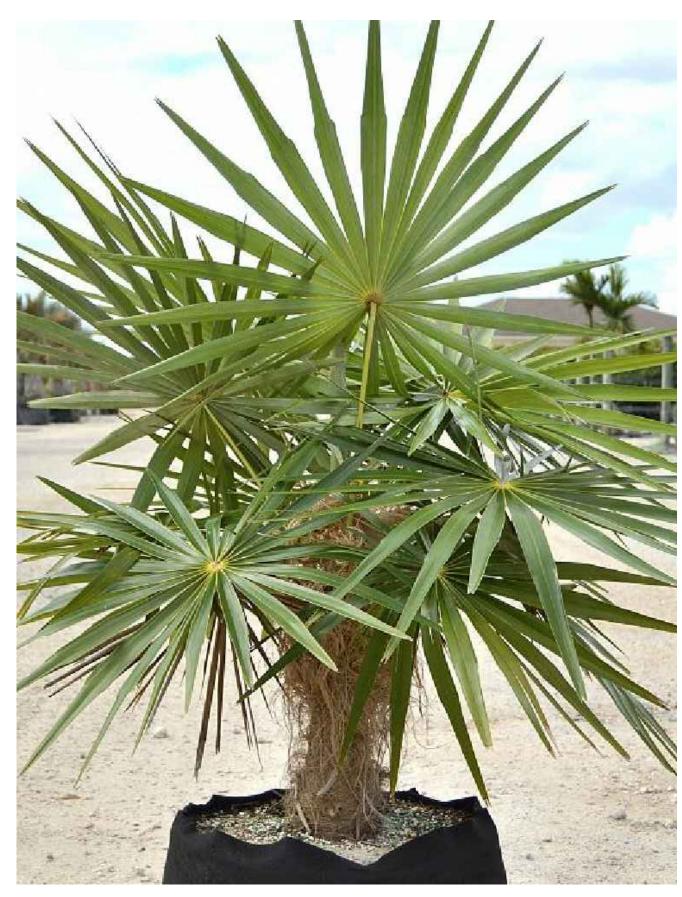

LANDSCAPE NOTES + DETAILS NORTH HOUSE

BS / GUMBO LIMBO TREE

PD / 'MEDJOOL' DATE PALM

CE / GREEN BUTTONWOOD TREE

SL / SATAKENTIA PALMS

IC / DAHOON HOLLY TREE

CN / COCONUT PALM

CC / OLD MAN PALM