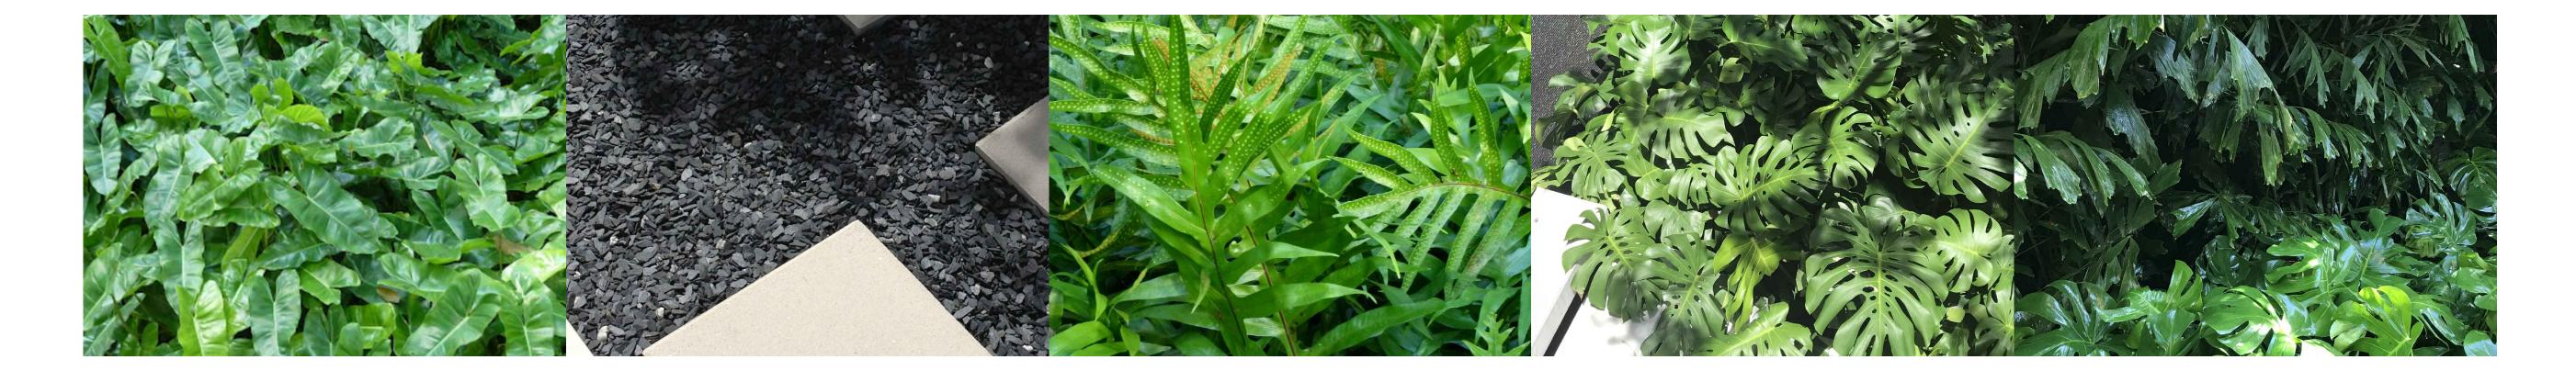

LIR / LIRIOPE

PRC / PHILODENDRON ROJO CONGO

MIC / WART FERN

AGR / DECOMPOSED GREY GRAVEL AGGREGATE

PBM / PHILODENDRON 'BURLE MARX'

POD / PODOCARPUS

RX / LADY PALM

PHX / XANADU

MOD / SWISS CHEESE PLANT

PSL / DWARF BAHAMA WILD COFFEE

NKQ / KIMBERLY QUEEN FERN

2900 SW 28TH TERRACE, SUITE 301 COCONUT GROVE, FLORIDA 33133 PH: 305-373-4990 | FX: 305-373-4991 FIRM LICENSE # AA26001123 WWW.MAXSTRANGARCHITECTURE.COM