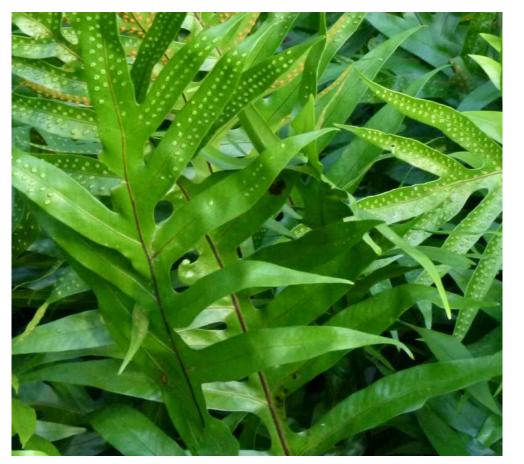

LIR / LIRIOPE

PRC / PHILODENDRON ROJO CONGO

MIC / WART FERN

AGR / DECOMPOSED GREY GRAVEL AGGREGATE

PBM / PHILODENDRON 'BURLE MARX'

POD / PODOCARPUS

RX / LADY PALM

PHX / XANADU