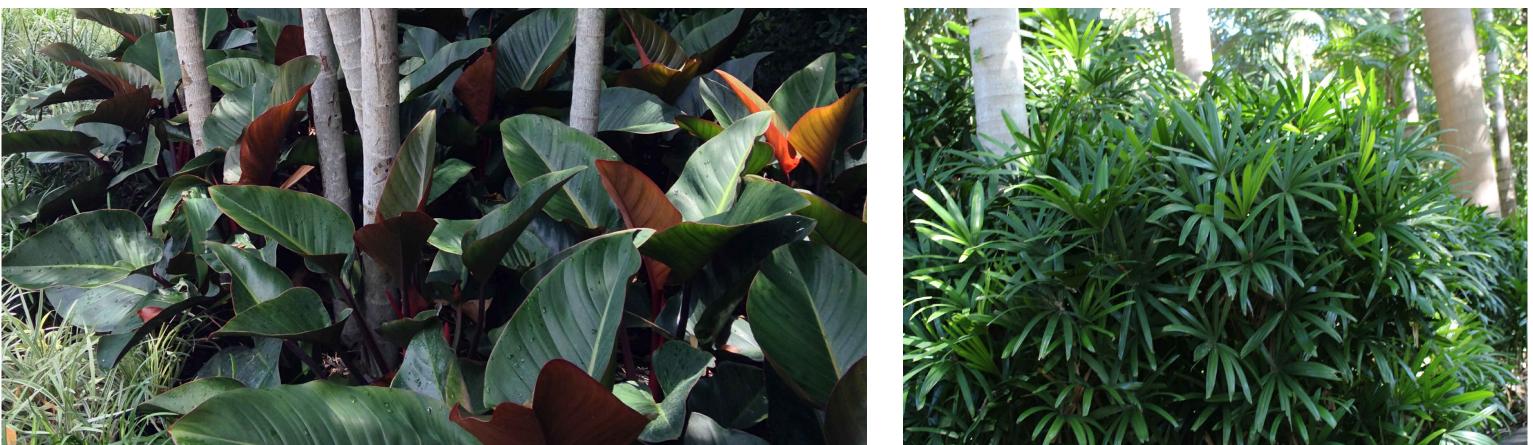

LANDSCAPE NOTES + DETAILS NORTH HOUSE

BS / GUMBO LIMBO TREE

PD / 'MEDJOOL' DATE PALM

CE / GREEN BUTTONWOOD TREE

SL / SATAKENTIA PALMS

IC / DAHOON HOLLY TREE

CN / COCONUT PALM

CC / OLD MAN PALM