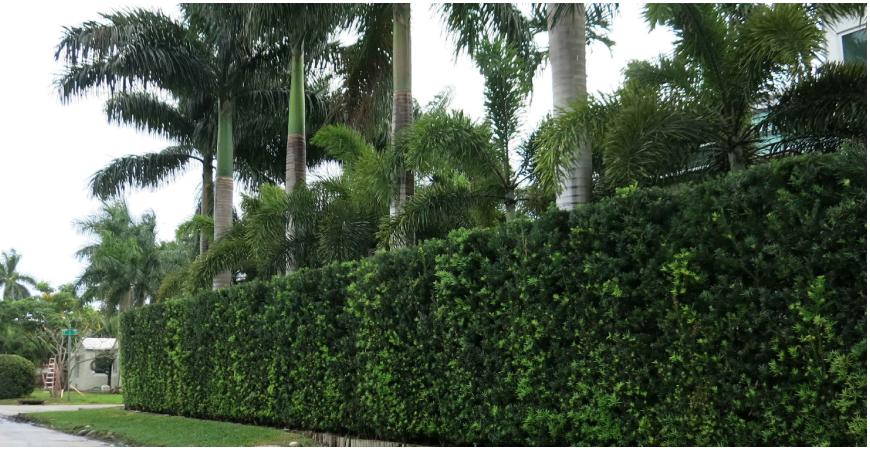

# PLANT MATERIAL IMAGES TREES + PALMS NORTH HOUSE

| [STRANG]     |
|--------------|
| ARCHITECTURE |

2900 SW 28TH TERRACE, SUITE 301 COCONUT GROVE, FLORIDA 33133 PH: 305-373-4990 | FX: 305-373-4991 FIRM LICENSE<sup>'</sup># AA26001123 WWW.MAXSTRANGARCHITECTURE.COM