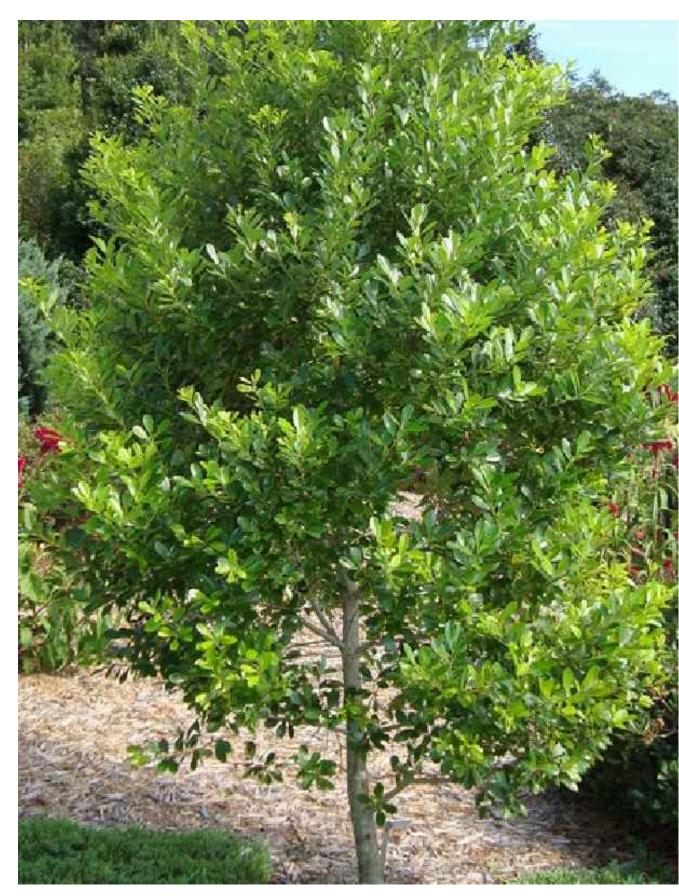

LANDSCAPE NOTES + DETAILS NORTH HOUSE

BS / GUMBO LIMBO TREE

PD / 'MEDJOOL' DATE PALM

CE / GREEN BUTTONWOOD TREE

SL / SATAKENTIA PALMS

IC / DAHOON HOLLY TREE

CN / COCONUT PALM

CC / OLD MAN PALM