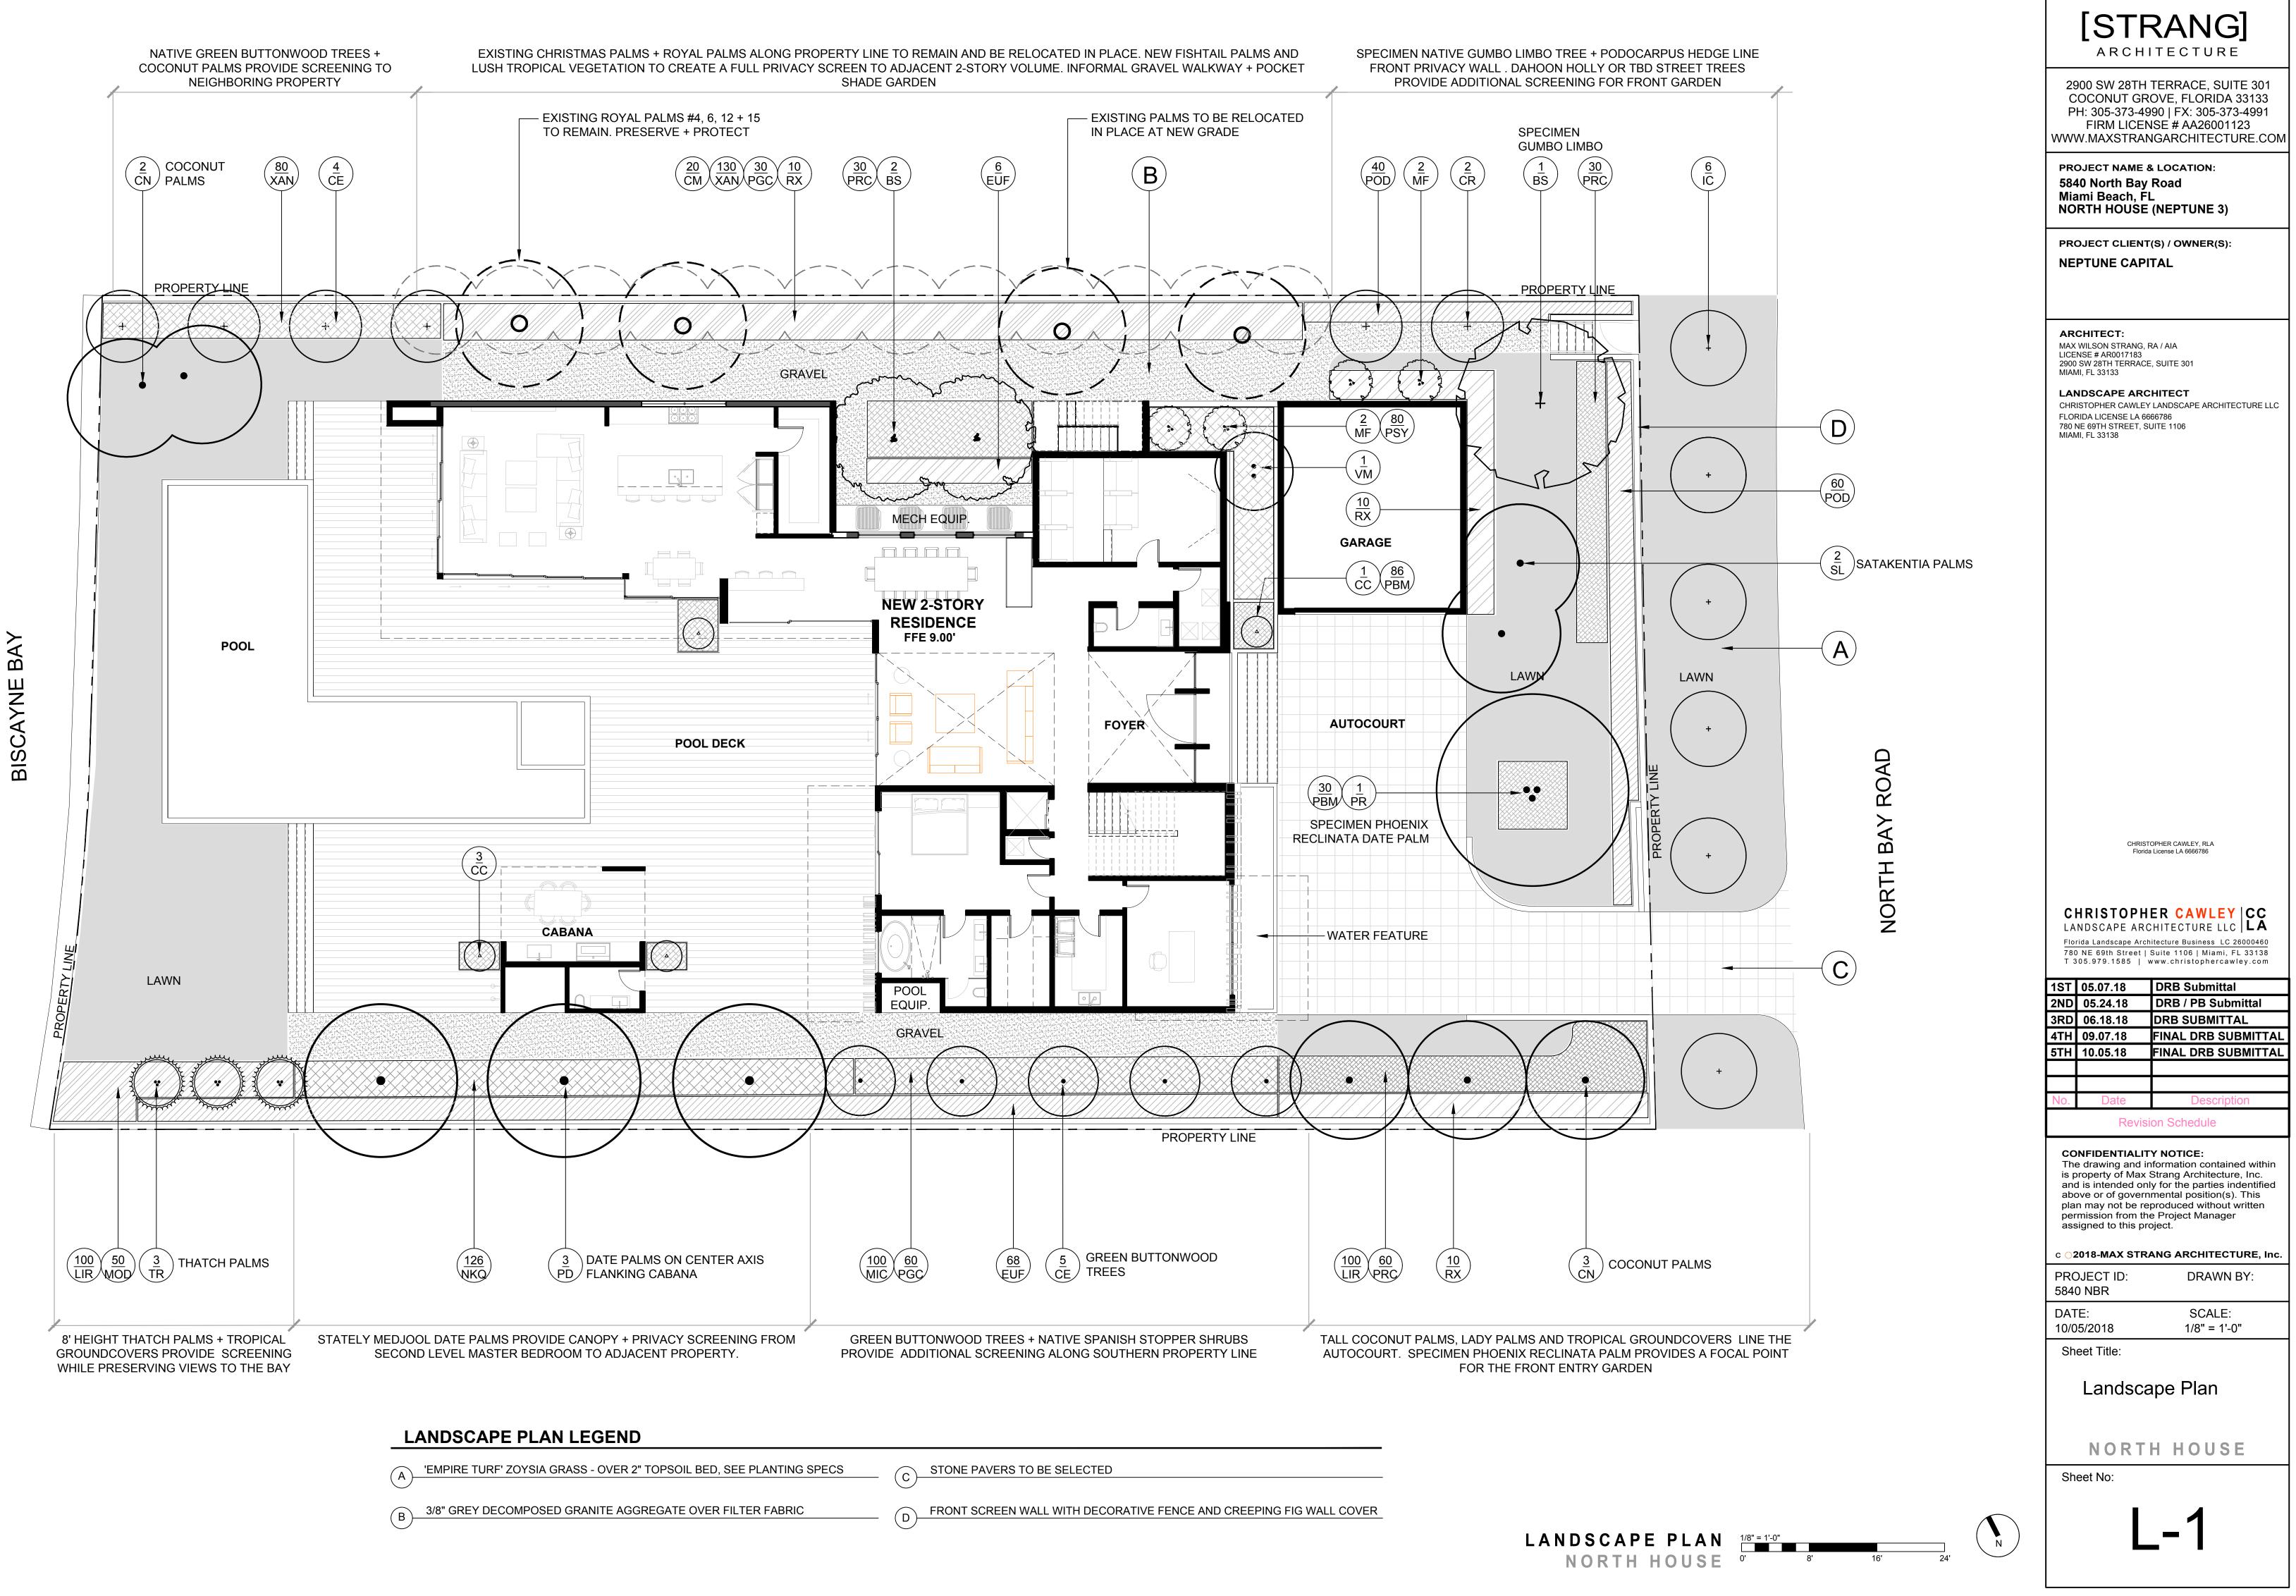

LAWN AREA 50% MAXIMUM OF LANDSCAPE AREA: NEW LAWN AREAS ARE LESS THAN 50% OF LANDSCAPE AREA.

IRRIGATION SYSTEM 100% COVERAGE PROVIDED PURSUANT TO CMB REQUIREMENTS SET IN CHAPTER 126.

|                                                                     |                                                                                                                                                                                                                        |                                                    |                                        |            |                                                       |                                         | Au.                                                                                |
|---------------------------------------------------------------------|------------------------------------------------------------------------------------------------------------------------------------------------------------------------------------------------------------------------|----------------------------------------------------|----------------------------------------|------------|-------------------------------------------------------|-----------------------------------------|------------------------------------------------------------------------------------|
|                                                                     | Rum                                                                                                                                                                                                                    | SET TREE PLUM                                      |                                        |            |                                                       | M                                       |                                                                                    |
| PROTECT ALL                                                         |                                                                                                                                                                                                                        |                                                    |                                        |            | CO STYROFOAM<br>ECIFIED, OR APPROVED                  | The                                     |                                                                                    |
| APPROVED BY THE                                                     |                                                                                                                                                                                                                        | AMAZON HOUSE<br>#K1146 OR APPR                     |                                        |            | HOSE<br>/ER 10 GAUGE WIRE                             |                                         |                                                                                    |
| ES, ROCKS, OR<br>RMS AND OTHER                                      |                                                                                                                                                                                                                        | 1 10 GAUGE GAL<br>APPROVED EQU                     |                                        | /IRE. WIRE | PRODUCT, OR                                           |                                         |                                                                                    |
|                                                                     |                                                                                                                                                                                                                        | 1 2"X4"X4" NON 1<br>FASTEN WITH 4<br>_ANDSCAPE TIM | 3 <sup>1</sup> / <sub>2</sub> " DECK 8 |            | TIMBER AS SPECIFIED.<br>D 2"X3"X8' P.T                | BASE OF LE                              | AF BUD                                                                             |
| /ITHIN 2" OF FINAL<br>DR ALL LANDSCAPE                              |                                                                                                                                                                                                                        | 1 🖁 MALLEABLE<br>FLORIDA WIRE C                    |                                        |            | R WIRE. SUPPLIER:                                     | FLOURESCE<br>ORANGE SA                  |                                                                                    |
| RAY GRANITE AGGREGATE                                               |                                                                                                                                                                                                                        | 2  2"X4" X8' P.T L<br>FLAT BLACK'                  | ANDSCAPE                               | TIMBER A   | S SPECIFIED, PAINTED                                  |                                         | IG                                                                                 |
| D BE ACCEPTED. KEEP<br>ATIONS.                                      |                                                                                                                                                                                                                        | 1"-2" MULCH DEF<br>4" WATER RING.                  |                                        |            | ALL.                                                  | HEIGHT OI                               |                                                                                    |
| ON THE PLANS. SOD<br>SE. CONTRACTOR SHALL                           |                                                                                                                                                                                                                        | MULCHING AND                                       | PLANTING                               |            |                                                       |                                         |                                                                                    |
| L BE DETERMINED BY THE<br>RIFIED. SOD SHALL CARRY                   | 11. I                                                                                                                                                                                                                  |                                                    |                                        | OOTBALL. I | RADE<br>REMOVE ALL BURLAP<br>/E CONTAINER FROM        |                                         |                                                                                    |
| CARRY A ONE-YEAR                                                    | 3'-0" BELOW GRADE                                                                                                                                                                                                      | ROOTBALL PRIC                                      | R TO PLAN                              | TING       | ACKFILL SHALL BE                                      |                                         |                                                                                    |
| IMUM AND BE PROVIDED                                                |                                                                                                                                                                                                                        | AND COMPOST                                        | AS REQUIR                              |            |                                                       | ALMS OVER                               | 30' GW HEIGHT, USE MINIMUM (4)<br>AKES SHOULD BE PLACED PARALL                     |
| HED TO CONTROLLER.<br>BE STRICTLY ADHERED TO<br>ONS AND REGULATIONS | FRONT ELEVATION / SECTION 14.                                                                                                                                                                                          | JNDISTURBED S<br>COMPACT SOIL<br>PREVENT SETTL     | IMMEDIATE                              | LY BENEAT  | TH THE ROOTBALL TO 5. N                               | ECEIVING PI<br>UD SHALL B<br>IO SCARRED | LANTING HOLE SHALL BE APPROX<br>E PERPENDICULAR TO THE GROU<br>OR BLACKENED TRUNKS |
|                                                                     |                                                                                                                                                                                                                        |                                                    |                                        |            |                                                       |                                         | DIL MIX TO BE ADDED AT THE TIME<br>(COARSE SAND, CANADIAN PEAT,                    |
|                                                                     |                                                                                                                                                                                                                        | 2. NO MULCH WI                                     | THIN 4 OF                              | TRUNK      |                                                       |                                         |                                                                                    |
|                                                                     | C.M.B. MEDIUM TREE PLANTING DETAI                                                                                                                                                                                      | L                                                  |                                        |            | С                                                     | .M.B.                                   | PALM PLANT                                                                         |
| / OR BRACING<br>TALLATION. THIS NOTE                                |                                                                                                                                                                                                                        |                                                    |                                        |            | N.T.S.                                                |                                         |                                                                                    |
| HITECT.                                                             | GROUND                                                                                                                                                                                                                 | COVERS TO BE S                                     | STAGGEREI                              | D AS SHOV  | /N - SPACING                                          |                                         |                                                                                    |
| GATION SYSTEM WITH                                                  |                                                                                                                                                                                                                        | I ROWS TO BE A<br>E AS SHOWN                       | T A 60 DEG                             | REE ANGLI  | E OF THE O.C.                                         |                                         | SHRUB SPACING<br>AS PER PLANT LIST                                                 |
|                                                                     |                                                                                                                                                                                                                        | SCOTTS AGRIF                                       |                                        |            | NG. FERTILIZER<br>G TABS OR                           | <u> </u>                                |                                                                                    |
| OSES ONLY. ALL SITE<br>FER TO ARCHITECTURE                          |                                                                                                                                                                                                                        | PTH COCO BRO                                       |                                        |            | _                                                     |                                         |                                                                                    |
|                                                                     |                                                                                                                                                                                                                        | S OF PAVEMEN                                       |                                        | JLCH SHAL  |                                                       |                                         |                                                                                    |
|                                                                     | FOR SPECS. MULCH SH<br>TYPICAL                                                                                                                                                                                         | HALL BE LEVEL \                                    | WITH ALL EI                            | DGES OF P  | AVEMENT                                               |                                         |                                                                                    |
|                                                                     |                                                                                                                                                                                                                        | SOIL MIX. SEE                                      | SOIL SPEC                              | ON SAME S  | SHEET                                                 |                                         |                                                                                    |
|                                                                     | GROUNDCOVER PLANTING DETAIL                                                                                                                                                                                            |                                                    |                                        |            |                                                       | прії                                    | B PLANTING D                                                                       |
|                                                                     | GROUNDCOVER PLANTING DETAIL                                                                                                                                                                                            |                                                    |                                        |            | N.T.S.                                                | ΠΚΟΙ                                    | B FLANTING D                                                                       |
|                                                                     |                                                                                                                                                                                                                        |                                                    |                                        |            | ]                                                     |                                         |                                                                                    |
|                                                                     | EGEND<br>RDINANCE CHAPTER 26 (RS1 - RS3 Single Family Home Residential )                                                                                                                                               | PL/                                                | ANT                                    | LIST       | - 5840 NBR NC                                         | ORTH                                    | PARCEL                                                                             |
| <b>ZONING</b> : RS-3                                                | LOT SIZE: 17,874 SF ACRES: 0.41                                                                                                                                                                                        | KEY                                                | QTY.                                   | NATIVE     | COMMON NAME                                           |                                         | BOTANICAL NAME                                                                     |
|                                                                     | QUIRED / 3 TREES PROVIDED                                                                                                                                                                                              | TREES<br>BS                                        | 1                                      | YES        | GUMBO LIMBO TREE                                      |                                         | Bursera simarubra                                                                  |
| REAR YARD -3 TREES REQU                                             | JIRED / 4 TREES PROVIDED                                                                                                                                                                                               | CE<br>CR                                           | 9                                      | YES<br>YES | GREEN BUTTONWOOD TRE<br>PITCH APPLE TREE              |                                         | Conocarpus erectus<br>Clusia rosea                                                 |
|                                                                     | ED FOR LOTS UP TO 6,000 SF.<br>UIRED FOR EACH ADDITIONAL 1,000 SF OF LOT AREA.                                                                                                                                         | IC<br>MF                                           | 6<br>4                                 | YES<br>YES | DAHOON HOLLY TREE<br>SIMPSON STOPPER TREE             |                                         | Ilex cassine<br>Myrcanthes fragans                                                 |
| REQUIRED / 16 TREES PROV                                            | SF = 11 ADDITIONAL TREES + 5 REQUIRED TREES = <b>16 TOTAL TREES</b><br>VIDED. (9 NATIVE GREEN BUTTONWOOD TREES + 1 NATIVE GUMBO LIMBO                                                                                  | PALMS &                                            | BAMBOO<br>4                            | NO         | OLD MAN PALM                                          |                                         | Coccothrinax crinita                                                               |
| DIVERSITY REQUIREMENT                                               | REES + 4 NATIVE SIMPSON STOPPER TREES PROVIDED)                                                                                                                                                                        | CN<br>CM                                           | 5                                      | NO<br>NO   | COCONUT PALM<br>FISHTAIL PALM                         |                                         | Cocos nucifera<br>Caryota mitis                                                    |
| 16-20 REQUIRED TREES = 5                                            | TREE SPECIES / 5 SPECIES PROVIDED                                                                                                                                                                                      | PD                                                 | 3                                      | YES        | 'MEDJOOL' DATE PALM<br>SENEGAL DATE PALM              |                                         | Phoenix dactylifera 'Medjool'<br>Phoenix reclinata                                 |
| 30% OF REQUIRED TREES C<br>(9 NATIVE GREEN BUTTONN                  | DR .30 X 16 = 5 NATIVE TREES REQUIRED / 16 NATIVE TREES PROVIDED<br>WOOD TREES + 1 NATIVE GUMBO LIMBO TREES + 2 NATIVE CLUSIA TREES                                                                                    | PR<br>RX                                           | 30                                     | NO<br>NO   | LADY PALM                                             |                                         | Rhapis excelsa                                                                     |
| + 4 NATIVE SIMPSON STOPF                                            |                                                                                                                                                                                                                        | SL<br>TR                                           | 2                                      | NO<br>YES  | SATAKENTIA PALM<br>THATCH PALM                        |                                         | Satakentia liukiuensis<br>Thrinax radiata                                          |
| (9 NATIVE GREEN BUTTONN                                             | DR       .50 X 16 = 8 LM TREES REQUIRED / 16 LOW MAINT. TREES PROVIDED         VOOD TREES + 1 NATIVE GUMBO LIMBO TREES + 2 NATIVE CLUSIA TREES         VOOD TREES + 1 NATIVE GUMBO LIMBO TREES + 2 NATIVE CLUSIA TREES | VM<br>SHRUBS                                       | 1                                      | NO         | MONTGOMERY PALM                                       |                                         | Veitchia montgomeryana                                                             |
| + 4 NATIVE SIMPSON STOPF                                            |                                                                                                                                                                                                                        | EUF<br>POD                                         | 74<br>100                              | YES<br>NO  | SPANISH STOPPER SHRUB<br>PODOCARPUS                   |                                         | Eugenia foetida<br>Podocarpus macrophyllus                                         |
| AVERAGE STREET TREE SP<br>NORTH BAY ROAD: 97 LF / 2                 | PACING 20' ON CENTER<br>20 = 5 STREET TREES REQUIRED / 6 STREET TREES PROVIDED.                                                                                                                                        | PSY                                                | 80                                     | YES        | DWARF BAHAMA COFFEE                                   | · · ·                                   | Psychotria ligustrifolia                                                           |
|                                                                     | UIRED FOR EACH REQUIRED LOT AND STREET TREE or 12 X (21) = 252                                                                                                                                                         | LIR                                                | 200                                    | NO         | RS, + ACCENTS                                         |                                         | Liriope muscari 'Super Blue'                                                       |
|                                                                     | ROVIDED (74 NATIVE SPANISH STOPPER SHRUB + 100 PODOCARPUS AND<br>A COFFEE SHRUBS PROVIDED)                                                                                                                             | MIC<br>MOD                                         | 100<br>50                              | NO<br>NO   | WART FERN<br>SWISS CHEESE PLANT                       |                                         | Microsorum scolopendrium<br>Monstera deliciosa                                     |
|                                                                     | QUIRED MUST BE NATIVE or .50 X 252 = <b>127 NATIVE SHRUBS REQUIRED</b>                                                                                                                                                 | NKQ<br>PBM                                         | 126<br>116                             | NO<br>NO   | KIMBERLY QUEEN FERN<br>PHILODENDRON 'BURLE MA         |                                         | Nephrolepis obliterata 'Kimberly<br>Philodendron 'Burle Marx'                      |
| 154 NATIVE SHRUBS PROVI<br>BAHAMA WILD COFFEE SHR                   | DED (74 NATIVE SPANISH STOPPER SHRUB AND 80 NATIVE DWARF<br>RUBS PROVIDED)                                                                                                                                             | PGC<br>PRC                                         | 90<br>120                              | NO<br>NO   | PHILODENDRON 'GREEN CO<br>PHILODENDRON 'ROJO CON      |                                         | Philodendron 'Green Congo'<br>Philodendron 'Rojo congo'                            |
|                                                                     | REES<br>QUIRED MUST BE LARGE SHRUBS OR SMALL TREES or .10 X 252 = 25.2<br>= 74 LARGE SHRUBS PROVIDED (74 SPANISH STOPPER SHRUBS                                                                                        | XAN<br>SOD, AGO                                    | 210                                    |            | PHILODENDRON XANADU                                   |                                         | Philodendron 'Xanadu'                                                              |
| PROVIDED).                                                          |                                                                                                                                                                                                                        | DGA                                                | 3/8" DE                                | COMPOS     | ED GRAY GRANITE AGGREGA                               |                                         |                                                                                    |
|                                                                     | MALL TREES<br>JBS REQUIRED MUST BE NATIVE or .50 X 25 = 13 REQUIRED / 74 NATIVE<br>(74 SPANISH STOPPER SHRUBS PROVIDED)                                                                                                | MLC<br>SOD                                         |                                        |            | ATURAL SHREDDED COCO BE<br>20YSIA GRASS - OVER 2" TOP |                                         |                                                                                    |
|                                                                     |                                                                                                                                                                                                                        |                                                    |                                        |            |                                                       |                                         |                                                                                    |