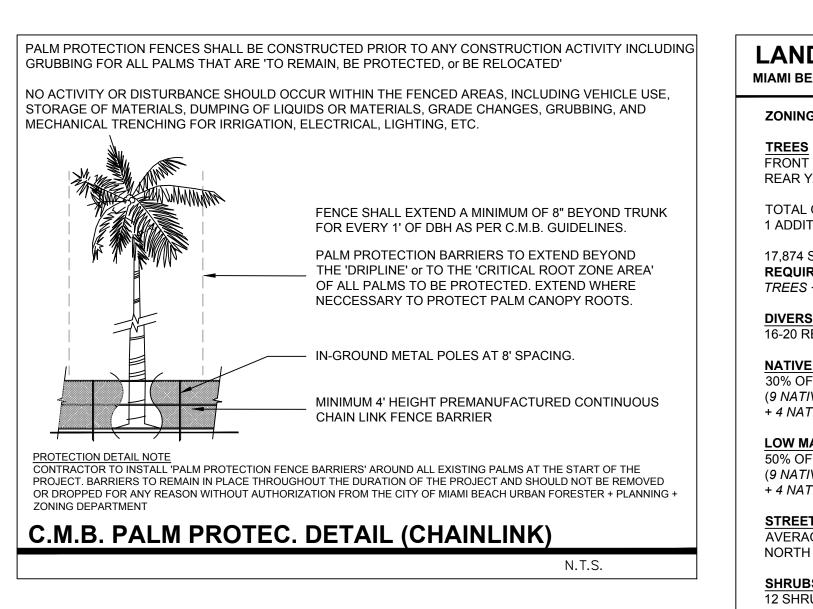

### LANDSCAPE PLAN NOTES

- 1. CONTRACTOR SHALL REMOVE ALL STAKES, POLES, WELLINGTON TAPE AND / OR BRAC MATERIALS FROM ALL PALMS, TREES, AND SHRUBS, WITHIN (1) YEAR OF INSTALLATION IS APPLICABLE TO ALL PLANTING DETAILS ON THIS SHEET.
- 2. EXISTING SITE CONDITIONS HAVE BEEN FIELD VERIFIED BY LANDSCAPE ARCHITECT.
- 3. ALL LANDSCAPE AREAS TO BE 100% COVERED BY A FULLY AUTOMATIC IRRIGATION SY RAIN SENSOR. CONTRACTOR TO PROVIDE SHOP DRAWING OF MODIFIED IRRIGATION LANDSCAPE ARCHITECT FOR REVIEW AND APPROVAL.
- 4. SHEETS L-1 thru L-4 TO BE UTILIZED FOR LANDSCAPE AND IRRIGATION PURPOSES ONLY IMPROVEMENTS INCLUDING GRADING AND DRAINAGE TO BE BY OTHERS. REFER TO AF AND ENGINEERING PLANS FOR ALL ADDITIONAL INFORMATION.