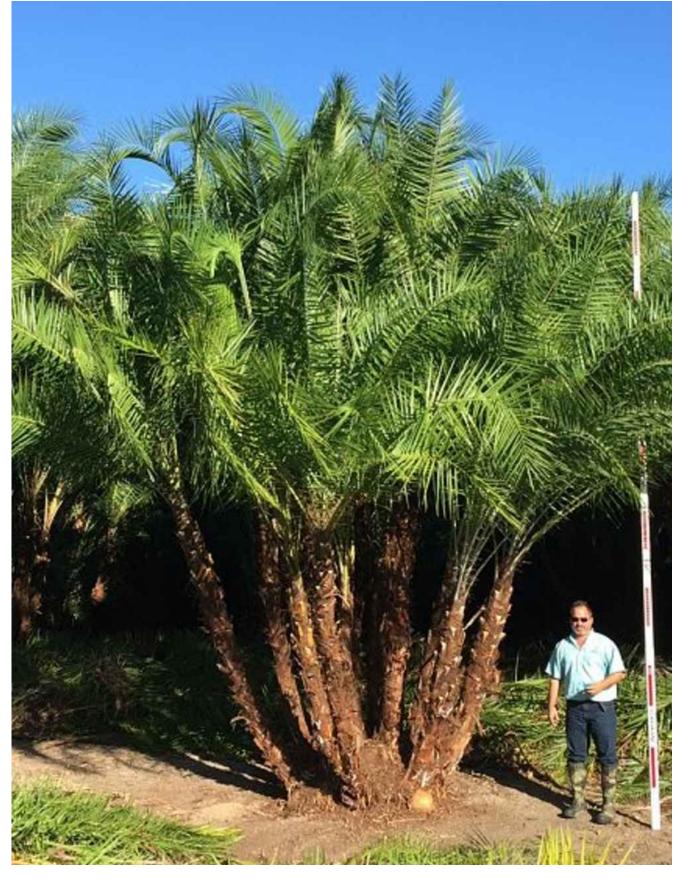

| LANDSCAPE NOTES + DE                                                                                                                                                                                                                                                | IALLS    | 1                              |                                                                                          |                                                                                                                                                                         |

LANDSCAPE NOTES + DETAILS NORTH HOUSE



BS / GUMBO LIMBO TREE



PD / 'MEDJOOL' DATE PALM

CE / GREEN BUTTONWOOD TREE



SL / SATAKENTIA PALMS





IC / DAHOON HOLLY TREE





CN / COCONUT PALM



CC / OLD MAN PALM

PT / SENEGAL DATE PALM

# PLANT MATERIAL IMAGES TREES + PALMS NORTH HOUSE

| [STRANG]     |
|--------------|
| ARCHITECTURE |

2900 SW 28TH TERRACE, SUITE 301 COCONUT GROVE, FLORIDA 33133 PH: 305-373-4990 | FX: 305-373-4991 FIRM LICENSE<sup>'</sup># AA26001123 WWW.MAXSTRANGARCHITECTURE.COM

**PROJECT NAME & LOCATION:** 5840 North Bay Road Miami Beach, FL NORTH HOUSE (NEPTUNE 3)

PROJECT CLIENT(S) / OWNER(S):

NEPTUNE CAPITAL

ARCHITECT: MAX WILSON STRANG, RA / AIA LICENSE # AR0017183 2900 SW 28TH TERRACE, SUITE 301 MIAMI, FL 33133

LANDSCAPE ARCHITECT CHRISTOPHER CAWLEY LANDSCAPE ARCHITECTURE LLC FLORIDA LICENSE LA 6666786 780 NE 69TH STREET, SUITE 1106 MIAMI, FL 33138

CHRISTOPHER CAWLEY, RLA Florida License LA 6666786





EUF / SPANISH STOPPER SHRUB



LIR / LIRIOPE