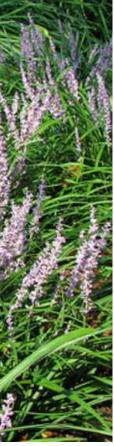

LIR / LIRIOPE

PRC / PHILODENDRON ROJO CONGO

MIC / WART FERN

AGR / DECOMPOSED GREY GRAVEL AGGREGATE

PBM / PHILODENDRON 'BURLE MARX'

POD / PODOCARPUS

RX / LADY PALM

PHX / XANADU