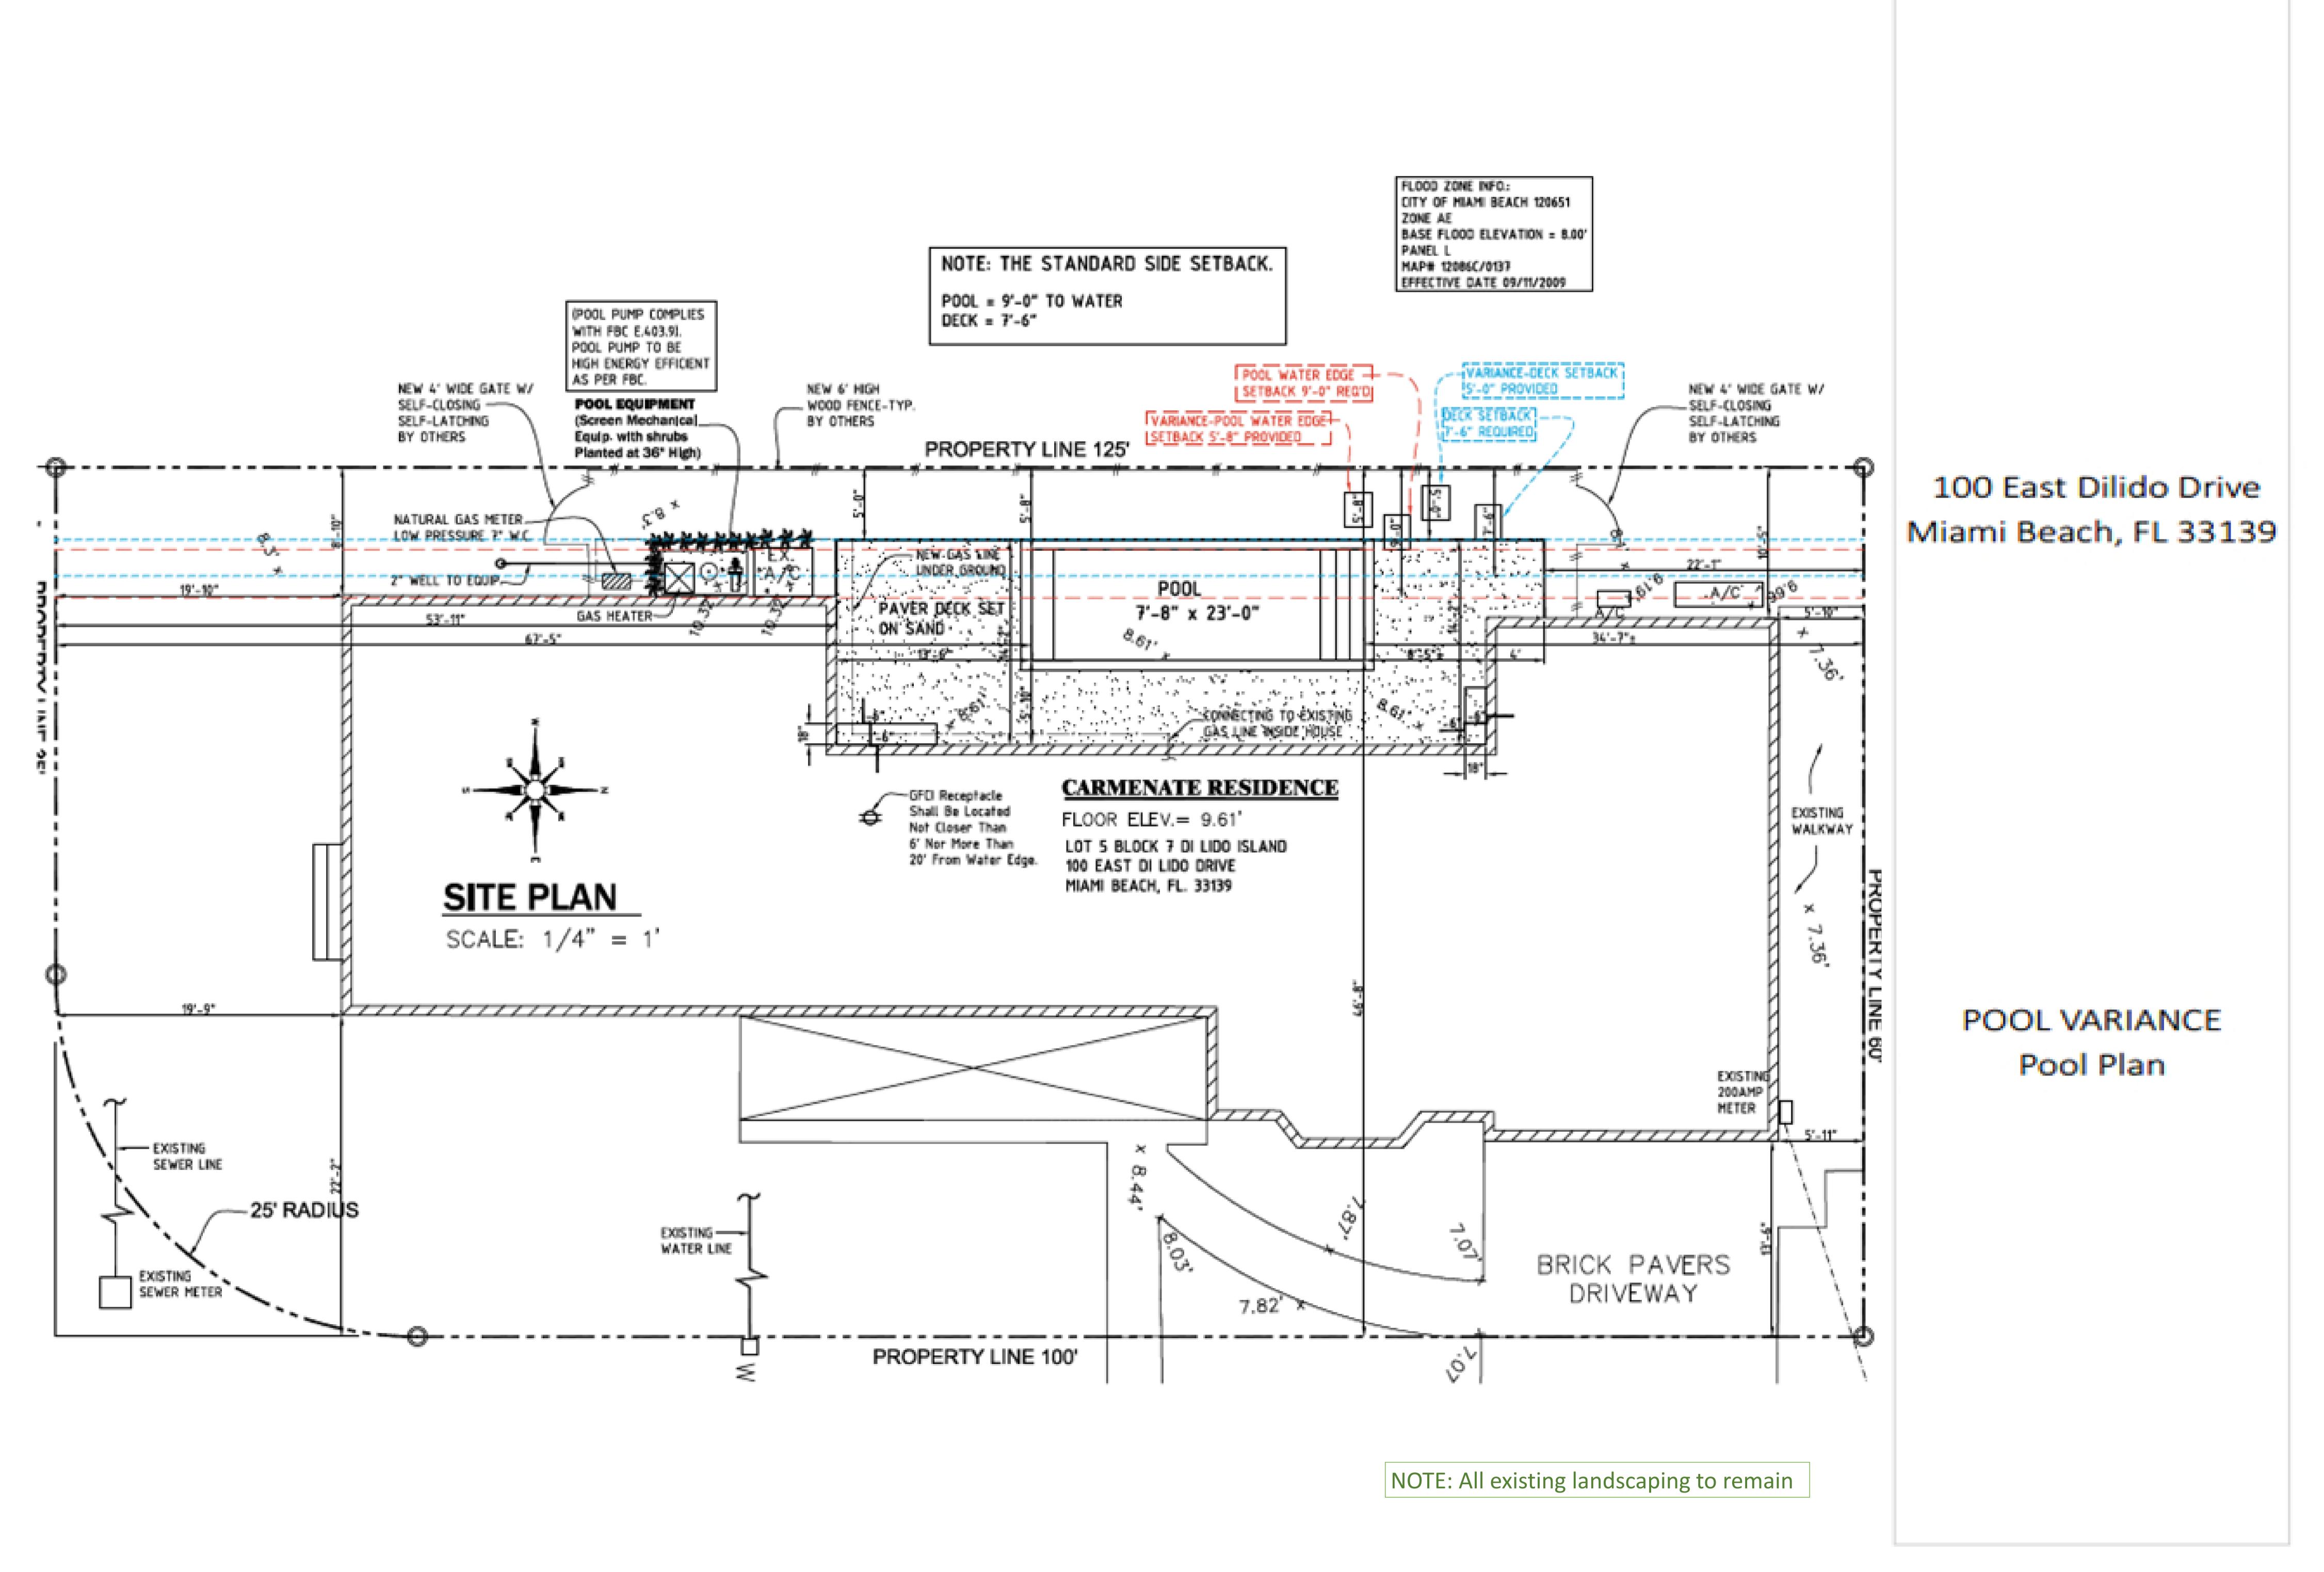

POOL VARIANCE
Pool Plan
Section Detail

|                                              | SINGLE                                                                                                                                                                                                                                                                                      | FAMILY RESIDEN         | TIAL - ZONING DAT                                                             | TA SHEET                                      |              |
|----------------------------------------------|---------------------------------------------------------------------------------------------------------------------------------------------------------------------------------------------------------------------------------------------------------------------------------------------|------------------------|-------------------------------------------------------------------------------|-----------------------------------------------|--------------|
|                                              |                                                                                                                                                                                                                                                                                             |                        |                                                                               |                                               |              |
| ITEM<br>#                                    | Zoning Information                                                                                                                                                                                                                                                                          |                        |                                                                               |                                               |              |
| 1                                            | Address:                                                                                                                                                                                                                                                                                    |                        |                                                                               |                                               |              |
| 2                                            | Folio number(s):                                                                                                                                                                                                                                                                            |                        |                                                                               |                                               |              |
|                                              | Board and file numbers :                                                                                                                                                                                                                                                                    |                        | ,                                                                             |                                               |              |
|                                              | Year built:                                                                                                                                                                                                                                                                                 | 1938                   | Zoning District:                                                              |                                               | RS-4         |
|                                              | Based Flood Elevation:                                                                                                                                                                                                                                                                      | 9.00' NGVD             | Grade value in NGVD:                                                          |                                               | 7.05' NGVD   |
|                                              | Adjusted grade (Flood+Grade/2):                                                                                                                                                                                                                                                             | 8.02' NGVD             | Free board:                                                                   | ••••••••••••                                  |              |
|                                              | Lot Area:                                                                                                                                                                                                                                                                                   | 7500 Sq.Ft             |                                                                               |                                               |              |
| •                                            | Lot width:                                                                                                                                                                                                                                                                                  | 60 Feet                | Lot Depth:                                                                    |                                               | 125 Feet     |
| )                                            | Max Lot Coverage SF and %:                                                                                                                                                                                                                                                                  |                        | Proposed Lot Coverage                                                         | e SF and %:                                   |              |
| .0                                           | Existing Lot Coverage SF and %:                                                                                                                                                                                                                                                             |                        | Lot coverage deducted (garage-storage) SF:                                    |                                               |              |
|                                              | Front Yard Open Space SF and %:                                                                                                                                                                                                                                                             |                        | Rear Yard Open Space SF and %:                                                |                                               |              |
|                                              | Max Unit Size SF and %:                                                                                                                                                                                                                                                                     |                        | Proposed Unit Size SF and %:                                                  |                                               |              |
| [3                                           | Existing First Floor Unit Size:                                                                                                                                                                                                                                                             |                        | Proposed First Floor Unit Size:                                               |                                               |              |
| <u>4</u>                                     | Existing Second Floor Unit Size                                                                                                                                                                                                                                                             |                        | Proposed Second Floor volumetric Unit Size                                    |                                               |              |
|                                              |                                                                                                                                                                                                                                                                                             |                        | SF and % (Note: to exceed 70% of the first floor of the main home require DRB |                                               |              |
| .5                                           |                                                                                                                                                                                                                                                                                             |                        | Proposed Second Floor Unit Size SF and %:                                     |                                               |              |
| [6                                           |                                                                                                                                                                                                                                                                                             |                        | Proposed Roof Deck Area SF and % (Note:                                       |                                               |              |
|                                              |                                                                                                                                                                                                                                                                                             |                        | Maximum is 25% of the enclosed floor                                          |                                               |              |
|                                              |                                                                                                                                                                                                                                                                                             |                        | area immediately below):                                                      |                                               |              |
| ••••••                                       |                                                                                                                                                                                                                                                                                             | Required               | Existing                                                                      | Proposed                                      | Deficiencies |
| 7                                            | Height:                                                                                                                                                                                                                                                                                     |                        |                                                                               |                                               |              |
| 8                                            | Pool Setback:                                                                                                                                                                                                                                                                               |                        |                                                                               |                                               |              |
| 8.a                                          | Side to Pool Deck:                                                                                                                                                                                                                                                                          | 7'-6"                  |                                                                               | 5'-0"                                         | 2'-6"        |
| 8.b                                          | Side to Pool Water:                                                                                                                                                                                                                                                                         | 9'                     |                                                                               | 5'-8"                                         | 3'-4"        |
| 9                                            | Front First level:                                                                                                                                                                                                                                                                          |                        |                                                                               | <b>}</b> ~~~~~~~~~~~~~~~~~~~~~~~~~~~~~~~~~~~~ |              |
| <b>~</b>                                     | •                                                                                                                                                                                                                                                                                           |                        |                                                                               |                                               |              |
| .0                                           | Front Second level:                                                                                                                                                                                                                                                                         |                        |                                                                               |                                               |              |
|                                              | Front Second level:<br>Side 1:                                                                                                                                                                                                                                                              |                        |                                                                               |                                               |              |
| 1                                            |                                                                                                                                                                                                                                                                                             |                        |                                                                               |                                               |              |
| 21                                           | Side 1:                                                                                                                                                                                                                                                                                     |                        |                                                                               |                                               |              |
| 21                                           | Side 1: Side 2 or (facing street):                                                                                                                                                                                                                                                          |                        |                                                                               |                                               |              |
| .1<br>.2<br>.3                               | Side 1: Side 2 or (facing street): Rear: Accessory Structure Side 1: Accessory Structure Side 2 or                                                                                                                                                                                          |                        |                                                                               |                                               |              |
| 1<br>2<br>3                                  | Side 1: Side 2 or (facing street): Rear: Accessory Structure Side 1: Accessory Structure Side 2 or (facing street):                                                                                                                                                                         |                        |                                                                               |                                               |              |
| 1<br>3<br>4                                  | Side 1: Side 2 or (facing street): Rear: Accessory Structure Side 1: Accessory Structure Side 2 or (facing street): Accessory Structure Rear:                                                                                                                                               |                        |                                                                               |                                               |              |
| 1<br>3<br>4                                  | Side 1: Side 2 or (facing street): Rear: Accessory Structure Side 1: Accessory Structure Side 2 or (facing street):                                                                                                                                                                         |                        |                                                                               |                                               |              |
| 1<br>2<br>3<br>5                             | Side 1: Side 2 or (facing street): Rear: Accessory Structure Side 1: Accessory Structure Side 2 or (facing street): Accessory Structure Rear:                                                                                                                                               | trict?                 |                                                                               | NO                                            |              |
| 2<br>2<br>2<br>2<br>5<br>2<br>7              | Side 1: Side 2 or (facing street): Rear: Accessory Structure Side 1: Accessory Structure Side 2 or (facing street): Accessory Structure Rear: Sum of Side yard:                                                                                                                             |                        |                                                                               |                                               |              |
| 21<br>22<br>23<br>24<br>25<br>26<br>27       | Side 1: Side 2 or (facing street): Rear: Accessory Structure Side 1: Accessory Structure Side 2 or (facing street): Accessory Structure Rear: Sum of Side yard: Located within a Local Historic Disc                                                                                        | ic Single Family Resid |                                                                               | NO                                            |              |
| 21<br>22<br>23<br>24<br>25<br>26<br>27<br>28 | Side 1:  Side 2 or (facing street):  Rear:  Accessory Structure Side 1:  Accessory Structure Side 2 or  (facing street):  Accessory Structure Rear:  Sum of Side yard:  Located within a Local Historic Distribution of Side and individual Historic Determined to be Architecturally Sides | ic Single Family Resid |                                                                               | NO                                            |              |
| 1<br>2<br>3<br>4<br>5<br>8<br>9              | Side 1:  Side 2 or (facing street):  Rear:  Accessory Structure Side 1:  Accessory Structure Side 2 or  (facing street):  Accessory Structure Rear:  Sum of Side yard:  Located within a Local Historic Distribution of Side and individual Historic Determined to be Architecturally Sides | ic Single Family Resid |                                                                               | NO                                            |              |