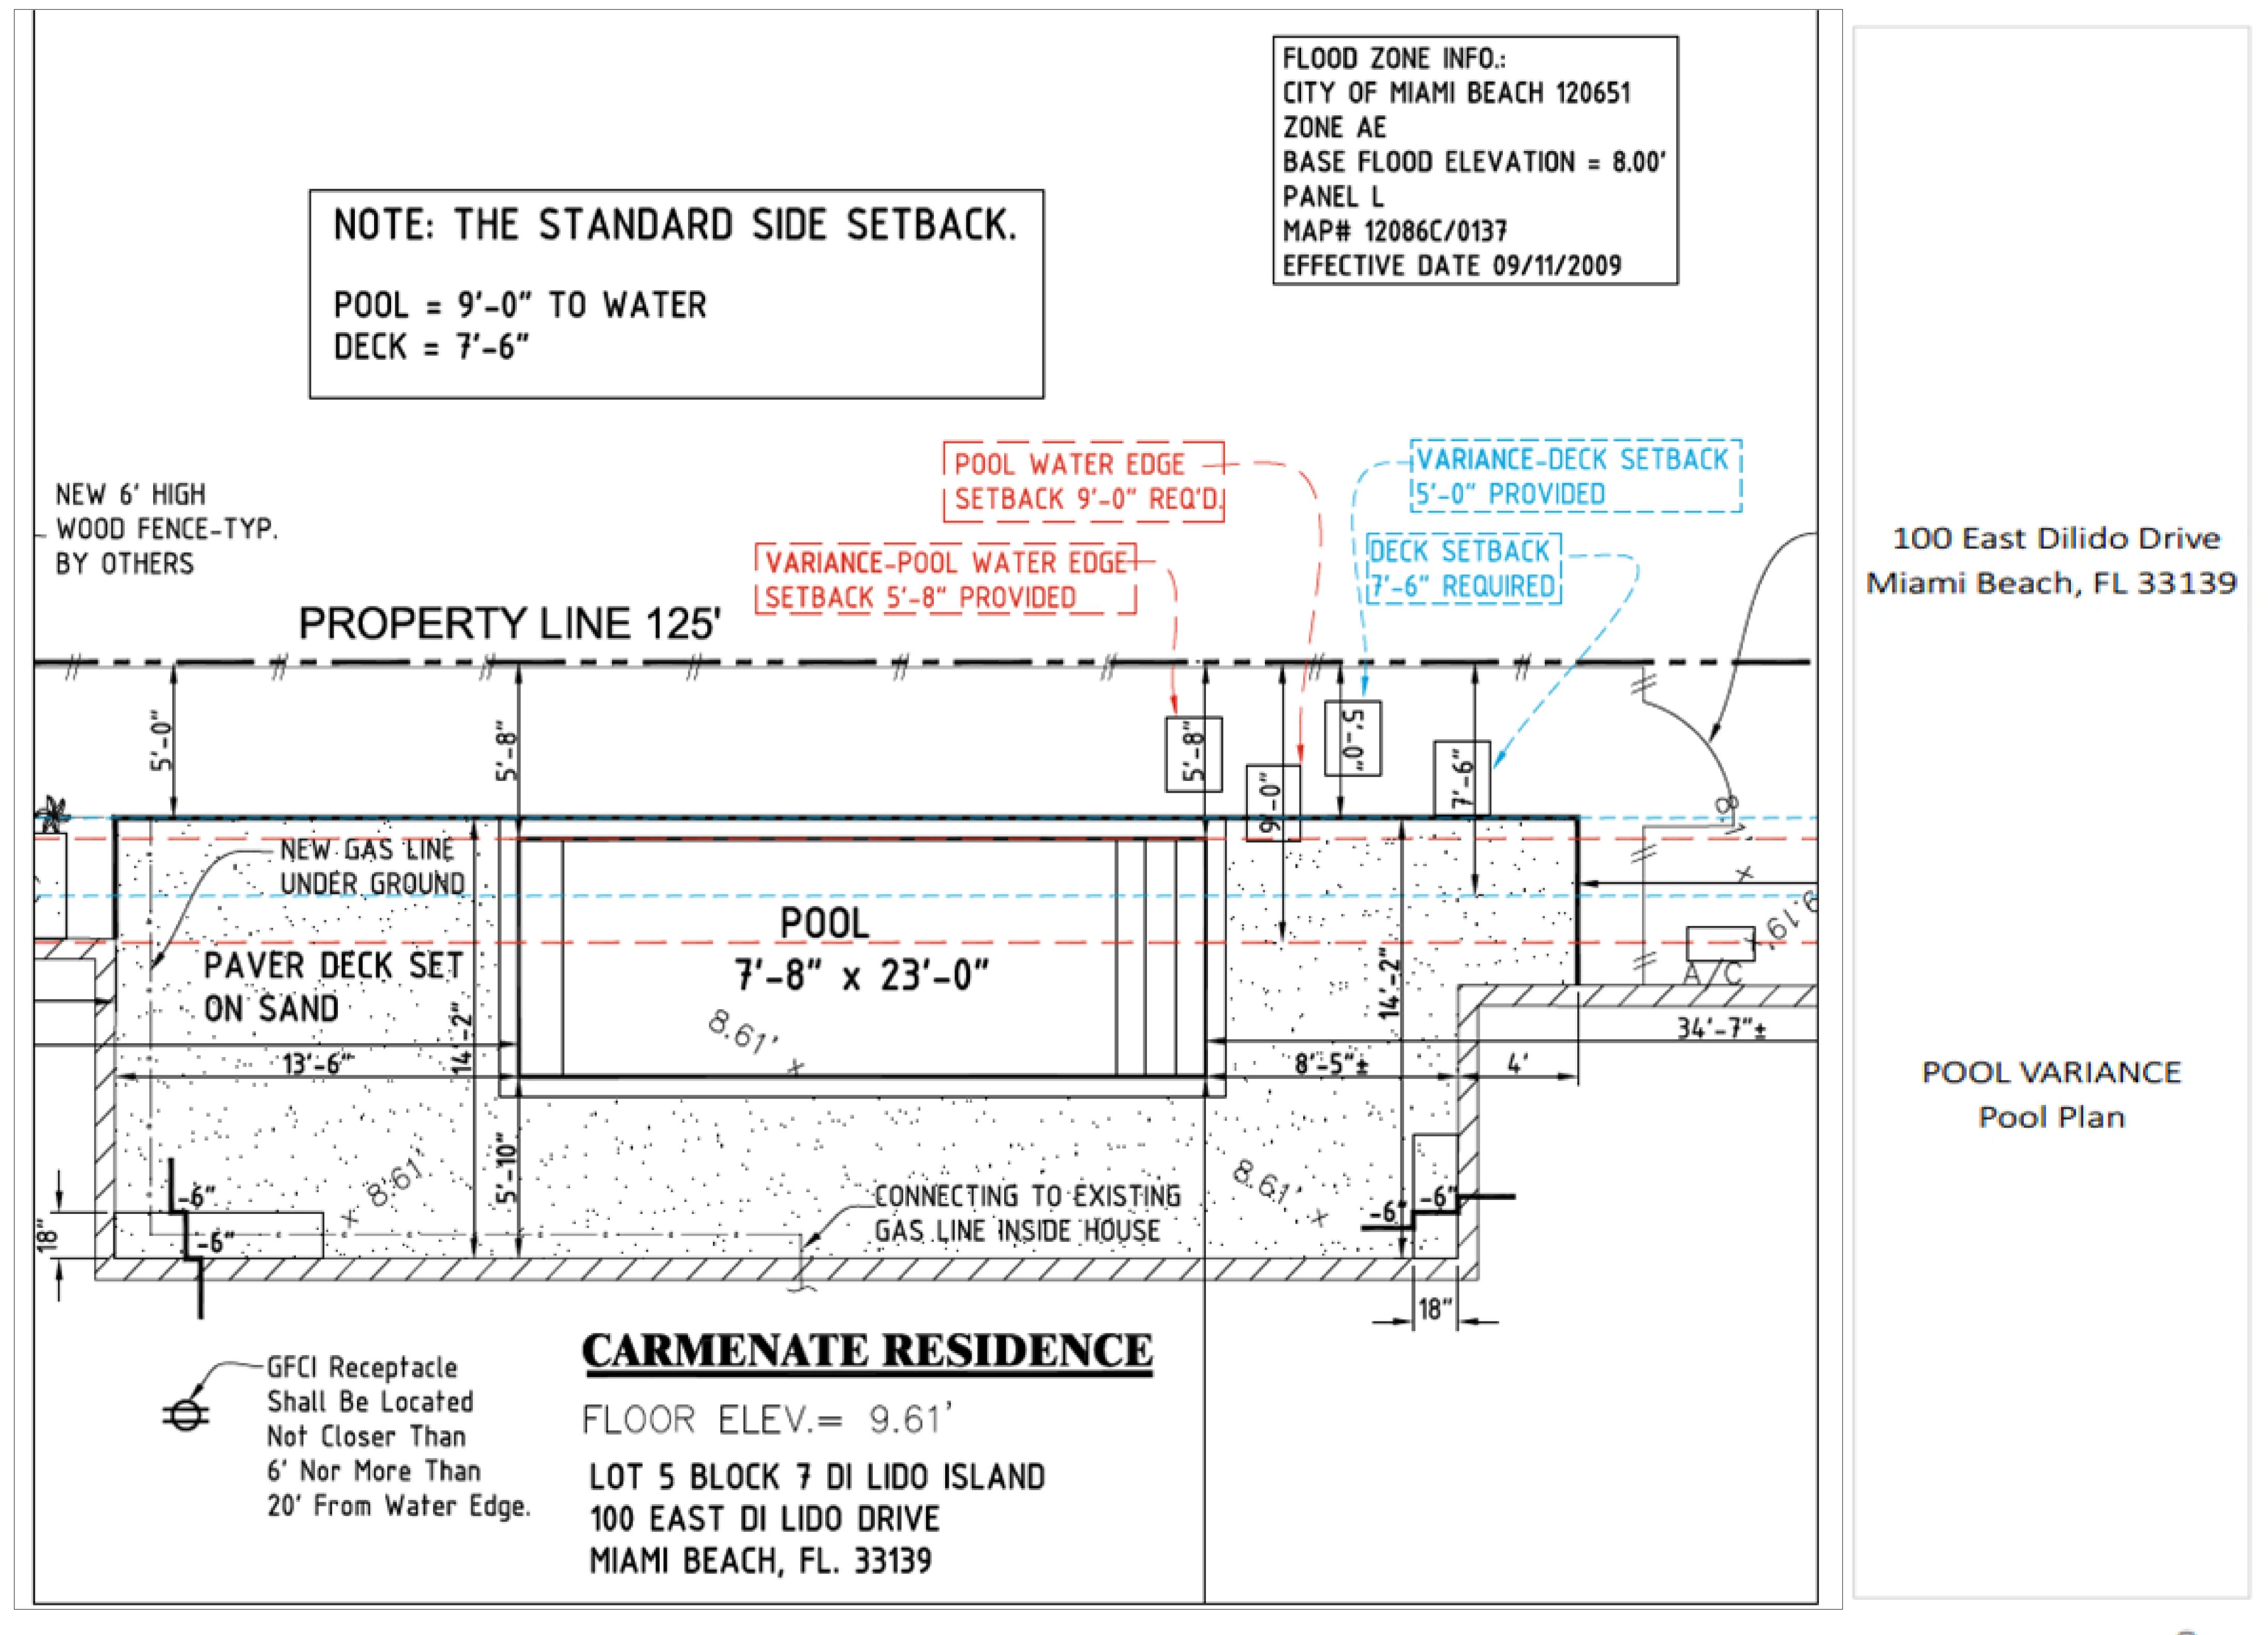

POOL VARIANCE
Pool Plan
Section Detail

|                                              | SINGLE                                                                                                                                                                                                                                                                                      | FAMILY RESIDEN         | TIAL - ZONING DAT                                                             | TA SHEET                                      |              |
|----------------------------------------------|---------------------------------------------------------------------------------------------------------------------------------------------------------------------------------------------------------------------------------------------------------------------------------------------|------------------------|-------------------------------------------------------------------------------|-----------------------------------------------|--------------|
|                                              |                                                                                                                                                                                                                                                                                             |                        |                                                                               |                                               |              |
| ITEM<br>#                                    | Zoning Information                                                                                                                                                                                                                                                                          |                        |                                                                               |                                               |              |
| 1                                            | Address:                                                                                                                                                                                                                                                                                    |                        |                                                                               |                                               |              |
| 2                                            | Folio number(s):                                                                                                                                                                                                                                                                            |                        |                                                                               |                                               |              |
|                                              | Board and file numbers :                                                                                                                                                                                                                                                                    |                        | ,                                                                             |                                               |              |
|                                              | Year built:                                                                                                                                                                                                                                                                                 | 1938                   | Zoning District:                                                              |                                               | RS-4         |
|                                              | Based Flood Elevation:                                                                                                                                                                                                                                                                      | 9.00' NGVD             | Grade value in NGVD:                                                          |                                               | 7.05' NGVD   |
|                                              | Adjusted grade (Flood+Grade/2):                                                                                                                                                                                                                                                             | 8.02' NGVD             | Free board:                                                                   | ••••••••••••                                  |              |
|                                              | Lot Area:                                                                                                                                                                                                                                                                                   | 7500 Sq.Ft             |                                                                               |                                               |              |
| •                                            | Lot width:                                                                                                                                                                                                                                                                                  | 60 Feet                | Lot Depth:                                                                    |                                               | 125 Feet     |
| )                                            | Max Lot Coverage SF and %:                                                                                                                                                                                                                                                                  |                        | Proposed Lot Coverage                                                         | e SF and %:                                   |              |
| .0                                           | Existing Lot Coverage SF and %:                                                                                                                                                                                                                                                             |                        | Lot coverage deducted (garage-storage) SF:                                    |                                               |              |
|                                              | Front Yard Open Space SF and %:                                                                                                                                                                                                                                                             |                        | Rear Yard Open Space SF and %:                                                |                                               |              |
|                                              | Max Unit Size SF and %:                                                                                                                                                                                                                                                                     |                        | Proposed Unit Size SF and %:                                                  |                                               |              |
| [3                                           | Existing First Floor Unit Size:                                                                                                                                                                                                                                                             |                        | Proposed First Floor Unit Size:                                               |                                               |              |
| <u>4</u>                                     | Existing Second Floor Unit Size                                                                                                                                                                                                                                                             |                        | Proposed Second Floor volumetric Unit Size                                    |                                               |              |
|                                              |                                                                                                                                                                                                                                                                                             |                        | SF and % (Note: to exceed 70% of the first floor of the main home require DRB |                                               |              |
| .5                                           |                                                                                                                                                                                                                                                                                             |                        | Proposed Second Floor Unit Size SF and %:                                     |                                               |              |
| [6                                           |                                                                                                                                                                                                                                                                                             |                        | Proposed Roof Deck Area SF and % (Note:                                       |                                               |              |
|                                              |                                                                                                                                                                                                                                                                                             |                        | Maximum is 25% of the enclosed floor                                          |                                               |              |
|                                              |                                                                                                                                                                                                                                                                                             |                        | area immediately below):                                                      |                                               |              |
| ••••••                                       |                                                                                                                                                                                                                                                                                             | Required               | Existing                                                                      | Proposed                                      | Deficiencies |
| 7                                            | Height:                                                                                                                                                                                                                                                                                     |                        |                                                                               |                                               |              |
| 8                                            | Pool Setback:                                                                                                                                                                                                                                                                               |                        |                                                                               |                                               |              |
| 8.a                                          | Side to Pool Deck:                                                                                                                                                                                                                                                                          | 7'-6"                  |                                                                               | 5'-0"                                         | 2'-6"        |
| 8.b                                          | Side to Pool Water:                                                                                                                                                                                                                                                                         | 9'                     |                                                                               | 5'-8"                                         | 3'-4"        |
| 9                                            | Front First level:                                                                                                                                                                                                                                                                          |                        |                                                                               | <b>}</b> ~~~~~~~~~~~~~~~~~~~~~~~~~~~~~~~~~~~~ |              |
| <b>~</b>                                     | •                                                                                                                                                                                                                                                                                           |                        |                                                                               |                                               |              |
| .0                                           | Front Second level:                                                                                                                                                                                                                                                                         |                        |                                                                               |                                               |              |
|                                              | Front Second level:<br>Side 1:                                                                                                                                                                                                                                                              |                        |                                                                               |                                               |              |
| 1                                            |                                                                                                                                                                                                                                                                                             |                        |                                                                               |                                               |              |
| 21                                           | Side 1:                                                                                                                                                                                                                                                                                     |                        |                                                                               |                                               |              |
| 21                                           | Side 1: Side 2 or (facing street):                                                                                                                                                                                                                                                          |                        |                                                                               |                                               |              |
| .1<br>.2<br>.3                               | Side 1: Side 2 or (facing street): Rear: Accessory Structure Side 1: Accessory Structure Side 2 or                                                                                                                                                                                          |                        |                                                                               |                                               |              |
| 1<br>2<br>3                                  | Side 1: Side 2 or (facing street): Rear: Accessory Structure Side 1: Accessory Structure Side 2 or (facing street):                                                                                                                                                                         |                        |                                                                               |                                               |              |
| 1<br>3<br>4                                  | Side 1: Side 2 or (facing street): Rear: Accessory Structure Side 1: Accessory Structure Side 2 or (facing street): Accessory Structure Rear:                                                                                                                                               |                        |                                                                               |                                               |              |
| 1<br>3<br>4                                  | Side 1: Side 2 or (facing street): Rear: Accessory Structure Side 1: Accessory Structure Side 2 or (facing street):                                                                                                                                                                         |                        |                                                                               |                                               |              |
| 1<br>2<br>3<br>5                             | Side 1: Side 2 or (facing street): Rear: Accessory Structure Side 1: Accessory Structure Side 2 or (facing street): Accessory Structure Rear:                                                                                                                                               | trict?                 |                                                                               | NO                                            |              |
| 2<br>2<br>2<br>2<br>5<br>2<br>7              | Side 1: Side 2 or (facing street): Rear: Accessory Structure Side 1: Accessory Structure Side 2 or (facing street): Accessory Structure Rear: Sum of Side yard:                                                                                                                             |                        |                                                                               |                                               |              |
| 21<br>22<br>23<br>24<br>25<br>26<br>27       | Side 1: Side 2 or (facing street): Rear: Accessory Structure Side 1: Accessory Structure Side 2 or (facing street): Accessory Structure Rear: Sum of Side yard: Located within a Local Historic Disc                                                                                        | ic Single Family Resid |                                                                               | NO                                            |              |
| 21<br>22<br>23<br>24<br>25<br>26<br>27<br>28 | Side 1:  Side 2 or (facing street):  Rear:  Accessory Structure Side 1:  Accessory Structure Side 2 or  (facing street):  Accessory Structure Rear:  Sum of Side yard:  Located within a Local Historic Distribution of Side and individual Historic Determined to be Architecturally Sides | ic Single Family Resid |                                                                               | NO                                            |              |
| 1<br>2<br>3<br>4<br>5<br>8<br>9              | Side 1:  Side 2 or (facing street):  Rear:  Accessory Structure Side 1:  Accessory Structure Side 2 or  (facing street):  Accessory Structure Rear:  Sum of Side yard:  Located within a Local Historic Distribution of Side and individual Historic Determined to be Architecturally Sides | ic Single Family Resid |                                                                               | NO                                            |              |