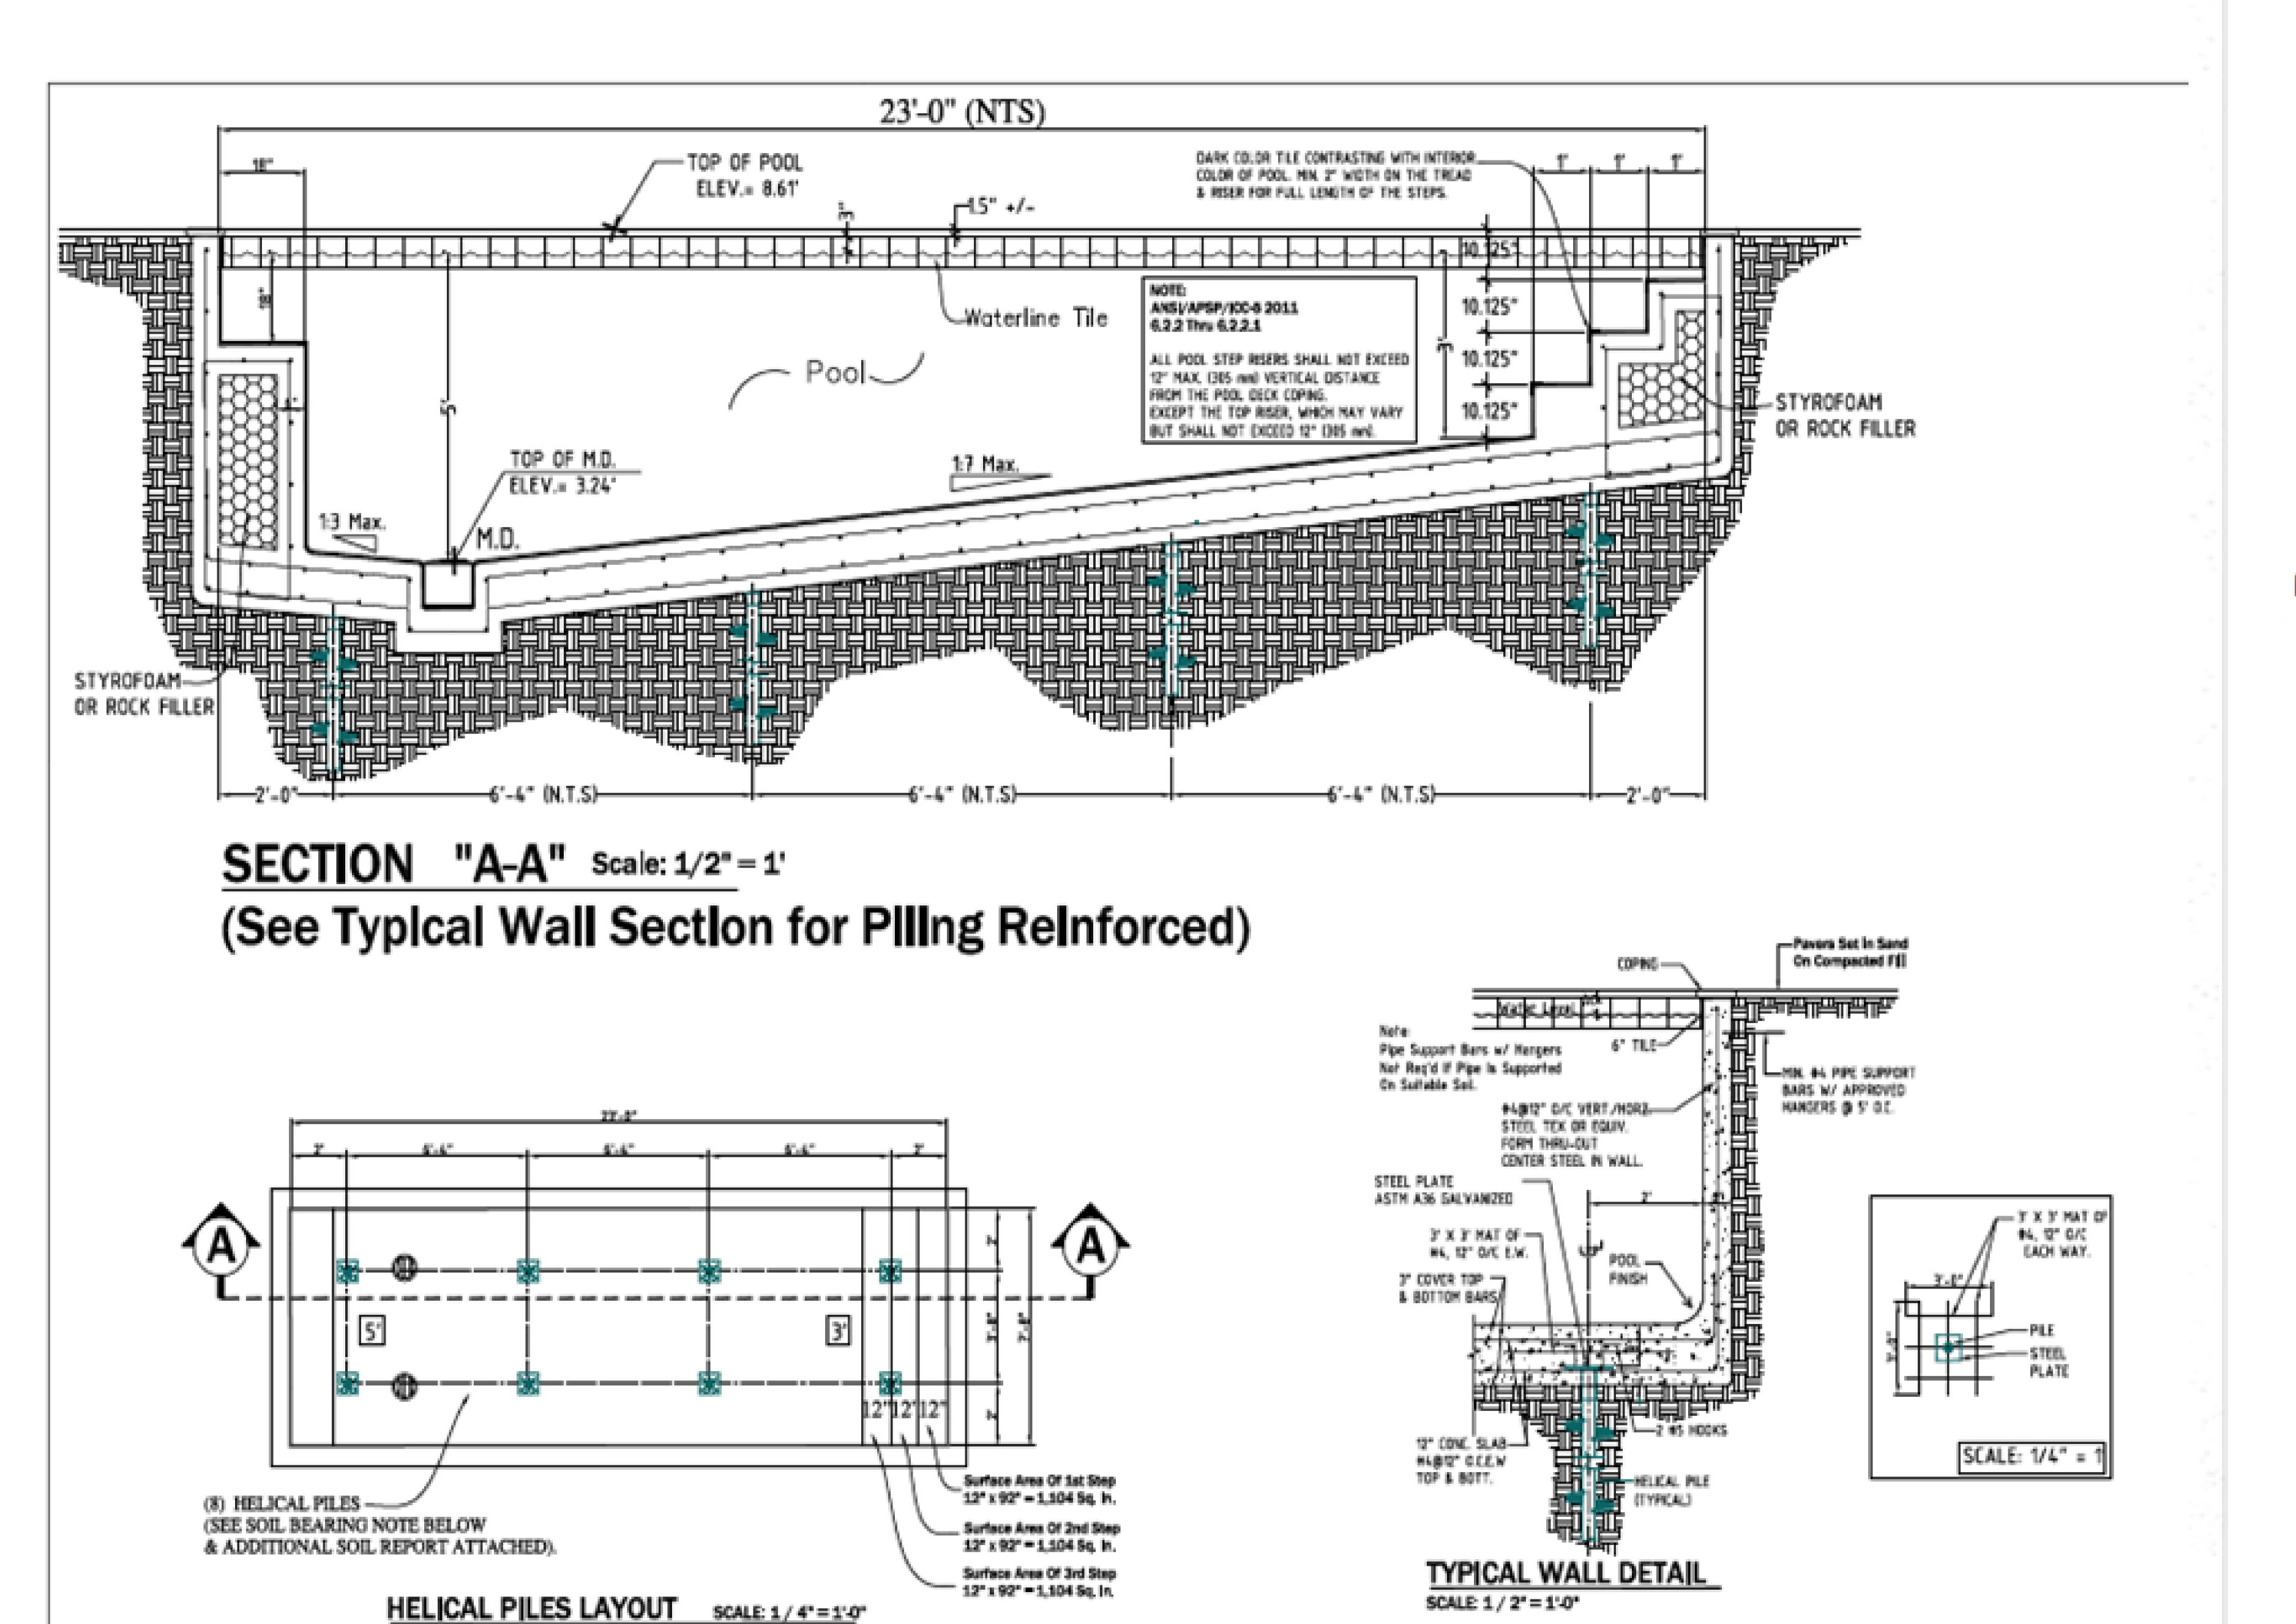

POOL VARIANCE
Pool Plan
Section Detail

|                                              | SINGLE                                                                                                                                                                                                                                                                                      | FAMILY RESIDEN         | TIAL - ZONING DAT                                                             | TA SHEET                                      |              |
|----------------------------------------------|---------------------------------------------------------------------------------------------------------------------------------------------------------------------------------------------------------------------------------------------------------------------------------------------|------------------------|-------------------------------------------------------------------------------|-----------------------------------------------|--------------|
|                                              |                                                                                                                                                                                                                                                                                             |                        |                                                                               |                                               |              |
| ITEM<br>#                                    | Zoning Information                                                                                                                                                                                                                                                                          |                        |                                                                               |                                               |              |
| 1                                            | Address:                                                                                                                                                                                                                                                                                    |                        |                                                                               |                                               |              |
| 2                                            | Folio number(s):                                                                                                                                                                                                                                                                            |                        |                                                                               |                                               |              |
|                                              | Board and file numbers :                                                                                                                                                                                                                                                                    |                        | ,                                                                             |                                               |              |
|                                              | Year built:                                                                                                                                                                                                                                                                                 | 1938                   | Zoning District:                                                              |                                               | RS-4         |
|                                              | Based Flood Elevation:                                                                                                                                                                                                                                                                      | 9.00' NGVD             | Grade value in NGVD:                                                          |                                               | 7.05' NGVD   |
|                                              | Adjusted grade (Flood+Grade/2):                                                                                                                                                                                                                                                             | 8.02' NGVD             | Free board:                                                                   | ••••••••••••                                  |              |
|                                              | Lot Area:                                                                                                                                                                                                                                                                                   | 7500 Sq.Ft             |                                                                               |                                               |              |
| •                                            | Lot width:                                                                                                                                                                                                                                                                                  | 60 Feet                | Lot Depth:                                                                    |                                               | 125 Feet     |
| )                                            | Max Lot Coverage SF and %:                                                                                                                                                                                                                                                                  |                        | Proposed Lot Coverage                                                         | e SF and %:                                   |              |
| .0                                           | Existing Lot Coverage SF and %:                                                                                                                                                                                                                                                             |                        | Lot coverage deducted (garage-storage) SF:                                    |                                               |              |
|                                              | Front Yard Open Space SF and %:                                                                                                                                                                                                                                                             |                        | Rear Yard Open Space SF and %:                                                |                                               |              |
|                                              | Max Unit Size SF and %:                                                                                                                                                                                                                                                                     |                        | Proposed Unit Size SF and %:                                                  |                                               |              |
| [3                                           | Existing First Floor Unit Size:                                                                                                                                                                                                                                                             |                        | Proposed First Floor Unit Size:                                               |                                               |              |
| <u>4</u>                                     | Existing Second Floor Unit Size                                                                                                                                                                                                                                                             |                        | Proposed Second Floor volumetric Unit Size                                    |                                               |              |
|                                              |                                                                                                                                                                                                                                                                                             |                        | SF and % (Note: to exceed 70% of the first floor of the main home require DRB |                                               |              |
| .5                                           |                                                                                                                                                                                                                                                                                             |                        | Proposed Second Floor Unit Size SF and %:                                     |                                               |              |
| [6                                           |                                                                                                                                                                                                                                                                                             |                        | Proposed Roof Deck Area SF and % (Note:                                       |                                               |              |
|                                              |                                                                                                                                                                                                                                                                                             |                        | Maximum is 25% of the enclosed floor                                          |                                               |              |
|                                              |                                                                                                                                                                                                                                                                                             |                        | area immediately below):                                                      |                                               |              |
| ••••••                                       |                                                                                                                                                                                                                                                                                             | Required               | Existing                                                                      | Proposed                                      | Deficiencies |
| 7                                            | Height:                                                                                                                                                                                                                                                                                     |                        |                                                                               |                                               |              |
| 8                                            | Pool Setback:                                                                                                                                                                                                                                                                               |                        |                                                                               |                                               |              |
| 8.a                                          | Side to Pool Deck:                                                                                                                                                                                                                                                                          | 7'-6"                  |                                                                               | 5'-0"                                         | 2'-6"        |
| 8.b                                          | Side to Pool Water:                                                                                                                                                                                                                                                                         | 9'                     |                                                                               | 5'-8"                                         | 3'-4"        |
| 9                                            | Front First level:                                                                                                                                                                                                                                                                          |                        |                                                                               | <b>}</b> ~~~~~~~~~~~~~~~~~~~~~~~~~~~~~~~~~~~~ |              |
| <b>~</b>                                     | •                                                                                                                                                                                                                                                                                           |                        |                                                                               |                                               |              |
| .0                                           | Front Second level:                                                                                                                                                                                                                                                                         |                        |                                                                               |                                               |              |
|                                              | Front Second level:<br>Side 1:                                                                                                                                                                                                                                                              |                        |                                                                               |                                               |              |
| 1                                            |                                                                                                                                                                                                                                                                                             |                        |                                                                               |                                               |              |
| 21                                           | Side 1:                                                                                                                                                                                                                                                                                     |                        |                                                                               |                                               |              |
| 21                                           | Side 1: Side 2 or (facing street):                                                                                                                                                                                                                                                          |                        |                                                                               |                                               |              |
| .1<br>.2<br>.3                               | Side 1: Side 2 or (facing street): Rear: Accessory Structure Side 1: Accessory Structure Side 2 or                                                                                                                                                                                          |                        |                                                                               |                                               |              |
| 1<br>2<br>3                                  | Side 1: Side 2 or (facing street): Rear: Accessory Structure Side 1: Accessory Structure Side 2 or (facing street):                                                                                                                                                                         |                        |                                                                               |                                               |              |
| 1<br>3<br>4                                  | Side 1: Side 2 or (facing street): Rear: Accessory Structure Side 1: Accessory Structure Side 2 or (facing street): Accessory Structure Rear:                                                                                                                                               |                        |                                                                               |                                               |              |
| 1<br>3<br>4                                  | Side 1: Side 2 or (facing street): Rear: Accessory Structure Side 1: Accessory Structure Side 2 or (facing street):                                                                                                                                                                         |                        |                                                                               |                                               |              |
| 1<br>2<br>3<br>5                             | Side 1: Side 2 or (facing street): Rear: Accessory Structure Side 1: Accessory Structure Side 2 or (facing street): Accessory Structure Rear:                                                                                                                                               | trict?                 |                                                                               | NO                                            |              |
| 2<br>2<br>2<br>2<br>5<br>2<br>7              | Side 1: Side 2 or (facing street): Rear: Accessory Structure Side 1: Accessory Structure Side 2 or (facing street): Accessory Structure Rear: Sum of Side yard:                                                                                                                             |                        |                                                                               |                                               |              |
| 21<br>22<br>23<br>24<br>25<br>26<br>27       | Side 1: Side 2 or (facing street): Rear: Accessory Structure Side 1: Accessory Structure Side 2 or (facing street): Accessory Structure Rear: Sum of Side yard: Located within a Local Historic Disc                                                                                        | ic Single Family Resid |                                                                               | NO                                            |              |
| 21<br>22<br>23<br>24<br>25<br>26<br>27<br>28 | Side 1:  Side 2 or (facing street):  Rear:  Accessory Structure Side 1:  Accessory Structure Side 2 or  (facing street):  Accessory Structure Rear:  Sum of Side yard:  Located within a Local Historic Distribution of Side and individual Historic Determined to be Architecturally Sides | ic Single Family Resid |                                                                               | NO                                            |              |
| 1<br>2<br>3<br>4<br>5<br>8<br>9              | Side 1:  Side 2 or (facing street):  Rear:  Accessory Structure Side 1:  Accessory Structure Side 2 or  (facing street):  Accessory Structure Rear:  Sum of Side yard:  Located within a Local Historic Distribution of Side and individual Historic Determined to be Architecturally Sides | ic Single Family Resid |                                                                               | NO                                            |              |