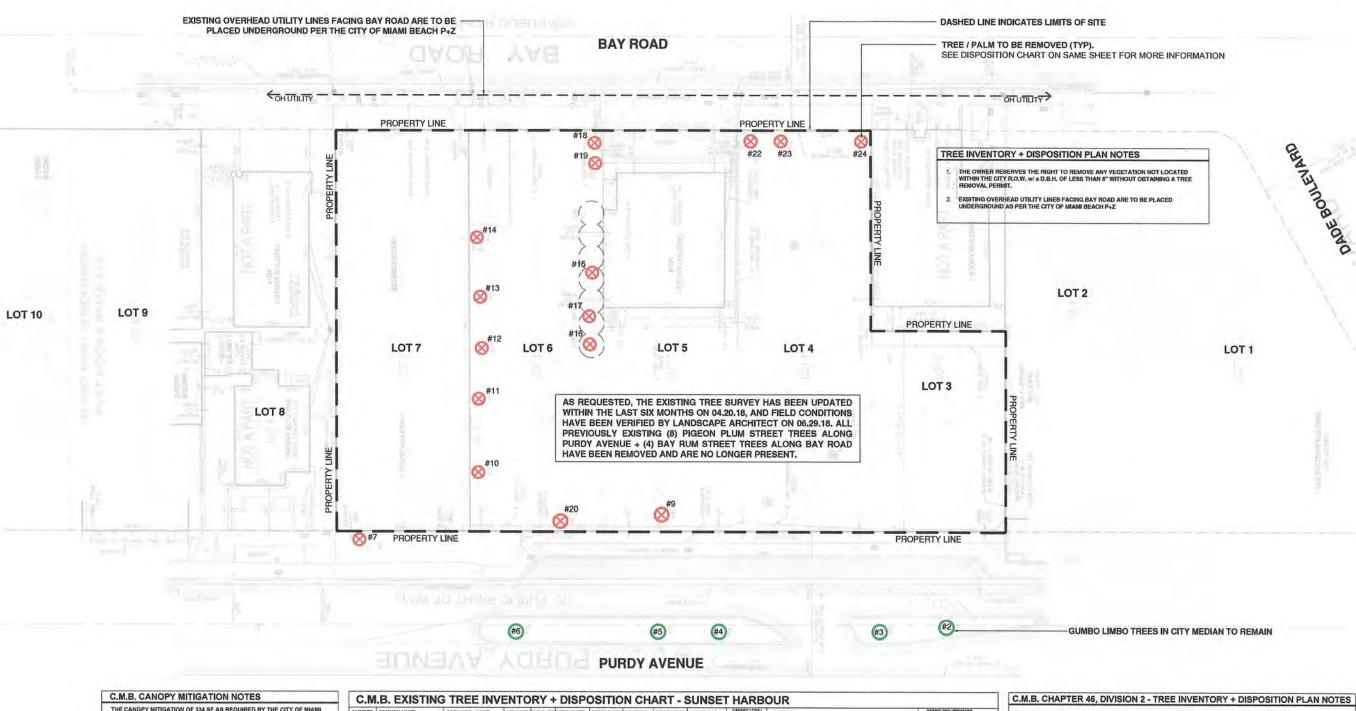

#### BOTANICAL NAME SPECIMEN D.B.H. (IN) HEIGHT (FT) SPREAD (FT) CONDITION DISPOSITION CANOPY AREA P+Z - GPM / PW - N.A. #2 Gumbo Limbo Trees YES +/-12" +/-15 +/-12 GOOD REMAIN #3 Gumbo Limbo Trees YES +/-12" +/-15" +/-14" GOOD REMAIN Bursera simaruba #4 Gumbo Limbo Trees YES +/-14" +/-15" +/-12 GOOD REMAIN OSF PRESERVE + PROTEC #5 Gumbo Limbo Trees NO +/-9" +/-15" +/-10" GOOD REMAIN OSF PRESERVE + PROTECT #8 Gumbo Limbo Trees YES +/- 14" +/- 15' +/- 12' GOOD REMAIN OSF PRESERVE + PROTEC NO +/-4" +/-12 +/-12 FAIR REMOVE 89 Washington Palm NO +/- 6" +/- 5' +/- 5' FAIR REMOVE #10 Alexander Palms Ptychosperma elegans NO +/- 4\* +/- 18' +/- 10' GCOD REMOVE DSF IN CONFLICT WITH SITE DESIGN, UNER 6" NO MITIGATION REQ. N/A - NO PERMIT REQUIRED #11 Alexander Palm Psychosperma elegans NO +/-4" +/-20" +/-10" GCCC REMOVE D SF IN CONFLICT WITH SITE DESIGN, UNER 5" NO MITIGATION REQ. N/A - NO PERMIT REQU #12 Alexander Pair NO +/-4" +/-18" +/-10" GCOD REMOVE #13 Alexander Pain NO +/-4" +/-15" +/-10 GOOD REMOVE 0 SF IN CONFLICT WITH SITE DESIGN. UNER 6" NO MITIGATION REQ. NIA - NO PERMIT REQU NO +/-4" +/-20' +/-10' GOOD REMOVE #14 Alexander Pair 0 SF IN CONFLICT WITH SITE DESIGN, UNER 5" NO MITIGATION REQ. N/A - NO PERMIT REQUIRED #16 Areca Palm Cluste NO +/-4" +/-15 +/-12 FAIR REMOVE 0 SF IN CONFLICT WITH SITE DESIGN. UNER 6" NO MITIGATION REQ. N/A - NO PERMIT REQUIRED #16 Wild Tamarind Tree NO +/-4" +/-5" FAIR REMOVE #17 Wild Tamarind Tree NO +/-8" +/-25" +/-20" FAIR 314 SF IN CONFLICT WITH SITE DESIGN, MITIGATION PROVIDED #18 Wild Tamarind Tree NO +/-6" +/-6" FAIR REMOVE D SF IN CONFLICT WITH SITE DESIGN, UNER 6" NO MITIGATION REQ. N/A NO +/-4" +/-8' +/-6' FAIR REMOVE DISF IN CONFLICT WITH SITE DESIGN, UNER 6" NO MITIGATION REQ. N/A D SF IN CONFLICT WITH SITE DESIGN, UNER 6" NO MITIGATION REQ. N/A #20 Wild Temerind Tree NO +/-4" +/-8' +/-10' FAIR REMOVE Lysiloma latistiqua #22 Green Buttonwood Tree NO +/-3" +/-5" FAIR REMAIN 0 SF IN CONFLICT WITH SITE DESIGN, UNER 6" NO MITIGATION REQ. NIA NO +/-3\* +/-6' +/-5' POOR REMAIN NO +/-3\* +/-8' +/-5' FAIR REMOVE DISF IN CONFLICT WITH SITE DESIGN, UNER 6" NO MITIGATION REQ. N/A 0 SF IN CONFLICT WITH SITE DESIGN, UNER 6" NO MITIGATION REQ. N/A NO +/-3" +/-5" +/-5" FAIR REMOVE TOTAL MITIGATION REQUIRED: 334 SF TOTAL MITIGATION PROVIDED: 7,300 SF

- THIS 'EXISTING TREE INVENTORY + DISPOSITION PLAN' HAS BEEN PREPARED IN ACCORDANCE WITH THE CITY OF MIAMI BEACH, CHAPTER 46 ENVIRONMENT, DIVISION 2, TREE PRESERVATION and PROTECTION ORDINANCE.
- EXISTING TREE, PALM, AND VEGETATION INFORMATION AS INDICATED HAS BEEN PREPARED AS AN OVERLAY ON THE SURVEY PREPARED BY FORTIN, LEAVY, SKILES INC. DATED 04.20.18
- . THE INFORMATION AS PRESENTED HEREIN HAS BEEN FIELD VERIFIED BY THE LANDSCAPE ARCHITECT ON 06.29.18
- . MIAMI BEACH P-Z MUST APPROVE LANDSCAPE PLANS PRIOR TO REMOVING ANY TREES OR PALMS WITH A DBH BETWEEN 6" AND 12" INCHES. A WRITTEN TREE REMOVAL PERMIT IS REQUIRED FROM CITY OF MIAMI BEACH GREENSPACE MANAGEMENT / P.W FOR THE REMOVAL OF TREES / PALMS WITH A DBH GREATER THAN 12" INCHES OR IN THE R.O.W.
- THE OWNER RESERVES THE RIGHT TO REMOVE ANY VEGETATION NOT LOCATED WITHIN THE CITY R.O.W. w/ a D.B.H.
  OF LESS THAN 6" WITHOUT OBTAINING A TREE REMOVAL PERMIT.

## C.M.B. EXISTING TREE SURVEY LEGEND

TREE or PALM TO BE REMOVED, SEE CHART SAME SHEET

TREE TO REMAIN. PRESERVE + PROTECT

EXISTING TREE SURVEY + DISPOSITION PLAN

CHRISTOPHER CAWLEY | CC LANDSCAPE ARCHITECTURE LLC | LA Florida Landscape Architecture Business LC 28000480 780 NE 68th Street | Sulte 1106 | Miami, FL 33138 T 305.979.1585 | www.christophercawley.com