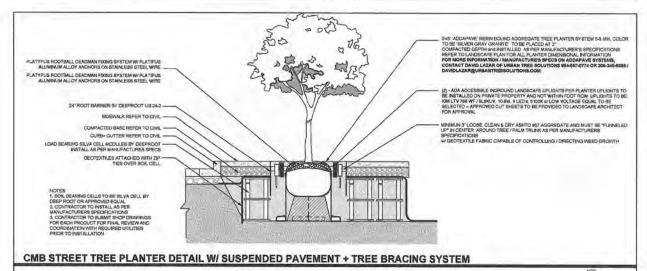

SUNSET PARK

SHEET NO

DATE 08.24.2018

|                                                                                                          |   |                 | )7 | A TEXT AND I |   |
|----------------------------------------------------------------------------------------------------------|---|-----------------|----|--------------|---|
| PLANTER SEE ARCH PLANS -                                                                                 |   | -40             |    |              |   |
| TYPUS PROTBALLEYEBOLT FIXING SYSTEM W/<br>PLATIMAT PROTBALL PROTECTION MESH —<br>OF APPROYED EQUAL       |   | $\rightarrow$ F |    |              |   |
| PLANTING MEDIUM —<br>WATER PROOFING BY OTHERS —                                                          |   |                 | 1  |              |   |
| XPANDING EYE BOLTS WITH STAINLESS STEEL —<br>WIRE TWO WAY FATCHET TENSIONER WITH<br>STAINLESS STEEL WIFE | 1 |                 | 1  |              | _ |
|                                                                                                          | + |                 |    |              |   |
|                                                                                                          | 1 |                 |    |              |   |
|                                                                                                          |   |                 |    |              |   |

TREE / PALM PERMANENT BRACING IN PLANTER DETAIL

| KEY    | QTY.    | NATIVE  | COMMON NAME                 | BOTANICAL NAME           | HEIGHT, SPECIFICATION, & NOTES                                     |
|--------|---------|---------|-----------------------------|--------------------------|--------------------------------------------------------------------|
| TREES  |         |         |                             |                          |                                                                    |
| CR     | 1       | YES     | PITCH APPLE TREE            | Clusia rosea             | 100 gallon, 12' ht, 6-8' spread, 3' dbh, multi, equal to Treeworld |
| LJ.    | 5       | NO      | JAPANESE PRIVET TREE        | Ligustrum lucidum        | 12' ht min x 8-10' spread, multi trunk, limbed up for bonsal effec |
| PALMS  |         |         |                             |                          |                                                                    |
| PR     | 19      | NO      | PYGMY DATE PALM             | Phoenix rosbellini       | 25 gallon, 6' min oah, 4' min spr. full, multi                     |
| TR     | 23      | YES     | THATCH PALM                 | Thrinex radiata          | 25 gallon, 6' min oah, 4' min sor, boots on, trunks as shown, ful  |
| SHRUBS |         |         |                             |                          |                                                                    |
| BOU    | as reg  | NO      | BOUGAINVILLEA BARBARA KARST | Same                     | 25 gallon, 6' height, trellis                                      |
| JUN    | 485     | HO      | SHORE JUNIPER               | Juniperus conferta       | 3 gallion, full, space 16" on center, double staggered rows        |
| SER    | 150     | YES     | SILVER SAW PALMETTO         | Serenoa repens 'Cinerea' | 7 gallon, full, space 30" on center                                |
| GROUND | COVERS, | TROPICA | LS + ACCENTS                |                          |                                                                    |
| AEC    | as req  | NO      | BROMELIAD                   | Aechmea app.             | 7 gallon, 36" height x 36" spread, full, sun grown                 |
| AGA    | as req  | NO      | BLUE AGAVE                  | Agave americana 'Blue'   | 15 gallon, 36" - 42" ht x spread, full                             |
| CAM    | as req  | NO      | NATAL PLUM                  | Cárissa macrocarpa       | 3 gallon, full, 18" on center, double staggered rows.              |
| PHX    | as req  | NO      | PHILODENDRON 'XANADU'       | Same                     | 3 gallon, full, 18" on center                                      |
| TRF    | as reg  | YES     | DWARF FAKAHATCHEE GRASS     | Tripsacum foridana       | 3 gallon, full, 24" on center, double staggered rows               |