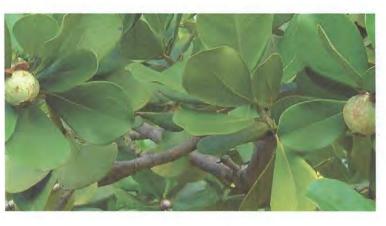

CANOPY MITIGATION SUMMARY

- (18) NATIVE GUMBO LIMBO TREES: 5,400 SF (MB category I @ 300 SF each)
- (1) NATIVE CLUSIA ROSEA TREES: 300 SF (MB category I @ 300 SF each)
- (3) NATIVE SIMPSON'S STOPPER TREE: 300 SF (MB category II @ 100 SF each)
- (8) NATIVE SPANISH STOPPER TREES: 500 SF (M6 category III @ 100 SF each)
- (5) PRIVET TREES: 500 SF (MB category III @ 100 SF each)

LANDSCAPE LEGEND, PLANTLIST + NOTES + DETAILS

EF / SPANISH STOPPER TREE

TR / THATCH PALM

CR / CLUSIA ROSEA TREE

MF / SIMPSONS STOPPER TREE

PR / PYGMY DATE PALM

BS / GUMBO LIMBO TREE

DATE 08.24,2018