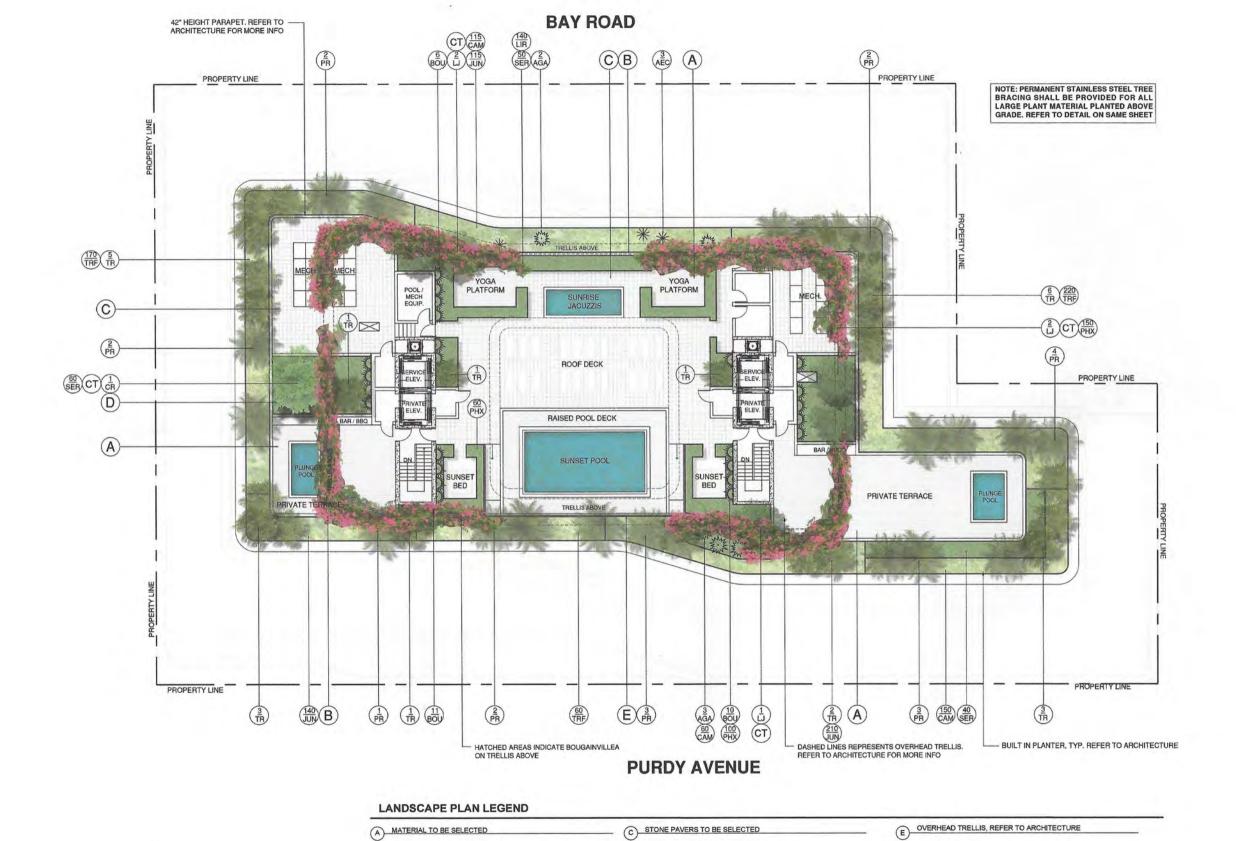

## LANDSCAPE PLAN LEGEND

SUNSET PARK
1759 PURDY AVENUE, MIAMI BEACH, FLORIDA

C STONE PAVERS TO BE SELECTED

D RAISED PLANTER, REFER TO ARCHITECTURE

CT CODE TREE

A MATERIAL TO BE SELECTED

B 42" HEIGHT PARAPET WALL, REFER TO ARCHITECTURE

TREE / PALM PERMANENT BRACING IN PLANTER DETAIL

| KEY    | QTY.    | NATIVE  | COMMON NAME                 | BOTANICAL NAME           | HEIGHT, SPECIFICATION, & NOTES                                     |
|--------|---------|---------|-----------------------------|--------------------------|--------------------------------------------------------------------|
| TREES  |         |         |                             |                          |                                                                    |
| CR     | 1       | YES     | PITCH APPLE TREE            | Clusia rosea             | 100 gallon, 12' ht, 6-8' spread, 3' dbh, multi, equal to Treeworld |
| LJ.    | 5       | NO      | JAPANESE PRIVET TREE        | Ligustrum lucidum        | 12' ht min x 8-10' spread, multi trunk, limbed up for bonsal effec |
| PALMS  |         |         |                             |                          |                                                                    |
| PR     | 19      | NO      | PYGMY DATE PALM             | Phoenix rosbellini       | 25 gallon, 6' min oah, 4' min spr. full, multi                     |
| TR     | 23      | YES     | THATCH PALM                 | Thrinex radiata          | 25 gallon, 6' min oah, 4' min sor, boots on, trunks as shown, ful  |
| SHRUBS |         |         |                             |                          |                                                                    |
| BOU    | as reg  | NO      | BOUGAINVILLEA BARBARA KARST | Same                     | 25 gallon, 6' height, trellis                                      |
| JUN    | 485     | HO      | SHORE JUNIPER               | Juniperus conferta       | 3 gallion, full, space 16" on center, double staggered rows        |
| SER    | 150     | YES     | SILVER SAW PALMETTO         | Serenoa repens 'Cinerea' | 7 gallon, full, space 30" on center                                |
| GROUND | COVERS, | TROPICA | LS + ACCENTS                |                          |                                                                    |
| AEC    | as req  | NO      | BROMELIAD                   | Aechmea app.             | 7 gallon, 36" height x 36" spread, full, sun grown                 |
| AGA    | as req  | NO      | BLUE AGAVE                  | Agave americana 'Blue'   | 15 gallon, 36" - 42" ht x spread, full                             |
| CAM    | as req  | NO      | NATAL PLUM                  | Cárissa macrocarpa       | 3 gallon, full, 18" on center, double staggered rows.              |
| PHX    | as req  | NO      | PHILODENDRON 'XANADU'       | Same                     | 3 gallon, full, 18" on center                                      |
| TRF    | as reg  | YES     | DWARF FAKAHATCHEE GRASS     | Tripsacum foridana       | 3 gallon, full, 24" on center, double staggered rows               |