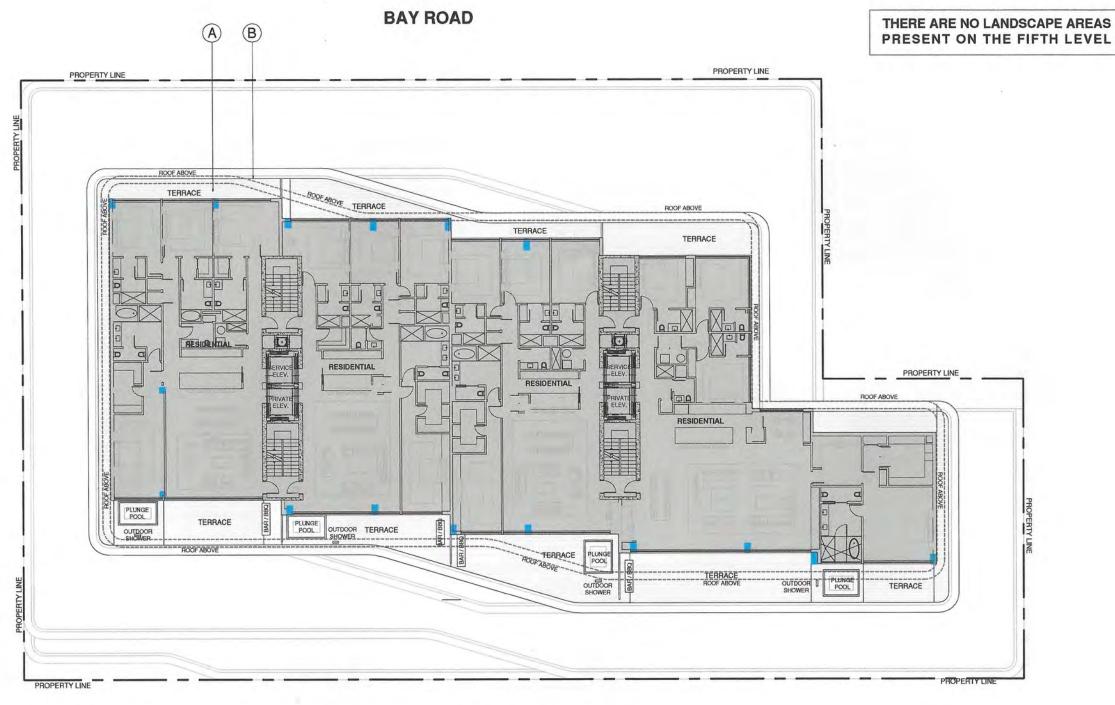

## LANDSCAPE PLAN LEGEND

- A MATERIAL TO BE SELECTED
- B 42" HEIGHT PARAPET WALL, REFER TO ARCHITECTURE
- C PLANTER REFER TO ARCHITECTURE FOR MORE INFORMATION

THIRD LEVEL LANDSCAPE PLAN

SUNSET PARK

SHEET NO

## LANDSCAPE PLAN LEGEND

- A MATERIAL TO BE SELECTED

FOURTH LEVEL LANDSCAPE PLAN

DATE 08.24.2018

## LANDSCAPE PLAN LEGEND

SUNSET PARK
1759 PURDY AVENUE, MIAMI BEACH, FLORIDA

C STONE PAVERS TO BE SELECTED

D RAISED PLANTER, REFER TO ARCHITECTURE

CT CODE TREE

A MATERIAL TO BE SELECTED

B 42" HEIGHT PARAPET WALL, REFER TO ARCHITECTURE