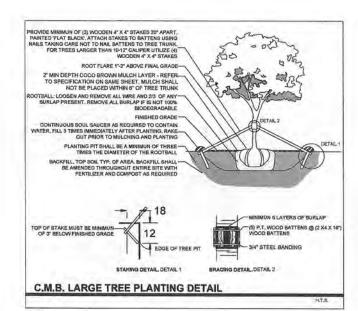

#### LANDSCAPE NOTES

- 1. ALL PLANT MATERIAL SHALL BE FLORIDA GRADE NO, 1 OR BETTER.
- 2. CONTRACTOR SHALL BECOME FAMILIAR WITH THE LOCATION OF, AVOID, AND PROTECT ALL UTILITY LINES, BURIED CABLES, AND OTHER
- 3. TREE, PALM, ACCENT AND BED LINES ARE TO BE LOCATED IN THE FIELD AND APPROVED BY THE LANDSCAPE ARCHITECT PRIOR TO
- 4. IRRIGATION SHALL PROVIDE FOR A 100% COVERAGE WITH 50% OVERLAP MINIMUM AND BE PROVIDED BY A FULLY AUTOMATIC IRRIGATION SYSTEM WI RAIN MOISTURE SENSOR ATTACHED TO CONTROLLER. ALL FLORIDA BUILDING CODE APPENDIX TO IRRIGATION REQUIREMENTS SHALL BE STRICTLY ADDRESSED TO INSTALLATION AND PREVAILING WATER MANAGEMENT DISTRICT RESTRICTIONS AND REGULATIONS SHALL BE IN COMPULANCE FOR POST-INSTALLATION WATERING SCHEDULES, CONTRACTOR SHALL COORDINATE WITH THE IRRIGATION CONTRACTOR AND LEAVE PROVISIONS FOR ALL SLEEVING AND PIPE ROUTING. ALL UNDERGROUND UTILITIES TO BE LOCATED BY DIALING 811 AS REQUIRED BY LAW.
- ALL TREES, PALMS, SHRUBS AND GROUNDCOVERS, AND SOD / LAWN SHALL CARRY A ONE-YEAR WARRANTY FROM THE DATE OF FINAL ACCEPTANCE.
- 6. ALL TREES AND PALMS SHALL BE STAXED PER ACCEPTED STANDARDS BY THE FLORIDA NURSERYMEN & GROWERS LANDSCAPE ASSOCIATION (FNGLA) AND ANSI A-300 (PART 6-2012 TREE, SHRUB, AND OTHER WOODY PLANT MANAGEMENT STANDARD PRACTICES (PLANTING AND TRANSPLANTING), CONTRACTOR SHALL RESURE THAT THE PLANS, DETAILS, SPECIFICATIONS AND NOTES HAVE BEEN ADHERED TO AND THAT THE LANDSCAPE AND IRRIGATION INSTALLATION IS COMPLIANT TO ALL TIEMS AS DIRECTED ON THE PLANS PRIOR TO SCHEDULING OF THE FINAL INSPECTION, CONTRACTOR SHALL REMOVE ALL STAKES, POLES, WELLINGTON TAPE AND OR BRACING MATERIALS FROM ALL PALMS, TREES AND SHRUBS WITHIN 1 YEAR OF INSTALLATION.
- FERTILIZATION: ONE COMPLETE APPLICATION OF GRANULAR FERTILIZER SHALL BE APPLIED PRIOR TO FINAL ACCEPTANCE AND APPROVAL BY THE LANDSCAPE ARCHITECT. FERTILIZER SHALL BE SCOTTS AGRIFORM 20-10-5 PLANTING TABS OR APPROVAL EQUAL.
- MULCH SHALL NOT BE APPLIED WITHIN 6" OF ANY TREE OR PALM TRUNK THAT IS INSTALLED OR INCORPORATED INTO THE PROJECT.