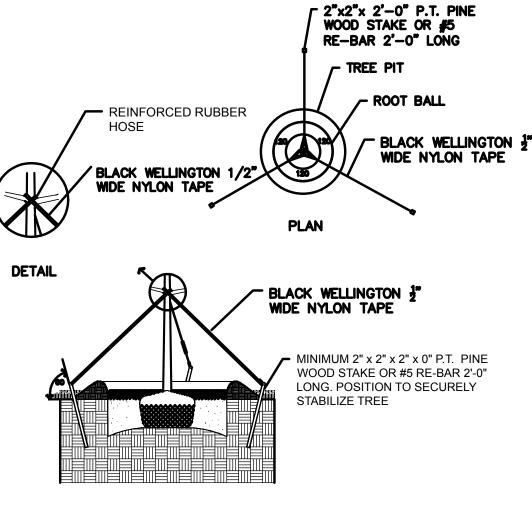

#### L6 LANDSCAPE DETAILS + NOTES

L-800 LANDSCAPE NOTES + DETAILS L-801 LANDSCAPE NOTES + DETAILS L-802 LANDSCAPE NOTES + DETAILS

L-701 NORTH FACADE GREEN WALL