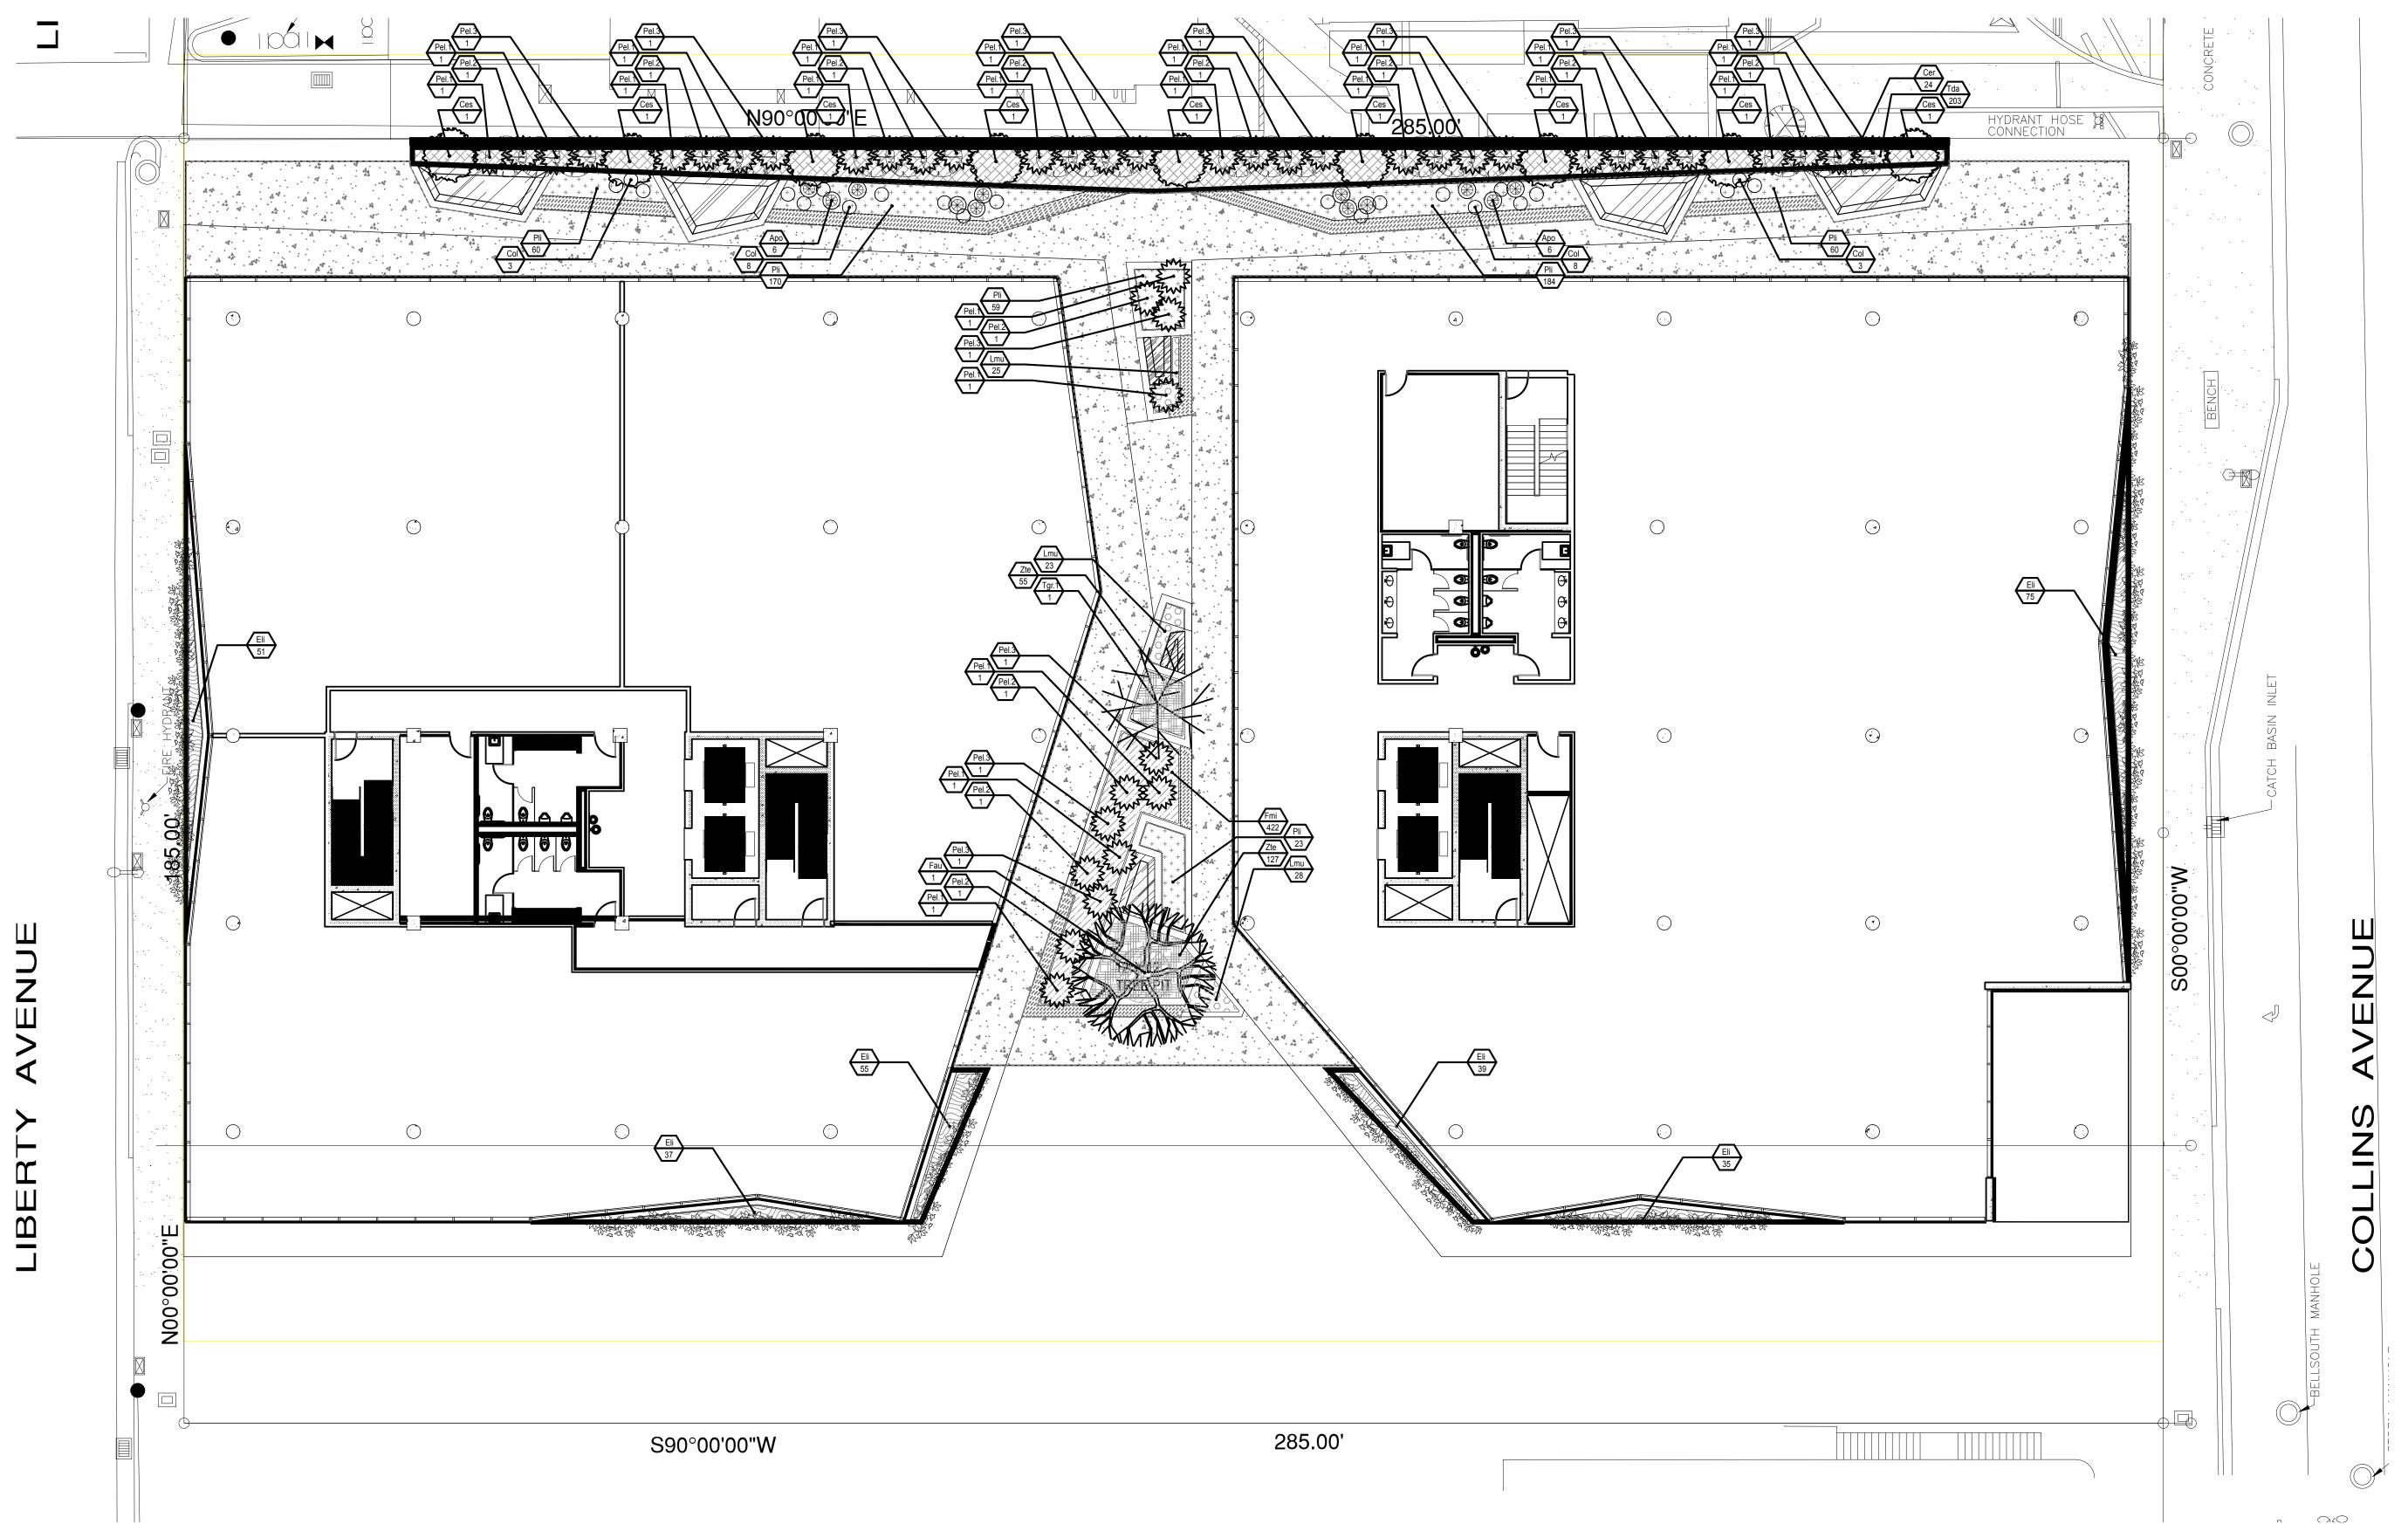

## L2 PLANT PALETTE

P-100 PLANT PALETTE
P-200 PLANT SELECTION
P-300 PLANT SELECTION

- L3 TREE SURVEY
- L4 TREE DISPOSITION
- L5 LANDSCAPE PLAN

L-100 GROUND FLOOR
L-200 LEVEL 2
L-300 LEVEL 3
L-400 LEVEL 4
L-500 LEVEL 5
L-600 LEVEL 6
L-700 ROOF

#### **TREES**

**Green Buttonwood** Conocarpus erectus

Strangler Fig Ficus aurea

White Frangipani Plumeria obtusa 'Singapore'

**Mahogany Tree** Swietana mahagoni

Silver Buttonwood Conocarpus erectus 'sericeusues'

Yesterday, Today, Tomorrow Tibouchina granulosa

**Bridal Veil** Caesalpinia granadillo

Pigeon Plum Coccoloba diversifolia

# **PALMS**

Washington Palm Washingtonia robusta

**Alexander Palm** Ptychosperma elegans

## SHRUBS + ACCENTS

**Zebra Bromeliad** Aechmea 'Black Chantinii'

Alocasia Alocasia 'Portadora'

Oldhamii Bamboo Bambusa Oldhamii

**Green Buttonwood** Conocarpus erectus

Black Colocasia Colocasia esculenta 'Black Royal Hawaiian'

**Golden Creeper** Ernodea litorialis

**Lily Turf** Liriope muscari

Fakahatchee Grass Tripsacum dactyloides

### SHRUBS + ACCENTS

Rockweed Pilea microphylla

White Sky Vine Thunbergia grandiflora 'Alba'

**Asiatic Jasmine** Trachelopsermum asicaticum 'Minima'

Vanda Orchid Vanda spp.

Mascarene Grass Zoysia tenuifolia

## **GREEN ROOF**

Perennial Peanut Arachis glabra

**Beach Elder** Iva imbricata

**Beach Morning Glory** Ipomea imperati

Beach Bean Canavalia rosea

Sand Cordgrass Spartina bakeri

**Beach Sunflower** Healianthus debilis