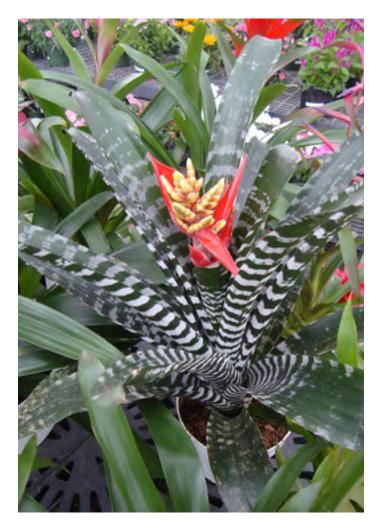

## SHRUBS + ACCENTS

**Zebra Bromeliad** Aechmea 'Black Chantinii'

Alocasia Alocasia 'Portadora'

Oldhamii Bamboo Bambusa Oldhamii

**Green Buttonwood** Conocarpus erectus

Black Colocasia Colocasia esculenta 'Black Royal Hawaiian'