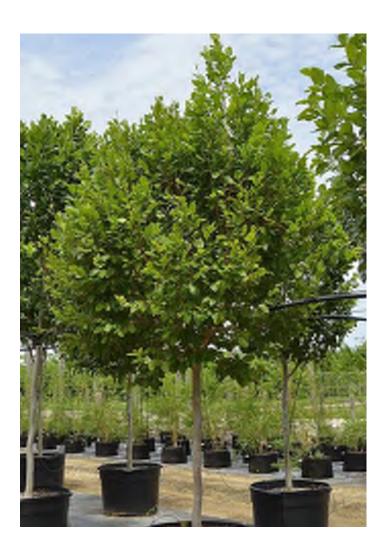

#### **TREES**

**Green Buttonwood** Conocarpus erectus

Strangler Fig Ficus aurea

White Frangipani Plumeria obtusa 'Singapore'

**Mahogany Tree** Swietana mahagoni

Silver Buttonwood Conocarpus erectus 'sericeusues'