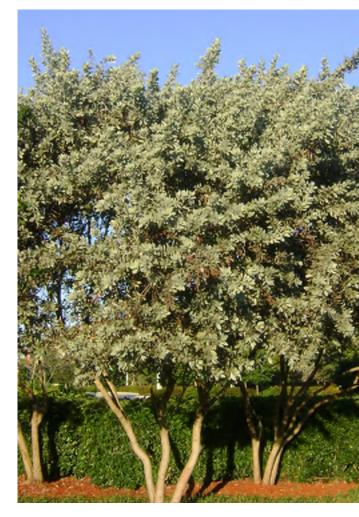

#### **TREES**

**Green Buttonwood** Conocarpus erectus

Strangler Fig Ficus aurea

White Frangipani Plumeria obtusa 'Singapore'

**Mahogany Tree** Swietana mahagoni

Silver Buttonwood Conocarpus erectus 'sericeusues'