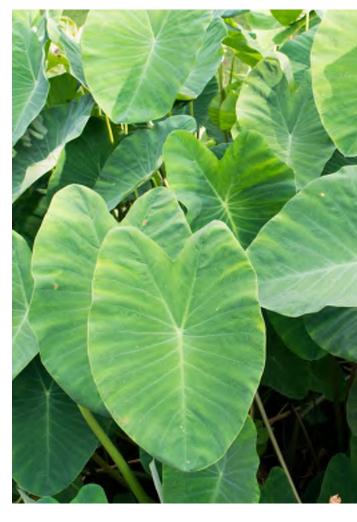

## SHRUBS + ACCENTS

**Zebra Bromeliad** Aechmea 'Black Chantinii'

Alocasia Alocasia 'Portadora'

Oldhamii Bamboo Bambusa Oldhamii

**Green Buttonwood** Conocarpus erectus

Black Colocasia Colocasia esculenta 'Black Royal Hawaiian'