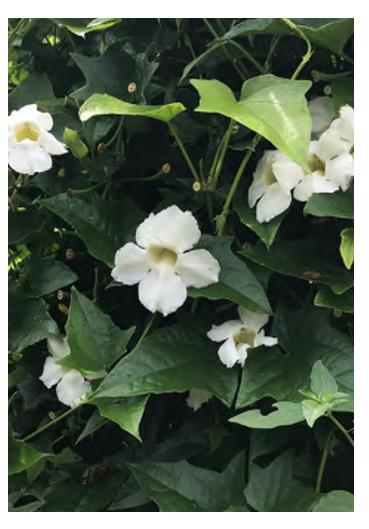

### SHRUBS + ACCENTS

Rockweed Pilea microphylla

White Sky Vine Thunbergia grandiflora 'Alba'

**Asiatic Jasmine** Trachelopsermum asicaticum 'Minima'

Vanda Orchid Vanda spp.

Mascarene Grass Zoysia tenuifolia