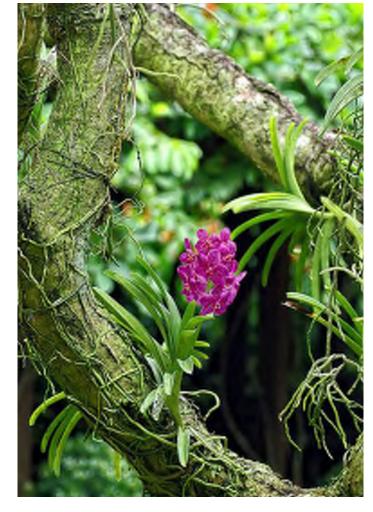

### SHRUBS + ACCENTS

Rockweed Pilea microphylla

White Sky Vine Thunbergia grandiflora 'Alba'

**Asiatic Jasmine** Trachelopsermum asicaticum 'Minima'

Vanda Orchid Vanda spp.

Mascarene Grass Zoysia tenuifolia