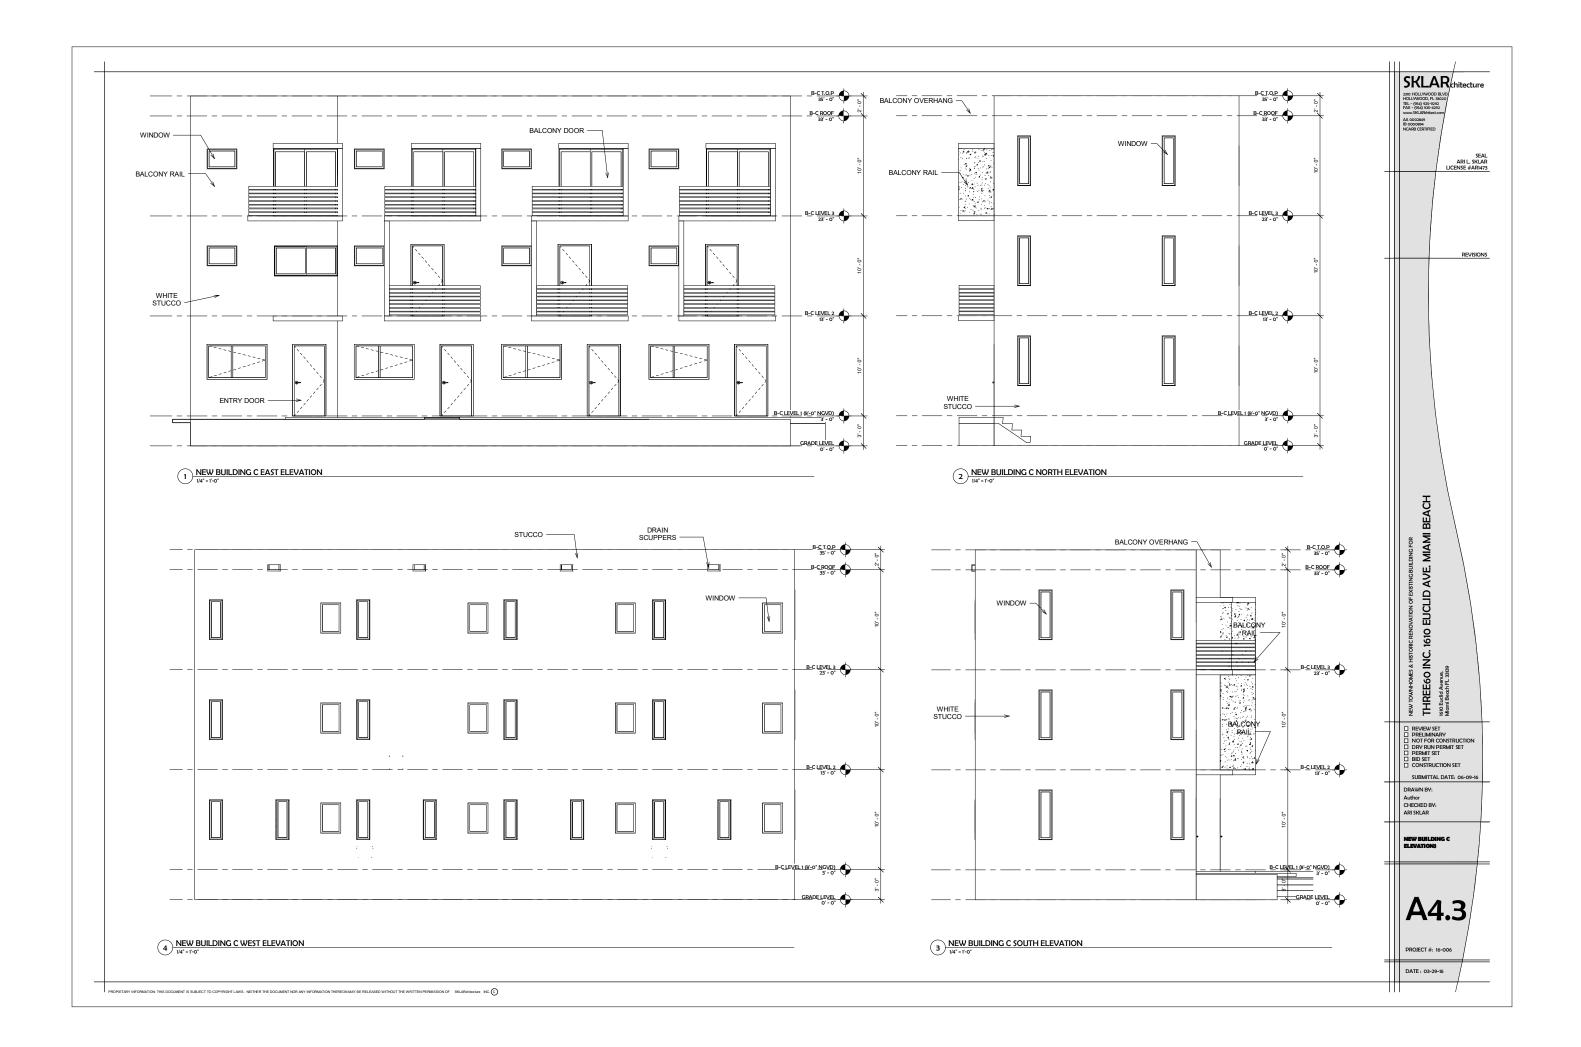

-----

BLDG- B STAIR RO

| ₽ <u>B-BLEVEL2</u>                                                                                |                            |                               |                |                      |                               |      |
|---------------------------------------------------------------------------------------------------|----------------------------|-------------------------------|----------------|----------------------|-------------------------------|------|
|                                                                                                   |                            | • EXISTING DOOR TO BE REPLACE | ED WITH WINDOW |                      |                               |      |
|                                                                                                   | 1 EXISTING SOUTH ELEVATION |                               |                |                      |                               |      |
| <u>BLD</u> C+ <u>B</u> ST <u>AR ROO</u> F                                                         |                            | <br>                          |                |                      |                               | <br> |
|                                                                                                   |                            |                               |                |                      | NEW RAILING TBS               |      |
| $- \bigoplus_{19'-2'}^{\underline{BLDG}-\underline{B}ROOF}$                                       |                            |                               |                |                      |                               |      |
| € <u>BLDC-BROOF</u>                                                                               |                            |                               |                |                      |                               |      |
| $ \begin{array}{c}       BLDC-BROOF \\       19'-2' \\       B-BLEVEL_2 \\       10'-4' \\      $ |                            |                               |                |                      | RE AND PATCH<br>EDDED W/WHITE |      |
|                                                                                                   |                            |                               |                | REP/<br>AS N<br>STUC |                               |      |