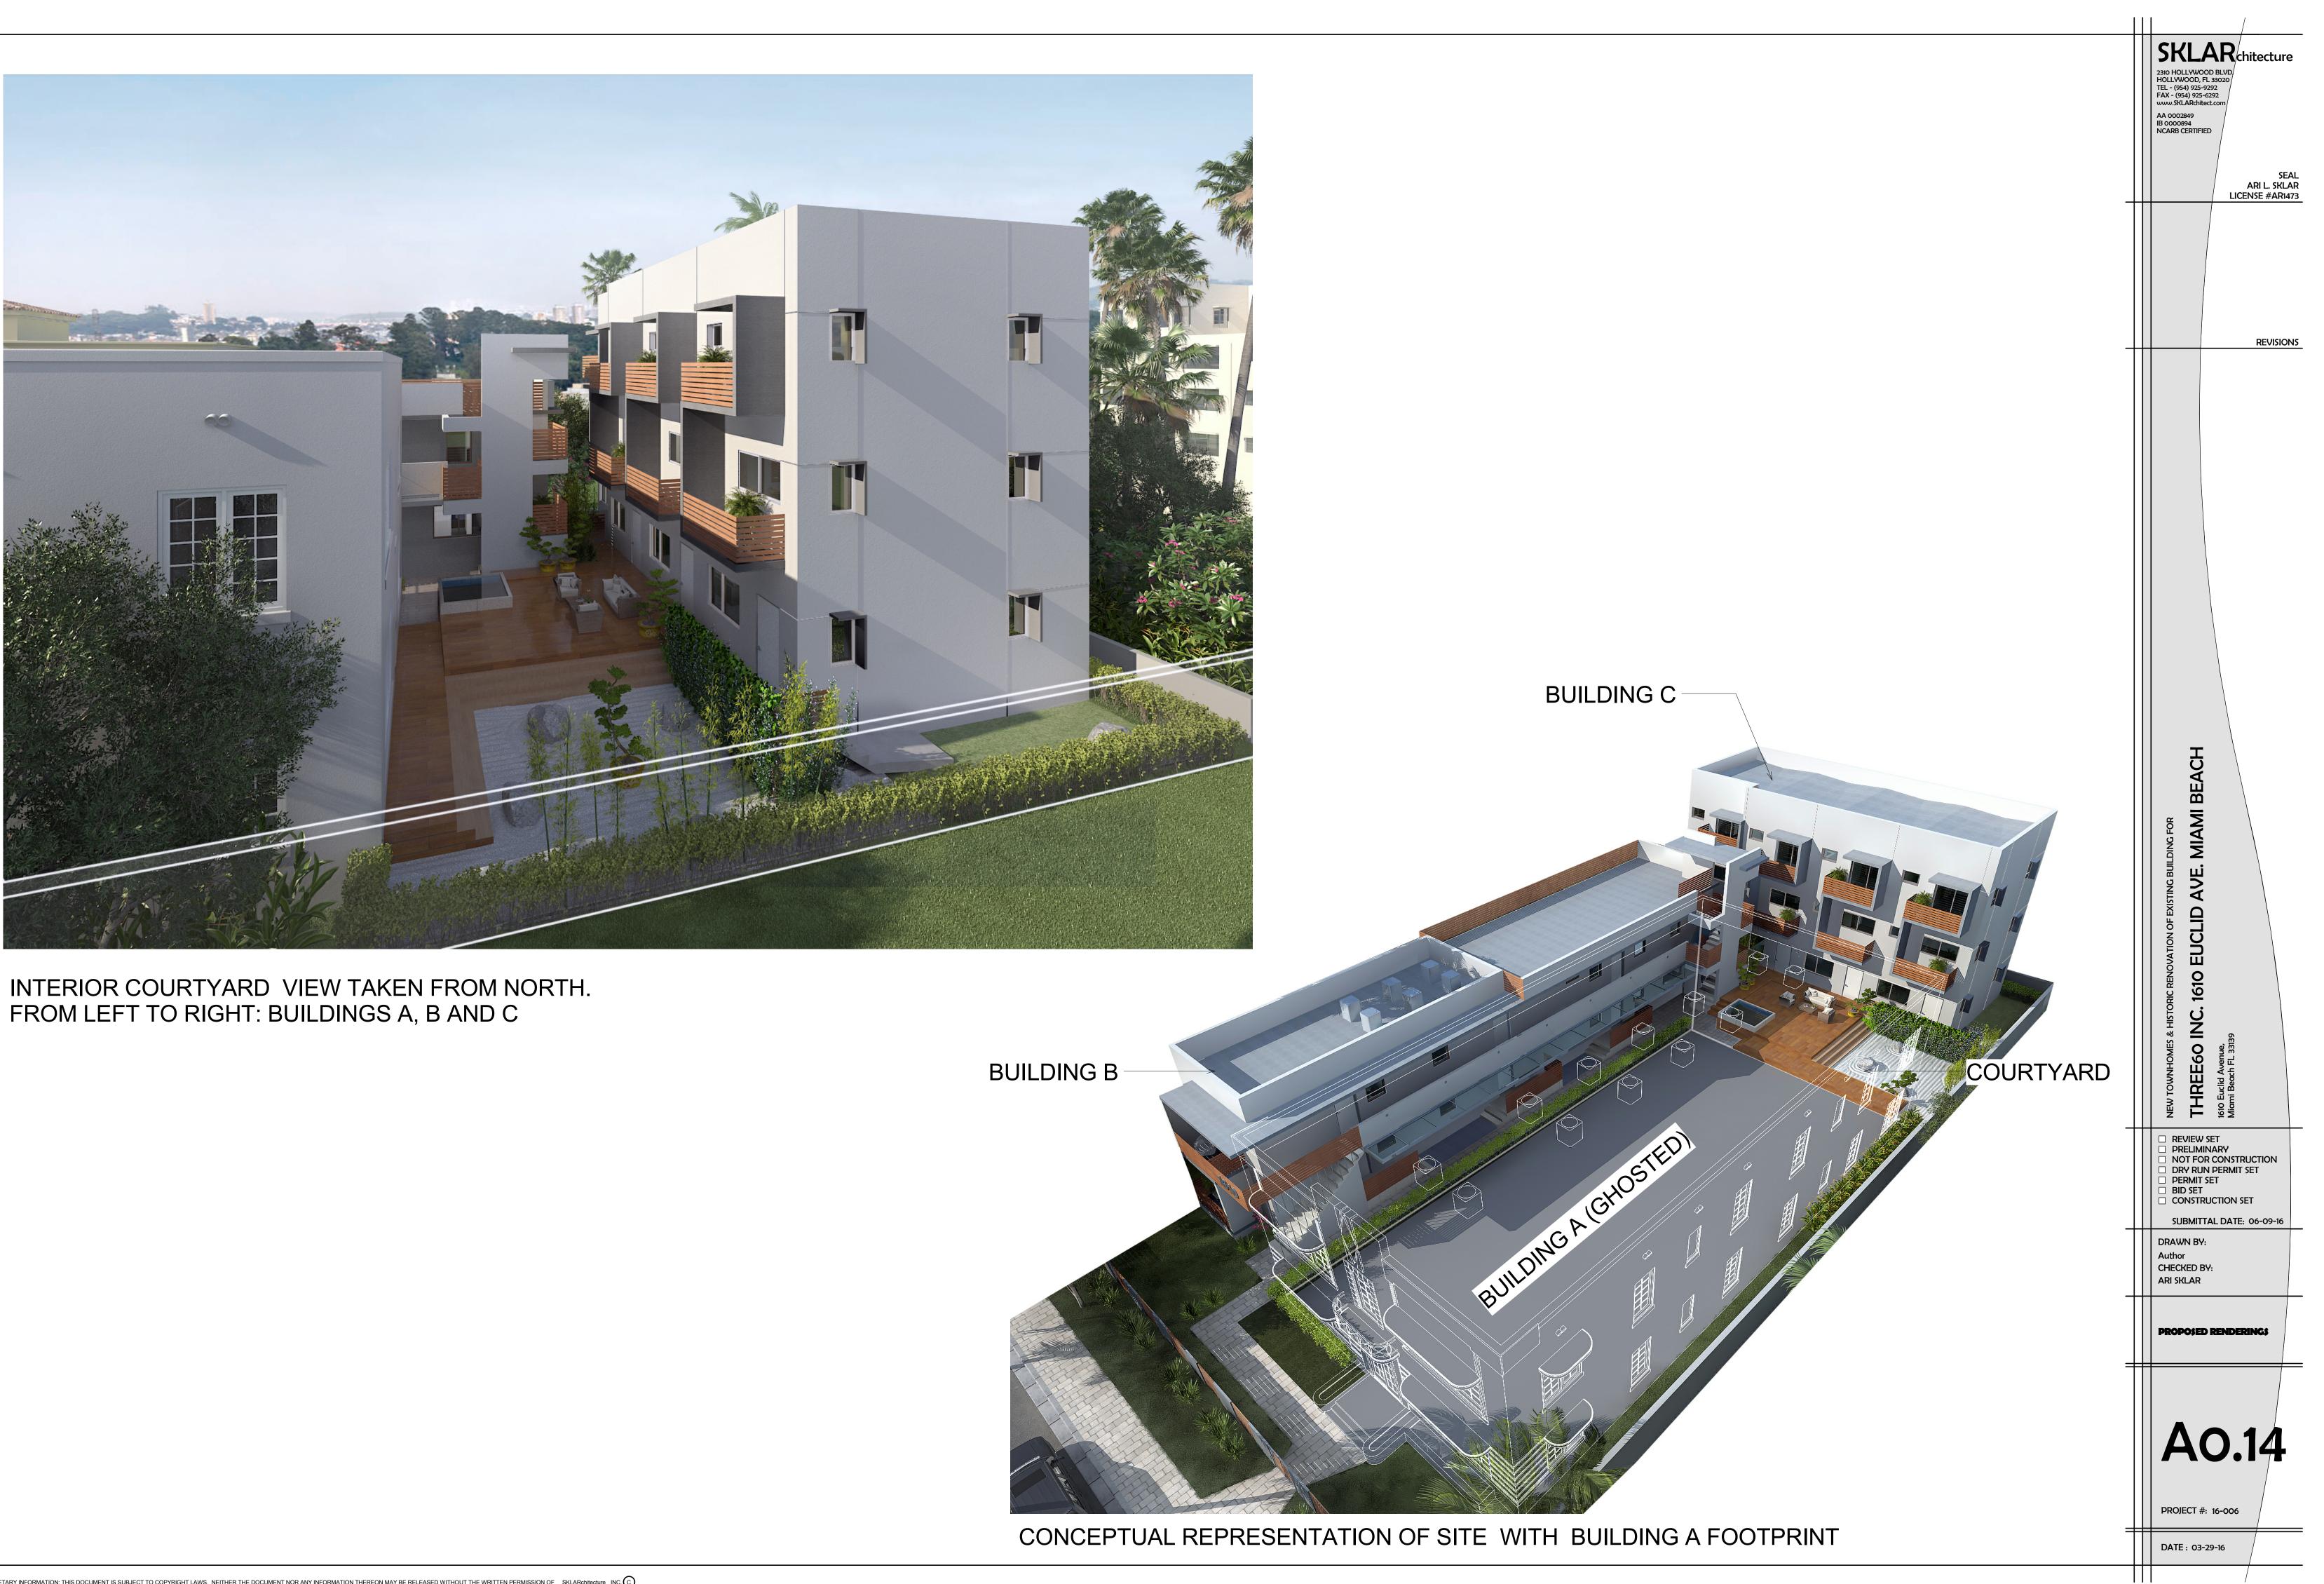

2 BLDG A ROOF EXIST/DEMO 3/16" = 1'-0"



1 BLDG-A ROOF PROPOSED 3/16" = 1"-0"

PROPIETARY INFORMATION THIS DOCUMENT IS SUBJECT TO COPYRIGHT LAWS. NEITHER THE DOCUMENT NOR ANY INFORMATION THEREON MAY BE RELEASED WITHOUT THE WRITTEN PERMISSION OF SKLARchitecture INC.























-----



BLDG- B STAIR RO





| ₽ <u>B-BLEVEL2</u>                                                                                |                            |                               |                |                      |                               |      |
|---------------------------------------------------------------------------------------------------|----------------------------|-------------------------------|----------------|----------------------|-------------------