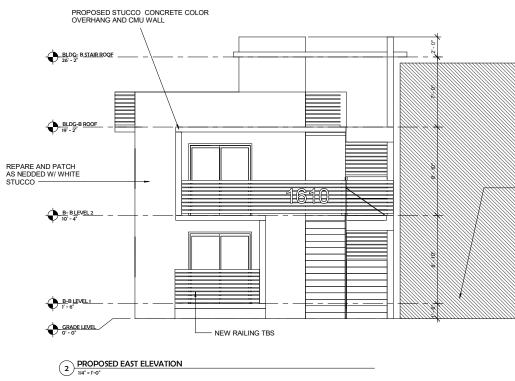

-----

BLDG- B STAIR RO

| ₽ <u>B-BLEVEL2</u>                                                                                |                            |                               |                |                      |                               |      |
|---------------------------------------------------------------------------------------------------|----------------------------|-------------------------------|----------------|----------------------|-------------------------------|------|
|                                                                                                   |                            | • EXISTING DOOR TO BE REPLACE | ED WITH WINDOW |                      |                               |      |
|                                                                                                   | 1 EXISTING SOUTH ELEVATION |                               |                |                      |                               |      |
| <u>BLD</u> C+ <u>B</u> ST <u>AR ROO</u> F                                                         |                            | <br>                          |                |                      |                               | <br> |
|                                                                                                   |                            |                               |                |                      | NEW RAILING TBS               |      |
| $- \bigoplus_{19'-2'}^{\underline{BLDG}-\underline{B}ROOF}$                                       |                            |                               |                |                      |                               |      |
| € <u>BLDC-BROOF</u>                                                                               |                            |                               |                |                      |                               |      |
| $ \begin{array}{c}       BLDC-BROOF \\       19'-2' \\       B-BLEVEL_2 \\       10'-4' \\      $ |                            |                               |                |                      | RE AND PATCH<br>EDDED W/WHITE |      |
|                                                                                                   |                            |                               |                | REP/<br>AS N<br>STUC |                               |      |