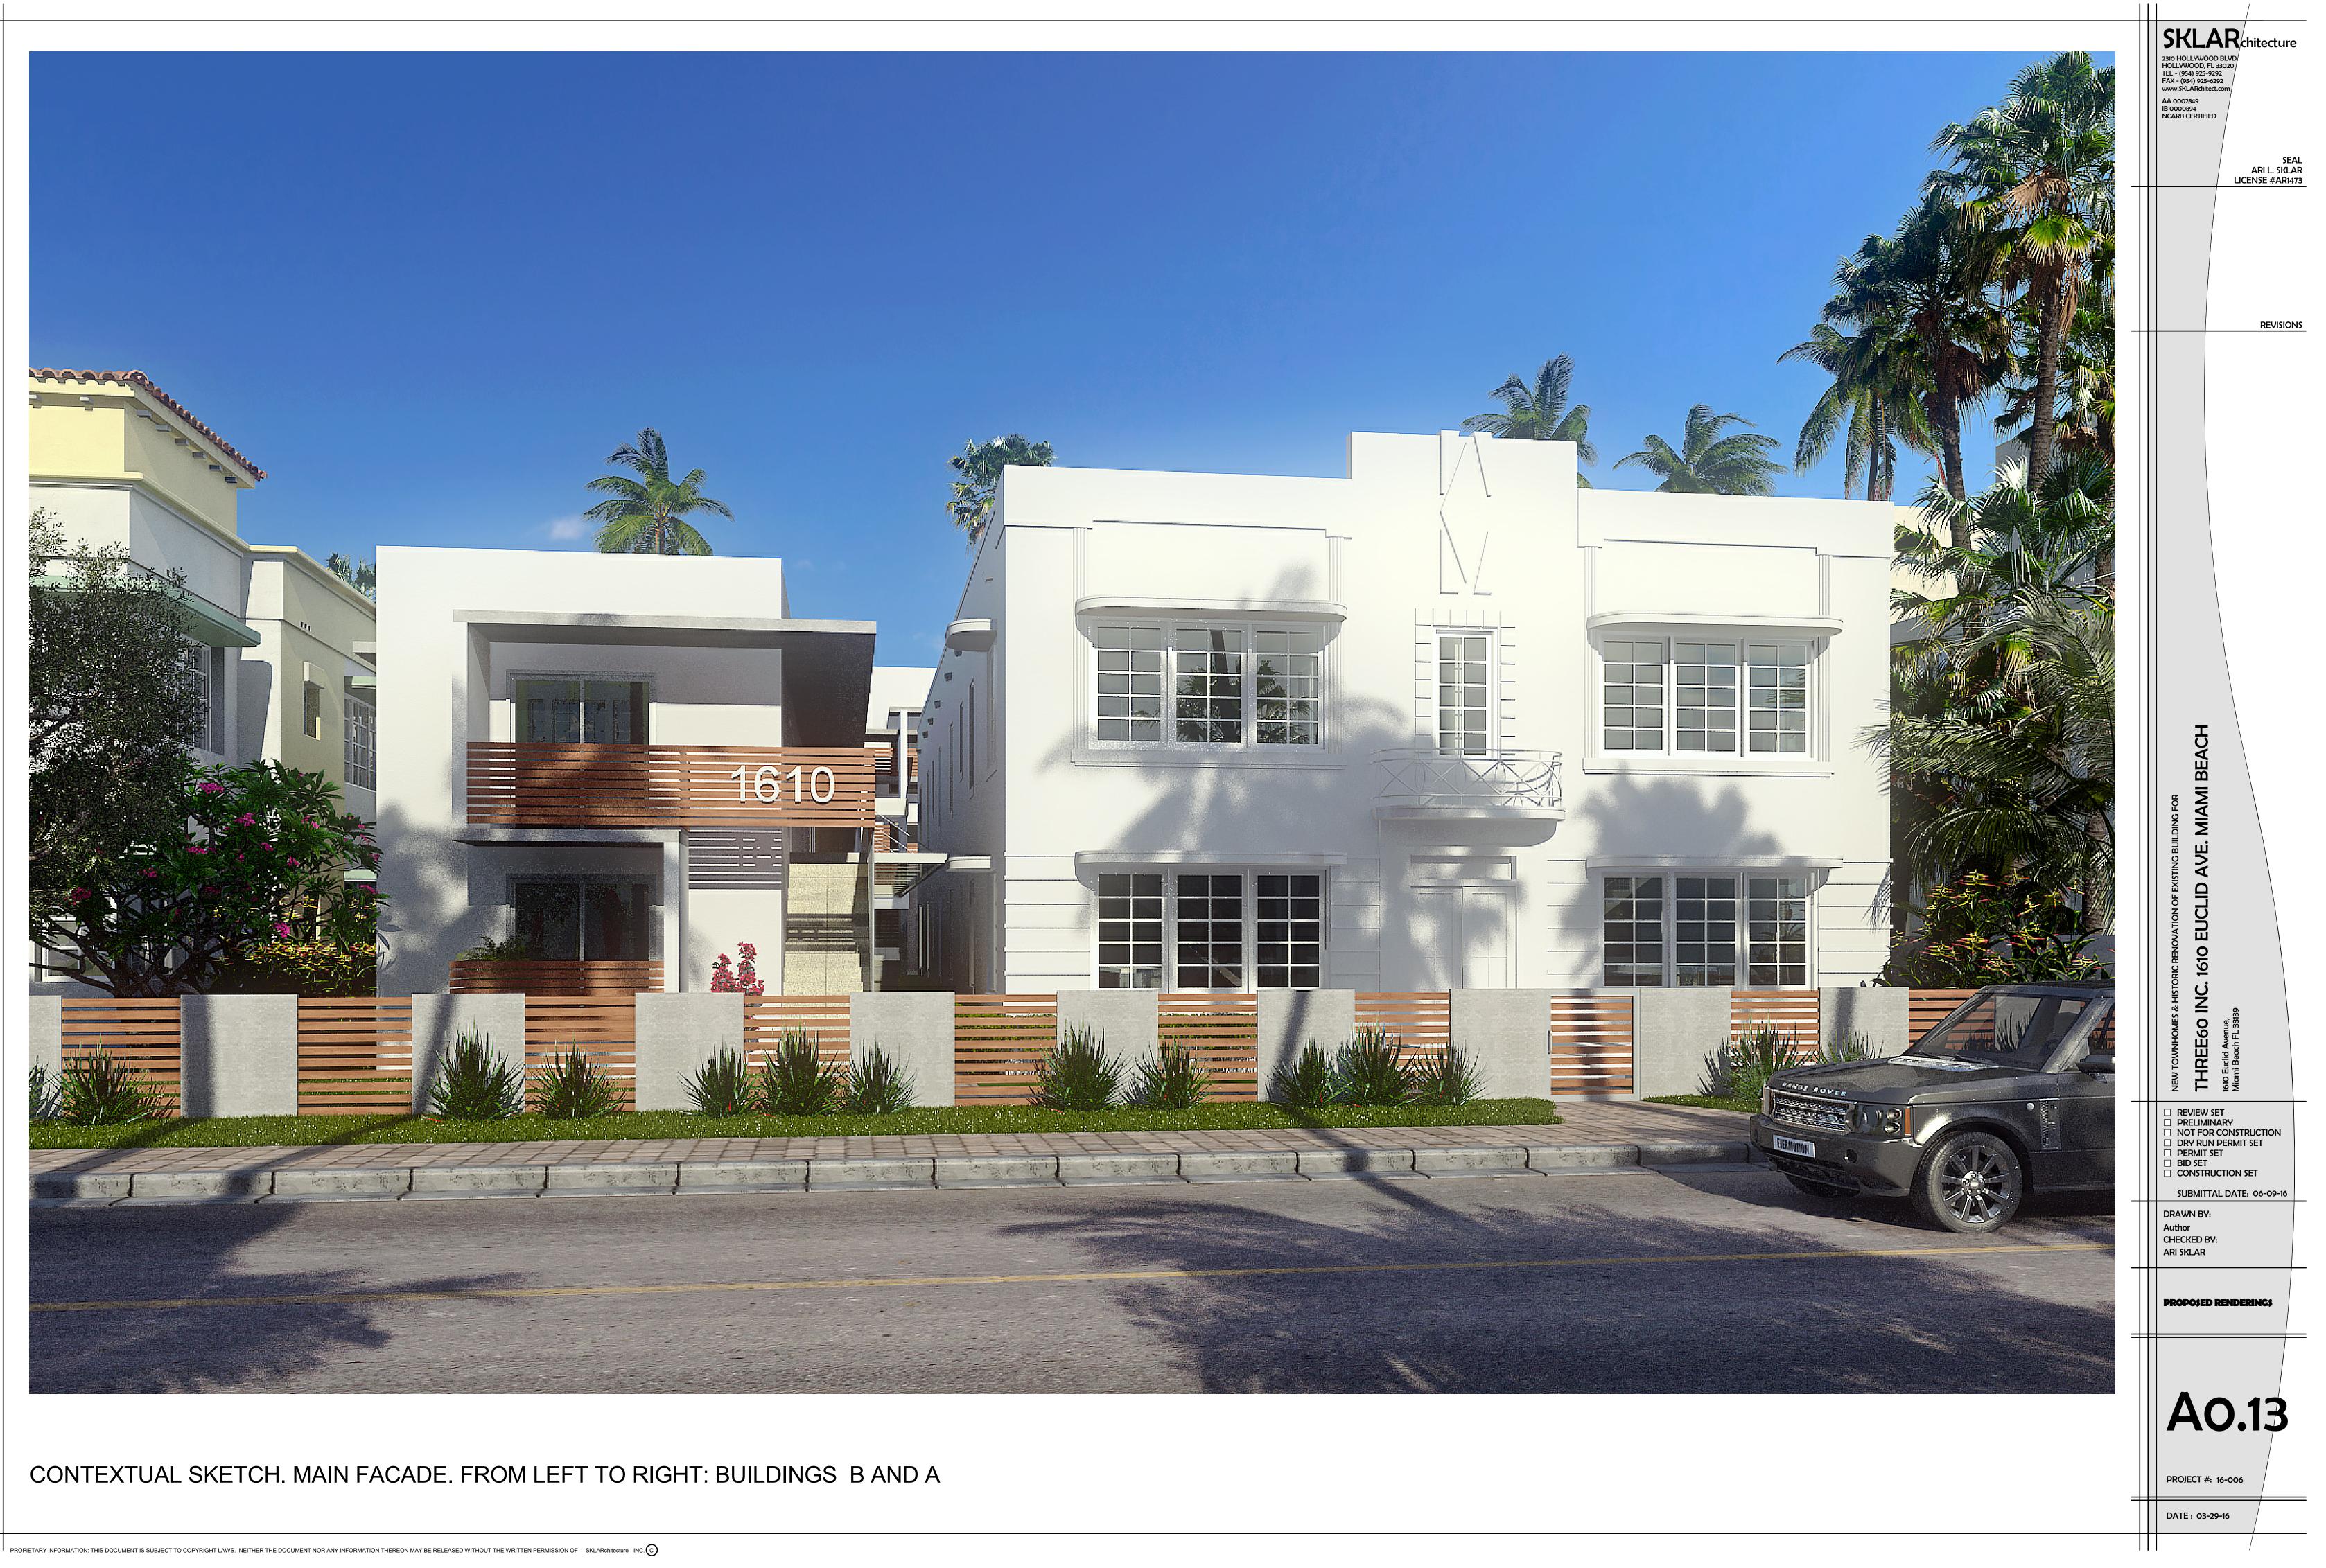

2 BLDG A ROOF EXIST/DEMO 3/16" = 1'-0"



1 BLDG-A ROOF PROPOSED 3/16" = 1"-0"

PROPIETARY INFORMATION THIS DOCUMENT IS SUBJECT TO COPYRIGHT LAWS. NEITHER THE DOCUMENT NOR ANY INFORMATION THEREON MAY BE RELEASED WITHOUT THE WRITTEN PERMISSION OF SKLARchitecture INC.























-----



BLDG- B STAIR RO





| ₽ <u>B-BLEVEL2</u>                                                                                |                            |                               |                |                      |                               |      |
|---------------------------------------------------------------------------------------------------|----------------------------|-------------------------------|----------------|----------------------|-----------------