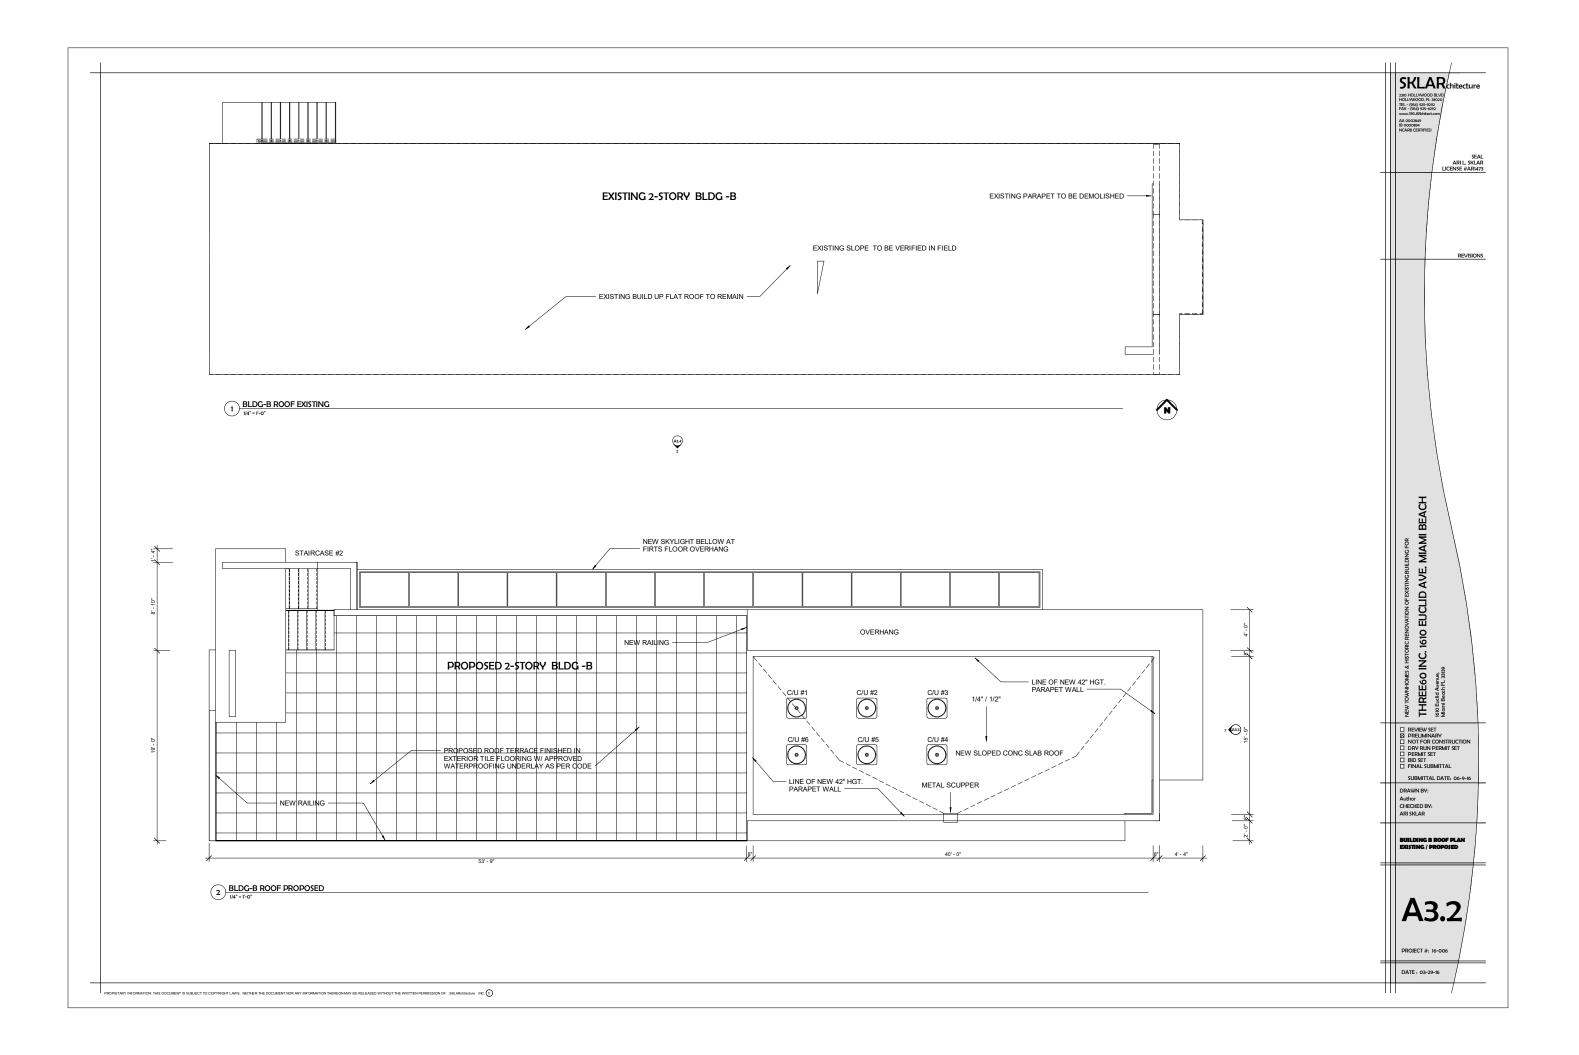

2 BLDG A ROOF EXIST/DEMO 3/16" = 1'-0"

1 BLDG-A ROOF PROPOSED 3/16" = 1"-0"

PROPIETARY INFORMATION THIS DOCUMENT IS SUBJECT TO COPYRIGHT LAWS. NEITHER THE DOCUMENT NOR ANY INFORMATION THEREON MAY BE RELEASED WITHOUT THE WRITTEN PERMISSION OF SKLARchitecture INC.