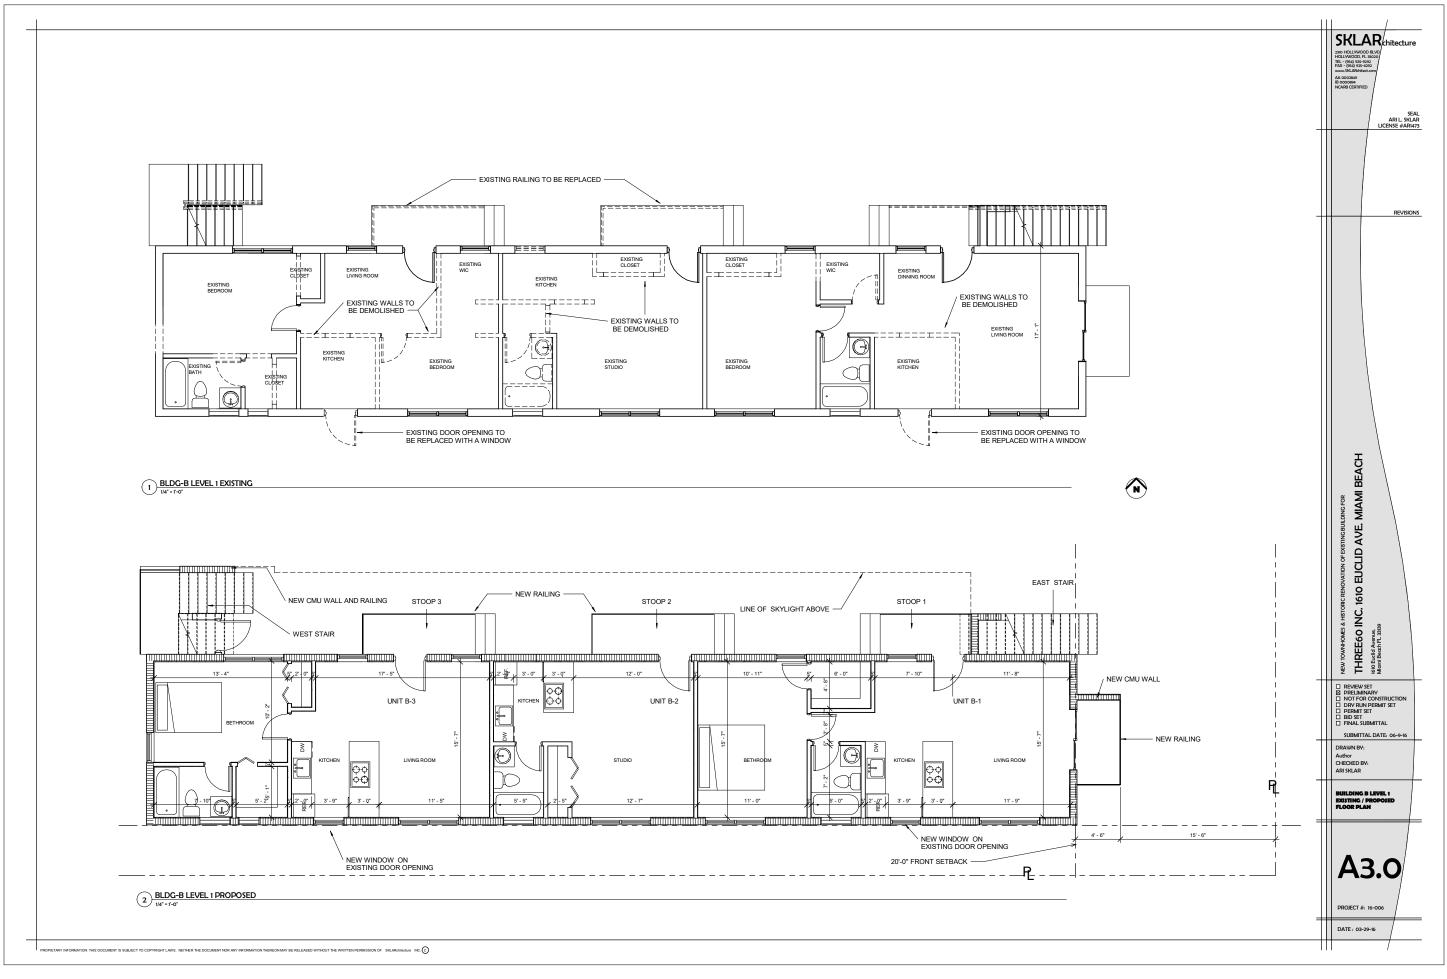

2 BLDG A ROOF EXIST/DEMO 3/16" = 1'-0"



1 BLDG-A ROOF PROPOSED 3/16" = 1"-0"

PROPIETARY INFORMATION THIS DOCUMENT IS SUBJECT TO COPYRIGHT LAWS. NEITHER THE DOCUMENT NOR ANY INFORMATION THEREON MAY BE RELEASED WITHOUT THE WRITTEN PERMISSION OF SKLARchitecture INC.























-----



BLDG- B STAIR RO





| ₽ <u>B-BLEVEL2</u>                                                                                |                            |                               |                |                      |                               |      |
|---------------------------------------------------------------------------------------------------|----------------------------|-------------------------------|----------------|----------------------|-------------------------------|------|
|                                                                                                   |                            | • EXISTING DOOR TO BE REPLACE | ED WITH WINDOW |                      |                               |      |
|