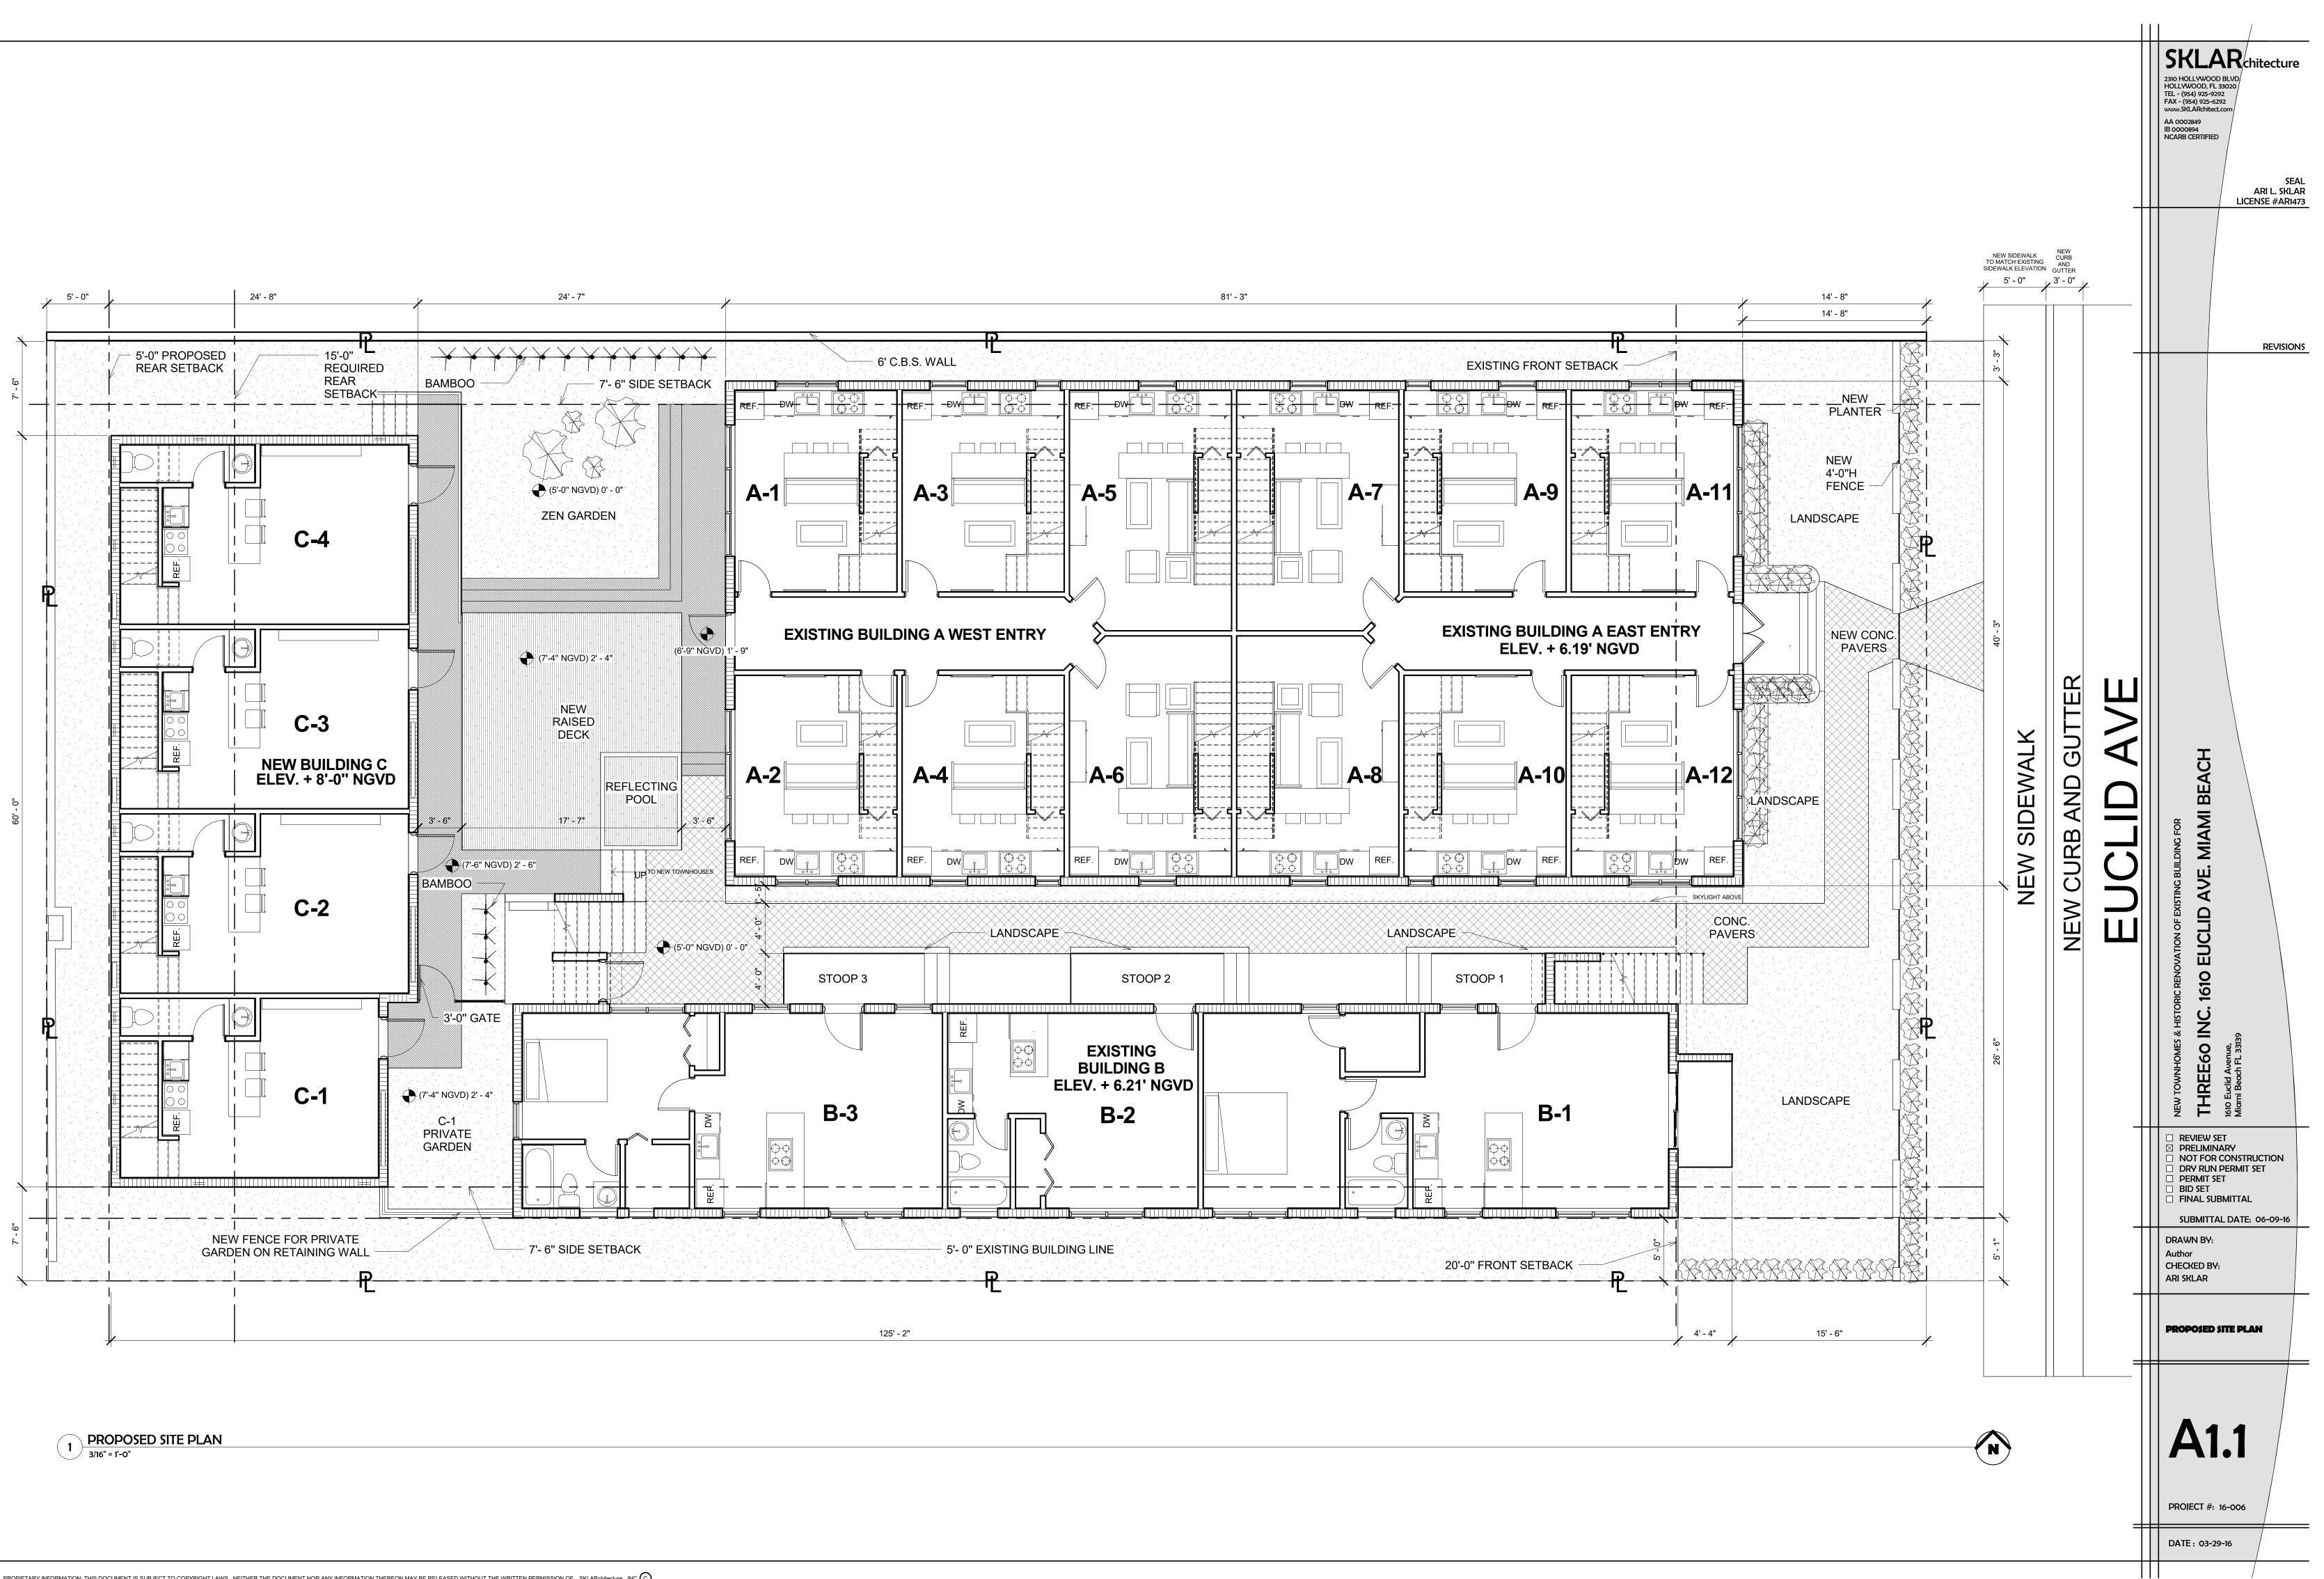

2 BLDG A ROOF EXIST/DEMO 3/16" = 1'-0"



1 BLDG-A ROOF PROPOSED 3/16" = 1"-0"

PROPIETARY INFORMATION THIS DOCUMENT IS SUBJECT TO COPYRIGHT LAWS. NEITHER THE DOCUMENT NOR ANY INFORMATION THEREON MAY BE RELEASED WITHOUT THE WRITTEN PERMISSION OF SKLARchitecture INC.























-----



BLDG- B STAIR RO





| ₽ <u>B-BLEVEL2</u>                                                                                |                            |                               |                |                      |                               |      |
|---------------------------------------------------------------------------------------------------|----------------------------|-------------------------------|----------------|----------------------|-----------------------