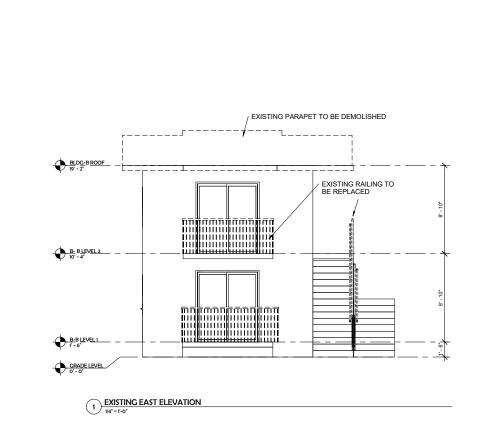

-----

BLDG- B STAIR RO

| ₽ <u>B-BLEVEL2</u>                                                                                |                            |                               |                |                      |                               |      |
|---------------------------------------------------------------------------------------------------|----------------------------|-------------------------------|----------------|----------------------|-------------------------------|------|
|                                                                                                   |                            | • EXISTING DOOR TO BE REPLACE | ED WITH WINDOW |                      |                               |      |
|                                                                                                   | 1 EXISTING SOUTH ELEVATION |                               |                |                      |                               |      |
| <u>BLD</u> C+ <u>B</u> ST <u>AR ROO</u> F                                                         |                            | <br>                          |                |                      |                               | <br> |
|                                                                                                   |                            |                               |                |                      | NEW RAILING TBS               |      |
| $- \bigoplus_{19'-2'}^{\underline{BLDG}-\underline{B}ROOF}$                                       |                            |                               |                |                      |                               |      |
| € <u>BLDC-BROOF</u>                                                                               |                            |                               |                |                      |                               |      |
| $ \begin{array}{c}       BLDC-BROOF \\       19'-2' \\       B-BLEVEL_2 \\       10'-4' \\      $ |                            |                               |                |                      | RE AND PATCH<br>EDDED W/WHITE |      |
|                                                                                                   |                            |                               |                | REP/<br>AS N<br>STUC |                               |      |