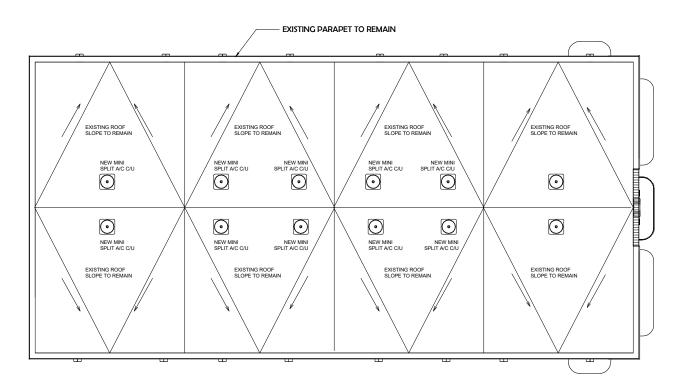

2 BLDG A ROOF EXIST/DEMO 3/16" = 1'-0"

1 BLDG-A ROOF PROPOSED 3/16" = 1"-0"

PROPIETARY INFORMATION THIS DOCUMENT IS SUBJECT TO COPYRIGHT LAWS. NEITHER THE DOCUMENT NOR ANY INFORMATION THEREON MAY BE RELEASED WITHOUT THE WRITTEN PERMISSION OF SKLARchitecture INC.