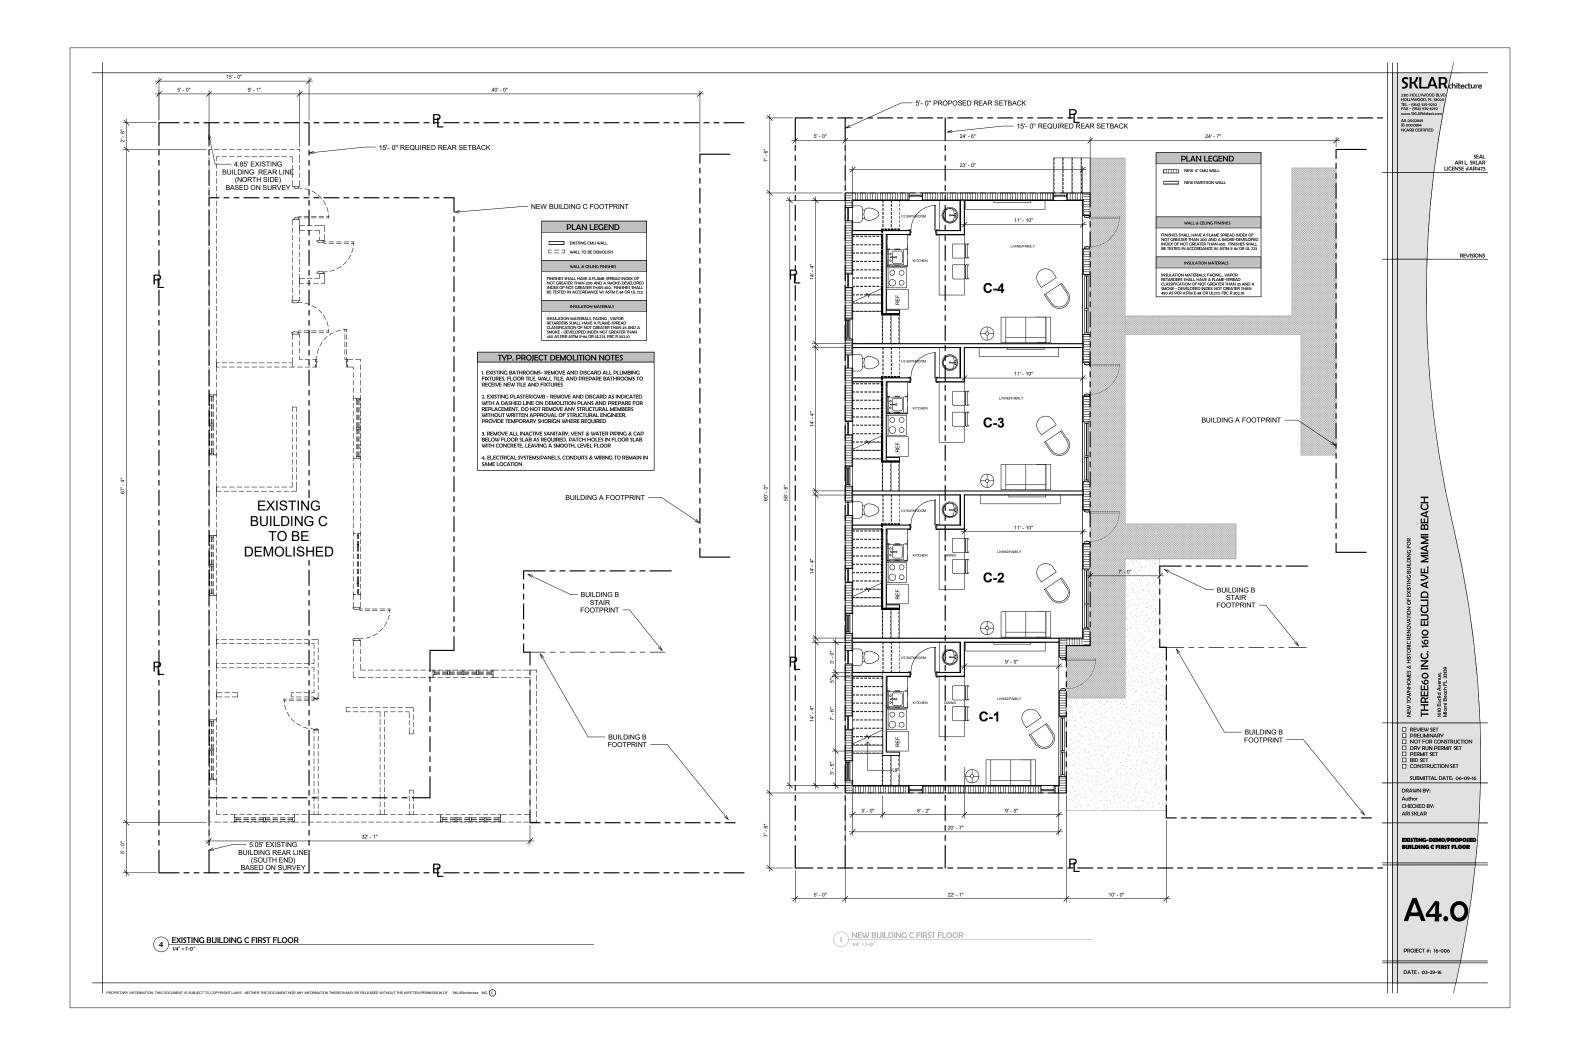

2 BLDG A ROOF EXIST/DEMO 3/16" = 1'-0"

1 BLDG-A ROOF PROPOSED 3/16" = 1"-0"

PROPIETARY INFORMATION THIS DOCUMENT IS SUBJECT TO COPYRIGHT LAWS. NEITHER THE DOCUMENT NOR ANY INFORMATION THEREON MAY BE RELEASED WITHOUT THE WRITTEN PERMISSION OF SKLARchitecture INC.