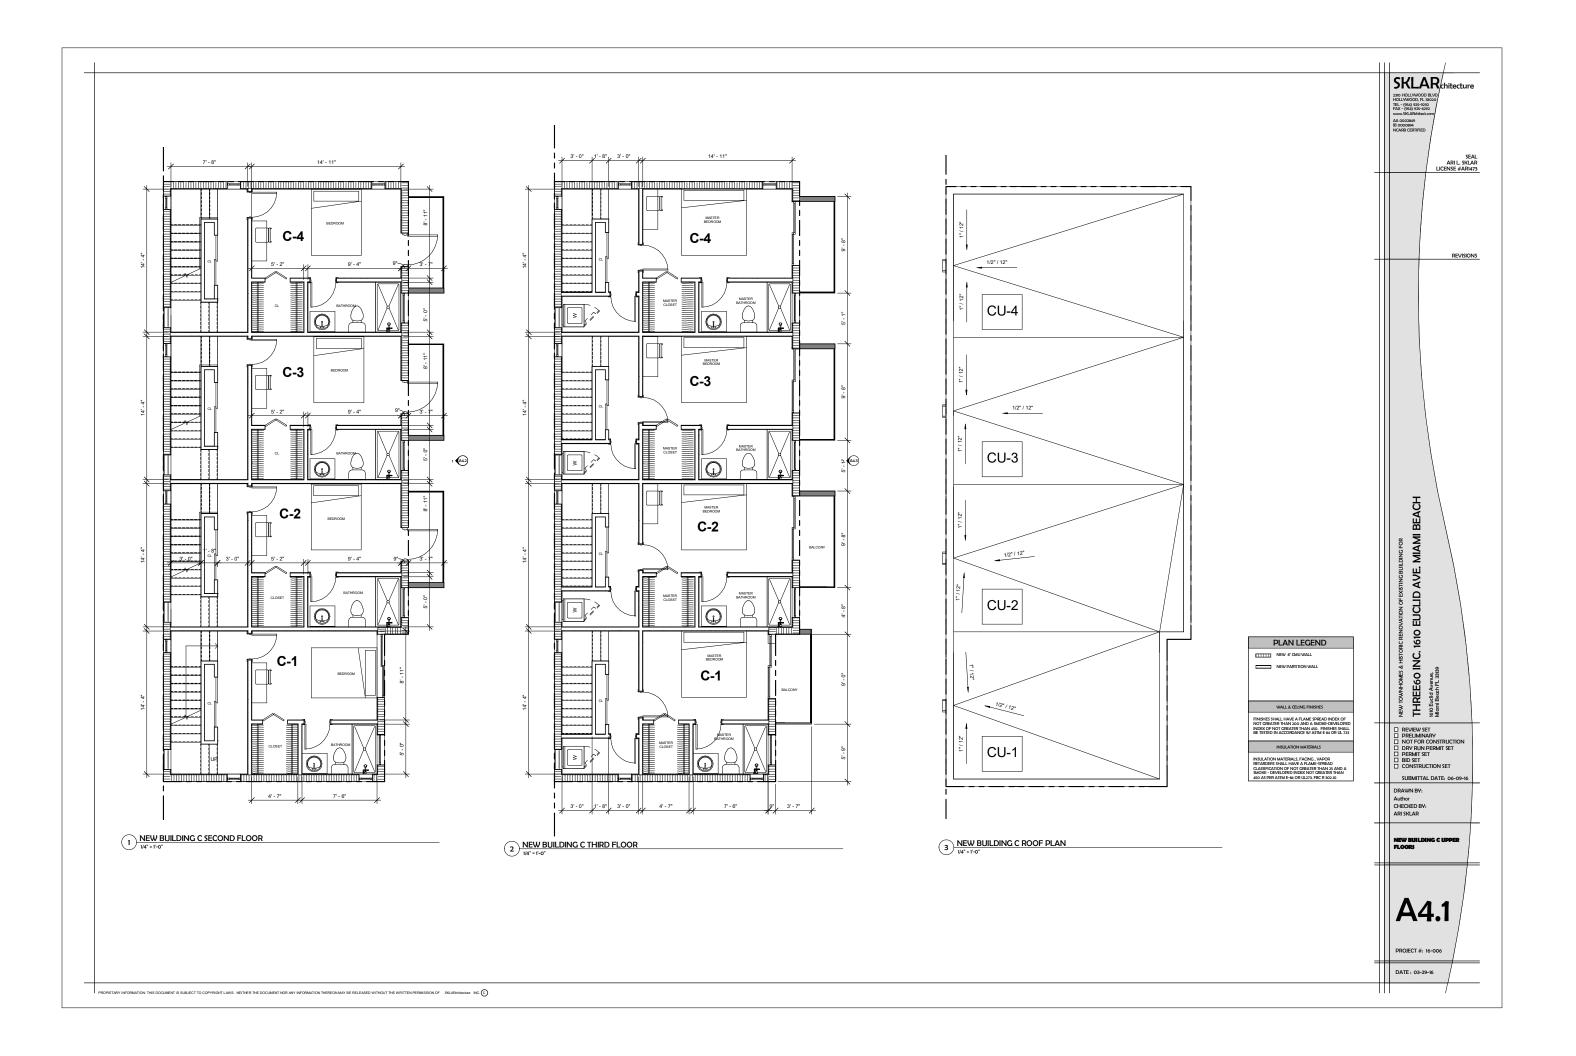

|                      |                               |      |
| € <u>BLDC-BROOF</u>                                                                               |                            |                               |                |                      |                               |      |
| $ \begin{array}{c}       BLDC-BROOF \\       19'-2' \\       B-BLEVEL_2 \\       10'-4' \\      $ |                            |                               |                |                      | RE AND PATCH<br>EDDED W/WHITE |      |
|                                                                                                   |                            |                               |                | REP/<br>AS N<br>STUC |                               |      |