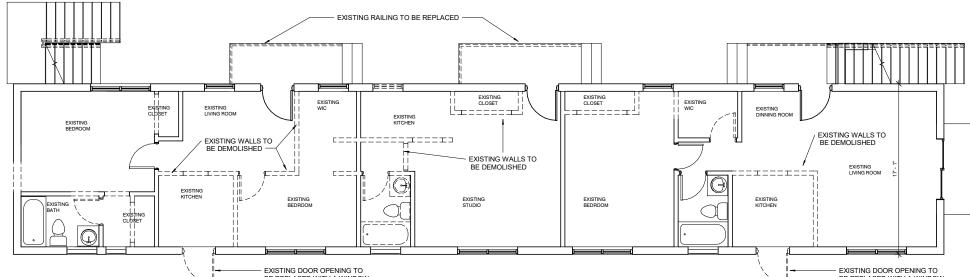

2 BLDG A ROOF EXIST/DEMO 3/16" = 1'-0"



1 BLDG-A ROOF PROPOSED 3/16" = 1"-0"

PROPIETARY INFORMATION THIS DOCUMENT IS SUBJECT TO COPYRIGHT LAWS. NEITHER THE DOCUMENT NOR ANY INFORMATION THEREON MAY BE RELEASED WITHOUT THE WRITTEN PERMISSION OF SKLARchitecture INC.























-----



BLDG- B STAIR RO





| ₽ <u>B-BLEVEL2</u>                                                                                |                            |                               |                |                      |                               |      |
|---------------------------------------------------------------------------------------------------|----------------------------|-------------------------------|----------------|----------------------|-------------------------------|------|
|                                                                                                   |                            | • EXISTING DOOR TO BE REPLACE | ED WITH WINDOW |                      |                               |      |
|