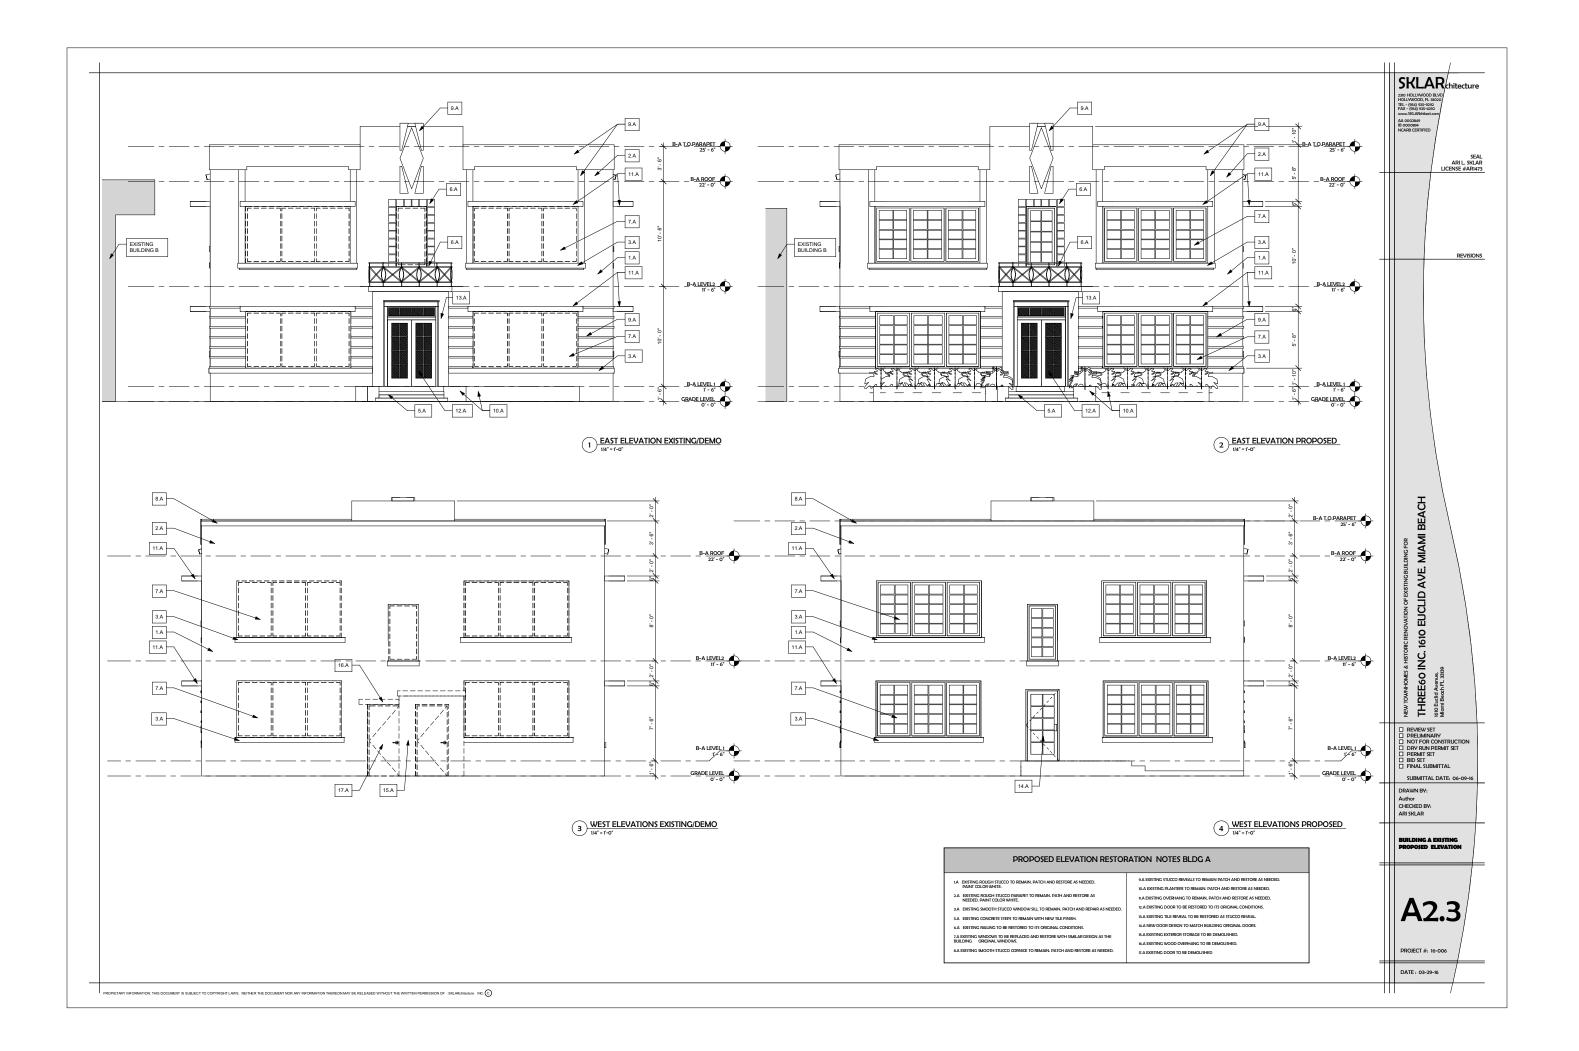

-----

BLDG- B STAIR RO

| ₽ <u>B-BLEVEL2</u>                                                                                |                            |                               |                |                      |                               |      |
|---------------------------------------------------------------------------------------------------|----------------------------|-------------------------------|----------------|----------------------|-------------------------------|------|
|                                                                                                   |                            | • EXISTING DOOR TO BE REPLACE | ED WITH WINDOW |                      |                               |      |
|                                                                                                   | 1 EXISTING SOUTH ELEVATION |                               |                |                      |                               |      |
| <u>BLD</u> C+ <u>B</u> ST <u>AR ROO</u> F                                                         |                            | <br>                          |                |                      |                               | <br> |
|                                                                                                   |                            |                               |                |                      | NEW RAILING TBS               |      |
| $- \bigoplus_{19'-2'}^{\underline{BLDG}-\underline{B}ROOF}$                                       |                            |                               |                |                      |                               |      |
| € <u>BLDC-BROOF</u>                                                                               |                            |                               |                |                      |                               |      |
| $ \begin{array}{c}       BLDC-BROOF \\       19'-2' \\       B-BLEVEL_2 \\       10'-4' \\      $ |                            |                               |                |                      | RE AND PATCH<br>EDDED W/WHITE |      |
|                                                                                                   |                            |                               |                | REP/<br>AS N<br>STUC |                               |      |