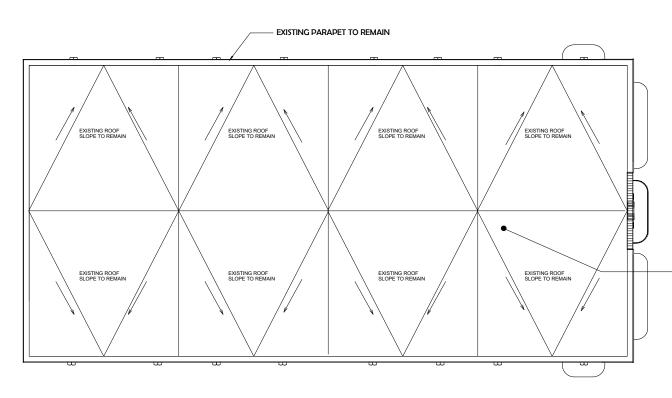

2 BLDG A ROOF EXIST/DEMO 3/16" = 1'-0"

1 BLDG-A ROOF PROPOSED 3/16" = 1"-0"

PROPIETARY INFORMATION THIS DOCUMENT IS SUBJECT TO COPYRIGHT LAWS. NEITHER THE DOCUMENT NOR ANY INFORMATION THEREON MAY BE RELEASED WITHOUT THE WRITTEN PERMISSION OF SKLARchitecture INC.