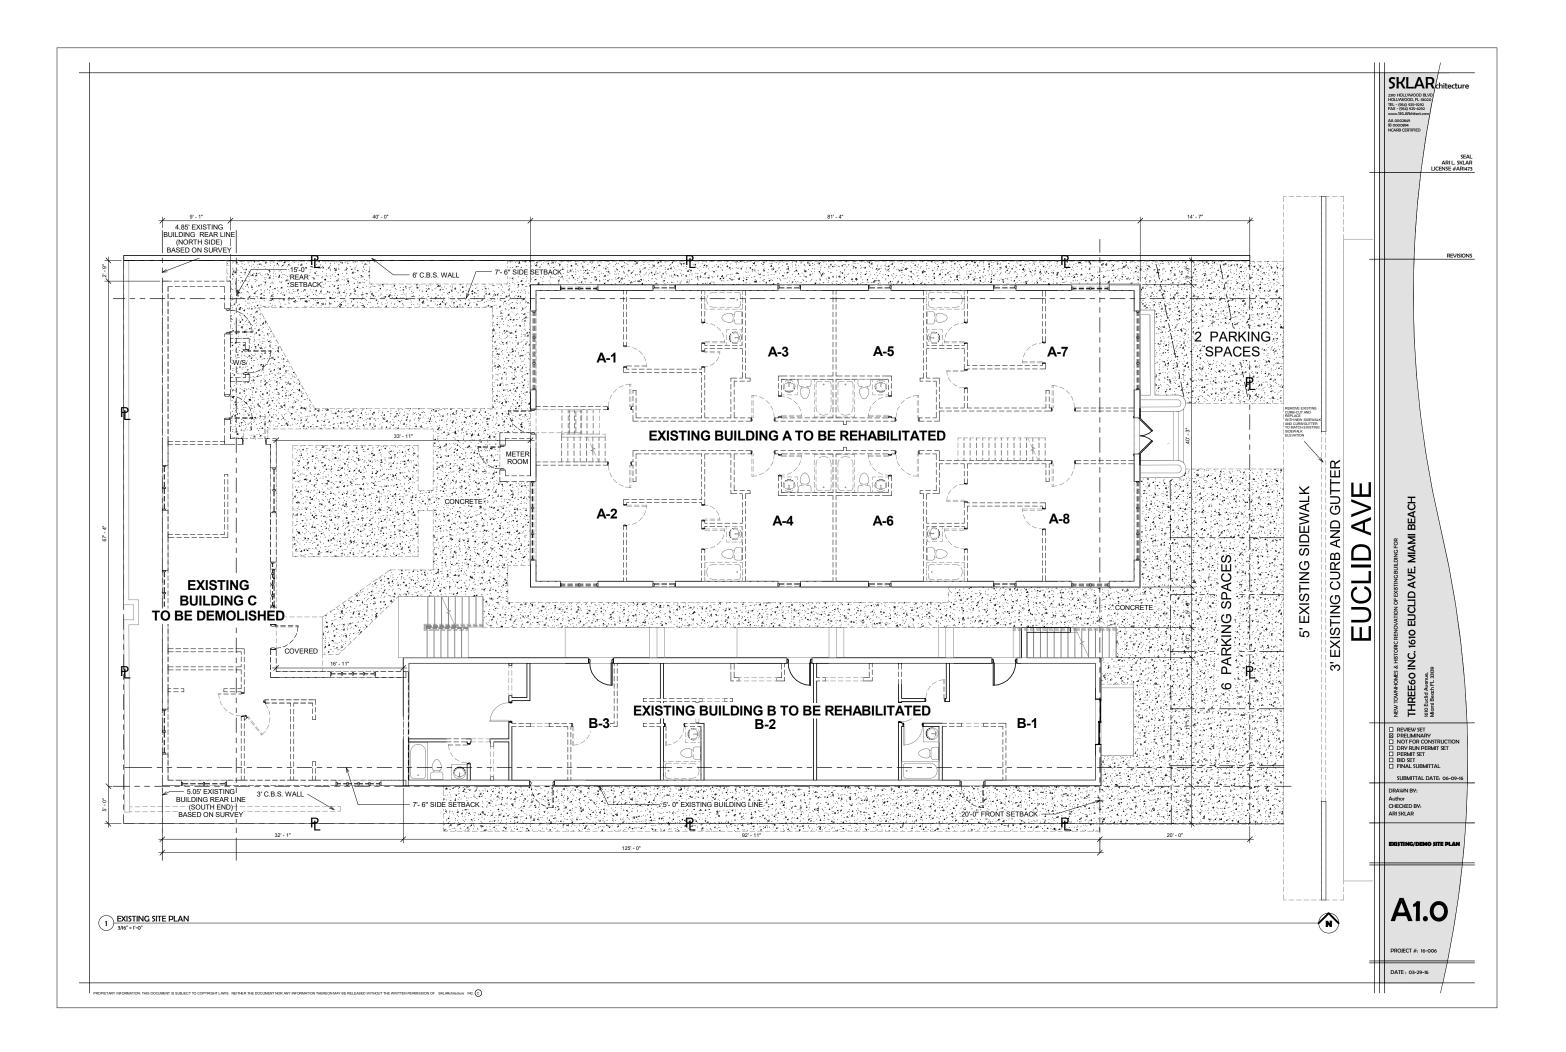

2 BLDG A ROOF EXIST/DEMO 3/16" = 1'-0"



1 BLDG-A ROOF PROPOSED 3/16" = 1"-0"

PROPIETARY INFORMATION THIS DOCUMENT IS SUBJECT TO COPYRIGHT LAWS. NEITHER THE DOCUMENT NOR ANY INFORMATION THEREON MAY BE RELEASED WITHOUT THE WRITTEN PERMISSION OF SKLARchitecture INC.























-----



BLDG- B STAIR RO





| ₽ <u>B-BLEVEL2</u>                                                                                |                            |                               |                |                      |                               |      |
|---------------------------------------------------------------------------------------------------|----------------------------|-------------------------------|----------------|----------------------|---------------------