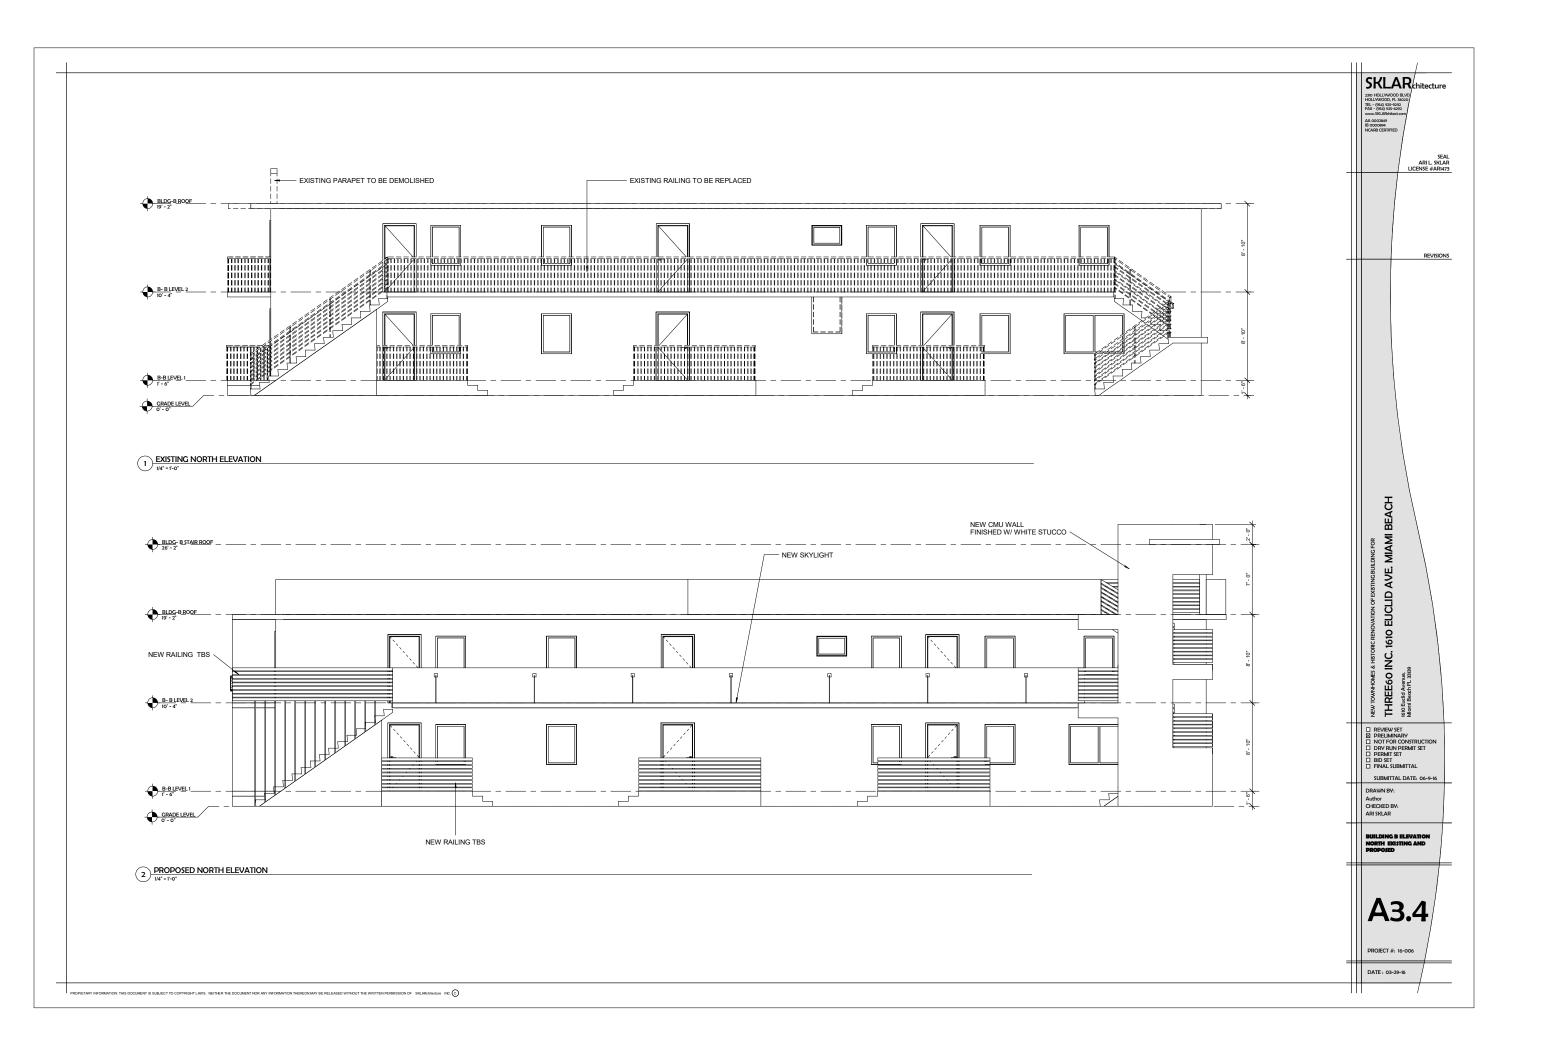

2 BLDG A ROOF EXIST/DEMO 3/16" = 1'-0"



1 BLDG-A ROOF PROPOSED 3/16" = 1"-0"

PROPIETARY INFORMATION THIS DOCUMENT IS SUBJECT TO COPYRIGHT LAWS. NEITHER THE DOCUMENT NOR ANY INFORMATION THEREON MAY BE RELEASED WITHOUT THE WRITTEN PERMISSION OF SKLARchitecture INC.























-----



BLDG- B STAIR RO





| ₽ <u>B-BLEVEL2</u>                                                                                |                            |                               |                |                      |                               |      |
|---------------------------------------------------------------------------------------------------|----------------------------|-------------------------------|----------------|----------------------|-------------------------------|------|
|                                                                                                   |                            | • EXISTING DOOR TO BE REPLACE | ED WITH WINDOW |                      |                               |      |
|