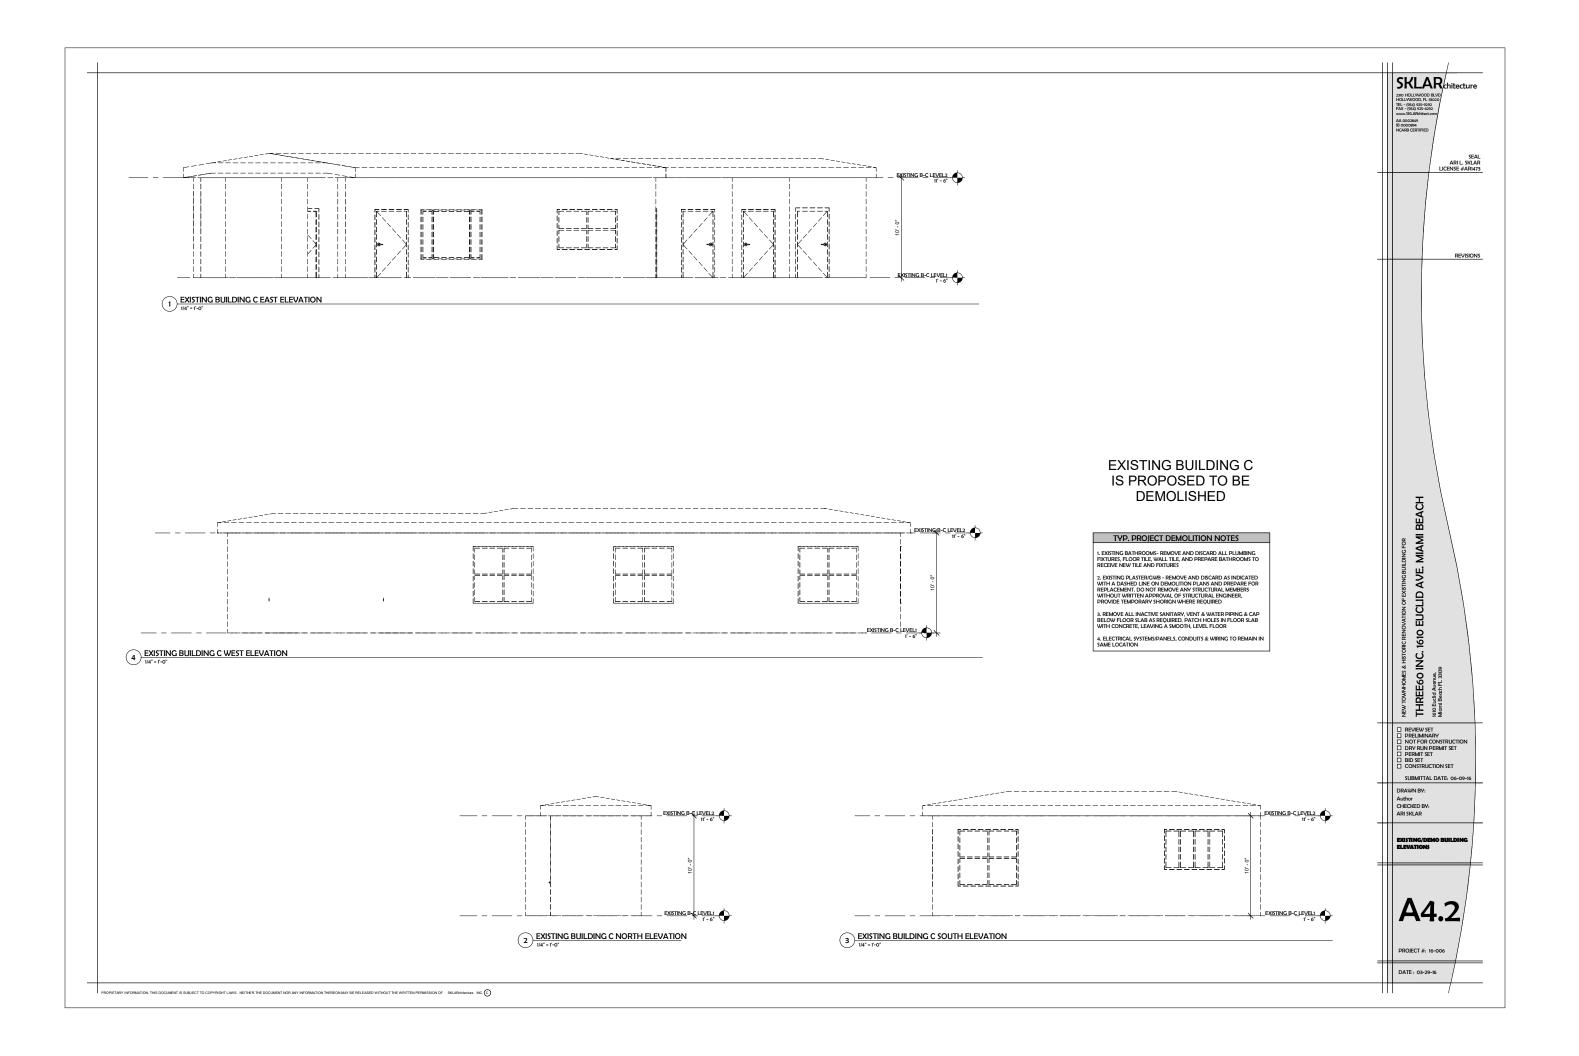

-----

BLDG- B STAIR RO

| ₽ <u>B-BLEVEL2</u>                                                                                |                            |                               |                |                      |                               |      |
|---------------------------------------------------------------------------------------------------|----------------------------|-------------------------------|----------------|----------------------|-------------------------------|------|
|                                                                                                   |                            | • EXISTING DOOR TO BE REPLACE | ED WITH WINDOW |                      |                               |      |
|                                                                                                   | 1 EXISTING SOUTH ELEVATION |                               |                |                      |                               |      |
| <u>BLD</u> C+ <u>B</u> ST <u>AR ROO</u> F                                                         |                            | <br>                          |                |                      |                               | <br> |
|                                                                                                   |                            |                               |                |                      | NEW RAILING TBS               |      |
| $- \bigoplus_{19'-2'}^{\underline{BLDG}-\underline{B}ROOF}$                                       |                            |                               |                |                      |                               |      |
| € <u>BLDC-BROOF</u>                                                                               |                            |                               |                |                      |                               |      |
| $ \begin{array}{c}       BLDC-BROOF \\       19'-2' \\       B-BLEVEL_2 \\       10'-4' \\      $ |                            |                               |                |                      | RE AND PATCH<br>EDDED W/WHITE |      |
|                                                                                                   |                            |                               |                | REP/<br>AS N<br>STUC |                               |      |