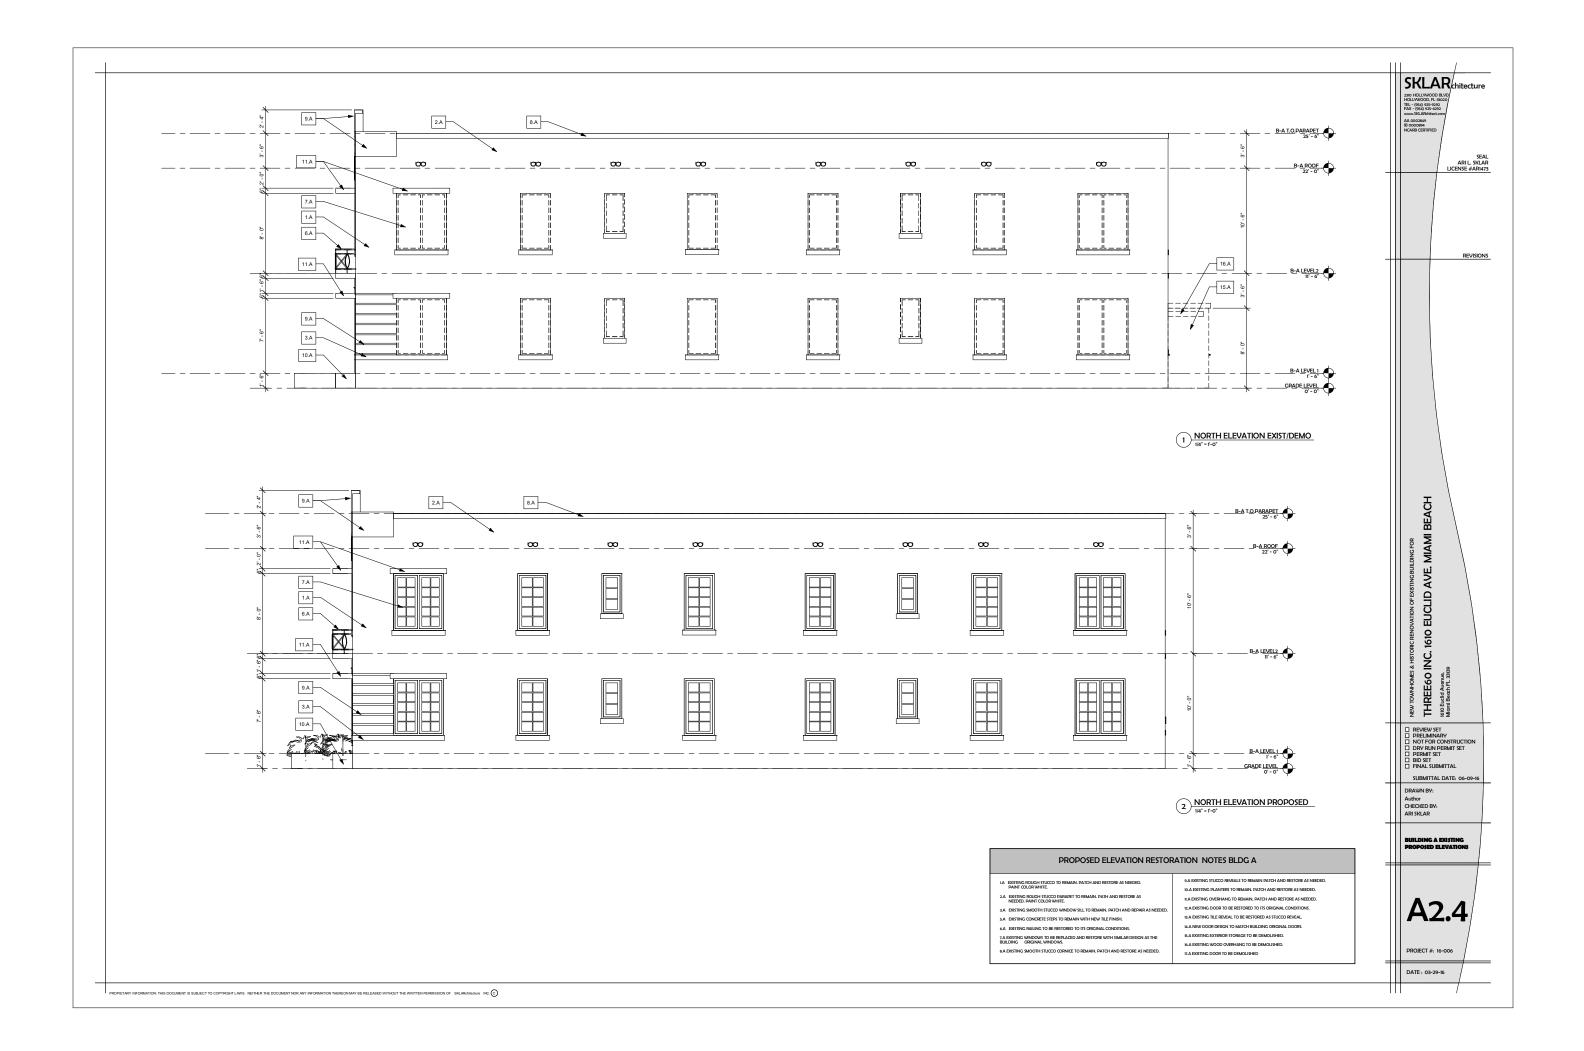

2 BLDG A ROOF EXIST/DEMO 3/16" = 1'-0"

1 BLDG-A ROOF PROPOSED 3/16" = 1"-0"

PROPIETARY INFORMATION THIS DOCUMENT IS SUBJECT TO COPYRIGHT LAWS. NEITHER THE DOCUMENT NOR ANY INFORMATION THEREON MAY BE RELEASED WITHOUT THE WRITTEN PERMISSION OF SKLARchitecture INC.