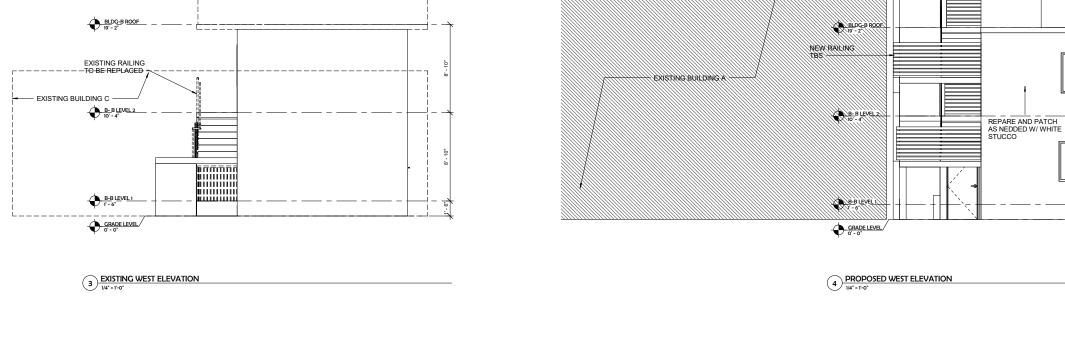

-----

BLDG- B STAIR RO

| ₽ <u>B-BLEVEL2</u>                                                                                |                            |                               |                |                      |                               |      |
|---------------------------------------------------------------------------------------------------|----------------------------|-------------------------------|----------------|----------------------|-------------------------------|------|
|                                                                                                   |                            | • EXISTING DOOR TO BE REPLACE | ED WITH WINDOW |                      |                               |      |
|                                                                                                   | 1 EXISTING SOUTH ELEVATION |                               |                |                      |                               |      |
| <u>BLD</u> C+ <u>B</u> ST <u>AR ROO</u> F                                                         |                            | <br>                          |                |                      |                               | <br> |
|                                                                                                   |                            |                               |                |                      | NEW RAILING TBS               |      |
| $- \bigoplus_{19'-2'}^{\underline{BLDG}-\underline{B}ROOF}$                                       |                            |                               |                |                      |                               |      |
| € <u>BLDC-BROOF</u>                                                                               |                            |                               |                |                      |                               |      |
| $ \begin{array}{c}       BLDC-BROOF \\       19'-2' \\       B-BLEVEL_2 \\       10'-4' \\      $ |                            |                               |                |                      | RE AND PATCH<br>EDDED W/WHITE |      |
|                                                                                                   |                            |                               |                | REP/<br>AS N<br>STUC |                               |      |