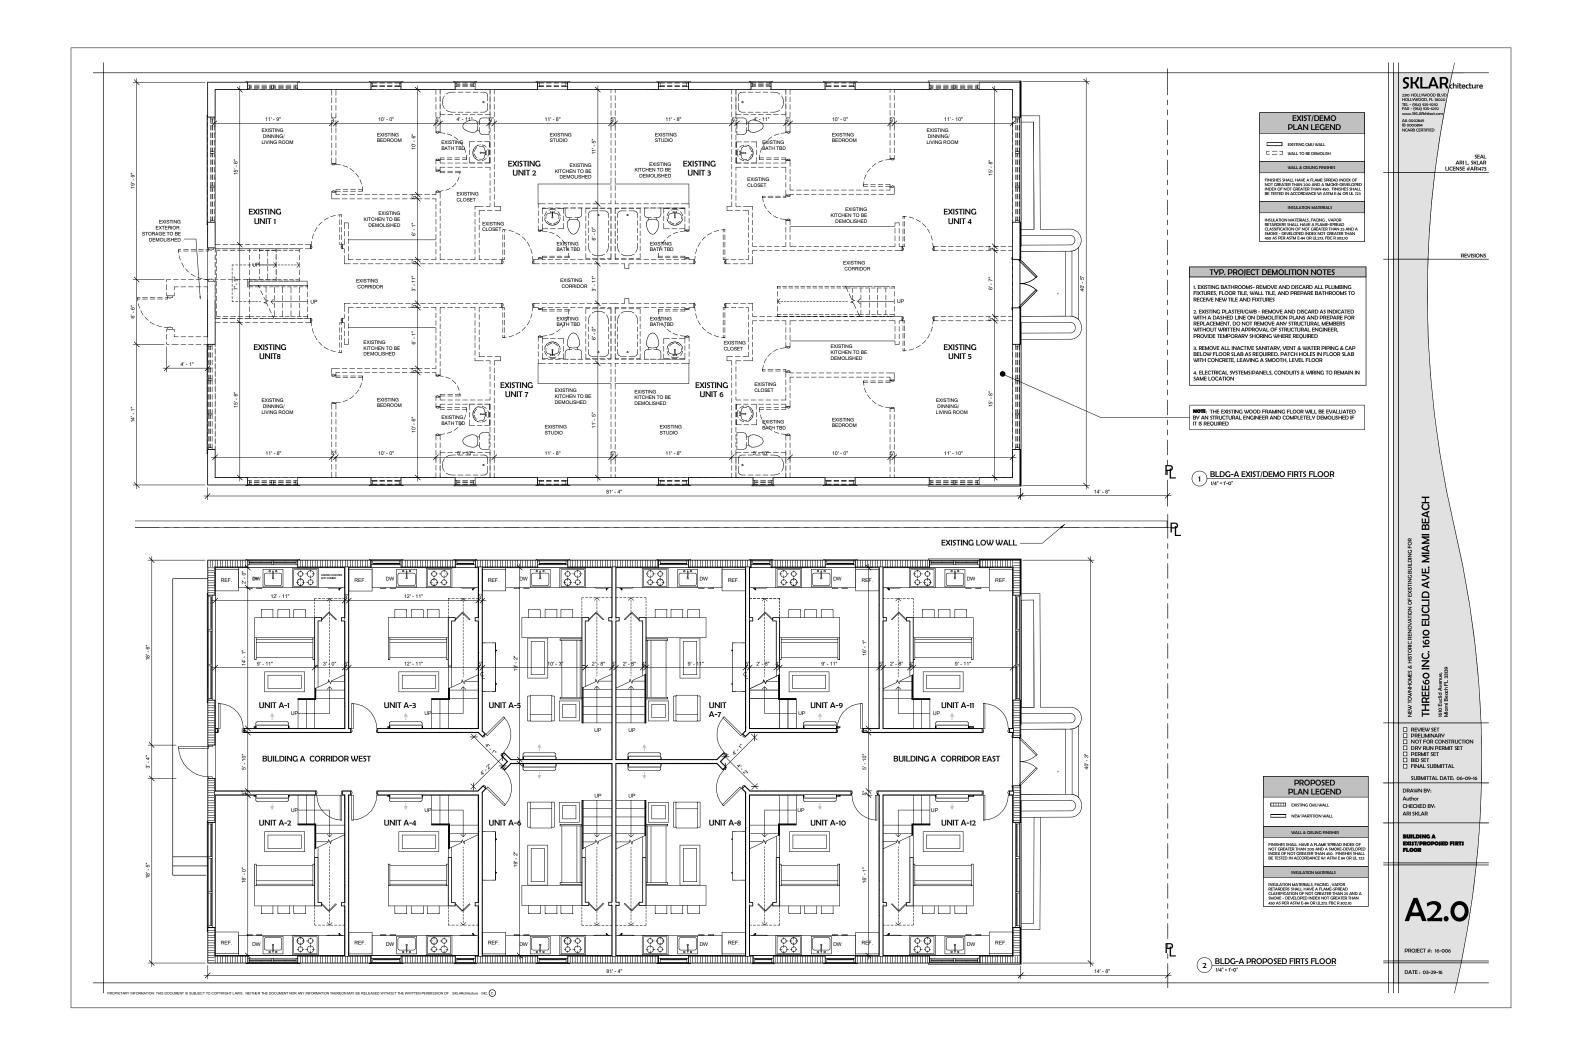

2 BLDG A ROOF EXIST/DEMO 3/16" = 1'-0"



1 BLDG-A ROOF PROPOSED 3/16" = 1"-0"

PROPIETARY INFORMATION THIS DOCUMENT IS SUBJECT TO COPYRIGHT LAWS. NEITHER THE DOCUMENT NOR ANY INFORMATION THEREON MAY BE RELEASED WITHOUT THE WRITTEN PERMISSION OF SKLARchitecture INC.























-----



BLDG- B STAIR RO





| ₽ <u>B-BLEVEL2</u>                                                                                |                            |                               |                |                      |                               |      |
|---------------------------------------------------------------------------------------------------|----------------------------|-------------------------------|----------------|----------------------|---------------------------