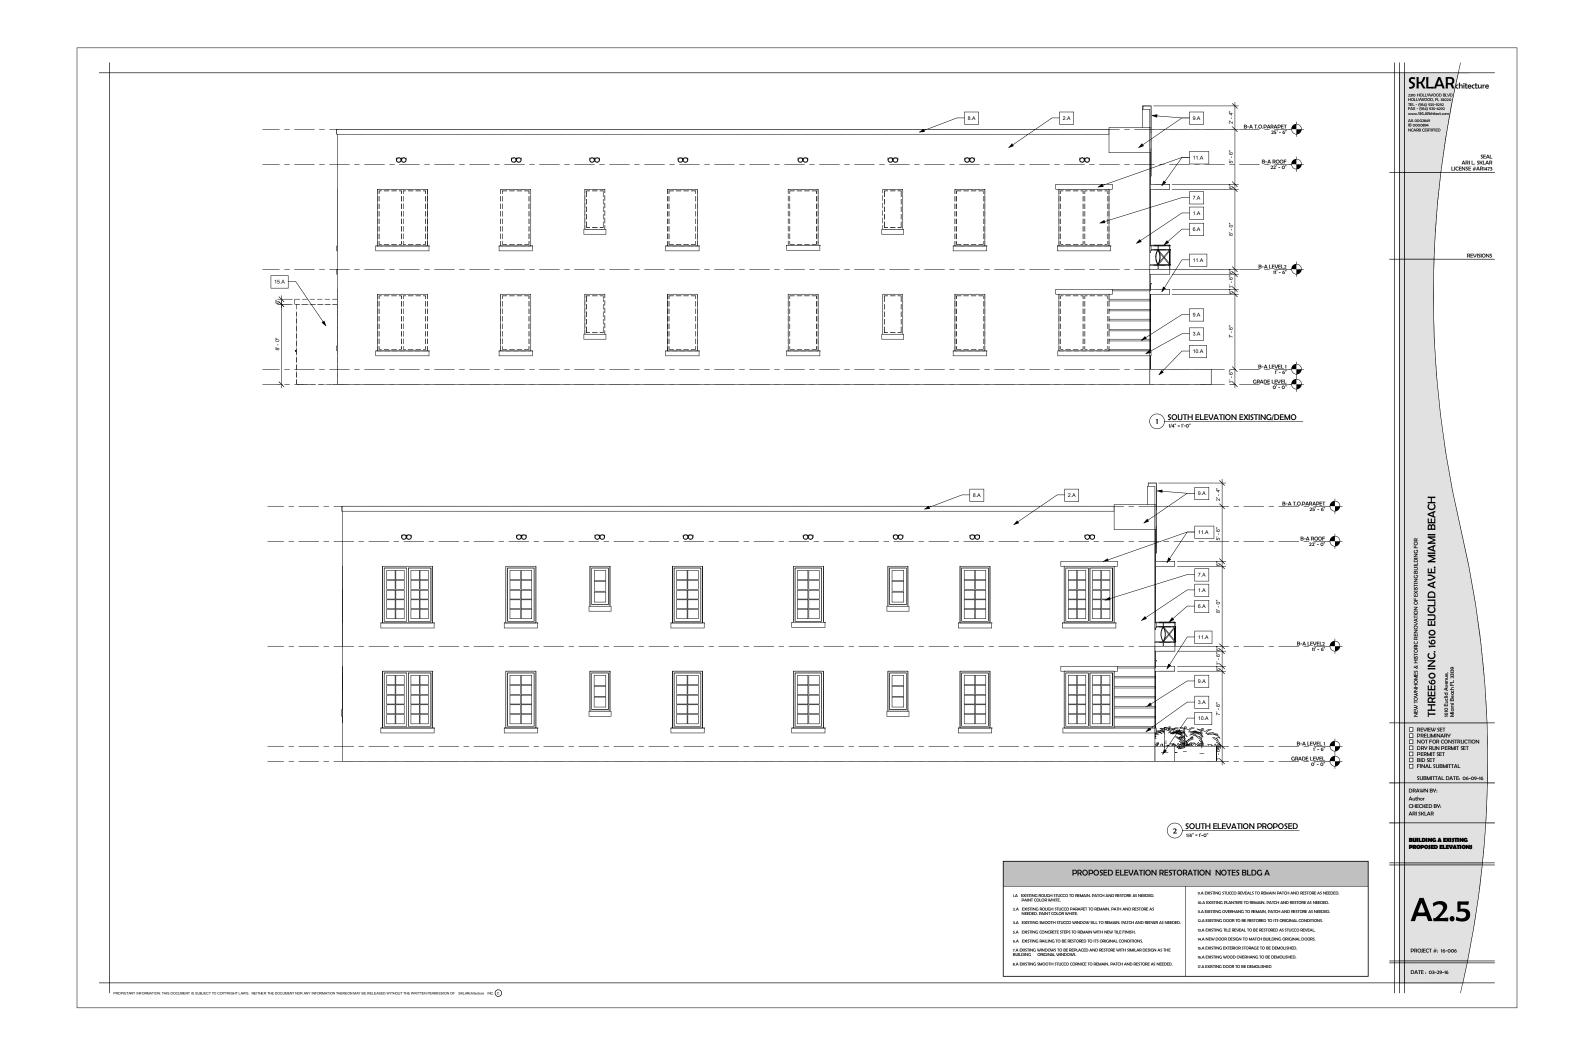

-----

BLDG- B STAIR RO

| ₽ <u>B-BLEVEL2</u>                                                                                |                            |                               |                |                      |                               |      |
|---------------------------------------------------------------------------------------------------|----------------------------|-------------------------------|----------------|----------------------|-------------------------------|------|
|                                                                                                   |                            | • EXISTING DOOR TO BE REPLACE | ED WITH WINDOW |                      |                               |      |
|                                                                                                   | 1 EXISTING SOUTH ELEVATION |                               |                |                      |                               |      |
| <u>BLD</u> C+ <u>B</u> ST <u>AR ROO</u> F                                                         |                            | <br>                          |                |                      |                               | <br> |
|                                                                                                   |                            |                               |                |                      | NEW RAILING TBS               |      |
| $- \bigoplus_{19'-2'}^{\underline{BLDG}-\underline{B}ROOF}$                                       |                            |                               |                |                      |                               |      |
| € <u>BLDC-BROOF</u>                                                                               |                            |                               |                |                      |                               |      |
| $ \begin{array}{c}       BLDC-BROOF \\       19'-2' \\       B-BLEVEL_2 \\       10'-4' \\      $ |                            |                               |                |                      | RE AND PATCH<br>EDDED W/WHITE |      |
|                                                                                                   |                            |                               |                | REP/<br>AS N<br>STUC |                               |      |