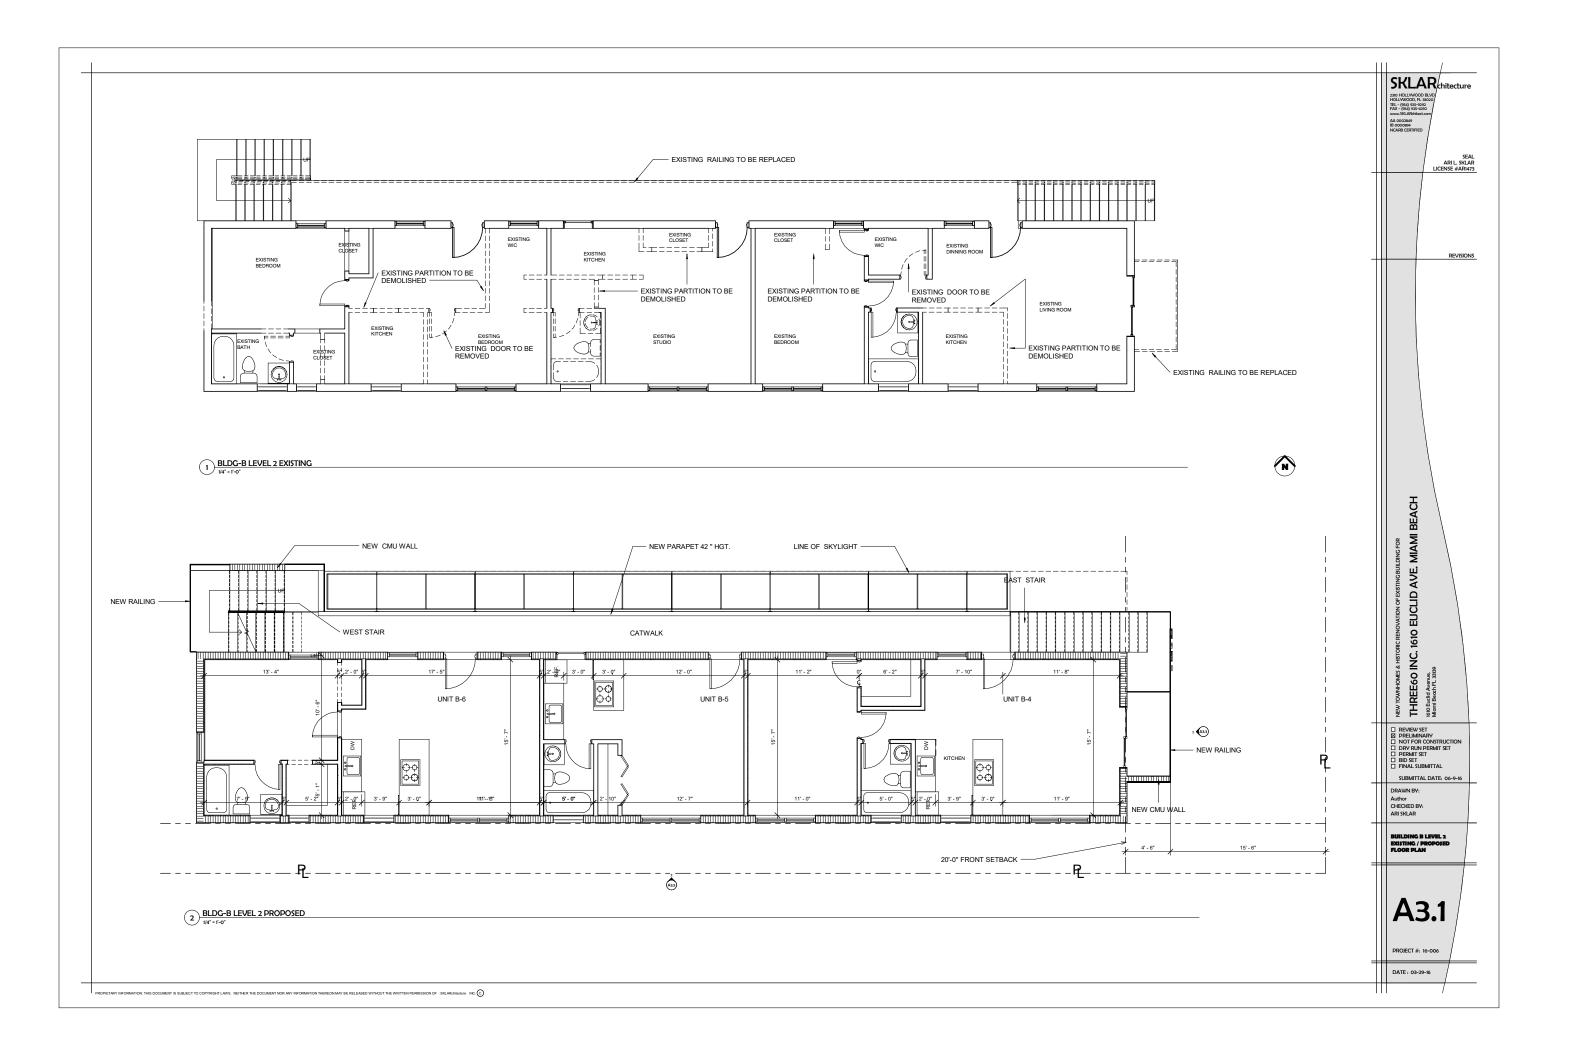

2 BLDG A ROOF EXIST/DEMO 3/16" = 1'-0"

1 BLDG-A ROOF PROPOSED 3/16" = 1"-0"

PROPIETARY INFORMATION THIS DOCUMENT IS SUBJECT TO COPYRIGHT LAWS. NEITHER THE DOCUMENT NOR ANY INFORMATION THEREON MAY BE RELEASED WITHOUT THE WRITTEN PERMISSION OF SKLARchitecture INC.