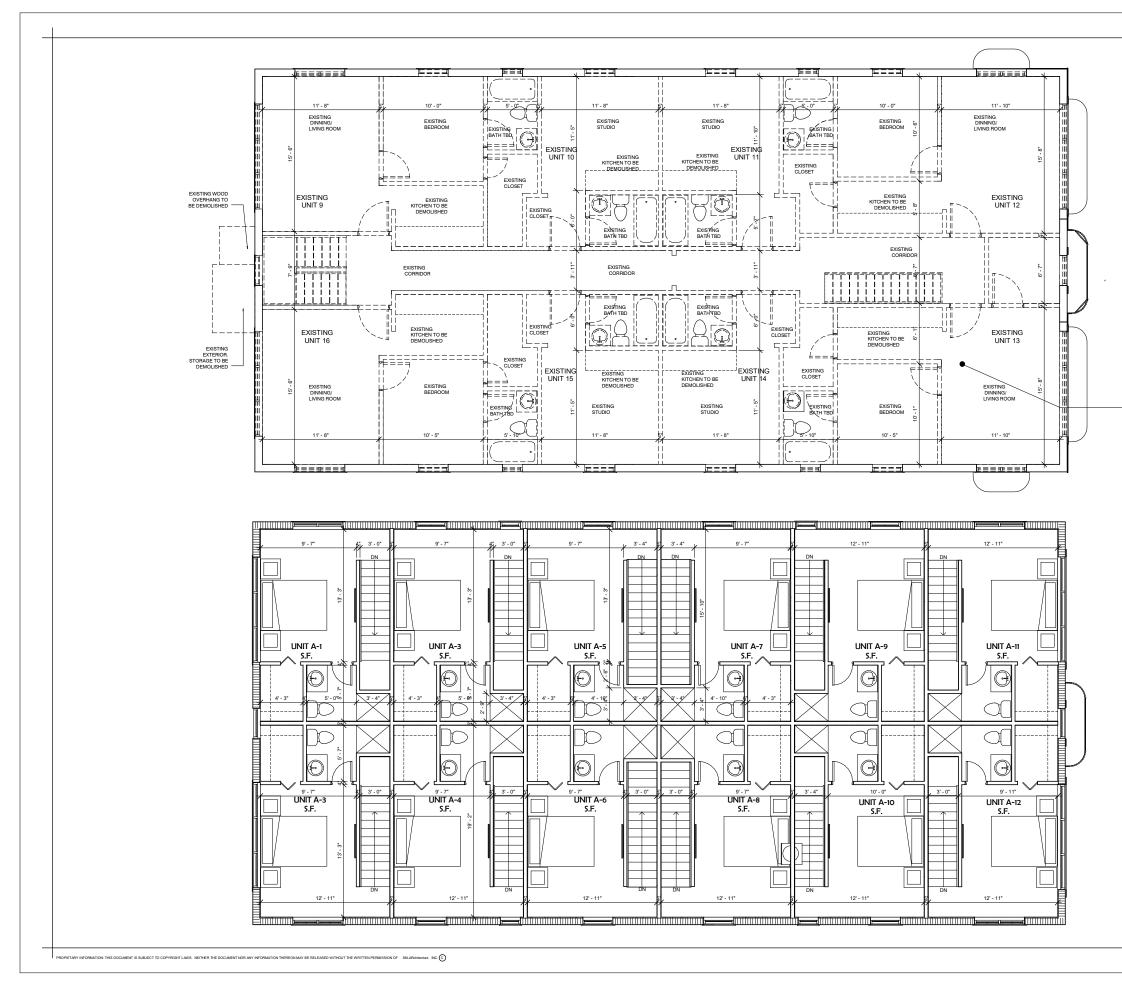

2 BLDG A ROOF EXIST/DEMO 3/16" = 1'-0"



1 BLDG-A ROOF PROPOSED 3/16" = 1"-0"

PROPIETARY INFORMATION THIS DOCUMENT IS SUBJECT TO COPYRIGHT LAWS. NEITHER THE DOCUMENT NOR ANY INFORMATION THEREON MAY BE RELEASED WITHOUT THE WRITTEN PERMISSION OF SKLARchitecture INC.























-----



BLDG- B STAIR RO





| ₽ <u>B-BLEVEL2</u>                                                                                |                            |                               |                |                      |                               |      |
|---------------------------------------------------------------------------------------------------|----------------------------|-------------------------------|----------------|----------------------|-----------------------------